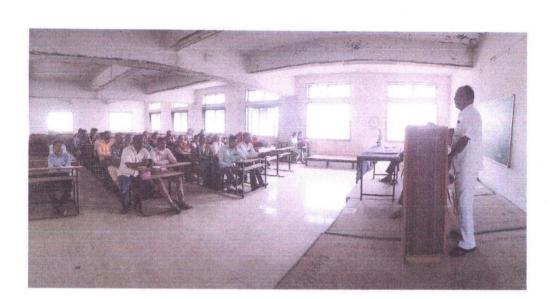

#### Report on "Nirbhay Kanya Abhiyan Workshop"

Arts, Science and Commerce College, Burhannagar along with Savitribai Phule Pune University, Students Welfare Board organised the Nirbhay Kanya Abhiyan Workshop from 21st January 2019 to 25th January 2019.

The workshop was inaugurated at 9:00 a.m. The Chief guests of this workshop was acting Principal Dr. Vijay Jadhav, Sanstha's Registrar Mr. Vyavhare Sir and Principal of Baneshwar Junior College Mr. Hapase Sir. Mrs. Vaishali Karale Ahmednagar guided on the topic of Nirbhay Kanya. Similarly, Mrs. Pragya Joshi and Prof. Manisha Punde also guided.

This was followed by the valedictory session of this guidance workshop. For this workshop college staff and students were present. Many dignitaries were given lectures to the students. The students satisfied them by asking some questions freely. Thus, the workshop was successful.