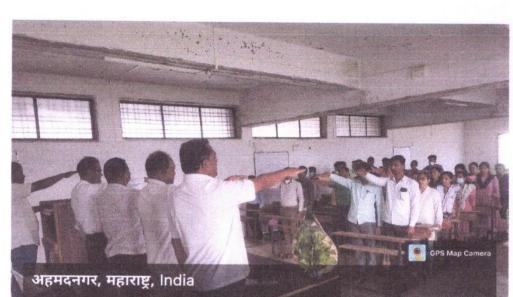

#### Report on "Nirbhay Kanya Abhiyan Workshop"

Arts, Science and Commerce College, Burhannagar along with Savitribai Phule Pune University, Students Welfare Board organised the Nirbhay Kanya Abhiyan Workshop from 21st January 2019 to 25th January 2019.

The workshop was inaugurated at 9:00 a.m. The Chief guests of this workshop was acting Principal Dr. Vijay Jadhav, Sanstha's Registrar Mr. Vyavhare Sir and Principal of Baneshwar Junior College Mr. Hapase Sir. Mrs. Vaishali Karale Ahmednagar guided on the topic of Nirbhay Kanya. Similarly, Mrs. Pragya Joshi and Prof. Manisha Punde also guided.

This was followed by the valedictory session of this guidance workshop. For this workshop college staff and students were present. Many dignitaries were given lectures to the students. The students satisfied them by asking some questions freely. Thus, the workshop was successful.