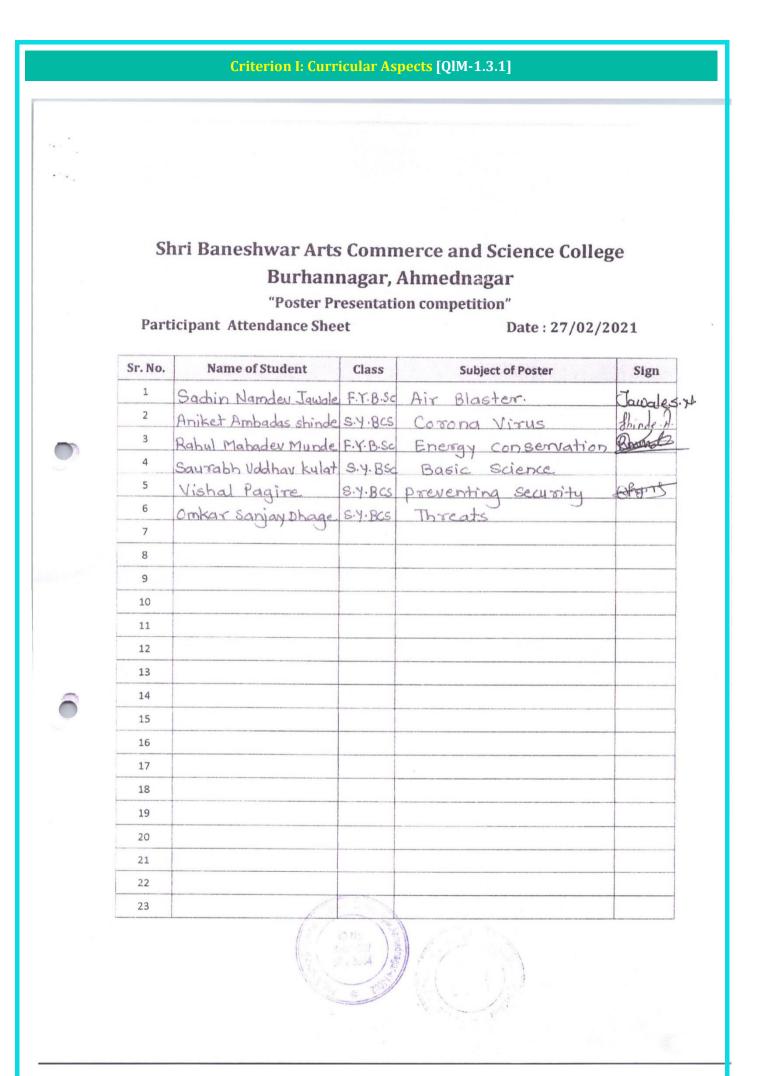

|

श्री बाणेश्वर कला,वाणिज्य व विज्ञान महाविद्य..... उ एरस्तगर ता.जि. अहमदनग

210



# Shri Baneshwar Arts Commerce and Science College Burhannagar, Ahmednagar "Poster Presentation competition"

Points for Evaluation

Date: 27/02/2021

| Sr. No                             | o Content                      |  |  |  |  |
|------------------------------------|--------------------------------|--|--|--|--|
| 1 Topic is Appropriate             |                                |  |  |  |  |
| 2 Information is Clear and Correct |                                |  |  |  |  |
|                                    | Presentation                   |  |  |  |  |
| 1 Poster Design                    |                                |  |  |  |  |
| 2                                  | voice volume and speak clearly |  |  |  |  |
| 3                                  | Maintain Focus on Su