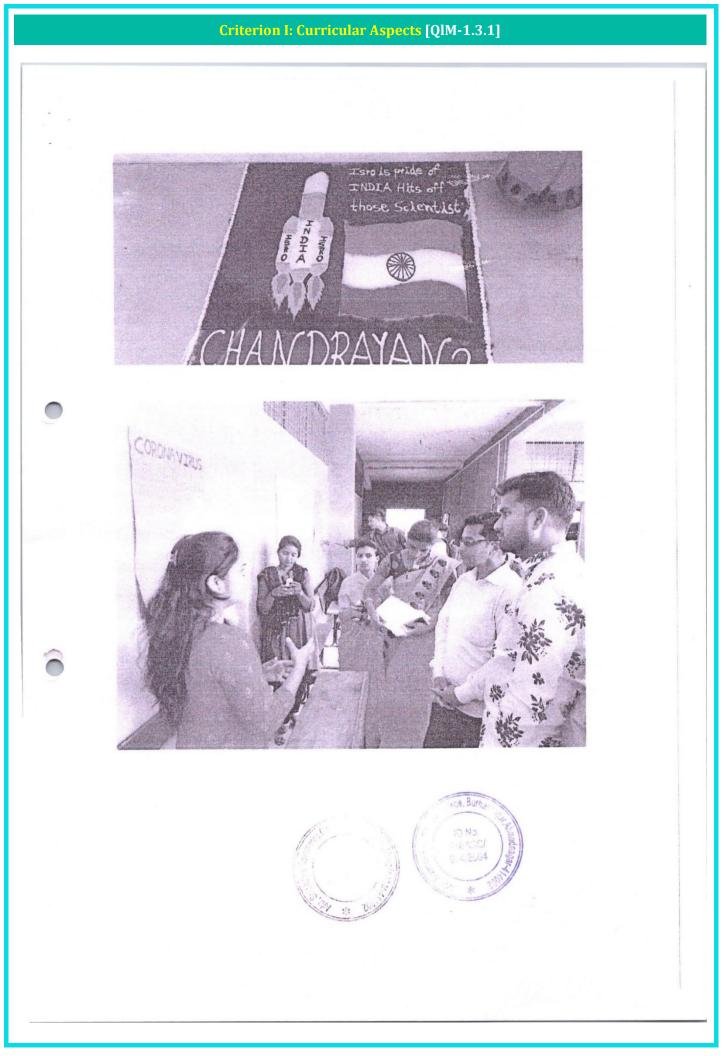

#### Report on "Nirbhay Kanya Abhiyan Workshop"

Arts, Science and Commerce College, Burhannagar along with Savitribai Phule Pune University, Students Welfare Board organised the Nirbhay Kanya Abhiyan Workshop from 21st January 2019 to 25th January 2019.

The workshop was inaugurated at 9:00 a.m. The Chief guests of this workshop was acting Principal Dr. Vijay Jadhav, Sanstha's Registrar Mr. Vyavhare Sir and Principal of Baneshwar Junior College Mr. Hapase Sir. Mrs. Vaishali Karale Ahmednagar guided on the topic of Nirbhay Kanya. Similarly, Mrs. Pragya Joshi and Prof. Manisha Punde also guided.

This was followed by the valedictory session of this guidance workshop. For this workshop college staff and students were present. Many dignitaries were given lectures to the students. The students satisfied them by asking some questions freely. Thus, the workshop was successful.