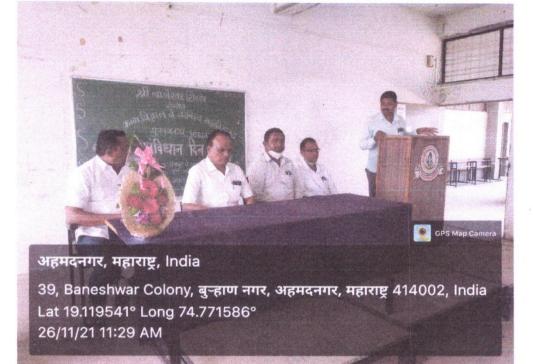

#### Report on "Nirbhay Kanya Abhiyan Workshop"

Arts, Science and Commerce College, Burhannagar along with Savitribai Phule Pune University, Students Welfare Board organised the Nirbhay Kanya Abhiyan Workshop from 21st January 2019 to 25th January 2019.

The workshop was inaugurated at 9:00 a.m. The Chief guests of this workshop was acting Principal Dr. Vijay Jadhav, Sanstha's Registrar Mr. Vyavhare Sir and Principal of Baneshwar Junior College Mr. Hapase Sir. Mrs. Vaishali Karale Ahmednagar guided on the topic of Nirbhay Kanya. Similarly, Mrs. Pragya Joshi and Prof. Manisha Punde also guided.

This was followed by the valedictory session of this guidance workshop. For this workshop college staff and students were present. Many dignitaries were given lectures to the students. The students satisfied them by asking some questions freely. Thus, the workshop was successful.