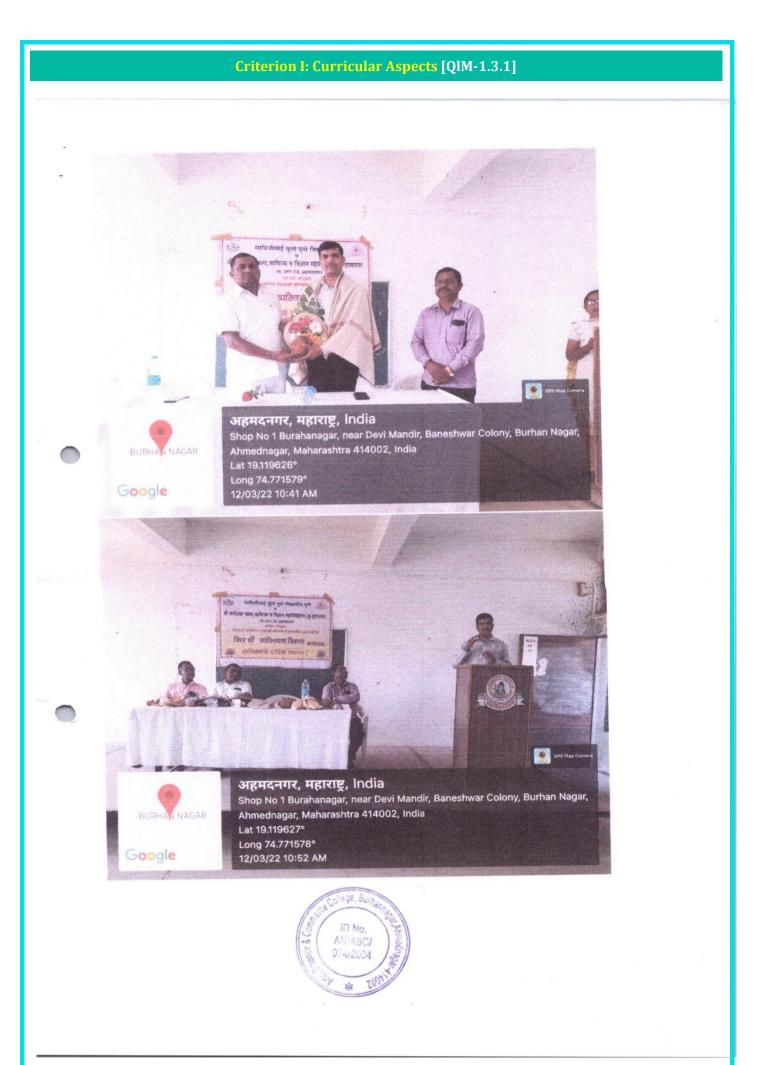

#### Report on "Nirbhay Kanya Abhiyan Workshop"

Arts, Science and Commerce College, Burhannagar along with Savitribai Phule Pune University, Students Welfare Board organised the Nirbhay Kanya Abhiyan Workshop from 21st January 2019 to 25th January 2019.

The workshop was inaugurated at 9:00 a.m. The Chief guests of this workshop was acting Principal Dr. Vijay Jadhav, Sanstha's Registrar Mr. Vyavhare Sir and Principal of Baneshwar Junior College Mr. Hapase Sir. Mrs. Vaishali Karale Ahmednagar guided on the topic of Nirbhay Kanya. Similarly, Mrs. Pragya Joshi and Prof. Manisha Punde also guided.

This was followed by the valedictory session of this guidance workshop. For this workshop college staff and students were present. Many dignitaries were given lectures to the students. The students satisfied them by asking some questions freely. Thus, the workshop was successful.