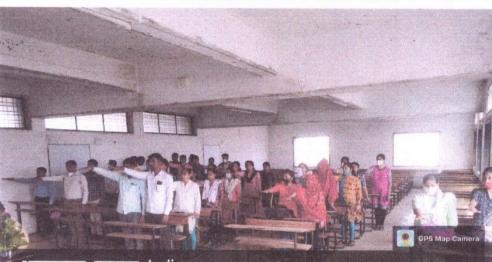

#### Report on "Nirbhay Kanya Abhiyan Workshop"

Arts, Science and Commerce College, Burhannagar along with Savitribai Phule Pune University, Students Welfare Board organised the Nirbhay Kanya Abhiyan Workshop from 21st January 2019 to 25th January 2019.

The workshop was inaugurated at 9:00 a.m. The Chief guests of this workshop was acting Principal Dr. Vijay Jadhav, Sanstha's Registrar Mr. Vyavhare Sir and Principal of Baneshwar Junior College Mr. Hapase Sir. Mrs. Vaishali Karale Ahmednagar guided on the topic of Nirbhay Kanya. Similarly, Mrs. Pragya Joshi and Prof. Manisha Punde also guided.

This was followed by the valedictory session of this guidance workshop. For this workshop college staff and students were present. Many dignitaries were given lectures to the students. The students satisfied them by asking some questions freely. Thus, the workshop was successful.