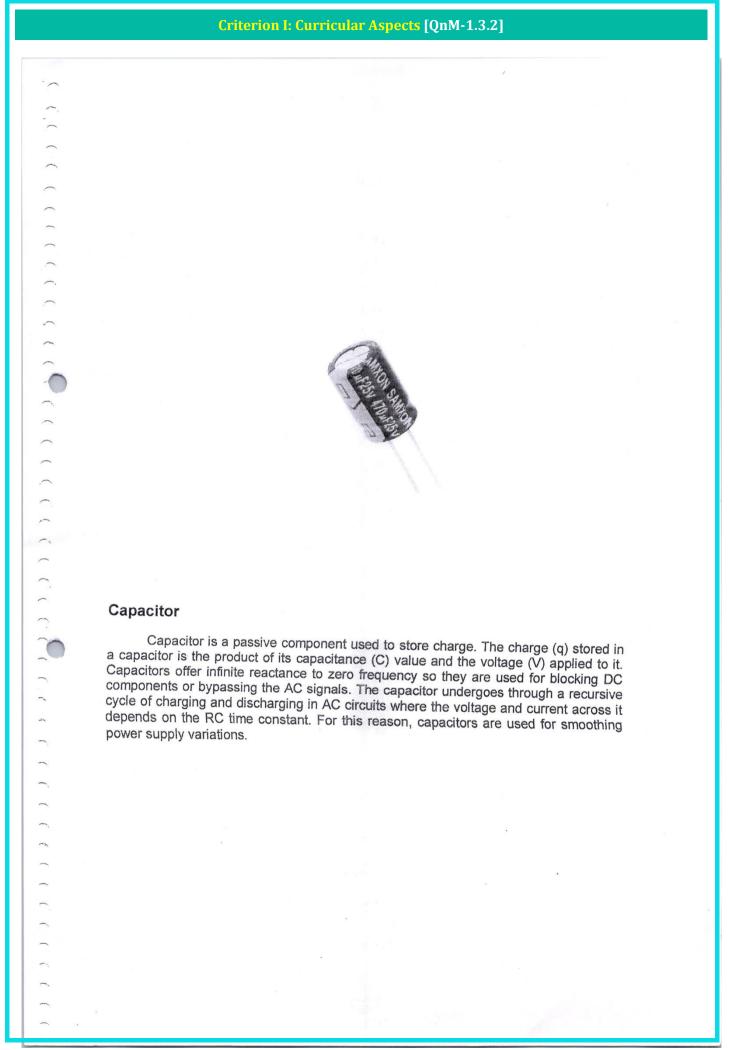

ed voltage, limits the current through it. They are omnipresent in electronic circuits. The different value of resistances are used to limit the currents or get the desired voltage drop according to the current-voltage rating of the device to be connected in the circuit. Resistors can be either fixed or variable. The low power resistors are comparatively smaller in size than high power resistors. The resistance of a resistor can be estimated by their colourcodes or can be measured by a multimeter. There are some non linearresistors also whose resistance changes with temperature or light. Negative temperature coefficient (NTC), positive temperature coefficient (PTC) and light dependent resistor (LDR) are some such resistors. These special resistors are commonly used assensors.

~

-

~

1







LED

Light emitting diodes (LEDs) are semiconductor light sources. The light emitted from LEDs varies from visible to infrared and ultraviolet regions. They operate on low voltage and power. LEDs are one of the most common electronic components and are mostly used as indicators in circuits. They are also used for luminance and optoelectronic applications. Based on semiconductor diode, LEDs emit photons when electrons recombine with holes on forward biasing. The two terminals of LEDs are anode (+) and cathode (-) and can be identified by their size. The longer leg is the positive terminal or anode and shorter one is negativeterminal.

A transistor is a semiconductor device used to amplify or switch electronic signals and electrical power. It is composed of semiconductor material usual