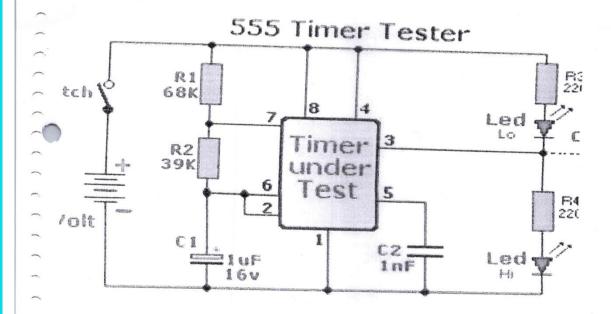

and the other one 'Lo'.

When you have a good 555 under test, the hi and lo LEDs are flashing steadily. If you have a defective 555 you may get both LEDs off, one or both on steady, or one or both on faintly. In all these case the 555 is defective. Oh yeah, just in case you are just starting out in electronics; do NOT insert a 555 (or take it out) with the power on. The flash-rate can be changed with different values for C1 and R2. Try it, its fun. At pin 5 there is a small ceramic 10nF capacitor. It is just there to filter out any noise and is optional.

Experiment with leaving C2 out. C2 can be a value of 0.001 to  $0.01\mu F$ , but the latter is the most common value. The datasheet for the 555 documentation specifies to use a general purpose ceramic  $0.01\mu F$  capacitor functions.



# Features of 741 IC

- 1. Short circuit and overload protectionprovided.
- 2. Low powerconsumption.
- 3. Large common mode rejection ratio (CMRR) and differential voltageranges.
- 4. No latch-upproblem.

# 555 Timer as an Astable Multivibrator

An astable multivibrator, often called a free-running multivibrator, is a rectangular-wave generating circuit. Unlike the monostable multivibrator, this circuit does not require any external trigger to change the state of the output, hence the name free-running.



Circuit of The Timer 555 as an Astable Multivibrator

# **Astable Multivibrator Operation**

Fig shows the timer coonected as an astable multivibrator.

Initially, when the output is high, capacitor C starts charging towards Vcc through Ra and Rb.

The time during which the capacitor C