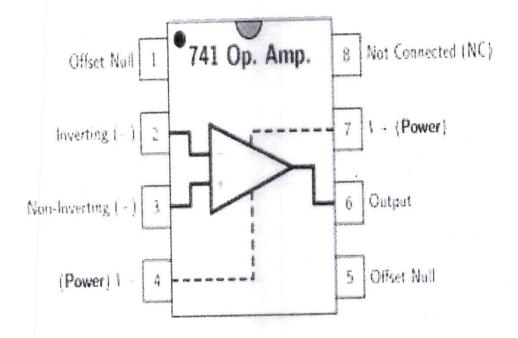

oscillations,

 $T = T_{HIGH} + T_{LOW} = 0.693 \text{ (R}_A + 2R_B) \text{ C}$ 

T=0.693(68+2(39))10\*10^-6

=1.01178

The frequency of oscillations being the reciprocal of the overall period of oscillations T is given as

 $F=1/T=1.44/(R_A+2R_B)C$ 

F=1/T=1.44/(68+2(39))\*10^3\*10\*10^-6

F=1.44/1.46

F=1HZ

# **OUTPUT**

This circuit can test timer 555 AND we got led proper output from a circuit.

LED1 glows when pin 3 is high, LED2 glows when pin 3 is low.

This indicates that the 555 timer under test is in good condition

# **Criterion I: Curricular Aspects [QnM-1.3.2]** supply). Pin 8: NoConnection. If the voltage goes into pin two then it is known as an INVERTINGAMPLIFIER. If the voltage goes into pin three then the circuit becomes a NON-INVERTING AMPLIFIER.

# **Pin Description**



It is a 8-pin dual-in-line package with a pinout shown

above. Pin 1: Offset null.

Pin 2: Inverting input terminal.

Pin 3: Non-inverting input terminal.

Pin 4: -VCC (negative voltage

supply). Pin 5: Offset null.

Pin 6: Outputvoltage.

Pin 7: +VCC (positive voltage

# Ways to use The 741

1. An inverting amplifier. Leg two is the input and the output is always reversed.

In an inverting amplifier the voltage enters the 741 chip through leg two and comes out of the 741 chip at leg six. If the polarity is positive going into thechip, it negative by the time it comes out through leg six. The polarity has been 'inverted'.

2. A non-inverting amplifier. Leg three is the input and the output is not reversed.

In a non-inverting amplifier the voltage enters the 741 chip through leg three an