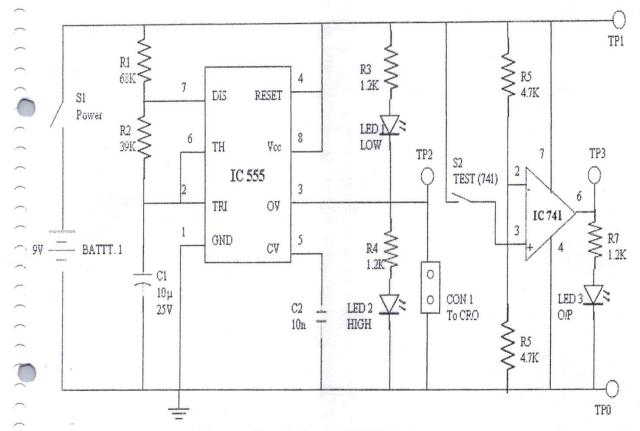

Co-ordinator

Internal Quality Assurance Cell

Shri Baneshwar Shikhan Sansthas

Arts, Science and Commerce College

Burhannagar, Ahmednagar