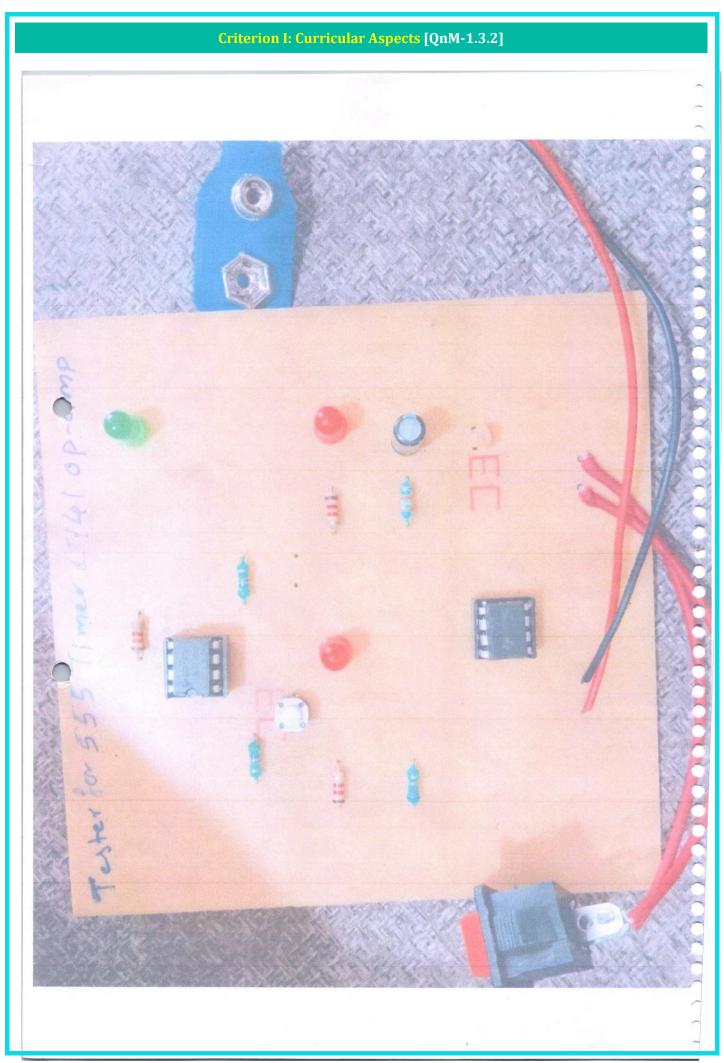

ondition. If the 555 is faulty, both the LEDs mayremain off or glow dimly, or one or both of them

### Criterion I: Curricular Aspects [QnM-1.3.2] may glow continuously. Between pin 5 of IC1 and ground a 10nF ceramic capacitor (C2) is used to filter out any noise. The 741 tester section is wired in a simple comparator mode. Around half of the supply voltage is produced through divider circuit comprising resistors R5 and R6 at inverting input pin 2 of IC2. For testing 741, close switch S2, if LED3 glows properly the 741 is in good condition.

## **Criterion I: Curricular Aspects [QnM-1.3.2] ApplicationUsed** Industrialinstrumentation Signalprocessing In Electronic Laboritories for ictestingpurpose



# **Criterion I: Curricular Aspects [QnM-1.3.2]** REFERANCE **TechnicalBooks** WebAddress





### T.Y.B.Sc Computer Science: Project list

### T.Y.B.Sc. (Computer Science) Semester VI (2019 CBCS Pattern) Savirribai Phule Pune University, Pune Practical Examination April/March 2022 Attendance List

College Code: 0752 **Fime:** 10.00 am to 01.00 pm Name of the College: Art's, Science and Commerce College, Burhannagar, Ahmednagar Subject: (CS-3611: SECC) Project

Batch II Date: 09/06/2022

| <b>3</b> | Seat<br>No. | Name of Students           | Project name                          | Front-End            | Back-End    |
|----------|-------------|----------------------------|---------------------------------------|----------------------|-------------|
| - 50     | 655         | Pagire Vishal Gorakshanath | E-Store                               | Html,Css, Javascript | Python      |