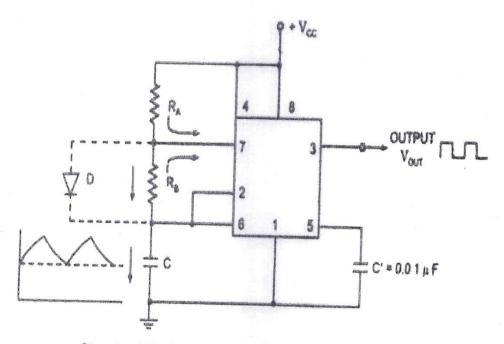

st there to filter out any noise and is optional.

Experiment with leaving C2 out. C2 can be a value of 0.001 to  $0.01\mu F$ , but the latter is the most common value. The datasheet for the 555 documentation specifies to use a general purpose ceramic  $0.01\mu F$  capacitor functions.



# Features of 741 IC

- 1. Short circuit and overload protectionprovided.
- 2. Low powerconsumption.
- 3. Large common mode rejection ratio (CMRR) and differential voltageranges.
- 4. No latch-upproblem.

# 555 Timer as an Astable Multivibrator

An astable multivibrator, often called a free-running multivibrator, is a rectangular-wave generating circuit. Unlike the monostable multivibrator, this circuit does not require any external trigger to change the state of the output, hence the name free-running.



Circuit of The Timer 555 as an Astable Multivibrator

# **Astable Multivibrator Operation**

Fig shows the timer coonected as an astable multivibrator.

Initially, when the output is high, capacitor C starts charging towards Vcc through Ra and Rb.

The time during which the capacitor C charges from  $1/3~V_{\rm CC}$  to  $2/3~V_{\rm CC}$  is equal to the time the output is high and is given as

Tc/Thigh = 
$$0.693 (R_A + R_B) C$$

In our circuit

where, Ra=68k

Rb=39k

C=10uf=

Tc=0.69(68+39)10^3\*10\*10^-6

=0.07383

Now where RA and RB are in ohms and C is in farads.

The time during which the capacitor discharges from  $\pm 2/3$  V cc to  $\pm 1/3$  Vcc is equal to the time the output is low and is given as

Td/Tlow = 0.693 RBC

Td=0.693(39)10^3\*10\*10^-6 =0.27027

Overall period of