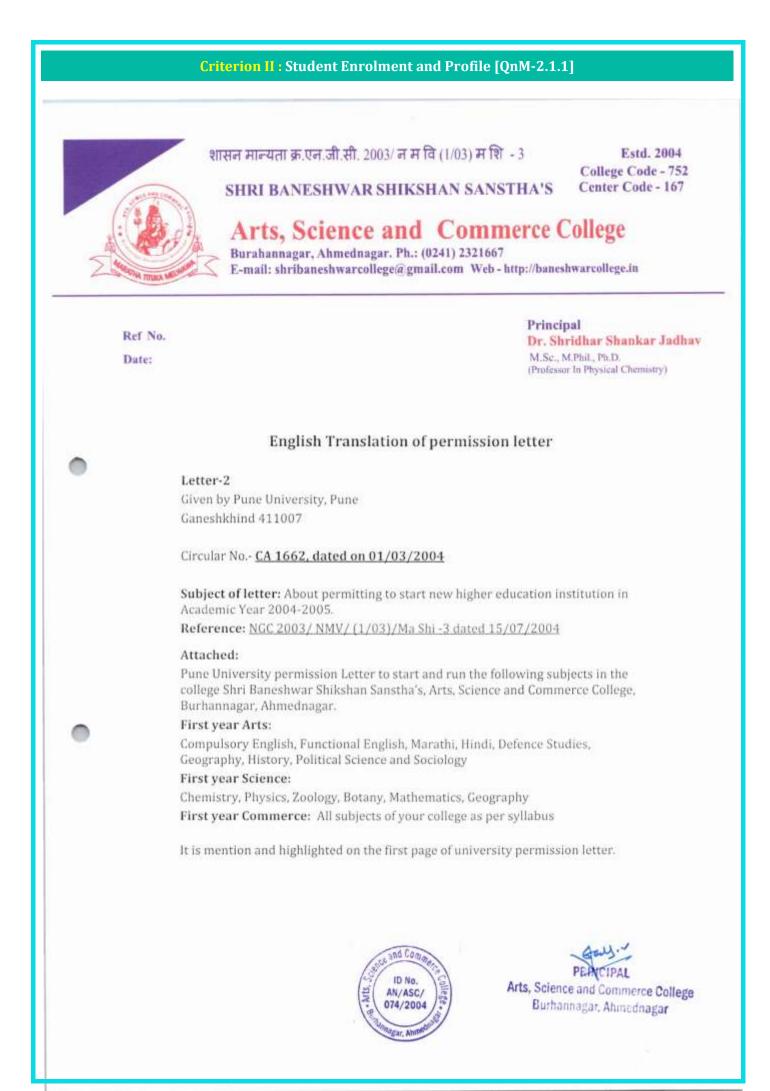

# English Translation of permission letter

# Letter-1

Government of Maharashtra Higher and Technical Education Department GR No.- <u>NGC 2003/ NMV /(1/03)/Ma Shi -3, dated on 15/07/2003</u>

> विषय : शैक्षणिक वर्ष २००४—०५ पासून एक वर्षाकरिता कला, विज्ञान व वाणिज्य महाविद्यालय कायम विना अनुदान तत्वावर सुरु करण्यास परवानगी देणेबाबत. संदर्भ : महाराष्ट्र शासन निणर्य कमांक एनजीसी २००३/नमवि/(१/०३)/मशि—३ दिनांक १५/७/२००४

महोटय,

दरघवनी क्रमांक :

टेलीग्राफ : 'युनिपुना'

4 E 9 E 0 E 9 4 E 9 E 0 0 E 9 4 E 9 E 0 0 E 9 4 E 9 0 0 E 4

टेलेक्स : १४५ ७७१९ युनीप इन फॅक्स : ०२०५६९३८९९

संदर्भ क. सीए / १९६२-

वरील विषयाच्या संदर्भात विद्यापीठ अधिकार मंडळाने घेतलेल्या निर्णयानुसार आपणास कळविण्यात येते की, आपल्या संस्थेस शैक्षणिक वर्ष २००४–०५ पासून एक वर्षाकरिता नव्याने कला, विज्ञान व वाणिज्य महाविद्यालय बु-हाणनगर, ता. जि,अहमदनगर, येथे सुरु करण्यास चौकशी समितीच्या अहवालातील अटी व शर्तींची पूर्तता करण्याचा अटीवर कायम विना अनुदान तत्वावर मान्यता देण्यात येत आहे.

आपल्या संस्थेच्या महाविद्यालयास दिलेले विषय पुढीलप्रमाणे आहेत:

प्रथम वर्ष कला:-- सक्तीचे इंग्रजी, वैकल्पीक इंग्रजी, मराठी, हिंदी, संरक्षणशास्त्र, भुगोल, इतिहास, राज्यशास्त्र व समाजशास्त्र

प्रथम वर्ष विज्ञान:—रसायनशास्त्र, पदार्थविज्ञान, प्राणिशास्त्र, वनस्पतीशास्त्र, गणित, भूगोल प्रथम वर्ष वाणिज्य:—अभ्यासकमानुसार सर्व विषय

आपल्या महाविद्यालयाचा. (Id- No:AN/ASC/74/2004) असा आहे. कळावे,

आपला विश्वासू

373) 11-(154) कुलसचिवांकरिता २८। (म.वि.वि.मं)

न: अह्वा(म ID No. AN/ASC. 074/2004 A:\Ldoc

मान अध्यक्त निर्म इ (3 10 8 रोग