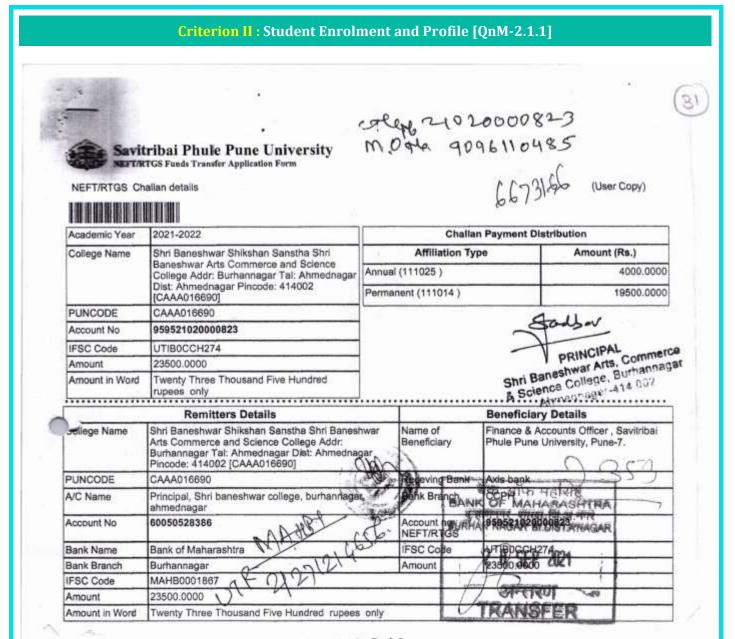

----------------|--------------|----------------|--|
| अध्यक्ष               | उपाध्यक्ष  | खजिनदार         | सचिव         | सहसचिव         |  |
| शिवाजीराव भा. कर्डिले | म. ह. जाधव | न्यं. ह. कडिंले | गो. दौ. साठे | सी. तु. गुंजाळ |  |

जा.क. 184 202

प्रति

मा.कुलसचिव,

सावित्रीबाई फुले पुणे विद्यापीठ,

पुणे - ७

विषय :- संलग्निकरण प्रस्ताव स्वीकारणे बाबत......

महोदय,

उपरोक्त विषयान्वये आमच्या महाविद्यालयातील कला, वाणिज्य बिज्ञान व बी.सी.ए (बी.बी.ए. कॉम्पुटर ॲप्लीकेशन) बी.सी.ए (बी.एस्सी. कॉम्पुटर सायन्स) या शाखेतील २०२१-२०१२ सर्व विषयांचे सन २०२२-२०२३ वार्षिक सलग्निकरण व कायम सलग्निकरण प्रस्ताव ऑनलाइन सादर केलेले आहेत.सदर प्रस्तावाची चलन व हार्ड कॉपी अपणाकडे पाठवत आहोत. कृपया त्याचा स्वीकार करावा व पोहोच मिळावी ही विनंती

अवयः श्री बाणेश्वर शिक्षण संस्था, बुन्हाणनगर अहमदनगर-४१४००२.





त्याचा स्वीकार करावा व पोहोच मिळावी ही विनंती

श्री बाणेश्वर शिक्षण संस्था, बुऱ्हाणनगर अहमदनगर-४१४७०२.



Criterion II : Student Enrolment and Profile [OnM-2.1.1] 28 स्थापना - जून २००४ शासन मान्यता क्र. एन.जी.सी. 2003/ न म वि (1/03) म शि - 3 कॉलेज कोड - ७५२ सेंटर कोड – १६७ श्री बाणेश्वर शिक्षण संस्थेचे श्री बाणेश्वर कला, वाणिज्य व विज्ञान महाविद्यालय बुन्हाणनगर (एकनाथनगर), ता.जि.अहमदनगर. फोन (०२४१) २३२१६६७, Ext. - 23, Fax - 2325955 जावक नं.श्री.बा. प्र. प्राचार्य प्रा. डॉ. व्ही.एम्. जाधव दिनांक : 1209 Saving एम.ए. बी.एड., एम.फील, पी.एचडी. (समाज शास्त्र) 7 4 SEP 2019 पति माननिय कुलसचिव, सावित्रीबाई फुले पुणे विद्यापीठ, पुणे-७ विषय :- संलग्निकरणाचे नुतणीकरण, नैसर्गिकवाढ व विशेष स्तरावरील विषायांचे प्रस्ताव स्वीकारणे बाबत ... महोदय, उपरोक्त विषयान्वये आमच्या या महाविद्यालयाचे शैक्षणिक वर्ष