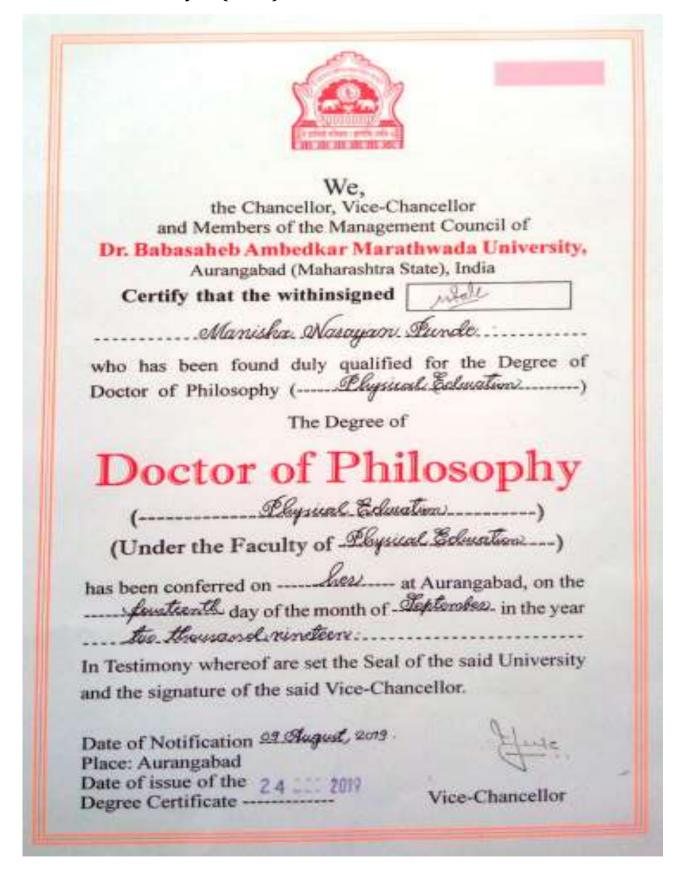

# **Table of Contents**

| Sr. No. | Content                                                                                                                      | Page No.     |
|---------|------------------------------------------------------------------------------------------------------------------------------|--------------|
| 2.4.2.1 | Number of full-time teachers with NET/SET/SLET/Ph.D./D.M./<br>Super specialty/D.SC./D.Litt. year wise during last five years | M.Ch./D.N. B |
| 1       | Data template                                                                                                                |              |
| a       | Academic year 2021-2022                                                                                                      |              |
| b       | Academic year 2020-2021                                                                                                      |              |
| С       | Academic year 2019-2020                                                                                                      |              |
| d       | Academic year 2018-2019                                                                                                      |              |
| e       | Academic year 2017-2018                                                                                                      |              |
| 2       | Ph.D., NET and SET Certificates of 15 Teachers                                                                               |              |
| 1)      | Dr. Wagh Swati Gorakshnath (Ph.D Certificate)                                                                                |              |
| 2)      | Ms. Karale Arti Dnyandeo (SET, NET Certificate)                                                                              |              |
| 3)      | Ms. Divate Dhanashree Sanjay (SET Certificate)                                                                               |              |
| 4)      | Mr. Shinde Deepak Ambadas. (SET Certificate)                                                                                 |              |
| 5)      | Dr. Warkad Suryakant Mohan (Ph.D Certificate)                                                                                |              |
| 6)      | Mr. Zond Sachin Ambadas (SET Certificate)                                                                                    |              |
| 7)      | Mr. Wanve Sudhir Ramkisan (SET, NET Certificate)                                                                             |              |
| 8)      | Dr. Punde Manisha Narayan (Ph.D Certificate)                                                                                 |              |
| 9)      | Dr. Sonawane Sujata Ramdas (Ph.D Certificate)                                                                                |              |
| 10)     | Ms. Kale Varsha Avinash (SET Certificate)                                                                                    |              |
| 11)     | Dr. Shaikh Rajmohamad Hasan (Ph.D Certificate)                                                                               |              |
| 12)     | Dr. Mule Bhausaheb Manikrao (Ph.D Certificate)                                                                               |              |
| 13)     | Dr. Jadhav Vijay Machindra (Ph.D Certificate)                                                                                |              |
| 14)     | Dr. Kirtane Varsha Sitakant (Ph.D Certificate)                                                                               |              |
| 15)     | Dr. Jadhav Shridhar Shankar (Ph.D Certificate)                                                                               |              |