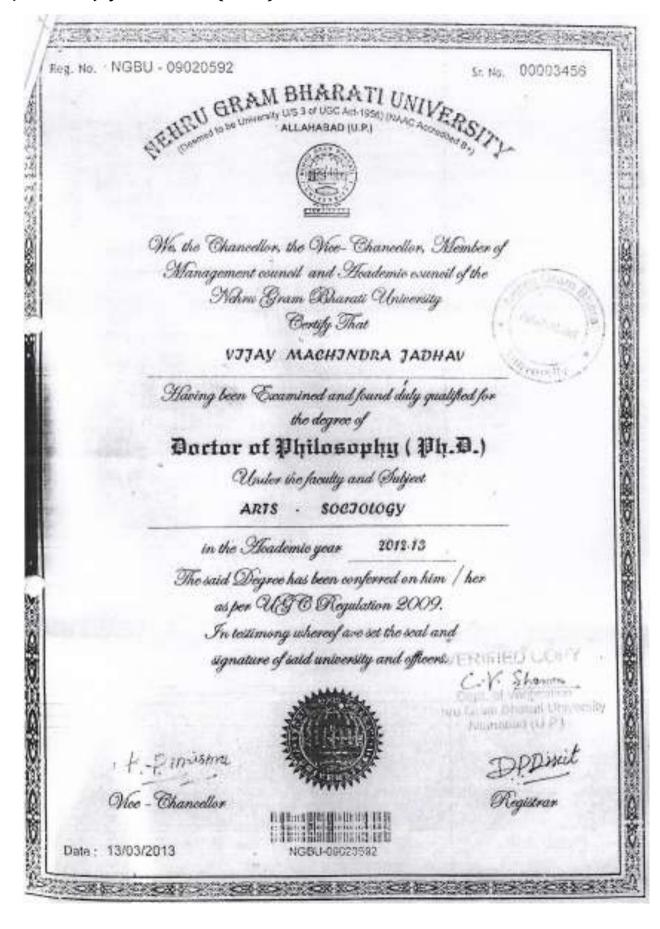

# **Table of Contents**

| Sr. No. | Content                                                                                                                      | Page No.     |
|---------|------------------------------------------------------------------------------------------------------------------------------|--------------|
| 2.4.2.1 | Number of full-time teachers with NET/SET/SLET/Ph.D./D.M./<br>Super specialty/D.SC./D.Litt. year wise during last five years | M.Ch./D.N. B |
| 1       | Data template                                                                                                                |              |
| a       | Academic year 2021-2022                                                                                                      |              |
| b       | Academic year 2020-2021                                                                                                      |              |
| С       | Academic year 2019-2020                                                                                                      |              |
| d       | Academic year 2018-2019                                                                                                      |              |
| e       | Academic year 2017-2018                                                                                                      |              |
| 2       | Ph.D., NET and SET Certificates of 15 Teachers                                                                               |              |
| 1)      | Dr. Wagh Swati Gorakshnath (Ph.D Certificate)                                                                                |              |
| 2)      | Ms. Karale Arti Dnyandeo (SET, NET Certificate)                                                                              |              |
| 3)      | Ms. Divate Dhanashree Sanjay (SET Certificate)                                                                               |              |
| 4)      | Mr. Shinde Deepak Ambadas. (SET Certificate)                                                                                 |              |
| 5)      | Dr. Warkad Suryakant Mohan (Ph.D Certificate)                                                                                |              |
| 6)      | Mr. Zond Sachin Ambadas (SET Certificate)                                                                                    |              |
| 7)      | Mr. Wanve Sudhir Ramkisan (SET, NET Certificate)                                                                             |              |
| 8)      | Dr. Punde Manisha Narayan (Ph.D Certificate)                                                                                 |              |
| 9)      | Dr. Sonawane Sujata Ramdas (Ph.D Certificate)                                                                                |              |
| 10)     | Ms. Kale Varsha Avinash (SET Certificate)                                                                                    |              |
| 11)     | Dr. Shaikh Rajmohamad Hasan (Ph.D Certificate)                                                                               |              |
| 12)     | Dr. Mule Bhausaheb Manikrao (Ph.D Certificate)                                                                               |              |
| 13)     | Dr. Jadhav Vijay Machindra (Ph.D Certificate)                                                                                |              |
| 14)     | Dr. Kirtane Varsha Sitakant (Ph.D Certificate)                                                                               |              |
| 15)     | Dr. Jadhav Shridhar Shankar (Ph.D Certificate)                                                                               |              |