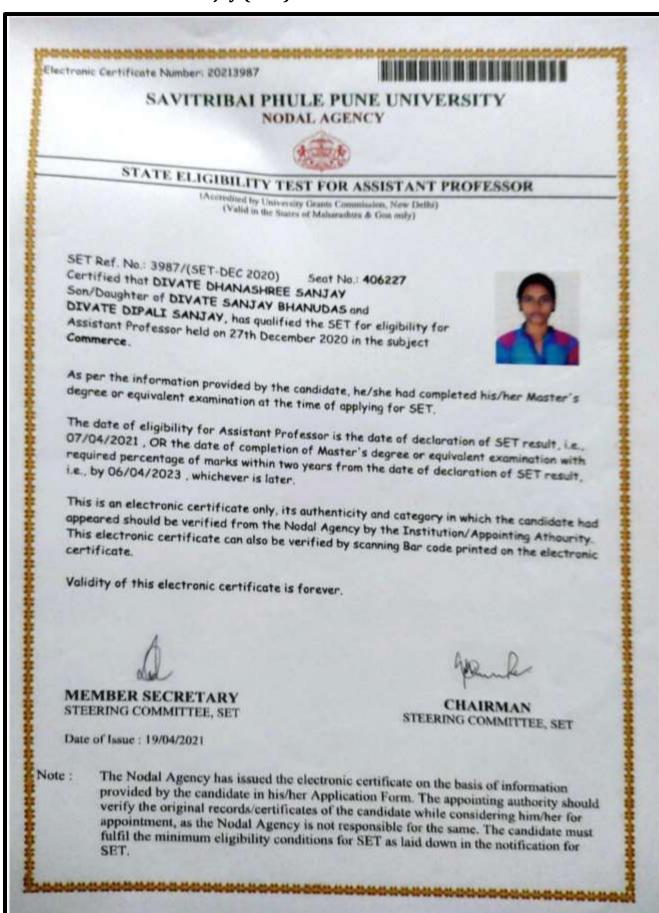

# **Table of Contents**

| Sr. No. | Content                                                                                                                      | Page No.     |
|---------|------------------------------------------------------------------------------------------------------------------------------|--------------|
| 2.4.2.1 | Number of full-time teachers with NET/SET/SLET/Ph.D./D.M./<br>Super specialty/D.SC./D.Litt. year wise during last five years | M.Ch./D.N. B |
| 1       | Data template                                                                                                                |              |
| a       | Academic year 2021-2022                                                                                                      |              |
| b       | Academic year 2020-2021                                                                                                      |              |
| С       | Academic year 2019-2020                                                                                                      |              |
| d       | Academic year 2018-2019                                                                                                      |              |
| e       | Academic year 2017-2018                                                                                                      |              |
| 2       | Ph.D., NET and SET Certificates of 15 Teachers                                                                               |              |
| 1)      | Dr. Wagh Swati Gorakshnath (Ph.D Certificate)                                                                                |              |
| 2)      | Ms. Karale Arti Dnyandeo (SET, NET Certificate)                                                                              |              |
| 3)      | Ms. Divate Dhanashree Sanjay (SET Certificate)                                                                               |              |
| 4)      | Mr. Shinde Deepak Ambadas. (SET Certificate)                                                                                 |              |
| 5)      | Dr. Warkad Suryakant Mohan (Ph.D Certificate)                                                                                |              |
| 6)      | Mr. Zond Sachin Ambadas (SET Certificate)                                                                                    |              |
| 7)      | Mr. Wanve Sudhir Ramkisan (SET, NET Certificate)                                                                             |              |
| 8)      | Dr. Punde Manisha Narayan (Ph.D Certificate)                                                                                 |              |
| 9)      | Dr. Sonawane Sujata Ramdas (Ph.D Certificate)                                                                                |              |
| 10)     | Ms. Kale Varsha Avinash (SET Certificate)                                                                                    |              |
| 11)     | Dr. Shaikh Rajmohamad Hasan (Ph.D Certificate)                                                                               |              |
| 12)     | Dr. Mule Bhausaheb Manikrao (Ph.D Certificate)                                                                               |              |
| 13)     | Dr. Jadhav Vijay Machindra (Ph.D Certificate)                                                                                |              |
| 14)     | Dr. Kirtane Varsha Sitakant (Ph.D Certificate)                                                                               |              |
| 15)     | Dr. Jadhav Shridhar Shankar (Ph.D Certificate)                                                                               |              |

# 2.4.2 Full time teachers list with Ph.D. / SET / NET

| Sr.<br>No | Teaching staff    | Department           | Awarded Year<br>(Ph.D. /SET/NET) | Qualification |
|-----------|-------------------|----------------------|----------------------------------|---------------|
|           |                   | Year - 2021 - 202    |                                  |               |
| 1         | Dr. Wagh S. G.    | Botany               | 2021 - 2022                      | Ph.D.         |
| 2         | Ms. Karale A.D.   | Computer Application | 2021 - 2022                      | SET and NET   |
|           |                   | Year - 2020 - 202    | 21                               |               |
| 3         | Ms. Divate D.S.   | Commerce             | 2020 - 2021                      | SET           |
| 4         | Mr. Shinde D.A.   | Chemistry            | 2020 - 2021                      | SET           |
| 5         | Dr. Warkad S.M.   | Marathi              | 2020 - 2021                      | Ph.D.         |
|           |                   | Year - 2019 -202     | 20                               | 1             |
| 6         | Mr. Zond S.A.     | Librarian            | 2019 - 2020                      | SET           |
| 7         | Mr. Wanve S.R.    | Geography            | 2019 - 2020                      | SET and NET   |
| 8         | Dr. Punde M.N.    | Physical education   | 2019 - 2020                      | Ph.D.         |
|           |                   | Year - 2018 - 20     | 19                               |               |
| 9         | Dr. Sonawane S.R. | History              | 2018 - 2019                      | Ph.D.         |
|           |                   | Year - 2017 - 20     | 18                               |               |
| 10        | Ms. Kale V.A.     | Computer Science     | 2015 - 2016                      | SET           |
| 11        | Dr. Shaikh R.H.   | Hindi                | 2015 - 2016                      | Ph.D.         |
| 12        | Dr. Mule B.M.     | Marathi              | 2013 - 2014                      | Ph.D.         |
| 13        | Dr. Jadhav V.M.   | Sociology            | 2012 - 2013                      | Ph. D.        |
| 14        | Dr. Kirtane V.S.  | Marathi              | 2007 - 2008                      | Ph.D.         |
| 15        | Dr. Jadhav S.S.   | Chemistry            | 1994 - 1995                      | Ph.D.         |