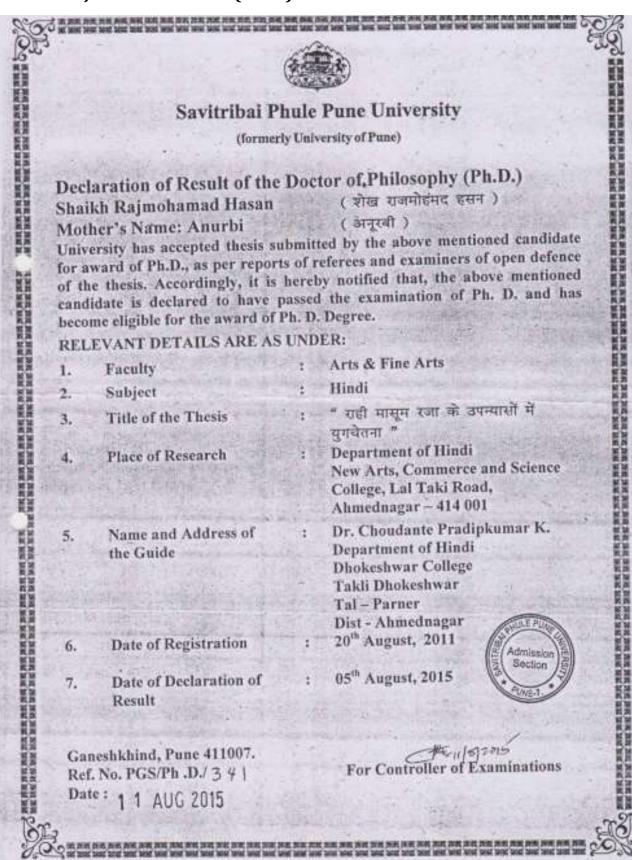

# **Table of Contents**

| Sr. No. | Content                                                                                                                      | Page No.     |
|---------|------------------------------------------------------------------------------------------------------------------------------|--------------|
| 2.4.2.1 | Number of full-time teachers with NET/SET/SLET/Ph.D./D.M./<br>Super specialty/D.SC./D.Litt. year wise during last five years | M.Ch./D.N. B |
| 1       | Data template                                                                                                                |              |
| a       | Academic year 2021-2022                                                                                                      |              |
| b       | Academic year 2020-2021                                                                                                      |              |
| С       | Academic year 2019-2020                                                                                                      |              |
| d       | Academic year 2018-2019                                                                                                      |              |
| e       | Academic year 2017-2018                                                                                                      |              |
| 2       | Ph.D., NET and SET Certificates of 15 Teachers                                                                               |              |
| 1)      | Dr. Wagh Swati Gorakshnath (Ph.D Certificate)                                                                                |              |
| 2)      | Ms. Karale Arti Dnyandeo (SET, NET Certificate)                                                                              |              |
| 3)      | Ms. Divate Dhanashree Sanjay (SET Certificate)                                                                               |              |
| 4)      | Mr. Shinde Deepak Ambadas. (SET Certificate)                                                                                 |              |
| 5)      | Dr. Warkad Suryakant Mohan (Ph.D Certificate)                                                                                |              |
| 6)      | Mr. Zond Sachin Ambadas (SET Certificate)                                                                                    |              |
| 7)      | Mr. Wanve Sudhir Ramkisan (SET, NET Certificate)                                                                             |              |
| 8)      | Dr. Punde Manisha Narayan (Ph.D Certificate)                                                                                 |              |
| 9)      | Dr. Sonawane Sujata Ramdas (Ph.D Certificate)                                                                                |              |
| 10)     | Ms. Kale Varsha Avinash (SET Certificate)                                                                                    |              |
| 11)     | Dr. Shaikh Rajmohamad Hasan (Ph.D Certificate)                                                                               |              |
| 12)     | Dr. Mule Bhausaheb Manikrao (Ph.D Certificate)                                                                               |              |
| 13)     | Dr. Jadhav Vijay Machindra (Ph.D Certificate)                                                                                |              |
| 14)     | Dr. Kirtane Varsha Sitakant (Ph.D Certificate)                                                                               |              |
| 15)     | Dr. Jadhav Shridhar Shankar (Ph.D Certificate)                                                                               |              |