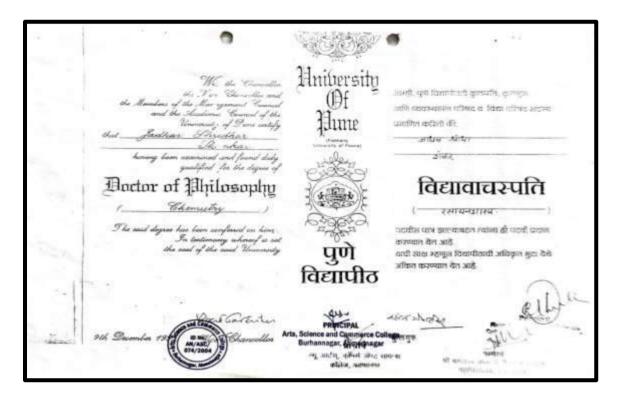

# **Table of Contents**

| Sr. No. | Content                                                                                                                      | Page No.     |
|---------|------------------------------------------------------------------------------------------------------------------------------|--------------|
| 2.4.2.1 | Number of full-time teachers with NET/SET/SLET/Ph.D./D.M./<br>Super specialty/D.SC./D.Litt. year wise during last five years | M.Ch./D.N. B |
| 1       | Data template                                                                                                                |              |
| a       | Academic year 2021-2022                                                                                                      |              |
| b       | Academic year 2020-2021                                                                                                      |              |
| С       | Academic year 2019-2020                                                                                                      |              |
| d       | Academic year 2018-2019                                                                                                      |              |
| e       | Academic year 2017-2018                                                                                                      |              |
| 2       | Ph.D., NET and SET Certificates of 15 Teachers                                                                               |              |
| 1)      | Dr. Wagh Swati Gorakshnath (Ph.D Certificate)                                                                                |              |
| 2)      | Ms. Karale Arti Dnyandeo (SET, NET Certificate)                                                                              |              |
| 3)      | Ms. Divate Dhanashree Sanjay (SET Certificate)                                                                               |              |
| 4)      | Mr. Shinde Deepak Ambadas. (SET Certificate)                                                                                 |              |
| 5)      | Dr. Warkad Suryakant Mohan (Ph.D Certificate)                                                                                |              |
| 6)      | Mr. Zond Sachin Ambadas (SET Certificate)                                                                                    |              |
| 7)      | Mr. Wanve Sudhir Ramkisan (SET, NET Certificate)                                                                             |              |
| 8)      | Dr. Punde Manisha Narayan (Ph.D Certificate)                                                                                 |              |
| 9)      | Dr. Sonawane Sujata Ramdas (Ph.D Certificate)                                                                                |              |
| 10)     | Ms. Kale Varsha Avinash (SET Certificate)                                                                                    |              |
| 11)     | Dr. Shaikh Rajmohamad Hasan (Ph.D Certificate)                                                                               |              |
| 12)     | Dr. Mule Bhausaheb Manikrao (Ph.D Certificate)                                                                               |              |
| 13)     | Dr. Jadhav Vijay Machindra (Ph.D Certificate)                                                                                |              |
| 14)     | Dr. Kirtane Varsha Sitakant (Ph.D Certificate)                                                                               |              |
| 15)     | Dr. Jadhav Shridhar Shankar (Ph.D Certificate)                                                                               |              |