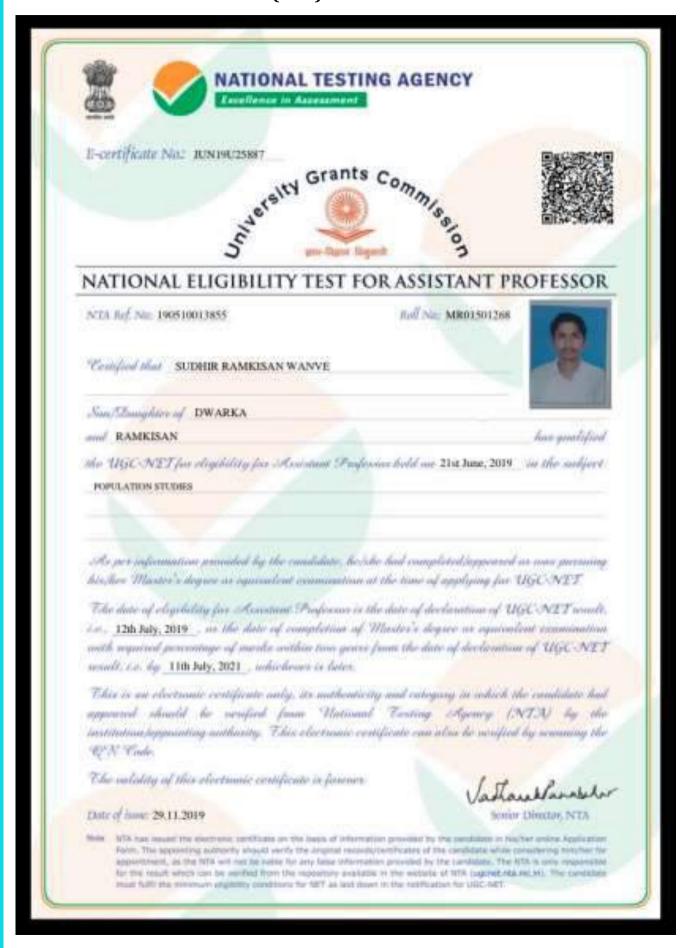

# **Table of Contents**

| Sr. No. | Content                                                                                                                      | Page No.     |
|---------|------------------------------------------------------------------------------------------------------------------------------|--------------|
| 2.4.2.1 | Number of full-time teachers with NET/SET/SLET/Ph.D./D.M./<br>Super specialty/D.SC./D.Litt. year wise during last five years | M.Ch./D.N. B |
| 1       | Data template                                                                                                                |              |
| a       | Academic year 2021-2022                                                                                                      |              |
| b       | Academic year 2020-2021                                                                                                      |              |
| С       | Academic year 2019-2020                                                                                                      |              |
| d       | Academic year 2018-2019                                                                                                      |              |
| e       | Academic year 2017-2018                                                                                                      |              |
| 2       | Ph.D., NET and SET Certificates of 15 Teachers                                                                               |              |
| 1)      | Dr. Wagh Swati Gorakshnath (Ph.D Certificate)                                                                                |              |
| 2)      | Ms. Karale Arti Dnyandeo (SET, NET Certificate)                                                                              |              |
| 3)      | Ms. Divate Dhanashree Sanjay (SET Certificate)                                                                               |              |
| 4)      | Mr. Shinde Deepak Ambadas. (SET Certificate)                                                                                 |              |
| 5)      | Dr. Warkad Suryakant Mohan (Ph.D Certificate)                                                                                |              |
| 6)      | Mr. Zond Sachin Ambadas (SET Certificate)                                                                                    |              |
| 7)      | Mr. Wanve Sudhir Ramkisan (SET, NET Certificate)                                                                             |              |
| 8)      | Dr. Punde Manisha Narayan (Ph.D Certificate)                                                                                 |              |
| 9)      | Dr. Sonawane Sujata Ramdas (Ph.D Certificate)                                                                                |              |
| 10)     | Ms. Kale Varsha Avinash (SET Certificate)                                                                                    |              |
| 11)     | Dr. Shaikh Rajmohamad Hasan (Ph.D Certificate)                                                                               |              |
| 12)     | Dr. Mule Bhausaheb Manikrao (Ph.D Certificate)                                                                               |              |
| 13)     | Dr. Jadhav Vijay Machindra (Ph.D Certificate)                                                                                |              |
| 14)     | Dr. Kirtane Varsha Sitakant (Ph.D Certificate)                                                                               |              |
| 15)     | Dr. Jadhav Shridhar Shankar (Ph.D Certificate)                                                                               |              |