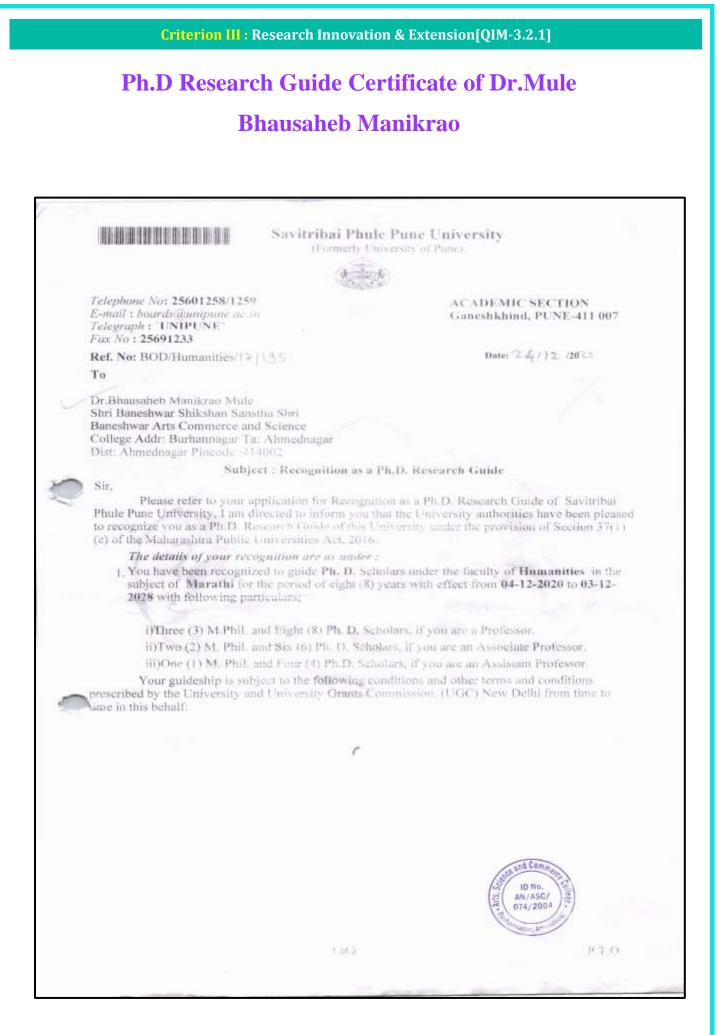

#### Data on Teacher recognized as Research Guide: 2017-22

| Sr.<br>No. | Name of the Teacher         | Recognition<br>for | Faculty    | Subject |
|------------|-----------------------------|--------------------|------------|---------|
| 1.         | Dr. Mule Bhausaheb Manikrao | Ph.D               | Humanities | Marathi |

# Ph.D Research Guide Certificate of Dr.Mule Bhausaheb Manikrao

- M.Phil/Ph.D. Research Guideship will be governed by the University orans Commession (Minimum Standards and Procedure for Award of M.Phil/Ph.D. Degree) Regulations 2016.
- iii) a) If the affiliation/Recognition granted by the university to your College/Institute gets over then the recognition granted to you will be treated as cancelled from the date on which the period of affiliation/recognition gets over.
  - b) In case of Research Institute, it should be recognized by the University for the subject for which you are recognized as M Phil/Ph.D. Research Guide. If the recognition granted by the University to your Research Institute gets over then your recognition as an St Phil/Ph.D. Research Guide will be treated as cancelled from the date on which the recognition to your Research Institute gets over.
- iii) In case of those M.Phil/Ph.D. Guides whose length of service as a regular faculty is not more than two years. In such cases it is essential for them to take a Co-Guide whose length of service as a regular faculty should not be less than five years and the said Co-Guide should be approved M Phil/Phil/Phil/Coulde of Servicibal Phule Pune University.
- iv) No fresh M.Phil/Ph.D. 'Research Students' should be registered with M.Phil/Ph.D. Research Guides whose length of service as a regular faculty is not more than two years.

In addition to the above conditions, it is essential to mention the name of 'Savitribai Phole Pune University' in author's address in the Publications made by you and your students.

Recognition granted to you is always subject to the terms and conditions prescribed by University and University Grants Commission. New Delhi from time to time, in this

#### behalf.

If any correction in the recognition latter then please contact this office within fifteen days from the date of recent of this letter.

Thanking you

Yours Sincerely,

### Deputy Registrat (Academic Section)

#### Copy fives to :

- 1. The Dean, Faculty of Humanities,
- The Principal, Shri Baneshwar Shlishan Sanstha Shri Baneshwar Arts Commerce and Science College Adar, Burhamagar Ta, Ahmednagar Dish Ahmednagar.
- 3. The Deputy Registrar (Admission), Socializati Platte Pane University, Pane-411 007.