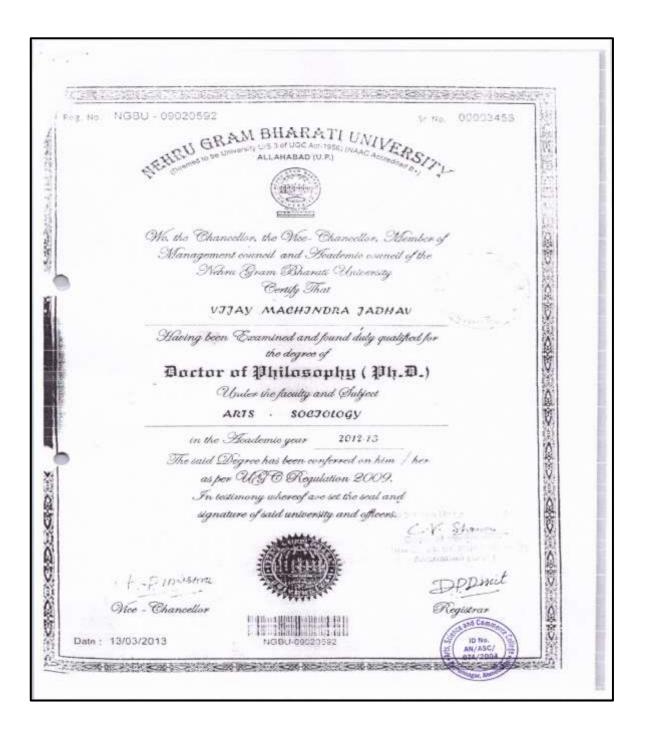

ax symmet Council ातींने तत्वरुशायल वरिषट च. विद्या वरिषट सटस्य, and the Academic Council of the University of Fune certify प्रसणित करितो की, that Jackan Struchar जारीय श्रीया A. nkar 3142 having been examined and found duly qualified for the degree of विद्यावाचर-पति Doctor of Ahilosophy ( Chemistry ) रसायनशास्त्र I he said degree has been comferred on him. In testumony whereif a set the real of the acid University धटवीस पात्र झाल्याबहरू त्यांना ही पटवी पदान करण्यात येन आहे धाची साक्ष म्हणूल विद्यापीलची अधिकृत मुदा येथे जीकत करण्यात येत आहे. विद्यापीत Vice Cartantes 9th December 1995 Vice Chancellor DNo AN/ASC/ कलगरु 074/2004 प्राचार 14ya न्यू आर्टस् इस्पेसं अंध्य सायन्स कॉलेज, अव्यानगर

### **Ph.D Certificate of Kirtane Varsha Sitakant**



## Ph.D Certificate of Jadhav Vijay Machjindra



# **Ph.D Certificate of Mule Bhausaheb Manikrao**

|                        | Unive                                                             | rsity                      | of Pune