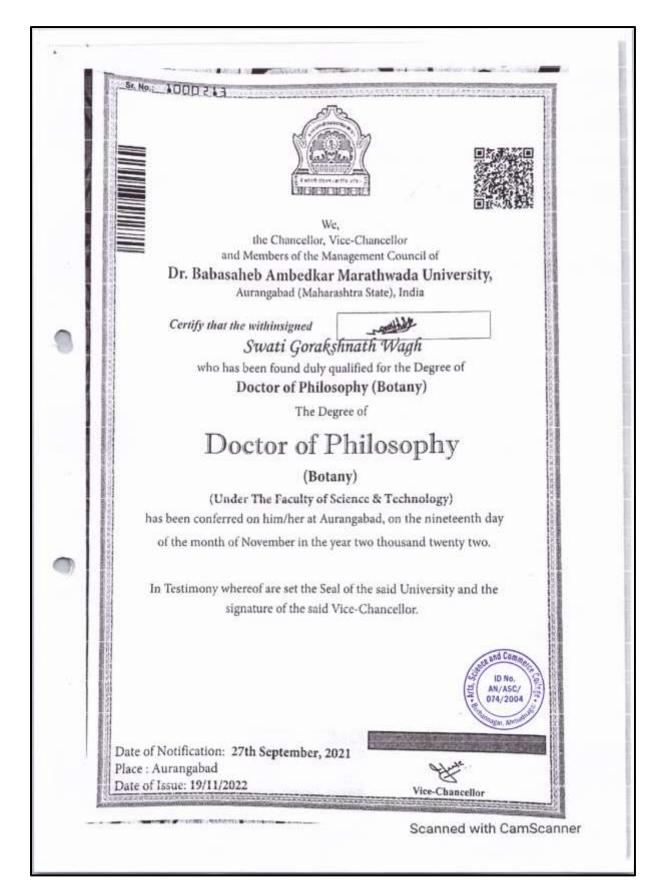

#### 4. Research Infrastructure:

There Are Physics, Chemistry, Botany , Zoology Laboratories.

A Research Committee Is Constituted Every Year In The College. Research Committee Encourages Writing Projects, Helps To Create Research Culture .. Dr. Mule Sir Has Got A Ph.D. Guideship Of Marathi Subject .Dr.Wagh Swati Register Patent In Bio Chemistry On "CNN BASED BLOOD CANCER DETECTION AND DIAGNOSIS METHOD AND THEREOF" A Patent Is Registered On The Method And Thereof Topic.