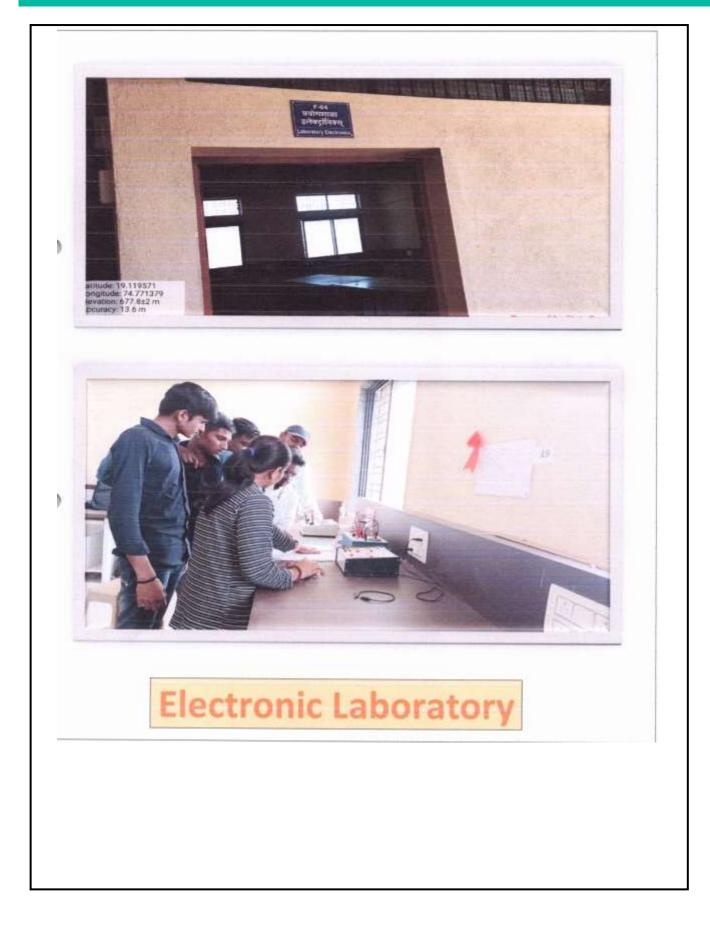

cal 09:36:35 AM GMT 04:06:35 AM Altitude 608.4 meters Monday, 02-01-2023

Note : Art's science And commere College Ahmednagar

**Zoology Laboratory** 





Shop No 1 Burahanagar, near Devi Mandir, Baneshwar Colony, Burhan Nagar, Ahmednagar, Maharashtra 414002, India

Latitude

19.1195918°

Longitude 74.771504°

Local 09:33:59 AM GMT 04:03:59 AM Altitude 608.4 meters Monday, 02-01-2023

Note : Art's science And commere College Ahmednagar

**Organic and Inorganic Chemistry Laboratory** 



4Q99+3PH, Burhan Nagar, Ahmednagar, Maharashtra 414002, India

Latitude 19.11823452° Longitude 74.76954177°

Local 09:35:07 AM GMT 04:05:07 AM Altitude 463.64 meters Monday, 02-01-2023

Note : Art's science And commere College Ahmednagar

**Physical Chemistry Laboratory** 







# **Physics Laboratory**





Latitude 19.1196675°

Local 10:25:11 AM GMT 04:55:11 AM Longitude 74.771364°

Altitude 616.7 meters Saturday, 19-11-2022

Note : Art's science And commere College Ahmednagar

**Computer Science Laboratory** 

GPS Map





# **BCS Laboratory**



# **Library Resource**



# **Library Resource**





#### DELNET

#### **Developing Library Network**

J.N.U. Campus, Nelson Mandela Road Vasant Kunj, New Delhi 110070, India Tel: 91-11-26742222, 26741266 91-9810329992 (Mobile) E-mail: sangs@delnet.ren.nic.in, sangskaul2003@yahoo.co.in Web: www.delnet.in

December 29, 2022

#### DELNET/IM-8826/mhASCCA/MEM/2022

Dear Mr. Fulke.

#### Sub: DELNET Membership Renewal

We acknowledge with thanks the receipt of ₹ 13,570 (₹ Thirteen Thousand Five Hundred Seventy only) received through NEFT dated 21.1