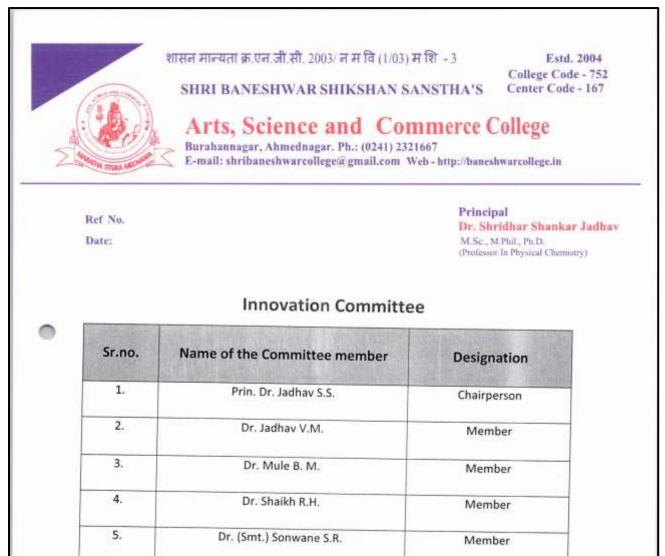

# **Research Committee**

Ref No. Date: Principal Dr. Shridhar Shankar Jadhav M.Sc., M.Phil., Ph.D. (Professor In Physical Chemistry)

## **Research Committee**

| Sr.no. | Name of the<br>Committee member | Designation |
|--------|---------------------------------|-------------|
| 1.     | Prin. Dr. Jadhav S.S.           | Chairperson |
| 2.     | Dr. Jadhav V.M.                 | Member      |
| 3.     | Dr. Mule B. M.                  | Member      |
| 4.     | Dr. Shaikh R.H.                 | Member      |
| 5.     | Dr. (Smt.) Sonwane S.R.         | Member      |
| 6.     | Dr. (Smt.) Punde M.N.           | Member      |
| 7.     | Dr. (Smt.) Wagh S.G.            | Member      |