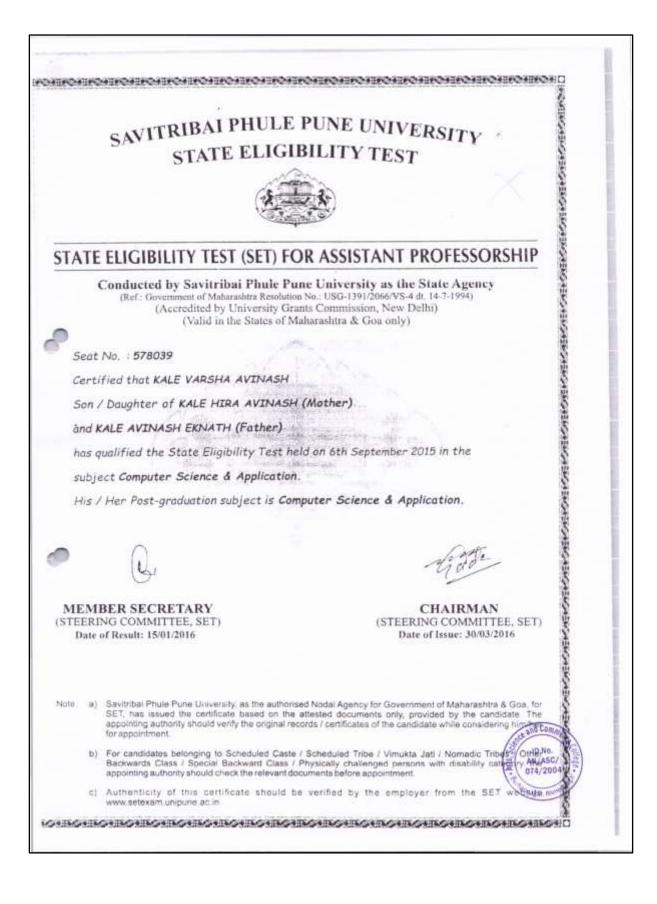

#### Arts, Science and Commerce College, Burhannagar, Ahmednagar Academic Year 2021-2022

Full time teachers List with Ph.D. / SET / NET

| Sr. No | Teaching Staff    | Department           | Awarded<br>Year (Ph.D. /<br>SET / NET) | Qualification |
|--------|-------------------|----------------------|----------------------------------------|---------------|
| 1      | Dr. Jadhav S.S.   | Chemistry            | 1994 - 1995                            | Ph.D          |
| 5      | Dr. Kirtane V.R.  | Marathi              | 2007 - 2008                            | Ph.D          |
| 3      | Dr. Jadhav V.M    | Sociology            | 2012 - 2013                            | Ph.D          |
| 4      | Dr. Mule B.M.     | Marathi              | 2013 - 2014                            | Ph.D          |
| S      | Dr. Shaikh R.H.   | Hindi                | 2015 - 2016                            | Ph.D          |
| 6      | Ms. Kale V.A.     | Computer Science     | 2015 - 2016                            | SET           |
| 7      | Dr. Sonawane S.R. | History              | 2018 - 2019                            | Ph.D          |
| 8      | Dr. Punde M.N.    | Physical education   | 2019 - 2020                            | Ph.D          |
| 9      | Mr. Wanve S.R.    | Geography            | 2019 - 2020                            | SET/NET       |
| 10     | Mr. Zond S.A.     | Librarian            | 2019 - 2020                            | SET           |
| 11     | Dr. Warkad S.M.   | Marathi              | 2020 - 2021                            | Ph.D          |
| 12     | Mr. Shinde D.A.   | Chemistry            | 2020 - 2021                            | SET           |
| 13     | Ms. Divate D. S.  | Commerce             | 2020-2021                              | SET           |
| 14     | Ms. Karale A. D.  | Computer Application | 2021-2022                              | SET/NET       |
| 15     | Dr. Wagh S. G.    | Botany               | 2021-2022                              | Ph.D          |