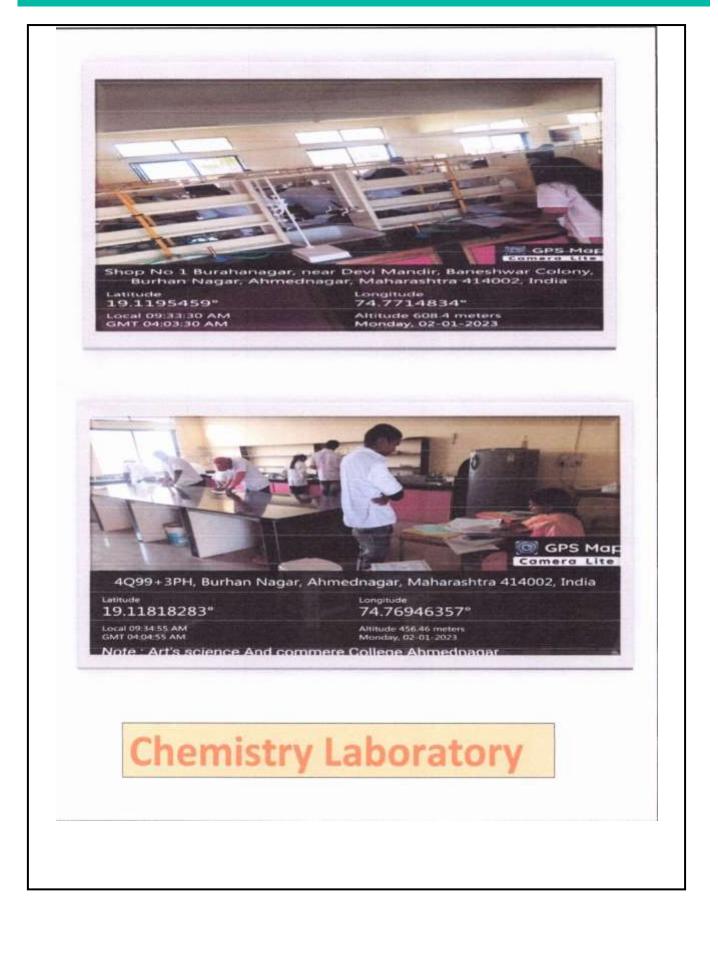

Longitude 74.771504°

Local 09:33:59 AM GMT 04:03:59 AM Altitude 608.4 meters Monday, 02-01-2023

Note : Art's science And commere College Ahmednagar

**Organic and Inorganic Chemistry Laboratory** 

4Q99+3PH, Burhan Nagar, Ahmednagar, Maharashtra 414002, India

Latitude 19.11823452° Longitude 74.76954177°

Local 09:35:07 AM GMT 04:05:07 AM Altitude 463.64 meters Monday, 02-01-2023

Note : Art's science And commere College Ahmednagar

**Physical Chemistry Laboratory** 