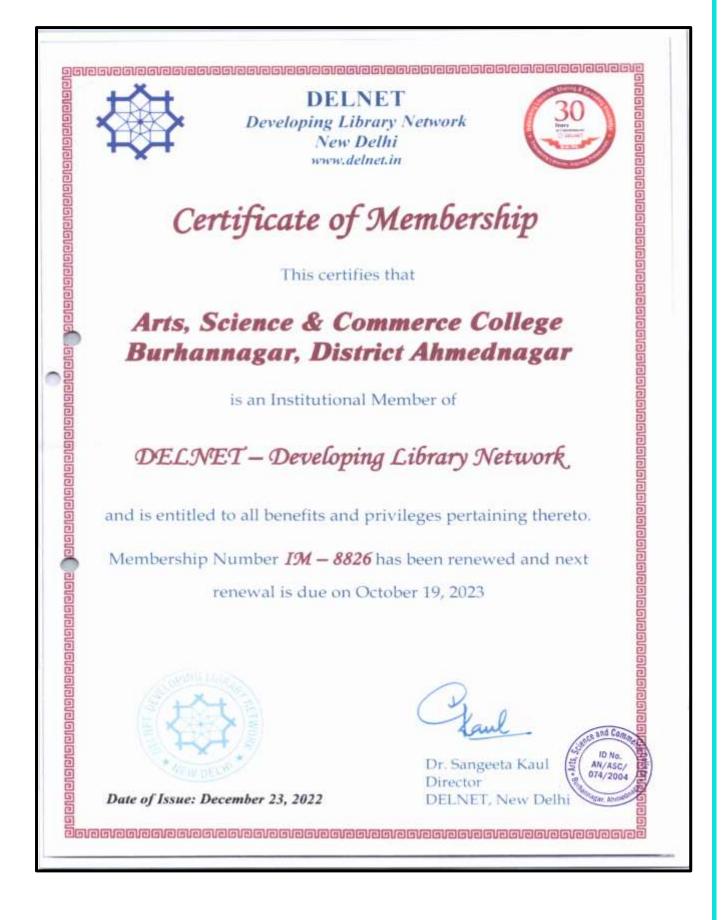

#### DELNET

#### **Developing Library Network**

J.N.U. Campus, Nelson Mandela Road Vasant Kunj, New Delhi 110070, India Tel: 91-11-26742222, 26741266 91-9810329992 (Mobile) E-mail: sangs@delnet.ren.nic.in, sangskaul2003@yahoo.co.in Web: www.delnet.in

December 29, 2022

#### DELNET/IM-8826/mhASCCA/MEM/2022

Dear Mr. Fulke.

#### Sub: DELNET Membership Renewal

We acknowledge with thanks the receipt of ₹ 13,570 (₹ Thirteen Thousand Five Hundred Seventy only) received through NEFT dated 21.12.2022 made towards the DELNET Annual Institutional Membership Fee for the period 20.10.2022 to 19.10.2023. The receipt no. 72129 dated 23.12.2022 is enclosed for the office records.

I am enclosing a poster on DELNET and a Certificate of Membership. Please kindly let us know if you wish to get any books on ILL or the journal articles.

With kind regards,

Sangeeta Kaul

nd C

ID No. AN/ASC/

074/2004

Mr. Suresh M. Fulke Librarian Arts, Science & Commerce College AP Burhannagar, Dist. Ahmednagar-414002 Maharashtra

Encl: (1) Receipt no. 72129 dated 23.12.2022 of ₹ 13,570 (2) Tax Invoice (3) DELNET Poster (4) Certificate of Membership