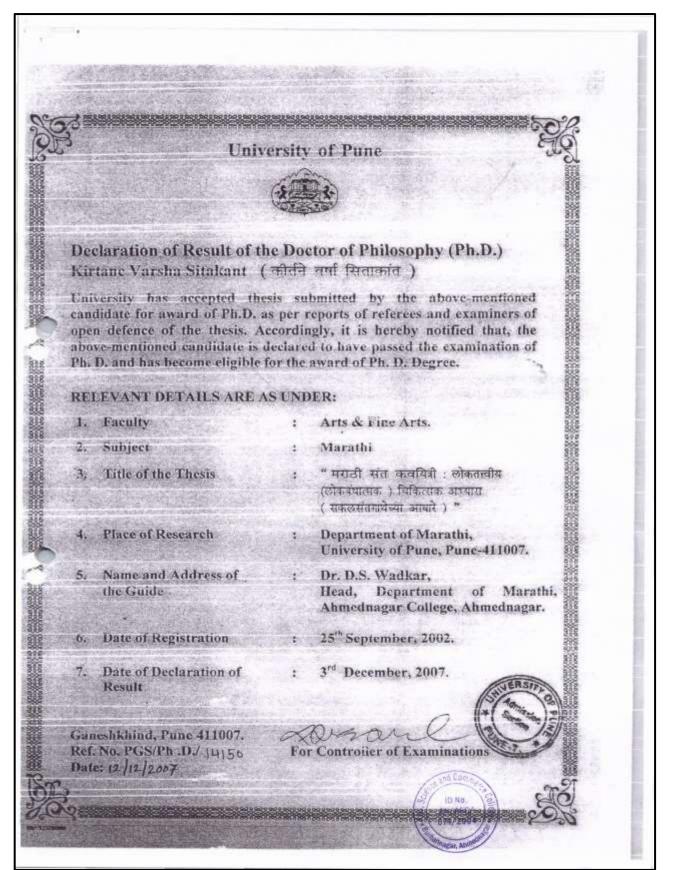

ुलजुरा the Wwe Changellos and the Members of the Max symmet Council ातींने तत्वरुशायल वरिषट च. विद्या वरिषट सटस्य, and the Academic Council of the University of Fune certify प्रसणित करितो की, that Jackan Struchar जारीय श्रीया A. nkar 3142 having been examined and found duly qualified for the degree of विद्यावाचर-पति Doctor of Ahilosophy ( Chemistry ) रसायनशास्त्र I he said degree has been comferred on him. In testumony whereif a set the real of the acid University धटवीस पात्र झाल्याबहरू त्यांना ही पटवी पदान करण्यात येन आहे धाची साक्ष म्हणूल विद्यापीलची अधिकृत मुदा येथे जीकत करण्यात येत आहे. विद्यापीत Vice Cartantes 9th December 1995 Vice Chancellor DNo AN/ASC/ कलगरु 074/2004 प्राचार 14ya न्यू आर्टस् इस्पेसं अंध्य सायन्स कॉलेज, अव्यानगर

### **Ph.D Certificate of Kirtane Varsha Sitakant**



## Ph.D Certificate of Jadhav Vijay Machjindra



# **Ph.D Certificate of Mule Bhausaheb Manikrao**

|                        | Unive                                                             | rsity                      | of Pune