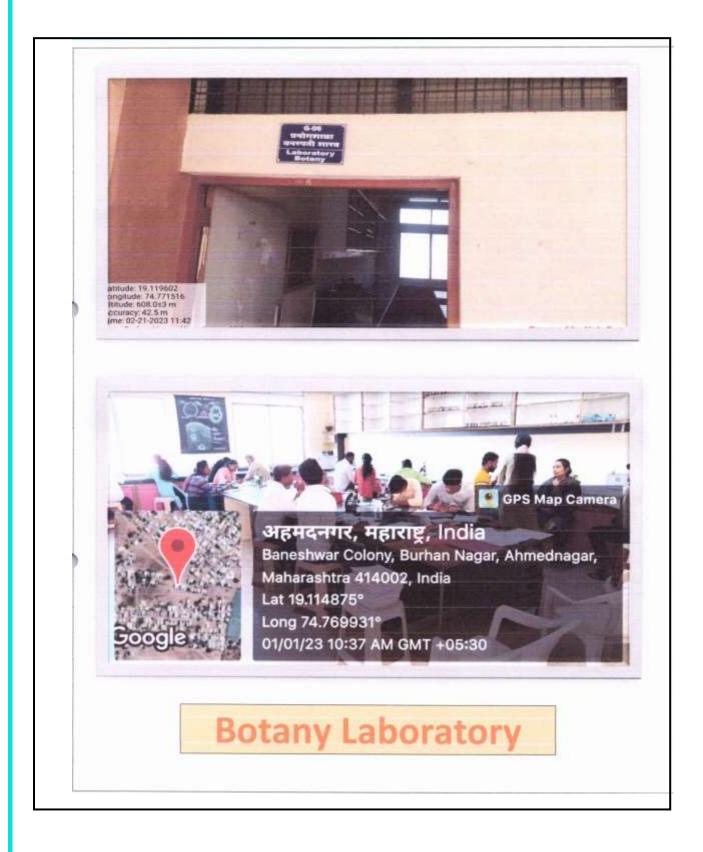

### **Research Infrastructure**

Shop No 1 Burahanagar, near Devi Mandir, Baneshwar Colony, Burhan Nagar, Ahmednagar, Maharashtra 414002, India

Latitude 19.1195918° Longitude **74.7715056°** 

Local 09:36:35 AM GMT 04:06:35 AM Altitude 608.4 meters Monday, 02-01-2023

Note : Art's science And commere College Ahmednagar

**Zoology Laboratory** 

Shop No 1 Burahanagar, near Devi Mandir, Baneshwar Colony, Burhan Nagar, Ahmednagar, Maharashtra 414002, India

Latitude

19.1195918°