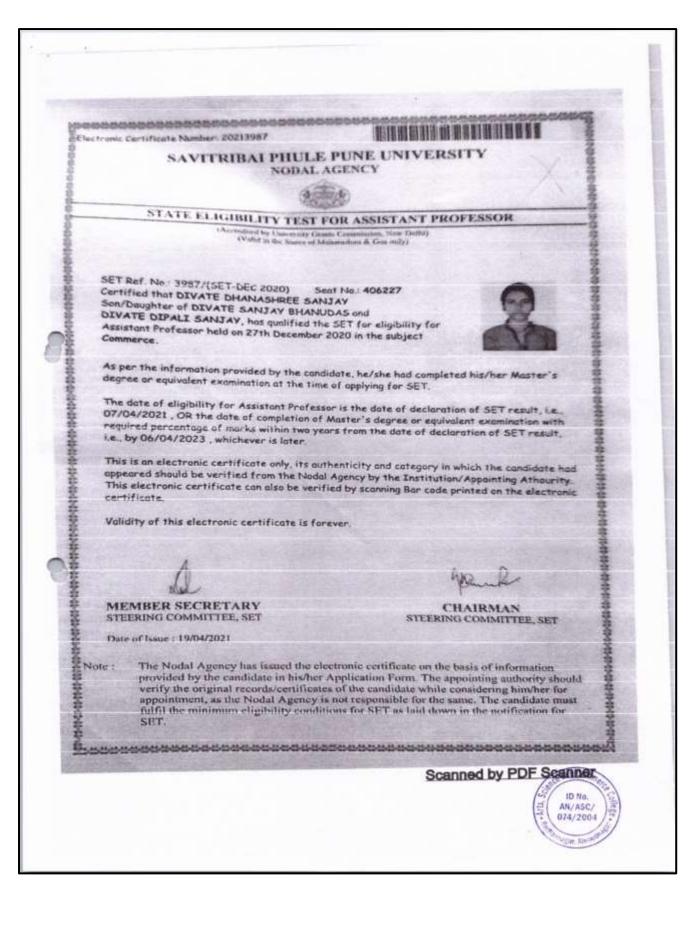

#### Arts, Science and Commerce College, Burhannagar, Ahmednagar Academic Year 2021-2022

Full time teachers List with Ph.D. / SET / NET

| Sr. No | Teaching Staff    | Department           | Awarded<br>Year (Ph.D. /<br>SET / NET) | Qualification |
|--------|-------------------|----------------------|----------------------------------------|---------------|
| 1      | Dr. Jadhav S.S.   | Chemistry            | 1994 - 1995                            | Ph.D          |
| 5      | Dr. Kirtane V.R.  | Marathi              | 2007 - 2008                            | Ph.D          |
| 3      | Dr. Jadhav V.M    | Sociology            | 2012 - 2013                            | Ph.D          |
| 4      | Dr. Mule B.M.     | Marathi              | 2013 - 2014                            | Ph.D          |
| S      | Dr. Shaikh R.H.   | Hindi                | 2015 - 2016                            | Ph.D          |
| 6      | Ms. Kale V.A.     | Computer Science     | 2015 - 2016                            | SET           |
| 7      | Dr. Sonawane S.R. | History              | 2018 - 2019                            | Ph.D          |
| 8      | Dr. Punde M.N.    | Physical education   | 2019 - 2020                            | Ph.D          |
| 9      | Mr. Wanve S.R.    | Geography            | 2019 - 2020                            | SET/NET       |
| 10     | Mr. Zond S.A.     | Librarian            | 2019 - 2020                            | SET           |
| 11     | Dr. Warkad S.M.   | Marathi              | 2020 - 2021                            | Ph.D          |
| 12     | Mr. Shinde D.A.   | Chemistry            | 2020 - 2021                            | SET           |
| 13     | Ms. Divate D. S.  | Commerce             | 2020-2021                              | SET           |
| 14     | Ms. Karale A. D.  | Computer Application | 2021-2022                              | SET/NET       |
| 15     | Dr. Wagh S. G.    | Botany               | 2021-2022                              | Ph.D          |