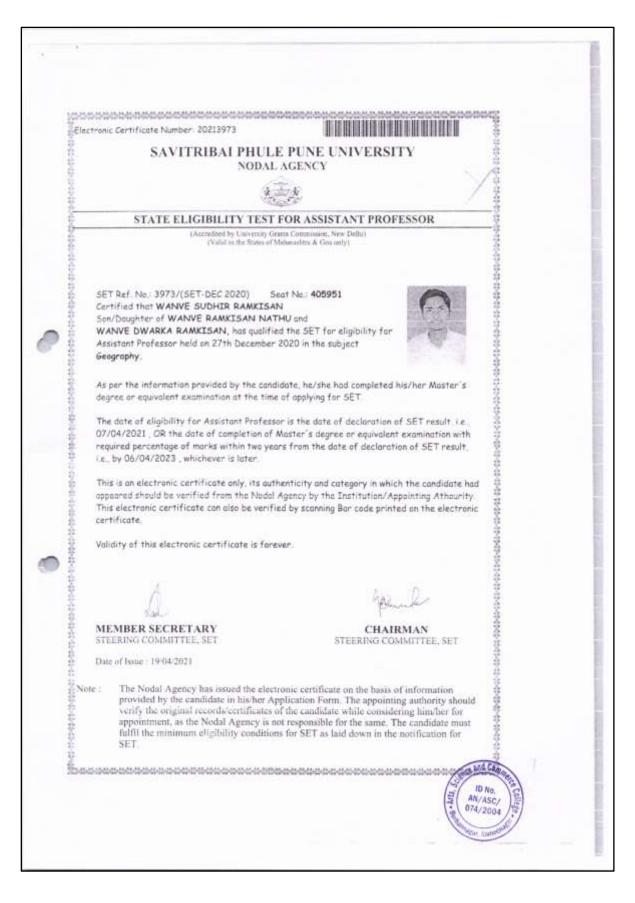

#### Arts, Science and Commerce College, Burhannagar, Ahmednagar Academic Year 2021-2022

Full time teachers List with Ph.D. / SET / NET

| Sr. No | Teaching Staff    | Department           | Awarded<br>Year (Ph.D. /<br>SET / NET) | Qualification |
|--------|-------------------|----------------------|----------------------------------------|---------------|
| 1      | Dr. Jadhav S.S.   | Chemistry            | 1994 - 1995                            | Ph.D          |
| 5      | Dr. Kirtane V.R.  | Marathi              | 2007 - 2008                            | Ph.D          |
| 3      | Dr. Jadhav V.M    | Sociology            | 2012 - 2013                            | Ph.D          |
| 4      | Dr. Mule B.M.     | Marathi              | 2013 - 2014                            | Ph.D          |
| S      | Dr. Shaikh R.H.   | Hindi                | 2015 - 2016                            | Ph.D          |
| 6      | Ms. Kale V.A.     | Computer Science     | 2015 - 2016                            | SET           |
| 7      | Dr. Sonawane S.R. | History              | 2018 - 2019                            | Ph.D          |
| 8      | Dr. Punde M.N.    | Physical education   | 2019 - 2020                            | Ph.D          |
| 9      | Mr. Wanve S.R.    | Geography            | 2019 - 2020                            | SET/NET       |
| 10     | Mr. Zond S.A.     | Librarian            | 2019 - 2020                            | SET           |
| 11     | Dr. Warkad S.M.   | Marathi              | 2020 - 2021                            | Ph.D          |
| 12     | Mr. Shinde D.A.   | Chemistry            | 2020 - 2021                            | SET           |
| 13     | Ms. Divate D. S.  | Commerce             | 2020-2021                              | SET           |
| 14     | Ms. Karale A. D.  | Computer Application | 2021-2022                              | SET/NET       |
| 15     | Dr. Wagh S. G.    | Botany               | 2021-2022                              | Ph.D          |