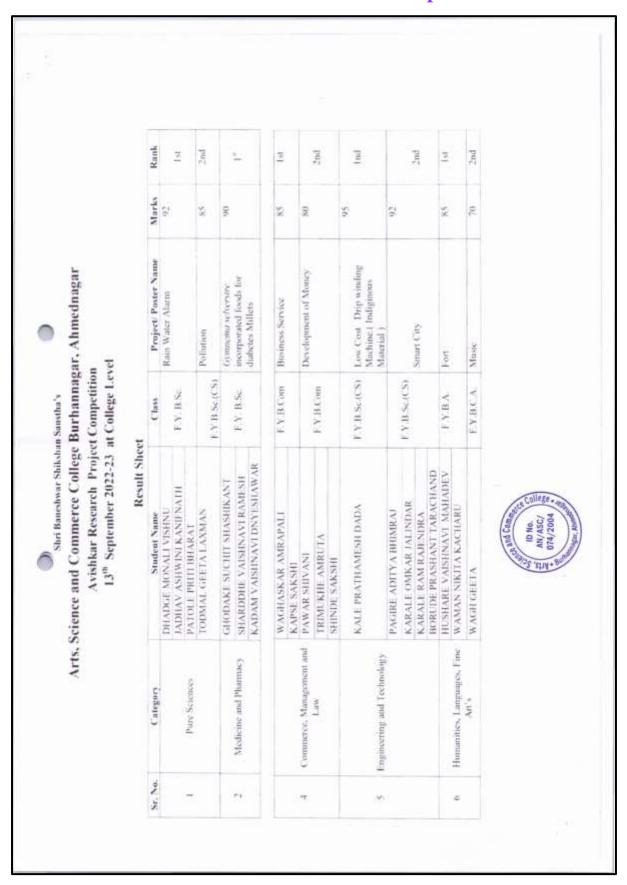

## **Index of Result of Avishkar Competition**

## Index of Avishkar Competition Category & Level

Shri Baneshwar Shikshan Sanstha's Arts, Science and Commerce College Burhannagar, Ahmednagar Avishkar Research Project Competition 13th September 2022-23 at College Level

| Sr. Nu. | Category                          | Level - UG |
|---------|-----------------------------------|------------|
| 1       | Pure Sciences                     | 1          |
| 2       | Medicine and Pharmacy             | 1          |
| 3       | Agriculture and Animal Husbandry  | - Ge       |
| 4       | Commerce: Management and Law      | (A)        |
| 5       | Engineering and Technology        | 2          |
| 6       | Humanities, Languages, Fine Art's | 1          |