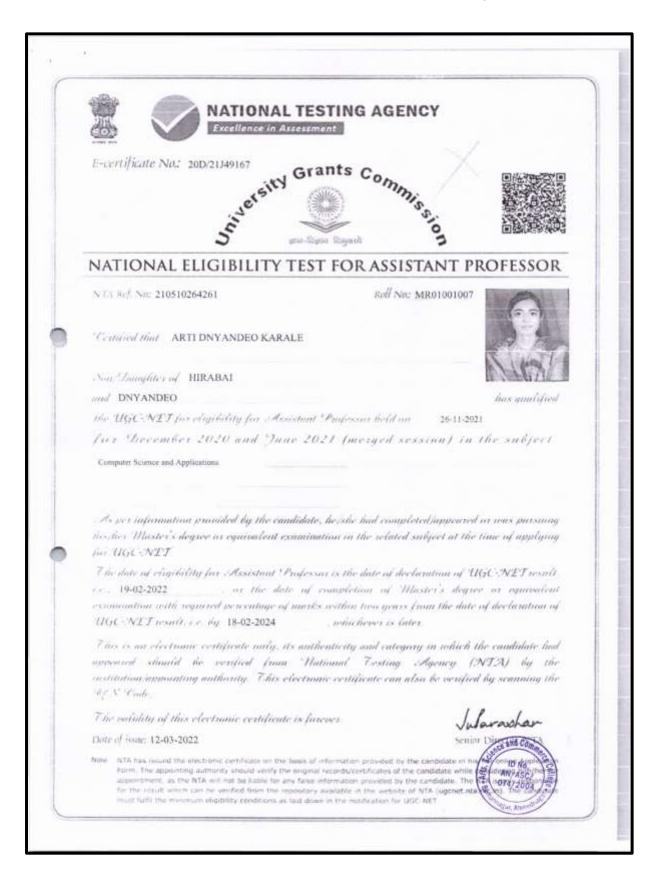

#### Arts, Science and Commerce College, Burhannagar, Ahmednagar Academic Year 2021-2022

Full time teachers List with Ph.D. / SET / NET

| Sr. No | Teaching Staff    | Department           | Awarded<br>Year (Ph.D. /<br>SET / NET) | Qualification |
|--------|-------------------|----------------------|----------------------------------------|---------------|
| 1      | Dr. Jadhav S.S.   | Chemistry            | 1994 - 1995                            | Ph.D          |
| 5      | Dr. Kirtane V.R.  | Marathi              | 2007 - 2008                            | Ph.D          |
| 3      | Dr. Jadhav V.M    | Sociology            | 2012 - 2013                            | Ph.D          |
| 4      | Dr. Mule B.M.     | Marathi              | 2013 - 2014                            | Ph.D          |
| S      | Dr. Shaikh R.H.   | Hindi                | 2015 - 2016                            | Ph.D          |
| 6      | Ms. Kale V.A.     | Computer Science     | 2015 - 2016                            | SET           |
| 7      | Dr. Sonawane S.R. | History              | 2018 - 2019                            | Ph.D          |
| 8      | Dr. Punde M.N.    | Physical education   | 2019 - 2020                            | Ph.D          |
| 9      | Mr. Wanve S.R.    | Geography            | 2019 - 2020                            | SET/NET       |
| 10     | Mr. Zond S.A.     | Librarian            | 2019 - 2020                            | SET           |
| 11     | Dr. Warkad S.M.   | Marathi              | 2020 - 2021                            | Ph.D          |
| 12     | Mr. Shinde D.A.   | Chemistry            | 2020 - 2021                            | SET           |
| 13     | Ms. Divate D. S.  | Commerce             | 2020-2021                              | SET           |
| 14     | Ms. Karale A. D.  | Computer Application | 2021-2022                              | SET/NET       |
| 15     | Dr. Wagh S. G.    | Botany               | 2021-2022                              | Ph.D          |