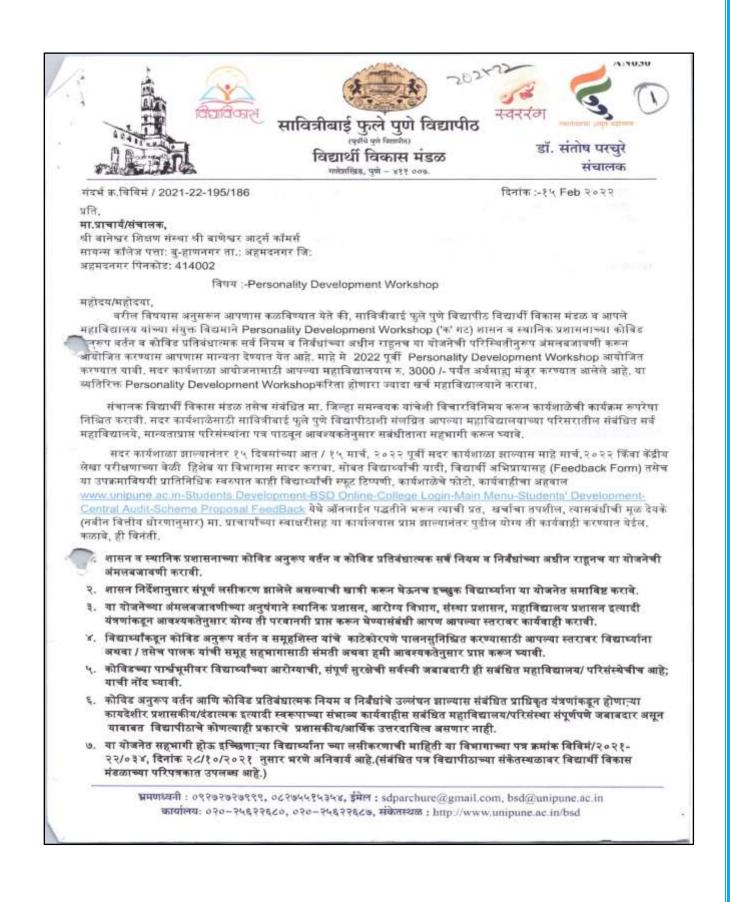

### Savitiribai Phule Pune University Student Development Board

Date:15 Feb 2022.

To,

The Principal/Director Shri Baneshwer Shikshan Santha's Arts, Science and Commerce College Burhannagar, Ahmednagar 414002.

Subject: About Personality Development Workshop.

Respected Sir/Madam,

Pursuant to the above subject, we inform you that Savitribai Phule Pune University Student Development and our Shri Baneshwer Shikshan Santha's Arts, Science and Commerce College Burhannagar, Ahmednagar, you are approved to conduct Personality Development Workshop in association with the college subject to all the rules and regulations of the local administration for the conduct and prevention of corona. The college should bear the additional cost for the Personality Development Workshop in addition to the work to be done.

The programme outline should be determined after discussion with the Director of Student Development Board. College should send letters to recognized institutions and involve relevant stakeholders necessary. After the said work within 15 days before March 15,2022 along with the list of schools in the feedback form.