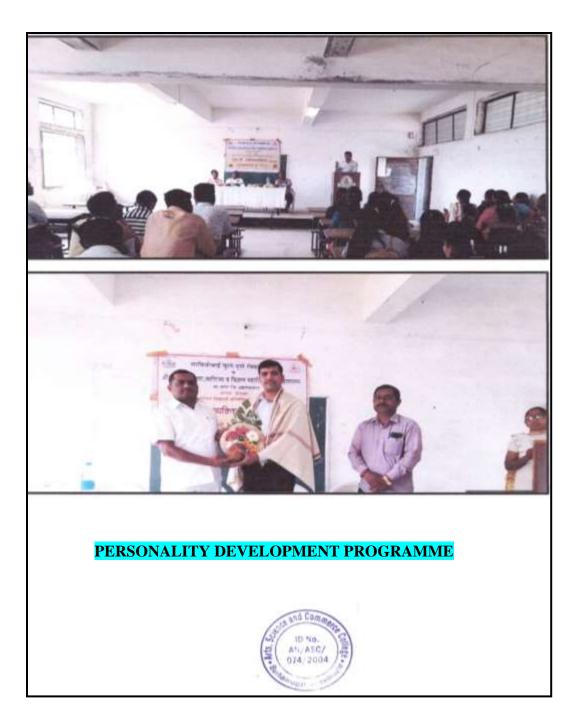

### **1.PERSONALIITY DEVELOPMENT WORKSHOP 2022**

#### Art's, Science and Commerce College, Burhannagar

Personality development workshop 2022 Report

Savitribai Phule Pune University affiliateted Shri Baneshwar Education Institute Arts Science and Commerce College Burhannagar on Friday 12/03/2022 under the Student Development Board to plan personality development. Although there are many aspects of personality development, family, school, college, neighborhood, friendship, personality is formed to be successful in life. Professor Ghorpade, district coordinator of the National Service Scheme, gave the basic advice to put aside the inferiority complex in the mind He was speaking at a personality development workshop organized in the College of Arts, Science and Commerce of Shree Baneshwar Institute of Education, Burhannagar. Professor Ghorpade said that no man is ever short in life, ideas are short in spirit, so everyone should dream big, people who dream big grow up, for that, culture is important, family, school, college education plays a big role. Decide what you want to do in life Don't make excuses for achieving your goals Put every task on the test of wisdom Through aside the idea that you won't be able to do it caste religion caste gender discrimination everyone should find their own personality development from it stay positive in life always make yourself a moment of decision Advised Professor Dr Swati Wagh, Tripti Bodarde, Dipali Mede, Deepak Umap, Kishor Karale , Mahadev Japkar etc. A large number of professors were present. Professor Dipali Medhe made the introduction. Dr. Manisha Punde moderated. Student Development Board Program Officer Prof. Sudhir wanve gave the vote of thanks. Meanwhile, the program was guided by former minister Shivajirao Kardile, the founder of Baneshwar Education Institute.