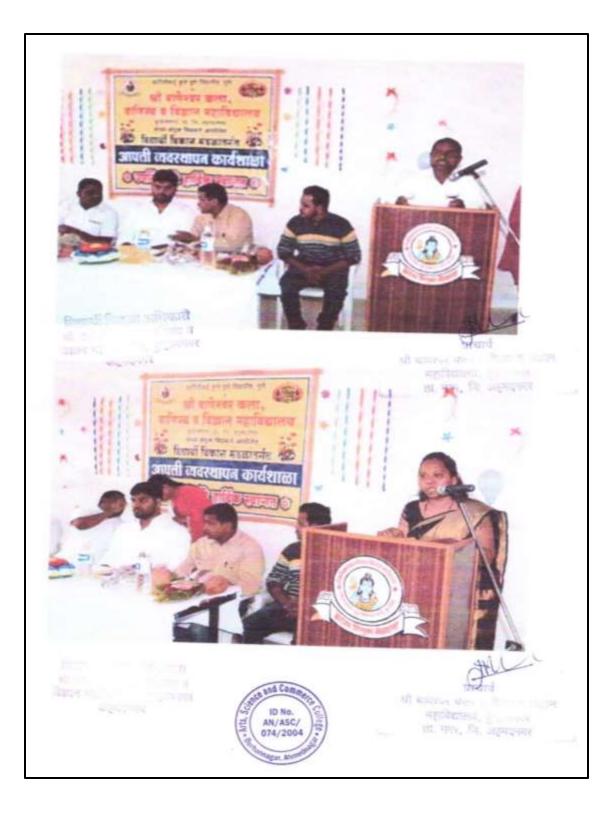

#### Art's, Science and Commerce College, Burhannagar

Personality development workshop 2022 Report

Savitribai Phule Pune University affiliateted Shri Baneshwar Education Institute Arts Science and Commerce College Burhannagar on Friday 12/03/2022 under the Student Development Board to plan personality development. Although there are many aspects of personality development, family, school, college, neighborhood, friendship, personality is formed to be successful in life. Professor Ghorpade, district coordinator of the National Service Scheme, gave the basic advice to put aside the inferiority complex in the mind He was speaking at a personality development workshop organized in the College of Arts, Science and Commerce of Shree Baneshwar Institute of Education, Burhannagar. Professor Ghorpade said that no man is ever short in life, ideas are short in spirit, so everyone should dream big, people who dream big grow up, for that, culture is important, family, school, college education plays a big role. Decide what you want to do in life Don't make excuses for achieving your goals Put every task on the test of wisdom Through aside the idea that you won't be able to do it caste religion caste gender discrimination everyone should find their own personality development from it stay positive in life always make yourself a moment of decision Advised Professor Dr Swati Wagh, Tripti Bodarde, Dipali Mede, Deepak Umap, Kishor Karale , Mahadev Japkar etc. A large number of professors were present. Professor Dipali Medhe made the introduction. Dr. Manisha Punde moderated. Student Development Board Program Officer Prof. Sudhir wanve gave the vote of thanks. Meanwhile, the program was guided by former minister Shivajirao Kardile, the founder of Baneshwar Education Institute.

#### कला, विज्ञान व वाणिज्य महाविद्यालय बुन्हाणनगर, ता. जि. अहमदनगर, पीन ४१४००२ शैक्षणिक वर्ष २०२१-२२ 'ट्यक्तिमत्व विकास कार्यशाळा' अहवाल

सावित्रीबाई फुले पुणे विद्यापीठ सलम्नीत श्री बाणेश्वर शिक्षण संस्थेचे कला, विज्ञान व वाणिज्य महाविद्यालय बुऱ्हाणनगर येथे शुक्रवार (दि. १२ मार्च २०२२) रोजी विद्यार्थी विकास मंडळातर्गत 'व्यक्तिमत्व विकास कार्यशाळेचे' आयोजन करण्यात आले होते. व्यक्तिमत्व विकासाचे पैलू अनेक असले तरी कुटुंब, शाळा, महाविद्यालय, शेजारी, मैत्रीतून व्यक्तिमत्त्वाची जडणघडण होते. जीवनात यशस्वी होण्यासाठी स्वतःचा शोध घ्या आणि मजातील न्यूनगंड बाजूला करा असा मौलिक सल्ला राष्ट्रीय सेवा योजनेचे जिल्हा समन्वयक प्राध्यापक अशोक घोरपडे यांनी दिला. बुऱ्हाणनगर येथील श्री बाणेश्वर शिक्षण संस्थेचे कला, विज्ञान व वाणिज्य महाविद्यालयामध्ये आयोजित व्यक्तिमत्त्व विकास कार्यशाळेत ते बोलत होते. अध्यक्षस्थानी प्राचार्य डॉ. विजय जाधव होते, तर प्रा. डॉ. भाऊसाहेब मुळे, प्रा.डॉ. राजमोहम्मद शेख आदी उपस्थित होते.

प्रा. घोरपडे म्हणाले की, जीवनामध्ये कोणताही माणूस कधीच कमी नसतो, कल्पना आवनेमध्ये कमी असतो. त्यामुळे प्रत्येकाने मोठी स्वप्न पाहिली पाहिजेत, मोठी स्वप्न पाहणारी माणसे मोठी होत असतात, त्यासाठी संस्कार महत्त्वाचे असतात. कुटुंब, शाळा, महाविद्यालयातील शिकवणीचा मोठा वाटा असतो. आपल्याला जीवनात काय करायचे आहे हे ठरवा. ध्येयप्राप्तीसाठी कारणांचा समस्यांचा बाऊ करू नका. प्रत्येक काम बुद्धीच्या कसोटीवर तपासून पहा. आपल्याला हे जमणार नाही हा न्यूनगंड बाजूला फेकून द्या. जात, धर्म, सी-पुरुष हा भेदभाव बाजूला काढून टाका. प्रत्येकाने स्वतःचा शोध घ्या त्यातून व्यक्तिमत्त्वाचा विकास होतो. जीवनात कायमस्वरूपी सकारात्मक राहा. स्वतःला निर्णयक्षम बनवा असा सल्ला दिला. यावेळी प्रा. डॉ. स्वाती वाघ, प्रा. तृप्ती बोदर्ड, प्रा. दिपाली मेढे, प्रा. दीपक उमाप, प्रा. किशोर कराळे, प्रा.महादेव जपकर आदीसह प्राध्यापक मोठ्या संख्येने उपस्थित होते. प्रास्तविक प्रा. दीपाली मेढे यांनी केले. सूत्रसंचालन डॉ. मनीषा पुंडे यांनी केले तर, विद्यार्थी विकास मंडळ कार्यक्रम अधिकारी प्रा. सुधीर वनवे यांनी आभार केले. दरम्यान या कार्यक्रमासाठी श्री बाणेश्वर शिक्षण संस्थेचे संस्थापक माजी मंत्री शिवाजीराव कर्डिले यांचे मार्गदर्शन लाभले.