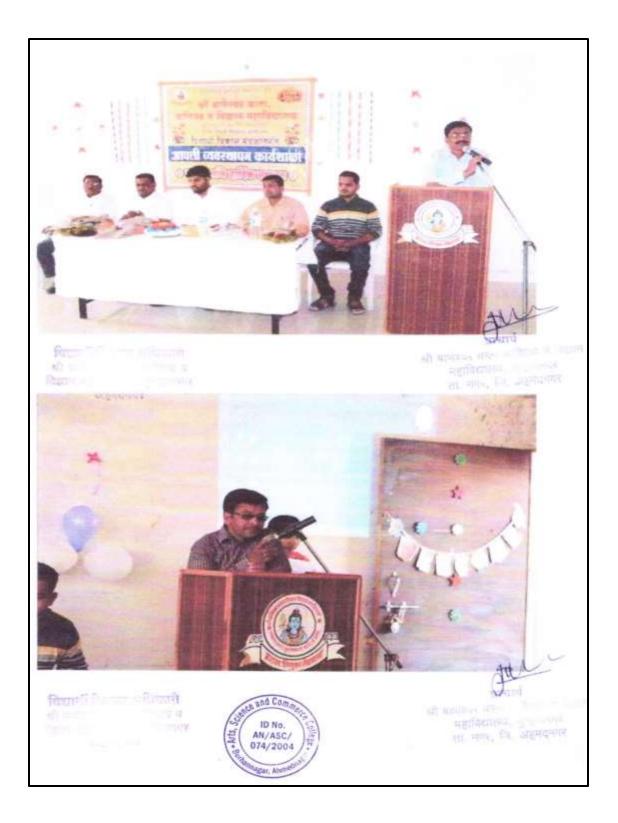

#### Art's, Science and Commerce College, Burhannagar

Personality development workshop 2022 Report

Savitribai Phule Pune University affiliateted Shri Baneshwar Education Institute Arts Science and Commerce College Burhannagar on Friday 12/03/2022 under the Student Development Board to plan personality development. Although there are many aspects of personality development, family, school, college, neighborhood, friendship, personality is formed to be successful in life. Professor Ghorpade, district coordinator of the National Service Scheme, gave the basic advice to put aside the inferiority complex in the mind He was speaking at a personality development workshop organized in the College of Arts, Science and Commerce of Shree Baneshwar Institute of Education, Burhannagar. Professor Ghorpade said that no man is ever short in life, ideas are short in spirit, so everyone should dream big, people who dream big grow up, for that, culture is important, family, school, college education plays a big role. Decide what you want to do in life Don't make excuses for achieving your goals Put every task on the test of wisdom Through aside the idea that you won't be able to do it caste religion caste gender discrimination everyone should find their own personality development from it stay positive in life always make yourself a moment of decision Advised Professor Dr Swati Wagh, Tripti Bodarde, Dipali Mede, Deepak Umap, Kishor Karale , Mahadev Japkar etc. A large number of professors were present. Professor Dipali Medhe made the introduction. Dr. Manisha Punde moderated. Student Development Board Program Officer Prof. Sudhir wanve gave the vote of thanks. Meanwhile, the program was guided by former minister Shivajirao Kardile, the founder of Baneshwar Education Institute.

#### कला, विज्ञान व वाणिज्य महाविद्यालय बुन्हाणनगर, ता. जि. अहमदनगर, पीन ४१४००२ शैक्षणिक वर्ष २०२१-२२ 'ट्यक्तिमत्व विकास कार्यशाळा' अहवाल

सावित्रीबाई फुले पुणे विद्यापीठ सलम्नीत श्री बाणेश्वर शिक्षण संस्थेचे कला, विज्ञान व वाणिज्य महाविद्यालय बुऱ्हाणनगर येथे शुक्रवार (दि. १२ मार्च २०२२) रोजी विद्यार्थी विकास मंडळातर्गत 'व्यक्तिमत्व विकास कार्यशाळेचे' आयोजन करण्यात आले होते. व्यक्तिमत्व विकासाचे पैलू अनेक असले तरी कुटुंब, शाळा, महाविद्यालय, शेजारी, मैत्रीतून व्यक्तिमत्त्वाची जडणघडण होते. जीवनात यशस्वी होण्यासाठी स्वतःचा शोध घ्या आणि मजातील न्यूनगंड बाजूला करा असा मौलिक सल्ला राष्ट्रीय सेवा योजनेचे जिल्हा समन्वयक प्राध्यापक अशोक घोरपडे यांनी दिला. बुऱ्हाणनगर येथील श्री बाणेश्वर शिक्षण संस्थेचे कला, विज्ञान व वाणिज्य महाविद्यालयामध्ये आयोजित व्यक्तिमत्त्व विकास कार्यशाळेत ते बोलत होते. अध्यक्षस्थानी प्राचार्य डॉ. विजय जाधव होते, तर प्रा. डॉ. भाऊसाहेब मुळे, प्रा.डॉ. राजमोहम्मद शेख आदी उपस्थित होते.

प्रा. घोरपडे म्हणाले की, जीवनामध्ये कोणताही माणूस कधीच कमी नसतो, कल्पना आवनेमध्ये कमी असतो. त्यामुळे प्रत्येकाने मोठी स्वप्न पाहिली पाहिजेत, मोठी स्वप्न पाहणारी माणसे मोठी होत असतात, त्यासाठी संस्कार महत्त्वाचे असतात. कुटुंब, शाळा, महाविद्यालयातील शिकवणीचा मोठा वाटा असतो. आपल्याला जीवनात काय करायचे आहे हे ठरवा. ध्येयप्राप्तीसाठी कारणांचा समस्यांचा बाऊ करू नका. प्रत्येक काम बुद्धीच्या कसोटीवर तपासून पहा. आपल्याला हे जमणार नाही हा न्यूनगंड बाजूला फेकून द्या. जात, धर्म, सी-पुरुष हा भेदभाव बाजूला काढून टाका. प्रत्येकाने स्वतःचा शोध घ्या त्यातून व्यक्तिमत्त्वाचा विकास होतो. जीवनात कायमस्वरूपी सकारात्मक राहा. स्वतःला निर्णयक्षम बनवा असा सल्ला दिला. यावेळी प्रा. डॉ. स्वाती वाघ, प्रा. तृप्ती बोदर्ड, प्रा. दिपाली मेढे, प्रा. दीपक उमाप, प्रा. किशोर कराळे, प्रा.महादेव जपकर आदीसह प्राध्यापक मोठ्या संख्येने उपस्थित होते. प्रास्तविक प्रा. दीपाली मेढे यांनी केले. सूत्रसंचालन डॉ. मनीषा पुंडे यांनी केले तर, विद्यार्थी विकास मंडळ कार्यक्रम अधिकारी प्रा. सुधीर वनवे यांनी आभार केले. दरम्यान या कार्यक्रमासाठी श्री बाणेश्वर शिक्षण संस्थेचे संस्थापक माजी मंत्री शिवाजीराव कर्डिले यांचे मार्गदर्शन लाभले.