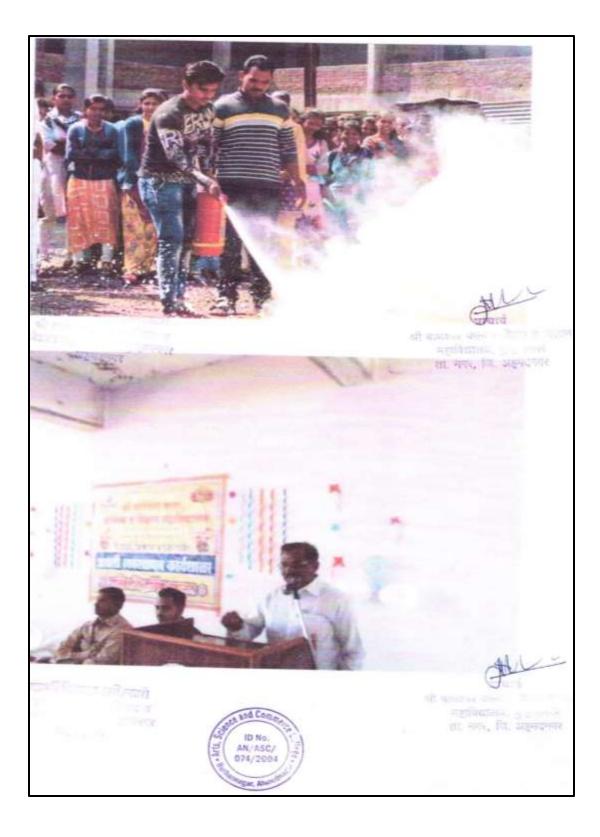

## **4. DISASTER MANAGEMENT WORKSHOP**

Principal

Shri Baneshwar Shikshan Sanstha's

Art's, Science and Commerce College, Burhannagar

Disaster Management Workshop Dated 31 January 2019 and 1 February 2019