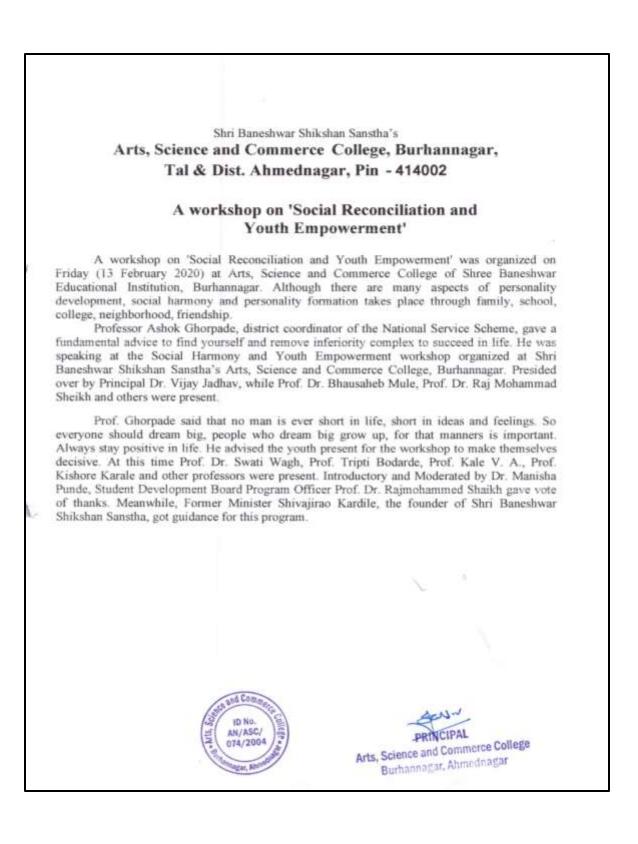

#### कला, विज्ञान व वाणिज्य महाविद्यालय बुन्हाणनगर, ता. जि. अहमदनगर, पीन ४१४००२ शैक्षणिक वर्ष २०१९ - २० 'सामाजिक सलोखा आणि युवा सक्षमीकरण' अहवाल

सावित्रीबाई फुले पुणे विद्यापीठ सलग्नीत श्री बाणेश्वर शिक्षण संस्थेचे कला, विज्ञान व वाणिज्य महाविद्यालय बुन्हाणनगर येथे शुक्रवार (दि. १३ फेब्रुवारी २०२०) रोजी विद्यार्थी विकास मंडळातर्गत 'सामाजिक सलोखा आणि युवा सक्षमीकरण' कार्यशाळेचे आयोजन करण्यात आले होते. व्यक्तिमत्व विकासाचे पैलू अनेक असले तरी कुटुंब, शाळा, महाविद्यालय, शेजारी, मैत्रीतून सामाजिक सलोखा व व्यक्तिमत्वाची जडणघडण होते. जीवनात यशस्वी होण्यासाठी स्वतःचा शोध घ्या आणि मनातील न्यूनगंड बाजूला करा असा मौलिक सल्ला राष्ट्रीय सेवा योजनेचे जिल्हा समन्वयक प्राध्यापक अशोक घोरपडे यांनी दिला. बुन्हाणनगर येथील श्री बाणेश्वर शिक्षण संस्थेचे कला, विज्ञान व वाणिज्य महाविद्यालयामध्ये आयोजित सामाजिक सलोखा आणि युवा सक्षमीकरण कार्यशाळेत ते बोलत होते. अध्यक्षस्थानी प्राचार्य डॉ. विजय जाधव होते, तर प्रा. डॉ. भाऊसाहेब मुळे, प्रा. डॉ. राजमोहम्मद शेख आदी उपस्थित होते.

प्रा. घोरपडे म्हणाले की, जीवनामध्ये कोणताही माण्स कधीच कमी नसतो, कल्पना भावनेमध्ये कमी असतो. त्यामुळे प्रत्येकाने मोठी स्वप्न पाहिली पाहिजेत, मोठी स्वप्न पाहणारी माणसे मोठी होत असतात, त्यासाठी संस्कार महत्त्वाचे असतात. जीवनात कायमस्वरूपी सकारात्मक राहा. स्वतःला निर्णयक्षम बनवा असा सल्ला त्यांनी कार्यशाळेसाठी उपस्थित असणाऱ्या युवकांना दिला. यावेळी प्रा. डॉ. स्वाती वाघ, प्रा. तृप्ती बोदर्ड, प्रा. काळे व्ही. ए., प्रा. किशोर कराळे, आदीसह प्राध्यापक मोठ्या संख्येने उपस्थित होते. प्रास्तविक व सूत्रसंचालन डॉ. मनीषा पुंडे यांनी केले तर, विद्यार्थी विकास मंडळ कार्यक्रम अधिकारी प्रा.डॉ. राजमोहम्मद शेख यांनी आमार केले. दरम्यान या कार्यक्रमासाठी श्री बाणेश्वर शिक्षण संस्थेचे संस्थापक माजी मंत्री शिवाजीराव कर्डिले यांचे मार्गदर्शन लाभले.