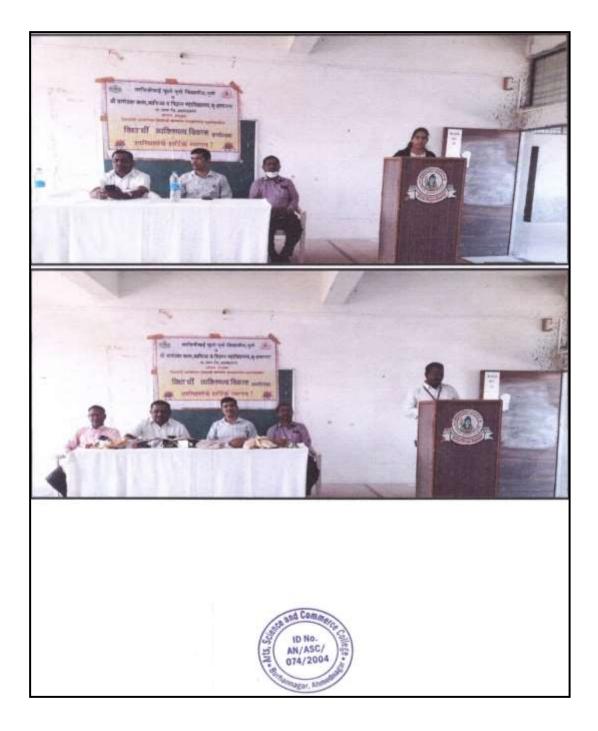

#### Art's, Science and Commerce College, Burhannagar

Personality development workshop 2022 Report

Savitribai Phule Pune University affiliateted Shri Baneshwar Education Institute Arts Science and Commerce College Burhannagar on Friday 12/03/2022 under the Student Development Board to plan personality development. Although there are many aspects of personality development, family, school, college, neighborhood, friendship, personality is formed to be successful in life. Professor Ghorpade, district coordinator of the National Service Scheme, gave the basic advice to put aside the inferiority complex in the mind He was speaking at a personality development workshop organized in the College of Arts, Science and Commerce of Shree Baneshwar Institute of Education, Burhannagar. Professor Ghorpade said that no man is ever short in life, ideas are short in spirit, so everyone should dream big, people who dream big grow up, for that, culture is important, family, school, college education plays a big role. Decide what you want to do in life Don't make excuses for achieving your goals Put every task on the test of wisdom Through aside the idea that you won't be able to do it caste religion caste gender discrimination everyone should find their own personality development from it stay positive in life always make yourself a moment of decision Advised Professor Dr Swati Wagh, Tripti Bodarde, Dipali Mede, Deepak Umap, Kishor Karale , Mahadev Japkar etc. A large number of professors were present. Professor Dipali Medhe made the introduction. Dr. Manisha Punde moderated. Student Development Board Program Officer Prof. Sudhir wanve gave the vote of thanks. Meanwhile, the program was guided by former minister Shivajirao Kardile, the founder of Baneshwar Education Institute.

#### कला, विज्ञान व वाणिज्य महाविद्यालय बुन्हाणनगर, ता. जि. अहमदनगर, पीन ४१४००२ शैक्षणिक वर्ष २०२१-२२ 'ट्यक्तिमत्व विकास कार्यशाळा' अहवाल

सावित्रीबाई फुले पुणे विद्यापीठ सलम्नीत श्री बाणेश्वर शिक्षण संस्थेचे कला, विज्ञान व वाणिज्य महाविद्यालय बुऱ्हाणनगर येथे शुक्रवार (दि. १२ मार्च २०२२) रोजी विद्यार्थी विकास मंडळातर्गत 'व्यक्तिमत्व विकास कार्यशाळेचे' आयोजन करण्यात आले होते. व्यक्तिमत्व विकासाचे पैलू अनेक असले तरी कुटुंब, शाळा, महाविद्यालय, शेजारी, मैत्रीतून व्यक्तिमत्त्वाची जडणघडण होते. जीवनात यशस्वी होण्यासाठी स्वतःचा शोध घ्या आणि मजातील न्यूनगंड बाजूला करा असा मौलिक सल्ला राष्ट्रीय सेवा योजनेचे जिल्हा समन्वयक प्राध्यापक अशोक घोरपडे यांनी दिला. बुऱ्हाणनगर येथील श्री बाणेश्वर शिक्षण संस्थेचे कला, विज्ञान व वाणिज्य महाविद्यालयामध्ये आयोजित व्यक्तिमत्त्व विकास कार्यशाळेत ते बोलत होते. अध्यक्षस्थानी प्राचार्य डॉ. विजय जाधव होते, तर प्रा. डॉ. भाऊसाहेब मुळे, प्रा.डॉ. राजमोहम्मद शेख आदी उपस्थित होते.

प्रा. घोरपडे म्हणाले की, जीवनामध्ये कोणताही माणूस कधीच कमी नसतो, कल्पना आवनेमध्ये कमी असतो. त्यामुळे प्रत्येकाने मोठी स्वप्न पाहिली पाहिजेत, मोठी स्वप्न पाहणारी माणसे मोठी होत असतात, त्यासाठी संस्कार महत्त्वाचे असतात. कुटुंब, शाळा, महाविद्यालयातील शिकवणीचा मोठा वाटा असतो. आपल्याला जीवनात काय करायचे आहे हे ठरवा. ध्येयप्राप्तीसाठी कारणांचा समस्यांचा बाऊ करू नका. प्रत्येक काम बुद्धीच्या कसोटीवर तपासून पहा. आपल्याला हे जमणार नाही हा न्यूनगंड बाजूला फेकून द्या. जात, धर्म, सी-पुरुष हा भेदभाव बाजूला काढून टाका. प्रत्येकाने स्वतःचा शोध घ्या त्यातून व्यक्तिमत्त्वाचा विकास होतो. जीवनात कायमस्वरूपी सकारात्मक राहा. स्वतःला निर्णयक्षम बनवा असा सल्ला दिला. यावेळी प्रा. डॉ. स्वाती वाघ, प्रा. तृप्ती बोदर्ड, प्रा. दिपाली मेढे, प्रा. दीपक उमाप, प्रा. किशोर कराळे, प्रा.महादेव जपकर आदीसह प्राध्यापक मोठ्या संख्येने उपस्थित होते. प्रास्तविक प्रा. दीपाली मेढे यांनी केले. सूत्रसंचालन डॉ. मनीषा पुंडे यांनी केले तर, विद्यार्थी विकास मंडळ कार्यक्रम अधिकारी प्रा. सुधीर वनवे यांनी आभार केले. दरम्यान या कार्यक्रमासाठी श्री बाणेश्वर शिक्षण संस्थेचे संस्थापक माजी मंत्री शिवाजीराव कर्डिले यांचे मार्गदर्शन लाभले.