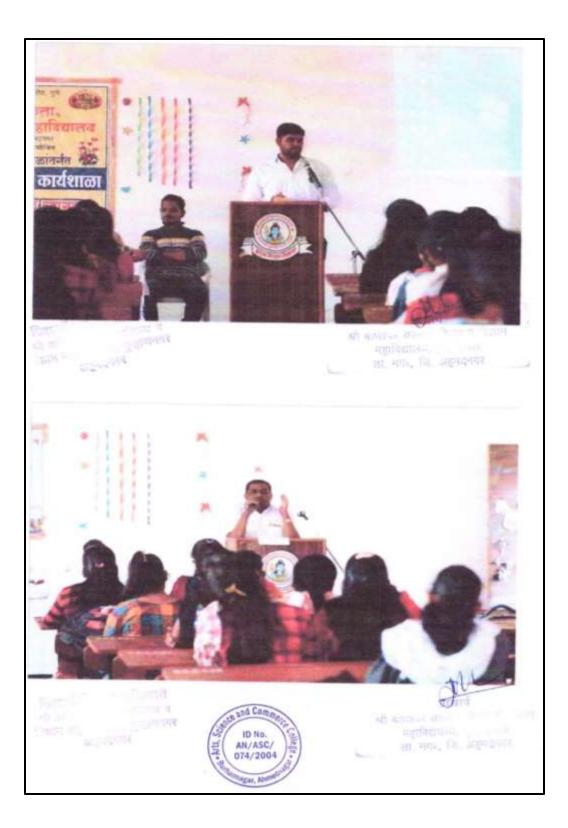

#### Art's, Science and Commerce College, Burhannagar

Personality development workshop 2022 Report

Savitribai Phule Pune University affiliateted Shri Baneshwar Education Institute Arts Science and Commerce College Burhannagar on Friday 12/03/2022 under the Student Development Board to plan personality development. Although there are many aspects of personality development, family, school, college, neighborhood, friendship, personality is formed to be successful in life. Professor Ghorpade, district coordinator of the National Service Scheme, gave the basic advice to put aside the inferiority complex in the mind He was speaking at a personality development workshop organized in the College of Arts, Science and Commerce of Shree Baneshwar Institute of Education, Burhannagar. Professor Ghorpade said that no man is ever short in life, ideas are short in spirit, so everyone should dream big, people who dream big grow up, for that, culture is important, family, school, college education plays a big role. Decide what you want to do in life Don't make excuses for achieving your goals Put every task on the test of wisdom Through aside the idea that you won't be able to do it caste religion caste gender discrimination everyone should find their own personality development from it stay positive in life always make yourself a moment of decision Advised Professor Dr Swati Wagh, Tripti Bodarde, Dipali Mede, Deepak Umap, Kishor Karale , Mahadev Japkar etc. A large number of professors were present. Professor Dipali Medhe made the introduction. Dr. Manisha Punde moderated. Student Development Board Program Officer Prof. Sudhir wanve gave the vote of thanks. Meanwhile, the program was guided by former minister Shivajirao Kardile, the founder of Baneshwar Education Institute.

#### कला, विज्ञान व वाणिज्य महाविद्यालय बुन्हाणनगर, ता. जि. अहमदनगर, पीन ४१४००२ शैक्षणिक वर्ष २०२१-२२ 'ट्यक्तिमत्व विकास कार्यशाळा' अहवाल

सावित्रीबाई फुले पुणे विद्यापीठ सलम्नीत श्री बाणेश्वर शिक्षण संस्थेचे कला, विज्ञान व वाणिज्य महाविद्यालय बुऱ्हाणनगर येथे शुक्रवार (दि. १२ मार्च २०२२) रोजी विद्यार्थी विकास मंडळातर्गत 'व्यक्तिमत्व विकास कार्यशाळेचे' आयोजन करण्यात आले होते. व्यक्तिमत्व विकासाचे पैलू अनेक असले तरी कुटुंब, शाळा, महाविद्यालय, शेजारी, मैत्रीतून व्यक्तिमत्त्वाची जडणघडण होते. जीवनात यशस्वी होण्यासाठी स्वतःचा शोध घ्या आणि मजातील न्यूनगंड बाजूला करा असा मौलिक सल्ला राष्ट्रीय सेवा योजनेचे जिल्हा समन्वयक प्राध्यापक अशोक घोरपडे यांनी दिला. बुऱ्हाणनगर येथील श्री बाणेश्वर शिक्षण संस्थेचे कला, विज्ञान व वाणिज्य महाविद्यालयामध्ये आयोजित व्यक्तिमत्त्व विकास कार्यशाळेत ते बोलत होते. अध्यक्षस्थानी प्राचार्य डॉ. विजय जाधव होते, तर प्रा. डॉ. भाऊसाहेब मुळे, प्रा.डॉ. राजमोहम्मद शेख आदी उपस्थित होते.

प्रा. घोरपडे म्हणाले की, जीवनामध्ये कोणताही माणूस कधीच कमी नसतो, कल्पना आवनेमध्ये कमी असतो. त्यामुळे प्रत्येकाने मोठी स्वप्न पाहिली पाहिजेत, मोठी स्वप्न पाहणारी माणसे मोठी होत असतात, त्यासाठी संस्कार महत्त्वाचे असतात. कुटुंब, शाळा, महाविद्यालयातील शिकवणीचा मोठा वाटा असतो. आपल्याला जीवनात काय करायचे आहे हे ठरवा. ध्येयप्राप्तीसाठी कारणांचा समस्यांचा बाऊ करू नका. प्रत्येक काम बुद्धीच्या कसोटीवर तपासून पहा. आपल्याला हे जमणार नाही हा न्यूनगंड बाजूला फेकून द्या. जात, धर्म, सी-पुरुष हा भेदभाव बाजूला काढून टाका. प्रत्येकाने स्वतःचा शोध घ्या त्यातून व्यक्तिमत्त्वाचा विकास होतो. जीवनात कायमस्वरूपी सकारात्मक राहा. स्वतःला निर्णयक्षम बनवा असा सल्ला दिला. यावेळी प्रा. डॉ. स्वाती वाघ, प्रा. तृप्ती बोदर्ड, प्रा. दिपाली मेढे, प्रा. दीपक उमाप, प्रा. किशोर कराळे, प्रा.महादेव जपकर आदीसह प्राध्यापक मोठ्या संख्येने उपस्थित होते. प्रास्तविक प्रा. दीपाली मेढे यांनी केले. सूत्रसंचालन डॉ. मनीषा पुंडे यांनी केले तर, विद्यार्थी विकास मंडळ कार्यक्रम अधिकारी प्रा. सुधीर वनवे यांनी आभार केले. दरम्यान या कार्यक्रमासाठी श्री बाणेश्वर शिक्षण संस्थेचे संस्थापक माजी मंत्री शिवाजीराव कर्डिले यांचे मार्गदर्शन लाभले.