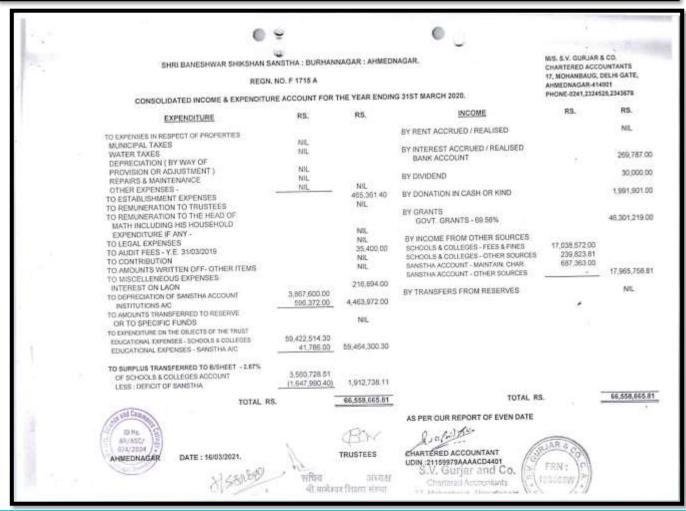

| Year    | Budget allocated<br>for<br>infrastructure<br>augmentation<br>(INR in Lakh) | Expenditure<br>for<br>infrastructure<br>augmentation<br>(INR in Lakh) | Total<br>expenditure<br>excluding<br>Salary (INR<br>in Lakh) | Expenditure on maintenance of academic facilities (excluding salary for human resources) (INR in Lakh) | Expenditure on maintenance of physical facilities (excluding salary for human resources) (INR in Lakh) |
|---------|----------------------------------------------------------------------------|-----------------------------------------------------------------------|--------------------------------------------------------------|--------------------------------------------------------------------------------------------------------|--------------------------------------------------------------------------------------------------------|
| 2021-22 | 68.38684                                                                   | 11.13673                                                              | 45.98698                                                     | 2.12684                                                                                                | 2.17151                                                                                                |
| 2020-21 | 77.65277                                                                   | 11.08642                                                              | 38.39426                                                     | 5.09595                                                                                                | 2.25222                                                                                                |
| 2019-20 | 139.55977                                                                  | 12.91611                                                              | 40.15226                                                     | 3.79108                                                                                                | 1.815                                                                                                  |
| 2018-19 | 155.62456                                                                  | 13.503                                                                | 33.13408                                                     | 4.9147                                                                                                 | 1.29991                                                                                                |
| 2017-18 | 139.38608                                                                  | 17.17806                                                              | 21.91232                                                     | 3.51738                                                                                                | 0.91351                                                                                                |
| Total   | 580.61002                                                                  | 65.82032                                                              | 179.5799                                                     | 19.44595                                                                                               | 8.45215                                                                                                |