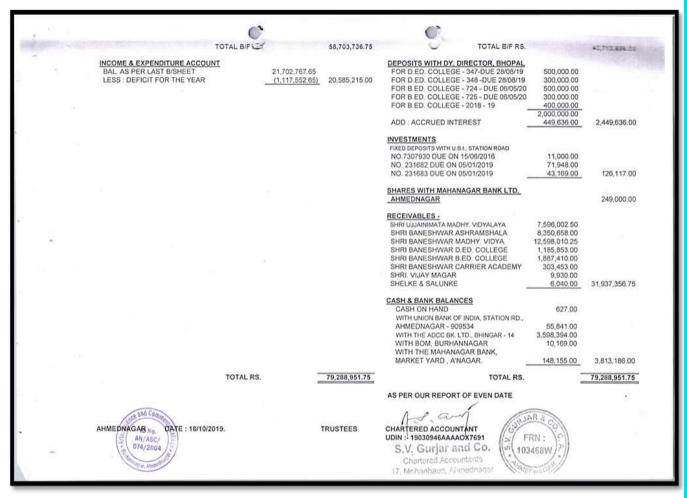

| Year    | Budget allocated<br>for<br>infrastructure<br>augmentation<br>(INR in Lakh) | Expenditure<br>for<br>infrastructure<br>augmentation<br>(INR in Lakh) | Total<br>expenditure<br>excluding<br>Salary (INR<br>in Lakh) | Expenditure on maintenance of academic facilities (excluding salary for human resources) (INR in Lakh) | Expenditure on maintenance of physical facilities (excluding salary for human resources) (INR in Lakh) |
|---------|----------------------------------------------------------------------------|-----------------------------------------------------------------------|--------------------------------------------------------------|--------------------------------------------------------------------------------------------------------|--------------------------------------------------------------------------------------------------------|
| 2021-22 | 68.38684                                                                   | 11.13673                                                              | 45.98698                                                     | 2.12684                                                                                                | 2.17151                                                                                                |
| 2020-21 | 77.65277                                                                   | 11.08642                                                              | 38.39426                                                     | 5.09595                                                                                                | 2.25222                                                                                                |
| 2019-20 | 139.55977                                                                  | 12.91611                                                              | 40.15226                                                     | 3.79108                                                                                                | 1.815                                                                                                  |
| 2018-19 | 155.62456                                                                  | 13.503                                                                | 33.13408                                                     | 4.9147                                                                                                 | 1.29991                                                                                                |
| 2017-18 | 139.38608                                                                  | 17.17806                                                              | 21.91232                                                     | 3.51738                                                                                                | 0.91351                                                                                                |
| Total   | 580.61002                                                                  | 65.82032                                                              | 179.5799                                                     | 19.44595                                                                                               | 8.45215                                                                                                |

## Expenditure incurred by the institution for college building

Budge maintenance for five years

|         |                                | budge mail | ntenance to | r rive years |         |         |
|---------|--------------------------------|------------|-------------|--------------|---------|---------|
| Sr. No. | Head                           | 2017-18    | 2018-19     | 2019-20      | 2020-21 | 2021-22 |
|         | Academic facilities            |            |             |              |         |         |
| 1       | Laboratory Consumable          | 8720       | 53646       | 22470        | 222403  | 0       |
| 2       | Audit fee                      | 23550      | 25600       | 40600        | 38350   | 35400   |
| 3       | Postage                        | 1225       | 0           | 4600         | 0       | 0       |
| 4       | Printing And Stationary        | 305675     | 396089      | 278883       | 243194  | 163620  |
| 5       | News Paper                     | 12568      | 13555       | 32555        | 5648    | 13664   |
| 6       | Binding Book                   | 0          | 2580        | 0            | 0       | 0       |
|         | Total                          | 351738     | 491470      | 379108       | 509595  | 212684  |
|         | Physical facilities            |            |             |              |         |         |
| 7       | Xerox Machine                  | 31450      | 43885       | 72107        | 21460   | 7890    |
| 8       | Telephone charges              | 12013      | 11347       | 4221         | 4504    | 15229   |
| 9       | furniture Maintenance          |            | 3520        | 0            | 9000    | 592     |
| 10      | computer repairing             | 13504      | 2900        | 58313        | 128261  | 91896   |
| 11      | Electrical charges             | 31645      | 33930       | 5650         | 21098   | 7810    |
| 12      | Repairers Building maintenance | 2539       | 1030        | 0            | 0       | 79318   |
| 13      | Sport maintenance              | 200        | 33379       | 41209        | 40899   | 14416   |
|         | Total                          | 91351      | 129991      | 182500       | 225222  | 217151  |
| 14      | Other maintenance              | 1167523    | 3456022     | 10340221     | 1614033 | 9297193 |
|         | Total                          | 1258873    | 4077483     | 10901829     | 2348850 | 9727028 |