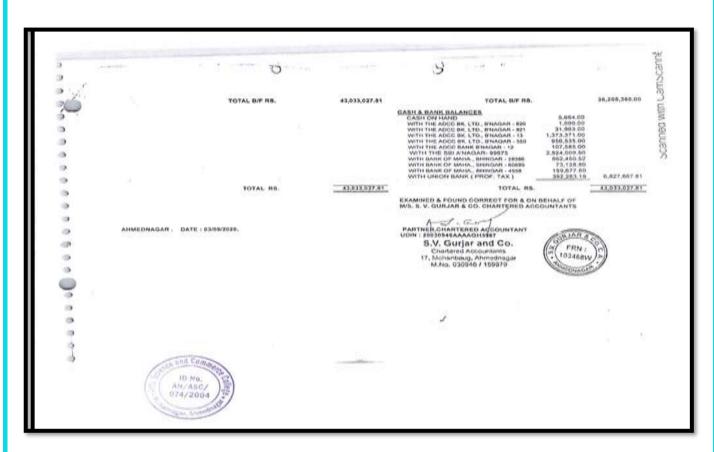

| Year    | Budget allocated<br>for<br>infrastructure<br>augmentation<br>(INR in Lakh) | Expenditure<br>for<br>infrastructure<br>augmentation<br>(INR in Lakh) | Total<br>expenditure<br>excluding<br>Salary (INR<br>in Lakh) | Expenditure on maintenance of academic facilities (excluding salary for human resources) (INR in Lakh) | Expenditure on maintenance of physical facilities (excluding salary for human resources) (INR in Lakh) |
|---------|----------------------------------------------------------------------------|-----------------------------------------------------------------------|--------------------------------------------------------------|--------------------------------------------------------------------------------------------------------|--------------------------------------------------------------------------------------------------------|
| 2021-22 | 68.38684                                                                   | 11.13673                                                              | 45.98698                                                     | 2.12684                                                                                                | 2.17151                                                                                                |
| 2020-21 | 77.65277                                                                   | 11.08642                                                              | 38.39426                                                     | 5.09595                                                                                                | 2.25222                                                                                                |
| 2019-20 | 139.55977                                                                  | 12.91611                                                              | 40.15226                                                     | 3.79108                                                                                                | 1.815                                                                                                  |
| 2018-19 | 155.62456                                                                  | 13.503                                                                | 33.13408                                                     | 4.9147                                                                                                 | 1.29991                                                                                                |
| 2017-18 | 139.38608                                                                  | 17.17806                                                              | 21.91232                                                     | 3.51738                                                                                                | 0.91351                                                                                                |
| Total   | 580.61002                                                                  | 65.82032                                                              | 179.5799                                                     | 19.44595                                                                                               | 8.45215                                                                                                |