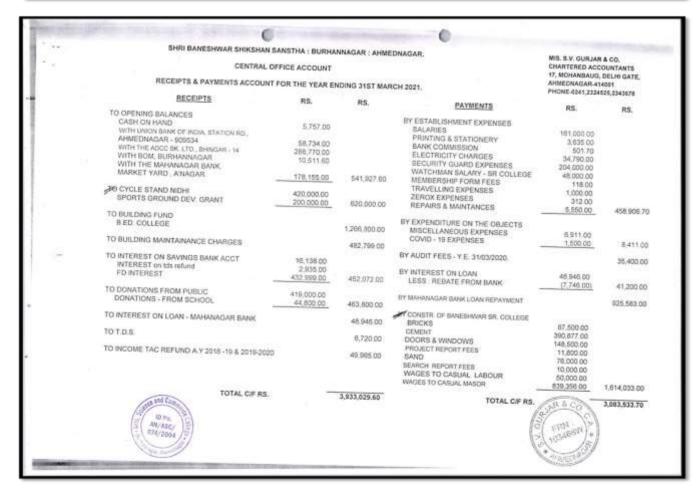

| Year    | Budget allocated<br>for<br>infrastructure<br>augmentation<br>(INR in Lakh) | Expenditure<br>for<br>infrastructure<br>augmentation<br>(INR in Lakh) | Total<br>expenditure<br>excluding<br>Salary (INR<br>in Lakh) | Expenditure on maintenance of academic facilities (excluding salary for human resources) (INR in Lakh) | Expenditure on maintenance of physical facilities (excluding salary for human resources) (INR in Lakh) |
|---------|----------------------------------------------------------------------------|-----------------------------------------------------------------------|--------------------------------------------------------------|--------------------------------------------------------------------------------------------------------|--------------------------------------------------------------------------------------------------------|
| 2021-22 | 68.38684                                                                   | 11.13673                                                              | 45.98698                                                     | 2.12684                                                                                                | 2.17151                                                                                                |
| 2020-21 | 77.65277                                                                   | 11.08642                                                              | 38.39426                                                     | 5.09595                                                                                                | 2.25222                                                                                                |
| 2019-20 | 139.55977                                                                  | 12.91611                                                              | 40.15226                                                     | 3.79108                                                                                                | 1.815                                                                                                  |
| 2018-19 | 155.62456                                                                  | 13.503                                                                | 33.13408                                                     | 4.9147                                                                                                 | 1.29991                                                                                                |
| 2017-18 | 139.38608                                                                  | 17.17806                                                              | 21.91232                                                     | 3.51738                                                                                                | 0.91351                                                                                                |
| Total   | 580.61002                                                                  | 65.82032                                                              | 179.5799                                                     | 19.44595                                                                                               | 8.45215                                                                                                |

## Expenditure incurred by the institution for college building

Budge maintenance for five years

|         |                                | budge mail | ntenance to | r rive years |         |         |
|---------|--------------------------------|------------|-------------|--------------|---------|---------|
| Sr. No. | Head                           | 2017-18    | 2018-19     | 2019-20      | 2020-21 | 2021-22 |
|         | Academic facilities            |            |             |              |         |         |
| 1       | Laboratory Consumable          | 8720       | 53646       | 22470        | 222403  | 0       |
| 2       | Audit fee                      | 23550      | 25600       | 40600        | 38350   | 35400   |
| 3       | Postage                        | 1225       | 0           | 4600         | 0       | 0       |
| 4       | Printing And Stationary        | 305675     | 396089      | 278883       | 243194  | 163620  |
| 5       | News Paper                     | 12568      | 13555       | 32555        | 5648    | 13664   |
| 6       | Binding Book                   | 0          | 2580        | 0            | 0       | 0       |
|         | Total                          | 351738     | 491470      | 379108       | 509595  | 212684  |
|         | Physical facilities            |            |             |              |         |         |
| 7       | Xerox Machine                  | 31450      | 43885       | 72107        | 21460   | 7890    |
| 8       | Telephone charges              | 12013      | 11347       | 4221         | 4504    | 15229   |
| 9       | furniture Maintenance          |            | 3520        | 0            | 9000    | 592     |
| 10      | computer repairing             | 13504      | 2900        | 58313        | 128261  | 91896   |
| 11      | Electrical charges             | 31645      | 33930       | 5650         | 21098   | 7810    |
| 12      | Repairers Building maintenance | 2539       | 1030        | 0            | 0       | 79318   |
| 13      | Sport maintenance              | 200        | 33379       | 41209        | 40899   | 14416   |
|         | Total                          | 91351      | 129991      | 182500       | 225222  | 217151  |
| 14      | Other maintenance              | 1167523    | 3456022     | 10340221     | 1614033 | 9297193 |
|         | Total                          | 1258873    | 4077483     | 10901829     | 2348850 | 9727028 |