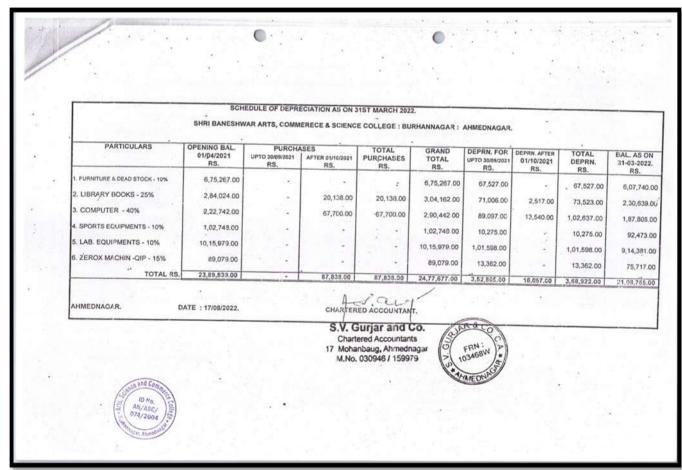

| Year    | Budget allocated<br>for<br>infrastructure<br>augmentation<br>(INR in Lakh) | Expenditure<br>for<br>infrastructure<br>augmentation<br>(INR in Lakh) | Total<br>expenditure<br>excluding<br>Salary (INR<br>in Lakh) | Expenditure on maintenance of academic facilities (excluding salary for human resources) (INR in Lakh) | Expenditure on maintenance of physical facilities (excluding salary for human resources) (INR in Lakh) |
|---------|----------------------------------------------------------------------------|-----------------------------------------------------------------------|--------------------------------------------------------------|--------------------------------------------------------------------------------------------------------|--------------------------------------------------------------------------------------------------------|
| 2021-22 | 68.38684                                                                   | 11.13673                                                              | 45.98698                                                     | 2.12684                                                                                                | 2.17151                                                                                                |
| 2020-21 | 77.65277                                                                   | 11.08642                                                              | 38.39426                                                     | 5.09595                                                                                                | 2.25222                                                                                                |
| 2019-20 | 139.55977                                                                  | 12.91611                                                              | 40.15226                                                     | 3.79108                                                                                                | 1.815                                                                                                  |
| 2018-19 | 155.62456                                                                  | 13.503                                                                | 33.13408                                                     | 4.9147                                                                                                 | 1.29991                                                                                                |
| 2017-18 | 139.38608                                                                  | 17.17806                                                              | 21.91232                                                     | 3.51738                                                                                                | 0.91351                                                                                                |
| Total   | 580.61002                                                                  | 65.82032                                                              | 179.5799                                                     | 19.44595                                                                                               | 8.45215                                                                                                |

## Expenditure incurred by the institution for college building

Budge maintenance for five years

|         |                                | budge mail | ntenance to | r rive years |         |         |
|---------|--------------------------------|------------|-------------|--------------|---------|---------|
| Sr. No. | Head                           | 2017-18    | 2018-19     | 2019-20      | 2020-21 | 2021-22 |
|         | Academic facilities            |            |             |              |         |         |
| 1       | Laboratory Consumable          | 8720       | 53646       | 22470        | 222403  | 0       |
| 2       | Audit fee                      | 23550      | 25600       | 40600        | 38350   | 35400   |
| 3       | Postage                        | 1225       | 0           | 4600         | 0       | 0       |
| 4       | Printing And Stationary        | 305675     | 396089      | 278883       | 243194  | 163620  |
| 5       | News Paper                     | 12568      | 13555       | 32555        | 5648    | 13664   |
| 6       | Binding Book                   | 0          | 2580        | 0            | 0       | 0       |
|         | Total                          | 351738     | 491470      | 379108       | 509595  | 212684  |
|         | Physical facilities            |            |             |              |         |         |
| 7       | Xerox Machine                  | 31450      | 43885       | 72107        | 21460   | 7890    |
| 8       | Telephone charges              | 12013      | 11347       | 4221         | 4504    | 15229   |
| 9       | furniture Maintenance          |            | 3520        | 0            | 9000    | 592     |
| 10      | computer repairing             | 13504      | 2900        | 58313        | 128261  | 91896   |
| 11      | Electrical charges             | 31645      | 33930       | 5650         | 21098   | 7810    |
| 12      | Repairers Building maintenance | 2539       | 1030        | 0            | 0       | 79318   |
| 13      | Sport maintenance              | 200        | 33379       | 41209        | 40899   | 14416   |
|         | Total                          | 91351      | 129991      | 182500       | 225222  | 217151  |
| 14      | Other maintenance              | 1167523    | 3456022     | 10340221     | 1614033 | 9297193 |
|         | Total                          | 1258873    | 4077483     | 10901829     | 2348850 | 9727028 |