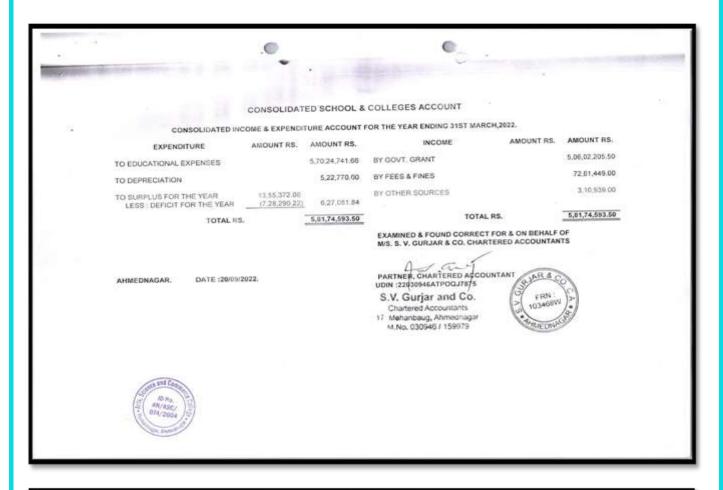

| Year    | Budget allocated<br>for<br>infrastructure<br>augmentation<br>(INR in Lakh) | Expenditure<br>for<br>infrastructure<br>augmentation<br>(INR in Lakh) | Total<br>expenditure<br>excluding<br>Salary (INR<br>in Lakh) | Expenditure on maintenance of academic facilities (excluding salary for human resources) (INR in Lakh) | Expenditure on maintenance of physical facilities (excluding salary for human resources) (INR in Lakh) |
|---------|----------------------------------------------------------------------------|-----------------------------------------------------------------------|--------------------------------------------------------------|--------------------------------------------------------------------------------------------------------|--------------------------------------------------------------------------------------------------------|
| 2021-22 | 68.38684                                                                   | 11.13673                                                              | 45.98698                                                     | 2.12684                                                                                                | 2.17151                                                                                                |
| 2020-21 | 77.65277                                                                   | 11.08642                                                              | 38.39426                                                     | 5.09595                                                                                                | 2.25222                                                                                                |
| 2019-20 | 139.55977                                                                  | 12.91611                                                              | 40.15226                                                     | 3.79108                                                                                                | 1.815                                                                                                  |
| 2018-19 | 155.62456                                                                  | 13.503                                                                | 33.13408                                                     | 4.9147                                                                                                 | 1.29991                                                                                                |
| 2017-18 | 139.38608                                                                  | 17.17806                                                              | 21.91232                                                     | 3.51738                                                                                                | 0.91351                                                                                                |
| Total   | 580.61002                                                                  | 65.82032                                                              | 179.5799                                                     | 19.44595                                                                                               | 8.45215                                                                                                |