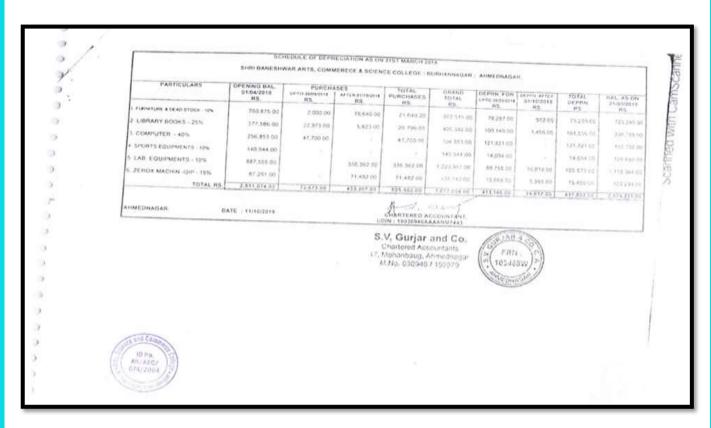

## Expenditure incurred by the institution for college building

Budge maintenance for five years

|         |                                | budge mail | ntenance to | r rive years |         |         |
|---------|--------------------------------|------------|-------------|--------------|---------|---------|
| Sr. No. | Head                           | 2017-18    | 2018-19     | 2019-20      | 2020-21 | 2021-22 |
|         | Academic facilities            |            |             |              |         |         |
| 1       | Laboratory Consumable          | 8720       | 53646       | 22470        | 222403  | 0       |
| 2       | Audit fee                      | 23550      | 25600       | 40600        | 38350   | 35400   |
| 3       | Postage                        | 1225       | 0           | 4600         | 0       | 0       |
| 4       | Printing And Stationary        | 305675     | 396089      | 278883       | 243194  | 163620  |
| 5       | News Paper                     | 12568      | 13555       | 32555        | 5648    | 13664   |
| 6       | Binding Book                   | 0          | 2580        | 0            | 0       | 0       |
|         | Total                          | 351738     | 491470      | 379108       | 509595  | 212684  |
|         | Physical facilities            |            |             |              |         |         |
| 7       | Xerox Machine                  | 31450      | 43885       | 72107        | 21460   | 7890    |
| 8       | Telephone charges              | 12013      | 11347       | 4221         | 4504    | 15229   |
| 9       | furniture Maintenance          |            | 3520        | 0            | 9000    | 592     |
| 10      | computer repairing             | 13504      | 2900        | 58313        | 128261  | 91896   |
| 11      | Electrical charges             | 31645      | 33930       | 5650         | 21098   | 7810    |
| 12      | Repairers Building maintenance | 2539       | 1030        | 0            | 0       | 79318   |
| 13      | Sport maintenance              | 200        | 33379       | 41209        | 40899   | 14416   |
|         | Total                          | 91351      | 129991      | 182500       | 225222  | 217151  |
| 14      | Other maintenance              | 1167523    | 3456022     | 10340221     | 1614033 | 9297193 |
|         | Total                          | 1258873    | 4077483     | 10901829     | 2348850 | 9727028 |