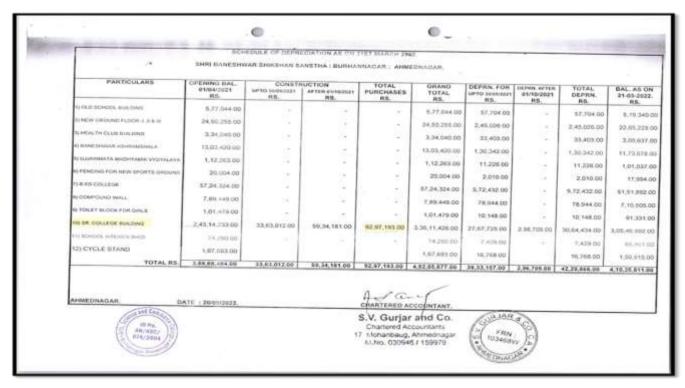

|                                                           | 9,08,41,708.51    | TOTAL C/F RS.                                                                                                                         |                                                                              | 4,98,43,392.00          |







| Commission Sport at 15 11                                                                                                                                                            |                                                         |                |                                                                                                                                                                                      |                                                                                          |               |
|--------------------------------------------------------------------------------------------------------------------------------------------------------------------------------------|---------------------------------------------------------|----