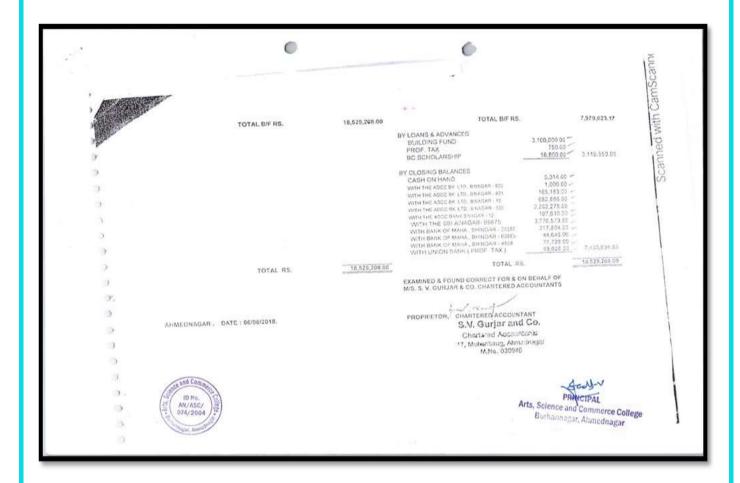

| Year    | Budget allocated<br>for<br>infrastructure<br>augmentation<br>(INR in Lakh) | Expenditure<br>for<br>infrastructure<br>augmentation<br>(INR in Lakh) | Total<br>expenditure<br>excluding<br>Salary (INR<br>in Lakh) | Expenditure on maintenance of academic facilities (excluding salary for human resources) (INR in Lakh) | Expenditure on maintenance of physical facilities (excluding salary for human resources) (INR in Lakh) |
|---------|----------------------------------------------------------------------------|-----------------------------------------------------------------------|--------------------------------------------------------------|--------------------------------------------------------------------------------------------------------|--------------------------------------------------------------------------------------------------------|
| 2021-22 | 68.38684                                                                   | 11.13673                                                              | 45.98698                                                     | 2.12684                                                                                                | 2.17151                                                                                                |
| 2020-21 | 77.65277                                                                   | 11.08642                                                              | 38.39426                                                     | 5.09595                                                                                                | 2.25222                                                                                                |
| 2019-20 | 139.55977                                                                  | 12.91611                                                              | 40.15226                                                     | 3.79108                                                                                                | 1.815                                                                                                  |
| 2018-19 | 155.62456                                                                  | 13.503                                                                | 33.13408                                                     | 4.9147                                                                                                 | 1.29991                                                                                                |
| 2017-18 | 139.38608                                                                  | 17.17806                                                              | 21.91232                                                     | 3.51738                                                                                                | 0.91351                                                                                                |
| Total   | 580.61002                                                                  | 65.82032                                                              | 179.5799                                                     | 19.44595                                                                                               | 8.45215                                                                                                |

## Expenditure incurred by the institution for college building

Budge maintenance for five years

|         |                                | budge mail | ntenance to | r rive years |         |         |
|---------|--------------------------------|------------|-------------|--------------|---------|---------|
| Sr. No. | Head                           | 2017-18    | 2018-19     | 2019-20      | 2020-21 | 2021-22 |
|         | Academic facilities            |            |             |              |         |         |
| 1       | Laboratory Consumable          | 8720       | 53646       | 22470        | 222403  | 0       |
| 2       | Audit fee                      | 23550      | 25600       | 40600        | 38350   | 35400   |
| 3       | Postage                        | 1225       | 0           | 4600         | 0       | 0       |
| 4       | Printing And Stationary        | 305675     | 396089      | 278883       | 243194  | 163620  |
| 5       | News Paper                     | 12568      | 13555       | 32555        | 5648    | 13664   |
| 6       | Binding Book                   | 0          | 2580        | 0            | 0       | 0       |
|         | Total                          | 351738     | 491470      | 379108       | 509595  | 212684  |
|         | Physical facilities            |            |             |              |         |         |
| 7       | Xerox Machine                  | 31450      | 43885       | 72107        | 21460   | 7890    |
| 8       | Telephone charges              | 12013      | 11347       | 4221         | 4504    | 15229   |
| 9       | furniture Maintenance          |            | 3520        | 0            | 9000    | 592     |
| 10      | computer repairing             | 13504      | 2900        | 58313        | 128261  | 91896   |
| 11      | Electrical charges             | 31645      | 33930       | 5650         | 21098   | 7810    |
| 12      | Repairers Building maintenance | 2539       | 1030        | 0            | 0       | 79318   |
| 13      | Sport maintenance              | 200        | 33379       | 41209        | 40899   | 14416   |
|         | Total                          | 91351      | 129991      | 182500       | 225222  | 217151  |
| 14      | Other maintenance              | 1167523    | 3456022     | 10340221     | 1614033 | 9297193 |
|         | Total                          | 1258873    | 4077483     | 10901829     | 2348850 | 9727028 |