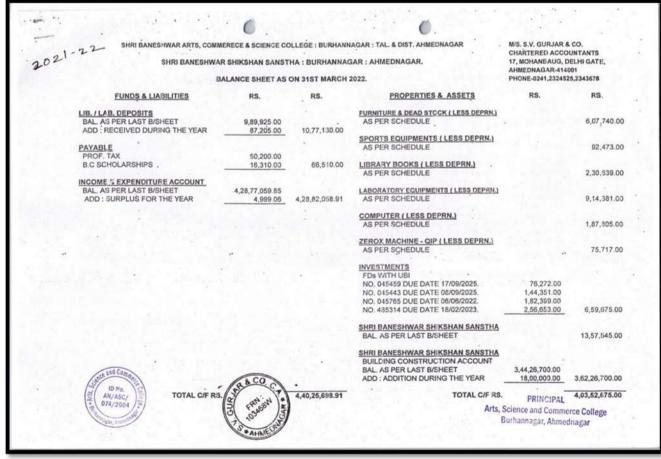

11      | Electrical charges             | 31645      | 33930       | 5650         | 21098   | 7810    |
| 12      | Repairers Building maintenance | 2539       | 1030        | 0            | 0       | 79318   |
| 13      | Sport maintenance              | 200        | 33379       | 41209        | 40899   | 14416   |
|         | Total                          | 91351      | 129991      | 182500       | 225222  | 217151  |
| 14      | Other maintenance              | 1167523    | 3456022     | 10340221     | 1614033 | 9297193 |
|         | Total                          | 1258873    | 4077483     | 10901829     | 2348850 | 9727028 |

S.V. Gurjar and Co.
Chartered Accounts
Windhanbaug, Ahme
M.No. 030946 / 1599/9

PRINCIPAL

Arts, Science & Commerce College
Burhannagar, Ahmednagar-414002.













| STAIL LENGTH                            |                                |                |                                         |