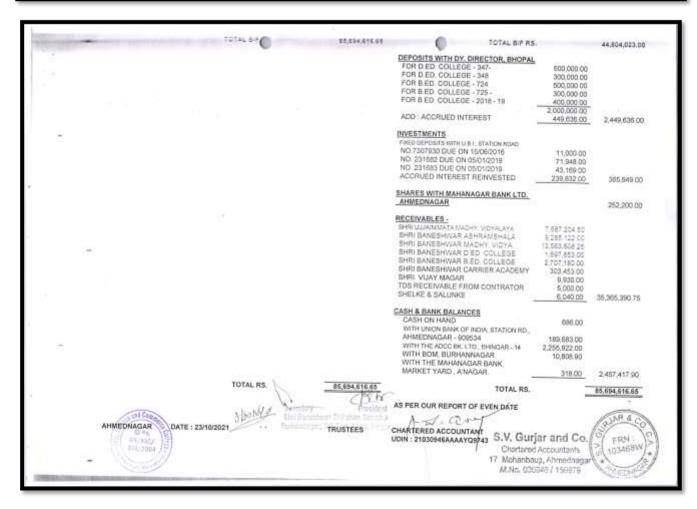

| Year    | Budget allocated<br>for<br>infrastructure<br>augmentation<br>(INR in Lakh) | Expenditure<br>for<br>infrastructure<br>augmentation<br>(INR in Lakh) | Total<br>expenditure<br>excluding<br>Salary (INR<br>in Lakh) | Expenditure on maintenance of academic facilities (excluding salary for human resources) (INR in Lakh) | Expenditure on maintenance of physical facilities (excluding salary for human resources) (INR in Lakh) |
|---------|----------------------------------------------------------------------------|-----------------------------------------------------------------------|--------------------------------------------------------------|--------------------------------------------------------------------------------------------------------|--------------------------------------------------------------------------------------------------------|
| 2021-22 | 68.38684                                                                   | 11.13673                                                              | 45.98698                                                     | 2.12684                                                                                                | 2.17151                                                                                                |
| 2020-21 | 77.65277                                                                   | 11.08642                                                              | 38.39426                                                     | 5.09595                                                                                                | 2.25222                                                                                                |
| 2019-20 | 139.55977                                                                  | 12.91611                                                              | 40.15226                                                     | 3.79108                                                                                                | 1.815                                                                                                  |
| 2018-19 | 155.62456                                                                  | 13.503                                                                | 33.13408                                                     | 4.9147                                                                                                 | 1.29991                                                                                                |
| 2017-18 | 139.38608                                                                  | 17.17806                                                              | 21.91232                                                     | 3.51738                                                                                                | 0.91351                                                                                                |
| Total   | 580.61002                                                                  | 65.82032                                                              | 179.5799                                                     | 19.44595                                                                                               | 8.45215                                                                                                |

## Expenditure incurred by the institution for college building

Budge maintenance for five years

|         |                                | budge mail | ntenance to | r rive years |         |         |
|---------|--------------------------------|------------|-------------|--------------|---------|---------|
| Sr. No. | Head                           | 2017-18    | 2018-19     | 2019-20      | 2020-21 | 2021-22 |
|         | Academic facilities            |            |             |              |         |         |
| 1       | Laboratory Consumable          | 8720       | 53646       | 22470        | 222403  | 0       |
| 2       | Audit fee                      | 23550      | 25600       | 40600        | 38350   | 35400   |
| 3       | Postage                        | 1225       | 0           | 4600         | 0       | 0       |
| 4       | Printing And Stationary        | 305675     | 396089      | 278883       | 243194  | 163620  |
| 5       | News Paper                     | 12568      | 13555       | 32555        | 5648    | 13664   |
| 6       | Binding Book                   | 0          | 2580        | 0            | 0       | 0       |
|         | Total                          | 351738     | 491470      | 379108       | 509595  | 212684  |
|         | Physical facilities            |            |             |              |         |         |
| 7       | Xerox Machine                  | 31450      | 43885       | 72107        | 21460   | 7890    |
| 8       | Telephone charges              | 12013      | 11347       | 4221         | 4504    | 15229   |
| 9       | furniture Maintenance          |            | 3520        | 0            | 9000    | 592     |
| 10      | computer repairing             | 13504      | 2900        | 58313        | 128261  | 91896   |
| 11      | Electrical charges             | 31645      | 33930       | 5650         | 21098   | 7810    |
| 12      | Repairers Building maintenance | 2539       | 1030        | 0            | 0       | 79318   |
| 13      | Sport maintenance              | 200        | 33379       | 41209        | 40899   | 14416   |
|         | Total                          | 91351      | 129991      | 182500       | 225222  | 217151  |
| 14      | Other maintenance              | 1167523    | 3456022     | 10340221     | 1614033 | 9297193 |
|         | Total                          | 1258873    | 4077483     | 10901829     | 2348850 | 9727028 |