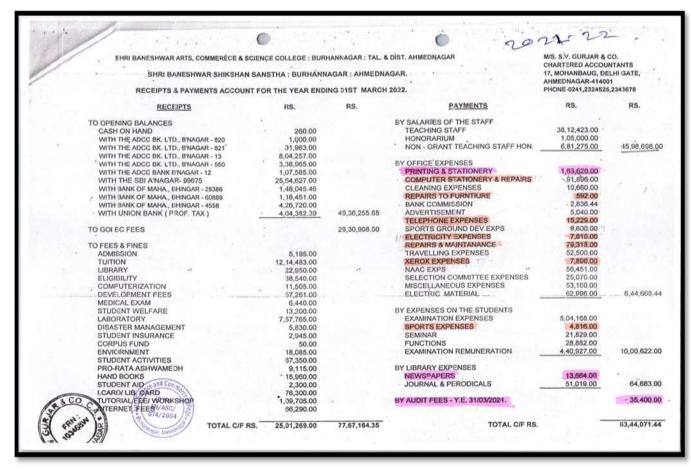

| Year    | Budget allocated<br>for<br>infrastructure<br>augmentation<br>(INR in Lakh) | Expenditure<br>for<br>infrastructure<br>augmentation<br>(INR in Lakh) | Total<br>expenditure<br>excluding<br>Salary (INR<br>in Lakh) | Expenditure on maintenance of academic facilities (excluding salary for human resources) (INR in Lakh) | Expenditure on maintenance of physical facilities (excluding salary for human resources) (INR in Lakh) |
|---------|----------------------------------------------------------------------------|-----------------------------------------------------------------------|--------------------------------------------------------------|--------------------------------------------------------------------------------------------------------|--------------------------------------------------------------------------------------------------------|
| 2021-22 | 68.38684                                                                   | 11.13673                                                              | 45.98698                                                     | 2.12684                                                                                                | 2.17151                                                                                                |
| 2020-21 | 77.65277                                                                   | 11.08642                                                              | 38.39426                                                     | 5.09595                                                                                                | 2.25222                                                                                                |
| 2019-20 | 139.55977                                                                  | 12.91611                                                              | 40.15226                                                     | 3.79108                                                                                                | 1.815                                                                                                  |
| 2018-19 | 155.62456                                                                  | 13.503                                                                | 33.13408                                                     | 4.9147                                                                                                 | 1.29991                                                                                                |
| 2017-18 | 139.38608                                                                  | 17.17806                                                              | 21.91232                                                     | 3.51738                                                                                                | 0.91351                                                                                                |
| Total   | 580.61002                                                                  | 65.82032                                                              | 179.5799                                                     | 19.44595                                                                                               | 8.45215                                                                                                |

## Expenditure incurred by the institution for college building

Budge maintenance for five years

|         |                                | budge mail | ntenance to | r rive years |         |         |
|---------|--------------------------------|------------|-------------|--------------|---------|---------|
| Sr. No. | Head                           | 2017-18    | 2018-19     | 2019-20      | 2020-21 | 2021-22 |
|         | Academic facilities            |            |             |              |         |         |
| 1       | Laboratory Consumable          | 8720       | 53646       | 22470        | 222403  | 0       |
| 2       | Audit fee                      | 23550      | 25600       | 40600        | 38350   | 35400   |
| 3       | Postage                        | 1225       | 0           | 4600         | 0       | 0       |
| 4       | Printing And Stationary        | 305675     | 396089      | 278883       | 243194  | 163620  |
| 5       | News Paper                     | 12568      | 13555       | 32555        | 5648    | 13664   |
| 6       | Binding Book                   | 0          | 2580        | 0            | 0       | 0       |
|         | Total                          | 351738     | 491470      | 379108       | 509595  | 212684  |
|         | Physical facilities            |            |             |              |         |         |
| 7       | Xerox Machine                  | 31450      | 43885       | 72107        | 21460   | 7890    |
| 8       | Telephone charges              | 12013      | 11347       | 4221         | 4504    | 15229   |
| 9       | furniture Maintenance          |            | 3520        | 0            | 9000    | 592     |
| 10      | computer repairing             | 13504      | 2900        | 58313        | 128261  | 91896   |
| 11      | Electrical charges             | 31645      | 33930       | 5650         | 21098   | 7810    |
| 12      | Repairers Building maintenance | 2539       | 1030        | 0            | 0       | 79318   |
| 13      | Sport maintenance              | 200        | 33379       | 41209        | 40899   | 14416   |
|         | Total                          | 91351      | 129991      | 182500       | 225222  | 217151  |
| 14      | Other maintenance              | 1167523    | 3456022     | 10340221     | 1614033 | 9297193 |
|         | Total                          | 1258873    | 4077483     | 10901829     | 2348850 | 9727028 |