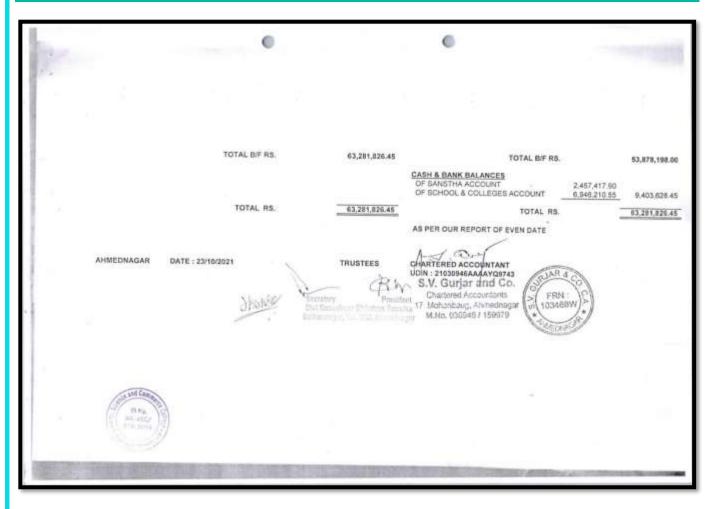

|                                                                                                        | T.D.S.                                                                                                               |                                             | 43,007      |
| TOTAL C/F R  S to 306 Compage  ID Mo., AR/ASC/, 4074/2004                                                    | s                                                                   | 63,281,826.45                                                                                          | TOTAL C/F R                                                                                                          | SARR & CO. FRN: 00 1034694W # 49,85064W \$  | 53,878,198  |





|                                                                                                | CENTRAL OFFIC                    | E ACCOUNT      |                                                                                                                 | CHARTERED ACC<br>17, WOMENSAUG                  | DELHI GATE    |  |
|------------------------------------------------------------------------------------------------|----------------------------------|----------------|-----------------------------------------------------------------------------------------------------------------|-------------------------------------------------|---------------|--|
| na na                                                                                          | LANCE SHEET AS ON