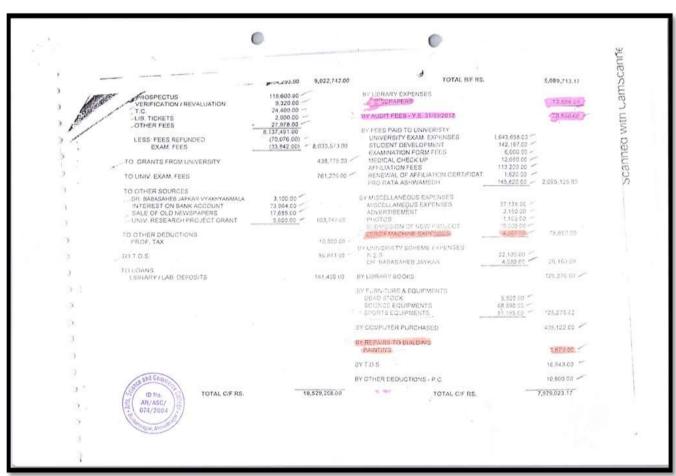

| Year    | Budget allocated<br>for<br>infrastructure<br>augmentation<br>(INR in Lakh) | Expenditure<br>for<br>infrastructure<br>augmentation<br>(INR in Lakh) | Total<br>expenditure<br>excluding<br>Salary (INR<br>in Lakh) | Expenditure on maintenance of academic facilities (excluding salary for human resources) (INR in Lakh) | Expenditure on maintenance of physical facilities (excluding salary for human resources) (INR in Lakh) |
|---------|----------------------------------------------------------------------------|-----------------------------------------------------------------------|--------------------------------------------------------------|--------------------------------------------------------------------------------------------------------|--------------------------------------------------------------------------------------------------------|
| 2021-22 | 68.38684                                                                   | 11.13673                                                              | 45.98698                                                     | 2.12684                                                                                                | 2.17151                                                                                                |
| 2020-21 | 77.65277                                                                   | 11.08642                                                              | 38.39426                                                     | 5.09595                                                                                                | 2.25222                                                                                                |
| 2019-20 | 139.55977                                                                  | 12.91611                                                              | 40.15226                                                     | 3.79108                                                                                                | 1.815                                                                                                  |
| 2018-19 | 155.62456                                                                  | 13.503                                                                | 33.13408                                                     | 4.9147                                                                                                 | 1.29991                                                                                                |
| 2017-18 | 139.38608                                                                  | 17.17806                                                              | 21.91232                                                     | 3.51738                                                                                                | 0.91351                                                                                                |
| Total   | 580.61002                                                                  | 65.82032                                                              | 179.5799                                                     | 19.44595                                                                                               | 8.45215                                                                                                |

## Expenditure incurred by the institution for college building

Budge maintenance for five years

|         |                                | budge mail | ntenance to | r rive years |         |         |
|---------|--------------------------------|------------|-------------|--------------|---------|---------|
| Sr. No. | Head                           | 2017-18    | 2018-19     | 2019-20      | 2020-21 | 2021-22 |
|         | Academic facilities            |            |             |              |         |         |
| 1       | Laboratory Consumable          | 8720       | 53646       | 22470        | 222403  | 0       |
| 2       | Audit fee                      | 23550      | 25600       | 40600        | 38350   | 35400   |
| 3       | Postage                        | 1225       | 0           | 4600         | 0       | 0       |
| 4       | Printing And Stationary        | 305675     | 396089      | 278883       | 243194  | 163620  |
| 5       | News Paper                     | 12568      | 13555       | 32555        | 5648    | 13664   |
| 6       | Binding Book                   | 0          | 2580        | 0            | 0       | 0       |
|         | Total                          | 351738     | 491470      | 379108       | 509595  | 212684  |
|         | Physical facilities            |            |             |              |         |         |
| 7       | Xerox Machine                  | 31450      | 43885       | 72107        | 21460   | 7890    |
| 8       | Telephone charges              | 12013      | 11347       | 4221         | 4504    | 15229   |
| 9       | furniture Maintenance          |            | 3520        | 0            | 9000    | 592     |
| 10      | computer repairing             | 13504      | 2900        | 58313        | 128261  | 91896   |
| 11      | Electrical charges             | 31645      | 33930       | 5650         | 21098   | 7810    |
| 12      | Repairers Building maintenance | 2539       | 1030        | 0            | 0       | 79318   |
| 13      | Sport maintenance              | 200        | 33379       | 41209        | 40899   | 14416   |
|         | Total                          | 91351      | 129991      | 182500       | 225222  | 217151  |
| 14      | Other maintenance              | 1167523    | 3456022     | 10340221     | 1614033 | 9297193 |
|         | Total                          | 1258873    | 4077483     | 10901829     | 2348850 | 9727028 |