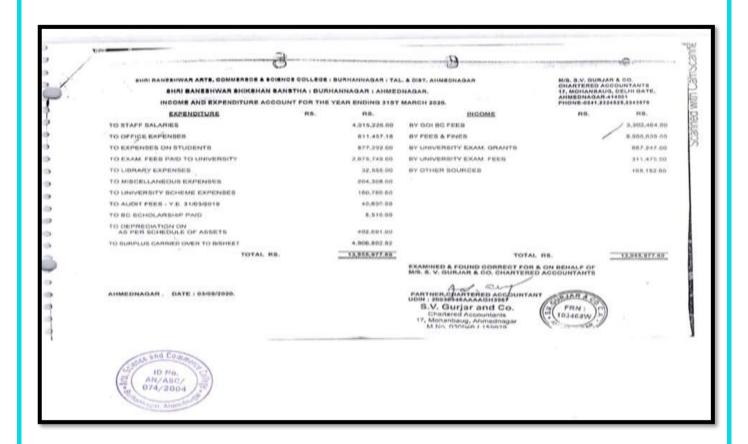

| Year    | Budget allocated<br>for<br>infrastructure<br>augmentation<br>(INR in Lakh) | Expenditure<br>for<br>infrastructure<br>augmentation<br>(INR in Lakh) | Total<br>expenditure<br>excluding<br>Salary (INR<br>in Lakh) | Expenditure on maintenance of academic facilities (excluding salary for human resources) (INR in Lakh) | Expenditure on maintenance of physical facilities (excluding salary for human resources) (INR in Lakh) |
|---------|----------------------------------------------------------------------------|-----------------------------------------------------------------------|--------------------------------------------------------------|--------------------------------------------------------------------------------------------------------|--------------------------------------------------------------------------------------------------------|
| 2021-22 | 68.38684                                                                   | 11.13673                                                              | 45.98698                                                     | 2.12684                                                                                                | 2.17151                                                                                                |
| 2020-21 | 77.65277                                                                   | 11.08642                                                              | 38.39426                                                     | 5.09595                                                                                                | 2.25222                                                                                                |
| 2019-20 | 139.55977                                                                  | 12.91611                                                              | 40.15226                                                     | 3.79108                                                                                                | 1.815                                                                                                  |
| 2018-19 | 155.62456                                                                  | 13.503                                                                | 33.13408                                                     | 4.9147                                                                                                 | 1.29991                                                                                                |
| 2017-18 | 139.38608                                                                  | 17.17806                                                              | 21.91232                                                     | 3.51738                                                                                                | 0.91351                                                                                                |
| Total   | 580.61002                                                                  | 65.82032                                                              | 179.5799                                                     | 19.44595                                                                                               | 8.45215                                                                                                |

## Expenditure incurred by the institution for college building

Budge maintenance for five years

|         |                                | budge mail | ntenance to | r rive years |         |         |
|---------|--------------------------------|------------|-------------|--------------|---------|---------|
| Sr. No. | Head                           | 2017-18    | 2018-19     | 2019-20      | 2020-21 | 2021-22 |
|         | Academic facilities            |            |             |              |         |         |
| 1       | Laboratory Consumable          | 8720       | 53646       | 22470        | 222403  | 0       |
| 2       | Audit fee                      | 23550      | 25600       | 40600        | 38350   | 35400   |
| 3       | Postage                        | 1225       | 0           | 4600         | 0       | 0       |
| 4       | Printing And Stationary        | 305675     | 396089      | 278883       | 243194  | 163620  |
| 5       | News Paper                     | 12568      | 13555       | 32555        | 5648    | 13664   |
| 6       | Binding Book                   | 0          | 2580        | 0            | 0       | 0       |
|         | Total                          | 351738     | 491470      | 379108       | 509595  | 212684  |
|         | Physical facilities            |            |             |              |         |         |
| 7       | Xerox Machine                  | 31450      | 43885       | 72107        | 21460   | 7890    |
| 8       | Telephone charges              | 12013      | 11347       | 4221         | 4504    | 15229   |
| 9       | furniture Maintenance          |            | 3520        | 0            | 9000    | 592     |
| 10      | computer repairing             | 13504      | 2900        | 58313        | 128261  | 91896   |
| 11      | Electrical charges             | 31645      | 33930       | 5650         | 21098   | 7810    |
| 12      | Repairers Building maintenance | 2539       | 1030        | 0            | 0       | 79318   |
| 13      | Sport maintenance              | 200        | 33379       | 41209        | 40899   | 14416   |
|         | Total                          | 91351      | 129991      | 182500       | 225222  | 217151  |
| 14      | Other maintenance              | 1167523    | 3456022     | 10340221     | 1614033 | 9297193 |
|         | Total                          | 1258873    | 4077483     | 10901829     | 2348850 | 9727028 |