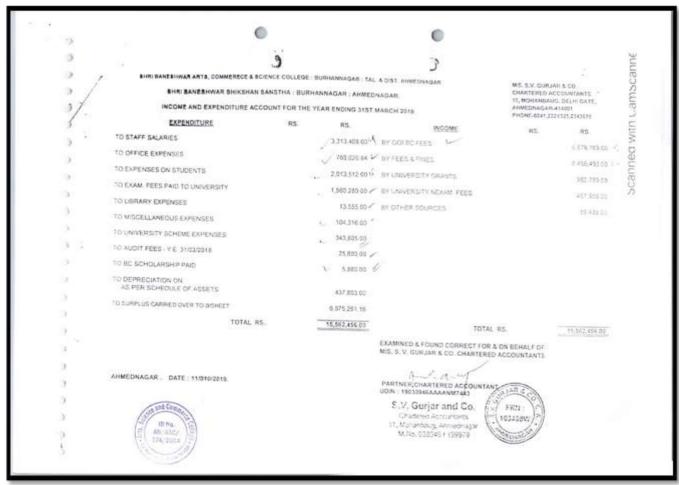

| Year    | Budget allocated<br>for<br>infrastructure<br>augmentation<br>(INR in Lakh) | Expenditure<br>for<br>infrastructure<br>augmentation<br>(INR in Lakh) | Total<br>expenditure<br>excluding<br>Salary (INR<br>in Lakh) | Expenditure on maintenance of academic facilities (excluding salary for human resources) (INR in Lakh) | Expenditure on maintenance of physical facilities (excluding salary for human resources) (INR in Lakh) |
|---------|----------------------------------------------------------------------------|-----------------------------------------------------------------------|--------------------------------------------------------------|--------------------------------------------------------------------------------------------------------|--------------------------------------------------------------------------------------------------------|
| 2021-22 | 68.38684                                                                   | 11.13673                                                              | 45.98698                                                     | 2.12684                                                                                                | 2.17151                                                                                                |
| 2020-21 | 77.65277                                                                   | 11.08642                                                              | 38.39426                                                     | 5.09595                                                                                                | 2.25222                                                                                                |
| 2019-20 | 139.55977                                                                  | 12.91611                                                              | 40.15226                                                     | 3.79108                                                                                                | 1.815                                                                                                  |
| 2018-19 | 155.62456                                                                  | 13.503                                                                | 33.13408                                                     | 4.9147                                                                                                 | 1.29991                                                                                                |
| 2017-18 | 139.38608                                                                  | 17.17806                                                              | 21.91232                                                     | 3.51738                                                                                                | 0.91351                                                                                                |
| Total   | 580.61002                                                                  | 65.82032                                                              | 179.5799                                                     | 19.44595                                                                                               | 8.45215                                                                                                |