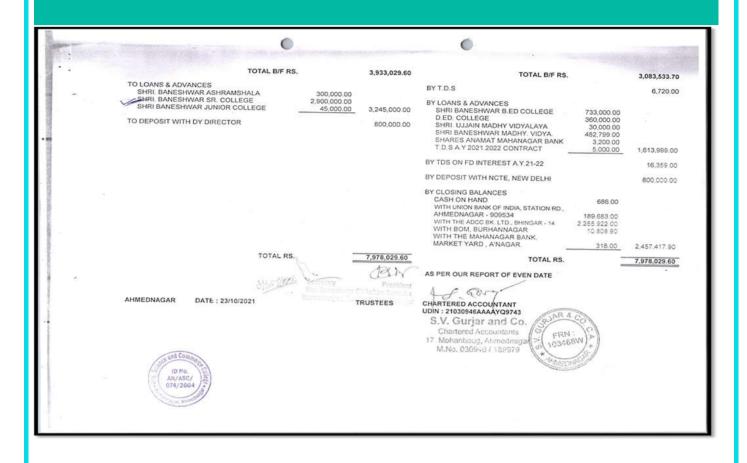

| Year    | Budget allocated<br>for<br>infrastructure<br>augmentation<br>(INR in Lakh) | Expenditure<br>for<br>infrastructure<br>augmentation<br>(INR in Lakh) | Total<br>expenditure<br>excluding<br>Salary (INR<br>in Lakh) | Expenditure on maintenance of academic facilities (excluding salary for human resources) (INR in Lakh) | Expenditure on maintenance of physical facilities (excluding salary for human resources) (INR in Lakh) |
|---------|----------------------------------------------------------------------------|-----------------------------------------------------------------------|--------------------------------------------------------------|--------------------------------------------------------------------------------------------------------|--------------------------------------------------------------------------------------------------------|
| 2021-22 | 68.38684                                                                   | 11.13673                                                              | 45.98698                                                     | 2.12684                                                                                                | 2.17151                                                                                                |
| 2020-21 | 77.65277                                                                   | 11.08642                                                              | 38.39426                                                     | 5.09595                                                                                                | 2.25222                                                                                                |
| 2019-20 | 139.55977                                                                  | 12.91611                                                              | 40.15226                                                     | 3.79108                                                                                                | 1.815                                                                                                  |
| 2018-19 | 155.62456                                                                  | 13.503                                                                | 33.13408                                                     | 4.9147                                                                                                 | 1.29991                                                                                                |
| 2017-18 | 139.38608                                                                  | 17.17806                                                              | 21.91232                                                     | 3.51738                                                                                                | 0.91351                                                                                                |
| Total   | 580.61002                                                                  | 65.82032                                                              | 179.5799                                                     | 19.44595                                                                                               | 8.45215                                                                                                |

## Expenditure incurred by the institution for college building

Budge maintenance for five years

|         |                                | budge mail | ntenance to | r rive years |         |         |
|---------|--------------------------------|------------|-------------|--------------|---------|---------|
| Sr. No. | Head                           | 2017-18    | 2018-19     | 2019-20      | 2020-21 | 2021-22 |
|         | Academic facilities            |            |             |              |         |         |
| 1       | Laboratory Consumable          | 8720       | 53646       | 22470        | 222403  | 0       |
| 2       | Audit fee                      | 23550      | 25600       | 40600        | 38350   | 35400   |
| 3       | Postage                        | 1225       | 0           | 4600         | 0       | 0       |
| 4       | Printing And Stationary        | 305675     | 396089      | 278883       | 243194  | 163620  |
| 5       | News Paper                     | 12568      | 13555       | 32555        | 5648    | 13664   |
| 6       | Binding Book                   | 0          | 2580        | 0            | 0       | 0       |
|         | Total                          | 351738     | 491470      | 379108       | 509595  | 212684  |
|         | Physical facilities            |            |             |              |         |         |
| 7       | Xerox Machine                  | 31450      | 43885       | 72107        | 21460   | 7890    |
| 8       | Telephone charges              | 12013      | 11347       | 4221         | 4504    | 15229   |
| 9       | furniture Maintenance          |            | 3520        | 0            | 9000    | 592     |
| 10      | computer repairing             | 13504      | 2900        | 58313        | 128261  | 91896   |
| 11      | Electrical charges             | 31645      | 33930       | 5650         | 21098   | 7810    |
| 12      | Repairers Building maintenance | 2539       | 1030        | 0            | 0       | 79318   |
| 13      | Sport maintenance              | 200        | 33379       | 41209        | 40899   | 14416   |
|         | Total                          | 91351      | 129991      | 182500       | 225222  | 217151  |
| 14      | Other maintenance              | 1167523    | 3456022     | 10340221     | 1614033 | 9297193 |
|         | Total                          | 1258873    | 4077483     | 10901829     | 2348850 | 9727028 |