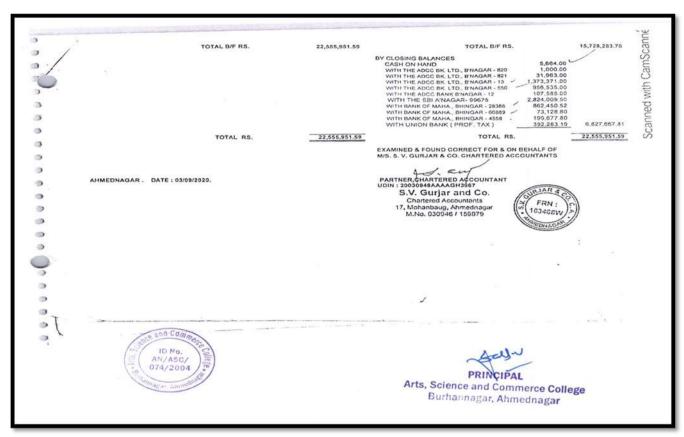

| Year    | Budget allocated<br>for<br>infrastructure<br>augmentation<br>(INR in Lakh) | Expenditure<br>for<br>infrastructure<br>augmentation<br>(INR in Lakh) | Total<br>expenditure<br>excluding<br>Salary (INR<br>in Lakh) | Expenditure on maintenance of academic facilities (excluding salary for human resources) (INR in Lakh) | Expenditure on maintenance of physical facilities (excluding salary for human resources) (INR in Lakh) |
|---------|----------------------------------------------------------------------------|-----------------------------------------------------------------------|--------------------------------------------------------------|--------------------------------------------------------------------------------------------------------|--------------------------------------------------------------------------------------------------------|
| 2021-22 | 68.38684                                                                   | 11.13673                                                              | 45.98698                                                     | 2.12684                                                                                                | 2.17151                                                                                                |
| 2020-21 | 77.65277                                                                   | 11.08642                                                              | 38.39426                                                     | 5.09595                                                                                                | 2.25222                                                                                                |
| 2019-20 | 139.55977                                                                  | 12.91611                                                              | 40.15226                                                     | 3.79108                                                                                                | 1.815                                                                                                  |
| 2018-19 | 155.62456                                                                  | 13.503                                                                | 33.13408                                                     | 4.9147                                                                                                 | 1.29991                                                                                                |
| 2017-18 | 139.38608                                                                  | 17.17806                                                              | 21.91232                                                     | 3.51738                                                                                                | 0.91351                                                                                                |
| Total   | 580.61002                                                                  | 65.82032                                                              | 179.5799                                                     | 19.44595                                                                                               | 8.45215                                                                                                |

## Expenditure incurred by the institution for college building

Budge maintenance for five years

|         |                                | budge mail | ntenance to | r rive years |         |         |
|---------|--------------------------------|------------|-------------|--------------|---------|---------|
| Sr. No. | Head                           | 2017-18    | 2018-19     | 2019-20      | 2020-21 | 2021-22 |
|         | Academic facilities            |            |             |              |         |         |
| 1       | Laboratory Consumable          | 8720       | 53646       | 22470        | 222403  | 0       |
| 2       | Audit fee                      | 23550      | 25600       | 40600        | 38350   | 35400   |
| 3       | Postage                        | 1225       | 0           | 4600         | 0       | 0       |
| 4       | Printing And Stationary        | 305675     | 396089      | 278883       | 243194  | 163620  |
| 5       | News Paper                     | 12568      | 13555       | 32555        | 5648    | 13664   |
| 6       | Binding Book                   | 0          | 2580        | 0            | 0       | 0       |
|         | Total                          | 351738     | 491470      | 379108       | 509595  | 212684  |
|         | Physical facilities            |            |             |              |         |         |
| 7       | Xerox Machine                  | 31450      | 43885       | 72107        | 21460   | 7890    |
| 8       | Telephone charges              | 12013      | 11347       | 4221         | 4504    | 15229   |
| 9       | furniture Maintenance          |            | 3520        | 0            | 9000    | 592     |
| 10      | computer repairing             | 13504      | 2900        | 58313        | 128261  | 91896   |
| 11      | Electrical charges             | 31645      | 33930       | 5650         | 21098   | 7810    |
| 12      | Repairers Building maintenance | 2539       | 1030        | 0            | 0       | 79318   |
| 13      | Sport maintenance              | 200        | 33379       | 41209        | 40899   | 14416   |
|         | Total                          | 91351      | 129991      | 182500       | 225222  | 217151  |
| 14      | Other maintenance              | 1167523    | 3456022     | 10340221     | 1614033 | 9297193 |
|         | Total                          | 1258873    | 4077483     | 10901829     | 2348850 | 9727028 |