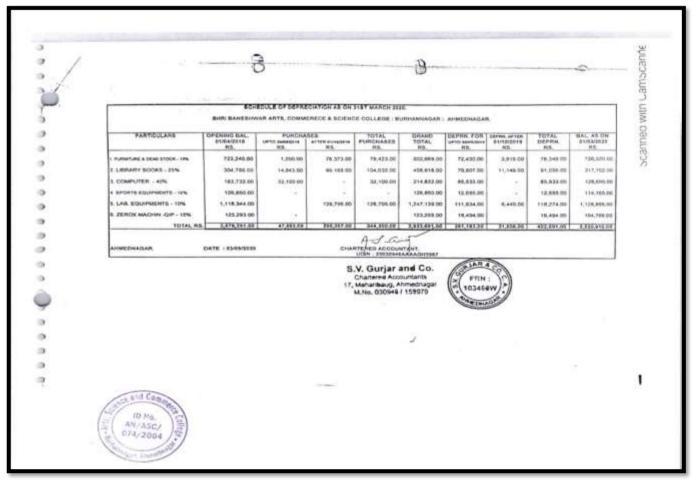

| Year    | Budget allocated<br>for<br>infrastructure<br>augmentation<br>(INR in Lakh) | Expenditure<br>for<br>infrastructure<br>augmentation<br>(INR in Lakh) | Total<br>expenditure<br>excluding<br>Salary (INR<br>in Lakh) | Expenditure on maintenance of academic facilities (excluding salary for human resources) (INR in Lakh) | Expenditure on maintenance of physical facilities (excluding salary for human resources) (INR in Lakh) |
|---------|----------------------------------------------------------------------------|-----------------------------------------------------------------------|--------------------------------------------------------------|--------------------------------------------------------------------------------------------------------|--------------------------------------------------------------------------------------------------------|
| 2021-22 | 68.38684                                                                   | 11.13673                                                              | 45.98698                                                     | 2.12684                                                                                                | 2.17151                                                                                                |
| 2020-21 | 77.65277                                                                   | 11.08642                                                              | 38.39426                                                     | 5.09595                                                                                                | 2.25222                                                                                                |
| 2019-20 | 139.55977                                                                  | 12.91611                                                              | 40.15226                                                     | 3.79108                                                                                                | 1.815                                                                                                  |
| 2018-19 | 155.62456                                                                  | 13.503                                                                | 33.13408                                                     | 4.9147                                                                                                 | 1.29991                                                                                                |
| 2017-18 | 139.38608                                                                  | 17.17806                                                              | 21.91232                                                     | 3.51738                                                                                                | 0.91351                                                                                                |
| Total   | 580.61002                                                                  | 65.82032                                                              | 179.5799                                                     | 19.44595                                                                                               | 8.45215                                                                                                |

## Expenditure incurred by the institution for college building

Budge maintenance for five years

|         |                                | budge mail | ntenance to | r rive years |         |         |
|---------|--------------------------------|------------|-------------|--------------|---------|---------|
| Sr. No. | Head                           | 2017-18    | 2018-19     | 2019-20      | 2020-21 | 2021-22 |
|         | Academic facilities            |            |             |              |         |         |
| 1       | Laboratory Consumable          | 8720       | 53646       | 22470        | 222403  | 0       |
| 2       | Audit fee                      | 23550      | 25600       | 40600        | 38350   | 35400   |
| 3       | Postage                        | 1225       | 0           | 4600         | 0       | 0       |
| 4       | Printing And Stationary        | 305675     | 396089      | 278883       | 243194  | 163620  |
| 5       | News Paper                     | 12568      | 13555       | 32555        | 5648    | 13664   |
| 6       | Binding Book                   | 0          | 2580        | 0            | 0       | 0       |
|         | Total                          | 351738     | 491470      | 379108       | 509595  | 212684  |
|         | Physical facilities            |            |             |              |         |         |
| 7       | Xerox Machine                  | 31450      | 43885       | 72107        | 21460   | 7890    |
| 8       | Telephone charges              | 12013      | 11347       | 4221         | 4504    | 15229   |
| 9       | furniture Maintenance          |            | 3520        | 0            | 9000    | 592     |
| 10      | computer repairing             | 13504      | 2900        | 58313        | 128261  | 91896   |
| 11      | Electrical charges             | 31645      | 33930       | 5650         | 21098   | 7810    |
| 12      | Repairers Building maintenance | 2539       | 1030        | 0            | 0       | 79318   |
| 13      | Sport maintenance              | 200        | 33379       | 41209        | 40899   | 14416   |
|         | Total                          | 91351      | 129991      | 182500       | 225222  | 217151  |
| 14      | Other maintenance              | 1167523    | 3456022     | 10340221     | 1614033 | 9297193 |
|         | Total                          | 1258873    | 4077483     | 10901829     | 2348850 | 9727028 |