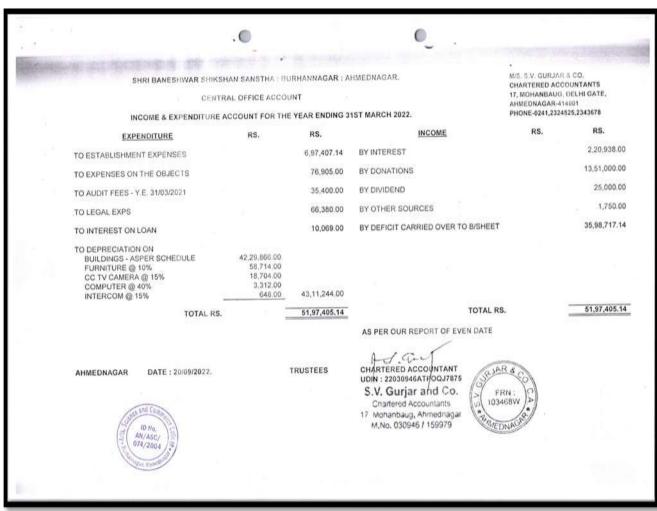

|                                                           | 9,08,41,708.51    | TOTAL C/F RS.                                                                                                                         |                                                                              | 4,98,43,392.00          |







| Commission Sport at 15 11                                                                                                                                                            |                                                         |                |                                                                                                                                                                                      |                                                                                          |               |
|--------------------------------------------------------------------------------------------------------------------------------------------------------------------------------------|---------------------------------------------------------|------