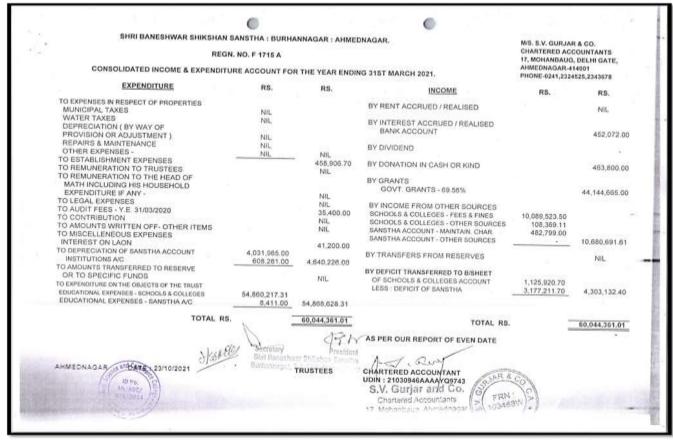

| Year    | Budget allocated<br>for<br>infrastructure<br>augmentation<br>(INR in Lakh) | Expenditure<br>for<br>infrastructure<br>augmentation<br>(INR in Lakh) | Total<br>expenditure<br>excluding<br>Salary (INR<br>in Lakh) | Expenditure on maintenance of academic facilities (excluding salary for human resources) (INR in Lakh) | Expenditure on maintenance of physical facilities (excluding salary for human resources) (INR in Lakh) |
|---------|----------------------------------------------------------------------------|-----------------------------------------------------------------------|--------------------------------------------------------------|--------------------------------------------------------------------------------------------------------|--------------------------------------------------------------------------------------------------------|
| 2021-22 | 68.38684                                                                   | 11.13673                                                              | 45.98698                                                     | 2.12684                                                                                                | 2.17151                                                                                                |
| 2020-21 | 77.65277                                                                   | 11.08642                                                              | 38.39426                                                     | 5.09595                                                                                                | 2.25222                                                                                                |
| 2019-20 | 139.55977                                                                  | 12.91611                                                              | 40.15226                                                     | 3.79108                                                                                                | 1.815                                                                                                  |
| 2018-19 | 155.62456                                                                  | 13.503                                                                | 33.13408                                                     | 4.9147                                                                                                 | 1.29991                                                                                                |
| 2017-18 | 139.38608                                                                  | 17.17806                                                              | 21.91232                                                     | 3.51738                                                                                                | 0.91351                                                                                                |
| Total   | 580.61002                                                                  | 65.82032                                                              | 179.5799                                                     | 19.44595                                                                                               | 8.45215                                                                                                |

## Expenditure incurred by the institution for college building

Budge maintenance for five years

|         |                                | budge mail | ntenance to | r rive years |         |         |
|---------|--------------------------------|------------|-------------|--------------|---------|---------|
| Sr. No. | Head                           | 2017-18    | 2018-19     | 2019-20      | 2020-21 | 2021-22 |
|         | Academic facilities            |            |             |              |         |         |
| 1       | Laboratory Consumable          | 8720       | 53646       | 22470        | 222403  | 0       |
| 2       | Audit fee                      | 23550      | 25600       | 40600        | 38350   | 35400   |
| 3       | Postage                        | 1225       | 0           | 4600         | 0       | 0       |
| 4       | Printing And Stationary        | 305675     | 396089      | 278883       | 243194  | 163620  |
| 5       | News Paper                     | 12568      | 13555       | 32555        | 5648    | 13664   |
| 6       | Binding Book                   | 0          | 2580        | 0            | 0       | 0       |
|         | Total                          | 351738     | 491470      | 379108       | 509595  | 212684  |
|         | Physical facilities            |            |             |              |         |         |
| 7       | Xerox Machine                  | 31450      | 43885       | 72107        | 21460   | 7890    |
| 8       | Telephone charges              | 12013      | 11347       | 4221         | 4504    | 15229   |
| 9       | furniture Maintenance          |            | 3520        | 0            | 9000    | 592     |
| 10      | computer repairing             | 13504      | 2900        | 58313        | 128261  | 91896   |
| 11      | Electrical charges             | 31645      | 33930       | 5650         | 21098   | 7810    |
| 12      | Repairers Building maintenance | 2539       | 1030        | 0            | 0       | 79318   |
| 13      | Sport maintenance              | 200        | 33379       | 41209        | 40899   | 14416   |
|         | Total                          | 91351      | 129991      | 182500       | 225222  | 217151  |
| 14      | Other maintenance              | 1167523    | 3456022     | 10340221     | 1614033 | 9297193 |
|         | Total                          | 1258873    | 4077483     | 10901829     | 2348850 | 9727028 |