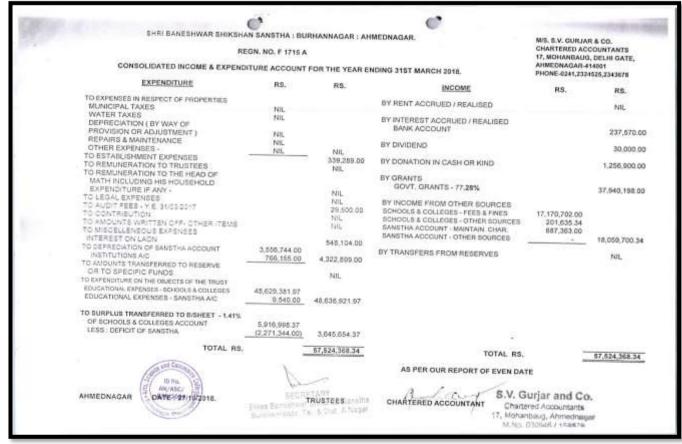

| 52                                                                            | 60,257,534.67   | T.D.S A.Y. 2018 - 19                                                                                                 |                                             | 23,438.00     |
|     | 8 SPE Crists (C) No. (C) SPE (M) (SSE) (C) (C) (C) (C) (C) (C) (C) (C) (C) (C                                                                                                    |                                                                               | 60,257,534,57   | TOTAL CIF RS.                                                                                                        | 7                                           | 48,542,915.65 |







|                                                         | -                          |                | -                                                                             |                                                                                                                                  |               |
|---------------------------------------------------------|----------------------------|----------------|-------------------------------------------------------------------------------|----------------------------------------------------------------------------------------------------------------------------------|---------------|
| SHRI BANESHWAR SHIKSP                                   | AN SANSTHA : BURHA         | NNAGAR : AHMEI | DNAGAR