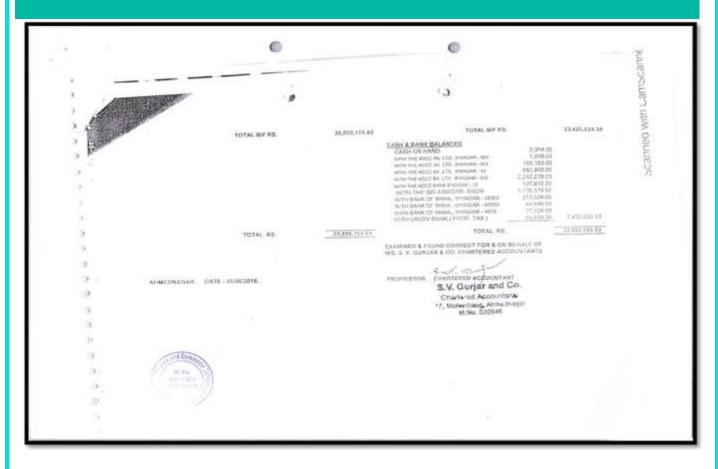

| Year    | Budget allocated<br>for<br>infrastructure<br>augmentation<br>(INR in Lakh) | Expenditure<br>for<br>infrastructure<br>augmentation<br>(INR in Lakh) | Total<br>expenditure<br>excluding<br>Salary (INR<br>in Lakh) | Expenditure on maintenance of academic facilities (excluding salary for human resources) (INR in Lakh) | Expenditure on maintenance of physical facilities (excluding salary for human resources) (INR in Lakh) |
|---------|----------------------------------------------------------------------------|-----------------------------------------------------------------------|--------------------------------------------------------------|--------------------------------------------------------------------------------------------------------|--------------------------------------------------------------------------------------------------------|
| 2021-22 | 68.38684                                                                   | 11.13673                                                              | 45.98698                                                     | 2.12684                                                                                                | 2.17151                                                                                                |
| 2020-21 | 77.65277                                                                   | 11.08642                                                              | 38.39426                                                     | 5.09595                                                                                                | 2.25222                                                                                                |
| 2019-20 | 139.55977                                                                  | 12.91611                                                              | 40.15226                                                     | 3.79108                                                                                                | 1.815                                                                                                  |
| 2018-19 | 155.62456                                                                  | 13.503                                                                | 33.13408                                                     | 4.9147                                                                                                 | 1.29991                                                                                                |
| 2017-18 | 139.38608                                                                  | 17.17806                                                              | 21.91232                                                     | 3.51738                                                                                                | 0.91351                                                                                                |
| Total   | 580.61002                                                                  | 65.82032                                                              | 179.5799                                                     | 19.44595                                                                                               | 8.45215                                                                                                |