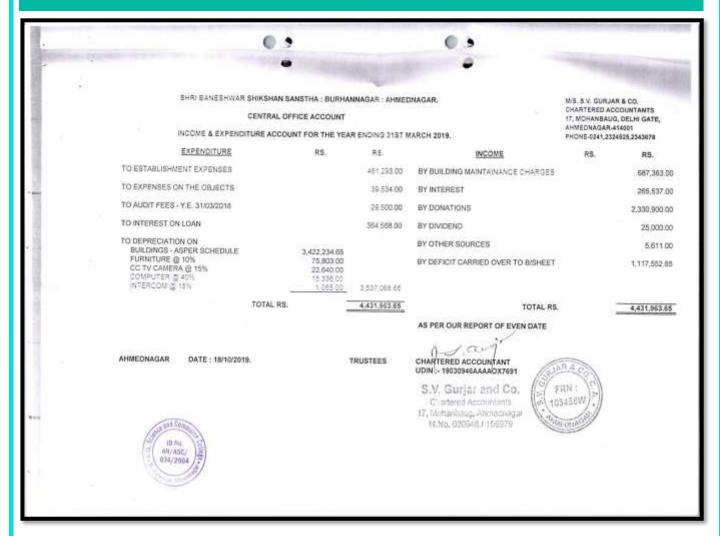

| Year    | Budget allocated<br>for<br>infrastructure<br>augmentation<br>(INR in Lakh) | Expenditure<br>for<br>infrastructure<br>augmentation<br>(INR in Lakh) | Total<br>expenditure<br>excluding<br>Salary (INR<br>in Lakh) | Expenditure on maintenance of academic facilities (excluding salary for human resources) (INR in Lakh) | Expenditure on maintenance of physical facilities (excluding salary for human resources) (INR in Lakh) |
|---------|----------------------------------------------------------------------------|-----------------------------------------------------------------------|--------------------------------------------------------------|--------------------------------------------------------------------------------------------------------|--------------------------------------------------------------------------------------------------------|
| 2021-22 | 68.38684                                                                   | 11.13673                                                              | 45.98698                                                     | 2.12684                                                                                                | 2.17151                                                                                                |
| 2020-21 | 77.65277                                                                   | 11.08642                                                              | 38.39426                                                     | 5.09595                                                                                                | 2.25222                                                                                                |
| 2019-20 | 139.55977                                                                  | 12.91611                                                              | 40.15226                                                     | 3.79108                                                                                                | 1.815                                                                                                  |
| 2018-19 | 155.62456                                                                  | 13.503                                                                | 33.13408                                                     | 4.9147                                                                                                 | 1.29991                                                                                                |
| 2017-18 | 139.38608                                                                  | 17.17806                                                              | 21.91232                                                     | 3.51738                                                                                                | 0.91351                                                                                                |
| Total   | 580.61002                                                                  | 65.82032                                                              | 179.5799                                                     | 19.44595                                                                                               | 8.45215                                                                                                |

## Expenditure incurred by the institution for college building

Budge maintenance for five years

|         |                                | budge mail | ntenance to | r rive years |         |         |
|---------|--------------------------------|------------|-------------|--------------|---------|---------|
| Sr. No. | Head                           | 2017-18    | 2018-19     | 2019-20      | 2020-21 | 2021-22 |
|         | Academic facilities            |            |             |              |         |         |
| 1       | Laboratory Consumable          | 8720       | 53646       | 22470        | 222403  | 0       |
| 2       | Audit fee                      | 23550      | 25600       | 40600        | 38350   | 35400   |
| 3       | Postage                        | 1225       | 0           | 4600         | 0       | 0       |
| 4       | Printing And Stationary        | 305675     | 396089      | 278883       | 243194  | 163620  |
| 5       | News Paper                     | 12568      | 13555       | 32555        | 5648    | 13664   |
| 6       | Binding Book                   | 0          | 2580        | 0            | 0       | 0       |
|         | Total                          | 351738     | 491470      | 379108       | 509595  | 212684  |
|         | Physical facilities            |            |             |              |         |         |
| 7       | Xerox Machine                  | 31450      | 43885       | 72107        | 21460   | 7890    |
| 8       | Telephone charges              | 12013      | 11347       | 4221         | 4504    | 15229   |
| 9       | furniture Maintenance          |            | 3520        | 0            | 9000    | 592     |
| 10      | computer repairing             | 13504      | 2900        | 58313        | 128261  | 91896   |
| 11      | Electrical charges             | 31645      | 33930       | 5650         | 21098   | 7810    |
| 12      | Repairers Building maintenance | 2539       | 1030        | 0            | 0       | 79318   |
| 13      | Sport maintenance              | 200        | 33379       | 41209        | 40899   | 14416   |
|         | Total                          | 91351      | 129991      | 182500       | 225222  | 217151  |
| 14      | Other maintenance              | 1167523    | 3456022     | 10340221     | 1614033 | 9297193 |
|         | Total                          | 1258873    | 4077483     | 10901829     | 2348850 | 9727028 |