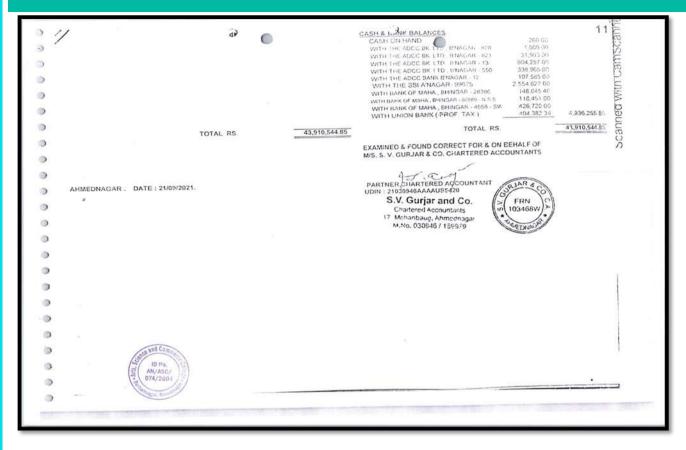

| Year    | Budget allocated<br>for<br>infrastructure<br>augmentation<br>(INR in Lakh) | Expenditure<br>for<br>infrastructure<br>augmentation<br>(INR in Lakh) | Total<br>expenditure<br>excluding<br>Salary (INR<br>in Lakh) | Expenditure on maintenance of academic facilities (excluding salary for human resources) (INR in Lakh) | Expenditure on maintenance of physical facilities (excluding salary for human resources) (INR in Lakh) |
|---------|----------------------------------------------------------------------------|-----------------------------------------------------------------------|--------------------------------------------------------------|--------------------------------------------------------------------------------------------------------|--------------------------------------------------------------------------------------------------------|
| 2021-22 | 68.38684                                                                   | 11.13673                                                              | 45.98698                                                     | 2.12684                                                                                                | 2.17151                                                                                                |
| 2020-21 | 77.65277                                                                   | 11.08642                                                              | 38.39426                                                     | 5.09595                                                                                                | 2.25222                                                                                                |
| 2019-20 | 139.55977                                                                  | 12.91611                                                              | 40.15226                                                     | 3.79108                                                                                                | 1.815                                                                                                  |
| 2018-19 | 155.62456                                                                  | 13.503                                                                | 33.13408                                                     | 4.9147                                                                                                 | 1.29991                                                                                                |
| 2017-18 | 139.38608                                                                  | 17.17806                                                              | 21.91232                                                     | 3.51738                                                                                                | 0.91351                                                                                                |
| Total   | 580.61002                                                                  | 65.82032                                                              | 179.5799                                                     | 19.44595                                                                                               | 8.45215                                                                                                |