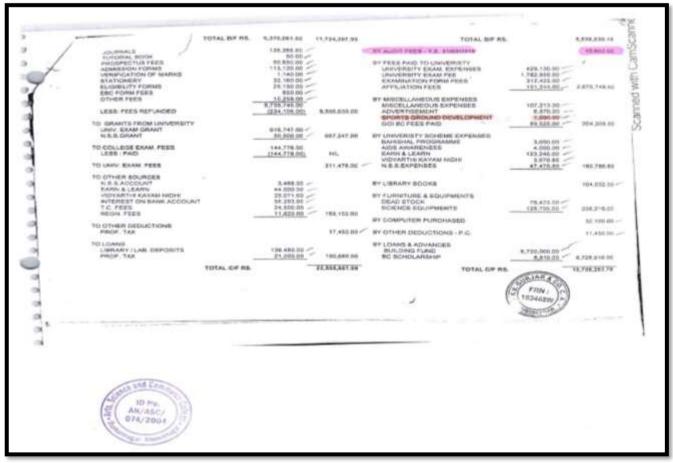

## Expenditure incurred by the institution for college building

Budge maintenance for five years

|         |                                | budge mail | ntenance to | r rive years |         |         |
|---------|--------------------------------|------------|-------------|--------------|---------|---------|
| Sr. No. | Head                           | 2017-18    | 2018-19     | 2019-20      | 2020-21 | 2021-22 |
|         | Academic facilities            |            |             |              |         |         |
| 1       | Laboratory Consumable          | 8720       | 53646       | 22470        | 222403  | 0       |
| 2       | Audit fee                      | 23550      | 25600       | 40600        | 38350   | 35400   |
| 3       | Postage                        | 1225       | 0           | 4600         | 0       | 0       |
| 4       | Printing And Stationary        | 305675     | 396089      | 278883       | 243194  | 163620  |
| 5       | News Paper                     | 12568      | 13555       | 32555        | 5648    | 13664   |
| 6       | Binding Book                   | 0          | 2580        | 0            | 0       | 0       |
|         | Total                          | 351738     | 491470      | 379108       | 509595  | 212684  |
|         | Physical facilities            |            |             |              |         |         |
| 7       | Xerox Machine                  | 31450      | 43885       | 72107        | 21460   | 7890    |
| 8       | Telephone charges              | 12013      | 11347       | 4221         | 4504    | 15229   |
| 9       | furniture Maintenance          |            | 3520        | 0            | 9000    | 592     |
| 10      | computer repairing             | 13504      | 2900        | 58313        | 128261  | 91896   |
| 11      | Electrical charges             | 31645      | 33930       | 5650         | 21098   | 7810    |
| 12      | Repairers Building maintenance | 2539       | 1030        | 0            | 0       | 79318   |
| 13      | Sport maintenance              | 200        | 33379       | 41209        | 40899   | 14416   |
|         | Total                          | 91351      | 129991      | 182500       | 225222  | 217151  |
| 14      | Other maintenance              | 1167523    | 3456022     | 10340221     | 1614033 | 9297193 |
|         | Total                          | 1258873    | 4077483     | 10901829     | 2348850 | 9727028 |