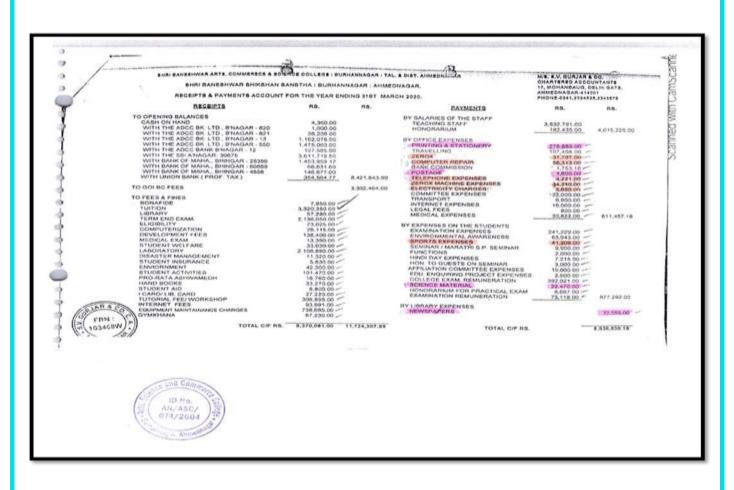

| Year    | Budget allocated<br>for<br>infrastructure<br>augmentation<br>(INR in Lakh) | Expenditure<br>for<br>infrastructure<br>augmentation<br>(INR in Lakh) | Total<br>expenditure<br>excluding<br>Salary (INR<br>in Lakh) | Expenditure on maintenance of academic facilities (excluding salary for human resources) (INR in Lakh) | Expenditure on maintenance of physical facilities (excluding salary for human resources) (INR in Lakh) |
|---------|----------------------------------------------------------------------------|-----------------------------------------------------------------------|--------------------------------------------------------------|--------------------------------------------------------------------------------------------------------|--------------------------------------------------------------------------------------------------------|
| 2021-22 | 68.38684                                                                   | 11.13673                                                              | 45.98698                                                     | 2.12684                                                                                                | 2.17151                                                                                                |
| 2020-21 | 77.65277                                                                   | 11.08642                                                              | 38.39426                                                     | 5.09595                                                                                                | 2.25222                                                                                                |
| 2019-20 | 139.55977                                                                  | 12.91611                                                              | 40.15226                                                     | 3.79108                                                                                                | 1.815                                                                                                  |
| 2018-19 | 155.62456                                                                  | 13.503                                                                | 33.13408                                                     | 4.9147                                                                                                 | 1.29991                                                                                                |
| 2017-18 | 139.38608                                                                  | 17.17806                                                              | 21.91232                                                     | 3.51738                                                                                                | 0.91351                                                                                                |
| Total   | 580.61002                                                                  | 65.82032                                                              | 179.5799                                                     | 19.44595                                                                                               | 8.45215                                                                                                |

## Expenditure incurred by the institution for college building

Budge maintenance for five years

|         |                                | budge mail | ntenance to | r rive years |         |         |
|---------|--------------------------------|------------|-------------|--------------|---------|---------|
| Sr. No. | Head                           | 2017-18    | 2018-19     | 2019-20      | 2020-21 | 2021-22 |
|         | Academic facilities            |            |             |              |         |         |
| 1       | Laboratory Consumable          | 8720       | 53646       | 22470        | 222403  | 0       |
| 2       | Audit fee                      | 23550      | 25600       | 40600        | 38350   | 35400   |
| 3       | Postage                        | 1225       | 0           | 4600         | 0       | 0       |
| 4       | Printing And Stationary        | 305675     | 396089      | 278883       | 243194  | 163620  |
| 5       | News Paper                     | 12568      | 13555       | 32555        | 5648    | 13664   |
| 6       | Binding Book                   | 0          | 2580        | 0            | 0       | 0       |
|         | Total                          | 351738     | 491470      | 379108       | 509595  | 212684  |
|         | Physical facilities            |            |             |              |         |         |
| 7       | Xerox Machine                  | 31450      | 43885       | 72107        | 21460   | 7890    |
| 8       | Telephone charges              | 12013      | 11347       | 4221         | 4504    | 15229   |
| 9       | furniture Maintenance          |            | 3520        | 0            | 9000    | 592     |
| 10      | computer repairing             | 13504      | 2900        | 58313        | 128261  | 91896   |
| 11      | Electrical charges             | 31645      | 33930       | 5650         | 21098   | 7810    |
| 12      | Repairers Building maintenance | 2539       | 1030        | 0            | 0       | 79318   |
| 13      | Sport maintenance              | 200        | 33379       | 41209        | 40899   | 14416   |
|         | Total                          | 91351      | 129991      | 182500       | 225222  | 217151  |
| 14      | Other maintenance              | 1167523    | 3456022     | 10340221     | 1614033 | 9297193 |
|         | Total                          | 1258873    | 4077483     | 10901829     | 2348850 | 9727028 |