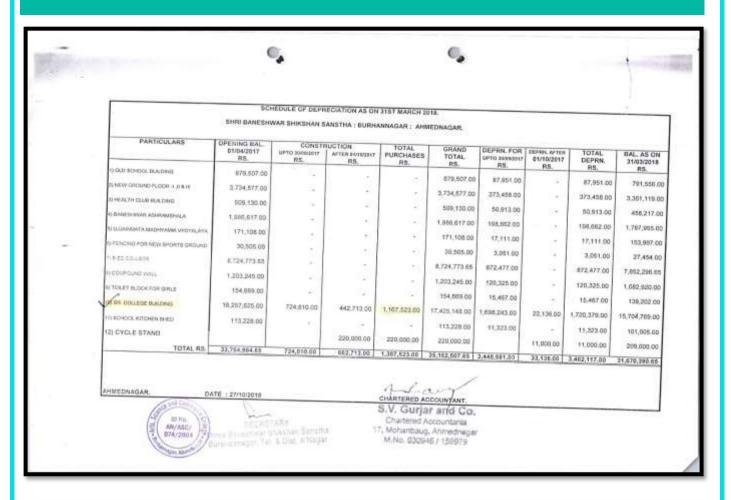

| 52                                                                            | 60,257,534.67   | T.D.S A.Y. 2018 - 19                                                                                                 |                                             | 23,438.00     |
|     | 8 SPE Crists (C) No. (C) SPE (M) (SSE) (C) (C) (C) (C) (C) (C) (C) (C) (C) (C                                                                                                    |                                                                               | 60,257,534,57   | TOTAL CIF RS.                                                                                                        | 7                                           | 48,542,915.65 |







|                                                         | -                          |                | -                                                                             |                                                                                                                                  |               |
|---------------------------------------------------------|----------------------------|----------------|-------------------------------------------------------------------------------|----------------------------------------------------------------------------------------------------------------------------------|---------------|
| SHRI BANESHWAR SHIKSP                                   | AN SANSTHA : BURHA         | NNAGAR : AHMEI | DNAGAR