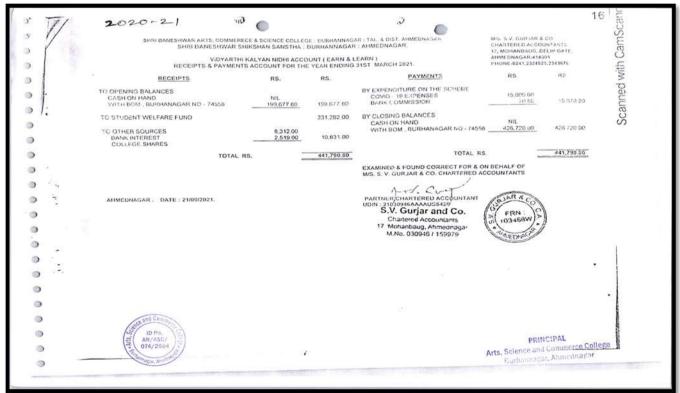

| Year    | Budget allocated<br>for<br>infrastructure<br>augmentation<br>(INR in Lakh) | Expenditure<br>for<br>infrastructure<br>augmentation<br>(INR in Lakh) | Total<br>expenditure<br>excluding<br>Salary (INR<br>in Lakh) | Expenditure on maintenance of academic facilities (excluding salary for human resources) (INR in Lakh) | Expenditure on maintenance of physical facilities (excluding salary for human resources) (INR in Lakh) |
|---------|----------------------------------------------------------------------------|-----------------------------------------------------------------------|--------------------------------------------------------------|--------------------------------------------------------------------------------------------------------|--------------------------------------------------------------------------------------------------------|
| 2021-22 | 68.38684                                                                   | 11.13673                                                              | 45.98698                                                     | 2.12684                                                                                                | 2.17151                                                                                                |
| 2020-21 | 77.65277                                                                   | 11.08642                                                              | 38.39426                                                     | 5.09595                                                                                                | 2.25222                                                                                                |
| 2019-20 | 139.55977                                                                  | 12.91611                                                              | 40.15226                                                     | 3.79108                                                                                                | 1.815                                                                                                  |
| 2018-19 | 155.62456                                                                  | 13.503                                                                | 33.13408                                                     | 4.9147                                                                                                 | 1.29991                                                                                                |
| 2017-18 | 139.38608                                                                  | 17.17806                                                              | 21.91232                                                     | 3.51738                                                                                                | 0.91351                                                                                                |
| Total   | 580.61002                                                                  | 65.82032                                                              | 179.5799                                                     | 19.44595                                                                                               | 8.45215                                                                                                |