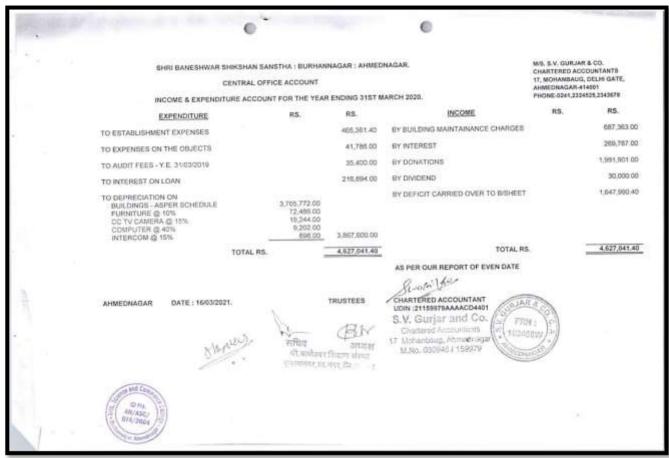

## Expenditure incurred by the institution for college building

Budge maintenance for five years

|         |                                | budge mail | ntenance to | r rive years |         |         |
|---------|--------------------------------|------------|-------------|--------------|---------|---------|
| Sr. No. | Head                           | 2017-18    | 2018-19     | 2019-20      | 2020-21 | 2021-22 |
|         | Academic facilities            |            |             |              |         |         |
| 1       | Laboratory Consumable          | 8720       | 53646       | 22470        | 222403  | 0       |
| 2       | Audit fee                      | 23550      | 25600       | 40600        | 38350   | 35400   |
| 3       | Postage                        | 1225       | 0           | 4600         | 0       | 0       |
| 4       | Printing And Stationary        | 305675     | 396089      | 278883       | 243194  | 163620  |
| 5       | News Paper                     | 12568      | 13555       | 32555        | 5648    | 13664   |
| 6       | Binding Book                   | 0          | 2580        | 0            | 0       | 0       |
|         | Total                          | 351738     | 491470      | 379108       | 509595  | 212684  |
|         | Physical facilities            |            |             |              |         |         |
| 7       | Xerox Machine                  | 31450      | 43885       | 72107        | 21460   | 7890    |
| 8       | Telephone charges              | 12013      | 11347       | 4221         | 4504    | 15229   |
| 9       | furniture Maintenance          |            | 3520        | 0            | 9000    | 592     |
| 10      | computer repairing             | 13504      | 2900        | 58313        | 128261  | 91896   |
| 11      | Electrical charges             | 31645      | 33930       | 5650         | 21098   | 7810    |
| 12      | Repairers Building maintenance | 2539       | 1030        | 0            | 0       | 79318   |
| 13      | Sport maintenance              | 200        | 33379       | 41209        | 40899   | 14416   |
|         | Total                          | 91351      | 129991      | 182500       | 225222  | 217151  |
| 14      | Other maintenance              | 1167523    | 3456022     | 10340221     | 1614033 | 9297193 |
|         | Total                          | 1258873    | 4077483     | 10901829     | 2348850 | 9727028 |