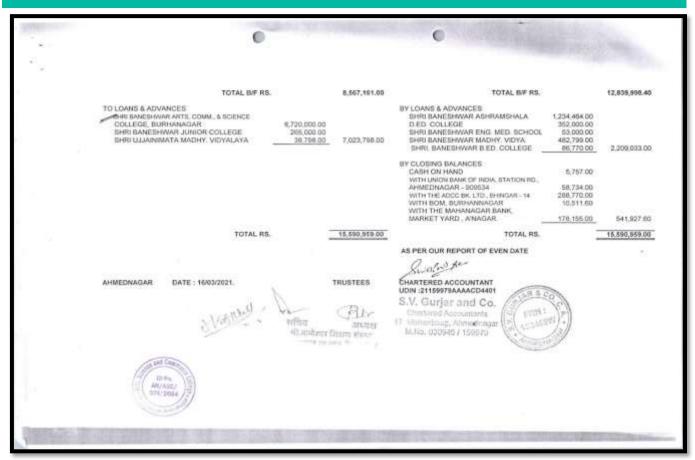

| Year    | Budget allocated<br>for<br>infrastructure<br>augmentation<br>(INR in Lakh) | Expenditure<br>for<br>infrastructure<br>augmentation<br>(INR in Lakh) | Total<br>expenditure<br>excluding<br>Salary (INR<br>in Lakh) | Expenditure on maintenance of academic facilities (excluding salary for human resources) (INR in Lakh) | Expenditure on maintenance of physical facilities (excluding salary for human resources) (INR in Lakh) |
|---------|----------------------------------------------------------------------------|-----------------------------------------------------------------------|--------------------------------------------------------------|--------------------------------------------------------------------------------------------------------|--------------------------------------------------------------------------------------------------------|
| 2021-22 | 68.38684                                                                   | 11.13673                                                              | 45.98698                                                     | 2.12684                                                                                                | 2.17151                                                                                                |
| 2020-21 | 77.65277                                                                   | 11.08642                                                              | 38.39426                                                     | 5.09595                                                                                                | 2.25222                                                                                                |
| 2019-20 | 139.55977                                                                  | 12.91611                                                              | 40.15226                                                     | 3.79108                                                                                                | 1.815                                                                                                  |
| 2018-19 | 155.62456                                                                  | 13.503                                                                | 33.13408                                                     | 4.9147                                                                                                 | 1.29991                                                                                                |
| 2017-18 | 139.38608                                                                  | 17.17806                                                              | 21.91232                                                     | 3.51738                                                                                                | 0.91351                                                                                                |
| Total   | 580.61002                                                                  | 65.82032                                                              | 179.5799                                                     | 19.44595                                                                                               | 8.45215                                                                                                |

## Expenditure incurred by the institution for college building

Budge maintenance for five years

|         |                                | budge mail | ntenance to | r rive years |         |         |
|---------|--------------------------------|------------|-------------|--------------|---------|---------|
| Sr. No. | Head                           | 2017-18    | 2018-19     | 2019-20      | 2020-21 | 2021-22 |
|         | Academic facilities            |            |             |              |         |         |
| 1       | Laboratory Consumable          | 8720       | 53646       | 22470        | 222403  | 0       |
| 2       | Audit fee                      | 23550      | 25600       | 40600        | 38350   | 35400   |
| 3       | Postage                        | 1225       | 0           | 4600         | 0       | 0       |
| 4       | Printing And Stationary        | 305675     | 396089      | 278883       | 243194  | 163620  |
| 5       | News Paper                     | 12568      | 13555       | 32555        | 5648    | 13664   |
| 6       | Binding Book                   | 0          | 2580        | 0            | 0       | 0       |
|         | Total                          | 351738     | 491470      | 379108       | 509595  | 212684  |
|         | Physical facilities            |            |             |              |         |         |
| 7       | Xerox Machine                  | 31450      | 43885       | 72107        | 21460   | 7890    |
| 8       | Telephone charges              | 12013      | 11347       | 4221         | 4504    | 15229   |
| 9       | furniture Maintenance          |            | 3520        | 0            | 9000    | 592     |
| 10      | computer repairing             | 13504      | 2900        | 58313        | 128261  | 91896   |
| 11      | Electrical charges             | 31645      | 33930       | 5650         | 21098   | 7810    |
| 12      | Repairers Building maintenance | 2539       | 1030        | 0            | 0       | 79318   |
| 13      | Sport maintenance              | 200        | 33379       | 41209        | 40899   | 14416   |
|         | Total                          | 91351      | 129991      | 182500       | 225222  | 217151  |
| 14      | Other maintenance              | 1167523    | 3456022     | 10340221     | 1614033 | 9297193 |
|         | Total                          | 1258873    | 4077483     | 10901829     | 2348850 | 9727028 |