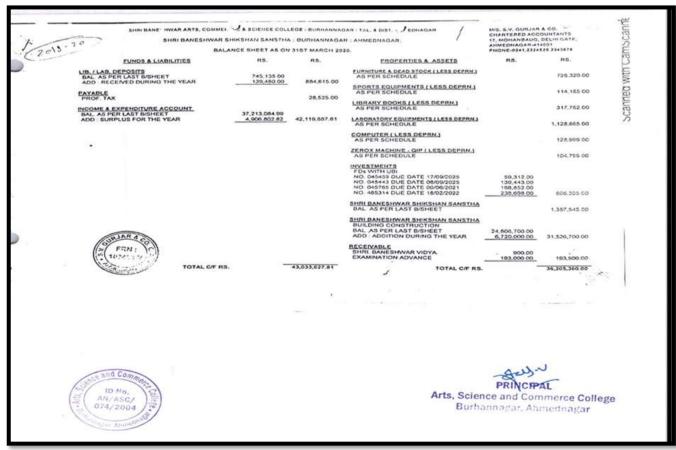

| Year    | Budget allocated<br>for<br>infrastructure<br>augmentation<br>(INR in Lakh) | Expenditure<br>for<br>infrastructure<br>augmentation<br>(INR in Lakh) | Total<br>expenditure<br>excluding<br>Salary (INR<br>in Lakh) | Expenditure on maintenance of academic facilities (excluding salary for human resources) (INR in Lakh) | Expenditure on maintenance of physical facilities (excluding salary for human resources) (INR in Lakh) |
|---------|----------------------------------------------------------------------------|-----------------------------------------------------------------------|--------------------------------------------------------------|--------------------------------------------------------------------------------------------------------|--------------------------------------------------------------------------------------------------------|
| 2021-22 | 68.38684                                                                   | 11.13673                                                              | 45.98698                                                     | 2.12684                                                                                                | 2.17151                                                                                                |
| 2020-21 | 77.65277                                                                   | 11.08642                                                              | 38.39426                                                     | 5.09595                                                                                                | 2.25222                                                                                                |
| 2019-20 | 139.55977                                                                  | 12.91611                                                              | 40.15226                                                     | 3.79108                                                                                                | 1.815                                                                                                  |
| 2018-19 | 155.62456                                                                  | 13.503                                                                | 33.13408                                                     | 4.9147                                                                                                 | 1.29991                                                                                                |
| 2017-18 | 139.38608                                                                  | 17.17806                                                              | 21.91232                                                     | 3.51738                                                                                                | 0.91351                                                                                                |
| Total   | 580.61002                                                                  | 65.82032                                                              | 179.5799                                                     | 19.44595                                                                                               | 8.45215                                                                                                |