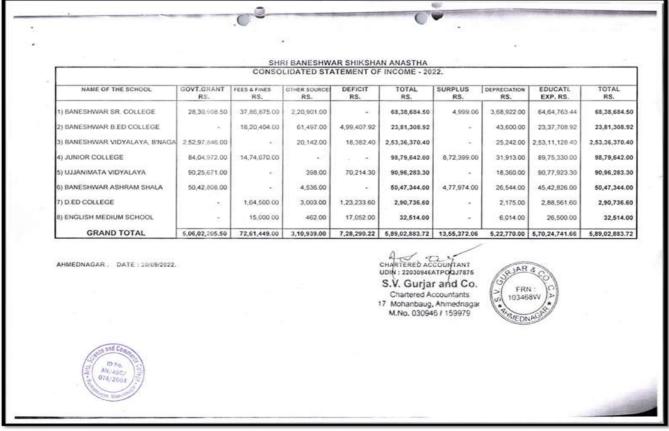

| Year    | Budget allocated<br>for<br>infrastructure<br>augmentation<br>(INR in Lakh) | Expenditure<br>for<br>infrastructure<br>augmentation<br>(INR in Lakh) | Total<br>expenditure<br>excluding<br>Salary (INR<br>in Lakh) | Expenditure on maintenance of academic facilities (excluding salary for human resources) (INR in Lakh) | Expenditure on maintenance of physical facilities (excluding salary for human resources) (INR in Lakh) |
|---------|----------------------------------------------------------------------------|-----------------------------------------------------------------------|--------------------------------------------------------------|--------------------------------------------------------------------------------------------------------|--------------------------------------------------------------------------------------------------------|
| 2021-22 | 68.38684                                                                   | 11.13673                                                              | 45.98698                                                     | 2.12684                                                                                                | 2.17151                                                                                                |
| 2020-21 | 77.65277                                                                   | 11.08642                                                              | 38.39426                                                     | 5.09595                                                                                                | 2.25222                                                                                                |
| 2019-20 | 139.55977                                                                  | 12.91611                                                              | 40.15226                                                     | 3.79108                                                                                                | 1.815                                                                                                  |
| 2018-19 | 155.62456                                                                  | 13.503                                                                | 33.13408                                                     | 4.9147                                                                                                 | 1.29991                                                                                                |
| 2017-18 | 139.38608                                                                  | 17.17806                                                              | 21.91232                                                     | 3.51738                                                                                                | 0.91351                                                                                                |
| Total   | 580.61002                                                                  | 65.82032                                                              | 179.5799                                                     | 19.44595                                                                                               | 8.45215                                                                                                |