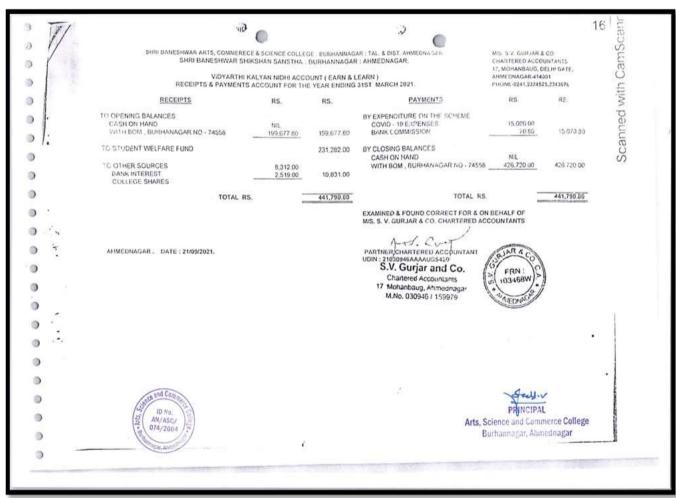

| Year    | Budget allocated<br>for<br>infrastructure<br>augmentation<br>(INR in Lakh) | Expenditure<br>for<br>infrastructure<br>augmentation<br>(INR in Lakh) | Total<br>expenditure<br>excluding<br>Salary (INR<br>in Lakh) | Expenditure on maintenance of academic facilities (excluding salary for human resources) (INR in Lakh) | Expenditure on maintenance of physical facilities (excluding salary for human resources) (INR in Lakh) |
|---------|----------------------------------------------------------------------------|-----------------------------------------------------------------------|--------------------------------------------------------------|--------------------------------------------------------------------------------------------------------|--------------------------------------------------------------------------------------------------------|
| 2021-22 | 68.38684                                                                   | 11.13673                                                              | 45.98698                                                     | 2.12684                                                                                                | 2.17151                                                                                                |
| 2020-21 | 77.65277                                                                   | 11.08642                                                              | 38.39426                                                     | 5.09595                                                                                                | 2.25222                                                                                                |
| 2019-20 | 139.55977                                                                  | 12.91611                                                              | 40.15226                                                     | 3.79108                                                                                                | 1.815                                                                                                  |
| 2018-19 | 155.62456                                                                  | 13.503                                                                | 33.13408                                                     | 4.9147                                                                                                 | 1.29991                                                                                                |
| 2017-18 | 139.38608                                                                  | 17.17806                                                              | 21.91232                                                     | 3.51738                                                                                                | 0.91351                                                                                                |
| Total   | 580.61002                                                                  | 65.82032                                                              | 179.5799                                                     | 19.44595                                                                                               | 8.45215                                                                                                |