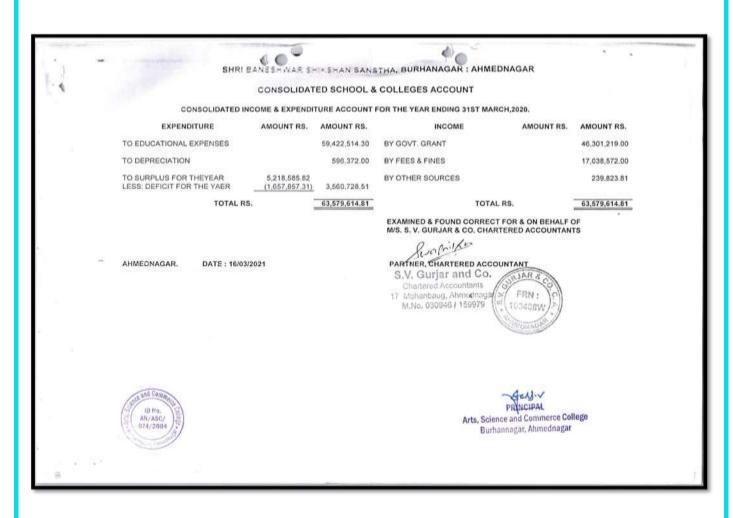

| Year    | Budget allocated<br>for<br>infrastructure<br>augmentation<br>(INR in Lakh) | Expenditure<br>for<br>infrastructure<br>augmentation<br>(INR in Lakh) | Total<br>expenditure<br>excluding<br>Salary (INR<br>in Lakh) | Expenditure on maintenance of academic facilities (excluding salary for human resources) (INR in Lakh) | Expenditure on maintenance of physical facilities (excluding salary for human resources) (INR in Lakh) |
|---------|----------------------------------------------------------------------------|-----------------------------------------------------------------------|--------------------------------------------------------------|--------------------------------------------------------------------------------------------------------|--------------------------------------------------------------------------------------------------------|
| 2021-22 | 68.38684                                                                   | 11.13673                                                              | 45.98698                                                     | 2.12684                                                                                                | 2.17151                                                                                                |
| 2020-21 | 77.65277                                                                   | 11.08642                                                              | 38.39426                                                     | 5.09595                                                                                                | 2.25222                                                                                                |
| 2019-20 | 139.55977                                                                  | 12.91611                                                              | 40.15226                                                     | 3.79108                                                                                                | 1.815                                                                                                  |
| 2018-19 | 155.62456                                                                  | 13.503                                                                | 33.13408                                                     | 4.9147                                                                                                 | 1.29991                                                                                                |
| 2017-18 | 139.38608                                                                  | 17.17806                                                              | 21.91232                                                     | 3.51738                                                                                                | 0.91351                                                                                                |
| Total   | 580.61002                                                                  | 65.82032                                                              | 179.5799                                                     | 19.44595                                                                                               | 8.45215                                                                                                |