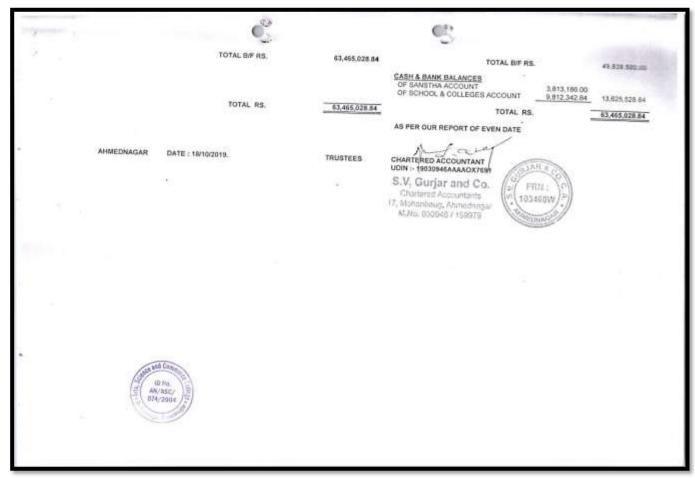

| Year    | Budget allocated<br>for<br>infrastructure<br>augmentation<br>(INR in Lakh) | Expenditure<br>for<br>infrastructure<br>augmentation<br>(INR in Lakh) | Total<br>expenditure<br>excluding<br>Salary (INR<br>in Lakh) | Expenditure on maintenance of academic facilities (excluding salary for human resources) (INR in Lakh) | Expenditure on maintenance of physical facilities (excluding salary for human resources) (INR in Lakh) |
|---------|----------------------------------------------------------------------------|-----------------------------------------------------------------------|--------------------------------------------------------------|--------------------------------------------------------------------------------------------------------|--------------------------------------------------------------------------------------------------------|
| 2021-22 | 68.38684                                                                   | 11.13673                                                              | 45.98698                                                     | 2.12684                                                                                                | 2.17151                                                                                                |
| 2020-21 | 77.65277                                                                   | 11.08642                                                              | 38.39426                                                     | 5.09595                                                                                                | 2.25222                                                                                                |
| 2019-20 | 139.55977                                                                  | 12.91611                                                              | 40.15226                                                     | 3.79108                                                                                                | 1.815                                                                                                  |
| 2018-19 | 155.62456                                                                  | 13.503                                                                | 33.13408                                                     | 4.9147                                                                                                 | 1.29991                                                                                                |
| 2017-18 | 139.38608                                                                  | 17.17806                                                              | 21.91232                                                     | 3.51738                                                                                                | 0.91351                                                                                                |
| Total   | 580.61002                                                                  | 65.82032                                                              | 179.5799                                                     | 19.44595                                                                                               | 8.45215                                                                                                |