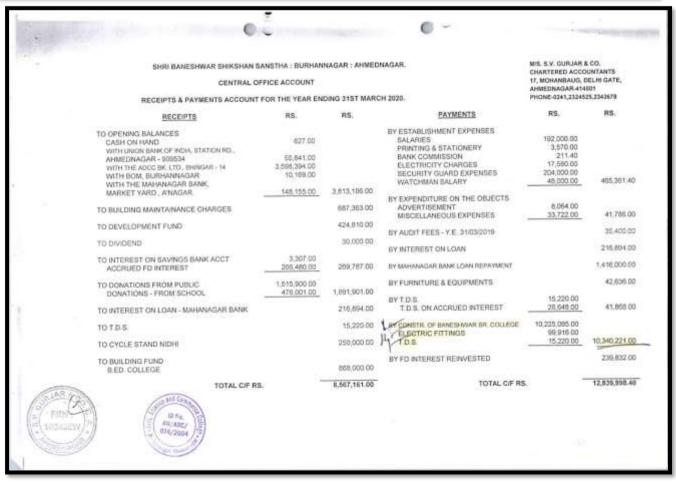

| Year    | Budget allocated<br>for<br>infrastructure<br>augmentation<br>(INR in Lakh) | Expenditure<br>for<br>infrastructure<br>augmentation<br>(INR in Lakh) | Total<br>expenditure<br>excluding<br>Salary (INR<br>in Lakh) | Expenditure on maintenance of academic facilities (excluding salary for human resources) (INR in Lakh) | Expenditure on maintenance of physical facilities (excluding salary for human resources) (INR in Lakh) |
|---------|----------------------------------------------------------------------------|-----------------------------------------------------------------------|--------------------------------------------------------------|--------------------------------------------------------------------------------------------------------|--------------------------------------------------------------------------------------------------------|
| 2021-22 | 68.38684                                                                   | 11.13673                                                              | 45.98698                                                     | 2.12684                                                                                                | 2.17151                                                                                                |
| 2020-21 | 77.65277                                                                   | 11.08642                                                              | 38.39426                                                     | 5.09595                                                                                                | 2.25222                                                                                                |
| 2019-20 | 139.55977                                                                  | 12.91611                                                              | 40.15226                                                     | 3.79108                                                                                                | 1.815                                                                                                  |
| 2018-19 | 155.62456                                                                  | 13.503                                                                | 33.13408                                                     | 4.9147                                                                                                 | 1.29991                                                                                                |
| 2017-18 | 139.38608                                                                  | 17.17806                                                              | 21.91232                                                     | 3.51738                                                                                                | 0.91351                                                                                                |
| Total   | 580.61002                                                                  | 65.82032                                                              | 179.5799                                                     | 19.44595                                                                                               | 8.45215                                                                                                |

## Expenditure incurred by the institution for college building

Budge maintenance for five years

|         |                                | budge mail | ntenance to | r rive years |         |         |
|---------|--------------------------------|------------|-------------|--------------|---------|---------|
| Sr. No. | Head                           | 2017-18    | 2018-19     | 2019-20      | 2020-21 | 2021-22 |
|         | Academic facilities            |            |             |              |         |         |
| 1       | Laboratory Consumable          | 8720       | 53646       | 22470        | 222403  | 0       |
| 2       | Audit fee                      | 23550      | 25600       | 40600        | 38350   | 35400   |
| 3       | Postage                        | 1225       | 0           | 4600         | 0       | 0       |
| 4       | Printing And Stationary        | 305675     | 396089      | 278883       | 243194  | 163620  |
| 5       | News Paper                     | 12568      | 13555       | 32555        | 5648    | 13664   |
| 6       | Binding Book                   | 0          | 2580        | 0            | 0       | 0       |
|         | Total                          | 351738     | 491470      | 379108       | 509595  | 212684  |
|         | Physical facilities            |            |             |              |         |         |
| 7       | Xerox Machine                  | 31450      | 43885       | 72107        | 21460   | 7890    |
| 8       | Telephone charges              | 12013      | 11347       | 4221         | 4504    | 15229   |
| 9       | furniture Maintenance          |            | 3520        | 0            | 9000    | 592     |
| 10      | computer repairing             | 13504      | 2900        | 58313        | 128261  | 91896   |
| 11      | Electrical charges             | 31645      | 33930       | 5650         | 21098   | 7810    |
| 12      | Repairers Building maintenance | 2539       | 1030        | 0            | 0       | 79318   |
| 13      | Sport maintenance              | 200        | 33379       | 41209        | 40899   | 14416   |
|         | Total                          | 91351      | 129991      | 182500       | 225222  | 217151  |
| 14      | Other maintenance              | 1167523    | 3456022     | 10340221     | 1614033 | 9297193 |
|         | Total                          | 1258873    | 4077483     | 10901829     | 2348850 | 9727028 |