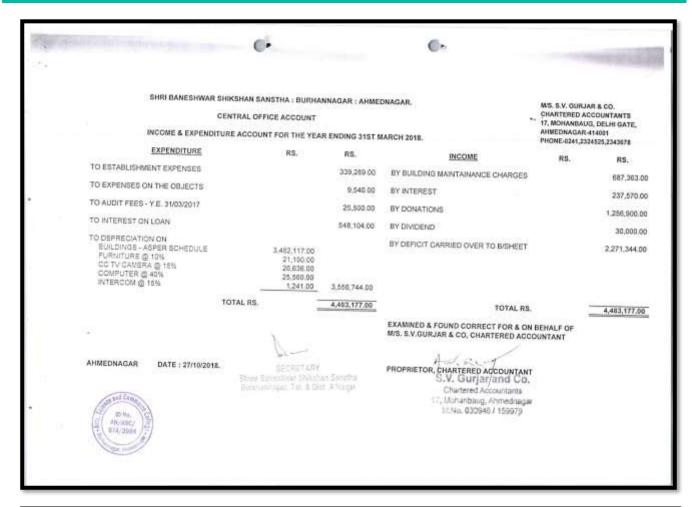

| Year    | Budget allocated<br>for<br>infrastructure<br>augmentation<br>(INR in Lakh) | Expenditure<br>for<br>infrastructure<br>augmentation<br>(INR in Lakh) | Total<br>expenditure<br>excluding<br>Salary (INR<br>in Lakh) | Expenditure on maintenance of academic facilities (excluding salary for human resources) (INR in Lakh) | Expenditure on maintenance of physical facilities (excluding salary for human resources) (INR in Lakh) |
|---------|----------------------------------------------------------------------------|-----------------------------------------------------------------------|--------------------------------------------------------------|--------------------------------------------------------------------------------------------------------|--------------------------------------------------------------------------------------------------------|
| 2021-22 | 68.38684                                                                   | 11.13673                                                              | 45.98698                                                     | 2.12684                                                                                                | 2.17151                                                                                                |
| 2020-21 | 77.65277                                                                   | 11.08642                                                              | 38.39426                                                     | 5.09595                                                                                                | 2.25222                                                                                                |
| 2019-20 | 139.55977                                                                  | 12.91611                                                              | 40.15226                                                     | 3.79108                                                                                                | 1.815                                                                                                  |
| 2018-19 | 155.62456                                                                  | 13.503                                                                | 33.13408                                                     | 4.9147                                                                                                 | 1.29991                                                                                                |
| 2017-18 | 139.38608                                                                  | 17.17806                                                              | 21.91232                                                     | 3.51738                                                                                                | 0.91351                                                                                                |
| Total   | 580.61002                                                                  | 65.82032                                                              | 179.5799                                                     | 19.44595                                                                                               | 8.45215                                                                                                |

## Expenditure incurred by the institution for college building

Budge maintenance for five years

|         |                                | budge mail | ntenance to | r rive years |         |         |
|---------|--------------------------------|------------|-------------|--------------|---------|---------|
| Sr. No. | Head                           | 2017-18    | 2018-19     | 2019-20      | 2020-21 | 2021-22 |
|         | Academic facilities            |            |             |              |         |         |
| 1       | Laboratory Consumable          | 8720       | 53646       | 22470        | 222403  | 0       |
| 2       | Audit fee                      | 23550      | 25600       | 40600        | 38350   | 35400   |
| 3       | Postage                        | 1225       | 0           | 4600         | 0       | 0       |
| 4       | Printing And Stationary        | 305675     | 396089      | 278883       | 243194  | 163620  |
| 5       | News Paper                     | 12568      | 13555       | 32555        | 5648    | 13664   |
| 6       | Binding Book                   | 0          | 2580        | 0            | 0       | 0       |
|         | Total                          | 351738     | 491470      | 379108       | 509595  | 212684  |
|         | Physical facilities            |            |             |              |         |         |
| 7       | Xerox Machine                  | 31450      | 43885       | 72107        | 21460   | 7890    |
| 8       | Telephone charges              | 12013      | 11347       | 4221         | 4504    | 15229   |
| 9       | furniture Maintenance          |            | 3520        | 0            | 9000    | 592     |
| 10      | computer repairing             | 13504      | 2900        | 58313        | 128261  | 91896   |
| 11      | Electrical charges             | 31645      | 33930       | 5650         | 21098   | 7810    |
| 12      | Repairers Building maintenance | 2539       | 1030        | 0            | 0       | 79318   |
| 13      | Sport maintenance              | 200        | 33379       | 41209        | 40899   | 14416   |
|         | Total                          | 91351      | 129991      | 182500       | 225222  | 217151  |
| 14      | Other maintenance              | 1167523    | 3456022     | 10340221     | 1614033 | 9297193 |
|         | Total                          | 1258873    | 4077483     | 10901829     | 2348850 | 9727028 |