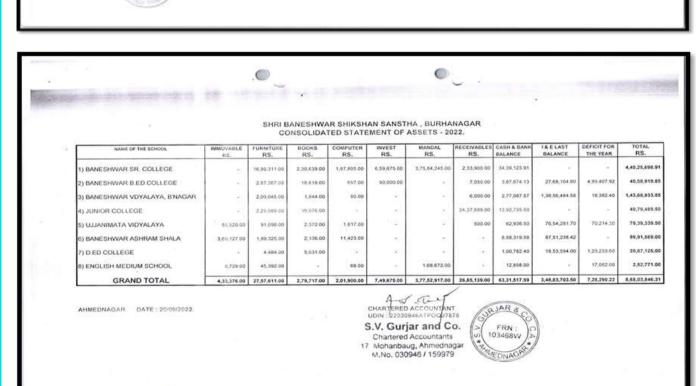

AN SANSTHA |            | 3,77,52,917.00 |
| ADD : SURPLUS FOR THE YEAR                                    | 6,27,081.84      | 1,18,28,451.69 | RECEIVABLES                    |            | 26,85,139.00   |
|                                                               |                  |                | CASH & BANK BALANCE            |            | 63,31,517.59   |
| TOTAL RS.                                                     |                  | 5,11,91,862.59 | TOTAL RS                       | 3          | 6.11.01.862.60 |

5,11,91,852.59

EXAMINED & FOUND CORRECT FOR & ON BEHALF OF M/S. S. V. GURJAR & CO. CHARTERED ACCOUNTANTS

AHMEDNAGAR. DATE: 20/09/2022.

PARTNER, CHARTERED ACCOUNTANT S.V. Gurjar and Co. Chartered Accountants

17 Mohanbaug, Ahmednagar M.No. 030946 / 159979











## FY-2020-21

2020-21

THE BOMBAY PUBLIC TRUST ACT, 1950
SCHEDULE IX C (VIDE RULE 32) REGD. NO. F 1715 A

NAME OF PUBLIC TRUST: SHRI BANESHWAR SHIKSHAN SANSTHA; BURHANNAGAR; AHMEDNAGAR.

STATEMENT OF INCOME LIABLE TO CONTRIBUTION FOR THE PERIOD ENDING 31ST MARCH, 2021

I INCOME AS SHOWN IN THE INCOME & EXPENDITURE AIC (SCHEDULE IX) II INCOME NOT CHARGEABLE TO CONTRIBUTION UNDER SECTION 58 AND RULE 32

I) DONATION RECOVERED FROM OTHER PUBLIC TRUST AND DHARMADAYA

II) GRANTS RECEIVED FROM GOVERNMENT AND LOCAL AUTHORITIES

III) INTEREST ON SINKING FUND OR DEPRECIATION - SHRAMADAN

IVJAMOUNT SPENT ON THE PURPOSE OF SECULAR EDUCATION

V ) AMOUNT SPENT FOR THE PURPOSE OF MEDICAL RELIEF

VI) AMOUNT SPENT FOR THE PURPOSE OF VETERINERY TREATMENT OF ANIMALS

VII) EXPENDITURE INCURRED FROM D