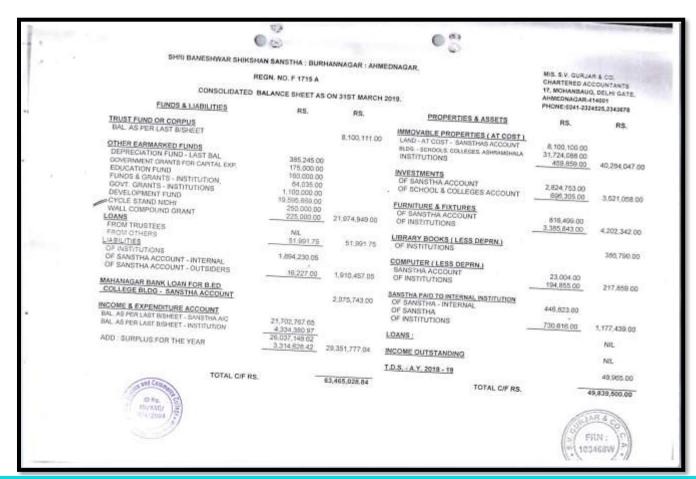

| Year    | Budget allocated<br>for<br>infrastructure<br>augmentation<br>(INR in Lakh) | Expenditure<br>for<br>infrastructure<br>augmentation<br>(INR in Lakh) | Total<br>expenditure<br>excluding<br>Salary (INR<br>in Lakh) | Expenditure on maintenance of academic facilities (excluding salary for human resources) (INR in Lakh) | Expenditure on maintenance of physical facilities (excluding salary for human resources) (INR in Lakh) |
|---------|----------------------------------------------------------------------------|-----------------------------------------------------------------------|--------------------------------------------------------------|--------------------------------------------------------------------------------------------------------|--------------------------------------------------------------------------------------------------------|
| 2021-22 | 68.38684                                                                   | 11.13673                                                              | 45.98698                                                     | 2.12684                                                                                                | 2.17151                                                                                                |
| 2020-21 | 77.65277                                                                   | 11.08642                                                              | 38.39426                                                     | 5.09595                                                                                                | 2.25222                                                                                                |
| 2019-20 | 139.55977                                                                  | 12.91611                                                              | 40.15226                                                     | 3.79108                                                                                                | 1.815                                                                                                  |
| 2018-19 | 155.62456                                                                  | 13.503                                                                | 33.13408                                                     | 4.9147                                                                                                 | 1.29991                                                                                                |
| 2017-18 | 139.38608                                                                  | 17.17806                                                              | 21.91232                                                     | 3.51738                                                                                                | 0.91351                                                                                                |
| Total   | 580.61002                                                                  | 65.82032                                                              | 179.5799                                                     | 19.44595                                                                                               | 8.45215                                                                                                |