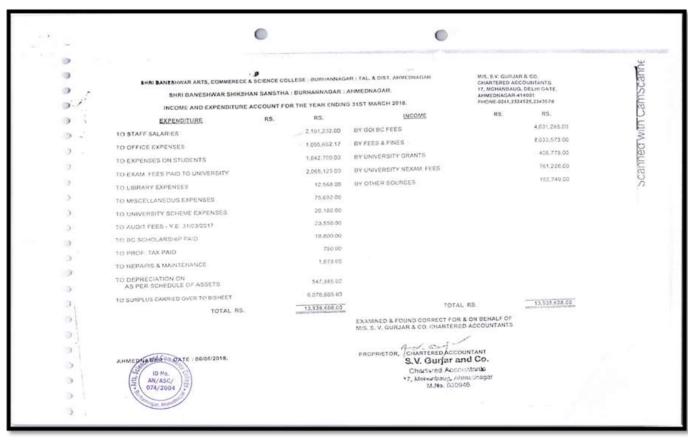

## Expenditure incurred by the institution for college building

Budge maintenance for five years

|         |                                | budge mail | ntenance to | r rive years |         |         |
|---------|--------------------------------|------------|-------------|--------------|---------|---------|
| Sr. No. | Head                           | 2017-18    | 2018-19     | 2019-20      | 2020-21 | 2021-22 |
|         | Academic facilities            |            |             |              |         |         |
| 1       | Laboratory Consumable          | 8720       | 53646       | 22470        | 222403  | 0       |
| 2       | Audit fee                      | 23550      | 25600       | 40600        | 38350   | 35400   |
| 3       | Postage                        | 1225       | 0           | 4600         | 0       | 0       |
| 4       | Printing And Stationary        | 305675     | 396089      | 278883       | 243194  | 163620  |
| 5       | News Paper                     | 12568      | 13555       | 32555        | 5648    | 13664   |
| 6       | Binding Book                   | 0          | 2580        | 0            | 0       | 0       |
|         | Total                          | 351738     | 491470      | 379108       | 509595  | 212684  |
|         | Physical facilities            |            |             |              |         |         |
| 7       | Xerox Machine                  | 31450      | 43885       | 72107        | 21460   | 7890    |
| 8       | Telephone charges              | 12013      | 11347       | 4221         | 4504    | 15229   |
| 9       | furniture Maintenance          |            | 3520        | 0            | 9000    | 592     |
| 10      | computer repairing             | 13504      | 2900        | 58313        | 128261  | 91896   |
| 11      | Electrical charges             | 31645      | 33930       | 5650         | 21098   | 7810    |
| 12      | Repairers Building maintenance | 2539       | 1030        | 0            | 0       | 79318   |
| 13      | Sport maintenance              | 200        | 33379       | 41209        | 40899   | 14416   |
|         | Total                          | 91351      | 129991      | 182500       | 225222  | 217151  |
| 14      | Other maintenance              | 1167523    | 3456022     | 10340221     | 1614033 | 9297193 |
|         | Total                          | 1258873    | 4077483     | 10901829     | 2348850 | 9727028 |