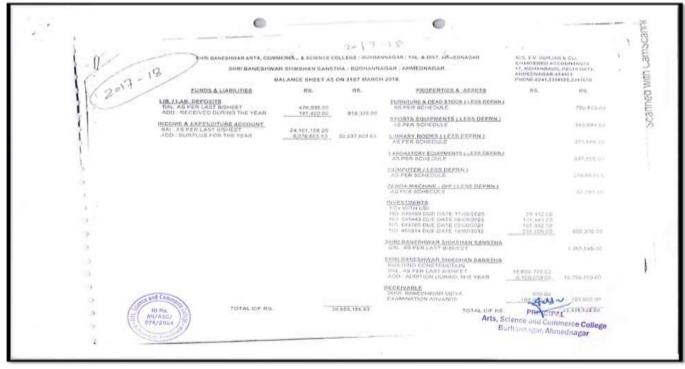

| Year    | Budget allocated<br>for<br>infrastructure<br>augmentation<br>(INR in Lakh) | Expenditure<br>for<br>infrastructure<br>augmentation<br>(INR in Lakh) | Total<br>expenditure<br>excluding<br>Salary (INR<br>in Lakh) | Expenditure on maintenance of academic facilities (excluding salary for human resources) (INR in Lakh) | Expenditure on maintenance of physical facilities (excluding salary for human resources) (INR in Lakh) |
|---------|----------------------------------------------------------------------------|-----------------------------------------------------------------------|--------------------------------------------------------------|--------------------------------------------------------------------------------------------------------|--------------------------------------------------------------------------------------------------------|
| 2021-22 | 68.38684                                                                   | 11.13673                                                              | 45.98698                                                     | 2.12684                                                                                                | 2.17151                                                                                                |
| 2020-21 | 77.65277                                                                   | 11.08642                                                              | 38.39426                                                     | 5.09595                                                                                                | 2.25222                                                                                                |
| 2019-20 | 139.55977                                                                  | 12.91611                                                              | 40.15226                                                     | 3.79108                                                                                                | 1.815                                                                                                  |
| 2018-19 | 155.62456                                                                  | 13.503                                                                | 33.13408                                                     | 4.9147                                                                                                 | 1.29991                                                                                                |
| 2017-18 | 139.38608                                                                  | 17.17806                                                              | 21.91232                                                     | 3.51738                                                                                                | 0.91351                                                                                                |
| Total   | 580.61002                                                                  | 65.82032                                                              | 179.5799                                                     | 19.44595                                                                                               | 8.45215                                                                                                |