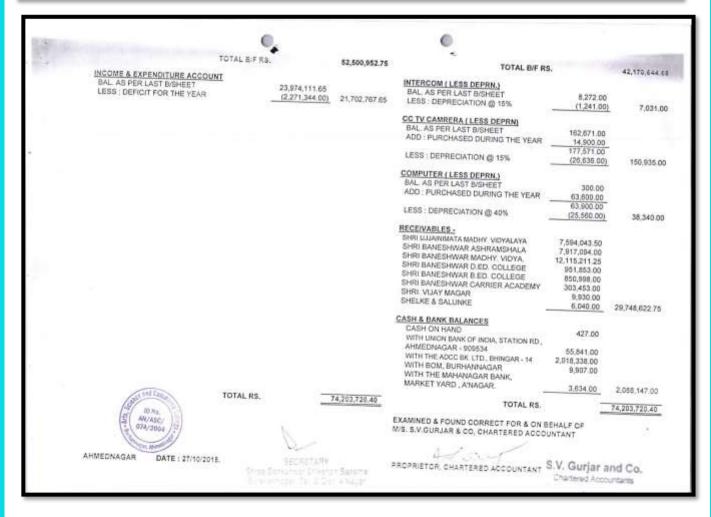

| 190,711.00    |
| (S) ANUELO (S)                                          |                            |                | T.D.S. ON FO ACC INTEREST - A.Y. 2018 - 19                                    |                                                                                                                                  | 23,496.00     |
| TOTAL CIF                                               | RS.                        | \$2,600,952.78 | TOTAL C/F RS.                                                                 |                                                                                                                                  | 42,170,644.65 |





|                                                                                                                                                                                                       | •                                               |                          | •                                                                                                                                     |                                                                           |              |
|-------------------------------------------------------------------------------------------------------------------------------------------------------------------------------------------------------|-------------------------------------------------|--------------------------|------------