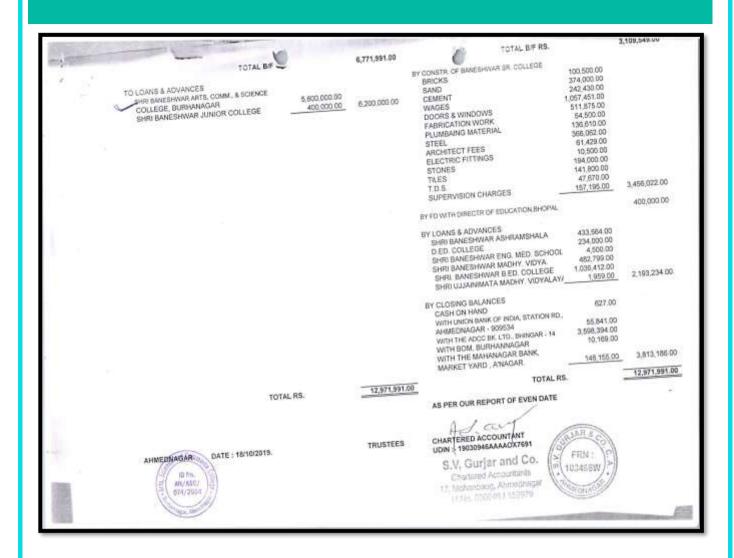

| 84,916,665.35 |
|          | 20 16.<br>20 16.<br>20 17.<br>21 17.<br>21 17.<br>21 17.<br>21 18.<br>21 18. | भू १८ वर्षा विकास स्थापित स्याप स्थापित स्थापित स्थापित स्थापित स्थापित स्थापित स्थापित स्थाप | TRUSTEES      | AS PER OUR REPORT OF EVEN DATE  SUSTAIN S.V. GUIT- UDIN 21199979AAAACD401                                                                                                                                                               | ar and Co.                                                                                                          | FRM:          |





#### Criterion: IV INFRASTRUCTURE AND LEARNING RESOURCES

## [QnM-.4.4.1]





# FY 2018-19





















## Criterion: IV INFRASTRUCTURE AND LEARNING RESOURCES [QnM-.4.4.1]



# FY-2017-18





| 4.5 | SHRI BANESHWAR SHIKSH                                                                                                                                                            | M/S, S,V, GURJAR & CO,<br>CHARTERED ACCOUNTANTS<br>17, MOHANBAUG, DELHI GATE, |                 |                                                                                                                      |                                             |               |
|-----|----------------------------------------------------------------------------------------------------------------------------------------------------------------------------------|-------------------------------------------------------------------------------|-----------------|------------------------------