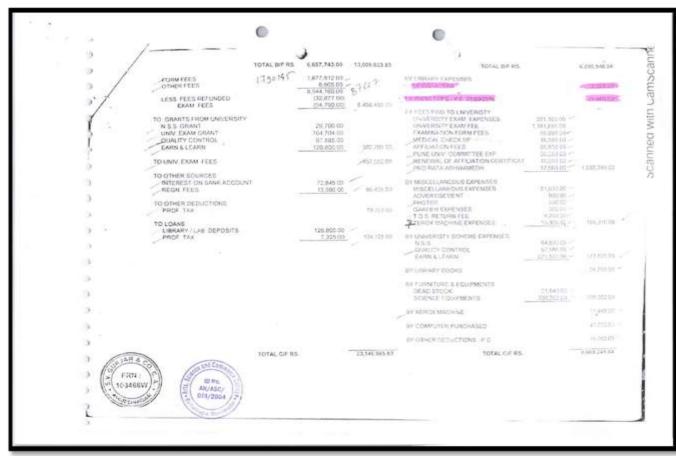

| Year    | Budget allocated<br>for<br>infrastructure<br>augmentation<br>(INR in Lakh) | Expenditure<br>for<br>infrastructure<br>augmentation<br>(INR in Lakh) | Total<br>expenditure<br>excluding<br>Salary (INR<br>in Lakh) | Expenditure on maintenance of academic facilities (excluding salary for human resources) (INR in Lakh) | Expenditure on maintenance of physical facilities (excluding salary for human resources) (INR in Lakh) |
|---------|----------------------------------------------------------------------------|-----------------------------------------------------------------------|--------------------------------------------------------------|--------------------------------------------------------------------------------------------------------|--------------------------------------------------------------------------------------------------------|
| 2021-22 | 68.38684                                                                   | 11.13673                                                              | 45.98698                                                     | 2.12684                                                                                                | 2.17151                                                                                                |
| 2020-21 | 77.65277                                                                   | 11.08642                                                              | 38.39426                                                     | 5.09595                                                                                                | 2.25222                                                                                                |
| 2019-20 | 139.55977                                                                  | 12.91611                                                              | 40.15226                                                     | 3.79108                                                                                                | 1.815                                                                                                  |
| 2018-19 | 155.62456                                                                  | 13.503                                                                | 33.13408                                                     | 4.9147                                                                                                 | 1.29991                                                                                                |
| 2017-18 | 139.38608                                                                  | 17.17806                                                              | 21.91232                                                     | 3.51738                                                                                                | 0.91351                                                                                                |
| Total   | 580.61002                                                                  | 65.82032                                                              | 179.5799                                                     | 19.44595                                                                                               | 8.45215                                                                                                |