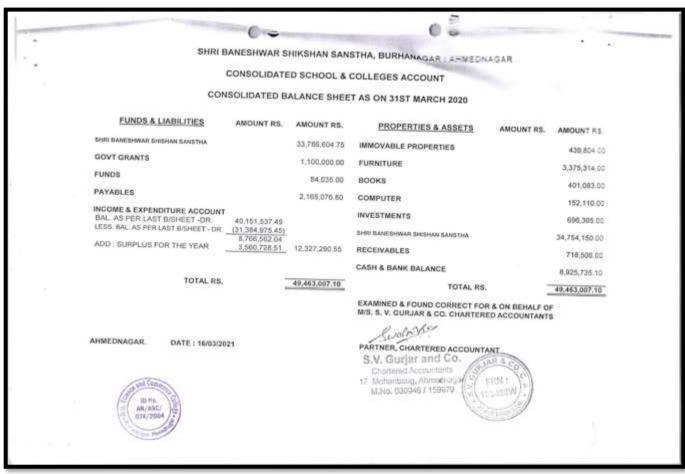

| Year    | Budget allocated<br>for<br>infrastructure<br>augmentation<br>(INR in Lakh) | Expenditure<br>for<br>infrastructure<br>augmentation<br>(INR in Lakh) | Total<br>expenditure<br>excluding<br>Salary (INR<br>in Lakh) | Expenditure on maintenance of academic facilities (excluding salary for human resources) (INR in Lakh) | Expenditure on maintenance of physical facilities (excluding salary for human resources) (INR in Lakh) |
|---------|----------------------------------------------------------------------------|-----------------------------------------------------------------------|--------------------------------------------------------------|--------------------------------------------------------------------------------------------------------|--------------------------------------------------------------------------------------------------------|
| 2021-22 | 68.38684                                                                   | 11.13673                                                              | 45.98698                                                     | 2.12684                                                                                                | 2.17151                                                                                                |
| 2020-21 | 77.65277                                                                   | 11.08642                                                              | 38.39426                                                     | 5.09595                                                                                                | 2.25222                                                                                                |
| 2019-20 | 139.55977                                                                  | 12.91611                                                              | 40.15226                                                     | 3.79108                                                                                                | 1.815                                                                                                  |
| 2018-19 | 155.62456                                                                  | 13.503                                                                | 33.13408                                                     | 4.9147                                                                                                 | 1.29991                                                                                                |
| 2017-18 | 139.38608                                                                  | 17.17806                                                              | 21.91232                                                     | 3.51738                                                                                                | 0.91351                                                                                                |
| Total   | 580.61002                                                                  | 65.82032                                                              | 179.5799                                                     | 19.44595                                                                                               | 8.45215                                                                                                |