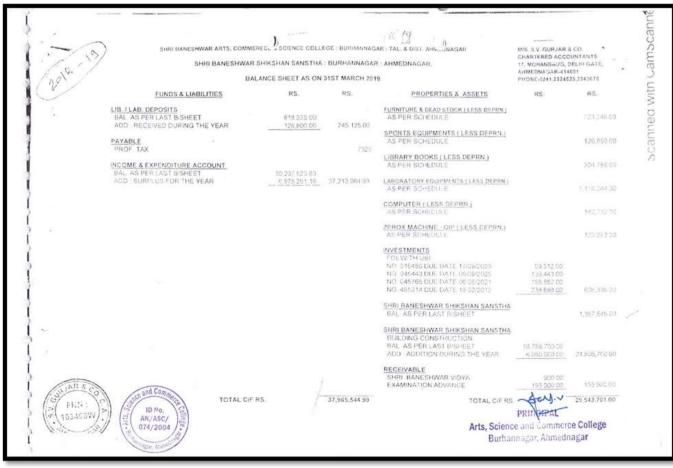

## Expenditure incurred by the institution for college building

Budge maintenance for five years

|         |                                | budge mail | ntenance to | r rive years |         |         |
|---------|--------------------------------|------------|-------------|--------------|---------|---------|
| Sr. No. | Head                           | 2017-18    | 2018-19     | 2019-20      | 2020-21 | 2021-22 |
|         | Academic facilities            |            |             |              |         |         |
| 1       | Laboratory Consumable          | 8720       | 53646       | 22470        | 222403  | 0       |
| 2       | Audit fee                      | 23550      | 25600       | 40600        | 38350   | 35400   |
| 3       | Postage                        | 1225       | 0           | 4600         | 0       | 0       |
| 4       | Printing And Stationary        | 305675     | 396089      | 278883       | 243194  | 163620  |
| 5       | News Paper                     | 12568      | 13555       | 32555        | 5648    | 13664   |
| 6       | Binding Book                   | 0          | 2580        | 0            | 0       | 0       |
|         | Total                          | 351738     | 491470      | 379108       | 509595  | 212684  |
|         | Physical facilities            |            |             |              |         |         |
| 7       | Xerox Machine                  | 31450      | 43885       | 72107        | 21460   | 7890    |
| 8       | Telephone charges              | 12013      | 11347       | 4221         | 4504    | 15229   |
| 9       | furniture Maintenance          |            | 3520        | 0            | 9000    | 592     |
| 10      | computer repairing             | 13504      | 2900        | 58313        | 128261  | 91896   |
| 11      | Electrical charges             | 31645      | 33930       | 5650         | 21098   | 7810    |
| 12      | Repairers Building maintenance | 2539       | 1030        | 0            | 0       | 79318   |
| 13      | Sport maintenance              | 200        | 33379       | 41209        | 40899   | 14416   |
|         | Total                          | 91351      | 129991      | 182500       | 225222  | 217151  |
| 14      | Other maintenance              | 1167523    | 3456022     | 10340221     | 1614033 | 9297193 |
|         | Total                          | 1258873    | 4077483     | 10901829     | 2348850 | 9727028 |