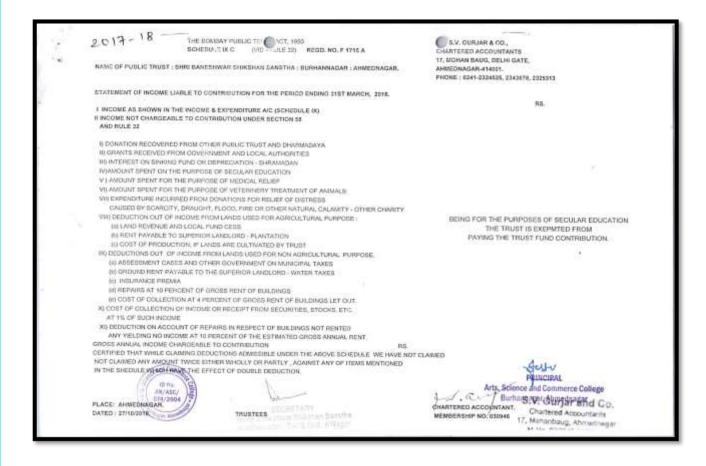

| 84,916,665.35 |
|          | 20 16.<br>20 16.<br>20 17.<br>21 17.<br>21 17.<br>21 17.<br>21 18.<br>21 18. | भू १८ वर्षा विकास स्थापित स्याप स्थापित स्थापित स्थापित स्थापित स्थापित स्थापित स्थापित स्थाप | TRUSTEES      | AS PER OUR REPORT OF EVEN DATE  SUSTAIN S.V. GUIT- UDIN 21199979AAAACD401                                                                                                                                                               | ar and Co.                                                                                                          | FRM:          |





#### Criterion: IV INFRASTRUCTURE AND LEARNING RESOURCES

## [QnM-.4.4.1]





# FY 2018-19





















## Criterion: IV INFRASTRUCTURE AND LEARNING RESOURCES [QnM-.4.4.1]



# FY-2017-18





| 4.5 | SHRI BANESHWAR SHIKSH                                                                                                                                                            | M/S, S,V, GURJAR & CO,<br>CHARTERED ACCOUNTANTS<br>17, MOHANBAUG, DELHI GATE, |                 |                                                                                                                      |                                             |               |
|-----|----------------------------------------------------------------------------------------------------------------------------------------------------------------------------------|-------------------------------------------------------------------------------|-----------------|----------------------------------------------