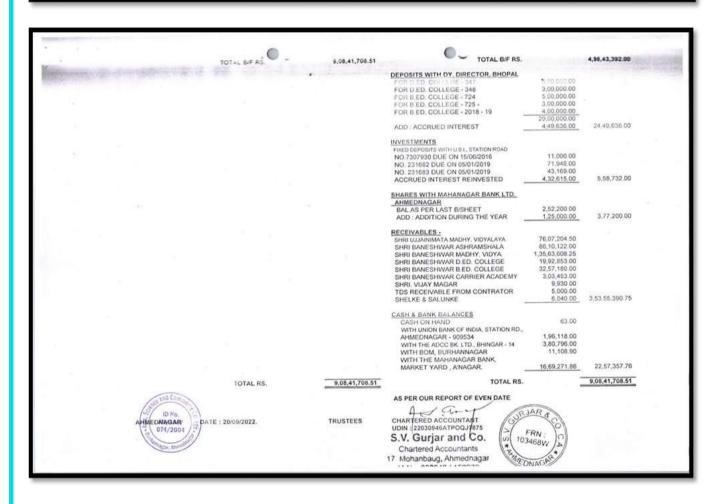

|                                                           | 9,08,41,708.51    | TOTAL C/F RS.                                                                                                                         |                                                                              | 4,98,43,392.00          |







| Commission Sport at 15 11                                                                                                                                                            |                                                         |                |                                                                                                                                                                                      |                                                                                          |               |
|--------------------------------------------------------------------------------------------------------------------------------------------------------------------------------------|---------------------------------------------------------|--