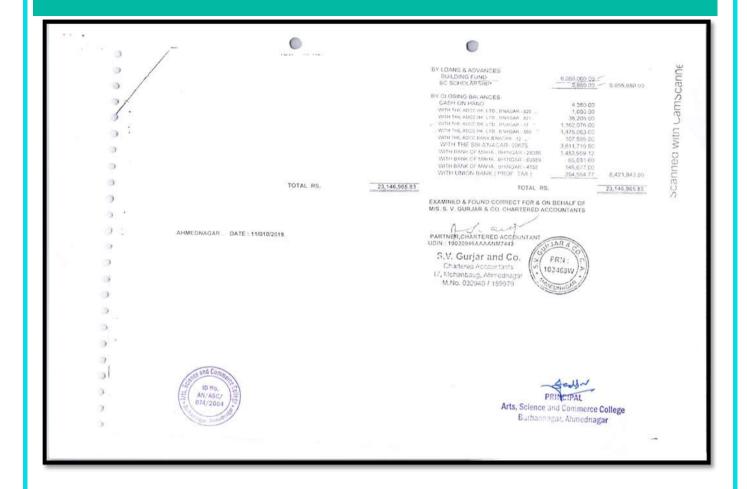

| Year    | Budget allocated<br>for<br>infrastructure<br>augmentation<br>(INR in Lakh) | Expenditure<br>for<br>infrastructure<br>augmentation<br>(INR in Lakh) | Total<br>expenditure<br>excluding<br>Salary (INR<br>in Lakh) | Expenditure on maintenance of academic facilities (excluding salary for human resources) (INR in Lakh) | Expenditure on maintenance of physical facilities (excluding salary for human resources) (INR in Lakh) |
|---------|----------------------------------------------------------------------------|-----------------------------------------------------------------------|--------------------------------------------------------------|--------------------------------------------------------------------------------------------------------|--------------------------------------------------------------------------------------------------------|
| 2021-22 | 68.38684                                                                   | 11.13673                                                              | 45.98698                                                     | 2.12684                                                                                                | 2.17151                                                                                                |
| 2020-21 | 77.65277                                                                   | 11.08642                                                              | 38.39426                                                     | 5.09595                                                                                                | 2.25222                                                                                                |
| 2019-20 | 139.55977                                                                  | 12.91611                                                              | 40.15226                                                     | 3.79108                                                                                                | 1.815                                                                                                  |
| 2018-19 | 155.62456                                                                  | 13.503                                                                | 33.13408                                                     | 4.9147                                                                                                 | 1.29991                                                                                                |
| 2017-18 | 139.38608                                                                  | 17.17806                                                              | 21.91232                                                     | 3.51738                                                                                                | 0.91351                                                                                                |
| Total   | 580.61002                                                                  | 65.82032                                                              | 179.5799                                                     | 19.44595                                                                                               | 8.45215                                                                                                |