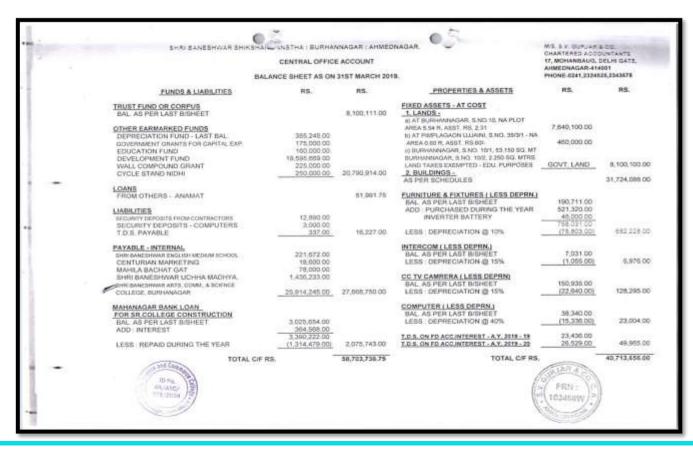

| Year    | Budget allocated<br>for<br>infrastructure<br>augmentation<br>(INR in Lakh) | Expenditure<br>for<br>infrastructure<br>augmentation<br>(INR in Lakh) | Total<br>expenditure<br>excluding<br>Salary (INR<br>in Lakh) | Expenditure on maintenance of academic facilities (excluding salary for human resources) (INR in Lakh) | Expenditure on maintenance of physical facilities (excluding salary for human resources) (INR in Lakh) |
|---------|----------------------------------------------------------------------------|-----------------------------------------------------------------------|--------------------------------------------------------------|--------------------------------------------------------------------------------------------------------|--------------------------------------------------------------------------------------------------------|
| 2021-22 | 68.38684                                                                   | 11.13673                                                              | 45.98698                                                     | 2.12684                                                                                                | 2.17151                                                                                                |
| 2020-21 | 77.65277                                                                   | 11.08642                                                              | 38.39426                                                     | 5.09595                                                                                                | 2.25222                                                                                                |
| 2019-20 | 139.55977                                                                  | 12.91611                                                              | 40.15226                                                     | 3.79108                                                                                                | 1.815                                                                                                  |
| 2018-19 | 155.62456                                                                  | 13.503                                                                | 33.13408                                                     | 4.9147                                                                                                 | 1.29991                                                                                                |
| 2017-18 | 139.38608                                                                  | 17.17806                                                              | 21.91232                                                     | 3.51738                                                                                                | 0.91351                                                                                                |
| Total   | 580.61002                                                                  | 65.82032                                                              | 179.5799                                                     | 19.44595                                                                                               | 8.45215                                                                                                |

## Expenditure incurred by the institution for college building

Budge maintenance for five years

|         |                                | budge mail | ntenance to | r rive years |         |         |
|---------|--------------------------------|------------|-------------|--------------|---------|---------|
| Sr. No. | Head                           | 2017-18    | 2018-19     | 2019-20      | 2020-21 | 2021-22 |
|         | Academic facilities            |            |             |              |         |         |
| 1       | Laboratory Consumable          | 8720       | 53646       | 22470        | 222403  | 0       |
| 2       | Audit fee                      | 23550      | 25600       | 40600        | 38350   | 35400   |
| 3       | Postage                        | 1225       | 0           | 4600         | 0       | 0       |
| 4       | Printing And Stationary        | 305675     | 396089      | 278883       | 243194  | 163620  |
| 5       | News Paper                     | 12568      | 13555       | 32555        | 5648    | 13664   |
| 6       | Binding Book                   | 0          | 2580        | 0            | 0       | 0       |
|         | Total                          | 351738     | 491470      | 379108       | 509595  | 212684  |
|         | Physical facilities            |            |             |              |         |         |
| 7       | Xerox Machine                  | 31450      | 43885       | 72107        | 21460   | 7890    |
| 8       | Telephone charges              | 12013      | 11347       | 4221         | 4504    | 15229   |
| 9       | furniture Maintenance          |            | 3520        | 0            | 9000    | 592     |
| 10      | computer repairing             | 13504      | 2900        | 58313        | 128261  | 91896   |
| 11      | Electrical charges             | 31645      | 33930       | 5650         | 21098   | 7810    |
| 12      | Repairers Building maintenance | 2539       | 1030        | 0            | 0       | 79318   |
| 13      | Sport maintenance              | 200        | 33379       | 41209        | 40899   | 14416   |
|         | Total                          | 91351      | 129991      | 182500       | 225222  | 217151  |
| 14      | Other maintenance              | 1167523    | 3456022     | 10340221     | 1614033 | 9297193 |
|         | Total                          | 1258873    | 4077483     | 10901829     | 2348850 | 9727028 |