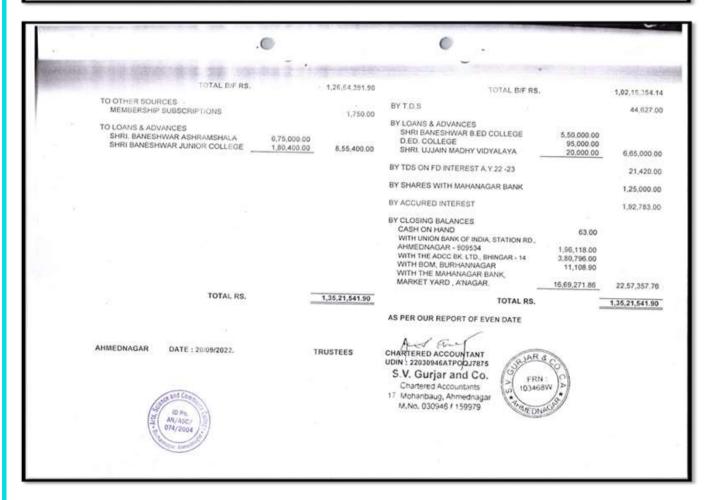

| GE                                                                                       | 92,97,193.0   |
| DIAR DE RE.                                                                                                                                                                          |                                                         | 1,26,64,391.90 | TOTAL CIF RS                                                                                                                                                                         |                                                                                          | 1,02,15,354.1 |





| FUNDS & LIABILITIES                                           | AMOUNT RS.       | AMOUNT RS.     | PROPERTIES & ASSETS            | AMOUNT RS. | AMOUNT RS.     |
|---------------------------------------------------------------|------------------|----------------|--------------------------------|------------|----------------|
| SHRI BANESHWAR SHISHAN SANSTHA                                |                  | 3,51,22,403.75 | IMMOVABLE PROPERTIES           |            | 4,33,376.00    |
| GOVT GRANTS                                                   |                  | 11,00,000.00   | FURNITURE                      |            | 27,67,611.00   |
| FUNDS                                                         |                  | 84,035.00      | воокѕ                          |