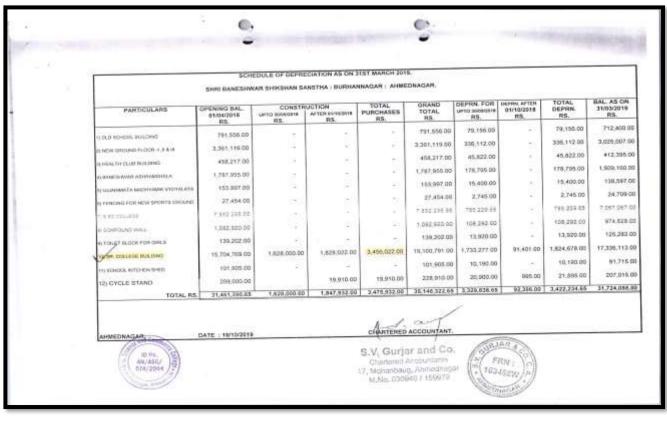

| Year    | Budget allocated<br>for<br>infrastructure<br>augmentation<br>(INR in Lakh) | Expenditure<br>for<br>infrastructure<br>augmentation<br>(INR in Lakh) | Total<br>expenditure<br>excluding<br>Salary (INR<br>in Lakh) | Expenditure on maintenance of academic facilities (excluding salary for human resources) (INR in Lakh) | Expenditure on maintenance of physical facilities (excluding salary for human resources) (INR in Lakh) |
|---------|----------------------------------------------------------------------------|-----------------------------------------------------------------------|--------------------------------------------------------------|--------------------------------------------------------------------------------------------------------|--------------------------------------------------------------------------------------------------------|
| 2021-22 | 68.38684                                                                   | 11.13673                                                              | 45.98698                                                     | 2.12684                                                                                                | 2.17151                                                                                                |
| 2020-21 | 77.65277                                                                   | 11.08642                                                              | 38.39426                                                     | 5.09595                                                                                                | 2.25222                                                                                                |
| 2019-20 | 139.55977                                                                  | 12.91611                                                              | 40.15226                                                     | 3.79108                                                                                                | 1.815                                                                                                  |
| 2018-19 | 155.62456                                                                  | 13.503                                                                | 33.13408                                                     | 4.9147                                                                                                 | 1.29991                                                                                                |
| 2017-18 | 139.38608                                                                  | 17.17806                                                              | 21.91232                                                     | 3.51738                                                                                                | 0.91351                                                                                                |
| Total   | 580.61002                                                                  | 65.82032                                                              | 179.5799                                                     | 19.44595                                                                                               | 8.45215                                                                                                |

## Expenditure incurred by the institution for college building

Budge maintenance for five years

|         |                                | budge mail | ntenance to | r rive years |         |         |
|---------|--------------------------------|------------|-------------|--------------|---------|---------|
| Sr. No. | Head                           | 2017-18    | 2018-19     | 2019-20      | 2020-21 | 2021-22 |
|         | Academic facilities            |            |             |              |         |         |
| 1       | Laboratory Consumable          | 8720       | 53646       | 22470        | 222403  | 0       |
| 2       | Audit fee                      | 23550      | 25600       | 40600        | 38350   | 35400   |
| 3       | Postage                        | 1225       | 0           | 4600         | 0       | 0       |
| 4       | Printing And Stationary        | 305675     | 396089      | 278883       | 243194  | 163620  |
| 5       | News Paper                     | 12568      | 13555       | 32555        | 5648    | 13664   |
| 6       | Binding Book                   | 0          | 2580        | 0            | 0       | 0       |
|         | Total                          | 351738     | 491470      | 379108       | 509595  | 212684  |
|         | Physical facilities            |            |             |              |         |         |
| 7       | Xerox Machine                  | 31450      | 43885       | 72107        | 21460   | 7890    |
| 8       | Telephone charges              | 12013      | 11347       | 4221         | 4504    | 15229   |
| 9       | furniture Maintenance          |            | 3520        | 0            | 9000    | 592     |
| 10      | computer repairing             | 13504      | 2900        | 58313        | 128261  | 91896   |
| 11      | Electrical charges             | 31645      | 33930       | 5650         | 21098   | 7810    |
| 12      | Repairers Building maintenance | 2539       | 1030        | 0            | 0       | 79318   |
| 13      | Sport maintenance              | 200        | 33379       | 41209        | 40899   | 14416   |
|         | Total                          | 91351      | 129991      | 182500       | 225222  | 217151  |
| 14      | Other maintenance              | 1167523    | 3456022     | 10340221     | 1614033 | 9297193 |
|         | Total                          | 1258873    | 4077483     | 10901829     | 2348850 | 9727028 |