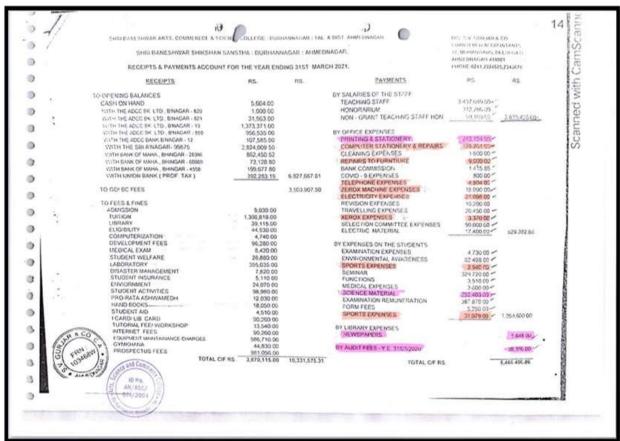

| Year    | Budget allocated<br>for<br>infrastructure<br>augmentation<br>(INR in Lakh) | Expenditure<br>for<br>infrastructure<br>augmentation<br>(INR in Lakh) | Total<br>expenditure<br>excluding<br>Salary (INR<br>in Lakh) | Expenditure on maintenance of academic facilities (excluding salary for human resources) (INR in Lakh) | Expenditure on maintenance of physical facilities (excluding salary for human resources) (INR in Lakh) |
|---------|----------------------------------------------------------------------------|-----------------------------------------------------------------------|--------------------------------------------------------------|--------------------------------------------------------------------------------------------------------|--------------------------------------------------------------------------------------------------------|
| 2021-22 | 68.38684                                                                   | 11.13673                                                              | 45.98698                                                     | 2.12684                                                                                                | 2.17151                                                                                                |
| 2020-21 | 77.65277                                                                   | 11.08642                                                              | 38.39426                                                     | 5.09595                                                                                                | 2.25222                                                                                                |
| 2019-20 | 139.55977                                                                  | 12.91611                                                              | 40.15226                                                     | 3.79108                                                                                                | 1.815                                                                                                  |
| 2018-19 | 155.62456                                                                  | 13.503                                                                | 33.13408                                                     | 4.9147                                                                                                 | 1.29991                                                                                                |
| 2017-18 | 139.38608                                                                  | 17.17806                                                              | 21.91232                                                     | 3.51738                                                                                                | 0.91351                                                                                                |
| Total   | 580.61002                                                                  | 65.82032                                                              | 179.5799                                                     | 19.44595                                                                                               | 8.45215                                                                                                |

## Expenditure incurred by the institution for college building

Budge maintenance for five years

|         |                                | budge mail | ntenance to | r rive years |         |         |
|---------|--------------------------------|------------|-------------|--------------|---------|---------|
| Sr. No. | Head                           | 2017-18    | 2018-19     | 2019-20      | 2020-21 | 2021-22 |
|         | Academic facilities            |            |             |              |         |         |
| 1       | Laboratory Consumable          | 8720       | 53646       | 22470        | 222403  | 0       |
| 2       | Audit fee                      | 23550      | 25600       | 40600        | 38350   | 35400   |
| 3       | Postage                        | 1225       | 0           | 4600         | 0       | 0       |
| 4       | Printing And Stationary        | 305675     | 396089      | 278883       | 243194  | 163620  |
| 5       | News Paper                     | 12568      | 13555       | 32555        | 5648    | 13664   |
| 6       | Binding Book                   | 0          | 2580        | 0            | 0       | 0       |
|         | Total                          | 351738     | 491470      | 379108       | 509595  | 212684  |
|         | Physical facilities            |            |             |              |         |         |
| 7       | Xerox Machine                  | 31450      | 43885       | 72107        | 21460   | 7890    |
| 8       | Telephone charges              | 12013      | 11347       | 4221         | 4504    | 15229   |
| 9       | furniture Maintenance          |            | 3520        | 0            | 9000    | 592     |
| 10      | computer repairing             | 13504      | 2900        | 58313        | 128261  | 91896   |
| 11      | Electrical charges             | 31645      | 33930       | 5650         | 21098   | 7810    |
| 12      | Repairers Building maintenance | 2539       | 1030        | 0            | 0       | 79318   |
| 13      | Sport maintenance              | 200        | 33379       | 41209        | 40899   | 14416   |
|         | Total                          | 91351      | 129991      | 182500       | 225222  | 217151  |
| 14      | Other maintenance              | 1167523    | 3456022     | 10340221     | 1614033 | 9297193 |
|         | Total                          | 1258873    | 4077483     | 10901829     | 2348850 | 9727028 |