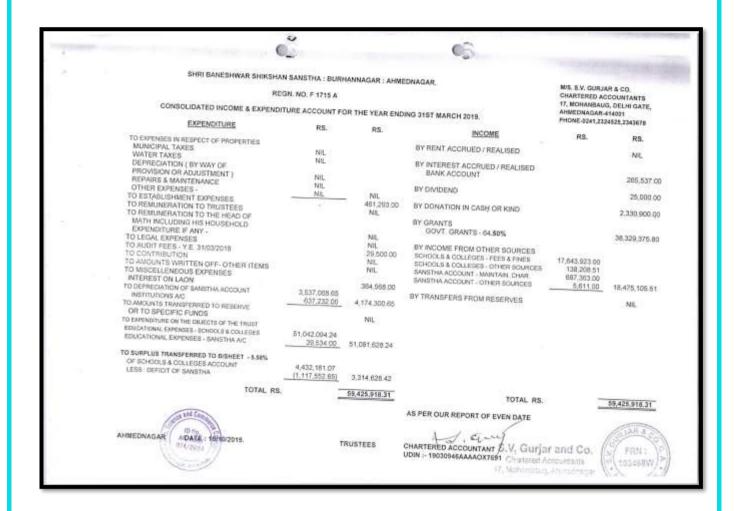

| Year    | Budget allocated<br>for<br>infrastructure<br>augmentation<br>(INR in Lakh) | Expenditure<br>for<br>infrastructure<br>augmentation<br>(INR in Lakh) | Total<br>expenditure<br>excluding<br>Salary (INR<br>in Lakh) | Expenditure on maintenance of academic facilities (excluding salary for human resources) (INR in Lakh) | Expenditure on maintenance of physical facilities (excluding salary for human resources) (INR in Lakh) |
|---------|----------------------------------------------------------------------------|-----------------------------------------------------------------------|--------------------------------------------------------------|--------------------------------------------------------------------------------------------------------|--------------------------------------------------------------------------------------------------------|
| 2021-22 | 68.38684                                                                   | 11.13673                                                              | 45.98698                                                     | 2.12684                                                                                                | 2.17151                                                                                                |
| 2020-21 | 77.65277                                                                   | 11.08642                                                              | 38.39426                                                     | 5.09595                                                                                                | 2.25222                                                                                                |
| 2019-20 | 139.55977                                                                  | 12.91611                                                              | 40.15226                                                     | 3.79108                                                                                                | 1.815                                                                                                  |
| 2018-19 | 155.62456                                                                  | 13.503                                                                | 33.13408                                                     | 4.9147                                                                                                 | 1.29991                                                                                                |
| 2017-18 | 139.38608                                                                  | 17.17806                                                              | 21.91232                                                     | 3.51738                                                                                                | 0.91351                                                                                                |
| Total   | 580.61002                                                                  | 65.82032                                                              | 179.5799                                                     | 19.44595                                                                                               | 8.45215                                                                                                |

## Expenditure incurred by the institution for college building

Budge maintenance for five years

|         |                                | budge mail | ntenance to | r rive years |         |         |
|---------|--------------------------------|------------|-------------|--------------|---------|---------|
| Sr. No. | Head                           | 2017-18    | 2018-19     | 2019-20      | 2020-21 | 2021-22 |
|         | Academic facilities            |            |             |              |         |         |
| 1       | Laboratory Consumable          | 8720       | 53646       | 22470        | 222403  | 0       |
| 2       | Audit fee                      | 23550      | 25600       | 40600        | 38350   | 35400   |
| 3       | Postage                        | 1225       | 0           | 4600         | 0       | 0       |
| 4       | Printing And Stationary        | 305675     | 396089      | 278883       | 243194  | 163620  |
| 5       | News Paper                     | 12568      | 13555       | 32555        | 5648    | 13664   |
| 6       | Binding Book                   | 0          | 2580        | 0            | 0       | 0       |
|         | Total                          | 351738     | 491470      | 379108       | 509595  | 212684  |
|         | Physical facilities            |            |             |              |         |         |
| 7       | Xerox Machine                  | 31450      | 43885       | 72107        | 21460   | 7890    |
| 8       | Telephone charges              | 12013      | 11347       | 4221         | 4504    | 15229   |
| 9       | furniture Maintenance          |            | 3520        | 0            | 9000    | 592     |
| 10      | computer repairing             | 13504      | 2900        | 58313        | 128261  | 91896   |
| 11      | Electrical charges             | 31645      | 33930       | 5650         | 21098   | 7810    |
| 12      | Repairers Building maintenance | 2539       | 1030        | 0            | 0       | 79318   |
| 13      | Sport maintenance              | 200        | 33379       | 41209        | 40899   | 14416   |
|         | Total                          | 91351      | 129991      | 182500       | 225222  | 217151  |
| 14      | Other maintenance              | 1167523    | 3456022     | 10340221     | 1614033 | 9297193 |
|         | Total                          | 1258873    | 4077483     | 10901829     | 2348850 | 9727028 |