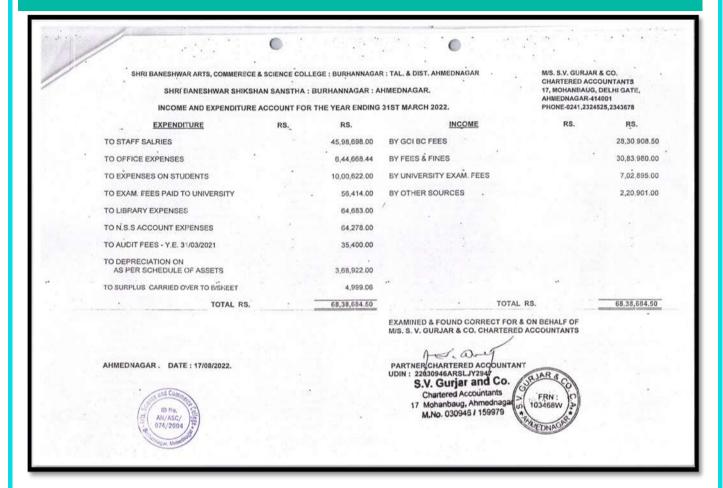

| Year    | Budget allocated<br>for<br>infrastructure<br>augmentation<br>(INR in Lakh) | Expenditure<br>for<br>infrastructure<br>augmentation<br>(INR in Lakh) | Total<br>expenditure<br>excluding<br>Salary (INR<br>in Lakh) | Expenditure on maintenance of academic facilities (excluding salary for human resources) (INR in Lakh) | Expenditure on maintenance of physical facilities (excluding salary for human resources) (INR in Lakh) |
|---------|----------------------------------------------------------------------------|-----------------------------------------------------------------------|--------------------------------------------------------------|--------------------------------------------------------------------------------------------------------|--------------------------------------------------------------------------------------------------------|
| 2021-22 | 68.38684                                                                   | 11.13673                                                              | 45.98698                                                     | 2.12684                                                                                                | 2.17151                                                                                                |
| 2020-21 | 77.65277                                                                   | 11.08642                                                              | 38.39426                                                     | 5.09595                                                                                                | 2.25222                                                                                                |
| 2019-20 | 139.55977                                                                  | 12.91611                                                              | 40.15226                                                     | 3.79108                                                                                                | 1.815                                                                                                  |
| 2018-19 | 155.62456                                                                  | 13.503                                                                | 33.13408                                                     | 4.9147                                                                                                 | 1.29991                                                                                                |
| 2017-18 | 139.38608                                                                  | 17.17806                                                              | 21.91232                                                     | 3.51738                                                                                                | 0.91351                                                                                                |
| Total   | 580.61002                                                                  | 65.82032                                                              | 179.5799                                                     | 19.44595                                                                                               | 8.45215                                                                                                |

## Expenditure incurred by the institution for college building

Budge maintenance for five years

|         |                                | budge mail | ntenance to | r rive years |         |         |
|---------|--------------------------------|------------|-------------|--------------|---------|---------|
| Sr. No. | Head                           | 2017-18    | 2018-19     | 2019-20      | 2020-21 | 2021-22 |
|         | Academic facilities            |            |             |              |         |         |
| 1       | Laboratory Consumable          | 8720       | 53646       | 22470        | 222403  | 0       |
| 2       | Audit fee                      | 23550      | 25600       | 40600        | 38350   | 35400   |
| 3       | Postage                        | 1225       | 0           | 4600         | 0       | 0       |
| 4       | Printing And Stationary        | 305675     | 396089      | 278883       | 243194  | 163620  |
| 5       | News Paper                     | 12568      | 13555       | 32555        | 5648    | 13664   |
| 6       | Binding Book                   | 0          | 2580        | 0            | 0       | 0       |
|         | Total                          | 351738     | 491470      | 379108       | 509595  | 212684  |
|         | Physical facilities            |            |             |              |         |         |
| 7       | Xerox Machine                  | 31450      | 43885       | 72107        | 21460   | 7890    |
| 8       | Telephone charges              | 12013      | 11347       | 4221         | 4504    | 15229   |
| 9       | furniture Maintenance          |            | 3520        | 0            | 9000    | 592     |
| 10      | computer repairing             | 13504      | 2900        | 58313        | 128261  | 91896   |
| 11      | Electrical charges             | 31645      | 33930       | 5650         | 21098   | 7810    |
| 12      | Repairers Building maintenance | 2539       | 1030        | 0            | 0       | 79318   |
| 13      | Sport maintenance              | 200        | 33379       | 41209        | 40899   | 14416   |
|         | Total                          | 91351      | 129991      | 182500       | 225222  | 217151  |
| 14      | Other maintenance              | 1167523    | 3456022     | 10340221     | 1614033 | 9297193 |
|         | Total                          | 1258873    | 4077483     | 10901829     | 2348850 | 9727028 |