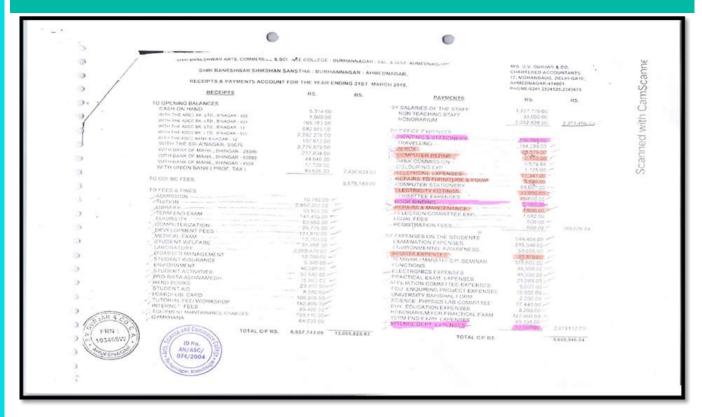

| Year    | Budget allocated<br>for<br>infrastructure<br>augmentation<br>(INR in Lakh) | Expenditure<br>for<br>infrastructure<br>augmentation<br>(INR in Lakh) | Total<br>expenditure<br>excluding<br>Salary (INR<br>in Lakh) | Expenditure on maintenance of academic facilities (excluding salary for human resources) (INR in Lakh) | Expenditure on maintenance of physical facilities (excluding salary for human resources) (INR in Lakh) |
|---------|----------------------------------------------------------------------------|-----------------------------------------------------------------------|--------------------------------------------------------------|--------------------------------------------------------------------------------------------------------|--------------------------------------------------------------------------------------------------------|
| 2021-22 | 68.38684                                                                   | 11.13673                                                              | 45.98698                                                     | 2.12684                                                                                                | 2.17151                                                                                                |
| 2020-21 | 77.65277                                                                   | 11.08642                                                              | 38.39426                                                     | 5.09595                                                                                                | 2.25222                                                                                                |
| 2019-20 | 139.55977                                                                  | 12.91611                                                              | 40.15226                                                     | 3.79108                                                                                                | 1.815                                                                                                  |
| 2018-19 | 155.62456                                                                  | 13.503                                                                | 33.13408                                                     | 4.9147                                                                                                 | 1.29991                                                                                                |
| 2017-18 | 139.38608                                                                  | 17.17806                                                              | 21.91232                                                     | 3.51738                                                                                                | 0.91351                                                                                                |
| Total   | 580.61002                                                                  | 65.82032                                                              | 179.5799                                                     | 19.44595                                                                                               | 8.45215                                                                                                |