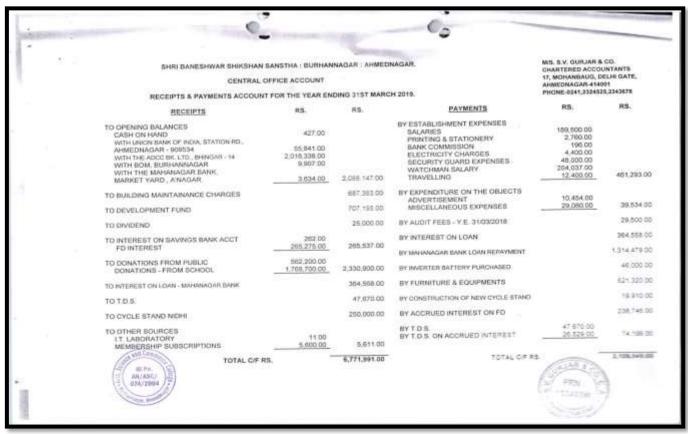

| 84,916,665.35 |
|          | 20 16.<br>20 16.<br>20 17.<br>21 17.<br>21 17.<br>21 17.<br>21 18.<br>21 18. | भू १८ वर्षा विकास स्थापित स्याप स्थापित स्थापित स्थापित स्थापित स्थापित स्थापित स्थापित स्थाप | TRUSTEES      | AS PER OUR REPORT OF EVEN DATE  SUSTAIN S.V. GUIT- UDIN 21199979AAAACD401                                                                                                                                                               | ar and Co.                                                                                                          | FRM:          |





#### Criterion: IV INFRASTRUCTURE AND LEARNING RESOURCES

## [QnM-.4.4.1]





# FY 2018-19





















## Criterion: IV INFRASTRUCTURE AND LEARNING RESOURCES [QnM-.4.4.1]



# FY-2017-18





| 4.5 | SHRI BANESHWAR SHIKSH                                                                                                                                                            | M/S, S,V, GURJAR & CO,<br>CHARTERED ACCOUNTANTS<br>17, MOHANBAUG, DELHI GATE, |                 |                                                                                                                      |                                             |               |
|-----|----------------------------------------------------------------------------------------------------------------------------------------------------------------------------------|---------------------------------------------------------