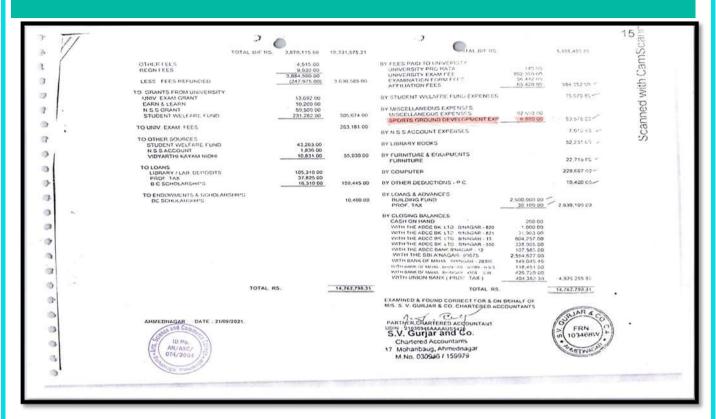

| Year    | Budget allocated<br>for<br>infrastructure<br>augmentation<br>(INR in Lakh) | Expenditure<br>for<br>infrastructure<br>augmentation<br>(INR in Lakh) | Total<br>expenditure<br>excluding<br>Salary (INR<br>in Lakh) | Expenditure on maintenance of academic facilities (excluding salary for human resources) (INR in Lakh) | Expenditure on maintenance of physical facilities (excluding salary for human resources) (INR in Lakh) |
|---------|----------------------------------------------------------------------------|-----------------------------------------------------------------------|--------------------------------------------------------------|--------------------------------------------------------------------------------------------------------|--------------------------------------------------------------------------------------------------------|
| 2021-22 | 68.38684                                                                   | 11.13673                                                              | 45.98698                                                     | 2.12684                                                                                                | 2.17151                                                                                                |
| 2020-21 | 77.65277                                                                   | 11.08642                                                              | 38.39426                                                     | 5.09595                                                                                                | 2.25222                                                                                                |
| 2019-20 | 139.55977                                                                  | 12.91611                                                              | 40.15226                                                     | 3.79108                                                                                                | 1.815                                                                                                  |
| 2018-19 | 155.62456                                                                  | 13.503                                                                | 33.13408                                                     | 4.9147                                                                                                 | 1.29991                                                                                                |
| 2017-18 | 139.38608                                                                  | 17.17806                                                              | 21.91232                                                     | 3.51738                                                                                                | 0.91351                                                                                                |
| Total   | 580.61002                                                                  | 65.82032                                                              | 179.5799                                                     | 19.44595                                                                                               | 8.45215                                                                                                |

## Expenditure incurred by the institution for college building

Budge maintenance for five years

|         |                                | budge mail | ntenance to | r rive years |         |         |
|---------|--------------------------------|------------|-------------|--------------|---------|---------|
| Sr. No. | Head                           | 2017-18    | 2018-19     | 2019-20      | 2020-21 | 2021-22 |
|         | Academic facilities            |            |             |              |         |         |
| 1       | Laboratory Consumable          | 8720       | 53646       | 22470        | 222403  | 0       |
| 2       | Audit fee                      | 23550      | 25600       | 40600        | 38350   | 35400   |
| 3       | Postage                        | 1225       | 0           | 4600         | 0       | 0       |
| 4       | Printing And Stationary        | 305675     | 396089      | 278883       | 243194  | 163620  |
| 5       | News Paper                     | 12568      | 13555       | 32555        | 5648    | 13664   |
| 6       | Binding Book                   | 0          | 2580        | 0            | 0       | 0       |
|         | Total                          | 351738     | 491470      | 379108       | 509595  | 212684  |
|         | Physical facilities            |            |             |              |         |         |
| 7       | Xerox Machine                  | 31450      | 43885       | 72107        | 21460   | 7890    |
| 8       | Telephone charges              | 12013      | 11347       | 4221         | 4504    | 15229   |
| 9       | furniture Maintenance          |            | 3520        | 0            | 9000    | 592     |
| 10      | computer repairing             | 13504      | 2900        | 58313        | 128261  | 91896   |
| 11      | Electrical charges             | 31645      | 33930       | 5650         | 21098   | 7810    |
| 12      | Repairers Building maintenance | 2539       | 1030        | 0            | 0       | 79318   |
| 13      | Sport maintenance              | 200        | 33379       | 41209        | 40899   | 14416   |
|         | Total                          | 91351      | 129991      | 182500       | 225222  | 217151  |
| 14      | Other maintenance              | 1167523    | 3456022     | 10340221     | 1614033 | 9297193 |
|         | Total                          | 1258873    | 4077483     | 10901829     | 2348850 | 9727028 |