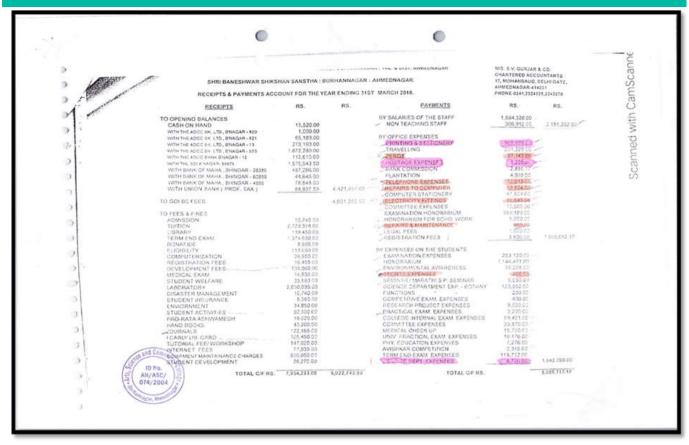

| Year    | Budget allocated<br>for<br>infrastructure<br>augmentation<br>(INR in Lakh) | Expenditure<br>for<br>infrastructure<br>augmentation<br>(INR in Lakh) | Total<br>expenditure<br>excluding<br>Salary (INR<br>in Lakh) | Expenditure on maintenance of academic facilities (excluding salary for human resources) (INR in Lakh) | Expenditure on maintenance of physical facilities (excluding salary for human resources) (INR in Lakh) |
|---------|----------------------------------------------------------------------------|-----------------------------------------------------------------------|--------------------------------------------------------------|--------------------------------------------------------------------------------------------------------|--------------------------------------------------------------------------------------------------------|
| 2021-22 | 68.38684                                                                   | 11.13673                                                              | 45.98698                                                     | 2.12684                                                                                                | 2.17151                                                                                                |
| 2020-21 | 77.65277                                                                   | 11.08642                                                              | 38.39426                                                     | 5.09595                                                                                                | 2.25222                                                                                                |
| 2019-20 | 139.55977                                                                  | 12.91611                                                              | 40.15226                                                     | 3.79108                                                                                                | 1.815                                                                                                  |
| 2018-19 | 155.62456                                                                  | 13.503                                                                | 33.13408                                                     | 4.9147                                                                                                 | 1.29991                                                                                                |
| 2017-18 | 139.38608                                                                  | 17.17806                                                              | 21.91232                                                     | 3.51738                                                                                                | 0.91351                                                                                                |
| Total   | 580.61002                                                                  | 65.82032                                                              | 179.5799                                                     | 19.44595                                                                                               | 8.45215                                                                                                |

## Expenditure incurred by the institution for college building

Budge maintenance for five years

|         |                                | budge mail | ntenance to | r rive years |         |         |
|---------|--------------------------------|------------|-------------|--------------|---------|---------|
| Sr. No. | Head                           | 2017-18    | 2018-19     | 2019-20      | 2020-21 | 2021-22 |
|         | Academic facilities            |            |             |              |         |         |
| 1       | Laboratory Consumable          | 8720       | 53646       | 22470        | 222403  | 0       |
| 2       | Audit fee                      | 23550      | 25600       | 40600        | 38350   | 35400   |
| 3       | Postage                        | 1225       | 0           | 4600         | 0       | 0       |
| 4       | Printing And Stationary        | 305675     | 396089      | 278883       | 243194  | 163620  |
| 5       | News Paper                     | 12568      | 13555       | 32555        | 5648    | 13664   |
| 6       | Binding Book                   | 0          | 2580        | 0            | 0       | 0       |
|         | Total                          | 351738     | 491470      | 379108       | 509595  | 212684  |
|         | Physical facilities            |            |             |              |         |         |
| 7       | Xerox Machine                  | 31450      | 43885       | 72107        | 21460   | 7890    |
| 8       | Telephone charges              | 12013      | 11347       | 4221         | 4504    | 15229   |
| 9       | furniture Maintenance          |            | 3520        | 0            | 9000    | 592     |
| 10      | computer repairing             | 13504      | 2900        | 58313        | 128261  | 91896   |
| 11      | Electrical charges             | 31645      | 33930       | 5650         | 21098   | 7810    |
| 12      | Repairers Building maintenance | 2539       | 1030        | 0            | 0       | 79318   |
| 13      | Sport maintenance              | 200        | 33379       | 41209        | 40899   | 14416   |
|         | Total                          | 91351      | 129991      | 182500       | 225222  | 217151  |
| 14      | Other maintenance              | 1167523    | 3456022     | 10340221     | 1614033 | 9297193 |
|         | Total                          | 1258873    | 4077483     | 10901829     | 2348850 | 9727028 |