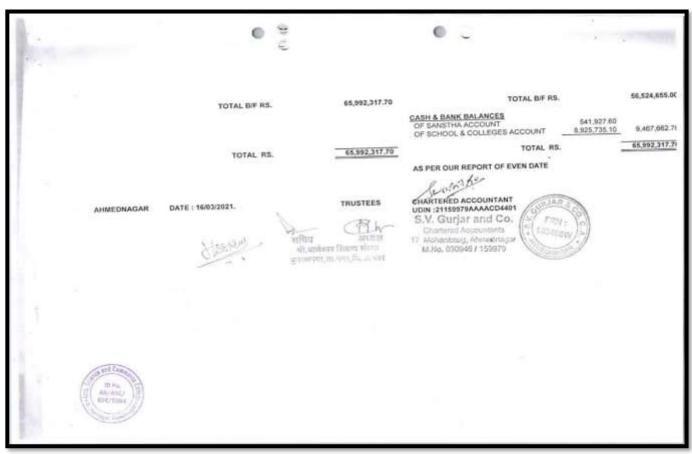

| Year    | Budget allocated<br>for<br>infrastructure<br>augmentation<br>(INR in Lakh) | Expenditure<br>for<br>infrastructure<br>augmentation<br>(INR in Lakh) | Total<br>expenditure<br>excluding<br>Salary (INR<br>in Lakh) | Expenditure on maintenance of academic facilities (excluding salary for human resources) (INR in Lakh) | Expenditure on maintenance of physical facilities (excluding salary for human resources) (INR in Lakh) |
|---------|----------------------------------------------------------------------------|-----------------------------------------------------------------------|--------------------------------------------------------------|--------------------------------------------------------------------------------------------------------|--------------------------------------------------------------------------------------------------------|
| 2021-22 | 68.38684                                                                   | 11.13673                                                              | 45.98698                                                     | 2.12684                                                                                                | 2.17151                                                                                                |
| 2020-21 | 77.65277                                                                   | 11.08642                                                              | 38.39426                                                     | 5.09595                                                                                                | 2.25222                                                                                                |
| 2019-20 | 139.55977                                                                  | 12.91611                                                              | 40.15226                                                     | 3.79108                                                                                                | 1.815                                                                                                  |
| 2018-19 | 155.62456                                                                  | 13.503                                                                | 33.13408                                                     | 4.9147                                                                                                 | 1.29991                                                                                                |
| 2017-18 | 139.38608                                                                  | 17.17806                                                              | 21.91232                                                     | 3.51738                                                                                                | 0.91351                                                                                                |
| Total   | 580.61002                                                                  | 65.82032                                                              | 179.5799                                                     | 19.44595                                                                                               | 8.45215                                                                                                |