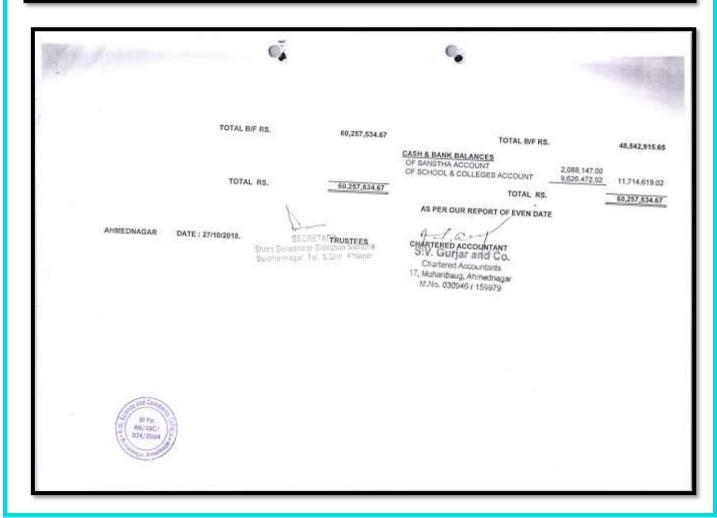

| 52                                                                            | 60,257,534.67   | T.D.S A.Y. 2018 - 19                                                                                                 |                                             | 23,438.00     |
|     | 8 SPE Crists (C) No. (C) SPE (M) (SSE) (C) (C) (C) (C) (C) (C) (C) (C) (C) (C                                                                                                    |                                                                               | 60,257,534,57   | TOTAL CIF RS.                                                                                                        | 7                                           | 48,542,915.65 |







|                                                         | -                          |                | -                                                                             |                                                                                                                                  |               |
|---------------------------------------------------------|----------------------------|----------------|-------------------------------------------------------------------------------|----------------------------------------------------------------------------------------------------------------------------------|---------------|
| SHRI BANESHWAR SHIKSP                                   | AN SANSTHA : BURHA         | NNAGAR : AHMEI | DNAGAR