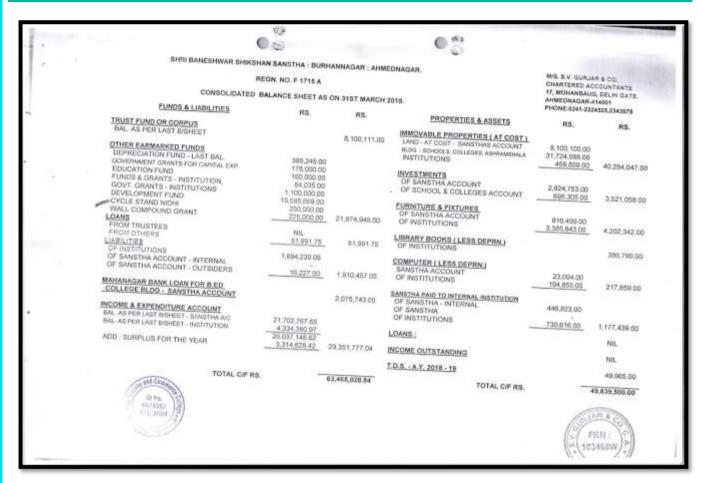

| Year    | Budget allocated<br>for<br>infrastructure<br>augmentation<br>(INR in Lakh) | Expenditure<br>for<br>infrastructure<br>augmentation<br>(INR in Lakh) | Total<br>expenditure<br>excluding<br>Salary (INR<br>in Lakh) | Expenditure on maintenance of academic facilities (excluding salary for human resources) (INR in Lakh) | Expenditure on maintenance of physical facilities (excluding salary for human resources) (INR in Lakh) |
|---------|----------------------------------------------------------------------------|-----------------------------------------------------------------------|--------------------------------------------------------------|--------------------------------------------------------------------------------------------------------|--------------------------------------------------------------------------------------------------------|
| 2021-22 | 68.38684                                                                   | 11.13673                                                              | 45.98698                                                     | 2.12684                                                                                                | 2.17151                                                                                                |
| 2020-21 | 77.65277                                                                   | 11.08642                                                              | 38.39426                                                     | 5.09595                                                                                                | 2.25222                                                                                                |
| 2019-20 | 139.55977                                                                  | 12.91611                                                              | 40.15226                                                     | 3.79108                                                                                                | 1.815                                                                                                  |
| 2018-19 | 155.62456                                                                  | 13.503                                                                | 33.13408                                                     | 4.9147                                                                                                 | 1.29991                                                                                                |
| 2017-18 | 139.38608                                                                  | 17.17806                                                              | 21.91232                                                     | 3.51738                                                                                                | 0.91351                                                                                                |
| Total   | 580.61002                                                                  | 65.82032                                                              | 179.5799                                                     | 19.44595                                                                                               | 8.45215                                                                                                |