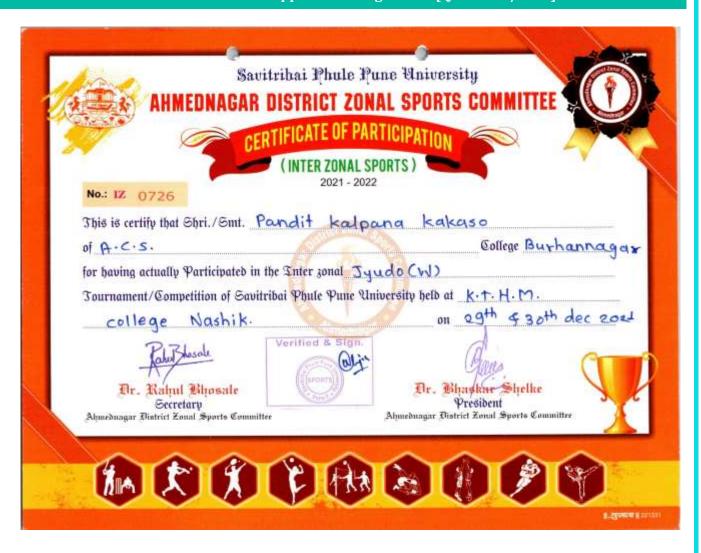

#### 3) Ahmednagar District Intercollege Judo Competition:

The intercollege judo competition was held at Pemraj Sarada College, Ahmednagar on 18th December 2021 in which Karale Priyanka Bapu and Pandit Kalpana Kakasaheb won second place and was selected for Savitribai Phule Pune University inter zonal Competition.

#### 3) Ahmednagar District Intercollege Judo Competition

:

1

Venue

Pemraj Sarada College, Ahmednagar

Date

18 December 2021

| Sr. No. | Name of the Student      | Class      | Туре |
|---------|--------------------------|------------|------|
| 1       | Karale Priyanka Bapu     | F.Y.B.Com. | Judo |
| 2       | Pandit Kalpana Kakasaheb | F.Y.B.Com. | Judo |

The intercollege judo competition was held at Pemraj Sarada College, Ahmednagar on 18th December 2021 in which Karale Priyanka Bapu and Pandit Kalpana Kakasaheb won second place and was selected for Savitribai Phule Pune University inter zonal Competition.