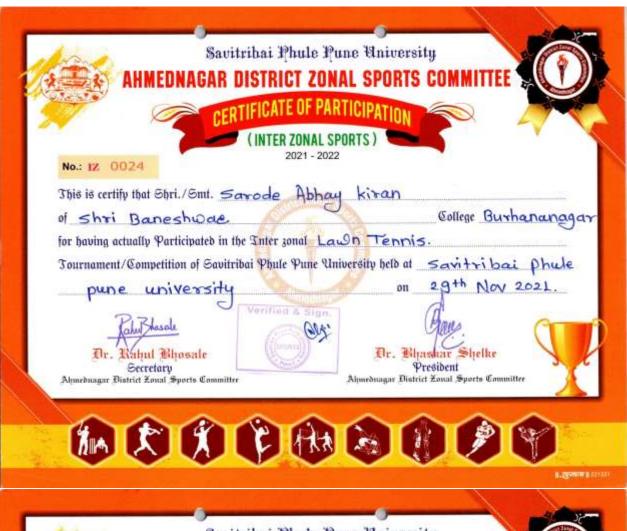

#### 4) Ahmednagar District Intercollege Lawn Tennis Competition:

The intercollege Lawn Tennis Competition was held at Ahmednagar College Ahmednagar on 27th November 2021 in which Sarode Abhay Kiran was first Place and was selected for Savitribai Phule Pune University Inter Zonal Competition.

#### 4) Ahmednagar District Intercollege Lawn Tennis Competition

Venue

Ahmednagar College Ahmednagar

Date

27th November 2021

| Sr. No. | Name of the Student | Class      | Type        |
|---------|---------------------|------------|-------------|
| 1       | Sarode Abhay Kiran  | T.Y.B.Com. | Lawn Tennis |

The intercollege Lawn Tennis Competition was held at Ahmednagar College Ahmednagar on 27th November 2021 in which Sarode Abhay Kiran was first Place and was selected for Savitribai Phule Pune University Inter Zonal Competition.