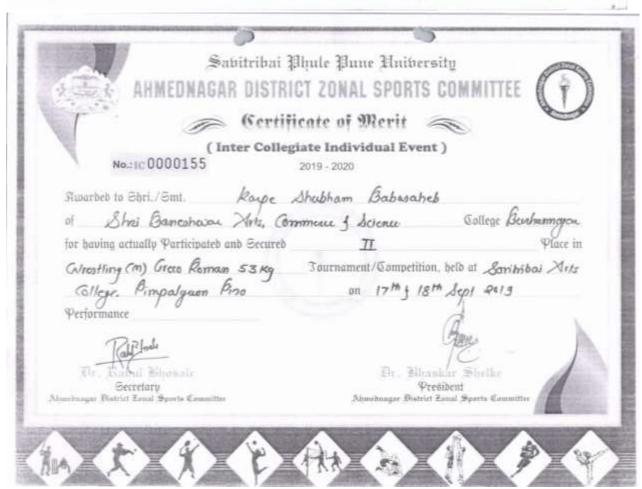

ID No. All/ASC/ 074/2004

## Inter Collegiate Competition 2019-2020

| Sr. No. | Name of Student           | Event                 | Team<br>/Individual | Achievement              |
|---------|---------------------------|-----------------------|---------------------|--------------------------|
| 1       | Fule Abhimanyu Chhabu     | Wrestling             | Individual          | 97 Kg First Place        |
| 2       | Shelke Mahesh Baban       | Wrestling             | Individual          | 61 Kg Second Place       |
| 3       | Kardile Aniket Kanifnath  | Wrestling             | Individual          | 70 Kg First Place        |
| 4:      | Karale Manoj Karbhari     | Wrestling             | Individual          | Participated             |
| 5       | Karpe Shubham Babasaheb   | Greco Roman Wrestling | Individual          | 53 Kg Second Place       |
| 6       | Kharse Vinayak Babasaheb  | Wrestling             | Individual          | Participated             |
| 7       | Chaudhari Balaji Shivaji  | Wrestling             | Individual          | Participated             |
| 8       | Supekar Pradeep Vitthal   | Rifle Shooting        | Individual          | 1st Place                |
| 9       | Kolge Aniket Dadasaheb    | Atheletics            | Individual          | 1st Place : 110 m hurdle |
| 10      | Dhangar Mahesh Manik      | Atheletics            | Individual          | Participated             |
| 11      | Karale Ganesh Karbhari    | Atheletics            | Individual          | Participated             |
| 12      | Karpe Shubham Babasaheb   | Atheletics            | Individual          | Participated             |
| 13      | Kardile Avinash Dattu     | Atheletics            | Individual          | Participated             |
| 14      | Warule Tushar Ajinath     | Atheletics            | Individual          | Participated             |
| 15      | Kalbhor Vivekanand Pramod | Atheletics            | Individual          | Participated             |
| 16      | Shelke Vishal Vilas       | Atheletics            | Individual          | Participated             |
| 17      | Karale Sahil Rajesh       | Atheletics            | Individual          | Participated             |
| 18      | Nyalpelli Sushant Ishwar  | Atheletics            | Individual          | Participated             |
| 19      | Karale Rohit Sampat       | Atheletics            | Individual          | Participated             |
|         | Karale Manoj Karbhari     |                       |                     |                          |
|         | Karale Rahul Pandurang    |                       |                     |                          |
|         | Karpe Shubham Babasaheb   | Kabaddi               | Team                | Participated             |
|         | Kharse Vinayak Babasaheb  |                       |                     |                          |
|         | Kardile Avinash Dattu     |                       |                     |                          |
| 20      | Dhangar Mahesh Manik      |                       |                     |                          |
|         | Karale Rohit Sampat       |                       |                     | Principle and the second |
|         | Shelke Vishal Vilas       |                       |                     |                          |
|         | Fatak Rahul Santosh       |                       |                     |                          |
|         | Karale Ganesh Karbhari    |                       |                     |                          |
|         | Nyalpelli Sushant Ishwar  |                       |                     |                          |
|         | Karale Rohit Sampat       |                       |                     |                          |
|         | Karale Rahul Pandurang    |                       |                     |                          |
|         | Karale Manoj Karbhari     |                       |                     |                          |
|         | Kardile Avinash Dattu     |                       |                     |                          |
|         | Dhangar Mahesh Manik      |                       |                     |                          |
| 21      | Kalbhor Vivekanand Pramod | Football              | Team                | Participated             |
|         | Karle Sahil Rajesh        |                       |                     | and the same             |
|         | Nyalpelli Sushant Ishwar  |                       |                     |                          |
|         | Karale Ganesh Karbhari    | and Commerce          |                     |                          |
|         | Kapre Shubham Babasaheb   | ID No.                | \                   |                          |
|         | Kolge Aniket Dadasaheb    | AN/ASC/<br>074/2004   |                     |                          |

## Savitribai Phule Pune University Inter Zonal Competition 2019-2020

| Sr. No. | Name of Student          | Event                       | Team /Individual | Achievement  |
|---------|--------------------------|-----------------------------|------------------|--------------|
| 1       | Fule Abhimanyu Chhabu    | Wrestling 97 Kg Free styles | Individual       | 1st place    |
| 2       | Shelke Mahesh Baban      | Wrestling 61 Kg Free styles | Individual       | 2nd place    |
| 3       | Kardile Aniket Kanifnath | Wrestling 70 Kg Free styles | Individual       | Participated |
| 4       | Kapre Shubham Babasaheb  | Wrestling 53 Kg Greco Roman | Individual       | Participated |
| 5       | Kolge Aniket Dadasaheb   | 110 meters Hurdles          | Individual       | Participated |
| 6       | Supekar Pradeep Vitthal  | Shooting                    | Individual       | Participated |