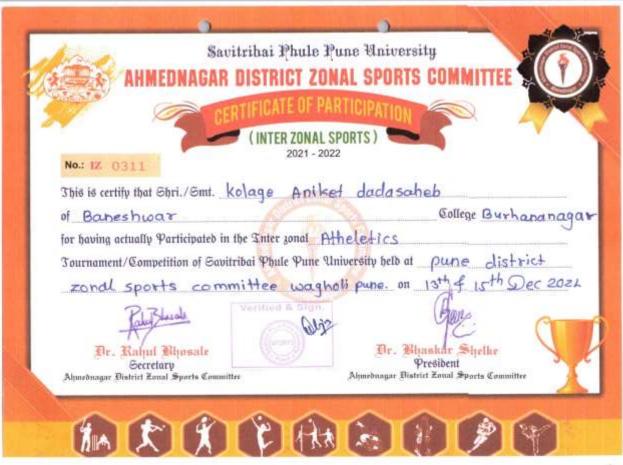

#### 2) Ahmednagar District Intercollegiate Athletic Competition:

Intercollegiate Athletic Competition was held at Nagarpalika Arts, D.J. Malpani Commerce and B.N. Sarda Science College Sangamner, Ahmednagar on 8<sup>th</sup> and 9<sup>th</sup> December 2021 in which **Kolge Aniket** secured 2<sup>nd</sup> place in 110 mtrs Hurdle and 1<sup>st</sup> place in 400 mtrs Hurdle and was selected for SPPU interzonal Competition.

#### 2) Ahmednagar District Intercollegiate Athletic Competition

Venue

:

Sangamner College, Sangamner, Ahmednagar

Date

8th and 9th December 2021

| Sr. No. | Name of the Student     | Class                        | Type                   |
|---------|-------------------------|------------------------------|------------------------|
| 1       | Kolge Aniket Dadasaheb  | T.Y.B.Sc.<br>(Comp. Science) | 110 m,<br>400 m Hurdle |
| 2       | Phalke Rushikesh Sanjay | T.Y.BSc.                     | 200 m                  |
| 3       | Sarode Abhay Kiran      | T.Y.B.Com.                   | 1500 m                 |
| 4       | Kambale Aniket Raju     | S.Y.B.Sc.                    | 200 m                  |

Intercollegiate Athletic Competition was held at Nagarpalika Arts, D.J. Malpani Commerce and B.N. Sarda Science College Sangamner, Ahmednagar on 8<sup>th</sup> and 9<sup>th</sup> December 2021 in which Kolge Aniket secured 2<sup>nd</sup> place in 110 mtrs Hurdle and 1<sup>st</sup> place in 400 mtrs Hurdle and was selected for SPPU interzonal Competition.