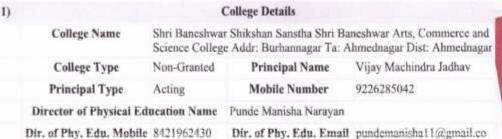

#### INDIVIDUAL ELIGIBILITY PROFORMA

SPRT2133764

College Details

College Name Shri Bancshwar Shikshan Sanstha Shri Bancshwar Arts, Commerce and Science College Addr: Burhannagar Ta: Ahmednagar Dist: Ahmednagar

College Type Non-Granted

Principal Name Shridhar Shankar Jadhay

Principal Type Permanent

Mobile Number 9096110485

Director of Physical Education Name Punde Manisha Narayan

Dir. of Phy. Edu. Mobile 8421962430 Dir. of Phy. Edu. Emall pundemanishal l@gmail.co