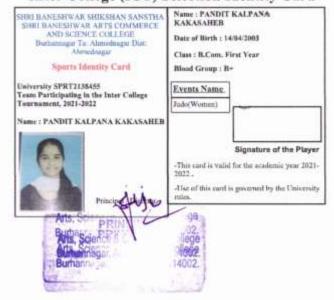

#### 3) Ahmednagar District Intercollege Judo Competition:

The intercollege judo competition was held at Pemraj Sarada College, Ahmednagar on 18th December 2021 in which Karale Priyanka Bapu and Pandit Kalpana Kakasaheb won second place and was selected for Savitribai Phule Pune University inter zonal Competition.

#### 3) Ahmednagar District Intercollege Judo Competition

:

1

Venue

Pemraj Sarada College, Ahmednagar

Date

18 December 2021

| Sr. No. | Name of the Student      | Class      | Туре |
|---------|--------------------------|------------|------|
| 1       | Karale Priyanka Bapu     | F.Y.B.Com. | Judo |
| 2       | Pandit Kalpana Kakasaheb | F.Y.B.Com. | Judo |

The intercollege judo competition was held at Pemraj Sarada College, Ahmednagar on 18th December 2021 in which Karale Priyanka Bapu and Pandit Kalpana Kakasaheb won second place and was selected for Savitribai Phule Pune University inter zonal Competition.