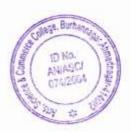

## Savitribai Phule Pune University Inter Zonal Competition 2019-2020

| Sr. No. | Name of Student          | Event                       | Team /Individual | Achievement  |
|---------|--------------------------|-----------------------------|------------------|--------------|
| 1       | Fule Abhimanyu Chhabu    | Wrestling 97 Kg Free styles | Individual       | 1st place    |
| 2       | Shelke Mahesh Baban      | Wrestling 61 Kg Free styles | Individual       | 2nd place    |
| 3       | Kardile Aniket Kanifnath | Wrestling 70 Kg Free styles | Individual       | Participated |
| 4       | Kapre Shubham Babasaheb  | Wrestling 53 Kg Greco Roman | Individual       | Participated |
| 5       | Kolge Aniket Dadasaheb   | 110 meters Hurdles          | Individual       | Participated |
| 6       | Supekar Pradeep Vitthal  | Shooting                    | Individual       | Participated |

### National Shooting Championship 2019-2020

| Sr. No. | Name of Student         | Event    | Team /Individual | Achievement  |
|---------|-------------------------|----------|------------------|--------------|
| 1       | Supekar Pradeep Vitthal | Shooting | Individual       | Participated |