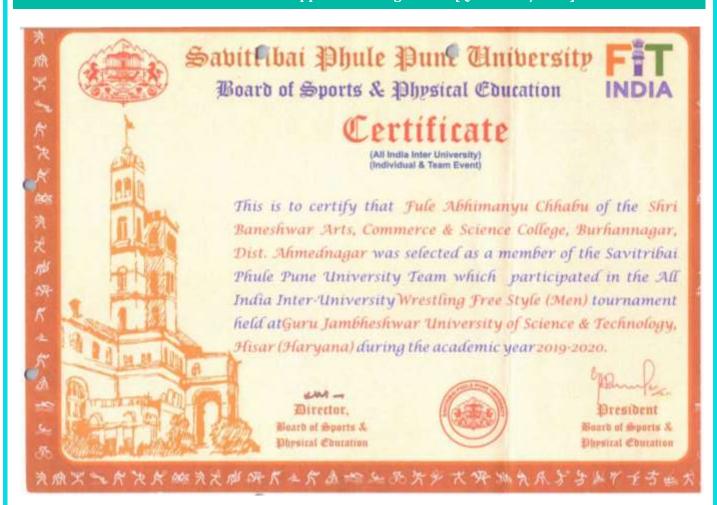

## All India Inter University Competition 2019-2020

| Sr. No. | Name of Student       | Event                       | Team /Individual | Achievement  |
|---------|-----------------------|-----------------------------|------------------|--------------|
| 1       | Fule Abhimanyu Chhabu | Wrestling: 97 Kg Free Style | Individual       | Participated |