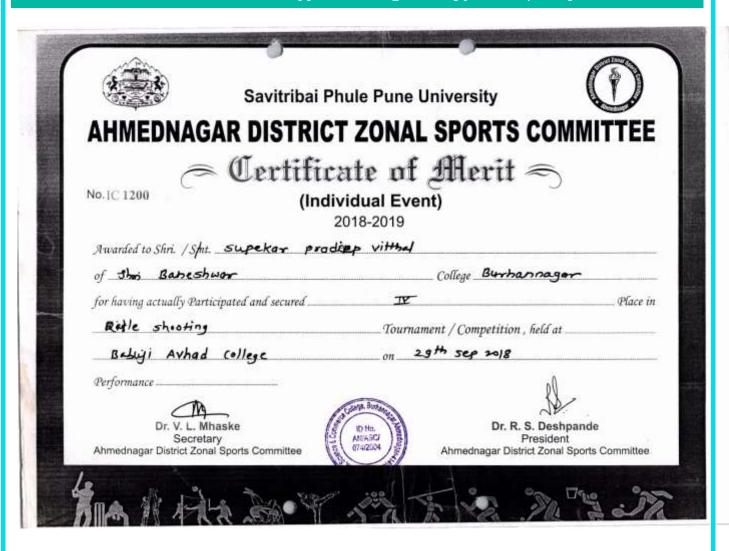

### National Shooting Championship 2019-2020

| Sr. No. | Name of Student         | Event    | Team /Individual | Achievement  |
|---------|-------------------------|----------|------------------|--------------|
| 1       | Supekar Pradeep Vitthal | Shooting | Individual       | Participated |