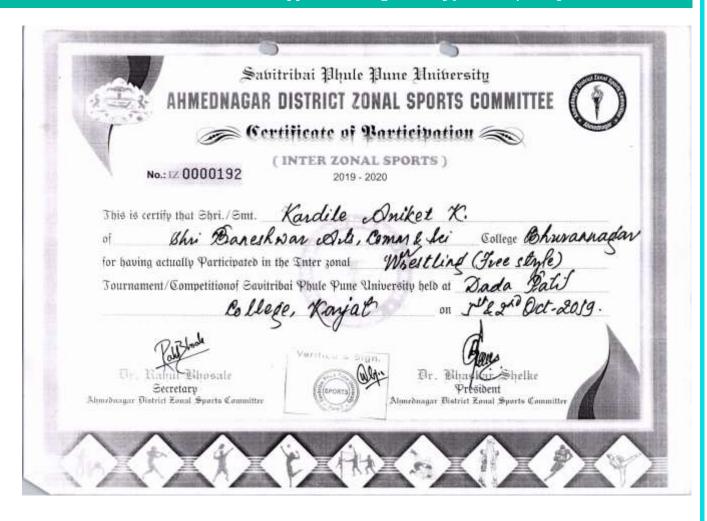

## Savitribai Phule Pune University Inter Zonal Competition 2019-2020

| Sr. No. | Name of Student          | Event                       | Team /Individual | Achievement  |
|---------|--------------------------|-----------------------------|------------------|--------------|
| 1       | Fule Abhimanyu Chhabu    | Wrestling 97 Kg Free styles | Individual       | 1st place    |
| 2       | Shelke Mahesh Baban      | Wrestling 61 Kg Free styles | Individual       | 2nd place    |
| 3       | Kardile Aniket Kanifnath | Wrestling 70 Kg Free styles | Individual       | Participated |
| 4       | Kapre Shubham Babasaheb  | Wrestling 53 Kg Greco Roman | Individual       | Participated |
| 5       | Kolge Aniket Dadasaheb   | 110 meters Hurdles          | Individual       | Participated |
| 6       | Supekar Pradeep Vitthal  | Shooting                    | Individual       | Participated |