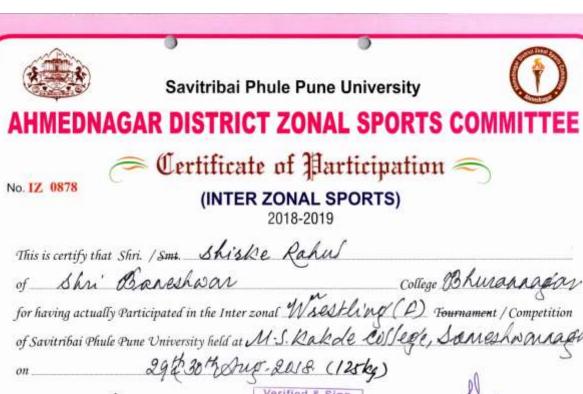

## Inter Collegiate Competition 2018-2019

| Sr. No. | Name of Student            | Event      | Team /Individual | Achievement        |
|---------|----------------------------|------------|------------------|--------------------|
| 1       | Shelke Mahesh Baban        | Wrestling  | Individual       | Participated       |
| 2       | Dhone Vilas Nandu          | Wrestling  | Individual       | 67 kg 2nd place    |
| 3       | Lande Rushikesh Prabhakar  | Wrestling  | Individual       | 87 kg 1st place    |
| 4       | Shirke Rahul Ashok         | Wrestling  | Individual       | 125 kg First place |
| 5       | Fule Abhimanyu Chhabu      | Wrestling  | Individual       | 97 kg First place  |
| 6       | Karale Manoj Karbhari      | Wrestling  | Individual       | Participated       |
| 7       | Karpe Shubham Babasaheb    | Wrestling  | Individual       | Participated       |
| 8       | Kardile Aniket Kanifnath   | Wrestling  | Individual       | Participated       |
|         | Umap Shashikant Laxman     |            |                  |                    |
|         | Karade Ganesh Karbhari     |            |                  | Participated       |
|         | Karpe Shubham Babasaheb    |            | Team             |                    |
|         | Fatak Rahul Santosh        |            |                  |                    |
| 9       | Karale Manoj Karbhari      | Kabaddi    |                  |                    |
|         | Mache Rahul Rajendra       |            |                  |                    |
|         | Gunjal Vijay Pandurang     |            |                  |                    |
|         | Pagare Subhash Dhananjay   |            |                  |                    |
|         | Dhone Vilas Nandu          |            |                  |                    |
| 10      | Paive Ganesh Laxman        | Atheletics | Individual       | Participated       |
| 11      | Davkhar Prashant Vilas     | Atheletics | Individual       | Participated       |
| 12      | Karle Sahil Rajesh         | Atheletics | Individual       | Participated       |
| 13      | Supekar Pradeep Vitthal    | Shooting   | Individual       | 4th Place          |
| 14      | Dhone Vilas Nandu          | Judo       | Individual       | 66 kg 2nd place    |
| 15      | Fule Abhimanyu chhabu      | Judo       | Individual       | Participated       |
| 16      | Karle Sahil Rajesh         | Chess      | Individual       | Participated       |
| 17      | Chavan Bhavika Purushottam | Chess      | Individual       | Participated       |
| 18      | Unawane Anuja Anil         | Boxing     | Individual       | 1st Place          |
| 19      | Shinde Prashant Sanjay     | Body show  | Individual       | Participated       |
| 20      | Surse Aniket Shivaji       | Mallakhamb | Individual       | 2nd place          |