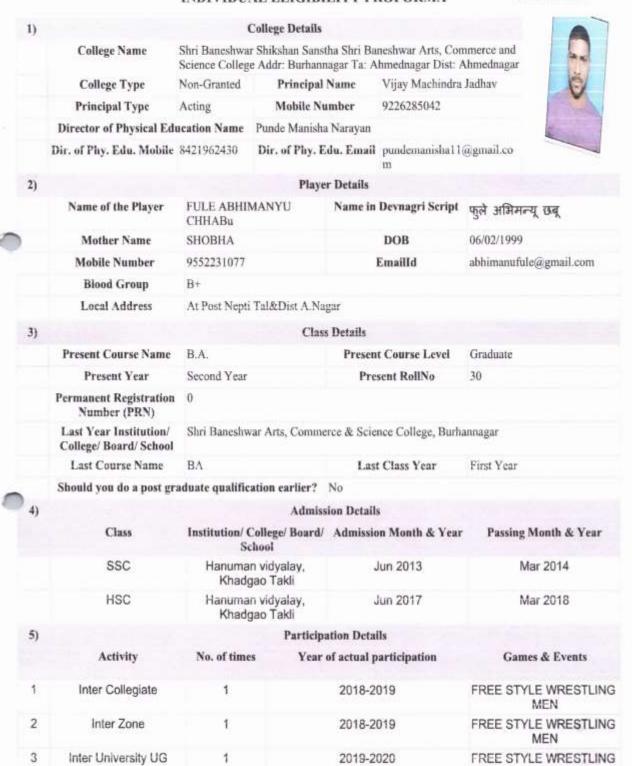

## All India Inter University Competition 2019-2020

| Sr. No. | Name of Student       | Event                       | Team /Individual | Achievement  |
|---------|-----------------------|-----------------------------|------------------|--------------|
| 1       | Fule Abhimanyu Chhabu | Wrestling: 97 Kg Free Style | Individual       | Participated |

## All India Inter University Competition 2018-2019

| Sr. No. | Name of Student           | Event     | Team<br>/Individual | Achievement  |
|---------|---------------------------|-----------|---------------------|--------------|
| 1       | Fule Abhimanyu Chhabu     | Wrestling | Individual          | Participated |
| 2       | Lande Rushikesh Prabhakar | Wrestling | Individual          | Participated |