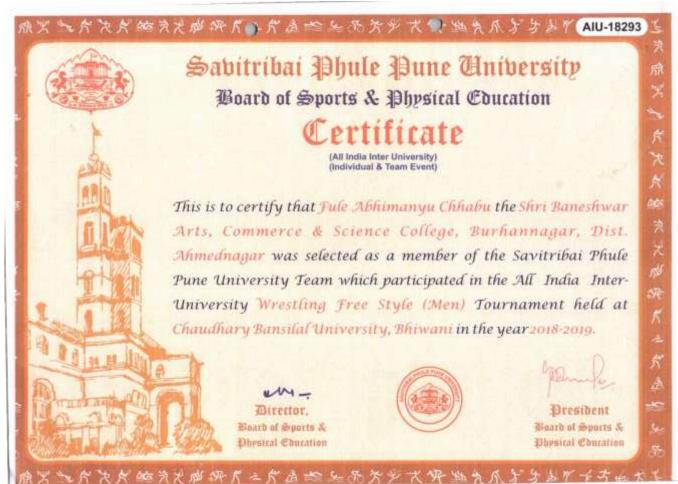

## All India Inter University Competition 2019-2020

| Sr. No. | Name of Student       | Event                       | Team /Individual | Achievement  |
|---------|-----------------------|-----------------------------|------------------|--------------|
| 1       | Fule Abhimanyu Chhabu | Wrestling: 97 Kg Free Style | Individual       | Participated |

## All India Inter University Competition 2018-2019

| Sr. No. | Name of Student           | Event     | Team<br>/Individual | Achievement  |
|---------|---------------------------|-----------|---------------------|--------------|
| 1       | Fule Abhimanyu Chhabu     | Wrestling | Individual          | Participated |
| 2       | Lande Rushikesh Prabhakar | Wrestling | Individual          | Participated |