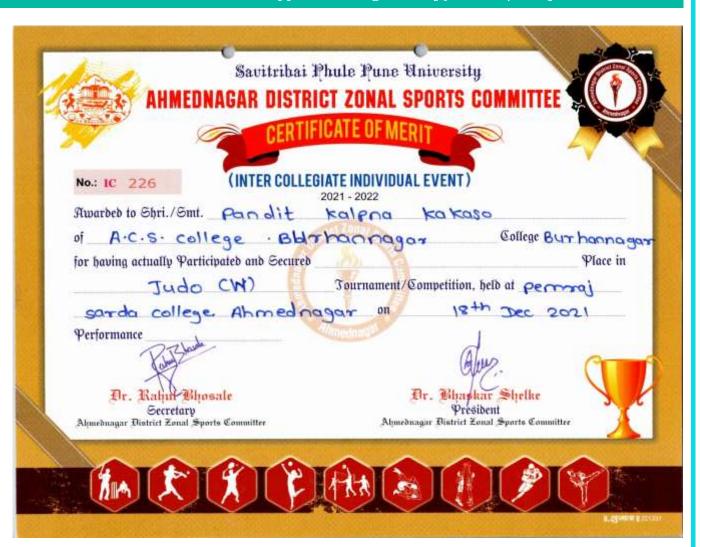

#### 3) Ahmednagar District Intercollege Judo Competition:

The intercollege judo competition was held at Pemraj Sarada College, Ahmednagar on 18th December 2021 in which Karale Priyanka Bapu and Pandit Kalpana Kakasaheb won second place and was selected for Savitribai Phule Pune University inter zonal Competition.

The intercollege judo competition was held at Pemraj Sarada College, Ahmednagar on 18th December 2021 in which Karale Priyanka Bapu and Pandit Kalpana Kakasaheb won second place and was selected for Savitribai Phule Pune University inter zonal Competition.