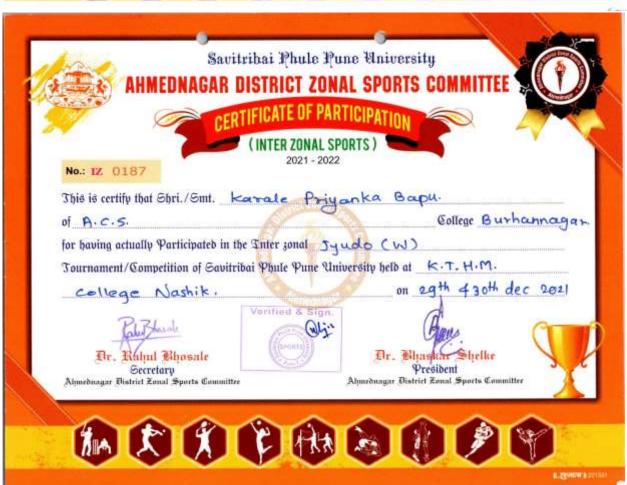

#### 3) Ahmednagar District Intercollege Judo Competition:

The intercollege judo competition was held at Pemraj Sarada College, Ahmednagar on 18th December 2021 in which Karale Priyanka Bapu and Pandit Kalpana Kakasaheb won second place and was selected for Savitribai Phule Pune University inter zonal Competition.

#### 3) Ahmednagar District Intercollege Judo Competition

:

1

Venue

Pemraj Sarada College, Ahmednagar

Date

18 December 2021

| Sr. No. | Name of the Student      | Class      | Туре |
|---------|--------------------------|------------|------|
| 1       | Karale Priyanka Bapu     | F.Y.B.Com. | Judo |
| 2       | Pandit Kalpana Kakasaheb | F.Y.B.Com. | Judo |

The intercollege judo competition was held at Pemraj Sarada College, Ahmednagar on 18th December 2021 in which Karale Priyanka Bapu and Pandit Kalpana Kakasaheb won second place and was selected for Savitribai Phule Pune University inter zonal Competition.