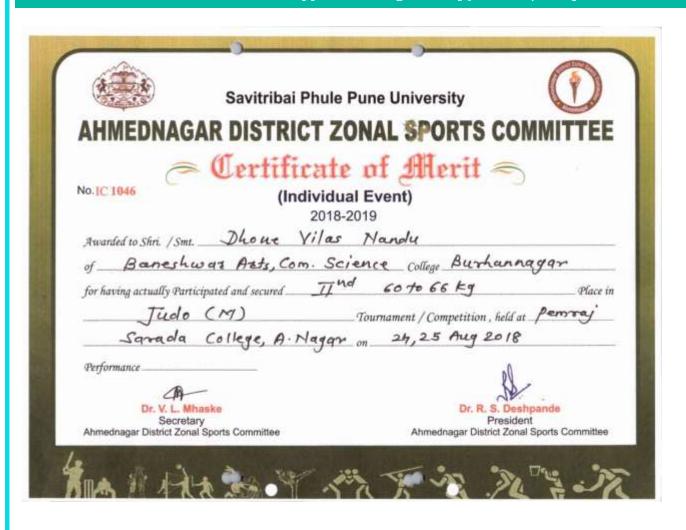

## Inter Collegiate Competition 2018-2019

| Sr. No. | Name of Student            | Event      | Team /Individual | Achievement        |
|---------|----------------------------|------------|------------------|--------------------|
| 1       | Shelke Mahesh Baban        | Wrestling  | Individual       | Participated       |
| 2       | Dhone Vilas Nandu          | Wrestling  | Individual       | 67 kg 2nd place    |
| 3       | Lande Rushikesh Prabhakar  | Wrestling  | Individual       | 87 kg 1st place    |
| 4       | Shirke Rahul Ashok         | Wrestling  | Individual       | 125 kg First place |
| 5       | Fule Abhimanyu Chhabu      | Wrestling  | Individual       | 97 kg First place  |
| 6       | Karale Manoj Karbhari      | Wrestling  | Individual       | Participated       |
| 7       | Karpe Shubham Babasaheb    | Wrestling  | Individual       | Participated       |
| 8       | Kardile Aniket Kanifnath   | Wrestling  | Individual       | Participated       |
|         | Umap Shashikant Laxman     |            |                  |                    |
|         | Karade Ganesh Karbhari     |            |                  | Participated       |
|         | Karpe Shubham Babasaheb    |            | Team             |                    |
|         | Fatak Rahul Santosh        |            |                  |                    |
| 9       | Karale Manoj Karbhari      | Kabaddi    |                  |                    |
|         | Mache Rahul Rajendra       |            |                  |                    |
|         | Gunjal Vijay Pandurang     |            |                  |                    |
|         | Pagare Subhash Dhananjay   |            |                  |                    |
|         | Dhone Vilas Nandu          |            |                  |                    |
| 10      | Paive Ganesh Laxman        | Atheletics | Individual       | Participated       |
| 11      | Davkhar Prashant Vilas     | Atheletics | Individual       | Participated       |
| 12      | Karle Sahil Rajesh         | Atheletics | Individual       | Participated       |
| 13      | Supekar Pradeep Vitthal    | Shooting   | Individual       | 4th Place          |
| 14      | Dhone Vilas Nandu          | Judo       | Individual       | 66 kg 2nd place    |
| 15      | Fule Abhimanyu chhabu      | Judo       | Individual       | Participated       |
| 16      | Karle Sahil Rajesh         | Chess      | Individual       | Participated       |
| 17      | Chavan Bhavika Purushottam | Chess      | Individual       | Participated       |
| 18      | Unawane Anuja Anil         | Boxing     | Individual       | 1st Place          |
| 19      | Shinde Prashant Sanjay     | Body show  | Individual       | Participated       |
| 20      | Surse Aniket Shivaji       | Mallakhamb | Individual       | 2nd place          |

## Savitribai Phule Pune University Inter Zonal Competition 2018-2019

| Sr. No. | Name of Student           | Event                               | Team<br>/Individual | Achievement  |
|---------|---------------------------|-------------------------------------|---------------------|--------------|
| 1       | Dhone Vilas Nandu         | Greco Roman Wrestling - 67 Kg       | Individual          | Participated |
| 2       | Lande Rushikesh Prabhakar | Greco Roman Wrestling - under 87 Kg | Individual          | First Place  |
| 3       | Shirke Rahul Ashok        | Free Style Wrestling - 125 Kg       | Individual          | Participated |
| 4       | Fule Abhimanyu Chhabu     | Free Style Wrestling - 97 Kg        | Individual          | First Place  |
| 5       | Supekar Pradeep Vitthal   | Shooting                            | Individual          | Participated |
| 6       | Dhone Vilas Nandu         | Judo                                | Individual          | Participated |
| 7       | Surse Aniket Shivaji      | Mallakhamb                          | Individual          | Participated |

#### 3) Ahmednagar District Intercollege Judo Competition:

The intercollege judo competition was held at Pemraj Sarada College, Ahmednagar on 18th December 2021 in which Karale Priyanka Bapu and Pandit Kalpana Kakasaheb won second place and was selected for Savitribai Phule Pune University inter zonal Competition.

The intercollege judo competition was held at Pemraj Sarada College, Ahmednagar on 18th December 2021 in which Karale Priyanka Bapu and Pandit Kalpana Kakasaheb won second place and was selected for Savitribai Phule Pune University inter zonal Competition.