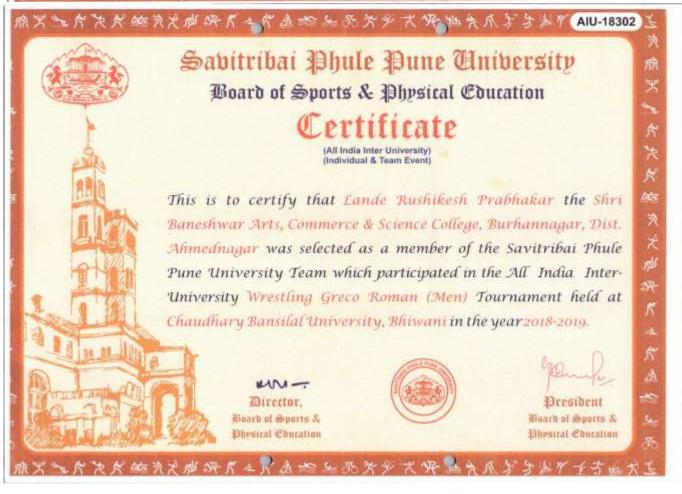

## All India Inter University Competition 2018-2019

| Sr. No. | Name of Student           | Event     | Team<br>/Individual | Achievement  |
|---------|---------------------------|-----------|---------------------|--------------|
| 1       | Fule Abhimanyu Chhabu     | Wrestling | Individual          | Participated |
| 2       | Lande Rushikesh Prabhakar | Wrestling | Individual          | Participated |