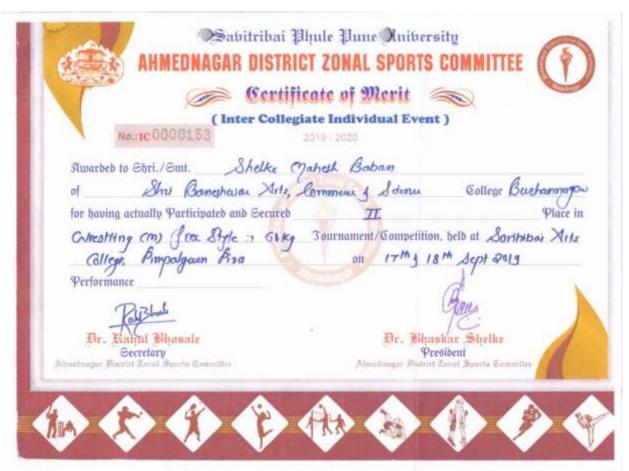

## Inter Collegiate Competition 2019-2020

| Sr. No. | Name of Student           | Event                 | Team<br>/Individual | Achievement              |
|---------|---------------------------|-----------------------|---------------------|--------------------------|
| 1       | Fule Abhimanyu Chhabu     | Wrestling             | Individual          | 97 Kg First Place        |
| 2       | Shelke Mahesh Baban       | Wrestling             | Individual          | 61 Kg Second Place       |
| 3       | Kardile Aniket Kanifnath  | Wrestling             | Individual          | 70 Kg First Place        |
| 4:      | Karale Manoj Karbhari     | Wrestling             | Individual          | Participated             |
| 5       | Karpe Shubham Babasaheb   | Greco Roman Wrestling | Individual          | 53 Kg Second Place       |
| 6       | Kharse Vinayak Babasaheb  | Wrestling             | Individual          | Participated             |
| 7       | Chaudhari Balaji Shivaji  | Wrestling             | Individual          | Participated             |
| 8       | Supekar Pradeep Vitthal   | Rifle Shooting        | Individual          | 1st Place                |
| 9       | Kolge Aniket Dadasaheb    | Atheletics            | Individual          | 1st Place : 110 m hurdle |
| 10      | Dhangar Mahesh Manik      | Atheletics            | Individual          | Participated             |
| 11      | Karale Ganesh Karbhari    | Atheletics            | Individual          | Participated             |
| 12      | Karpe Shubham Babasaheb   | Atheletics            | Individual          | Participated             |
| 13      | Kardile Avinash Dattu     | Atheletics            | Individual          | Participated             |
| 14      | Warule Tushar Ajinath     | Atheletics            | Individual          | Participated             |
| 15      | Kalbhor Vivekanand Pramod | Atheletics            | Individual          | Participated             |
| 16      | Shelke Vishal Vilas       | Atheletics            | Individual          | Participated             |
| 17      | Karale Sahil Rajesh       | Atheletics            | Individual          | Participated             |
| 18      | Nyalpelli Sushant Ishwar  | Atheletics            | Individual          | Participated             |
| 19      | Karale Rohit Sampat       | Atheletics            | Individual          | Participated             |
|         | Karale Manoj Karbhari     |                       |                     |                          |
|         | Karale Rahul Pandurang    |                       |                     |                          |
|         | Karpe Shubham Babasaheb   | Kabaddi               | Team                | Participated             |
|         | Kharse Vinayak Babasaheb  |                       |                     |                          |
|         | Kardile Avinash Dattu     |                       |                     |                          |
| 20      | Dhangar Mahesh Manik      |                       |                     |                          |
|         | Karale Rohit Sampat       |                       |                     | Principle and the second |
|         | Shelke Vishal Vilas       |                       |                     |                          |
|         | Fatak Rahul Santosh       |                       |                     |                          |
|         | Karale Ganesh Karbhari    |                       |                     |                          |
|         | Nyalpelli Sushant Ishwar  |                       |                     |                          |
|         | Karale Rohit Sampat       |                       |                     |                          |
|         | Karale Rahul Pandurang    |                       |                     |                          |
|         | Karale Manoj Karbhari     |                       |                     |                          |
|         | Kardile Avinash Dattu     |                       |                     |                          |
|         | Dhangar Mahesh Manik      |                       |                     |                          |
| 21      | Kalbhor Vivekanand Pramod | Football              | Team                | Participated             |
|         | Karle Sahil Rajesh        |                       |                     | and the same             |
|         | Nyalpelli Sushant Ishwar  |                       |                     |                          |
|         | Karale Ganesh Karbhari    | and Commerce          |                     |                          |
|         | Kapre Shubham Babasaheb   | ID No.                | \                   |                          |
|         | Kolge Aniket Dadasaheb    | AN/ASC/<br>074/2004   |                     |                          |

## Savitribai Phule Pune University Inter Zonal Competition 2019-2020

| Sr. No. | Name of Student          | Event                       | Team /Individual | Achievement  |
|---------|--------------------------|-----------------------------|------------------|--------------|
| 1       | Fule Abhimanyu Chhabu    | Wrestling 97 Kg Free styles | Individual       | 1st place    |
| 2       | Shelke Mahesh Baban      | Wrestling 61 Kg Free styles | Individual       | 2nd place    |
| 3       | Kardile Aniket Kanifnath | Wrestling 70 Kg Free styles | Individual       | Participated |
| 4       | Kapre Shubham Babasaheb  | Wrestling 53 Kg Greco Roman | Individual       | Participated |
| 5       | Kolge Aniket Dadasaheb   | 110 meters Hurdles          | Individual       | Participated |
| 6       | Supekar Pradeep Vitthal  | Shooting                    | Individual       | Participated |