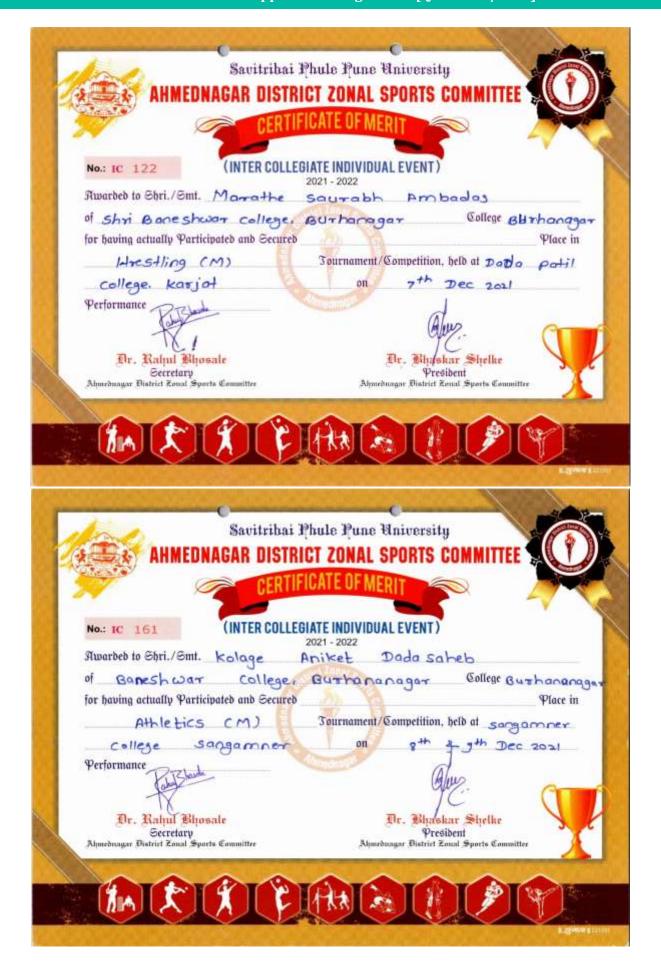

#### 1) Ahmednagar District Intercollegiate Wrestling Competition

The intercollegiate Wrestling Competition was held on 7th December 2021 at Dada Patil Mahavidyalaya Karjat in which Marathe Saurabh Ambadas won second place and he was selected for Savitribai Phule Pune University Interzonal Wrestling Competition.

#### 2) Ahmednagar District Intercollegiate Athletic Competition:

Intercollegiate Athletic Competition was held at Nagarpalika Arts, D.J. Malpani Commerce and B.N. Sarda Science College Sangamner, Ahmednagar on 8<sup>th</sup> and 9<sup>th</sup> December 2021 in which **Kolge Aniket** secured 2<sup>nd</sup> place in 110 mtrs Hurdle and 1<sup>st</sup> place in 400 mtrs Hurdle and was selected for SPPU interzonal Competition.

The intercollegiate Wrestling Competition was held on 7th December 2021 at Dada Patil Mahavidyalaya Karjat in which Marathe Saurabh Ambadas won second place and he was selected for Savitribai Phule Pune University Interzonal Wrestling Competition.

Intercollegiate Athletic Competition was held at Nagarpalika Arts, D.J. Malpani Commerce and B.N. Sarda Science College Sangamner, Ahmednagar on 8<sup>th</sup> and 9<sup>th</sup> December 2021 in which Kolge Aniket secured 2<sup>nd</sup> place in 110 mtrs Hurdle and 1<sup>st</sup> place in 400 mtrs Hurdle and was selected for SPPU interzonal Competition.