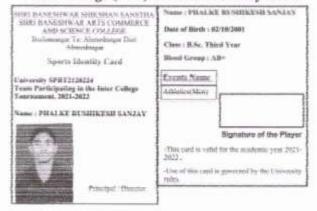

## SAVITRIBAI PHULE PUNE UNIVERSITY Board of Sports & Physical Education Inter College (ICT) Selection Identity Card

SHRI BANESHWAR SHIKSHAN SANSTHA
SHRI BANESHWAR ARTS COMMERCE
AND SCIENCE COLLEGE
Burburrager Ta: Altrechager Dist
Abriechages
Sports Identity Card
University SPRT2134074
Team Participating in the Inter College
Tournament, 2021-2022.
Name: KOLAGE ANIKET DADASAHEB

Signature of the Player
-This card is valid for the academic year 2021-2022.

-Use of this card is governed by the University rules.

12/4/2021 10:25:46 PM

Tracksuit/T-Shirt Size: 38/40

Athletics(Men) - 200 mts