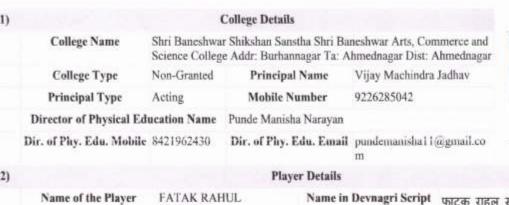

#### INDIVIDUAL ELIGIBILITY PROFORMA

SPRT2133764

College Details

College Name Shri Bancshwar Shikshan Sanstha Shri Bancshwar Arts, Commerce and Science College Addr: Burhannagar Ta: Ahmednagar Dist: Ahmednagar

College Type Non-Granted

Principal Name Shridhar Shankar Jadhay

Principal Type Permanent

Mobile Number 9096110485

Director of Physical Education Name Punde Manisha Narayan

Dir. of Phy. Edu. Mobile 8421962430 Dir. of Phy. Edu. Emall pundemanishal l@gmail.co

2)

Piayer Details

Name of the Player HOLKAR BHARAT RAVINDRA

Name in Devnagri होळकर भारत रविंद्र

Mother Name ROHINI

DOB 05/04/2002

Mobile Number 8262082769

EmailId bharatholkar3@gmail.com Aadhar No. 772760531155