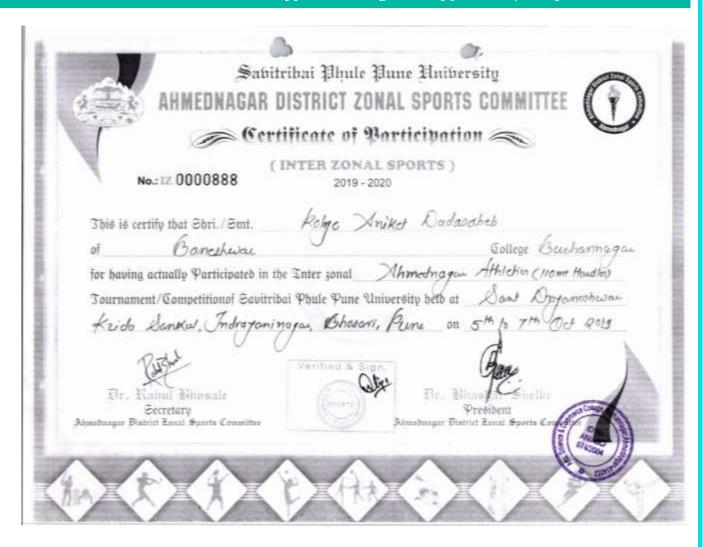

## Savitribai Phule Pune University Inter Zonal Competition 2019-2020

| Sr. No. | Name of Student          | Event                       | Team /Individual | Achievement  |
|---------|--------------------------|-----------------------------|------------------|--------------|
| 1       | Fule Abhimanyu Chhabu    | Wrestling 97 Kg Free styles | Individual       | 1st place    |
| 2       | Shelke Mahesh Baban      | Wrestling 61 Kg Free styles | Individual       | 2nd place    |
| 3       | Kardile Aniket Kanifnath | Wrestling 70 Kg Free styles | Individual       | Participated |
| 4       | Kapre Shubham Babasaheb  | Wrestling 53 Kg Greco Roman | Individual       | Participated |
| 5       | Kolge Aniket Dadasaheb   | 110 meters Hurdles          | Individual       | Participated |
| 6       | Supekar Pradeep Vitthal  | Shooting                    | Individual       | Participated |

#### 2) Ahmednagar District Intercollegiate Athletic Competition:

Intercollegiate Athletic Competition was held at Nagarpalika Arts, D.J. Malpani Commerce and B.N. Sarda Science College Sangamner, Ahmednagar on 8<sup>th</sup> and 9<sup>th</sup> December 2021 in which **Kolge Aniket** secured 2<sup>nd</sup> place in 110 mtrs Hurdle and 1<sup>st</sup> place in 400 mtrs Hurdle and was selected for SPPU interzonal Competition.

Intercollegiate Athletic Competition was held at Nagarpalika Arts, D.J. Malpani Commerce and B.N. Sarda Science College Sangamner, Ahmednagar on 8<sup>th</sup> and 9<sup>th</sup> December 2021 in which Kolge Aniket secured 2<sup>nd</sup> place in 110 mtrs Hurdle and 1<sup>st</sup> place in 400 mtrs Hurdle and was selected for SPPU interzonal Competition.