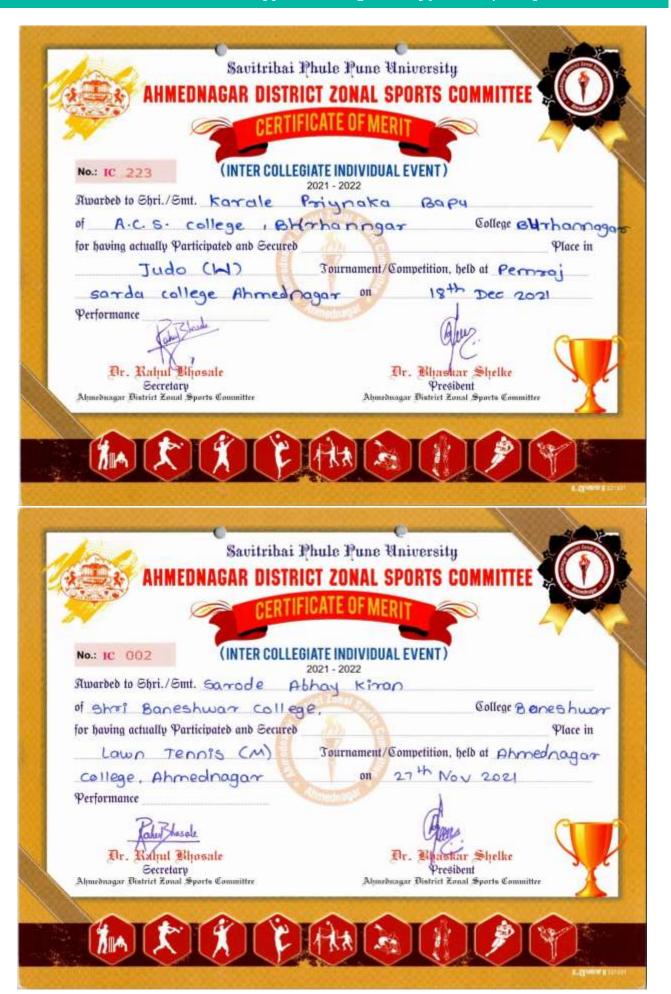

#### 3) Ahmednagar District Intercollege Judo Competition:

The intercollege judo competition was held at Pemraj Sarada College, Ahmednagar on 18th December 2021 in which Karale Priyanka Bapu and Pandit Kalpana Kakasaheb won second place and was selected for Savitribai Phule Pune University inter zonal Competition.

#### 4) Ahmednagar District Intercollege Lawn Tennis Competition:

The intercollege Lawn Tennis Competition was held at Ahmednagar College Ahmednagar on 27th November 2021 in which Sarode Abhay Kiran was first Place and was selected for Savitribai Phule Pune University Inter Zonal Competition.

#### 3) Ahmednagar District Intercollege Judo Competition

:

1

Venue

Pemraj Sarada College, Ahmednagar

Date

18 December 2021

| Sr. No. | Name of the Student      | Class      | Туре |
|---------|--------------------------|------------|------|
| 1       | Karale Priyanka Bapu     | F.Y.B.Com. | Judo |
| 2       | Pandit Kalpana Kakasaheb | F.Y.B.Com. | Judo |

The intercollege judo competition was held at Pemraj Sarada College, Ahmednagar on 18th December 2021 in which Karale Priyanka Bapu and Pandit Kalpana Kakasaheb won second place and was selected for Savitribai Phule Pune University inter zonal Competition.

#### 4) Ahmednagar District Intercollege Lawn Tennis Competition

Venue

Ahmednagar College Ahmednagar

Date

27th November 2021

| Sr. No. | Name of the Student | Class      | Type        |
|---------|---------------------|------------|-------------|
| 1       | Sarode Abhay Kiran  | T.Y.B.Com. | Lawn Tennis |

The intercollege Lawn Tennis Competition was held at Ahmednagar College Ahmednagar on 27th November 2021 in which Sarode Abhay Kiran was first Place and was selected for Savitribai Phule Pune University Inter Zonal Competition.