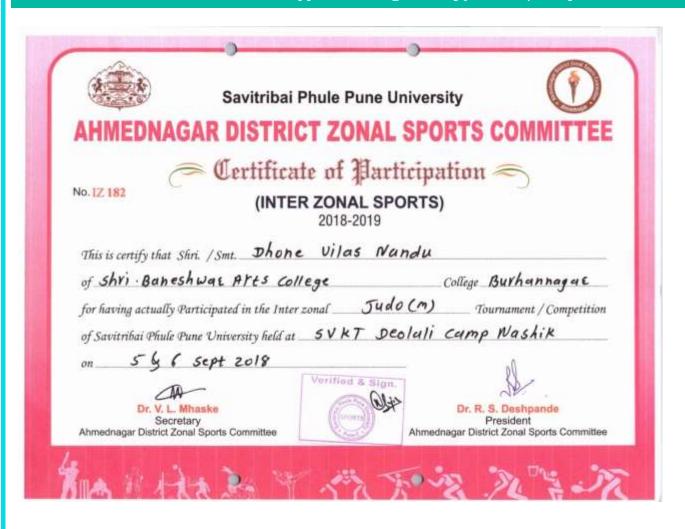

## Inter Collegiate Competition 2018-2019

| Sr. No. | Name of Student            | Event      | Team /Individual | Achievement        |
|---------|----------------------------|------------|------------------|--------------------|
| 1       | Shelke Mahesh Baban        | Wrestling  | Individual       | Participated       |
| 2       | Dhone Vilas Nandu          | Wrestling  | Individual       | 67 kg 2nd place    |
| 3       | Lande Rushikesh Prabhakar  | Wrestling  | Individual       | 87 kg 1st place    |
| 4       | Shirke Rahul Ashok         | Wrestling  | Individual       | 125 kg First place |
| 5       | Fule Abhimanyu Chhabu      | Wrestling  | Individual       | 97 kg First place  |
| 6       | Karale Manoj Karbhari      | Wrestling  | Individual       | Participated       |
| 7       | Karpe Shubham Babasaheb    | Wrestling  | Individual       | Participated       |
| 8       | Kardile Aniket Kanifnath   | Wrestling  | Individual       | Participated       |
|         | Umap Shashikant Laxman     |            |                  |                    |
|         | Karade Ganesh Karbhari     |            |                  | Participated       |
|         | Karpe Shubham Babasaheb    |            | Team             |                    |
|         | Fatak Rahul Santosh        |            |                  |                    |
| 9       | Karale Manoj Karbhari      | Kabaddi    |                  |                    |
|         | Mache Rahul Rajendra       |            |                  |                    |
|         | Gunjal Vijay Pandurang     |            |                  |                    |
|         | Pagare Subhash Dhananjay   |            |                  |                    |
|         | Dhone Vilas Nandu          |            |                  |                    |
| 10      | Paive Ganesh Laxman        | Atheletics | Individual       | Participated       |
| 11      | Davkhar Prashant Vilas     | Atheletics | Individual       | Participated       |
| 12      | Karle Sahil Rajesh         | Atheletics | Individual       | Participated       |
| 13      | Supekar Pradeep Vitthal    | Shooting   | Individual       | 4th Place          |
| 14      | Dhone Vilas Nandu          | Judo       | Individual       | 66 kg 2nd place    |
| 15      | Fule Abhimanyu chhabu      | Judo       | Individual       | Participated       |
| 16      | Karle Sahil Rajesh         | Chess      | Individual       | Participated       |
| 17      | Chavan Bhavika Purushottam | Chess      | Individual       | Participated       |
| 18      | Unawane Anuja Anil         | Boxing     | Individual       | 1st Place          |
| 19      | Shinde Prashant Sanjay     | Body show  | Individual       | Participated       |
| 20      | Surse Aniket Shivaji       | Mallakhamb | Individual       | 2nd place          |

## Savitribai Phule Pune University Inter Zonal Competition 2018-2019

| Sr. No. | Name of Student           | Event                               | Team<br>/Individual | Achievement  |
|---------|---------------------------|-------------------------------------|---------------------|--------------|
| 1       | Dhone Vilas Nandu         | Greco Roman Wrestling - 67 Kg       | Individual          | Participated |
| 2       | Lande Rushikesh Prabhakar | Greco Roman Wrestling - under 87 Kg | Individual          | First Place  |
| 3       | Shirke Rahul Ashok        | Free Style Wrestling - 125 Kg       | Individual          | Participated |
| 4       | Fule Abhimanyu Chhabu     | Free Style Wrestling - 97 Kg        | Individual          | First Place  |
| 5       | Supekar Pradeep Vitthal   | Shooting                            | Individual          | Participated |
| 6       | Dhone Vilas Nandu         | Judo                                | Individual          | Participated |
| 7       | Surse Aniket Shivaji      | Mallakhamb                          | Individual          | Participated |