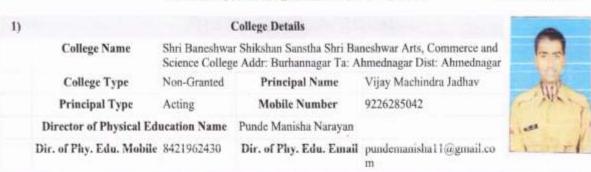

#### INDIVIDUAL ELIGIBILITY PROFORMA

SPRT2133764

College Details

College Name Shri Bancshwar Shikshan Sanstha Shri Bancshwar Arts, Commerce and Science College Addr: Burhannagar Ta: Ahmednagar Dist: Ahmednagar

College Type Non-Granted

Principal Name Shridhar Shankar Jadhay

Principal Type Permanent

Mobile Number 9096110485

Director of Physical Education Name Punde Manisha Narayan

Dir. of Phy. Edu. Mobile 8421962430 Dir. of Phy. Edu. Emall pundemanishal l@gmail.co