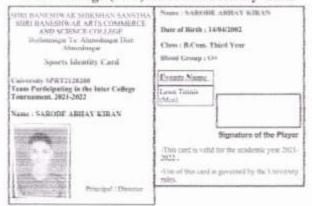

#### 4) Ahmednagar District Intercollege Lawn Tennis Competition:

The intercollege Lawn Tennis Competition was held at Ahmednagar College Ahmednagar on 27th November 2021 in which Sarode Abhay Kiran was first Place and was selected for Savitribai Phule Pune University Inter Zonal Competition.

#### 4) Ahmednagar District Intercollege Lawn Tennis Competition

Venue

Ahmednagar College Ahmednagar

Date

27th November 2021

| Sr. No. | Name of the Student | Class      | Type        |
|---------|---------------------|------------|-------------|
| 1       | Sarode Abhay Kiran  | T.Y.B.Com. | Lawn Tennis |

The intercollege Lawn Tennis Competition was held at Ahmednagar College Ahmednagar on 27th November 2021 in which Sarode Abhay Kiran was first Place and was selected for Savitribai Phule Pune University Inter Zonal Competition.