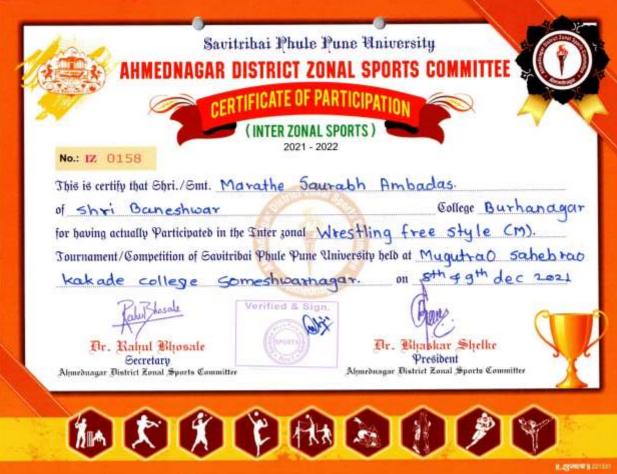

#### 1) Ahmednagar District Intercollegiate Wrestling Competition

The intercollegiate Wrestling Competition was held on 7th December 2021 at Dada Patil Mahavidyalaya Karjat in which Marathe Saurabh Ambadas won second place and he was selected for Savitribai Phule Pune University Interzonal Wrestling Competition.

#### 1) Ahmednagar District Intercollegiate Wrestling Competition

Venue

Dada Patil Mahavidyalaya Karjat, Ahmednagar

Date

7th December 2021

| Sr. No. | Name of the Student     | Class    | Type       |
|---------|-------------------------|----------|------------|
| 1       | Holkar Bharat Ravindra  | F.Y.B.A. |            |
| 2       | Marathe Saurabh Ambadas | F.Y.B.A. | Free Style |

The intercollegiate Wrestling Competition was held on 7th December 2021 at Dada Patil Mahavidyalaya Karjat in which Marathe Saurabh Ambadas won second place and he was selected for Savitribai Phule Pune University Interzonal Wrestling Competition.