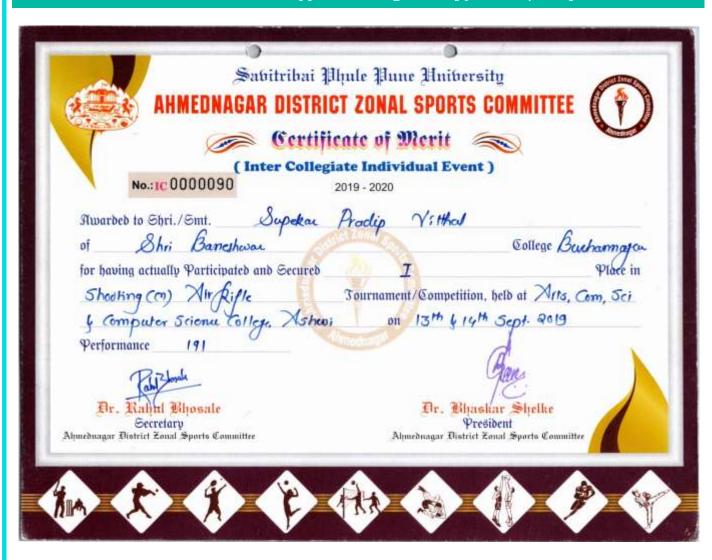

## Savitribai Phule Pune University Inter Zonal Competition 2019-2020

| Sr. No. | Name of Student          | Event                       | Team /Individual | Achievement  |
|---------|--------------------------|-----------------------------|------------------|--------------|
| 1       | Fule Abhimanyu Chhabu    | Wrestling 97 Kg Free styles | Individual       | 1st place    |
| 2       | Shelke Mahesh Baban      | Wrestling 61 Kg Free styles | Individual       | 2nd place    |
| 3       | Kardile Aniket Kanifnath | Wrestling 70 Kg Free styles | Individual       | Participated |
| 4       | Kapre Shubham Babasaheb  | Wrestling 53 Kg Greco Roman | Individual       | Participated |
| 5       | Kolge Aniket Dadasaheb   | 110 meters Hurdles          | Individual       | Participated |
| 6       | Supekar Pradeep Vitthal  | Shooting                    | Individual       | Participated |

### National Shooting Championship 2019-2020

| Sr. No. | Name of Student         | Event    | Team /Individual | Achievement  |
|---------|-------------------------|----------|------------------|--------------|
| 1       | Supekar Pradeep Vitthal | Shooting | Individual       | Participated |