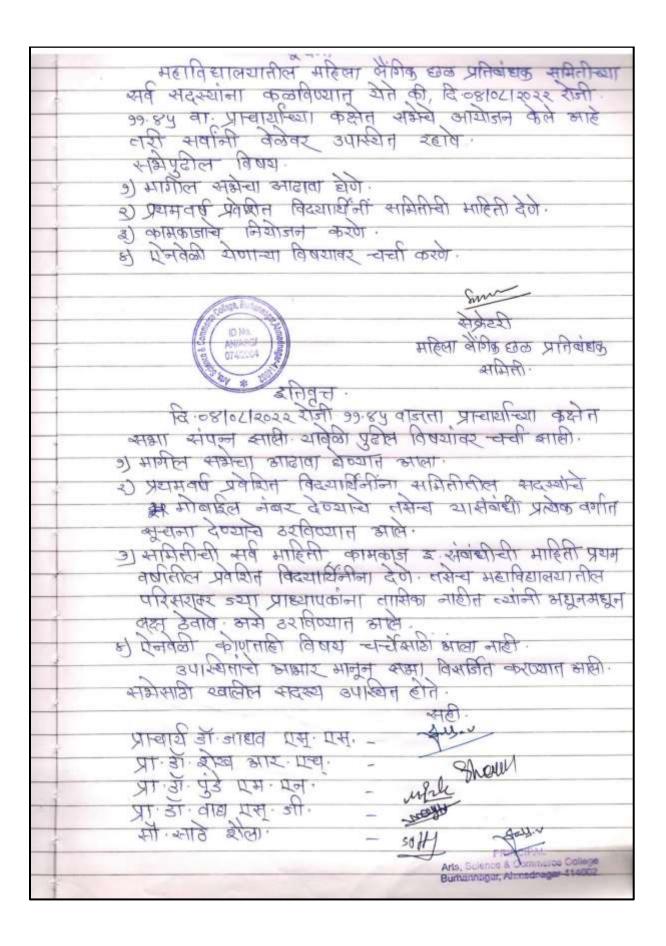

र न्यची करणे. इतिवृत्त वि ०६ /०८/२०२० रोजी १० ३० वाजता मा प्राचाराच्या कस्रेत बोर्ड संपन्न साली थावेळी पुढीलप्रमाण न्यन्य साली र) बोठकीन माशील संझेन्या जाहावा होण्यान आसा-र) शामितीच्या कामकानाचे नियोजन करतांना महाविद्यावयातील ज्या प्राह्यापकां ना तासिका नाहीत त्यांनी महाविद्यास्याचा परिसर तसेन्व महाविद्यालया लगतन्वा परिसर यावर मधून मध्न अहन देवांवे असे दरविष्णात वाले ३) प्रयम वर्ष प्रवे हीत विद्यार्थिनीना सूचना वेही संदर्भात तसेच सामितीच्या कामकाजासंदर्भात माहिती देण्याचे हरविण्यात काले हो ऐनवेळी कोणताही विषय चर्चेसाठी आला नाही उपार्चित् सर्वान्वे आभार् मानून सभा् संपन्न सालीः सम्माठी उपास्थित प्राध्यापक प्रदीलप्रमाणे आहेल प्रस्वाचे ऑ जाहाव एस एस प्रान्डॉ बोख आर एन प्रा डॉ पुडे एम एन प्राःडॉ वाद्य एस जी साते शेला PRINCIPAL Ans, Science & Commerce College Burhannagar, Ahmednagar-414002.





### GRIEVANCE REDRESSAL COMMITTEES



शासन मान्यता क्र.एन.जी.सी. 2003/ न म वि (1/03) म शि - 3

Estd. 2004 College Code - 752 Center Code - 167

SHRI BANESHWAR SHIKSHAN SANSTHA'S

### Arts, Science and Commerce College

Burahannagar, Ahmednagar. Ph.: (0241) 2321667 E-mail: shribaneshwarcollege/a gmail.com Web - http://baneshwarcollege.in

Ref No.

Date: 30/12/2022

Principal

Dr. Shridhar Shankar Jadhay

M.Sc., M.Phil., Ph.D. (Professor In Physical Chemistry)

### Grievance Redressal Committee 2020-2021

| Sr. No. | Member                    | Designation         |
|---------|---------------------------|---------------------|
| 1       | Dr. Jadhav V.M.           | Chairman            |
| 2       | Dr. Mule B.M.             | Member              |
| 3       | Asst. prof. Wagh S.G.     | M