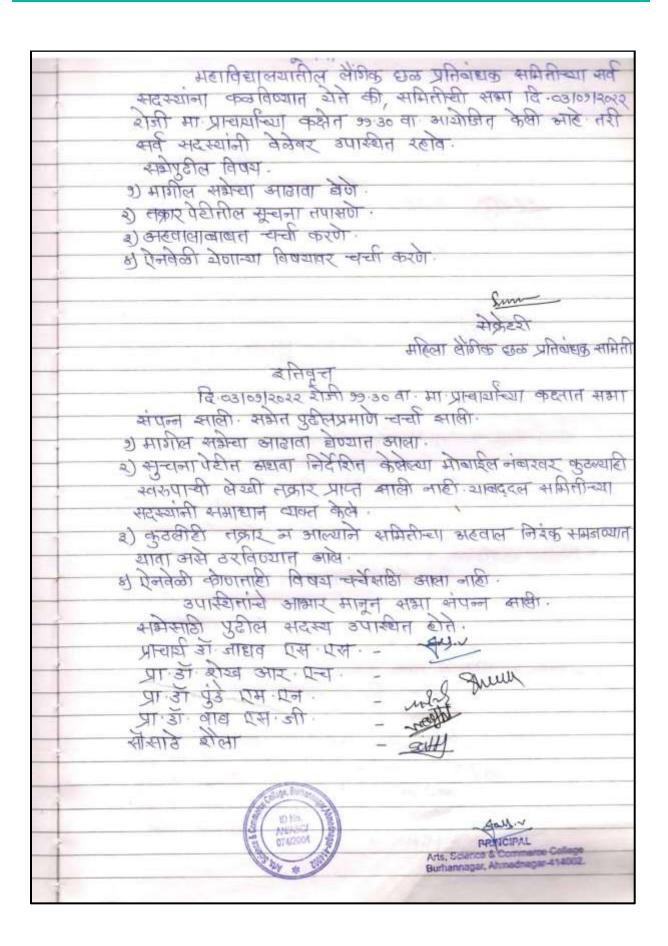

ावर न्यची करणे. इतिवृत्त वि ०६ /०८/२०२० रोजी १० ३० वाजता मा प्राचाराच्या कस्रेत बोर्ड संपन्न साली थावेळी पुढीलप्रमाण न्यन्य साली र) बोठकीन माशील संझेन्या जाहावा होण्यान आसा-र) शामितीच्या कामकानाचे नियोजन करतांना महाविद्यावयातील ज्या प्राह्यापकां ना तासिका नाहीत त्यांनी महाविद्यास्याचा परिसर तसेन्व महाविद्यालया लगतन्वा परिसर यावर मधून मध्न अहन देवांवे असे दरविष्णात वाले ३) प्रयम वर्ष प्रवे हीत विद्यार्थिनीना सूचना वेही संदर्भात तसेच सामितीच्या कामकाजासंदर्भात माहिती देण्याचे हरविण्यात काले हो ऐनवेळी कोणताही विषय चर्चेसाठी आला नाही उपार्चित् सर्वान्वे आभार् मानून सभा् संपन्न सालीः सम्माठी उपास्थित प्राध्यापक प्रदीलप्रमाणे आहेल प्रस्वाचे ऑ जाहाव एस एस प्रान्डॉ बोख आर एन प्रा डॉ पुडे एम एन प्राःडॉ वाद्य एस जी साते शेला PRINCIPAL Ans, Science & Commerce College Burhannagar, Ahmednagar-414002.





### GRIEVANCE REDRESSAL COMMITTEES



शासन मान्यता क्र.एन.जी.सी. 2003/ न म वि (1/03) म शि - 3

Estd. 2004 College Code - 752 Center Code - 167

SHRI BANESHWAR SHIKSHAN SANSTHA'S

### Arts, Science and Commerce College

Burahannagar, Ahmednagar. Ph.: (0241) 2321667 E-mail: shribaneshwarcollege/a gmail.com Web - http://baneshwarcollege.in

Ref No.

Date: 30/12/2022

Principal

Dr. Shridhar Shankar Jadhay

M.Sc., M.Phil., Ph.D. (Professor In Physical Chemistry)

### Grievance Redressal Committee 2020-2021

| Sr. No. | Member                    | Designation         |
|---------|---------------------------|---------------------|
| 1       | Dr. Jadhav V.M.           | Chairman            |
| 2       | Dr. Mule B.M.             | Member              |
| 3       | Asst. prof. Wagh S.G.     |