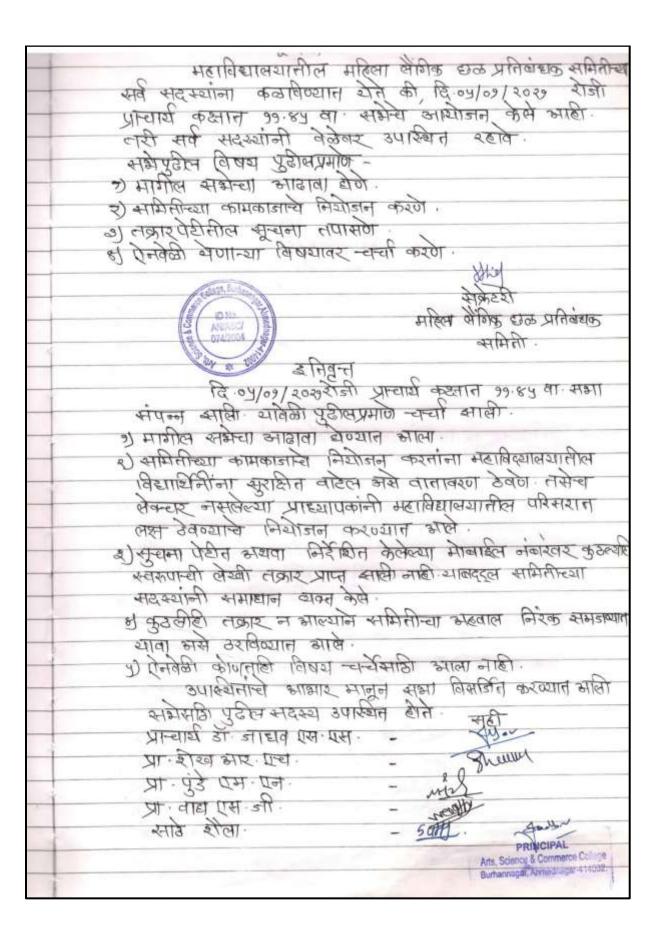

|
| प्रा पंडे एम एन - भी                                                               |
|                                                                                    |
| प्रा वाह्य एस डिंग - प्राव्यु                                                      |
| न्यार्व शिला - द्वारी                                                              |
| ALL                                                                                |
| PRINCIPAL                                                                          |
| Skri Baneshwar Arta, Commerce 8                                                    |
| Science College, Burhamagar, Alvagar                                               |
|                                                                                    |



महाविद्यालयातील महिला बेंगिक छळ प्रात्ति वाहाक समितीचा सर्व सदस्यांना कळ विण्यात येते की सामितीच्या या शैक्षणिक वर्षातील कामकानान्या नियोनना संदर्भात दि ०६/०८/२०४१ रीजी १९-३० वाजना मा प्राचार्य थांचे कहतान बैठक आयोजित करण्यात आसी आहे तरी सर्व सदस्यांनी वेळेवर उपाधीत रहावे 074/2004 महिला नैंगिक छळ प्रतिवाहान समित सभोपदील विषय -र्भ मार्गील समेन्या आढावा होणे रा समितीच्या कामकाजाचे नियोजन करणे ३) स्-राना पेटी संदर्भात माहिती देणे. हो ऐनवेळी येणाऱ्या विषयावर न्यची करणे. इतिवृत्त वि ०६ /०८/२०२० रोजी १० ३० वाजता मा प्राचाराच्या कस्रेत बोर्ड संपन्न साली थावेळी पुढीलप्रमाण न्यन्य साली र) बोठकीन माशील संझेन्या जाहावा होण्यान आसा-र) शामितीच्या कामकानाचे नियोजन करतांना महाविद्यावयातील ज्या प्राह्यापकां ना तासिका नाहीत त्यांनी महाविद्यास्याचा परिसर तसेन्व महाविद्यालया लगतन्वा परिसर यावर मधून मध्न अह