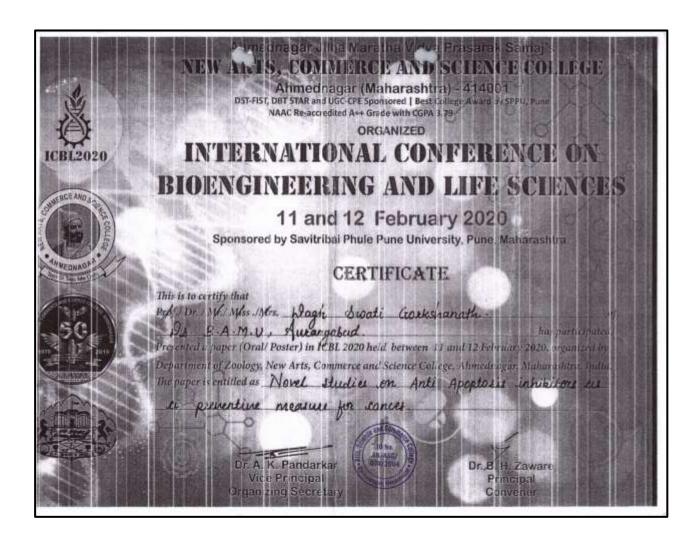

|                                | Check                      | ed by       |                        |                         | Signature of | of Receive |  |  |
|                    |                  | 1                              | O.S. / Reg                 |             |                        |                         | g            |            |  |  |
| incipal            | - 2              | 7.0                            | mercany r. r. com.         |             |                        |                         |              |            |  |  |
| ace -              |                  |                                | 181                        |             |                        |                         | ek hands     | T . 0 =    |  |  |



#### 5. WAGH S. G.







#### 4. AY 2020-21 Nil

# **Criterion VI:** Governance, Leadership and Management [QnM 6.3.2]

## 5. AY 2021-22

1. JAWALE G. Z.

| RECEIPT  Date: 07 195 120 22  Name of the Student: Prof. G. Z. Jacoble  Class: Roll No. Div.:  the sum of Rupees: Tout hundred only on account of Admission Fee / L. C. Fee / T. C. Fee / Botany workshop by cash / cheque: Cash  Rs. 200 / Receiver Sign. Principal | Moderne                                               | Vidya Pratishthan's  SCIENCE & COMMERCE C  anagari, Bhigwan Road, Baramati, Dist. Pun  Senior / Junior College |                 |
|-----------------------------------------------------------------------------------------------------------------------------------------------------------------------------------------------------------------------