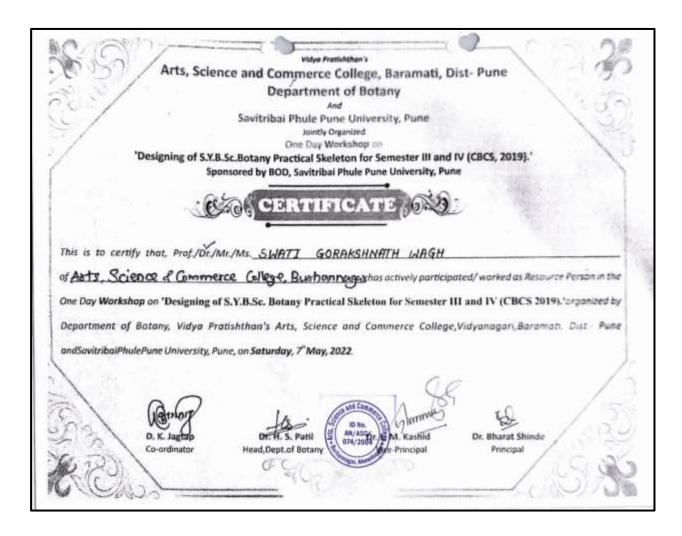

| [                         | Bank    | ceiver's | Signatur<br>Passed |
| dated : 28 / 5 for the particulars            | /20 number dreawn mentioned abo | ve.                      | [                         | Bank    | ceiver's | Signatur<br>Passed |
| dated : 28 / 5 for the particulars            | /20 number dreawn mentioned abo | ve.                      | [                         | Bank    | ceiver's | Signatur<br>Passed |
| dated : 28 / 5 for the particulars            | /20 number dreawn mentioned abo | ve.                      | [                         | Bank    | ceiver's | Passed Payn        |
| dated : 28 / 5 for the particulars            | /20 number dreawn mentioned abo | ve.                      | [                         | Bank    | ceiver's |                    |



#### 3. **UMAP D. S.**



|