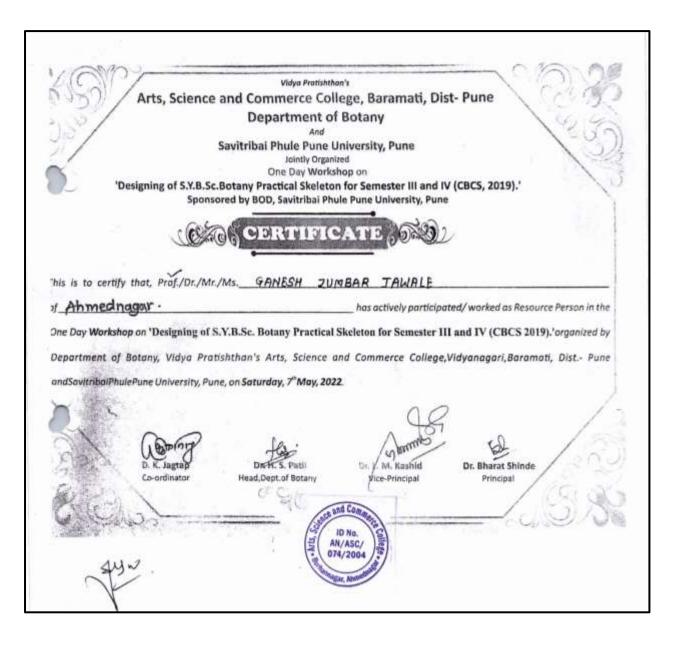

|
| dated: 28 / 5 for the particulars | only) in Casi<br>/20 2 Urdreaw<br>mentioned abo | n onove.         | Bearer Cheque | Number<br>Bank<br>Receive | Brance Br |



## 2. DR. WAGH S. G.

| Date : 07 / 05 / 20-                           | Senior / Junior Coll RECEIPT            | oge 02009   |  |
|------------------------------------------------|-----------------------------------------|-------------|--|
| Name of the Student. Class: the sum of Rupees: | Two hundred only                        | Div :       |  |
|                                                | on Feet L.C. Feet C. Feet Boton<br>COSh | ny workshop |  |
|                                                | Hackberr Sign                           | Precipal    |  |

|                                               |                                 | Cash / Bank Vo           | oucher                    | Vouch   | er No.   |                    |
|-------------------------------------------