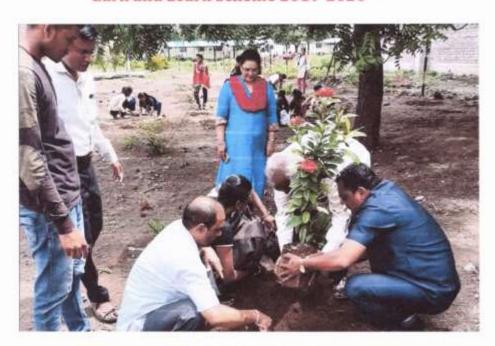

035   | 405    | 2,925    | Lupe       |
| 99)  | शिंदे वर्षा अंतीच       | 810    | 540    | 270   | 316    | 360    | 45     | 2,340    | Shinde     |
| 36)  | बारसे हिंदवी निरेश      | 810    | 495    | 90    | 90     | 855    | 195    | 2.475    | BONSE H.M. |
| 34)  | वंडीत भीरी वितय         | 810    | 495    | 90    | 90     | 230    | 135    | 2,610    | Garat.     |
| 30)  | अवे मधुरी भाषाती        | 810    | 585    | 270   | 585    | 1080   | 225    | 3,555    | maquei     |
| ge)  | आहे दिपाली इत्लालम्     | -      | -      | -     | -      | 155    | *      | 5        | -          |
|      | राकुश                   | 26,280 | 17,415 | G,GGO | 12,015 | 25,875 | 18,000 | 1,06,245 |            |

Fluid States

क्रमता व शिका चीतमा

and the same

### Earn and Learn Scheme 2019-2020





Earn and Learn Scheme 2019-2020

ID No.
AN/ASO,
074/2004

Page 1





Earn and Learn Scheme 2019-2020

Page 2





Earn and Learn Scheme 2019-2020

Page 3



2018-2019



.वि.मं.नोंदणी क्रमांक : AN30

# सावित्रीबाई फुले पुणे विद्यापीठ विद्यार्थी विकास मंडळ



शैक्षणिक वर्ष 2018-2019 मध्ये विद्यार्थी विकास मंडळामार्फत महाविद्यालयात / संस्थेत रावविष्यात आलेल्या विविध योजना / शैक्षणिक उपक्रम ,कार्यशाळा यामध्ये सहभागी विद्यार्थ्याची माहिती खालील तक्त्यात पाठवीत आहोत.

|   | महाविद्यालय / संस्था नाव व पता         | 1 | : Shri Baneshwar Shikshan Sanstha Shri Baneshwar Arts, Comme<br>Science College<br>Addr: Burhannagar<br>Tat: Ahmednagar Dist: Ahmednagar, Pincode: 414002 |                                   |                      |            |  |  |
|---|-------------------------------------