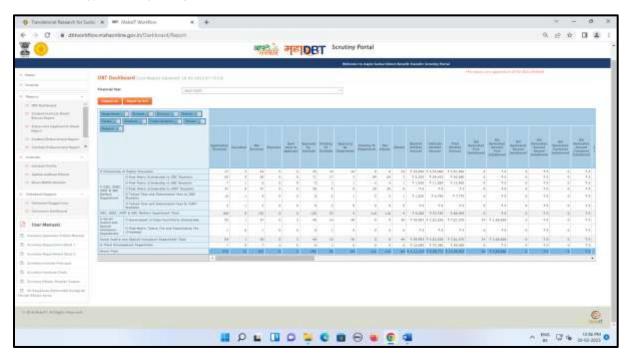

5  | 2.25 | 450 | 585  | 00  | 2,025 | Percel  |
| 36  | वाच अक्षय सुभाष          | 2.25 | 765  | 405  | 630 | 1080 | 675 | 3.780 | SHOSEN. |
| 34  | पवार अभिकेत अशोक         | 675  | 585  | -    | 45  | 360  | 0.0 | 1,665 | 84.00   |
| yĐ. | तोगे दत्तात्रय बाळासाहेब | 810  | 900  | 405  | 180 | -    | 0.0 | 2,295 | TORC:   |
| 49  | पागिरे अक्षय दल्लात्रय   | 360  | 45   | -    |     | -    | 00  | 405   | April 1 |
| 12  | थोरात तुषार बाजीराव      | 810  | 900  |      | =20 |      | 00  | 1.710 | 204     |
| 1   | करांडे प्रवीम गोरख       | 675  | 45   | -    | -   | _    | 0.0 | 720   |         |

0















#### 1. financial assistance under Scholarships from Maha DBT Govt

a. AY 2018-19



#### **b.** AY 2019-20



#### c. AY 2020-21



#### d. AY 2021-22



#### e. AY 2022-23



#### 2. Audited Statement

#### a. Year Wise Audited Statements 2017-22

#### I. Financial Year 2017-18





II BANESHWAR ARTS, COMMERCECE & SCIENCE COLLEGE : BURHANNAGAR : TAL. & DIST. AHMEDNAGAR SHRI BANESHWAR SHIKSHAN SANSTHA : BURHANNAGAR : AHMEDNAGAR.

COME AND EXPENDITURE ACCOUNT FOR THE YEAR ENDING 31ST MARCH 2018

M/S. S.V. GURJAR & CO. CHARTERED ACCOUNTANTS 17, MOHANBAUG, DELHI GATE, AHMEDNAGAR 414001 PHONE 2011 J334528 2343578

| INCOME AND EXPENDITURE                          | ACCOUNT FO | OR THE YEAR ENDIN | G 31ST MARCH 2018.        | PHONE-0241,23 | 134525,2343578 |
|-------------------------------------------------|------------|-------------------|---------------------------|---------------|----------------|
| EXPENDITURE                                     | RS.        |