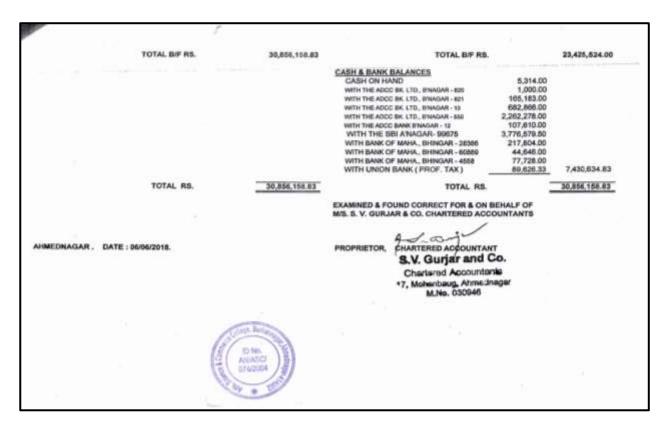

| 1080 | 675 | 3.780 | SHOSEN. |
| 34  | पवार अभिकेत अशोक         | 675  | 585  | -    | 45  | 360  | 0.0 | 1,665 | 84.00   |
| yĐ. | तोगे दत्तात्रय बाळासाहेब | 810  | 900  | 405  | 180 | -    | 0.0 | 2,295 | TORC:   |
| 49  | पागिरे अक्षय दल्लात्रय   | 360  | 45   | -    |     | -    | 00  | 405   | April 1 |
| 12  | थोरात तुषार बाजीराव      | 810  | 900  |      | =20 |      | 00  | 1.710 | 204     |
| 1   | करांडे प्रवीम गोरख       | 675  | 45   | -    | -   | _    | 0.0 | 720   |         |

0















#### 1. financial assistance under Scholarships from Maha DBT Govt

a. AY 2018-19



#### **b.** AY 2019-20



#### c. AY 2020-21



#### d. AY 2021-22



#### e. AY 2022-23



#### 2. Audited Statement

#### a. Year Wise Audited Statements 2017-22

#### I. Financial Year 2017-18





II BANESHWAR ARTS, COMMERCECE & SCIENCE COLLEGE : BURHANNAGAR : TAL. & DIST. AHMEDNAGAR SHRI BANESHWAR SHIKSHAN SANSTHA : BURHANNAGAR : AHMEDNAGAR.

COME AND EXPENDITURE ACCOUNT FOR THE YEAR ENDING 31ST MARCH 2018

M/S. S.V. GURJAR & CO. CHARTERED ACCOUNTANTS 17, MOHANBAUG, DELHI GATE, AHMEDNAGAR 414001 PHONE 2011 J334528 2343578

| INCOME AND EXPENDITURE                          | ACCOUNT FO | OR THE YEAR ENDIN | G 31ST MARCH 2018.        | PHONE-0241,23 | 134525,2343578 |
|-------------------------------------------------|------------|-------------------|---------------------------|---------------|----------------|
| EXPENDITURE                                     | RS.        | RS.               | INCOME                    | RS.           | RS.            |
| TO STAFF SALARIES