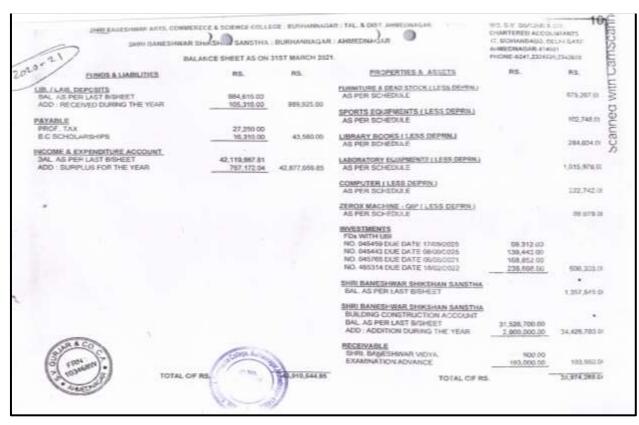

|                 |               |                                 | -                        |              |
| III DNA                         | TOTAL CIF RS. |                 | 22,555,951.59 | TOTAL GIF RS.                   |                          | 15,728,283.7 |
| STATE OF THE PERSON             | 121           |                 |               |                                 | URIARS                   |              |
| Ill means                       | 2             |                 |               | <i>(/</i> 2                     | FRN.                     | V.           |
| 177                             | 87            |                 |               | fi2                             | 103463W)>                | 1            |



#### IV. Financial Year 2020-21





|                                |                                   |                               | ERECE & SCHENC | RET MARCH 102                                                    |                      | AHMEDNAGAR               | 7                        |                        |                          |
|--------------------------------|-----------------------------------|-------------------------------|----------------|------------------------------------------------------------------|----------------------|--------------------------|--------------------------|------------------------|--------------------------|
| , PARTICULARS                  | OPENINS BAL.<br>01/04/2020<br>R5. | PURCHA<br>UPTO SINSUSS<br>RS. |                | TOTAL<br>PURCHASES<br>RS.