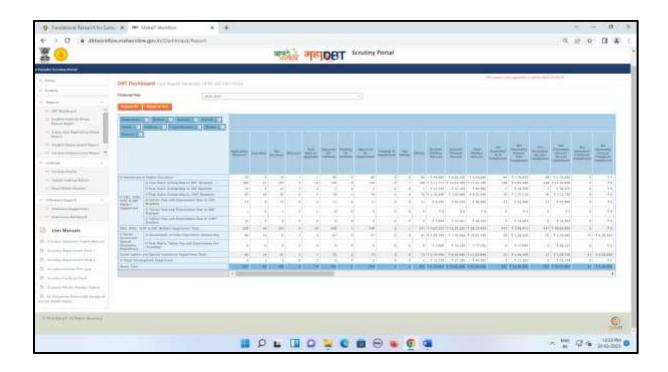

#### AY 2019-20

2014-20 After Fill Item wise Expenditure this form will be Auto Generated