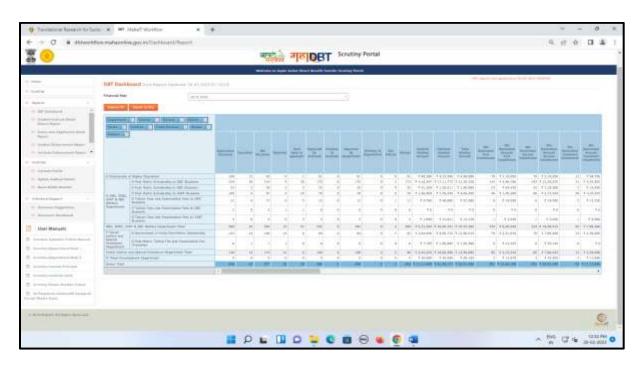

#### AY 2019-20

2014-20 After Fill Item wise Expenditure this form will be Auto Generated