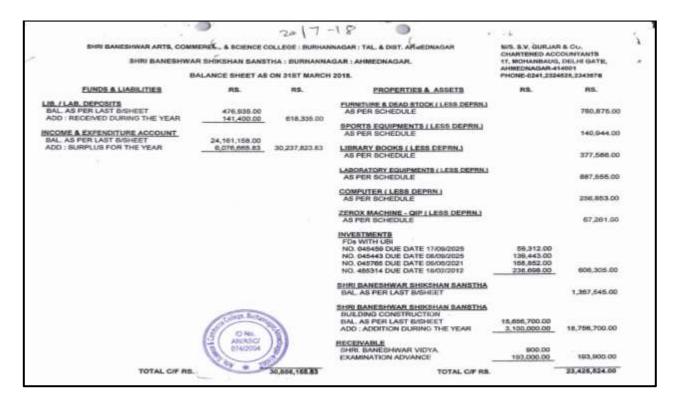

0 | 1080 | 675 | 3.780 | SHOSEN. |
| 34  | पवार अभिकेत अशोक         | 675  | 585  | -    | 45  | 360  | 0.0 | 1,665 | 84.00   |
| yĐ. | तोगे दत्तात्रय बाळासाहेब | 810  | 900  | 405  | 180 | -    | 0.0 | 2,295 | TORC:   |
| 49  | पागिरे अक्षय दल्लात्रय   | 360  | 45   | -    |     | -    | 00  | 405   | April 1 |
| 12  | थोरात तुषार बाजीराव      | 810  | 900  |      | =20 |      | 00  | 1.710 | 204     |
| 1   | करांडे प्रवीम गोरख       | 675  | 45   | -    | -   | _    | 0.0 | 720   |         |

0















#### 1. financial assistance under Scholarships from Maha DBT Govt

a. AY 2018-19



#### **b.** AY 2019-20



#### c. AY 2020-21



#### d. AY 2021-22



#### e. AY 2022-23



#### 2. Audited Statement

#### a. Year Wise Audited Statements 2017-22

#### I. Financial Year 2017-18





II BANESHWAR ARTS, COMMERCECE & SCIENCE COLLEGE : BURHANNAGAR : TAL. & DIST. AHMEDNAGAR SHRI BANESHWAR SHIKSHAN SANSTHA : BURHANNAGAR : AHMEDNAGAR.

COME AND EXPENDITURE ACCOUNT FOR THE YEAR ENDING 31ST MARCH 2018

M/S. S.V. GURJAR & CO. CHARTERED ACCOUNTANTS 17, MOHANBAUG, DELHI GATE, AHMEDNAGAR 414001 PHONE 2011 J334528 2343578

| INCOME AND EXPENDITURE                          | ACCOUNT FO | OR THE YEAR ENDIN | G 31ST MARCH 2018.        | PHONE-0241,23 | 134525,2343578 |
|-------------------------------------------------|------------|-------------------|---------------------------|---------------|----------------|
| EXPENDITURE                                     | RS.        | RS.               | INCOME                    | RS.           | RS.            |
| TO STAFF SALARIES