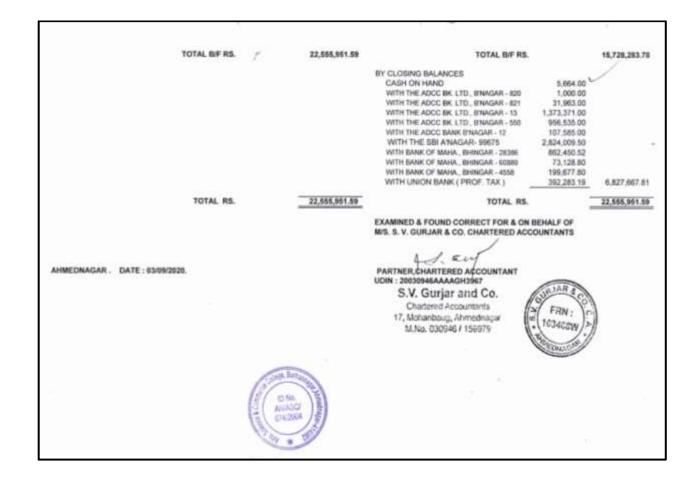

|               |                 |               |                                 | -                        |              |
| III DNA                         | TOTAL CIF RS. |                 | 22,555,951.59 | TOTAL GIF RS.                   |                          | 15,728,283.7 |
| STATE OF THE PERSON             | 121           |                 |               |                                 | URIARS                   |              |
| Ill means                       | 2             |                 |               | <i>(/</i> 2                     | FRN.                     | V.           |
| 177                             | 87            |                 |               | fi2                             | 103463W)>                | 1            |



#### IV. Financial Year 2020-21





|                                |                                   |                               | ERECE & SCHENC | RET MARCH 102                                                    |                      | AHMEDNAGAR               | 7                        |                        |                          |
|--------------------------------|-----------------------------------|-------------------------------|----------------|------------------------------------------------------------------|----------------------|--------------------------|--------------------------|------------------------|--------------------------|
| , PARTICULARS                  | OPENINS BAL.<br>01/04/2020<br>R5. | PURCHA<br>UPTO SINSUSS<br>RS. |                | TOTAL<br>