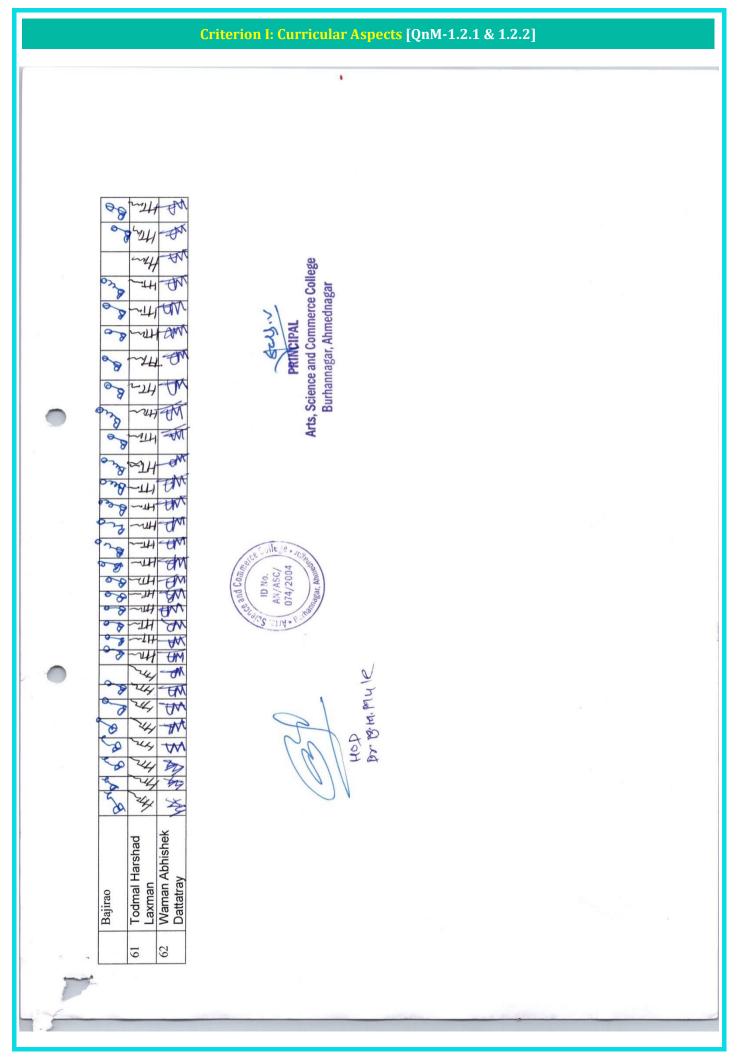

| 40. | Netke Diksha Kumar         |
|-----|----------------------------|
| 41. |                            |
| 42. | Pakhare Akshada Jalindar   |
| 43. | r dendine / itestidy Dail  |
| 44. |                            |
| 45. |                            |
| 46. | Pawar Omkar Gorakh         |
| 47. | Rid Tejas Johnny           |
| 48. | Surver Honwarya Vilas      |
| 49. | Juo rtancom                |
| 50. |                            |
| 51. | , and the second           |
| 52. | Shaikh Johel Gulab         |
| 53. | Subur Subur                |
| 54. | Shinde Shubhangi Kisan     |
| 55. | Shingare Yash Pandurang    |
| 56. | Sonkambale Vishal Rajendra |
| 57. | Shirsat Sandip Shau        |
| 58. | Tapkire Vaishnavi Arun     |
| 59. | Tarte Dhanashri Ankush     |
| 60. | Thorat Vishal Bajirao      |
| 61. | Todmal Harshad Laxman      |
| 62. | Waman Abhishek Dattatray   |
|     |                            |

| 38. | Lokhande Bhau Rohidas      | 18       | 10  | 28  |
|-----|----------------------------|----------|-----|-----|
| 39. | Nagare Usha Chandrakant    | 16       | 10  | 26  |
| 40. | Netke Diksha Kumar         | 24       | 10  | 34  |
| 41. | Nimse Sahntanu Popat       | 24       | 12  | 36  |
| 42. | Pakhare Akshada Jalindar   | 22       | 16  | 32  |
| 43. | Pacharne Akshay Balu       | Ab       | AS  | AS  |
| 44. | Palve Krushna Navnath      | 14       | 12  | 26  |
| 45. | Pathare Rakesh Ramesh      | AL       | AL  | AB  |
| 46. | Pawar Omkar Gorakh         | 10       | 12  | 22  |
| 47. | Rid Tejas Johnny           | AS       | 445 | AP  |
| 48. | Salve Aishwarya Vilas      | 12       | 10  | 22  |
| 49. | Sarwan Tejas Rakesh        | 16       | 12  | 2-8 |
| 50. | Sase Gaurav Sanjay         | Ab       | Ab  | A   |
| 51. | Shaikh Aliya Iqbal         | 12       | .10 | 22  |
| 52. | Shaikh Johel Gulab         | 2-0      | 12  | 32  |
| 53. | Shinde Sagar Baban         | Ab       | 7Xb | the |
| 54. | Shinde Shubhangi Kisan     | Ab       | 45  | AP  |
| 55. | Shingare Yash Pandurang    | Ab<br>10 | 12  | 22  |
| 56. | Sonkambale Vishal Rajendra | Ab       | Ab  | Ab  |
| 57. | Shirsat Sandip Shau        | Ab       | Ab  | Ab  |
| 58. | Tapkire Vaishnavi Arun     | Hb       | AL  | AL  |
| 59. | Tarte Dhanashri Ankush     | 2-0      | 12  | 32  |
| 60. | Thorat Vishal Bajirao      | 18       | 10  | 28  |
| 61. | Todmal Harshad Laxman      | 426      | AS  | AS  |
| 62. | Waman Abhishek Dattatray   | FAL      | AL  | AS  |