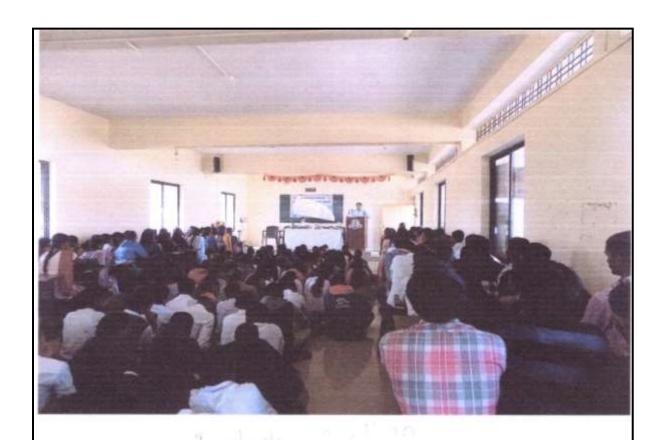

### National Service Scheme Special Camp Report 2021-22

Special Date of National Service Scheme of Sri Baneshwar College of Arts, Commerce and Science was concluded on 14th December 2021 23rd December 2019 at Jamkhed Village Taluka Nagar The special camp was inaugurated on Tuesday 14/12/2021. On this occasion, the president of the program was Akshay Kardele, director of the institute, Principal Dr. Jadhav SS Sir Jamkoud Village Sarpanch Ramesh Pawar, Gram Panchayat Member, Program Officer of Gramastha Vidyalaya, Co-Teachers were present. On 15/12/2021 the students of the camp cleaned important places in the village following the Amrit Mahotsav of Independence of India Prime Minister Narendra Modi and Vasundhara . On 16/12/2021, public awareness was created about Param non-conventional energy source and the importance of solar energy was demonstrated in the village. On 17/12/2021, protection of women in women's empowerment and empowerment, information was given about women's health and employment in rural areas, information was given to the villagers about physical hygiene and health. On 18 12 2021 Hon'ble Mr. Vilas Gawde Sir lecture was organized in which he lectured the students on the topic of society and environment. On 19/12 /2019, Hon'ble Shri Ashok Ghorpade sir guided the Indian students that they will meet the children went to work on this day and conducted a survey. The closing program of the special camp was concluded on 20 12 2021. On this occasion, the principal of the college, Dr. Vijay Jadhav and Dr. Mehetre Sir, was present as the chief guest and the president of the program was Mr. Babasaheb Khadse. A total of 50 students were participated in this program.

### विशेष शिबीर अहवाल 2021 - 2022

श्री बाणेश्वर कला, वाणिज्य व विज्ञान महाविद्यालयाचे राष्ट्रीय सेवा योजनेचे विशेष शिबीर दि.14 डिसेंबर 2021 ते 20 डिसेंबर 2021 या जांब कौडगाव, ता. नगर या ठिकाणी संपन्न झाले.

मंगळवार दि.14/12/2021 रोजी विशेष शिबीराचे उद्घाटन झाले. या प्रसंगी या कार्यक्रमाचे अध्यक्ष मा., संस्थेचे संचालक मा.अक्षयदादा कर्डिले हे होते प्राचार्य डॉ. श्रीधर जाधव जांब काँडगावचे सरपंच रमेश पवार, ग्रामपंचायत सदस्य, ग्रामस्थ, महाविद्यालयाचे कार्यक्रम अधिकारी, सहकारी शिक्षक उपस्थित होते.