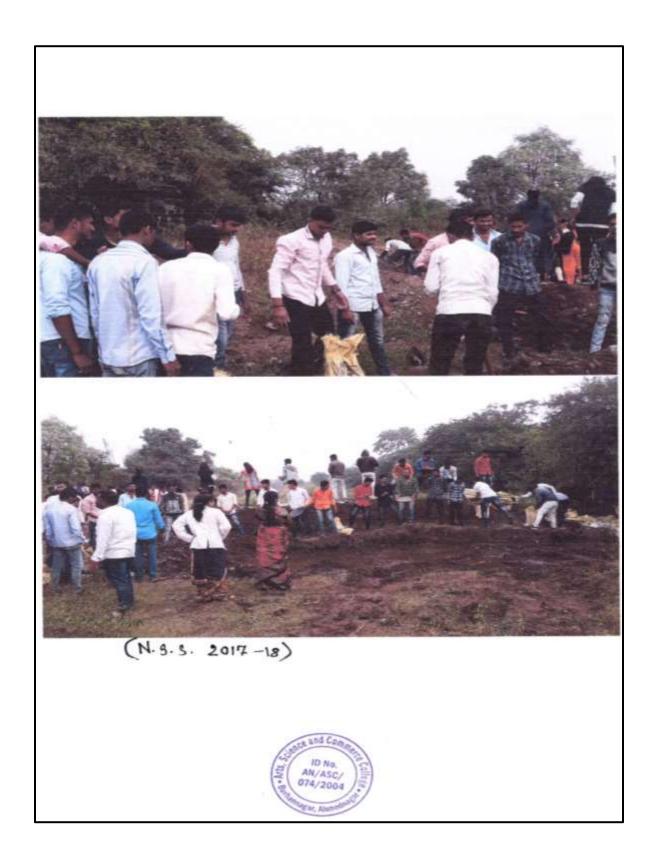

दि. 18/12/2021 रोज़ी मा श्री विलास गावडे सर यांच्या व्याख्यानाचे आयोजन करण्यात आले होते. बामच्ये विद्यार्थ्यांना समाज व पर्यावरण या विषयावर त्यांनी व्याख्यान दिले. गावामच्ये पर्यावरणाचे दुष्परिणाम

याविषयी जनजागृती करण्यात आली. तसेच पाणी आडवा पाणी जिरवा या उपक्रमांतर्गत वनराई बंधारे बाधण्यात आले.