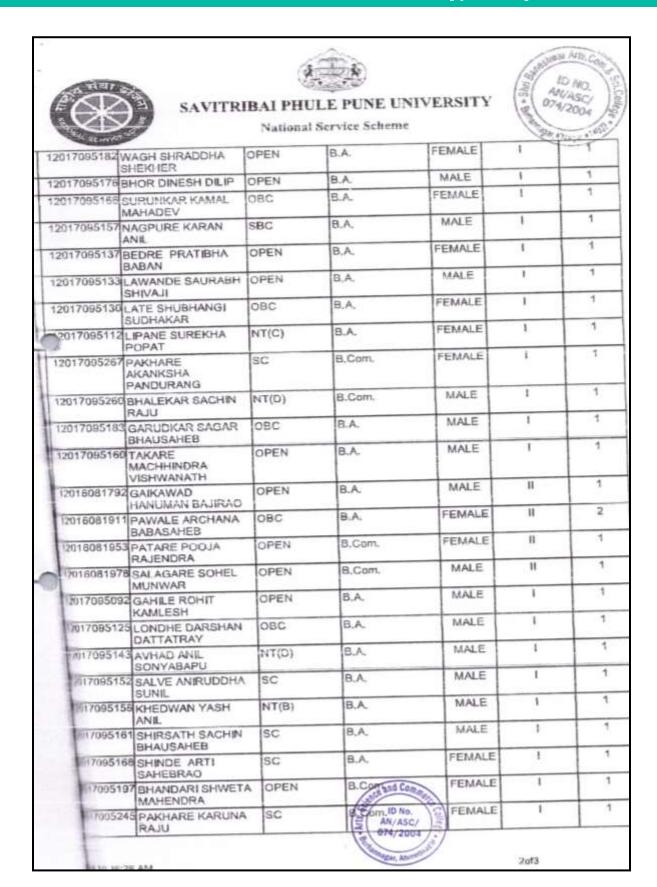

## **List Of Extension and Outreach Programme**

| Name of the activity                                                                       | Organizing unit /agency/colla borating agency | Name of the scheme           | Year of<br>the<br>activity | Page<br>Number |
|--------------------------------------------------------------------------------------------|-----------------------------------------------|------------------------------|----------------------------|----------------|
| NSS Special Camp                                                                           | S.P.P. U                                      | National Service<br>Scheme   | 2020-21                    | 05             |
| Miscellaneous<br>Activities on Account<br>of Father of Nation<br>Mahatma Gandhi<br>Jayanti | S.P.P. U                                      | Student<br>Development Board | 2019-20                    | 29             |
| Tree Plantation in College Campus                                                          | S.P.P. U                                      | Student<br>Development Board | 2019-20                    | 36             |
| NSS Special Camp                                                                           | S.P.P. U                                      | National Service<br>Scheme   | 2019-20                    | 38             |
| Aids Awareness<br>Programme                                                                | S.P.P. U                                      | Aids Awareness               | 2019-20                    | 52             |
| NSS Special Camp                                                                           | S.P.P. U                                      | National Service<br>Scheme   | 2018-19                    | 67             |
| NSS Special Camp                                                                           | S.P.P. U                                      | National Service<br>Scheme   | 2017-18                    | 84             |

3.4.3 Number of extension and outreached Programmes conducted by the institution through NSS/ NCC/ Red Cross/ YRC etc., (including the programmes such as Swachh Bharat, AIDS awareness, Gender issues etc. and/or those organised in collaboration with industry, community and NGOs during the last five years

| Name of the activity  Organising unit/ agency/ collaborating agency |                      | Name of the scheme      | Year of the activity |
|---------------------------------------------------------------------|----------------------|-------------------------|----------------------|
| NSS Special Camp                                                    | S.P.P.U.             | National Service Scheme | 2021-22              |
| NSS Special Camp                                                    | S.P.P.U.             | National Service Scheme | 2019-20              |
| Red Cross                                                           | Govt. of Maharashtra | Red Rebon Cross         | 2019-20              |
| NSS Special Camp                                                    | S.P.P.U.             | National Service Scheme | 2018-19              |
| NSS Special Camp                                                    | S.P.P.U.             | National Service Scheme | 2017-18              |