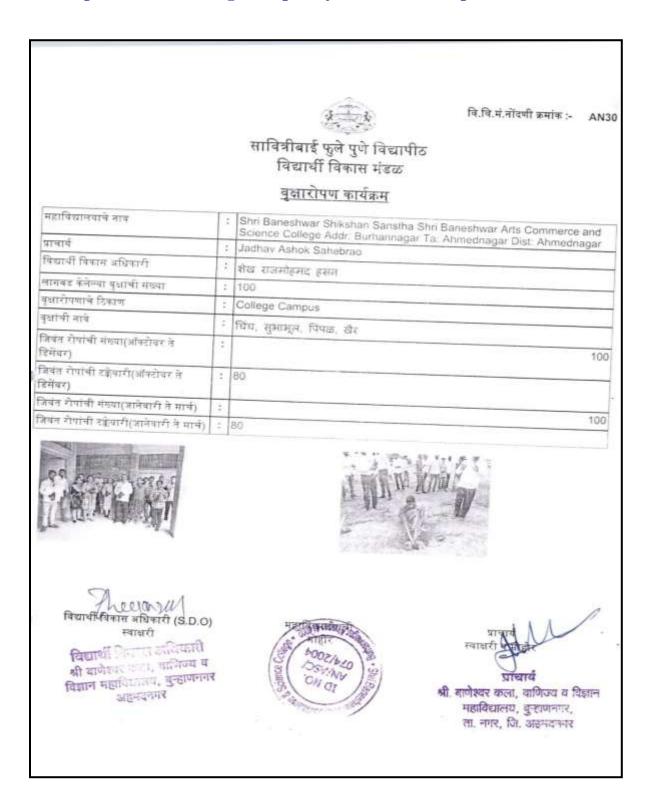

# श्री बाणेश्वर कला, वाणिज्य व विज्ञान महाविद्यालय, बु-हाणनगर, अहमदनगर राष्ट्रीय सेवा योजना

### विशेष शिबीर अहवाल 2021 - 2022

श्री बाणेश्वर कला, वाणिज्य व विज्ञान महाविद्यालयाचे राष्ट्रीय सेवा योजनेचे विशेष शिबीर दि.14 डिसेंबर 2021 ते 20 डिसेंबर 2021 या जांब कौडगाव, ता. नगर या ठिकाणी संपन्न झाले.

मंगळवार दि.14/12/2021 रोजी विशेष शिबीराचे उद्घाटन झाले. या प्रसंगी या कार्यक्रमाचे अध्यक्ष मा., संस्थेचे संचालक मा.अक्षयदादा कर्डिले हे होते प्राचार्य डॉ. श्रीधर जाधव जांब काँडगावचे सरपंच रमेश पवार, ग्रामपंचायत सदस्य, ग्रामस्थ, महाविद्यालयाचे कार्यक्रम अधिकारी, सहकारी शिक्षक उपस्थित होते.

दि. 15/12/2021 रोजी शिबीरार्थी विद्यार्थ्यांनी, भारताचे पंतप्रधान श्री. नरेंद्र मोदी यांच्या स्वातंत्र्याचा अमृत महोत्सव आणि माझी वसुंधरा या संकल्पनेस अनुसक्न गावामधील प्रमुख ठिकाणी तसेच शिबीर स्थळी स्वच्छता केली.

दि. 16/12/2021 रोजी अपारंपारिक उर्जा स्त्रोतांविषयी जनजागृती करण्यात आली. तसेच गावामध्ये सौरउर्जेचे महत्व पटवून दिले. पाणी व माती परिक्षणाचे फायदे तसेच गावातील लोकांना मृदासंघारण पिक नियोजन याबाबत ग्रामस्थांना मार्गदर्शन करण्यात आले.

दि. 17/12/2021 रोजी महिला सबलीकरण व सक्षमीकरण या मध्ये महिलांचे स्वसंरक्षण, ग्रामीण मागातील महिलांचे आरोग्य, रोजगाराविषयी माहिती देण्यात आली. शारिरीक स्वच्छता व आरोग्य वाविषयी पदनाटवाळ्यरे ग्रामस्थांना माहिती दिली. गावामध्ये फेरी काढून गावचा इतिहास जाणून घेतला.

दि. 18/12/2021 रोज़ी मा श्री विलास गावडे सर यांच्या व्याख्यानाचे आयोजन करण्यात आले होते. बामच्ये विद्यार्थ्यांना समाज व पर्यावरण या विषयावर त्यांनी व्याख्यान दिले. गावामच्ये पर्यावरणाचे दुष्परिणाम

याविषयी जनजागृती करण्यात आली. तसेच पाणी आडवा पाणी जिरवा या उपक्रमांतर्गत वनराई बंधारे बाधण्यात आले.

दि.19/12/2021 रोजी मा.श्री.प्रा.अशोक घोरपडे सर यानी शिबीरास भेट दिली व शिबीराथींना मार्गर्शन केले. तसेच मुलांनी यादिवशीगावामध्ये जावून सर्वेक्षण केले. गावची लोकसंख्या, पुरुष, महिला, बालके, शिक्षणाचा प्रसार या विषयी माहिती विद्यार्थ्यांनी घेतली.

शिबीरादरम्यान दररोज दु. 03.00 ते 05.00 या वेळेत विविध विषयांवर अनुभवी व तज्ञ व्याख्यात्यांची व्याख्यानेही आयोजित करण्यात आली होती.

दि 20/12/2021 रोजी विशेष शिबीराचा समारोप कार्यक्रम संपन्न झाला. या प्रसंगी महाविद्यालयाचे प्राचार्य डॉ.विजय जाधव, एकता महाविद्यालयाचे प्राचार्य प्रा.मेहेन्ने सर, प्रमुख पाहुणे म्हणून उपस्थित होते. तसेच कार्यक्रमाचे अध्यक्ष मा.बाबासाहेब खर्से होते. तसेच प्रमुख उपस्थिती महाविद्यालयाचे संस्थेचे संचालक, सरपंच, उपसरपंच, ग्रामस्य, सहकारी शिक्षक व कार्यक्रम अधिकारी प्रा. किरण जाधव व विद्यार्थी उपस्थित होते.