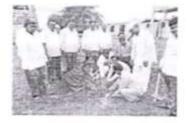

### National Service Scheme Special Camp Report 2021-22

Special Date of National Service Scheme of Sri Baneshwar College of Arts, Commerce and Science was concluded on 14th December 2021 23rd December 2019 at Jamkhed Village Taluka Nagar The special camp was inaugurated on Tuesday 14/12/2021. On this occasion, the president of the program was Akshay Kardele, director of the institute, Principal Dr. Jadhav SS Sir Jamkoud Village Sarpanch Ramesh Pawar, Gram Panchayat Member, Program Officer of Gramastha Vidyalaya, Co-Teachers were present. On 15/12/2021 the students of the camp cleaned important places in the village following the Amrit Mahotsav of Independence of India Prime Minister Narendra Modi and Vasundhara . On 16/12/2021, public awareness was created about Param non-conventional energy source and the importance of solar energy was demonstrated in the village. On 17/12/2021, protection of women in women's empowerment and empowerment, information was given about women's health and employment in rural areas, information was given to the villagers about physical hygiene and health. On 18 12 2021 Hon'ble Mr. Vilas Gawde Sir lecture was organized in which he lectured the students on the topic of society and environment. On 19/12 /2019, Hon'ble Shri Ashok Ghorpade sir guided the Indian students that they will meet the children went to work on this day and conducted a survey. The closing program of the special camp was concluded on 20 12 2021. On this occasion, the principal of the college, Dr. Vijay Jadhav and Dr. Mehetre Sir, was present as the chief guest and the president of the program was Mr. Babasaheb Khadse. A total of 50 students were participated in this program.

### विशेष शिबीर अहवाल 2021 - 2022

श्री बाणेश्वर कला, वाणिज्य व विज्ञान महाविद्यालयाचे राष्ट्रीय सेवा योजनेचे विशेष शिबीर दि.14 डिसेंबर 2021 ते 20 डिसेंबर 2021 या जांब कौडगाव, ता. नगर या ठिकाणी संपन्न झाले.

मंगळवार दि.14/12/2021 रोजी विशेष शिबीराचे उद्घाटन झाले. या प्रसंगी या कार्यक्रमाचे अध्यक्ष मा., संस्थेचे संचालक मा.अक्षयदादा कर्डिले हे होते प्राचार्य डॉ. श्रीधर जाधव जांब काँडगावचे सरपंच रमेश पवार, ग्रामपंचायत सदस्य, ग्रामस्थ, महाविद्यालयाचे कार्यक्रम अधिकारी, सहकारी शिक्षक उपस्थित होते.