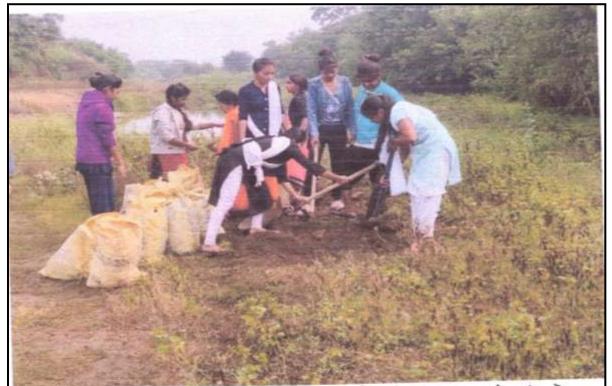

दि. 15/12/2021 रोजी शिबीरार्थी विद्यार्थ्यांनी, भारताचे पंतप्रधान श्री. नरेंद्र मोदी यांच्या स्वातंत्र्याचा अमृत महोत्सव आणि माझी वसुंधरा या संकल्पनेस अनुसक्न गावामधील प्रमुख ठिकाणी तसेच शिबीर स्थळी स्वच्छता केली.

दि. 16/12/2021 रोजी अपारंपारिक उर्जा स्त्रोतांविषयी जनजागृती करण्यात आली. तसेच गावामध्ये सौरउर्जेचे महत्व पटवून दिले. पाणी व माती परिक्षणाचे फायदे तसेच गावातील लोकांना मृदासंघारण पिक नियोजन याबाबत ग्रामस्थांना मार्गदर्शन करण्यात आले.