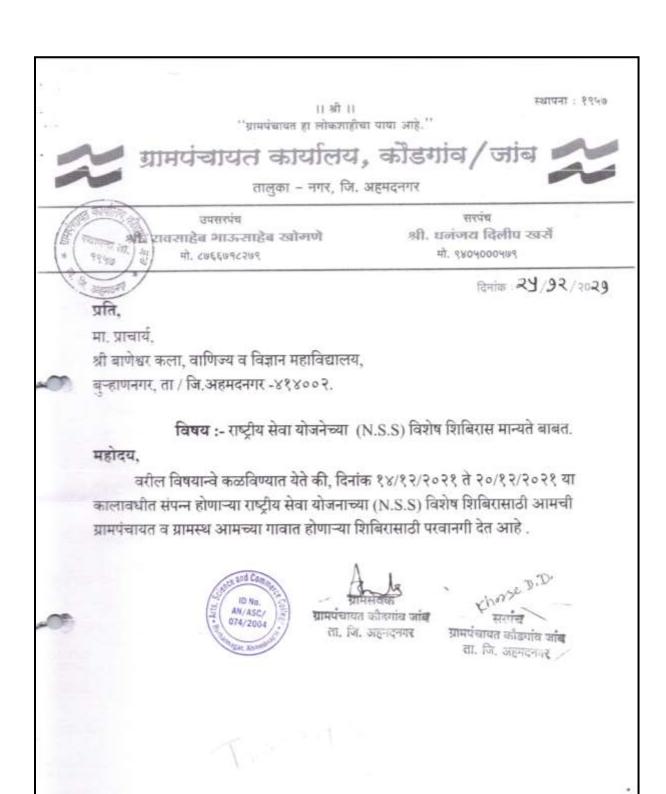

।। की ।।

''ग्रामपंचायत हा लोकशाहीचा पाया आहे.''

स्थापना : १९५७

ग्रामपंचायत कार्यालय, कौडगांव/जांब

तालुका - नगर, जि. अहमदनगर

उपसरपंच श्री, रावत्माहेब भाऊत्माहेब खोमणे मो. ८७६६७९८२७९ सरपंच श्री. धनंजय दिलीप खर्से मो. १४०५००५७९

दिनांक : २५/१२ /२०२९

### प्रमाणपत्र

ग्रामपंचायत कौडगाव जांब ता - नगर जि अहमदनगर यांजकडून प्रमाणपत्र देण्यात येते की श्री बाणेश्वरकला, वाणिज्य व विज्ञान महाविद्यालय, बुऱ्हाणनगर, ता . नगर जि अहमदनगर या महाविद्यालयातील राष्ट्रीय सेवा योजनेचे विशेष शिबीर दिनांक १४/१२/२०२१ ते २०/१२/२०२१ या कालावधीत संपन्न झाले या शिबिरामध्ये ५० विद्यार्थी विद्यर्थिनी सहभागी झालेले होते श्रमदायाद्वारे अंदाजे रुपये ९००००/-मूल्याचे विद्यार्थांनी कामे केली.गावातील सर्व लोकांचा सहभाग या विशेष शिबिराला मिळाला एकंदरीत विशेष शिबीर चांगले झाले.

हे प्रमाणपत्र दिले आहे.

ग्रामसेवक ग्रामवंचणत्र कीडगांव जांब ता. २०. अहमदनगर