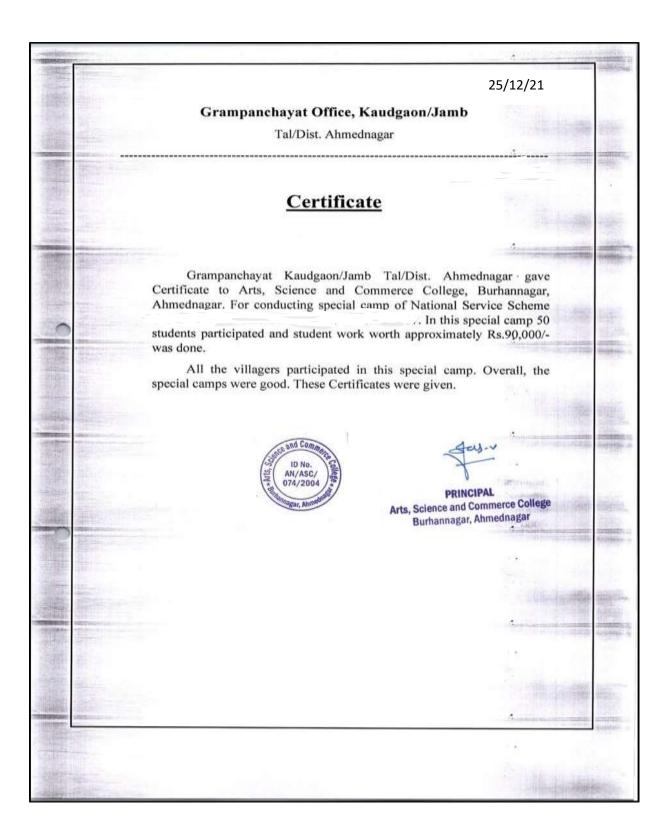

### Grampanchayat Kaudgaon/Jamb Tal.Nagar.,Dist-Ahmednagar

Date :25 Dec 2021

To

Principal,

Arts, Science and Commerce College,

Burhannagr, Ahmednagar. 414002.

Subject: Regarding Approval of NSS Special Camp.

Respected sir,

With regard to the above, it is hereby informed that our Gram Panchayat and Villagers are giving permission for the NSS special camp to be held from 14th December 2021 to 20th December 2021.

### प्रमाणपत्र

ग्रामपंचायत कौडगाव जांब ता - नगर जि अहमदनगर यांजकडून प्रमाणपत्र देण्यात येते की श्री बाणेश्वरकला, वाणिज्य व विज्ञान महाविद्यालय, बुऱ्हाणनगर, ता . नगर जि अहमदनगर या महाविद्यालयातील राष्ट्रीय सेवा योजनेचे विशेष शिबीर दिनांक १४/१२/२०२१ ते २०/१२/२०२१ या कालावधीत संपन्न झाले या शिबिरामध्ये ५० विद्यार्थी विद्यर्थिनी सहभागी झालेले होते श्रमदायाद्वारे अंदाजे रुपये ९००००/-मूल्याचे विद्यार्थांनी कामे केली.गावातील सर्व लोकांचा सहभाग या विशेष शिबिराला मिळाला एकंदरीत विशेष शिबीर चांगले झाले.

हे प्रमाणपत्र दिले आहे.

ग्रामसेवक ग्रामवंचणत्र कीडगांव जांब ता. २०. अहमदनगर