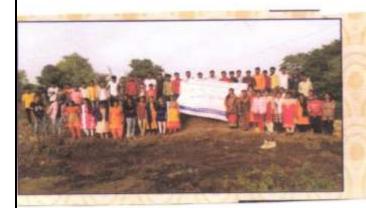

### विशेष शिबीर अहवाल 2021 - 2022

श्री बाणेश्वर कला, वाणिज्य व विज्ञान महाविद्यालयाचे राष्ट्रीय सेवा योजनेचे विशेष शिबीर दि.14 डिसेंबर 2021 ते 20 डिसेंबर 2021 या जांब कौडगाव, ता. नगर या ठिकाणी संपन्न झाले.

शिबीरादरम्यान दररोज दु. 03.00 ते 05.00 या वेळेत विविध विषयांवर अनुभवी व तज्ञ व्याख्यात्यांची व्याख्यानेही आयोजित करण्यात आली होती.

दि 20/12/2021 रोजी विशेष शिबीराचा समारोप कार्यक्रम संपन्न झाला. या प्रसंगी महाविद्यालयाचे प्राचार्य डॉ.विजय जाधव, एकता महाविद्यालयाचे प्राचार्य प्रा.मेहेन्ने सर, प्रमुख पाहुणे म्हणून उपस्थित होते. तसेच कार्यक्रमाचे अध्यक्ष मा.बाबासाहेब खर्से होते. तसेच प्रमुख उपस्थिती महाविद्यालयाचे संस्थेचे संचालक, सरपंच, उपसरपंच, ग्रामस्य, सहकारी शिक्षक व कार्यक्रम अधिकारी प्रा. किरण जाधव व विद्यार्थी उपस्थित होते.