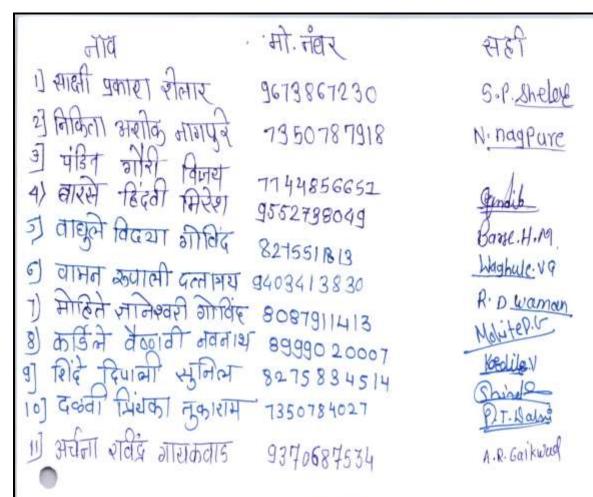

राष्ट्रीय सेवा योजना कार्यक्रम जविकारी श्री बाणेखर कला, बाणिज्य व विज्ञान महाविद्यालय, बुन्हाणमगर, अ.नगर

श्रीचार्य कता, विज्ञान व वाणिज्य महाविद्यालय इस्मानार, ता.कार, वि.सास्कार-४१४००२.

| SR<br>NO | STUDENT NAME                                                                   | STUDENT               | STUDENT            | STUDENT            | STUDENT            | STUDENT            | STUDENT<br>SIGN                                          | STUDENT<br>SIGN    | STEW SORE                     |
|----------|--------------------------------------------------------------------------------|-----------------------|--------------------|--------------------|--------------------|--------------------|----------------------------------------------------------|--------------------|-------------------------------|
|          |                                                                                | DATE<br>14/12/2021    | DATE<br>15/12/2021 | DATE<br>16/12/2021 | DATE<br>17/12/2021 | DATE<br>18/12/2021 | DATE<br>19/12/2021                                       | DATE<br>20/12/2021 | 20 No.<br>25,250/<br>074/2011 |
| 8.       | KARALE PRIYANA                                                                 | Farale                | Sterale            | Brotak             | Brown              | Betreale.          | of reals                                                 | Attende            | No. com                       |
| 9.       | SHELAR SHEHAL<br>AHIL                                                          | BelonsA               | Belarson           | Gelonia            | Adams              | Gulous A           | Quelonis A                                               | Grelans A          |                               |
| 10.      | ATABE OM<br>SUNIL                                                              | Ajabeo-S              | Ajobe O.S.         | Ajobeas            | Ajabeo.s           | Ajabeas            | Ajabeo.s                                                 | Ajabeos            |                               |
| 11.      | VIHEMACHAH)  BEHARVAR TAHIK  SAYMO BACAHC                                      |                       |                    | danden             | Unandan<br>N.R.    | handon             | chandan N.K                                              | chandon N.R.       |                               |
| 12.      | RAYMO BUCAHE<br>RACABHA                                                        | Dhadge                | Dadge              | Badge              | Chadge             | Chadge             | Charle                                                   | Padge              |                               |
| 13.      | DHADGE SHUBHAN<br>ASARAM                                                       | Ashar                 | 4 hiham            | Station            | Stuber .           | Shippen            | 4 labour                                                 | Elabor.            |                               |
| 14.      | FULPRI ROHAN<br>SUNIL                                                          | p.Rohan               | FRahan             | F.Rohan            | F.Rohan            | F.Rohan            | F-Rohan                                                  | FRohan             |                               |
| 15.      | JAGTAP SHUBHAR<br>AMBADAS                                                      | Layer                 | Selection-5-A.     | Juliaps L          | Jewp.s. p.         | digital off        | SAMM-SA.                                                 | Lucksin.           |                               |
| 16.      | RULL VAISHING                                                                  | Daidoni               | ofeisher           | Birton             | Mishair            | Vairhour           | Vairbeen                                                 | Michro             |                               |
| 17.      | HEST MANGESHE<br>HELTAR                                                        | Orally.               | Dhealds.           | oralge.            | mys.               | grange.            | Ohoolyt.                                                 | Shorth.            |                               |
|          | राष्ट्रीय सेवा र<br>कार्यक्रम धरी<br>श्री शबेश्वर करा, व<br>महाविद्यालय, कुरून | किसी<br>फेज्य व दिखान | 0                  |                    |                    |                    | विश्वर्ष<br>शान व वाधिका न्युरीश<br>शानम्, विश्वस्थानन-श |                    |                               |