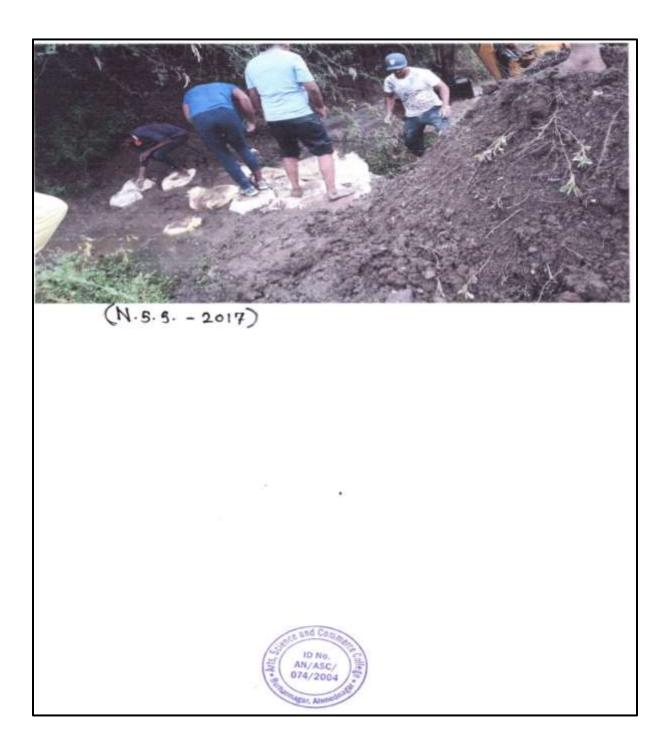

दि. 18/12/2021 रोज़ी मा श्री विलास गावडे सर यांच्या व्याख्यानाचे आयोजन करण्यात आले होते. बामच्ये विद्यार्थ्यांना समाज व पर्यावरण या विषयावर त्यांनी व्याख्यान दिले. गावामच्ये पर्यावरणाचे दुष्परिणाम

याविषयी जनजागृती करण्यात आली. तसेच पाणी आडवा पाणी जिरवा या उपक्रमांतर्गत वनराई बंधारे बाधण्यात आले.