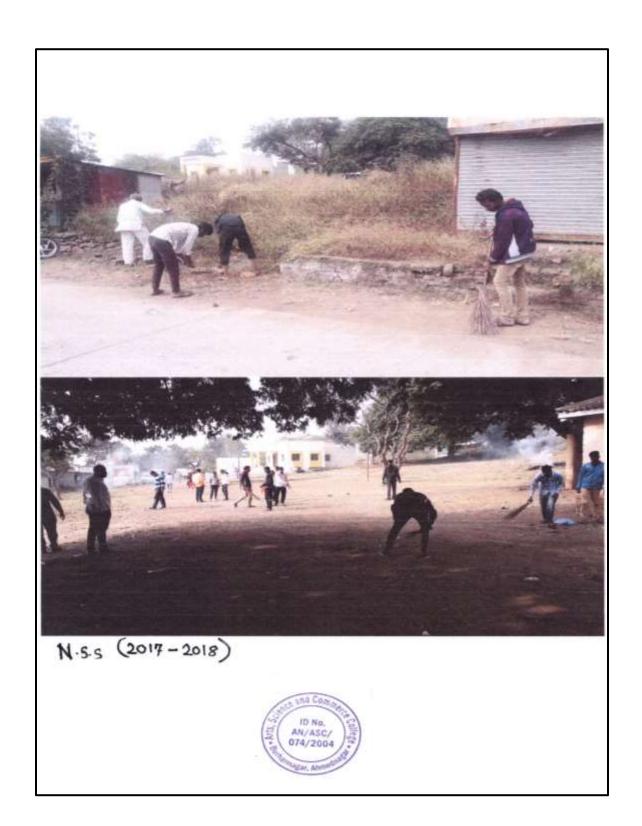

दि. 15/12/2021 रोजी शिबीरार्थी विद्यार्थ्यांनी, भारताचे पंतप्रधान श्री. नरेंद्र मोदी यांच्या स्वातंत्र्याचा अमृत महोत्सव आणि माझी वसुंधरा या संकल्पनेस अनुसक्न गावामधील प्रमुख ठिकाणी तसेच शिबीर स्थळी स्वच्छता केली.