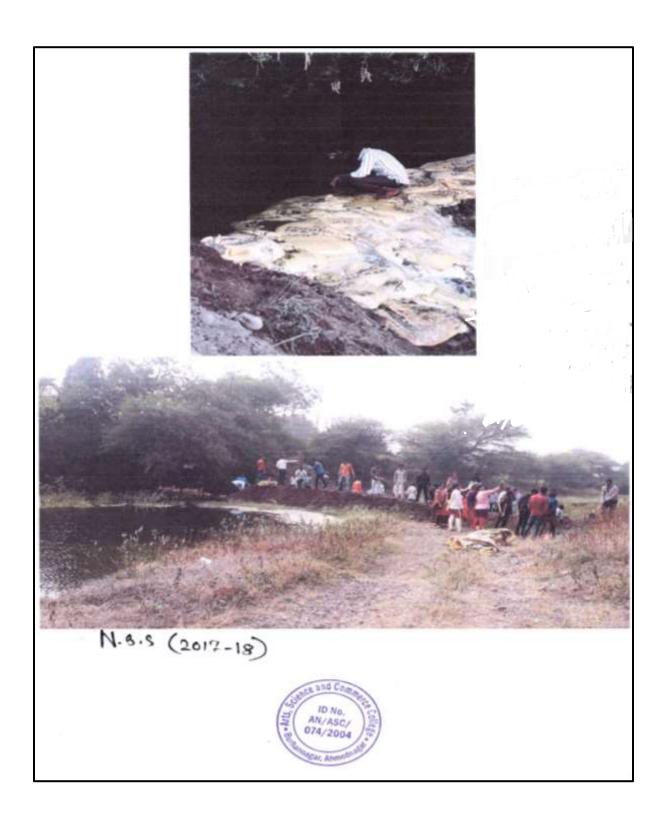

दि. 18/12/2021 रोज़ी मा श्री विलास गावडे सर यांच्या व्याख्यानाचे आयोजन करण्यात आले होते. बामच्ये विद्यार्थ्यांना समाज व पर्यावरण या विषयावर त्यांनी व्याख्यान दिले. गावामच्ये पर्यावरणाचे दुष्परिणाम

याविषयी जनजागृती करण्यात आली. तसेच पाणी आडवा पाणी जिरवा या उपक्रमांतर्गत वनराई बंधारे बाधण्यात आले.