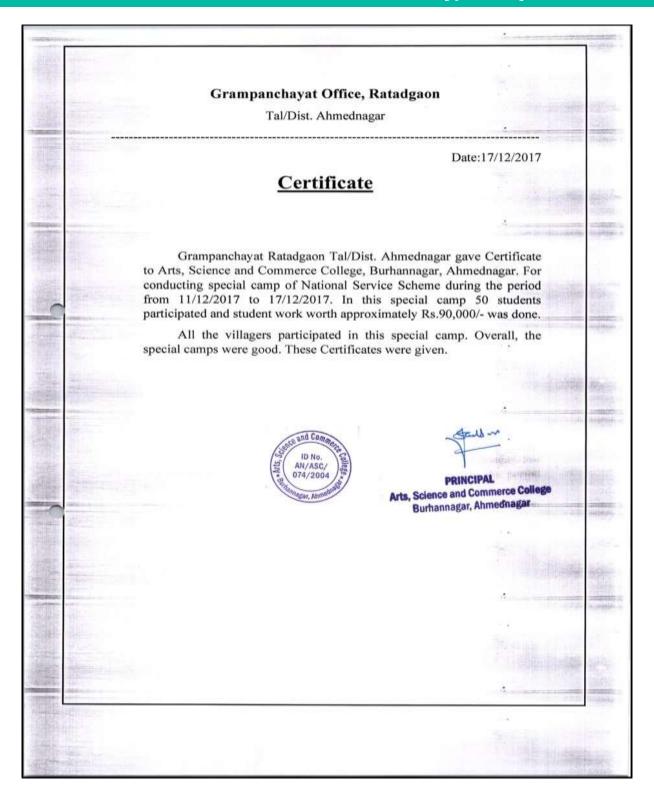

### प्रमाणपत्र

ग्रामपंचायत कौडगाव जांब ता - नगर जि अहमदनगर यांजकडून प्रमाणपत्र देण्यात येते की श्री बाणेश्वरकला, वाणिज्य व विज्ञान महाविद्यालय, बुऱ्हाणनगर, ता . नगर जि अहमदनगर या महाविद्यालयातील राष्ट्रीय सेवा योजनेचे विशेष शिबीर दिनांक १४/१२/२०२१ ते २०/१२/२०२१ या कालावधीत संपन्न झाले या शिबिरामध्ये ५० विद्यार्थी विद्यर्थिनी सहभागी झालेले होते श्रमदायाद्वारे अंदाजे रुपये ९००००/-मूल्याचे विद्यार्थांनी कामे केली.गावातील सर्व लोकांचा सहभाग या विशेष शिबिराला मिळाला एकंदरीत विशेष शिबीर चांगले झाले.

हे प्रमाणपत्र दिले आहे.

ग्रामसेवक ग्रामवंचणत्र कीडगांव जांब ता. २०. अहमदनगर