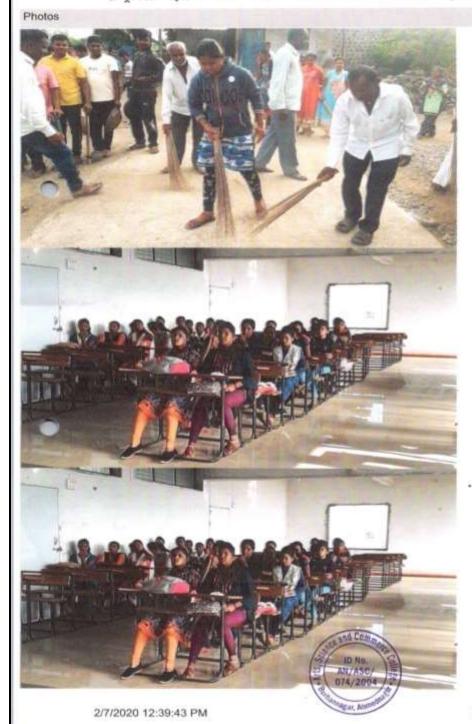

दि. 15/12/2021 रोजी शिबीरार्थी विद्यार्थ्यांनी, भारताचे पंतप्रधान श्री. नरेंद्र मोदी यांच्या स्वातंत्र्याचा अमृत महोत्सव आणि माझी वसुंधरा या संकल्पनेस अनुसक्न गावामधील प्रमुख ठिकाणी तसेच शिबीर स्थळी स्वच्छता केली.

दि. 16/12/2021 रोजी अपारंपारिक उर्जा स्त्रोतांविषयी जनजागृती करण्यात आली. तसेच गावामध्ये सौरउर्जेचे महत्व पटवून दिले. पाणी व माती परिक्षणाचे फायदे तसेच गावातील लोकांना मृदासंघारण पिक नियोजन याबाबत ग्रामस्थांना मार्गदर्शन करण्यात आले.