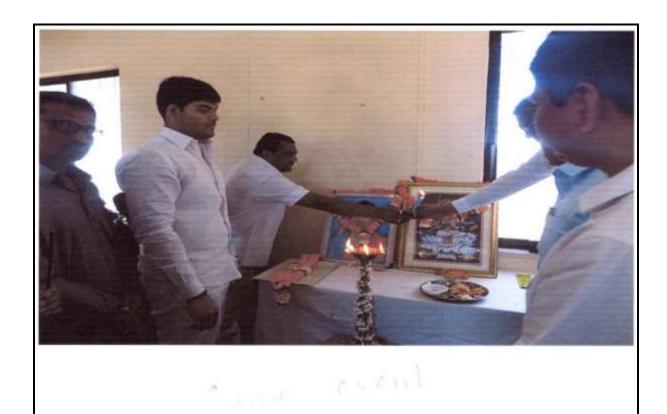

मंगळवार दि.14/12/2021 रोजी विशेष शिबीराचे उद्घाटन झाले. या प्रसंगी या कार्यक्रमाचे अध्यक्ष मा., संस्थेचे संचालक मा.अक्षयदादा कर्डिले हे होते प्राचार्य डॉ. श्रीधर जाधव जांब काँडगावचे सरपंच रमेश पवार, ग्रामपंचायत सदस्य, ग्रामस्थ, महाविद्यालयाचे कार्यक्रम अधिकारी, सहकारी शिक्षक उपस्थित होते.