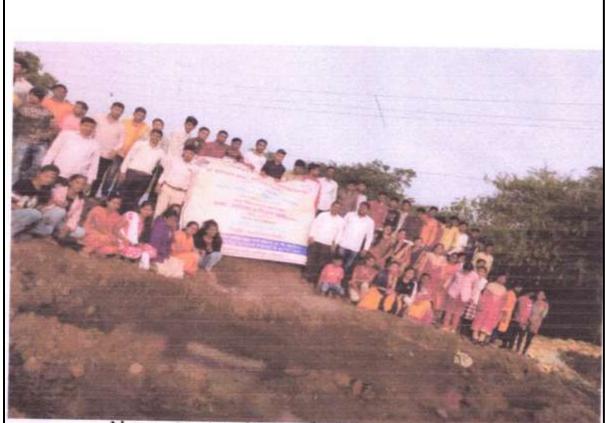

### विशेष शिबीर अहवाल 2021 - 2022

श्री बाणेश्वर कला, वाणिज्य व विज्ञान महाविद्यालयाचे राष्ट्रीय सेवा योजनेचे विशेष शिबीर दि.14 डिसेंबर 2021 ते 20 डिसेंबर 2021 या जांब कौडगाव, ता. नगर या ठिकाणी संपन्न झाले.

मंगळवार दि.14/12/2021 रोजी विशेष शिबीराचे उद्घाटन झाले. या प्रसंगी या कार्यक्रमाचे अध्यक्ष मा., संस्थेचे संचालक मा.अक्षयदादा कर्डिले हे होते प्राचार्य डॉ. श्रीधर जाधव जांब काँडगावचे सरपंच रमेश पवार, ग्रामपंचायत सदस्य, ग्रामस्थ, महाविद्यालयाचे कार्यक्रम अधिकारी, सहकारी शिक्षक उपस्थित होते.