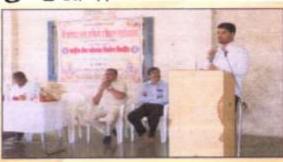

मंगळवार दि.14/12/2021 रोजी विशेष शिबीराचे उद्घाटन झाले. या प्रसंगी या कार्यक्रमाचे अध्यक्ष मा., संस्थेचे संचालक मा.अक्षयदादा कर्डिले हे होते प्राचार्य डॉ. श्रीधर जाधव जांब काँडगावचे सरपंच रमेश पवार, ग्रामपंचायत सदस्य, ग्रामस्थ, महाविद्यालयाचे कार्यक्रम अधिकारी, सहकारी शिक्षक उपस्थित होते.

दि. 18/12/2021 रोज़ी मा श्री विलास गावडे सर यांच्या व्याख्यानाचे आयोजन करण्यात आले होते. बामच्ये विद्यार्थ्यांना समाज व पर्यावरण या विषयावर त्यांनी व्याख्यान दिले. गावामच्ये पर्यावरणाचे दुष्परिणाम

याविषयी जनजागृती करण्यात आली. तसेच पाणी आडवा पाणी जिरवा या उपक्रमांतर्गत वनराई बंधारे बाधण्यात आले.