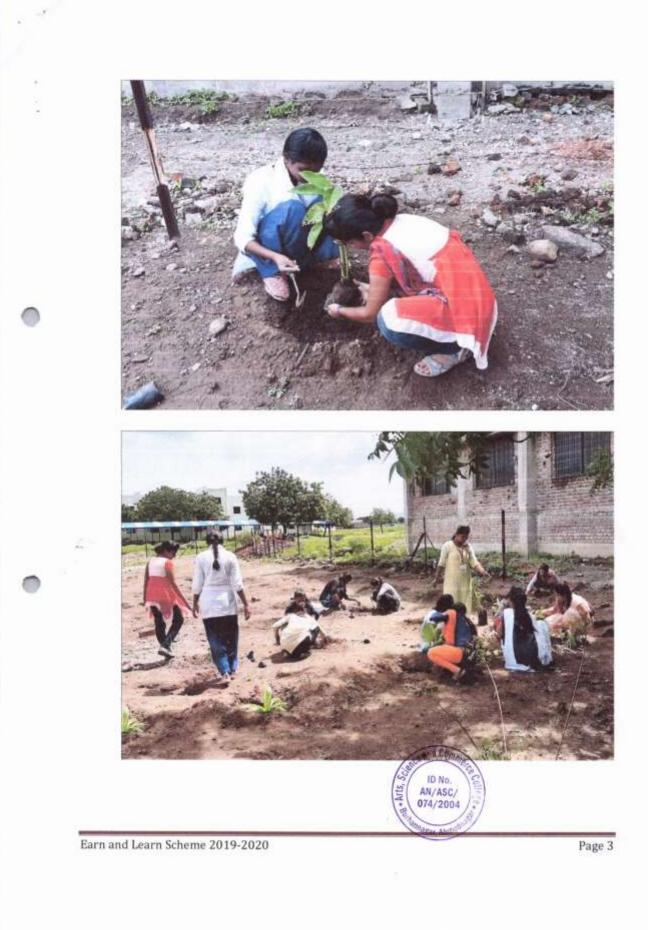

# Earn and Learn Sceme

| 5.1 | 2021-2022 |                      | 238 - 248 |
|-----|-----------|----------------------|-----------|
| 5.2 | 2020-2021 | ( COVID 19 Pandemic) |           |
| 5.3 | 2019-2020 |                      | 249 - 261 |
| 5.4 | 2018-2019 |                      | 262 - 273 |
| 5.5 | 2017-2018 |                      | 274 - 293 |