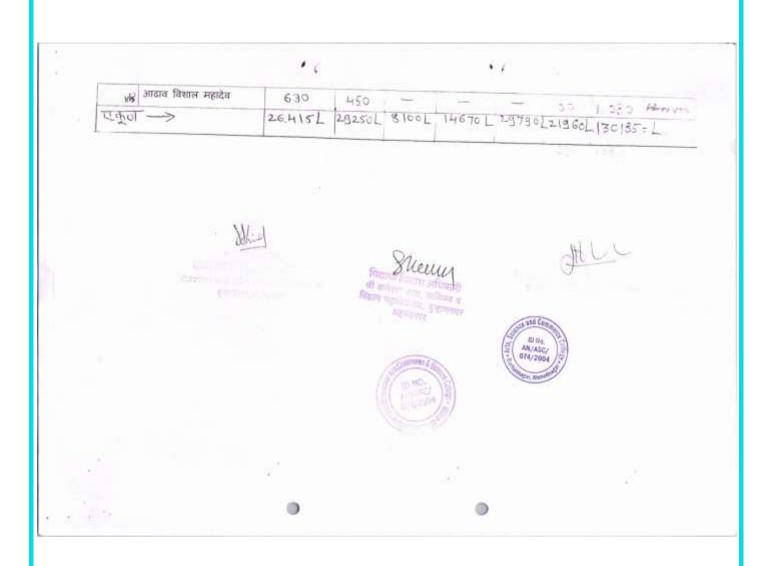

| Year   | 2021-022 | 2020- 2019 | 2019-2020 | 2018-2019 | 2017-2018 |
|--------|----------|------------|-----------|-----------|-----------|
| Number | 66,510   | 00         | 1,06,245  | 96,750    | 1,30,185  |