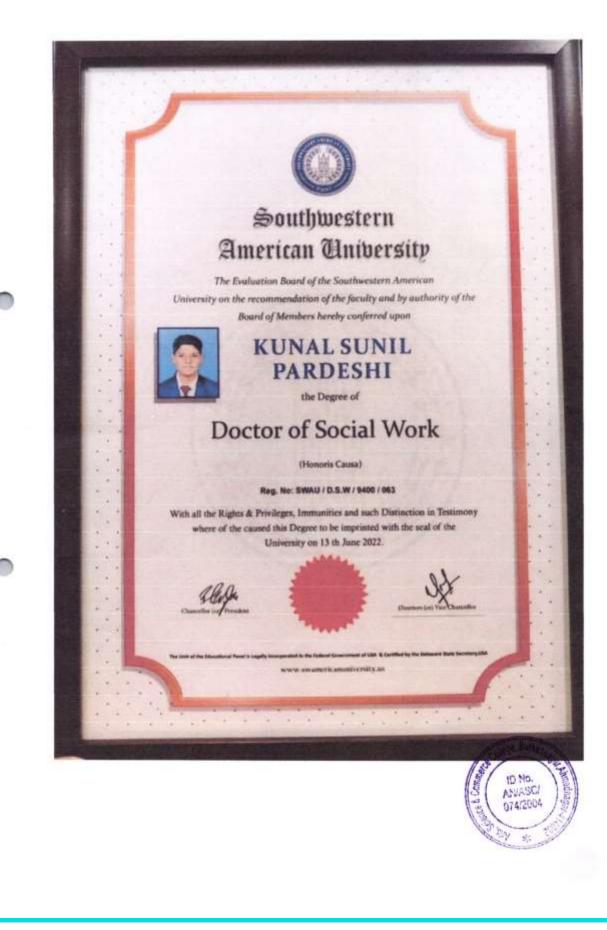

nd Science<br>College, Ahmednagar     | МА               |
| 26      | Walke Krishna Narayan     | 2017-2018 | Shri Baneshwar College of Education<br>Burhannagar        | B.Ed.            |
| 31      | Chatur Abhishek Subhash   | 2017-2018 | Ahmednagar College, Ahmednagar                            | M.Sc. (Computer) |
| 32      | Jadhav Priti Suresh       | 2017-2018 | New Arts, Commerce and Science<br>College, Ahmednagar     | MA.              |
| 33      | Kadam Dipak Nanasaheb     | 2017-2018 | Mamasaheb Mohal College, Pune                             | M.Sc. (Computer  |
| 34      | Karpe Amol                | 2017-2018 | Arts Commerce and Science College<br>Shevgaon, Ahmednagar | M.Sc.            |





PRINCIPAL Arts, Science and Commerce College Burhannagar, Ahmednagar



BCS

29







Bes





Bes









commerce

| Name       Processed with the same part with the three states and the same and the                                                                                                                                                                                      |
|-------------------------------------------------------------------------------------------------------------------------------------------------------------------------------------------------------------------------------------------------------------------------------------------------------------------------------------------------------------------------------------------------------------------------------------------------------------------------------------------------------------