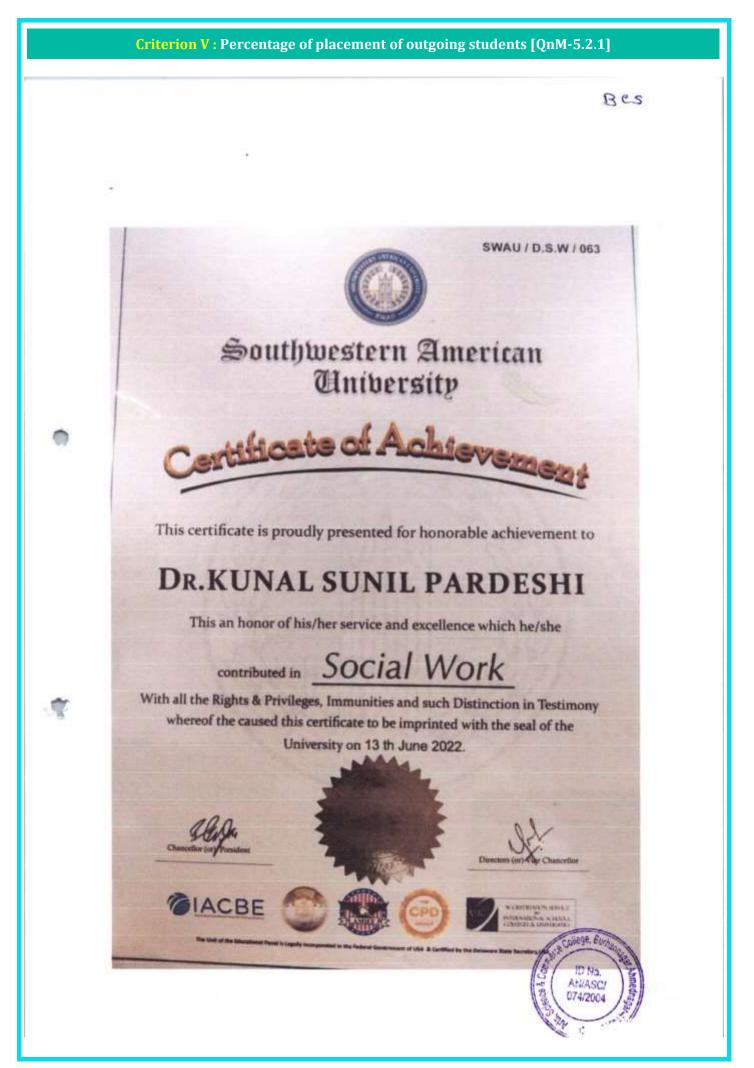

# Criterion V : Percentage of placement of outgoing students [QnM-5.2.1] शासन मान्यता क्र.एन.जी.सी. 2003/ न म वि (1/03) म शि - 3 SHRI BANESHWAR SHIKSHAN SANSTHA'S College Code - 752 Center Code - 167 Arts, Science and Commerce College Burahannagar, Ahmednagar, Ph.: (0241) 2321667 E-mail: shribaneshwarcollege@gmail.com Web - http://baneshwarcollege.in