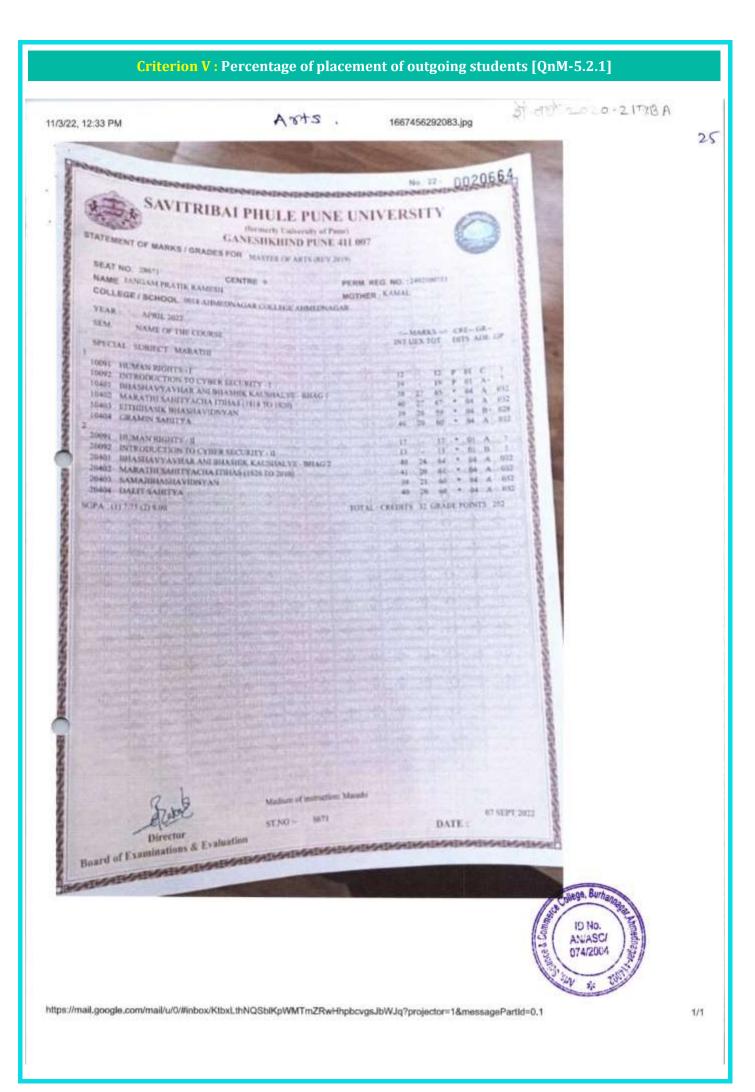

# 5.2.1

Percentage of placement of outgoing students and students progressing to higher education during the last five years.

- 5.2.1.1. Number of outgoing students placed year wise during the last five years.
- 5.2.1.2. Number of outgoing students progressed to higher education year wise during the last five years.

# 5.2.1.1

Number of outgoing students placed year wise during the last five years.

| Year   | 2021-022 | 2020- 2021 | 2019-2020 | 2018-2019 | 2017-2018 |
|--------|----------|------------|-----------|-----------|-----------|
| Number | 00       | 01         | 10        | 04        | 07        |

# 5.2.1.2

Number of outgoing students progressed to higher education year wise during the last five years.

| Year   | 2021-022 | 2020- 2021 | 2019-2020 | 2018-2019 | 2017-2018 |
|--------|----------|------------|-----------|-----------|-----------|
| Number | 10       | 05         | 10        | 04        | 05        |