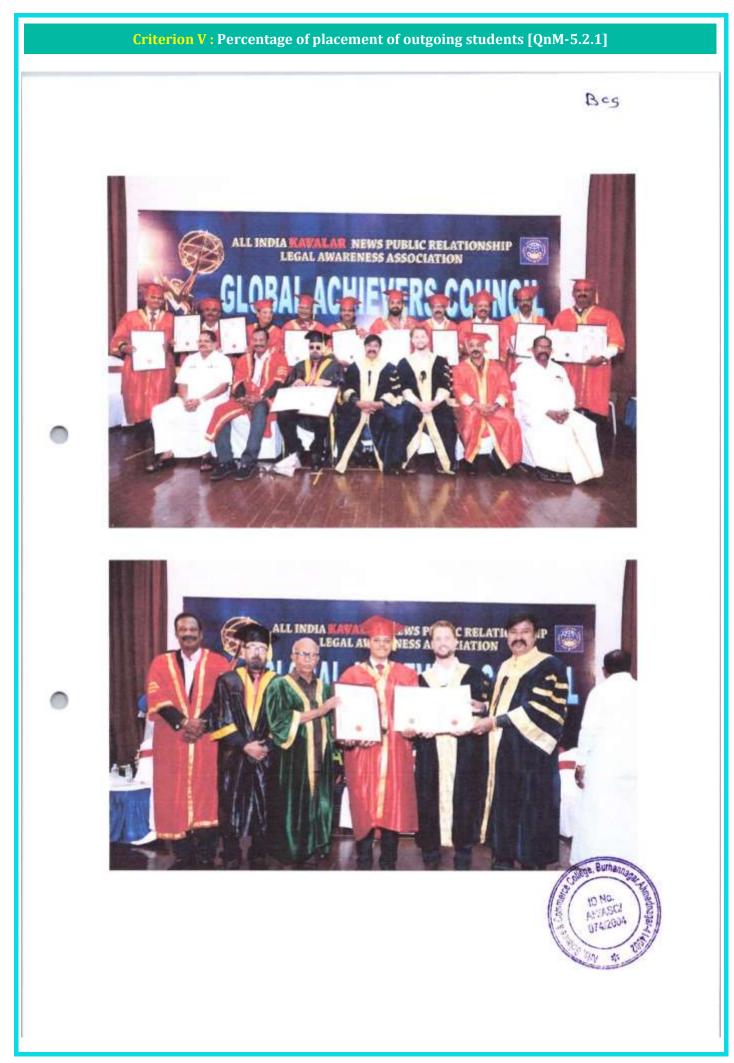

# Criterion V : Percentage of placement of outgoing students [QnM-5.2.1] शासन मान्यता क्र.एन.जी.सी. 2003/ न म वि (1/03) म शि - 3 SHRI BANESHWAR SHIKSHAN SANSTHA'S College Code - 752 Center Code - 167 Arts, Science and Commerce College Burahannagar, Ahmednagar, Ph.: (0241) 2321667 E-mail: shribaneshwarcollege@gmail.com Web - http://baneshwarcollege.in