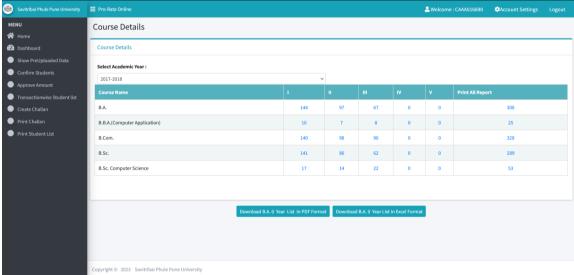

### 1.1

# Number of students admitted year-wise during last five years

| Year   | 2021-2022 | 2020-2021 | 2019-2020 | 2018-2019 | 2017-2018 |
|--------|-----------|-----------|-----------|-----------|-----------|
| Number | 760       | 946       | 1150      | 1076      | 1024      |

# Number of sanctioned seats year-wise during last five Years

| Year   | 2021-2022 | 2020-2021 | 2019-2020 | 2018-2019 | 2017-2018 |
|--------|-----------|-----------|-----------|-----------|-----------|
| Number | 1560      | 1560      | 1560      | 1620      | 1632      |