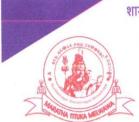

### 1.1

# Number of students admitted year-wise during last five years

| Year   | 2021-2022 | 2020-2021 | 2019-2020 | 2018-2019 | 2017-2018 |
|--------|-----------|-----------|-----------|-----------|-----------|
| Number | 760       | 946       | 1150      | 1076      | 1024      |

# Number of sanctioned seats year-wise during last five Years

| Year   | 2021-2022 | 2020-2021 | 2019-2020 | 2018-2019 | 2017-2018 |
|--------|-----------|-----------|-----------|-----------|-----------|
| Number | 1560      | 1560      | 1560      | 1620      | 1632      |