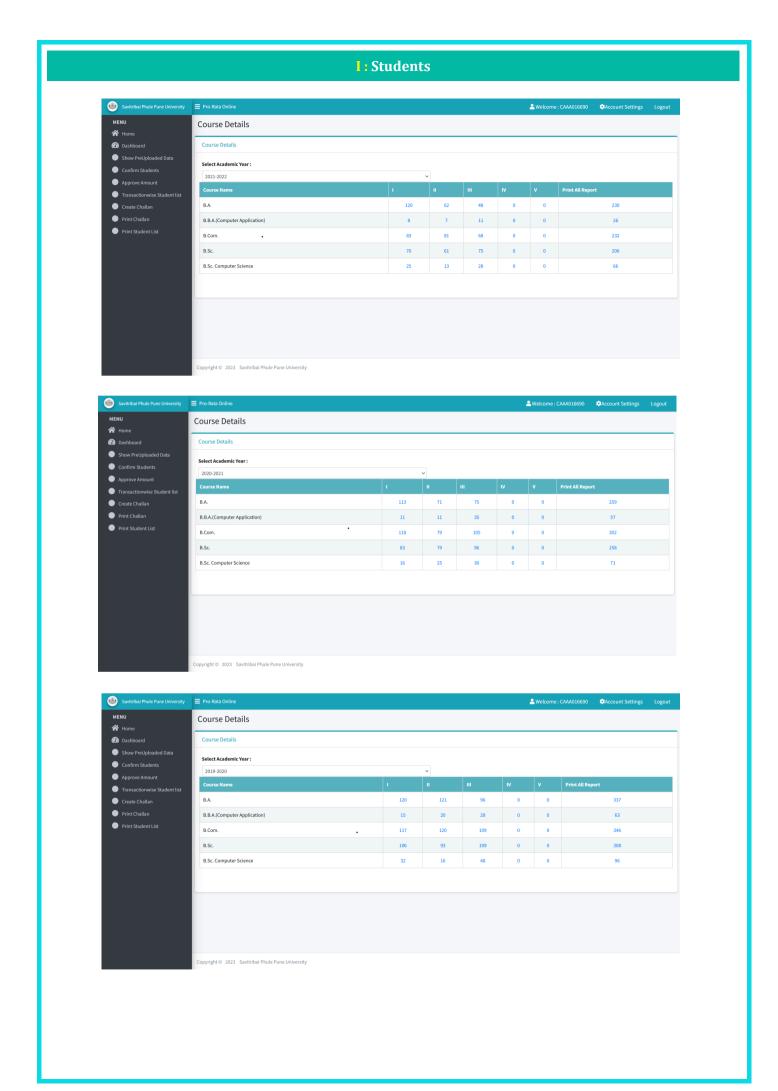

### 1.1

# Number of students admitted year-wise during last five years

| Year   | 2021-2022 | 2020-2021 | 2019-2020 | 2018-2019 | 2017-2018 |
|--------|-----------|-----------|-----------|-----------|-----------|
| Number | 760       | 946       | 1150      | 1076      | 1024      |

# Number of sanctioned seats year-wise during last five Years

| Year   | 2021-2022 | 2020-2021 | 2019-2020 | 2018-2019 | 2017-2018 |
|--------|-----------|-----------|-----------|-----------|-----------|
| Number | 1560      | 1560      | 1560      | 1620      | 1632      |