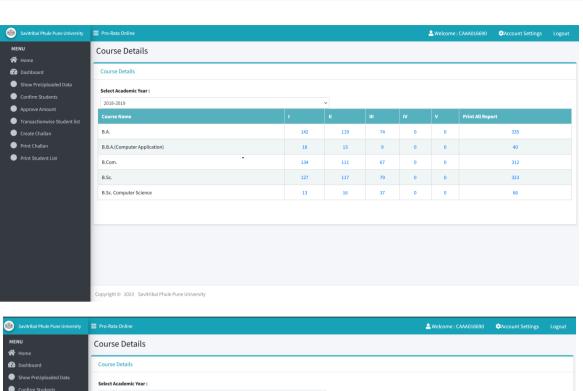

### 1.1

# Number of students admitted year-wise during last five years

| Year   | 2021-2022 | 2020-2021 | 2019-2020 | 2018-2019 | 2017-2018 |
|--------|-----------|-----------|-----------|-----------|-----------|
| Number | 760       | 946       | 1150      | 1076      | 1024      |

# Number of sanctioned seats year-wise during last five Years

| Year   | 2021-2022 | 2020-2021 | 2019-2020 | 2018-2019 | 2017-2018 |
|--------|-----------|-----------|-----------|-----------|-----------|
| Number | 1560      | 1560      | 1560      | 1620      | 1632      |