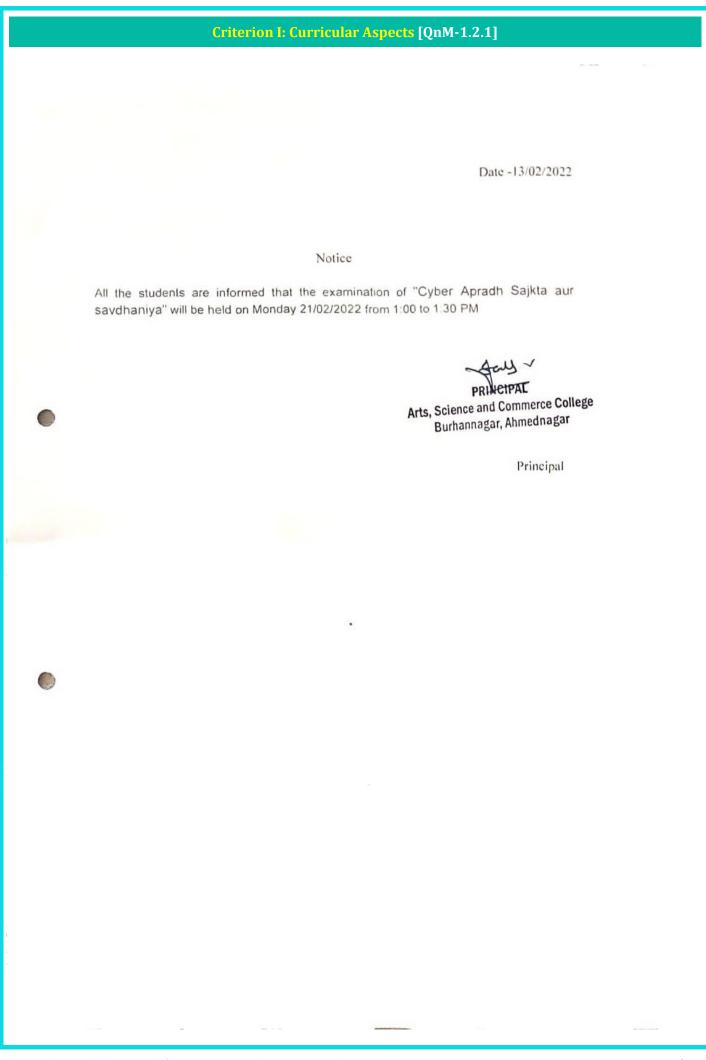

Date - 19/03/2022

#### Notice

All the students are informed that on Wednesday 21/03/2022 at 10:30 AM, the examination for the subject of Vruttapatra Lekhan will be conducted online. All students should note that the link of the relevant exam will be posted on the group. It is compulsory for all students to attend this exam.

PRINCIPAL Arts, Science and Commerce College Burhannagar, Ahmednagar

Principal

दिनांक- 19/03/2022