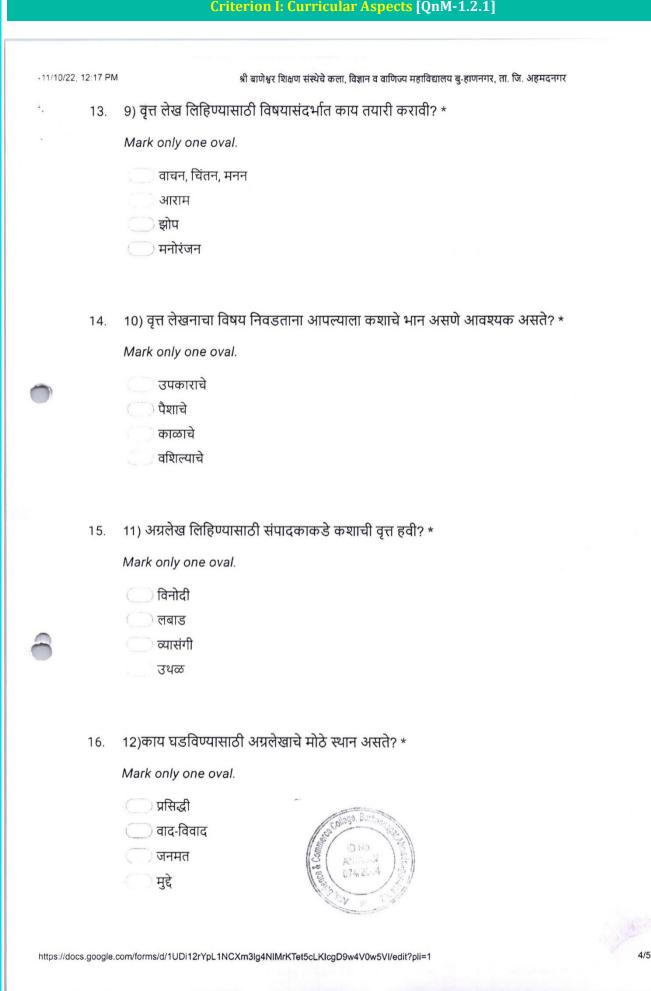

#### Notice

All the students are informed that on Wednesday 21/03/2022 at 10:30 AM, the examination for the subject of Vruttapatra Lekhan will be conducted online. All students should note that the link of the relevant exam will be posted on the group. It is compulsory for all students to attend this exam.

#### सूचना

सर्व विद्यार्थ्यांना सुचित करण्यात येते की, बुधवार दिनांक 21/03/2022 रोजी सकाळी ठीक 10:30 वाजता वृत्तपत्र लेखन या विषयाची परीक्षा ऑनलाईन होईल. संबंधित परीक्षेची लिंक ग्रुप वर टाकली जाईल याची सर्व विद्यार्थ्यांनी नोंद घ्यावी. ही परीक्षा देणे सर्व विद्यार्थ्यांसाठी अनिवार्य आहे.