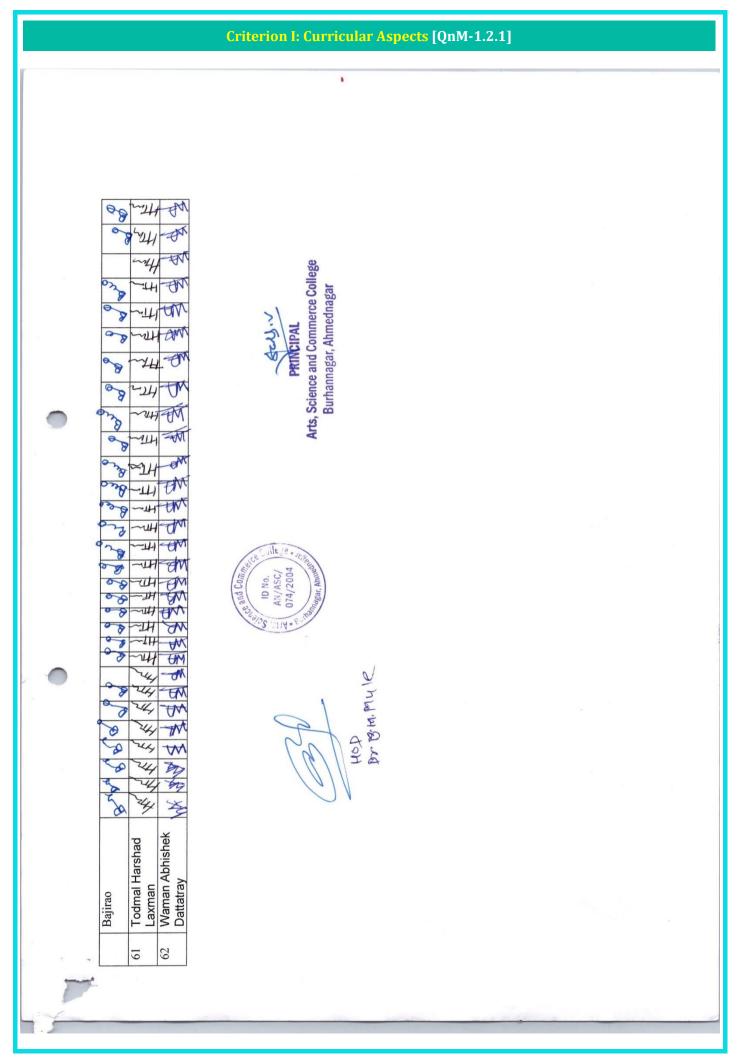

| 40. | Netke Diksha Kumar         |
|-----|----------------------------|
| 41. |                            |
| 42. | Pakhare Akshada Jalindar   |
| 43. | r dename / itestay Datu    |
| 44. | Palve Krushna Navnath      |
| 45. | Pathare Rakesh Ramesh      |
| 46. | Pawar Omkar Gorakh         |
| 47. | Rid Tejas Johnny           |
| 48. | Sarre Hishwarya vilas      |
| 49. | Jus Huntebit               |
| 50. | Salar Salinay              |
| 51. | a rebui                    |
| 52. | Sund Sund                  |
| 53. | Buoun                      |
| 54. | Shinde Shubhangi Kisan     |
| 55. | Shingare Yash Pandurang    |
| 56. | Sonkambale Vishal Rajendra |
| 57. | Shirsat Sandip Shau        |
| 58. | Tapkire Vaishnavi Arun     |
| 59. | Tarte Dhanashri Ankush     |
| 60. | Thorat Vishal Bajirao      |
| 61. | Todmal Harshad Laxman      |
| 62. | Waman Abhishek Dattatray   |
|     |                            |

HOD Dr. B. M. Mule

PRINCIPAL Arts, Science and Commerce College Burhannagar, Ahmednagar

| _ | szlethi             | PAR                         | Jappny                  | FU.H                    | Condy                    | gryp                     | CAMOS                    | 0                           |
|---|---------------------|-----------------------------|-------------------------|-------------------------|--------------------------|--------------------------|--------------------------|-----------------------------|
| - | 2/2/21              | ADAJ                        | DUQ 117                 | 11.                     | Balan                    | 9440                     | - Cosing                 |                             |
| 1 | 2/2/41              | AT                          | organis                 | 8.1.1.11                | Poppla                   | grup=                    | amos                     | 0                           |
| _ | 1012125             | mor                         | stapping                | Q (.1.)                 | Kahon                    | 9 nyp                    | Courses                  | 0                           |
| - | 32/5/5              | PAR                         | AUGINE                  | Q III                   | Lador                    | 9248                     | COHINGS'                 | ٢                           |
| - | 33 55               | P                           | pagnys                  | 11.1                    | 2010M                    | anyp                     | Ang                      | G                           |
| - | 2323                | PPU                         | salduras                | Str. A                  | Lodom                    | 4nyp                     | Contros                  |                             |
| - | 3/8/2-              | POMP                        | sagnus                  | 4.1                     | Deph                     | enys                     | Cormon                   | Q                           |
| - | 29/2/2              | POPH                        | mapping                 | SW.H                    | And I                    | 9048                     | Cound                    |                             |
| - | 22/2/1              | FOAV.                       | outling                 | .U.H.                   | Agew                     | gryp.                    | Connes                   |                             |
| - | 3915                | TOH+                        | andflows                | CH.H                    | Jahdy                    | gnyp                     | Conno                    | Q                           |
| - | 2922                | TOPEL                       | Datping                 | 51.X                    | Carlor                   | gnya                     | ering                    |                             |
| - | 25/8/1              | TAPLY                       | raggine                 | · · · ·                 | AND                      | gryp                     |                          | Ø                           |
| - | 20/0/82             | FATER                       | THE PHOTO               | Gy :                    | Johom                    | 9 hyp                    | Contros                  | $\bigcirc$                  |
| - | 2/0/92              | PC+                         | mygin                   | 1.0                     | Sapoly                   | anya-                    | Contros                  |                             |
| - | erleke              | TRAI                        | paldud.                 | 4.4                     | ALOW                     | thy                      | Contro                   | Cor                         |
| - | 四月上                 | TOPTE                       | and 1.11                | 1.                      | DAPEN                    | 9nyA                     | Carmos                   | 6                           |
| _ | 21212               | papt                        | compress                | 941                     | Judom                    | 9198                     | Controg                  | 0                           |
| - | estata              | PPD                         | adduct                  | 9-11-14<br>1-14         | Japh                     |                          | Carros                   | ()                          |
| - | 21/2/22             | FOPE                        | mamis                   | 4.4                     | Tot                      | 9nyp                     | (OXID)                   | 201                         |
| - | 2/2/61              | TOPU                        | anymis                  | 9414                    | - ALON                   | 4hyp<br>anys             | - Common                 |                             |
| - | 12/2/23             | POPU                        | madune                  | 41.H<br>841 H           | Boolom                   | 9nys                     | YOUTOS                   | (a)                         |
| - | 12/2/23             |                             | approprie               | h                       | Sidon                    | 9545                     | Cormos                   | 9                           |
| - | 12/5/55             | PB                          | dauti                   | 1.4                     | ALON                     | 91142                    | Course                   | 9                           |
|   | 20/2/10             | · AT                        | magnus                  | W.1                     | Real                     | 9 145                    | (bitmes                  | A                           |
|   | 11/2/22             | AB                          | agents                  | 11.1                    | ीषा                      | 91945                    | Saure                    | Q                           |
| - | 22/2/01             | PAV                         | sappres                 | 011.14                  | Mary                     | 9040                     | Corres                   | A                           |
|   | 22/2/6              | rage                        | orgings                 | T                       | John                     | 4nys                     | ( uning;                 | Q                           |
|   | 22/98               | TOAC                        | nggmps                  | N.B.                    | Kulori                   | ynyp                     | hormos                   |                             |
|   | lent                | hek                         | _                       |                         | ч                        | Е                        | _                        | -                           |
|   | Stud                | bhist                       | ham                     | IVI                     | ahes                     | Cemate Shubham<br>Vishnu | rabh                     | Bala                        |
|   | the                 | ar At                       | hub                     | inda                    | r Ma                     | Shu                      | sau                      | lari                        |
|   | le of               | aran                        | ad s<br>iji             | se h                    | sh                       | nnu                      | van<br>nan               | udh<br>/aji                 |
|   | Name of the Student | Ambakar Abhishek<br>Tukaram | Avhad shubham<br>babaji | Barse hindavi<br>miresh | Boinwar Mahesh<br>rajesh | Cemate<br>Vishnu         | Chavan saurabh<br>garman | Choudhari Balaji<br>Shivaji |
|   |                     |                             |                         |                         |                          |                          |                          |                             |
|   | Rol<br>I<br>No      | -                           | 5                       | 3                       | 4                        | S                        | 9                        | 2                           |