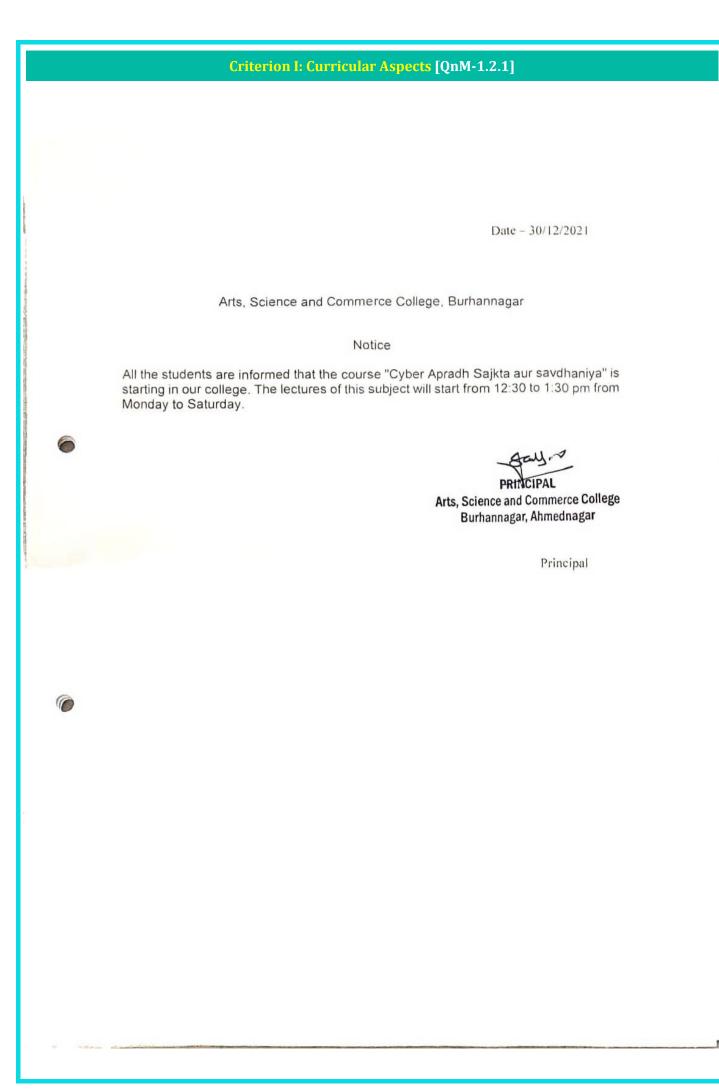

Date - 19/03/2022

#### Notice

All the students are informed that on Wednesday 21/03/2022 at 10:30 AM, the examination for the subject of Vruttapatra Lekhan will be conducted online. All students should note that the link of the relevant exam will be posted on the group. It is compulsory for all students to attend this exam.

PRINCIPAL Arts, Science and Commerce College Burhannagar, Ahmednagar

Principal

दिनांक- 19/03/2022