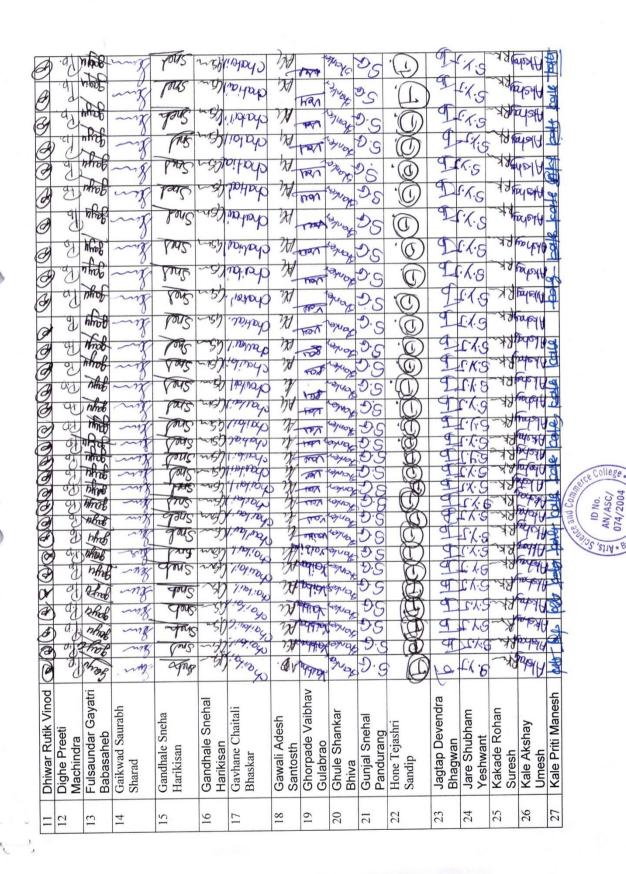

## DEPARTMENT OF MARATHI

Certificate course on Vruttapatra Lekhan va Mulakhat Lekhan

S.Y.B.A. List of enrolled students

Academic Year 2021-22

| Sr no | Name of Student                                  |
|-------|--------------------------------------------------|
| 1.    | Avhad Ganesh Jagnnath                            |
| 2.    | Bhagat Saurabh Annasaheb                         |
| 3.    | Bhingardive Devidas Eknath                       |
| 4.    | Bhingardive Siddhant Pradip                      |
| 5.    | Bhingardive Vishal Sainath                       |
| 6.    | Bhosale Rohan Popat                              |
| 7.    | Bhosale Sujit Riman                              |
| 8.    | Daimiwal Shrikant Dipak                          |
| 9.    | Dhangar Mayuri Manik                             |
| 10.   | Dhiwar Pratik Vinod                              |
| 11.   | Dhiwar Rutik Vinod                               |
| 12.   | Dighe Preeti Machindra                           |
| 13.   | Fulsaundar Gayatri Babasaheb                     |
| 14.   | Gaikwad Saurabh Sharad                           |
| 15.   | Gandhale Sneha Harikisan                         |
| 16.   | Gandhale Snehal Harikisan                        |
| 17.   |                                                  |
| 18.   | Gawali Adesh Santosth                            |
| 19.   | Ghorpade Vaibhav Gulabrao                        |
| 20.   | Ghule Shankar Bhiva                              |
| 21.   | Gunjal Snehal Pandurang                          |
| 22.   | Hone Tejashri Sandip                             |
| 23.   | Jagtap Devendra Bhagwan                          |
| 24.   | Jare Shubham Yeshwant                            |
| 25.   | Kakade Rohan Suresh                              |
| 26.   | Kale Akshay Umesh                                |
| 27.   | Kale Priti Manesh                                |
| 28.   | Karale Arjun Machhindra                          |
| 29.   | Karale Krushna Nandu                             |
| 30.   | Karale Mayuri Anil                               |
| 31.   | Kedar Sangram Babasaheb                          |
| 32.   | Kharse Saurabh Balasaheb                         |
| 33.   | Khedkar Pranav Suresh                            |
| 34.   |                                                  |
| 35.   | Khose Gayatri Lala                               |
| 36.   | Kshirsagar Tejas Sanjay<br>Kulat Sweta Balasaheb |
| 37.   |                                                  |
| 38.   | Latpate Balkrushna Bhausaheb                     |
| 39.   | Lokhande Bhau Rohidas                            |
| 39.   | Nagare Usha Chandrakant                          |

| 40. | Netke Diksha Kumar         |   |
|-----|----------------------------|---|
| 41. | Nimse Sahntanu Popat       |   |
| 42. |                            |   |
| 43. | Pacharne Akshay Balu       |   |
| 44. | Tarve Terusima Navnatn     |   |
| 45. | Pathare Rakesh Ramesh      |   |
| 46. | Pawar Omkar Gorakh         |   |
| 47. | Rid Tejas Johnny           |   |
| 48. | Salve Aishwarya Vilas      |   |
| 49. | Sarwan Tejas Rakesh        |   |
| 50. | Sase Gaurav Sanjay         |   |
| 51. |                            |   |
| 52. | Shaikh Johel Gulab         | - |
| 53. | Shinde Sagar Baban         |   |
| 54. | Shinde Shubhangi Kisan     |   |
| 55. | Shingare Yash Pandurang    |   |
| 56. | Sonkambale Vishal Rajendra |   |
| 57. | Shirsat Sandip Shau        |   |
| 58. | Tapkire Vaishnavi Arun     |   |
| 59. | Tarte Dhanashri Ankush     |   |
| 60. | Thorat Vishal Bajirao      |   |
| 61. | Todmal Harshad Laxman      |   |
| 62. | Waman Abhishek Dattatray   |   |