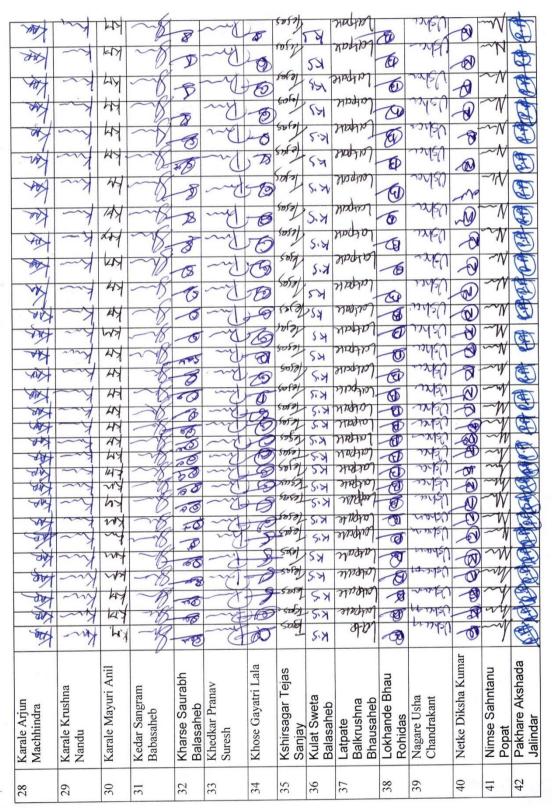

## DEPARTMENT OF MARATHI

Certificate course on Vruttapatra Lekhan va Mulakhat Lekhan

S.Y.B.A. List of enrolled students

Academic Year 2021-22

| Sr no | Name of Student                                  |
|-------|--------------------------------------------------|
| 1.    | Avhad Ganesh Jagnnath                            |
| 2.    | Bhagat Saurabh Annasaheb                         |
| 3.    | Bhingardive Devidas Eknath                       |
| 4.    | Bhingardive Siddhant Pradip                      |
| 5.    | Bhingardive Vishal Sainath                       |
| 6.    | Bhosale Rohan Popat                              |
| 7.    | Bhosale Sujit Riman                              |
| 8.    | Daimiwal Shrikant Dipak                          |
| 9.    | Dhangar Mayuri Manik                             |
| 10.   | Dhiwar Pratik Vinod                              |
| 11.   | Dhiwar Rutik Vinod                               |
| 12.   | Dighe Preeti Machindra                           |
| 13.   | Fulsaundar Gayatri Babasaheb                     |
| 14.   | Gaikwad Saurabh Sharad                           |
| 15.   | Gandhale Sneha Harikisan                         |
| 16.   | Gandhale Snehal Harikisan                        |
| 17.   |                                                  |
| 18.   | Gawali Adesh Santosth                            |
| 19.   | Ghorpade Vaibhav Gulabrao                        |
| 20.   | Ghule Shankar Bhiva                              |
| 21.   | Gunjal Snehal Pandurang                          |
| 22.   | Hone Tejashri Sandip                             |
| 23.   | Jagtap Devendra Bhagwan                          |
| 24.   | Jare Shubham Yeshwant                            |
| 25.   | Kakade Rohan Suresh                              |
| 26.   | Kale Akshay Umesh                                |
| 27.   | Kale Priti Manesh                                |
| 28.   | Karale Arjun Machhindra                          |
| 29.   | Karale Krushna Nandu                             |
| 30.   | Karale Mayuri Anil                               |
| 31.   | Kedar Sangram Babasaheb                          |
| 32.   | Kharse Saurabh Balasaheb                         |
| 33.   | Khedkar Pranav Suresh                            |
| 34.   |                                                  |
| 35.   | Khose Gayatri Lala                               |
| 36.   | Kshirsagar Tejas Sanjay<br>Kulat Sweta Balasaheb |
| 37.   |                                                  |
| 38.   | Latpate Balkrushna Bhausaheb                     |
| 39.   | Lokhande Bhau Rohidas                            |
| 39.   | Nagare Usha Chandrakant                          |

| 40. | Netke Diksha Kumar         |   |
|-----|----------------------------|---|
| 41. | Nimse Sahntanu Popat       |   |
| 42. |                            |   |
| 43. | Pacharne Akshay Balu       |   |
| 44. | Tarve Terusima Navnatn     |   |
| 45. | Pathare Rakesh Ramesh      |   |
| 46. | Pawar Omkar Gorakh         |   |
| 47. | Rid Tejas Johnny           |   |
| 48. | Salve Aishwarya Vilas      |   |
| 49. | Sarwan Tejas Rakesh        |   |
| 50. | Sase Gaurav Sanjay         |   |
| 51. |                            |   |
| 52. | Shaikh Johel Gulab         | - |
| 53. | Shinde Sagar Baban         |   |
| 54. | Shinde Shubhangi Kisan     |   |
| 55. | Shingare Yash Pandurang    |   |
| 56. | Sonkambale Vishal Rajendra |   |
| 57. | Shirsat Sandip Shau        |   |
| 58. | Tapkire Vaishnavi Arun     |   |
| 59. | Tarte Dhanashri Ankush     |   |
| 60. | Thorat Vishal Bajirao      |   |
| 61. | Todmal Harshad Laxman      |   |
| 62. | Waman Abhishek Dattatray   |   |