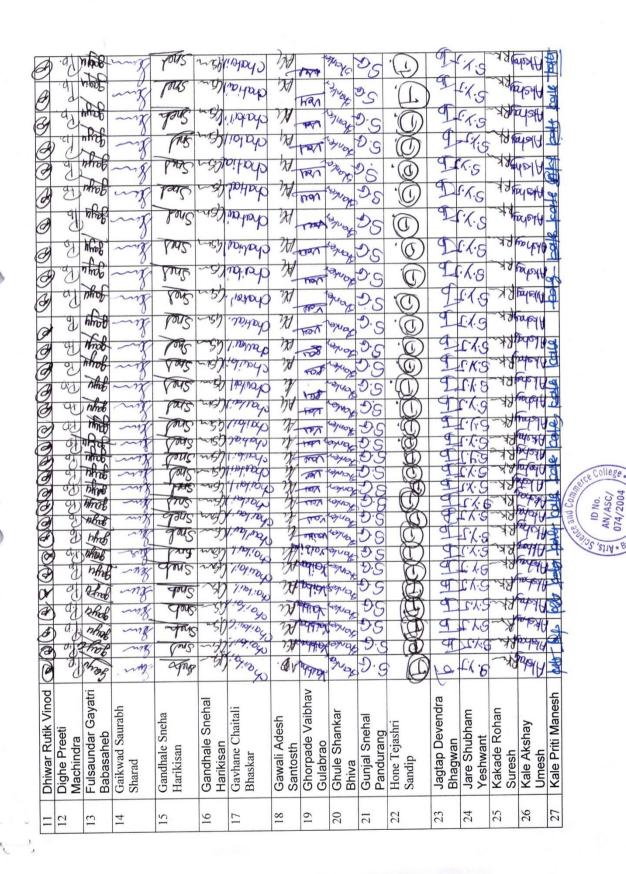

## DEPARTMENT OF MARATHI

Certificate course on Vruttapatra Lekhan va Mulakhat Lekhan

S.Y.B.A. List of enrolled students

Academic Year 2021-22

| Sr no | Name of Student                                  |
|-------|--------------------------------------------------|
| 1.    | Avhad Ganesh Jagnnath                            |
| 2.    | Bhagat Saurabh Annasaheb                         |
| 3.    | Bhingardive Devidas Eknath                       |
| 4.    | Bhingardive Siddhant Pradip                      |
| 5.    | Bhingardive Vishal Sainath                       |
| 6.    | Bhosale Rohan Popat                              |
| 7.    | Bhosale Sujit Riman                              |
| 8.    | Daimiwal Shrikant Dipak                          |
| 9.    | Dhangar Mayuri Manik                             |
| 10.   | Dhiwar Pratik Vinod                              |
| 11.   | Dhiwar Rutik Vinod                               |
| 12.   | Dighe Preeti Machindra                           |
| 13.   | Fulsaundar Gayatri Babasaheb                     |
| 14.   | Gaikwad Saurabh Sharad                           |
| 15.   | Gandhale Sneha Harikisan                         |
| 16.   | Gandhale Snehal Harikisan                        |
| 17.   |                                                  |
| 18.   | Gawali Adesh Santosth                            |
| 19.   | Ghorpade Vaibhav Gulabrao                        |
| 20.   | Ghule Shankar Bhiva                              |
| 21.   | Gunjal Snehal Pandurang                          |
| 22.   | Hone Tejashri Sandip                             |
| 23.   | Jagtap Devendra Bhagwan                          |
| 24.   | Jare Shubham Yeshwant                            |
| 25.   | Kakade Rohan Suresh                              |
| 26.   | Kale Akshay Umesh                                |
| 27.   | Kale Priti Manesh                                |
| 28.   | Karale Arjun Machhindra                          |
| 29.   | Karale Krushna Nandu                             |
| 30.   | Karale Mayuri Anil                               |
| 31.   | Kedar Sangram Babasaheb                          |
| 32.   | Kharse Saurabh Balasaheb                         |
| 33.   | Khedkar Pranav Suresh                            |
| 34.   |                                                  |
| 35.   | Khose Gayatri Lala                               |
| 36.   | Kshirsagar Tejas Sanjay<br>Kulat Sweta Balasaheb |
| 37.   |                                                  |
| 38.   | Latpate Balkrushna Bhausaheb                     |
| 39.   | Lokhande Bhau Rohidas                            |
| 39.   | Nagare Usha Chandrakant                          |