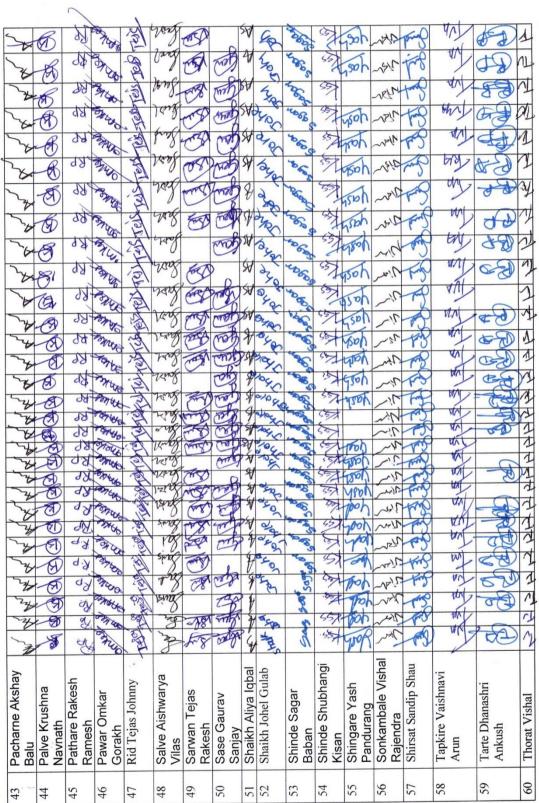

| 40. | Netke Diksha Kumar         |   |
|-----|----------------------------|---|
| 41. | Nimse Sahntanu Popat       |   |
| 42. |                            |   |
| 43. | Pacharne Akshay Balu       |   |
| 44. | Tarve Terusima Navnatn     |   |
| 45. | Pathare Rakesh Ramesh      |   |
| 46. | Pawar Omkar Gorakh         |   |
| 47. | Rid Tejas Johnny           |   |
| 48. | Salve Aishwarya Vilas      |   |
| 49. | Sarwan Tejas Rakesh        |   |
| 50. | Sase Gaurav Sanjay         |   |
| 51. |                            |   |
| 52. | Shaikh Johel Gulab         | - |
| 53. | Shinde Sagar Baban         |   |
| 54. | Shinde Shubhangi Kisan     |   |
| 55. | Shingare Yash Pandurang    |   |
| 56. | Sonkambale Vishal Rajendra |   |
| 57. | Shirsat Sandip Shau        |   |
| 58. | Tapkire Vaishnavi Arun     |   |
| 59. | Tarte Dhanashri Ankush     |   |
| 60. | Thorat Vishal Bajirao      |   |
| 61. | Todmal Harshad Laxman      |   |
| 62. | Waman Abhishek Dattatray   |   |