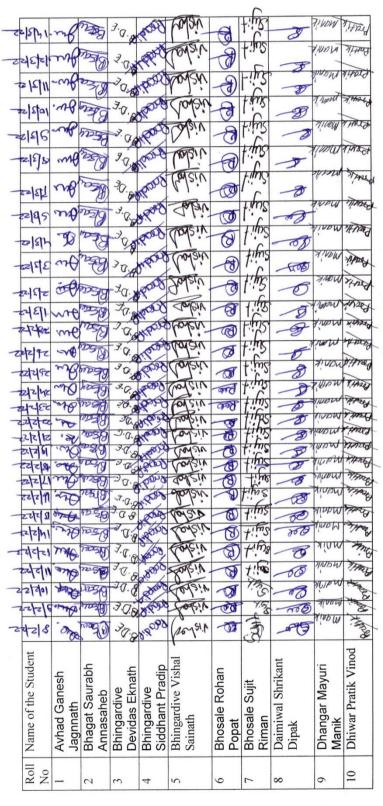

## DEPARTMENT OF MARATHI

Certificate course on Vruttapatra Lekhan va Mulakhat Lekhan

S.Y.B.A. List of enrolled students

Academic Year 2021-22

| Sr no | Name of Student                                  |
|-------|--------------------------------------------------|
| 1.    | Avhad Ganesh Jagnnath                            |
| 2.    | Bhagat Saurabh Annasaheb                         |
| 3.    | Bhingardive Devidas Eknath                       |
| 4.    | Bhingardive Siddhant Pradip                      |
| 5.    | Bhingardive Vishal Sainath                       |
| 6.    | Bhosale Rohan Popat                              |
| 7.    | Bhosale Sujit Riman                              |
| 8.    | Daimiwal Shrikant Dipak                          |
| 9.    | Dhangar Mayuri Manik                             |
| 10.   | Dhiwar Pratik Vinod                              |
| 11.   | Dhiwar Rutik Vinod                               |
| 12.   | Dighe Preeti Machindra                           |
| 13.   | Fulsaundar Gayatri Babasaheb                     |
| 14.   | Gaikwad Saurabh Sharad                           |
| 15.   | Gandhale Sneha Harikisan                         |
| 16.   | Gandhale Snehal Harikisan                        |
| 17.   |                                                  |
| 18.   | Gawali Adesh Santosth                            |
| 19.   | Ghorpade Vaibhav Gulabrao                        |
| 20.   | Ghule Shankar Bhiva                              |
| 21.   | Gunjal Snehal Pandurang                          |
| 22.   | Hone Tejashri Sandip                             |
| 23.   | Jagtap Devendra Bhagwan                          |
| 24.   | Jare Shubham Yeshwant                            |
| 25.   | Kakade Rohan Suresh                              |
| 26.   | Kale Akshay Umesh                                |
| 27.   | Kale Priti Manesh                                |
| 28.   | Karale Arjun Machhindra                          |
| 29.   | Karale Krushna Nandu                             |
| 30.   | Karale Mayuri Anil                               |
| 31.   | Kedar Sangram Babasaheb                          |
| 32.   | Kharse Saurabh Balasaheb                         |
| 33.   | Khedkar Pranav Suresh                            |
| 34.   |                                                  |
| 35.   | Khose Gayatri Lala                               |
| 36.   | Kshirsagar Tejas Sanjay<br>Kulat Sweta Balasaheb |
| 37.   |                                                  |
| 38.   | Latpate Balkrushna Bhausaheb                     |
| 39.   | Lokhande Bhau Rohidas                            |
| 39.   | Nagare Usha Chandrakant                          |