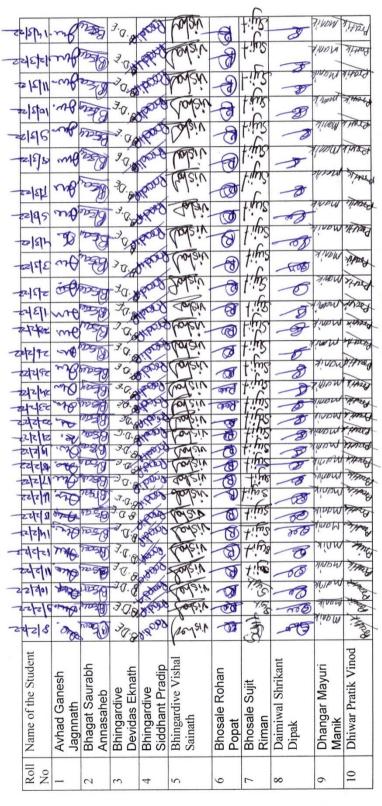

## DEPARTMENT OF MARATHI

Certificate course on Vruttapatra Lekhan va Mulakhat Lekhan

S.Y.B.A. List of enrolled students

Academic Year 2021-22

| Sr no | Name of Student                                  |
|-------|--------------------------------------------------|
| 1.    | Avhad Ganesh Jagnnath                            |
| 2.    | Bhagat Saurabh Annasaheb                         |
| 3.    | Bhingardive Devidas Eknath                       |
| 4.    | Bhingardive Siddhant Pradip                      |
| 5.    | Bhingardive Vishal Sainath                       |
| 6.    | Bhosale Rohan Popat                              |
| 7.    | Bhosale Sujit Riman                              |
| 8.    | Daimiwal Shrikant Dipak                          |
| 9.    | Dhangar Mayuri Manik                             |
| 10.   | Dhiwar Pratik Vinod                              |
| 11.   | Dhiwar Rutik Vinod                               |
| 12.   | Dighe Preeti Machindra                           |
| 13.   | Fulsaundar Gayatri Babasaheb                     |
| 14.   | Gaikwad Saurabh Sharad                           |
| 15.   | Gandhale Sneha Harikisan                         |
| 16.   | Gandhale Snehal Harikisan                        |
| 17.   |                                                  |
| 18.   | Gawali Adesh Santosth                            |
| 19.   | Ghorpade Vaibhav Gulabrao                        |
| 20.   | Ghule Shankar Bhiva                              |
| 21.   | Gunjal Snehal Pandurang                          |
| 22.   | Hone Tejashri Sandip                             |
| 23.   | Jagtap Devendra Bhagwan                          |
| 24.   | Jare Shubham Yeshwant                            |
| 25.   | Kakade Rohan Suresh                              |
| 26.   | Kale Akshay Umesh                                |
| 27.   | Kale Priti Manesh                                |
| 28.   | Karale Arjun Machhindra                          |
| 29.   | Karale Krushna Nandu                             |
| 30.   | Karale Mayuri Anil                               |
| 31.   | Kedar Sangram Babasaheb                          |
| 32.   | Kharse Saurabh Balasaheb                         |
| 33.   | Khedkar Pranav Suresh                            |
| 34.   |                                                  |
| 35.   | Khose Gayatri Lala                               |
| 36.   | Kshirsagar Tejas Sanjay<br>Kulat Sweta Balasaheb |
| 37.   |                                                  |
| 38.   | Latpate Balkrushna Bhausaheb                     |
| 39.   | Lokhande Bhau Rohidas                            |
| 39.   | Nagare Usha Chandrakant                          |