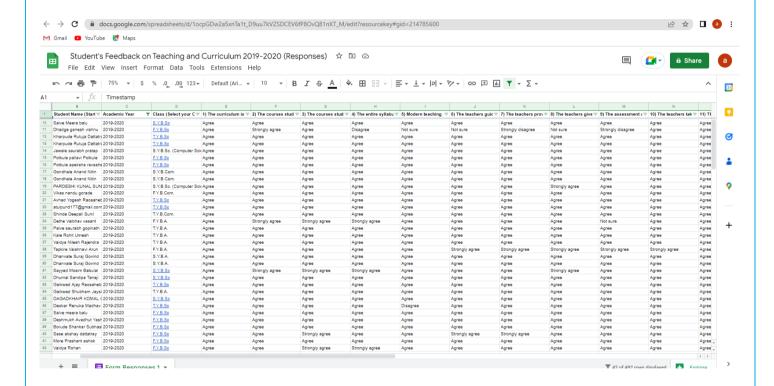

#### i) From Student

Link: Student's Feedback on Teaching and Curriculum (google.com)

#### From Student

Link: https://docs.google.com/forms/d/e/1FAIpQLSf2xaOrYRS VNgK0UISrQs6204-

F9w Fk3U20EkIVIAKI CJw/closedform