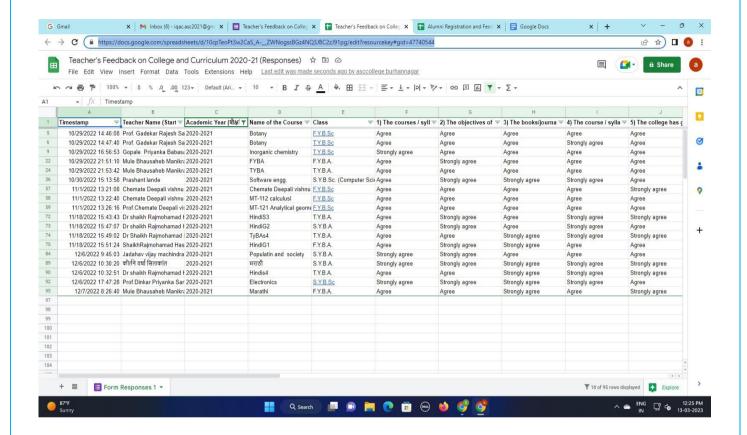

#### ii) From Teacher

Link: <a href="https://docs.google.com/spreadsheets/d/10cpTeoPt3w2CaS">https://docs.google.com/spreadsheets/d/10cpTeoPt3w2CaS</a> A-ZWNogssBGz4NQ3JBC2zJ91pg/edit?resourcekey#gid=47740544