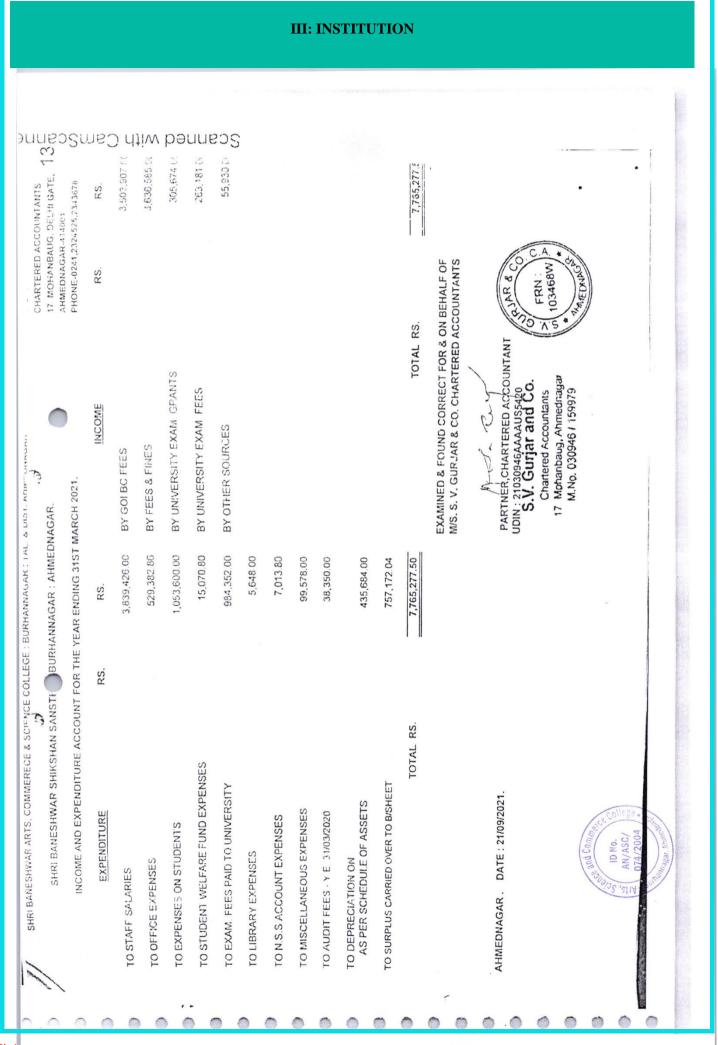

## Expenditure incurred by the institution for college building

| Sr. No. | Head                           | 2017-18 | 2018-19 | 2019-20  | 2020-21 | 2021-22 |
|---------|--------------------------------|---------|---------|----------|---------|---------|
| 1       | Academic facilities A          |         | -       |          |         | ~       |
| 1       | Laboratory Consumable          | 8720    | 53646   | 22470    | 222403  | 0       |
| 2       | Audit fee                      | 23550   | 25600   | 40600    | 38350   | 35400   |
| 3       | Postage                        | 1225    | 0       | 4600     | 0       | 0       |
| 4       | Printing And Stationary        | 305675  | 396089  | 278883   | 243194  | 163620  |
| 5       | News Paper                     | 12568   | 13555   | 32555    | 5648    | 13664   |
| 6       | Binding Book                   | 0       | 2580    | 0        | 0       | 0       |
|         | Total                          | 351738  | 491470  | 379108   | 509595  | 212684  |
|         | Physical facilities B          |         |         |          |         |         |
| 7       | Xerox Machine                  | 31450   | 43885   | 72107    | 21460   | 7890    |
| 8       | Telephone charges              | 12013   | 11347   | 4221     | 4504    | 15229   |
| 9       | furniture Maintenance          |         | 3520    | 0        | 9000    | 592     |
| 10      | computer repairing             | 13504   | 2900    | 58313    | 128261  | 91896   |
| 11      | Electrical charges             | 31645   | 33930   | 5650     | 21098   | 7810    |
| 12      | Repairers Building maintenance | 2539    | 1030    | 0        | 0       | 79318   |
| 13      | Sport maintenance              | 200     | 33379   | 41209    | 40899   | 14416   |
|         | Total                          | 91351   | 129991  | 182500   | 225222  | 217151  |
| 14      | Other maintenance              | 1167523 | 3456022 | 10340221 | 1614033 | 9297193 |
|         | Total A+B+C                    | 1258873 | 4077483 | 10901829 | 2348850 | 9727028 |