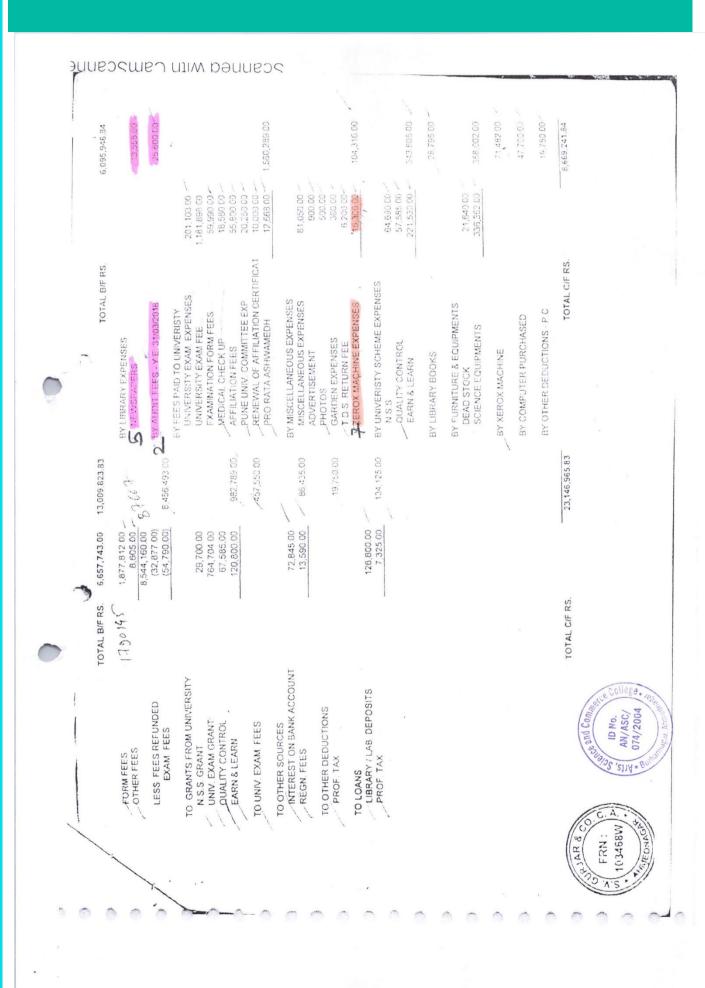

.

4.4.1 Average percentage of expenditure incurred on maintenance of infrastructure (physical and academic support facilities) excluding salary component during the last five years

| Year    | Budget allocated<br>for<br>infrastructure<br>augmentation<br>(INR in Lakh) | Expenditure<br>for<br>infrastructure<br>augmentation<br>(INR in Lakh) | Total<br>expenditure<br>excluding<br>Salary (INR<br>in Lakh) | Expenditure on<br>maintenance of<br>academic<br>facilities<br>(excluding<br>salary for<br>human<br>resources) (INR<br>in Lakh) | Expenditure on<br>maintenance of<br>physical<br>facilities<br>(excluding salary<br>for human<br>resources) (INR in<br>Lakh) |
|---------|----------------------------------------------------------------------------|-----------------------------------------------------------------------|--------------------------------------------------------------|--------------------------------------------------------------------------------------------------------------------------------|-----------------------------------------------------------------------------------------------------------------------------|
| 2021-22 | 68.38684                                                                   | 11.13673                                                              | 45.98698                                                     | 2.12684                                                                                                                        | 2.17151                                                                                                                     |
| 2020-21 | 77.65277                                                                   | 11.08642                                                              | 38.39426                                                     | 5.09595                                                                                                                        | 2.25222                                                                                                                     |
| 2019-20 | 139.55977                                                                  | 12.91611                                                              | 40.15226                                                     | 3.79108                                                                                                                        | 1.815                                                                                                                       |
| 2018-19 | 155.62456                                                                  | 13.503                                                                | 33.13408                                                     | 4.9147                                                                                                                         | 1.29991                                                                                                                     |
| 2017-18 | 139.38608                                                                  | 17.17806                                                              | 21.91232                                                     | 3.51738                                                                                                                        | 0.91351                                                                                                                     |
| Total   | 580.61002                                                                  | 65.82032                                                              | 179.5799                                                     | 19.44595                                                                                                                       | 8.45215                                                                                                                     |

## Expenditure incurred by the institution for college building

| Sr. No. | Head                           | 2017-18 | 2018-19 | 2019-20  | 2020-21 | 2021-22 |
|---------|--------------------------------|---------|---------|----------|---------|---------|
| 1       | Academic facilities A          |         | -       |          |         | ~       |
| 1       | Laboratory Consumable          | 8720    | 53646   | 22470    | 222403  | 0       |
| 2       | Audit fee                      | 23550   | 25600   | 40600    | 38350   | 35400   |
| 3       | Postage                        | 1225    | 0       | 4600     | 0       | 0       |
| 4       | Printing And Stationary        | 305675  | 396089  | 278883   | 243194  | 163620  |
| 5       | News Paper                     | 12568   | 13555   | 32555    | 5648    | 13664   |
| 6       | Binding Book                   | 0       | 2580    | 0        | 0       | 0       |
|         | Total                          | 351738  | 491470  | 379108   | 509595  | 212684  |
|         | Physical facilities B          |         |         |          |         |         |
| 7       | Xerox Machine                  | 31450   | 43885   | 72107    | 21460   | 7890    |
| 8       | Telephone charges              | 12013   | 11347   | 4221     | 4504    | 15229   |
| 9       | furniture Maintenance          |         | 3520    | 0        | 9000    | 592     |
| 10      | computer repairing             | 13504   | 2900    | 58313    | 128261  | 91896   |
| 11      | Electrical charges             | 31645   | 33930   | 5650     | 21098   | 7810    |
| 12      | Repairers Building maintenance | 2539    | 1030    | 0        | 0       | 79318   |
| 13      | Sport maintenance              | 200     | 33379   | 41209    | 40899   | 14416   |
|         | Total                          | 91351   | 129991  | 182500   | 225222  | 217151  |
| 14      | Other maintenance              | 1167523 | 3456022 | 10340221 | 1614033 | 9297193 |
|         | Total A+B+C                    | 1258873 | 4077483 | 10901829 | 2348850 | 9727028 |