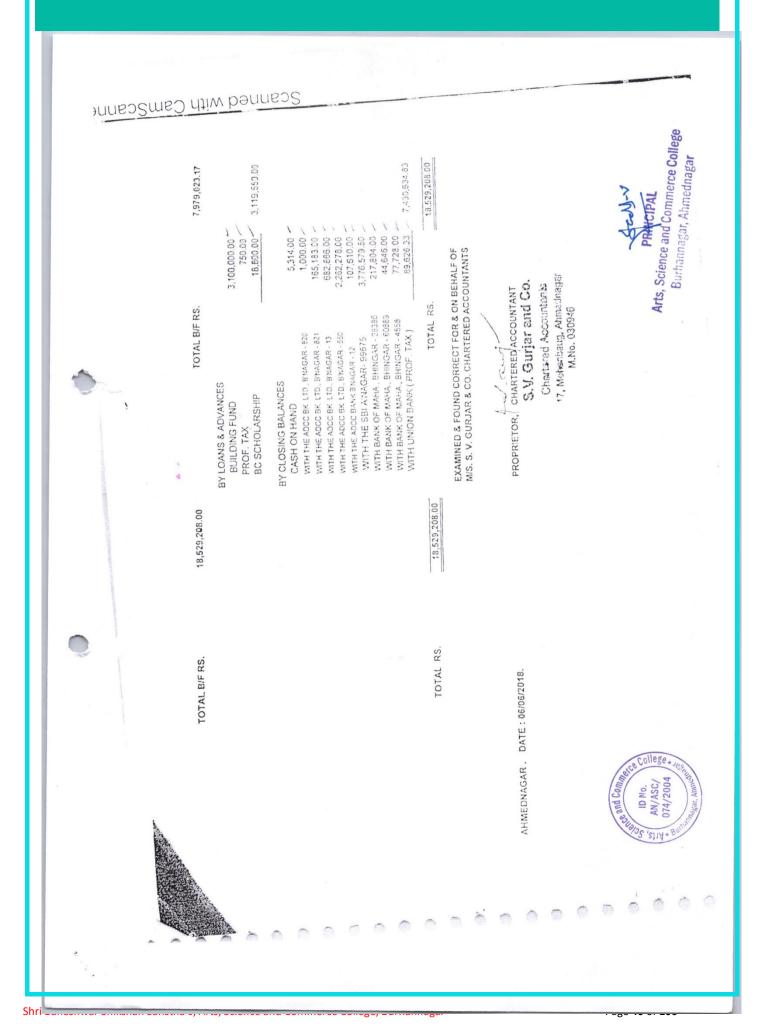

.

4.4.1 Average percentage of expenditure incurred on maintenance of infrastructure (physical and academic support facilities) excluding salary component during the last five years

| Year    | Budget allocated<br>for<br>infrastructure<br>augmentation<br>(INR in Lakh) | Expenditure<br>for<br>infrastructure<br>augmentation<br>(INR in Lakh) | Total<br>expenditure<br>excluding<br>Salary (INR<br>in Lakh) | Expenditure on<br>maintenance of<br>academic<br>facilities<br>(excluding<br>salary for<br>human<br>resources) (INR<br>in Lakh) | Expenditure on<br>maintenance of<br>physical<br>facilities<br>(excluding salary<br>for human<br>resources) (INR in<br>Lakh) |
|---------|----------------------------------------------------------------------------|-----------------------------------------------------------------------|--------------------------------------------------------------|--------------------------------------------------------------------------------------------------------------------------------|-----------------------------------------------------------------------------------------------------------------------------|
| 2021-22 | 68.38684                                                                   | 11.13673                                                              | 45.98698                                                     | 2.12684                                                                                                                        | 2.17151                                                                                                                     |
| 2020-21 | 77.65277                                                                   | 11.08642                                                              | 38.39426                                                     | 5.09595                                                                                                                        | 2.25222                                                                                                                     |
| 2019-20 | 139.55977                                                                  | 12.91611                                                              | 40.15226                                                     | 3.79108                                                                                                                        | 1.815                                                                                                                       |
| 2018-19 | 155.62456                                                                  | 13.503                                                                | 33.13408                                                     | 4.9147                                                                                                                         | 1.29991                                                                                                                     |
| 2017-18 | 139.38608                                                                  | 17.17806                                                              | 21.91232                                                     | 3.51738                                                                                                                        | 0.91351                                                                                                                     |
| Total   | 580.61002                                                                  | 65.82032                                                              | 179.5799                                                     | 19.44595                                                                                                                       | 8.45215                                                                                                                     |

## Expenditure incurred by the institution for college building

| Sr. No. | Head                           | 2017-18 | 2018-19 | 2019-20  | 2020-21 | 2021-22 |
|---------|--------------------------------|---------|---------|----------|---------|---------|
| 1       | Academic facilities A          |         | -       |          |         | ~       |
| 1       | Laboratory Consumable          | 8720    | 53646   | 22470    | 222403  | 0       |
| 2       | Audit fee                      | 23550   | 25600   | 40600    | 38350   | 35400   |
| 3       | Postage                        | 1225    | 0       | 4600     | 0       | 0       |
| 4       | Printing And Stationary        | 305675  | 396089  | 278883   | 243194  | 163620  |
| 5       | News Paper                     | 12568   | 13555   | 32555    | 5648    | 13664   |
| 6       | Binding Book                   | 0       | 2580    | 0        | 0       | 0       |
|         | Total                          | 351738  | 491470  | 379108   | 509595  | 212684  |
|         | Physical facilities B          |         |         |          |         |         |
| 7       | Xerox Machine                  | 31450   | 43885   | 72107    | 21460   | 7890    |
| 8       | Telephone charges              | 12013   | 11347   | 4221     | 4504    | 15229   |
| 9       | furniture Maintenance          |         | 3520    | 0        | 9000    | 592     |
| 10      | computer repairing             | 13504   | 2900    | 58313    | 128261  | 91896   |
| 11      | Electrical charges             | 31645   | 33930   | 5650     | 21098   | 7810    |
| 12      | Repairers Building maintenance | 2539    | 1030    | 0        | 0       | 79318   |
| 13      | Sport maintenance              | 200     | 33379   | 41209    | 40899   | 14416   |
|         | Total                          | 91351   | 129991  | 182500   | 225222  | 217151  |
| 14      | Other maintenance              | 1167523 | 3456022 | 10340221 | 1614033 | 9297193 |
|         | Total A+B+C                    | 1258873 | 4077483 | 10901829 | 2348850 | 9727028 |