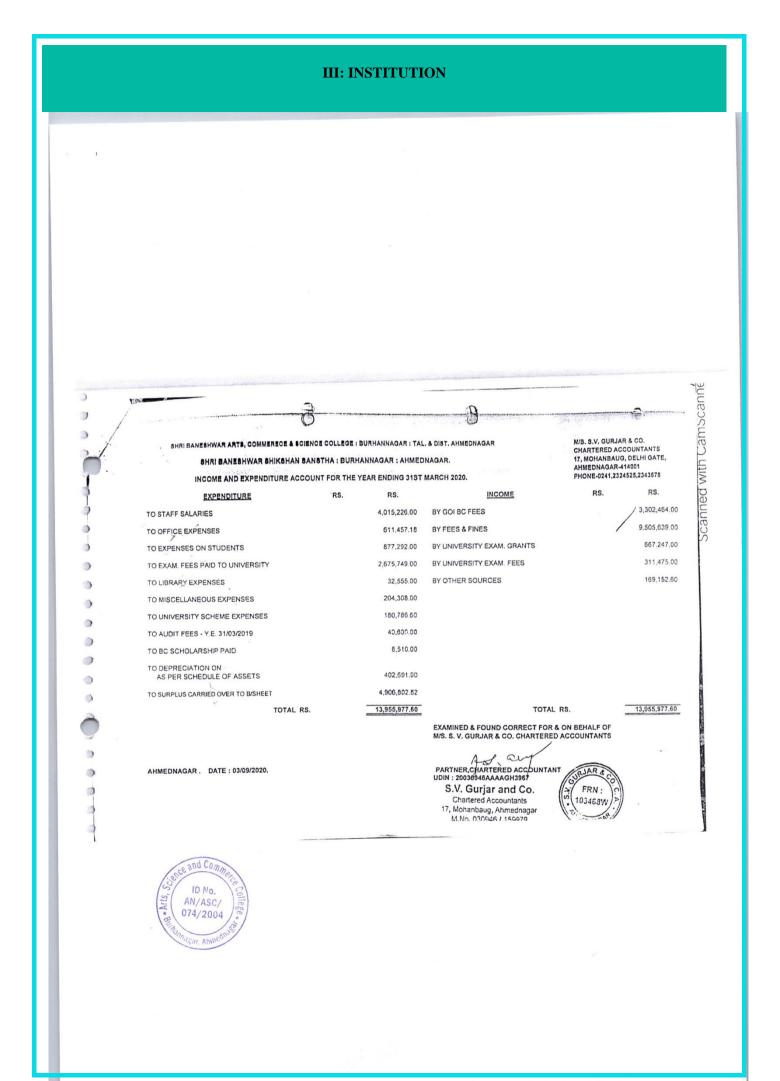

.

4.4.1 Average percentage of expenditure incurred on maintenance of infrastructure (physical and academic support facilities) excluding salary component during the last five years

| Year    | Budget allocated<br>for<br>infrastructure<br>augmentation<br>(INR in Lakh) | Expenditure<br>for<br>infrastructure<br>augmentation<br>(INR in Lakh) | Total<br>expenditure<br>excluding<br>Salary (INR<br>in Lakh) | Expenditure on<br>maintenance of<br>academic<br>facilities<br>(excluding<br>salary for<br>human<br>resources) (INR<br>in Lakh) | Expenditure on<br>maintenance of<br>physical<br>facilities<br>(excluding salary<br>for human<br>resources) (INR in<br>Lakh) |
|---------|----------------------------------------------------------------------------|-----------------------------------------------------------------------|--------------------------------------------------------------|--------------------------------------------------------------------------------------------------------------------------------|-----------------------------------------------------------------------------------------------------------------------------|
| 2021-22 | 68.38684                                                                   | 11.13673                                                              | 45.98698                                                     | 2.12684                                                                                                                        | 2.17151                                                                                                                     |
| 2020-21 | 77.65277                                                                   | 11.08642                                                              | 38.39426                                                     | 5.09595                                                                                                                        | 2.25222                                                                                                                     |
| 2019-20 | 139.55977                                                                  | 12.91611                                                              | 40.15226                                                     | 3.79108                                                                                                                        | 1.815                                                                                                                       |
| 2018-19 | 155.62456                                                                  | 13.503                                                                | 33.13408                                                     | 4.9147                                                                                                                         | 1.29991                                                                                                                     |
| 2017-18 | 139.38608                                                                  | 17.17806                                                              | 21.91232                                                     | 3.51738                                                                                                                        | 0.91351                                                                                                                     |
| Total   | 580.61002                                                                  | 65.82032                                                              | 179.5799                                                     | 19.44595                                                                                                                       | 8.45215                                                                                                                     |

## Expenditure incurred by the institution for college building

| Sr. No. | Head                           | 2017-18 | 2018-19 | 2019-20  | 2020-21 | 2021-22 |
|---------|--------------------------------|---------|---------|----------|---------|---------|
| 1       | Academic facilities A          |         | -       |          |         | ~       |
| 1       | Laboratory Consumable          | 8720    | 53646   | 22470    | 222403  | 0       |
| 2       | Audit fee                      | 23550   | 25600   | 40600    | 38350   | 35400   |
| 3       | Postage                        | 1225    | 0       | 4600     | 0       | 0       |
| 4       | Printing And Stationary        | 305675  | 396089  | 278883   | 243194  | 163620  |
| 5       | News Paper                     | 12568   | 13555   | 32555    | 5648    | 13664   |
| 6       | Binding Book                   | 0       | 2580    | 0        | 0       | 0       |
|         | Total                          | 351738  | 491470  | 379108   | 509595  | 212684  |
|         | Physical facilities B          |         |         |          |         |         |
| 7       | Xerox Machine                  | 31450   | 43885   | 72107    | 21460   | 7890    |
| 8       | Telephone charges              | 12013   | 11347   | 4221     | 4504    | 15229   |
| 9       | furniture Maintenance          |         | 3520    | 0        | 9000    | 592     |
| 10      | computer repairing             | 13504   | 2900    | 58313    | 128261  | 91896   |
| 11      | Electrical charges             | 31645   | 33930   | 5650     | 21098   | 7810    |
| 12      | Repairers Building maintenance | 2539    | 1030    | 0        | 0       | 79318   |
| 13      | Sport maintenance              | 200     | 33379   | 41209    | 40899   | 14416   |
|         | Total                          | 91351   | 129991  | 182500   | 225222  | 217151  |
| 14      | Other maintenance              | 1167523 | 3456022 | 10340221 | 1614033 | 9297193 |
|         | Total A+B+C                    | 1258873 | 4077483 | 10901829 | 2348850 | 9727028 |