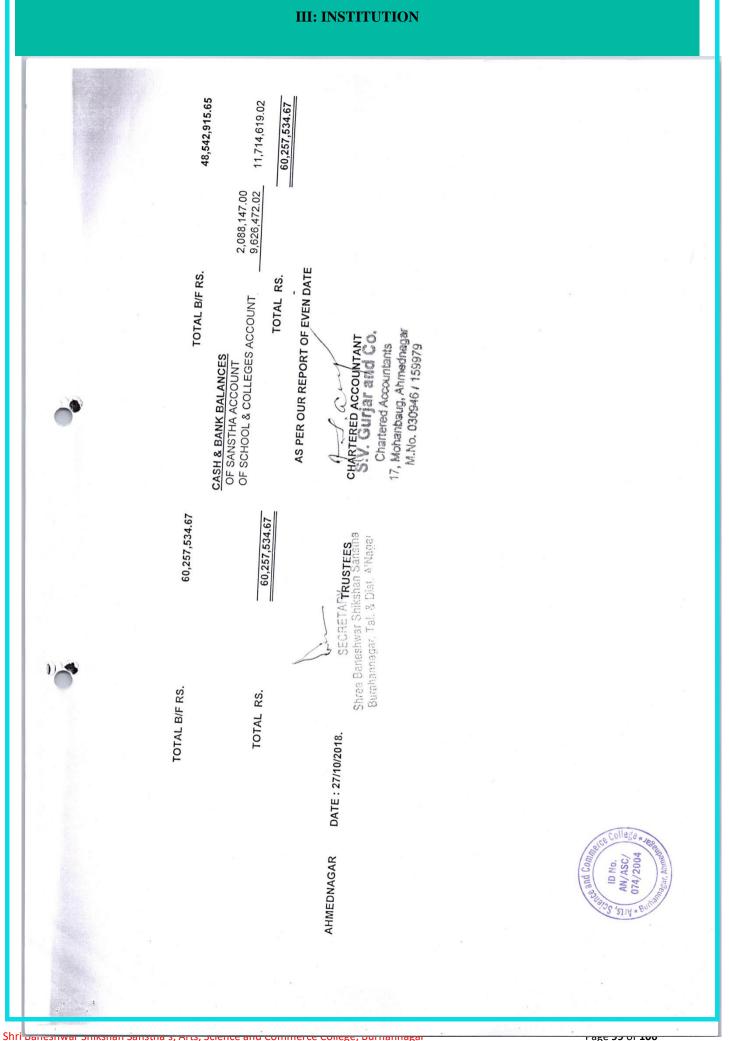

|

the set

Shri baneshwar Shikshan Sanstha S, Arts, Science and Commerce Conege, burnannagar



ag

| SHRI BANESHWAR SHIKSHAN SANSTHA : BURHAN           RS         OPENING BAL.         CONSTRUCTION           RS         OPENING BAL.         CONSTRUCTION         AFTER 01102017         AFTER 01102017           II & III         3,734,577,00         UPTO 3009/2017         AFTER 0110/2017         AFTER 0110/2017           II & III         3,734,577,00         F.S.         R.S.         R.S.         R.S.           ALA         1,986,617.00         -         -         -         -         -           ALA         1,986,617.00         -         -         -         -         -         -           VXDYALAYA         171,108.00         -         -         -         -         -         -         -         -         -         -         -         -         -         -         -         -         -