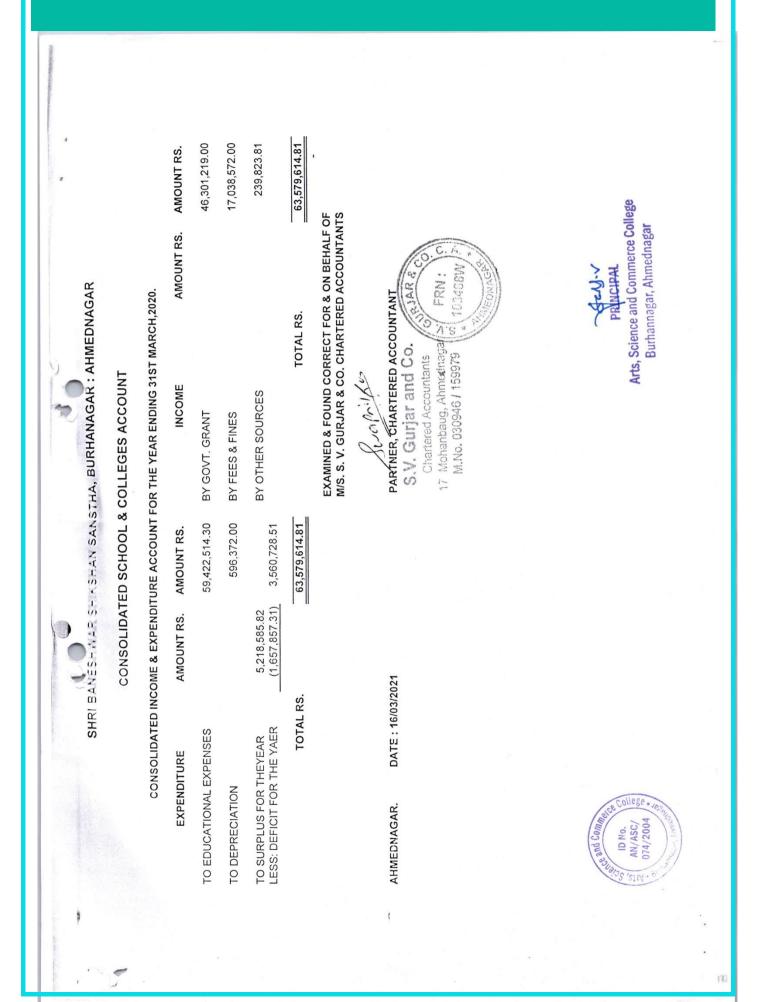

.

4.4.1 Average percentage of expenditure incurred on maintenance of infrastructure (physical and academic support facilities) excluding salary component during the last five years

| Year    | Budget allocated<br>for<br>infrastructure<br>augmentation<br>(INR in Lakh) | Expenditure<br>for<br>infrastructure<br>augmentation<br>(INR in Lakh) | Total<br>expenditure<br>excluding<br>Salary (INR<br>in Lakh) | Expenditure on<br>maintenance of<br>academic<br>facilities<br>(excluding<br>salary for<br>human<br>resources) (INR<br>in Lakh) | Expenditure on<br>maintenance of<br>physical<br>facilities<br>(excluding salary<br>for human<br>resources) (INR in<br>Lakh) |
|---------|----------------------------------------------------------------------------|-----------------------------------------------------------------------|--------------------------------------------------------------|--------------------------------------------------------------------------------------------------------------------------------|-----------------------------------------------------------------------------------------------------------------------------|
| 2021-22 | 68.38684                                                                   | 11.13673                                                              | 45.98698                                                     | 2.12684                                                                                                                        | 2.17151                                                                                                                     |
| 2020-21 | 77.65277                                                                   | 11.08642                                                              | 38.39426                                                     | 5.09595                                                                                                                        | 2.25222                                                                                                                     |
| 2019-20 | 139.55977                                                                  | 12.91611                                                              | 40.15226                                                     | 3.79108                                                                                                                        | 1.815                                                                                                                       |
| 2018-19 | 155.62456                                                                  | 13.503                                                                | 33.13408                                                     | 4.9147                                                                                                                         | 1.29991                                                                                                                     |
| 2017-18 | 139.38608                                                                  | 17.17806                                                              | 21.91232                                                     | 3.51738                                                                                                                        | 0.91351                                                                                                                     |
| Total   | 580.61002                                                                  | 65.82032                                                              | 179.5799                                                     | 19.44595                                                                                                                       | 8.45215                                                                                                                     |