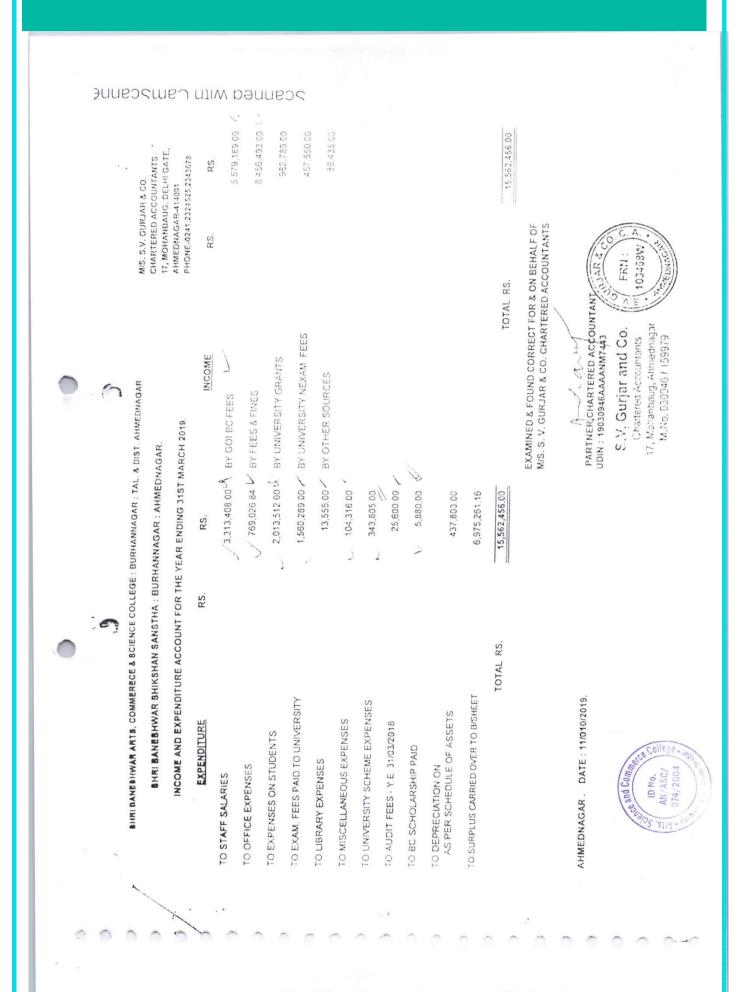

.

4.4.1 Average percentage of expenditure incurred on maintenance of infrastructure (physical and academic support facilities) excluding salary component during the last five years

| Year    | Budget allocated<br>for<br>infrastructure<br>augmentation<br>(INR in Lakh) | Expenditure<br>for<br>infrastructure<br>augmentation<br>(INR in Lakh) | Total<br>expenditure<br>excluding<br>Salary (INR<br>in Lakh) | Expenditure on<br>maintenance of<br>academic<br>facilities<br>(excluding<br>salary for<br>human<br>resources) (INR<br>in Lakh) | Expenditure on<br>maintenance of<br>physical<br>facilities<br>(excluding salary<br>for human<br>resources) (INR in<br>Lakh) |
|---------|----------------------------------------------------------------------------|-----------------------------------------------------------------------|--------------------------------------------------------------|--------------------------------------------------------------------------------------------------------------------------------|-----------------------------------------------------------------------------------------------------------------------------|
| 2021-22 | 68.38684                                                                   | 11.13673                                                              | 45.98698                                                     | 2.12684                                                                                                                        | 2.17151                                                                                                                     |
| 2020-21 | 77.65277                                                                   | 11.08642                                                              | 38.39426                                                     | 5.09595                                                                                                                        | 2.25222                                                                                                                     |
| 2019-20 | 139.55977                                                                  | 12.91611                                                              | 40.15226                                                     | 3.79108                                                                                                                        | 1.815                                                                                                                       |
| 2018-19 | 155.62456                                                                  | 13.503                                                                | 33.13408                                                     | 4.9147                                                                                                                         | 1.29991                                                                                                                     |
| 2017-18 | 139.38608                                                                  | 17.17806                                                              | 21.91232                                                     | 3.51738                                                                                                                        | 0.91351                                                                                                                     |
| Total   | 580.61002                                                                  | 65.82032                                                              | 179.5799                                                     | 19.44595                                                                                                                       | 8.45215                                                                                                                     |

## Expenditure incurred by the institution for college building

| Sr. No. | Head                           | 2017-18 | 2018-19 | 2019-20  | 2020-21 | 2021-22 |
|---------|--------------------------------|---------|---------|----------|---------|---------|
| 1       | Academic facilities A          |         | -       |          |         | ~       |
| 1       | Laboratory Consumable          | 8720    | 53646   | 22470    | 222403  | 0       |
| 2       | Audit fee                      | 23550   | 25600   | 40600    | 38350   | 35400   |
| 3       | Postage                        | 1225    | 0       | 4600     | 0       | 0       |
| 4       | Printing And Stationary        | 305675  | 396089  | 278883   | 243194  | 163620  |
| 5       | News Paper                     | 12568   | 13555   | 32555    | 5648    | 13664   |
| 6       | Binding Book                   | 0       | 2580    | 0        | 0       | 0       |
|         | Total                          | 351738  | 491470  | 379108   | 509595  | 212684  |
|         | Physical facilities B          |         |         |          |         |         |
| 7       | Xerox Machine                  | 31450   | 43885   | 72107    | 21460   | 7890    |
| 8       | Telephone charges              | 12013   | 11347   | 4221     | 4504    | 15229   |
| 9       | furniture Maintenance          |         | 3520    | 0        | 9000    | 592     |
| 10      | computer repairing             | 13504   | 2900    | 58313    | 128261  | 91896   |
| 11      | Electrical charges             | 31645   | 33930   | 5650     | 21098   | 7810    |
| 12      | Repairers Building maintenance | 2539    | 1030    | 0        | 0       | 79318   |
| 13      | Sport maintenance              | 200     | 33379   | 41209    | 40899   | 14416   |
|         | Total                          | 91351   | 129991  | 182500   | 225222  | 217151  |
| 14      | Other maintenance              | 1167523 | 3456022 | 10340221 | 1614033 | 9297193 |
|         | Total A+B+C                    | 1258873 | 4077483 | 10901829 | 2348850 | 9727028 |