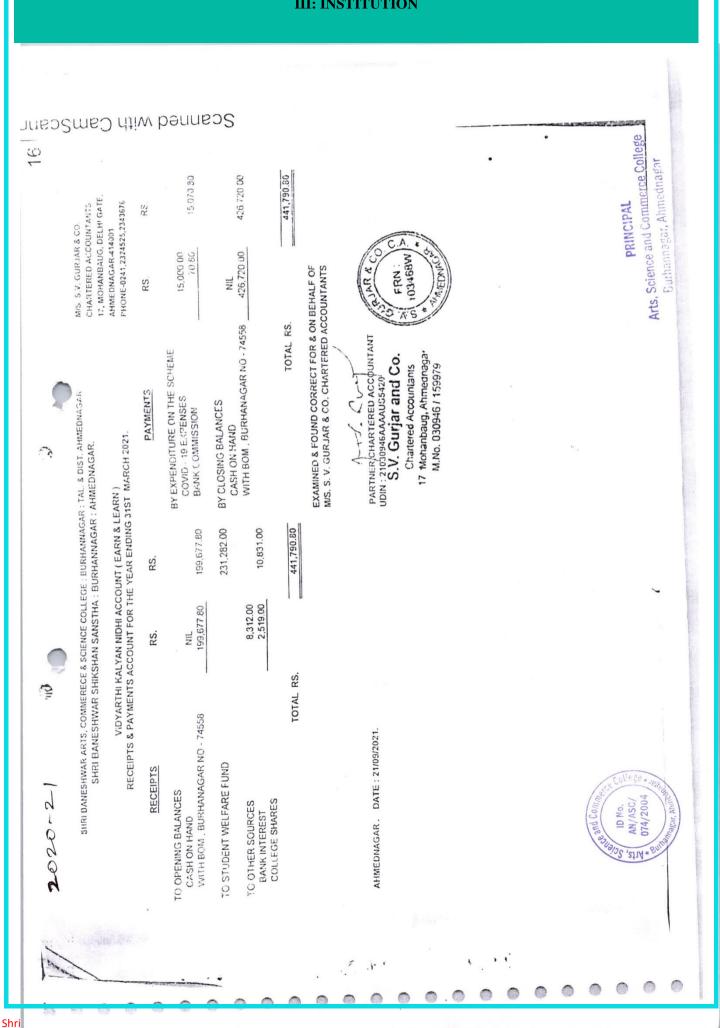

.

4.4.1 Average percentage of expenditure incurred on maintenance of infrastructure (physical and academic support facilities) excluding salary component during the last five years

| Year    | Budget allocated<br>for<br>infrastructure<br>augmentation<br>(INR in Lakh) | Expenditure<br>for<br>infrastructure<br>augmentation<br>(INR in Lakh) | Total<br>expenditure<br>excluding<br>Salary (INR<br>in Lakh) | Expenditure on<br>maintenance of<br>academic<br>facilities<br>(excluding<br>salary for<br>human<br>resources) (INR<br>in Lakh) | Expenditure on<br>maintenance of<br>physical<br>facilities<br>(excluding salary<br>for human<br>resources) (INR in<br>Lakh) |
|---------|----------------------------------------------------------------------------|-----------------------------------------------------------------------|--------------------------------------------------------------|--------------------------------------------------------------------------------------------------------------------------------|-----------------------------------------------------------------------------------------------------------------------------|
| 2021-22 | 68.38684                                                                   | 11.13673                                                              | 45.98698                                                     | 2.12684                                                                                                                        | 2.17151                                                                                                                     |
| 2020-21 | 77.65277                                                                   | 11.08642                                                              | 38.39426                                                     | 5.09595                                                                                                                        | 2.25222                                                                                                                     |
| 2019-20 | 139.55977                                                                  | 12.91611                                                              | 40.15226                                                     | 3.79108                                                                                                                        | 1.815                                                                                                                       |
| 2018-19 | 155.62456                                                                  | 13.503                                                                | 33.13408                                                     | 4.9147                                                                                                                         | 1.29991                                                                                                                     |
| 2017-18 | 139.38608                                                                  | 17.17806                                                              | 21.91232                                                     | 3.51738                                                                                                                        | 0.91351                                                                                                                     |
| Total   | 580.61002                                                                  | 65.82032                                                              | 179.5799                                                     | 19.44595                                                                                                                       | 8.45215                                                                                                                     |