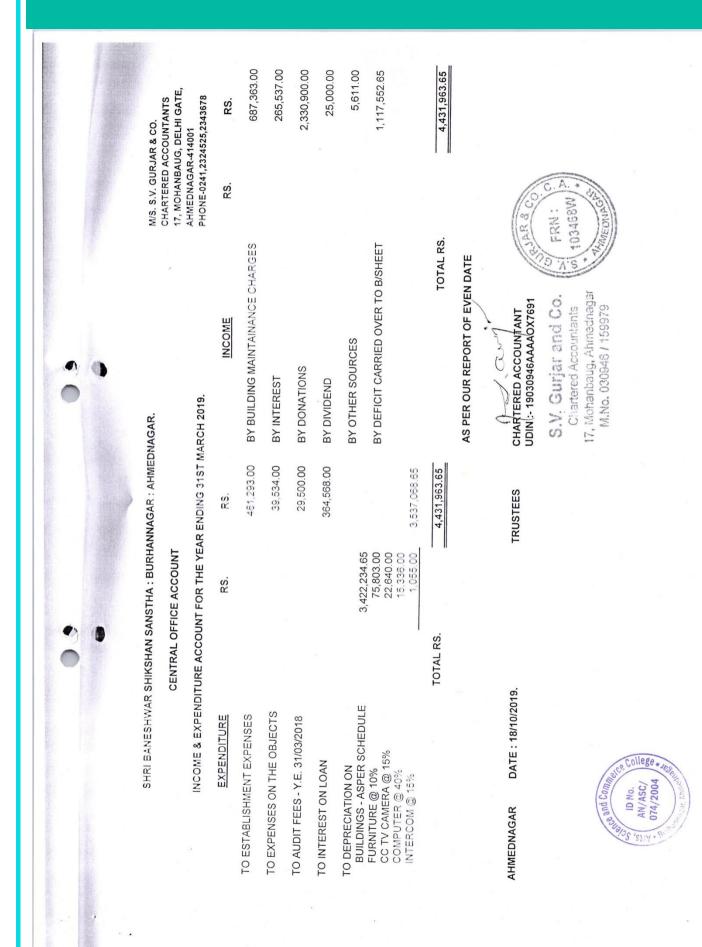

## Expenditure incurred by the institution for college building

| Sr. No. | Head                           | 2017-18 | 2018-19 | 2019-20  | 2020-21 | 2021-22 |
|---------|--------------------------------|---------|---------|----------|---------|---------|
| 1       | Academic facilities A          |         | -       |          |         | ~       |
| 1       | Laboratory Consumable          | 8720    | 53646   | 22470    | 222403  | 0       |
| 2       | Audit fee                      | 23550   | 25600   | 40600    | 38350   | 35400   |
| 3       | Postage                        | 1225    | 0       | 4600     | 0       | 0       |
| 4       | Printing And Stationary        | 305675  | 396089  | 278883   | 243194  | 163620  |
| 5       | News Paper                     | 12568   | 13555   | 32555    | 5648    | 13664   |
| 6       | Binding Book                   | 0       | 2580    | 0        | 0       | 0       |
|         | Total                          | 351738  | 491470  | 379108   | 509595  | 212684  |
|         | Physical facilities B          |         |         |          |         |         |
| 7       | Xerox Machine                  | 31450   | 43885   | 72107    | 21460   | 7890    |
| 8       | Telephone charges              | 12013   | 11347   | 4221     | 4504    | 15229   |
| 9       | furniture Maintenance          |         | 3520    | 0        | 9000    | 592     |
| 10      | computer repairing             | 13504   | 2900    | 58313    | 128261  | 91896   |
| 11      | Electrical charges             | 31645   | 33930   | 5650     | 21098   | 7810    |
| 12      | Repairers Building maintenance | 2539    | 1030    | 0        | 0       | 79318   |
| 13      | Sport maintenance              | 200     | 33379   | 41209    | 40899   | 14416   |
|         | Total                          | 91351   | 129991  | 182500   | 225222  | 217151  |
| 14      | Other maintenance              | 1167523 | 3456022 | 10340221 | 1614033 | 9297193 |
|         | Total A+B+C                    | 1258873 | 4077483 | 10901829 | 2348850 | 9727028 |