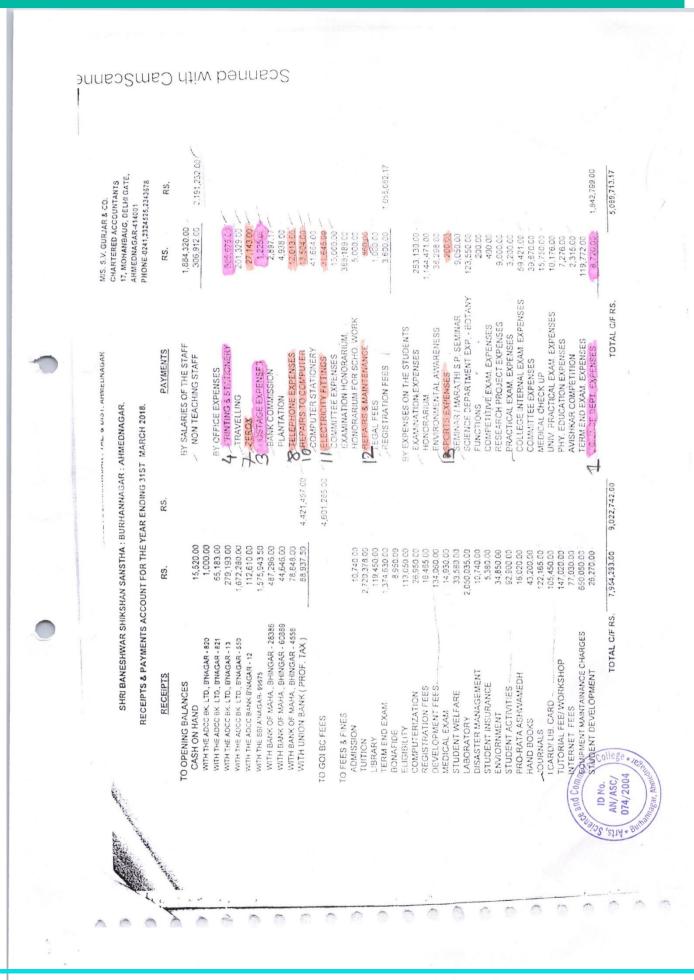

.

4.4.1 Average percentage of expenditure incurred on maintenance of infrastructure (physical and academic support facilities) excluding salary component during the last five years

| Year    | Budget allocated<br>for<br>infrastructure<br>augmentation<br>(INR in Lakh) | Expenditure<br>for<br>infrastructure<br>augmentation<br>(INR in Lakh) | Total<br>expenditure<br>excluding<br>Salary (INR<br>in Lakh) | Expenditure on<br>maintenance of<br>academic<br>facilities<br>(excluding<br>salary for<br>human<br>resources) (INR<br>in Lakh) | Expenditure on<br>maintenance of<br>physical<br>facilities<br>(excluding salary<br>for human<br>resources) (INR in<br>Lakh) |
|---------|----------------------------------------------------------------------------|-----------------------------------------------------------------------|--------------------------------------------------------------|--------------------------------------------------------------------------------------------------------------------------------|-----------------------------------------------------------------------------------------------------------------------------|
| 2021-22 | 68.38684                                                                   | 11.13673                                                              | 45.98698                                                     | 2.12684                                                                                                                        | 2.17151                                                                                                                     |
| 2020-21 | 77.65277                                                                   | 11.08642                                                              | 38.39426                                                     | 5.09595                                                                                                                        | 2.25222                                                                                                                     |
| 2019-20 | 139.55977                                                                  | 12.91611                                                              | 40.15226                                                     | 3.79108                                                                                                                        | 1.815                                                                                                                       |
| 2018-19 | 155.62456                                                                  | 13.503                                                                | 33.13408                                                     | 4.9147                                                                                                                         | 1.29991                                                                                                                     |
| 2017-18 | 139.38608                                                                  | 17.17806                                                              | 21.91232                                                     | 3.51738                                                                                                                        | 0.91351                                                                                                                     |
| Total   | 580.61002                                                                  | 65.82032                                                              | 179.5799                                                     | 19.44595                                                                                                                       | 8.45215                                                                                                                     |

## Expenditure incurred by the institution for college building

| Sr. No. | Head                           | 2017-18 | 2018-19 | 2019-20  | 2020-21 | 2021-22 |
|---------|--------------------------------|---------|---------|----------|---------|---------|
| 1       | Academic facilities A          |         | -       |          |         | ~       |
| 1       | Laboratory Consumable          | 8720    | 53646   | 22470    | 222403  | 0       |
| 2       | Audit fee                      | 23550   | 25600   | 40600    | 38350   | 35400   |
| 3       | Postage                        | 1225    | 0       | 4600     | 0       | 0       |
| 4       | Printing And Stationary        | 305675  | 396089  | 278883   | 243194  | 163620  |
| 5       | News Paper                     | 12568   | 13555   | 32555    | 5648    | 13664   |
| 6       | Binding Book                   | 0       | 2580    | 0        | 0       | 0       |
|         | Total                          | 351738  | 491470  | 379108   | 509595  | 212684  |
|         | Physical facilities B          |         |         |          |         |         |
| 7       | Xerox Machine                  | 31450   | 43885   | 72107    | 21460   | 7890    |
| 8       | Telephone charges              | 12013   | 11347   | 4221     | 4504    | 15229   |
| 9       | furniture Maintenance          |         | 3520    | 0        | 9000    | 592     |
| 10      | computer repairing             | 13504   | 2900    | 58313    | 128261  | 91896   |
| 11      | Electrical charges             | 31645   | 33930   | 5650     | 21098   | 7810    |
| 12      | Repairers Building maintenance | 2539    | 1030    | 0        | 0       | 79318   |
| 13      | Sport maintenance              | 200     | 33379   | 41209    | 40899   | 14416   |
|         | Total                          | 91351   | 129991  | 182500   | 225222  | 217151  |
| 14      | Other maintenance              | 1167523 | 3456022 | 10340221 | 1614033 | 9297193 |
|         | Total A+B+C                    | 1258873 | 4077483 | 10901829 | 2348850 | 9727028 |