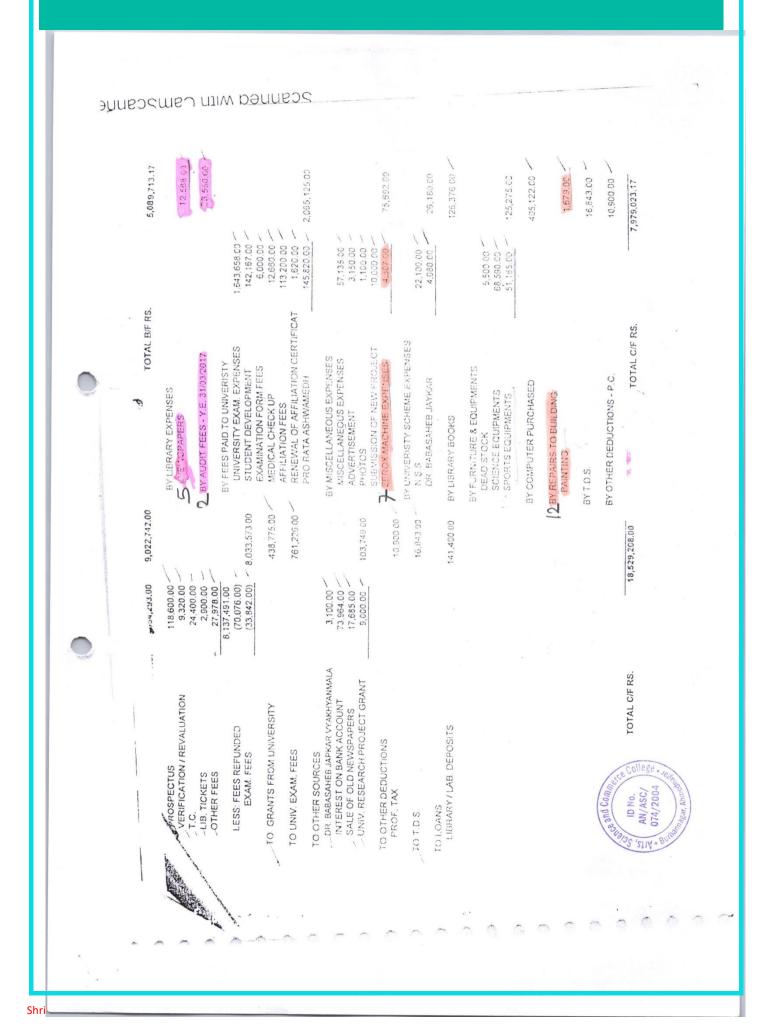

.

4.4.1 Average percentage of expenditure incurred on maintenance of infrastructure (physical and academic support facilities) excluding salary component during the last five years

| Year    | Budget allocated<br>for<br>infrastructure<br>augmentation<br>(INR in Lakh) | Expenditure<br>for<br>infrastructure<br>augmentation<br>(INR in Lakh) | Total<br>expenditure<br>excluding<br>Salary (INR<br>in Lakh) | Expenditure on<br>maintenance of<br>academic<br>facilities<br>(excluding<br>salary for<br>human<br>resources) (INR<br>in Lakh) | Expenditure on<br>maintenance of<br>physical<br>facilities<br>(excluding salary<br>for human<br>resources) (INR in<br>Lakh) |
|---------|----------------------------------------------------------------------------|-----------------------------------------------------------------------|--------------------------------------------------------------|--------------------------------------------------------------------------------------------------------------------------------|-----------------------------------------------------------------------------------------------------------------------------|
| 2021-22 | 68.38684                                                                   | 11.13673                                                              | 45.98698                                                     | 2.12684                                                                                                                        | 2.17151                                                                                                                     |
| 2020-21 | 77.65277                                                                   | 11.08642                                                              | 38.39426                                                     | 5.09595                                                                                                                        | 2.25222                                                                                                                     |
| 2019-20 | 139.55977                                                                  | 12.91611                                                              | 40.15226                                                     | 3.79108                                                                                                                        | 1.815                                                                                                                       |
| 2018-19 | 155.62456                                                                  | 13.503                                                                | 33.13408                                                     | 4.9147                                                                                                                         | 1.29991                                                                                                                     |
| 2017-18 | 139.38608                                                                  | 17.17806                                                              | 21.91232                                                     | 3.51738                                                                                                                        | 0.91351                                                                                                                     |
| Total   | 580.61002                                                                  | 65.82032                                                              | 179.5799                                                     | 19.44595                                                                                                                       | 8.45215                                                                                                                     |

## Expenditure incurred by the institution for college building

| Sr. No. | Head                           | 2017-18 | 2018-19 | 2019-20  | 2020-21 | 2021-22 |
|---------|--------------------------------|---------|---------|----------|---------|---------|
| 1       | Academic facilities A          |         | -       |          |         | ~       |
| 1       | Laboratory Consumable          | 8720    | 53646   | 22470    | 222403  | 0       |
| 2       | Audit fee                      | 23550   | 25600   | 40600    | 38350   | 35400   |
| 3       | Postage                        | 1225    | 0       | 4600     | 0       | 0       |
| 4       | Printing And Stationary        | 305675  | 396089  | 278883   | 243194  | 163620  |
| 5       | News Paper                     | 12568   | 13555   | 32555    | 5648    | 13664   |
| 6       | Binding Book                   | 0       | 2580    | 0        | 0       | 0       |
|         | Total                          | 351738  | 491470  | 379108   | 509595  | 212684  |
|         | Physical facilities B          |         |         |          |         |         |
| 7       | Xerox Machine                  | 31450   | 43885   | 72107    | 21460   | 7890    |
| 8       | Telephone charges              | 12013   | 11347   | 4221     | 4504    | 15229   |
| 9       | furniture Maintenance          |         | 3520    | 0        | 9000    | 592     |
| 10      | computer repairing             | 13504   | 2900    | 58313    | 128261  | 91896   |
| 11      | Electrical charges             | 31645   | 33930   | 5650     | 21098   | 7810    |
| 12      | Repairers Building maintenance | 2539    | 1030    | 0        | 0       | 79318   |
| 13      | Sport maintenance              | 200     | 33379   | 41209    | 40899   | 14416   |
|         | Total                          | 91351   | 129991  | 182500   | 225222  | 217151  |
| 14      | Other maintenance              | 1167523 | 3456022 | 10340221 | 1614033 | 9297193 |
|         | Total A+B+C                    | 1258873 | 4077483 | 10901829 | 2348850 | 9727028 |