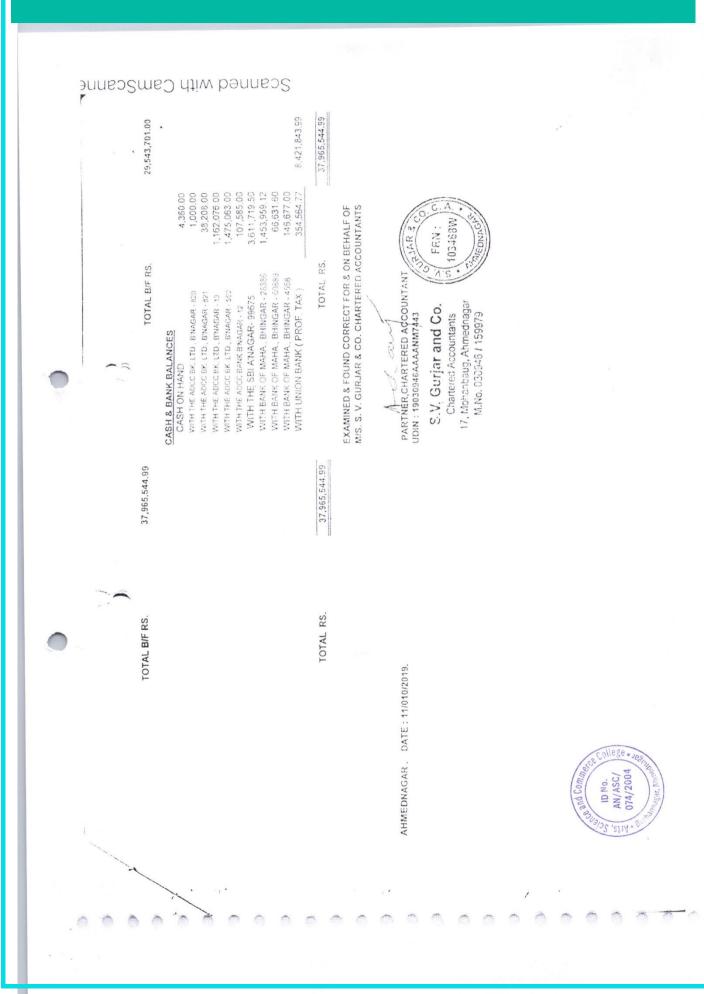

.

4.4.1 Average percentage of expenditure incurred on maintenance of infrastructure (physical and academic support facilities) excluding salary component during the last five years

| Year    | Budget allocated<br>for<br>infrastructure<br>augmentation<br>(INR in Lakh) | Expenditure<br>for<br>infrastructure<br>augmentation<br>(INR in Lakh) | Total<br>expenditure<br>excluding<br>Salary (INR<br>in Lakh) | Expenditure on<br>maintenance of<br>academic<br>facilities<br>(excluding<br>salary for<br>human<br>resources) (INR<br>in Lakh) | Expenditure on<br>maintenance of<br>physical<br>facilities<br>(excluding salary<br>for human<br>resources) (INR in<br>Lakh) |
|---------|----------------------------------------------------------------------------|-----------------------------------------------------------------------|--------------------------------------------------------------|--------------------------------------------------------------------------------------------------------------------------------|-----------------------------------------------------------------------------------------------------------------------------|
| 2021-22 | 68.38684                                                                   | 11.13673                                                              | 45.98698                                                     | 2.12684                                                                                                                        | 2.17151                                                                                                                     |
| 2020-21 | 77.65277                                                                   | 11.08642                                                              | 38.39426                                                     | 5.09595                                                                                                                        | 2.25222                                                                                                                     |
| 2019-20 | 139.55977                                                                  | 12.91611                                                              | 40.15226                                                     | 3.79108                                                                                                                        | 1.815                                                                                                                       |
| 2018-19 | 155.62456                                                                  | 13.503                                                                | 33.13408                                                     | 4.9147                                                                                                                         | 1.29991                                                                                                                     |
| 2017-18 | 139.38608                                                                  | 17.17806                                                              | 21.91232                                                     | 3.51738                                                                                                                        | 0.91351                                                                                                                     |
| Total   | 580.61002                                                                  | 65.82032                                                              | 179.5799                                                     | 19.44595                                                                                                                       | 8.45215                                                                                                                     |

## Expenditure incurred by the institution for college building

| Sr. No. | Head                           | 2017-18 | 2018-19 | 2019-20  | 2020-21 | 2021-22 |
|---------|--------------------------------|---------|---------|----------|---------|---------|
| 1       | Academic facilities A          |         | -       |          |         | ~       |
| 1       | Laboratory Consumable          | 8720    | 53646   | 22470    | 222403  | 0       |
| 2       | Audit fee                      | 23550   | 25600   | 40600    | 38350   | 35400   |
| 3       | Postage                        | 1225    | 0       | 4600     | 0       | 0       |
| 4       | Printing And Stationary        | 305675  | 396089  | 278883   | 243194  | 163620  |
| 5       | News Paper                     | 12568   | 13555   | 32555    | 5648    | 13664   |
| 6       | Binding Book                   | 0       | 2580    | 0        | 0       | 0       |
|         | Total                          | 351738  | 491470  | 379108   | 509595  | 212684  |
|         | Physical facilities B          |         |         |          |         |         |
| 7       | Xerox Machine                  | 31450   | 43885   | 72107    | 21460   | 7890    |
| 8       | Telephone charges              | 12013   | 11347   | 4221     | 4504    | 15229   |
| 9       | furniture Maintenance          |         | 3520    | 0        | 9000    | 592     |
| 10      | computer repairing             | 13504   | 2900    | 58313    | 128261  | 91896   |
| 11      | Electrical charges             | 31645   | 33930   | 5650     | 21098   | 7810    |
| 12      | Repairers Building maintenance | 2539    | 1030    | 0        | 0       | 79318   |
| 13      | Sport maintenance              | 200     | 33379   | 41209    | 40899   | 14416   |
|         | Total                          | 91351   | 129991  | 182500   | 225222  | 217151  |
| 14      | Other maintenance              | 1167523 | 3456022 | 10340221 | 1614033 | 9297193 |
|         | Total A+B+C                    | 1258873 | 4077483 | 10901829 | 2348850 | 9727028 |