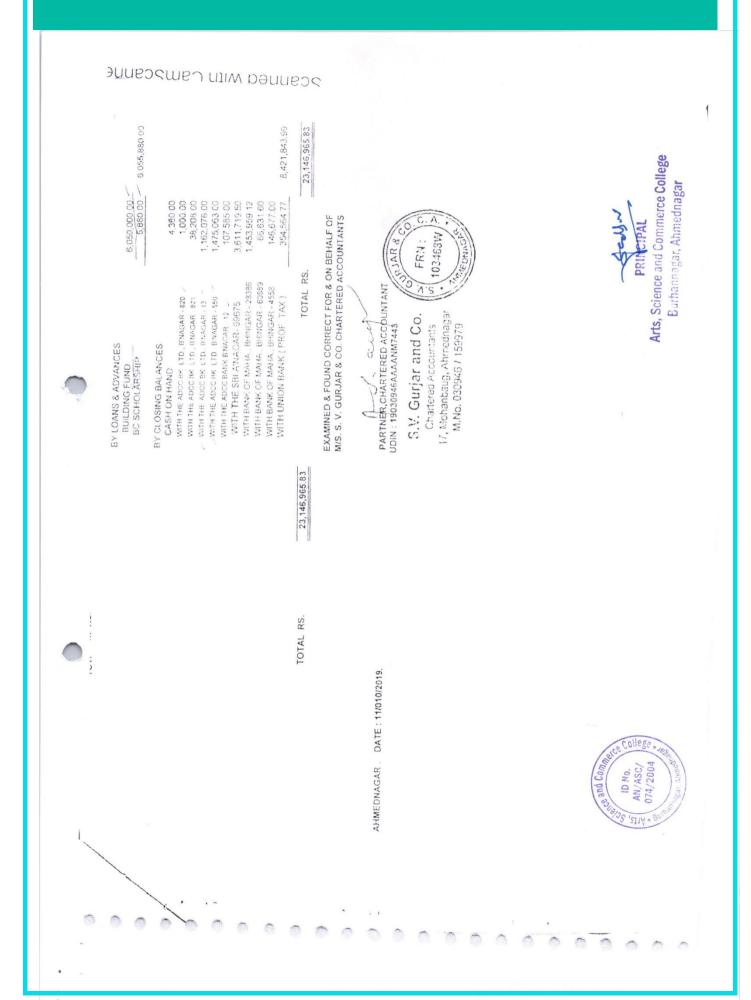

.

4.4.1 Average percentage of expenditure incurred on maintenance of infrastructure (physical and academic support facilities) excluding salary component during the last five years

| Year    | Budget allocated<br>for<br>infrastructure<br>augmentation<br>(INR in Lakh) | Expenditure<br>for<br>infrastructure<br>augmentation<br>(INR in Lakh) | Total<br>expenditure<br>excluding<br>Salary (INR<br>in Lakh) | Expenditure on<br>maintenance of<br>academic<br>facilities<br>(excluding<br>salary for<br>human<br>resources) (INR<br>in Lakh) | Expenditure on<br>maintenance of<br>physical<br>facilities<br>(excluding salary<br>for human<br>resources) (INR in<br>Lakh) |
|---------|----------------------------------------------------------------------------|-----------------------------------------------------------------------|--------------------------------------------------------------|--------------------------------------------------------------------------------------------------------------------------------|-----------------------------------------------------------------------------------------------------------------------------|
| 2021-22 | 68.38684                                                                   | 11.13673                                                              | 45.98698                                                     | 2.12684                                                                                                                        | 2.17151                                                                                                                     |
| 2020-21 | 77.65277                                                                   | 11.08642                                                              | 38.39426                                                     | 5.09595                                                                                                                        | 2.25222                                                                                                                     |
| 2019-20 | 139.55977                                                                  | 12.91611                                                              | 40.15226                                                     | 3.79108                                                                                                                        | 1.815                                                                                                                       |
| 2018-19 | 155.62456                                                                  | 13.503                                                                | 33.13408                                                     | 4.9147                                                                                                                         | 1.29991                                                                                                                     |
| 2017-18 | 139.38608                                                                  | 17.17806                                                              | 21.91232                                                     | 3.51738                                                                                                                        | 0.91351                                                                                                                     |
| Total   | 580.61002                                                                  | 65.82032                                                              | 179.5799                                                     | 19.44595                                                                                                                       | 8.45215                                                                                                                     |

## Expenditure incurred by the institution for college building

| Sr. No. | Head                           | 2017-18 | 2018-19 | 2019-20  | 2020-21 | 2021-22 |
|---------|--------------------------------|---------|---------|----------|---------|---------|
| 1       | Academic facilities A          |         | -       |          |         | ~       |
| 1       | Laboratory Consumable          | 8720    | 53646   | 22470    | 222403  | 0       |
| 2       | Audit fee                      | 23550   | 25600   | 40600    | 38350   | 35400   |
| 3       | Postage                        | 1225    | 0       | 4600     | 0       | 0       |
| 4       | Printing And Stationary        | 305675  | 396089  | 278883   | 243194  | 163620  |
| 5       | News Paper                     | 12568   | 13555   | 32555    | 5648    | 13664   |
| 6       | Binding Book                   | 0       | 2580    | 0        | 0       | 0       |
|         | Total                          | 351738  | 491470  | 379108   | 509595  | 212684  |
|         | Physical facilities B          |         |         |          |         |         |
| 7       | Xerox Machine                  | 31450   | 43885   | 72107    | 21460   | 7890    |
| 8       | Telephone charges              | 12013   | 11347   | 4221     | 4504    | 15229   |
| 9       | furniture Maintenance          |         | 3520    | 0        | 9000    | 592     |
| 10      | computer repairing             | 13504   | 2900    | 58313    | 128261  | 91896   |
| 11      | Electrical charges             | 31645   | 33930   | 5650     | 21098   | 7810    |
| 12      | Repairers Building maintenance | 2539    | 1030    | 0        | 0       | 79318   |
| 13      | Sport maintenance              | 200     | 33379   | 41209    | 40899   | 14416   |
|         | Total                          | 91351   | 129991  | 182500   | 225222  | 217151  |
| 14      | Other maintenance              | 1167523 | 3456022 | 10340221 | 1614033 | 9297193 |
|         | Total A+B+C                    | 1258873 | 4077483 | 10901829 | 2348850 | 9727028 |