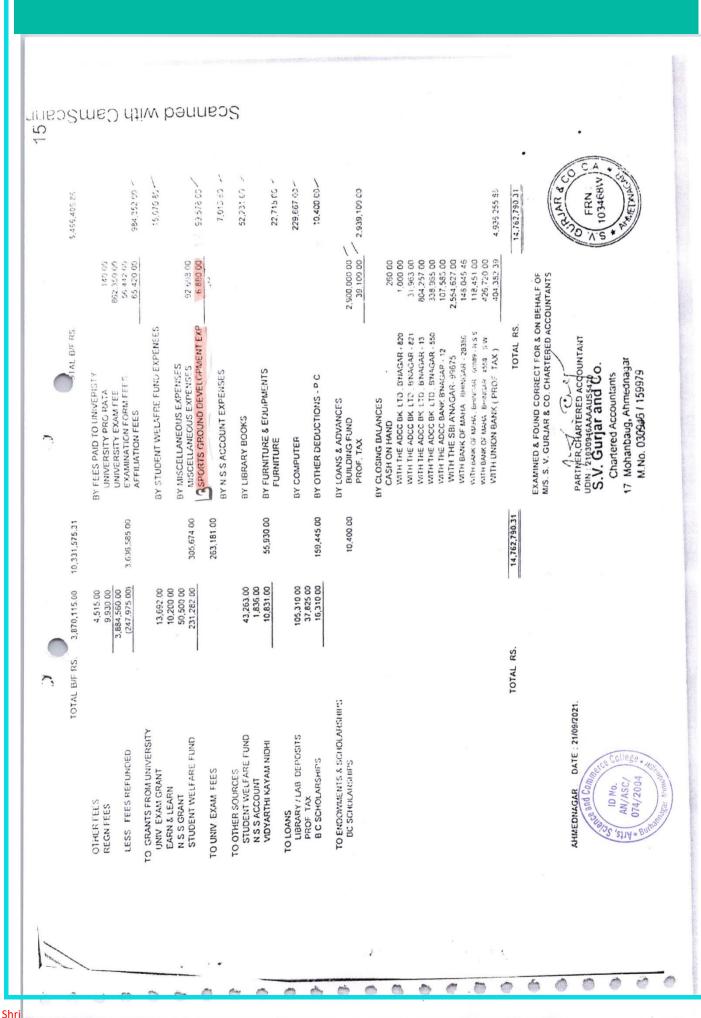

## Expenditure incurred by the institution for college building

| Sr. No. | Head                           | 2017-18 | 2018-19 | 2019-20  | 2020-21 | 2021-22 |
|---------|--------------------------------|---------|---------|----------|---------|---------|
| 1       | Academic facilities A          |         | -       |          |         | ~       |
| 1       | Laboratory Consumable          | 8720    | 53646   | 22470    | 222403  | 0       |
| 2       | Audit fee                      | 23550   | 25600   | 40600    | 38350   | 35400   |
| 3       | Postage                        | 1225    | 0       | 4600     | 0       | 0       |
| 4       | Printing And Stationary        | 305675  | 396089  | 278883   | 243194  | 163620  |
| 5       | News Paper                     | 12568   | 13555   | 32555    | 5648    | 13664   |
| 6       | Binding Book                   | 0       | 2580    | 0        | 0       | 0       |
|         | Total                          | 351738  | 491470  | 379108   | 509595  | 212684  |
|         | Physical facilities B          |         |         |          |         |         |
| 7       | Xerox Machine                  | 31450   | 43885   | 72107    | 21460   | 7890    |
| 8       | Telephone charges              | 12013   | 11347   | 4221     | 4504    | 15229   |
| 9       | furniture Maintenance          |         | 3520    | 0        | 9000    | 592     |
| 10      | computer repairing             | 13504   | 2900    | 58313    | 128261  | 91896   |
| 11      | Electrical charges             | 31645   | 33930   | 5650     | 21098   | 7810    |
| 12      | Repairers Building maintenance | 2539    | 1030    | 0        | 0       | 79318   |
| 13      | Sport maintenance              | 200     | 33379   | 41209    | 40899   | 14416   |
|         | Total                          | 91351   | 129991  | 182500   | 225222  | 217151  |
| 14      | Other maintenance              | 1167523 | 3456022 | 10340221 | 1614033 | 9297193 |
|         | Total A+B+C                    | 1258873 | 4077483 | 10901829 | 2348850 | 9727028 |

Budge maintenance for five years

AR& \$.V. Gurjar and Co. Chartered Accountai FRN 17. Mohanbaug, Ahme Laga, 03468V M.No. 030946 / 1595/9 MEDN

PRINCIPAL Arts, Science & Commerce College Burhannagar, Ahmednagar-414002.