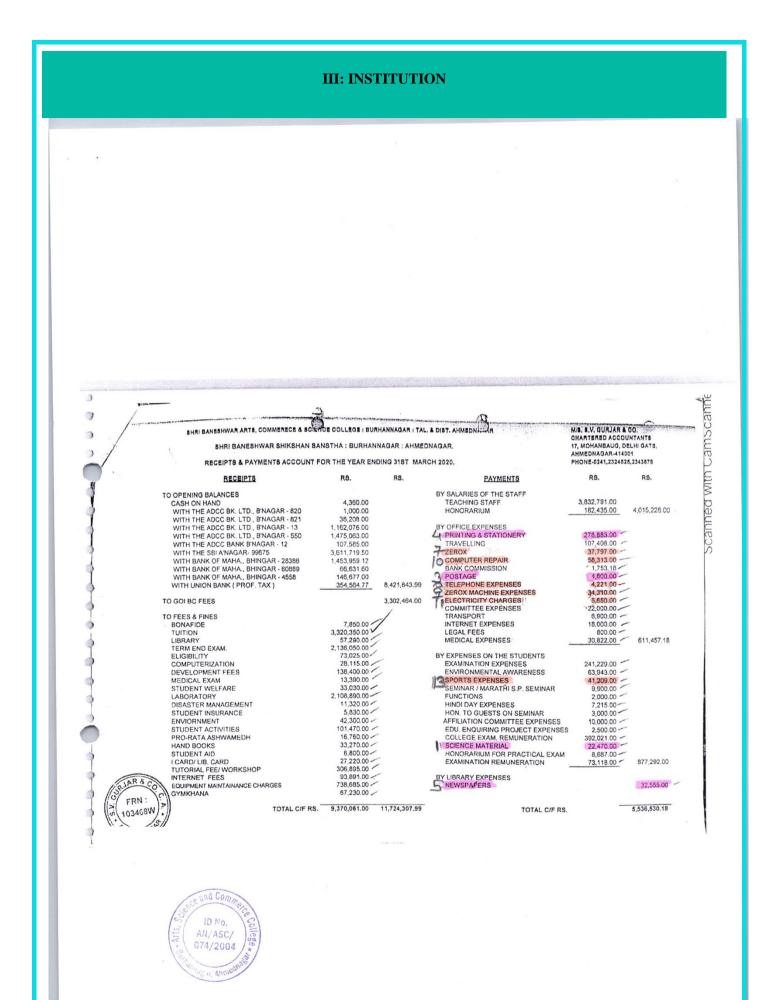

.

4.4.1 Average percentage of expenditure incurred on maintenance of infrastructure (physical and academic support facilities) excluding salary component during the last five years

| Year    | Budget allocated<br>for<br>infrastructure<br>augmentation<br>(INR in Lakh) | Expenditure<br>for<br>infrastructure<br>augmentation<br>(INR in Lakh) | Total<br>expenditure<br>excluding<br>Salary (INR<br>in Lakh) | Expenditure on<br>maintenance of<br>academic<br>facilities<br>(excluding<br>salary for<br>human<br>resources) (INR<br>in Lakh) | Expenditure on<br>maintenance of<br>physical<br>facilities<br>(excluding salary<br>for human<br>resources) (INR in<br>Lakh) |
|---------|----------------------------------------------------------------------------|-----------------------------------------------------------------------|--------------------------------------------------------------|--------------------------------------------------------------------------------------------------------------------------------|-----------------------------------------------------------------------------------------------------------------------------|
| 2021-22 | 68.38684                                                                   | 11.13673                                                              | 45.98698                                                     | 2.12684                                                                                                                        | 2.17151                                                                                                                     |
| 2020-21 | 77.65277                                                                   | 11.08642                                                              | 38.39426                                                     | 5.09595                                                                                                                        | 2.25222                                                                                                                     |
| 2019-20 | 139.55977                                                                  | 12.91611                                                              | 40.15226                                                     | 3.79108                                                                                                                        | 1.815                                                                                                                       |
| 2018-19 | 155.62456                                                                  | 13.503                                                                | 33.13408                                                     | 4.9147                                                                                                                         | 1.29991                                                                                                                     |
| 2017-18 | 139.38608                                                                  | 17.17806                                                              | 21.91232                                                     | 3.51738                                                                                                                        | 0.91351                                                                                                                     |
| Total   | 580.61002                                                                  | 65.82032                                                              | 179.5799                                                     | 19.44595                                                                                                                       | 8.45215                                                                                                                     |

## Expenditure incurred by the institution for college building

| Sr. No. | Head                           | 2017-18 | 2018-19 | 2019-20  | 2020-21 | 2021-22 |
|---------|--------------------------------|---------|---------|----------|---------|---------|
| 1       | Academic facilities A          |         | -       |          |         | ~       |
| 1       | Laboratory Consumable          | 8720    | 53646   | 22470    | 222403  | 0       |
| 2       | Audit fee                      | 23550   | 25600   | 40600    | 38350   | 35400   |
| 3       | Postage                        | 1225    | 0       | 4600     | 0       | 0       |
| 4       | Printing And Stationary        | 305675  | 396089  | 278883   | 243194  | 163620  |
| 5       | News Paper                     | 12568   | 13555   | 32555    | 5648    | 13664   |
| 6       | Binding Book                   | 0       | 2580    | 0        | 0       | 0       |
|         | Total                          | 351738  | 491470  | 379108   | 509595  | 212684  |
|         | Physical facilities B          |         |         |          |         |         |
| 7       | Xerox Machine                  | 31450   | 43885   | 72107    | 21460   | 7890    |
| 8       | Telephone charges              | 12013   | 11347   | 4221     | 4504    | 15229   |
| 9       | furniture Maintenance          |         | 3520    | 0        | 9000    | 592     |
| 10      | computer repairing             | 13504   | 2900    | 58313    | 128261  | 91896   |
| 11      | Electrical charges             | 31645   | 33930   | 5650     | 21098   | 7810    |
| 12      | Repairers Building maintenance | 2539    | 1030    | 0        | 0       | 79318   |
| 13      | Sport maintenance              | 200     | 33379   | 41209    | 40899   | 14416   |
|         | Total                          | 91351   | 129991  | 182500   | 225222  | 217151  |
| 14      | Other maintenance              | 1167523 | 3456022 | 10340221 | 1614033 | 9297193 |
|         | Total A+B+C                    | 1258873 | 4077483 | 10901829 | 2348850 | 9727028 |