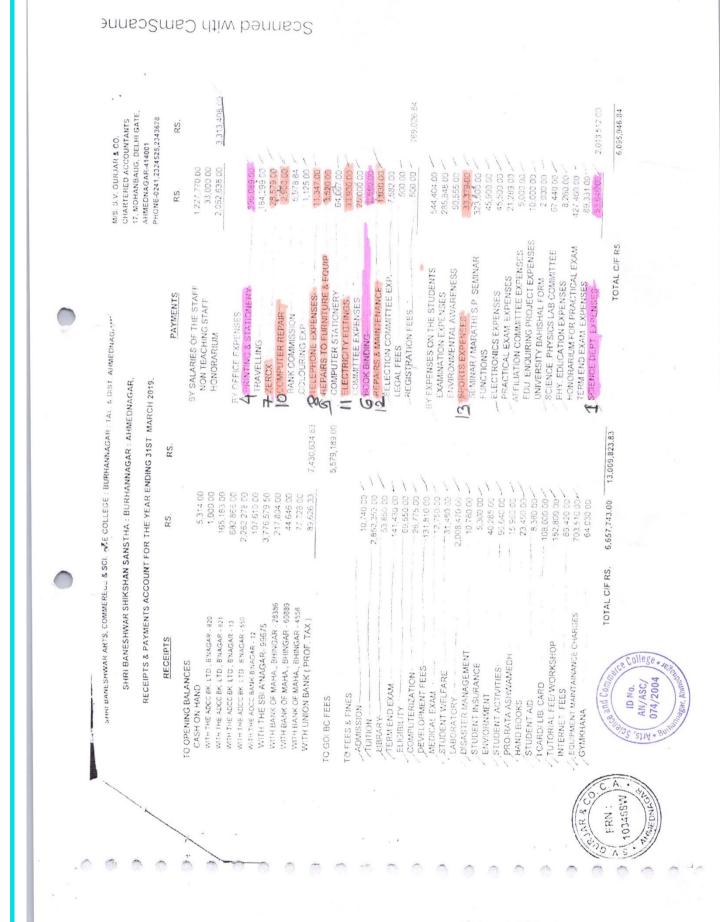

.

4.4.1 Average percentage of expenditure incurred on maintenance of infrastructure (physical and academic support facilities) excluding salary component during the last five years

| Year    | Budget allocated<br>for<br>infrastructure<br>augmentation<br>(INR in Lakh) | Expenditure<br>for<br>infrastructure<br>augmentation<br>(INR in Lakh) | Total<br>expenditure<br>excluding<br>Salary (INR<br>in Lakh) | Expenditure on<br>maintenance of<br>academic<br>facilities<br>(excluding<br>salary for<br>human<br>resources) (INR<br>in Lakh) | Expenditure on<br>maintenance of<br>physical<br>facilities<br>(excluding salary<br>for human<br>resources) (INR in<br>Lakh) |
|---------|----------------------------------------------------------------------------|-----------------------------------------------------------------------|--------------------------------------------------------------|--------------------------------------------------------------------------------------------------------------------------------|-----------------------------------------------------------------------------------------------------------------------------|
| 2021-22 | 68.38684                                                                   | 11.13673                                                              | 45.98698                                                     | 2.12684                                                                                                                        | 2.17151                                                                                                                     |
| 2020-21 | 77.65277                                                                   | 11.08642                                                              | 38.39426                                                     | 5.09595                                                                                                                        | 2.25222                                                                                                                     |
| 2019-20 | 139.55977                                                                  | 12.91611                                                              | 40.15226                                                     | 3.79108                                                                                                                        | 1.815                                                                                                                       |
| 2018-19 | 155.62456                                                                  | 13.503                                                                | 33.13408                                                     | 4.9147                                                                                                                         | 1.29991                                                                                                                     |
| 2017-18 | 139.38608                                                                  | 17.17806                                                              | 21.91232                                                     | 3.51738                                                                                                                        | 0.91351                                                                                                                     |
| Total   | 580.61002                                                                  | 65.82032                                                              | 179.5799                                                     | 19.44595                                                                                                                       | 8.45215                                                                                                                     |

## Expenditure incurred by the institution for college building

| Sr. No. | Head                           | 2017-18 | 2018-19 | 2019-20  | 2020-21 | 2021-22 |
|---------|--------------------------------|---------|---------|----------|---------|---------|
| 1       | Academic facilities A          |         | -       |          |         | ~       |
| 1       | Laboratory Consumable          | 8720    | 53646   | 22470    | 222403  | 0       |
| 2       | Audit fee                      | 23550   | 25600   | 40600    | 38350   | 35400   |
| 3       | Postage                        | 1225    | 0       | 4600     | 0       | 0       |
| 4       | Printing And Stationary        | 305675  | 396089  | 278883   | 243194  | 163620  |
| 5       | News Paper                     | 12568   | 13555   | 32555    | 5648    | 13664   |
| 6       | Binding Book                   | 0       | 2580    | 0        | 0       | 0       |
|         | Total                          | 351738  | 491470  | 379108   | 509595  | 212684  |
|         | Physical facilities B          |         |         |          |         |         |
| 7       | Xerox Machine                  | 31450   | 43885   | 72107    | 21460   | 7890    |
| 8       | Telephone charges              | 12013   | 11347   | 4221     | 4504    | 15229   |
| 9       | furniture Maintenance          |         | 3520    | 0        | 9000    | 592     |
| 10      | computer repairing             | 13504   | 2900    | 58313    | 128261  | 91896   |
| 11      | Electrical charges             | 31645   | 33930   | 5650     | 21098   | 7810    |
| 12      | Repairers Building maintenance | 2539    | 1030    | 0        | 0       | 79318   |
| 13      | Sport maintenance              | 200     | 33379   | 41209    | 40899   | 14416   |
|         | Total                          | 91351   | 129991  | 182500   | 225222  | 217151  |
| 14      | Other maintenance              | 1167523 | 3456022 | 10340221 | 1614033 | 9297193 |
|         | Total A+B+C                    | 1258873 | 4077483 | 10901829 | 2348850 | 9727028 |