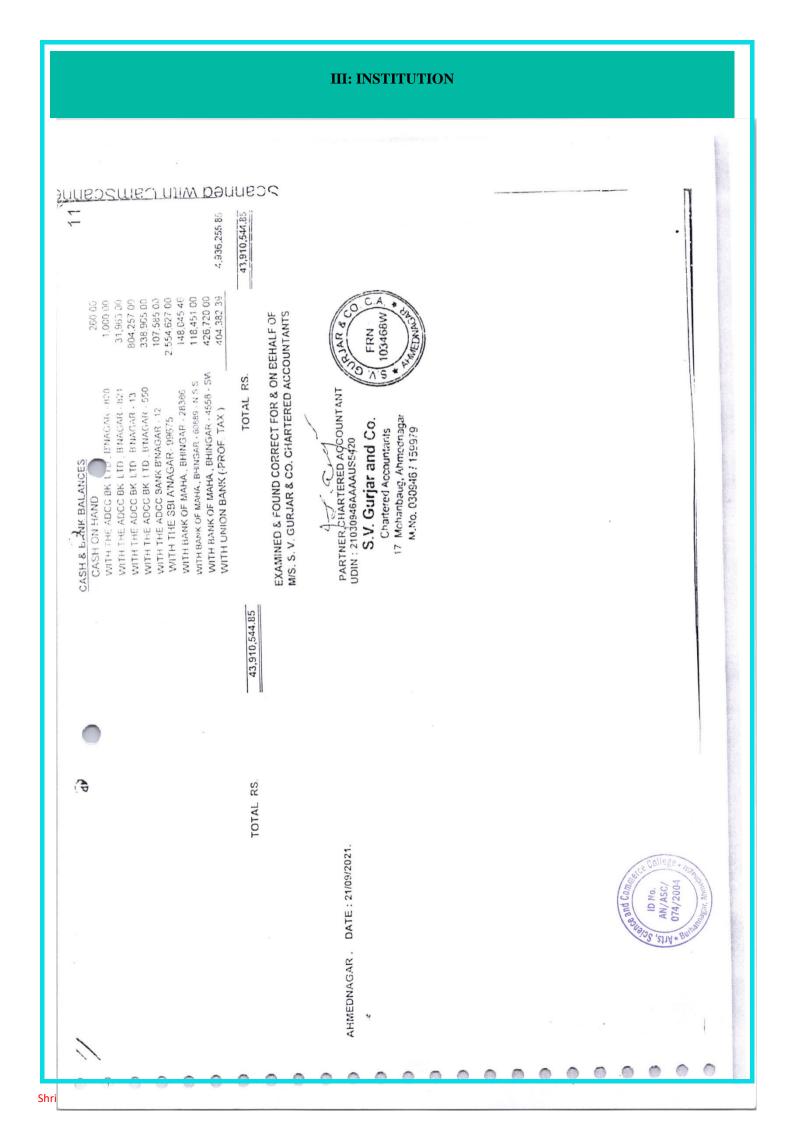

.

4.4.1 Average percentage of expenditure incurred on maintenance of infrastructure (physical and academic support facilities) excluding salary component during the last five years

| Year    | Budget allocated<br>for<br>infrastructure<br>augmentation<br>(INR in Lakh) | Expenditure<br>for<br>infrastructure<br>augmentation<br>(INR in Lakh) | Total<br>expenditure<br>excluding<br>Salary (INR<br>in Lakh) | Expenditure on<br>maintenance of<br>academic<br>facilities<br>(excluding<br>salary for<br>human<br>resources) (INR<br>in Lakh) | Expenditure on<br>maintenance of<br>physical<br>facilities<br>(excluding salary<br>for human<br>resources) (INR in<br>Lakh) |
|---------|----------------------------------------------------------------------------|-----------------------------------------------------------------------|--------------------------------------------------------------|--------------------------------------------------------------------------------------------------------------------------------|-----------------------------------------------------------------------------------------------------------------------------|
| 2021-22 | 68.38684                                                                   | 11.13673                                                              | 45.98698                                                     | 2.12684                                                                                                                        | 2.17151                                                                                                                     |
| 2020-21 | 77.65277                                                                   | 11.08642                                                              | 38.39426                                                     | 5.09595                                                                                                                        | 2.25222                                                                                                                     |
| 2019-20 | 139.55977                                                                  | 12.91611                                                              | 40.15226                                                     | 3.79108                                                                                                                        | 1.815                                                                                                                       |
| 2018-19 | 155.62456                                                                  | 13.503                                                                | 33.13408                                                     | 4.9147                                                                                                                         | 1.29991                                                                                                                     |
| 2017-18 | 139.38608                                                                  | 17.17806                                                              | 21.91232                                                     | 3.51738                                                                                                                        | 0.91351                                                                                                                     |
| Total   | 580.61002                                                                  | 65.82032                                                              | 179.5799                                                     | 19.44595                                                                                                                       | 8.45215                                                                                                                     |