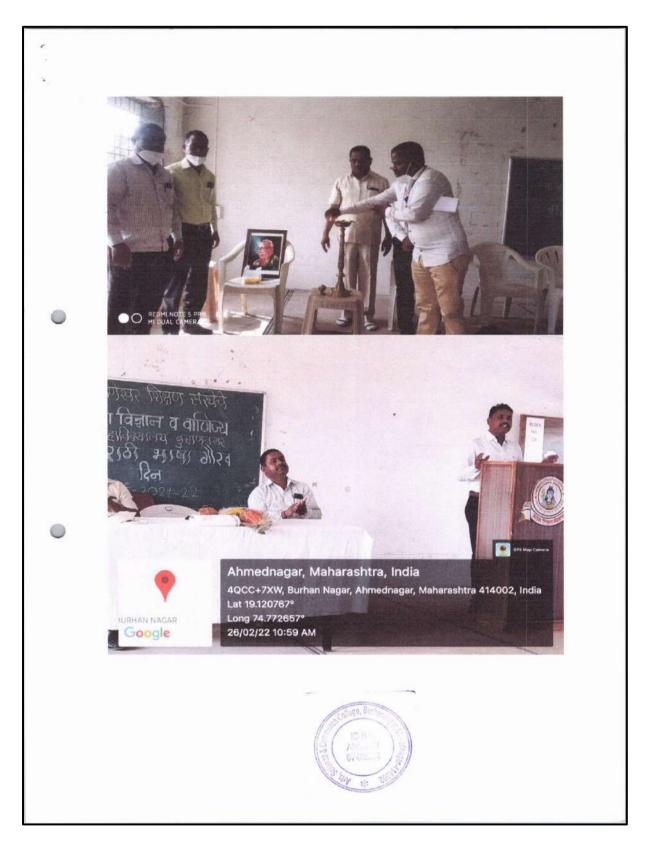

#### **MARATHI DIN 2020-21**

दिनांक -27/02/2021

#### मराठी दिन अहवाल

श्री बाणेश्वर शिक्षण संस्थेचे, कला,विज्ञान व वाणिज्य महाविद्यालय बुन्हाणनगर अहमदनदनगर या महाविद्यालयाच्या वतीने कविवर्य कुसुमाग्रज जयंती म्हणजेच मराठी दिन 27 फेब्र्वारी 2021 रोजी साजरा करण्यात आला. यावेळी विविध उपक्रमांचे आयोजन करण्यात आले होते.

यावेळी सर्व प्रथम कविवर्य कुसुमाग्रज यांच्या प्रतिमेला पुष्पहार अर्पण करुन कार्यक्रमाला सुरुवात करण्यात आली. सर्वप्रथम मराठी दिनानिमित्त अनेक विद्यार्थ्यांनी आपली मनोगते व्यक्त केली. त्यात कविवर्य कुसुमाग्रजांच्या आठवर्णींना व कार्यकतृत्वाला उजाळा देऊन आपापली मते मांडली.

त्यानंतर मराठी विभागप्रमुख डॉ.भाऊसाहेब मुळे यांनी विद्यार्थ्यांना मार्गदर्शन केले. त्याप्रसंगी ते म्हणाले की,मातृभाषेचे जीवनात अनन्यसाधारण महत्व आहे.ज्या व्यक्तिला मातृभाषा नीट आत्मासात होते ती व्यक्ती इतर भाषेवरही प्रभुत्व गाजवु शकते.मराठी भाषा ही अमृताहुनही गोड आणि रसाळ आहे.तिच्यावर आजपर्यंत अनेक आक्रमणं झाली,मात्र ती आजही तग धरुन आहे याबरोबरच मराठी भाषेत अनेक रोजगाराच्या संधी उपलब्ध आहेत. त्या प्राप्त करण्यासाठी विद्यार्थ्यांनी विविध भाषिक कौशल्ये आत्मसात करणे गरजेचे आहे, असे सांगितले.

यानंतर महाविद्यालयाचे प्राचार्य डॉ.एस.एस. जाधव यांनी विद्यार्थ्यांना मार्गदर्शन केले.ते म्हणाले मराठी भाषा ही अविट आहे आणि गोड आहे आपल्या संतांनी मराठी भाषेचे दालन विविध अभंग आणि ग्रंथांनी समृध्द केले आहे. मुकुंदराजांपासून ते निळोबाराय यांच्यापर्यंत सर्व संतांनी मराठी भाषेची सेवा अविरत केली आहे. 19 व्या 20व्या शतकातही अनेक मराठी किवंनी मराठी भाषा समृध्द करण्याचे काम केले आहे. महानुभावियांचे वाड्मय हे मराठी भाषासमृध्दीचा उत्तम नमुना आहे. प्रत्येकाने आपल्या भाषेवर प्रेम केले पाहिजे. मराठी भाषेतच नवेनवे शोध व रोजगाराच्या संधी उपलब्ध करून दिल्या तर मराठी भाषा ही जगव्यवहाराजी भाषा नक्कीच होईल असे ते म्हणाले.

कार्यक्रमाचे प्रास्ताविक डॉ.वर्षा कीर्तने यांनी केले, सृत्रसंचलन डॉ मिनषा प्ंडे यांनी केले तर आभार प्रा.के.एस. जाधव यांनी मानले या प्रसंगी महाविद्यालयातील विद्यार्थी विकास अधिकारी डॉ.शेख आर.एच. इतर प्राध्यापक शिक्षकेतर कर्मचारी व विद्यार्थी उपस्थित होते.

PRINCIPAL
Arts, Science & Commerce College
Burhannagar, Ahmudragar-414002.