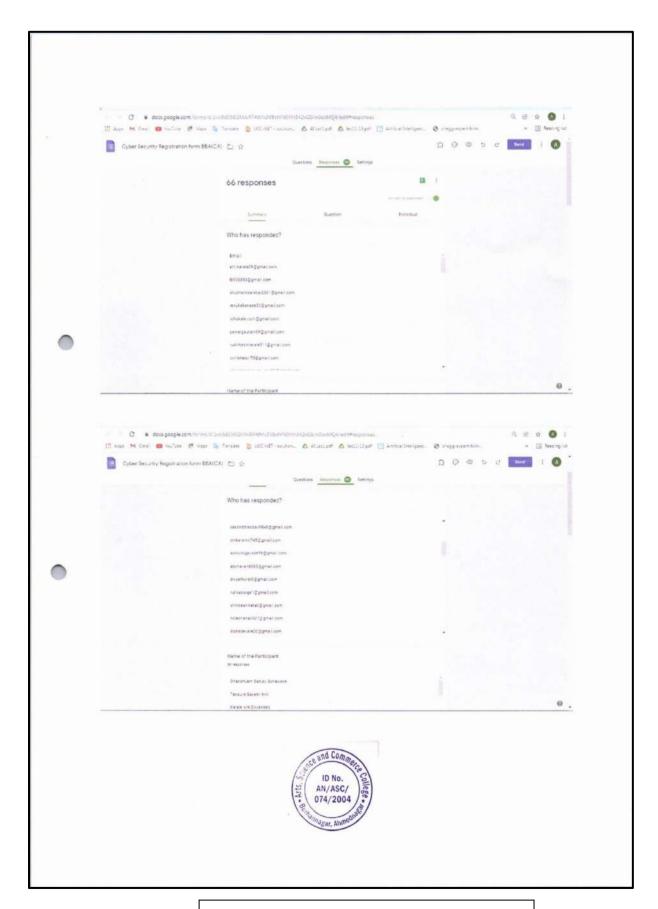

PRINCIPAL

Arts, Science & Commerce College Burhannagar, Atum dhaqar-414002

शाखा

प्राध्यापकाचे नाव

कला

प्रा.डॉ. वर्षा कीर्तने

प्रा.सीमा खांदवे

प्रा. एस.आर.सोनवणे