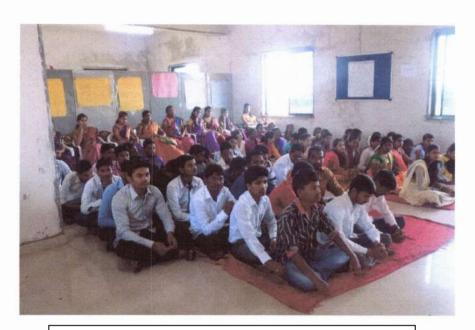

#### **MARATHI DIN 2020-21**

दिनांक -27/02/2021

#### मराठी दिन अहवाल

श्री बाणेश्वर शिक्षण संस्थेचे, कला,विज्ञान व वाणिज्य महाविद्यालय बुन्हाणनगर अहमदनदनगर या महाविद्यालयाच्या वतीने कविवर्य कुसुमाग्रज जयंती म्हणजेच मराठी दिन 27 फेब्र्वारी 2021 रोजी साजरा करण्यात आला. यावेळी विविध उपक्रमांचे आयोजन करण्यात आले होते.

यावेळी सर्व प्रथम कविवर्य कुसुमाग्रज यांच्या प्रतिमेला पुष्पहार अर्पण करुन कार्यक्रमाला सुरुवात करण्यात आली. सर्वप्रथम मराठी दिनानिमित्त अनेक विद्यार्थ्यांनी आपली मनोगते व्यक्त केली. त्यात कविवर्य कुसुमाग्रजांच्या आठवर्णींना व कार्यकतृत्वाला उजाळा देऊन आपापली मते मांडली.

त्यानंतर मराठी विभागप्रमुख डॉ.भाऊसाहेब मुळे यांनी विद्यार्थ्यांना मार्गदर्शन केले. त्याप्रसंगी ते म्हणाले की,मातृभाषेचे जीवनात अनन्यसाधारण महत्व आहे.ज्या व्यक्तिला मातृभाषा नीट आत्मासात होते ती व्यक्ती इतर भाषेवरही प्रभुत्व गाजवु शकते.मराठी भाषा ही अमृताहुनही गोड आणि रसाळ आहे.तिच्यावर आजपर्यंत अनेक आक्रमणं झाली,मात्र ती आजही तग धरुन आहे याबरोबरच मराठी भाषेत अनेक रोजगाराच्या संधी उपलब्ध आहेत. त्या प्राप्त करण्यासाठी विद्यार्थ्यांनी विविध भाषिक कौशल्ये आत्मसात करणे गरजेचे आहे, असे सांगितले.

यानंतर महाविद्यालयाचे प्राचार्य डॉ.एस.एस. जाधव यांनी विद्यार्थ्यांना मार्गदर्शन केले.ते म्हणाले मराठी भाषा ही अविट आहे आणि गोड आहे आपल्या संतांनी मराठी भाषेचे दालन विविध अभंग आणि ग्रंथांनी समृध्द केले आहे. मुकुंदराजांपासून ते निळोबाराय यांच्यापर्यंत सर्व संतांनी मराठी भाषेची सेवा अविरत केली आहे. 19 व्या 20व्या शतकातही अनेक मराठी किवंनी मराठी भाषा समृध्द करण्याचे काम केले आहे. महानुभावियांचे वाड्मय हे मराठी भाषासमृध्दीचा उत्तम नमुना आहे. प्रत्येकाने आपल्या भाषेवर प्रेम केले पाहिजे. मराठी भाषेतच नवेनवे शोध व रोजगाराच्या संधी उपलब्ध करून दिल्या तर मराठी भाषा ही जगव्यवहाराजी भाषा नक्कीच होईल असे ते म्हणाले.

कार्यक्रमाचे प्रास्ताविक डॉ.वर्षा कीर्तने यांनी केले, सृत्रसंचलन डॉ मिनषा प्ंडे यांनी केले तर आभार प्रा.के.एस. जाधव यांनी मानले या प्रसंगी महाविद्यालयातील विद्यार्थी विकास अधिकारी डॉ.शेख आर.एच. इतर प्राध्यापक शिक्षकेतर कर्मचारी व विद्यार्थी उपस्थित होते.