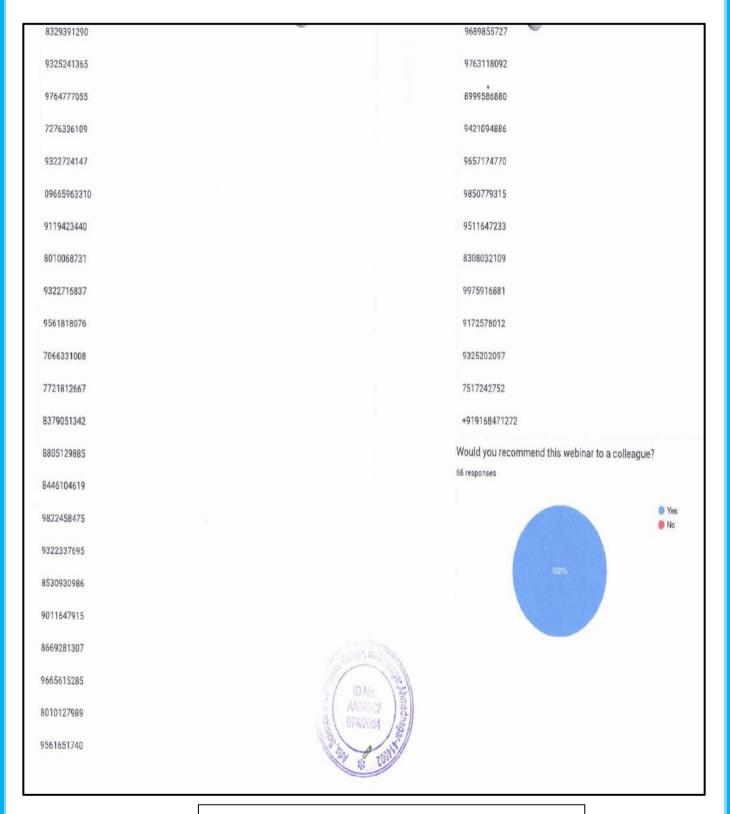

| 8857910529               |







Dear Sir/ Madam/Students,

Greetings from

Shri Baneshwar Shikshan Sanstha's

Arts Science and Commerce College,

Burhannagar, Dist. Ahmednagar, Maharashtra, India

It's our immense pleasure to inform you that, the Department of Sociology along with IQAC of our College is organizing a One day Online Webinar on

Mental Health And Society (मानसिक आरोग्य वय्वक)

Day and Date

Saturday, 8<sup>th</sup> January, 2022

Time: 11:30 AM TO 12.30 PM

INVITED SPEAKER

Dr. Asawari S. Deshpande

Snehadhar Samupdeshak

Registration is free and open to all.

Link for Registration: https://forms.gle/HZfMvLmujWYmHWf98

Google Meet Link : https://meet.google.com/rky-gohp-shv

The e-certificate will be provided after the successful participation of all the lectures and after the filling of feedback form