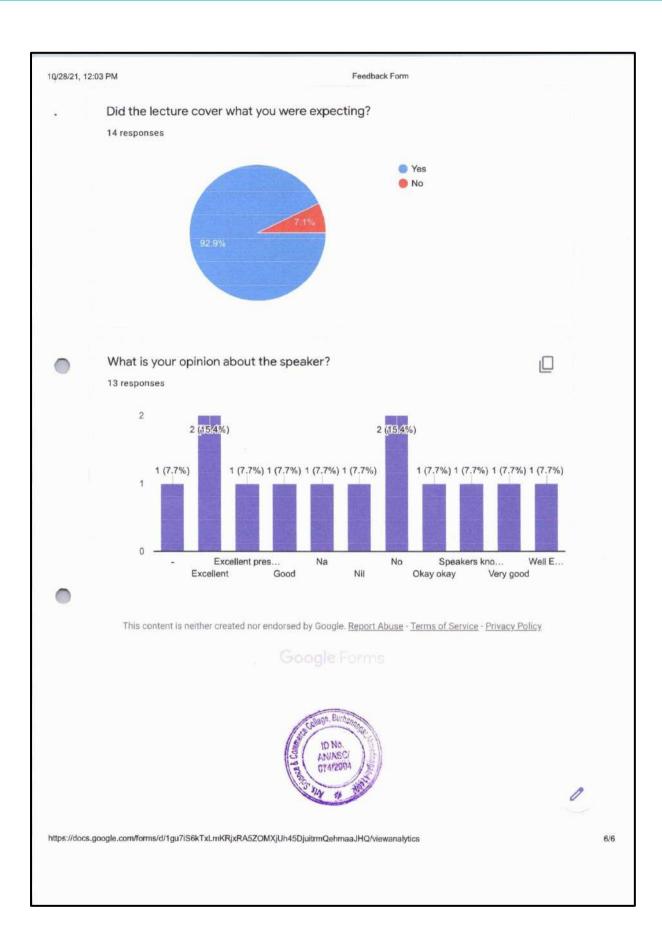

# 3.2 Innovation Ecosystem

3.2.2 Number of workshops/seminars/conferences including on Research Methodology, Intellectual Property Rights (IPR) and entrepreneurship conducted during the last five years

3.2.2 Number of workshops/seminars/conference including programs conducted on Research Methodology, Intellectual Property Rights (IPR) and entrepreneurship during the last five years

| 2016-17 | 2017-18 | 2018-19 | 2019-20 | 2020-21 | 2021-22 | 2022-23 |
|---------|---------|---------|---------|---------|---------|---------|
| 01      | 03      | 04      | 03      | 03      | 24      | 04      |