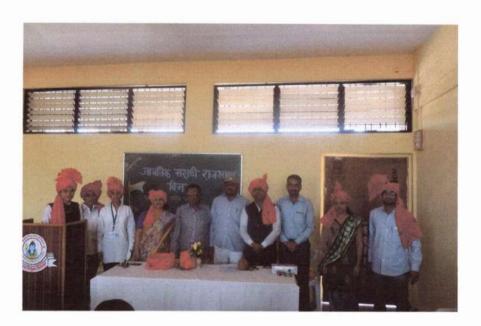

#### मराठी दिन अहवाल

श्री बाणेश्वर शिक्षण संस्थेचे, कला,विज्ञान व वाणिज्य महाविद्यालय बुन्हाणनगर अहमदनदनगर या महाविद्यालयाच्या वतीने कविवर्य कुसुमाग्रज जयंती म्हणजेच मराठी दिन 27 फेब्र्वारी 2021 रोजी साजरा करण्यात आला. यावेळी विविध उपक्रमांचे आयोजन करण्यात आले होते.

यावेळी सर्व प्रथम कविवर्य कुसुमाग्रज यांच्या प्रतिमेला पुष्पहार अर्पण करुन कार्यक्रमाला सुरुवात करण्यात आली. सर्वप्रथम मराठी दिनानिमित्त अनेक विद्यार्थ्यांनी आपली मनोगते व्यक्त केली. त्यात कविवर्य कुसुमाग्रजांच्या आठवर्णींना व कार्यकतृत्वाला उजाळा देऊन आपापली मते मांडली.

त्यानंतर मराठी विभागप्रमुख डॉ.भाऊसाहेब मुळे यांनी विद्यार्थ्यांना मार्गदर्शन केले. त्याप्रसंगी ते म्हणाले की,मातृभाषेचे जीवनात अनन्यसाधारण महत्व आहे.ज्या व्यक्तिला मातृभाषा नीट आत्मासात होते ती व्यक्ती इतर भाषेवरही प्रभुत्व गाजवु शकते.मराठी भाषा ही अमृताहुनही गोड आणि रसाळ आहे.तिच्यावर आजपर्यंत अनेक आक्रमणं झाली,मात्र ती आजही तग धरुन आहे याबरोबरच मराठी भाषेत अनेक रोजगाराच्या संधी उपलब्ध आहेत. त्या प्राप्त करण्यासाठी विद्यार्थ्यांनी विविध भाषिक कौशल्ये आत्मसात करणे गरजेचे आहे, असे सांगितले.

यानंतर महाविद्यालयाचे प्राचार्य डॉ.एस.एस. जाधव यांनी विद्यार्थ्यांना मार्गदर्शन केले.ते म्हणाले मराठी भाषा ही अविट आहे आणि गोड आहे आपल्या संतांनी मराठी भाषेचे दालन विविध अभंग आणि ग्रंथांनी समृध्द केले आहे. मुकुंदराजांपासून ते निळोबाराय यांच्यापर्यंत सर्व संतांनी मराठी भाषेची सेवा अविरत केली आहे. 19 व्या 20व्या शतकातही अनेक मराठी किवंनी मराठी भाषा समृध्द करण्याचे काम केले आहे. महानुभावियांचे वाड्मय हे मराठी भाषासमृध्दीचा उत्तम नमुना आहे. प्रत्येकाने आपल्या भाषेवर प्रेम केले पाहिजे. मराठी भाषेतच नवेनवे शोध व रोजगाराच्या संधी उपलब्ध करून दिल्या तर मराठी भाषा ही जगव्यवहाराजी भाषा नक्कीच होईल असे ते म्हणाले.

कार्यक्रमाचे प्रास्ताविक डॉ.वर्षा कीर्तने यांनी केले, सृत्रसंचलन डॉ मिनषा प्ंडे यांनी केले तर आभार प्रा.के.एस. जाधव यांनी मानले या प्रसंगी महाविद्यालयातील विद्यार्थी विकास अधिकारी डॉ.शेख आर.एच. इतर प्राध्यापक शिक्षकेतर कर्मचारी व विद्यार्थी उपस्थित होते.