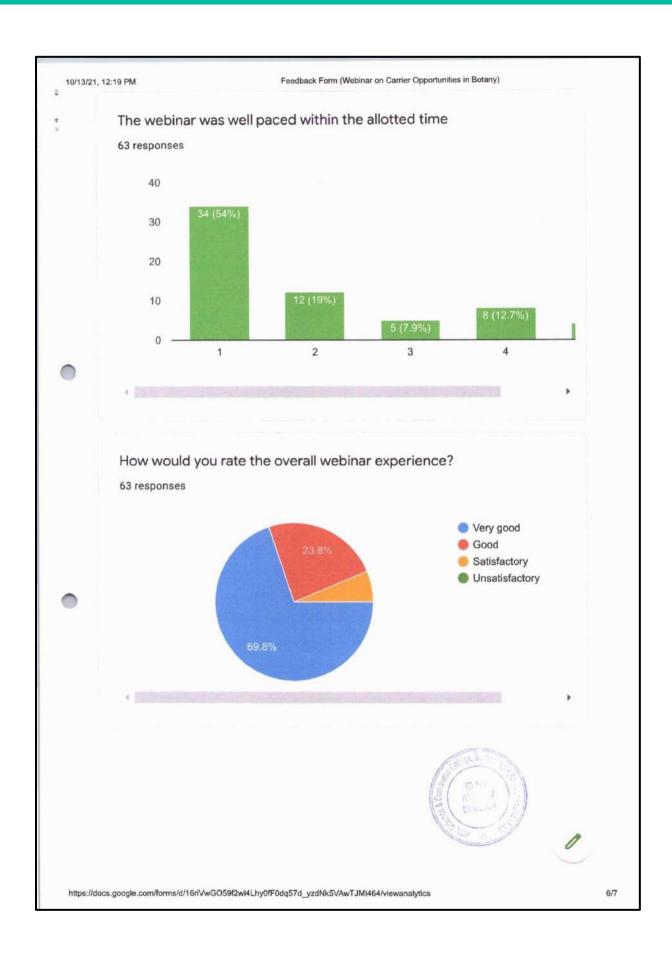

# 3.2 Innovation Ecosystem

3.2.2 Number of workshops/seminars/conferences including on Research Methodology, Intellectual Property Rights (IPR) and entrepreneurship conducted during the last five years

3.2.2 Number of workshops/seminars/conference including programs conducted on Research Methodology, Intellectual Property Rights (IPR) and entrepreneurship during the last five years

| 2016-17 | 2017-18 | 2018-19 | 2019-20 | 2020-21 | 2021-22 | 2022-23 |
|---------|---------|---------|---------|---------|---------|---------|
| 01      | 03      | 04      | 03      | 03      | 24      | 04      |