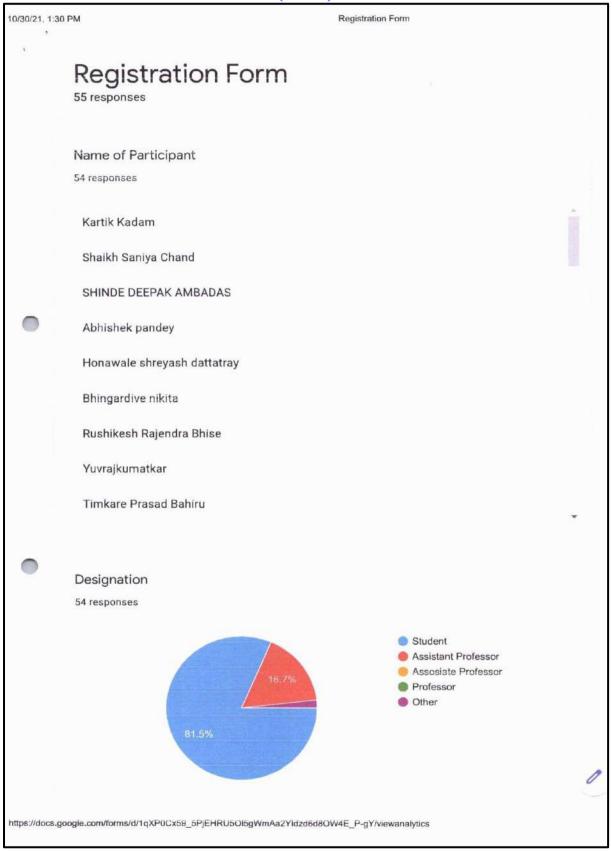

|
|           |         |                                                                                                                                                                                                                                      |
|           | 5.      | Mobile Number                                                                                                                                                                                                                        |
| https://d | locs.go | ogle.com/forms/d/1qXP0Cx59_5PjEHRU5Ol5gWmAa2Yldzd6d8OW4E_P-gY/edit                                                                                                                                                                   |







| Timestamp        | Email Address            | Name of Participant            | Designation            | Name of Institute/College | Mobile Nur | nber       | Address                                                                                          |
|------------------|--------------------------|--------------------------------|------------------------|---------------------------|------------|------------|--------------------------------------------------------------------------------------------------|
| 10/14/2021 13:54 | 02 pritikarle307@gmail.c | om Priti Sharad Karle          | Assistant Professor    | Shri baneshwar college b  |            | 9850476604 | Burhannagar                                                                                      |
| 10/14/2021 21:2