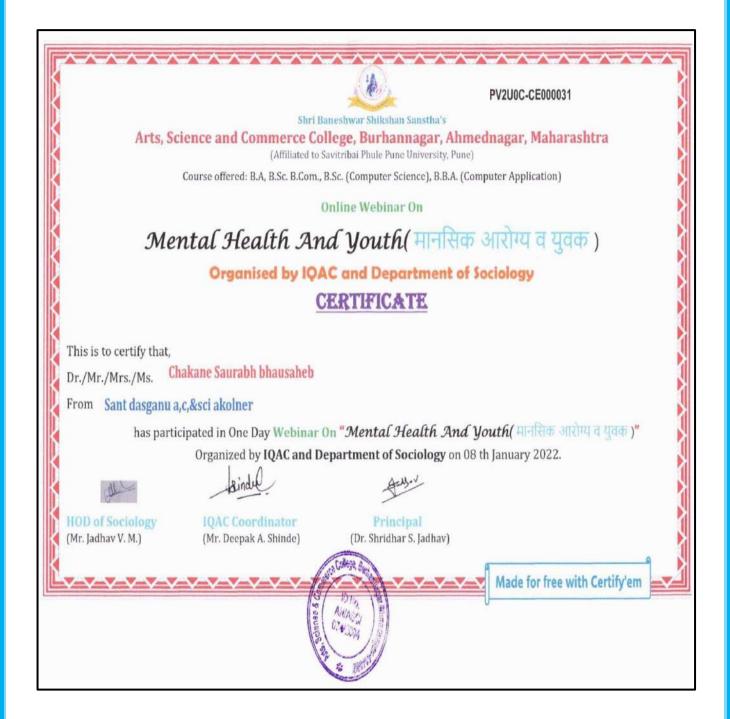

| 23 | WEBINAR ON VRIDDHI SOFTWARE TRANNING(RM) | 24/11/2021 | 372 |
|----|------------------------------------------|------------|-----|
| 24 | COMPUTER LITERACY DAY(RM)                | 02/12/2021 | 378 |
| 25 | WBINAR ON SPIRULINA FARMING(RM)          | 29/11/2021 | 391 |
| 26 | WEBINAR ON MENTAL HEALTH AND YOUTH(RM)   | 08/01/2022 | 417 |
| 27 | MARATHI DIN(RM)                          | 26/02/2022 | 438 |
| 28 | DATA BASE MANAGEMENT SYSTEM CONCEPT(RM)  | 19/10/2022 | 456 |
| 29 | APPLICATION DEVELOPMENT SEMINAR          | 09/11/2022 | 465 |