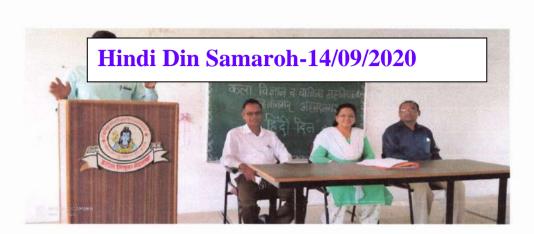

## **HINDI DIN 2019-20**

#### श्री बाणेश्वर शिक्षण संस्थेचे

कला,विज्ञान व वाणिज्य व विज्ञान महाविद्यालय बु-हाणनगर ता.जि. अहमदनगर

हिंदी दिन अहवाल

शैक्षणिक वर्ष -2019-20

कला,विज्ञान व वाणिज्य व विज्ञान महाविद्यालय बु-हाणनगर ता.जि. अहमदनगर इस महाविद्यालय में 14/09/2019 को हिंदी दिवस समारोह का आयोजन किया गया । कार्यक्रम के आरंभ में कार्यक्रम का प्रास्ताविक डॉ.मनीषा पुंडे ने किया । उसके बाद प्रमुख अतिथीयों काय परिचय दिया गया । इस अवसर पर महाविद्यालय कें हिदी विभाग प्रमुख डॉ.शेख आर.एच. इन्होंने हिंदी दिवस का महत्व इस विषय पर विद्यार्थीयों को मार्गर्शन किया और हिंदी में रोजगार के अवसर किस प्रकार उपलब्ध है इसके बारे में विस्तृत जानकारी दी ।

इस समय महाविद्यालय के भूगोल विभाग प्रमुख प्रा.साठे बी.जी., प्रा.अनिकेत अडसुळे और प्रा.केदार इन्होंने भी विद्यार्थीयों संबोधीत करते हुऐ हिंदी दिवस का महत्व प्रतिपदीत किया । इस अवसन पर कई विद्यार्थीयोंने अपनी विचारों को रखा ।

इस प्रकार महाविद्यालय में हिंदी दिवस समारोह का आयोजन किया गया।

डॉ.शेख आर.एच.

हिंदी विभाग प्रमुख

आरप हैं हैं। हिल अभागृह को गाग्रिक्स

ATT. 2019

Hindi Din Samaroh-14/09/2019