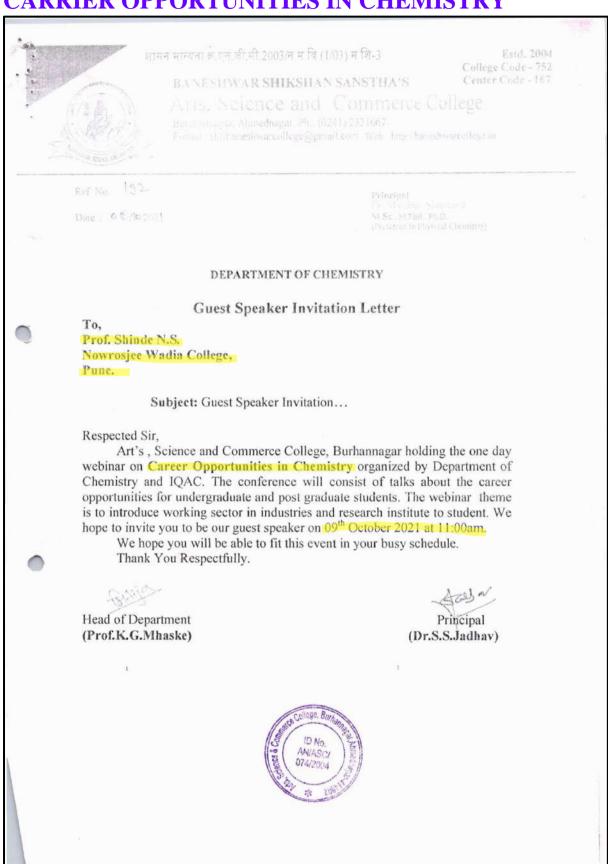

शासन मान्यता क्र.एन.जी.सी. 2003/ न म वि (1/03) म शि - 3

Estd. 2004

College Code - 752 Center Code - 167

SHRI BANESHWAR SHIKSHAN SANSTHA'S

Arts, Science and Commerce College

Burahannagar, Ahmednagar. Ph.: (0241) 2321667

E-mail: shribaneshwarcollege@gmail.com Web - http://baneshwarcollege.in

Ref No.

Date:

/202

Principal

Dr. Shridhar Shankar Jadhay

M.Sc., M.Phil., Ph.D.

(Professor In Physical Chemistry)