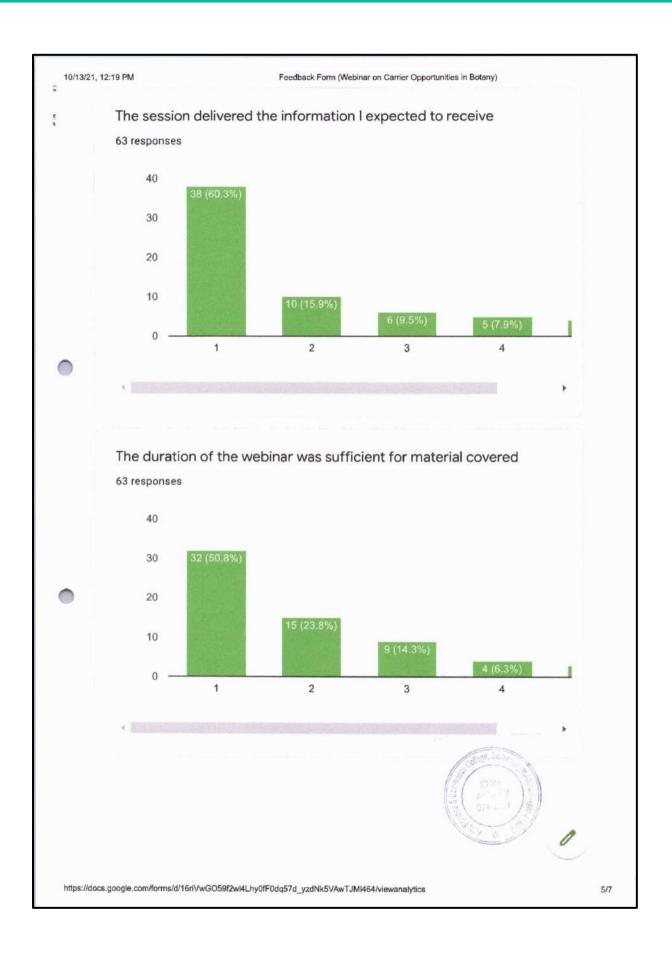

# 3.2 Innovation Ecosystem

3.2.2 Number of workshops/seminars/conferences including on Research Methodology, Intellectual Property Rights (IPR) and entrepreneurship conducted during the last five years

3.2.2 Number of workshops/seminars/conference including programs conducted on Research Methodology, Intellectual Property Rights (IPR) and entrepreneurship during the last five years

| 2016-17 | 2017-18 | 2018-19 | 2019-20 | 2020-21 | 2021-22 | 2022-23 |
|---------|---------|---------|---------|---------|---------|---------|
| 01      | 03      | 04      | 03      | 03      | 24      | 04      |