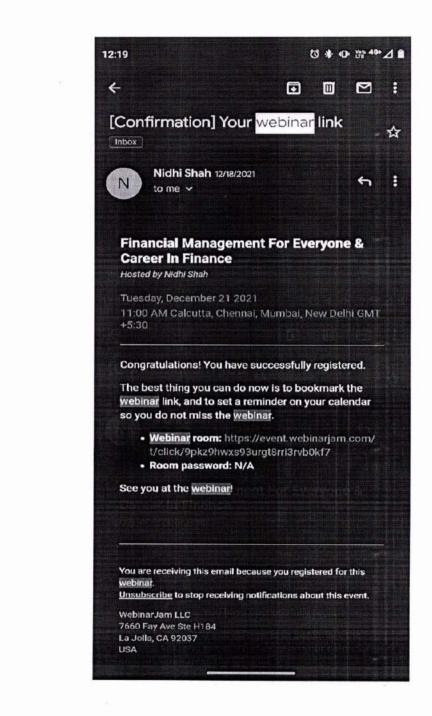

aneshwarcollege.in

Ref No. 224 2021 Date: 17 / 12 /2021

Principal

Dr. Shridhar Shankar Jadhav

M.Sc., M.Phil., Ph.D. (Professor In Physical Chemistry)

To,

Ms. Nidhi Shaha,

Nilaya Foundation, Pune.

Subject: Letter of Appreciation.......

Respected Madam,

Thank you very much for delivering informative and thought provoking lecture as a guest lecturer on "Financial Management for Everyone and Career in Finance" held on 21/12/2021 at 11.00 a.m. in our college.

It was really a splendid presentation. All the students appreciated and got benefited from your view on the subject.

Looking forward for your co-operation for the promotion of professional education in future as well.

Thanking you,

Yours faithfully,

Department of Commerce

Arts, Science & C Burhannagar, Annuednagar-414002.





atsann com



11 of 11











| Sakshi                     | thombare  | 91 | 8390555787 | sakshithombare295@gmail.com     | BURHANNAGAR AHMEDNAGAR | No  |
|----------------------------|-----------|----|------------|---------------------------------|------------------------|-----|
| Zine                       | Pranav    | 91 | 7745046609 | zinepranav@gmail.com            | BURHANNAGAR AHMEDNAGAR | Yes |
| Kartik                     | Katkar    | 91 | 8308236217 | kartikkatkar1515@gmail.com      | BURHANNAGAR AHMEDNAGAR | Yes |
| Abhay                      | Sarode    | 91 | 9561991373 | abhaysarode441@gmail.com        | BURHANNAGAR AHMEDNAGAR | Yes |
| Aakanksha                  | Shinde    | 91 | 8766486348 | shindeakanksha70@gmail.com      | BURHANNAGAR AHMEDNAGAR | Yes |
| Adit