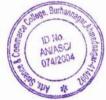

विठ्रल लांडगे म्हणाले, मराठी वर्षा काळे यांनी विशेष सहकार्य केले.

विठ्ठल लांडगे, अशोक निंबाळकर यांनी उपसंपादक, संपादक आदी पदांवर यावेळी काम करण्याची संधी मिळू शकते. विषयाच्या विद्यार्थ्यांना कौशल्य हे सततच्या वाचनाने, लेखनाने कॉम्प्यूटर सायन्स विभागप्रमुख प्रा.