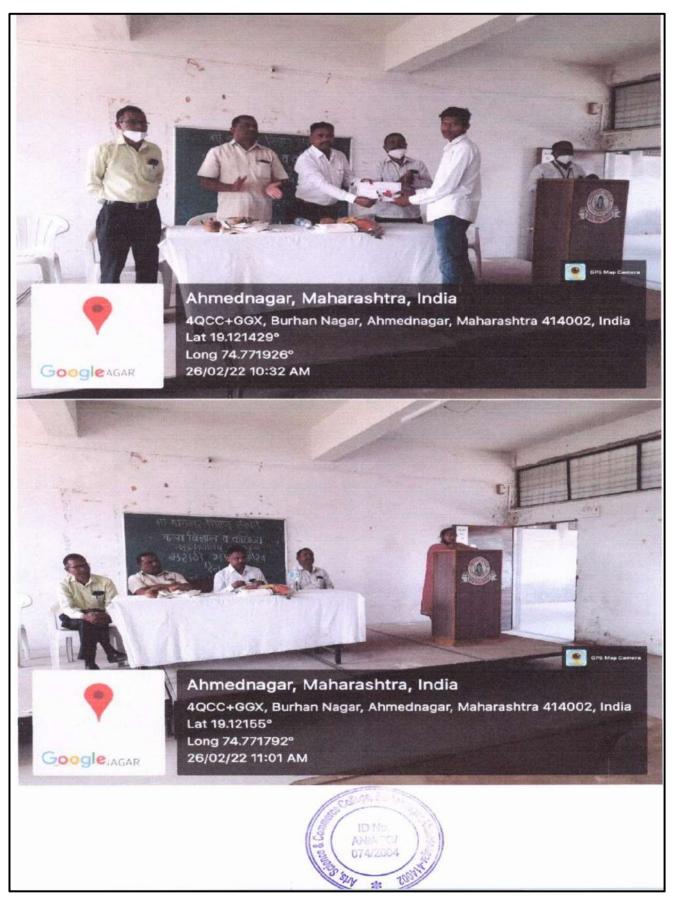

#### **MARATHI DIN 2020-21**

दिनांक -27/02/2021

#### मराठी दिन अहवाल

श्री बाणेश्वर शिक्षण संस्थेचे, कला,विज्ञान व वाणिज्य महाविद्यालय बुन्हाणनगर अहमदनदनगर या महाविद्यालयाच्या वतीने कविवर्य कुसुमाग्रज जयंती म्हणजेच मराठी दिन 27 फेब्र्वारी 2021 रोजी साजरा करण्यात आला. यावेळी विविध उपक्रमांचे आयोजन करण्यात आले होते.

यावेळी सर्व प्रथम कविवर्य कुसुमाग्रज यांच्या प्रतिमेला पुष्पहार अर्पण करुन कार्यक्रमाला सुरुवात करण्यात आली. सर्वप्रथम मराठी दिनानिमित्त अनेक विद्यार्थ्यांनी आपली मनोगते व्यक्त केली. त्यात कविवर्य कुसुमाग्रजांच्या आठवर्णींना व कार्यकतृत्वाला उजाळा देऊन आपापली मते मांडली.

त्यानंतर मराठी विभागप्रमुख डॉ.भाऊसाहेब मुळे यांनी विद्यार्थ्यांना मार्गदर्शन केले. त्याप्रसंगी ते म्हणाले की,मातृभाषेचे जीवनात अनन्यसाधारण महत्व आहे.ज्या व्यक्तिला मातृभाषा नीट आत्मासात होते ती व्यक्ती इतर भाषेवरही प्रभुत्व गाजवु शकते.मराठी भाषा ही अमृताहुनही गोड आणि रसाळ आहे.तिच्यावर आजपर्यंत अनेक आक्रमणं झाली,मात्र ती आजही तग धरुन आहे याबरोबरच मराठी भाषेत अनेक रोजगाराच्या संधी उपलब्ध आहेत. त्या प्राप्त करण्यासाठी विद्यार्थ्यांनी विविध भाषिक कौशल्ये आत्मसात करणे गरजेचे आहे, असे सांगितले.

यानंतर महाविद्यालयाचे प्राचार्य डॉ.एस.एस. जाधव यांनी विद्यार्थ्यांना मार्गदर्शन केले.ते म्हणाले मराठी भाषा ही अविट आहे आणि गोड आहे आपल्या संतांनी मराठी भाषेचे दालन विविध अभंग आणि ग्रंथांनी समृध्द केले आहे. मुकुंदराजांपासून ते निळोबाराय यांच्यापर्यंत सर्व संतांनी मराठी भाषेची सेवा अविरत केली आहे. 19 व्या 20व्या शतकातही अनेक मराठी किवंनी मराठी भाषा समृध्द करण्याचे काम केले आहे. महानुभावियांचे वाड्मय हे मराठी भाषासमृध्दीचा उत्तम नमुना आहे. प्रत्येकाने आपल्या भाषेवर प्रेम केले पाहिजे. मराठी भाषेतच नवेनवे शोध व रोजगाराच्या संधी उपलब्ध करून दिल्या तर मराठी भाषा ही जगव्यवहाराजी भाषा नक्कीच होईल असे ते म्हणाले.

कार्यक्रमाचे प्रास्ताविक डॉ.वर्षा कीर्तने यांनी केले, सृत्रसंचलन डॉ मिनषा प्ंडे यांनी केले तर आभार प्रा.के.एस. जाधव यांनी मानले या प्रसंगी महाविद्यालयातील विद्यार्थी विकास अधिकारी डॉ.शेख आर.एच. इतर प्राध्यापक शिक्षकेतर कर्मचारी व विद्यार्थी उपस्थित होते.

PRINCIPAL
Arts, Science & Commerce College
Burhannagar, Ahmudragar-414002.