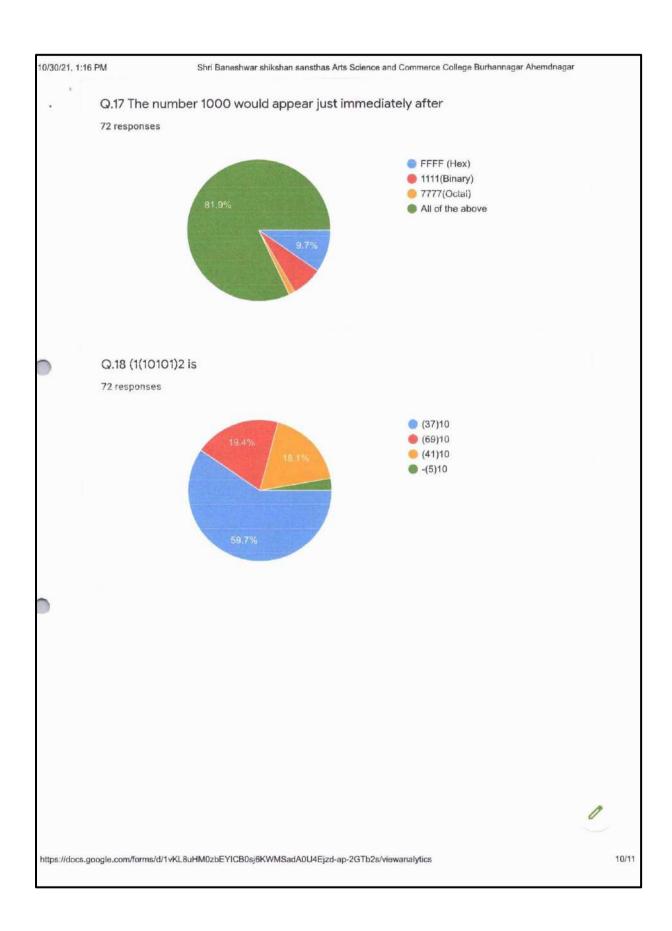

|         |
|        |            | The state of the s |         |























## Shri Baneshwar Shikshan Sanstha's

# Art's Science and Commerce College, Burhannagar, Ahmednagar

(Affiliated Savitribai Phule Pune University ,Pune )

# Department of Electronic Science

# Quiz Competition 2020-21

| Timestamp              | Email Address                 | Score   | Name of the Students                                        | Class                    |
|------------------------|-------------------------------|---------|-------------------------------------------------------------|--------------------------|
| 10/13/2021<br>12:02:12 | pritikarle307@gmail.com       | 6 / 20  | Priti Sharad Karle                                          | S.Y.B.Sc                 |
| 10/14/2021<br>9:34:22  | siddhantandhale1119@gmail.com | 5/20    | SIDDHANT subhash andhale