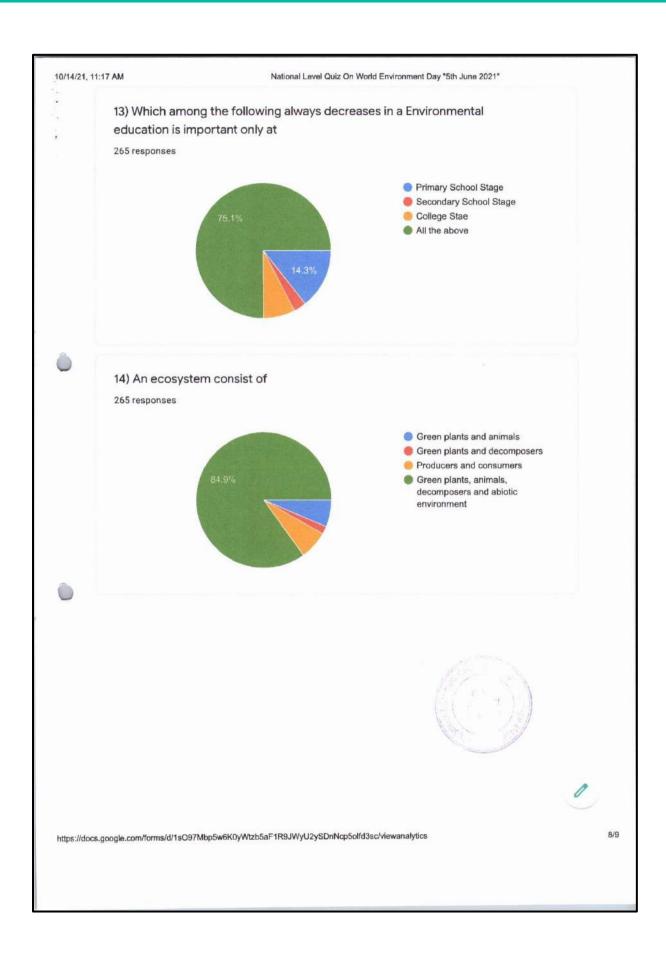

|          |
|                                                                                 |           | Gujarat                                                               |          |
|                                                                                 |           | Maharashtra                                                           |          |
|                                                                                 |           | This content is neither created nor endorsed by Google.  Google Forms |          |
| https://d                                                                       | docs.goog | gle.com/forms/d/1sO97Mbp5w6K0yWtzb5aF1R9JWyU2ySDnNcp5olfd3sc/edit     | 6/6      |





















# Shri Baneshwar Shikshan Sanstha's, Arts Science and Commerce College, Burhannagar, Dist. Ahmednagar, Maharashtra, India "National Level Quiz On World Environment Day 5th June 2021""

# Attendance

| Time             | Mail ID                      | Score   | Name of Participant          | Name of Institute                                                                                     | Contact No. |
|------------------|------------------------------|---------|------------------------------|-------------------------------------------------------------------------------------------------------|-------------|
| 6/5/2021 8:35:16 | rajeshgadekar76@gmail.com    | 30 / 30 | Mr. Rajesh Sadashiv Gadekar  | Arts, Science and Commerce College<br>Burhannagar, Ahmednagar