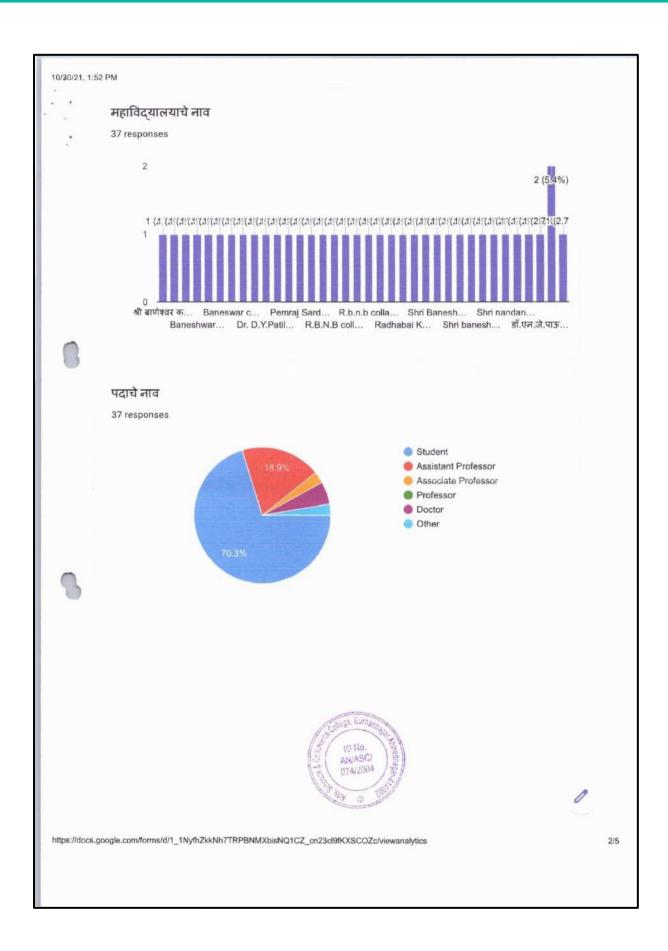

le.com/forms/d/1_1Ny/hZkkNh7TRPBNMXbisNQ1CZ_cn23d9tKXSCOZc/edit | 3/3      |
| imbonineng'ā    |                                                                    | U/3<br>: |
|                 |                                                                    | :        |

10/30/21, 1:52 PM

Feedback Form: राज्यस्तरीय ऑनलाईन वेबिनार: विषय- ब्रिटिश आक्रमणाचे भारतातील आर्थिक जीवनावरील परिणाम. शुक्रवार दि. २९/१०/२०२१, सकाळी- ११:१५ वा

37 responses

संपूर्ण नाव (आडनाव प्रथम)

37 responses

Lende Kashinath madhukar

Sudhir Ramkisan Wanve

Chikhale Ganesh keshav

Om Prashant Varpe

Palve Krushna Navnath

घोडके वंदना किसन

Gavhane supriya sahebrao

Kohak Sagar Kondiba

Palve saurabh gopinath



https://docs.google.com/forms/d/1\_1NyfhZkkNh7TRPBNMXbisNQ1CZ\_cn23cl9fKXSCOZc/viewanalytics

1/5







### VRUDDHI SOFTWERE TRAINNING



Shri Baneshwar Shikshan Sanstha's
Arts, Science and Commerce College, Burhannagar, Ahmednagar
Workshop on "Vriddhi Software training"
under

Faculty Development Program

Organized by

Department of B.Sc. (Computer Science) and IQAC

#### **Basic Information:**

| Name of The Activity:                                                                | Two-day Workshop under Faculty Development Program for Teaching and Non-Teaching Staff (Vriddhi Software training) |  |  |
|--------------------------------------------------------------------------------------|--------------------------------------------------------------------------------------------------------------------|--|--|
| Date and Venue: