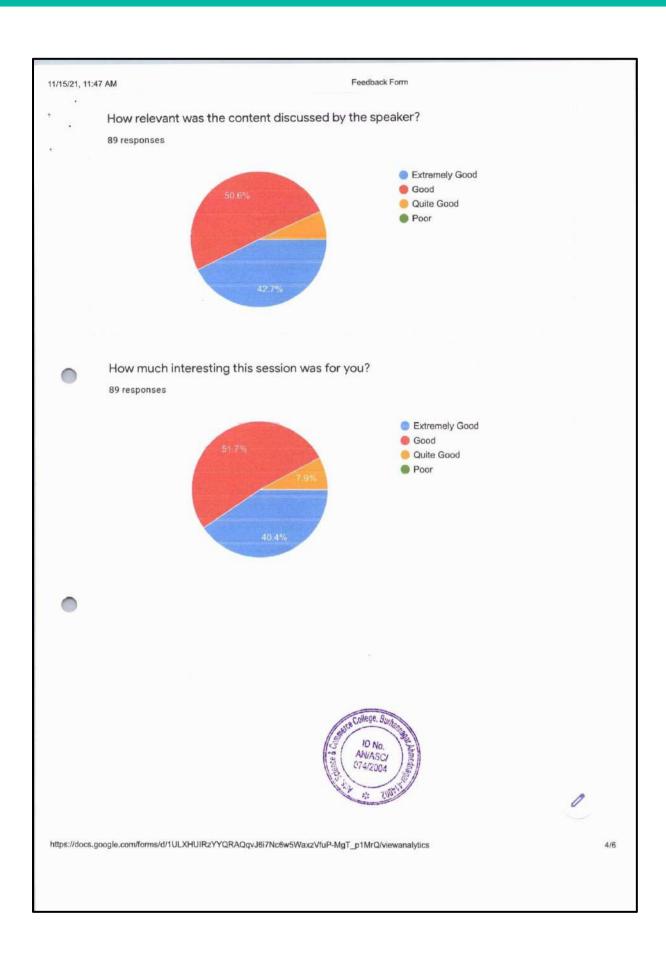

|













| Timestamp