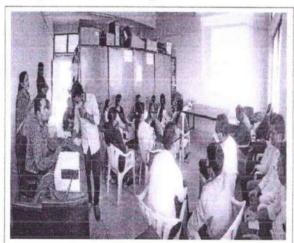

the non-Teaching staff on examination Module, student Module, Account module and its rules and regulations.
- To guide the non-Teaching staff on conduct of examination, questions papers and answer sheet management and coordination between nonteaching and teaching staff.
- 3. To guide the Teaching staff on Vriddhi Software training for Examination, Student attendance, fetching Student list from system.

#### Outcomes:

- Teaching and Non-Teaching Staff understood the rules and regulation of all modules in vriddhi software.
- Non-Teaching Staff understood the process to be followed at the time of examination, Financial Issues, Clerical Issues.
- 3. Teaching and Non-Teaching Staff understood Vriddhi Software procedure for overall online process of College System.

#### Glimpses of workshop:



Mr. Todmal Pankaj (Accountant) gets the practical training from Mr. Hadi



Mr. Abdul Hadi is giving Practical training



Date: 21/11/2021

## **Notice**

Two-day Workshop for Teaching and Non-Teaching Staff has been organized by IQAC and B.Sc. (Computer Science) Department on 24/11/2021and 25/11/2021 Venue- Examination Department Time: 10:30 a.m. to 5.00 p.m. All the staff members are instructed to attend the same.





# कला , विज्ञान व वाणिज्य महाविद्यालय बुऱ्हाणनगर ता. जि. अहमदनगर

# शिक्षकेतर स्टाफ

| अ.नं | शिक्षकांचे नाव        | विभाग व विषय   | सही    |
|------|-----------------------|----------------|--------|
| 8    | सौ. साठे एस.जी.       | परिक्षा विभाग  | SUH    |
| ą    | श्री. भालसिंग आर. एस. | अस्थापना विभाग | Last   |
| 3    | श्री.तोडमल पी .बी .   | अकौट विभाग     | B