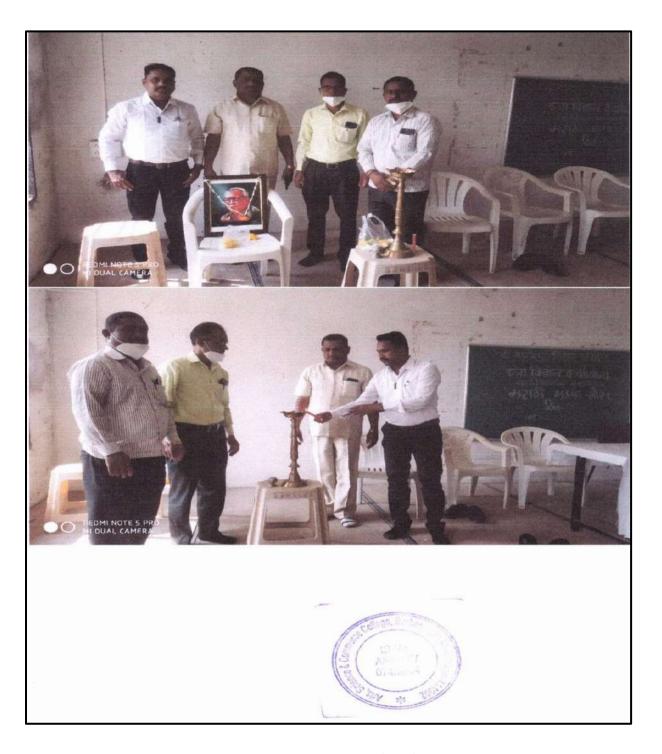

#### **MARATHI DIN 2020-21**

दिनांक -27/02/2021

#### मराठी दिन अहवाल

श्री बाणेश्वर शिक्षण संस्थेचे, कला,विज्ञान व वाणिज्य महाविद्यालय बुन्हाणनगर अहमदनदनगर या महाविद्यालयाच्या वतीने कविवर्य कुसुमाग्रज जयंती म्हणजेच मराठी दिन 27 फेब्र्वारी 2021 रोजी साजरा करण्यात आला. यावेळी विविध उपक्रमांचे आयोजन करण्यात आले होते.

यावेळी सर्व प्रथम कविवर्य कुसुमाग्रज यांच्या प्रतिमेला पुष्पहार अर्पण करुन कार्यक्रमाला सुरुवात करण्यात आली. सर्वप्रथम मराठी दिनानिमित्त अनेक विद्यार्थ्यांनी आपली मनोगते व्यक्त केली. त्यात कविवर्य कुसुमाग्रजांच्या आठवर्णींना व कार्यकतृत्वाला उजाळा देऊन आपापली मते मांडली.

त्यानंतर मराठी विभागप्रमुख डॉ.भाऊसाहेब मुळे यांनी विद्यार्थ्यांना मार्गदर्शन केले. त्याप्रसंगी ते म्हणाले की,मातृभाषेचे जीवनात अनन्यसाधारण महत्व आहे.ज्या व्यक्तिला मातृभाषा नीट आत्मासात होते ती व्यक्ती इतर भाषेवरही प्रभुत्व गाजवु शकते.मराठी भाषा ही अमृताहुनही गोड आणि रसाळ आहे.तिच्यावर आजपर्यंत अनेक आक्रमणं झाली,मात्र ती आजही तग धरुन आहे याबरोबरच मराठी भाषेत अनेक रोजगाराच्या संधी उपलब्ध आहेत. त्या प्राप्त करण्यासाठी विद्यार्थ्यांनी विविध भाषिक कौशल्ये आत्मसात करणे गरजेचे आहे, असे सांगितले.

यानंतर महाविद्यालयाचे प्राचार्य डॉ.एस.एस. जाधव यांनी विद्यार्थ्यांना मार्गदर्शन केले.ते म्हणाले मराठी भाषा ही अविट आहे आणि गोड आहे आपल्या संतांनी मराठी भाषेचे दालन विविध अभंग आणि ग्रंथांनी समृध्द केले आहे. मुकुंदराजांपासून ते निळोबाराय यांच्यापर्यंत सर्व संतांनी मराठी भाषेची सेवा अविरत केली आहे. 19 व्या 20व्या शतकातही अनेक मराठी किवंनी मराठी भाषा समृध्द करण्याचे काम केले आहे. महानुभावियांचे वाड्मय हे मराठी भाषासमृध्दीचा उत्तम नमुना आहे. प्रत्येकाने आपल्या भाषेवर प्रेम केले पाहिजे. मराठी भाषेतच नवेनवे शोध व रोजगाराच्या संधी उपलब्ध करून दिल्या तर मराठी भाषा ही जगव्यवहाराजी भाषा नक्कीच होईल असे ते म्हणाले.

कार्यक्रमाचे प्रास्ताविक डॉ.वर्षा कीर्तने यांनी केले, सृत्रसंचलन डॉ मिनषा प्ंडे यांनी केले तर आभार प्रा.के.एस. जाधव यांनी मानले या प्रसंगी महाविद्यालयातील विद्यार्थी विकास अधिकारी डॉ.शेख आर.एच. इतर प्राध्यापक शिक्षकेतर कर्मचारी व विद्यार्थी उपस्थित होते.

PRINCIPAL
Arts, Science & Commerce College
Burhannagar, Ahmudragar-414002.