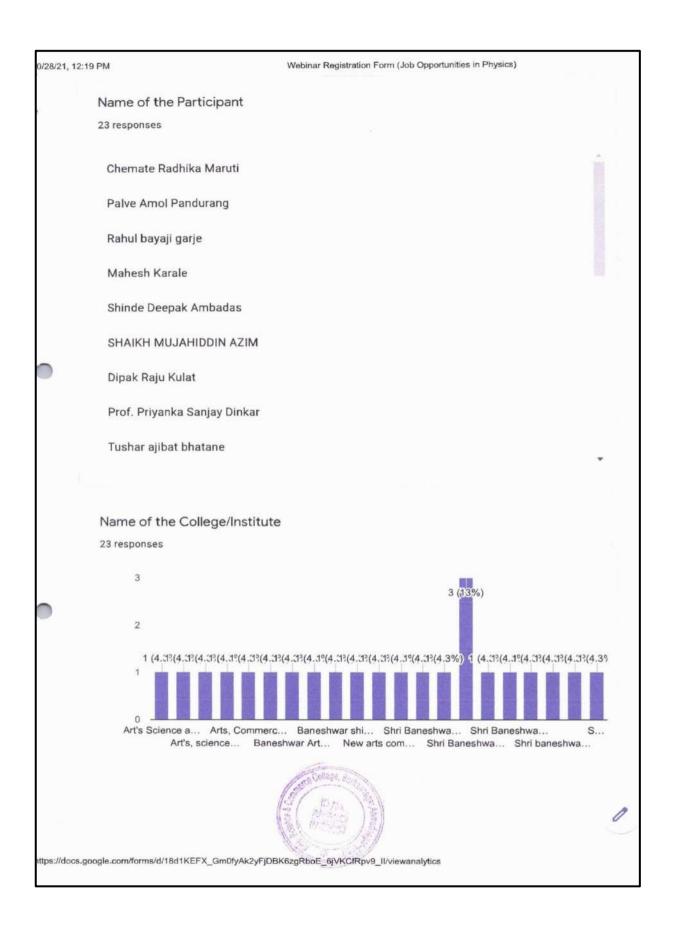

3.2.2 Number of workshops/seminars/conference including programs conducted on Research Methodology, Intellectual Property Rights (IPR) and entrepreneurship during the last five years

| 2016-17 | 2017-18 | 2018-19 | 2019-20 | 2020-21 | 2021-22 | 2022-23 |
|---------|---------|---------|---------|---------|---------|---------|
| 01      | 03      | 04      | 03      | 03      | 24      | 04      |