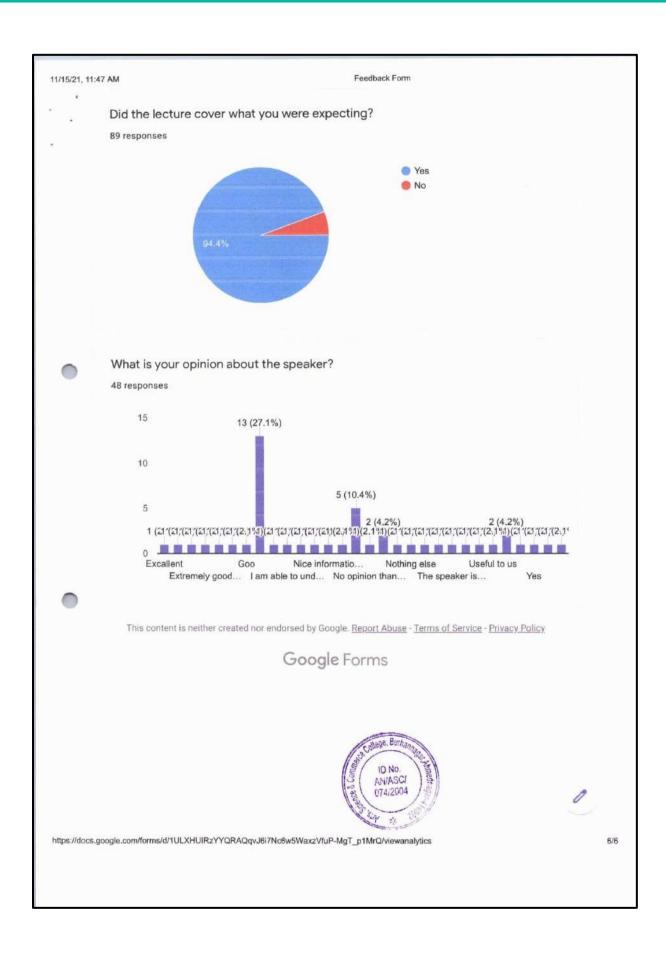

# 3.2 Innovation Ecosystem

3.2.2 Number of workshops/seminars/conferences including on Research Methodology, Intellectual Property Rights (IPR) and entrepreneurship conducted during the last five years

3.2.2 Number of workshops/seminars/conference including programs conducted on Research Methodology, Intellectual Property Rights (IPR) and entrepreneurship during the last five years

| 2016-17 | 2017-18 | 2018-19 | 2019-20 | 2020-21 | 2021-22 | 2022-23 |
|---------|---------|---------|---------|---------|---------|---------|
| 01      | 03      | 04      | 03      | 03      | 24      | 04      |