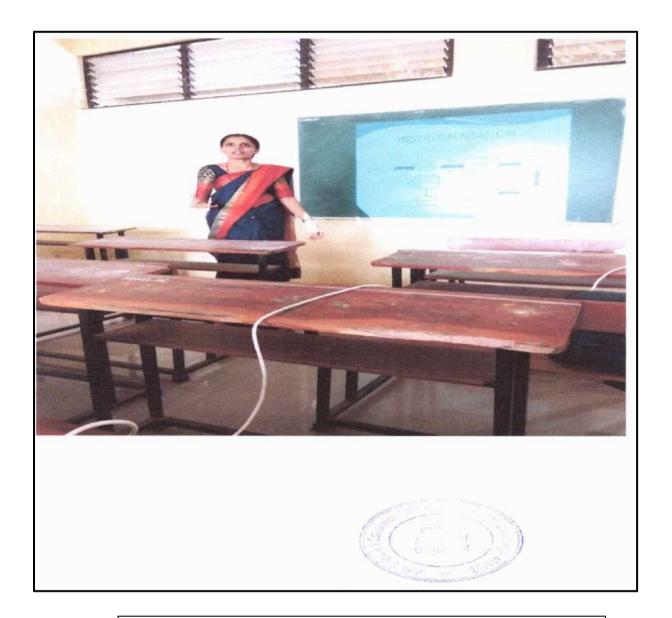

#### SPECTROSCOPY IN DETAIL

Shri Baneshwar Shikshan Sanstha's

#### Notice

All science faculties, staff members and students are informed that the department of Botany and Chemistry is going to organized a guest lecture on entitled "Spectroscopy in detail" on 01 /09/2018 at 11:00 am. at seminar hall. Asst. Prof. Dr. Jyoti G. Wagh.Mula Education Society's College of Pharmacy Sonai. Will be the guest speaker.

# Activity Report Guest Lecture

Department of Botany and Chemistry jointly organized the guest lecture on the on the topic entitled "Spectroscopy in Detail" on 01/09/2018 for science faculty by Asst. Prof. Dr. Wagh J. G. Mula Education Society's College of Pharmacy Sonai. The objective of this guest lecture is to create and give the knowledge of techniques of Spectroscopy in detail.

Asst. Prof. Wagh S. G. (HOD Botany) introduced the speaker to the student & welcomes her. The Asst. Prof. Mohite C.P. (HOD Chemistry) felicitated speaker Asst. Prof. Wagh J. G.

She enlightened and guided the Spectroscopy techniques and types with the help of power point presentation. The lecture was very informative and highly interactive for our students. The sessions come to an end with the vote of thanks given by Asst. Prof. Mohite C. P. (HOD Chemistry).

# **SPECTROSCOPY IN DETAIL -01/09/2018**

Dr.Wagh J.G. Delivering lecture to the students