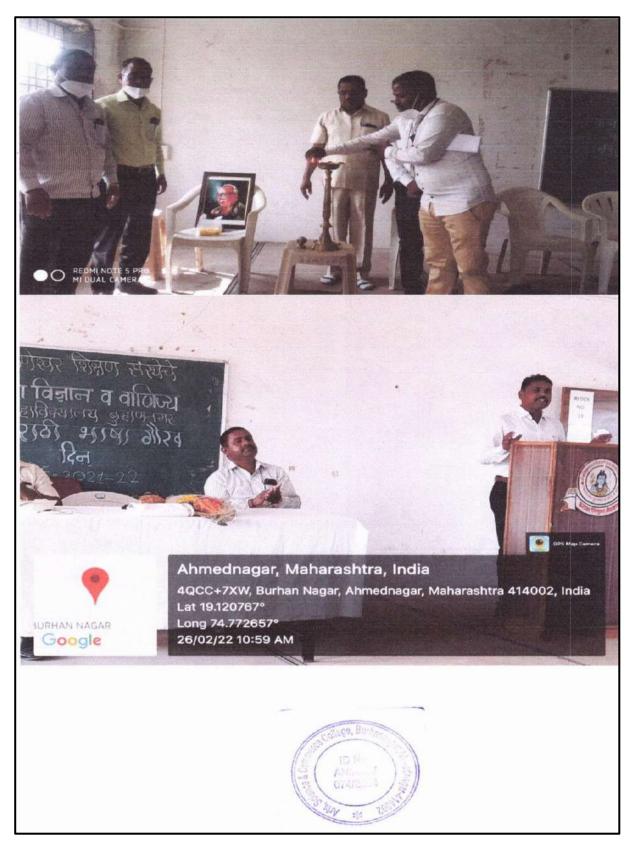

प्रा. दीपाली चेमटे, प्रा. धनश्री दिवटे, प्रा. बोंदर्डे, प्रा. प्रिती कार्ले, प्रा. महादेव जपकर, प्रा. सुधीर वनवे, प्रा. दीपक उमाप आदी उपस्थित होते. दरम्यान, वकृत्व स्पर्धेतील विजेत्या व सहभागी विद्यार्थ्यांना पाहुण्यांच्या हस्ते बक्षीस वितरण करण्यात आले.

PRINCIPAL
Arts, Science & Commerce College
Burhannagar, Ahrnednagar-414002.

# श्री बानेश्वर शिक्षण संस्थेचे कला विज्ञान व वाणिज्य महाविद्यालय बुन्हाणनगर ता जि अहमदनगर मराठी दिन कार्यक्रम प्रतिका

सूत्र संचालन :- डॉ. सुर्यकांत वरकड

प्रास्ताविक :- डॉ. भाऊसाहेब मुळे

दीप प्रज्ज्वलन : प्रमुख पाह्ण्यांच्या हस्ते

अतिथी सत्कार:

मनोगत: १ प्रा वर्ष काळे

२ डॉ.शेख आर एच

अध्यक्षीय मनोगत: डॉ.विजय जाधव

प्रमुख पाह्ण्यांचे मनोगत :- श्री अरुण वाघमोडे

आभार: प्रा सागर कोहक

PRINCIPAL
Arts, Science & Commerce College
Burhannagar, Ahmednagar-414002



**Marathi Din 26/02/22** 

### **Criterion III:** Research Innovation & Extension[QnM-3.2.2]



Marathi Din 26/02/22

### **Criterion III:** Research Innovation & Extension[QnM-3.2.2]



**Marathi Din 26/02/22** 



**Marathi Din 26/02/22** 

### **Criterion III**: Research Innovation & Extension [QnM-3.2.2]



**Marathi Din 26/02/22** 

### **Marathi Din 26/02/22**



Shri Baneshwar Shikshan Sanstha's

Art's, Science and Commerce College, Burhannagar, Ahmednagar
Academic Year 2021-2022

"मराठी भाषा दिन"

### **Student Attendance**

| Sr. No | Name of the Student       | Class       | Sign         |
|--------|---------------------------|-------------|--------------|
| 1.     | Waman Rushikesh Dattotay  | · 5.4,BSC   | Roaman.      |
| 2.     | God Kwad Suzaj Balbhin    | 2           | Ge