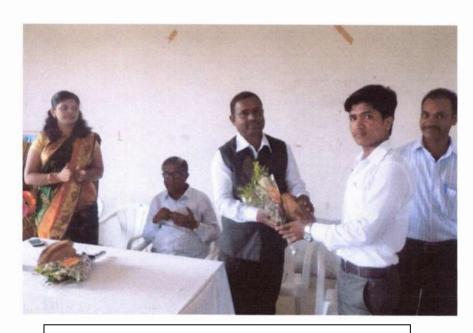

#### **MARATHI DIN 2020-21**

दिनांक -27/02/2021

#### मराठी दिन अहवाल

श्री बाणेश्वर शिक्षण संस्थेचे, कला,विज्ञान व वाणिज्य महाविद्यालय बुन्हाणनगर अहमदनदनगर या महाविद्यालयाच्या वतीने कविवर्य कुसुमाग्रज जयंती म्हणजेच मराठी दिन 27 फेब्र्वारी 2021 रोजी साजरा करण्यात आला. यावेळी विविध उपक्रमांचे आयोजन करण्यात आले होते.

यावेळी सर्व प्रथम कविवर्य कुसुमाग्रज यांच्या प्रतिमेला पुष्पहार अर्पण करुन कार्यक्रमाला सुरुवात करण्यात आली. सर्वप्रथम मराठी दिनानिमित्त अनेक विद्यार्थ्यांनी आपली मनोगते व्यक्त केली. त्यात कविवर्य कुसुमाग्रजांच्या आठवर्णींना व कार्यकतृत्वाला उजाळा देऊन आपापली मते मांडली.

त्यानंतर मराठी विभागप्रमुख डॉ.भाऊसाहेब मुळे यांनी विद्यार्थ्यांना मार्गदर्शन केले. त्याप्रसंगी ते म्हणाले की,मातृभाषेचे जीवनात अनन्यसाधारण महत्व आहे.ज्या व्यक्तिला मातृभाषा नीट आत्मासात होते ती व्यक्ती इतर भाषेवरही प्रभुत्व गाजवु शकते.मराठी भाषा ही अमृताहुनही गोड आणि रसाळ आहे.तिच्यावर आजपर्यंत अनेक आक्रमणं झाली,मात्र ती आजही तग धरुन आहे याबरोबरच मराठी भाषेत अनेक रोजगाराच्या संधी उपलब्ध आहेत. त्या प्राप्त करण्यासाठी विद्यार्थ्यांनी विविध भाषिक कौशल्ये आत्मसात करणे गरजेचे आहे, असे सांगितले.

यानंतर महाविद्यालयाचे प्राचार्य डॉ.एस.एस. जाधव यांनी विद्यार्थ्यांना मार्गदर्शन केले.ते म्हणाले मराठी भाषा ही अविट आहे आणि गोड आहे आपल्या संतांनी मराठी भाषेचे दालन विविध अभंग आणि ग्रंथांनी समृध्द केले आहे. मुकुंदराजांपासून ते निळोबाराय यांच्यापर्यंत सर्व संतांनी मराठी भाषेची सेवा अविरत केली आहे. 19 व्या 20व्या शतकातही अनेक मराठी किवंनी मराठी भाषा समृध्द करण्याचे काम केले आहे. महानुभावियांचे वाड्मय हे मराठी भाषासमृध्दीचा उत्तम नमुना आहे. प्रत्येकाने आपल्या भाषेवर प्रेम केले पाहिजे. मराठी भाषेतच नवेनवे शोध व रोजगाराच्या संधी उपलब्ध करून दिल्या तर मराठी भाषा ही जगव्यवहाराजी भाषा नक्कीच होईल असे ते म्हणाले.

कार्यक्रमाचे प्रास्ताविक डॉ.वर्षा कीर्तने यांनी केले, सृत्रसंचलन डॉ मिनषा प्ंडे यांनी केले तर आभार प्रा.के.एस. जाधव यांनी मानले या प्रसंगी महाविद्यालयातील विद्यार्थी विकास अधिकारी डॉ.शेख आर.एच. इतर प्राध्यापक शिक्षकेतर कर्मचारी व विद्यार्थी उपस्थित होते.