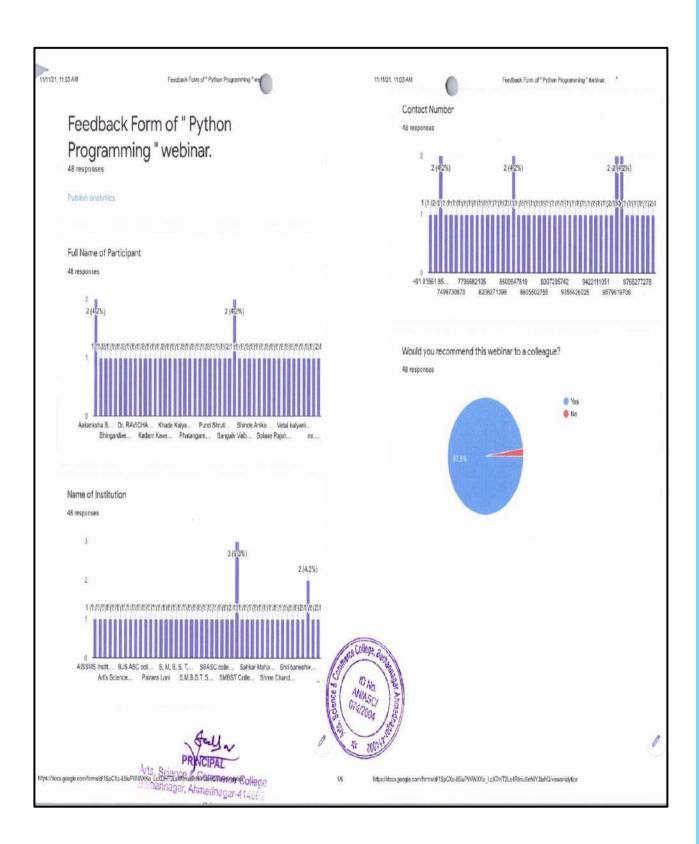

# A. Research Methodology

| Sr.No | NAME OF WORKSHOP/SEMINAR                | DATE       | PAGE |  |
|-------|-----------------------------------------|------------|------|--|
|       |                                         |            | NO.  |  |
| 1     | HINDI DIN (RM)                          | 14/09/2016 | 05   |  |
| 2     | HINDI DIN(RM)                           | 14/09/2017 | 07   |  |
| 3     | MARATHI DIN(RM)                         | 27/02/2018 | 09   |  |
| 4     | HINDI DIN(RM)                           | 14/09/2018 | 17   |  |
| 5     | SPECTROSCOPY IN DEATAIL(RM)             | 01/09/2018 | 19   |  |
| 6     | MARATHI DIN(RM)                         | 27/02/2019 | 22   |  |
| 7     | MARATHI DIN(RM)                         | 27/02/2020 | 30   |  |
| 8     | HINDI DIN(RM)                           | 14/09/2019 | 32   |  |
| 9     | MARATHI DIN(RM)                         | 27/02/2021 | 34   |  |
| 10    | HINDI DIN(RM)                           | 14/09/2020 | 42   |  |
| 11    | STRATEGY TO CRACK INTERVIEW(RM)         | 04/07/2021 | 47   |  |
| 12    | GOOGLE CLASSROOM(RM)                    | 15/09/2021 | 51   |  |
| 13    | INTRODUCTION TO CHEMICAL KINETICS(RM)   | 28/09/2021 | 62   |  |
| 14    | International Politics in India(RM)     | 13/08/21   | 79   |  |
| 15    | VRUTTAPATRIYA LEKHEN(RM)                | 07/10/2021 | 114  |  |
| 16    | WEBINAR ON INTERNET OF THINGS (IOT)(RM) | 16/10/2021 | 148  |  |
| 17    | WEBINAR ON USE OF LINUX(RM)             | 23/10/2021 | 164  |  |
| 18    | INDUSTRY TREND(RM)                      | 25/10/2021 | 215  |  |
| 19    | KAVI SAMMELAN(RM)                       | 25/10/2021 | 252  |  |
| 20    | PYTHON PROGRAMMING(RM)                  | 26/10/2021 | 274  |  |
| 21    | CYBER SECURITY(RM)                      | 28/10/2021 | 315  |  |
| 22    | BRITTISH AKRAMANACHEY PARINAM(RM)       | 29/10/2021 | 344  |  |