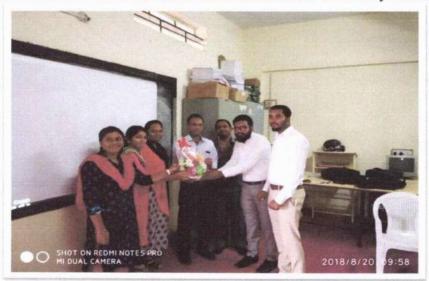

# Activity Report Guest Lecture

Department of Botany and Chemistry jointly organized the guest lecture on the on the topic entitled "Spectroscopy in Detail" on 01/09/2018 for science faculty by Asst. Prof. Dr. Wagh J. G. Mula Education Society's College of Pharmacy Sonai. The objective of this guest lecture is to create and give the knowledge of techniques of Spectroscopy in detail.

Asst. Prof. Wagh S. G. (HOD Botany) introduced the speaker to the student & welcomes her. The Asst. Prof. Mohite C.P. (HOD Chemistry) felicitated speaker Asst. Prof. Wagh J. G.

She enlightened and guided the Spectroscopy techniques and types with the help of power point presentation. The lecture was very informative and highly interactive for our students. The sessions come to an end with the vote of thanks given by Asst. Prof. Mohite C. P. (HOD Chemistry).