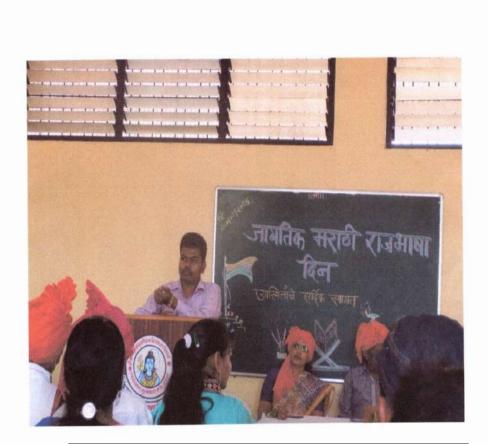

#### **MARATHI DIN 2020-21**

दिनांक -27/02/2021

#### मराठी दिन अहवाल

श्री बाणेश्वर शिक्षण संस्थेचे, कला,विज्ञान व वाणिज्य महाविद्यालय बुन्हाणनगर अहमदनदनगर या महाविद्यालयाच्या वतीने कविवर्य कुसुमाग्रज जयंती म्हणजेच मराठी दिन 27 फेब्र्वारी 2021 रोजी साजरा करण्यात आला. यावेळी विविध उपक्रमांचे आयोजन करण्यात आले होते.

यावेळी सर्व प्रथम कविवर्य कुसुमाग्रज यांच्या प्रतिमेला पुष्पहार अर्पण करुन कार्यक्रमाला सुरुवात करण्यात आली. सर्वप्रथम मराठी दिनानिमित्त अनेक विद्यार्थ्यांनी आपली मनोगते व्यक्त केली. त्यात कविवर्य कुसुमाग्रजांच्या आठवर्णींना व कार्यकतृत्वाला उजाळा देऊन आपापली मते मांडली.

त्यानंतर मराठी विभागप्रमुख डॉ.भाऊसाहेब मुळे यांनी विद्यार्थ्यांना मार्गदर्शन केले. त्याप्रसंगी ते म्हणाले की,मातृभाषेचे जीवनात अनन्यसाधारण महत्व आहे.ज्या व्यक्तिला मातृभाषा नीट आत्मासात होते ती व्यक्ती इतर भाषेवरही प्रभुत्व गाजवु शकते.मराठी भाषा ही अमृताहुनही गोड आणि रसाळ आहे.तिच्यावर आजपर्यंत अनेक आक्रमणं झाली,मात्र ती आजही तग धरुन आहे याबरोबरच मराठी भाषेत अनेक रोजगाराच्या संधी उपलब्ध आहेत. त्या प्राप्त करण्यासाठी विद्यार्थ्यांनी विविध भाषिक कौशल्ये आत्मसात करणे गरजेचे आहे, असे सांगितले.

यानंतर महाविद्यालयाचे प्राचार्य डॉ.एस.एस. जाधव यांनी विद्यार्थ्यांना मार्गदर्शन केले.ते म्हणाले मराठी भाषा ही अविट आहे आणि गोड आहे आपल्या संतांनी मराठी भाषेचे दालन विविध अभंग आणि ग्रंथांनी समृध्द केले आहे. मुकुंदराजांपासून ते निळोबाराय यांच्यापर्यंत सर्व संतांनी मराठी भाषेची सेवा अविरत केली आहे. 19 व्या 20व्या शतकातही अनेक मराठी किवंनी मराठी भाषा समृध्द करण्याचे काम केले आहे. महानुभावियांचे वाड्मय हे मराठी भाषासमृध्दीचा उत्तम नमुना आहे. प्रत्येकाने आपल्या भाषेवर प्रेम केले पाहिजे. मराठी भाषेतच नवेनवे शोध व रोजगाराच्या संधी उपलब्ध करून दिल्या तर मराठी भाषा ही जगव्यवहाराजी भाषा नक्कीच होईल असे ते म्हणाले.

कार्यक्रमाचे प्रास्ताविक डॉ.वर्षा कीर्तने यांनी केले, सृत्रसंचलन डॉ मिनषा प्ंडे यांनी केले तर आभार प्रा.के.एस. जाधव यांनी मानले या प्रसंगी महाविद्यालयातील विद्यार्थी विकास अधिकारी डॉ.शेख आर.एच. इतर प्राध्यापक शिक्षकेतर कर्मचारी व विद्यार्थी उपस्थित होते.