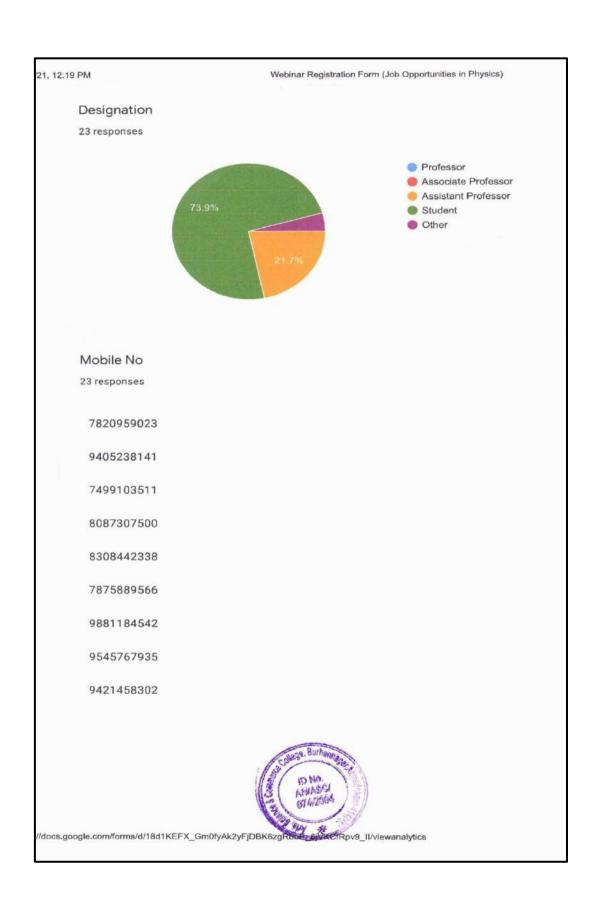

participants and got benefited from your view on the subject.

Looking forward for your cooperation for the promotion of professional education in future as well.

Thanking You,

Yours faithfully

Departme Physics
A.S. & dece
Sumarmagar, Amusunagar 414002







10/28/21, 12:19 PM

Webinar Registration Form (Job Opportunities in Physics)

# Webinar Registration Form (Job Opportunities in Physics)

23 responses

Publish analytics

#### Email

23 responses

radhikachemate085@gmail.com

amolpalve2165@gmail.com

rahulgarje277@gmail.com

karalemahesh030@gmail.com

deepakshinde.7863@gmail.com

moinshaikh787588@gmail.com

dipakkulat7631@gmail.com

priyankadinkar42@gmail.com

devabhatane@gmail.com



https://docs.google.com/forms/d/18d1KEFX\_Gm0fyAk2yFjDBK6zgRboE\_6jVKCfRpv9\_II/viewanalytics





10/28/21, 12:19 PM

Webinar Registration Form (Job Opportunities in Physics)

Address

23 responses

At Ratadgaon post agadgaon tal nagar dist ahmednagar

At post agadgaon Sub-district Nagar district ahmednagar

At post bhingar

Pokhardi

A/p- Miri

Rajnagar nagardevla ahmednagar

Burudgoan

Burhannagar Ahmednagar

Bhuranager

This content is neither created nor endorsed by Google. Report Abuse - Terms of Service - Privacy Policy

Google Forms





















| 10/28/21  | , 12:16 | S PM Feedback Form