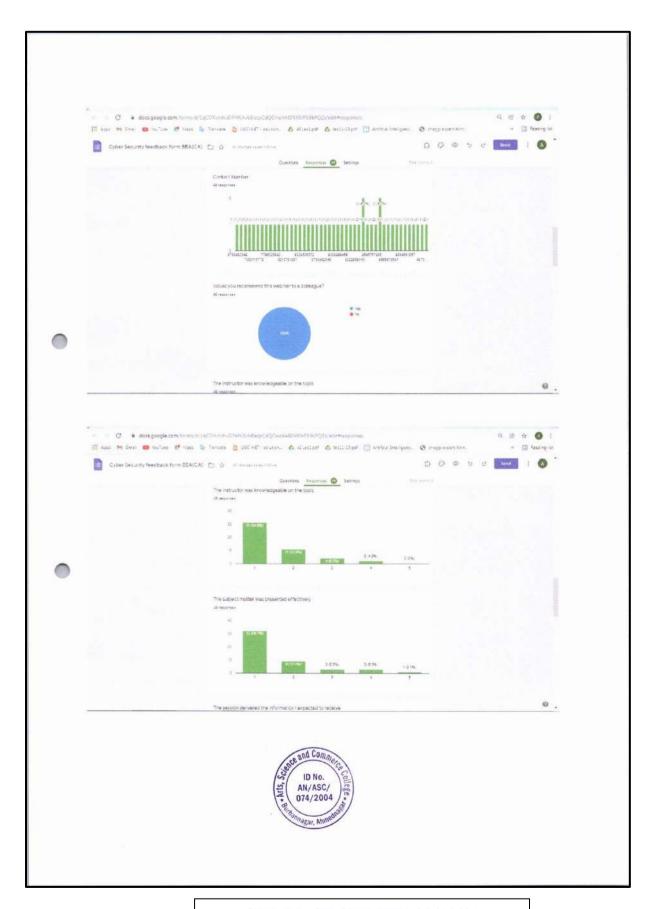

PRINCIPAL

Arts, Science & Commerce College Burhannagar, Atum dhaqar-414002

शाखा

प्राध्यापकाचे नाव

कला

प्रा.डॉ. वर्षा कीर्तने

प्रा.सीमा खांदवे

प्रा. एस.आर.सोनवणे