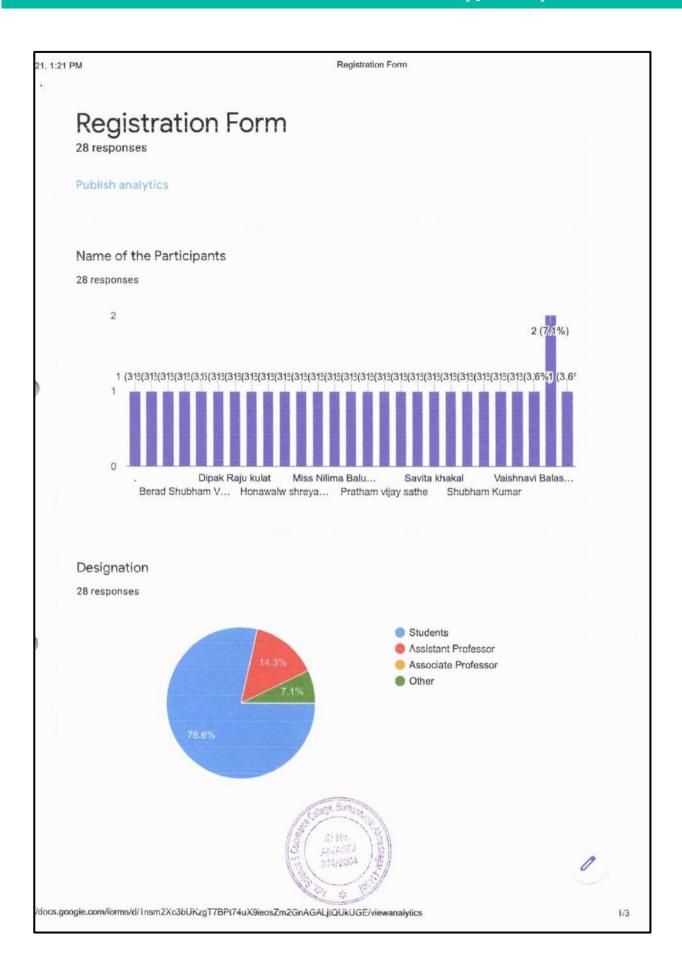

| 2/2 |





1, 1:21 PM Registration Form Address 28 responses Agadgaon At:Deogaon,Post:Agadgaon, Tal/Dist:Ahmednagar Shivaji nagar Tapon road Ahmednagar Ahmednagar At Post-Bhorwadi, Taluka-Nagar, District-Ahmednagar. Don Bosco Colony Savedi A.nagar At karegaon post pimpalgaon Rotha Tal Parner Burudgoan Ahmednagar At post shendi, ahmednagar This content is neither created nor endorsed by Google. Report Abuse - Terms of Service - Privacy Policy /docs.google.com/forms/d/1nsm2Xc3bUKzgT7BPt74uX9ieosZm2GnAGALjtQUkUGE/viewanalytics

|                |                             |                                |                     |                                      | W          |                                                         |
|----------------|-----------------------------|--------------