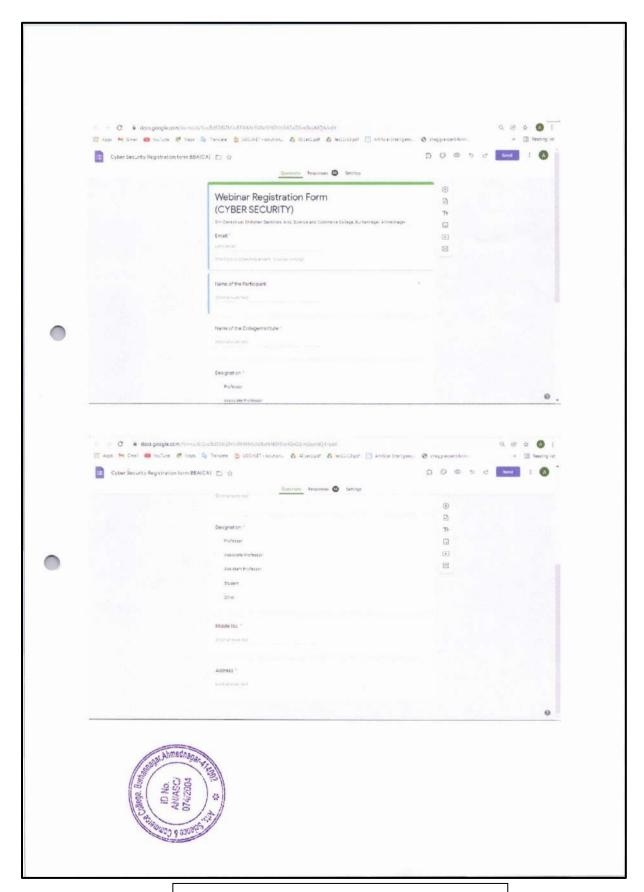

PRINCIPAL

Arts, Science & Commerce College Burhannagar, Atum dhaqar-414002

शाखा

प्राध्यापकाचे नाव

कला

प्रा.डॉ. वर्षा कीर्तने

प्रा.सीमा खांदवे

प्रा. एस.आर.सोनवणे