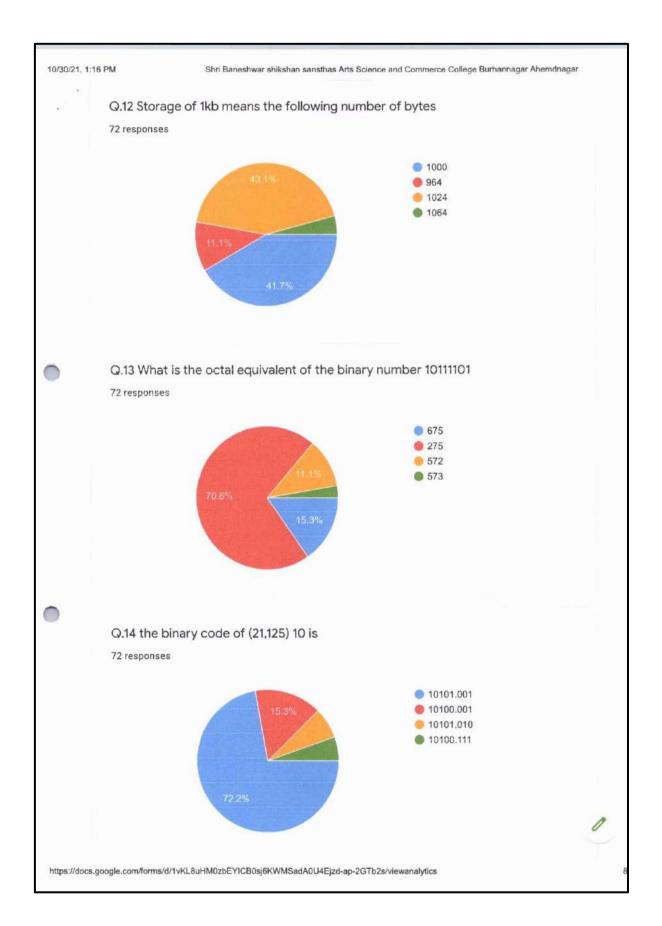

|         |
|        |            | The state of the s |         |























## Shri Baneshwar Shikshan Sanstha's

# Art's Science and Commerce College, Burhannagar, Ahmednagar

(Affiliated Savitribai Phule Pune University ,Pune )

# Department of Electronic Science

# Quiz Competition 2020-21

| Timestamp              | Email Address                 | Score   | Name of the Students                                        | Class                    |
|------------------------|-------------------------------|---------|-------------------------------------------------------------|--------------------------|
| 10/13/2021<br>12:02:12 | pritikarle307@gmail.com       | 6 / 20  | Priti Sharad Karle                                          | S.Y.B.Sc                 |
| 10/14/2021<br>9:34:22  | siddhantandhale1119@gmail.com | 5/20    | SIDDHANT subhash andhale