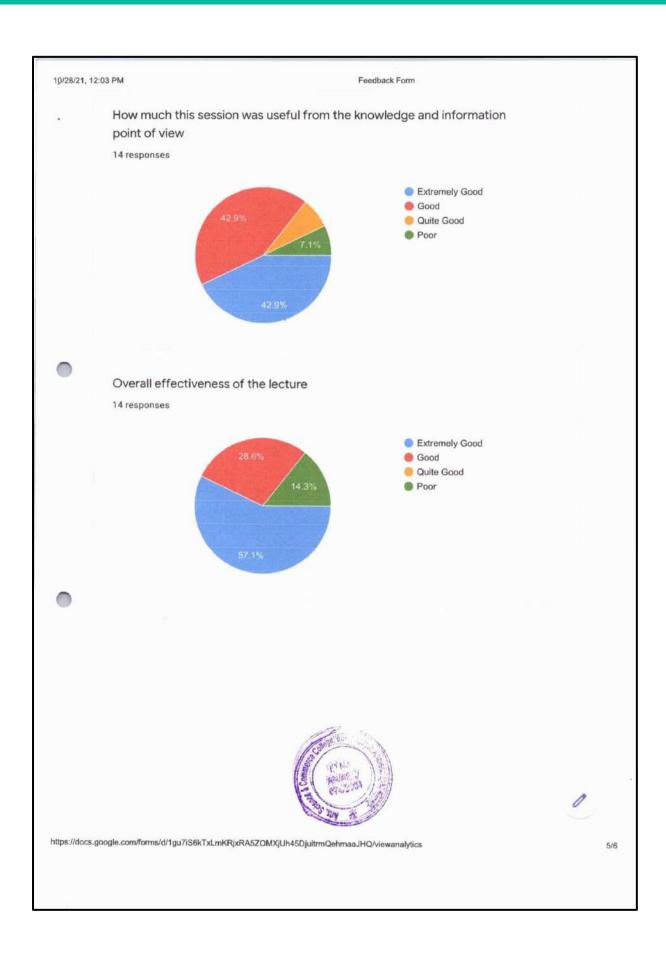

# 3.2 Innovation Ecosystem

3.2.2 Number of workshops/seminars/conferences including on Research Methodology, Intellectual Property Rights (IPR) and entrepreneurship conducted during the last five years

3.2.2 Number of workshops/seminars/conference including programs conducted on Research Methodology, Intellectual Property Rights (IPR) and entrepreneurship during the last five years

| 2016-17 | 2017-18 | 2018-19 | 2019-20 | 2020-21 | 2021-22 | 2022-23 |
|---------|---------|---------|---------|---------|---------|---------|
| 01      | 03      | 04      | 03      | 03      | 24      | 04      |