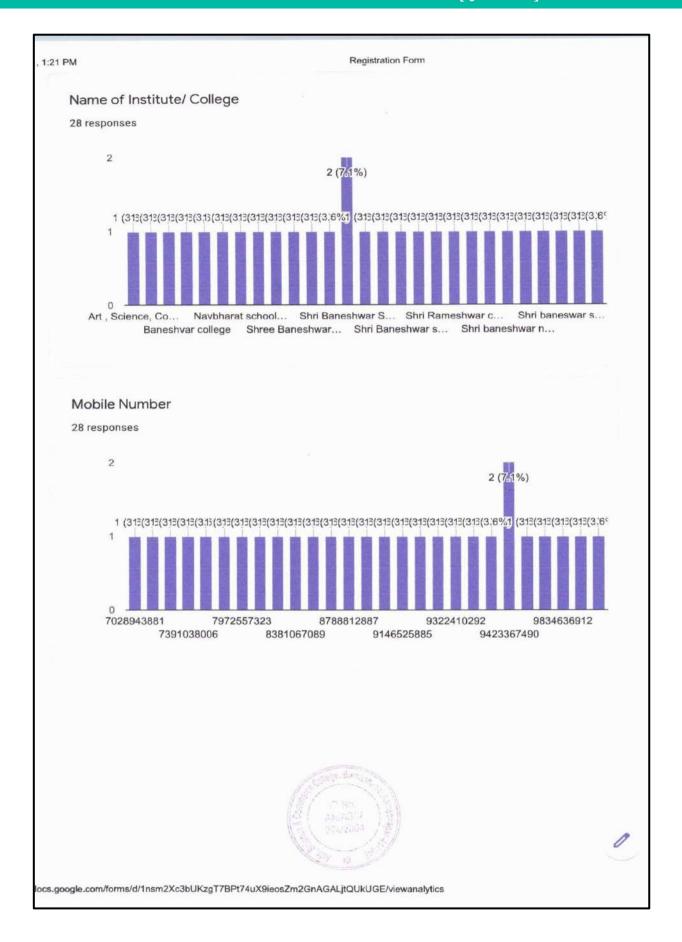

| 2/2 |





1, 1:21 PM Registration Form Address 28 responses Agadgaon At:Deogaon,Post:Agadgaon, Tal/Dist:Ahmednagar Shivaji nagar Tapon road Ahmednagar Ahmednagar At Post-Bhorwadi, Taluka-Nagar, District-Ahmednagar. Don Bosco Colony Savedi A.nagar At karegaon post pimpalgaon Rotha Tal Parner Burudgoan Ahmednagar At post shendi, ahmednagar This content is neither created nor endorsed by Google. Report Abuse - Terms of Service - Privacy Policy /docs.google.com/forms/d/1nsm2Xc3bUKzgT7BPt74uX9ieosZm2GnAGALjtQUkUGE/viewanalytics

|                |                             |                                |                     |                                      | W          |                                                         |
|----------------|-----------------------------|----------------