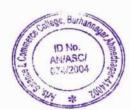

# Activity Report Guest Lecture

Department of Botany and Chemistry jointly organized the guest lecture on the on the topic entitled "Spectroscopy in Detail" on 01/09/2018 for science faculty by Asst. Prof. Dr. Wagh J. G. Mula Education Society's College of Pharmacy Sonai. The objective of this guest lecture is to create and give the knowledge of techniques of Spectroscopy in detail.

Asst. Prof. Wagh S. G. (HOD Botany) introduced the speaker to the student & welcomes her. The Asst. Prof. Mohite C.P. (HOD Chemistry) felicitated speaker Asst. Prof. Wagh J. G.

She enlightened and guided the Spectroscopy techniques and types with the help of power point presentation. The lecture was very informative and highly interactive for our students. The sessions come to an end with the vote of thanks given by Asst. Prof. Mohite C. P. (HOD Chemistry).

# **SPECTROSCOPY IN DETAIL -01/09/2018**

Dr.Wagh J.G. Delivering lecture to the students