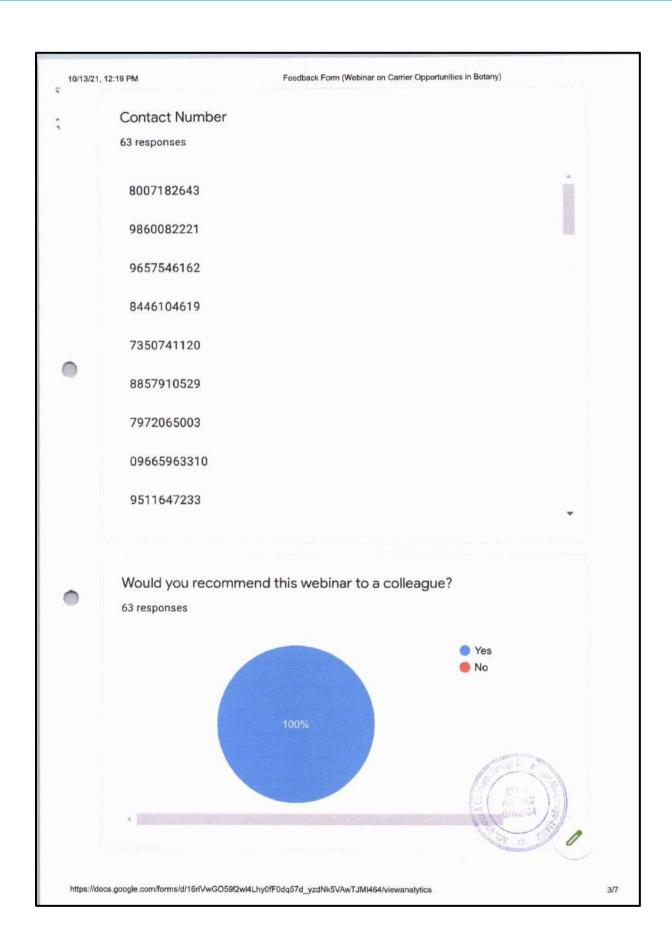

# 3.2 Innovation Ecosystem

3.2.2 Number of workshops/seminars/conferences including on Research Methodology, Intellectual Property Rights (IPR) and entrepreneurship conducted during the last five years

3.2.2 Number of workshops/seminars/conference including programs conducted on Research Methodology, Intellectual Property Rights (IPR) and entrepreneurship during the last five years

| 2016-17 | 2017-18 | 2018-19 | 2019-20 | 2020-21 | 2021-22 | 2022-23 |
|---------|---------|---------|---------|---------|---------|---------|
| 01      | 03      | 04      | 03      | 03      | 24      | 04      |