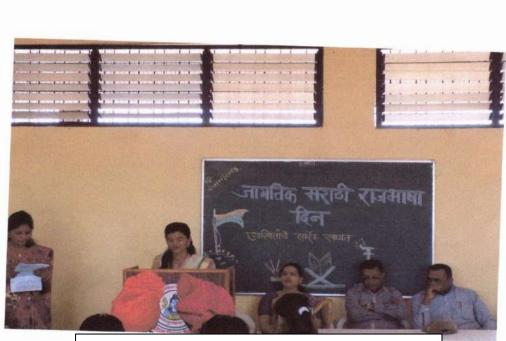

#### **MARATHI DIN 2020-21**

दिनांक -27/02/2021

#### मराठी दिन अहवाल

श्री बाणेश्वर शिक्षण संस्थेचे, कला,विज्ञान व वाणिज्य महाविद्यालय बुन्हाणनगर अहमदनदनगर या महाविद्यालयाच्या वतीने कविवर्य कुसुमाग्रज जयंती म्हणजेच मराठी दिन 27 फेब्र्वारी 2021 रोजी साजरा करण्यात आला. यावेळी विविध उपक्रमांचे आयोजन करण्यात आले होते.

यावेळी सर्व प्रथम कविवर्य कुसुमाग्रज यांच्या प्रतिमेला पुष्पहार अर्पण करुन कार्यक्रमाला सुरुवात करण्यात आली. सर्वप्रथम मराठी दिनानिमित्त अनेक विद्यार्थ्यांनी आपली मनोगते व्यक्त केली. त्यात कविवर्य कुसुमाग्रजांच्या आठवर्णींना व कार्यकतृत्वाला उजाळा देऊन आपापली मते मांडली.

त्यानंतर मराठी विभागप्रमुख डॉ.भाऊसाहेब मुळे यांनी विद्यार्थ्यांना मार्गदर्शन केले. त्याप्रसंगी ते म्हणाले की,मातृभाषेचे जीवनात अनन्यसाधारण महत्व आहे.ज्या व्यक्तिला मातृभाषा नीट आत्मासात होते ती व्यक्ती इतर भाषेवरही प्रभुत्व गाजवु शकते.मराठी भाषा ही अमृताहुनही गोड आणि रसाळ आहे.तिच्यावर आजपर्यंत अनेक आक्रमणं झाली,मात्र ती आजही तग धरुन आहे याबरोबरच मराठी भाषेत अनेक रोजगाराच्या संधी उपलब्ध आहेत. त्या प्राप्त करण्यासाठी विद्यार्थ्यांनी विविध भाषिक कौशल्ये आत्मसात करणे गरजेचे आहे, असे सांगितले.

यानंतर महाविद्यालयाचे प्राचार्य डॉ.एस.एस. जाधव यांनी विद्यार्थ्यांना मार्गदर्शन केले.ते म्हणाले मराठी भाषा ही अविट आहे आणि गोड आहे आपल्या संतांनी मराठी भाषेचे दालन विविध अभंग आणि ग्रंथांनी समृध्द केले आहे. मुकुंदराजांपासून ते निळोबाराय यांच्यापर्यंत सर्व संतांनी मराठी भाषेची सेवा अविरत केली आहे. 19 व्या 20व्या शतकातही अनेक मराठी किवंनी मराठी भाषा समृध्द करण्याचे काम केले आहे. महानुभावियांचे वाड्मय हे मराठी भाषासमृध्दीचा उत्तम नमुना आहे. प्रत्येकाने आपल्या भाषेवर प्रेम केले पाहिजे. मराठी भाषेतच नवेनवे शोध व रोजगाराच्या संधी उपलब्ध करून दिल्या तर मराठी भाषा ही जगव्यवहाराजी भाषा नक्कीच होईल असे ते म्हणाले.

कार्यक्रमाचे प्रास्ताविक डॉ.वर्षा कीर्तने यांनी केले, सृत्रसंचलन डॉ मिनषा प्ंडे यांनी केले तर आभार प्रा.के.एस. जाधव यांनी मानले या प्रसंगी महाविद्यालयातील विद्यार्थी विकास अधिकारी डॉ.शेख आर.एच. इतर प्राध्यापक शिक्षकेतर कर्मचारी व विद्यार्थी उपस्थित होते.