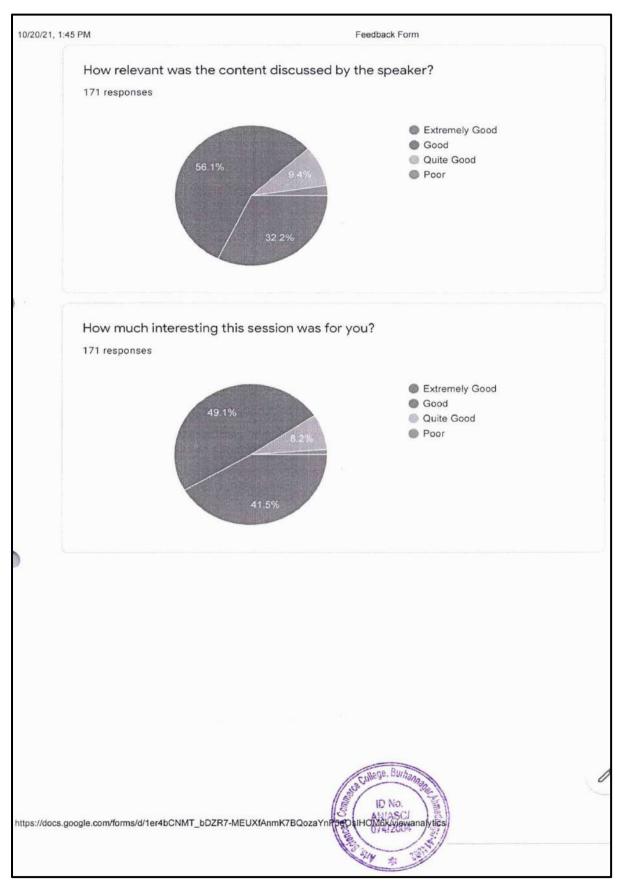

# 3.2 Innovation Ecosystem

3.2.2 Number of workshops/seminars/conferences including on Research Methodology, Intellectual Property Rights (IPR) and entrepreneurship conducted during the last five years

3.2.2 Number of workshops/seminars/conference including programs conducted on Research Methodology, Intellectual Property Rights (IPR) and entrepreneurship during the last five years

| 2016-17 | 2017-18 | 2018-19 | 2019-20 | 2020-21 | 2021-22 | 2022-23 |
|---------|---------|---------|---------|---------|---------|---------|
| 01      | 03      | 04      | 03      | 03      | 24      | 04      |