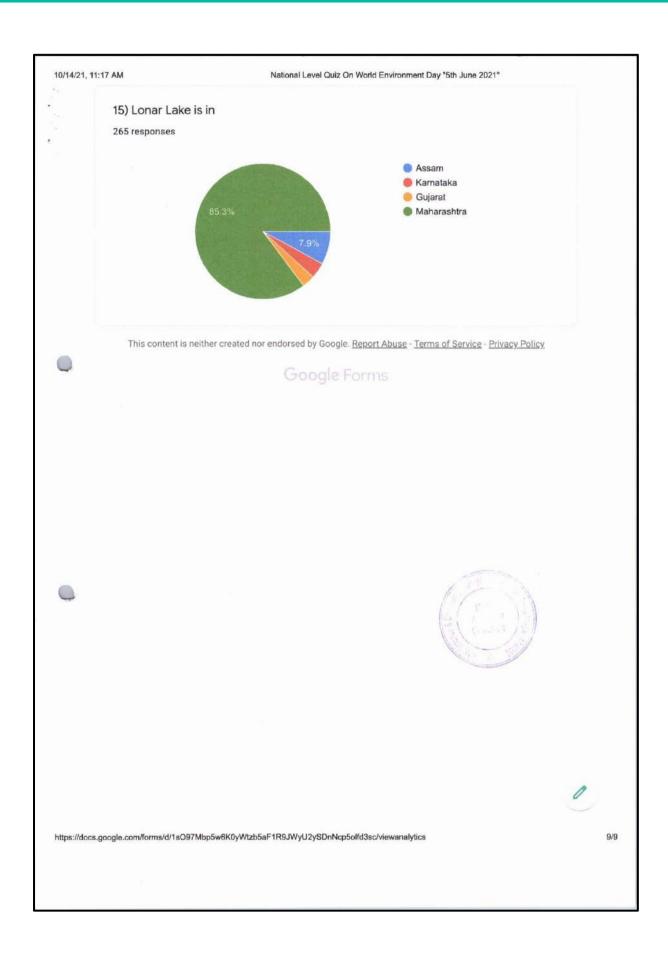

|          |
|                                                                                 |           | Gujarat                                                               |          |
|                                                                                 |           | Maharashtra                                                           |          |
|                                                                                 |           | This content is neither created nor endorsed by Google.  Google Forms |          |
| https://d                                                                       | docs.goog | gle.com/forms/d/1sO97Mbp5w6K0yWtzb5aF1R9JWyU2ySDnNcp5olfd3sc/edit     | 6/6      |





















# Shri Baneshwar Shikshan Sanstha's, Arts Science and Commerce College, Burhannagar, Dist. Ahmednagar, Maharashtra, India "National Level Quiz On World Environment Day 5th June 2021""

# Attendance

| Time             | Mail ID                      | Score   | Name of Participant          | Name of Institute                                                                                     | Contact No. |
|------------------|------------------------------|---------|------------------------------|-------------------------------------------------------------------------------------------------------|-------------|
| 6/5/2021 8:35:16 | rajeshgadekar76@gmail.com    | 30 / 30 | Mr. Rajesh Sadashiv Gadekar  | Arts, Science and Commerce College<br>Burhannagar, Ahmednagar