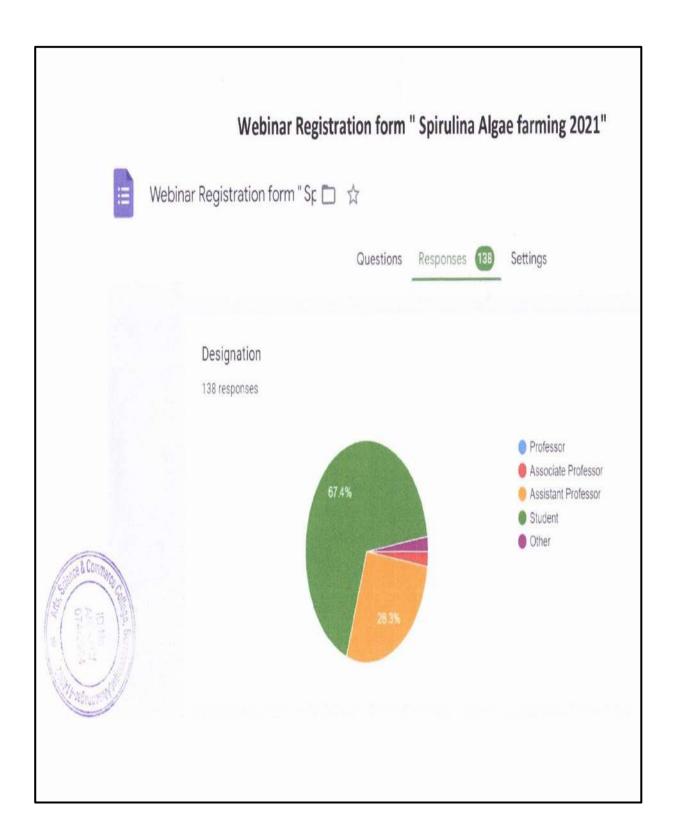

| 23 | WEBINAR ON VRIDDHI SOFTWARE TRANNING(RM) | 24/11/2021 | 372 |
|----|------------------------------------------|------------|-----|
| 24 | COMPUTER LITERACY DAY(RM)                | 02/12/2021 | 378 |
| 25 | WBINAR ON SPIRULINA FARMING(RM)          | 29/11/2021 | 391 |
| 26 | WEBINAR ON MENTAL HEALTH AND YOUTH(RM)   | 08/01/2022 | 417 |
| 27 | MARATHI DIN(RM)                          | 26/02/2022 | 438 |
| 28 | DATA BASE MANAGEMENT SYSTEM CONCEPT(RM)  | 19/10/2022 | 456 |
| 29 | APPLICATION DEVELOPMENT SEMINAR          | 09/11/2022 | 465 |