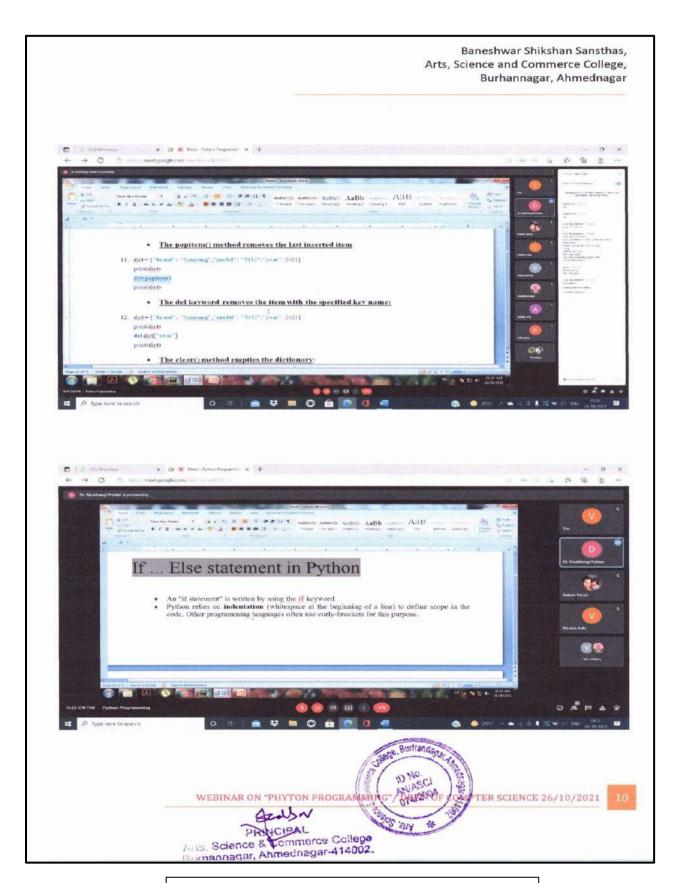

atampura<br>Ahmednagar                                              |
| 88. | 10/26/2021<br>13:11:18 | rutikabhalerao20<br>00@gmail.com | Bhalerao<br>Rutika<br>Ramesh  | Sahakar maharshi Nhausaheb<br>Santuji Thorat college<br>sangamner                                       | Student                | 8856803315  | At.Post<br>chandnapuri(javlewas<br>ti) tal:Sangamner<br>dist:A.Nager |
| 89. | 10/26/2021<br>19:16:41 | radhikachemate0<br>85@gmail.com  | Radhika<br>Maruti<br>Chemate  | Shri Baneshwar Arts<br>Commerce And Science<br>College                                                  | Student                | 7820959023  | At Ratadgaon post<br>agadgaon tal nagar<br>dist ahmednagar           |

PRINCIPAL

Aris, Science & Commerce College

Burhannagar, Ahmednagar-414002





























| 11/11/21, 11:02  | AM                                              | Feedback Form of * Python Programming * we      |