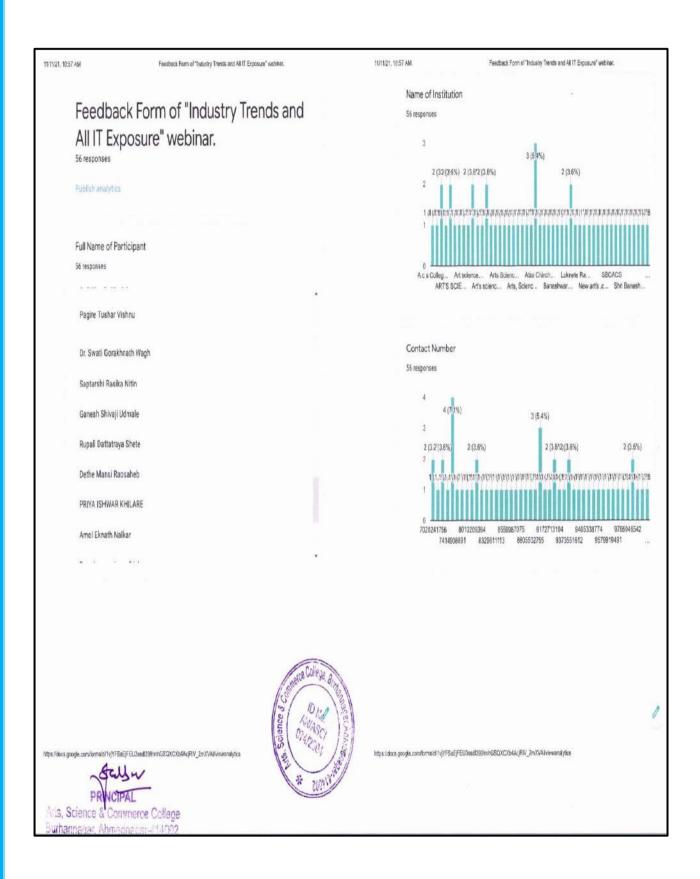

#### BANESHWAR SHIKSHAN SANSTHA'S

## Arts, Science and Commerce College

Burahannagar, Ahmednagar, Ph.: (0241) 2321667

E-mail: shribaneshwarcollege@gmail.com Web - http://baneshwarcollege.in

Ref No.

Date:

/ /202

Principal

Dr. Shridhar Shankar Jadhav