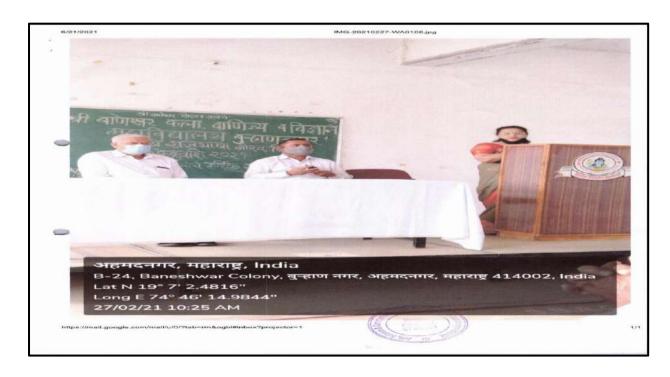

#### **MARATHI DIN 2020-21**

दिनांक -27/02/2021

#### मराठी दिन अहवाल

श्री बाणेश्वर शिक्षण संस्थेचे, कला,विज्ञान व वाणिज्य महाविद्यालय बुन्हाणनगर अहमदनदनगर या महाविद्यालयाच्या वतीने कविवर्य कुसुमाग्रज जयंती म्हणजेच मराठी दिन 27 फेब्र्वारी 2021 रोजी साजरा करण्यात आला. यावेळी विविध उपक्रमांचे आयोजन करण्यात आले होते.

यावेळी सर्व प्रथम कविवर्य कुसुमाग्रज यांच्या प्रतिमेला पुष्पहार अर्पण करुन कार्यक्रमाला सुरुवात करण्यात आली. सर्वप्रथम मराठी दिनानिमित्त अनेक विद्यार्थ्यांनी आपली मनोगते व्यक्त केली. त्यात कविवर्य कुसुमाग्रजांच्या आठवर्णींना व कार्यकतृत्वाला उजाळा देऊन आपापली मते मांडली.

त्यानंतर मराठी विभागप्रमुख डॉ.भाऊसाहेब मुळे यांनी विद्यार्थ्यांना मार्गदर्शन केले. त्याप्रसंगी ते म्हणाले की,मातृभाषेचे जीवनात अनन्यसाधारण महत्व आहे.ज्या व्यक्तिला मातृभाषा नीट आत्मासात होते ती व्यक्ती इतर भाषेवरही प्रभुत्व गाजवु शकते.मराठी भाषा ही अमृताहुनही गोड आणि रसाळ आहे.तिच्यावर आजपर्यंत अनेक आक्रमणं झाली,मात्र ती आजही तग धरुन आहे याबरोबरच मराठी भाषेत अनेक रोजगाराच्या संधी उपलब्ध आहेत. त्या प्राप्त करण्यासाठी विद्यार्थ्यांनी विविध भाषिक कौशल्ये आत्मसात करणे गरजेचे आहे, असे सांगितले.

यानंतर महाविद्यालयाचे प्राचार्य डॉ.एस.एस. जाधव यांनी विद्यार्थ्यांना मार्गदर्शन केले.ते म्हणाले मराठी भाषा ही अविट आहे आणि गोड आहे आपल्या संतांनी मराठी भाषेचे दालन विविध अभंग आणि ग्रंथांनी समृध्द केले आहे. मुकुंदराजांपासून ते निळोबाराय यांच्यापर्यंत सर्व संतांनी मराठी भाषेची सेवा अविरत केली आहे. 19 व्या 20व्या शतकातही अनेक मराठी किवंनी मराठी भाषा समृध्द करण्याचे काम केले आहे. महानुभावियांचे वाड्मय हे मराठी भाषासमृध्दीचा उत्तम नमुना आहे. प्रत्येकाने आपल्या भाषेवर प्रेम केले पाहिजे. मराठी भाषेतच नवेनवे शोध व रोजगाराच्या संधी उपलब्ध करून दिल्या तर मराठी भाषा ही जगव्यवहाराजी भाषा नक्कीच होईल असे ते म्हणाले.

कार्यक्रमाचे प्रास्ताविक डॉ.वर्षा कीर्तने यांनी केले, सृत्रसंचलन डॉ मिनषा प्ंडे यांनी केले तर आभार प्रा.के.एस. जाधव यांनी मानले या प्रसंगी महाविद्यालयातील विद्यार्थी विकास अधिकारी डॉ.शेख आर.एच. इतर प्राध्यापक शिक्षकेतर कर्मचारी व विद्यार्थी उपस्थित होते.