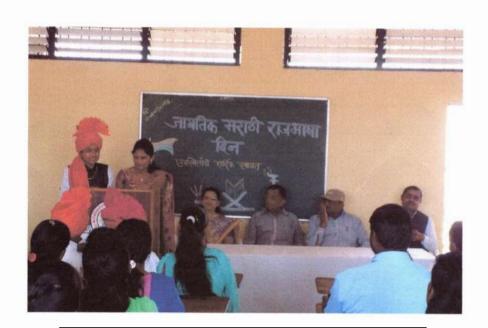

### बाणेश्वर महाविद्यालयात मराठी दिन उत्साहात साजरा

नगर, दि. ३ (प्रतिनिधी) - बुऱ्हाणनगर (ता. नगर) येथील श्री बाणेश्वर कला वाणिज्य व विज्ञान महाविद्यालयामध्ये कविवयं कुसुमाग्रज जयंतीनिमित्त मराठी भाषा दिन साजरा करण्यात आला. यावेळी प्राचार्य एन. एस. जाधव, मराठी विभागप्रमुख डॉ. भाऊसाहेब मुळे आदींसह प्राध्यापक उपस्थित होते. डॉ. मुळे म्हणाले, की मात्रभाषेचे मानवी जीवनात अननसाधारण महत्त्व आहे. एखाद्या व्यक्तीने मातुभाषेवर प्रभृत्व निर्माण केल्यास ती व्यक्ती अन्य भाषेवरही अधिराज्य गाजवू शकते. भाषेवर अतिक्रमण झाले तरी तग धरून आहे. भाषेच्या संवंधानासाठी सर्वांनी प्रयत्न करणे आवश्यक आहे. प्राचार्य जाधव म्हणाले, मराठी भाषा ही अविट आणि गोड आहे. संतांनी मराठी भाषेचे दालन विविध अभंग ग्रंथांनी समृद्ध केले आहे. मुकंदराजांपासून ते निळोबारायापर्यंत संतांनी भाषेची अवितर सेवा केली. प्रास्ताविक डॉ. वर्षा कीर्तने यांनी केले. सुत्रसंचालन डॉ. मनीषा 🕍 यांनी केले.