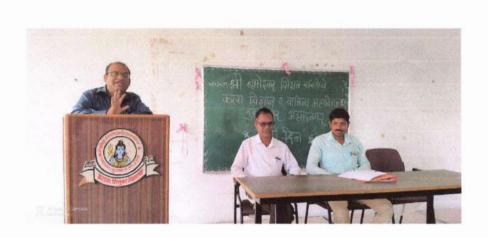

#### श्री बाणेश्वर शिक्षण संस्थेचे

कला,विज्ञान व वाणिज्य व विज्ञान महाविद्यालय बु-हाणनगर ता.जि. अहमदनगर

हिंदी दिन अहवाल

शैक्षणिक वर्ष -2019-20

कला,विज्ञान व वाणिज्य व विज्ञान महाविद्यालय बु-हाणनगर ता.जि. अहमदनगर इस महाविद्यालय में 14/09/2019 को हिंदी दिवस समारोह का आयोजन किया गया । कार्यक्रम के आरंभ में कार्यक्रम का प्रास्ताविक डॉ.मनीषा पुंडे ने किया । उसके बाद प्रमुख अतिथीयों काय परिचय दिया गया । इस अवसर पर महाविद्यालय कें हिदी विभाग प्रमुख डॉ.शेख आर.एच. इन्होंने हिंदी दिवस का महत्व इस विषय पर विद्यार्थीयों को मार्गर्शन किया और हिंदी में रोजगार के अवसर किस प्रकार उपलब्ध है इसके बारे में विस्तृत जानकारी दी ।

इस समय महाविद्यालय के भूगोल विभाग प्रमुख प्रा.साठे बी.जी., प्रा.अनिकेत अडसुळे और प्रा.केदार इन्होंने भी विद्यार्थीयों संबोधीत करते हुऐ हिंदी दिवस का महत्व प्रतिपदीत किया । इस अवसन पर कई विद्यार्थीयोंने अपनी विचारों को रखा ।

इस प्रकार महाविद्यालय में हिंदी दिवस समारोह का आयोजन किया गया।

डॉ.शेख आर.एच.

हिंदी विभाग प्रमुख

आरप हैं हैं। हिल अभागृह को गाग्रिक्स

ATT. 2019

Hindi Din Samaroh-14/09/2019