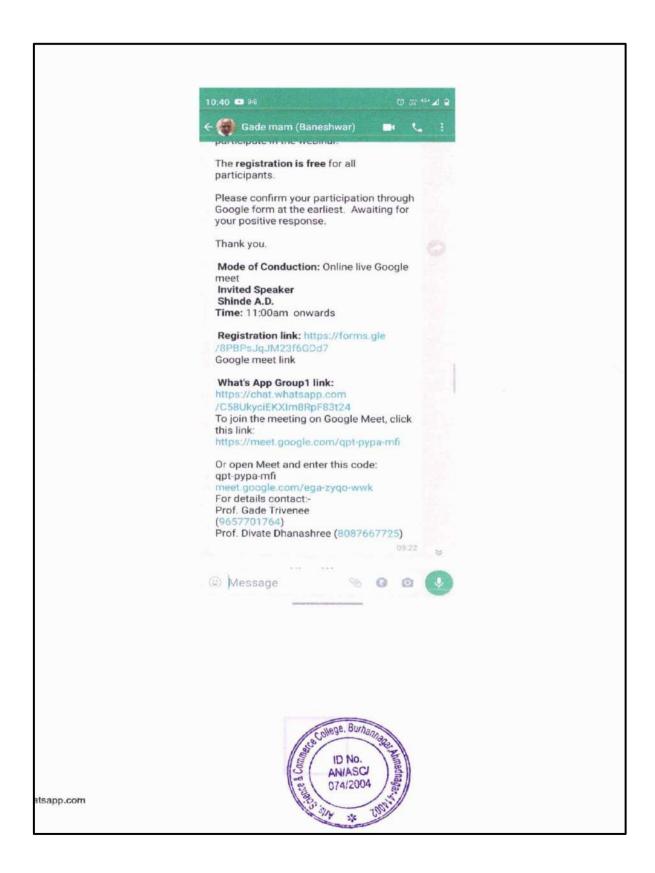

ege@gmail.com Web - http://baneshwarcollege.in

Ref No. 206/2021 Date: 12/10/2021 Principal

Dr. Shridhar Shankar Jadhav

M.Sc., M.Phil., Ph.D. (Professor In Physical Chemistry)

To,

Mr. Shinde A.D.

Shinde Commerce Classes,

Ahmednagar.

Subject: Invitation for Guest Lecturer.....

Respected Sir,

We take immense pleasure in having you as a guest lecturer for Webinar on "Carriour Opportunities in Commerce" on 14/10/2021 at 11.00 a.m. in our college.

Please consider this letter as a humble invitation and kindly revert back with a positive response. It would be deeply appreciated.

Thanking you,

Yours faithfully,

HOD

Department of Commerce

Head
Department of Commerce
A.S. & C. College
Burhannagar, Ahmednagar-414002.

Arts, Science & Commerce College Burhannagar, Ahmednagar-414002.





| 11/15/2   | 21, 10: | 07 AM Arts, Science and Commerce College, Burhannagar, Ahmednagar.                                                                                                                                                                                                                                                                                                                                                                                                  |
|-----------|---------|---------------------------------------------------------------------------------------------------------------------------------------------------------------------------------------------------------------------------------------------------------------------------------------------------------