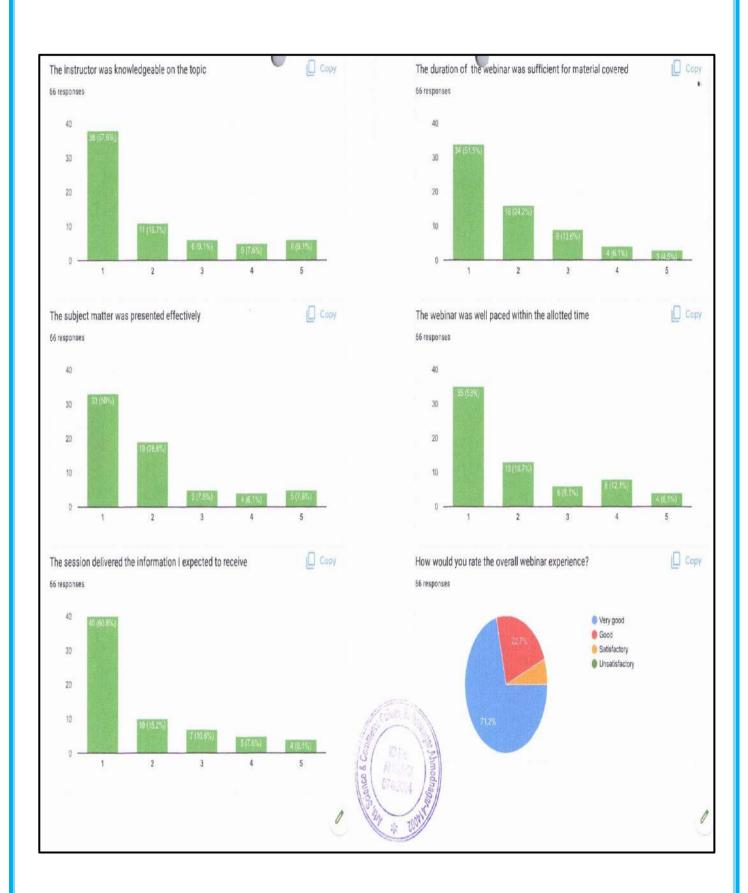

| 8857910529               |







Dear Sir/ Madam/Students,

Greetings from

Shri Baneshwar Shikshan Sanstha's

Arts Science and Commerce College,

Burhannagar, Dist. Ahmednagar, Maharashtra, India

It's our immense pleasure to inform you that, the Department of Sociology along with IQAC of our College is organizing a One day Online Webinar on

Mental Health And Society (मानसिक आरोग्य वय्वक)

Day and Date

Saturday, 8<sup>th</sup> January, 2022

Time: 11:30 AM TO 12.30 PM

INVITED SPEAKER

Dr. Asawari S. Deshpande

Snehadhar Samupdeshak

Registration is free and open to all.

Link for Registration: https://forms.gle/HZfMvLmujWYmHWf98

Google Meet Link : https://meet.google.com/rky-gohp-shv

The e-certificate will be provided after the successful participation of all the lectures and after the filling of feedback form.