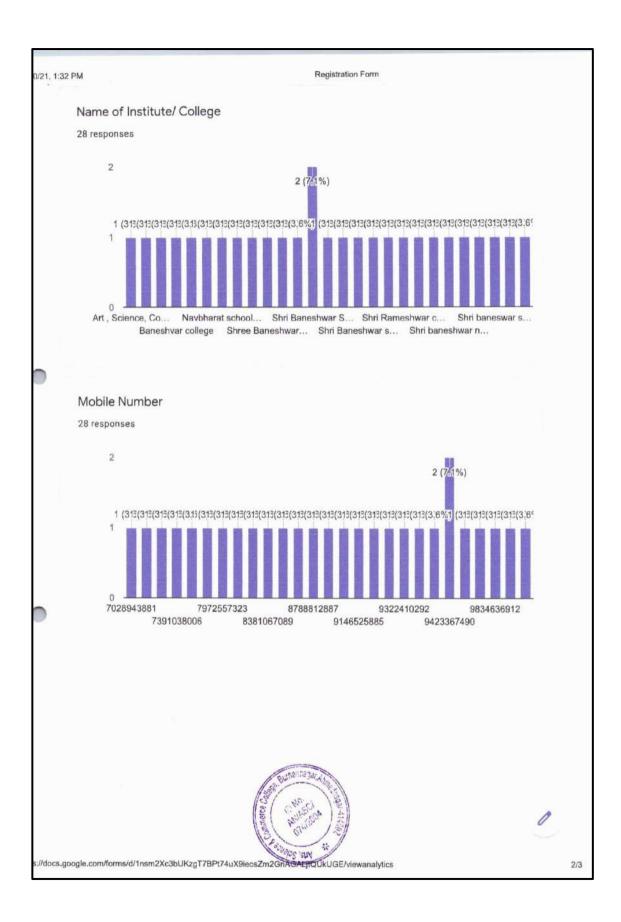

|







| Timestamp       | Email Address            | Name of the Participant        | s Designation          | Name of Institute/ College Mobil | le Number Address                                                   |
|-----------------|--------------------------|--------------------------------|------------------------|----------------------------------|---------------------------------------------------------------------|
| 10/17/2021 20:  | 12:16 kunalpardeshi360@  | gmail PARDESHI KUNAL SUI       | NI Students            | Shri Baneshwar Shikshar          | 7028943881 S.NO 281/1, Kedare Mangai Karyalaya, Bhingar, Ahmednagar |
| 10/17/2021 20:  | 13:53 pritikarle307@gmai | Loom Priti Sharad Karle        | Assistant Professor    | Shri Rameshwar college I         | 3850476604 At-burhannagar