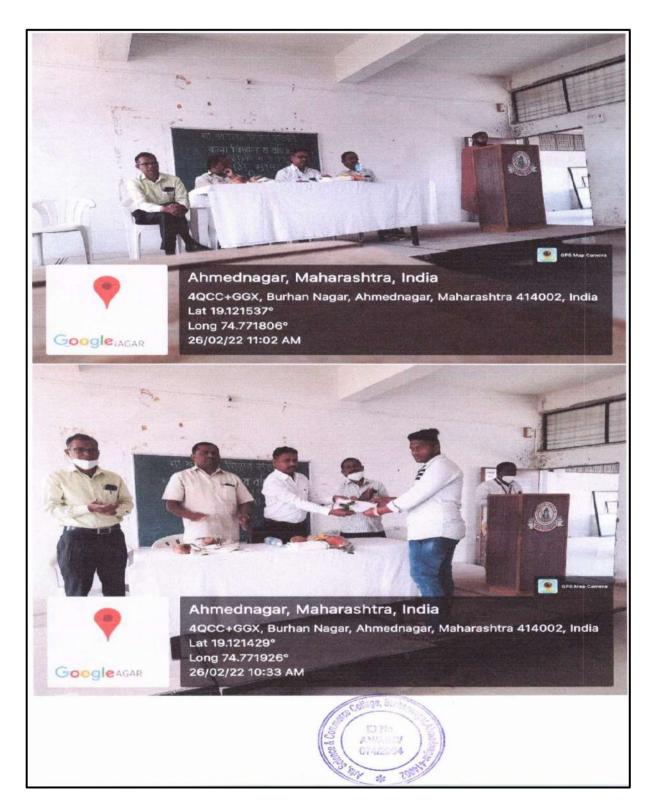

#### **MARATHI DIN 2020-21**

दिनांक -27/02/2021

#### मराठी दिन अहवाल

श्री बाणेश्वर शिक्षण संस्थेचे, कला,विज्ञान व वाणिज्य महाविद्यालय बुन्हाणनगर अहमदनदनगर या महाविद्यालयाच्या वतीने कविवर्य कुसुमाग्रज जयंती म्हणजेच मराठी दिन 27 फेब्र्वारी 2021 रोजी साजरा करण्यात आला. यावेळी विविध उपक्रमांचे आयोजन करण्यात आले होते.

यावेळी सर्व प्रथम कविवर्य कुसुमाग्रज यांच्या प्रतिमेला पुष्पहार अर्पण करुन कार्यक्रमाला सुरुवात करण्यात आली. सर्वप्रथम मराठी दिनानिमित्त अनेक विद्यार्थ्यांनी आपली मनोगते व्यक्त केली. त्यात कविवर्य कुसुमाग्रजांच्या आठवर्णींना व कार्यकतृत्वाला उजाळा देऊन आपापली मते मांडली.

त्यानंतर मराठी विभागप्रमुख डॉ.भाऊसाहेब मुळे यांनी विद्यार्थ्यांना मार्गदर्शन केले. त्याप्रसंगी ते म्हणाले की,मातृभाषेचे जीवनात अनन्यसाधारण महत्व आहे.ज्या व्यक्तिला मातृभाषा नीट आत्मासात होते ती व्यक्ती इतर भाषेवरही प्रभुत्व गाजवु शकते.मराठी भाषा ही अमृताहुनही गोड आणि रसाळ आहे.तिच्यावर आजपर्यंत अनेक आक्रमणं झाली,मात्र ती आजही तग धरुन आहे याबरोबरच मराठी भाषेत अनेक रोजगाराच्या संधी उपलब्ध आहेत. त्या प्राप्त करण्यासाठी विद्यार्थ्यांनी विविध भाषिक कौशल्ये आत्मसात करणे गरजेचे आहे, असे सांगितले.

यानंतर महाविद्यालयाचे प्राचार्य डॉ.एस.एस. जाधव यांनी विद्यार्थ्यांना मार्गदर्शन केले.ते म्हणाले मराठी भाषा ही अविट आहे आणि गोड आहे आपल्या संतांनी मराठी भाषेचे दालन विविध अभंग आणि ग्रंथांनी समृध्द केले आहे. मुकुंदराजांपासून ते निळोबाराय यांच्यापर्यंत सर्व संतांनी मराठी भाषेची सेवा अविरत केली आहे. 19 व्या 20व्या शतकातही अनेक मराठी किवंनी मराठी भाषा समृध्द करण्याचे काम केले आहे. महानुभावियांचे वाड्मय हे मराठी भाषासमृध्दीचा उत्तम नमुना आहे. प्रत्येकाने आपल्या भाषेवर प्रेम केले पाहिजे. मराठी भाषेतच नवेनवे शोध व रोजगाराच्या संधी उपलब्ध करून दिल्या तर मराठी भाषा ही जगव्यवहाराजी भाषा नक्कीच होईल असे ते म्हणाले.

कार्यक्रमाचे प्रास्ताविक डॉ.वर्षा कीर्तने यांनी केले, सृत्रसंचलन डॉ मिनषा प्ंडे यांनी केले तर आभार प्रा.के.एस. जाधव यांनी मानले या प्रसंगी महाविद्यालयातील विद्यार्थी विकास अधिकारी डॉ.शेख आर.एच. इतर प्राध्यापक शिक्षकेतर कर्मचारी व विद्यार्थी उपस्थित होते.

PRINCIPAL
Arts, Science & Commerce College
Burhannagar, Ahmudragar-414002.