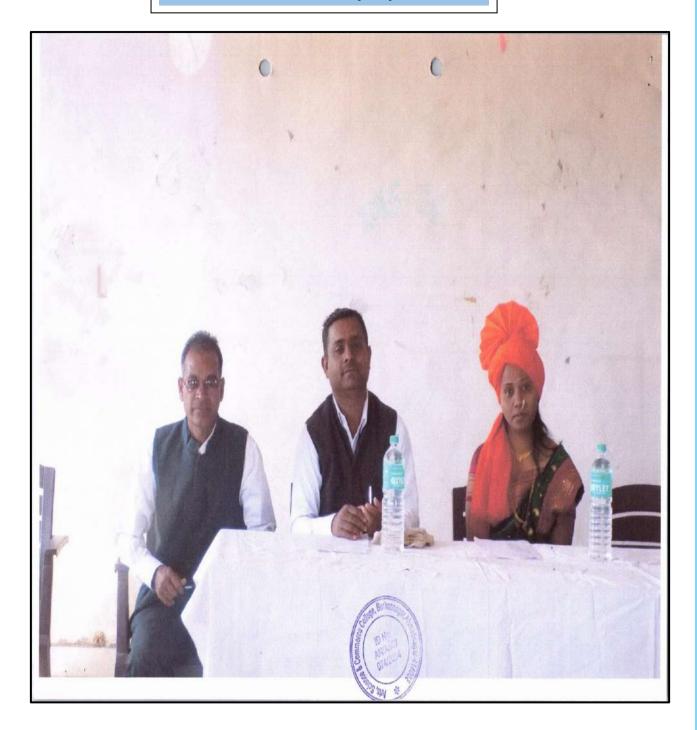

#### मराठी दिन अहवाल

श्री बाणेश्वर शिक्षण संस्थेचे, कला,विज्ञान व वाणिज्य महाविद्यालय बुन्हाणनगर अहमदनदनगर या महाविद्यालयाच्या वतीने कविवर्य कुसुमाग्रज जयंती म्हणजेच मराठी दिन 27 फेब्र्वारी 2021 रोजी साजरा करण्यात आला. यावेळी विविध उपक्रमांचे आयोजन करण्यात आले होते.

यावेळी सर्व प्रथम कविवर्य कुसुमाग्रज यांच्या प्रतिमेला पुष्पहार अर्पण करुन कार्यक्रमाला सुरुवात करण्यात आली. सर्वप्रथम मराठी दिनानिमित्त अनेक विद्यार्थ्यांनी आपली मनोगते व्यक्त केली. त्यात कविवर्य कुसुमाग्रजांच्या आठवर्णींना व कार्यकतृत्वाला उजाळा देऊन आपापली मते मांडली.

त्यानंतर मराठी विभागप्रमुख डॉ.भाऊसाहेब मुळे यांनी विद्यार्थ्यांना मार्गदर्शन केले. त्याप्रसंगी ते म्हणाले की,मातृभाषेचे जीवनात अनन्यसाधारण महत्व आहे.ज्या व्यक्तिला मातृभाषा नीट आत्मासात होते ती व्यक्ती इतर भाषेवरही प्रभुत्व गाजवु शकते.मराठी भाषा ही अमृताहुनही गोड आणि रसाळ आहे.तिच्यावर आजपर्यंत अनेक आक्रमणं झाली,मात्र ती आजही तग धरुन आहे याबरोबरच मराठी भाषेत अनेक रोजगाराच्या संधी उपलब्ध आहेत. त्या प्राप्त करण्यासाठी विद्यार्थ्यांनी विविध भाषिक कौशल्ये आत्मसात करणे गरजेचे आहे, असे सांगितले.

यानंतर महाविद्यालयाचे प्राचार्य डॉ.एस.एस. जाधव यांनी विद्यार्थ्यांना मार्गदर्शन केले.ते म्हणाले मराठी भाषा ही अविट आहे आणि गोड आहे आपल्या संतांनी मराठी भाषेचे दालन विविध अभंग आणि ग्रंथांनी समृध्द केले आहे. मुकुंदराजांपासून ते निळोबाराय यांच्यापर्यंत सर्व संतांनी मराठी भाषेची सेवा अविरत केली आहे. 19 व्या 20व्या शतकातही अनेक मराठी किवंनी मराठी भाषा समृध्द करण्याचे काम केले आहे. महानुभावियांचे वाड्मय हे मराठी भाषासमृध्दीचा उत्तम नमुना आहे. प्रत्येकाने आपल्या भाषेवर प्रेम केले पाहिजे. मराठी भाषेतच नवेनवे शोध व रोजगाराच्या संधी उपलब्ध करून दिल्या तर मराठी भाषा ही जगव्यवहाराजी भाषा नक्कीच होईल असे ते म्हणाले.

कार्यक्रमाचे प्रास्ताविक डॉ.वर्षा कीर्तने यांनी केले, सृत्रसंचलन डॉ मिनषा प्ंडे यांनी केले तर आभार प्रा.के.एस. जाधव यांनी मानले या प्रसंगी महाविद्यालयातील विद्यार्थी विकास अधिकारी डॉ.शेख आर.एच. इतर प्राध्यापक शिक्षकेतर कर्मचारी व विद्यार्थी उपस्थित होते.