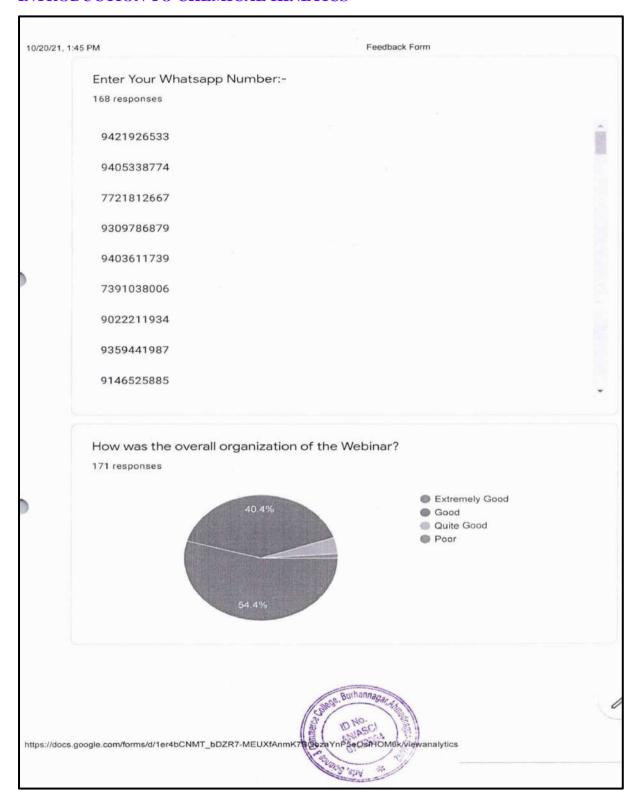

# 3.2 Innovation Ecosystem

3.2.2 Number of workshops/seminars/conferences including on Research Methodology, Intellectual Property Rights (IPR) and entrepreneurship conducted during the last five years

3.2.2 Number of workshops/seminars/conference including programs conducted on Research Methodology, Intellectual Property Rights (IPR) and entrepreneurship during the last five years

| 2016-17 | 2017-18 | 2018-19 | 2019-20 | 2020-21 | 2021-22 | 2022-23 |
|---------|---------|---------|---------|---------|---------|---------|
| 01      | 03      | 04      | 03      | 03      | 24      | 04      |