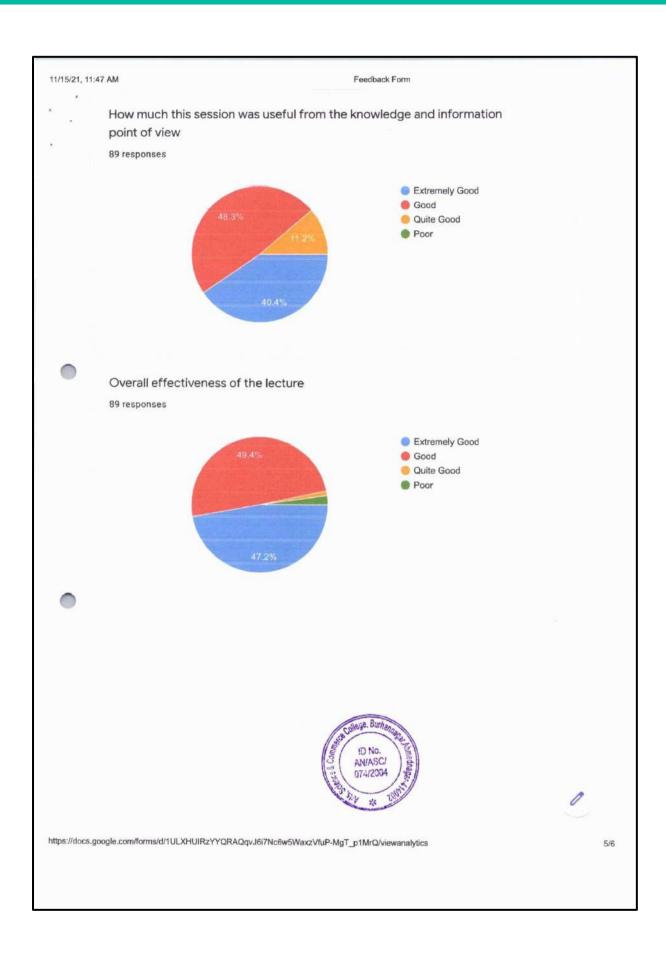

|













| Timestamp