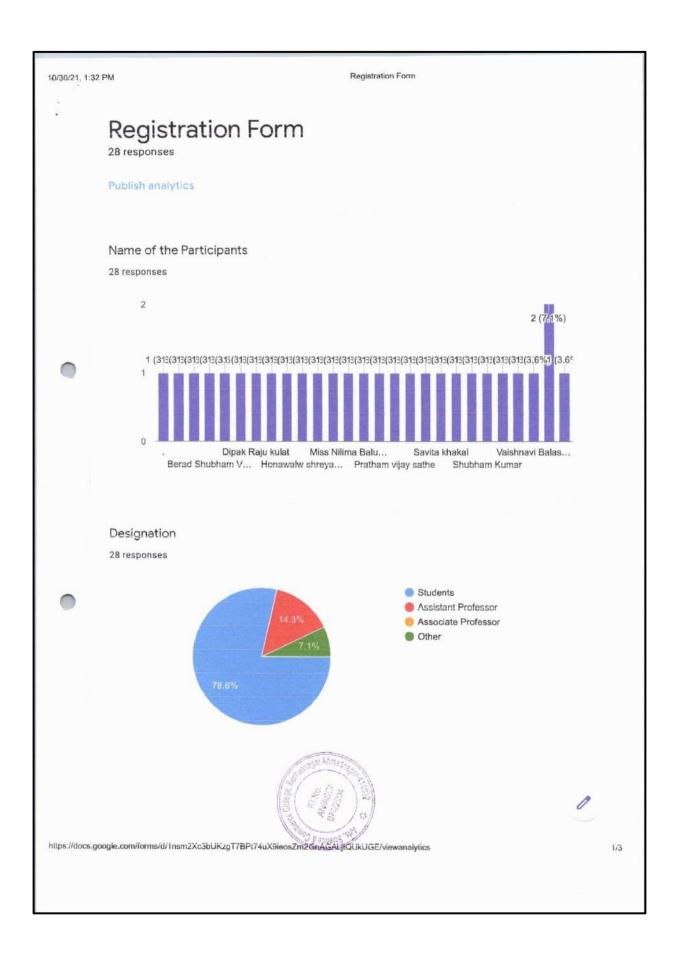

|







| Timestamp       | Email Address            | Name of the Participant        | s Designation          | Name of Institute/ College Mobil | le Number Address                                                   |
|-----------------|--------------------------|--------------------------------|------------------------|----------------------------------|---------------------------------------------------------------------|
| 10/17/2021 20:  | 12:16 kunalpardeshi360@  | gmail PARDESHI KUNAL SUI       | NI Students            | Shri Baneshwar Shikshar          | 7028943881 S.NO 281/1, Kedare Mangai Karyalaya, Bhingar, Ahmednagar |
| 10/17/2021 20:  | 13:53 pritikarle307@gmai | Loom Priti Sharad Karle        | Assistant Professor    | Shri Rameshwar college I         | 3850476604 At-burhannaga