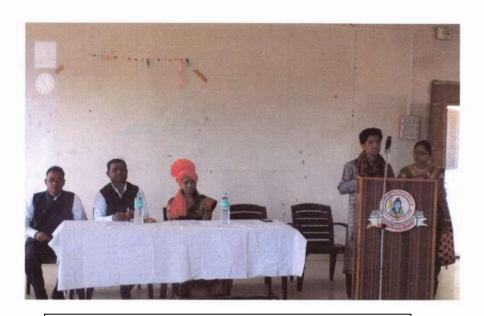

#### **MARATHI DIN 2020-21**

दिनांक -27/02/2021

#### मराठी दिन अहवाल

श्री बाणेश्वर शिक्षण संस्थेचे, कला,विज्ञान व वाणिज्य महाविद्यालय बुन्हाणनगर अहमदनदनगर या महाविद्यालयाच्या वतीने कविवर्य कुसुमाग्रज जयंती म्हणजेच मराठी दिन 27 फेब्र्वारी 2021 रोजी साजरा करण्यात आला. यावेळी विविध उपक्रमांचे आयोजन करण्यात आले होते.

यावेळी सर्व प्रथम कविवर्य कुसुमाग्रज यांच्या प्रतिमेला पुष्पहार अर्पण करुन कार्यक्रमाला सुरुवात करण्यात आली. सर्वप्रथम मराठी दिनानिमित्त अनेक विद्यार्थ्यांनी आपली मनोगते व्यक्त केली. त्यात कविवर्य कुसुमाग्रजांच्या आठवर्णींना व कार्यकतृत्वाला उजाळा देऊन आपापली मते मांडली.

त्यानंतर मराठी विभागप्रमुख डॉ.भाऊसाहेब मुळे यांनी विद्यार्थ्यांना मार्गदर्शन केले. त्याप्रसंगी ते म्हणाले की,मातृभाषेचे जीवनात अनन्यसाधारण महत्व आहे.ज्या व्यक्तिला मातृभाषा नीट आत्मासात होते ती व्यक्ती इतर भाषेवरही प्रभुत्व गाजवु शकते.मराठी भाषा ही अमृताहुनही गोड आणि रसाळ आहे.तिच्यावर आजपर्यंत अनेक आक्रमणं झाली,मात्र ती आजही तग धरुन आहे याबरोबरच मराठी भाषेत अनेक रोजगाराच्या संधी उपलब्ध आहेत. त्या प्राप्त करण्यासाठी विद्यार्थ्यांनी विविध भाषिक कौशल्ये आत्मसात करणे गरजेचे आहे, असे सांगितले.

यानंतर महाविद्यालयाचे प्राचार्य डॉ.एस.एस. जाधव यांनी विद्यार्थ्यांना मार्गदर्शन केले.ते म्हणाले मराठी भाषा ही अविट आहे आणि गोड आहे आपल्या संतांनी मराठी भाषेचे दालन विविध अभंग आणि ग्रंथांनी समृध्द केले आहे. मुकुंदराजांपासून ते निळोबाराय यांच्यापर्यंत सर्व संतांनी मराठी भाषेची सेवा अविरत केली आहे. 19 व्या 20व्या शतकातही अनेक मराठी किवंनी मराठी भाषा समृध्द करण्याचे काम केले आहे. महानुभावियांचे वाड्मय हे मराठी भाषासमृध्दीचा उत्तम नमुना आहे. प्रत्येकाने आपल्या भाषेवर प्रेम केले पाहिजे. मराठी भाषेतच नवेनवे शोध व रोजगाराच्या संधी उपलब्ध करून दिल्या तर मराठी भाषा ही जगव्यवहाराजी भाषा नक्कीच होईल असे ते म्हणाले.

कार्यक्रमाचे प्रास्ताविक डॉ.वर्षा कीर्तने यांनी केले, सृत्रसंचलन डॉ मिनषा प्ंडे यांनी केले तर आभार प्रा.के.एस. जाधव यांनी मानले या प्रसंगी महाविद्यालयातील विद्यार्थी विकास अधिकारी डॉ.शेख आर.एच. इतर प्राध्यापक शिक्षकेतर कर्मचारी व विद्यार्थी उपस्थित होते.