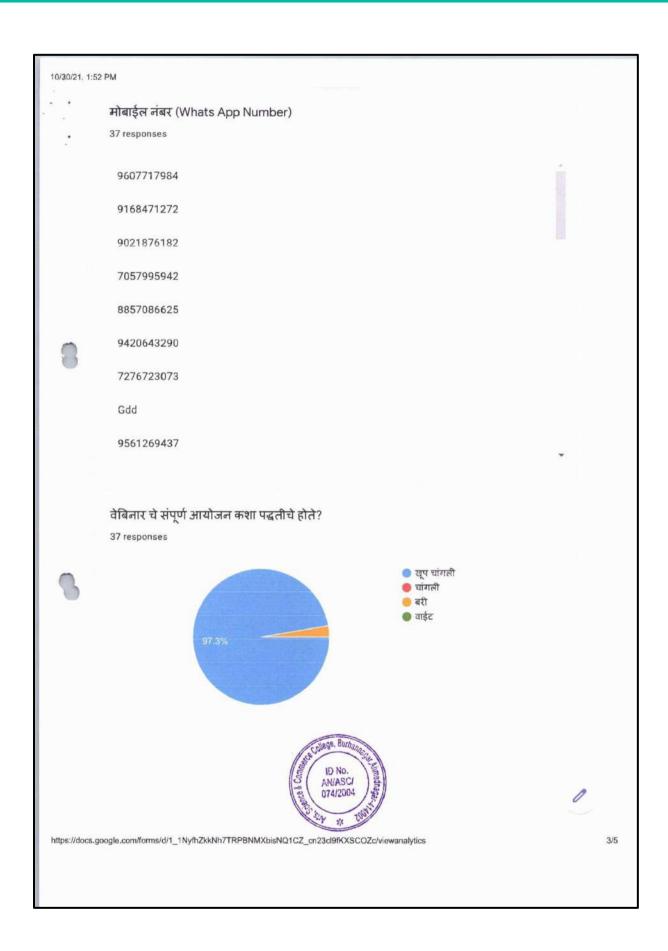

.com/forms/d/1_1Ny/hZkkNh7TRPBNMXbisNQ1CZ_cn23d9tKXSCOZc/edit | 3/3      |
| imbonineng'ā    |                                                                    | U/3<br>: |
|                 |                                                                    | :        |

10/30/21, 1:52 PM

Feedback Form: राज्यस्तरीय ऑनलाईन वेबिनार: विषय- ब्रिटिश आक्रमणाचे भारतातील आर्थिक जीवनावरील परिणाम. शुक्रवार दि. २९/१०/२०२१, सकाळी- ११:१५ वा

37 responses

संपूर्ण नाव (आडनाव प्रथम)

37 responses

Lende Kashinath madhukar

Sudhir Ramkisan Wanve

Chikhale Ganesh keshav

Om Prashant Varpe

Palve Krushna Navnath

घोडके वंदना किसन

Gavhane supriya sahebrao

Kohak Sagar Kondiba

Palve saurabh gopinath



https://docs.google.com/forms/d/1\_1NyfhZkkNh7TRPBNMXbisNQ1CZ\_cn23cl9fKXSCOZc/viewanalytics

1/5







### VRUDDHI SOFTWERE TRAINNING



Shri Baneshwar Shikshan Sanstha's
Arts, Science and Commerce College, Burhannagar, Ahmednagar
Workshop on "Vriddhi Software training"
under

Faculty Development Program

Organized by

Department of B.Sc. (Computer Science) and IQAC

#### **Basic Information:**

| Name of The Activity:                                                                | Two-day Workshop under Faculty Development Program for Teaching and Non-Teaching Staff (Vriddhi Software training) |  |  |
|--------------------------------------------------------------------------------------|--------------------------------------------------------------------------------------------------------------------|--|--|
| Date and Venue: