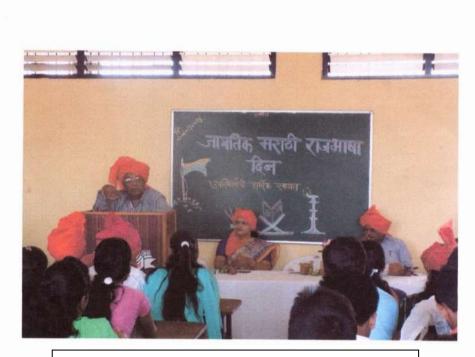

### बाणेश्वर महाविद्यालयात मराठी दिन उत्साहात साजरा

नगर, दि. ३ (प्रतिनिधी) - बुऱ्हाणनगर (ता. नगर) येथील श्री बाणेश्वर कला वाणिज्य व विज्ञान महाविद्यालयामध्ये कविवयं कुसुमाग्रज जयंतीनिमित्त मराठी भाषा दिन साजरा करण्यात आला. यावेळी प्राचार्य एन. एस. जाधव, मराठी विभागप्रमुख डॉ. भाऊसाहेब मुळे आदींसह प्राध्यापक उपस्थित होते. डॉ. मुळे म्हणाले, की मात्रभाषेचे मानवी जीवनात अननसाधारण महत्त्व आहे. एखाद्या व्यक्तीने मातुभाषेवर प्रभृत्व निर्माण केल्यास ती व्यक्ती अन्य भाषेवरही अधिराज्य गाजवू शकते. भाषेवर अतिक्रमण झाले तरी तग धरून आहे. भाषेच्या संवंधानासाठी सर्वांनी प्रयत्न करणे आवश्यक आहे. प्राचार्य जाधव म्हणाले, मराठी भाषा ही अविट आणि गोड आहे. संतांनी मराठी भाषेचे दालन विविध अभंग ग्रंथांनी समृद्ध केले आहे. मुकंदराजांपासून ते निळोबारायापर्यंत संतांनी भाषेची अवितर सेवा केली. प्रास्ताविक डॉ. वर्षा कीर्तने यांनी केले. सुत्रसंचालन डॉ. मनीषा 🕍 यांनी केले.