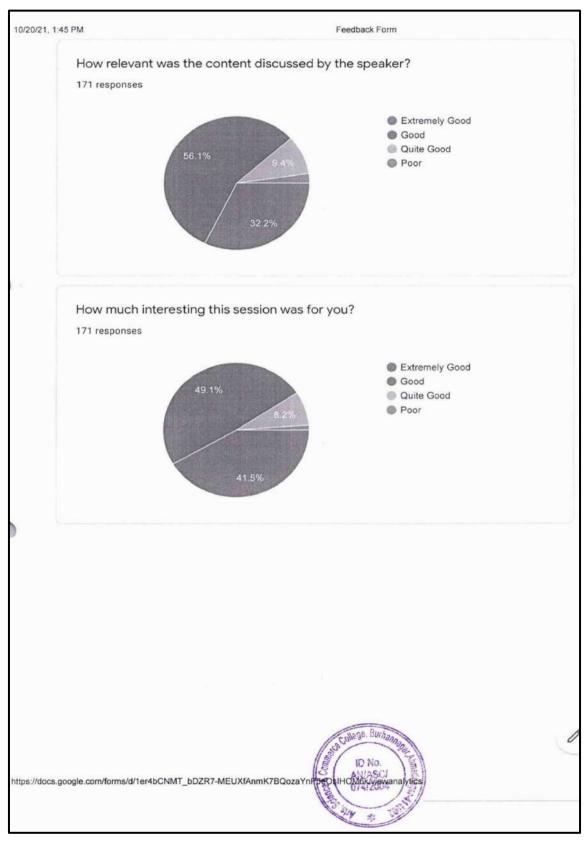

# 3.2 Innovation Ecosystem

3.2.2 Number of workshops/seminars/conferences including on Research Methodology, Intellectual Property Rights (IPR) and entrepreneurship conducted during the last five years

3.2.2 Number of workshops/seminars/conference including programs conducted on Research Methodology, Intellectual Property Rights (IPR) and entrepreneurship during the last five years

| 2016-17 | 2017-18 | 2018-19 | 2019-20 | 2020-21 | 2021-22 | 2022-23 |
|---------|---------|---------|---------|---------|---------|---------|
| 01      | 03      | 04      | 03      | 03      | 24      | 04      |