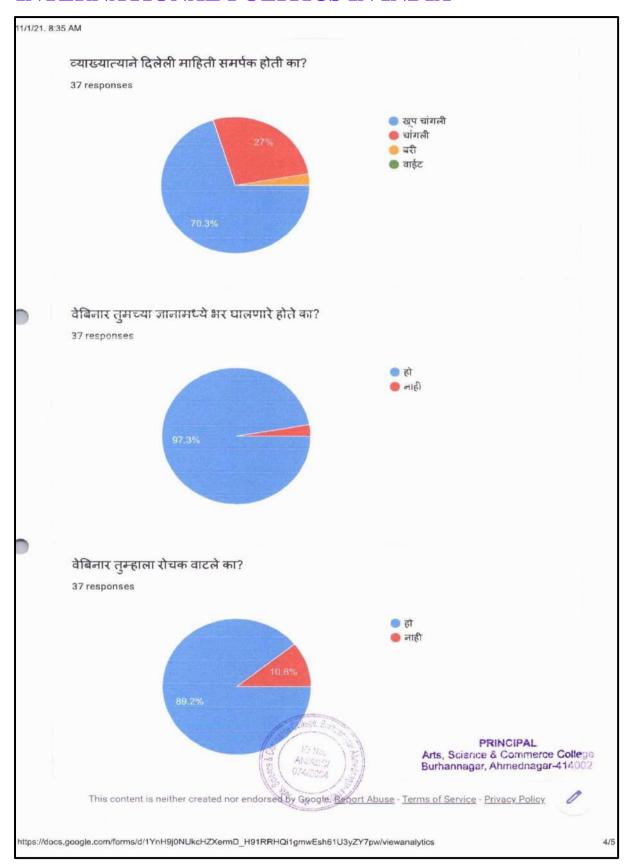

# 3.2 Innovation Ecosystem

3.2.2 Number of workshops/seminars/conferences including on Research Methodology, Intellectual Property Rights (IPR) and entrepreneurship conducted during the last five years

3.2.2 Number of workshops/seminars/conference including programs conducted on Research Methodology, Intellectual Property Rights (IPR) and entrepreneurship during the last five years

| 2016-17 | 2017-18 | 2018-19 | 2019-20 | 2020-21 | 2021-22 | 2022-23 |
|---------|---------|---------|---------|---------|---------|---------|
| 01      | 03      | 04      | 03      | 03      | 24      | 04      |