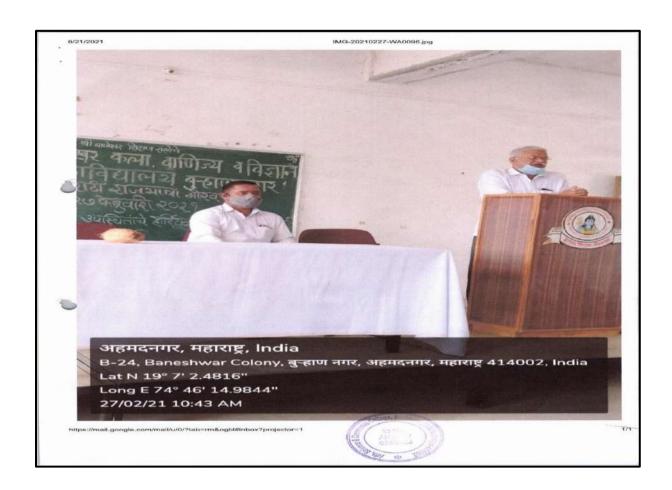

#### **MARATHI DIN 2020-21**

दिनांक -27/02/2021

#### मराठी दिन अहवाल

श्री बाणेश्वर शिक्षण संस्थेचे, कला,विज्ञान व वाणिज्य महाविद्यालय बुन्हाणनगर अहमदनदनगर या महाविद्यालयाच्या वतीने कविवर्य कुसुमाग्रज जयंती म्हणजेच मराठी दिन 27 फेब्र्वारी 2021 रोजी साजरा करण्यात आला. यावेळी विविध उपक्रमांचे आयोजन करण्यात आले होते.

यावेळी सर्व प्रथम कविवर्य कुसुमाग्रज यांच्या प्रतिमेला पुष्पहार अर्पण करुन कार्यक्रमाला सुरुवात करण्यात आली. सर्वप्रथम मराठी दिनानिमित्त अनेक विद्यार्थ्यांनी आपली मनोगते व्यक्त केली. त्यात कविवर्य कुसुमाग्रजांच्या आठवर्णींना व कार्यकतृत्वाला उजाळा देऊन आपापली मते मांडली.

त्यानंतर मराठी विभागप्रमुख डॉ.भाऊसाहेब मुळे यांनी विद्यार्थ्यांना मार्गदर्शन केले. त्याप्रसंगी ते म्हणाले की,मातृभाषेचे जीवनात अनन्यसाधारण महत्व आहे.ज्या व्यक्तिला मातृभाषा नीट आत्मासात होते ती व्यक्ती इतर भाषेवरही प्रभुत्व गाजवु शकते.मराठी भाषा ही अमृताहुनही गोड आणि रसाळ आहे.तिच्यावर आजपर्यंत अनेक आक्रमणं झाली,मात्र ती आजही तग धरुन आहे याबरोबरच मराठी भाषेत अनेक रोजगाराच्या संधी उपलब्ध आहेत. त्या प्राप्त करण्यासाठी विद्यार्थ्यांनी विविध भाषिक कौशल्ये आत्मसात करणे गरजेचे आहे, असे सांगितले.

यानंतर महाविद्यालयाचे प्राचार्य डॉ.एस.एस. जाधव यांनी विद्यार्थ्यांना मार्गदर्शन केले.ते म्हणाले मराठी भाषा ही अविट आहे आणि गोड आहे आपल्या संतांनी मराठी भाषेचे दालन विविध अभंग आणि ग्रंथांनी समृध्द केले आहे. मुकुंदराजांपासून ते निळोबाराय यांच्यापर्यंत सर्व संतांनी मराठी भाषेची सेवा अविरत केली आहे. 19 व्या 20व्या शतकातही अनेक मराठी किवंनी मराठी भाषा समृध्द करण्याचे काम केले आहे. महानुभावियांचे वाड्मय हे मराठी भाषासमृध्दीचा उत्तम नमुना आहे. प्रत्येकाने आपल्या भाषेवर प्रेम केले पाहिजे. मराठी भाषेतच नवेनवे शोध व रोजगाराच्या संधी उपलब्ध करून दिल्या तर मराठी भाषा ही जगव्यवहाराजी भाषा नक्कीच होईल असे ते म्हणाले.

कार्यक्रमाचे प्रास्ताविक डॉ.वर्षा कीर्तने यांनी केले, सृत्रसंचलन डॉ मिनषा प्ंडे यांनी केले तर आभार प्रा.के.एस. जाधव यांनी मानले या प्रसंगी महाविद्यालयातील विद्यार्थी विकास अधिकारी डॉ.शेख आर.एच. इतर प्राध्यापक शिक्षकेतर कर्मचारी व विद्यार्थी उपस्थित होते.