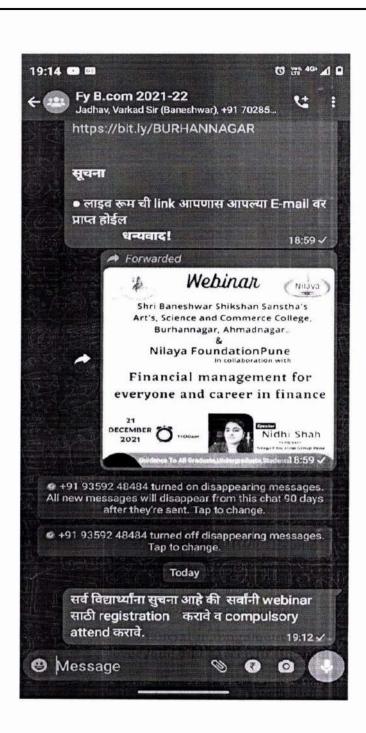

in

Ref No. 224 2021 Date: 17 / 12 /2021

Principal

Dr. Shridhar Shankar Jadhav

M.Sc., M.Phil., Ph.D. (Professor In Physical Chemistry)

To,

Ms. Nidhi Shaha,

Nilaya Foundation, Pune.

Subject: Letter of Appreciation.......

Respected Madam,

Thank you very much for delivering informative and thought provoking lecture as a guest lecturer on "Financial Management for Everyone and Career in Finance" held on 21/12/2021 at 11.00 a.m. in our college.

It was really a splendid presentation. All the students appreciated and got benefited from your view on the subject.

Looking forward for your co-operation for the promotion of professional education in future as well.

Thanking you,

Yours faithfully,

Department of Commerce

Arts, Science & C Burhannagar, Annuednagar-414002.





atsann com



11 of 11











| Sakshi                     | thombare  | 91 | 8390555787 | sakshithombare295@gmail.com     | BURHANNAGAR AHMEDNAGAR | No  |
|----------------------------|-----------|----|------------|---------------------------------|------------------------|-----|
| Zine                       | Pranav    | 91 | 7745046609 | zinepranav@gmail.com            | BURHANNAGAR AHMEDNAGAR | Yes |
| Kartik                     | Katkar    | 91 | 8308236217 | kartikkatkar1515@gmail.com      | BURHANNAGAR AHMEDNAGAR | Yes |
| Abhay                      | Sarode    | 91 | 9561991373 | abhaysarode441@gmail.com        | BURHANNAGAR AHMEDNAGAR | Yes |
| Aakanksha                  | Shinde    | 91 | 8766486348 | shindeakanksha70@gmail.com      | BURHANNAGAR AHMEDNAGAR | Yes |
| Aditya