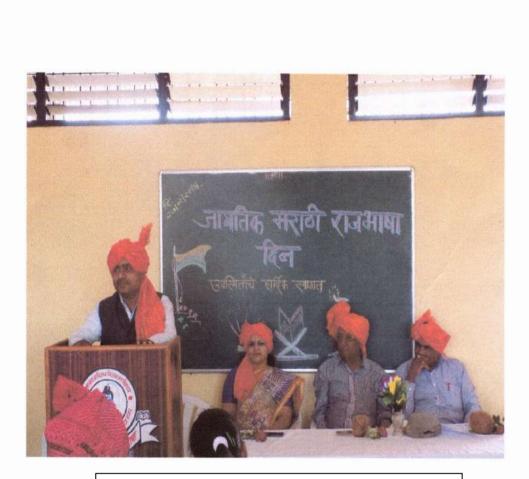

#### मराठी दिन अहवाल

श्री बाणेश्वर शिक्षण संस्थेचे, कला,विज्ञान व वाणिज्य महाविद्यालय बुन्हाणनगर अहमदनदनगर या महाविद्यालयाच्या वतीने कविवर्य कुसुमाग्रज जयंती म्हणजेच मराठी दिन 27 फेब्र्वारी 2021 रोजी साजरा करण्यात आला. यावेळी विविध उपक्रमांचे आयोजन करण्यात आले होते.

यावेळी सर्व प्रथम कविवर्य कुसुमाग्रज यांच्या प्रतिमेला पुष्पहार अर्पण करुन कार्यक्रमाला सुरुवात करण्यात आली. सर्वप्रथम मराठी दिनानिमित्त अनेक विद्यार्थ्यांनी आपली मनोगते व्यक्त केली. त्यात कविवर्य कुसुमाग्रजांच्या आठवर्णींना व कार्यकतृत्वाला उजाळा देऊन आपापली मते मांडली.

त्यानंतर मराठी विभागप्रमुख डॉ.भाऊसाहेब मुळे यांनी विद्यार्थ्यांना मार्गदर्शन केले. त्याप्रसंगी ते म्हणाले की,मातृभाषेचे जीवनात अनन्यसाधारण महत्व आहे.ज्या व्यक्तिला मातृभाषा नीट आत्मासात होते ती व्यक्ती इतर भाषेवरही प्रभुत्व गाजवु शकते.मराठी भाषा ही अमृताहुनही गोड आणि रसाळ आहे.तिच्यावर आजपर्यंत अनेक आक्रमणं झाली,मात्र ती आजही तग धरुन आहे याबरोबरच मराठी भाषेत अनेक रोजगाराच्या संधी उपलब्ध आहेत. त्या प्राप्त करण्यासाठी विद्यार्थ्यांनी विविध भाषिक कौशल्ये आत्मसात करणे गरजेचे आहे, असे सांगितले.

यानंतर महाविद्यालयाचे प्राचार्य डॉ.एस.एस. जाधव यांनी विद्यार्थ्यांना मार्गदर्शन केले.ते म्हणाले मराठी भाषा ही अविट आहे आणि गोड आहे आपल्या संतांनी मराठी भाषेचे दालन विविध अभंग आणि ग्रंथांनी समृध्द केले आहे. मुकुंदराजांपासून ते निळोबाराय यांच्यापर्यंत सर्व संतांनी मराठी भाषेची सेवा अविरत केली आहे. 19 व्या 20व्या शतकातही अनेक मराठी किवंनी मराठी भाषा समृध्द करण्याचे काम केले आहे. महानुभावियांचे वाड्मय हे मराठी भाषासमृध्दीचा उत्तम नमुना आहे. प्रत्येकाने आपल्या भाषेवर प्रेम केले पाहिजे. मराठी भाषेतच नवेनवे शोध व रोजगाराच्या संधी उपलब्ध करून दिल्या तर मराठी भाषा ही जगव्यवहाराजी भाषा नक्कीच होईल असे ते म्हणाले.

कार्यक्रमाचे प्रास्ताविक डॉ.वर्षा कीर्तने यांनी केले, सृत्रसंचलन डॉ मिनषा प्ंडे यांनी केले तर आभार प्रा.के.एस. जाधव यांनी मानले या प्रसंगी महाविद्यालयातील विद्यार्थी विकास अधिकारी डॉ.शेख आर.एच. इतर प्राध्यापक शिक्षकेतर कर्मचारी व विद्यार्थी उपस्थित होते.