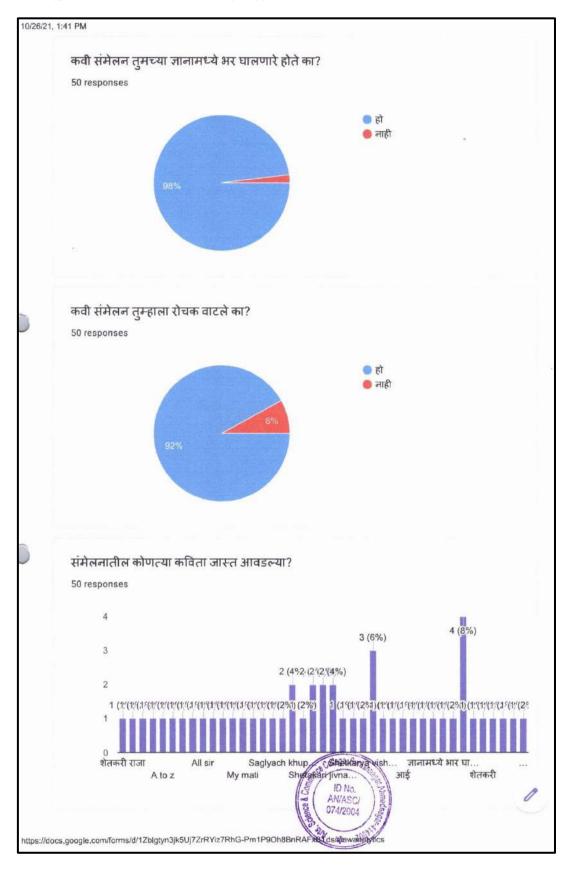

विठ्रल लांडगे म्हणाले, मराठी वर्षा काळे यांनी विशेष सहकार्य केले.

विठ्ठल लांडगे, अशोक निंबाळकर यांनी उपसंपादक, संपादक आदी पदांवर यावेळी काम करण्याची संधी मिळू शकते. विषयाच्या विद्यार्थ्यांना कौशल्य हे सततच्या वाचनाने, लेखनाने कॉम्प्यूटर सायन्स विभागप्रमुख प्रा.