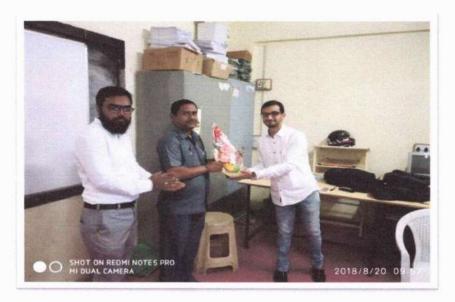

# Activity Report Guest Lecture

Department of Botany and Chemistry jointly organized the guest lecture on the on the topic entitled "Spectroscopy in Detail" on 01/09/2018 for science faculty by Asst. Prof. Dr. Wagh J. G. Mula Education Society's College of Pharmacy Sonai. The objective of this guest lecture is to create and give the knowledge of techniques of Spectroscopy in detail.

Asst. Prof. Wagh S. G. (HOD Botany) introduced the speaker to the student & welcomes her. The Asst. Prof. Mohite C.P. (HOD Chemistry) felicitated speaker Asst. Prof. Wagh J. G.

She enlightened and guided the Spectroscopy techniques and types with the help of power point presentation. The lecture was very informative and highly interactive for our students. The sessions come to an end with the vote of thanks given by Asst. Prof. Mohite C. P. (HOD Chemistry).