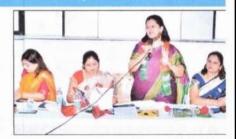

### बाणेश्वर महाविद्यालयात मराठी दिन उत्साहात साजरा

नगर, दि. ३ (प्रतिनिधी) - बुऱ्हाणनगर (ता. नगर) येथील श्री बाणेश्वर कला वाणिज्य व विज्ञान महाविद्यालयामध्ये कविवयं कुसुमाग्रज जयंतीनिमित्त मराठी भाषा दिन साजरा करण्यात आला. यावेळी प्राचार्य एन. एस. जाधव, मराठी विभागप्रमुख डॉ. भाऊसाहेब मुळे आदींसह प्राध्यापक उपस्थित होते. डॉ. मुळे म्हणाले, की मात्रभाषेचे मानवी जीवनात अननसाधारण महत्त्व आहे. एखाद्या व्यक्तीने मातुभाषेवर प्रभृत्व निर्माण केल्यास ती व्यक्ती अन्य भाषेवरही अधिराज्य गाजवू शकते. भाषेवर अतिक्रमण झाले तरी तग धरून आहे. भाषेच्या संवंधानासाठी सर्वांनी प्रयत्न करणे आवश्यक आहे. प्राचार्य जाधव म्हणाले, मराठी भाषा ही अविट आणि गोड आहे. संतांनी मराठी भाषेचे दालन विविध अभंग ग्रंथांनी समृद्ध केले आहे. मुकंदराजांपासून ते निळोबारायापर्यंत संतांनी भाषेची अवितर सेवा केली. प्रास्ताविक डॉ. वर्षा कीर्तने यांनी केले. सुत्रसंचालन डॉ. मनीषा 🕍 यांनी केले.