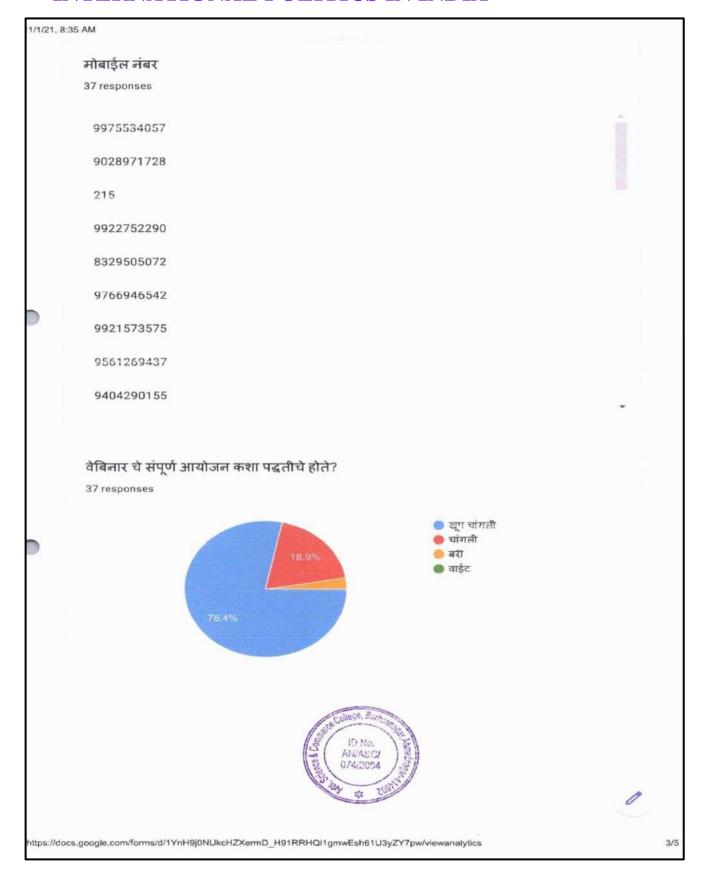

# 3.2 Innovation Ecosystem

3.2.2 Number of workshops/seminars/conferences including on Research Methodology, Intellectual Property Rights (IPR) and entrepreneurship conducted during the last five years

3.2.2 Number of workshops/seminars/conference including programs conducted on Research Methodology, Intellectual Property Rights (IPR) and entrepreneurship during the last five years

| 2016-17 | 2017-18 | 2018-19 | 2019-20 | 2020-21 | 2021-22 | 2022-23 |
|---------|---------|---------|---------|---------|---------|---------|
| 01      | 03      | 04      | 03      | 03      | 24      | 04      |