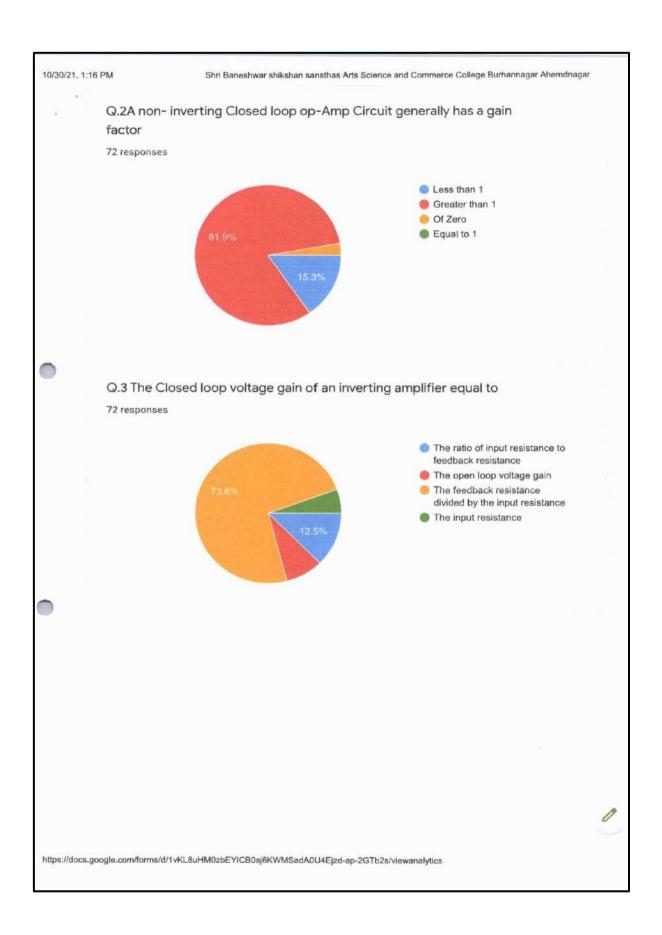

|         |
|        |            | The state of the s |         |























## Shri Baneshwar Shikshan Sanstha's

# Art's Science and Commerce College, Burhannagar, Ahmednagar

(Affiliated Savitribai Phule Pune University ,Pune )

# Department of Electronic Science

# Quiz Competition 2020-21

| Timestamp              | Email Address                 | Score   | Name of the Students                                        | Class                    |
|------------------------|-------------------------------|---------|-------------------------------------------------------------|--------------------------|
| 10/13/2021<br>12:02:12 | pritikarle307@gmail.com       | 6 / 20  | Priti Sharad Karle                                          | S.Y.B.Sc                 |
| 10/14/2021<br>9:34:22  | siddhantandhale1119@gmail.com | 5/20    | SIDDHANT subhash and