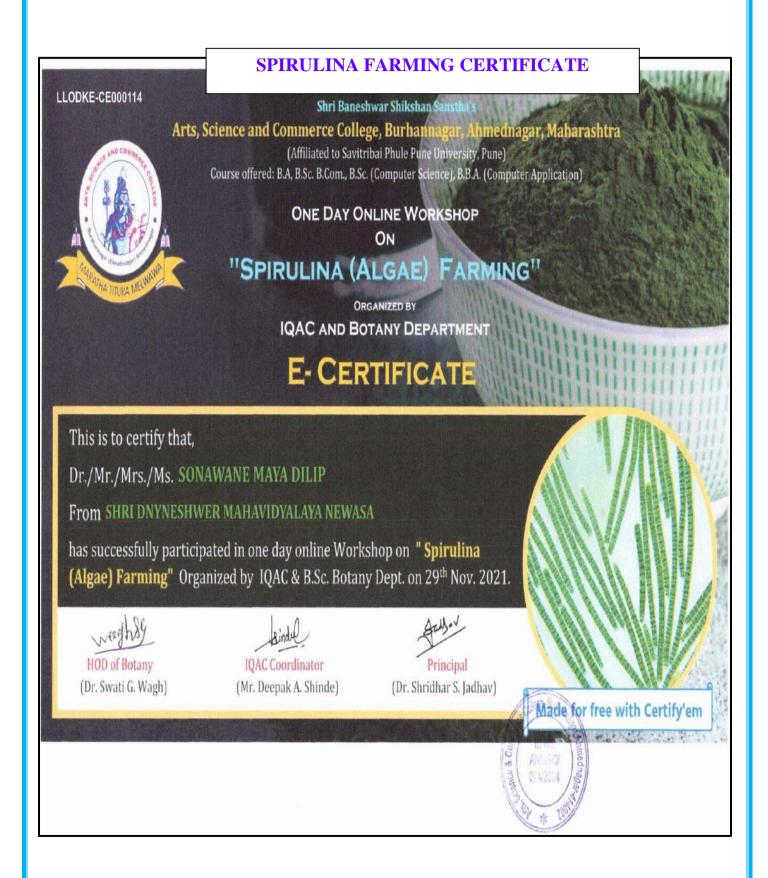

| 23 | WEBINAR ON VRIDDHI SOFTWARE TRANNING(RM) | 24/11/2021 | 372 |
|----|------------------------------------------|------------|-----|
| 24 | COMPUTER LITERACY DAY(RM)                | 02/12/2021 | 378 |
| 25 | WBINAR ON SPIRULINA FARMING(RM)          | 29/11/2021 | 391 |
| 26 | WEBINAR ON MENTAL HEALTH AND YOUTH(RM)   | 08/01/2022 | 417 |
| 27 | MARATHI DIN(RM)                          | 26/02/2022 | 438 |
| 28 | DATA BASE MANAGEMENT SYSTEM CONCEPT(RM)  | 19/10/2022 | 456 |
| 29 | APPLICATION DEVELOPMENT SEMINAR          | 09/11/2022 | 465 |