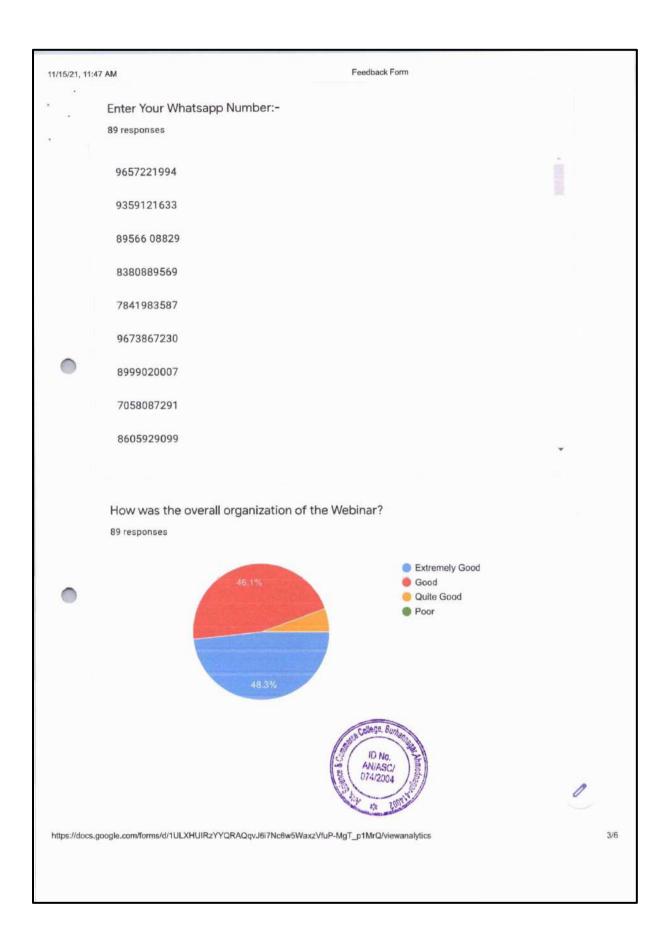

|













| Timestamp