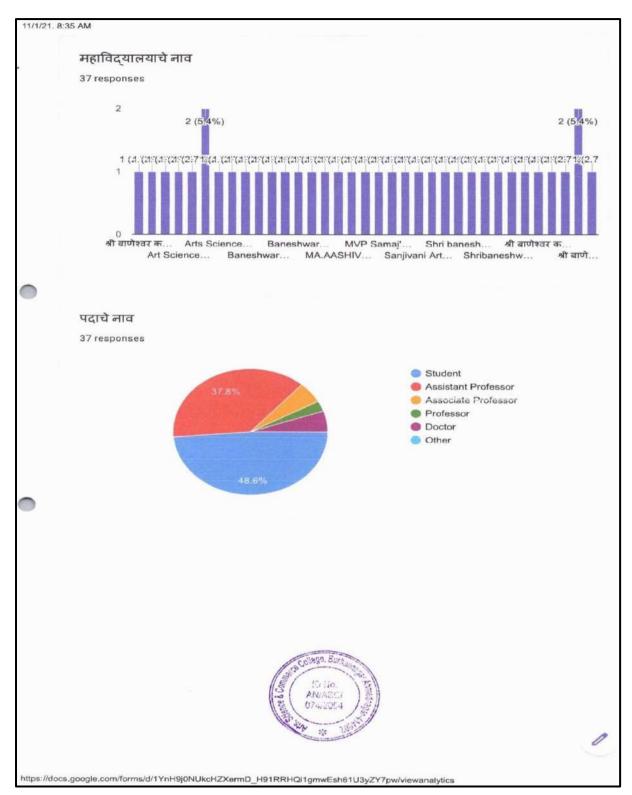

# 3.2 Innovation Ecosystem

3.2.2 Number of workshops/seminars/conferences including on Research Methodology, Intellectual Property Rights (IPR) and entrepreneurship conducted during the last five years

3.2.2 Number of workshops/seminars/conference including programs conducted on Research Methodology, Intellectual Property Rights (IPR) and entrepreneurship during the last five years

| 2016-17 | 2017-18 | 2018-19 | 2019-20 | 2020-21 | 2021-22 | 2022-23 |
|---------|---------|---------|---------|---------|---------|---------|
| 01      | 03      | 04      | 03      | 03      | 24      | 04      |