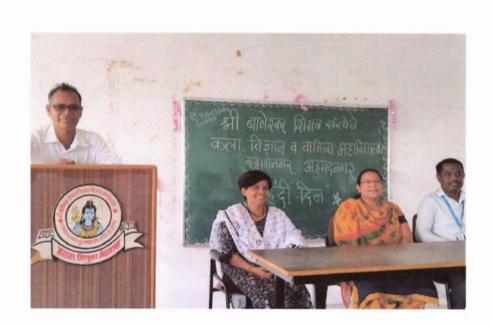

#### मराठी दिन अहवाल

श्री बाणेश्वर शिक्षण संस्थेचे, कला,विज्ञान व वाणिज्य महाविद्यालय बुन्हाणनगर अहमदनदनगर या महाविद्यालयाच्या वतीने कविवर्य कुसुमाग्रज जयंती म्हणजेच मराठी दिन 27 फेब्र्वारी 2021 रोजी साजरा करण्यात आला. यावेळी विविध उपक्रमांचे आयोजन करण्यात आले होते.

यावेळी सर्व प्रथम कविवर्य कुसुमाग्रज यांच्या प्रतिमेला पुष्पहार अर्पण करुन कार्यक्रमाला सुरुवात करण्यात आली. सर्वप्रथम मराठी दिनानिमित्त अनेक विद्यार्थ्यांनी आपली मनोगते व्यक्त केली. त्यात कविवर्य कुसुमाग्रजांच्या आठवर्णींना व कार्यकतृत्वाला उजाळा देऊन आपापली मते मांडली.

त्यानंतर मराठी विभागप्रमुख डॉ.भाऊसाहेब मुळे यांनी विद्यार्थ्यांना मार्गदर्शन केले. त्याप्रसंगी ते म्हणाले की,मातृभाषेचे जीवनात अनन्यसाधारण महत्व आहे.ज्या व्यक्तिला मातृभाषा नीट आत्मासात होते ती व्यक्ती इतर भाषेवरही प्रभुत्व गाजवु शकते.मराठी भाषा ही अमृताहुनही गोड आणि रसाळ आहे.तिच्यावर आजपर्यंत अनेक आक्रमणं झाली,मात्र ती आजही तग धरुन आहे याबरोबरच मराठी भाषेत अनेक रोजगाराच्या संधी उपलब्ध आहेत. त्या प्राप्त करण्यासाठी विद्यार्थ्यांनी विविध भाषिक कौशल्ये आत्मसात करणे गरजेचे आहे, असे सांगितले.

यानंतर महाविद्यालयाचे प्राचार्य डॉ.एस.एस. जाधव यांनी विद्यार्थ्यांना मार्गदर्शन केले.ते म्हणाले मराठी भाषा ही अविट आहे आणि गोड आहे आपल्या संतांनी मराठी भाषेचे दालन विविध अभंग आणि ग्रंथांनी समृध्द केले आहे. मुकुंदराजांपासून ते निळोबाराय यांच्यापर्यंत सर्व संतांनी मराठी भाषेची सेवा अविरत केली आहे. 19 व्या 20व्या शतकातही अनेक मराठी किवंनी मराठी भाषा समृध्द करण्याचे काम केले आहे. महानुभावियांचे वाड्मय हे मराठी भाषासमृध्दीचा उत्तम नमुना आहे. प्रत्येकाने आपल्या भाषेवर प्रेम केले पाहिजे. मराठी भाषेतच नवेनवे शोध व रोजगाराच्या संधी उपलब्ध करून दिल्या तर मराठी भाषा ही जगव्यवहाराजी भाषा नक्कीच होईल असे ते म्हणाले.

कार्यक्रमाचे प्रास्ताविक डॉ.वर्षा कीर्तने यांनी केले, सृत्रसंचलन डॉ मिनषा प्ंडे यांनी केले तर आभार प्रा.के.एस. जाधव यांनी मानले या प्रसंगी महाविद्यालयातील विद्यार्थी विकास अधिकारी डॉ.शेख आर.एच. इतर प्राध्यापक शिक्षकेतर कर्मचारी व विद्यार्थी उपस्थित होते.