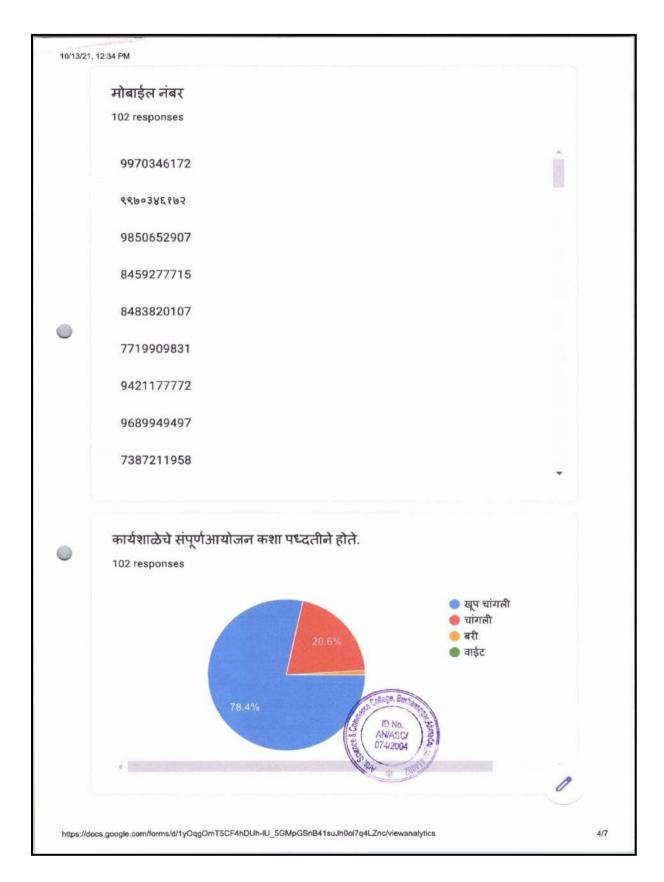

मदनगर.

मराठी विभागातर्फे बी . ए. तृतीय वर्षाच्या अभ्यासक्रमावर आधारीत दूरदृश्यप्रणालीद्वारे एक दिवशीय राष्ट्रीय स्तरावरील "वृत्तपत्रीय लेखन व संधी" या विषयावर ई-कार्यशाळा गुरुवार, दि. 07 ऑक्टोबर 2021 रोजी सकाळी 11:00 वाजता.आयोजित करणात आली आहे . सर्व विद्यर्थायी सहभागी व्हावे .

प्रास्ताविक प्रा . डाॅ. बी. एम. मुळे

प्रमुख पाह्ण्यांचे स्वागत प्राचार्य डाॅ. एस. एस जाधव

\*उदघाटक\* \*बीजभाषक\*

मा. श्री. सुधीर लंके

आवृत्ती प्रमुख दै. लोकमत

अहमदनगर

पहिले सतर

\*व्याख्याते\*

मा. श्री. विव्वल लांडगे

निवासी संपादक, दै. प्रभात, अहमदनगर

विषय : मुद्रित माध्यमातील कौशल्य आणि संधी

दुसरे सत्र

\*व्याख्याते\*

मा. श्री. अशोक निंबाळकर

वरिष्ठ उपसंपादक दै. सकाळ, ई- सकाळ, जिल्हा प्रतिनिधी

विषय - डिजिटल माध्यमातील लेखन

समारोप समारंभ

आभार डाॅ. बी. एम. मुळे सूत्रसंचलन प्रा. एस. एम . वरकड











10/13/21, 12:33 PM Feedback Form : " वृत्तपत्रीय लेखन आणि संधी " या विषयावर एक दिवसीय ऑनलाइन कार्यशाळा. गुरुवार, दि. 7ऑक्टोबर 2021, सकाळी -11.00 वाजता सावित्रीबाई फुले पुणे विद्यापीठ पुणे संलग्न श्री बाणेश्वर शिक्षण संस्थेचे श्री बाणेश्वर कला विज्ञान व वाणिज्य महाविद्यालय ब्-हाणनगर ता.जि. अहमदनगर .पिन -मराठी विभागातर्फे आयोजित एक दिवसीय ऑनलाइन कार्यशाळा. \* Required Email \* संपूर्ण नाव(आडनाव प्रथम) \* मेल आयडी \* 4. महाविद्यालयाचे नाव \* https://docs.google.com/forms/d/1yOqgOmT5CF4hDUh-IU\_5GMpGSnB41suJh0oi7q4LZnc/edit 1/3

| 10/13/21  | , 12:33 F | PM