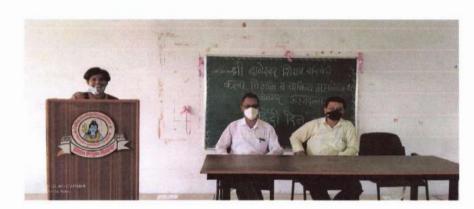

#### श्री बाणेश्वर शिक्षण संस्थेचे

कला,विज्ञान व वाणिज्य व विज्ञान महाविद्यालय बु-हाणनगर ता.जि. अहमदनगर

हिंदी दिन अहवाल

शैक्षणिक वर्ष -2019-20

कला,विज्ञान व वाणिज्य व विज्ञान महाविद्यालय बु-हाणनगर ता.जि. अहमदनगर इस महाविद्यालय में 14/09/2019 को हिंदी दिवस समारोह का आयोजन किया गया । कार्यक्रम के आरंभ में कार्यक्रम का प्रास्ताविक डॉ.मनीषा पुंडे ने किया । उसके बाद प्रमुख अतिथीयों काय परिचय दिया गया । इस अवसर पर महाविद्यालय कें हिदी विभाग प्रमुख डॉ.शेख आर.एच. इन्होंने हिंदी दिवस का महत्व इस विषय पर विद्यार्थीयों को मार्गर्शन किया और हिंदी में रोजगार के अवसर किस प्रकार उपलब्ध है इसके बारे में विस्तृत जानकारी दी ।

इस समय महाविद्यालय के भूगोल विभाग प्रमुख प्रा.साठे बी.जी., प्रा.अनिकेत अडसुळे और प्रा.केदार इन्होंने भी विद्यार्थीयों संबोधीत करते हुऐ हिंदी दिवस का महत्व प्रतिपदीत किया । इस अवसन पर कई विद्यार्थीयोंने अपनी विचारों को रखा ।

इस प्रकार महाविद्यालय में हिंदी दिवस समारोह का आयोजन किया गया।

डॉ.शेख आर.एच.

हिंदी विभाग प्रमुख

आरप हैं हैं। हिल अभागृह को गाग्रिक्स

ATT. 2019

Hindi Din Samaroh-14/09/2019