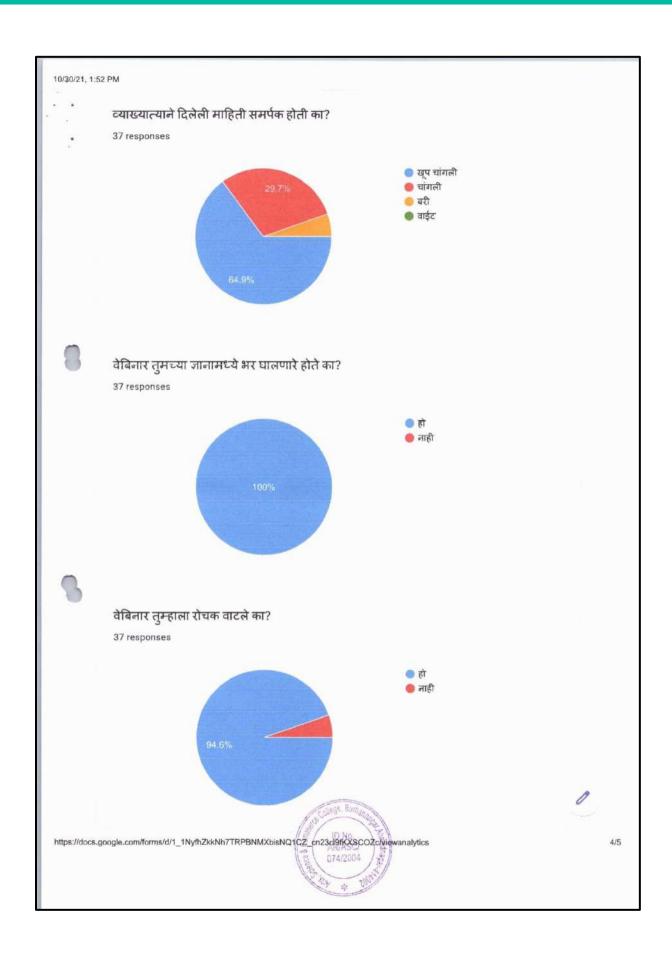

om/forms/d/1_1Ny/hZkkNh7TRPBNMXbisNQ1CZ_cn23d9tKXSCOZc/edit | 3/3      |
| imbonineng'ā    |                                                                    | U/3<br>: |
|                 |                                                                    | :        |

10/30/21, 1:52 PM

Feedback Form: राज्यस्तरीय ऑनलाईन वेबिनार: विषय- ब्रिटिश आक्रमणाचे भारतातील आर्थिक जीवनावरील परिणाम. शुक्रवार दि. २९/१०/२०२१, सकाळी- ११:१५ वा

37 responses

संपूर्ण नाव (आडनाव प्रथम)

37 responses

Lende Kashinath madhukar

Sudhir Ramkisan Wanve

Chikhale Ganesh keshav

Om Prashant Varpe

Palve Krushna Navnath

घोडके वंदना किसन

Gavhane supriya sahebrao

Kohak Sagar Kondiba

Palve saurabh gopinath



https://docs.google.com/forms/d/1\_1NyfhZkkNh7TRPBNMXbisNQ1CZ\_cn23cl9fKXSCOZc/viewanalytics

1/5







### VRUDDHI SOFTWERE TRAINNING



Shri Baneshwar Shikshan Sanstha's
Arts, Science and Commerce College, Burhannagar, Ahmednagar
Workshop on "Vriddhi Software training"
under

Faculty Development Program

Organized by

Department of B.Sc. (Computer Science) and IQAC

#### **Basic Information:**

| Name of The Activity:                                                                | Two-day Workshop under Faculty Development Program for Teaching and Non-Teaching Staff (Vriddhi Software training) |  |  |
|--------------------------------------------------------------------------------------|--------------------------------------------------------------------------------------------------------------------|--|--|
| Date and Venue: