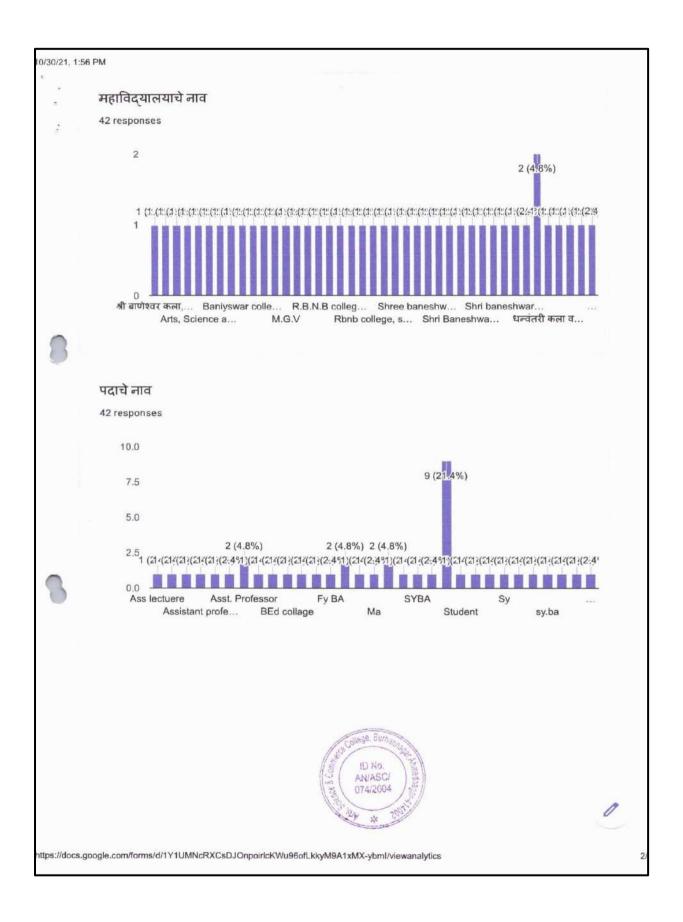

HA LAGAD DELEVERING THE LECTURE-29/10/21

Shri Baneshwar Shik .....e 351 of 74



BRITISH AKRAMANACHE PARINAM PROF. SUREKHA LAGAD DELEVERING THE LECTURE-29/10/21



BRITISH AKRAMANACHE PARINAM PROF. SUREKHA LAGAD DELEVERING THE LECTURE-29/10/21



BRITISH AKRAMANACHE PARINAM PROF. SUREKHA LAGAD DELEVERING THE LECTURE-29/10/21

Shri Baneshwar Shiks

//30/21, 1:56 PM

Registration Form : राज्यस्तरीय ऑनलाईन वेबिनार: विषय- ब्रिटिश आक्रमणाचे भारतातील आर्थिक जीवनावरील परिणाम. शुक्रवार दि. २९/१०/२०२१, सकाळी- ११:१५ वा

42 responses

संपूर्ण नाव (आडनाव प्रथम)

42 responses

Dr. Bhangle Sandhya Laxman

Chikhale Ganesh keshav

Pakhare Akshada Jalindar

Dr. Gangurde surekha Dinesh

Palve Krushna Navnath

बाविस्कर राजश्री नामदेव

Ambkar Abhishek Tukaram

Biyani Arti Kishor

डॉ. शेळके रघ्नाथ धोंडिबा









10/30/21, 1:55 PM Registration Form : राज्यस्तरीय ऑनलाईन वेबिनार: विषय- ब्रिटिश आक्रमणाचे भारतातील आर्थिक जीवनावरील परिणाम. शुक्रवार दि. २९/१०/२०२१, सकाळी- ११:१५ वा श्री बाणेश्वर कला, विज्ञान व वाणिज्य महाविदयालय, बुन्हाणनगर, अहमदनगर. \* Required 1. Email \* संपूर्ण नाव (आडनाव प्रथम) \* 3. महाविदयालयाचे नाव \* पदाचे नाव \* 5. मोबाईल नंबर (Whats App Number) \* https://docs.google.com/forms/d/1Y1UMNcRXCsDJOnpoirlcKWu96ofLkkyM9A1xMX-ybml/edit 1/2

| 10/30/21, 1:55 PM |