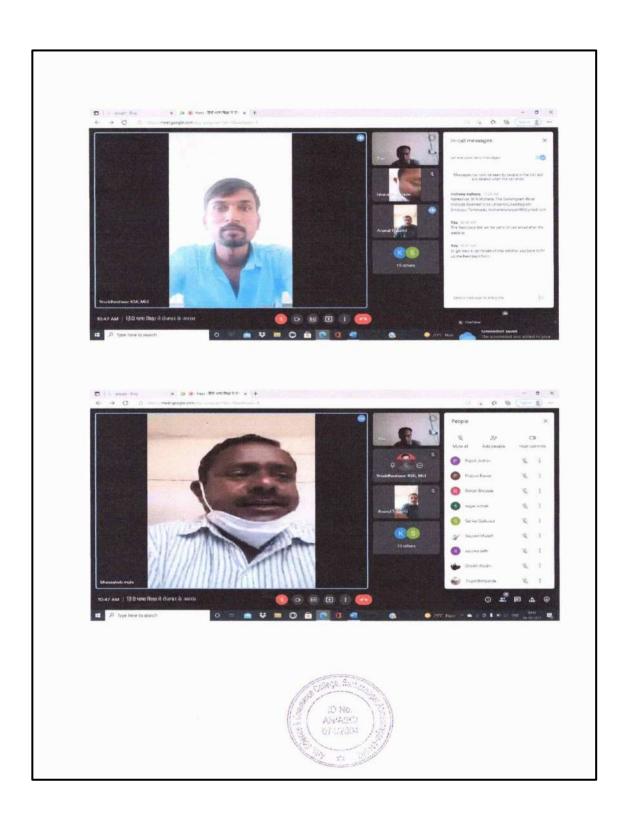

shwarcollege.in

जावक नं. 196 | 2021

दिनांक : 15 / 10 /२०२1

प्राचार्य

डॉ. श्रीधर शंकर जाधव

एम.एस्सी., एम.फील, पीएच. डी. (प्रोफेसर इन फिजीकल केमिस्ट्री)

15th October 2021

To,

Mr. Anand Tripathi

KG Munot, Arts, Commerce College, Ahmednagar

Subject: Letter of Appreciation .....

Respected Madam,

Thank you very much for delivering and informative and thought provoking lecture as a guest lecturer on "हिंदी भाषा शिक्षा मे रोजगार के अवसर" held on 15/10/2021 at 10.00 a.m. in our college.

It was really a splendid presentation. All the students appreciated and got benefited from your view on the subject.

Looking forward for your cooperation for the promotion of professional education in future as well.

Thanking you,

HOD of Hind

(Dr. Rajmohmad H. Shaikh)

Yours faithfully

Principal,











10/21/21, 11:02 AM

# प्रतिपुष्टि प्रपत्र (Feedback Form) (हिंदी भाषा शिक्षा मे रोजगार के अवसर)

Thank you for attending the webinar. Please rate your satisfaction with the content of the webinar by indicating your level of agreement or disagreement.

- \* Required
- 1. Email \*
- 2. प्रतिभागी का पूरा नाम (Full Name of Participant) \*
- 3. संस्थान/कॉलेज का नाम (Name of Institution/ College) \*
- 4. संपर्क नंबर (Contact Number) \*
- 5. क्या आप किसी सहकर्मी को इस वेबिनार की सिफारिश करेंगे? (Would you recommend this webinar to a colleague?) \*

Mark only one oval.

- \_\_\_\_ हॉ (Yes)
- ि नहीं (No)



https://docs.google.com/forms/d/1U3y6-KglKfXQziJrpc9IIDM\_leHglVAjR7C5Xmbe0WU/edit

PRINCIPAL

Arts, Science & Commerce College
Burhannagar, Ahmednagar-414002

1/3

| Mark only one ova