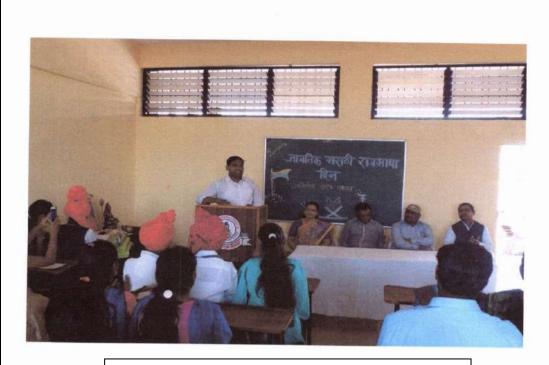

#### मराठी दिन अहवाल

श्री बाणेश्वर शिक्षण संस्थेचे, कला,विज्ञान व वाणिज्य महाविद्यालय बुन्हाणनगर अहमदनदनगर या महाविद्यालयाच्या वतीने कविवर्य कुसुमाग्रज जयंती म्हणजेच मराठी दिन 27 फेब्र्वारी 2021 रोजी साजरा करण्यात आला. यावेळी विविध उपक्रमांचे आयोजन करण्यात आले होते.

यावेळी सर्व प्रथम कविवर्य कुसुमाग्रज यांच्या प्रतिमेला पुष्पहार अर्पण करुन कार्यक्रमाला सुरुवात करण्यात आली. सर्वप्रथम मराठी दिनानिमित्त अनेक विद्यार्थ्यांनी आपली मनोगते व्यक्त केली. त्यात कविवर्य कुसुमाग्रजांच्या आठवर्णींना व कार्यकतृत्वाला उजाळा देऊन आपापली मते मांडली.

त्यानंतर मराठी विभागप्रमुख डॉ.भाऊसाहेब मुळे यांनी विद्यार्थ्यांना मार्गदर्शन केले. त्याप्रसंगी ते म्हणाले की,मातृभाषेचे जीवनात अनन्यसाधारण महत्व आहे.ज्या व्यक्तिला मातृभाषा नीट आत्मासात होते ती व्यक्ती इतर भाषेवरही प्रभुत्व गाजवु शकते.मराठी भाषा ही अमृताहुनही गोड आणि रसाळ आहे.तिच्यावर आजपर्यंत अनेक आक्रमणं झाली,मात्र ती आजही तग धरुन आहे याबरोबरच मराठी भाषेत अनेक रोजगाराच्या संधी उपलब्ध आहेत. त्या प्राप्त करण्यासाठी विद्यार्थ्यांनी विविध भाषिक कौशल्ये आत्मसात करणे गरजेचे आहे, असे सांगितले.

यानंतर महाविद्यालयाचे प्राचार्य डॉ.एस.एस. जाधव यांनी विद्यार्थ्यांना मार्गदर्शन केले.ते म्हणाले मराठी भाषा ही अविट आहे आणि गोड आहे आपल्या संतांनी मराठी भाषेचे दालन विविध अभंग आणि ग्रंथांनी समृध्द केले आहे. मुकुंदराजांपासून ते निळोबाराय यांच्यापर्यंत सर्व संतांनी मराठी भाषेची सेवा अविरत केली आहे. 19 व्या 20व्या शतकातही अनेक मराठी किवंनी मराठी भाषा समृध्द करण्याचे काम केले आहे. महानुभावियांचे वाड्मय हे मराठी भाषासमृध्दीचा उत्तम नमुना आहे. प्रत्येकाने आपल्या भाषेवर प्रेम केले पाहिजे. मराठी भाषेतच नवेनवे शोध व रोजगाराच्या संधी उपलब्ध करून दिल्या तर मराठी भाषा ही जगव्यवहाराजी भाषा नक्कीच होईल असे ते म्हणाले.

कार्यक्रमाचे प्रास्ताविक डॉ.वर्षा कीर्तने यांनी केले, सृत्रसंचलन डॉ मिनषा प्ंडे यांनी केले तर आभार प्रा.के.एस. जाधव यांनी मानले या प्रसंगी महाविद्यालयातील विद्यार्थी विकास अधिकारी डॉ.शेख आर.एच. इतर प्राध्यापक शिक्षकेतर कर्मचारी व विद्यार्थी उपस्थित होते.