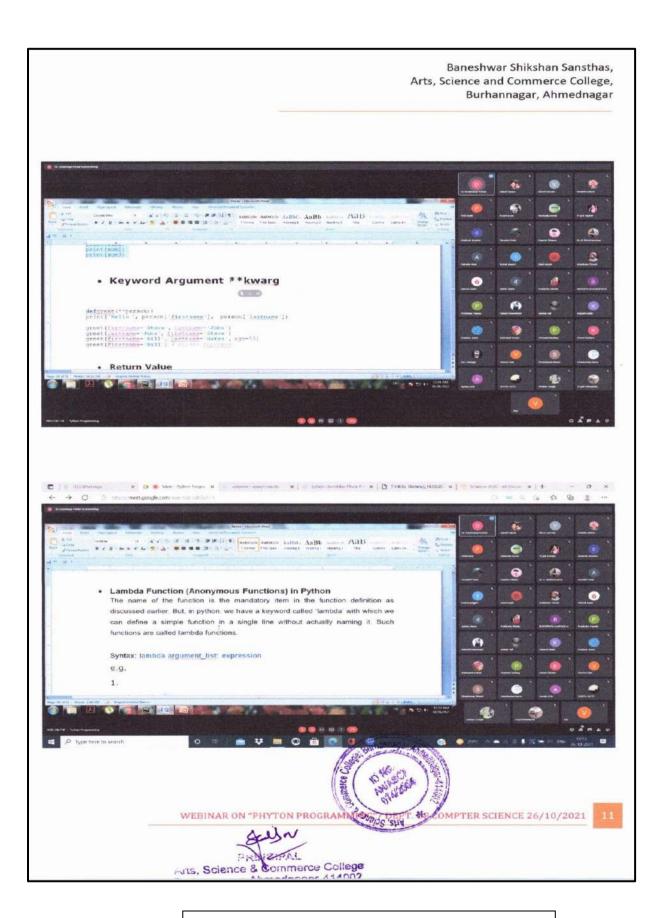

ampura<br>Ahmednagar                                              |
| 88. | 10/26/2021<br>13:11:18 | rutikabhalerao20<br>00@gmail.com | Bhalerao<br>Rutika<br>Ramesh  | Sahakar maharshi Nhausaheb<br>Santuji Thorat college<br>sangamner                                       | Student                | 8856803315  | At.Post<br>chandnapuri(javlewas<br>ti) tal:Sangamner<br>dist:A.Nager |
| 89. | 10/26/2021<br>19:16:41 | radhikachemate0<br>85@gmail.com  | Radhika<br>Maruti<br>Chemate  | Shri Baneshwar Arts<br>Commerce And Science<br>College                                                  | Student                | 7820959023  | At Ratadgaon post<br>agadgaon tal nagar<br>dist ahmednagar           |

PRINCIPAL

Aris, Science & Commerce College

Burhannagar, Ahmednagar-414002





























| 11/11/21, 11:02  | AM                                              | Feedback Form of * Python Programming * we      |