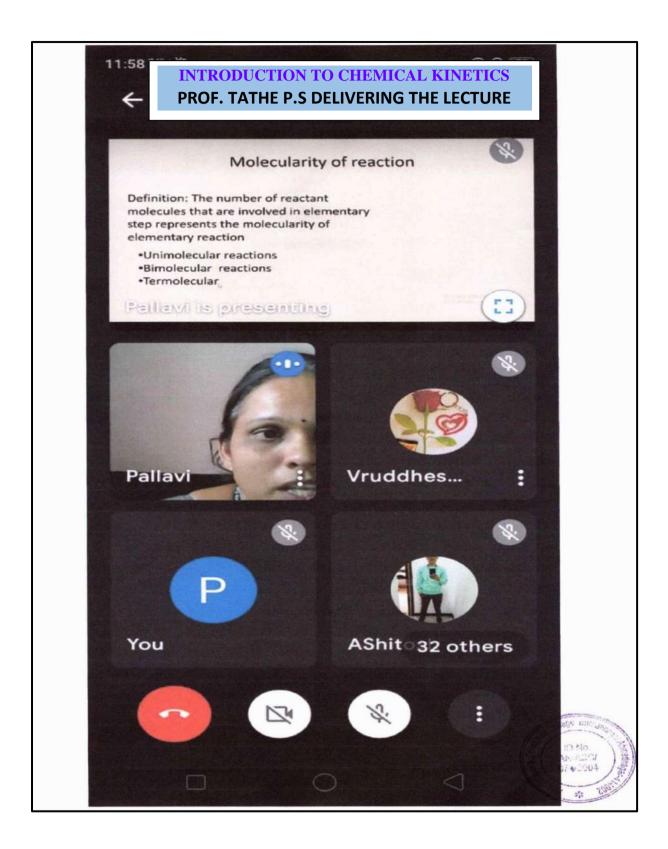

# A. Research Methodology

| Sr.No | NAME OF WORKSHOP/SEMINAR                | DATE       | PAGE |  |
|-------|-----------------------------------------|------------|------|--|
|       |                                         |            | NO.  |  |
| 1     | HINDI DIN (RM)                          | 14/09/2016 | 05   |  |
| 2     | HINDI DIN(RM)                           | 14/09/2017 | 07   |  |
| 3     | MARATHI DIN(RM)                         | 27/02/2018 | 09   |  |
| 4     | HINDI DIN(RM)                           | 14/09/2018 | 17   |  |
| 5     | SPECTROSCOPY IN DEATAIL(RM)             | 01/09/2018 | 19   |  |
| 6     | MARATHI DIN(RM)                         | 27/02/2019 | 22   |  |
| 7     | MARATHI DIN(RM)                         | 27/02/2020 | 30   |  |
| 8     | HINDI DIN(RM)                           | 14/09/2019 | 32   |  |
| 9     | MARATHI DIN(RM)                         | 27/02/2021 | 34   |  |
| 10    | HINDI DIN(RM)                           | 14/09/2020 | 42   |  |
| 11    | STRATEGY TO CRACK INTERVIEW(RM)         | 04/07/2021 | 47   |  |
| 12    | GOOGLE CLASSROOM(RM)                    | 15/09/2021 | 51   |  |
| 13    | INTRODUCTION TO CHEMICAL KINETICS(RM)   | 28/09/2021 | 62   |  |
| 14    | International Politics in India(RM)     | 13/08/21   | 79   |  |
| 15    | VRUTTAPATRIYA LEKHEN(RM)                | 07/10/2021 | 114  |  |
| 16    | WEBINAR ON INTERNET OF THINGS (IOT)(RM) | 16/10/2021 | 148  |  |
| 17    | WEBINAR ON USE OF LINUX(RM)             | 23/10/2021 | 164  |  |
| 18    | INDUSTRY TREND(RM)                      | 25/10/2021 | 215  |  |
| 19    | KAVI SAMMELAN(RM)                       | 25/10/2021 | 252  |  |
| 20    | PYTHON PROGRAMMING(RM)                  | 26/10/2021 | 274  |  |
| 21    | CYBER SECURITY(RM)                      | 28/10/2021 | 315  |  |
| 22    | BRITTISH AKRAMANACHEY PARINAM(RM)       | 29/10/2021 | 344  |  |