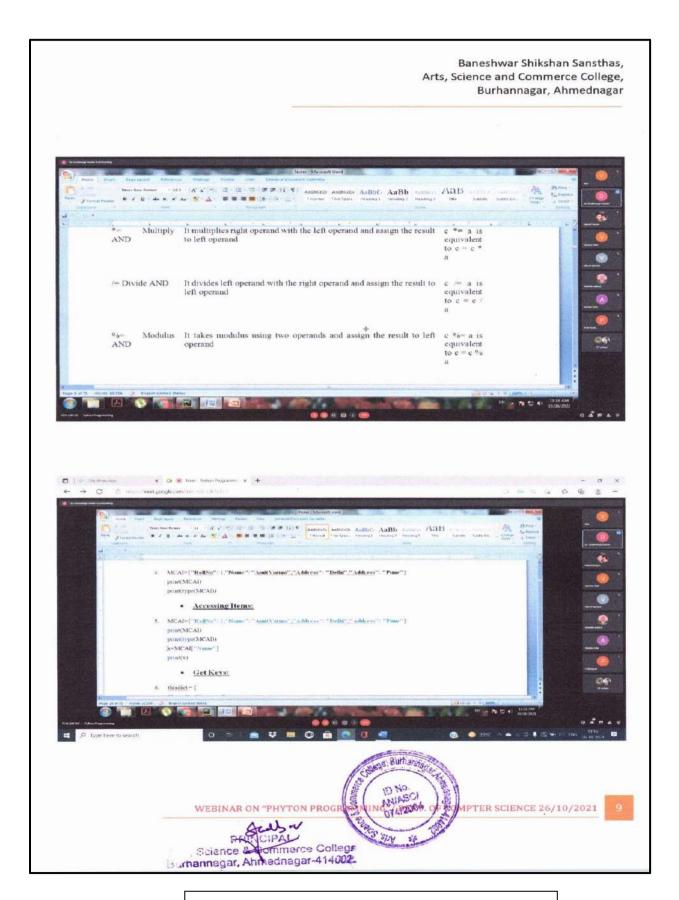

Hatampura<br>Ahmednagar                                              |
| 88. | 10/26/2021<br>13:11:18 | rutikabhalerao20<br>00@gmail.com | Bhalerao<br>Rutika<br>Ramesh  | Sahakar maharshi Nhausaheb<br>Santuji Thorat college<br>sangamner                                       | Student                | 8856803315  | At.Post<br>chandnapuri(javlewas<br>ti) tal:Sangamner<br>dist:A.Nager |
| 89. | 10/26/2021<br>19:16:41 | radhikachemate0<br>85@gmail.com  | Radhika<br>Maruti<br>Chemate  | Shri Baneshwar Arts<br>Commerce And Science<br>College                                                  | Student                | 7820959023  | At Ratadgaon post<br>agadgaon tal nagar<br>dist ahmednagar           |

PRINCIPAL

Aris, Science & Commerce College

Burhannagar, Ahmednagar-414002





























| 11/11/21, 11:02  | AM                                              | Feedback Form of * Python Programming * we      |