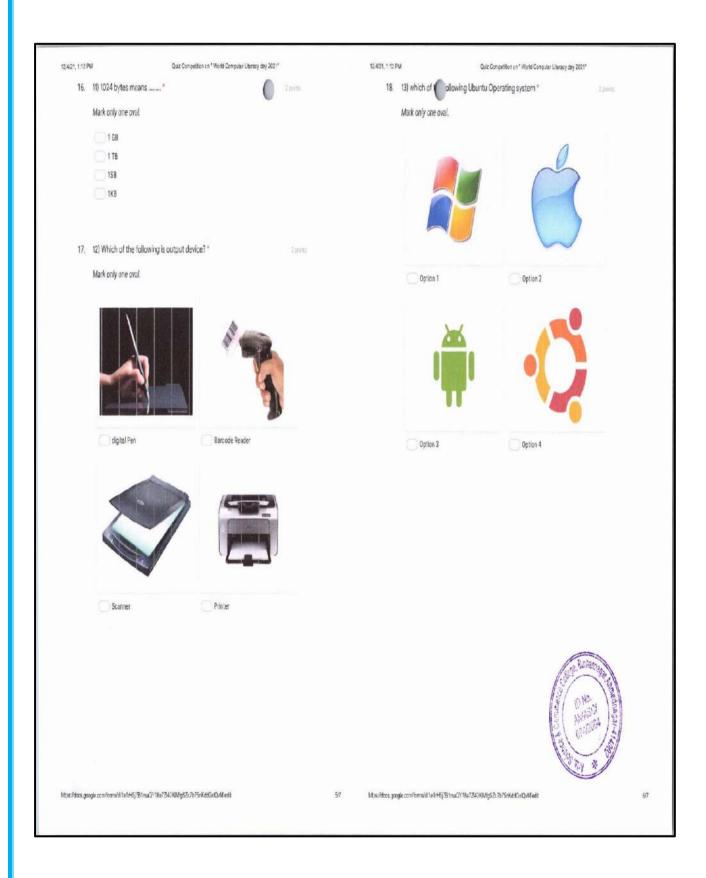

इस समय महाविद्यालय के भूगोल विभाग प्रमुख प्रा.साठे बी.जी., प्रा.अनिकेत अडसुळे और प्रा.केदार इन्होंने भी विद्यार्थीयों संबोधीत करते हुऐ हिंदी दिवस का महत्व प्रतिपदीत किया। इस अवसन पर कई विद्यार्थीयोंने अपनी विचारों को रखा।