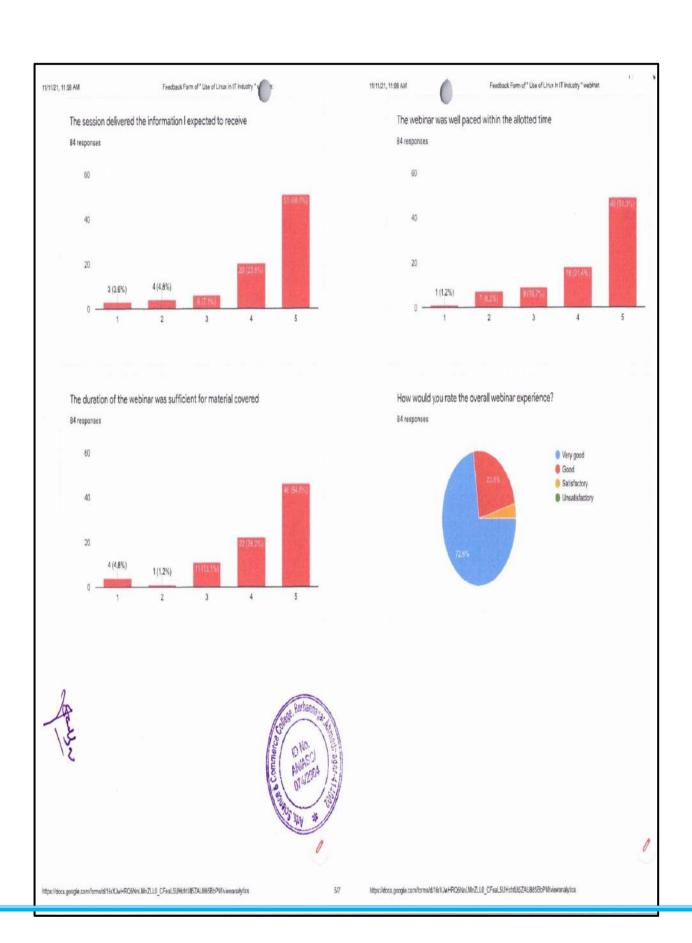

|











Shri Baneshwar Shikshan Sanstha's

Art's, Science and Commerce College, Burhannagar, Ahmednagar

Webinar on "Use of Linux in IT Industry"

## Webinar Feedback List

| Sr. No. | Time                   | E mail ID.                      | Name                            | Name of Institute                                                     | Mo. Number |
|---------|------------------------|---------------------------------|---------------------------------|-----------------------------------------------------------------------|------------|
| 1.      | 10/23/202<br>111:06:32 | saadp526@gmail.com              | PATHAN SAAD                     | Baneshwar collage bura nagar<br>ahmadnagar                            | 9175183074 |
| 2.      | 10/23/202<br>111:14:09 | nitin.tkarale@gmail.co