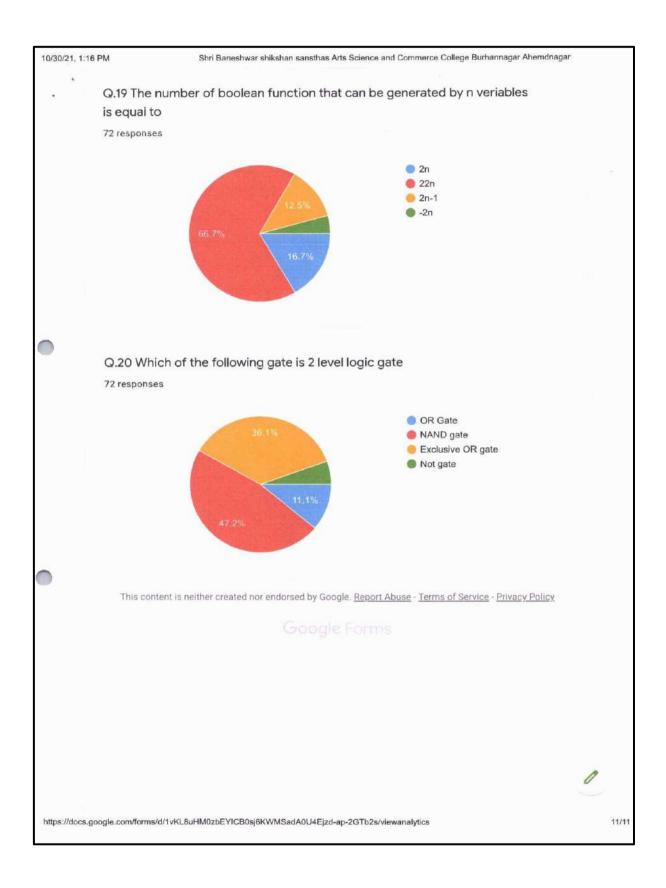

## **MARATHI DIN 2017-18**

#### सूचना

महाविद्यालयातील सर्व विद्यार्थ्यांना कळविण्यात येते की, मंगळवार दिनांक 27/02/18 रोजी महाविद्यालयात मराठी व विज्ञान दिन साजरा करण्यात येणार आहे. या दिनाचे औचित्य लक्षात घेता, या दिवशी मराठी अंताक्षरी स्पर्धेचे आयोजन केलेले आहे. यात जो संघ जिंकेल त्यास अकर्षक बक्षिस मा. प्राचार्य व उपस्थित पाहण्यांच्या हस्ते देण्यात येणार आहे. तरी ज्या विद्यार्थ्यांना या स्पर्धेत भाग घ्यावयाचा असेल अशा विद्यार्थ्यांनी आपल्या विभागातील संबंधीत प्राध्यापकांकडे आपले नाव नोंदवावे.