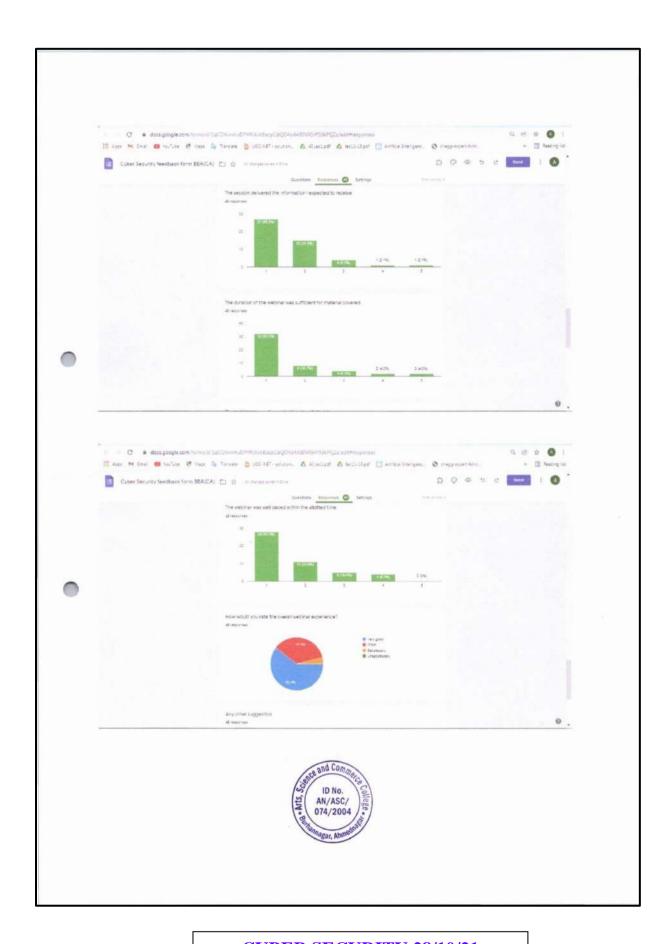

PRINCIPAL

Arts, Science & Commerce College Burhannagar, Atum dhaqar-414002

शाखा

प्राध्यापकाचे नाव

कला

प्रा.डॉ. वर्षा कीर्तने

प्रा.सीमा खांदवे

प्रा. एस.आर.सोनवणे