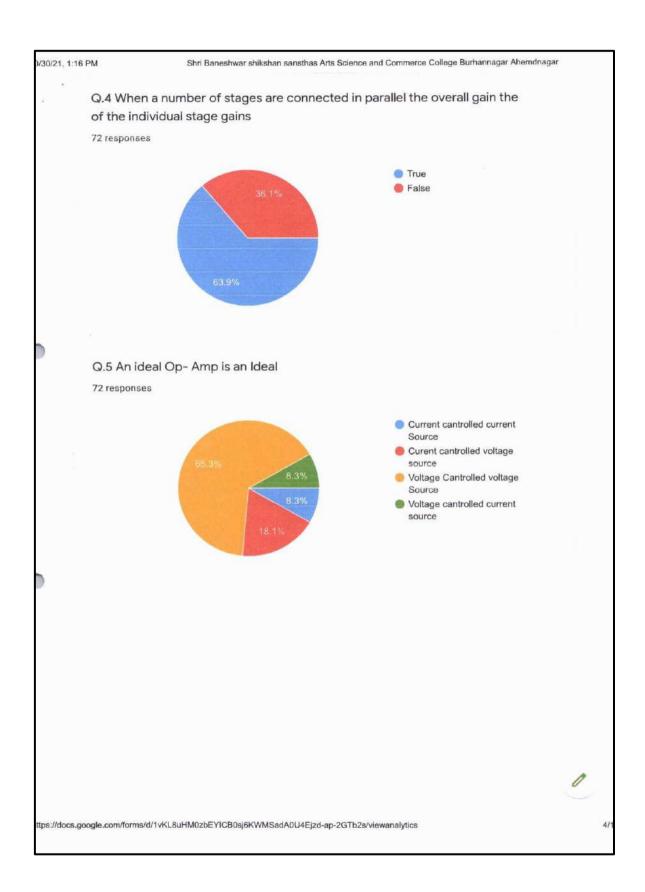

|         |
|        |            | The state of the s |         |























## Shri Baneshwar Shikshan Sanstha's

# Art's Science and Commerce College, Burhannagar, Ahmednagar

(Affiliated Savitribai Phule Pune University ,Pune )

# Department of Electronic Science

# Quiz Competition 2020-21

| Timestamp              | Email Address                 | Score   | Name of the Students                                        | Class                    |
|------------------------|-------------------------------|---------|-------------------------------------------------------------|--------------------------|
| 10/13/2021<br>12:02:12 | pritikarle307@gmail.com       | 6 / 20  | Priti Sharad Karle                                          | S.Y.B.Sc                 |
| 10/14/2021<br>9:34:22  | siddhantandhale1119@gmail.com | 5/20    | SIDDHANT subhash andha