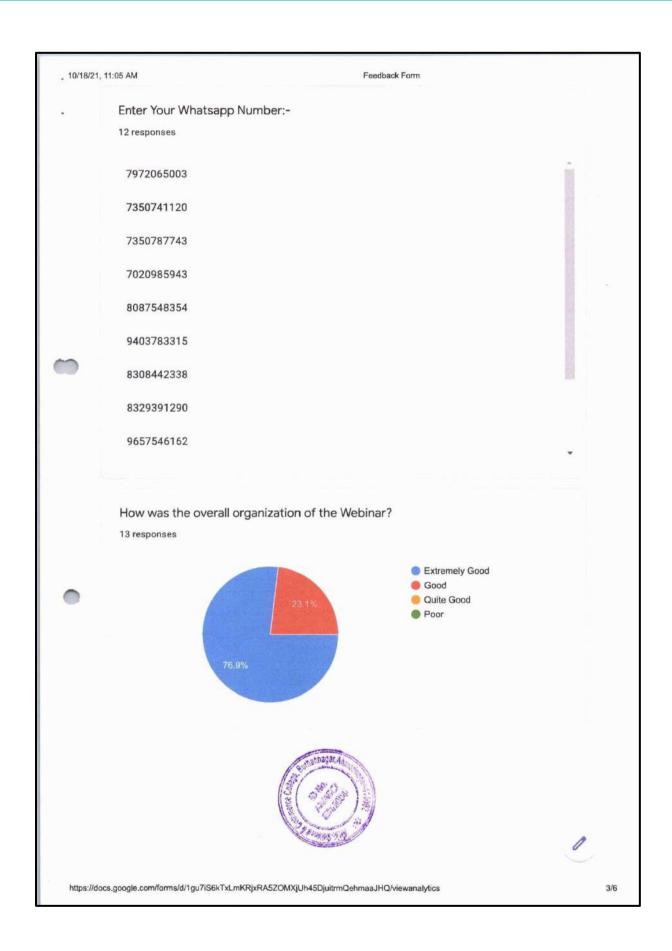

# 3.2 Innovation Ecosystem

3.2.2 Number of workshops/seminars/conferences including on Research Methodology, Intellectual Property Rights (IPR) and entrepreneurship conducted during the last five years

3.2.2 Number of workshops/seminars/conference including programs conducted on Research Methodology, Intellectual Property Rights (IPR) and entrepreneurship during the last five years

| 2016-17 | 2017-18 | 2018-19 | 2019-20 | 2020-21 | 2021-22 | 2022-23 |
|---------|---------|---------|---------|---------|---------|---------|
| 01      | 03      | 04      | 03      | 03      | 24      | 04      |