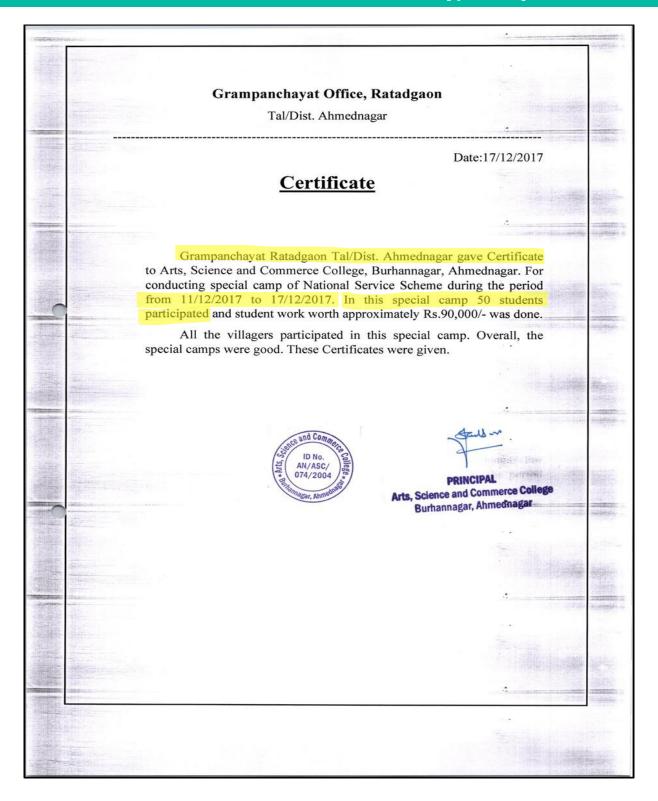

#### प्रमाणपत्र

ग्रामपंचायत कौडगाव जांब ता - नगर जि अहमदनगर यांजकडून प्रमाणपत्र देण्यात येते की श्री बाणेश्वरकला, वाणिज्य व विज्ञान महाविद्यालय, बुऱ्हाणनगर, ता . नगर जि अहमदनगर या महाविद्यालयातील राष्ट्रीय सेवा योजनेचे विशेष शिबीर दिनांक १४/१२/२०२१ ते २०/१२/२०२१ या कालावधीत संपन्न झाले या शिबिरामध्ये ५० विद्यार्थी विद्यर्थिनी सहभागी झालेले होते श्रमदायाद्वारे अंदाजे रुपये ९०००/- मूल्याचे विद्यार्थांनी कामे केली.गावातील सर्व लोकांचा सहभाग या विशेष शिबिराला मिळाला एकंदरीत विशेष शिबीर चांगले झाले.