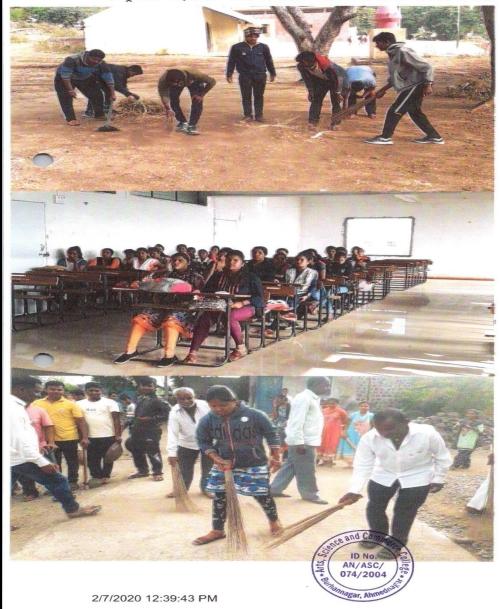

दि. 15/12/2021 रोजी शिबीरार्थी विद्यार्थ्यांनी, भारताचे पंतप्रधान श्री. नरेंद्र मोदी यांच्या स्वातंत्र्याचा अमृत महोत्सव आणि माझी वसुंधरा या संकल्पनेस अनुसरुन गावामधील प्रमुख ठिकाणी तसेच शिबीर स्थळी स्वच्छता केली.

शिबीरादरम्यान दररोज दु. 03.00 ते 05.00 या वेळेत विविध विषयांवर अनुभवी व तज्ञ व्याख्यात्यांची व्याख्यानेही आयोजित करण्यात आली होती.

दि 20/12/2021 रोजी विशेष शिबीराचा समारोप कार्यक्रम संपन्न झाला. या प्रसंगी महाविद्यालयाचे प्राचार्य डॉ.विजय जाधव, एकता महाविद्यालयाचे प्राचार्य प्रा.मेहेत्रे सर, प्रमुख पाहुणे म्हणून उपस्थित होते. तसेच कार्यक्रमाचे अध्यक्ष मा.बाबासाहेब खर्से होते. तसेच प्रमुख उपस्थिती महाविद्यालयाचे संस्थेचे संचालक, सरपंच, उपसरपंच, ग्रामस्थ, सहकारी शिक्षक व कार्यक्रम अधिकारी प्रा. किरण जाधव व विद्यार्थी उपस्थित होते. उपस्थित होते.