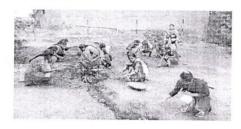

#### विशेष शिबीर अहवाल 2021 - 2022

श्री बाणेश्वर कला, वाणिज्य व विज्ञान महाविद्यालयाचे राष्ट्रीय सेवा योजनेचे विशेष शिबीर दि.14 डिसेंबर 2021 ते 20 डिसेंबर 2021 या जांब कोडगाव, ता. नगर या ठिकाणी संपन्न झाले.

दि. 15/12/2021 रोजी शिबीरार्थी विद्यार्थ्यांनी, भारताचे पंतप्रधान श्री. नरेंद्र मोदी यांच्या स्वातंत्र्याचा अमृत महोत्सव आणि माझी वसुंधरा या संकल्पनेस अनुसरुन गावामधील प्रमुख ठिकाणी तसेच शिबीर स्थळी स्वच्छता केली.

दि. 16/12/2021 रोजी अपारंपारिक उर्जा स्त्रोतांविषयी जनजागृती करण्यात आली. तसेच गावामध्ये सौरउर्जेचे महत्व पटवून दिले. पाणी व माती परिक्षणाचे फायदे तसेच गावातील लोकांना मृदासंधारण पिक नियोजन याबाबत ग्रामस्थांना मार्गदर्शन करण्यात आले.