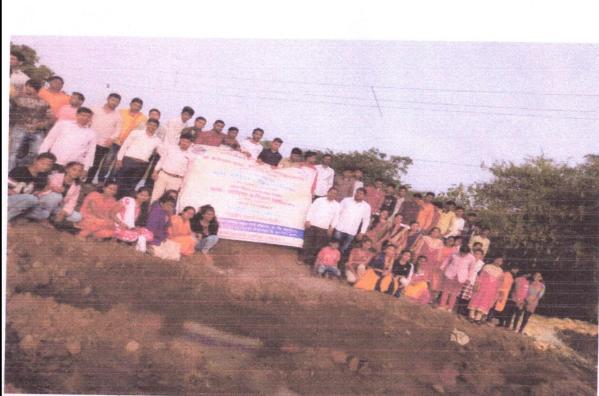

#### विशेष शिबीर अहवाल 2021 - 2022

श्री बाणेश्वर कला, वाणिज्य व विज्ञान महाविद्यालयाचे राष्ट्रीय सेवा योजनेचे विशेष शिबीर दि.14 डिसेंबर 2021 ते 20 डिसेंबर 2021 या जांब कोडगाव, ता. नगर या ठिकाणी संपन्न झाले.

मंगळवार दि.14/12/2021 रोजी विशेष शिबीराचे उद्घाटन झाले. या प्रसंगी या कार्यक्रमाचे अध्यक्ष मा., संस्थेचे संचालक मा.अक्षयदादा कर्डिले हे होते प्राचार्य डॉ. श्रीधर जाधव जांब कौडगावचे सरपंच रमेश पवार, ग्रामपंचायत सदस्य, ग्रामस्थ, महाविद्यालयाचे कार्यक्रम अधिकारी, सहकारी शिक्षक उपस्थित होते.