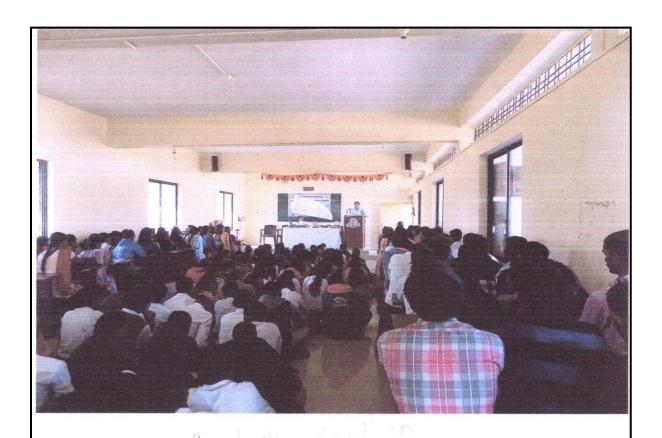

## National Service Scheme Special Camp Report 2021-22

Special Date of National Service Scheme of Sri Baneshwar College of Arts, Commerce and Science was concluded on 14th December 2021 23rd December 2019 at Jamkhed Village Taluka Nagar The special camp was inaugurated on Tuesday 14/12/2021. On this occasion, the president of the program was Akshay Kardele, director of the institute, Principal Dr. Jadhav SS Sir Jamkoud Village Sarpanch Ramesh Pawar, Gram Panchayat Member, Program Officer of Gramastha Vidyalaya, Co-Teachers were present. On 15/12/2021 the students of the camp cleaned important places in the village following the Amrit Mahotsav of Independence of India Prime Minister Narendra Modi and Vasundhara . On 16/12/2021, public awareness was created about Param non-conventional energy source and the importance of solar energy was demonstrated in the village. On 17/12/2021, protection of women in women's empowerment and empowerment, information was given about women's health and employment in rural areas, information was given to the villagers about physical hygiene and health. On 18 12 2021 Hon'ble Mr. Vilas Gawde Sir lecture was organized in which he lectured the students on the topic of society and environment. On 19/12/2019, Hon'ble Shri Ashok Ghorpade sir guided the Indian students that they will meet the children went to work on this day and conducted a survey. The closing program of the special camp was concluded on 20 12 2021. On this occasion, the principal of the college, Dr. Vijay Jadhav and Dr. Mehetre Sir, was present as the chief guest and the president of the program was Mr. Babasaheb Khadse. A total of 50 students were participated in this program.

दि. 18/12/2021 रोजी मा श्री विलास गावडे सर यांच्या व्याख्यानाचे आयोजन करण्यात आले होते. यामध्ये विद्यार्थ्यांना समाज व पर्यावरण या विषयावर त्यांनी व्याख्यान दिले. गावामध्ये पर्यावरणाचे दुष्परिणाम

याविषयी जनजागृती करण्यात आली. तसेच पाणी आडवा पाणी जिरवा या उपक्रमांतर्गत वनराई बंधारे बाधण्यात आले,