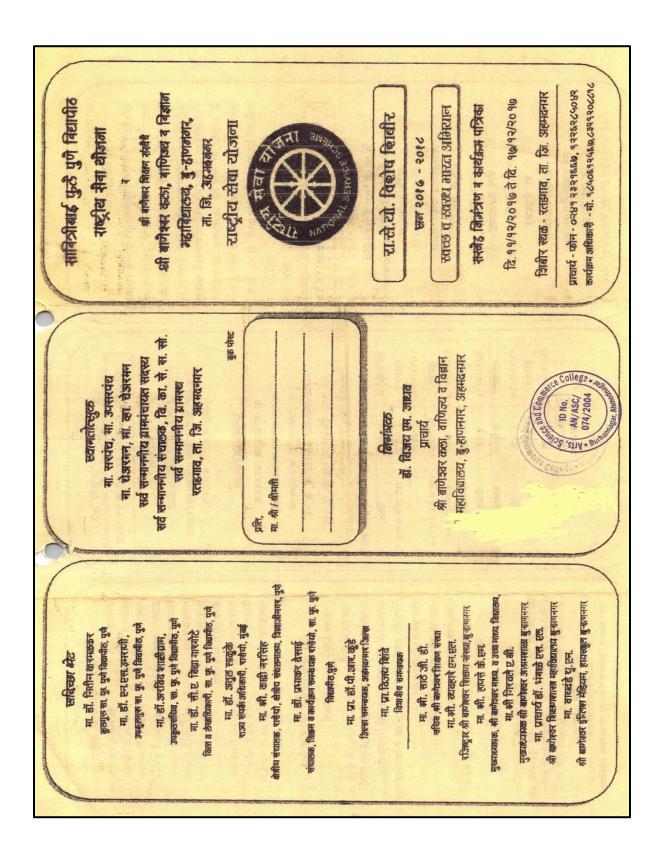

दि. 15/12/2021 रोजी शिबीरार्थी विद्यार्थ्यांनी, भारताचे पंतप्रधान श्री. नरेंद्र मोदी यांच्या स्वातंत्र्याचा अमृत महोत्सव आणि माझी वसुंधरा या संकल्पनेस अनुसरुन गावामधील प्रमुख ठिकाणी तसेच शिबीर स्थळी स्वच्छता केली.