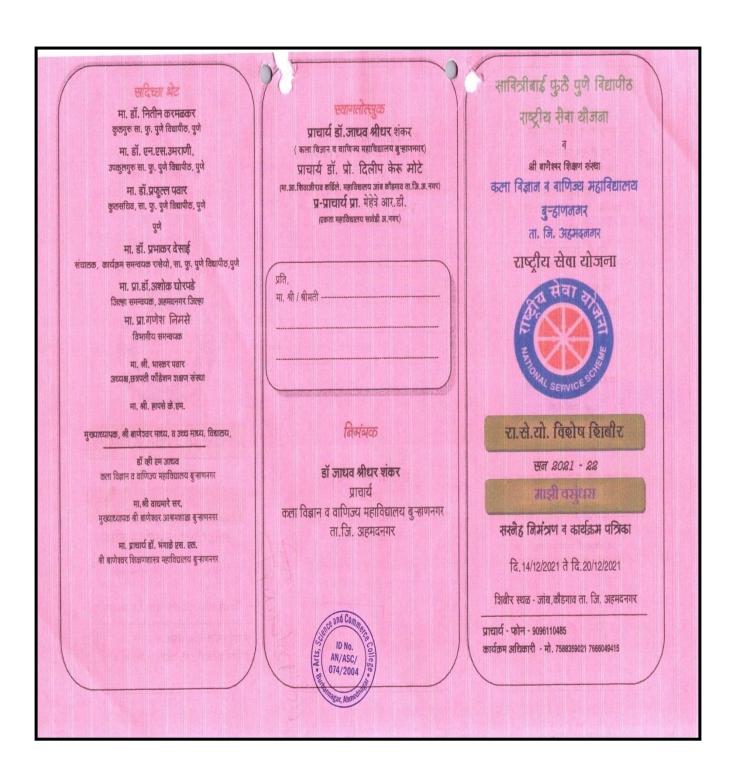

#### Savitribai Phule Pune University

#### **National Service Scheme**

Date :20 Dec 2021

То

Principal,

Arts, Science and Commerce College,

Burhannagr, Ahmednagar. 414002.

Subject: Regarding Approval of NSS Special Camp for Year 202₫-202₫.

Respected sir,

On behalf of Savitribai Phule Pune University, National Service Plan Department, the number of 50 Volunteer campers has been approved in our college for the year 2021-2022. 29500 grants have been sanctioned for it. Out of which 300rs/- of grants will be credited to your Raseo account through ECS / NEFT for the first week. to our college 590 per student \* 50 student volunteer Grant is done.

JAB/Kaudgaon Venue is sanctioned for special camp from 14th December 2021 to 20th December 2021.

Best Luck for Special Camp.Request to know.

#### सावित्रीबाई फुले पुणे विद्यापीठ

राष्ट्रीय सेवा योजना

गणेशखिंड, पुणे - ४११ ००७

C-047

कार्यालयक. : ०२०-२५६२२६८८/८९ : 070-74877890/99 : 070-74677697 : 020-24899382

दि: २० Dec २०२१

संदर्भ: रासेयो/४१६/२०२२

मा.प्राचार्य

श्री बानेश्वर शिक्षण संस्था श्री बाणेश्वर आर्ट्स कॉमर्स सायन्स कॉलेज पत्ता: बु-हाणनगर ता.: अहमदनगर जि: अहमदनगर पिनकोड: 414002

विषय: २०२१-२०२२ राष्ट्रीय सेवा योजना विशेष शिबिर मान्यता देणेबाबत...

सावित्रीबाई फुले पुणे विद्यापीठ, राष्ट्रीय सेवा योजना विभागाच्या वतीने आपल्या महाविद्यालयास सन २०२१-२०२२ वर्षातील विशेष शिबिराकरिता ५० (अक्षरी **पन्नास** )स्वयंसेवक शिबिरार्थी संख्या मान्य करण्यात आलेली आहे. त्यानुसार विशेष शिबिर आयोजनास आपल्या महाविद्यालयास प्रती स्वयंसेवक शिविरार्थी रु. 590/- प्रमाणे ५० स्वयंसेवक शिविरार्थी संख्येकरिता रू. २९५०० अनुदान मंजुर करण्यात आलेले आहे. बापैकी अती स्वयंसेवक शिविरार्थी रू. 300/- प्रमाणे प्रथम हप्ता आपल्या रासेयो खात्यावर इ सी एस/एन ई एफ टी द्वारे वर्ग करण्यात येईल. आपल्या प्रस्तावास अनुसरुन रासेयो विशेष शिबिरास दि. १४ Dec २०२१ पासून २० Dec २०२१ पर्यंत म्. जांब कौडगांव ता.

AHMEDNAGAR जि. AHMEDNAGAR या ठिकाणी आयोजन करण्यास मान्यता देण्यात येत आहे.

इच्च व तंत्र शिक्षण विभाग, महाराष्ट्र शासन यांनी निर्गमित केलेल्या शासन निर्णय क्र. रासेयो-२०१४/प्र.क्र. ४२/१४/साशि-७, दिनाकः ७६/०९/२०१४, (शासन निर्णय क्र. २०१४०९०६१६४२०२३००८) व शासन निर्णय क्र.रासेयो-२०१७/प्र.क.८४/१७/साशि-७, বিবাহ: ২६/০९/२०१७, (शासन निर्णय क्र. २०१७०९२६१५५१५८४४०८) परिपत्रकानुसार महाराष्ट्र राज्यातील सर्व विद्यापीठांमधील रासेयो संलग्नीत महाविद्यालयांमधील स्वयंसेवकांकरिता कृती आराखड्यानुसार उपक्रम राववण्यात यावेत. याकरिता सरपंच, पंचायत समिती, ग्रामविकास अधिकारी, तलाठी व बहुनीलदार इ. शासकीय अधिकारी/यंत्रणा यांची मदत घ्यावी, तसेच विद्यार्थी स्वयंसेवक व स्थानिक गावकरी यांच्या एकत्रित सहकार्याने विविध प्रकारचे उपक्रम किलेग शिविराच्या कालावधीत मोठ्या प्रमाणात व्हावेत ही अपेक्षा आहे.ह्या परिपत्रकाद्वारे जाहीर केलेल्या नियमावलीनुसारच आपले रासेयो शिविर अयोजित करणे वंधनकारक आहे. शिविरास वर्तमानपत्र तसेच इतर माध्यमातून योग्य त्या सदरातून प्रसिद्धी द्यावी. विशेष विविधामध्ये स्वातंत्र्याचा अमृत महोत्सव आणि माझी वसंधरा अंतर्गत पढील प्रमाणे उपक्रम राबवण्यात यावेत.