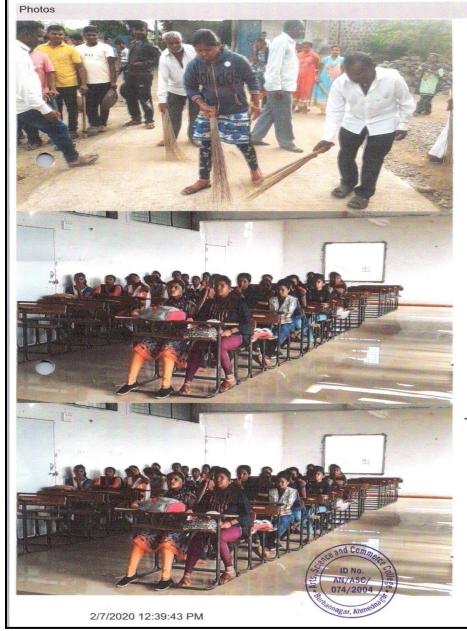

दि. 15/12/2021 रोजी शिबीरार्थी विद्यार्थ्यांनी, भारताचे पंतप्रधान श्री. नरेंद्र मोदी यांच्या स्वातंत्र्याचा अमृत महोत्सव आणि माझी वसुंधरा या संकल्पनेस अनुसरुन गावामधील प्रमुख ठिकाणी तसेच शिबीर स्थळी स्वच्छता केली.

शिबीरादरम्यान दररोज दु. 03.00 ते 05.00 या वेळेत विविध विषयांवर अनुभवी व तज्ञ व्याख्यात्यांची व्याख्यानेही आयोजित करण्यात आली होती.

दि 20/12/2021 रोजी विशेष शिबीराचा समारोप कार्यक्रम संपन्न झाला. या प्रसंगी महाविद्यालयाचे प्राचार्य डॉ.विजय जाधव, एकता महाविद्यालयाचे प्राचार्य प्रा.मेहेत्रे सर, प्रमुख पाहुणे म्हणून उपस्थित होते. तसेच कार्यक्रमाचे अध्यक्ष मा.बाबासाहेब खर्से होते. तसेच प्रमुख उपस्थिती महाविद्यालयाचे संस्थेचे संचालक, सरपंच, उपसरपंच, ग्रामस्थ, सहकारी शिक्षक व कार्यक्रम अधिकारी प्रा. किरण जाधव व विद्यार्थी उपस्थित होते. उपस्थित होते.