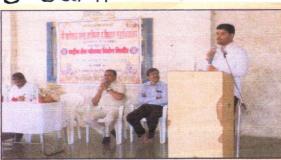

मंगळवार दि.14/12/2021 रोजी विशेष शिबीराचे उद्घाटन झाले. या प्रसंगी या कार्यक्रमाचे अध्यक्ष मा., संस्थेचे संचालक मा.अक्षयदादा कर्डिले हे होते प्राचार्य डॉ. श्रीधर जाधव जांब कौडगावचे सरपंच रमेश पवार, ग्रामपंचायत सदस्य, ग्रामस्थ, महाविद्यालयाचे कार्यक्रम अधिकारी, सहकारी शिक्षक उपस्थित होते.