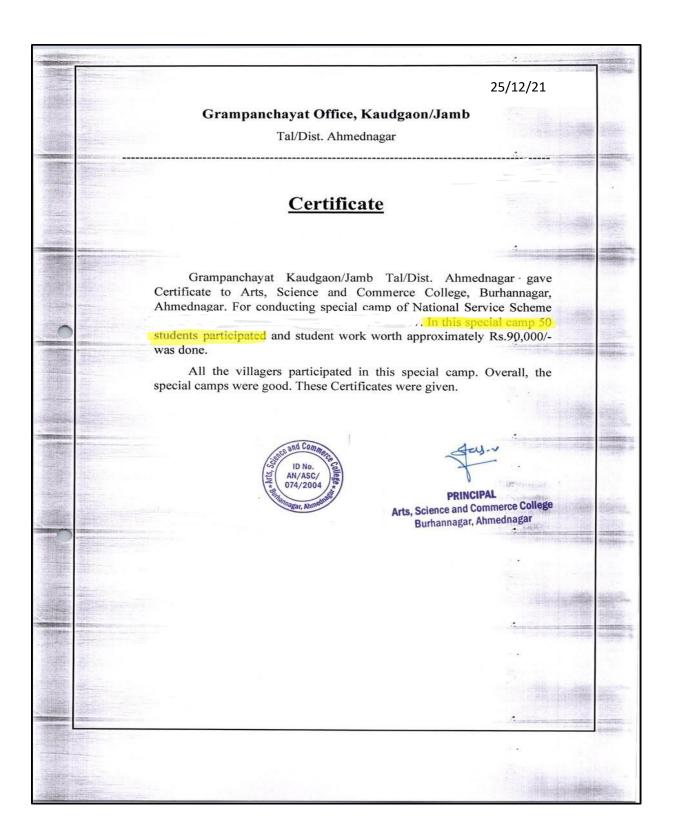

#### प्रमाणपत्र

ग्रामपंचायत कौडगाव जांब ता - नगर जि अहमदनगर यांजकडून प्रमाणपत्र देण्यात येते की श्री बाणेश्वरकला, वाणिज्य व विज्ञान महाविद्यालय, बुऱ्हाणनगर, ता . नगर जि अहमदनगर या महाविद्यालयातील राष्ट्रीय सेवा योजनेचे विशेष शिबीर दिनांक १४/१२/२०२१ ते २०/१२/२०२१ या कालावधीत संपन्न झाले या शिबिरामध्ये ५० विद्यार्थी विद्यर्थिनी सहभागी झालेले होते श्रमदायाद्वारे अंदाजे रुपये ९०००/- मूल्याचे विद्यार्थांनी कामे केली.गावातील सर्व लोकांचा सहभाग या विशेष शिबिराला मिळाला एकंदरीत विशेष शिबीर चांगले झाले.

हे प्रमाणपत्र दिले आहे.

ग्रामसेवक ग्रामपंचणन कीडगांव जांब ता. गण. जहमदनगर / प्रामपंचायत कीडगांव जांब ता. जि. अहमदनार Shri Baneshwar Shikshan Sanstha's

Art's, Science and Commerce College, Burhannagar