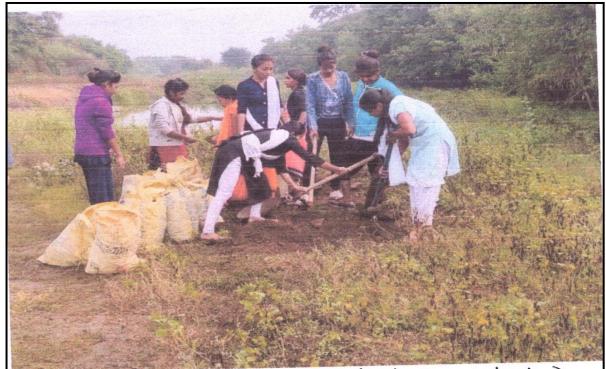

दि. 15/12/2021 रोजी शिबीरार्थी विद्यार्थ्यांनी, भारताचे पंतप्रधान श्री. नरेंद्र मोदी यांच्या स्वातंत्र्याचा अमृत महोत्सव आणि माझी वसुंधरा या संकल्पनेस अनुसरुन गावामधील प्रमुख ठिकाणी तसेच शिबीर स्थळी स्वच्छता केली.

दि. 16/12/2021 रोजी अपारंपारिक उर्जा स्त्रोतांविषयी जनजागृती करण्यात आली. तसेच गावामध्ये सौरउर्जेचे महत्व पटवून दिले. पाणी व माती परिक्षणाचे फायदे तसेच गावातील लोकांना मृदासंधारण पिक नियोजन याबाबत ग्रामस्थांना मार्गदर्शन करण्यात आले.