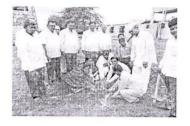

मंगळवार दि.14/12/2021 रोजी विशेष शिबीराचे उद्घाटन झाले. या प्रसंगी या कार्यक्रमाचे अध्यक्ष मा., संस्थेचे संचालक मा.अक्षयदादा कर्डिले हे होते प्राचार्य डॉ. श्रीधर जाधव जांब कौडगावचे सरपंच रमेश पवार, ग्रामपंचायत सदस्य, ग्रामस्थ, महाविद्यालयाचे कार्यक्रम अधिकारी, सहकारी शिक्षक उपस्थित होते.

शिबीरादरम्यान दररोज दु. 03.00 ते 05.00 या वेळेत विविध विषयांवर अनुभवी व तज्ञ व्याख्यात्यांची व्याख्यानेही आयोजित करण्यात आली होती.

दि 20/12/2021 रोजी विशेष शिबीराचा समारोप कार्यक्रम संपन्न झाला. या प्रसंगी महाविद्यालयाचे प्राचार्य डॉ.विजय जाधव, एकता महाविद्यालयाचे प्राचार्य प्रा.मेहेत्रे सर, प्रमुख पाहुणे म्हणून उपस्थित होते. तसेच कार्यक्रमाचे अध्यक्ष मा.बाबासाहेब खर्से होते. तसेच प्रमुख उपस्थिती महाविद्यालयाचे संस्थेचे संचालक, सरपंच, उपसरपंच, ग्रामस्थ, सहकारी शिक्षक व कार्यक्रम अधिकारी प्रा. किरण जाधव व विद्यार्थी उपस्थित होते. उपस्थित होते.