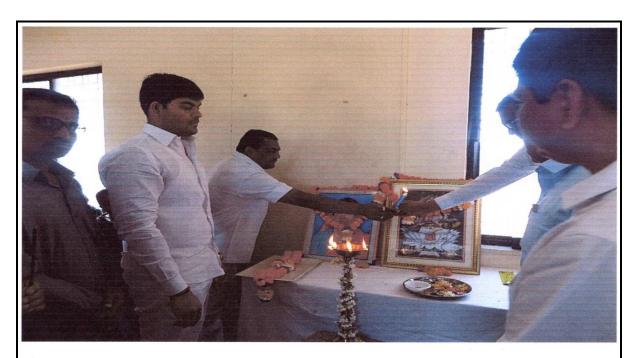

#### विशेष शिबीर अहवाल 2021 - 2022

श्री बाणेश्वर कला, वाणिज्य व विज्ञान महाविद्यालयाचे राष्ट्रीय सेवा योजनेचे विशेष शिबीर दि.14 डिसेंबर 2021 ते 20 डिसेंबर 2021 या जांब कोडगाव, ता. नगर या ठिकाणी संपन्न झाले.

मंगळवार दि.14/12/2021 रोजी विशेष शिबीराचे उद्घाटन झाले. या प्रसंगी या कार्यक्रमाचे अध्यक्ष मा., संस्थेचे संचालक मा.अक्षयदादा कर्डिले हे होते प्राचार्य डॉ. श्रीधर जाधव जांब कौडगावचे सरपंच रमेश पवार, ग्रामपंचायत सदस्य, ग्रामस्थ, महाविद्यालयाचे कार्यक्रम अधिकारी, सहकारी शिक्षक उपस्थित होते.