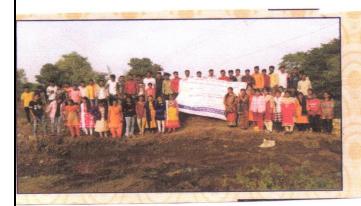

#### विशेष शिबीर अहवाल 2021 - 2022

श्री बाणेश्वर कला, वाणिज्य व विज्ञान महाविद्यालयाचे राष्ट्रीय सेवा योजनेचे विशेष शिबीर दि.14 डिसेंबर 2021 ते 20 डिसेंबर 2021 या जांब कोडगाव, ता. नगर या ठिकाणी संपन्न झाले.

दि. 15/12/2021 रोजी शिबीरार्थी विद्यार्थ्यांनी, भारताचे पंतप्रधान श्री. नरेंद्र मोदी यांच्या स्वातंत्र्याचा अमृत महोत्सव आणि माझी वसुंधरा या संकल्पनेस अनुसरुन गावामधील प्रमुख ठिकाणी तसेच शिबीर स्थळी स्वच्छता केली.