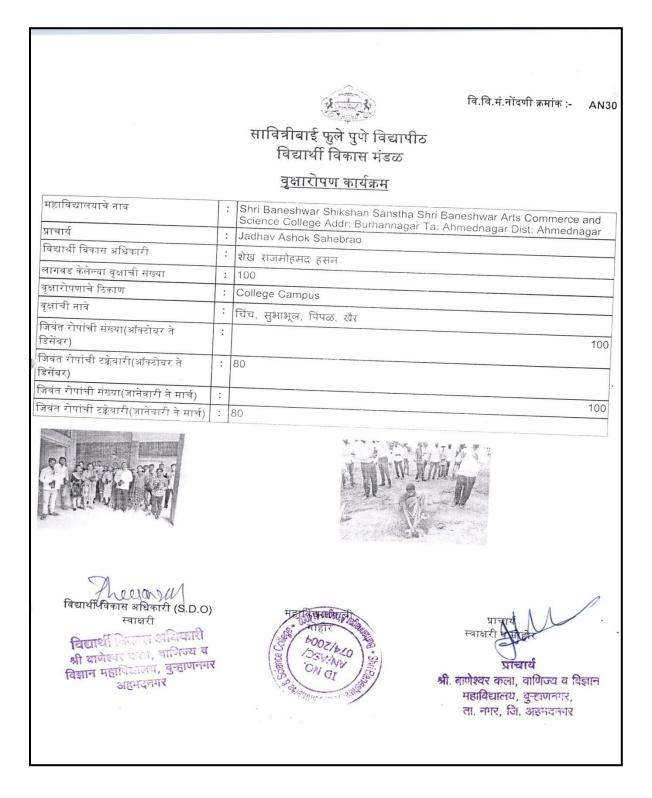

## **List Of Extension and Outreach Programme**

| Name of the activity                                                                       | Organizing unit /agency/colla borating agency | Name of the scheme           | Year of<br>the<br>activity | Page<br>Number |
|--------------------------------------------------------------------------------------------|-----------------------------------------------|------------------------------|----------------------------|----------------|
| NSS Special Camp                                                                           | S.P.P. U                                      | National Service<br>Scheme   | 2020-21                    | 05             |
| Miscellaneous<br>Activities on Account<br>of Father of Nation<br>Mahatma Gandhi<br>Jayanti | S.P.P. U                                      | Student<br>Development Board | 2019-20                    | 29             |
| Tree Plantation in College Campus                                                          | S.P.P. U                                      | Student<br>Development Board | 2019-20                    | 34             |
| NSS Special Camp                                                                           | S.P.P. U                                      | National Service<br>Scheme   | 2019-20                    | 36             |
| Aids Awareness<br>Programme                                                                | S.P.P. U                                      | Aids Awareness               | 2019-20                    | 50             |
| NSS Special Camp                                                                           | S.P.P. U                                      | National Service<br>Scheme   | 2018-19                    | 65             |
| NSS Special Camp                                                                           | S.P.P. U                                      | National Service<br>Scheme   | 2017-18                    | 82             |

| Name of the activity                                                                 | Organising unit/ agency/<br>collaborating agency | Name of the scheme        | Year of the activity |
|--------------------------------------------------------------------------------------|--------------------------------------------------|---------------------------|----------------------|
| NSS Special Camp                                                                     | S.P.P. U                                         | National Service Scheme   | 2020-21              |
| Miscellaneous Activities on<br>Account of Father of Nation<br>Mahatma Gandhi Jayanti | S.P.P. U                                         | Student Development Board | 2019-20              |
| Tree Plantation in College Campus                                                    | S.P.P. U                                         | Student Development Board | 2019-20              |
| NSS Special Camp                                                                     | S.P.P. U                                         | National Service Scheme   | 2019-20              |
| Aids Awareness Programme                                                             | S.P.P. U                                         | Aids Awareness            | 2019-20              |
| NSS Special Camp                                                                     | S.P.P. U                                         |                           | 2018-19              |
| NSS Special Camp                                                                     | S.P.P. U                                         | National Service Scheme   | 2017-18              |