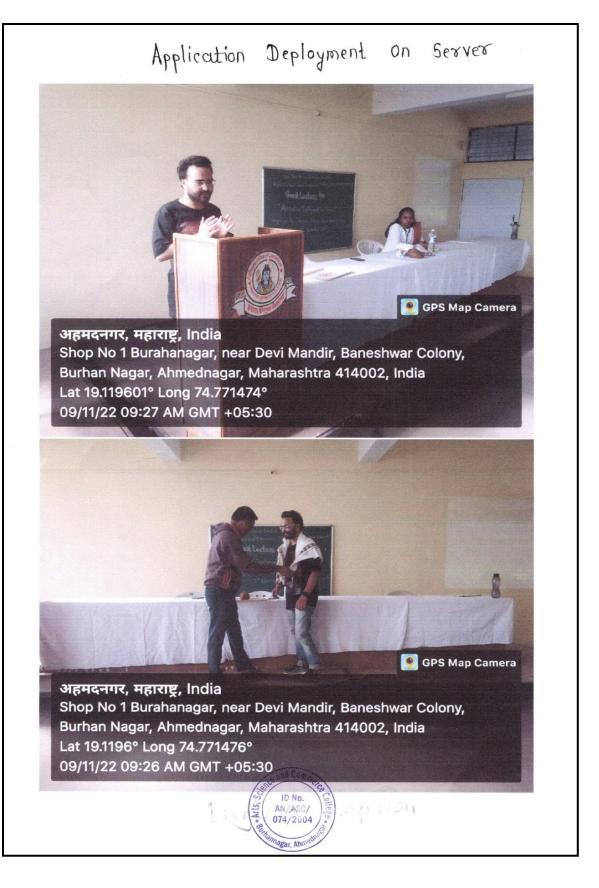

The experts were knowledgeable on the allotted topics | 4              | 2 | 3 | 4 | 5                    |

# 8 Please rate the following

|   |                     | Excellent | Very good | Good | Fair | Poor |
|---|---------------------|-----------|-----------|------|------|------|
| a | Visuals             |           |           |      |      |      |
| b | Acoustics           |           |           |      |      |      |
| C | Hospitality         |           |           |      |      |      |
| d | The program overall | -         |           |      |      |      |

Any suggestions for improvement?

Yes I like it & this type program which

conganised by Collage is smally New effective

Please return this form to the organizer at the end of the Guest Lecture, 800h).

| Thank you |





# Application Deployment On Server





# LINKAGE WITH RKMM COLLEGE



शासन मान्यता क्र. एन.जी.सी. 2003/ न म वि (1/03) म शि - 3

Estd. 2004 College Code - 752 Center Code - 167

# **BANESHWAR SHIKSHAN SANSTHA'S**

# Arts, Science and Commerce College

Burahannagar, Ahmednagar. Ph.: (0241) 2321667

E-mail: shribaneshwarcollege@gmail.com Web - http://baneshwarcollege.in

Ref No. 219/2021 Date: 3/2/2021

Principal

Dr. Shridhar Shankar Jadhav

M.Sc., M.Phil., Ph.D.

(Professor In Physical Chemistry)

To,

The Principal,

Radhabai Kale Mahila Mahavidyalaya,

Ahmednagar.

Subject- For making Linkage with our College...

Respected Sir,

With reference to subject cited above, we are glad to get in Linkage with your institution for the benefit of students from your college. We are ready to co-op