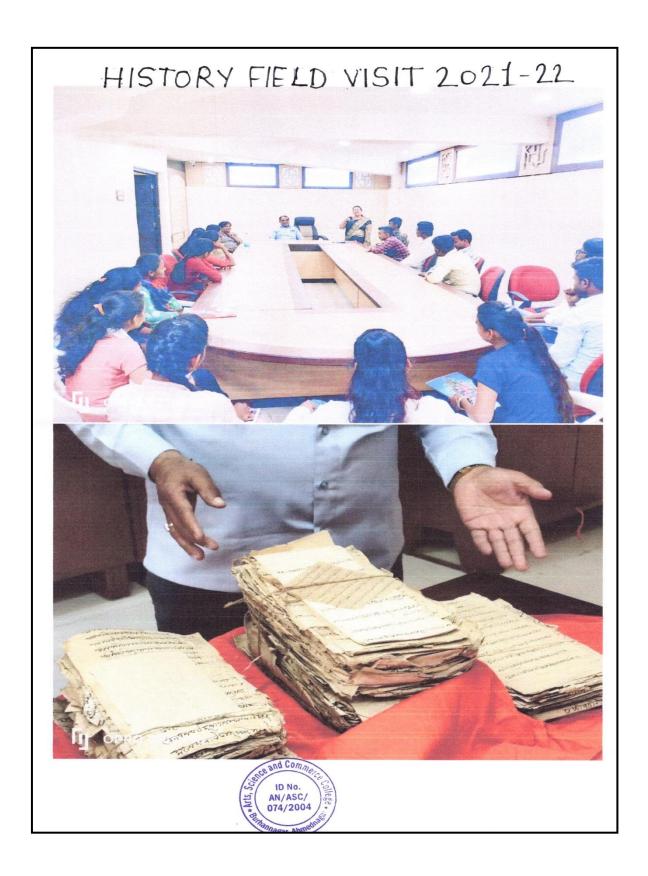

येते. सण 2021-2022 या शैक्षणिक वर्षात हि इतिहास विभागाच्या वतीने अभ्यासक्रम व अभ्यासक्रमाव्यतिरिक्त नेहमीच वेगवेगळे उपक्रम व कार्यक्रमाचे आयोजन करण्यात येते. यावर्षी असाच उपक्रम राबविण्यात आला .या उपक्रमामध्ये दिनांक ७ नोव्हेंबर 2022 व ८ नोव्हेंबर 2022 या दिवशी याचे आयोजन करण्यात आले होते.या उपक्रमा अंतर्गत वस्तू संग्रहालयास भेट, संग्रहालय परिसर स्वच्छता,मोडी लिपी ओळख याचा समावेश करण्यात आला होता.यात इतिहास विभागाच्या प्रमुख डॉ.एस.आर सोनवणे सहा.प्रा.डॉ.आर बी केदार व कला शाखेतील विद्यार्थी उपस्थित होते.

दिनांक 8 नोव्हेंबर 2022 रोजी ऐतिहासिक वस्तू संग्रहालय व संशोधन केंद्र , अहमदनगर येथील संग्रहालयाचे अभिरक्षक डॉ.संतोष यादव सर यांची ओळख डॉ.आर.बी.केदार मॅडम यांनी करून दिली. त्यानंतर डॉ. संतोष यादव सरांनी मोडी लिपीची ओळख या विषया अंतर्गत मोडीची विद्यार्थ्यांना तोंड ओळख करून दिली. मोडी











Shri BaneshwarShikshanSensth

Arts Sciences & Commerce Burhannagar Ahmednagar

Department of History

Name of Program : Modi lipi aculty Arts Date: 9/11/2022

Topic: Modi lipi script Identification Workshop

Attendance of Staff Member & Students

Co-Ordinator

Dr. R.H. SHAIKH

OD Dr. S. R. SONAWANE History Depatment

A.S. Burhannaja

AN/ASC/ 074/2004 Astt.prof Dr. R.B. KEDAR



Shri BaneshwarShikshan Sanstha's

Art's, Science and Commerce College, Burhannagar, Ahmednagar

Academic Year 2021-2022

"History Department"

Student Attendance

| Sr. No | Name of the Student        | E-mail id                    | Class     | Sign          |
|--------|----------------------------|------------------------------|-----------|---------------|
| 1.     | Graikwood urmila kashineth | gaikera kashin