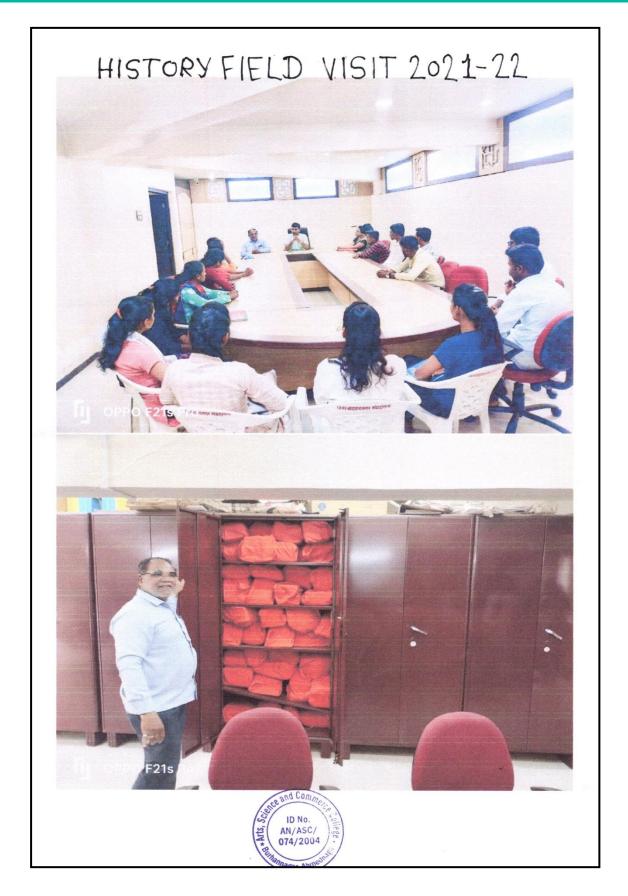

त येते. सण 2021-2022 या शैक्षणिक वर्षात हि इतिहास विभागाच्या वतीने अभ्यासक्रम व अभ्यासक्रमाव्यतिरिक्त नेहमीच वेगवेगळे उपक्रम व कार्यक्रमाचे आयोजन करण्यात येते. यावर्षी असाच उपक्रम राबविण्यात आला .या उपक्रमामध्ये दिनांक ७ नोव्हेंबर 2022 व ८ नोव्हेंबर 2022 या दिवशी याचे आयोजन करण्यात आले होते.या उपक्रमा अंतर्गत वस्तू संग्रहालयास भेट, संग्रहालय परिसर स्वच्छता,मोडी लिपी ओळख याचा समावेश करण्यात आला होता.यात इतिहास विभागाच्या प्रमुख डॉ.एस.आर सोनवणे सहा.प्रा.डॉ.आर बी केदार व कला शाखेतील विद्यार्थी उपस्थित होते.

दिनांक 8 नोव्हेंबर 2022 रोजी ऐतिहासिक वस्तू संग्रहालय व संशोधन केंद्र , अहमदनगर येथील संग्रहालयाचे अभिरक्षक डॉ.संतोष यादव सर यांची ओळख डॉ.आर.बी.केदार मॅडम यांनी करून दिली. त्यानंतर डॉ. संतोष यादव सरांनी मोडी लिपीची ओळख या विषया अंतर्गत मोडीची विद्यार्थ्यांना तोंड ओळख करून दिली. मोडी











Shri BaneshwarShikshanSensth

Arts Sciences & Commerce Burhannagar Ahmednagar

Department of History

Name of Program : Modi lipi aculty Arts Date: 9/11/2022

Topic: Modi lipi script Identification Workshop

Attendance of Staff Member & Students

Co-Ordinator

Dr. R.H. SHAIKH

OD Dr. S. R. SONAWANE History Depatment

A.S. Burhannaja

AN/ASC/ 074/2004 Astt.prof Dr. R.B. KEDAR



Shri BaneshwarShikshan Sanstha's

Art's, Science and Commerce College, Burhannagar, Ahmednagar

Academic Year 2021-2022

"History Department"

Student Attendance

| Sr. No | Name of the Student        | E-mail id                    | Class     | Sign          |
|--------|----------------------------|------------------------------|-----------|---------------|
| 1.     | Graikwood urmila kashineth | gaikera kash