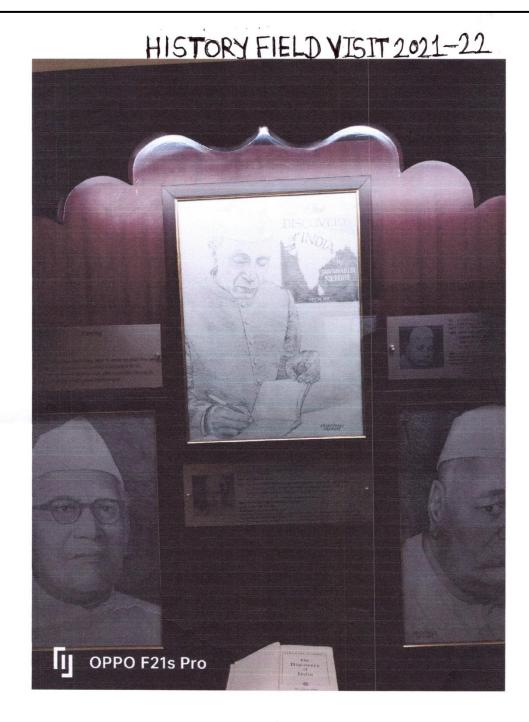

हमदनगर येथील परिसर स्वच्छता करण्यात आला.यात संग्रहालयाचे कर्मचारी देखील सहभागी झाले.या उपक्रमात संग्रहालयाच्या आतील परिसर स्वच्छ करण्यात आला. या मार्फत विद्यार्थ्यांमध्ये स्वच्छते विषयी जागृती निर्माण करण्याचा प्रयत्न केला.यातूनच स्वच्छता अभियान राबविण्याचा उपक्रम पूर्ण झाला.या माध्यमातून विद्यार्थ्यांना पुरातत्व वास्तूंचे जतन व संवर्धन याविषयी जाणीव करून देण्याचा प्रयत्न केला.





Shri BaneshwarShikshanSensth

Arts Sciences & Commerce Burhannagar Ahmednagar

Department of History

Name of Program : Museum visit

Faculty Arts Date: 7/11/2022

্ৰাopic : Ahmednagar Historical Museum visit

Attendance of Staff Member & Students

Co-Ordinator

Dr. R.H. SHNIKH

History Department Dr. S. R. SONAWANE Dr. R.B. KEDAR

Head
Department of History
A.S. & C. College
Burhannagar, Ahmednagar-414002.









## HISTORY FIELD VISIT2021-22











#### Shri BaneshwarShikshan Sanstha's

Art's, Science and Commerce College, Burhannagar, Ahmednagar

Academic Year 2021-2022

"History Department"

Student Attendance

| Sr. No | Name of the Student                          | E-mail id                     | Class          | Sign        |
|--------|----------------------------------------------|-------------------------------|----------------|-------------|
| 1.     | fairwad DiPalivithal                         | gaikard dipali Qg mail.com    | 9 F Y B . A    | G.D.V       |
| 2.     | Gaikwad urmila kushinall                     | gaikwac kashinithagny         | g F. Y.BA      | (Kolkur)    |
| 3.     | Shirsoth Shrutika Satish                     | Shratika Shirsonh @ gmail.cor | n F. Y. B.