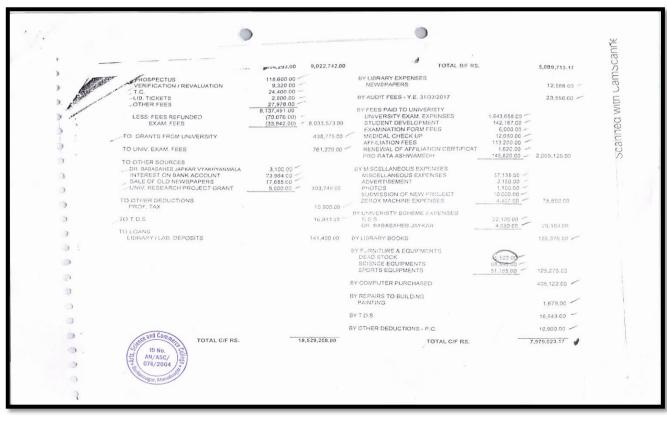

| Year    | Budget allocated<br>for<br>infrastructure<br>augmentation<br>(INR in Lakh) | Expenditure<br>for<br>infrastructure<br>augmentation<br>(INR in Lakh) | Total<br>expenditure<br>excluding<br>Salary (INR<br>in Lakh) | Expenditure on maintenance of academic facilities (excluding salary for human resources) (INR in Lakh) | Expenditure on maintenance of physical facilities (excluding salary for human resources) (INR in Lakh) |
|---------|----------------------------------------------------------------------------|-----------------------------------------------------------------------|--------------------------------------------------------------|--------------------------------------------------------------------------------------------------------|--------------------------------------------------------------------------------------------------------|
| 2021-22 | 68.38684                                                                   | 11.13673                                                              | 45.98698                                                     | 2.12684                                                                                                | 2.17151                                                                                                |
| 2020-21 | 77.65277                                                                   | 11.08642                                                              | 38.39426                                                     | 5.09595                                                                                                | 2.25222                                                                                                |
| 2019-20 | 139.55977                                                                  | 12.91611                                                              | 40.15226                                                     | 3.79108                                                                                                | 1.815                                                                                                  |
| 2018-19 | 155.62456                                                                  | 13.503                                                                | 33.13408                                                     | 4.9147                                                                                                 | 1.29991                                                                                                |
| 2017-18 | 139.38608                                                                  | 17.17806                                                              | 21.91232                                                     | 3.51738                                                                                                | 0.91351                                                                                                |
| Total   | 580.61002                                                                  | 65.82032                                                              | 179.5799                                                     | 19.44595                                                                                               | 8.45215                                                                                                |

M.Sc., M.Phil., Ph.D. (Professor In Physical Chemistry)

**4.1.2**. Average percentage of expenditure, excluding salary for infrastructure augmentation during last five years.

| Year    | Total<br>Budget | Excluding<br>Salary | Infrastructure |
|---------|-----------------|---------------------|----------------|
| 2017-18 | 139.38608       | 21.91232            | 17.17806       |
| 2018-19 | 155.62456       | 33.13408            | 13.503         |
| 2019-20 | 139.55977       | 40.15226            | 12.91611       |
| 2020-21 | 77.65277        | 38.39426            | 11.08642       |
| 2021-22 | 68.38684        | 45.98698            | 11.13673       |
| Total   | 580.61002       | 179.5799            | 65.82032       |