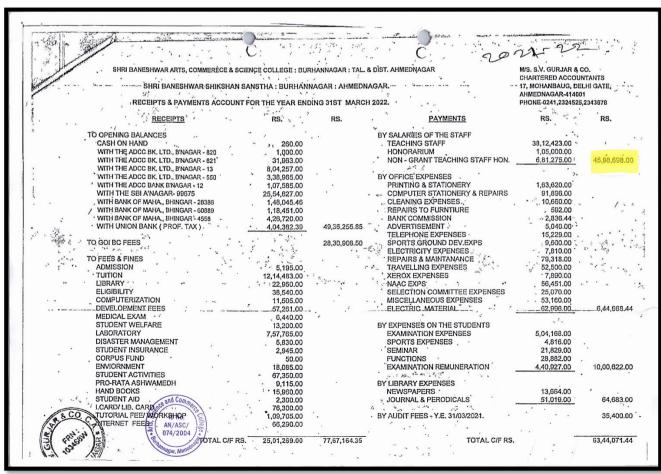

| Year    | Budget allocated<br>for<br>infrastructure<br>augmentation<br>(INR in Lakh) | Expenditure<br>for<br>infrastructure<br>augmentation<br>(INR in Lakh) | Total<br>expenditure<br>excluding<br>Salary (INR<br>in Lakh) | Expenditure on maintenance of academic facilities (excluding salary for human resources) (INR in Lakh) | Expenditure on maintenance of physical facilities (excluding salary for human resources) (INR in Lakh) |
|---------|----------------------------------------------------------------------------|-----------------------------------------------------------------------|--------------------------------------------------------------|--------------------------------------------------------------------------------------------------------|--------------------------------------------------------------------------------------------------------|
| 2021-22 | 68.38684                                                                   | 11.13673                                                              | 45.98698                                                     | 2.12684                                                                                                | 2.17151                                                                                                |
| 2020-21 | 77.65277                                                                   | 11.08642                                                              | 38.39426                                                     | 5.09595                                                                                                | 2.25222                                                                                                |
| 2019-20 | 139.55977                                                                  | 12.91611                                                              | 40.15226                                                     | 3.79108                                                                                                | 1.815                                                                                                  |
| 2018-19 | 155.62456                                                                  | 13.503                                                                | 33.13408                                                     | 4.9147                                                                                                 | 1.29991                                                                                                |
| 2017-18 | 139.38608                                                                  | 17.17806                                                              | 21.91232                                                     | 3.51738                                                                                                | 0.91351                                                                                                |
| Total   | 580.61002                                                                  | 65.82032                                                              | 179.5799                                                     | 19.44595                                                                                               | 8.45215                                                                                                |

M.Sc., M.Phil., Ph.D. (Professor In Physical Chemistry)

**4.1.2**. Average percentage of expenditure, excluding salary for infrastructure augmentation during last five years.

| Year    | Total<br>Budget | Excluding<br>Salary | Infrastructure |
|---------|-----------------|---------------------|----------------|
| 2017-18 | 139.38608       | 21.91232            | 17.17806       |
| 2018-19 | 155.62456       | 33.13408            | 13.503         |
| 2019-20 | 139.55977       | 40.15226            | 12.91611       |
| 2020-21 | 77.65277        | 38.39426            | 11.08642       |
| 2021-22 | 68.38684        | 45.98698            | 11.13673       |
| Total   | 580.61002       | 179.5799            | 65.82032       |