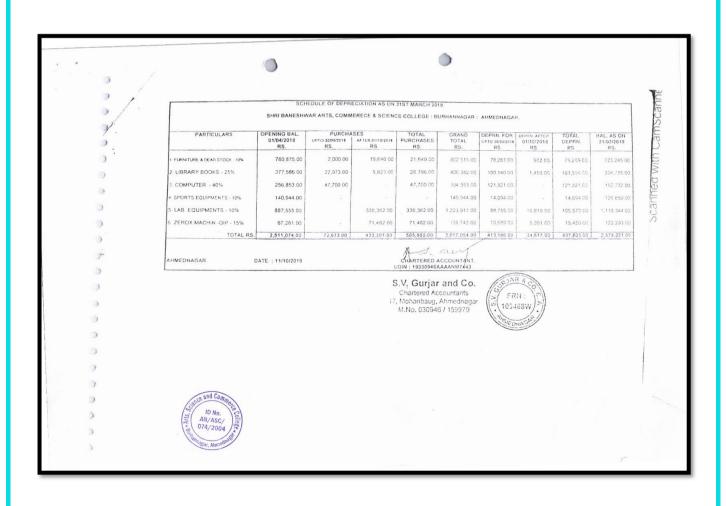

| Year    | Budget allocated<br>for<br>infrastructure<br>augmentation<br>(INR in Lakh) | Expenditure<br>for<br>infrastructure<br>augmentation<br>(INR in Lakh) | Total<br>expenditure<br>excluding<br>Salary (INR<br>in Lakh) | Expenditure on maintenance of academic facilities (excluding salary for human resources) (INR in Lakh) | Expenditure on maintenance of physical facilities (excluding salary for human resources) (INR in Lakh) |
|---------|----------------------------------------------------------------------------|-----------------------------------------------------------------------|--------------------------------------------------------------|--------------------------------------------------------------------------------------------------------|--------------------------------------------------------------------------------------------------------|
| 2021-22 | 68.38684                                                                   | 11.13673                                                              | 45.98698                                                     | 2.12684                                                                                                | 2.17151                                                                                                |
| 2020-21 | 77.65277                                                                   | 11.08642                                                              | 38.39426                                                     | 5.09595                                                                                                | 2.25222                                                                                                |
| 2019-20 | 139.55977                                                                  | 12.91611                                                              | 40.15226                                                     | 3.79108                                                                                                | 1.815                                                                                                  |
| 2018-19 | 155.62456                                                                  | 13.503                                                                | 33.13408                                                     | 4.9147                                                                                                 | 1.29991                                                                                                |
| 2017-18 | 139.38608                                                                  | 17.17806                                                              | 21.91232                                                     | 3.51738                                                                                                | 0.91351                                                                                                |
| Total   | 580.61002                                                                  | 65.82032                                                              | 179.5799                                                     | 19.44595                                                                                               | 8.45215                                                                                                |

M.Sc., M.Phil., Ph.D. (Professor In Physical Chemistry)

**4.1.2**. Average percentage of expenditure, excluding salary for infrastructure augmentation during last five years.

| Year    | Total<br>Budget | Excluding<br>Salary | Infrastructure |
|---------|-----------------|---------------------|----------------|
| 2017-18 | 139.38608       | 21.91232            | 17.17806       |
| 2018-19 | 155.62456       | 33.13408            | 13.503         |
| 2019-20 | 139.55977       | 40.15226            | 12.91611       |
| 2020-21 | 77.65277        | 38.39426            | 11.08642       |
| 2021-22 | 68.38684        | 45.98698            | 11.13673       |
| Total   | 580.61002       | 179.5799            | 65.82032       |