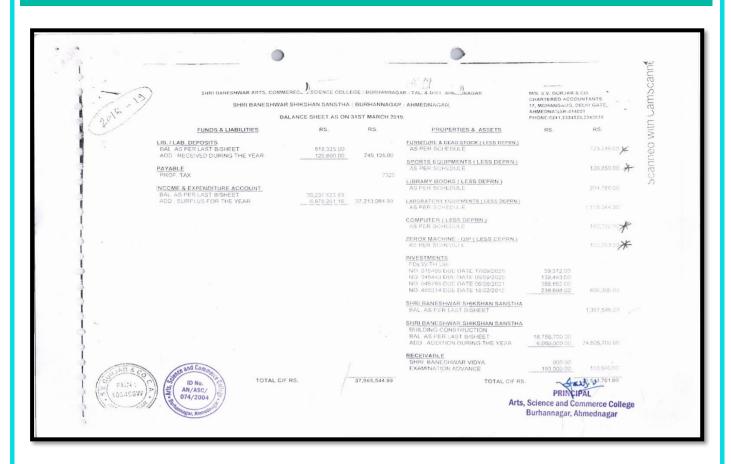

| Year    | Budget allocated<br>for<br>infrastructure<br>augmentation<br>(INR in Lakh) | Expenditure<br>for<br>infrastructure<br>augmentation<br>(INR in Lakh) | Total<br>expenditure<br>excluding<br>Salary (INR<br>in Lakh) | Expenditure on maintenance of academic facilities (excluding salary for human resources) (INR in Lakh) | Expenditure on maintenance of physical facilities (excluding salary for human resources) (INR in Lakh) |
|---------|----------------------------------------------------------------------------|-----------------------------------------------------------------------|--------------------------------------------------------------|--------------------------------------------------------------------------------------------------------|--------------------------------------------------------------------------------------------------------|
| 2021-22 | 68.38684                                                                   | 11.13673                                                              | 45.98698                                                     | 2.12684                                                                                                | 2.17151                                                                                                |
| 2020-21 | 77.65277                                                                   | 11.08642                                                              | 38.39426                                                     | 5.09595                                                                                                | 2.25222                                                                                                |
| 2019-20 | 139.55977                                                                  | 12.91611                                                              | 40.15226                                                     | 3.79108                                                                                                | 1.815                                                                                                  |
| 2018-19 | 155.62456                                                                  | 13.503                                                                | 33.13408                                                     | 4.9147                                                                                                 | 1.29991                                                                                                |
| 2017-18 | 139.38608                                                                  | 17.17806                                                              | 21.91232                                                     | 3.51738                                                                                                | 0.91351                                                                                                |
| Total   | 580.61002                                                                  | 65.82032                                                              | 179.5799                                                     | 19.44595                                                                                               | 8.45215                                                                                                |

M.Sc., M.Phil., Ph.D. (Professor In Physical Chemistry)

**4.1.2**. Average percentage of expenditure, excluding salary for infrastructure augmentation during last five years.

| Year    | Total<br>Budget | Excluding<br>Salary | Infrastructure |
|---------|-----------------|---------------------|----------------|
| 2017-18 | 139.38608       | 21.91232            | 17.17806       |
| 2018-19 | 155.62456       | 33.13408            | 13.503         |
| 2019-20 | 139.55977       | 40.15226            | 12.91611       |
| 2020-21 | 77.65277        | 38.39426            | 11.08642       |
| 2021-22 | 68.38684        | 45.98698            | 11.13673       |
| Total   | 580.61002       | 179.5799            | 65.82032       |