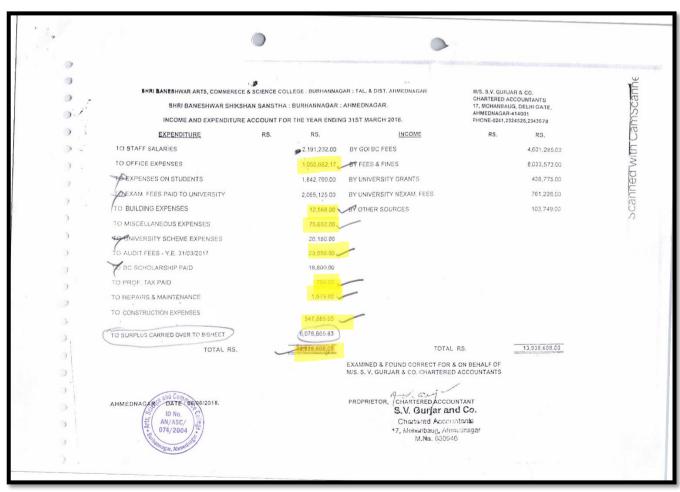

| Year    | Budget allocated<br>for<br>infrastructure<br>augmentation<br>(INR in Lakh) | Expenditure<br>for<br>infrastructure<br>augmentation<br>(INR in Lakh) | Total<br>expenditure<br>excluding<br>Salary (INR<br>in Lakh) | Expenditure on maintenance of academic facilities (excluding salary for human resources) (INR in Lakh) | Expenditure on maintenance of physical facilities (excluding salary for human resources) (INR in Lakh) |
|---------|----------------------------------------------------------------------------|-----------------------------------------------------------------------|--------------------------------------------------------------|--------------------------------------------------------------------------------------------------------|--------------------------------------------------------------------------------------------------------|
| 2021-22 | 68.38684                                                                   | 11.13673                                                              | 45.98698                                                     | 2.12684                                                                                                | 2.17151                                                                                                |
| 2020-21 | 77.65277                                                                   | 11.08642                                                              | 38.39426                                                     | 5.09595                                                                                                | 2.25222                                                                                                |
| 2019-20 | 139.55977                                                                  | 12.91611                                                              | 40.15226                                                     | 3.79108                                                                                                | 1.815                                                                                                  |
| 2018-19 | 155.62456                                                                  | 13.503                                                                | 33.13408                                                     | 4.9147                                                                                                 | 1.29991                                                                                                |
| 2017-18 | 139.38608                                                                  | 17.17806                                                              | 21.91232                                                     | 3.51738                                                                                                | 0.91351                                                                                                |
| Total   | 580.61002                                                                  | 65.82032                                                              | 179.5799                                                     | 19.44595                                                                                               | 8.45215                                                                                                |

M.Sc., M.Phil., Ph.D. (Professor In Physical Chemistry)

**4.1.2**. Average percentage of expenditure, excluding salary for infrastructure augmentation during last five years.

| Year    | Total<br>Budget | Excluding<br>Salary | Infrastructure |
|---------|-----------------|---------------------|----------------|
| 2017-18 | 139.38608       | 21.91232            | 17.17806       |
| 2018-19 | 155.62456       | 33.13408            | 13.503         |
| 2019-20 | 139.55977       | 40.15226            | 12.91611       |
| 2020-21 | 77.65277        | 38.39426            | 11.08642       |
| 2021-22 | 68.38684        | 45.98698            | 11.13673       |
| Total   | 580.61002       | 179.5799            | 65.82032       |