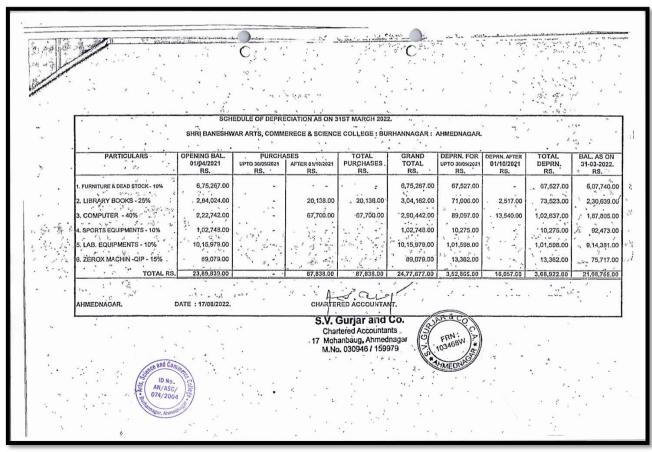

| Year    | Budget allocated<br>for<br>infrastructure<br>augmentation<br>(INR in Lakh) | Expenditure<br>for<br>infrastructure<br>augmentation<br>(INR in Lakh) | Total<br>expenditure<br>excluding<br>Salary (INR<br>in Lakh) | Expenditure on maintenance of academic facilities (excluding salary for human resources) (INR in Lakh) | Expenditure on maintenance of physical facilities (excluding salary for human resources) (INR in Lakh) |
|---------|----------------------------------------------------------------------------|-----------------------------------------------------------------------|--------------------------------------------------------------|--------------------------------------------------------------------------------------------------------|--------------------------------------------------------------------------------------------------------|
| 2021-22 | 68.38684                                                                   | 11.13673                                                              | 45.98698                                                     | 2.12684                                                                                                | 2.17151                                                                                                |
| 2020-21 | 77.65277                                                                   | 11.08642                                                              | 38.39426                                                     | 5.09595                                                                                                | 2.25222                                                                                                |
| 2019-20 | 139.55977                                                                  | 12.91611                                                              | 40.15226                                                     | 3.79108                                                                                                | 1.815                                                                                                  |
| 2018-19 | 155.62456                                                                  | 13.503                                                                | 33.13408                                                     | 4.9147                                                                                                 | 1.29991                                                                                                |
| 2017-18 | 139.38608                                                                  | 17.17806                                                              | 21.91232                                                     | 3.51738                                                                                                | 0.91351                                                                                                |
| Total   | 580.61002                                                                  | 65.82032                                                              | 179.5799                                                     | 19.44595                                                                                               | 8.45215                                                                                                |

M.Sc., M.Phil., Ph.D. (Professor In Physical Chemistry)

**4.1.2**. Average percentage of expenditure, excluding salary for infrastructure augmentation during last five years.

| Year    | Total<br>Budget | Excluding<br>Salary | Infrastructure |
|---------|-----------------|---------------------|----------------|
| 2017-18 | 139.38608       | 21.91232            | 17.17806       |
| 2018-19 | 155.62456       | 33.13408            | 13.503         |
| 2019-20 | 139.55977       | 40.15226            | 12.91611       |
| 2020-21 | 77.65277        | 38.39426            | 11.08642       |
| 2021-22 | 68.38684        | 45.98698            | 11.13673       |
| Total   | 580.61002       | 179.5799            | 65.82032       |