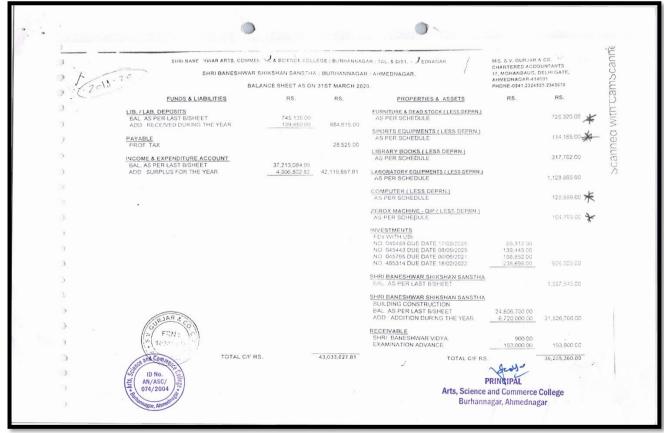

| Year    | Budget allocated<br>for<br>infrastructure<br>augmentation<br>(INR in Lakh) | Expenditure<br>for<br>infrastructure<br>augmentation<br>(INR in Lakh) | Total<br>expenditure<br>excluding<br>Salary (INR<br>in Lakh) | Expenditure on maintenance of academic facilities (excluding salary for human resources) (INR in Lakh) | Expenditure on maintenance of physical facilities (excluding salary for human resources) (INR in Lakh) |
|---------|----------------------------------------------------------------------------|-----------------------------------------------------------------------|--------------------------------------------------------------|--------------------------------------------------------------------------------------------------------|--------------------------------------------------------------------------------------------------------|
| 2021-22 | 68.38684                                                                   | 11.13673                                                              | 45.98698                                                     | 2.12684                                                                                                | 2.17151                                                                                                |
| 2020-21 | 77.65277                                                                   | 11.08642                                                              | 38.39426                                                     | 5.09595                                                                                                | 2.25222                                                                                                |
| 2019-20 | 139.55977                                                                  | 12.91611                                                              | 40.15226                                                     | 3.79108                                                                                                | 1.815                                                                                                  |
| 2018-19 | 155.62456                                                                  | 13.503                                                                | 33.13408                                                     | 4.9147                                                                                                 | 1.29991                                                                                                |
| 2017-18 | 139.38608                                                                  | 17.17806                                                              | 21.91232                                                     | 3.51738                                                                                                | 0.91351                                                                                                |
| Total   | 580.61002                                                                  | 65.82032                                                              | 179.5799                                                     | 19.44595                                                                                               | 8.45215                                                                                                |

M.Sc., M.Phil., Ph.D. (Professor In Physical Chemistry)

**4.1.2**. Average percentage of expenditure, excluding salary for infrastructure augmentation during last five years.

| Year    | Total<br>Budget | Excluding<br>Salary | Infrastructure |
|---------|-----------------|---------------------|----------------|
| 2017-18 | 139.38608       | 21.91232            | 17.17806       |
| 2018-19 | 155.62456       | 33.13408            | 13.503         |
| 2019-20 | 139.55977       | 40.15226            | 12.91611       |
| 2020-21 | 77.65277        | 38.39426            | 11.08642       |
| 2021-22 | 68.38684        | 45.98698            | 11.13673       |
| Total   | 580.61002       | 179.5799            | 65.82032       |