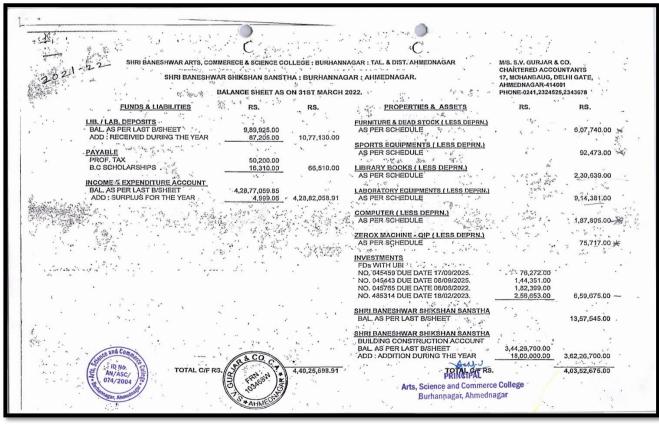

| Year    | Budget allocated<br>for<br>infrastructure<br>augmentation<br>(INR in Lakh) | Expenditure<br>for<br>infrastructure<br>augmentation<br>(INR in Lakh) | Total<br>expenditure<br>excluding<br>Salary (INR<br>in Lakh) | Expenditure on maintenance of academic facilities (excluding salary for human resources) (INR in Lakh) | Expenditure on maintenance of physical facilities (excluding salary for human resources) (INR in Lakh) |
|---------|----------------------------------------------------------------------------|-----------------------------------------------------------------------|--------------------------------------------------------------|--------------------------------------------------------------------------------------------------------|--------------------------------------------------------------------------------------------------------|
| 2021-22 | 68.38684                                                                   | 11.13673                                                              | 45.98698                                                     | 2.12684                                                                                                | 2.17151                                                                                                |
| 2020-21 | 77.65277                                                                   | 11.08642                                                              | 38.39426                                                     | 5.09595                                                                                                | 2.25222                                                                                                |
| 2019-20 | 139.55977                                                                  | 12.91611                                                              | 40.15226                                                     | 3.79108                                                                                                | 1.815                                                                                                  |
| 2018-19 | 155.62456                                                                  | 13.503                                                                | 33.13408                                                     | 4.9147                                                                                                 | 1.29991                                                                                                |
| 2017-18 | 139.38608                                                                  | 17.17806                                                              | 21.91232                                                     | 3.51738                                                                                                | 0.91351                                                                                                |
| Total   | 580.61002                                                                  | 65.82032                                                              | 179.5799                                                     | 19.44595                                                                                               | 8.45215                                                                                                |

M.Sc., M.Phil., Ph.D. (Professor In Physical Chemistry)

**4.1.2**. Average percentage of expenditure, excluding salary for infrastructure augmentation during last five years.

| Year    | Total<br>Budget | Excluding<br>Salary | Infrastructure |
|---------|-----------------|---------------------|----------------|
| 2017-18 | 139.38608       | 21.91232            | 17.17806       |
| 2018-19 | 155.62456       | 33.13408            | 13.503         |
| 2019-20 | 139.55977       | 40.15226            | 12.91611       |
| 2020-21 | 77.65277        | 38.39426            | 11.08642       |
| 2021-22 | 68.38684        | 45.98698            | 11.13673       |
| Total   | 580.61002       | 179.5799            | 65.82032       |