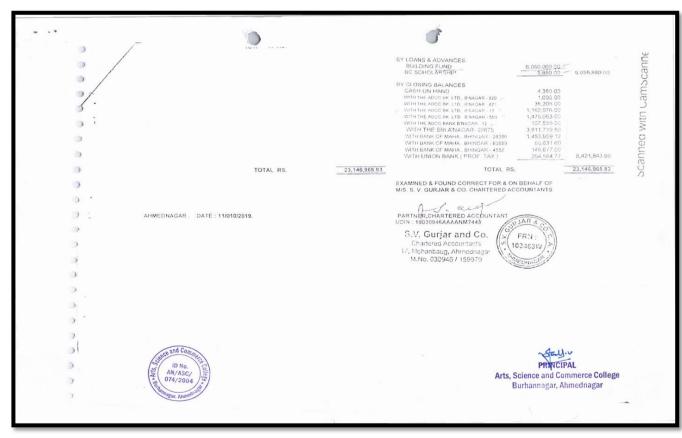

| Year    | Budget allocated<br>for<br>infrastructure<br>augmentation<br>(INR in Lakh) | Expenditure<br>for<br>infrastructure<br>augmentation<br>(INR in Lakh) | Total<br>expenditure<br>excluding<br>Salary (INR<br>in Lakh) | Expenditure on maintenance of academic facilities (excluding salary for human resources) (INR in Lakh) | Expenditure on maintenance of physical facilities (excluding salary for human resources) (INR in Lakh) |
|---------|----------------------------------------------------------------------------|-----------------------------------------------------------------------|--------------------------------------------------------------|--------------------------------------------------------------------------------------------------------|--------------------------------------------------------------------------------------------------------|
| 2021-22 | 68.38684                                                                   | 11.13673                                                              | 45.98698                                                     | 2.12684                                                                                                | 2.17151                                                                                                |
| 2020-21 | 77.65277                                                                   | 11.08642                                                              | 38.39426                                                     | 5.09595                                                                                                | 2.25222                                                                                                |
| 2019-20 | 139.55977                                                                  | 12.91611                                                              | 40.15226                                                     | 3.79108                                                                                                | 1.815                                                                                                  |
| 2018-19 | 155.62456                                                                  | 13.503                                                                | 33.13408                                                     | 4.9147                                                                                                 | 1.29991                                                                                                |
| 2017-18 | 139.38608                                                                  | 17.17806                                                              | 21.91232                                                     | 3.51738                                                                                                | 0.91351                                                                                                |
| Total   | 580.61002                                                                  | 65.82032                                                              | 179.5799                                                     | 19.44595                                                                                               | 8.45215                                                                                                |

M.Sc., M.Phil., Ph.D. (Professor In Physical Chemistry)

**4.1.2**. Average percentage of expenditure, excluding salary for infrastructure augmentation during last five years.

| Year    | Total<br>Budget | Excluding<br>Salary | Infrastructure |
|---------|-----------------|---------------------|----------------|
| 2017-18 | 139.38608       | 21.91232            | 17.17806       |
| 2018-19 | 155.62456       | 33.13408            | 13.503         |
| 2019-20 | 139.55977       | 40.15226            | 12.91611       |
| 2020-21 | 77.65277        | 38.39426            | 11.08642       |
| 2021-22 | 68.38684        | 45.98698            | 11.13673       |
| Total   | 580.61002       | 179.5799            | 65.82032       |