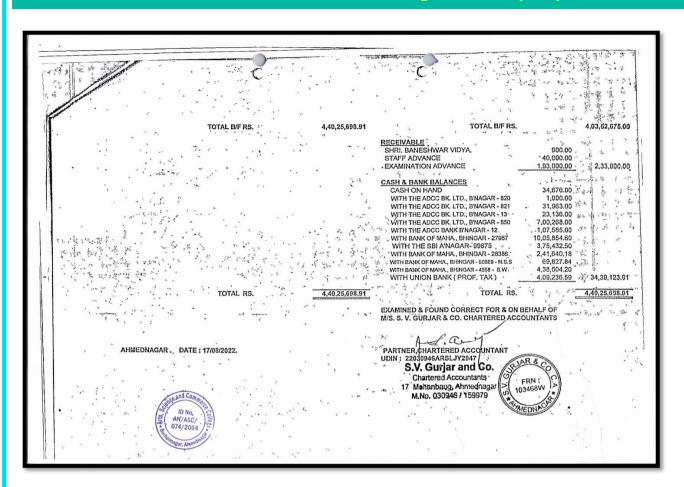

| Year    | Budget allocated<br>for<br>infrastructure<br>augmentation<br>(INR in Lakh) | Expenditure<br>for<br>infrastructure<br>augmentation<br>(INR in Lakh) | Total<br>expenditure<br>excluding<br>Salary (INR<br>in Lakh) | Expenditure on maintenance of academic facilities (excluding salary for human resources) (INR in Lakh) | Expenditure on maintenance of physical facilities (excluding salary for human resources) (INR in Lakh) |
|---------|----------------------------------------------------------------------------|-----------------------------------------------------------------------|--------------------------------------------------------------|--------------------------------------------------------------------------------------------------------|--------------------------------------------------------------------------------------------------------|
| 2021-22 | 68.38684                                                                   | 11.13673                                                              | 45.98698                                                     | 2.12684                                                                                                | 2.17151                                                                                                |
| 2020-21 | 77.65277                                                                   | 11.08642                                                              | 38.39426                                                     | 5.09595                                                                                                | 2.25222                                                                                                |
| 2019-20 | 139.55977                                                                  | 12.91611                                                              | 40.15226                                                     | 3.79108                                                                                                | 1.815                                                                                                  |
| 2018-19 | 155.62456                                                                  | 13.503                                                                | 33.13408                                                     | 4.9147                                                                                                 | 1.29991                                                                                                |
| 2017-18 | 139.38608                                                                  | 17.17806                                                              | 21.91232                                                     | 3.51738                                                                                                | 0.91351                                                                                                |
| Total   | 580.61002                                                                  | 65.82032                                                              | 179.5799                                                     | 19.44595                                                                                               | 8.45215                                                                                                |

M.Sc., M.Phil., Ph.D. (Professor In Physical Chemistry)

**4.1.2**. Average percentage of expenditure, excluding salary for infrastructure augmentation during last five years.

| Year    | Total<br>Budget | Excluding<br>Salary | Infrastructure |
|---------|-----------------|---------------------|----------------|
| 2017-18 | 139.38608       | 21.91232            | 17.17806       |
| 2018-19 | 155.62456       | 33.13408            | 13.503         |
| 2019-20 | 139.55977       | 40.15226            | 12.91611       |
| 2020-21 | 77.65277        | 38.39426            | 11.08642       |
| 2021-22 | 68.38684        | 45.98698            | 11.13673       |
| Total   | 580.61002       | 179.5799            | 65.82032       |