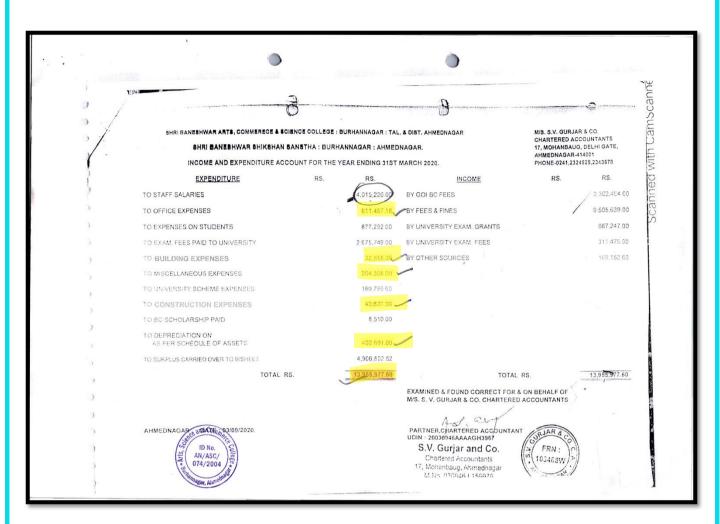

| Year    | Budget allocated<br>for<br>infrastructure<br>augmentation<br>(INR in Lakh) | Expenditure<br>for<br>infrastructure<br>augmentation<br>(INR in Lakh) | Total<br>expenditure<br>excluding<br>Salary (INR<br>in Lakh) | Expenditure on maintenance of academic facilities (excluding salary for human resources) (INR in Lakh) | Expenditure on maintenance of physical facilities (excluding salary for human resources) (INR in Lakh) |
|---------|----------------------------------------------------------------------------|-----------------------------------------------------------------------|--------------------------------------------------------------|--------------------------------------------------------------------------------------------------------|--------------------------------------------------------------------------------------------------------|
| 2021-22 | 68.38684                                                                   | 11.13673                                                              | 45.98698                                                     | 2.12684                                                                                                | 2.17151                                                                                                |
| 2020-21 | 77.65277                                                                   | 11.08642                                                              | 38.39426                                                     | 5.09595                                                                                                | 2.25222                                                                                                |
| 2019-20 | 139.55977                                                                  | 12.91611                                                              | 40.15226                                                     | 3.79108                                                                                                | 1.815                                                                                                  |
| 2018-19 | 155.62456                                                                  | 13.503                                                                | 33.13408                                                     | 4.9147                                                                                                 | 1.29991                                                                                                |
| 2017-18 | 139.38608                                                                  | 17.17806                                                              | 21.91232                                                     | 3.51738                                                                                                | 0.91351                                                                                                |
| Total   | 580.61002                                                                  | 65.82032                                                              | 179.5799                                                     | 19.44595                                                                                               | 8.45215                                                                                                |

M.Sc., M.Phil., Ph.D. (Professor In Physical Chemistry)

**4.1.2**. Average percentage of expenditure, excluding salary for infrastructure augmentation during last five years.

| Year    | Total<br>Budget | Excluding<br>Salary | Infrastructure |
|---------|-----------------|---------------------|----------------|
| 2017-18 | 139.38608       | 21.91232            | 17.17806       |
| 2018-19 | 155.62456       | 33.13408            | 13.503         |
| 2019-20 | 139.55977       | 40.15226            | 12.91611       |
| 2020-21 | 77.65277        | 38.39426            | 11.08642       |
| 2021-22 | 68.38684        | 45.98698            | 11.13673       |
| Total   | 580.61002       | 179.5799            | 65.82032       |