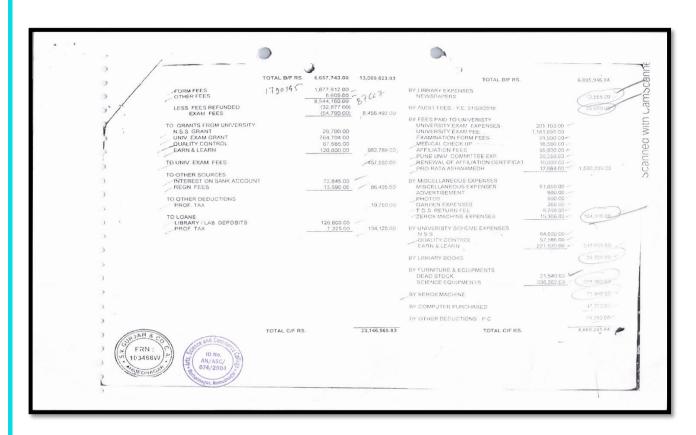

| Year    | Budget allocated<br>for<br>infrastructure<br>augmentation<br>(INR in Lakh) | Expenditure<br>for<br>infrastructure<br>augmentation<br>(INR in Lakh) | Total<br>expenditure<br>excluding<br>Salary (INR<br>in Lakh) | Expenditure on maintenance of academic facilities (excluding salary for human resources) (INR in Lakh) | Expenditure on maintenance of physical facilities (excluding salary for human resources) (INR in Lakh) |
|---------|----------------------------------------------------------------------------|-----------------------------------------------------------------------|--------------------------------------------------------------|--------------------------------------------------------------------------------------------------------|--------------------------------------------------------------------------------------------------------|
| 2021-22 | 68.38684                                                                   | 11.13673                                                              | 45.98698                                                     | 2.12684                                                                                                | 2.17151                                                                                                |
| 2020-21 | 77.65277                                                                   | 11.08642                                                              | 38.39426                                                     | 5.09595                                                                                                | 2.25222                                                                                                |
| 2019-20 | 139.55977                                                                  | 12.91611                                                              | 40.15226                                                     | 3.79108                                                                                                | 1.815                                                                                                  |
| 2018-19 | 155.62456                                                                  | 13.503                                                                | 33.13408                                                     | 4.9147                                                                                                 | 1.29991                                                                                                |
| 2017-18 | 139.38608                                                                  | 17.17806                                                              | 21.91232                                                     | 3.51738                                                                                                | 0.91351                                                                                                |
| Total   | 580.61002                                                                  | 65.82032                                                              | 179.5799                                                     | 19.44595                                                                                               | 8.45215                                                                                                |

M.Sc., M.Phil., Ph.D. (Professor In Physical Chemistry)

**4.1.2**. Average percentage of expenditure, excluding salary for infrastructure augmentation during last five years.

| Year    | Total<br>Budget | Excluding<br>Salary | Infrastructure |
|---------|-----------------|---------------------|----------------|
| 2017-18 | 139.38608       | 21.91232            | 17.17806       |
| 2018-19 | 155.62456       | 33.13408            | 13.503         |
| 2019-20 | 139.55977       | 40.15226            | 12.91611       |
| 2020-21 | 77.65277        | 38.39426            | 11.08642       |
| 2021-22 | 68.38684        | 45.98698            | 11.13673       |
| Total   | 580.61002       | 179.5799            | 65.82032       |