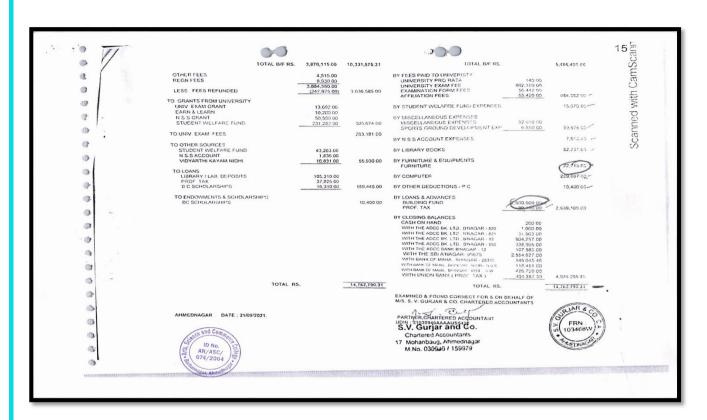

| Year    | Budget allocated<br>for<br>infrastructure<br>augmentation<br>(INR in Lakh) | Expenditure<br>for<br>infrastructure<br>augmentation<br>(INR in Lakh) | Total<br>expenditure<br>excluding<br>Salary (INR<br>in Lakh) | Expenditure on maintenance of academic facilities (excluding salary for human resources) (INR in Lakh) | Expenditure on maintenance of physical facilities (excluding salary for human resources) (INR in Lakh) |
|---------|----------------------------------------------------------------------------|-----------------------------------------------------------------------|--------------------------------------------------------------|--------------------------------------------------------------------------------------------------------|--------------------------------------------------------------------------------------------------------|
| 2021-22 | 68.38684                                                                   | 11.13673                                                              | 45.98698                                                     | 2.12684                                                                                                | 2.17151                                                                                                |
| 2020-21 | 77.65277                                                                   | 11.08642                                                              | 38.39426                                                     | 5.09595                                                                                                | 2.25222                                                                                                |
| 2019-20 | 139.55977                                                                  | 12.91611                                                              | 40.15226                                                     | 3.79108                                                                                                | 1.815                                                                                                  |
| 2018-19 | 155.62456                                                                  | 13.503                                                                | 33.13408                                                     | 4.9147                                                                                                 | 1.29991                                                                                                |
| 2017-18 | 139.38608                                                                  | 17.17806                                                              | 21.91232                                                     | 3.51738                                                                                                | 0.91351                                                                                                |
| Total   | 580.61002                                                                  | 65.82032                                                              | 179.5799                                                     | 19.44595                                                                                               | 8.45215                                                                                                |

M.Sc., M.Phil., Ph.D. (Professor In Physical Chemistry)

**4.1.2**. Average percentage of expenditure, excluding salary for infrastructure augmentation during last five years.

| Year    | Total<br>Budget | Excluding<br>Salary | Infrastructure |
|---------|-----------------|---------------------|----------------|
| 2017-18 | 139.38608       | 21.91232            | 17.17806       |
| 2018-19 | 155.62456       | 33.13408            | 13.503         |
| 2019-20 | 139.55977       | 40.15226            | 12.91611       |
| 2020-21 | 77.65277        | 38.39426            | 11.08642       |
| 2021-22 | 68.38684        | 45.98698            | 11.13673       |
| Total   | 580.61002       | 179.5799            | 65.82032       |