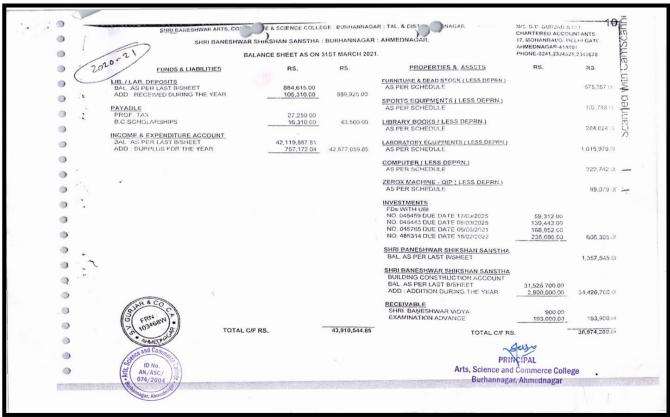

| Year    | Budget allocated<br>for<br>infrastructure<br>augmentation<br>(INR in Lakh) | Expenditure<br>for<br>infrastructure<br>augmentation<br>(INR in Lakh) | Total<br>expenditure<br>excluding<br>Salary (INR<br>in Lakh) | Expenditure on maintenance of academic facilities (excluding salary for human resources) (INR in Lakh) | Expenditure on maintenance of physical facilities (excluding salary for human resources) (INR in Lakh) |
|---------|----------------------------------------------------------------------------|-----------------------------------------------------------------------|--------------------------------------------------------------|--------------------------------------------------------------------------------------------------------|--------------------------------------------------------------------------------------------------------|
| 2021-22 | 68.38684                                                                   | 11.13673                                                              | 45.98698                                                     | 2.12684                                                                                                | 2.17151                                                                                                |
| 2020-21 | 77.65277                                                                   | 11.08642                                                              | 38.39426                                                     | 5.09595                                                                                                | 2.25222                                                                                                |
| 2019-20 | 139.55977                                                                  | 12.91611                                                              | 40.15226                                                     | 3.79108                                                                                                | 1.815                                                                                                  |
| 2018-19 | 155.62456                                                                  | 13.503                                                                | 33.13408                                                     | 4.9147                                                                                                 | 1.29991                                                                                                |
| 2017-18 | 139.38608                                                                  | 17.17806                                                              | 21.91232                                                     | 3.51738                                                                                                | 0.91351                                                                                                |
| Total   | 580.61002                                                                  | 65.82032                                                              | 179.5799                                                     | 19.44595                                                                                               | 8.45215                                                                                                |

M.Sc., M.Phil., Ph.D. (Professor In Physical Chemistry)

**4.1.2**. Average percentage of expenditure, excluding salary for infrastructure augmentation during last five years.

| Year    | Total<br>Budget | Excluding<br>Salary | Infrastructure |
|---------|-----------------|---------------------|----------------|
| 2017-18 | 139.38608       | 21.91232            | 17.17806       |
| 2018-19 | 155.62456       | 33.13408            | 13.503         |
| 2019-20 | 139.55977       | 40.15226            | 12.91611       |
| 2020-21 | 77.65277        | 38.39426            | 11.08642       |
| 2021-22 | 68.38684        | 45.98698            | 11.13673       |
| Total   | 580.61002       | 179.5799            | 65.82032       |