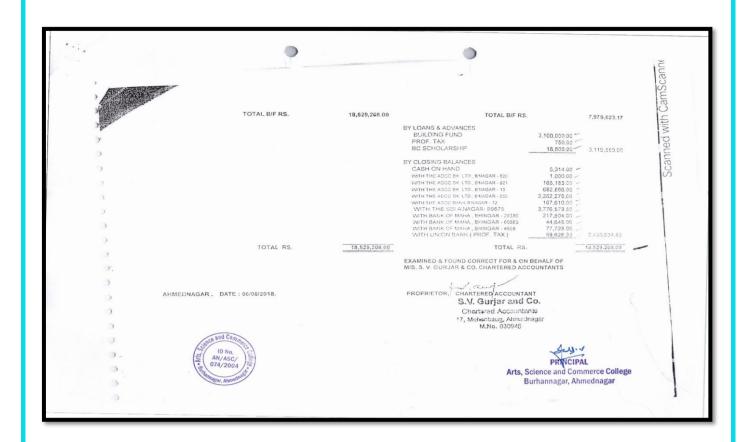

| Year    | Budget allocated<br>for<br>infrastructure<br>augmentation<br>(INR in Lakh) | Expenditure<br>for<br>infrastructure<br>augmentation<br>(INR in Lakh) | Total<br>expenditure<br>excluding<br>Salary (INR<br>in Lakh) | Expenditure on maintenance of academic facilities (excluding salary for human resources) (INR in Lakh) | Expenditure on maintenance of physical facilities (excluding salary for human resources) (INR in Lakh) |
|---------|----------------------------------------------------------------------------|-----------------------------------------------------------------------|--------------------------------------------------------------|--------------------------------------------------------------------------------------------------------|--------------------------------------------------------------------------------------------------------|
| 2021-22 | 68.38684                                                                   | 11.13673                                                              | 45.98698                                                     | 2.12684                                                                                                | 2.17151                                                                                                |
| 2020-21 | 77.65277                                                                   | 11.08642                                                              | 38.39426                                                     | 5.09595                                                                                                | 2.25222                                                                                                |
| 2019-20 | 139.55977                                                                  | 12.91611                                                              | 40.15226                                                     | 3.79108                                                                                                | 1.815                                                                                                  |
| 2018-19 | 155.62456                                                                  | 13.503                                                                | 33.13408                                                     | 4.9147                                                                                                 | 1.29991                                                                                                |
| 2017-18 | 139.38608                                                                  | 17.17806                                                              | 21.91232                                                     | 3.51738                                                                                                | 0.91351                                                                                                |
| Total   | 580.61002                                                                  | 65.82032                                                              | 179.5799                                                     | 19.44595                                                                                               | 8.45215                                                                                                |

M.Sc., M.Phil., Ph.D. (Professor In Physical Chemistry)

**4.1.2**. Average percentage of expenditure, excluding salary for infrastructure augmentation during last five years.

| Year    | Total<br>Budget | Excluding<br>Salary | Infrastructure |
|---------|-----------------|---------------------|----------------|
| 2017-18 | 139.38608       | 21.91232            | 17.17806       |
| 2018-19 | 155.62456       | 33.13408            | 13.503         |
| 2019-20 | 139.55977       | 40.15226            | 12.91611       |
| 2020-21 | 77.65277        | 38.39426            | 11.08642       |
| 2021-22 | 68.38684        | 45.98698            | 11.13673       |
| Total   | 580.61002       | 179.5799            | 65.82032       |