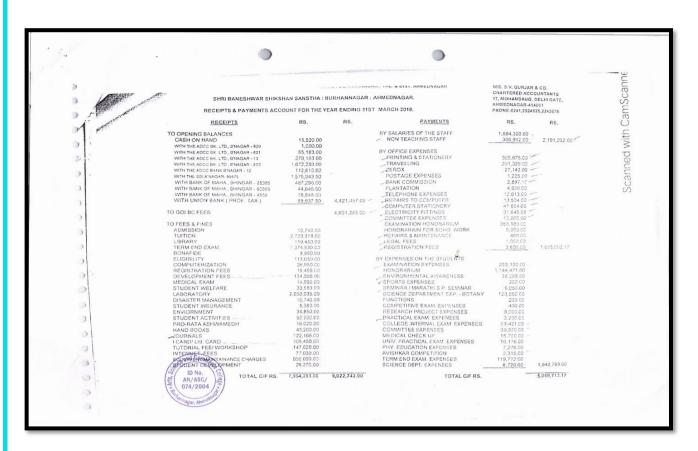

| Year    | Budget allocated<br>for<br>infrastructure<br>augmentation<br>(INR in Lakh) | Expenditure<br>for<br>infrastructure<br>augmentation<br>(INR in Lakh) | Total<br>expenditure<br>excluding<br>Salary (INR<br>in Lakh) | Expenditure on maintenance of academic facilities (excluding salary for human resources) (INR in Lakh) | Expenditure on maintenance of physical facilities (excluding salary for human resources) (INR in Lakh) |
|---------|----------------------------------------------------------------------------|-----------------------------------------------------------------------|--------------------------------------------------------------|--------------------------------------------------------------------------------------------------------|--------------------------------------------------------------------------------------------------------|
| 2021-22 | 68.38684                                                                   | 11.13673                                                              | 45.98698                                                     | 2.12684                                                                                                | 2.17151                                                                                                |
| 2020-21 | 77.65277                                                                   | 11.08642                                                              | 38.39426                                                     | 5.09595                                                                                                | 2.25222                                                                                                |
| 2019-20 | 139.55977                                                                  | 12.91611                                                              | 40.15226                                                     | 3.79108                                                                                                | 1.815                                                                                                  |
| 2018-19 | 155.62456                                                                  | 13.503                                                                | 33.13408                                                     | 4.9147                                                                                                 | 1.29991                                                                                                |
| 2017-18 | 139.38608                                                                  | 17.17806                                                              | 21.91232                                                     | 3.51738                                                                                                | 0.91351                                                                                                |
| Total   | 580.61002                                                                  | 65.82032                                                              | 179.5799                                                     | 19.44595                                                                                               | 8.45215                                                                                                |

M.Sc., M.Phil., Ph.D. (Professor In Physical Chemistry)

**4.1.2**. Average percentage of expenditure, excluding salary for infrastructure augmentation during last five years.

| Year    | Total<br>Budget | Excluding<br>Salary | Infrastructure |
|---------|-----------------|---------------------|----------------|
| 2017-18 | 139.38608       | 21.91232            | 17.17806       |
| 2018-19 | 155.62456       | 33.13408            | 13.503         |
| 2019-20 | 139.55977       | 40.15226            | 12.91611       |
| 2020-21 | 77.65277        | 38.39426            | 11.08642       |
| 2021-22 | 68.38684        | 45.98698            | 11.13673       |
| Total   | 580.61002       | 179.5799            | 65.82032       |