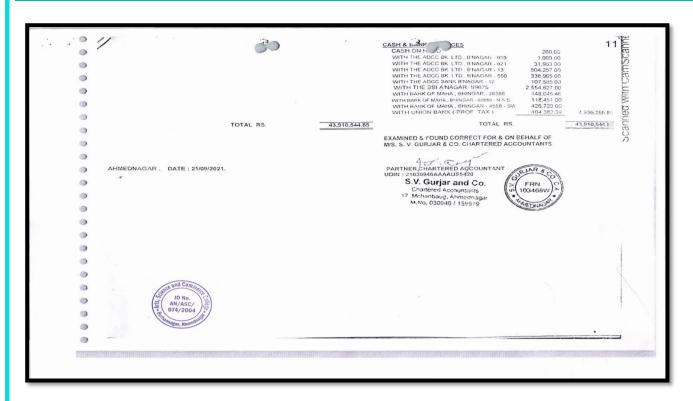

| Year    | Budget allocated<br>for<br>infrastructure<br>augmentation<br>(INR in Lakh) | Expenditure<br>for<br>infrastructure<br>augmentation<br>(INR in Lakh) | Total<br>expenditure<br>excluding<br>Salary (INR<br>in Lakh) | Expenditure on maintenance of academic facilities (excluding salary for human resources) (INR in Lakh) | Expenditure on maintenance of physical facilities (excluding salary for human resources) (INR in Lakh) |
|---------|----------------------------------------------------------------------------|-----------------------------------------------------------------------|--------------------------------------------------------------|--------------------------------------------------------------------------------------------------------|--------------------------------------------------------------------------------------------------------|
| 2021-22 | 68.38684                                                                   | 11.13673                                                              | 45.98698                                                     | 2.12684                                                                                                | 2.17151                                                                                                |
| 2020-21 | 77.65277                                                                   | 11.08642                                                              | 38.39426                                                     | 5.09595                                                                                                | 2.25222                                                                                                |
| 2019-20 | 139.55977                                                                  | 12.91611                                                              | 40.15226                                                     | 3.79108                                                                                                | 1.815                                                                                                  |
| 2018-19 | 155.62456                                                                  | 13.503                                                                | 33.13408                                                     | 4.9147                                                                                                 | 1.29991                                                                                                |
| 2017-18 | 139.38608                                                                  | 17.17806                                                              | 21.91232                                                     | 3.51738                                                                                                | 0.91351                                                                                                |
| Total   | 580.61002                                                                  | 65.82032                                                              | 179.5799                                                     | 19.44595                                                                                               | 8.45215                                                                                                |

M.Sc., M.Phil., Ph.D. (Professor In Physical Chemistry)

**4.1.2**. Average percentage of expenditure, excluding salary for infrastructure augmentation during last five years.

| Year    | Total<br>Budget | Excluding<br>Salary | Infrastructure |
|---------|-----------------|---------------------|----------------|
| 2017-18 | 139.38608       | 21.91232            | 17.17806       |
| 2018-19 | 155.62456       | 33.13408            | 13.503         |
| 2019-20 | 139.55977       | 40.15226            | 12.91611       |
| 2020-21 | 77.65277        | 38.39426            | 11.08642       |
| 2021-22 | 68.38684        | 45.98698            | 11.13673       |
| Total   | 580.61002       | 179.5799            | 65.82032       |