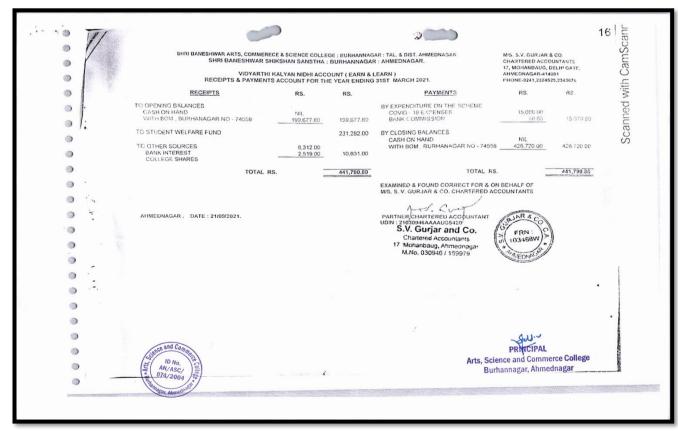

| Year    | Budget allocated<br>for<br>infrastructure<br>augmentation<br>(INR in Lakh) | Expenditure<br>for<br>infrastructure<br>augmentation<br>(INR in Lakh) | Total<br>expenditure<br>excluding<br>Salary (INR<br>in Lakh) | Expenditure on maintenance of academic facilities (excluding salary for human resources) (INR in Lakh) | Expenditure on maintenance of physical facilities (excluding salary for human resources) (INR in Lakh) |
|---------|----------------------------------------------------------------------------|-----------------------------------------------------------------------|--------------------------------------------------------------|--------------------------------------------------------------------------------------------------------|--------------------------------------------------------------------------------------------------------|
| 2021-22 | 68.38684                                                                   | 11.13673                                                              | 45.98698                                                     | 2.12684                                                                                                | 2.17151                                                                                                |
| 2020-21 | 77.65277                                                                   | 11.08642                                                              | 38.39426                                                     | 5.09595                                                                                                | 2.25222                                                                                                |
| 2019-20 | 139.55977                                                                  | 12.91611                                                              | 40.15226                                                     | 3.79108                                                                                                | 1.815                                                                                                  |
| 2018-19 | 155.62456                                                                  | 13.503                                                                | 33.13408                                                     | 4.9147                                                                                                 | 1.29991                                                                                                |
| 2017-18 | 139.38608                                                                  | 17.17806                                                              | 21.91232                                                     | 3.51738                                                                                                | 0.91351                                                                                                |
| Total   | 580.61002                                                                  | 65.82032                                                              | 179.5799                                                     | 19.44595                                                                                               | 8.45215                                                                                                |

M.Sc., M.Phil., Ph.D. (Professor In Physical Chemistry)

**4.1.2**. Average percentage of expenditure, excluding salary for infrastructure augmentation during last five years.

| Year    | Total<br>Budget | Excluding<br>Salary | Infrastructure |
|---------|-----------------|---------------------|----------------|
| 2017-18 | 139.38608       | 21.91232            | 17.17806       |
| 2018-19 | 155.62456       | 33.13408            | 13.503         |
| 2019-20 | 139.55977       | 40.15226            | 12.91611       |
| 2020-21 | 77.65277        | 38.39426            | 11.08642       |
| 2021-22 | 68.38684        | 45.98698            | 11.13673       |
| Total   | 580.61002       | 179.5799            | 65.82032       |