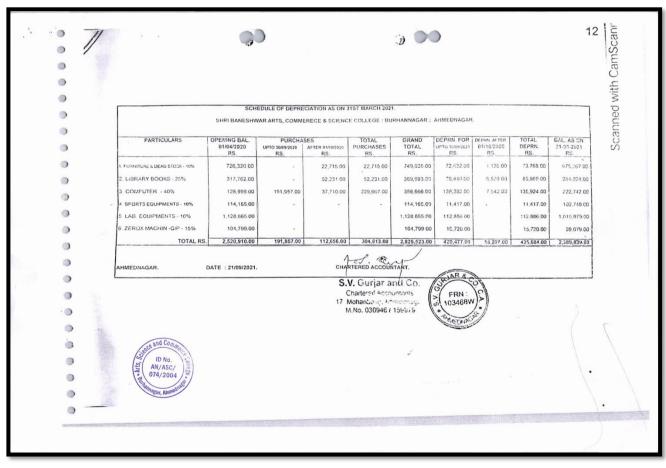

| Year    | Budget allocated<br>for<br>infrastructure<br>augmentation<br>(INR in Lakh) | Expenditure<br>for<br>infrastructure<br>augmentation<br>(INR in Lakh) | Total<br>expenditure<br>excluding<br>Salary (INR<br>in Lakh) | Expenditure on maintenance of academic facilities (excluding salary for human resources) (INR in Lakh) | Expenditure on maintenance of physical facilities (excluding salary for human resources) (INR in Lakh) |
|---------|----------------------------------------------------------------------------|-----------------------------------------------------------------------|--------------------------------------------------------------|--------------------------------------------------------------------------------------------------------|--------------------------------------------------------------------------------------------------------|
| 2021-22 | 68.38684                                                                   | 11.13673                                                              | 45.98698                                                     | 2.12684                                                                                                | 2.17151                                                                                                |
| 2020-21 | 77.65277                                                                   | 11.08642                                                              | 38.39426                                                     | 5.09595                                                                                                | 2.25222                                                                                                |
| 2019-20 | 139.55977                                                                  | 12.91611                                                              | 40.15226                                                     | 3.79108                                                                                                | 1.815                                                                                                  |
| 2018-19 | 155.62456                                                                  | 13.503                                                                | 33.13408                                                     | 4.9147                                                                                                 | 1.29991                                                                                                |
| 2017-18 | 139.38608                                                                  | 17.17806                                                              | 21.91232                                                     | 3.51738                                                                                                | 0.91351                                                                                                |
| Total   | 580.61002                                                                  | 65.82032                                                              | 179.5799                                                     | 19.44595                                                                                               | 8.45215                                                                                                |

M.Sc., M.Phil., Ph.D. (Professor In Physical Chemistry)

**4.1.2**. Average percentage of expenditure, excluding salary for infrastructure augmentation during last five years.

| Year    | Total<br>Budget | Excluding<br>Salary | Infrastructure |
|---------|-----------------|---------------------|----------------|
| 2017-18 | 139.38608       | 21.91232            | 17.17806       |
| 2018-19 | 155.62456       | 33.13408            | 13.503         |
| 2019-20 | 139.55977       | 40.15226            | 12.91611       |
| 2020-21 | 77.65277        | 38.39426            | 11.08642       |
| 2021-22 | 68.38684        | 45.98698            | 11.13673       |
| Total   | 580.61002       | 179.5799            | 65.82032       |