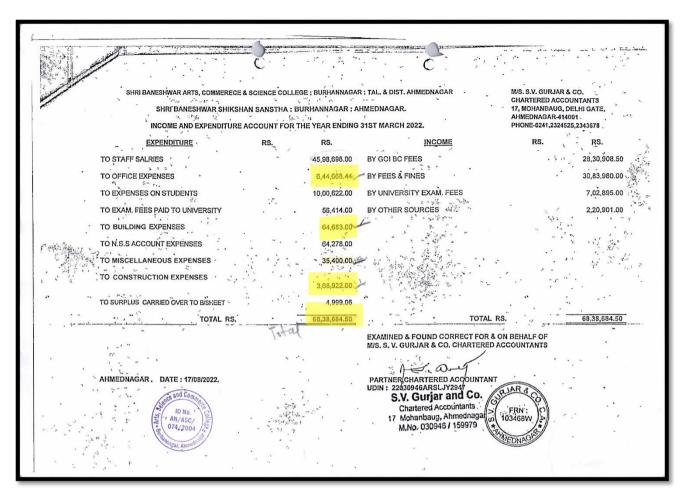

| Year    | Budget allocated<br>for<br>infrastructure<br>augmentation<br>(INR in Lakh) | Expenditure<br>for<br>infrastructure<br>augmentation<br>(INR in Lakh) | Total<br>expenditure<br>excluding<br>Salary (INR<br>in Lakh) | Expenditure on maintenance of academic facilities (excluding salary for human resources) (INR in Lakh) | Expenditure on maintenance of physical facilities (excluding salary for human resources) (INR in Lakh) |
|---------|----------------------------------------------------------------------------|-----------------------------------------------------------------------|--------------------------------------------------------------|--------------------------------------------------------------------------------------------------------|--------------------------------------------------------------------------------------------------------|
| 2021-22 | 68.38684                                                                   | 11.13673                                                              | 45.98698                                                     | 2.12684                                                                                                | 2.17151                                                                                                |
| 2020-21 | 77.65277                                                                   | 11.08642                                                              | 38.39426                                                     | 5.09595                                                                                                | 2.25222                                                                                                |
| 2019-20 | 139.55977                                                                  | 12.91611                                                              | 40.15226                                                     | 3.79108                                                                                                | 1.815                                                                                                  |
| 2018-19 | 155.62456                                                                  | 13.503                                                                | 33.13408                                                     | 4.9147                                                                                                 | 1.29991                                                                                                |
| 2017-18 | 139.38608                                                                  | 17.17806                                                              | 21.91232                                                     | 3.51738                                                                                                | 0.91351                                                                                                |
| Total   | 580.61002                                                                  | 65.82032                                                              | 179.5799                                                     | 19.44595                                                                                               | 8.45215                                                                                                |

M.Sc., M.Phil., Ph.D. (Professor In Physical Chemistry)

**4.1.2**. Average percentage of expenditure, excluding salary for infrastructure augmentation during last five years.

| Year    | Total<br>Budget | Excluding<br>Salary | Infrastructure |
|---------|-----------------|---------------------|----------------|
| 2017-18 | 139.38608       | 21.91232            | 17.17806       |
| 2018-19 | 155.62456       | 33.13408            | 13.503         |
| 2019-20 | 139.55977       | 40.15226            | 12.91611       |
| 2020-21 | 77.65277        | 38.39426            | 11.08642       |
| 2021-22 | 68.38684        | 45.98698            | 11.13673       |
| Total   | 580.61002       | 179.5799            | 65.82032       |