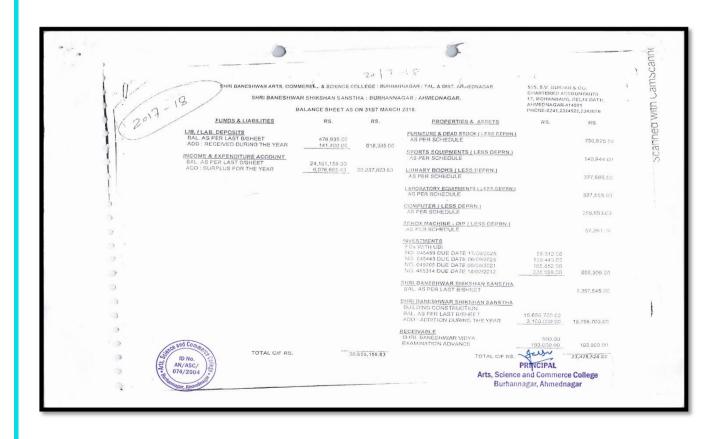

| Year    | Budget allocated<br>for<br>infrastructure<br>augmentation<br>(INR in Lakh) | Expenditure<br>for<br>infrastructure<br>augmentation<br>(INR in Lakh) | Total<br>expenditure<br>excluding<br>Salary (INR<br>in Lakh) | Expenditure on maintenance of academic facilities (excluding salary for human resources) (INR in Lakh) | Expenditure on maintenance of physical facilities (excluding salary for human resources) (INR in Lakh) |
|---------|----------------------------------------------------------------------------|-----------------------------------------------------------------------|--------------------------------------------------------------|--------------------------------------------------------------------------------------------------------|--------------------------------------------------------------------------------------------------------|
| 2021-22 | 68.38684                                                                   | 11.13673                                                              | 45.98698                                                     | 2.12684                                                                                                | 2.17151                                                                                                |
| 2020-21 | 77.65277                                                                   | 11.08642                                                              | 38.39426                                                     | 5.09595                                                                                                | 2.25222                                                                                                |
| 2019-20 | 139.55977                                                                  | 12.91611                                                              | 40.15226                                                     | 3.79108                                                                                                | 1.815                                                                                                  |
| 2018-19 | 155.62456                                                                  | 13.503                                                                | 33.13408                                                     | 4.9147                                                                                                 | 1.29991                                                                                                |
| 2017-18 | 139.38608                                                                  | 17.17806                                                              | 21.91232                                                     | 3.51738                                                                                                | 0.91351                                                                                                |
| Total   | 580.61002                                                                  | 65.82032                                                              | 179.5799                                                     | 19.44595                                                                                               | 8.45215                                                                                                |

M.Sc., M.Phil., Ph.D. (Professor In Physical Chemistry)

**4.1.2**. Average percentage of expenditure, excluding salary for infrastructure augmentation during last five years.

| Year    | Total<br>Budget | Excluding<br>Salary | Infrastructure |
|---------|-----------------|---------------------|----------------|
| 2017-18 | 139.38608       | 21.91232            | 17.17806       |
| 2018-19 | 155.62456       | 33.13408            | 13.503         |
| 2019-20 | 139.55977       | 40.15226            | 12.91611       |
| 2020-21 | 77.65277        | 38.39426            | 11.08642       |
| 2021-22 | 68.38684        | 45.98698            | 11.13673       |
| Total   | 580.61002       | 179.5799            | 65.82032       |