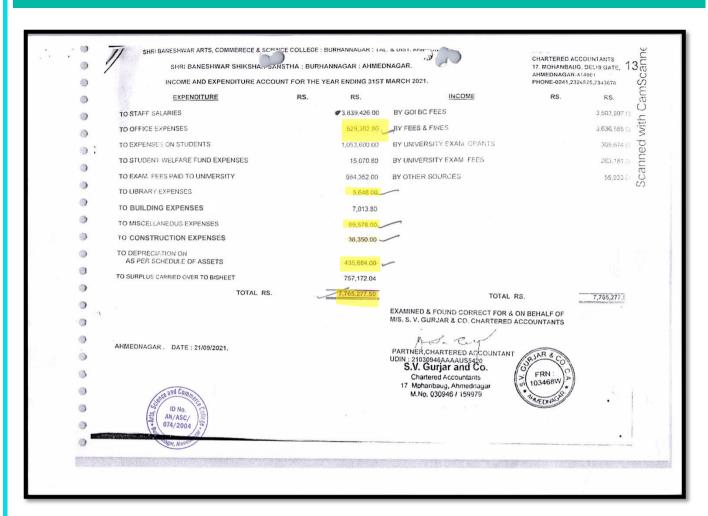

| Year    | Budget allocated<br>for<br>infrastructure<br>augmentation<br>(INR in Lakh) | Expenditure<br>for<br>infrastructure<br>augmentation<br>(INR in Lakh) | Total<br>expenditure<br>excluding<br>Salary (INR<br>in Lakh) | Expenditure on maintenance of academic facilities (excluding salary for human resources) (INR in Lakh) | Expenditure on maintenance of physical facilities (excluding salary for human resources) (INR in Lakh) |
|---------|----------------------------------------------------------------------------|-----------------------------------------------------------------------|--------------------------------------------------------------|--------------------------------------------------------------------------------------------------------|--------------------------------------------------------------------------------------------------------|
| 2021-22 | 68.38684                                                                   | 11.13673                                                              | 45.98698                                                     | 2.12684                                                                                                | 2.17151                                                                                                |
| 2020-21 | 77.65277                                                                   | 11.08642                                                              | 38.39426                                                     | 5.09595                                                                                                | 2.25222                                                                                                |
| 2019-20 | 139.55977                                                                  | 12.91611                                                              | 40.15226                                                     | 3.79108                                                                                                | 1.815                                                                                                  |
| 2018-19 | 155.62456                                                                  | 13.503                                                                | 33.13408                                                     | 4.9147                                                                                                 | 1.29991                                                                                                |
| 2017-18 | 139.38608                                                                  | 17.17806                                                              | 21.91232                                                     | 3.51738                                                                                                | 0.91351                                                                                                |
| Total   | 580.61002                                                                  | 65.82032                                                              | 179.5799                                                     | 19.44595                                                                                               | 8.45215                                                                                                |

M.Sc., M.Phil., Ph.D. (Professor In Physical Chemistry)

**4.1.2**. Average percentage of expenditure, excluding salary for infrastructure augmentation during last five years.

| Year    | Total<br>Budget | Excluding<br>Salary | Infrastructure |
|---------|-----------------|---------------------|----------------|
| 2017-18 | 139.38608       | 21.91232            | 17.17806       |
| 2018-19 | 155.62456       | 33.13408            | 13.503         |
| 2019-20 | 139.55977       | 40.15226            | 12.91611       |
| 2020-21 | 77.65277        | 38.39426            | 11.08642       |
| 2021-22 | 68.38684        | 45.98698            | 11.13673       |
| Total   | 580.61002       | 179.5799            | 65.82032       |