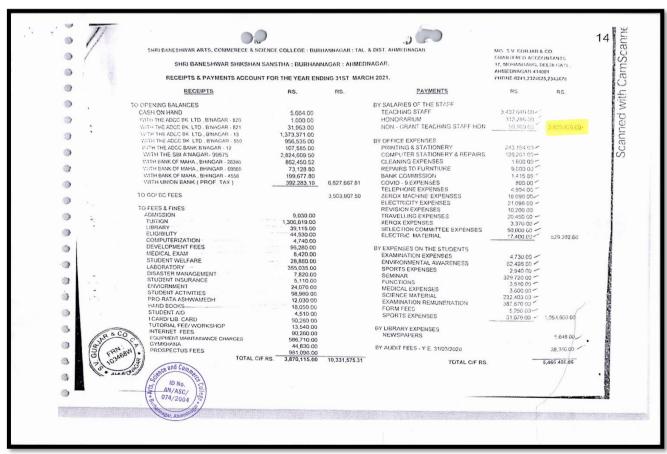

| Year    | Budget allocated<br>for<br>infrastructure<br>augmentation<br>(INR in Lakh) | Expenditure<br>for<br>infrastructure<br>augmentation<br>(INR in Lakh) | Total<br>expenditure<br>excluding<br>Salary (INR<br>in Lakh) | Expenditure on maintenance of academic facilities (excluding salary for human resources) (INR in Lakh) | Expenditure on maintenance of physical facilities (excluding salary for human resources) (INR in Lakh) |
|---------|----------------------------------------------------------------------------|-----------------------------------------------------------------------|--------------------------------------------------------------|--------------------------------------------------------------------------------------------------------|--------------------------------------------------------------------------------------------------------|
| 2021-22 | 68.38684                                                                   | 11.13673                                                              | 45.98698                                                     | 2.12684                                                                                                | 2.17151                                                                                                |
| 2020-21 | 77.65277                                                                   | 11.08642                                                              | 38.39426                                                     | 5.09595                                                                                                | 2.25222                                                                                                |
| 2019-20 | 139.55977                                                                  | 12.91611                                                              | 40.15226                                                     | 3.79108                                                                                                | 1.815                                                                                                  |
| 2018-19 | 155.62456                                                                  | 13.503                                                                | 33.13408                                                     | 4.9147                                                                                                 | 1.29991                                                                                                |
| 2017-18 | 139.38608                                                                  | 17.17806                                                              | 21.91232                                                     | 3.51738                                                                                                | 0.91351                                                                                                |
| Total   | 580.61002                                                                  | 65.82032                                                              | 179.5799                                                     | 19.44595                                                                                               | 8.45215                                                                                                |

M.Sc., M.Phil., Ph.D. (Professor In Physical Chemistry)

**4.1.2**. Average percentage of expenditure, excluding salary for infrastructure augmentation during last five years.

| Year    | Total<br>Budget | Excluding<br>Salary | Infrastructure |
|---------|-----------------|---------------------|----------------|
| 2017-18 | 139.38608       | 21.91232            | 17.17806       |
| 2018-19 | 155.62456       | 33.13408            | 13.503         |
| 2019-20 | 139.55977       | 40.15226            | 12.91611       |
| 2020-21 | 77.65277        | 38.39426            | 11.08642       |
| 2021-22 | 68.38684        | 45.98698            | 11.13673       |
| Total   | 580.61002       | 179.5799            | 65.82032       |