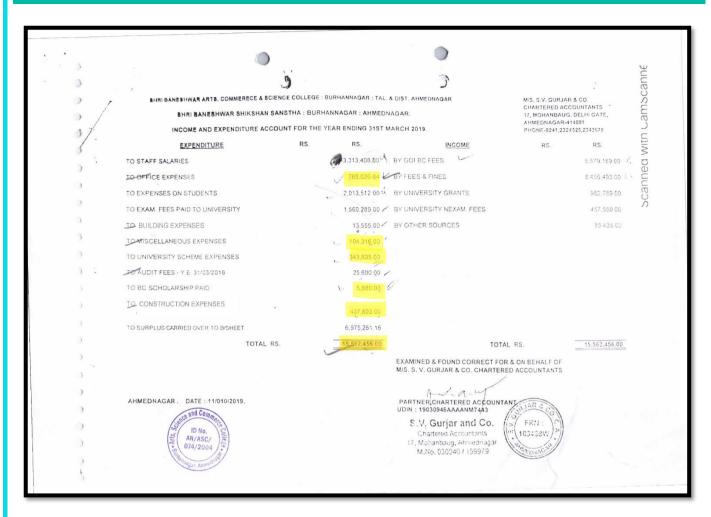

| Year    | Budget allocated<br>for<br>infrastructure<br>augmentation<br>(INR in Lakh) | Expenditure<br>for<br>infrastructure<br>augmentation<br>(INR in Lakh) | Total<br>expenditure<br>excluding<br>Salary (INR<br>in Lakh) | Expenditure on maintenance of academic facilities (excluding salary for human resources) (INR in Lakh) | Expenditure on maintenance of physical facilities (excluding salary for human resources) (INR in Lakh) |
|---------|----------------------------------------------------------------------------|-----------------------------------------------------------------------|--------------------------------------------------------------|--------------------------------------------------------------------------------------------------------|--------------------------------------------------------------------------------------------------------|
| 2021-22 | 68.38684                                                                   | 11.13673                                                              | 45.98698                                                     | 2.12684                                                                                                | 2.17151                                                                                                |
| 2020-21 | 77.65277                                                                   | 11.08642                                                              | 38.39426                                                     | 5.09595                                                                                                | 2.25222                                                                                                |
| 2019-20 | 139.55977                                                                  | 12.91611                                                              | 40.15226                                                     | 3.79108                                                                                                | 1.815                                                                                                  |
| 2018-19 | 155.62456                                                                  | 13.503                                                                | 33.13408                                                     | 4.9147                                                                                                 | 1.29991                                                                                                |
| 2017-18 | 139.38608                                                                  | 17.17806                                                              | 21.91232                                                     | 3.51738                                                                                                | 0.91351                                                                                                |
| Total   | 580.61002                                                                  | 65.82032                                                              | 179.5799                                                     | 19.44595                                                                                               | 8.45215                                                                                                |

M.Sc., M.Phil., Ph.D. (Professor In Physical Chemistry)

**4.1.2**. Average percentage of expenditure, excluding salary for infrastructure augmentation during last five years.

| Year    | Total<br>Budget | Excluding<br>Salary | Infrastructure |
|---------|-----------------|---------------------|----------------|
| 2017-18 | 139.38608       | 21.91232            | 17.17806       |
| 2018-19 | 155.62456       | 33.13408            | 13.503         |
| 2019-20 | 139.55977       | 40.15226            | 12.91611       |
| 2020-21 | 77.65277        | 38.39426            | 11.08642       |
| 2021-22 | 68.38684        | 45.98698            | 11.13673       |
| Total   | 580.61002       | 179.5799            | 65.82032       |