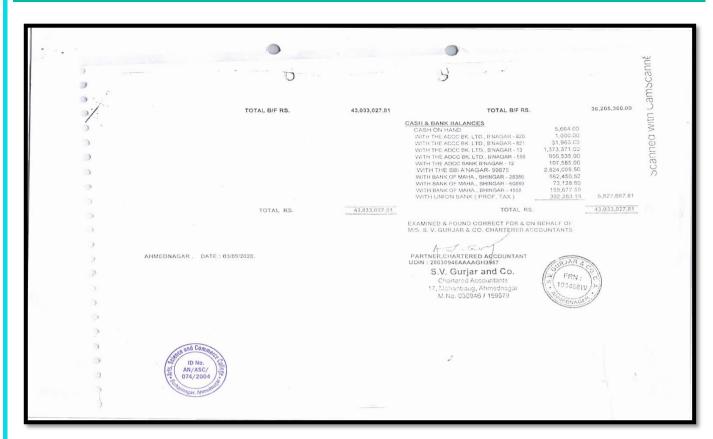

| Year    | Budget allocated<br>for<br>infrastructure<br>augmentation<br>(INR in Lakh) | Expenditure<br>for<br>infrastructure<br>augmentation<br>(INR in Lakh) | Total<br>expenditure<br>excluding<br>Salary (INR<br>in Lakh) | Expenditure on maintenance of academic facilities (excluding salary for human resources) (INR in Lakh) | Expenditure on maintenance of physical facilities (excluding salary for human resources) (INR in Lakh) |
|---------|----------------------------------------------------------------------------|-----------------------------------------------------------------------|--------------------------------------------------------------|--------------------------------------------------------------------------------------------------------|--------------------------------------------------------------------------------------------------------|
| 2021-22 | 68.38684                                                                   | 11.13673                                                              | 45.98698                                                     | 2.12684                                                                                                | 2.17151                                                                                                |
| 2020-21 | 77.65277                                                                   | 11.08642                                                              | 38.39426                                                     | 5.09595                                                                                                | 2.25222                                                                                                |
| 2019-20 | 139.55977                                                                  | 12.91611                                                              | 40.15226                                                     | 3.79108                                                                                                | 1.815                                                                                                  |
| 2018-19 | 155.62456                                                                  | 13.503                                                                | 33.13408                                                     | 4.9147                                                                                                 | 1.29991                                                                                                |
| 2017-18 | 139.38608                                                                  | 17.17806                                                              | 21.91232                                                     | 3.51738                                                                                                | 0.91351                                                                                                |
| Total   | 580.61002                                                                  | 65.82032                                                              | 179.5799                                                     | 19.44595                                                                                               | 8.45215                                                                                                |

M.Sc., M.Phil., Ph.D. (Professor In Physical Chemistry)

**4.1.2**. Average percentage of expenditure, excluding salary for infrastructure augmentation during last five years.

| Year    | Total<br>Budget | Excluding<br>Salary | Infrastructure |
|---------|-----------------|---------------------|----------------|
| 2017-18 | 139.38608       | 21.91232            | 17.17806       |
| 2018-19 | 155.62456       | 33.13408            | 13.503         |
| 2019-20 | 139.55977       | 40.15226            | 12.91611       |
| 2020-21 | 77.65277        | 38.39426            | 11.08642       |
| 2021-22 | 68.38684        | 45.98698            | 11.13673       |
| Total   | 580.61002       | 179.5799            | 65.82032       |