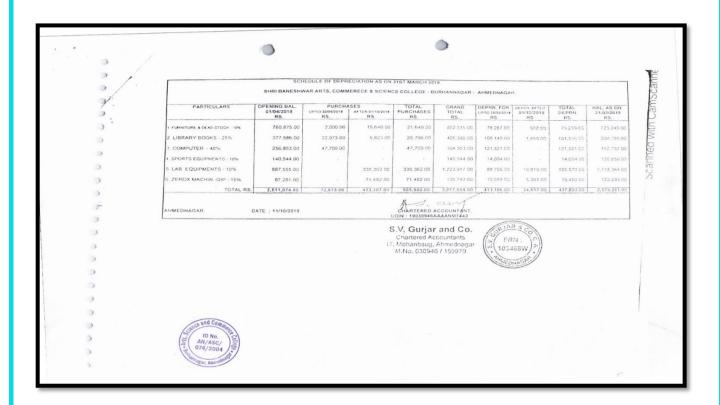

| Year    | Budget allocated<br>for<br>infrastructure<br>augmentation<br>(INR in Lakh) | Expenditure<br>for<br>infrastructure<br>augmentation<br>(INR in Lakh) | Total<br>expenditure<br>excluding<br>Salary (INR<br>in Lakh) | Expenditure on maintenance of academic facilities (excluding salary for human resources) (INR in Lakh) | Expenditure on maintenance of physical facilities (excluding salary for human resources) (INR in Lakh) |
|---------|----------------------------------------------------------------------------|-----------------------------------------------------------------------|--------------------------------------------------------------|--------------------------------------------------------------------------------------------------------|--------------------------------------------------------------------------------------------------------|
| 2021-22 | 68.38684                                                                   | 11.13673                                                              | 45.98698                                                     | 2.12684                                                                                                | 2.17151                                                                                                |
| 2020-21 | 77.65277                                                                   | 11.08642                                                              | 38.39426                                                     | 5.09595                                                                                                | 2.25222                                                                                                |
| 2019-20 | 139.55977                                                                  | 12.91611                                                              | 40.15226                                                     | 3.79108                                                                                                | 1.815                                                                                                  |
| 2018-19 | 155.62456                                                                  | 13.503                                                                | 33.13408                                                     | 4.9147                                                                                                 | 1.29991                                                                                                |
| 2017-18 | 139.38608                                                                  | 17.17806                                                              | 21.91232                                                     | 3.51738                                                                                                | 0.91351                                                                                                |
| Total   | 580.61002                                                                  | 65.82032                                                              | 179.5799                                                     | 19.44595                                                                                               | 8.45215                                                                                                |

M.Sc., M.Phil., Ph.D. (Professor In Physical Chemistry)

**4.1.2**. Average percentage of expenditure, excluding salary for infrastructure augmentation during last five years.

| Year    | Total<br>Budget | Excluding<br>Salary | Infrastructure |
|---------|-----------------|---------------------|----------------|
| 2017-18 | 139.38608       | 21.91232            | 17.17806       |
| 2018-19 | 155.62456       | 33.13408            | 13.503         |
| 2019-20 | 139.55977       | 40.15226            | 12.91611       |
| 2020-21 | 77.65277        | 38.39426            | 11.08642       |
| 2021-22 | 68.38684        | 45.98698            | 11.13673       |
| Total   | 580.61002       | 179.5799            | 65.82032       |