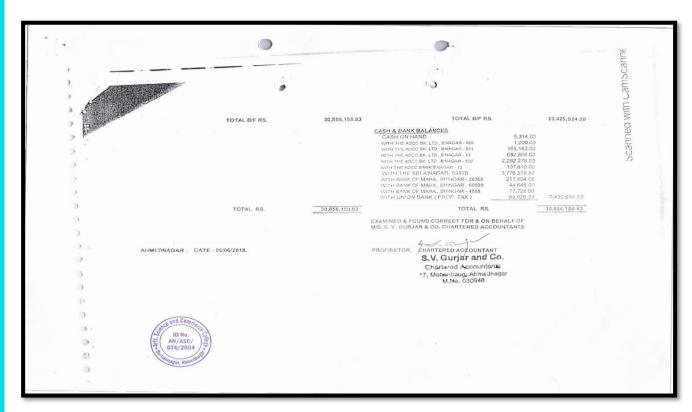

| Year    | Budget allocated<br>for<br>infrastructure<br>augmentation<br>(INR in Lakh) | Expenditure<br>for<br>infrastructure<br>augmentation<br>(INR in Lakh) | Total<br>expenditure<br>excluding<br>Salary (INR<br>in Lakh) | Expenditure on maintenance of academic facilities (excluding salary for human resources) (INR in Lakh) | Expenditure on maintenance of physical facilities (excluding salary for human resources) (INR in Lakh) |
|---------|----------------------------------------------------------------------------|-----------------------------------------------------------------------|--------------------------------------------------------------|--------------------------------------------------------------------------------------------------------|--------------------------------------------------------------------------------------------------------|
| 2021-22 | 68.38684                                                                   | 11.13673                                                              | 45.98698                                                     | 2.12684                                                                                                | 2.17151                                                                                                |
| 2020-21 | 77.65277                                                                   | 11.08642                                                              | 38.39426                                                     | 5.09595                                                                                                | 2.25222                                                                                                |
| 2019-20 | 139.55977                                                                  | 12.91611                                                              | 40.15226                                                     | 3.79108                                                                                                | 1.815                                                                                                  |
| 2018-19 | 155.62456                                                                  | 13.503                                                                | 33.13408                                                     | 4.9147                                                                                                 | 1.29991                                                                                                |
| 2017-18 | 139.38608                                                                  | 17.17806                                                              | 21.91232                                                     | 3.51738                                                                                                | 0.91351                                                                                                |
| Total   | 580.61002                                                                  | 65.82032                                                              | 179.5799                                                     | 19.44595                                                                                               | 8.45215                                                                                                |

M.Sc., M.Phil., Ph.D. (Professor In Physical Chemistry)

**4.1.2**. Average percentage of expenditure, excluding salary for infrastructure augmentation during last five years.

| Year    | Total<br>Budget | Excluding<br>Salary | Infrastructure |
|---------|-----------------|---------------------|----------------|
| 2017-18 | 139.38608       | 21.91232            | 17.17806       |
| 2018-19 | 155.62456       | 33.13408            | 13.503         |
| 2019-20 | 139.55977       | 40.15226            | 12.91611       |
| 2020-21 | 77.65277        | 38.39426            | 11.08642       |
| 2021-22 | 68.38684        | 45.98698            | 11.13673       |
| Total   | 580.61002       | 179.5799            | 65.82032       |