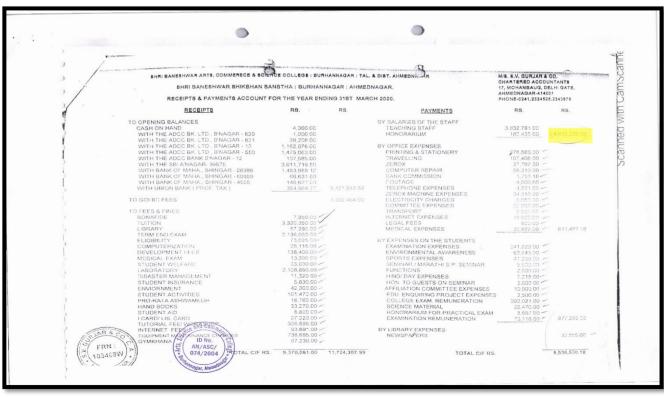

| Year    | Budget allocated<br>for<br>infrastructure<br>augmentation<br>(INR in Lakh) | Expenditure<br>for<br>infrastructure<br>augmentation<br>(INR in Lakh) | Total<br>expenditure<br>excluding<br>Salary (INR<br>in Lakh) | Expenditure on maintenance of academic facilities (excluding salary for human resources) (INR in Lakh) | Expenditure on maintenance of physical facilities (excluding salary for human resources) (INR in Lakh) |
|---------|----------------------------------------------------------------------------|-----------------------------------------------------------------------|--------------------------------------------------------------|--------------------------------------------------------------------------------------------------------|--------------------------------------------------------------------------------------------------------|
| 2021-22 | 68.38684                                                                   | 11.13673                                                              | 45.98698                                                     | 2.12684                                                                                                | 2.17151                                                                                                |
| 2020-21 | 77.65277                                                                   | 11.08642                                                              | 38.39426                                                     | 5.09595                                                                                                | 2.25222                                                                                                |
| 2019-20 | 139.55977                                                                  | 12.91611                                                              | 40.15226                                                     | 3.79108                                                                                                | 1.815                                                                                                  |
| 2018-19 | 155.62456                                                                  | 13.503                                                                | 33.13408                                                     | 4.9147                                                                                                 | 1.29991                                                                                                |
| 2017-18 | 139.38608                                                                  | 17.17806                                                              | 21.91232                                                     | 3.51738                                                                                                | 0.91351                                                                                                |
| Total   | 580.61002                                                                  | 65.82032                                                              | 179.5799                                                     | 19.44595                                                                                               | 8.45215                                                                                                |

M.Sc., M.Phil., Ph.D. (Professor In Physical Chemistry)

**4.1.2**. Average percentage of expenditure, excluding salary for infrastructure augmentation during last five years.

| Year    | Total<br>Budget | Excluding<br>Salary | Infrastructure |
|---------|-----------------|---------------------|----------------|
| 2017-18 | 139.38608       | 21.91232            | 17.17806       |
| 2018-19 | 155.62456       | 33.13408            | 13.503         |
| 2019-20 | 139.55977       | 40.15226            | 12.91611       |
| 2020-21 | 77.65277        | 38.39426            | 11.08642       |
| 2021-22 | 68.38684        | 45.98698            | 11.13673       |
| Total   | 580.61002       | 179.5799            | 65.82032       |