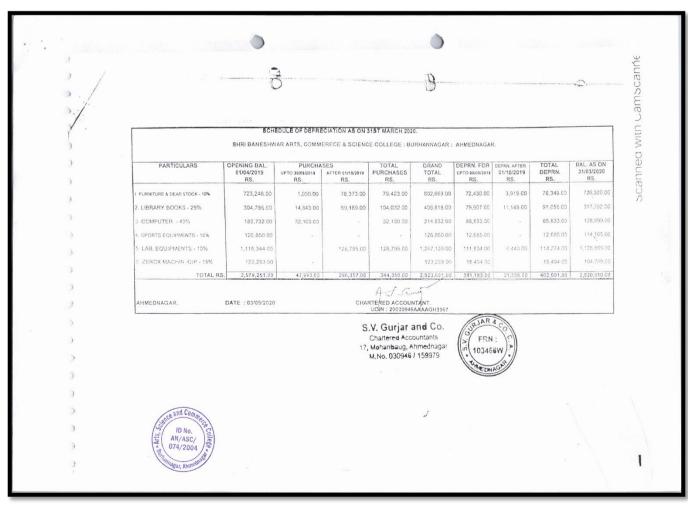

| Year    | Budget allocated<br>for<br>infrastructure<br>augmentation<br>(INR in Lakh) | Expenditure<br>for<br>infrastructure<br>augmentation<br>(INR in Lakh) | Total<br>expenditure<br>excluding<br>Salary (INR<br>in Lakh) | Expenditure on maintenance of academic facilities (excluding salary for human resources) (INR in Lakh) | Expenditure on maintenance of physical facilities (excluding salary for human resources) (INR in Lakh) |
|---------|----------------------------------------------------------------------------|-----------------------------------------------------------------------|--------------------------------------------------------------|--------------------------------------------------------------------------------------------------------|--------------------------------------------------------------------------------------------------------|
| 2021-22 | 68.38684                                                                   | 11.13673                                                              | 45.98698                                                     | 2.12684                                                                                                | 2.17151                                                                                                |
| 2020-21 | 77.65277                                                                   | 11.08642                                                              | 38.39426                                                     | 5.09595                                                                                                | 2.25222                                                                                                |
| 2019-20 | 139.55977                                                                  | 12.91611                                                              | 40.15226                                                     | 3.79108                                                                                                | 1.815                                                                                                  |
| 2018-19 | 155.62456                                                                  | 13.503                                                                | 33.13408                                                     | 4.9147                                                                                                 | 1.29991                                                                                                |
| 2017-18 | 139.38608                                                                  | 17.17806                                                              | 21.91232                                                     | 3.51738                                                                                                | 0.91351                                                                                                |
| Total   | 580.61002                                                                  | 65.82032                                                              | 179.5799                                                     | 19.44595                                                                                               | 8.45215                                                                                                |

M.Sc., M.Phil., Ph.D. (Professor In Physical Chemistry)

**4.1.2**. Average percentage of expenditure, excluding salary for infrastructure augmentation during last five years.

| Year    | Total<br>Budget | Excluding<br>Salary | Infrastructure |
|---------|-----------------|---------------------|----------------|
| 2017-18 | 139.38608       | 21.91232            | 17.17806       |
| 2018-19 | 155.62456       | 33.13408            | 13.503         |
| 2019-20 | 139.55977       | 40.15226            | 12.91611       |
| 2020-21 | 77.65277        | 38.39426            | 11.08642       |
| 2021-22 | 68.38684        | 45.98698            | 11.13673       |
| Total   | 580.61002       | 179.5799            | 65.82032       |