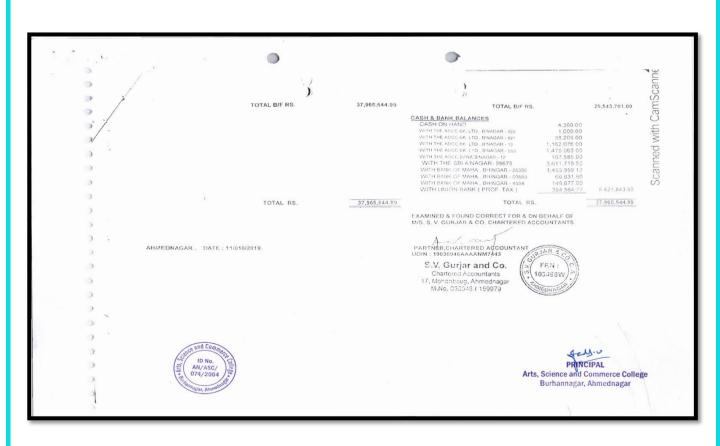

| Year    | Budget allocated<br>for<br>infrastructure<br>augmentation<br>(INR in Lakh) | Expenditure<br>for<br>infrastructure<br>augmentation<br>(INR in Lakh) | Total<br>expenditure<br>excluding<br>Salary (INR<br>in Lakh) | Expenditure on maintenance of academic facilities (excluding salary for human resources) (INR in Lakh) | Expenditure on maintenance of physical facilities (excluding salary for human resources) (INR in Lakh) |
|---------|----------------------------------------------------------------------------|-----------------------------------------------------------------------|--------------------------------------------------------------|--------------------------------------------------------------------------------------------------------|--------------------------------------------------------------------------------------------------------|
| 2021-22 | 68.38684                                                                   | 11.13673                                                              | 45.98698                                                     | 2.12684                                                                                                | 2.17151                                                                                                |
| 2020-21 | 77.65277                                                                   | 11.08642                                                              | 38.39426                                                     | 5.09595                                                                                                | 2.25222                                                                                                |
| 2019-20 | 139.55977                                                                  | 12.91611                                                              | 40.15226                                                     | 3.79108                                                                                                | 1.815                                                                                                  |
| 2018-19 | 155.62456                                                                  | 13.503                                                                | 33.13408                                                     | 4.9147                                                                                                 | 1.29991                                                                                                |
| 2017-18 | 139.38608                                                                  | 17.17806                                                              | 21.91232                                                     | 3.51738                                                                                                | 0.91351                                                                                                |
| Total   | 580.61002                                                                  | 65.82032                                                              | 179.5799                                                     | 19.44595                                                                                               | 8.45215                                                                                                |

M.Sc., M.Phil., Ph.D. (Professor In Physical Chemistry)

**4.1.2**. Average percentage of expenditure, excluding salary for infrastructure augmentation during last five years.

| Year    | Total<br>Budget | Excluding<br>Salary | Infrastructure |
|---------|-----------------|---------------------|----------------|
| 2017-18 | 139.38608       | 21.91232            | 17.17806       |
| 2018-19 | 155.62456       | 33.13408            | 13.503         |
| 2019-20 | 139.55977       | 40.15226            | 12.91611       |
| 2020-21 | 77.65277        | 38.39426            | 11.08642       |
| 2021-22 | 68.38684        | 45.98698            | 11.13673       |
| Total   | 580.61002       | 179.5799            | 65.82032       |