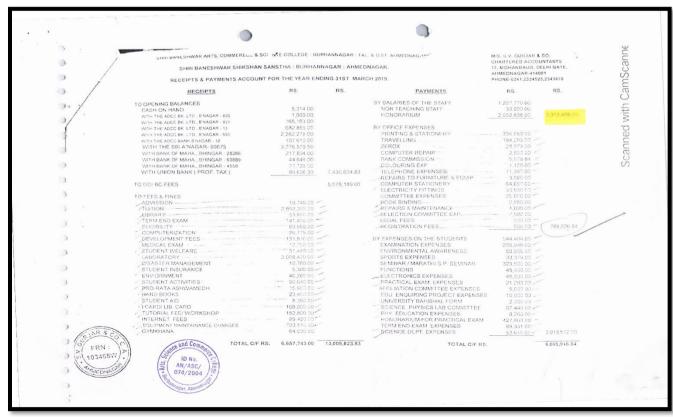

| Year    | Budget allocated<br>for<br>infrastructure<br>augmentation<br>(INR in Lakh) | Expenditure<br>for<br>infrastructure<br>augmentation<br>(INR in Lakh) | Total<br>expenditure<br>excluding<br>Salary (INR<br>in Lakh) | Expenditure on maintenance of academic facilities (excluding salary for human resources) (INR in Lakh) | Expenditure on maintenance of physical facilities (excluding salary for human resources) (INR in Lakh) |
|---------|----------------------------------------------------------------------------|-----------------------------------------------------------------------|--------------------------------------------------------------|--------------------------------------------------------------------------------------------------------|--------------------------------------------------------------------------------------------------------|
| 2021-22 | 68.38684                                                                   | 11.13673                                                              | 45.98698                                                     | 2.12684                                                                                                | 2.17151                                                                                                |
| 2020-21 | 77.65277                                                                   | 11.08642                                                              | 38.39426                                                     | 5.09595                                                                                                | 2.25222                                                                                                |
| 2019-20 | 139.55977                                                                  | 12.91611                                                              | 40.15226                                                     | 3.79108                                                                                                | 1.815                                                                                                  |
| 2018-19 | 155.62456                                                                  | 13.503                                                                | 33.13408                                                     | 4.9147                                                                                                 | 1.29991                                                                                                |
| 2017-18 | 139.38608                                                                  | 17.17806                                                              | 21.91232                                                     | 3.51738                                                                                                | 0.91351                                                                                                |
| Total   | 580.61002                                                                  | 65.82032                                                              | 179.5799                                                     | 19.44595                                                                                               | 8.45215                                                                                                |

M.Sc., M.Phil., Ph.D. (Professor In Physical Chemistry)

**4.1.2**. Average percentage of expenditure, excluding salary for infrastructure augmentation during last five years.

| Year    | Total<br>Budget | Excluding<br>Salary | Infrastructure |
|---------|-----------------|---------------------|----------------|
| 2017-18 | 139.38608       | 21.91232            | 17.17806       |
| 2018-19 | 155.62456       | 33.13408            | 13.503         |
| 2019-20 | 139.55977       | 40.15226            | 12.91611       |
| 2020-21 | 77.65277        | 38.39426            | 11.08642       |
| 2021-22 | 68.38684        | 45.98698            | 11.13673       |
| Total   | 580.61002       | 179.5799            | 65.82032       |