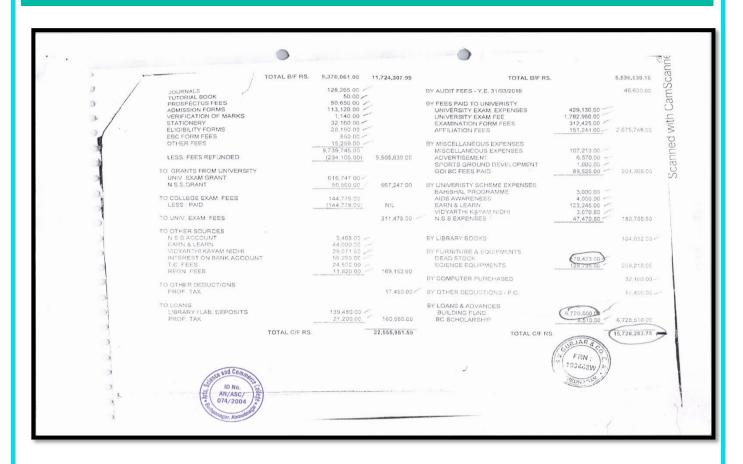

| Year    | Budget allocated<br>for<br>infrastructure<br>augmentation<br>(INR in Lakh) | Expenditure<br>for<br>infrastructure<br>augmentation<br>(INR in Lakh) | Total<br>expenditure<br>excluding<br>Salary (INR<br>in Lakh) | Expenditure on maintenance of academic facilities (excluding salary for human resources) (INR in Lakh) | Expenditure on maintenance of physical facilities (excluding salary for human resources) (INR in Lakh) |
|---------|----------------------------------------------------------------------------|-----------------------------------------------------------------------|--------------------------------------------------------------|--------------------------------------------------------------------------------------------------------|--------------------------------------------------------------------------------------------------------|
| 2021-22 | 68.38684                                                                   | 11.13673                                                              | 45.98698                                                     | 2.12684                                                                                                | 2.17151                                                                                                |
| 2020-21 | 77.65277                                                                   | 11.08642                                                              | 38.39426                                                     | 5.09595                                                                                                | 2.25222                                                                                                |
| 2019-20 | 139.55977                                                                  | 12.91611                                                              | 40.15226                                                     | 3.79108                                                                                                | 1.815                                                                                                  |
| 2018-19 | 155.62456                                                                  | 13.503                                                                | 33.13408                                                     | 4.9147                                                                                                 | 1.29991                                                                                                |
| 2017-18 | 139.38608                                                                  | 17.17806                                                              | 21.91232                                                     | 3.51738                                                                                                | 0.91351                                                                                                |
| Total   | 580.61002                                                                  | 65.82032                                                              | 179.5799                                                     | 19.44595                                                                                               | 8.45215                                                                                                |

M.Sc., M.Phil., Ph.D. (Professor In Physical Chemistry)

**4.1.2**. Average percentage of expenditure, excluding salary for infrastructure augmentation during last five years.

| Year    | Total<br>Budget | Excluding<br>Salary | Infrastructure |
|---------|-----------------|---------------------|----------------|
| 2017-18 | 139.38608       | 21.91232            | 17.17806       |
| 2018-19 | 155.62456       | 33.13408            | 13.503         |
| 2019-20 | 139.55977       | 40.15226            | 12.91611       |
| 2020-21 | 77.65277        | 38.39426            | 11.08642       |
| 2021-22 | 68.38684        | 45.98698            | 11.13673       |
| Total   | 580.61002       | 179.5799            | 65.82032       |