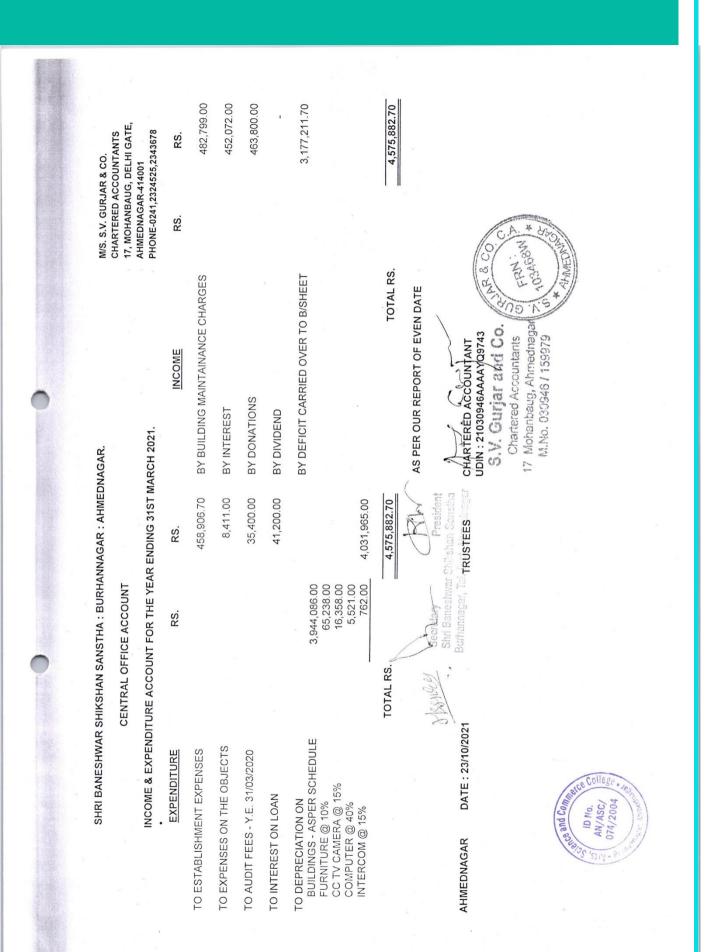

Arts, Science & Commerce College Burhannagar, Ahmednagar-414002.

4,03,52,675.00 6,59,675.00 3,62,26,700.00 6,07,740.00 13,57,545.00 92,473.00 2,30,539.00 9,14,381.00 1,87,305.00 75,717.00 Arts, Science and Commerce College 17. MOHANBAUG, DELHI GATE, RS. CHARTERED ACCOUNTANTS PHONE-0241,2324525,2343678 M/S. S.V. GURJAR & CO. AHMEDNAGAR-414001 PRINCIPAL 18,00,000.00 76,272.00 1,44,351.00 1,82,399.00 2,56,653.00 3,44,26,700.00 RS. TOTAL C/F RS. SHRI BANESHWAR SHIKSHAN SANSTHA SHRI BANESHWAR SHIKSHAN SANSTHA ABORATORY EQUIPMENTS ( LESS DEPRN.) FURNITURE & DEAD STOCK ( LESS DEPRN.) ZEROX MACHINE - QIP ( LESS DEPRN.) BUILDING CONSTRUCTION ACCOUNT SPORTS EQUIPMENTS ( LESS DEPRN. ADD : ADDITION DURING THE YEAR NO. 045459 DUE DATE 17/09/2025. NO. 045443 DUE DATE 08/09/2025. NO. 045765 DUE DATE 06/06/2022. NO. 485314 DUE DATE 18/02/2023. LIBRARY BOOKS ( LESS DEPRN.) PROPERTIES & ASSETS SHRI BANESHWAR ARTS, COMMERECE & SCIENCE COLLEGE : BURHANNAGAR : TAL. & DIST. AHMEDNAGAR BAL. AS PER LAST B/SHEET COMPUTER (LESS DEPRN.) BAL. AS PER LAST B/SHEET AS PER SCHEDULE SHRI BANESHWAR SHIKSHAN SANSTHA : BURHANNAGAR : AHMEDNAGAR. NVESTMENTS FDs WITH UBI BALANCE SHEET AS ON 31ST MARCH 2022. 10,77,130.00 66,510.00 4,28,82,058.91 4,40,25,698.91 RS. 87,205.00 4,28,77,059.85 9,89,925.00 50,200.00 16.310.00 Megacol RS. AUS TOTAL C/F RS. ADD : RECEIVED DURING THE YEAR INCOME & EXPENDITURE ACCOUNT ADD : SURPLUS FOR THE YEAR FUNDS & LIABILITIES BAL. AS PER LAST B/SHEET BAL. AS PER LAST B/SHEET B.C SCHOLARSHIPS LIB. / LAB. DEPOSITS ID No. AN/ASC/ 074/2004 PROF. TAX PAYABLE 22-1202