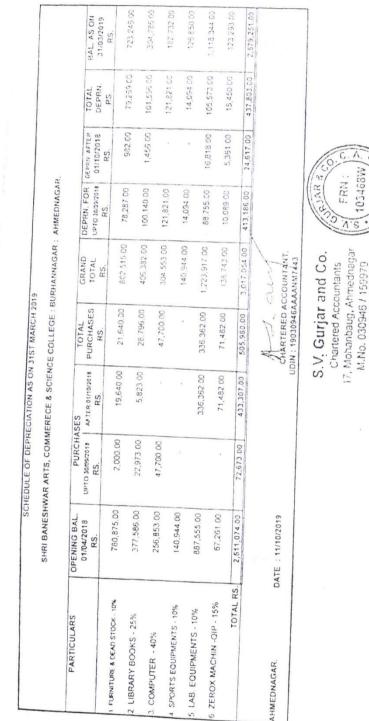

#### Expenditure incurred by the institution for college building

| Sr. No. | Head                           | 2017-18 | 2018-19 | 2019-20  | 2020-21 | 2021-22 |
|---------|--------------------------------|---------|---------|----------|---------|---------|
|         | Academic facilities A          |         |         |          |         | ~       |
| 1       | Laboratory Consumable          | 8720    | 53646   | 22470    | 222403  | 0       |
| 2       | Audit fee                      | 23550   | 25600   | 40600    | 38350   | 35400   |
| 3       | Postage                        | 1225    | 0       | 4600     | 0       | 0       |
| 4       | Printing And Stationary        | 305675  | 396089  | 278883   | 243194  | 163620  |
| 5       | News Paper                     | 12568   | 13555   | 32555    | 5648    | 13664   |
| 6       | Binding Book                   | 0       | 2580    | 0        | 0       | 0       |
|         | Total                          | 351738  | 491470  | 379108   | 509595  | 212684  |
|         | Physical facilities B          |         |         |          | ,       |         |
| 7       | Xerox Machine                  | 31450   | 43885   | 72107    | 21460   | 7890    |
| 8       | Telephone charges              | 12013   | 11347   | 4221     | 4504    | 15229   |
| 9       | furniture Maintenance          |         | 3520    | 0        | 9000    | 592     |
| 10      | computer repairing             | 13504   | 2900    | 58313    | 128261  | 91896   |
| 11      | Electrical charges             | 31645   | 33930   | 5650     | 21098   | 7810    |
| 12      | Repairers Building maintenance | 2539    | 1030    | 0        | 0       | 79318   |
| 13      | Sport maintenance              | 200     | 33379   | 41209    | 40899   | 14416   |
|         | Total                          | 91351   | 129991  | 182500   | 225222  | 217151  |
| 14      | Other maintenance              | 1167523 | 3456022 | 10340221 | 1614033 | 9297193 |
|         | Total A+B+C                    | 1258873 | 4077483 | 10901829 | 2348850 | 9727028 |

Budge maintenance for five years

AR& \$.V. Guriar and Co. Chartered Accounta FRN 17. Nohanbaug, Ahme aga 03468W M.No. 030946 / 1595/9 MEDN

PRINCIPAL Arts, Science & Commerce College Burhannagar, Ahmednagar-414002.