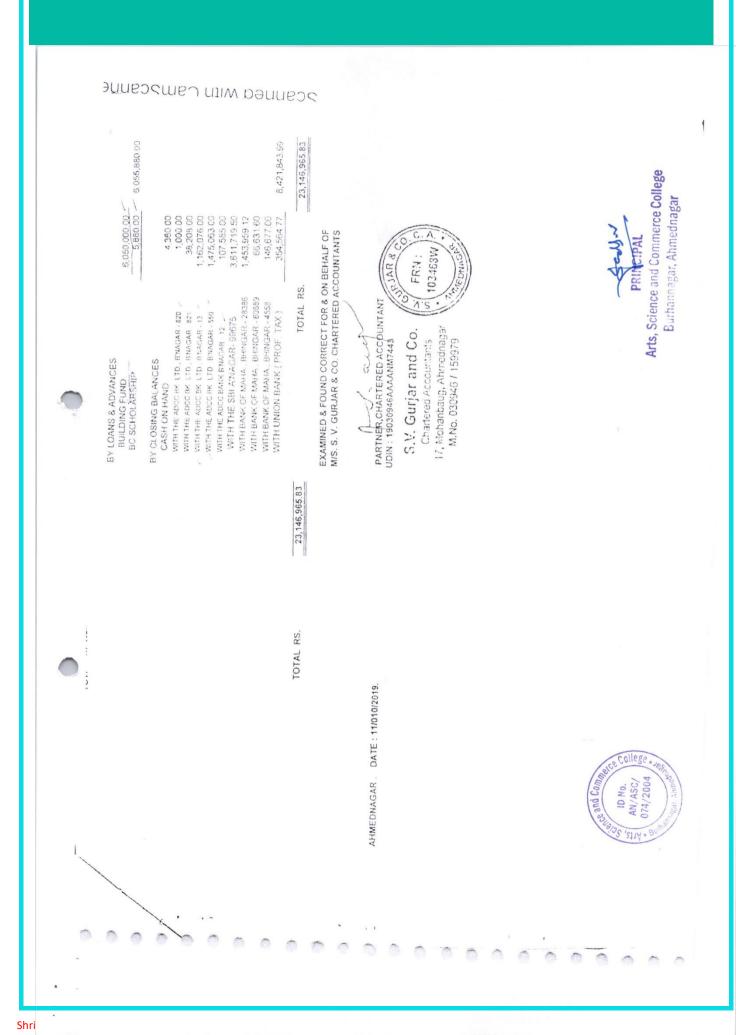

| Year    | Budget allocated<br>for<br>infrastructure<br>augmentation<br>(INR in Lakh) | Expenditure<br>for<br>infrastructure<br>augmentation<br>(INR in Lakh) | Total<br>expenditure<br>excluding<br>Salary (INR<br>in Lakh) | Expenditure on<br>maintenance of<br>academic<br>facilities<br>(excluding<br>salary for<br>human<br>resources) (INR<br>in Lakh) | Expenditure on<br>maintenance of<br>physical<br>facilities<br>(excluding salary<br>for human<br>resources) (INR in<br>Lakh) |
|---------|----------------------------------------------------------------------------|-----------------------------------------------------------------------|--------------------------------------------------------------|--------------------------------------------------------------------------------------------------------------------------------|-----------------------------------------------------------------------------------------------------------------------------|
| 2021-22 | 68.38684                                                                   | 11.13673                                                              | 45.98698                                                     | 2.12684                                                                                                                        | 2.17151                                                                                                                     |
| 2020-21 | 77.65277                                                                   | 11.08642                                                              | 38.39426                                                     | 5.09595                                                                                                                        | 2.25222                                                                                                                     |
| 2019-20 | 139.55977                                                                  | 12.91611                                                              | 40.15226                                                     | 3.79108                                                                                                                        | 1.815                                                                                                                       |
| 2018-19 | 155.62456                                                                  | 13.503                                                                | 33.13408                                                     | 4.9147                                                                                                                         | 1.29991                                                                                                                     |
| 2017-18 | 139.38608                                                                  | 17.17806                                                              | 21.91232                                                     | 3.51738                                                                                                                        | 0.91351                                                                                                                     |
| Total   | 580.61002                                                                  | 65.82032                                                              | 179.5799                                                     | 19.44595                                                                                                                       | 8.45215                                                                                                                     |

#### Expenditure incurred by the institution for college building

| Sr. No. | Head                           | 2017-18 | 2018-19 | 2019-20  | 2020-21 | 2021-22 |
|---------|--------------------------------|---------|---------|----------|---------|---------|
|         | Academic facilities A          |         |         |          |         | ~       |
| 1       | Laboratory Consumable          | 8720    | 53646   | 22470    | 222403  | 0       |
| 2       | Audit fee                      | 23550   | 25600   | 40600    | 38350   | 35400   |
| 3       | Postage                        | 1225    | 0       | 4600     | 0       | 0       |
| 4       | Printing And Stationary        | 305675  | 396089  | 278883   | 243194  | 163620  |
| 5       | News Paper                     | 12568   | 13555   | 32555    | 5648    | 13664   |
| 6       | Binding Book                   | 0       | 2580    | 0        | 0       | 0       |
|         | Total                          | 351738  | 491470  | 379108   | 509595  | 212684  |
|         | Physical facilities B          |         |         |          | ,       |         |
| 7       | Xerox Machine                  | 31450   | 43885   | 72107    | 21460   | 7890    |
| 8       | Telephone charges              | 12013   | 11347   | 4221     | 4504    | 15229   |
| 9       | furniture Maintenance          |         | 3520    | 0        | 9000    | 592     |
| 10      | computer repairing             | 13504   | 2900    | 58313    | 128261  | 91896   |
| 11      | Electrical charges             | 31645   | 33930   | 5650     | 21098   | 7810    |
| 12      | Repairers Building maintenance | 2539    | 1030    | 0        | 0       | 79318   |
| 13      | Sport maintenance              | 200     | 33379   | 41209    | 40899   | 14416   |
|         | Total                          | 91351   | 129991  | 182500   | 225222  | 217151  |
| 14      | Other maintenance              | 1167523 | 3456022 | 10340221 | 1614033 | 9297193 |
|         | Total A+B+C                    | 1258873 | 4077483 | 10901829 | 2348850 | 9727028 |