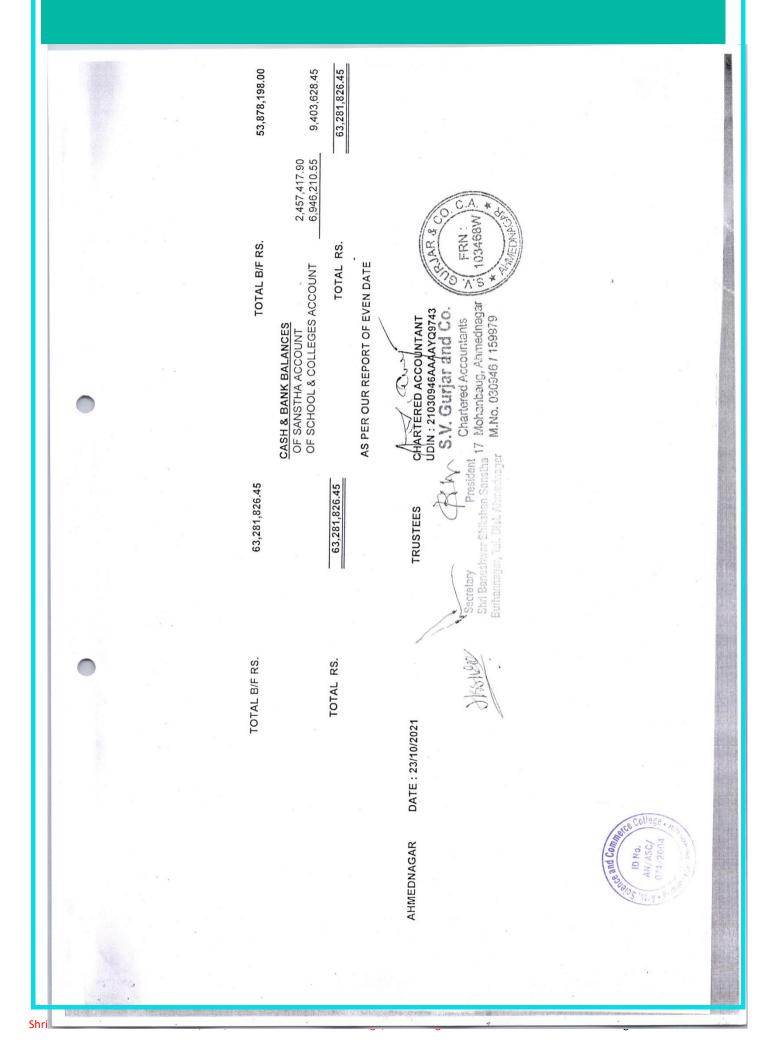

Arts, Science & Commerce College Burhannagar, Ahmednagar-414002.

4,03,52,675.00 6,59,675.00 3,62,26,700.00 6,07,740.00 13,57,545.00 92,473.00 2,30,539.00 9,14,381.00 1,87,305.00 75,717.00 Arts, Science and Commerce College 17. MOHANBAUG, DELHI GATE, RS. CHARTERED ACCOUNTANTS PHONE-0241,2324525,2343678 M/S. S.V. GURJAR & CO. AHMEDNAGAR-414001 PRINCIPAL 18,00,000.00 76,272.00 1,44,351.00 1,82,399.00 2,56,653.00 3,44,26,700.00 RS. TOTAL C/F RS. SHRI BANESHWAR SHIKSHAN SANSTHA SHRI BANESHWAR SHIKSHAN SANSTHA ABORATORY EQUIPMENTS ( LESS DEPRN.) FURNITURE & DEAD STOCK ( LESS DEPRN.) ZEROX MACHINE - QIP ( LESS DEPRN.) BUILDING CONSTRUCTION ACCOUNT SPORTS EQUIPMENTS ( LESS DEPRN. ADD : ADDITION DURING THE YEAR NO. 045459 DUE DATE 17/09/2025. NO. 045443 DUE DATE 08/09/2025. NO. 045765 DUE DATE 06/06/2022. NO. 485314 DUE DATE 18/02/2023. LIBRARY BOOKS ( LESS DEPRN.) PROPERTIES & ASSETS SHRI BANESHWAR ARTS, COMMERECE & SCIENCE COLLEGE : BURHANNAGAR : TAL. & DIST. AHMEDNAGAR BAL. AS PER LAST B/SHEET COMPUTER (LESS DEPRN.) BAL. AS PER LAST B/SHEET AS PER SCHEDULE SHRI BANESHWAR SHIKSHAN SANSTHA : BURHANNAGAR : AHMEDNAGAR. NVESTMENTS FDs WITH UBI BALANCE SHEET AS ON 31ST MARCH 2022. 10,77,130.00 66,510.00 4,28,82,058.91 4,40,25,698.91 RS. 87,205.00 4,28,77,059.85 9,89,925.00 50,200.00 16.310.00 Megacol RS. AUS TOTAL C/F RS. ADD : RECEIVED DURING THE YEAR INCOME & EXPENDITURE ACCOUNT ADD : SURPLUS FOR THE YEAR FUNDS & LIABILITIES BAL. AS PER LAST B/SHEET BAL. AS PER LAST B/SHEET B.C SCHOLARSHIPS LIB. / LAB. DEPOSITS ID No. AN/ASC/ 074/2004 PROF. TAX PAYABLE 22-1202

#### Criterion: IV INFRASTRUCTURE AND LEARNING RESOURCES

[QnM-.4.4.1]

Burhannagar, Ahmednagar

\*AHNIE

Criterion: IV INFRASTRUCTURE AND LEARNING RESOURCES

[QnM-.4.4.1]

......

| TOTAL BIF RS. 4,03,52,675.00 | RECEIVABLE         900.00           SHRI. BANESHWAR VIDYA.         900.00           STAFF ADVANCE         40,000.00           EXAMINATION ADVANCE         1,93,000.00 | CASH & BANK BALANCES         34,676.00           CASH ON HAND         34,676.00           WITH THE ADCC BK LTD., B'NAGAR - 820         1,000.00           WITH THE ADCC BK LTD., B'NAGAR - 820         31,963.00           WITH THE ADCC BK LTD., B'NAGAR - 821         31,963.00           WITH THE ADCC BK LTD., B'NAGAR - 821         31,963.00           WITH THE ADCC BK LTD., B'NAGAR - 13         23,136.00           WITH THE ADCC BN LTD., B'NAGAR - 13         23,136.00           WITH THE ADCC BNK B'NAGAR - 12         1,07,585.00           WITH THE ADCC BANK B'NAGAR - 12         1,07,585.00           WITH BANK OF MAHA, BHINGAR - 27987         1,07,585.00           WITH BANK OF MAHA, BHINGAR - 28386.         3,75,432.50           WITH BANK OF MAHA, BHINGAR - 28386.         2,41,640.18           WITH BANK OF MAHA, BHINGAR - 28386.         4,38,504.20           WITH BANK OF MAHA, BHINGAR - 4558 - S.W         4,38,504.20           WITH BANK OF PAHA, BHINGAR - 4558 - S.W         4,38,504.20           WITH BANK OF MAHA, BHINGAR - 4558 - S.W         4,09,236.59         34,39,123,91 | TOTAL RS. 4,40,25,698.91 | EXAMINED & FOUND CORRECT FOR & ON BEHALF OF<br>M/S. S. V. GURJAR & CO. CHARTERED ACCOUNTANTS | PARTNER, CHARTERED ACCOUNTANT<br>UDIN : 22030946ARSLJY2947<br>S.V. Gurjar and Co.<br>Chartered Accountants<br>17 Mehanbaug, Ahmednagar<br>M.No. 030946 / 159979 |
|------------------------------|-----------------------------------------------------------------------------------------------------------------------------------------------------------------------|-----------------------------------------------------------------------------------------------------------------------------------------------------------------------------------------------------------------------------------------------------------------------------------------------------------------------------------------------------------------------------------------------------------------------------------------------------------------------------------------------------------------------------------------------------------------------------------------------------------------------------------------------------------------------------------------------------------------------------------------------------------------------------------------------------------------------------------------------------------------------------------------------------------------------------------------------------------------------------------------------------------------------------------------------------------------------------------------------------------------------------|--------------------------|----------------------------------------------------------------------------------------------|-----------------------------------------------------------------------------------------------------------------------------------------------------------------|
| 4,40,25,698.91               |                                                                                                                                                                       |                                                                                                                                                                                                                                                                                                                                                                                                                                                                                                                                                                                                                                                                                                                                                                                                                                                                                                                                                                                                                                                                                                                             | 4,40,25,698.91           |                                                                                              |                                                                                                                                                                 |
| TOTAL BIF RS.                |                                                                                                                                                                       |                                                                                                                                                                                                                                                                                                                                                                                                                                                                                                                                                                                                                                                                                                                                                                                                                                                                                                                                                                                                                                                                                                                             | TOTAL RS.                |                                                                                              | AHMEDNAGAR. DATE: 17/08/2022.                                                                                                                                   |