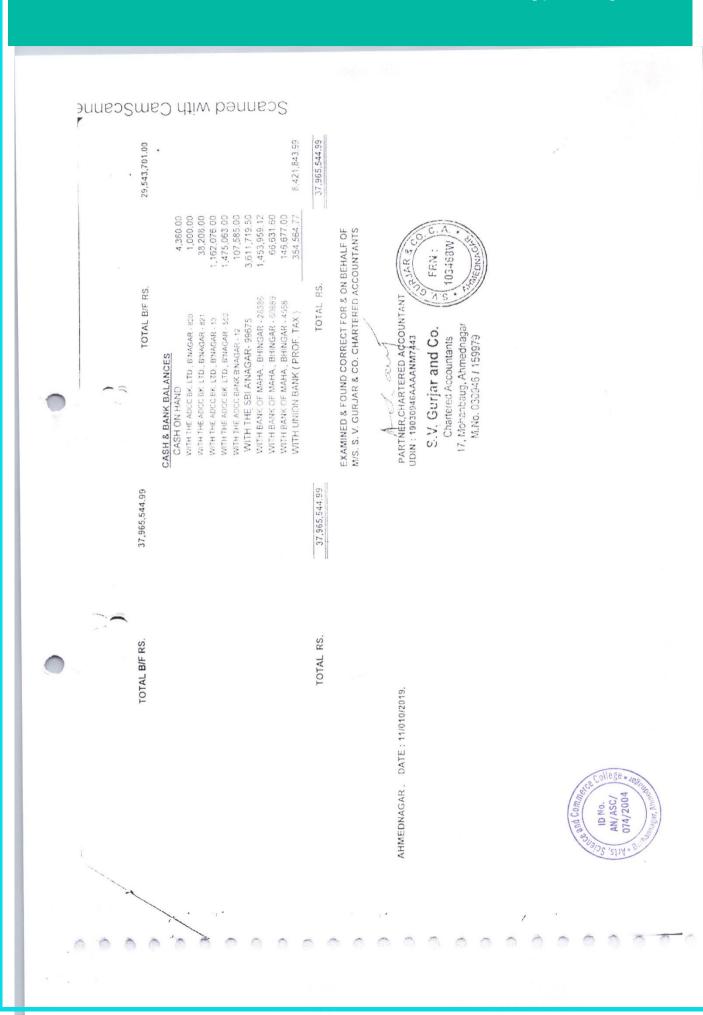

Arts, Science & Commerce College Burhannagar, Ahmednagar-414002.

4,03,52,675.00 6,59,675.00 3,62,26,700.00 6,07,740.00 13,57,545.00 92,473.00 2,30,539.00 9,14,381.00 1,87,305.00 75,717.00 Arts, Science and Commerce College 17. MOHANBAUG, DELHI GATE, RS. CHARTERED ACCOUNTANTS PHONE-0241,2324525,2343678 M/S. S.V. GURJAR & CO. AHMEDNAGAR-414001 PRINCIPAL 18,00,000.00 76,272.00 1,44,351.00 1,82,399.00 2,56,653.00 3,44,26,700.00 RS. TOTAL C/F RS. SHRI BANESHWAR SHIKSHAN SANSTHA SHRI BANESHWAR SHIKSHAN SANSTHA ABORATORY EQUIPMENTS ( LESS DEPRN.) FURNITURE & DEAD STOCK ( LESS DEPRN.) ZEROX MACHINE - QIP ( LESS DEPRN.) BUILDING CONSTRUCTION ACCOUNT SPORTS EQUIPMENTS ( LESS DEPRN. ADD : ADDITION DURING THE YEAR NO. 045459 DUE DATE 17/09/2025. NO. 045443 DUE DATE 08/09/2025. NO. 045765 DUE DATE 06/06/2022. NO. 485314 DUE DATE 18/02/2023. LIBRARY BOOKS ( LESS DEPRN.) PROPERTIES & ASSETS SHRI BANESHWAR ARTS, COMMERECE & SCIENCE COLLEGE : BURHANNAGAR : TAL. & DIST. AHMEDNAGAR BAL. AS PER LAST B/SHEET COMPUTER (LESS DEPRN.) BAL. AS PER LAST B/SHEET AS PER SCHEDULE SHRI BANESHWAR SHIKSHAN SANSTHA : BURHANNAGAR : AHMEDNAGAR. NVESTMENTS FDs WITH UBI BALANCE SHEET AS ON 31ST MARCH 2022. 10,77,130.00 66,510.00 4,28,82,058.91 4,40,25,698.91 RS. 87,205.00 4,28,77,059.85 9,89,925.00 50,200.00 16.310.00 Megacol RS. AUS TOTAL C/F RS. ADD : RECEIVED DURING THE YEAR INCOME & EXPENDITURE ACCOUNT ADD : SURPLUS FOR THE YEAR FUNDS & LIABILITIES BAL. AS PER LAST B/SHEET BAL. AS PER LAST B/SHEET B.C SCHOLARSHIPS LIB. / LAB. DEPOSITS ID No. AN/ASC/ 074/2004 PROF. TAX PAYABLE 22-1202

Sh