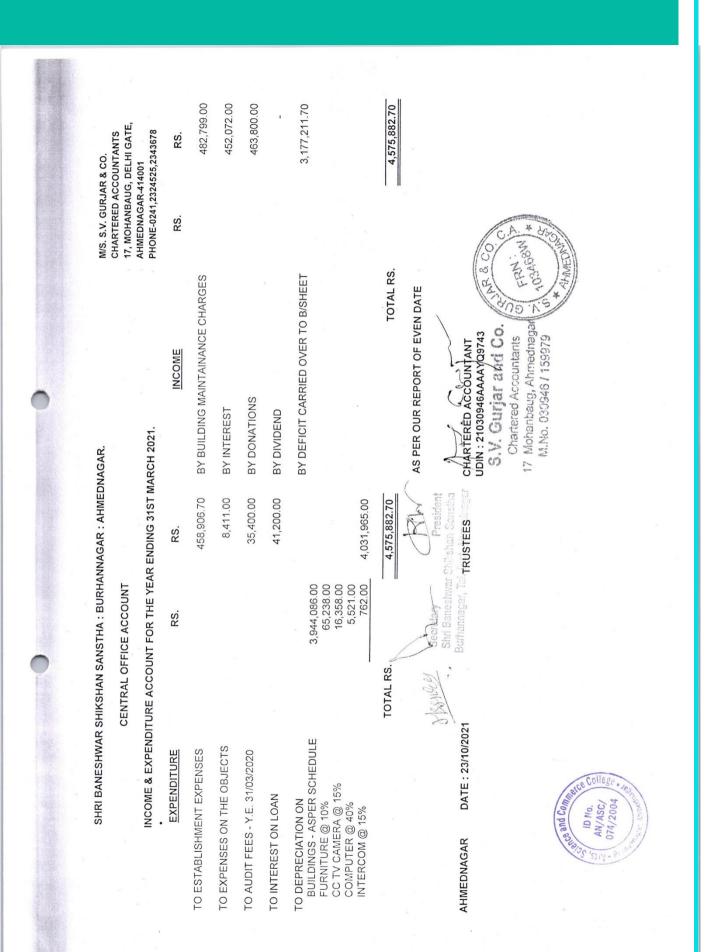

#### Expenditure incurred by the institution for college building

| Sr. No. | Head                           | 2017-18 | 2018-19 | 2019-20  | 2020-21 | 2021-22 |
|---------|--------------------------------|---------|---------|----------|---------|---------|
|         | Academic facilities A          |         |         |          |         | ~       |
| 1       | Laboratory Consumable          | 8720    | 53646   | 22470    | 222403  | 0       |
| 2       | Audit fee                      | 23550   | 25600   | 40600    | 38350   | 35400   |
| 3       | Postage                        | 1225    | 0       | 4600     | 0       | 0       |
| 4       | Printing And Stationary        | 305675  | 396089  | 278883   | 243194  | 163620  |
| 5       | News Paper                     | 12568   | 13555   | 32555    | 5648    | 13664   |
| 6       | Binding Book                   | 0       | 2580    | 0        | 0       | 0       |
|         | Total                          | 351738  | 491470  | 379108   | 509595  | 212684  |
|         | Physical facilities B          |         |         |          | ,       |         |
| 7       | Xerox Machine                  | 31450   | 43885   | 72107    | 21460   | 7890    |
| 8       | Telephone charges              | 12013   | 11347   | 4221     | 4504    | 15229   |
| 9       | furniture Maintenance          |         | 3520    | 0        | 9000    | 592     |
| 10      | computer repairing             | 13504   | 2900    | 58313    | 128261  | 91896   |
| 11      | Electrical charges             | 31645   | 33930   | 5650     | 21098   | 7810    |
| 12      | Repairers Building maintenance | 2539    | 1030    | 0        | 0       | 79318   |
| 13      | Sport maintenance              | 200     | 33379   | 41209    | 40899   | 14416   |
|         | Total                          | 91351   | 129991  | 182500   | 225222  | 217151  |
| 14      | Other maintenance              | 1167523 | 3456022 | 10340221 | 1614033 | 9297193 |
|         | Total A+B+C                    | 1258873 | 4077483 | 10901829 | 2348850 | 9727028 |

Budge maintenance for five years

AR& \$.V. Guriar and Co. Chartered Accounta FRN 17. Nohanbaug, Ahme aga 03468W M.No. 030946 / 1595/9 MEDN

PRINCIPAL Arts, Science & Commerce College Burhannagar, Ahmednagar-414002.