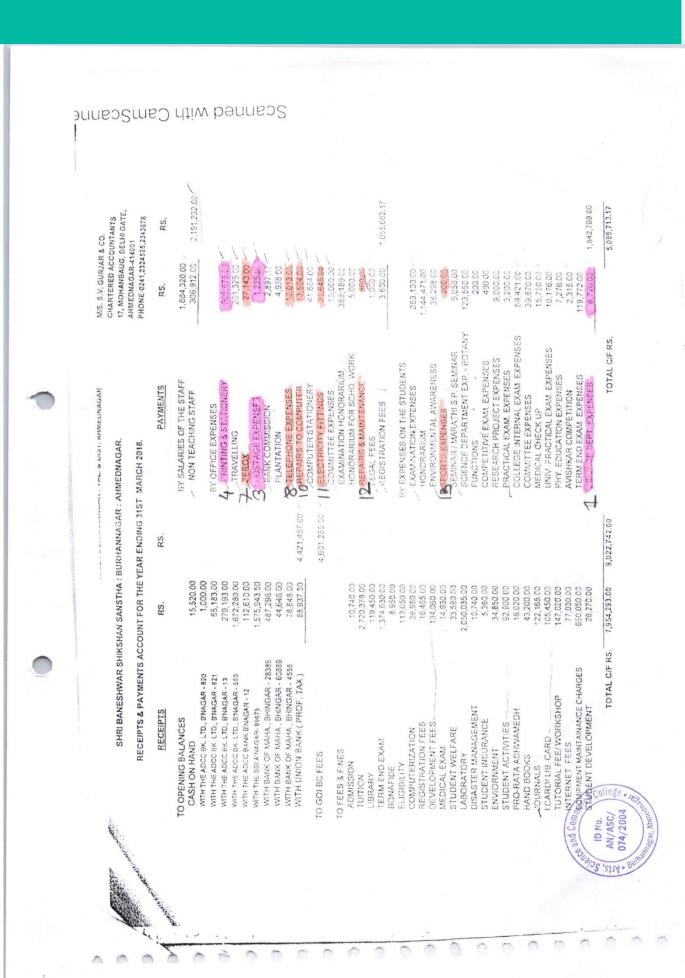

| Year    | Budget allocated<br>for<br>infrastructure<br>augmentation<br>(INR in Lakh) | Expenditure<br>for<br>infrastructure<br>augmentation<br>(INR in Lakh) | Total<br>expenditure<br>excluding<br>Salary (INR<br>in Lakh) | Expenditure on<br>maintenance of<br>academic<br>facilities<br>(excluding<br>salary for<br>human<br>resources) (INR<br>in Lakh) | Expenditure on<br>maintenance of<br>physical<br>facilities<br>(excluding salary<br>for human<br>resources) (INR in<br>Lakh) |
|---------|----------------------------------------------------------------------------|-----------------------------------------------------------------------|--------------------------------------------------------------|--------------------------------------------------------------------------------------------------------------------------------|-----------------------------------------------------------------------------------------------------------------------------|
| 2021-22 | 68.38684                                                                   | 11.13673                                                              | 45.98698                                                     | 2.12684                                                                                                                        | 2.17151                                                                                                                     |
| 2020-21 | 77.65277                                                                   | 11.08642                                                              | 38.39426                                                     | 5.09595                                                                                                                        | 2.25222                                                                                                                     |
| 2019-20 | 139.55977                                                                  | 12.91611                                                              | 40.15226                                                     | 3.79108                                                                                                                        | 1.815                                                                                                                       |
| 2018-19 | 155.62456                                                                  | 13.503                                                                | 33.13408                                                     | 4.9147                                                                                                                         | 1.29991                                                                                                                     |
| 2017-18 | 139.38608                                                                  | 17.17806                                                              | 21.91232                                                     | 3.51738                                                                                                                        | 0.91351                                                                                                                     |
| Total   | 580.61002                                                                  | 65.82032                                                              | 179.5799                                                     | 19.44595                                                                                                                       | 8.45215                                                                                                                     |

#### Expenditure incurred by the institution for college building

| Sr. No. | Head                           | 2017-18 | 2018-19 | 2019-20  | 2020-21 | 2021-22 |
|---------|--------------------------------|---------|---------|----------|---------|---------|
|         | Academic facilities A          |         |         |          |         | ~       |
| 1       | Laboratory Consumable          | 8720    | 53646   | 22470    | 222403  | 0       |
| 2       | Audit fee                      | 23550   | 25600   | 40600    | 38350   | 35400   |
| 3       | Postage                        | 1225    | 0       | 4600     | 0       | 0       |
| 4       | Printing And Stationary        | 305675  | 396089  | 278883   | 243194  | 163620  |
| 5       | News Paper                     | 12568   | 13555   | 32555    | 5648    | 13664   |
| 6       | Binding Book                   | 0       | 2580    | 0        | 0       | 0       |
|         | Total                          | 351738  | 491470  | 379108   | 509595  | 212684  |
|         | Physical facilities B          |         |         |          | ,       |         |
| 7       | Xerox Machine                  | 31450   | 43885   | 72107    | 21460   | 7890    |
| 8       | Telephone charges              | 12013   | 11347   | 4221     | 4504    | 15229   |
| 9       | furniture Maintenance          |         | 3520    | 0        | 9000    | 592     |
| 10      | computer repairing             | 13504   | 2900    | 58313    | 128261  | 91896   |
| 11      | Electrical charges             | 31645   | 33930   | 5650     | 21098   | 7810    |
| 12      | Repairers Building maintenance | 2539    | 1030    | 0        | 0       | 79318   |
| 13      | Sport maintenance              | 200     | 33379   | 41209    | 40899   | 14416   |
|         | Total                          | 91351   | 129991  | 182500   | 225222  | 217151  |
| 14      | Other maintenance              | 1167523 | 3456022 | 10340221 | 1614033 | 9297193 |
|         | Total A+B+C                    | 1258873 | 4077483 | 10901829 | 2348850 | 9727028 |