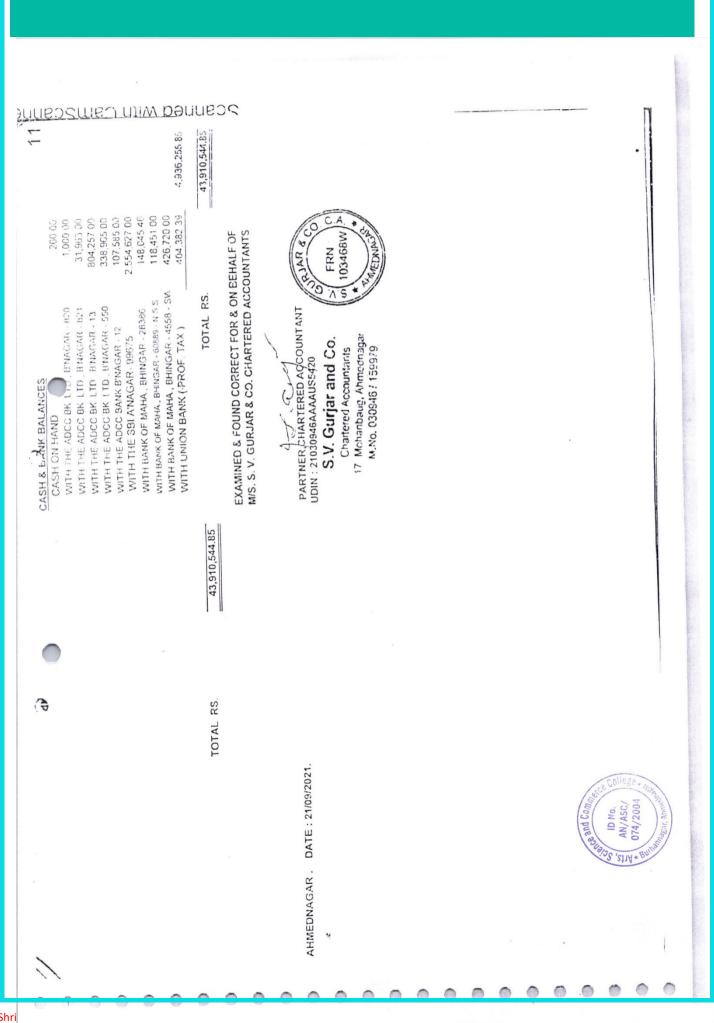

|

Shri

Criterion: IV INFRASTRUCTURE AND LEARNING RESOURCES



[QnM-.4.4.1]

0

0 0

0

0.0

0 0

000

0

0 0

0

0

0

0

## inso2ms0 Atiw bannso2

27 2,389,839.00 00.679.210,1 00 610 62 222,742.00 102,748 00 284,024,00 675,267 00 5AL. AS CN 31-03-2021. PS. 15,720.00 435,684.00 135,924.00 12.886.00 85,969.00 11,417.00 73,768.00 TOTAL DEPRN. RS. 15,207.00 7.542.00 6,529 00 1,136.00 DEPRN. FOR DEPRN. AFTER UPTO 3009/2020 RS. .A. FRN: 103468W Sarah I UPTO JO/B9/2020 RS. 420,477.00 SHRI BANESHWAR ARTS, COMMERECE & SCIENCE COLLEGE : BURHANNAGAR : AHMEDNAGAR. 15,720.00 72,532.00 79,440.00 128,382.00 11,417.00 112,885 00 AR. 'A'S 304,613.00 2,825,523.00 104,799.00 1,128,865.00 749,035.00 358,666.00 114,165.00 369,993.00 GRAND TOTAL RS. 17 Mohanbeig, Americasi S.V. Gurjar and Co. M.No. 0309461 155515 Chartered: Accountants CHARTERED ACCOUNTANT. 1 SCHEDULE