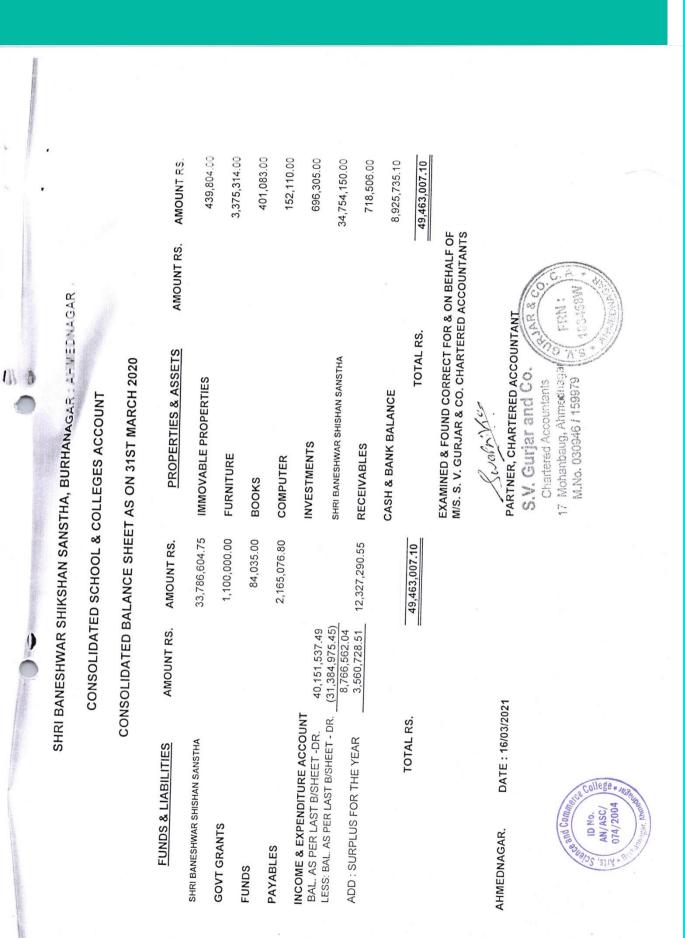

Arts, Science & Commerce College Burhannagar, Ahmednagar-414002.

4,03,52,675.00 6,59,675.00 3,62,26,700.00 6,07,740.00 13,57,545.00 92,473.00 2,30,539.00 9,14,381.00 1,87,305.00 75,717.00 Arts, Science and Commerce College 17. MOHANBAUG, DELHI GATE, RS. CHARTERED ACCOUNTANTS PHONE-0241,2324525,2343678 M/S. S.V. GURJAR & CO. AHMEDNAGAR-414001 PRINCIPAL 18,00,000.00 76,272.00 1,44,351.00 1,82,399.00 2,56,653.00 3,44,26,700.00 RS. TOTAL C/F RS. SHRI BANESHWAR SHIKSHAN SANSTHA SHRI BANESHWAR SHIKSHAN SANSTHA ABORATORY EQUIPMENTS ( LESS DEPRN.) FURNITURE & DEAD STOCK ( LESS DEPRN.) ZEROX MACHINE - QIP ( LESS DEPRN.) BUILDING CONSTRUCTION ACCOUNT SPORTS EQUIPMENTS ( LESS DEPRN. ADD : ADDITION DURING THE YEAR NO. 045459 DUE DATE 17/09/2025. NO. 045443 DUE DATE 08/09/2025. NO. 045765 DUE DATE 06/06/2022. NO. 485314 DUE DATE 18/02/2023. LIBRARY BOOKS ( LESS DEPRN.) PROPERTIES & ASSETS SHRI BANESHWAR ARTS, COMMERECE & SCIENCE COLLEGE : BURHANNAGAR : TAL. & DIST. AHMEDNAGAR BAL. AS PER LAST B/SHEET COMPUTER (LESS DEPRN.) BAL. AS PER LAST B/SHEET AS PER SCHEDULE SHRI BANESHWAR SHIKSHAN SANSTHA : BURHANNAGAR : AHMEDNAGAR. NVESTMENTS FDs WITH UBI BALANCE SHEET AS ON 31ST MARCH 2022. 10,77,130.00 66,510.00 4,28,82,058.91 4,40,25,698.91 RS. 87,205.00 4,28,77,059.85 9,89,925.00 50,200.00 16.310.00 Megacol RS. AUS TOTAL C/F RS. ADD : RECEIVED DURING THE YEAR INCOME & EXPENDITURE ACCOUNT ADD : SURPLUS FOR THE YEAR FUNDS & LIABILITIES BAL. AS PER LAST B/SHEET BAL. AS PER LAST B/SHEET B.C SCHOLARSHIPS LIB. / LAB. DEPOSITS ID No. AN/ASC/ 074/2004 PROF. TAX PAYABLE 22-1202