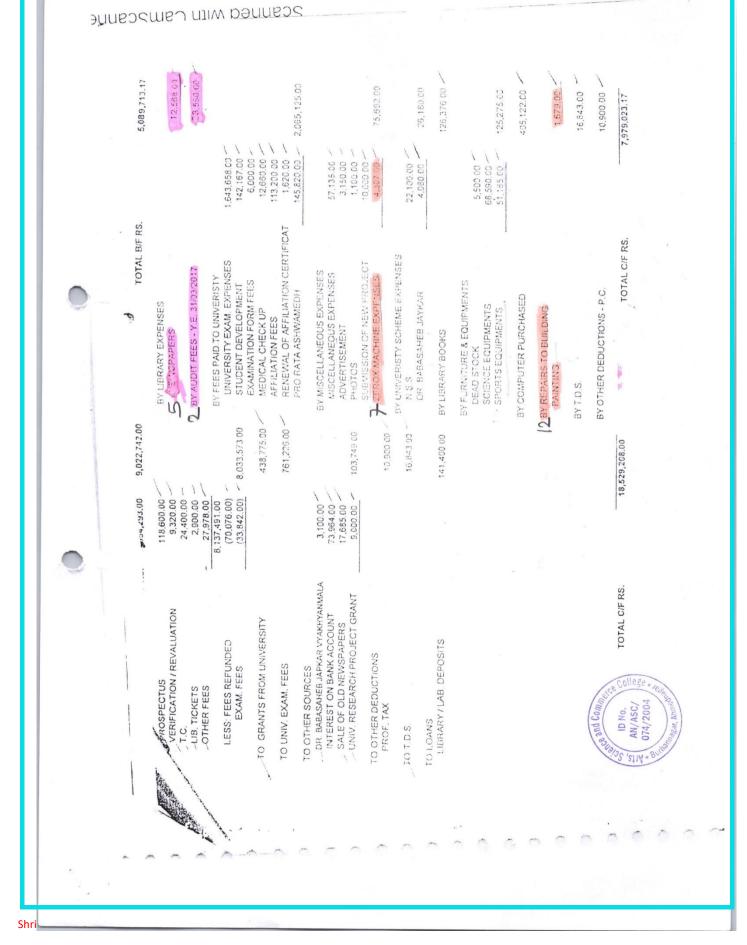

| Year    | Budget allocated<br>for<br>infrastructure<br>augmentation<br>(INR in Lakh) | Expenditure<br>for<br>infrastructure<br>augmentation<br>(INR in Lakh) | Total<br>expenditure<br>excluding<br>Salary (INR<br>in Lakh) | Expenditure on<br>maintenance of<br>academic<br>facilities<br>(excluding<br>salary for<br>human<br>resources) (INR<br>in Lakh) | Expenditure on<br>maintenance of<br>physical<br>facilities<br>(excluding salary<br>for human<br>resources) (INR in<br>Lakh) |
|---------|----------------------------------------------------------------------------|-----------------------------------------------------------------------|--------------------------------------------------------------|--------------------------------------------------------------------------------------------------------------------------------|-----------------------------------------------------------------------------------------------------------------------------|
| 2021-22 | 68.38684                                                                   | 11.13673                                                              | 45.98698                                                     | 2.12684                                                                                                                        | 2.17151                                                                                                                     |
| 2020-21 | 77.65277                                                                   | 11.08642                                                              | 38.39426                                                     | 5.09595                                                                                                                        | 2.25222                                                                                                                     |
| 2019-20 | 139.55977                                                                  | 12.91611                                                              | 40.15226                                                     | 3.79108                                                                                                                        | 1.815                                                                                                                       |
| 2018-19 | 155.62456                                                                  | 13.503                                                                | 33.13408                                                     | 4.9147                                                                                                                         | 1.29991                                                                                                                     |
| 2017-18 | 139.38608                                                                  | 17.17806                                                              | 21.91232                                                     | 3.51738                                                                                                                        | 0.91351                                                                                                                     |
| Total   | 580.61002                                                                  | 65.82032                                                              | 179.5799                                                     | 19.44595                                                                                                                       | 8.45215                                                                                                                     |

#### Expenditure incurred by the institution for college building

| Sr. No. | Head                           | 2017-18 | 2018-19 | 2019-20  | 2020-21 | 2021-22 |
|---------|--------------------------------|---------|---------|----------|---------|---------|
|         | Academic facilities A          |         |         |          |         | ~       |
| 1       | Laboratory Consumable          | 8720    | 53646   | 22470    | 222403  | 0       |
| 2       | Audit fee                      | 23550   | 25600   | 40600    | 38350   | 35400   |
| 3       | Postage                        | 1225    | 0       | 4600     | 0       | 0       |
| 4       | Printing And Stationary        | 305675  | 396089  | 278883   | 243194  | 163620  |
| 5       | News Paper                     | 12568   | 13555   | 32555    | 5648    | 13664   |
| 6       | Binding Book                   | 0       | 2580    | 0        | 0       | 0       |
|         | Total                          | 351738  | 491470  | 379108   | 509595  | 212684  |
|         | Physical facilities B          |         |         |          | ,       |         |
| 7       | Xerox Machine                  | 31450   | 43885   | 72107    | 21460   | 7890    |
| 8       | Telephone charges              | 12013   | 11347   | 4221     | 4504    | 15229   |
| 9       | furniture Maintenance          |         | 3520    | 0        | 9000    | 592     |
| 10      | computer repairing             | 13504   | 2900    | 58313    | 128261  | 91896   |
| 11      | Electrical charges             | 31645   | 33930   | 5650     | 21098   | 7810    |
| 12      | Repairers Building maintenance | 2539    | 1030    | 0        | 0       | 79318   |
| 13      | Sport maintenance              | 200     | 33379   | 41209    | 40899   | 14416   |
|         | Total                          | 91351   | 129991  | 182500   | 225222  | 217151  |
| 14      | Other maintenance              | 1167523 | 3456022 | 10340221 | 1614033 | 9297193 |
|         | Total A+B+C                    | 1258873 | 4077483 | 10901829 | 2348850 | 9727028 |