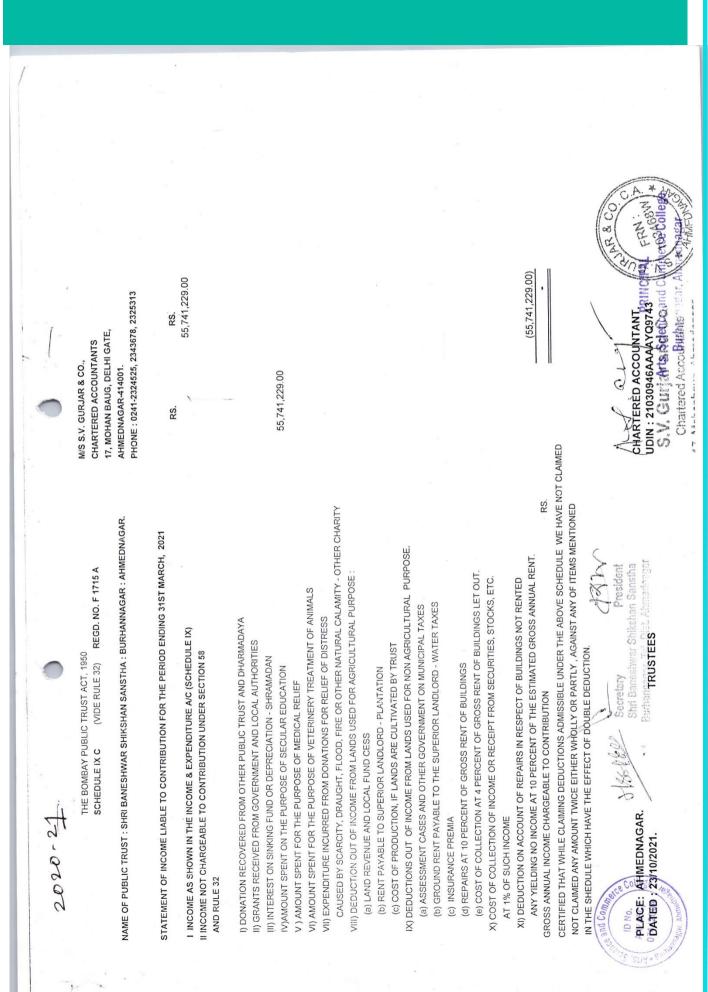

(Professor In Physical Chemistry)

.

4.4.1 Average percentage of expenditure incurred on maintenance of infrastructure (physical and academic support facilities) excluding salary component during the last five years

| Year    | Budget allocated<br>for<br>infrastructure<br>augmentation<br>(INR in Lakh) | Expenditure<br>for<br>infrastructure<br>augmentation<br>(INR in Lakh) | Total<br>expenditure<br>excluding<br>Salary (INR<br>in Lakh) | Expenditure on<br>maintenance of<br>academic<br>facilities<br>(excluding<br>salary for<br>human<br>resources) (INR<br>in Lakh) | Expenditure on<br>maintenance of<br>physical<br>facilities<br>(excluding salary<br>for human<br>resources) (INR in<br>Lakh) |
|---------|----------------------------------------------------------------------------|-----------------------------------------------------------------------|--------------------------------------------------------------|--------------------------------------------------------------------------------------------------------------------------------|-----------------------------------------------------------------------------------------------------------------------------|
| 2021-22 | 68.38684                                                                   | 11.13673                                                              | 45.98698                                                     | 2.12684                                                                                                                        | 2.17151                                                                                                                     |
| 2020-21 | 77.65277                                                                   | 11.08642                                                              | 38.39426                                                     | 5.09595                                                                                                                        | 2.25222                                                                                                                     |
| 2019-20 | 139.55977                                                                  | 12.91611                                                              | 40.15226                                                     | 3.79108                                                                                                                        | 1.815                                                                                                                       |
| 2018-19 | 155.62456                                                                  | 13.503                                                                | 33.13408                                                     | 4.9147                                                                                                                         | 1.29991                                                                                                                     |
| 2017-18 | 139.38608                                                                  | 17.17806                                                              | 21.91232                                                     | 3.51738                                                                                                                        | 0.91351                                                                                                                     |
| Total   | 580.61002                                                                  | 65.82032                                                              | 179.5799                                                     | 19.44595                                                                                                                       | 8.45215                                                                                                                     |