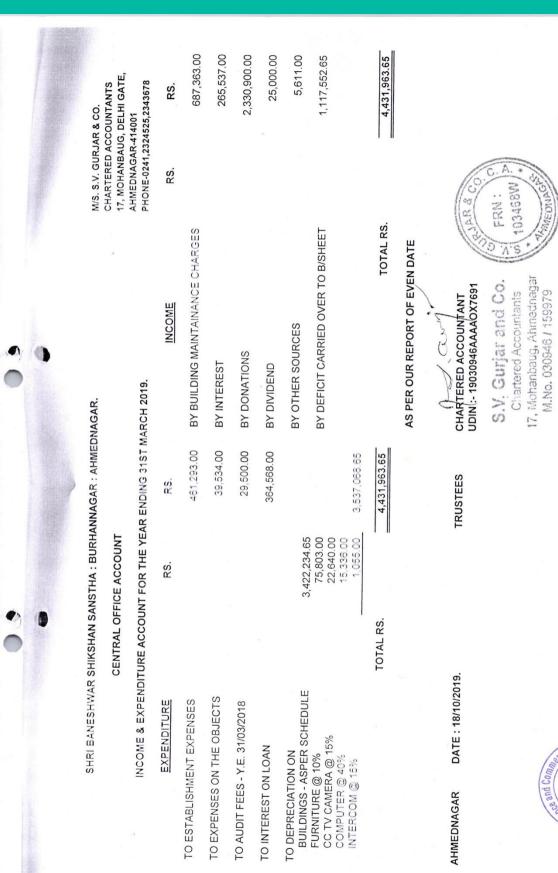

#### Expenditure incurred by the institution for college building

| Sr. No. | Head                           | 2017-18 | 2018-19 | 2019-20  | 2020-21 | 2021-22 |
|---------|--------------------------------|---------|---------|----------|---------|---------|
|         | Academic facilities A          |         |         |          |         | ~       |
| 1       | Laboratory Consumable          | 8720    | 53646   | 22470    | 222403  | 0       |
| 2       | Audit fee                      | 23550   | 25600   | 40600    | 38350   | 35400   |
| 3       | Postage                        | 1225    | 0       | 4600     | 0       | 0       |
| 4       | Printing And Stationary        | 305675  | 396089  | 278883   | 243194  | 163620  |
| 5       | News Paper                     | 12568   | 13555   | 32555    | 5648    | 13664   |
| 6       | Binding Book                   | 0       | 2580    | 0        | 0       | 0       |
|         | Total                          | 351738  | 491470  | 379108   | 509595  | 212684  |
|         | Physical facilities B          |         |         |          | ,       |         |
| 7       | Xerox Machine                  | 31450   | 43885   | 72107    | 21460   | 7890    |
| 8       | Telephone charges              | 12013   | 11347   | 4221     | 4504    | 15229   |
| 9       | furniture Maintenance          |         | 3520    | 0        | 9000    | 592     |
| 10      | computer repairing             | 13504   | 2900    | 58313    | 128261  | 91896   |
| 11      | Electrical charges             | 31645   | 33930   | 5650     | 21098   | 7810    |
| 12      | Repairers Building maintenance | 2539    | 1030    | 0        | 0       | 79318   |
| 13      | Sport maintenance              | 200     | 33379   | 41209    | 40899   | 14416   |
|         | Total                          | 91351   | 129991  | 182500   | 225222  | 217151  |
| 14      | Other maintenance              | 1167523 | 3456022 | 10340221 | 1614033 | 9297193 |
|         | Total A+B+C                    | 1258873 | 4077483 | 10901829 | 2348850 | 9727028 |