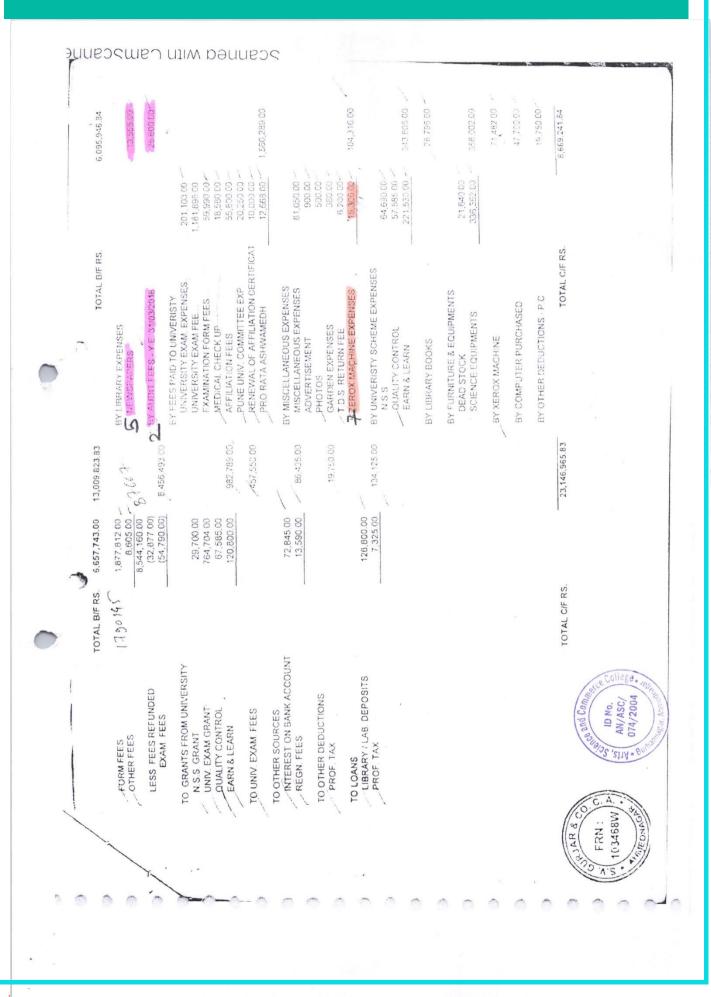

| Year    | Budget allocated<br>for<br>infrastructure<br>augmentation<br>(INR in Lakh) | Expenditure<br>for<br>infrastructure<br>augmentation<br>(INR in Lakh) | Total<br>expenditure<br>excluding<br>Salary (INR<br>in Lakh) | Expenditure on<br>maintenance of<br>academic<br>facilities<br>(excluding<br>salary for<br>human<br>resources) (INR<br>in Lakh) | Expenditure on<br>maintenance of<br>physical<br>facilities<br>(excluding salary<br>for human<br>resources) (INR in<br>Lakh) |
|---------|----------------------------------------------------------------------------|-----------------------------------------------------------------------|--------------------------------------------------------------|--------------------------------------------------------------------------------------------------------------------------------|-----------------------------------------------------------------------------------------------------------------------------|
| 2021-22 | 68.38684                                                                   | 11.13673                                                              | 45.98698                                                     | 2.12684                                                                                                                        | 2.17151                                                                                                                     |
| 2020-21 | 77.65277                                                                   | 11.08642                                                              | 38.39426                                                     | 5.09595                                                                                                                        | 2.25222                                                                                                                     |
| 2019-20 | 139.55977                                                                  | 12.91611                                                              | 40.15226                                                     | 3.79108                                                                                                                        | 1.815                                                                                                                       |
| 2018-19 | 155.62456                                                                  | 13.503                                                                | 33.13408                                                     | 4.9147                                                                                                                         | 1.29991                                                                                                                     |
| 2017-18 | 139.38608                                                                  | 17.17806                                                              | 21.91232                                                     | 3.51738                                                                                                                        | 0.91351                                                                                                                     |
| Total   | 580.61002                                                                  | 65.82032                                                              | 179.5799                                                     | 19.44595                                                                                                                       | 8.45215                                                                                                                     |

#### Expenditure incurred by the institution for college building

| Sr. No. | Head                           | 2017-18 | 2018-19 | 2019-20  | 2020-21 | 2021-22 |
|---------|--------------------------------|---------|---------|----------|---------|---------|
|         | Academic facilities A          |         |         |          |         | ~       |
| 1       | Laboratory Consumable          | 8720    | 53646   | 22470    | 222403  | 0       |
| 2       | Audit fee                      | 23550   | 25600   | 40600    | 38350   | 35400   |
| 3       | Postage                        | 1225    | 0       | 4600     | 0       | 0       |
| 4       | Printing And Stationary        | 305675  | 396089  | 278883   | 243194  | 163620  |
| 5       | News Paper                     | 12568   | 13555   | 32555    | 5648    | 13664   |
| 6       | Binding Book                   | 0       | 2580    | 0        | 0       | 0       |
|         | Total                          | 351738  | 491470  | 379108   | 509595  | 212684  |
|         | Physical facilities B          |         |         |          | ,       |         |
| 7       | Xerox Machine                  | 31450   | 43885   | 72107    | 21460   | 7890    |
| 8       | Telephone charges              | 12013   | 11347   | 4221     | 4504    | 15229   |
| 9       | furniture Maintenance          |         | 3520    | 0        | 9000    | 592     |
| 10      | computer repairing             | 13504   | 2900    | 58313    | 128261  | 91896   |
| 11      | Electrical charges             | 31645   | 33930   | 5650     | 21098   | 7810    |
| 12      | Repairers Building maintenance | 2539    | 1030    | 0        | 0       | 79318   |
| 13      | Sport maintenance              | 200     | 33379   | 41209    | 40899   | 14416   |
|         | Total                          | 91351   | 129991  | 182500   | 225222  | 217151  |
| 14      | Other maintenance              | 1167523 | 3456022 | 10340221 | 1614033 | 9297193 |
|         | Total A+B+C                    | 1258873 | 4077483 | 10901829 | 2348850 | 9727028 |