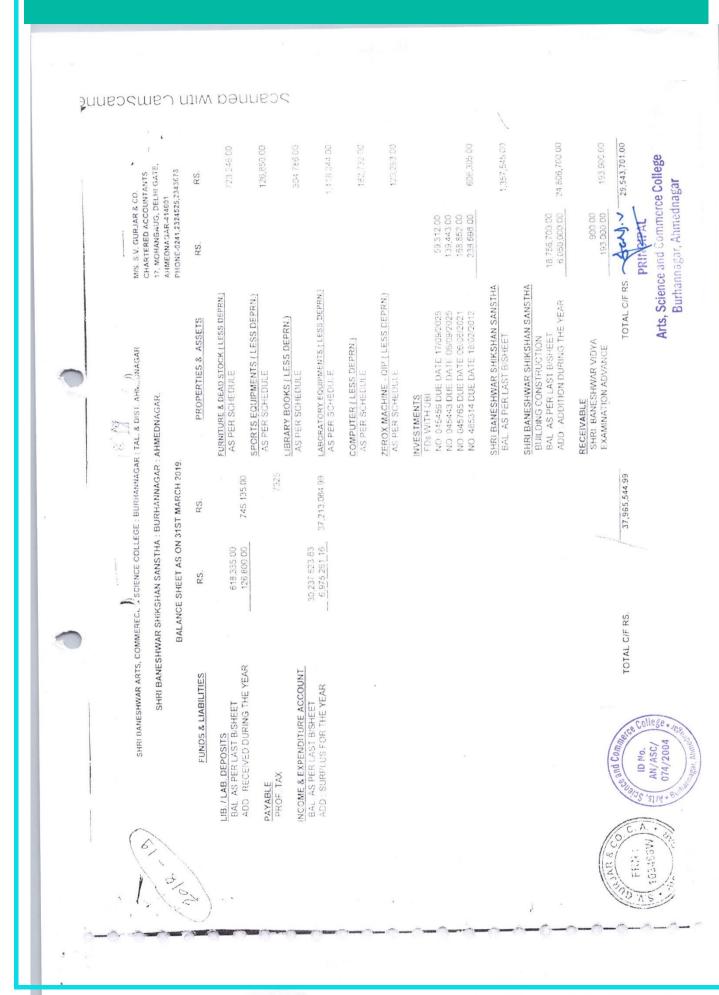

Arts, Science & Commerce College Burhannagar, Ahmednagar-414002.

4,03,52,675.00 6,59,675.00 3,62,26,700.00 6,07,740.00 13,57,545.00 92,473.00 2,30,539.00 9,14,381.00 1,87,305.00 75,717.00 Arts, Science and Commerce College 17. MOHANBAUG, DELHI GATE, RS. CHARTERED ACCOUNTANTS PHONE-0241,2324525,2343678 M/S. S.V. GURJAR & CO. AHMEDNAGAR-414001 PRINCIPAL 18,00,000.00 76,272.00 1,44,351.00 1,82,399.00 2,56,653.00 3,44,26,700.00 RS. TOTAL C/F RS. SHRI BANESHWAR SHIKSHAN SANSTHA SHRI BANESHWAR SHIKSHAN SANSTHA ABORATORY EQUIPMENTS ( LESS DEPRN.) FURNITURE & DEAD STOCK ( LESS DEPRN.) ZEROX MACHINE - QIP ( LESS DEPRN.) BUILDING CONSTRUCTION ACCOUNT SPORTS EQUIPMENTS ( LESS DEPRN. ADD : ADDITION DURING THE YEAR NO. 045459 DUE DATE 17/09/2025. NO. 045443 DUE DATE 08/09/2025. NO. 045765 DUE DATE 06/06/2022. NO. 485314 DUE DATE 18/02/2023. LIBRARY BOOKS ( LESS DEPRN.) PROPERTIES & ASSETS SHRI BANESHWAR ARTS, COMMERECE & SCIENCE COLLEGE : BURHANNAGAR : TAL. & DIST. AHMEDNAGAR BAL. AS PER LAST B/SHEET COMPUTER (LESS DEPRN.) BAL. AS PER LAST B/SHEET AS PER SCHEDULE SHRI BANESHWAR SHIKSHAN SANSTHA : BURHANNAGAR : AHMEDNAGAR. NVESTMENTS FDs WITH UBI BALANCE SHEET AS ON 31ST MARCH 2022. 10,77,130.00 66,510.00 4,28,82,058.91 4,40,25,698.91 RS. 87,205.00 4,28,77,059.85 9,89,925.00 50,200.00 16.310.00 Megacol RS. AUS TOTAL C/F RS. ADD : RECEIVED DURING THE YEAR INCOME & EXPENDITURE ACCOUNT ADD : SURPLUS FOR THE YEAR FUNDS & LIABILITIES BAL. AS PER LAST B/SHEET BAL. AS PER LAST B/SHEET B.C SCHOLARSHIPS LIB. / LAB. DEPOSITS ID No. AN/ASC/ 074/2004 PROF. TAX PAYABLE 22-1202