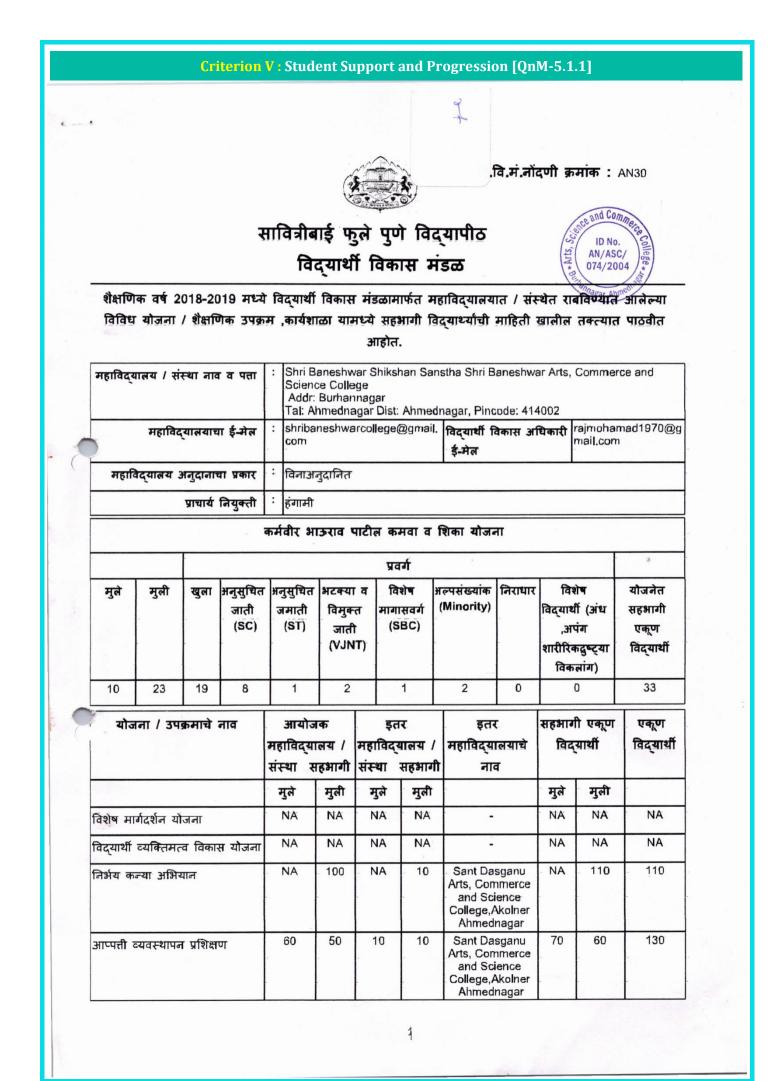

0         | 585                   | 270   | 585    | 1080   | 225    | 3,555                 | mayuri    |
| ge) | आहे दिपाली दत्तात्रय                                                | -           | -                     | -     | -      | -      | -      | -                     | -         |
|     | zīgot-                                                              | 26,280      | 17,415                | 6,660 | 12,015 | 25,875 | 18,000 | 1,06,245              |           |
|     | स्टार्ग्स संदिद्धारि<br>बार्ग्स्ट्रिय सी<br>बार्ग्स्ट्रिय स्वापनिगत | (Long Loose | भारत समा<br>मवा व शिव |       |        |        |        | स् कला, वाणित्व व लिल | /         |

#### Earn and Learn Scheme 2019-2020







## Scholarships and freeships Provided by the non-Government agencies



## 2018-2019



Shri Baneshwar Shikshan Sanstha's, Arts, Science and Commerce College, Burhannagar

19030062



वि.वि.मं.नौंदणी क्रमांक :- AN30

#### सावित्रीबाई फुले पुणे विद्यापीठ विद्यार्थी विकास मंडळ महाविद्यालयाचा संक्षिप्त अहवाल

दिनांक : 07/03/2019

| आयोजक महाविद्यालय/संस्थेचे नाव                 | : |             |                | ो बाणेश्वर आर्ट्म क<br>'पिनकोड: 41400 | ॉमर्स मायन्म कॉलेज प<br>2 | नाः बु-हाणनगर ता.: |
|------------------------------------------------|---|-------------|----------------|---------------------------------------|---------------------------|--------------------|
| मा. प्राचार्य/संचालक नाव                       | : | विंजय मर्छि | द्र जाधव       |                                       |                           |                    |
| विद्यार्थी विकास अधिकारी नाव