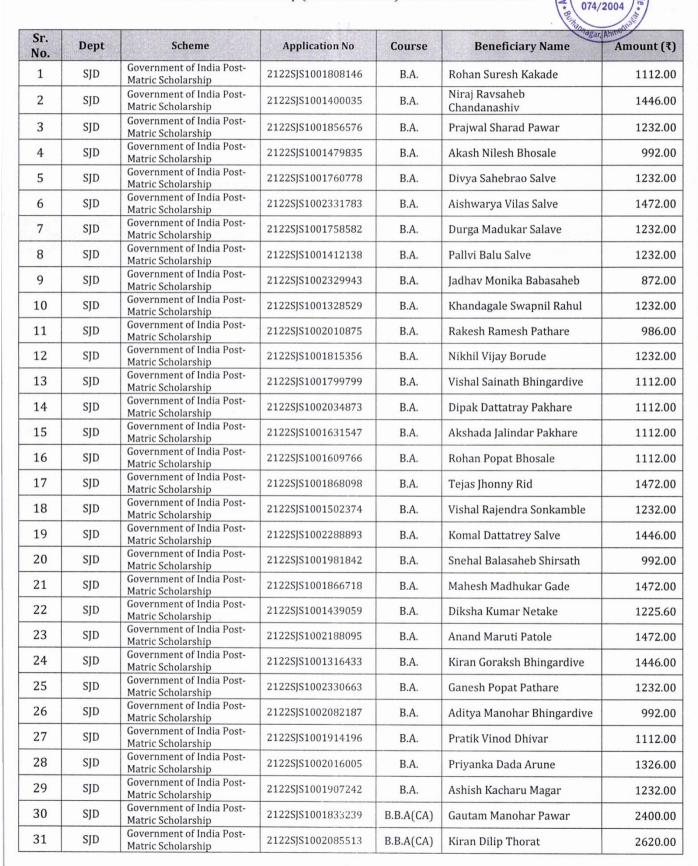

₹ 27,540                   |
|                                                     | Grard Total                                                                | 393                                                                                                                                                                                                                                                                                                            | ₹6,52,986                  |

Above information is correct and true and is verified from college records



PRINCIPAL Arts, Science and Commerce College Burhannagar, Ahmednagar

#### Shri Baneshwar Shikshan Sanstha's Arts, Science and Commerce College, Burhannagar

Government Scholarship (First Instalment) Student List 2021-2022



nd Com

ID No.

AN/ASC/

| Sr.<br>No. | Dept | Scheme                                                                | Application No    | Course           | Beneficiary Name                        | Amount (₹) |
|------------|------|-----------------------------------------------------------------------|-------------------|------------------|-----------------------------------------|------------|
| 32         | SJD  | Government of India Post-<br>Matric Scholarship                       | 2122SJS1002156625 | B.B.A(CA)        | Datttatrya Sanjay Pawar                 | 2400.00    |
| 33         | SJD  | Government of India Post-<br>Matric Scholarship                       | 2122SJS1001657785 | B.B.A.<br>(C.A.) | Amit Sanjay Dinkar                      | 3280.00    |
| 34         | SJD  |