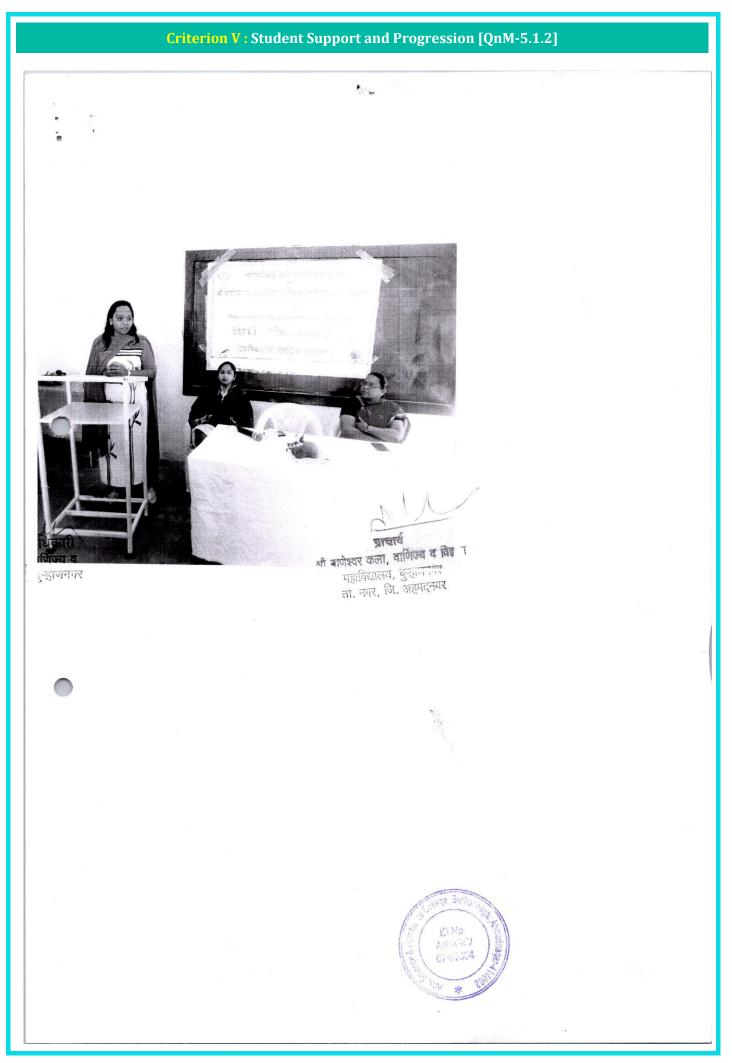

# Academic Year 2021-22 Report on 'Savitri Mahotsav '

According to the circular of Savitribai Phule Pune University, Savitri Mahotsav was organized on Monday (14th Feb 20222) at Arts, Science and Commerce College, Burhannagar. Burhannagar. Various events such as rangoli competition, poster exhibition competition were organized.

The event was inaugurated by the acting principal Dr. V. M. Jadhav. A rangoli competition was held in the morning session. Student Vaishnavi Kadam and Vaishnavi Shradhe together achieved first place in it. Judges of the rangoli competition were Dr. Sujatha Sonawane, Asst. Prof. Dhanashree Divate, Asst. Prof. Deepali Chemate.

In the poster Presentation exhibition competition, the first rank was achieved Student Easter Teldhue. Asst. Prof. Varsha Kale, Dr. Swati Wagh, Asst. Prof. Rajesh Gadekar saw the work.

Acting principal Dr. V. M. Jadhav distributed the prizes to the meritorious students. At this time, Asst. Prof. Dr. Manisha Punde delivered speech on the life work of Savitribai Phule. The event was attended by a large number of students and faculty. Introduction of this programme was given by Asst. Prof. Varsha Kale. The anchoring of this event was done by Dr. Swati Wagh. Votes of thanks was given by Asst. Prof. Priyanka Gopale. The programme was held under the covid 19 prevention rules. The college staff worked hard to make this programme a success.

# श्री बाणेश्वर शिक्षण संस्थेचे कला, विज्ञान व वाणिज्य महाविद्यालय बुऱ्हाणनगर, ता. जि. अहमदनगर, पीन. ४१४००२ शैक्षणिक वर्ष २०२१-२२ सावित्री महोत्सव अहवाल

सावित्रीबाई फुले पुणे विद्यापीठाच्या परित्रकानुसार श्री बाणेश्वर शिक्षण संस्थचे कला, विज्ञान व वाणिज्य महाविद्यालय बुऱ्हाणनगर येथे सोमवारी(ता. १४) रोजी सावित्री महोत्सवाचे आयोजन करण्यात आले होते. रांगोळी स्पर्धा, पोस्टर प्रदर्शन स्पर्धा अशा विविध कार्यक्रमाचे आयोजन करण्यात आले होते. सावित्रीबाई फुले यांच्या प्रतिमेला पुष्पहार अर्पण करून कार्यक्रमाचे उद्घाटन प्रभारी प्राचार्य डॉ. व्ही. एम. जाधव यांनी केले.