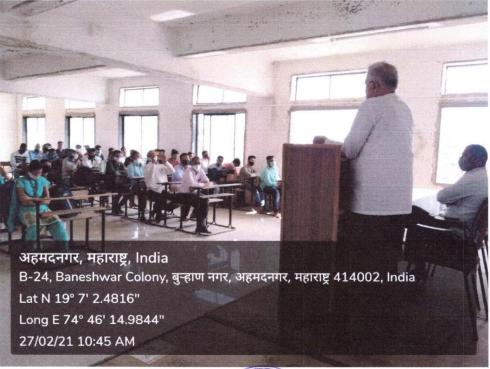

## Report on 'Personality Development Workshop'

Arts, Science and Commerce College, Burhannagar along with Student Development Board organized the 'Personality Development Workshop' on Friday (March 12, 2022) at Burhannagar.

Prof. Ashok Ghorpade, district coordinator of the National Service Scheme, gave the fundamental advice to find yourself to be successful in life and remove the inferiority complex in the mind. Although there are many aspects of personality development, personality is formed through family, school, college, neighbours, friendship.

Chair person was Dr. Vijay Jadhav. while Prof. Dr. Bhausaheb Mule, Dr. Rajmohamad Shaikh and others were present. Prof. Ghorpade said that in life no man is ever less, the idea is less in emotion, therefore, everyone should dream big, people who dream big are growing up, for this, rituals are important. Family, school, college tuitions play a big part. Decide what you want to do in life. Don't use the problems of reasons for achieving the goal. Test every work on the test of wisdom. Throw aside the inferiority complex that you will not be able to do this. Remove caste, religion, gender discrimination. Everyone should discover themselves and it develops a personality. Stay positive in life forever. He advised you to make yourself decisive.

For this workshop, Asst. Prof. Dr. Swati Wagh, Asst. Prof. Trupti Bodarde, Asst. Prof. Dipali Medhe, Asst. Prof. Deepak Umap and other teaching were present. Introduction was given by Asst. Prof. Deepali Medhe while anchoring was done by Dr. Manisha Punde. Student Development Board programme officer Asst. Prof. Sudhir Wanave expressed his gratitude. The programme received the guidance of former minister Shivajirao Kardile, the founder of Shri Baneshwar Shikshan Sanstha.