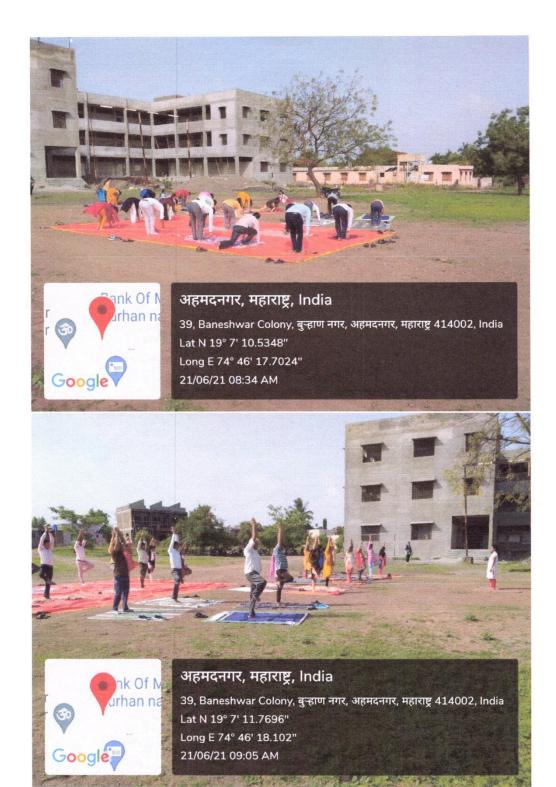

(Maple

Shri Baneshwar Art's, Commerce and Science College,

While guiding the students, Arun Waghmode said, Marathi language is the source of all natural languages and is the mother institution. All The Marathi speaking people are expecting that the state government should set up a committee and give marathi the elite status of the language.