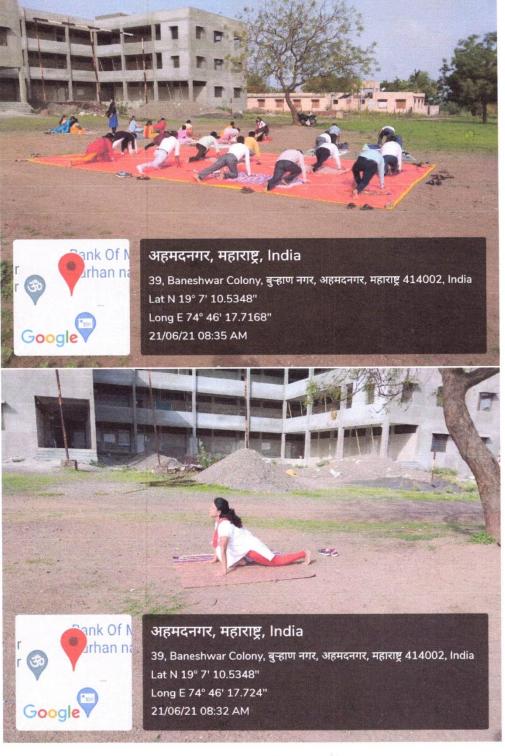

While guiding the students, Arun Waghmode said, Marathi language is the source of all natural languages and is the mother institution. All The Marathi speaking people are expecting that the state government should set up a committee and give marathi the elite status of the language.