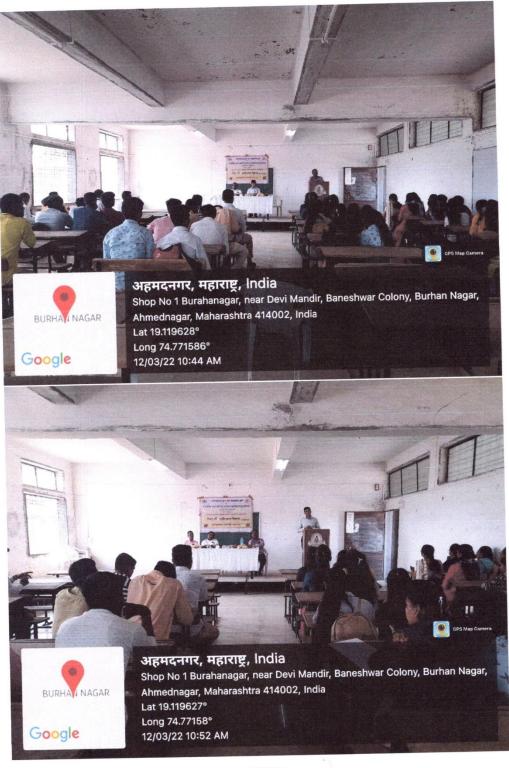

## Report on 'Personality Development Workshop'

Arts, Science and Commerce College, Burhannagar along with Student Development Board organized the 'Personality Development Workshop' on Friday (March 12, 2022) at Burhannagar.

Prof. Ashok Ghorpade, district coordinator of the National Service Scheme, gave the fundamental advice to find yourself to be successful in life and remove the inferiority complex in the mind. Although there are many aspects of personality development, personality is formed through family, school, college, neighbours, friendship.

Chair person was Dr. Vijay Jadhav. while Prof. Dr. Bhausaheb Mule, Dr. Rajmohamad Shaikh and others were present. Prof. Ghorpade said that in life no man is ever less, the idea is less in emotion, therefore, everyone should dream big, people who dream big are growing up, for this, rituals are important. Family, school, college tuitions play a big part. Decide what you want to do in life. Don't use the problems of reasons for achieving the goal. Test every work on the test of wisdom. Throw aside the inferiority complex that you will not be able to do this. Remove caste, religion, gender discrimination. Everyone should discover themselves and it develops a personality. Stay positive in life forever. He advised you to make yourself decisive.

For this workshop, Asst. Prof. Dr. Swati Wagh, Asst. Prof. Trupti Bodarde, Asst. Prof. Dipali Medhe, Asst. Prof. Deepak Umap and other teaching were present. Introduction was given by Asst. Prof. Deepali Medhe while anchoring was done by Dr. Manisha Punde. Student Development Board programme officer Asst. Prof. Sudhir Wanave expressed his gratitude. The programme received the guidance of former minister Shivajirao Kardile, the founder of Shri Baneshwar Shikshan Sanstha.