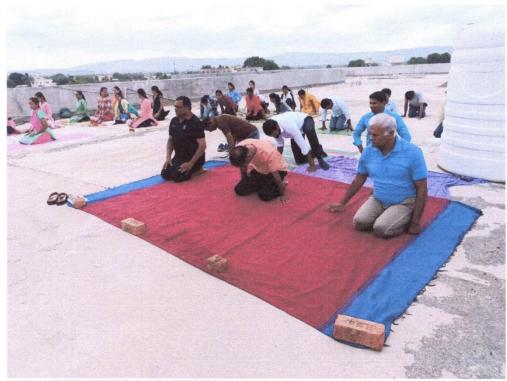

(Maple

Shri Baneshwar Art's, Commerce and Science College,

While guiding the students, Arun Waghmode said, Marathi language is the source of all natural languages and is the mother institution. All The Marathi speaking people are expecting that the state government should set up a committee and give marathi the elite status of the language.