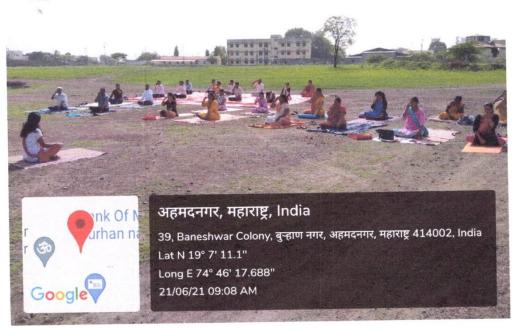

(Maple

Shri Baneshwar Art's, Commerce and Science College,

While guiding the students, Arun Waghmode said, Marathi language is the source of all natural languages and is the mother institution. All The Marathi speaking people are expecting that the state government should set up a committee and give marathi the elite status of the language.