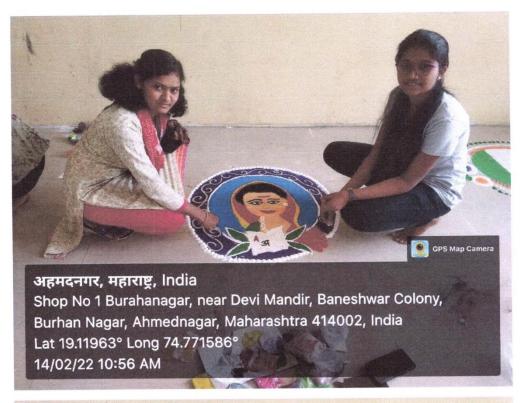

# Academic Year 2021-22 Report on 'Savitri Mahotsav '

According to the circular of Savitribai Phule Pune University, Savitri Mahotsav was organized on Monday (14th Feb 20222) at Arts, Science and Commerce College, Burhannagar. Burhannagar. Various events such as rangoli competition, poster exhibition competition were organized.

The event was inaugurated by the acting principal Dr. V. M. Jadhav. A rangoli competition was held in the morning session. Student Vaishnavi Kadam and Vaishnavi Shradhe together achieved first place in it. Judges of the rangoli competition were Dr. Sujatha Sonawane, Asst. Prof. Dhanashree Divate, Asst. Prof. Deepali Chemate.

सकाळच्या सत्रामध्ये रांगोळी स्पर्धा घेण्यात आली. त्यात वैष्णवी कदम व वैष्णवी श्राद्धे यांना विभागून प्रथम क्रमांक देण्यात आला. रांगोळी स्पर्धेचे परीक्षक म्हणून डॉ. सुजाता सोनवणे, प्रा. धनश्री दिवटे, प्रा. दीपाली चेमटे यांनी काम पाहिले.