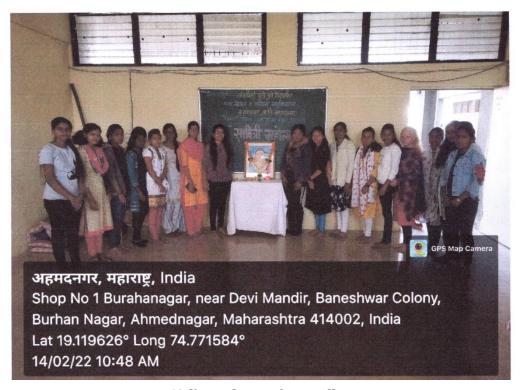

# Academic Year 2021-22 Report on 'Savitri Mahotsav '

According to the circular of Savitribai Phule Pune University, Savitri Mahotsav was organized on Monday (14th Feb 20222) at Arts, Science and Commerce College, Burhannagar. Burhannagar. Various events such as rangoli competition, poster exhibition competition were organized.

The event was inaugurated by the acting principal Dr. V. M. Jadhav. A rangoli competition was held in the morning session. Student Vaishnavi Kadam and Vaishnavi Shradhe together achieved first place in it. Judges of the rangoli competition were Dr. Sujatha Sonawane, Asst. Prof. Dhanashree Divate, Asst. Prof. Deepali Chemate.

In the poster Presentation exhibition competition, the first rank was achieved Student Easter Teldhue. Asst. Prof. Varsha Kale, Dr. Swati Wagh, Asst. Prof. Rajesh Gadekar saw the work.

Acting principal Dr. V. M. Jadhav distributed the prizes to the meritorious students. At this time, Asst. Prof. Dr. Manisha Punde delivered speech on the life work of Savitribai Phule. The event was attended by a large number of students and faculty. Introduction of this programme was given by Asst. Prof. Varsha Kale. The anchoring of this event was done by Dr. Swati Wagh. Votes of thanks was given by Asst. Prof. Priyanka Gopale. The programme was held under the covid 19 prevention rules. The college staff worked hard to make this programme a success.