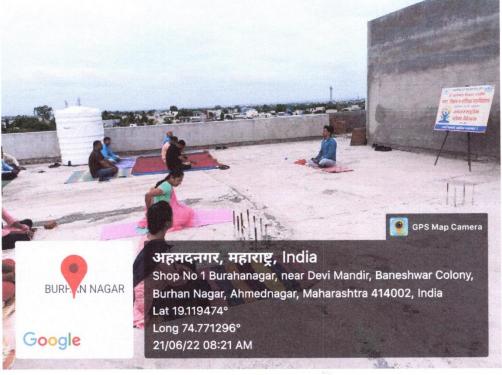

(Maple

Shri Baneshwar Art's, Commerce and Science College,

While guiding the students, Arun Waghmode said, Marathi language is the source of all natural languages and is the mother institution. All The Marathi speaking people are expecting that the state government should set up a committee and give marathi the elite status of the language.