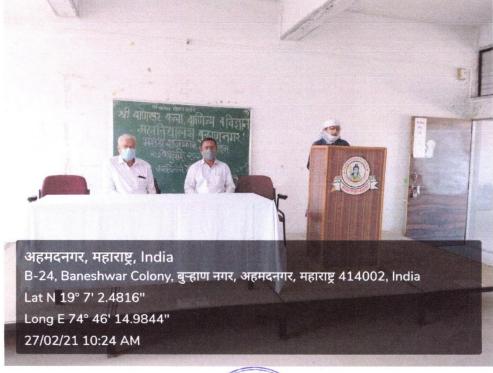

## Report on 'Personality Development Workshop'

Arts, Science and Commerce College, Burhannagar along with Student Development Board organized the 'Personality Development Workshop' on Friday (March 12, 2022) at Burhannagar.

Prof. Ashok Ghorpade, district coordinator of the National Service Scheme, gave the fundamental advice to find yourself to be successful in life and remove the inferiority complex in the mind. Although there are many aspects of personality development, personality is formed through family, school, college, neighbours, friendship.

Chair person was Dr. Vijay Jadhav. while Prof. Dr. Bhausaheb Mule, Dr. Rajmohamad Shaikh and others were present. Prof. Ghorpade said that in life no man is ever less, the idea is less in emotion, therefore, everyone should dream big, people who dream big are growing up, for this, rituals are important. Family, school, college tuitions play a big part. Decide what you want to do in life. Don't use the problems of reasons for achieving the goal. Test every work on the test of wisdom. Throw aside the inferiority complex that you will not be able to do this. Remove caste, religion, gender discrimination. Everyone should discover themselves and it develops a personality. Stay positive in life forever. He advised you to make yourself decisive.

For this workshop, Asst. Prof. Dr. Swati Wagh, Asst. Prof. Trupti Bodarde, Asst. Prof. Dipali Medhe, Asst. Prof. Deepak Umap and other teaching were present. Introduction was given by Asst. Prof. Deepali Medhe while anchoring was done by Dr. Manisha Punde. Student Development Board programme officer Asst. Prof. Sudhir Wanave expressed his gratitude. The programme received the guidance of former minister Shivajirao Kardile, the founder of Shri Baneshwar Shikshan Sanstha.