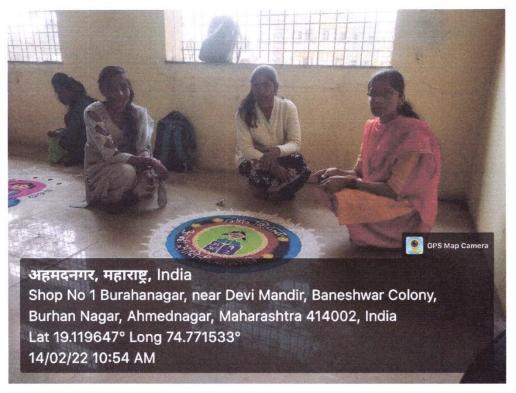

# Academic Year 2021-22 Report on 'Savitri Mahotsav '

According to the circular of Savitribai Phule Pune University, Savitri Mahotsav was organized on Monday (14th Feb 20222) at Arts, Science and Commerce College, Burhannagar. Burhannagar. Various events such as rangoli competition, poster exhibition competition were organized.

The event was inaugurated by the acting principal Dr. V. M. Jadhav. A rangoli competition was held in the morning session. Student Vaishnavi Kadam and Vaishnavi Shradhe together achieved first place in it. Judges of the rangoli competition were Dr. Sujatha Sonawane, Asst. Prof. Dhanashree Divate, Asst. Prof. Deepali Chemate.

सकाळच्या सत्रामध्ये रांगोळी स्पर्धा घेण्यात आली. त्यात वैष्णवी कदम व वैष्णवी श्राद्धे यांना विभागून प्रथम क्रमांक देण्यात आला. रांगोळी स्पर्धेचे परीक्षक म्हणून डॉ. सुजाता सोनवणे, प्रा. धनश्री दिवटे, प्रा. दीपाली चेमटे यांनी काम पाहिले.