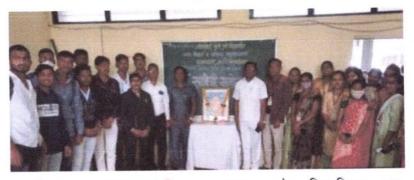

## Report on 'Personality Development Workshop'

Arts, Science and Commerce College, Burhannagar along with Student Development Board organized the 'Personality Development Workshop' on Friday (March 12, 2022) at Burhannagar.

Prof. Ashok Ghorpade, district coordinator of the National Service Scheme, gave the fundamental advice to find yourself to be successful in life and remove the inferiority complex in the mind. Although there are many aspects of personality development, personality is formed through family, school, college, neighbours, friendship.

Chair person was Dr. Vijay Jadhav. while Prof. Dr. Bhausaheb Mule, Dr. Rajmohamad Shaikh and others were present. Prof. Ghorpade said that in life no man is ever less, the idea is less in emotion, therefore, everyone should dream big, people who dream big are growing up, for this, rituals are important. Family, school, college tuitions play a big part. Decide what you want to do in life. Don't use the problems of reasons for achieving the goal. Test every work on the test of wisdom. Throw aside the inferiority complex that you will not be able to do this. Remove caste, religion, gender discrimination. Everyone should discover themselves and it develops a personality. Stay positive in life forever. He advised you to make yourself decisive.

For this workshop, Asst. Prof. Dr. Swati Wagh, Asst. Prof. Trupti Bodarde, Asst. Prof. Dipali Medhe, Asst. Prof. Deepak Umap and other teaching were present. Introduction was given by Asst. Prof. Deepali Medhe while anchoring was done by Dr. Manisha Punde. Student Development Board programme officer Asst. Prof. Sudhir Wanave expressed his gratitude. The programme received the guidance of former minister Shivajirao Kardile, the founder of Shri Baneshwar Shikshan Sanstha.