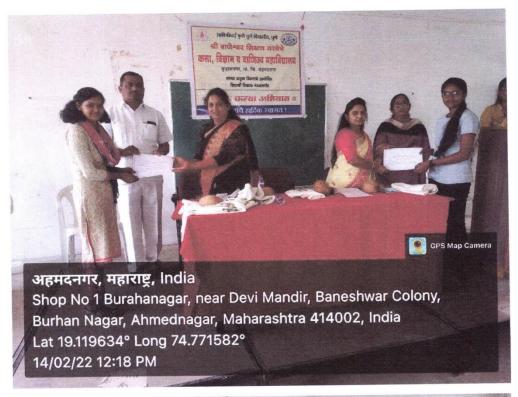

# Academic Year 2021-22 Report on 'Savitri Mahotsav '

According to the circular of Savitribai Phule Pune University, Savitri Mahotsav was organized on Monday (14th Feb 20222) at Arts, Science and Commerce College, Burhannagar. Burhannagar. Various events such as rangoli competition, poster exhibition competition were organized.

In the poster Presentation exhibition competition, the first rank was achieved Student Easter Teldhue. Asst. Prof. Varsha Kale, Dr. Swati Wagh, Asst. Prof. Rajesh Gadekar saw the work.

Acting principal Dr. V. M. Jadhav distributed the prizes to the meritorious students. At this time, Asst. Prof. Dr. Manisha Punde delivered speech on the life work of Savitribai Phule. The event was attended by a large number of students and faculty. Introduction of this programme was given by Asst. Prof. Varsha Kale. The anchoring of this event was done by Dr. Swati Wagh. Votes of thanks was given by Asst. Prof. Priyanka Gopale. The programme was held under the covid 19 prevention rules. The college staff worked hard to make this programme a success.

पोस्टर प्रदर्शन स्पर्धेत इस्टर तेलधुने या विद्यार्थिनीने प्रथम क्रमांक पटकाविला. पोस्टर प्रदर्शन स्पर्धेचे परीक्षक म्हणून प्रा. वर्षा काळे, डॉ. स्वाती वाघ, प्रा. राजेश गाडेकर यांनी काम पाहिले. दोन्ही स्पर्धा झाल्यानंतर प्रभारी प्राचार्य डॉ. व्ही. एम. जाधव यांच्या हस्ते गुणवंत विद्यार्थ्यांना बक्षीस वितरण करण्यात आले. यावेळी प्रा. डॉ. मनिषा पुंडे यांनी विद्यार्थ्यांना सावित्रीबाई फुले यांच्या जीवन कार्य विषयी माहिती दिली. कार्यक्रमास विद्यार्थी व प्राध्यापक वर्ग मोठ्या संख्येने उपस्थित होते. कार्यक्रमाचे प्रास्ताविक प्रा. वर्षा काळे यांनी केले. सूत्रसंचालन डॉ. स्वाती वाघ यांनी केले तर, आभार प्रा. प्रियंका गोपाळे यांनी केले.