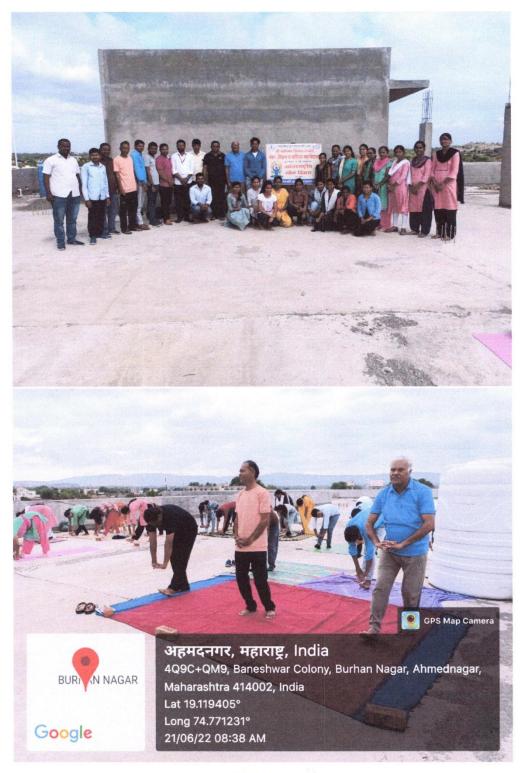

(Maple

Shri Baneshwar Art's, Commerce and Science College,

While guiding the students, Arun Waghmode said, Marathi language is the source of all natural languages and is the mother institution. All The Marathi speaking people are expecting that the state government should set up a committee and give marathi the elite status of the language.