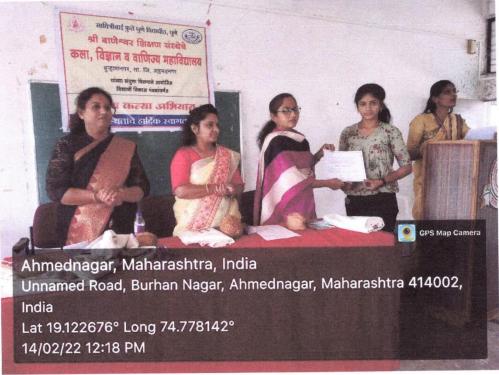

# Academic Year 2021-22 Report on 'Savitri Mahotsav '

According to the circular of Savitribai Phule Pune University, Savitri Mahotsav was organized on Monday (14th Feb 20222) at Arts, Science and Commerce College, Burhannagar. Burhannagar. Various events such as rangoli competition, poster exhibition competition were organized.

In the poster Presentation exhibition competition, the first rank was achieved Student Easter Teldhue. Asst. Prof. Varsha Kale, Dr. Swati Wagh, Asst. Prof. Rajesh Gadekar saw the work.

Acting principal Dr. V. M. Jadhav distributed the prizes to the meritorious students. At this time, Asst. Prof. Dr. Manisha Punde delivered speech on the life work of Savitribai Phule. The event was attended by a large number of students and faculty. Introduction of this programme was given by Asst. Prof. Varsha Kale. The anchoring of this event was done by Dr. Swati Wagh. Votes of thanks was given by Asst. Prof. Priyanka Gopale. The programme was held under the covid 19 prevention rules. The college staff worked hard to make this programme a success.

पोस्टर प्रदर्शन स्पर्धेत इस्टर तेलधुने या विद्यार्थिनीने प्रथम क्रमांक पटकाविला. पोस्टर प्रदर्शन स्पर्धेचे परीक्षक म्हणून प्रा. वर्षा काळे, डॉ. स्वाती वाघ, प्रा. राजेश गाडेकर यांनी काम पाहिले. दोन्ही स्पर्धा झाल्यानंतर प्रभारी प्राचार्य डॉ. व्ही. एम. जाधव यांच्या हस्ते गुणवंत विद्यार्थ्यांना बक्षीस वितरण करण्यात आले. यावेळी प्रा. डॉ. मनिषा पुंडे यांनी विद्यार्थ्यांना सावित्रीबाई फुले यांच्या जीवन कार्य विषयी माहिती दिली. कार्यक्रमास विद्यार्थी व प्राध्यापक वर्ग मोठ्या संख्येने उपस्थित होते. कार्यक्रमाचे प्रास्ताविक प्रा. वर्षा काळे यांनी केले. सूत्रसंचालन डॉ. स्वाती वाघ यांनी केले तर, आभार प्रा. प्रियंका गोपाळे यांनी केले.