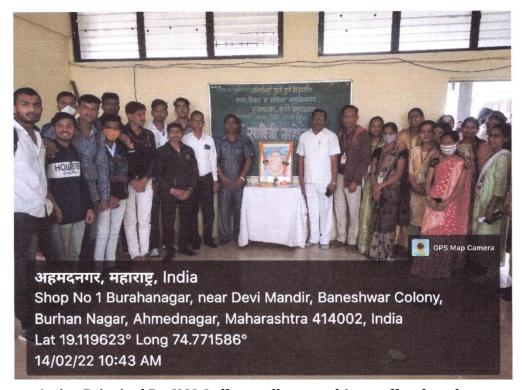

# Academic Year 2021-22 Report on 'Savitri Mahotsav '

According to the circular of Savitribai Phule Pune University, Savitri Mahotsav was organized on Monday (14th Feb 20222) at Arts, Science and Commerce College, Burhannagar. Burhannagar. Various events such as rangoli competition, poster exhibition competition were organized.

The event was inaugurated by the acting principal Dr. V. M. Jadhav. A rangoli competition was held in the morning session. Student Vaishnavi Kadam and Vaishnavi Shradhe together achieved first place in it. Judges of the rangoli competition were Dr. Sujatha Sonawane, Asst. Prof. Dhanashree Divate, Asst. Prof. Deepali Chemate.

# श्री बाणेश्वर शिक्षण संस्थेचे कला, विज्ञान व वाणिज्य महाविद्यालय बुऱ्हाणनगर, ता. जि. अहमदनगर, पीन. ४१४००२ शैक्षणिक वर्ष २०२१-२२ सावित्री महोत्सव अहवाल

सावित्रीबाई फुले पुणे विद्यापीठाच्या परित्रकानुसार श्री बाणेश्वर शिक्षण संस्थचे कला, विज्ञान व वाणिज्य महाविद्यालय बुऱ्हाणनगर येथे सोमवारी(ता. १४) रोजी सावित्री महोत्सवाचे आयोजन करण्यात आले होते. रांगोळी स्पर्धा, पोस्टर प्रदर्शन स्पर्धा अशा विविध कार्यक्रमाचे आयोजन करण्यात आले होते. सावित्रीबाई फुले यांच्या प्रतिमेला पुष्पहार अर्पण करून कार्यक्रमाचे उद्घाटन प्रभारी प्राचार्य डॉ. व्ही. एम. जाधव यांनी केले.

सकाळच्या सत्रामध्ये रांगोळी स्पर्धा घेण्यात आली. त्यात वैष्णवी कदम व वैष्णवी श्राद्धे यांना विभागून प्रथम क्रमांक देण्यात आला. रांगोळी स्पर्धेचे परीक्षक म्हणून डॉ. सुजाता सोनवणे, प्रा. धनश्री दिवटे, प्रा. दीपाली चेमटे यांनी काम पाहिले.