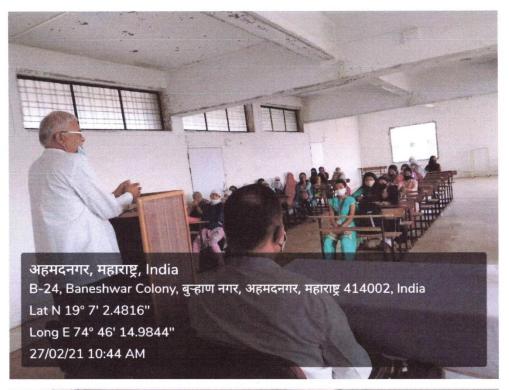

## Report on 'Personality Development Workshop'

Arts, Science and Commerce College, Burhannagar along with Student Development Board organized the 'Personality Development Workshop' on Friday (March 12, 2022) at Burhannagar.

Prof. Ashok Ghorpade, district coordinator of the National Service Scheme, gave the fundamental advice to find yourself to be successful in life and remove the inferiority complex in the mind. Although there are many aspects of personality development, personality is formed through family, school, college, neighbours, friendship.

Chair person was Dr. Vijay Jadhav. while Prof. Dr. Bhausaheb Mule, Dr. Rajmohamad Shaikh and others were present. Prof. Ghorpade said that in life no man is ever less, the idea is less in emotion, therefore, everyone should dream big, people who dream big are growing up, for this, rituals are important. Family, school, college tuitions play a big part. Decide what you want to do in life. Don't use the problems of reasons for achieving the goal. Test every work on the test of wisdom. Throw aside the inferiority complex that you will not be able to do this. Remove caste, religion, gender discrimination. Everyone should discover themselves and it develops a personality. Stay positive in life forever. He advised you to make yourself decisive.

For this workshop, Asst. Prof. Dr. Swati Wagh, Asst. Prof. Trupti Bodarde, Asst. Prof. Dipali Medhe, Asst. Prof. Deepak Umap and other teaching were present. Introduction was given by Asst. Prof. Deepali Medhe while anchoring was done by Dr. Manisha Punde. Student Development Board programme officer Asst. Prof. Sudhir Wanave expressed his gratitude. The programme received the guidance of former minister Shivajirao Kardile, the founder of Shri Baneshwar Shikshan Sanstha.