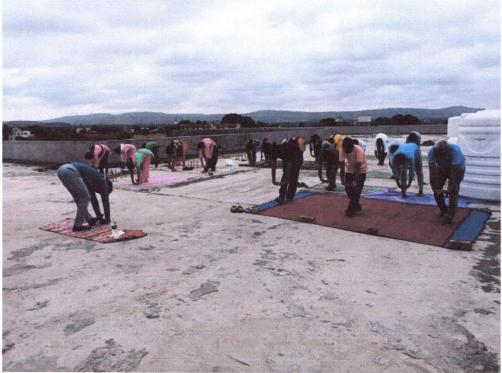

(Maple

Shri Baneshwar Art's, Commerce and Science College,

While guiding the students, Arun Waghmode said, Marathi language is the source of all natural languages and is the mother institution. All The Marathi speaking people are expecting that the state government should set up a committee and give marathi the elite status of the language.