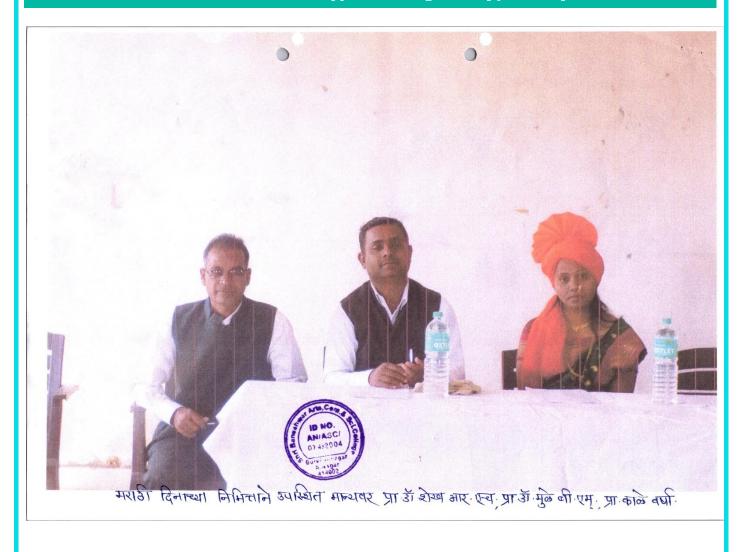

# श्री बाणेश्वर शिक्षण संस्थेचे

कला, विज्ञान व वाणिज्य महाविद्यालय बुन्हाणनगर, ता. जि. अहमदनगर, पीन ४१४००२ शैक्षणिक वर्ष २०२१-२२ 'टयक्तिमत्व विकास कार्यशाळा' अहवाल

सावित्रीबाई फुले पुणे विद्यापीठ सलग्नीत श्री बाणेश्वर शिक्षण संस्थेचे कला, विज्ञान व वाणिज्य महाविद्यालय बुऱ्हाणनगर येथे शुक्रवार (दि. १२ मार्च २०२२) रोजी विद्यार्थी विकास मंडळातर्गत 'व्यक्तिमत्व विकास कार्यशाळेचे' आयोजन करण्यात आले होते. व्यक्तिमत्व विकासाचे पैलू अनेक असले तरी कुटुंब, शाळा, महाविद्यालय, शेजारी, मैत्रीतून व्यक्तिमत्त्वाची जडणघडण होते. जीवनात यशस्वी होण्यासाठी स्वतःचा शोध घ्या आणि मनातील न्यूनगंड बाजूला करा असा मौलिक सल्ला राष्ट्रीय सेवा योजनेचे जिल्हा समन्वयक प्राध्यापक अशोक घोरपडे यांनी दिला. बुऱ्हाणनगर येथील श्री बाणेश्वर शिक्षण संस्थेचे कला, विज्ञान व वाणिज्य महाविद्यालयामध्ये आयोजित व्यक्तिमत्त्व विकास कार्यशाळेत ते बोलत होते. अध्यक्षस्थानी प्राचार्य डॉ. विजय जाधव होते, तर प्रा. डॉ. भाऊसाहेब मुळे, प्रा.डॉ. राजमोहम्मद शेख आदी उपस्थित होते.

प्रा. घोरपडे म्हणाले की, जीवनामध्ये कोणताही माणूस कधीच कमी नसतो, कल्पना भावनेमध्ये कमी असतो. त्यामुळे प्रत्येकाने मोठी स्वप्न पाहिली पाहिजेत, मोठी स्वप्न पाहणारी माणसे मोठी होत असतात, त्यासाठी संस्कार महत्त्वाचे असतात. कुटुंब, शाळा, महाविद्यालयातील शिकवणीचा मोठा वाटा असतो. आपल्याला जीवनात काय करायचे आहे हे ठरवा. ध्येयप्राप्तीसाठी कारणांचा समस्यांचा बाऊ करू नका. प्रत्येक काम बुद्धीच्या कसोटीवर तपासून पहा. आपल्याला हे जमणार नाही हा न्यूनगंड बाजूला फेकून द्या. जात, धर्म, सी-पुरुष हा भेदभाव बाजूला काढून टाका. प्रत्येकाने स्वतःचा शोध घ्या त्यातून व्यक्तिमत्त्वाचा विकास होतो. जीवनात कायमस्वरूपी सकारात्मक राहा. स्वतःला निर्णयक्षम बनवा असा सल्ला दिला. यावेळी प्रा. डॉ. स्वाती वाघ, प्रा. तृप्ती बोदर्ड, प्रा. दिपाली मेढे, प्रा. दीपक उमाप, प्रा. किशोर कराळे, प्रा.महादेव जपकर आदीसह प्राध्यापक मोठ्या संख्येने उपस्थित होते. प्रास्तविक प्रा. दीपाली मेढे यांनी केले. सूत्रसंचालन डॉ. मनीषा पुंडे यांनी केले तर, विद्यार्थी विकास मंडळ कार्यक्रम अधिकारी प्रा. सुधीर वनवे यांनी आभार केले. दरम्यान या कार्यक्रमासाठी श्री बाणेश्वर शिक्षण संस्थेचे संस्थापक माजी मंत्री शिवाजीराव कर्डिले यांचे मार्गदर्शन लाभले.