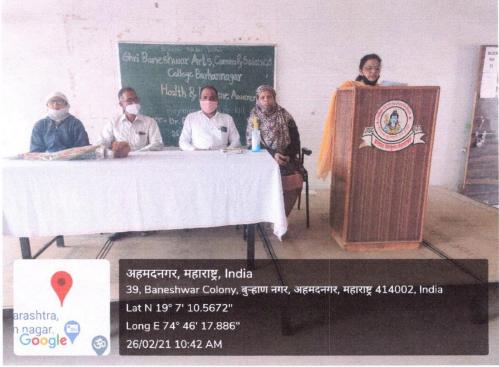

# Academic Year 2021-22 Report on 'Women's Day'

Arts, Science and Commerce College, Burhannagar along with Student Development Board organised Women's Day Programme on 8th March, 2022. The chief guest on this occasion was Dr. Vijay Jadhav. Dr. Sujata Sonawane and Dr. Manisha Punde delivered the lectures on women's day.

Student welfare programme officer Asst. Prof. Sudhir Wanave was present on the occasion. Dr. Sujata Sonawane expresses her view on "Role of women in history. Dr. Manisha Punde discussed the role of women in globalisation. The anchoring of this event was done by Asst. Prof. Aishwarya Wadekar. The introduction of this programme was given by Dr. Swati Wagh. Votes of thank was given Asst. Prof. Kiran Jadhav.