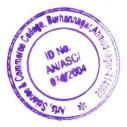

# Academic Year 2021-22 Report on 'Savitri Mahotsav '

According to the circular of Savitribai Phule Pune University, Savitri Mahotsav was organized on Monday (14th Feb 20222) at Arts, Science and Commerce College, Burhannagar. Burhannagar. Various events such as rangoli competition, poster exhibition competition were organized.

The event was inaugurated by the acting principal Dr. V. M. Jadhav. A rangoli competition was held in the morning session. Student Vaishnavi Kadam and Vaishnavi Shradhe together achieved first place in it. Judges of the rangoli competition were Dr. Sujatha Sonawane, Asst. Prof. Dhanashree Divate, Asst. Prof. Deepali Chemate.

# श्री बाणेश्वर शिक्षण संस्थेचे कला, विज्ञान व वाणिज्य महाविद्यालय बुऱ्हाणनगर, ता. जि. अहमदनगर, पीन. ४१४००२ शैक्षणिक वर्ष २०२१-२२ सावित्री महोत्सव अहवाल

सावित्रीबाई फुले पुणे विद्यापीठाच्या परित्रकानुसार श्री बाणेश्वर शिक्षण संस्थचे कला, विज्ञान व वाणिज्य महाविद्यालय बुऱ्हाणनगर येथे सोमवारी(ता. १४) रोजी सावित्री महोत्सवाचे आयोजन करण्यात आले होते. रांगोळी स्पर्धा, पोस्टर प्रदर्शन स्पर्धा अशा विविध कार्यक्रमाचे आयोजन करण्यात आले होते. सावित्रीबाई फुले यांच्या प्रतिमेला पुष्पहार अर्पण करून कार्यक्रमाचे उद्घाटन प्रभारी प्राचार्य डॉ. व्ही. एम. जाधव यांनी केले.

सकाळच्या सत्रामध्ये रांगोळी स्पर्धा घेण्यात आली. त्यात वैष्णवी कदम व वैष्णवी श्राद्धे यांना विभागून प्रथम क्रमांक देण्यात आला. रांगोळी स्पर्धेचे परीक्षक म्हणून डॉ. सुजाता सोनवणे, प्रा. धनश्री दिवटे, प्रा. दीपाली चेमटे यांनी काम पाहिले.