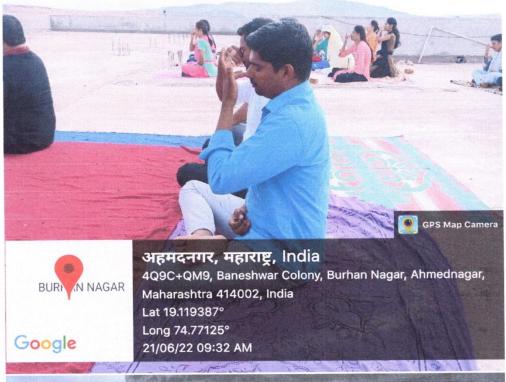

(Maple

Shri Baneshwar Art's, Commerce and Science College,

While guiding the students, Arun Waghmode said, Marathi language is the source of all natural languages and is the mother institution. All The Marathi speaking people are expecting that the state government should set up a committee and give marathi the elite status of the language.