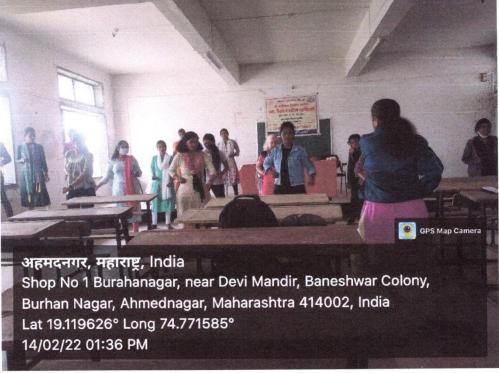

# Academic Year 2021-22 Report on 'Savitri Mahotsav '

According to the circular of Savitribai Phule Pune University, Savitri Mahotsav was organized on Monday (14th Feb 20222) at Arts, Science and Commerce College, Burhannagar. Burhannagar. Various events such as rangoli competition, poster exhibition competition were organized.

The event was inaugurated by the acting principal Dr. V. M. Jadhav. A rangoli competition was held in the morning session. Student Vaishnavi Kadam and Vaishnavi Shradhe together achieved first place in it. Judges of the rangoli competition were Dr. Sujatha Sonawane, Asst. Prof. Dhanashree Divate, Asst. Prof. Deepali Chemate.

# श्री बाणेश्वर शिक्षण संस्थेचे कला, विज्ञान व वाणिज्य महाविद्यालय बुऱ्हाणनगर, ता. जि. अहमदनगर, पीन. ४१४००२ शैक्षणिक वर्ष २०२१-२२ सावित्री महोत्सव अहवाल

सावित्रीबाई फुले पुणे विद्यापीठाच्या परित्रकानुसार श्री बाणेश्वर शिक्षण संस्थचे कला, विज्ञान व वाणिज्य महाविद्यालय बुऱ्हाणनगर येथे सोमवारी(ता. १४) रोजी सावित्री महोत्सवाचे आयोजन करण्यात आले होते. रांगोळी स्पर्धा, पोस्टर प्रदर्शन स्पर्धा अशा विविध कार्यक्रमाचे आयोजन करण्यात आले होते. सावित्रीबाई फुले यांच्या प्रतिमेला पुष्पहार अर्पण करून कार्यक्रमाचे उद्घाटन प्रभारी प्राचार्य डॉ. व्ही. एम. जाधव यांनी केले.

सकाळच्या सत्रामध्ये रांगोळी स्पर्धा घेण्यात आली. त्यात वैष्णवी कदम व वैष्णवी श्राद्धे यांना विभागून प्रथम क्रमांक देण्यात आला. रांगोळी स्पर्धेचे परीक्षक म्हणून डॉ. सुजाता सोनवणे, प्रा. धनश्री दिवटे, प्रा. दीपाली चेमटे यांनी काम पाहिले.