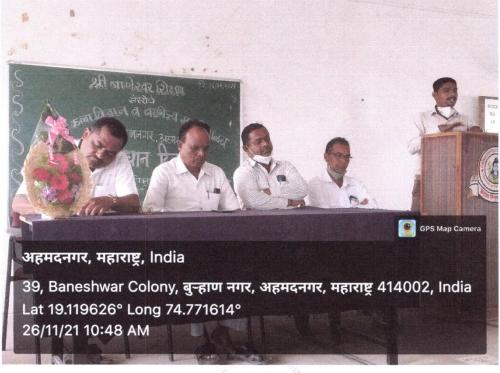

## Report on 'Personality Development Workshop'

Arts, Science and Commerce College, Burhannagar along with Student Development Board organized the 'Personality Development Workshop' on Friday (March 12, 2022) at Burhannagar.

Prof. Ashok Ghorpade, district coordinator of the National Service Scheme, gave the fundamental advice to find yourself to be successful in life and remove the inferiority complex in the mind. Although there are many aspects of personality development, personality is formed through family, school, college, neighbours, friendship.

Chair person was Dr. Vijay Jadhav. while Prof. Dr. Bhausaheb Mule, Dr. Rajmohamad Shaikh and others were present. Prof. Ghorpade said that in life no man is ever less, the idea is less in emotion, therefore, everyone should dream big, people who dream big are growing up, for this, rituals are important. Family, school, college tuitions play a big part. Decide what you want to do in life. Don't use the problems of reasons for achieving the goal. Test every work on the test of wisdom. Throw aside the inferiority complex that you will not be able to do this. Remove caste, religion, gender discrimination. Everyone should discover themselves and it develops a personality. Stay positive in life forever. He advised you to make yourself decisive.

For this workshop, Asst. Prof. Dr. Swati Wagh, Asst. Prof. Trupti Bodarde, Asst. Prof. Dipali Medhe, Asst. Prof. Deepak Umap and other teaching were present. Introduction was given by Asst. Prof. Deepali Medhe while anchoring was done by Dr. Manisha Punde. Student Development Board programme officer Asst. Prof. Sudhir Wanave expressed his gratitude. The programme received the guidance of former minister Shivajirao Kardile, the founder of Shri Baneshwar Shikshan Sanstha.