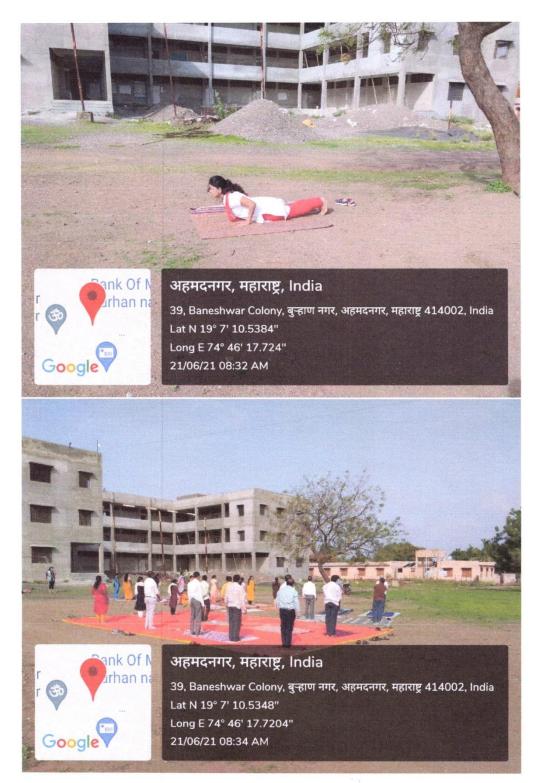

(Maple

Shri Baneshwar Art's, Commerce and Science College,

While guiding the students, Arun Waghmode said, Marathi language is the source of all natural languages and is the mother institution. All The Marathi speaking people are expecting that the state government should set up a committee and give marathi the elite status of the language.