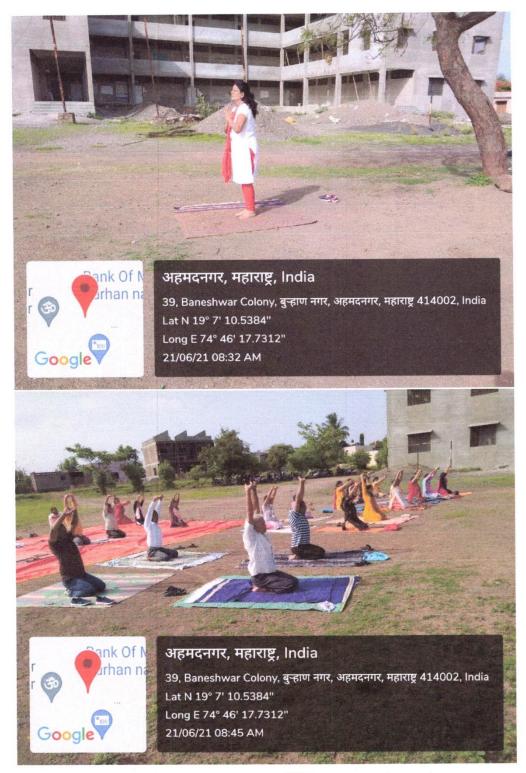

्षिका सारिका गरुड कार्यक्रमाच्या प्रमुख होत्या.

योग शिक्षिका सारिका गरुड यांच्या मार्गदर्शनाखाली प्राचार्य, प्राध्यापक व महाविद्यालयातील कर्मचारी यांनी सूर्यनमस्कार, वज्रासन, ताडासन, कपालभातीची योग प्रात्यिक्षके केली. योगशिक्षिका सारिका गरुड यांनी कोरोना काळातील योगासनाचे महत्त्व सांगितले, तसेच आपल्या आरोग्याची कोरोना काळात कशी काळजी घ्यावी, याविषयी सुद्धा मार्गदर्शन केले.

या कार्यक्रमाचे नियोजन महाविद्यालयातील वनस्पती विभाग प्रमुख प्रा. स्वाती वाघ व प्रा. प्रशांत लांडे यांनी केले. पाहुण्यांचा परिचय महाविद्यालयातील प्रा. किरण जाधव यांनी करून दिला. तसेच पाहुण्यांचा सत्कार महाविद्यालयाचे प्राचार्य डॉक्टर एस एस जाधव यांनी केला.

हा कार्यक्रम करोना चे सर्व नियम पाळून आयोजित करण्यात आला होता.

10 No. ANIASOI 67 v 2004

PRINTPAL
Arts, Science & Commerce College
Burhannagar, Ahmednagar-414002









































PRINCIPAL

Arts, Science and Commerce College
Burhannagar, Ahmednagar

# बाणेश्वर विद्यालयात योग दिन साजरा

नगर तालुका, ता. २१ : बाणेश्वर शिक्षण संस्थेचे कला, वाणिज्य, महाविद्यालयाने जागतीक योग दिन साजरा करण्यात आला. या वेळी महाविद्यालयाचे प्राचार्य डॉ. एस. एस. जाधव, यांच्यासह प्राध्यापक व इतर कर्मचारी उपस्थित होते.

योग शिक्षिका सारिका गरूड यांच्या मार्गदर्शनाखाली योग प्रात्यक्षिके करण्यात आली. वेळी प्राध्यापक व कर्मचाऱ्यांनी सूर्य नमस्कार, वज्रासन, ताडासन, कपालभातीची योग प्रात्यिक्षके करून घेतली. कोरोना काळात सर्वांनाच योगाचे महत्व पटले असल्याचे योग शिक्षिका गरूड यांनी सांगितले.



PRINCIPAL
Arts, Science and Commerce College
Burhannagar, Ahmednagar