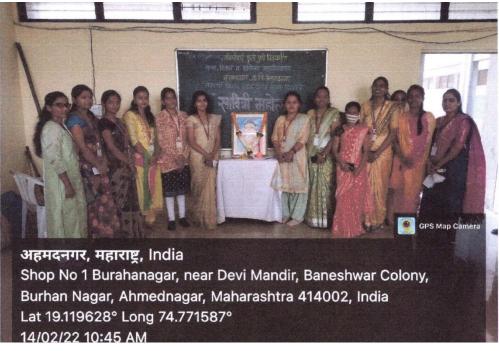

# Academic Year 2021-22 Report on 'Savitri Mahotsav '

According to the circular of Savitribai Phule Pune University, Savitri Mahotsav was organized on Monday (14th Feb 20222) at Arts, Science and Commerce College, Burhannagar. Burhannagar. Various events such as rangoli competition, poster exhibition competition were organized.

The event was inaugurated by the acting principal Dr. V. M. Jadhav. A rangoli competition was held in the morning session. Student Vaishnavi Kadam and Vaishnavi Shradhe together achieved first place in it. Judges of the rangoli competition were Dr. Sujatha Sonawane, Asst. Prof. Dhanashree Divate, Asst. Prof. Deepali Chemate.

# श्री बाणेश्वर शिक्षण संस्थेचे कला, विज्ञान व वाणिज्य महाविद्यालय बुऱ्हाणनगर, ता. जि. अहमदनगर, पीन. ४१४००२ शैक्षणिक वर्ष २०२१-२२ सावित्री महोत्सव अहवाल

सावित्रीबाई फुले पुणे विद्यापीठाच्या परित्रकानुसार श्री बाणेश्वर शिक्षण संस्थचे कला, विज्ञान व वाणिज्य महाविद्यालय बुऱ्हाणनगर येथे सोमवारी(ता. १४) रोजी सावित्री महोत्सवाचे आयोजन करण्यात आले होते. रांगोळी स्पर्धा, पोस्टर प्रदर्शन स्पर्धा अशा विविध कार्यक्रमाचे आयोजन करण्यात आले होते. सावित्रीबाई फुले यांच्या प्रतिमेला पुष्पहार अर्पण करून कार्यक्रमाचे उद्घाटन प्रभारी प्राचार्य डॉ. व्ही. एम. जाधव यांनी केले.

सकाळच्या सत्रामध्ये रांगोळी स्पर्धा घेण्यात आली. त्यात वैष्णवी कदम व वैष्णवी श्राद्धे यांना विभागून प्रथम क्रमांक देण्यात आला. रांगोळी स्पर्धेचे परीक्षक म्हणून डॉ. सुजाता सोनवणे, प्रा. धनश्री दिवटे, प्रा. दीपाली चेमटे यांनी काम पाहिले.

## Acting Principal Dr. V.M. Jadhav, college teaching staff and students

Ladies staff of our college

## Girl's students of our college

Boy's students of our college