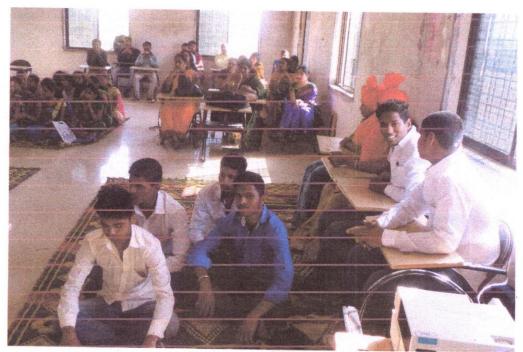

## Report on 'Personality Development Workshop'

Arts, Science and Commerce College, Burhannagar along with Student Development Board organized the 'Personality Development Workshop' on Friday (March 12, 2022) at Burhannagar.

Prof. Ashok Ghorpade, district coordinator of the National Service Scheme, gave the fundamental advice to find yourself to be successful in life and remove the inferiority complex in the mind. Although there are many aspects of personality development, personality is formed through family, school, college, neighbours, friendship.

Chair person was Dr. Vijay Jadhav. while Prof. Dr. Bhausaheb Mule, Dr. Rajmohamad Shaikh and others were present. Prof. Ghorpade said that in life no man is ever less, the idea is less in emotion, therefore, everyone should dream big, people who dream big are growing up, for this, rituals are important. Family, school, college tuitions play a big part. Decide what you want to do in life. Don't use the problems of reasons for achieving the goal. Test every work on the test of wisdom. Throw aside the inferiority complex that you will not be able to do this. Remove caste, religion, gender discrimination. Everyone should discover themselves and it develops a personality. Stay positive in life forever. He advised you to make yourself decisive.

For this workshop, Asst. Prof. Dr. Swati Wagh, Asst. Prof. Trupti Bodarde, Asst. Prof. Dipali Medhe, Asst. Prof. Deepak Umap and other teaching were present. Introduction was given by Asst. Prof. Deepali Medhe while anchoring was done by Dr. Manisha Punde. Student Development Board programme officer Asst. Prof. Sudhir Wanave expressed his gratitude. The programme received the guidance of former minister Shivajirao Kardile, the founder of Shri Baneshwar Shikshan Sanstha.