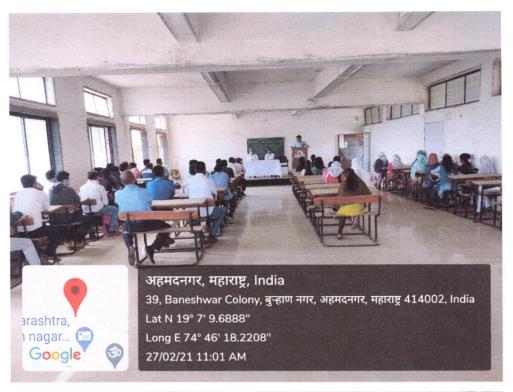

## Report on 'Personality Development Workshop'

Arts, Science and Commerce College, Burhannagar along with Student Development Board organized the 'Personality Development Workshop' on Friday (March 12, 2022) at Burhannagar.

Prof. Ashok Ghorpade, district coordinator of the National Service Scheme, gave the fundamental advice to find yourself to be successful in life and remove the inferiority complex in the mind. Although there are many aspects of personality development, personality is formed through family, school, college, neighbours, friendship.

Chair person was Dr. Vijay Jadhav. while Prof. Dr. Bhausaheb Mule, Dr. Rajmohamad Shaikh and others were present. Prof. Ghorpade said that in life no man is ever less, the idea is less in emotion, therefore, everyone should dream big, people who dream big are growing up, for this, rituals are important. Family, school, college tuitions play a big part. Decide what you want to do in life. Don't use the problems of reasons for achieving the goal. Test every work on the test of wisdom. Throw aside the inferiority complex that you will not be able to do this. Remove caste, religion, gender discrimination. Everyone should discover themselves and it develops a personality. Stay positive in life forever. He advised you to make yourself decisive.

For this workshop, Asst. Prof. Dr. Swati Wagh, Asst. Prof. Trupti Bodarde, Asst. Prof. Dipali Medhe, Asst. Prof. Deepak Umap and other teaching were present. Introduction was given by Asst. Prof. Deepali Medhe while anchoring was done by Dr. Manisha Punde. Student Development Board programme officer Asst. Prof. Sudhir Wanave expressed his gratitude. The programme received the guidance of former minister Shivajirao Kardile, the founder of Shri Baneshwar Shikshan Sanstha.