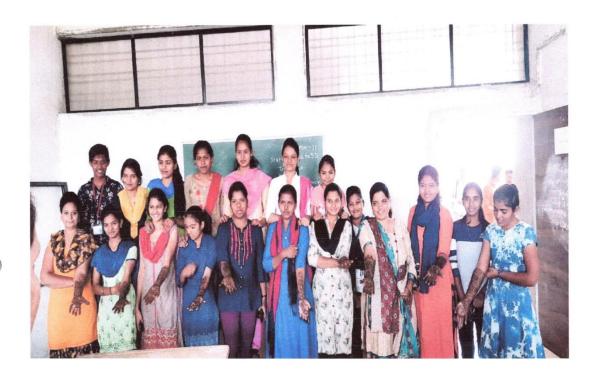

## **Student Attendance**

| Sr. No | Name of the Student        | Class        | Sign          |
|--------|----------------------------|--------------|---------------|
| 1.     | Akhay umesh kale           | 5.4.B.A      | A.v. Koela    |
| 2.     | Suit Riman prosale.        | 5. Y. B.A.   | 5.P. Bhogile  |
| 3.     | Bhushan Devidas Bhasut     | F. Y.B.COM   | Bhasat.B.D    |
| 4.     | Waman Sumit Ashok          | F.y B.com    | waman.s       |
| 5.     | Kulat Yoyesh Raju          | By FY BA     | Y.R.KYlat     |
| 6.     | Gautar Dryaneshwar Bhasat  | fy.BA        | G.O.Bhagat.   |
| 7.     | Jagtap Shubham Ambadas     | F. Y.B.A     | Dhubham       |
| 8.     | omkar Ambadus Dhadge       | F. Y.BA      | -Bmker.       |
| 9.     | Chandonshiv Niraj Rauscheb | F.Y.B.A.     | Visaj         |
| 10.    | Fulari Rohan Sunil         | F.y.B.A.     | R-S. Fridti   |
| 11.    | om sunis Alabe.            | F.V.B.A.     | om. S. Aighe. |
| 12.    | kulat Akhilesh kishot      | F. YB. A     | . tell        |
| 13.    | Kulal Vaishnavi Ramdus     | F.Y.B.A      | Vaishu        |
| 14.    | Galve Komal Datta.         | F.4-B.A      | Komell. 9.    |
| 15.    | Charge shrwika santosh     | F.y. B.A     | Shoutikg      |
| 16.    | Salve Pallari Balu         | F.Y.B.A.     | salver.       |
| 17.    | Arune Priyanka pada        | F.4.8.A      | Parparka      |
| 18.    | Wagnage Preshort Vikas     | F.Y. Brom    | P.V.W.        |
| 19.    | Shelar Snehal Anil         | F. J. B. com |               |
| 20.    | Thombare Sakshi Sanjay     | F.Y. B.Com   | Hakshi        |
| 21.    | Rutuja kailas shetas       | F.y.B.(om    | R.K.shelar    |
| 22.    | Kasale Poitankel Ballu     | F.Y. B. com  | Kazcle P.B    |