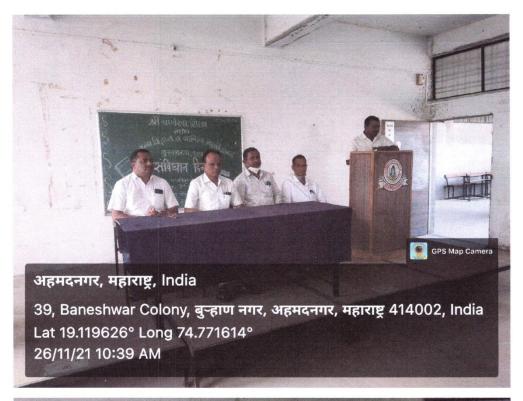

## Report on 'Personality Development Workshop'

Arts, Science and Commerce College, Burhannagar along with Student Development Board organized the 'Personality Development Workshop' on Friday (March 12, 2022) at Burhannagar.

Prof. Ashok Ghorpade, district coordinator of the National Service Scheme, gave the fundamental advice to find yourself to be successful in life and remove the inferiority complex in the mind. Although there are many aspects of personality development, personality is formed through family, school, college, neighbours, friendship.

Chair person was Dr. Vijay Jadhav. while Prof. Dr. Bhausaheb Mule, Dr. Rajmohamad Shaikh and others were present. Prof. Ghorpade said that in life no man is ever less, the idea is less in emotion, therefore, everyone should dream big, people who dream big are growing up, for this, rituals are important. Family, school, college tuitions play a big part. Decide what you want to do in life. Don't use the problems of reasons for achieving the goal. Test every work on the test of wisdom. Throw aside the inferiority complex that you will not be able to do this. Remove caste, religion, gender discrimination. Everyone should discover themselves and it develops a personality. Stay positive in life forever. He advised you to make yourself decisive.

For this workshop, Asst. Prof. Dr. Swati Wagh, Asst. Prof. Trupti Bodarde, Asst. Prof. Dipali Medhe, Asst. Prof. Deepak Umap and other teaching were present. Introduction was given by Asst. Prof. Deepali Medhe while anchoring was done by Dr. Manisha Punde. Student Development Board programme officer Asst. Prof. Sudhir Wanave expressed his gratitude. The programme received the guidance of former minister Shivajirao Kardile, the founder of Shri Baneshwar Shikshan Sanstha.