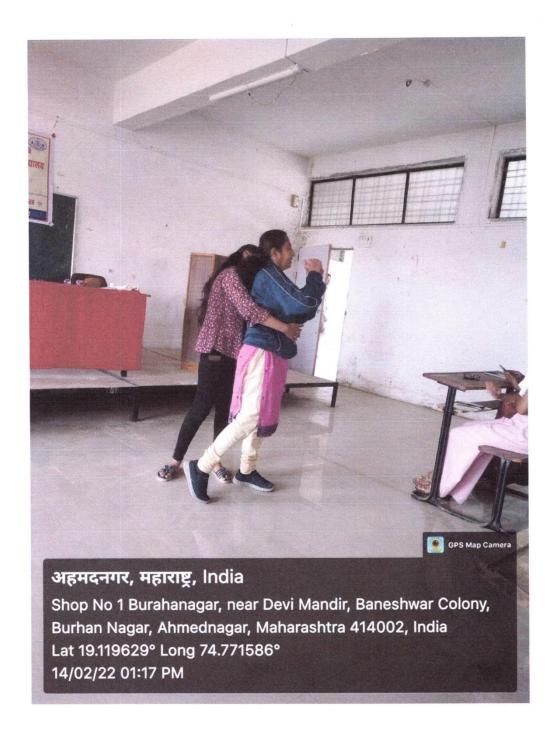

# Academic Year 2021-22 Report on 'Savitri Mahotsav '

According to the circular of Savitribai Phule Pune University, Savitri Mahotsav was organized on Monday (14th Feb 20222) at Arts, Science and Commerce College, Burhannagar. Burhannagar. Various events such as rangoli competition, poster exhibition competition were organized.

The event was inaugurated by the acting principal Dr. V. M. Jadhav. A rangoli competition was held in the morning session. Student Vaishnavi Kadam and Vaishnavi Shradhe together achieved first place in it. Judges of the rangoli competition were Dr. Sujatha Sonawane, Asst. Prof. Dhanashree Divate, Asst. Prof. Deepali Chemate.

# श्री बाणेश्वर शिक्षण संस्थेचे कला, विज्ञान व वाणिज्य महाविद्यालय बुऱ्हाणनगर, ता. जि. अहमदनगर, पीन. ४१४००२ शैक्षणिक वर्ष २०२१-२२ सावित्री महोत्सव अहवाल

सावित्रीबाई फुले पुणे विद्यापीठाच्या परित्रकानुसार श्री बाणेश्वर शिक्षण संस्थचे कला, विज्ञान व वाणिज्य महाविद्यालय बुऱ्हाणनगर येथे सोमवारी(ता. १४) रोजी सावित्री महोत्सवाचे आयोजन करण्यात आले होते. रांगोळी स्पर्धा, पोस्टर प्रदर्शन स्पर्धा अशा विविध कार्यक्रमाचे आयोजन करण्यात आले होते. सावित्रीबाई फुले यांच्या प्रतिमेला पुष्पहार अर्पण करून कार्यक्रमाचे उद्घाटन प्रभारी प्राचार्य डॉ. व्ही. एम. जाधव यांनी केले.

सकाळच्या सत्रामध्ये रांगोळी स्पर्धा घेण्यात आली. त्यात वैष्णवी कदम व वैष्णवी श्राद्धे यांना विभागून प्रथम क्रमांक देण्यात आला. रांगोळी स्पर्धेचे परीक्षक म्हणून डॉ. सुजाता सोनवणे, प्रा. धनश्री दिवटे, प्रा. दीपाली चेमटे यांनी काम पाहिले.