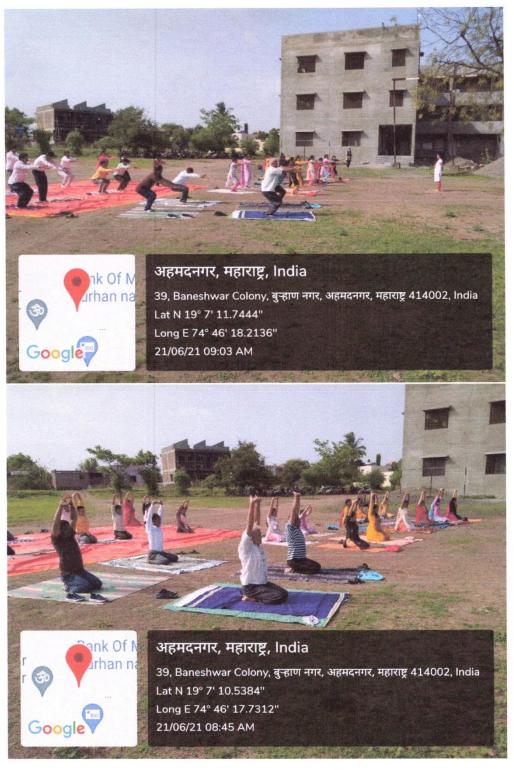

(Maple

Shri Baneshwar Art's, Commerce and Science College,

While guiding the students, Arun Waghmode said, Marathi language is the source of all natural languages and is the mother institution. All The Marathi speaking people are expecting that the state government should set up a committee and give marathi the elite status of the language.