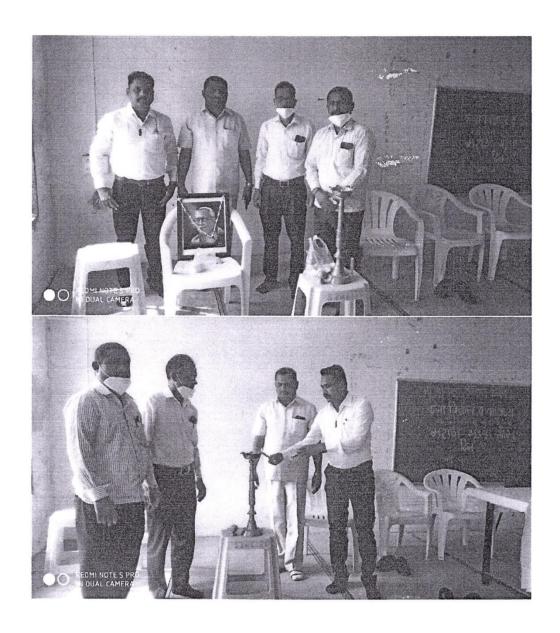

## Report on 'Personality Development Workshop'

Arts, Science and Commerce College, Burhannagar along with Student Development Board organized the 'Personality Development Workshop' on Friday (March 12, 2022) at Burhannagar.

Prof. Ashok Ghorpade, district coordinator of the National Service Scheme, gave the fundamental advice to find yourself to be successful in life and remove the inferiority complex in the mind. Although there are many aspects of personality development, personality is formed through family, school, college, neighbours, friendship.

Chair person was Dr. Vijay Jadhav. while Prof. Dr. Bhausaheb Mule, Dr. Rajmohamad Shaikh and others were present. Prof. Ghorpade said that in life no man is ever less, the idea is less in emotion, therefore, everyone should dream big, people who dream big are growing up, for this, rituals are important. Family, school, college tuitions play a big part. Decide what you want to do in life. Don't use the problems of reasons for achieving the goal. Test every work on the test of wisdom. Throw aside the inferiority complex that you will not be able to do this. Remove caste, religion, gender discrimination. Everyone should discover themselves and it develops a personality. Stay positive in life forever. He advised you to make yourself decisive.

For this workshop, Asst. Prof. Dr. Swati Wagh, Asst. Prof. Trupti Bodarde, Asst. Prof. Dipali Medhe, Asst. Prof. Deepak Umap and other teaching were present. Introduction was given by Asst. Prof. Deepali Medhe while anchoring was done by Dr. Manisha Punde. Student Development Board programme officer Asst. Prof. Sudhir Wanave expressed his gratitude. The programme received the guidance of former minister Shivajirao Kardile, the founder of Shri Baneshwar Shikshan Sanstha.