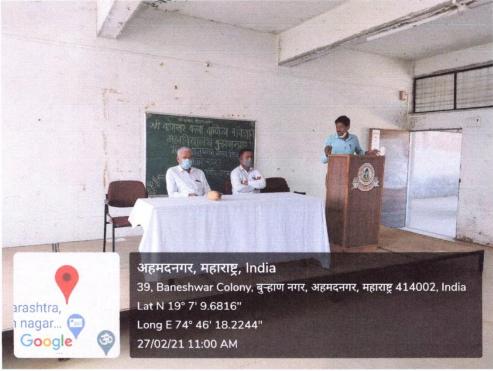

## Report on 'Personality Development Workshop'

Arts, Science and Commerce College, Burhannagar along with Student Development Board organized the 'Personality Development Workshop' on Friday (March 12, 2022) at Burhannagar.

Prof. Ashok Ghorpade, district coordinator of the National Service Scheme, gave the fundamental advice to find yourself to be successful in life and remove the inferiority complex in the mind. Although there are many aspects of personality development, personality is formed through family, school, college, neighbours, friendship.

Chair person was Dr. Vijay Jadhav. while Prof. Dr. Bhausaheb Mule, Dr. Rajmohamad Shaikh and others were present. Prof. Ghorpade said that in life no man is ever less, the idea is less in emotion, therefore, everyone should dream big, people who dream big are growing up, for this, rituals are important. Family, school, college tuitions play a big part. Decide what you want to do in life. Don't use the problems of reasons for achieving the goal. Test every work on the test of wisdom. Throw aside the inferiority complex that you will not be able to do this. Remove caste, religion, gender discrimination. Everyone should discover themselves and it develops a personality. Stay positive in life forever. He advised you to make yourself decisive.

For this workshop, Asst. Prof. Dr. Swati Wagh, Asst. Prof. Trupti Bodarde, Asst. Prof. Dipali Medhe, Asst. Prof. Deepak Umap and other teaching were present. Introduction was given by Asst. Prof. Deepali Medhe while anchoring was done by Dr. Manisha Punde. Student Development Board programme officer Asst. Prof. Sudhir Wanave expressed his gratitude. The programme received the guidance of former minister Shivajirao Kardile, the founder of Shri Baneshwar Shikshan Sanstha.