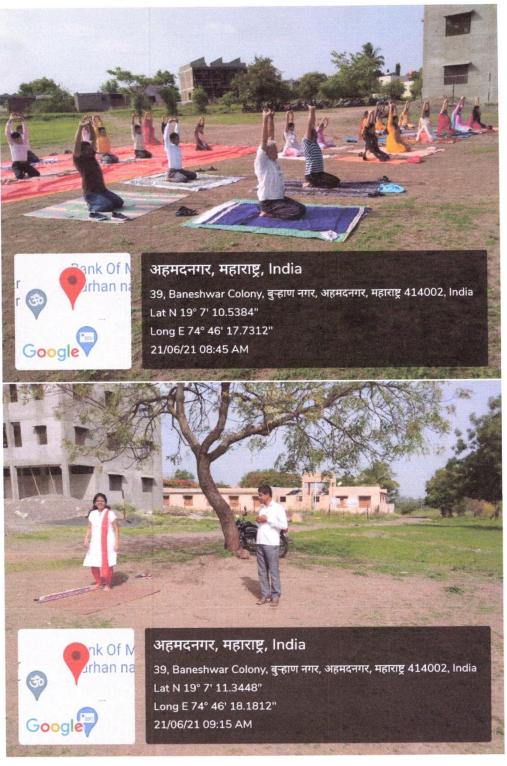

मुख होत्या.

योग शिक्षिका सारिका गरुड यांच्या मार्गदर्शनाखाली प्राचार्य, प्राध्यापक व महाविद्यालयातील कर्मचारी यांनी सूर्यनमस्कार, वज्रासन, ताडासन, कपालभातीची योग प्रात्यिक्षके केली. योगशिक्षिका सारिका गरुड यांनी कोरोना काळातील योगासनाचे महत्त्व सांगितले, तसेच आपल्या आरोग्याची कोरोना काळात कशी काळजी घ्यावी, याविषयी सुद्धा मार्गदर्शन केले.

या कार्यक्रमाचे नियोजन महाविद्यालयातील वनस्पती विभाग प्रमुख प्रा. स्वाती वाघ व प्रा. प्रशांत लांडे यांनी केले. पाहुण्यांचा परिचय महाविद्यालयातील प्रा. किरण जाधव यांनी करून दिला. तसेच पाहुण्यांचा सत्कार महाविद्यालयाचे प्राचार्य डॉक्टर एस एस जाधव यांनी केला.

हा कार्यक्रम करोना चे सर्व नियम पाळून आयोजित करण्यात आला होता.

10 No. ANIASOI 67 v 2004

PRINTPAL
Arts, Science & Commerce College
Burhannagar, Ahmednagar-414002









































PRINCIPAL

Arts, Science and Commerce College
Burhannagar, Ahmednagar

# बाणेश्वर विद्यालयात योग दिन साजरा

नगर तालुका, ता. २१ : बाणेश्वर शिक्षण संस्थेचे कला, वाणिज्य, महाविद्यालयाने जागतीक योग दिन साजरा करण्यात आला. या वेळी महाविद्यालयाचे प्राचार्य डॉ. एस. एस. जाधव, यांच्यासह प्राध्यापक व इतर कर्मचारी उपस्थित होते.

योग शिक्षिका सारिका गरूड यांच्या मार्गदर्शनाखाली योग प्रात्यक्षिके करण्यात आली. वेळी प्राध्यापक व कर्मचाऱ्यांनी सूर्य नमस्कार, वज्रासन, ताडासन, कपालभातीची योग प्रात्यिक्षके करून घेतली. कोरोना काळात सर्वांनाच योगाचे महत्व पटले असल्याचे योग शिक्षिका गरूड यांनी सांगितले.



PRINCIPAL
Arts, Science and Commerce College
Burhannagar, Ahmednagar