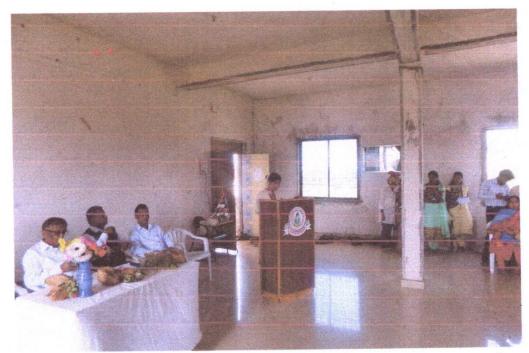

## Report on 'Personality Development Workshop'

Arts, Science and Commerce College, Burhannagar along with Student Development Board organized the 'Personality Development Workshop' on Friday (March 12, 2022) at Burhannagar.

Prof. Ashok Ghorpade, district coordinator of the National Service Scheme, gave the fundamental advice to find yourself to be successful in life and remove the inferiority complex in the mind. Although there are many aspects of personality development, personality is formed through family, school, college, neighbours, friendship.

Chair person was Dr. Vijay Jadhav. while Prof. Dr. Bhausaheb Mule, Dr. Rajmohamad Shaikh and others were present. Prof. Ghorpade said that in life no man is ever less, the idea is less in emotion, therefore, everyone should dream big, people who dream big are growing up, for this, rituals are important. Family, school, college tuitions play a big part. Decide what you want to do in life. Don't use the problems of reasons for achieving the goal. Test every work on the test of wisdom. Throw aside the inferiority complex that you will not be able to do this. Remove caste, religion, gender discrimination. Everyone should discover themselves and it develops a personality. Stay positive in life forever. He advised you to make yourself decisive.

For this workshop, Asst. Prof. Dr. Swati Wagh, Asst. Prof. Trupti Bodarde, Asst. Prof. Dipali Medhe, Asst. Prof. Deepak Umap and other teaching were present. Introduction was given by Asst. Prof. Deepali Medhe while anchoring was done by Dr. Manisha Punde. Student Development Board programme officer Asst. Prof. Sudhir Wanave expressed his gratitude. The programme received the guidance of former minister Shivajirao Kardile, the founder of Shri Baneshwar Shikshan Sanstha.