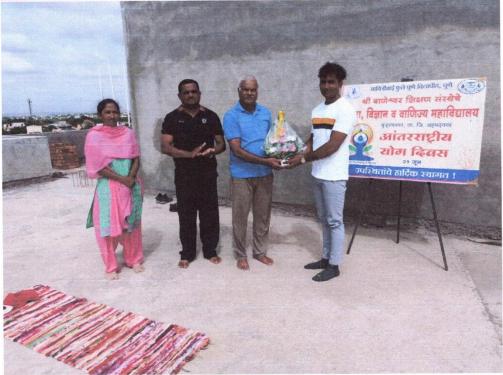

(Maple

Shri Baneshwar Art's, Commerce and Science College,

While guiding the students, Arun Waghmode said, Marathi language is the source of all natural languages and is the mother institution. All The Marathi speaking people are expecting that the state government should set up a committee and give marathi the elite status of the language.