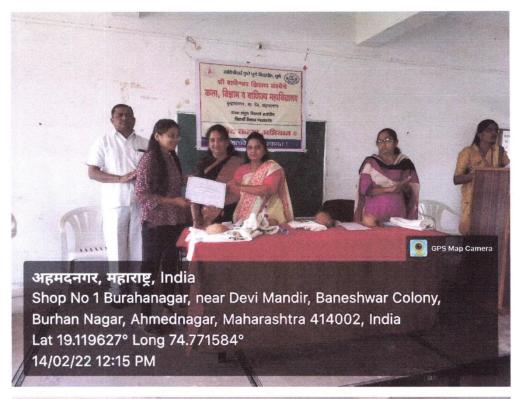

# Academic Year 2021-22 Report on 'Savitri Mahotsav '

According to the circular of Savitribai Phule Pune University, Savitri Mahotsav was organized on Monday (14th Feb 20222) at Arts, Science and Commerce College, Burhannagar. Burhannagar. Various events such as rangoli competition, poster exhibition competition were organized.

In the poster Presentation exhibition competition, the first rank was achieved Student Easter Teldhue. Asst. Prof. Varsha Kale, Dr. Swati Wagh, Asst. Prof. Rajesh Gadekar saw the work.

Acting principal Dr. V. M. Jadhav distributed the prizes to the meritorious students. At this time, Asst. Prof. Dr. Manisha Punde delivered speech on the life work of Savitribai Phule. The event was attended by a large number of students and faculty. Introduction of this programme was given by Asst. Prof. Varsha Kale. The anchoring of this event was done by Dr. Swati Wagh. Votes of thanks was given by Asst. Prof. Priyanka Gopale. The programme was held under the covid 19 prevention rules. The college staff worked hard to make this programme a success.

पोस्टर प्रदर्शन स्पर्धेत इस्टर तेलधुने या विद्यार्थिनीने प्रथम क्रमांक पटकाविला. पोस्टर प्रदर्शन स्पर्धेचे परीक्षक म्हणून प्रा. वर्षा काळे, डॉ. स्वाती वाघ, प्रा. राजेश गाडेकर यांनी काम पाहिले. दोन्ही स्पर्धा झाल्यानंतर प्रभारी प्राचार्य डॉ. व्ही. एम. जाधव यांच्या हस्ते गुणवंत विद्यार्थ्यांना बक्षीस वितरण करण्यात आले. यावेळी प्रा. डॉ. मनिषा पुंडे यांनी विद्यार्थ्यांना सावित्रीबाई फुले यांच्या जीवन कार्य विषयी माहिती दिली. कार्यक्रमास विद्यार्थी व प्राध्यापक वर्ग मोठ्या संख्येने उपस्थित होते. कार्यक्रमाचे प्रास्ताविक प्रा. वर्षा काळे यांनी केले. सूत्रसंचालन डॉ. स्वाती वाघ यांनी केले तर, आभार प्रा. प्रियंका गोपाळे यांनी केले.