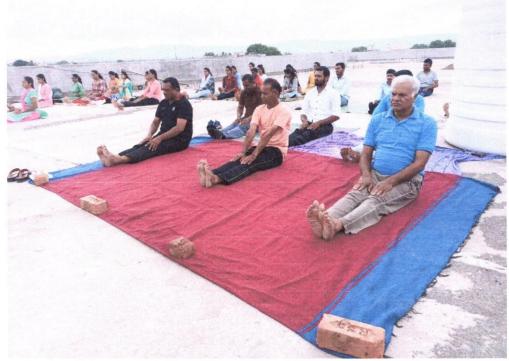

While guiding the students, Arun Waghmode said, Marathi language is the source of all natural languages and is the mother institution. All The Marathi speaking people are expecting that the state government should set up a committee and give marathi the elite status of the language.