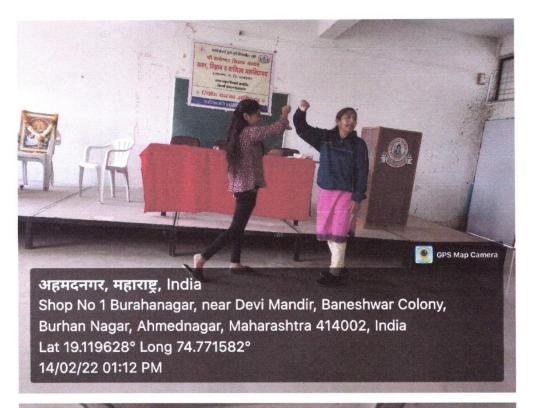

# Academic Year 2021-22 Report on 'Savitri Mahotsav '

According to the circular of Savitribai Phule Pune University, Savitri Mahotsav was organized on Monday (14th Feb 20222) at Arts, Science and Commerce College, Burhannagar. Burhannagar. Various events such as rangoli competition, poster exhibition competition were organized.

In the poster Presentation exhibition competition, the first rank was achieved Student Easter Teldhue. Asst. Prof. Varsha Kale, Dr. Swati Wagh, Asst. Prof. Rajesh Gadekar saw the work.

Acting principal Dr. V. M. Jadhav distributed the prizes to the meritorious students. At this time, Asst. Prof. Dr. Manisha Punde delivered speech on the life work of Savitribai Phule. The event was attended by a large number of students and faculty. Introduction of this programme was given by Asst. Prof. Varsha Kale. The anchoring of this event was done by Dr. Swati Wagh. Votes of thanks was given by Asst. Prof. Priyanka Gopale. The programme was held under the covid 19 prevention rules. The college staff worked hard to make this programme a success.

पोस्टर प्रदर्शन स्पर्धेत इस्टर तेलधुने या विद्यार्थिनीने प्रथम क्रमांक पटकाविला. पोस्टर प्रदर्शन स्पर्धेचे परीक्षक म्हणून प्रा. वर्षा काळे, डॉ. स्वाती वाघ, प्रा. राजेश गाडेकर यांनी काम पाहिले. दोन्ही स्पर्धा झाल्यानंतर प्रभारी प्राचार्य डॉ. व्ही. एम. जाधव यांच्या हस्ते गुणवंत विद्यार्थ्यांना बक्षीस वितरण करण्यात आले. यावेळी प्रा. डॉ. मनिषा पुंडे यांनी विद्यार्थ्यांना सावित्रीबाई फुले यांच्या जीवन कार्य विषयी माहिती दिली. कार्यक्रमास विद्यार्थी व प्राध्यापक वर्ग मोठ्या संख्येने उपस्थित होते. कार्यक्रमाचे प्रास्ताविक प्रा. वर्षा काळे यांनी केले. सूत्रसंचालन डॉ. स्वाती वाघ यांनी केले तर, आभार प्रा. प्रियंका गोपाळे यांनी केले.