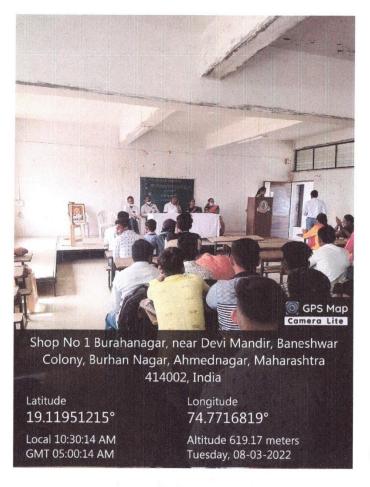

# Academic Year 2021-22 Report on 'Women's Day'

Arts, Science and Commerce College, Burhannagar along with Student Development Board organised Women's Day Programme on 8th March, 2022. The chief guest on this occasion was Dr. Vijay Jadhav. Dr. Sujata Sonawane and Dr. Manisha Punde delivered the lectures on women's day.

Student welfare programme officer Asst. Prof. Sudhir Wanave was present on the occasion. Dr. Sujata Sonawane expresses her view on "Role of women in history. Dr. Manisha Punde discussed the role of women in globalisation. The anchoring of this event was done by Asst. Prof. Aishwarya Wadekar. The introduction of this programme was given by Dr. Swati Wagh. Votes of thank was given Asst. Prof. Kiran Jadhav.