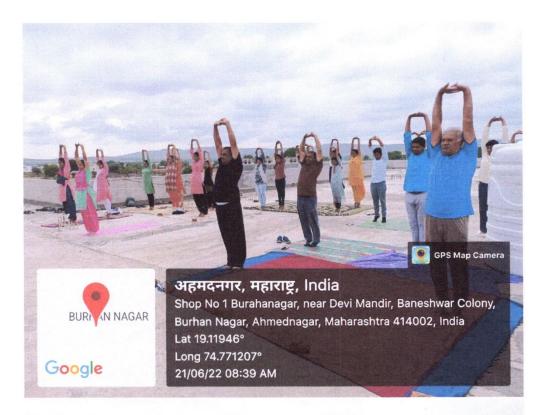

While guiding the students, Arun Waghmode said, Marathi language is the source of all natural languages and is the mother institution. All The Marathi speaking people are expecting that the state government should set up a committee and give marathi the elite status of the language.