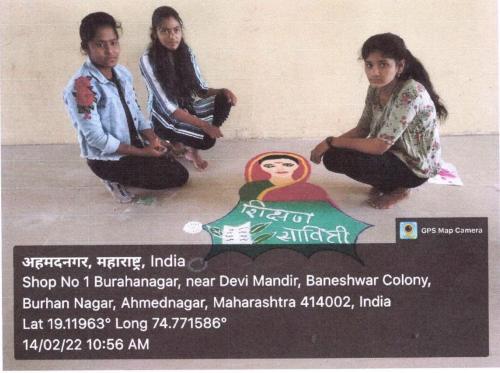

# Academic Year 2021-22 Report on 'Savitri Mahotsav '

According to the circular of Savitribai Phule Pune University, Savitri Mahotsav was organized on Monday (14th Feb 20222) at Arts, Science and Commerce College, Burhannagar. Burhannagar. Various events such as rangoli competition, poster exhibition competition were organized.

The event was inaugurated by the acting principal Dr. V. M. Jadhav. A rangoli competition was held in the morning session. Student Vaishnavi Kadam and Vaishnavi Shradhe together achieved first place in it. Judges of the rangoli competition were Dr. Sujatha Sonawane, Asst. Prof. Dhanashree Divate, Asst. Prof. Deepali Chemate.

सकाळच्या सत्रामध्ये रांगोळी स्पर्धा घेण्यात आली. त्यात वैष्णवी कदम व वैष्णवी श्राद्धे यांना विभागून प्रथम क्रमांक देण्यात आला. रांगोळी स्पर्धेचे परीक्षक म्हणून डॉ. सुजाता सोनवणे, प्रा. धनश्री दिवटे, प्रा. दीपाली चेमटे यांनी काम पाहिले.