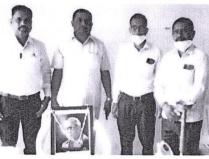

ID No.
ANIASCI
074/2004

1074/2004

Felicitation of Chief Guest Prof. Ashok Ghorpade by Dr. V. M. Jadhav

Chief Guest Prof. Ashok Ghorpade expressing his views

Dr. S.M. Warkad expressing his views

Vote of thanks given by Asst. Prof. K.S. Jadhav Sir