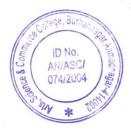

Principal
Dr. Shridhar Shankar Jadhav
M.Sc., M.Phil., Ph.D.

(Professor In Physical Chemistry)

Academic Year 2018-19

Arts, Science and Commerce College, Burhannagar along with Savitribai Phule Pune University, Students Welfare Board organised the Nirbhay Kanya Abhiyan Workshop from 21st January 2019 to 25th January 2019.

Report on "Nirbhay Kanya Abhiyan Workshop"

The workshop was inaugurated at 9:00 a.m. The Chief guests of this workshop was acting Principal Dr. Vijay Jadhav, Sanstha's Registrar Mr. Vyavhare Sir and Principal of Baneshwar Junior College Mr. Hapase Sir. Mrs. Vaishali Karale Ahmednagar guided on the topic of Nirbhay Kanya. Similarly, Mrs. Pragya Joshi and Prof. Manisha Punde also guided.

This was followed by the valedictory session of this guidance workshop. For this workshop college staff and students were present. Many dignitaries were given lectures to the students. The students satisfied them by asking some questions freely. Thus, the workshop was successful.