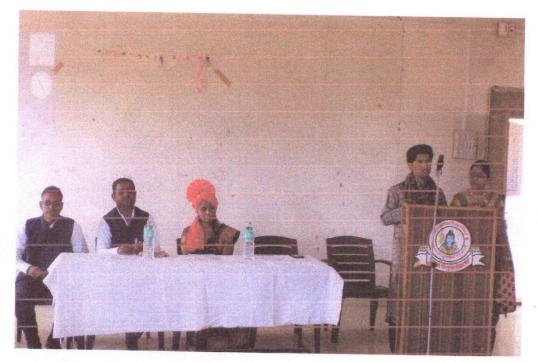

## Report on 'Personality Development Workshop'

Arts, Science and Commerce College, Burhannagar along with Student Development Board organized the 'Personality Development Workshop' on Friday (March 12, 2022) at Burhannagar.

Prof. Ashok Ghorpade, district coordinator of the National Service Scheme, gave the fundamental advice to find yourself to be successful in life and remove the inferiority complex in the mind. Although there are many aspects of personality development, personality is formed through family, school, college, neighbours, friendship.

Chair person was Dr. Vijay Jadhav. while Prof. Dr. Bhausaheb Mule, Dr. Rajmohamad Shaikh and others were present. Prof. Ghorpade said that in life no man is ever less, the idea is less in emotion, therefore, everyone should dream big, people who dream big are growing up, for this, rituals are important. Family, school, college tuitions play a big part. Decide what you want to do in life. Don't use the problems of reasons for achieving the goal. Test every work on the test of wisdom. Throw aside the inferiority complex that you will not be able to do this. Remove caste, religion, gender discrimination. Everyone should discover themselves and it develops a personality. Stay positive in life forever. He advised you to make yourself decisive.

For this workshop, Asst. Prof. Dr. Swati Wagh, Asst. Prof. Trupti Bodarde, Asst. Prof. Dipali Medhe, Asst. Prof. Deepak Umap and other teaching were present. Introduction was given by Asst. Prof. Deepali Medhe while anchoring was done by Dr. Manisha Punde. Student Development Board programme officer Asst. Prof. Sudhir Wanave expressed his gratitude. The programme received the guidance of former minister Shivajirao Kardile, the founder of Shri Baneshwar Shikshan Sanstha.