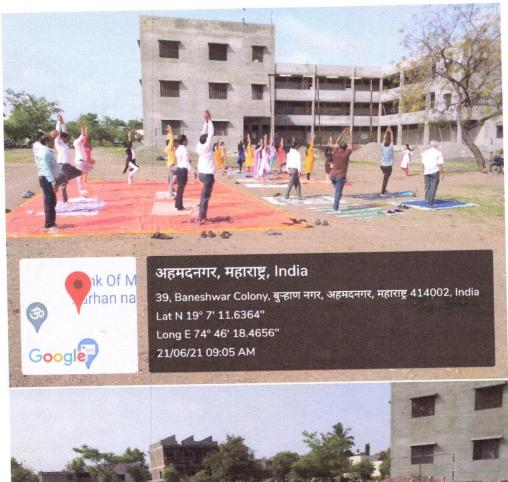

(Maple

Shri Baneshwar Art's, Commerce and Science College,

While guiding the students, Arun Waghmode said, Marathi language is the source of all natural languages and is the mother institution. All The Marathi speaking people are expecting that the state government should set up a committee and give marathi the elite status of the language.