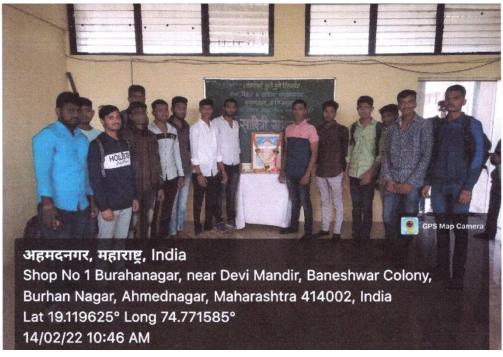

# Academic Year 2021-22 Report on 'Savitri Mahotsav '

According to the circular of Savitribai Phule Pune University, Savitri Mahotsav was organized on Monday (14th Feb 20222) at Arts, Science and Commerce College, Burhannagar. Burhannagar. Various events such as rangoli competition, poster exhibition competition were organized.

The event was inaugurated by the acting principal Dr. V. M. Jadhav. A rangoli competition was held in the morning session. Student Vaishnavi Kadam and Vaishnavi Shradhe together achieved first place in it. Judges of the rangoli competition were Dr. Sujatha Sonawane, Asst. Prof. Dhanashree Divate, Asst. Prof. Deepali Chemate.

In the poster Presentation exhibition competition, the first rank was achieved Student Easter Teldhue. Asst. Prof. Varsha Kale, Dr. Swati Wagh, Asst. Prof. Rajesh Gadekar saw the work.

Acting principal Dr. V. M. Jadhav distributed the prizes to the meritorious students. At this time, Asst. Prof. Dr. Manisha Punde delivered speech on the life work of Savitribai Phule. The event was attended by a large number of students and faculty. Introduction of this programme was given by Asst. Prof. Varsha Kale. The anchoring of this event was done by Dr. Swati Wagh. Votes of thanks was given by Asst. Prof. Priyanka Gopale. The programme was held under the covid 19 prevention rules. The college staff worked hard to make this programme a success.