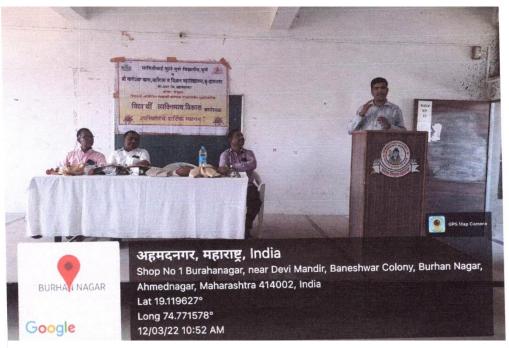

## Report on 'Personality Development Workshop'

Arts, Science and Commerce College, Burhannagar along with Student Development Board organized the 'Personality Development Workshop' on Friday (March 12, 2022) at Burhannagar.

Prof. Ashok Ghorpade, district coordinator of the National Service Scheme, gave the fundamental advice to find yourself to be successful in life and remove the inferiority complex in the mind. Although there are many aspects of personality development, personality is formed through family, school, college, neighbours, friendship.

Chair person was Dr. Vijay Jadhav. while Prof. Dr. Bhausaheb Mule, Dr. Rajmohamad Shaikh and others were present. Prof. Ghorpade said that in life no man is ever less, the idea is less in emotion, therefore, everyone should dream big, people who dream big are growing up, for this, rituals are important. Family, school, college tuitions play a big part. Decide what you want to do in life. Don't use the problems of reasons for achieving the goal. Test every work on the test of wisdom. Throw aside the inferiority complex that you will not be able to do this. Remove caste, religion, gender discrimination. Everyone should discover themselves and it develops a personality. Stay positive in life forever. He advised you to make yourself decisive.