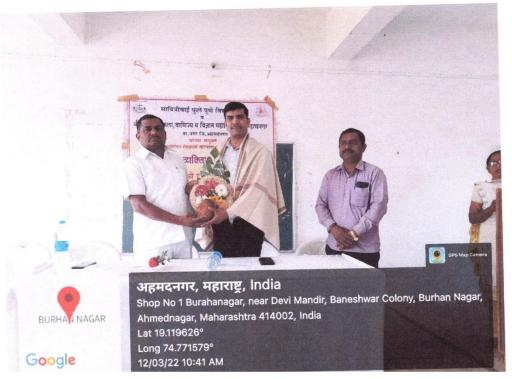

## Report on 'Personality Development Workshop'

Arts, Science and Commerce College, Burhannagar along with Student Development Board organized the 'Personality Development Workshop' on Friday (March 12, 2022) at Burhannagar.

Prof. Ashok Ghorpade, district coordinator of the National Service Scheme, gave the fundamental advice to find yourself to be successful in life and remove the inferiority complex in the mind. Although there are many aspects of personality development, personality is formed through family, school, college, neighbours, friendship.

Chair person was Dr. Vijay Jadhav. while Prof. Dr. Bhausaheb Mule, Dr. Rajmohamad Shaikh and others were present. Prof. Ghorpade said that in life no man is ever less, the idea is less in emotion, therefore, everyone should dream big, people who dream big are growing up, for this, rituals are important. Family, school, college tuitions play a big part. Decide what you want to do in life. Don't use the problems of reasons for achieving the goal. Test every work on the test of wisdom. Throw aside the inferiority complex that you will not be able to do this. Remove caste, religion, gender discrimination. Everyone should discover themselves and it develops a personality. Stay positive in life forever. He advised you to make yourself decisive.

For this workshop, Asst. Prof. Dr. Swati Wagh, Asst. Prof. Trupti Bodarde, Asst. Prof. Dipali Medhe, Asst. Prof. Deepak Umap and other teaching were present. Introduction was given by Asst. Prof. Deepali Medhe while anchoring was done by Dr. Manisha Punde. Student Development Board programme officer Asst. Prof. Sudhir Wanave expressed his gratitude. The programme received the guidance of former minister Shivajirao Kardile, the founder of Shri Baneshwar Shikshan Sanstha.