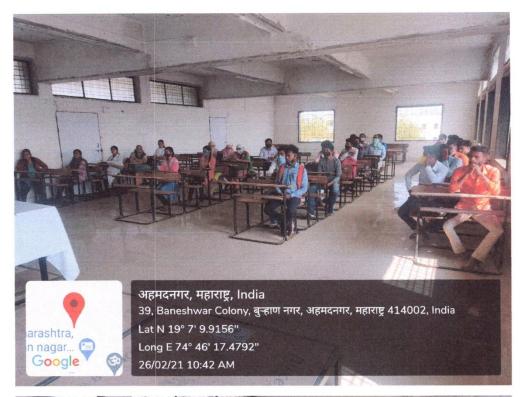

Principal
Dr. Shridhar Shankar Jadhav
M.Sc., M.Phil., Ph.D.

(Professor In Physical Chemistry)

Academic Year 2018-19

Arts, Science and Commerce College, Burhannagar along with Savitribai Phule Pune University, Students Welfare Board organised the Nirbhay Kanya Abhiyan Workshop from 21st January 2019 to 25th January 2019.

Report on "Nirbhay Kanya Abhiyan Workshop"

The workshop was inaugurated at 9:00 a.m. The Chief guests of this workshop was acting Principal Dr. Vijay Jadhav, Sanstha's Registrar Mr. Vyavhare Sir and Principal of Baneshwar Junior College Mr. Hapase Sir. Mrs. Vaishali Karale Ahmednagar guided on the topic of Nirbhay Kanya. Similarly, Mrs. Pragya Joshi and Prof. Manisha Punde also guided.

This was followed by the valedictory session of this guidance workshop. For this workshop college staff and students were present. Many dignitaries were given lectures to the students. The students satisfied them by asking some questions freely. Thus, the workshop was successful.