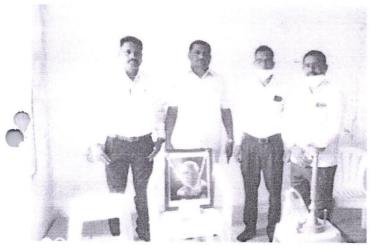

Principal
Dr. Shridhar Shankar Jadhav
M.Sc., M.Phil., Ph.D.

(Professor In Physical Chemistry)

Academic Year 2018-19

Arts, Science and Commerce College, Burhannagar along with Savitribai Phule Pune University, Students Welfare Board organised the Nirbhay Kanya Abhiyan Workshop from 21st January 2019 to 25th January 2019.

Report on "Nirbhay Kanya Abhiyan Workshop"

The workshop was inaugurated at 9:00 a.m. The Chief guests of this workshop was acting Principal Dr. Vijay Jadhav, Sanstha's Registrar Mr. Vyavhare Sir and Principal of Baneshwar Junior College Mr. Hapase Sir. Mrs. Vaishali Karale Ahmednagar guided on the topic of Nirbhay Kanya. Similarly, Mrs. Pragya Joshi and Prof. Manisha Punde also guided.

This was followed by the valedictory session of this guidance workshop. For this workshop college staff and students were present. Many dignitaries were given lectures to the students. The students satisfied them by asking some questions freely. Thus, the workshop was successful.