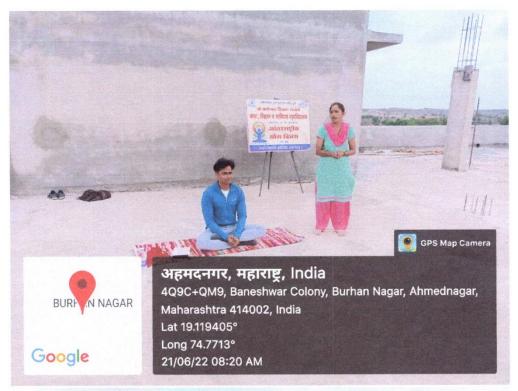

(Maple

Shri Baneshwar Art's, Commerce and Science College,

While guiding the students, Arun Waghmode said, Marathi language is the source of all natural languages and is the mother institution. All The Marathi speaking people are expecting that the state government should set up a committee and give marathi the elite status of the language.