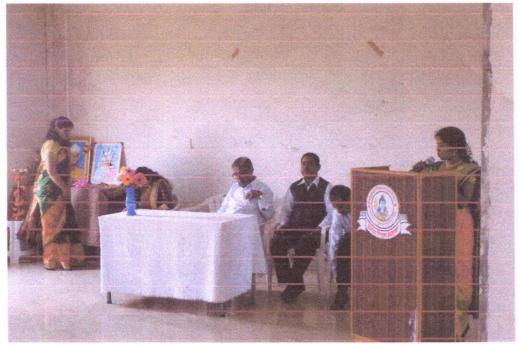

## Report on 'Personality Development Workshop'

Arts, Science and Commerce College, Burhannagar along with Student Development Board organized the 'Personality Development Workshop' on Friday (March 12, 2022) at Burhannagar.

Prof. Ashok Ghorpade, district coordinator of the National Service Scheme, gave the fundamental advice to find yourself to be successful in life and remove the inferiority complex in the mind. Although there are many aspects of personality development, personality is formed through family, school, college, neighbours, friendship.

Chair person was Dr. Vijay Jadhav. while Prof. Dr. Bhausaheb Mule, Dr. Rajmohamad Shaikh and others were present. Prof. Ghorpade said that in life no man is ever less, the idea is less in emotion, therefore, everyone should dream big, people who dream big are growing up, for this, rituals are important. Family, school, college tuitions play a big part. Decide what you want to do in life. Don't use the problems of reasons for achieving the goal. Test every work on the test of wisdom. Throw aside the inferiority complex that you will not be able to do this. Remove caste, religion, gender discrimination. Everyone should discover themselves and it develops a personality. Stay positive in life forever. He advised you to make yourself decisive.

For this workshop, Asst. Prof. Dr. Swati Wagh, Asst. Prof. Trupti Bodarde, Asst. Prof. Dipali Medhe, Asst. Prof. Deepak Umap and other teaching were present. Introduction was given by Asst. Prof. Deepali Medhe while anchoring was done by Dr. Manisha Punde. Student Development Board programme officer Asst. Prof. Sudhir Wanave expressed his gratitude. The programme received the guidance of former minister Shivajirao Kardile, the founder of Shri Baneshwar Shikshan Sanstha.