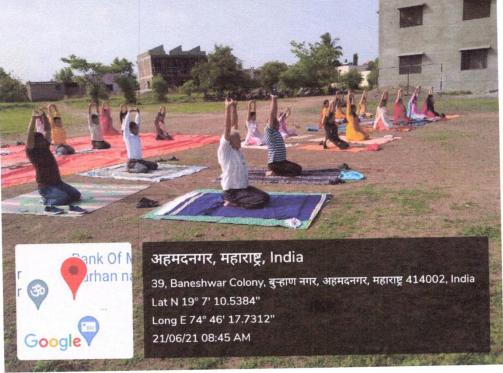

While guiding the students, Arun Waghmode said, Marathi language is the source of all natural languages and is the mother institution. All The Marathi speaking people are expecting that the state government should set up a committee and give marathi the elite status of the language.