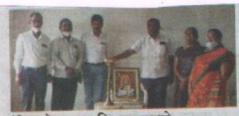

# Academic Year 2021-22 Report on 'Savitri Mahotsav '

According to the circular of Savitribai Phule Pune University, Savitri Mahotsav was organized on Monday (14th Feb 20222) at Arts, Science and Commerce College, Burhannagar. Burhannagar. Various events such as rangoli competition, poster exhibition competition were organized.

The event was inaugurated by the acting principal Dr. V. M. Jadhav. A rangoli competition was held in the morning session. Student Vaishnavi Kadam and Vaishnavi Shradhe together achieved first place in it. Judges of the rangoli competition were Dr. Sujatha Sonawane, Asst. Prof. Dhanashree Divate, Asst. Prof. Deepali Chemate.

In the poster Presentation exhibition competition, the first rank was achieved Student Easter Teldhue. Asst. Prof. Varsha Kale, Dr. Swati Wagh, Asst. Prof. Rajesh Gadekar saw the work.

Acting principal Dr. V. M. Jadhav distributed the prizes to the meritorious students. At this time, Asst. Prof. Dr. Manisha Punde delivered speech on the life work of Savitribai Phule. The event was attended by a large number of students and faculty. Introduction of this programme was given by Asst. Prof. Varsha Kale. The anchoring of this event was done by Dr. Swati Wagh. Votes of thanks was given by Asst. Prof. Priyanka Gopale. The programme was held under the covid 19 prevention rules. The college staff worked hard to make this programme a success.

# श्री बाणेश्वर शिक्षण संस्थेचे कला, विज्ञान व वाणिज्य महाविद्यालय बुऱ्हाणनगर, ता. जि. अहमदनगर, पीन. ४१४००२ शैक्षणिक वर्ष २०२१-२२ सावित्री महोत्सव अहवाल

सावित्रीबाई फुले पुणे विद्यापीठाच्या परित्रकानुसार श्री बाणेश्वर शिक्षण संस्थचे कला, विज्ञान व वाणिज्य महाविद्यालय बुऱ्हाणनगर येथे सोमवारी(ता. १४) रोजी सावित्री महोत्सवाचे आयोजन करण्यात आले होते. रांगोळी स्पर्धा, पोस्टर प्रदर्शन स्पर्धा अशा विविध कार्यक्रमाचे आयोजन करण्यात आले होते. सावित्रीबाई फुले यांच्या प्रतिमेला पुष्पहार अर्पण करून कार्यक्रमाचे उद्घाटन प्रभारी प्राचार्य डॉ. व्ही. एम. जाधव यांनी केले.

सकाळच्या सत्रामध्ये रांगोळी स्पर्धा घेण्यात आली. त्यात वैष्णवी कदम व वैष्णवी श्राद्धे यांना विभागून प्रथम क्रमांक देण्यात आला. रांगोळी स्पर्धेचे परीक्षक म्हणून डॉ. सुजाता सोनवणे, प्रा. धनश्री दिवटे, प्रा. दीपाली चेमटे यांनी काम पाहिले.

पोस्टर प्रदर्शन स्पर्धेत इस्टर तेलधुने या विद्यार्थिनीने प्रथम क्रमांक पटकाविला. पोस्टर प्रदर्शन स्पर्धेचे परीक्षक म्हणून प्रा. वर्षा काळे, डॉ. स्वाती वाघ, प्रा. राजेश गाडेकर यांनी काम पाहिले. दोन्ही स्पर्धा झाल्यानंतर प्रभारी प्राचार्य डॉ. व्ही. एम. जाधव यांच्या हस्ते गुणवंत विद्यार्थ्यांना बक्षीस वितरण करण्यात आले. यावेळी प्रा. डॉ. मनिषा पुंडे यांनी विद्यार्थ्यांना सावित्रीबाई फुले यांच्या जीवन कार्य विषयी माहिती दिली. कार्यक्रमास विद्यार्थी व प्राध्यापक वर्ग मोठ्या संख्येने उपस्थित होते. कार्यक्रमाचे प्रास्ताविक प्रा. वर्षा काळे यांनी केले. सूत्रसंचालन डॉ. स्वाती वाघ यांनी केले तर, आभार प्रा. प्रियंका गोपाळे यांनी केले.