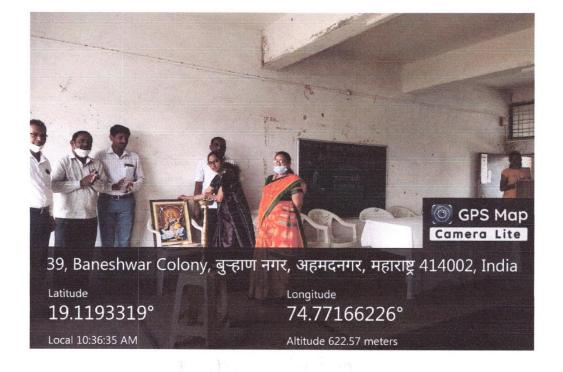

# Academic Year 2021-22 Report on 'Savitri Mahotsav '

According to the circular of Savitribai Phule Pune University, Savitri Mahotsav was organized on Monday (14th Feb 20222) at Arts, Science and Commerce College, Burhannagar. Burhannagar. Various events such as rangoli competition, poster exhibition competition were organized.

The event was inaugurated by the acting principal Dr. V. M. Jadhav. A rangoli competition was held in the morning session. Student Vaishnavi Kadam and Vaishnavi Shradhe together achieved first place in it. Judges of the rangoli competition were Dr. Sujatha Sonawane, Asst. Prof. Dhanashree Divate, Asst. Prof. Deepali Chemate.

In the poster Presentation exhibition competition, the first rank was achieved Student Easter Teldhue. Asst. Prof. Varsha Kale, Dr. Swati Wagh, Asst. Prof. Rajesh Gadekar saw the work.

Acting principal Dr. V. M. Jadhav distributed the prizes to the meritorious students. At this time, Asst. Prof. Dr. Manisha Punde delivered speech on the life work of Savitribai Phule. The event was attended by a large number of students and faculty. Introduction of this programme was given by Asst. Prof. Varsha Kale. The anchoring of this event was done by Dr. Swati Wagh. Votes of thanks was given by Asst. Prof. Priyanka Gopale. The programme was held under the covid 19 prevention rules. The college staff worked hard to make this programme a success.

# श्री बाणेश्वर शिक्षण संस्थेचे कला, विज्ञान व वाणिज्य महाविद्यालय बुऱ्हाणनगर, ता. जि. अहमदनगर, पीन. ४१४००२ शैक्षणिक वर्ष २०२१-२२ सावित्री महोत्सव अहवाल

सावित्रीबाई फुले पुणे विद्यापीठाच्या परित्रकानुसार श्री बाणेश्वर शिक्षण संस्थचे कला, विज्ञान व वाणिज्य महाविद्यालय बुऱ्हाणनगर येथे सोमवारी(ता. १४) रोजी सावित्री महोत्सवाचे आयोजन करण्यात आले होते. रांगोळी स्पर्धा, पोस्टर प्रदर्शन स्पर्धा अशा विविध कार्यक्रमाचे आयोजन करण्यात आले होते. सावित्रीबाई फुले यांच्या प्रतिमेला पुष्पहार अर्पण करून कार्यक्रमाचे उद्घाटन प्रभारी प्राचार्य डॉ. व्ही. एम. जाधव यांनी केले.

सकाळच्या सत्रामध्ये रांगोळी स्पर्धा घेण्यात आली. त्यात वैष्णवी कदम व वैष्णवी श्राद्धे यांना विभागून प्रथम क्रमांक देण्यात आला. रांगोळी स्पर्धेचे परीक्षक म्हणून डॉ. सुजाता सोनवणे, प्रा. धनश्री दिवटे, प्रा. दीपाली चेमटे यांनी काम पाहिले.

पोस्टर प्रदर्शन स्पर्धेत इस्टर तेलधुने या विद्यार्थिनीने प्रथम क्रमांक पटकाविला. पोस्टर प्रदर्शन स्पर्धेचे परीक्षक म्हणून प्रा. वर्षा काळे, डॉ. स्वाती वाघ, प्रा. राजेश गाडेकर यांनी काम पाहिले. दोन्ही स्पर्धा झाल्यानंतर प्रभारी प्राचार्य डॉ. व्ही. एम. जाधव यांच्या हस्ते गुणवंत विद्यार्थ्यांना बक्षीस वितरण करण्यात आले. यावेळी प्रा. डॉ. मनिषा पुंडे यांनी विद्यार्थ्यांना सावित्रीबाई फुले यांच्या जीवन कार्य विषयी माहिती दिली. कार्यक्रमास विद्यार्थी व प्राध्यापक वर्ग मोठ्या संख्येने उपस्थित होते. कार्यक्रमाचे प्रास्ताविक प्रा. वर्षा काळे यांनी केले. सूत्रसंचालन डॉ. स्वाती वाघ यांनी केले तर, आभार प्रा. प्रियंका गोपाळे यांनी केले.