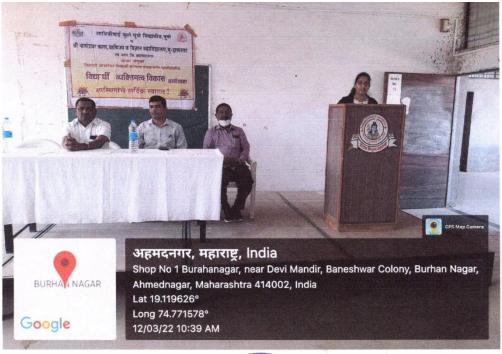

## Report on 'Personality Development Workshop'

Arts, Science and Commerce College, Burhannagar along with Student Development Board organized the 'Personality Development Workshop' on Friday (March 12, 2022) at Burhannagar.

Prof. Ashok Ghorpade, district coordinator of the National Service Scheme, gave the fundamental advice to find yourself to be successful in life and remove the inferiority complex in the mind. Although there are many aspects of personality development, personality is formed through family, school, college, neighbours, friendship.

Chair person was Dr. Vijay Jadhav. while Prof. Dr. Bhausaheb Mule, Dr. Rajmohamad Shaikh and others were present. Prof. Ghorpade said that in life no man is ever less, the idea is less in emotion, therefore, everyone should dream big, people who dream big are growing up, for this, rituals are important. Family, school, college tuitions play a big part. Decide what you want to do in life. Don't use the problems of reasons for achieving the goal. Test every work on the test of wisdom. Throw aside the inferiority complex that you will not be able to do this. Remove caste, religion, gender discrimination. Everyone should discover themselves and it develops a personality. Stay positive in life forever. He advised you to make yourself decisive.

For this workshop, Asst. Prof. Dr. Swati Wagh, Asst. Prof. Trupti Bodarde, Asst. Prof. Dipali Medhe, Asst. Prof. Deepak Umap and other teaching were present. Introduction was given by Asst. Prof. Deepali Medhe while anchoring was done by Dr. Manisha Punde. Student Development Board programme officer Asst. Prof. Sudhir Wanave expressed his gratitude. The programme received the guidance of former minister Shivajirao Kardile, the founder of Shri Baneshwar Shikshan Sanstha.