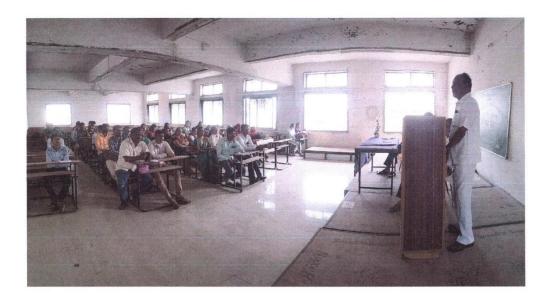

## Report on 'Personality Development Workshop'

Arts, Science and Commerce College, Burhannagar along with Student Development Board organized the 'Personality Development Workshop' on Friday (March 12, 2022) at Burhannagar.

Prof. Ashok Ghorpade, district coordinator of the National Service Scheme, gave the fundamental advice to find yourself to be successful in life and remove the inferiority complex in the mind. Although there are many aspects of personality development, personality is formed through family, school, college, neighbours, friendship.

Chair person was Dr. Vijay Jadhav. while Prof. Dr. Bhausaheb Mule, Dr. Rajmohamad Shaikh and others were present. Prof. Ghorpade said that in life no man is ever less, the idea is less in emotion, therefore, everyone should dream big, people who dream big are growing up, for this, rituals are important. Family, school, college tuitions play a big part. Decide what you want to do in life. Don't use the problems of reasons for achieving the goal. Test every work on the test of wisdom. Throw aside the inferiority complex that you will not be able to do this. Remove caste, religion, gender discrimination. Everyone should discover themselves and it develops a personality. Stay positive in life forever. He advised you to make yourself decisive.

For this workshop, Asst. Prof. Dr. Swati Wagh, Asst. Prof. Trupti Bodarde, Asst. Prof. Dipali Medhe, Asst. Prof. Deepak Umap and other teaching were present. Introduction was given by Asst. Prof. Deepali Medhe while anchoring was done by Dr. Manisha Punde. Student Development Board programme officer Asst. Prof. Sudhir Wanave expressed his gratitude. The programme received the guidance of former minister Shivajirao Kardile, the founder of Shri Baneshwar Shikshan Sanstha.