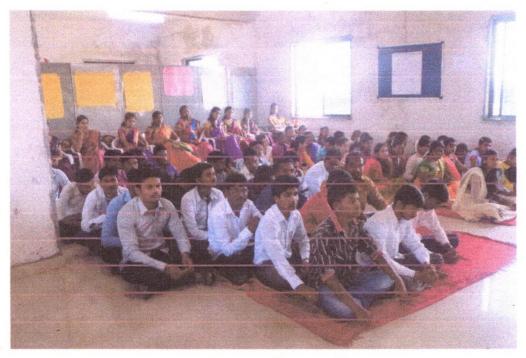

## Report on 'Personality Development Workshop'

Arts, Science and Commerce College, Burhannagar along with Student Development Board organized the 'Personality Development Workshop' on Friday (March 12, 2022) at Burhannagar.

For this workshop, Asst. Prof. Dr. Swati Wagh, Asst. Prof. Trupti Bodarde, Asst. Prof. Dipali Medhe, Asst. Prof. Deepak Umap and other teaching were present. Introduction was given by Asst. Prof. Deepali Medhe while anchoring was done by Dr. Manisha Punde. Student Development Board programme officer Asst. Prof. Sudhir Wanave expressed his gratitude. The programme received the guidance of former minister Shivajirao Kardile, the founder of Shri Baneshwar Shikshan Sanstha.

## **Student Attendance**

| Sr. No | Name of the Student        | Class        | Sign          |
|--------|----------------------------|--------------|---------------|
| 1.     | Akhay umesh kale           | 5.4.B.A      | A.v. Koela    |
| 2.     | Suit Riman prosale.        | 5. Y. B.A.   | 5.P. Bhogile  |
| 3.     | Bhushan Devidas Bhasut     | F. Y.B.COM   | Bhasat.B.D    |
| 4.     | Waman Sumit Ashok          | F.y B.com    | waman.s       |
| 5.     | Kulat Yoyesh Raju          | By FY BA     | Y.R.KYlat     |
| 6.     | Gautar Dryaneshwar Bhasat  | fy.BA        | G.O.Bhagat.   |
| 7.     | Jagtap Shubham Ambadas     | F. Y.B.A     | Dhubham       |
| 8.     | omkar Ambadus Dhadge       | F. Y.BA      | -Bmker.       |
| 9.     | Chandonshiv Niraj Rauscheb | F.Y.B.A.     | Visaj         |
| 10.    | Fulari Rohan Sunil         | F.y.B.A.     | R-S. Fridti   |
| 11.    | om sunis Alabe.            | F.V.B.A.     | om. S. Aighe. |
| 12.    | kulat Akhilesh kishot      | F. YB. A     | . tell        |
| 13.    | Kulal Vaishnavi Ramdus     | F.Y.B.A      | Vaishu        |
| 14.    | Galve Komal Datta.         | F.4-B.A      | Komell. 9.    |
| 15.    | Charge shrwika santosh     | F.y. B.A     | Shoutikg      |
| 16.    | Salve Pallari Balu         | F.Y.B.A.     | salver.       |
| 17.    | Arune Priyanka pada        | F.4.8.A      | Parparka      |
| 18.    | Wagnage Preshort Vikas     | F.Y. Brom    | P.V.W.        |
| 19.    | Shelar Snehal Anil         | F. J. B. com |               |
| 20.    | Thombare Sakshi Sanjay     | F.Y. B.Com   | Hakshi        |
| 21.    | Rutuja kailas shetas       | F.y.B.(om    | R.K.shelar    |
| 22.    | Kasale Poitankel Ballu     | F.Y. B. com  | Kazcle P.B    |