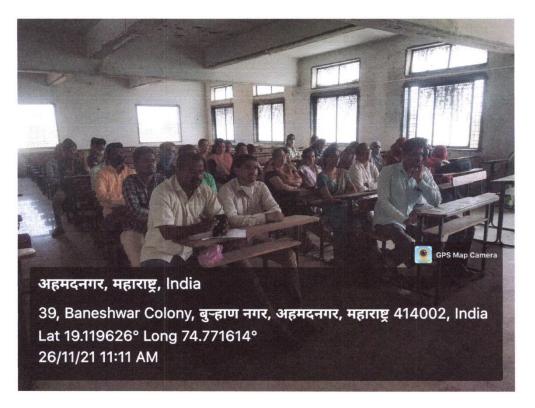

## Report on 'Personality Development Workshop'

Arts, Science and Commerce College, Burhannagar along with Student Development Board organized the 'Personality Development Workshop' on Friday (March 12, 2022) at Burhannagar.

Prof. Ashok Ghorpade, district coordinator of the National Service Scheme, gave the fundamental advice to find yourself to be successful in life and remove the inferiority complex in the mind. Although there are many aspects of personality development, personality is formed through family, school, college, neighbours, friendship.

Chair person was Dr. Vijay Jadhav. while Prof. Dr. Bhausaheb Mule, Dr. Rajmohamad Shaikh and others were present. Prof. Ghorpade said that in life no man is ever less, the idea is less in emotion, therefore, everyone should dream big, people who dream big are growing up, for this, rituals are important. Family, school, college tuitions play a big part. Decide what you want to do in life. Don't use the problems of reasons for achieving the goal. Test every work on the test of wisdom. Throw aside the inferiority complex that you will not be able to do this. Remove caste, religion, gender discrimination. Everyone should discover themselves and it develops a personality. Stay positive in life forever. He advised you to make yourself decisive.

For this workshop, Asst. Prof. Dr. Swati Wagh, Asst. Prof. Trupti Bodarde, Asst. Prof. Dipali Medhe, Asst. Prof. Deepak Umap and other teaching were present. Introduction was given by Asst. Prof. Deepali Medhe while anchoring was done by Dr. Manisha Punde. Student Development Board programme officer Asst. Prof. Sudhir Wanave expressed his gratitude. The programme received the guidance of former minister Shivajirao Kardile, the founder of Shri Baneshwar Shikshan Sanstha.