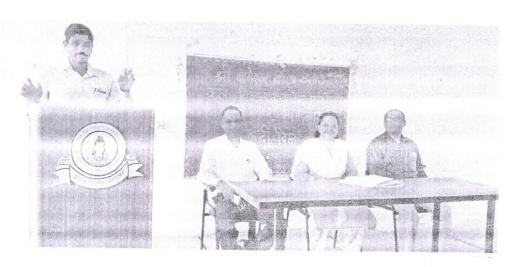

## Report on 'Personality Development Workshop'

Arts, Science and Commerce College, Burhannagar along with Student Development Board organized the 'Personality Development Workshop' on Friday (March 12, 2022) at Burhannagar.

Prof. Ashok Ghorpade, district coordinator of the National Service Scheme, gave the fundamental advice to find yourself to be successful in life and remove the inferiority complex in the mind. Although there are many aspects of personality development, personality is formed through family, school, college, neighbours, friendship.

Chair person was Dr. Vijay Jadhav. while Prof. Dr. Bhausaheb Mule, Dr. Rajmohamad Shaikh and others were present. Prof. Ghorpade said that in life no man is ever less, the idea is less in emotion, therefore, everyone should dream big, people who dream big are growing up, for this, rituals are important. Family, school, college tuitions play a big part. Decide what you want to do in life. Don't use the problems of reasons for achieving the goal. Test every work on the test of wisdom. Throw aside the inferiority complex that you will not be able to do this. Remove caste, religion, gender discrimination. Everyone should discover themselves and it develops a personality. Stay positive in life forever. He advised you to make yourself decisive.

For this workshop, Asst. Prof. Dr. Swati Wagh, Asst. Prof. Trupti Bodarde, Asst. Prof. Dipali Medhe, Asst. Prof. Deepak Umap and other teaching were present. Introduction was given by Asst. Prof. Deepali Medhe while anchoring was done by Dr. Manisha Punde. Student Development Board programme officer Asst. Prof. Sudhir Wanave expressed his gratitude. The programme received the guidance of former minister Shivajirao Kardile, the founder of Shri Baneshwar Shikshan Sanstha.