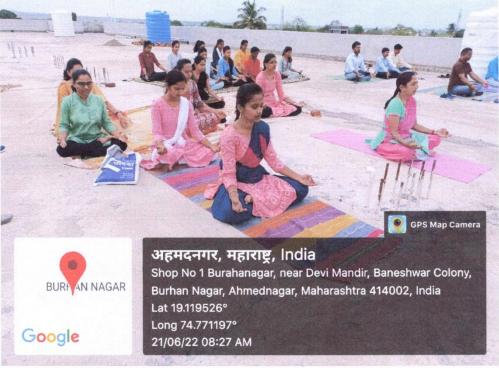

(Maple

Shri Baneshwar Art's, Commerce and Science College,

While guiding the students, Arun Waghmode said, Marathi language is the source of all natural languages and is the mother institution. All The Marathi speaking people are expecting that the state government should set up a committee and give marathi the elite status of the language.