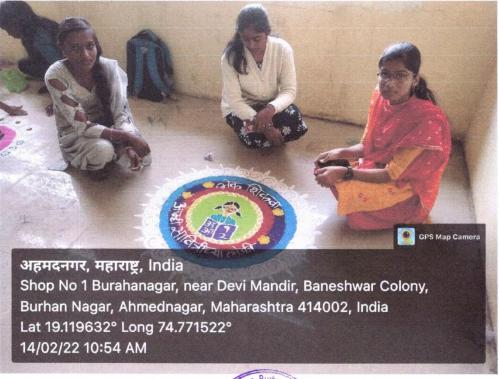

# Academic Year 2021-22 Report on 'Savitri Mahotsav '

According to the circular of Savitribai Phule Pune University, Savitri Mahotsav was organized on Monday (14th Feb 20222) at Arts, Science and Commerce College, Burhannagar. Burhannagar. Various events such as rangoli competition, poster exhibition competition were organized.

The event was inaugurated by the acting principal Dr. V. M. Jadhav. A rangoli competition was held in the morning session. Student Vaishnavi Kadam and Vaishnavi Shradhe together achieved first place in it. Judges of the rangoli competition were Dr. Sujatha Sonawane, Asst. Prof. Dhanashree Divate, Asst. Prof. Deepali Chemate.

# श्री बाणेश्वर शिक्षण संस्थेचे कला, विज्ञान व वाणिज्य महाविद्यालय बुऱ्हाणनगर, ता. जि. अहमदनगर, पीन. ४१४००२ शैक्षणिक वर्ष २०२१-२२ सावित्री महोत्सव अहवाल

सावित्रीबाई फुले पुणे विद्यापीठाच्या परित्रकानुसार श्री बाणेश्वर शिक्षण संस्थचे कला, विज्ञान व वाणिज्य महाविद्यालय बुऱ्हाणनगर येथे सोमवारी(ता. १४) रोजी सावित्री महोत्सवाचे आयोजन करण्यात आले होते. रांगोळी स्पर्धा, पोस्टर प्रदर्शन स्पर्धा अशा विविध कार्यक्रमाचे आयोजन करण्यात आले होते. सावित्रीबाई फुले यांच्या प्रतिमेला पुष्पहार अर्पण करून कार्यक्रमाचे उद्घाटन प्रभारी प्राचार्य डॉ. व्ही. एम. जाधव यांनी केले.

सकाळच्या सत्रामध्ये रांगोळी स्पर्धा घेण्यात आली. त्यात वैष्णवी कदम व वैष्णवी श्राद्धे यांना विभागून प्रथम क्रमांक देण्यात आला. रांगोळी स्पर्धेचे परीक्षक म्हणून डॉ. सुजाता सोनवणे, प्रा. धनश्री दिवटे, प्रा. दीपाली चेमटे यांनी काम पाहिले.