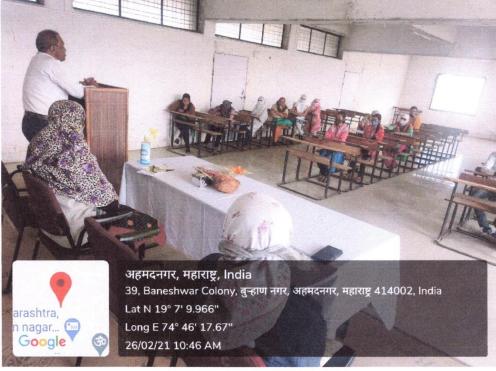

Principal
Dr. Shridhar Shankar Jadhav
M.Sc., M.Phil., Ph.D.

(Professor In Physical Chemistry)

Academic Year 2018-19

Arts, Science and Commerce College, Burhannagar along with Savitribai Phule Pune University, Students Welfare Board organised the Nirbhay Kanya Abhiyan Workshop from 21st January 2019 to 25th January 2019.

Report on "Nirbhay Kanya Abhiyan Workshop"

The workshop was inaugurated at 9:00 a.m. The Chief guests of this workshop was acting Principal Dr. Vijay Jadhav, Sanstha's Registrar Mr. Vyavhare Sir and Principal of Baneshwar Junior College Mr. Hapase Sir. Mrs. Vaishali Karale Ahmednagar guided on the topic of Nirbhay Kanya. Similarly, Mrs. Pragya Joshi and Prof. Manisha Punde also guided.

This was followed by the valedictory session of this guidance workshop. For this workshop college staff and students were present. Many dignitaries were given lectures to the students. The students satisfied them by asking some questions freely. Thus, the workshop was successful.