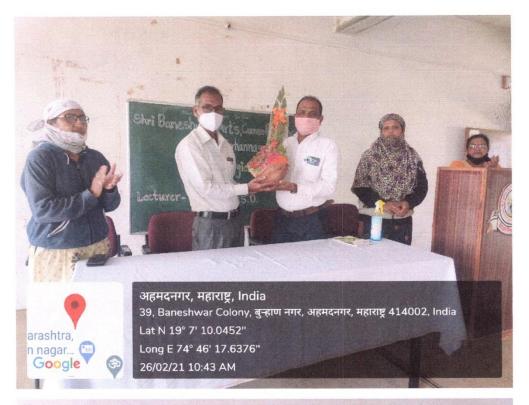

# Academic Year 2021-22 Report on 'Women's Day'

Arts, Science and Commerce College, Burhannagar along with Student Development Board organised Women's Day Programme on 8th March, 2022. The chief guest on this occasion was Dr. Vijay Jadhav. Dr. Sujata Sonawane and Dr. Manisha Punde delivered the lectures on women's day.

Student welfare programme officer Asst. Prof. Sudhir Wanave was present on the occasion. Dr. Sujata Sonawane expresses her view on "Role of women in history. Dr. Manisha Punde discussed the role of women in globalisation. The anchoring of this event was done by Asst. Prof. Aishwarya Wadekar. The introduction of this programme was given by Dr. Swati Wagh. Votes of thank was given Asst. Prof. Kiran Jadhav.