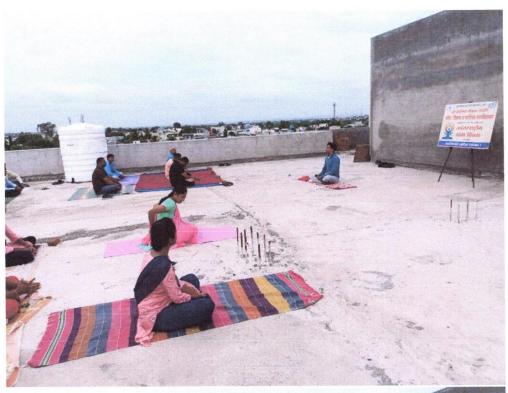

(Maple

Shri Baneshwar Art's, Commerce and Science College,

While guiding the students, Arun Waghmode said, Marathi language is the source of all natural languages and is the mother institution. All The Marathi speaking people are expecting that the state government should set up a committee and give marathi the elite status of the language.