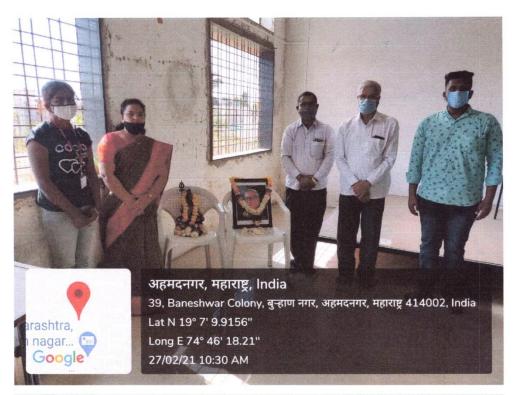

## Report on 'Personality Development Workshop'

Arts, Science and Commerce College, Burhannagar along with Student Development Board organized the 'Personality Development Workshop' on Friday (March 12, 2022) at Burhannagar.

Prof. Ashok Ghorpade, district coordinator of the National Service Scheme, gave the fundamental advice to find yourself to be successful in life and remove the inferiority complex in the mind. Although there are many aspects of personality development, personality is formed through family, school, college, neighbours, friendship.

Chair person was Dr. Vijay Jadhav. while Prof. Dr. Bhausaheb Mule, Dr. Rajmohamad Shaikh and others were present. Prof. Ghorpade said that in life no man is ever less, the idea is less in emotion, therefore, everyone should dream big, people who dream big are growing up, for this, rituals are important. Family, school, college tuitions play a big part. Decide what you want to do in life. Don't use the problems of reasons for achieving the goal. Test every work on the test of wisdom. Throw aside the inferiority complex that you will not be able to do this. Remove caste, religion, gender discrimination. Everyone should discover themselves and it develops a personality. Stay positive in life forever. He advised you to make yourself decisive.

For this workshop, Asst. Prof. Dr. Swati Wagh, Asst. Prof. Trupti Bodarde, Asst. Prof. Dipali Medhe, Asst. Prof. Deepak Umap and other teaching were present. Introduction was given by Asst. Prof. Deepali Medhe while anchoring was done by Dr. Manisha Punde. Student Development Board programme officer Asst. Prof. Sudhir Wanave expressed his gratitude. The programme received the guidance of former minister Shivajirao Kardile, the founder of Shri Baneshwar Shikshan Sanstha.