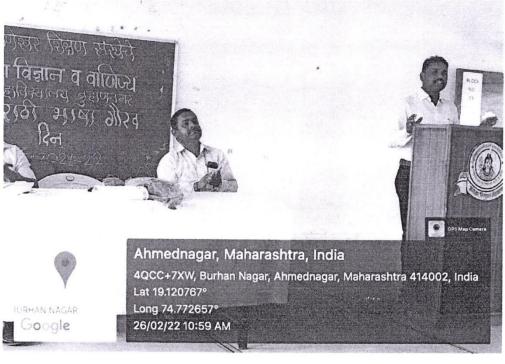

## Report on 'Personality Development Workshop'

Arts, Science and Commerce College, Burhannagar along with Student Development Board organized the 'Personality Development Workshop' on Friday (March 12, 2022) at Burhannagar.

Prof. Ashok Ghorpade, district coordinator of the National Service Scheme, gave the fundamental advice to find yourself to be successful in life and remove the inferiority complex in the mind. Although there are many aspects of personality development, personality is formed through family, school, college, neighbours, friendship.

Chair person was Dr. Vijay Jadhav. while Prof. Dr. Bhausaheb Mule, Dr. Rajmohamad Shaikh and others were present. Prof. Ghorpade said that in life no man is ever less, the idea is less in emotion, therefore, everyone should dream big, people who dream big are growing up, for this, rituals are important. Family, school, college tuitions play a big part. Decide what you want to do in life. Don't use the problems of reasons for achieving the goal. Test every work on the test of wisdom. Throw aside the inferiority complex that you will not be able to do this. Remove caste, religion, gender discrimination. Everyone should discover themselves and it develops a personality. Stay positive in life forever. He advised you to make yourself decisive.

For this workshop, Asst. Prof. Dr. Swati Wagh, Asst. Prof. Trupti Bodarde, Asst. Prof. Dipali Medhe, Asst. Prof. Deepak Umap and other teaching were present. Introduction was given by Asst. Prof. Deepali Medhe while anchoring was done by Dr. Manisha Punde. Student Development Board programme officer Asst. Prof. Sudhir Wanave expressed his gratitude. The programme received the guidance of former minister Shivajirao Kardile, the founder of Shri Baneshwar Shikshan Sanstha.