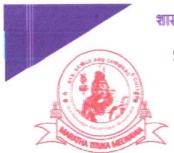

## Report on 'Personality Development Workshop'

Arts, Science and Commerce College, Burhannagar along with Student Development Board organized the 'Personality Development Workshop' on Friday (March 12, 2022) at Burhannagar.

Prof. Ashok Ghorpade, district coordinator of the National Service Scheme, gave the fundamental advice to find yourself to be successful in life and remove the inferiority complex in the mind. Although there are many aspects of personality development, personality is formed through family, school, college, neighbours, friendship.

Chair person was Dr. Vijay Jadhav. while Prof. Dr. Bhausaheb Mule, Dr. Rajmohamad Shaikh and others were present. Prof. Ghorpade said that in life no man is ever less, the idea is less in emotion, therefore, everyone should dream big, people who dream big are growing up, for this, rituals are important. Family, school, college tuitions play a big part. Decide what you want to do in life. Don't use the problems of reasons for achieving the goal. Test every work on the test of wisdom. Throw aside the inferiority complex that you will not be able to do this. Remove caste, religion, gender discrimination. Everyone should discover themselves and it develops a personality. Stay positive in life forever. He advised you to make yourself decisive.

For this workshop, Asst. Prof. Dr. Swati Wagh, Asst. Prof. Trupti Bodarde, Asst. Prof. Dipali Medhe, Asst. Prof. Deepak Umap and other teaching were present. Introduction was given by Asst. Prof. Deepali Medhe while anchoring was done by Dr. Manisha Punde. Student Development Board programme officer Asst. Prof. Sudhir Wanave expressed his gratitude. The programme received the guidance of former minister Shivajirao Kardile, the founder of Shri Baneshwar Shikshan Sanstha.