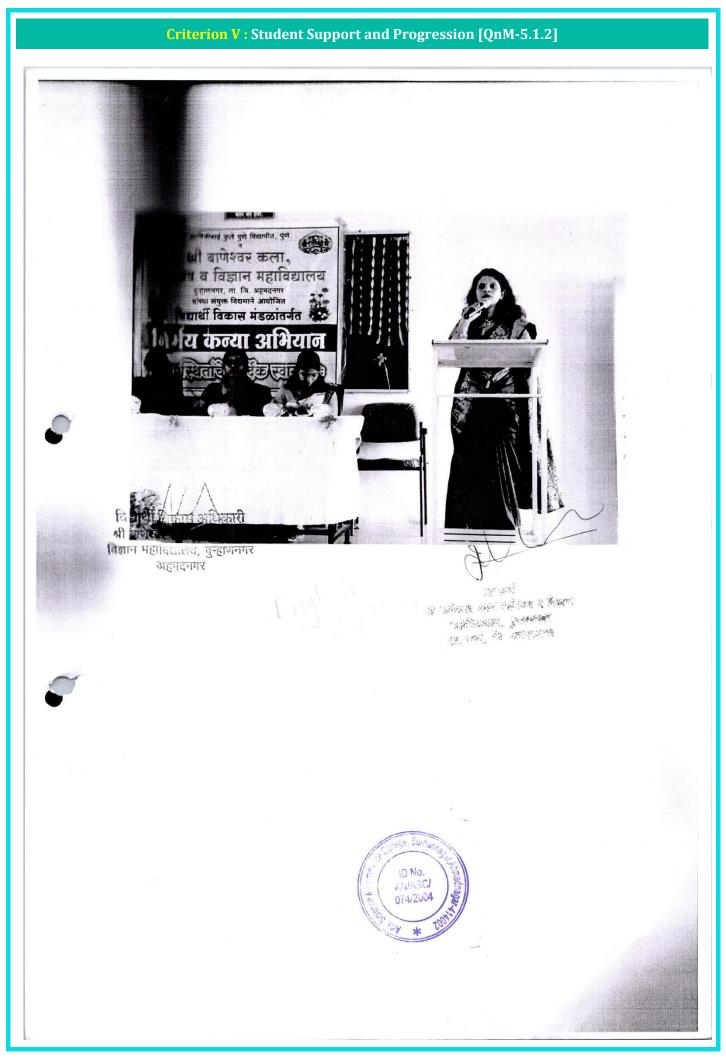

Principal
Dr. Shridhar Shankar Jadhav
M.Sc., M.Phil., Ph.D.

(Professor In Physical Chemistry)

Academic Year 2018-19

Arts, Science and Commerce College, Burhannagar along with Savitribai Phule Pune University, Students Welfare Board organised the Nirbhay Kanya Abhiyan Workshop from 21st January 2019 to 25th January 2019.

Report on "Nirbhay Kanya Abhiyan Workshop"

The workshop was inaugurated at 9:00 a.m. The Chief guests of this workshop was acting Principal Dr. Vijay Jadhav, Sanstha's Registrar Mr. Vyavhare Sir and Principal of Baneshwar Junior College Mr. Hapase Sir. Mrs. Vaishali Karale Ahmednagar guided on the topic of Nirbhay Kanya. Similarly, Mrs. Pragya Joshi and Prof. Manisha Punde also guided.

# श्री बाणेश्वर शिक्षण संस्थेचे

श्री बाणेश्वर कला,वाणिज्य व विज्ञान महाविद्यालय बु-हाणनगर ता.जि.अहमदनगर शैक्षणिक वर्ष २०१८ - २०१९ निर्भय कन्या अभियान कार्यशाळा अहवाल

सावित्रीबाई फुले पुणे विद्यापीठ ,विद्यार्थी कल्याण मंडळ व बाणेश्वर कला ,वाणिज्य व विज्ञान महाविद्यालय बुऱ्हाणनगर ता .जि. अहमदनगर यांच्या संयुक्त विद्यमाने निर्भय कन्या अभियान कार्यशाळेचे आयोजन २१ जानेवारी२०१९ ते २५ जानेवारी २०१९ रोजी करण्यात आले होते.

या कार्यशाळेचे उद्घाटन सकाळी ९:०० वा.महाविद्यालयाचे प्राचार्य डॉ.विजय जाधव व प्रमूख उपस्थित अतिथी मा.रजिस्ट्रार व्यवहारे सर व बाणेश्वर माध्यमिक विद्यालयाचे प्राचार्य मा.हापसे सर यांच्या हस्ते करण्यात आले. , सौ.वैशाली कराले अहमदनगर यांनी निर्भय कन्या या विषयावर मार्गदर्शन केले.त्याचप्रमाणे सौ.प्रज्ञा जोशी व प्रा.मनीषा पुंडे यांनी देखील मार्गदर्शन केले.