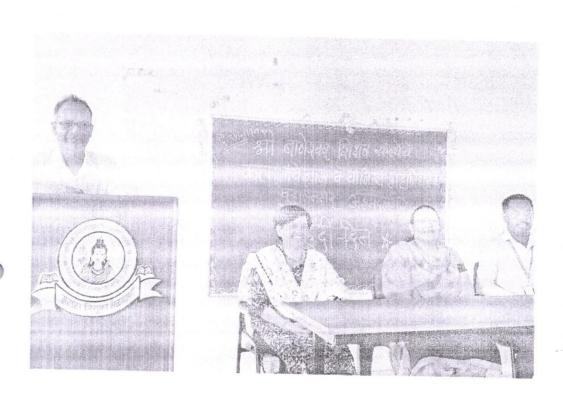

## Report on 'Personality Development Workshop'

Arts, Science and Commerce College, Burhannagar along with Student Development Board organized the 'Personality Development Workshop' on Friday (March 12, 2022) at Burhannagar.

Prof. Ashok Ghorpade, district coordinator of the National Service Scheme, gave the fundamental advice to find yourself to be successful in life and remove the inferiority complex in the mind. Although there are many aspects of personality development, personality is formed through family, school, college, neighbours, friendship.

Chair person was Dr. Vijay Jadhav. while Prof. Dr. Bhausaheb Mule, Dr. Rajmohamad Shaikh and others were present. Prof. Ghorpade said that in life no man is ever less, the idea is less in emotion, therefore, everyone should dream big, people who dream big are growing up, for this, rituals are important. Family, school, college tuitions play a big part. Decide what you want to do in life. Don't use the problems of reasons for achieving the goal. Test every work on the test of wisdom. Throw aside the inferiority complex that you will not be able to do this. Remove caste, religion, gender discrimination. Everyone should discover themselves and it develops a personality. Stay positive in life forever. He advised you to make yourself decisive.

For this workshop, Asst. Prof. Dr. Swati Wagh, Asst. Prof. Trupti Bodarde, Asst. Prof. Dipali Medhe, Asst. Prof. Deepak Umap and other teaching were present. Introduction was given by Asst. Prof. Deepali Medhe while anchoring was done by Dr. Manisha Punde. Student Development Board programme officer Asst. Prof. Sudhir Wanave expressed his gratitude. The programme received the guidance of former minister Shivajirao Kardile, the founder of Shri Baneshwar Shikshan Sanstha.