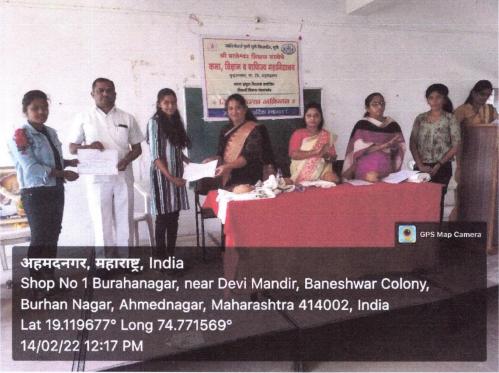

# Academic Year 2021-22 Report on 'Savitri Mahotsav '

According to the circular of Savitribai Phule Pune University, Savitri Mahotsav was organized on Monday (14th Feb 20222) at Arts, Science and Commerce College, Burhannagar. Burhannagar. Various events such as rangoli competition, poster exhibition competition were organized.

The event was inaugurated by the acting principal Dr. V. M. Jadhav. A rangoli competition was held in the morning session. Student Vaishnavi Kadam and Vaishnavi Shradhe together achieved first place in it. Judges of the rangoli competition were Dr. Sujatha Sonawane, Asst. Prof. Dhanashree Divate, Asst. Prof. Deepali Chemate.

# श्री बाणेश्वर शिक्षण संस्थेचे कला, विज्ञान व वाणिज्य महाविद्यालय बुऱ्हाणनगर, ता. जि. अहमदनगर, पीन. ४१४००२ शैक्षणिक वर्ष २०२१-२२ सावित्री महोत्सव अहवाल

सावित्रीबाई फुले पुणे विद्यापीठाच्या परित्रकानुसार श्री बाणेश्वर शिक्षण संस्थचे कला, विज्ञान व वाणिज्य महाविद्यालय बुऱ्हाणनगर येथे सोमवारी(ता. १४) रोजी सावित्री महोत्सवाचे आयोजन करण्यात आले होते. रांगोळी स्पर्धा, पोस्टर प्रदर्शन स्पर्धा अशा विविध कार्यक्रमाचे आयोजन करण्यात आले होते. सावित्रीबाई फुले यांच्या प्रतिमेला पुष्पहार अर्पण करून कार्यक्रमाचे उद्घाटन प्रभारी प्राचार्य डॉ. व्ही. एम. जाधव यांनी केले.

सकाळच्या सत्रामध्ये रांगोळी स्पर्धा घेण्यात आली. त्यात वैष्णवी कदम व वैष्णवी श्राद्धे यांना विभागून प्रथम क्रमांक देण्यात आला. रांगोळी स्पर्धेचे परीक्षक म्हणून डॉ. सुजाता सोनवणे, प्रा. धनश्री दिवटे, प्रा. दीपाली चेमटे यांनी काम पाहिले.