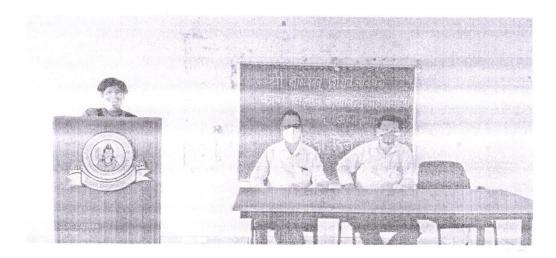

## Report on 'Personality Development Workshop'

Arts, Science and Commerce College, Burhannagar along with Student Development Board organized the 'Personality Development Workshop' on Friday (March 12, 2022) at Burhannagar.

Prof. Ashok Ghorpade, district coordinator of the National Service Scheme, gave the fundamental advice to find yourself to be successful in life and remove the inferiority complex in the mind. Although there are many aspects of personality development, personality is formed through family, school, college, neighbours, friendship.

Chair person was Dr. Vijay Jadhav. while Prof. Dr. Bhausaheb Mule, Dr. Rajmohamad Shaikh and others were present. Prof. Ghorpade said that in life no man is ever less, the idea is less in emotion, therefore, everyone should dream big, people who dream big are growing up, for this, rituals are important. Family, school, college tuitions play a big part. Decide what you want to do in life. Don't use the problems of reasons for achieving the goal. Test every work on the test of wisdom. Throw aside the inferiority complex that you will not be able to do this. Remove caste, religion, gender discrimination. Everyone should discover themselves and it develops a personality. Stay positive in life forever. He advised you to make yourself decisive.

For this workshop, Asst. Prof. Dr. Swati Wagh, Asst. Prof. Trupti Bodarde, Asst. Prof. Dipali Medhe, Asst. Prof. Deepak Umap and other teaching were present. Introduction was given by Asst. Prof. Deepali Medhe while anchoring was done by Dr. Manisha Punde. Student Development Board programme officer Asst. Prof. Sudhir Wanave expressed his gratitude. The programme received the guidance of former minister Shivajirao Kardile, the founder of Shri Baneshwar Shikshan Sanstha.