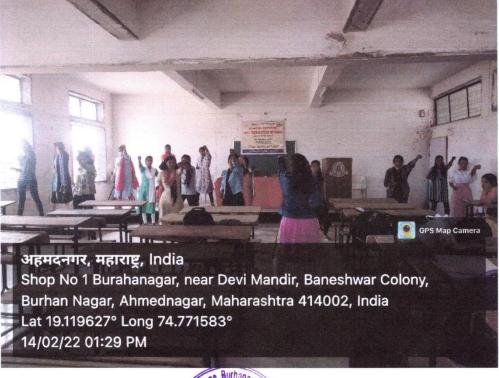

# Academic Year 2021-22 Report on 'Savitri Mahotsav '

According to the circular of Savitribai Phule Pune University, Savitri Mahotsav was organized on Monday (14th Feb 20222) at Arts, Science and Commerce College, Burhannagar. Burhannagar. Various events such as rangoli competition, poster exhibition competition were organized.

In the poster Presentation exhibition competition, the first rank was achieved Student Easter Teldhue. Asst. Prof. Varsha Kale, Dr. Swati Wagh, Asst. Prof. Rajesh Gadekar saw the work.

Acting principal Dr. V. M. Jadhav distributed the prizes to the meritorious students. At this time, Asst. Prof. Dr. Manisha Punde delivered speech on the life work of Savitribai Phule. The event was attended by a large number of students and faculty. Introduction of this programme was given by Asst. Prof. Varsha Kale. The anchoring of this event was done by Dr. Swati Wagh. Votes of thanks was given by Asst. Prof. Priyanka Gopale. The programme was held under the covid 19 prevention rules. The college staff worked hard to make this programme a success.

पोस्टर प्रदर्शन स्पर्धेत इस्टर तेलधुने या विद्यार्थिनीने प्रथम क्रमांक पटकाविला. पोस्टर प्रदर्शन स्पर्धेचे परीक्षक म्हणून प्रा. वर्षा काळे, डॉ. स्वाती वाघ, प्रा. राजेश गाडेकर यांनी काम पाहिले. दोन्ही स्पर्धा झाल्यानंतर प्रभारी प्राचार्य डॉ. व्ही. एम. जाधव यांच्या हस्ते गुणवंत विद्यार्थ्यांना बक्षीस वितरण करण्यात आले. यावेळी प्रा. डॉ. मनिषा पुंडे यांनी विद्यार्थ्यांना सावित्रीबाई फुले यांच्या जीवन कार्य विषयी माहिती दिली. कार्यक्रमास विद्यार्थी व प्राध्यापक वर्ग मोठ्या संख्येने उपस्थित होते. कार्यक्रमाचे प्रास्ताविक प्रा. वर्षा काळे यांनी केले. सूत्रसंचालन डॉ. स्वाती वाघ यांनी केले तर, आभार प्रा. प्रियंका गोपाळे यांनी केले.