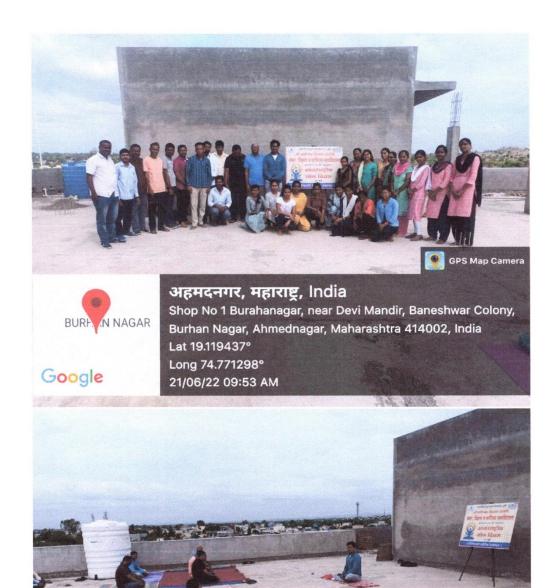

(Maple

Shri Baneshwar Art's, Commerce and Science College,

While guiding the students, Arun Waghmode said, Marathi language is the source of all natural languages and is the mother institution. All The Marathi speaking people are expecting that the state government should set up a committee and give marathi the elite status of the language.