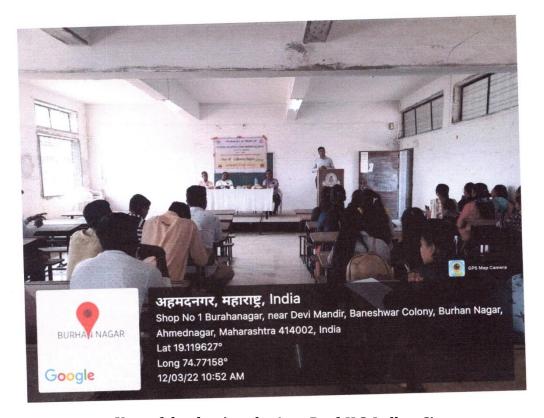

## Report on 'Personality Development Workshop'

Arts, Science and Commerce College, Burhannagar along with Student Development Board organized the 'Personality Development Workshop' on Friday (March 12, 2022) at Burhannagar.

Prof. Ashok Ghorpade, district coordinator of the National Service Scheme, gave the fundamental advice to find yourself to be successful in life and remove the inferiority complex in the mind. Although there are many aspects of personality development, personality is formed through family, school, college, neighbours, friendship.

Chair person was Dr. Vijay Jadhav. while Prof. Dr. Bhausaheb Mule, Dr. Rajmohamad Shaikh and others were present. Prof. Ghorpade said that in life no man is ever less, the idea is less in emotion, therefore, everyone should dream big, people who dream big are growing up, for this, rituals are important. Family, school, college tuitions play a big part. Decide what you want to do in life. Don't use the problems of reasons for achieving the goal. Test every work on the test of wisdom. Throw aside the inferiority complex that you will not be able to do this. Remove caste, religion, gender discrimination. Everyone should discover themselves and it develops a personality. Stay positive in life forever. He advised you to make yourself decisive.

For this workshop, Asst. Prof. Dr. Swati Wagh, Asst. Prof. Trupti Bodarde, Asst. Prof. Dipali Medhe, Asst. Prof. Deepak Umap and other teaching were present. Introduction was given by Asst. Prof. Deepali Medhe while anchoring was done by Dr. Manisha Punde. Student Development Board programme officer Asst. Prof. Sudhir Wanave expressed his gratitude. The programme received the guidance of former minister Shivajirao Kardile, the founder of Shri Baneshwar Shikshan Sanstha.