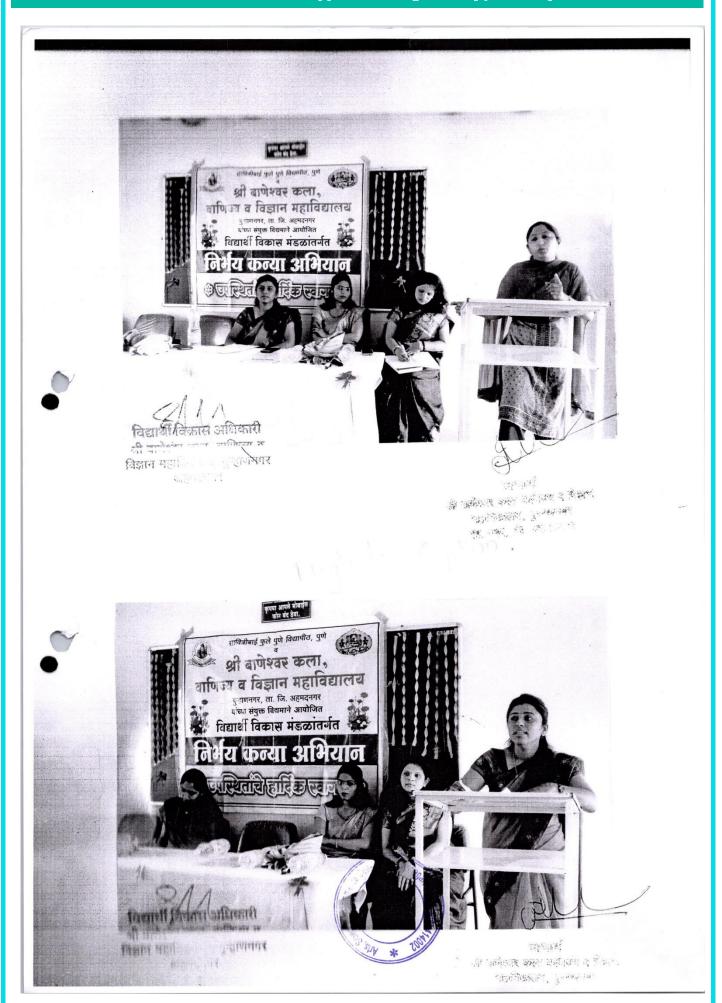

Principal
Dr. Shridhar Shankar Jadhav
M.Sc., M.Phil., Ph.D.

(Professor In Physical Chemistry)

Academic Year 2018-19

Arts, Science and Commerce College, Burhannagar along with Savitribai Phule Pune University, Students Welfare Board organised the Nirbhay Kanya Abhiyan Workshop from 21st January 2019 to 25th January 2019.

Report on "Nirbhay Kanya Abhiyan Workshop"

The workshop was inaugurated at 9:00 a.m. The Chief guests of this workshop was acting Principal Dr. Vijay Jadhav, Sanstha's Registrar Mr. Vyavhare Sir and Principal of Baneshwar Junior College Mr. Hapase Sir. Mrs. Vaishali Karale Ahmednagar guided on the topic of Nirbhay Kanya. Similarly, Mrs. Pragya Joshi and Prof. Manisha Punde also guided.

This was followed by the valedictory session of this guidance workshop. For this workshop college staff and students were present. Many dignitaries were given lectures to the students. The students satisfied them by asking some questions freely. Thus, the workshop was successful.

# श्री बाणेश्वर शिक्षण संस्थेचे

श्री बाणेश्वर कला,वाणिज्य व विज्ञान महाविद्यालय बु-हाणनगर ता.जि.अहमदनगर शैक्षणिक वर्ष २०१८ - २०१९ निर्भय कन्या अभियान कार्यशाळा अहवाल

सावित्रीबाई फुले पुणे विद्यापीठ ,विद्यार्थी कल्याण मंडळ व बाणेश्वर कला ,वाणिज्य व विज्ञान महाविद्यालय बुऱ्हाणनगर ता .जि. अहमदनगर यांच्या संयुक्त विद्यमाने निर्भय कन्या अभियान कार्यशाळेचे आयोजन २१ जानेवारी२०१९ ते २५ जानेवारी २०१९ रोजी करण्यात आले होते.

या कार्यशाळेचे उद्घाटन सकाळी ९:०० वा.महाविद्यालयाचे प्राचार्य डॉ.विजय जाधव व प्रमूख उपस्थित अतिथी मा.रजिस्ट्रार व्यवहारे सर व बाणेश्वर माध्यमिक विद्यालयाचे प्राचार्य मा.हापसे सर यांच्या हस्ते करण्यात आले. , सौ.वैशाली कराले अहमदनगर यांनी निर्भय कन्या या विषयावर मार्गदर्शन केले.त्याचप्रमाणे सौ.प्रज्ञा जोशी व प्रा.मनीषा पुंडे यांनी देखील मार्गदर्शन केले.

यानंतर या मार्गदर्शन कार्यशाळेचे समारोप सत्र संपन्न झाले. या कार्यक्रमासाठी महाविद्यालयातील प्राचार्य, प्राध्यापक वर्ग व विद्यार्थी उपस्थित होते. यातही अनेक मान्यवरांची मार्गदर्शनपर व्याख्याने झाली व विध्यार्थिनीनी मोकळे पणाने काही प्रश्न विचारून त्यंचे समाधान करून घेतले. अशाप्रकारे हि कार्यशाळा यशस्वी पणे पार पडली