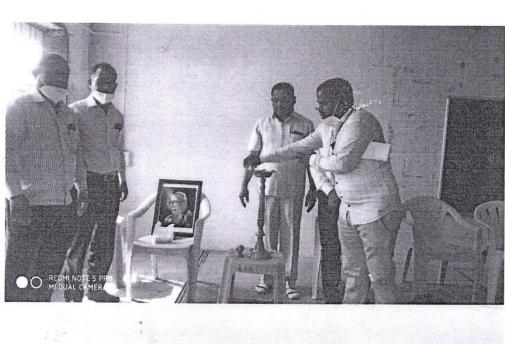

Principal
Dr. Shridhar Shankar Jadhav
M.Sc., M.Phil., Ph.D.

(Professor In Physical Chemistry)

Academic Year 2018-19

Arts, Science and Commerce College, Burhannagar along with Savitribai Phule Pune University, Students Welfare Board organised the Nirbhay Kanya Abhiyan Workshop from 21st January 2019 to 25th January 2019.

Report on "Nirbhay Kanya Abhiyan Workshop"

The workshop was inaugurated at 9:00 a.m. The Chief guests of this workshop was acting Principal Dr. Vijay Jadhav, Sanstha's Registrar Mr. Vyavhare Sir and Principal of Baneshwar Junior College Mr. Hapase Sir. Mrs. Vaishali Karale Ahmednagar guided on the topic of Nirbhay Kanya. Similarly, Mrs. Pragya Joshi and Prof. Manisha Punde also guided.

This was followed by the valedictory session of this guidance workshop. For this workshop college staff and students were present. Many dignitaries were given lectures to the students. The students satisfied them by asking some questions freely. Thus, the workshop was successful.