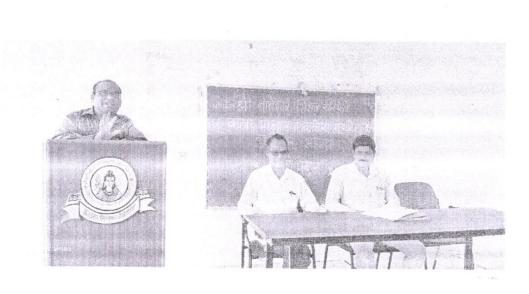

## Report on 'Personality Development Workshop'

Arts, Science and Commerce College, Burhannagar along with Student Development Board organized the 'Personality Development Workshop' on Friday (March 12, 2022) at Burhannagar.

Prof. Ashok Ghorpade, district coordinator of the National Service Scheme, gave the fundamental advice to find yourself to be successful in life and remove the inferiority complex in the mind. Although there are many aspects of personality development, personality is formed through family, school, college, neighbours, friendship.

Chair person was Dr. Vijay Jadhav. while Prof. Dr. Bhausaheb Mule, Dr. Rajmohamad Shaikh and others were present. Prof. Ghorpade said that in life no man is ever less, the idea is less in emotion, therefore, everyone should dream big, people who dream big are growing up, for this, rituals are important. Family, school, college tuitions play a big part. Decide what you want to do in life. Don't use the problems of reasons for achieving the goal. Test every work on the test of wisdom. Throw aside the inferiority complex that you will not be able to do this. Remove caste, religion, gender discrimination. Everyone should discover themselves and it develops a personality. Stay positive in life forever. He advised you to make yourself decisive.

For this workshop, Asst. Prof. Dr. Swati Wagh, Asst. Prof. Trupti Bodarde, Asst. Prof. Dipali Medhe, Asst. Prof. Deepak Umap and other teaching were present. Introduction was given by Asst. Prof. Deepali Medhe while anchoring was done by Dr. Manisha Punde. Student Development Board programme officer Asst. Prof. Sudhir Wanave expressed his gratitude. The programme received the guidance of former minister Shivajirao Kardile, the founder of Shri Baneshwar Shikshan Sanstha.