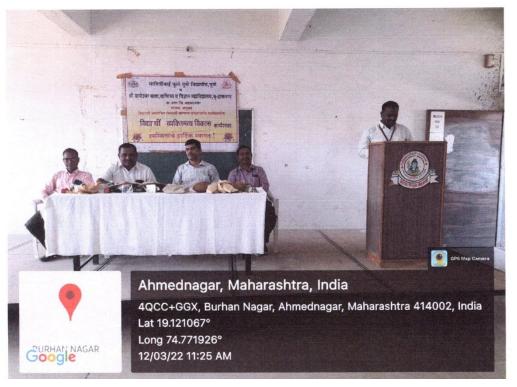

## Report on 'Personality Development Workshop'

Arts, Science and Commerce College, Burhannagar along with Student Development Board organized the 'Personality Development Workshop' on Friday (March 12, 2022) at Burhannagar.

Prof. Ashok Ghorpade, district coordinator of the National Service Scheme, gave the fundamental advice to find yourself to be successful in life and remove the inferiority complex in the mind. Although there are many aspects of personality development, personality is formed through family, school, college, neighbours, friendship.

Chair person was Dr. Vijay Jadhav. while Prof. Dr. Bhausaheb Mule, Dr. Rajmohamad Shaikh and others were present. Prof. Ghorpade said that in life no man is ever less, the idea is less in emotion, therefore, everyone should dream big, people who dream big are growing up, for this, rituals are important. Family, school, college tuitions play a big part. Decide what you want to do in life. Don't use the problems of reasons for achieving the goal. Test every work on the test of wisdom. Throw aside the inferiority complex that you will not be able to do this. Remove caste, religion, gender discrimination. Everyone should discover themselves and it develops a personality. Stay positive in life forever. He advised you to make yourself decisive.