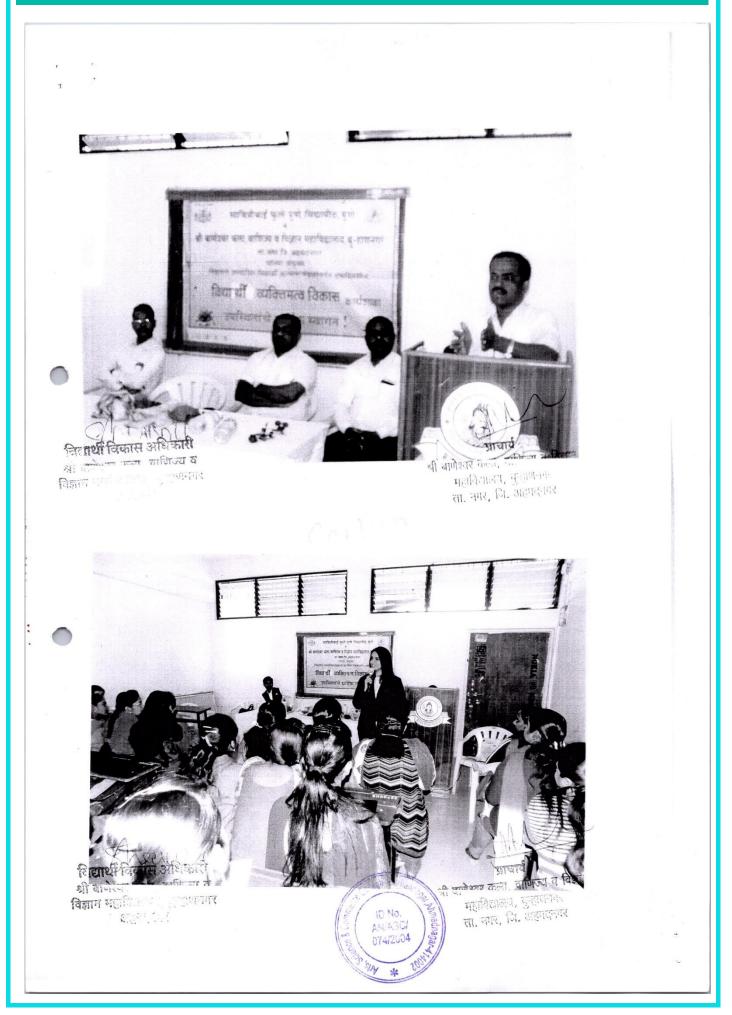

# Academic Year 2021-22 Report on 'Women's Day'

Arts, Science and Commerce College, Burhannagar along with Student Development Board organised Women's Day Programme on 8th March, 2022. The chief guest on this occasion was Dr. Vijay Jadhav. Dr. Sujata Sonawane and Dr. Manisha Punde delivered the lectures on women's day.

Student welfare programme officer Asst. Prof. Sudhir Wanave was present on the occasion. Dr. Sujata Sonawane expresses her view on "Role of women in history. Dr. Manisha Punde discussed the role of women in globalisation. The anchoring of this event was done by Asst. Prof. Aishwarya Wadekar. The introduction of this programme was given by Dr. Swati Wagh. Votes of thank was given Asst. Prof. Kiran Jadhav.

# श्री बाणेश्वर शिक्षण संस्थेचे

कला, विज्ञान व वाणिज्य महाविद्यालय बुन्हाणनगर, ता. जि. अहमदनगर, पीन ४१४००२ शैक्षणिक वर्ष २०२१-२२ 'महिला दिन कार्यक्रम अहवाल'

दिनांक 8 मार्च 2022 रोजी विद्यार्थी कल्याण मंडळांतर्गत महिला दिनाचा कार्यक्रम आयोजित करण्यात आला होता. याप्रसंगी प्रमुख पाहुणे डॉ. विजय जाधव व प्रमुख व्याख्याते डॉ. सुजाता सोनवणे व डॉ. मनीषा पुंडे या व्यक्ती म्हणून यांनी व्याख्यान दिले. याप्रसंगी व्यासपीठावर विद्यार्थी कल्याण कार्यक्रम अधिकारी प्राध्यापक सुधीर वनवे उपस्थित होते. याप्रसंगी इतिहासातील महिलांची भूमिका या विषयावर डॉ. सुजाता सोनवणे यांनी त्याची मांडणी केली. डॉ. मनीषा पुंडे यांनी जागतिकीकरणात महिलांची भूमिका याविषयी विचार विनिमय केले तसेच कार्यक्रमाचे सूत्रसंचालन वाडेकर ऐश्वर्या यांनी केले. कार्यक्रमाचे प्रास्ताविक डॉ. वाघ एस. जी. यांनी केले व आभार प्राध्यापक जाधव किरण यांनी मानले.