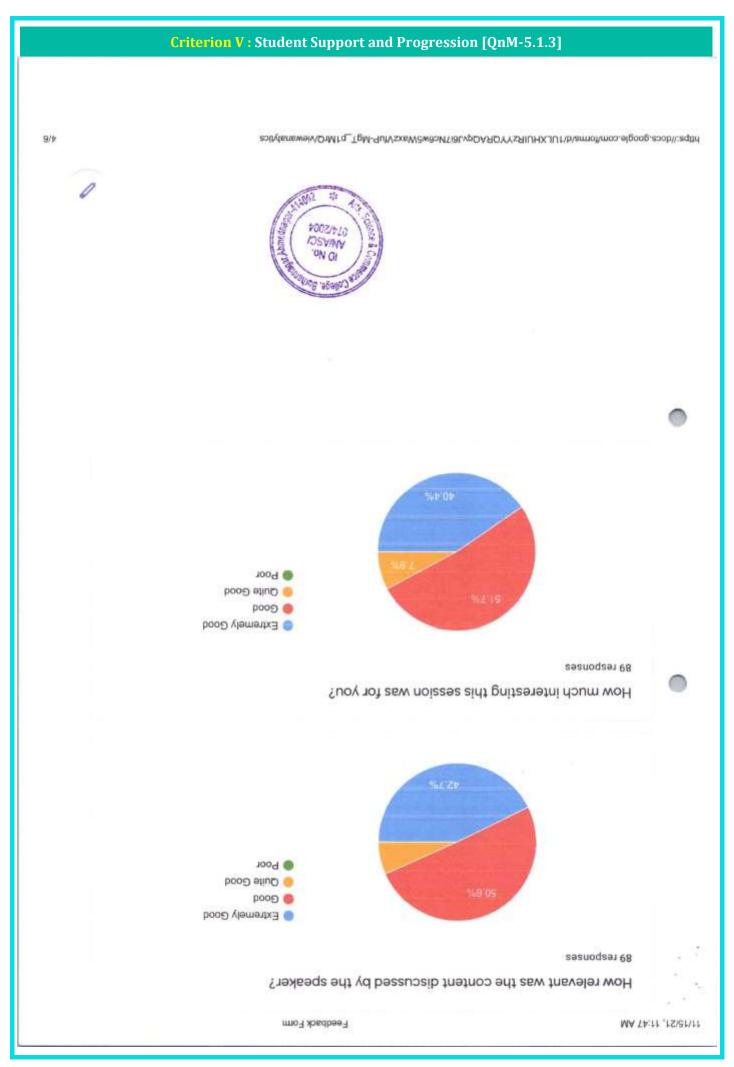

15/21, 11:47 AM Feedback Form Feedback Form 89 responses Publish analytics Name:-89 responses Satpute sanika vishnu Bhagyashri navnath andhale Shelar sakshi prakash Vaishnavi navnath kardile Nyalpelli Jayant Ishwar Dnyaneshwari mohite +91 Pathan adnan Nalawade Kajal sharad Nyalpelli Jayant Ishwar https://docs.google.com/forms/d/1ULXHUIRzYYQRAQqvJ6i7Nc6w5WaxzVfuP-MgT\_p1MrQ/viewanalytics 1/6

11/15/21, 11:47 AM

Feedback Form

College Name:-

89 responses

Baneshwar college

Shri Baneshwar college

Baneshwar

Baneshwar clg

Shri baneshwar college

Shree baneshwar arts commerce and science College

Shri baneshwar college

Baneshwar college

Shri.baneshwar arts.com& sci college, burhanagar.



https://docs.google.com/forms/d/1ULXHUIRzYYQRAQqvJ6i7Nc6w5WaxzVfuP-MgT\_p1MrQ/viewanalytics

2/6









This content is neither created nor endorsed by Google. Report Abuse - Terms of Service - Privacy Policy

## Google Forms



https://docs.google.com/forms/d/1ULXHUIRzYYQRAQqvJ6i7Nc6w5WaxzVfuP-MgT\_p1MrQ/viewanalytics

6/6

0

0

| Timestamp           | Email Address         |              | Name (Start with surname)     | Name of College                                      | Mobile No.  | Clas      |
|---------------------|-----------------------|--------------|-------------------------------|------------------------------------------------------|-------------|-----------|
| 10/13/2021 11:07:36 | shelardisha15@gmail   | com          | Shelar disha pramod           | Share barreshwar arts, commerce, and science Colleg  | 7841983587  | SYB.Co    |
| 10/13/2021 11:08:08 | akshayphadata