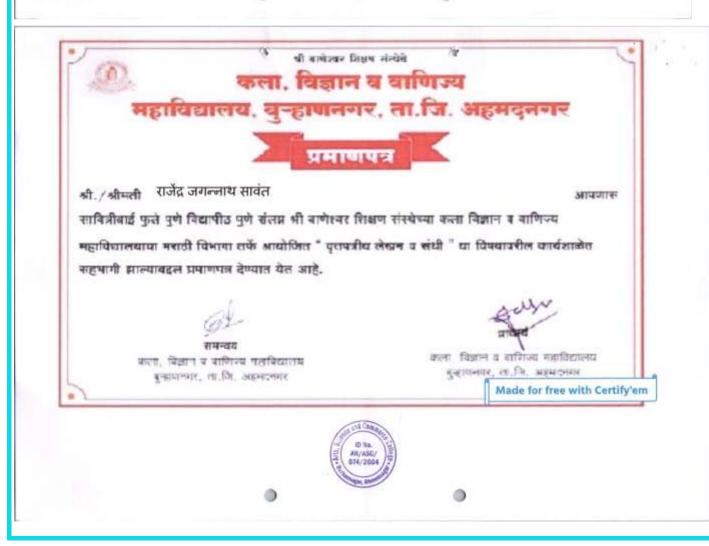

y buranagar

Baneshwar college

BJS collage



https://docs.google.com/forms/d/15pWvxJ97ZhQLMsfQJs9UraEuUXpMOz\_jZamAql6Cliw/viewanalytics



10/13/21, 12:31 PM

#### पत्रव्यवहाराचा पत्ता

78 responses

Jijamata colony, bista bag chouk, pipeline road, ahmednagar

B.j.s.college, wagholi, pune

A/p -Miri Tal-Pathardi Dist- Ahmednagar

Behind court side hirave lane 126/2 salgare niwas, ahmednagar

Maharaja Jivajirao Shinde Mahavidyalaya Shrigonda Dist.Ahmednagar

तालुका नगर j a nagar ratadgaon

Burhanagar

विव्रलवाडी

30, Prerana Bunglow, Gugale Colony, Burhannagar, Ahmednagar.

This content is neither created nor endorsed by Google. Report Abuse - Terms of Service - Privacy
Policy

Google Forms



https://docs.google.com/forms/d/15pWvxJ97ZhQLMsfQJs9UraEuUXpMOz\_jZamAql6Cliw/viewanalytics





### मराठीच्या विद्यार्थ्यांना 'आयडिया मॅन'चौ संधी -स्धीर लंके

#### बाणेश्वर महाविद्यालयात वृत्तपत्रीय लेखनावर ऑनलाईन कार्यशाळा

नगरी दखंडी/प्रतिनिधी

अहमदनगर: मराठी भाषेकडे बेगळ्या नजरेने पाहण्यापेक्षा त्यातील संधी शोधत्या पाहिजेत. पत्रकारितेसह विविध क्षेत्रामध्ये मराठीच्या विद्याध्यांना भरपूर संधी आहे. मराठी आणि इंग्रजी भाषेवर प्रभूत्व असल्यास संवादी जगात तुम्ही आयडिया मॅन होऊ शकता, असे प्रतिपादन दै. लोकमतचे आवतीप्रमुख सुधीर लंके यांनी केले.

सावित्रीबाई फुले पुणे विद्यापीठ पणे संलग्न श्री बाणेश्वर शिक्षण संस्थेचे कला, विज्ञान चाणिज्य महाविद्यालय बर्हाणनगर (ता. जि. नगर) वेथील मराठी वनपत्रीय लेखन व संधी या विषयावर आयोजित ऑनलाईन कार्यशाळेत ते बीजभाषक म्हणून बोलत होते. यावेळी प्राचार्य हॉ.

एस. एस जाधव, दे. प्रभातचे नवनवीन आयडीयाची निर्मिती निवासी संपादक विद्युत लांडगे. दै. सकाळचे चरिष्ठ