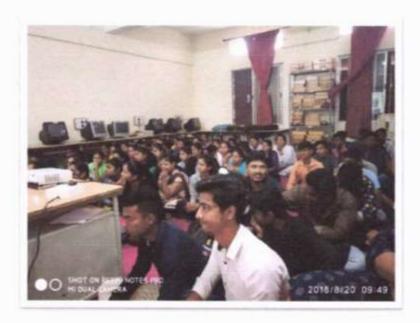

# **Meet Industry Expert**

on "Use of Linux in IT Industry"

Organized by

Department of B.Sc. (Computer Science) associated with IQAC

The "Use of Linux in IT Industry" Webinar was organized in our Art's Science and Commerce and College for Computer Science Students on 23rd October 2021 at 09.00 am by department of Computer Science associated with IQAC.

Asst Prof. Varsha A. Kale (HOD of Computer Science) introduced and welcomed the speakerMr. Mohan Prakash Jadhav (M.Sc. Comp. Sci., PGDBM), Software Development Manager of Amdocs, Magarpatta, Pune

Mr. Mohan Prakash Jadhav enlightened and guided the students aboutused of Linux in industry. Following topics are covered in the lecture: