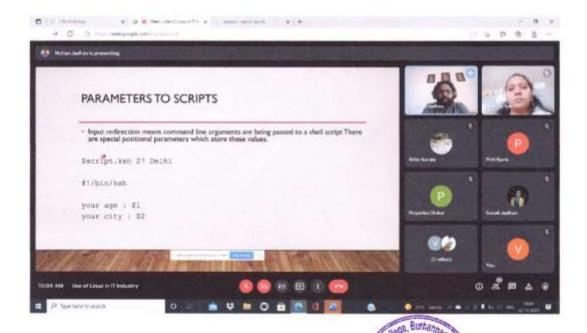

- Why UNIX as a preferred OS?
- 2) UNIX History and flavours.
- VI editor and Handling File Permission.
- 4) Trick to make RM safer
- 5) Overall syntax of UNIX.

Students clear their doubts by asking questions on the lecture topic. Students were very much satisfied and were able to develop professional skills that prepared them for immediate employment and for life-long learning in the advanced area of IT.