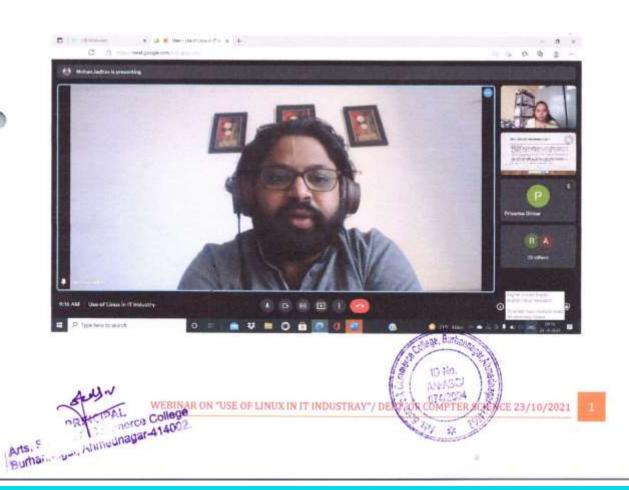

# Online Webinar on Use of Linux in IT industry

2021-2022

Shri Baneshwar Shikshan Santha's

Arts, Science and Commerce College, Burhannagar, Ahmednagar

# **Meet Industry Expert**

on "Use of Linux in IT Industry"

Organized by

Department of B.Sc. (Computer Science) associated with IQAC

The "Use of Linux in IT Industry" Webinar was organized in our Art's Science and Commerce and College for Computer Science Students on 23rd October 2021 at 09.00 am by department of Computer Science associated with IQAC.

Asst Prof. Varsha A. Kale (HOD of Computer Science) introduced and welcomed the speakerMr. Mohan Prakash Jadhav (M.Sc. Comp. Sci., PGDBM), Software Development Manager of Amdocs, Magarpatta, Pune

Mr. Mohan Prakash Jadhav enlightened and guided the students aboutused of Linux in industry. Following topics are covered in the lecture: