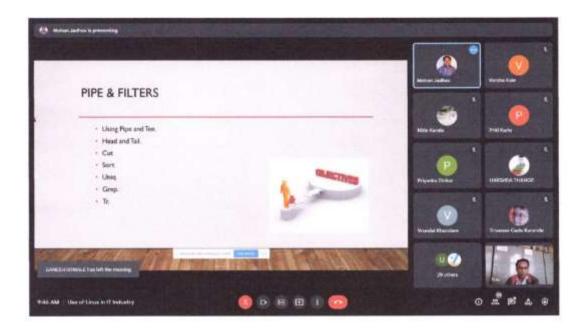

# Online Webinar on Use of Linux in IT industry

2021-2022

Shri Baneshwar Shikshan Santha's

Arts, Science and Commerce College, Burhannagar, Ahmednagar

# **Meet Industry Expert**

on "Use of Linux in IT Industry"

Organized by

Department of B.Sc. (Computer Science) associated with IQAC

The "Use of Linux in IT Industry" Webinar was organized in our Art's Science and Commerce and College for Computer Science Students on 23rd October 2021 at 09.00 am by department of Computer Science associated with IQAC.

Asst Prof. Varsha A. Kale (HOD of Computer Science) introduced and welcomed the speakerMr. Mohan Prakash Jadhav (M.Sc. Comp. Sci., PGDBM), Software Development Manager of Amdocs, Magarpatta, Pune

Mr. Mohan Prakash Jadhav enlightened and guided the students aboutused of Linux in industry. Following topics are covered in the lecture:

- Why UNIX as a preferred OS?
- 2) UNIX History and flavours.
- VI editor and Handling File Permission.
- 4) Trick to make RM safer
- 5) Overall syntax of UNIX.

Students clear their doubts by asking questions on the lecture topic. Students were very much satisfied and were able to develop professional skills that prepared them for immediate employment and for life-long learning in the advanced area of IT.

#### **OBJECTIVES:**

- Make students aware about the open source.
- Familiarize students with UNIX operating system
- · Horn over all technical skills in students.
- Give practical knowledge of operating system programme.