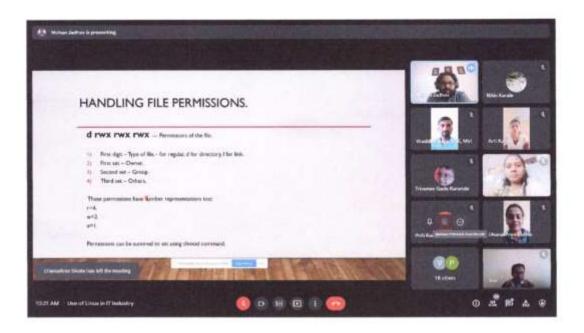

- Why UNIX as a preferred OS?
- 2) UNIX History and flavours.
- VI editor and Handling File Permission.
- 4) Trick to make RM safer
- 5) Overall syntax of UNIX.

Students clear their doubts by asking questions on the lecture topic. Students were very much satisfied and were able to develop professional skills that prepared them for immediate employment and for life-long learning in the advanced area of IT.