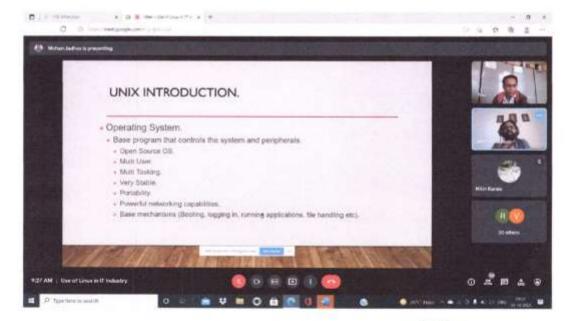

Asst Prof. Varsha A. Kale (HOD of Computer Science) introduced and welcomed the speakerMr. Mohan Prakash Jadhav (M.Sc. Comp. Sci., PGDBM), Software Development Manager of Amdocs, Magarpatta, Pune

Mr. Mohan Prakash Jadhav enlightened and guided the students aboutused of Linux in industry. Following topics are covered in the lecture:

- Why UNIX as a preferred OS?
- 2) UNIX History and flavours.
- VI editor and Handling File Permission.
- 4) Trick to make RM safer
- 5) Overall syntax of UNIX.

Students clear their doubts by asking questions on the lecture topic. Students were very much satisfied and were able to develop professional skills that prepared them for immediate employment and for life-long learning in the advanced area of IT.