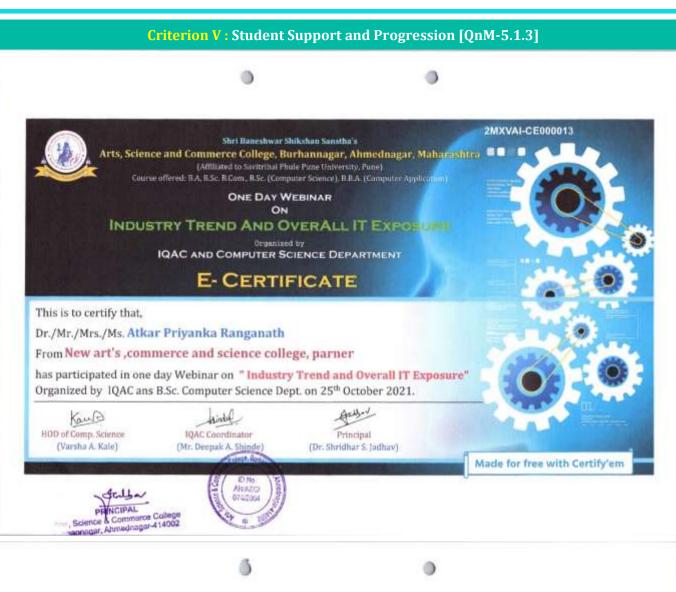

Page 9 of 341

Dear Sir/ Madam / Students,

Greetings from Shri Baneshwar Shikshan Sanstha's,
Arts Science and Commerce College, Burhannagar,
Dist. Ahmednagar, Maharashtra, India

It's our immense pleasure to inform you that, the Department of Computer Science along with IQAC of Our college is organizing a One day Online Webinar on "Industry Trends and All IT Exposure".

#### Day and Date:

Monday, 25th October, 2021

#### INVITED SPEAKER

Mr. Sopan Gharge

Technical Leader at Ebixcash Technology, Pune Time: 9:00 am to 12:30 pm

Registration is free and open to all.

Link for Registration : https://forms.gle/vGEoAfrrW6dV74cD6

M.Sc., M.Phil., Ph.D.

(Professor In Physical Chamist 2021

To.

Mr. Sopan Ghogare

Technical Leader, Ebixcash Technology, Pune.

Subject: Invitation for Guest Lecturer.....

Respected Sir,

We take immense pleasure in having you as a guest lecturer for Webinar on "Industry Trend and Overall IT Exposure" on 25/10/2021 at 09.00 a.m. in our college.

Thank you very much for delivering and informative and thought provoking lecture as a guest lecturer on "Industry Trend and Overall IT Exposure" held on 25/10/2021 at 09.00 a.m.in our college.

It was really a splendid presentation. All the students appreciated and got benefited from your view on the subject.