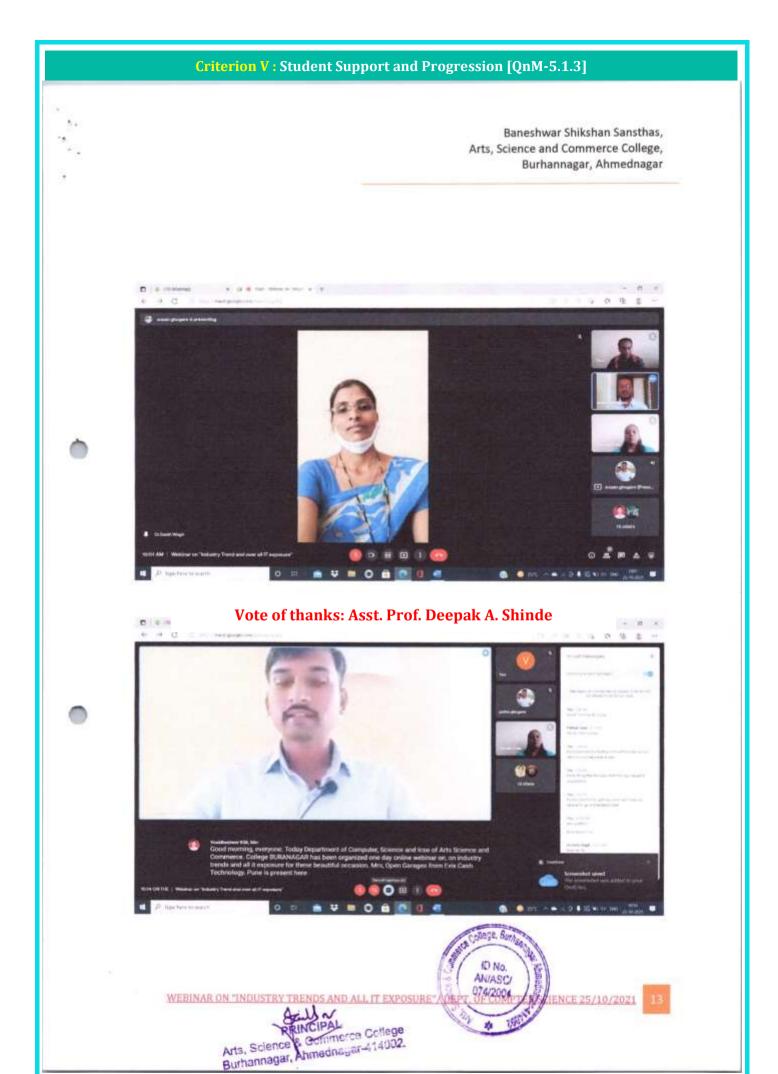

Google Meet link : https://meet.google.com/yua-xqnq-bzc

The e-certificate will be provided after the successful participation of all the lectures and after the filling of feedback form.

The online seminar will be held on the Google Meet platform.

Chief patron : Principal Dr. Shridhar, S. Jadhav,

IQAC-Coordinator : Asst. Prof. Deepak, A. Shinde

Convener : Asst. Prof. Varsha A. Kale

Head, Department of Computer Science

Organizing Committee Members: Asst. Prof. Trupti M. Bondarde