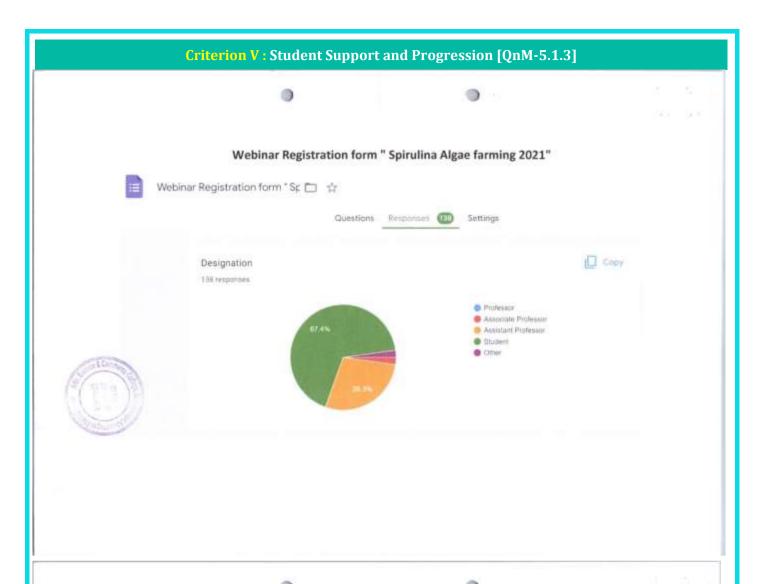

| Year                                                                                                                                                                                                                                                                                                                                                                                                                                                                                                                                                                                                                                                                                                                                                                                                                                                                                                                                                                                                                                                                                                                                                                                                                                                                                                                                                                                                                                                                                                                                                                                                                                                                                                                                                                                                                                                                                                                                                                                                                                                                                                                           | Activity Online                                             |                                                                                                                             | No. of<br>Participants         |                                                                                                                                                                                                                                                  |     |  |
|--------------------------------------------------------------------------------------------------------------------------------------------------------------------------------------------------------------------------------------------------------------------------------------------------------------------------------------------------------------------------------------------------------------------------------------------------------------------------------------------------------------------------------------------------------------------------------------------------------------------------------------------------------------------------------------------------------------------------------------------------------------------------------------------------------------------------------------------------------------------------------------------------------------------------------------------------------------------------------------------------------------------------------------------------------------------------------------------------------------------------------------------------------------------------------------------------------------------------------------------------------------------------------------------------------------------------------------------------------------------------------------------------------------------------------------------------------------------------------------------------------------------------------------------------------------------------------------------------------------------------------------------------------------------------------------------------------------------------------------------------------------------------------------------------------------------------------------------------------------------------------------------------------------------------------------------------------------------------------------------------------------------------------------------------------------------------------------------------------------------------------|-------------------------------------------------------------|-----------------------------------------------------------------------------------------------------------------------------|--------------------------------|--------------------------------------------------------------------------------------------------------------------------------------------------------------------------------------------------------------------------------------------------|-----|--|
| 2021-2022                                                                                                                                                                                                                                                                                                                                                                                                                                                                                                                                                                                                                                                                                                                                                                                                                                                                                                                                                                                                                                                                                                                                                                                                                                                                                                                                                                                                                                                                                                                                                                                                                                                                                                                                                                                                                                                                                                                                                                                                                                                                                                                      | Hindi Bhasha<br>Shiksha Maie<br>Rojgar Ke Avsar             | Online<br>webinar                                                                                                           | 16/10/2021                     | Prof. Anand Tripathi                                                                                                                                                                                                                             | 201 |  |
| 2021-2022                                                                                                                                                                                                                                                                                                                                                                                                                                                                                                                                                                                                                                                                                                                                                                                                                                                                                                                                                                                                                                                                                                                                                                                                                                                                                                                                                                                                                                                                                                                                                                                                                                                                                                                                                                                                                                                                                                                                                                                                                                                                                                                      | Carrier in<br>Electronics                                   | Online webinar  18/10/2021 Prof. Vishal Pawar (ATSS'S College of Business Studies and Computer Application Chinchwad, Pune) |                                | 28                                                                                                                                                                                                                                               |     |  |
| 2021-2022                                                                                                                                                                                                                                                                                                                                                                                                                                                                                                                                                                                                                                                                                                                                                                                                                                                                                                                                                                                                                                                                                                                                                                                                                                                                                                                                                                                                                                                                                                                                                                                                                                                                                                                                                                                                                                                                                                                                                                                                                                                                                                                      | One day Online<br>Workshop on<br>Spirulina Algae<br>Farming | Online<br>webinar                                                                                                           | 29/11/2021                     | Dr. Anjali Thete (Asst.<br>Prof in Botany, Shri<br>Dhokeshwar College,<br>Takali-Dhokeshwar,<br>Ahmednagar.                                                                                                                                      | 138 |  |
| 2018-2019                                                                                                                                                                                                                                                                                                                                                                                                                                                                                                                                                                                                                                                                                                                                                                                                                                                                                                                                                                                                                                                                                                                                                                                                                                                                                                                                                                                                                                                                                                                                                                                                                                                                                                                                                                                                                                                                                                                                                                                                                                                                                                                      | Staff Selection<br>Competitive<br>Examination               | Offline                                                                                                                     | 20/08/2018                     | Mr. Arshad Hafiz,<br>Mr. Mustakim Sayyed<br>and Mr. Zaid Sayyed<br>(Infinity Institute<br>Ahmednagar)                                                                                                                                            | 35  |  |
| 2017-2018                                                                                                                                                                                                                                                                                                                                                                                                                                                                                                                                                                                                                                                                                                                                                                                                                                                                                                                                                                                                                                                                                                                                                                                                                                                                                                                                                                                                                                                                                                                                                                                                                                                                                                                                                                                                                                                                                                                                                                                                                                                                                                                      | Carrier Special<br>Guidance Scheme<br>Lecture series        | Offline                                                                                                                     | 01/09/2017<br>To<br>23/01/2018 | Asst. Prof. Khollam M.C.<br>Asst. Prof. Mohite C.P.<br>Asst. Prof. Adsule A.G.<br>Asst. Prof. Bondarde T.M.<br>Asst. Prof. Jadhav K.S.<br>Asst. Prof. Gadakh P.B.<br>Asst. Prof. Gade T.D.<br>Asst. Prof. Dhage Y.C.<br>Asst. Prof. Darekar A.V. | 452 |  |
| Competitive Examination Guidance Offline Offli |                                                             | 105                                                                                                                         |                                |                                                                                                                                                                                                                                                  |     |  |