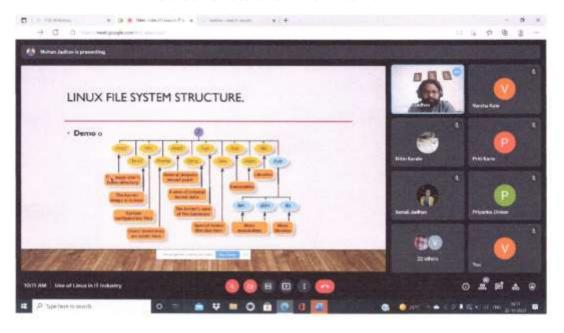

- Why UNIX as a preferred OS?
- 2) UNIX History and flavours.
- VI editor and Handling File Permission.
- 4) Trick to make RM safer
- 5) Overall syntax of UNIX.

Students clear their doubts by asking questions on the lecture topic. Students were very much satisfied and were able to develop professional skills that prepared them for immediate employment and for life-long learning in the advanced area of IT.