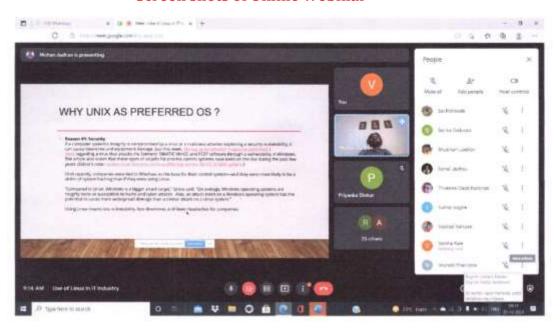

- Why UNIX as a preferred OS?
- 2) UNIX History and flavours.
- VI editor and Handling File Permission.
- 4) Trick to make RM safer
- 5) Overall syntax of UNIX.

Students clear their doubts by asking questions on the lecture topic. Students were very much satisfied and were able to develop professional skills that prepared them for immediate employment and for life-long learning in the advanced area of IT.