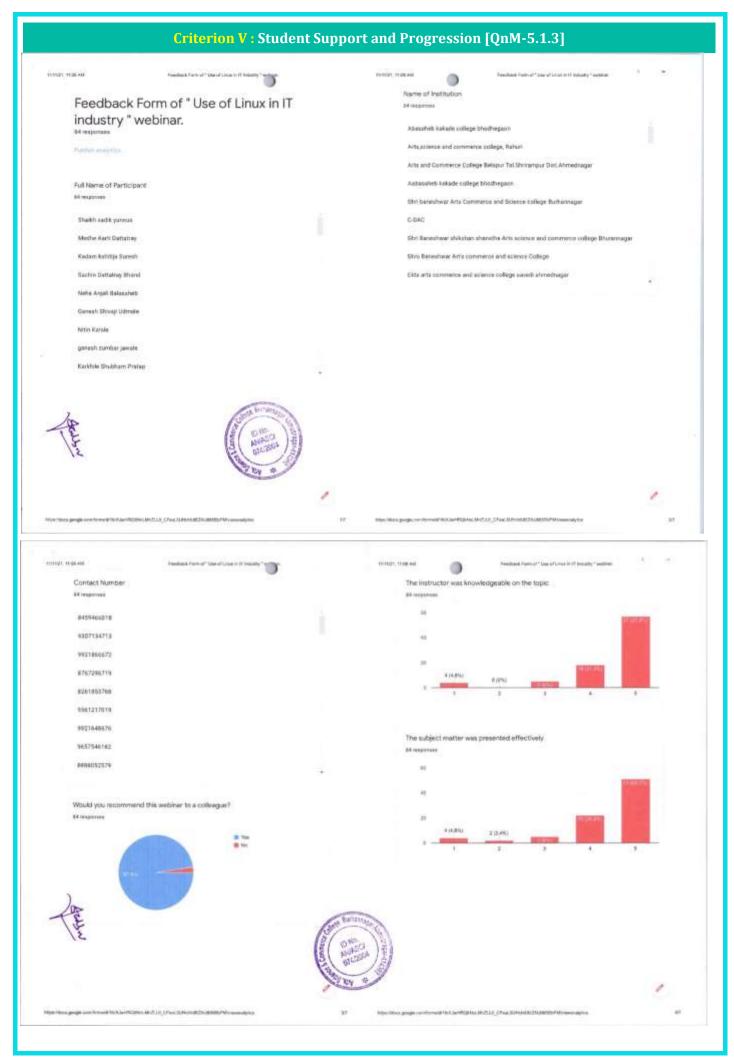

AN/ASC/ 074/2004 Science & Commerce College Science & Commercia 414002.

Sumannagar, Ahmednagar-414002.

WEBINAR ON "USE OF LINUX IN IT INDUSTRAY"/ DEPT. OF COMPTER SCIENCE 23/10/2021

Baneshwar Shikshan Sansthas, Arts, Science and Commerce College, Burhannagar, Ahmednagar

#### Screen shots of Online Webinar





PRINCIPAL

Arts, Science & Commerce College

Burhannagar, Ahmednagarun 1002-use of 11/200 pural yr/ DEPT. OF COMPTER SCIENCE 23/10/2021

Baneshwar Shikshan Sansthas, Arts, Science and Commerce College, Burhannagar, Ahmednagar





Baneshwar Shikshan Sansthas, Arts, Science and Commerce College, Burhannagar, Ahmednagar

#### Convener: Asst. Prof. Varsha A. Kale



#### Vote of thanks: Asst. Prof. Arti Karale (HOD of BBACA)



PROCIPAL

ANASCI

Burhannagar, Ahmednagar-414002.









Shri Baneshwar Shikshan Sanstha's

Art's, Science and Commerce College, Burhannagar, Ahmednagar

Webinar on "Use of Linux in IT Industry"

#### Webinar Feedback List

| r. No. | Time                                                 | E mail ID.                    | Name                            | Name of Institute                                                        | Mo. Number |  |
|--------|------------------------------------------------------|-------------------------------|---------------------------------|--------------------------------------------------------------------------|------------|--|
| 1.     | 10/23/20Z<br>1 11:06:32                              | saadp526@gmail.com            | PATHAN SAAD                     | Baneshwar collage bura nagar<br>ahmadnagar