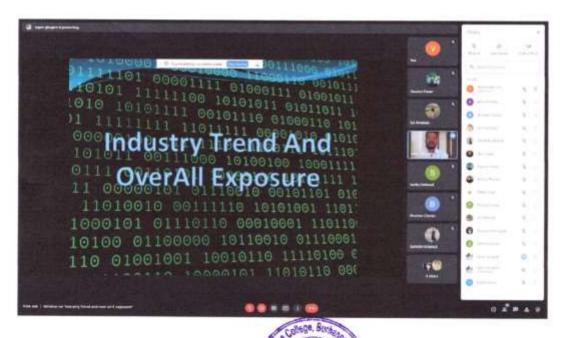

To The Principal Art's, Science and Commerce College Burhannagar Ahmednagar

Subject: About arranging webinar on

"Industry Trend and Overall IT Exposure"

Respected Sir,

With reference to above subject, IQAC and B.Sc. Computer Science department has organizing one day webinar on subject "Industry Trend and Overall IT Exposure" for students and other participants.

Page 9 of 341

Dear Sir/ Madam / Students,

Greetings from Shri Baneshwar Shikshan Sanstha's,
Arts Science and Commerce College, Burhannagar,
Dist. Ahmednagar, Maharashtra, India

It's our immense pleasure to inform you that, the Department of Computer Science along with IQAC of Our college is organizing a One day Online Webinar on "Industry Trends and All IT Exposure".

M.Sc., M.Phil., Ph.D.

(Professor In Physical Chamist 2021

To.

Mr. Sopan Ghogare

Technical Leader, Ebixcash Technology, Pune.

Subject: Invitation for Guest Lecturer.....

Respected Sir,

We take immense pleasure in having you as a guest lecturer for Webinar on "Industry Trend and Overall IT Exposure" on 25/10/2021 at 09.00 a.m. in our college.

Thank you very much for delivering and informative and thought provoking lecture as a guest lecturer on "Industry Trend and Overall IT Exposure" held on 25/10/2021 at 09.00 a.m.in our college.

It was really a splendid presentation. All the students appreciated and got benefited from your view on the subject.