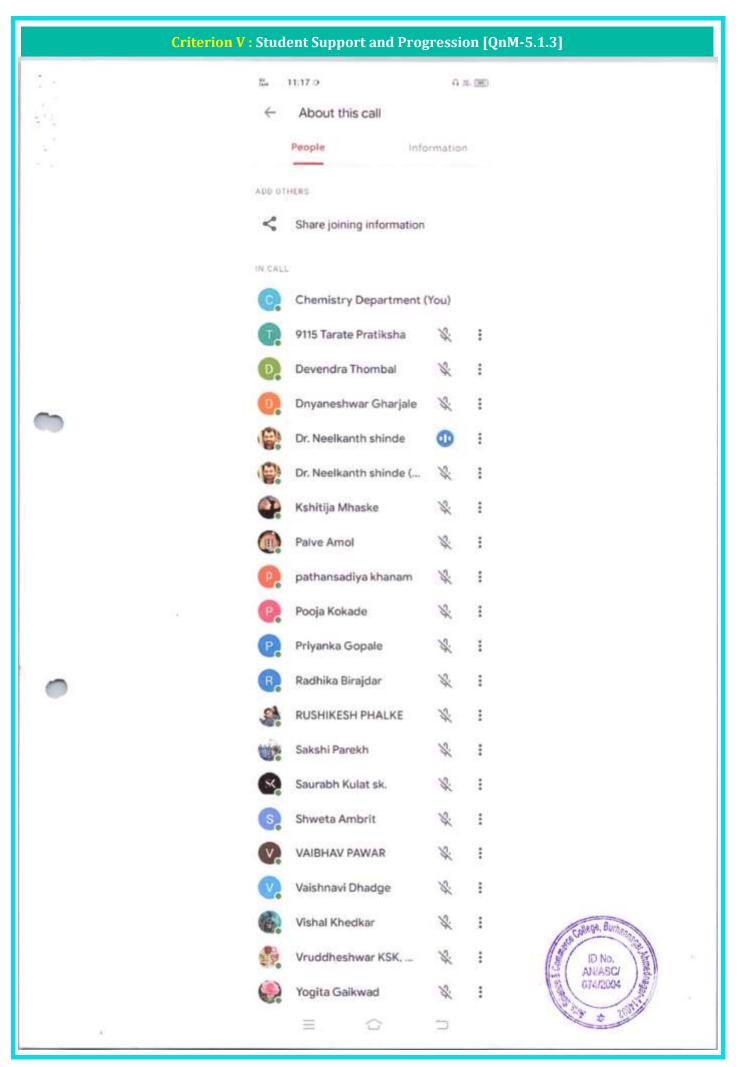

# **Criterion V: Student Support and Progression [QnM-5.1.3]** Baneshwar Shikshan Sansthas, Arts, Science and Commerce College, Burhannagar, Ahmednagar Screenshots of online Webinar Testing Manual/Automation Software Manual Testing Selenium Appium Katalon Studio Cucumber Eggplant Functional https://www.guru99.com/automated-testingtools.html Database Administrator · Oracle Mysql Postgres. MongoDB Firebase Cassandra SQL Developer Database Administrator \* \* \* O & C O ID No.