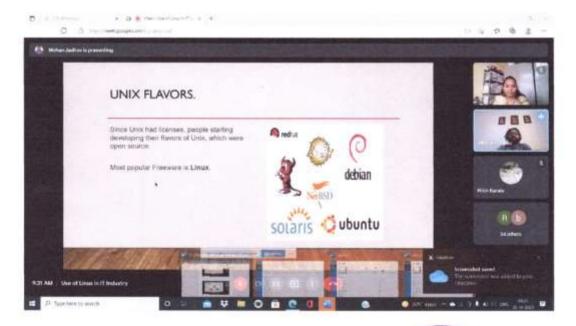

Asst Prof. Varsha A. Kale (HOD of Computer Science) introduced and welcomed the speakerMr. Mohan Prakash Jadhav (M.Sc. Comp. Sci., PGDBM), Software Development Manager of Amdocs, Magarpatta, Pune

Mr. Mohan Prakash Jadhav enlightened and guided the students aboutused of Linux in industry. Following topics are covered in the lecture:

- Why UNIX as a preferred OS?
- 2) UNIX History and flavours.
- VI editor and Handling File Permission.
- 4) Trick to make RM safer
- 5) Overall syntax of UNIX.

Students clear their doubts by asking questions on the lecture topic. Students were very much satisfied and were able to develop professional skills that prepared them for immediate employment and for life-long learning in the advanced area of IT.