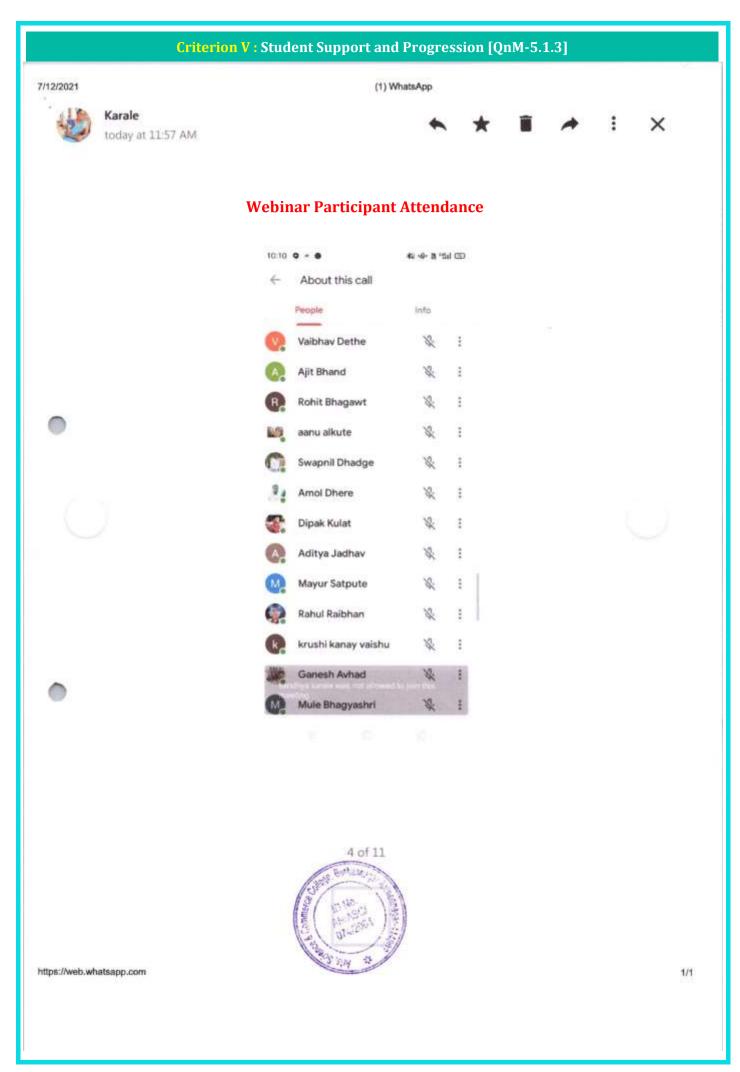

#### **Screen Shots of Online Webinar**

PT. OF COMPTER SCIENCE 25/10/2021

ANIASC 074/2004

P hannagar, Ahmednagar-414002, Shri Baneshwar Shikshan Sanstha's, Arts, Science and Commerce College, Burhannagar