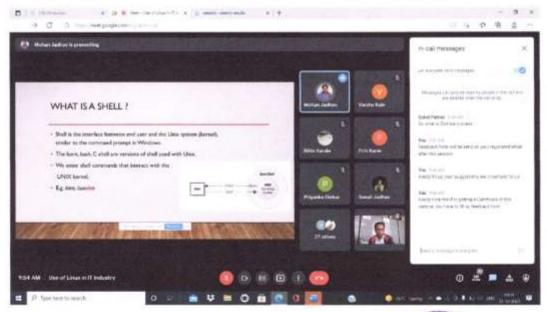

# Online Webinar on Use of Linux in IT industry

2021-2022

Shri Baneshwar Shikshan Santha's

Arts, Science and Commerce College, Burhannagar, Ahmednagar

# **Meet Industry Expert**

on "Use of Linux in IT Industry"

Organized by

Department of B.Sc. (Computer Science) associated with IQAC

The "Use of Linux in IT Industry" Webinar was organized in our Art's Science and Commerce and College for Computer Science Students on 23rd October 2021 at 09.00 am by department of Computer Science associated with IQAC.

Asst Prof. Varsha A. Kale (HOD of Computer Science) introduced and welcomed the speakerMr. Mohan Prakash Jadhav (M.Sc. Comp. Sci., PGDBM), Software Development Manager of Amdocs, Magarpatta, Pune

Mr. Mohan Prakash Jadhav enlightened and guided the students aboutused of Linux in industry. Following topics are covered in the lecture:

- Why UNIX as a preferred OS?
- 2) UNIX History and flavours.
- VI editor and Handling File Permission.
- 4) Trick to make RM safer
- 5) Overall syntax of UNIX.

Students clear their doubts by asking questions on the lecture topic. Students were very much satisfied and were able to develop professional skills that prepared them for immediate employment and for life-long learning in the advanced area of IT.