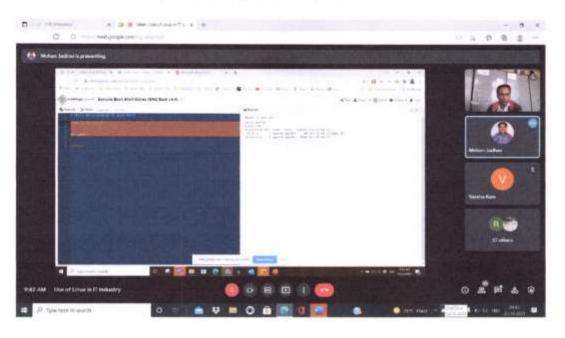

- Why UNIX as a preferred OS?
- 2) UNIX History and flavours.
- VI editor and Handling File Permission.
- 4) Trick to make RM safer
- 5) Overall syntax of UNIX.

Students clear their doubts by asking questions on the lecture topic. Students were very much satisfied and were able to develop professional skills that prepared them for immediate employment and for life-long learning in the advanced area of IT.