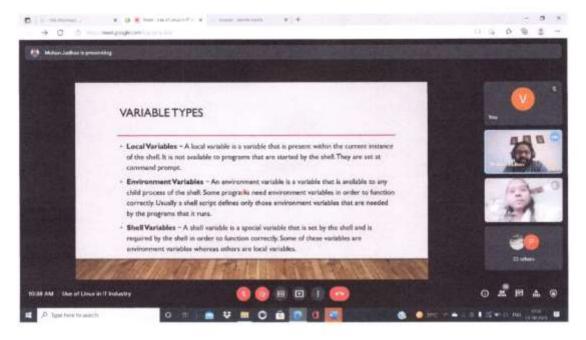

Asst Prof. Varsha A. Kale (HOD of Computer Science) introduced and welcomed the speakerMr. Mohan Prakash Jadhav (M.Sc. Comp. Sci., PGDBM), Software Development Manager of Amdocs, Magarpatta, Pune

Mr. Mohan Prakash Jadhav enlightened and guided the students aboutused of Linux in industry. Following topics are covered in the lecture:

- Why UNIX as a preferred OS?
- 2) UNIX History and flavours.
- VI editor and Handling File Permission.
- 4) Trick to make RM safer
- 5) Overall syntax of UNIX.

Students clear their doubts by asking questions on the lecture topic. Students were very much satisfied and were able to develop professional skills that prepared them for immediate employment and for life-long learning in the advanced area of IT.