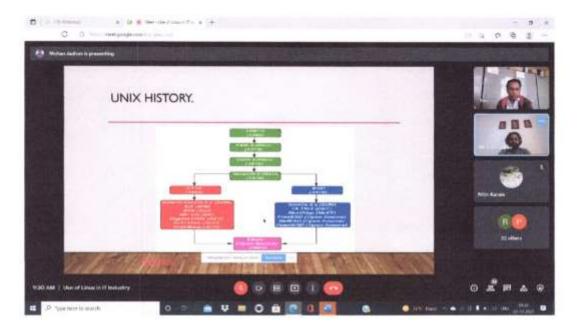

Asst Prof. Varsha A. Kale (HOD of Computer Science) introduced and welcomed the speakerMr. Mohan Prakash Jadhav (M.Sc. Comp. Sci., PGDBM), Software Development Manager of Amdocs, Magarpatta, Pune

Mr. Mohan Prakash Jadhav enlightened and guided the students aboutused of Linux in industry. Following topics are covered in the lecture:

- Why UNIX as a preferred OS?
- 2) UNIX History and flavours.
- VI editor and Handling File Permission.
- 4) Trick to make RM safer
- 5) Overall syntax of UNIX.

Students clear their doubts by asking questions on the lecture topic. Students were very much satisfied and were able to develop professional skills that prepared them for immediate employment and for life-long learning in the advanced area of IT.