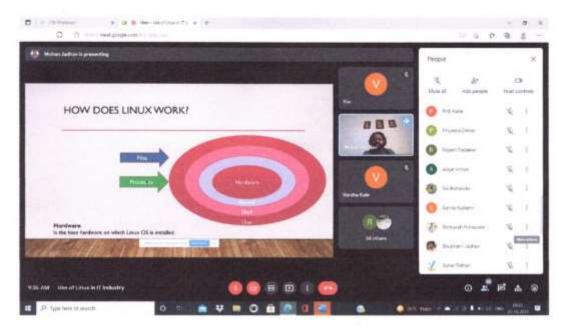

# **Meet Industry Expert**

on "Use of Linux in IT Industry"

Organized by

Department of B.Sc. (Computer Science) associated with IQAC

The "Use of Linux in IT Industry" Webinar was organized in our Art's Science and Commerce and College for Computer Science Students on 23rd October 2021 at 09.00 am by department of Computer Science associated with IQAC.

Asst Prof. Varsha A. Kale (HOD of Computer Science) introduced and welcomed the speakerMr. Mohan Prakash Jadhav (M.Sc. Comp. Sci., PGDBM), Software Development Manager of Amdocs, Magarpatta, Pune

Mr. Mohan Prakash Jadhav enlightened and guided the students aboutused of Linux in industry. Following topics are covered in the lecture: