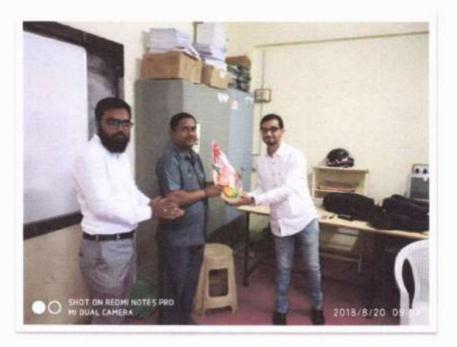

# **Meet Industry Expert**

on "Use of Linux in IT Industry"

Organized by

Department of B.Sc. (Computer Science) associated with IQAC

The "Use of Linux in IT Industry" Webinar was organized in our Art's Science and Commerce and College for Computer Science Students on 23rd October 2021 at 09.00 am by department of Computer Science associated with IQAC.

Asst Prof. Varsha A. Kale (HOD of Computer Science) introduced and welcomed the speakerMr. Mohan Prakash Jadhav (M.Sc. Comp. Sci., PGDBM), Software Development Manager of Amdocs, Magarpatta, Pune

Mr. Mohan Prakash Jadhav enlightened and guided the students aboutused of Linux in industry. Following topics are covered in the lecture: