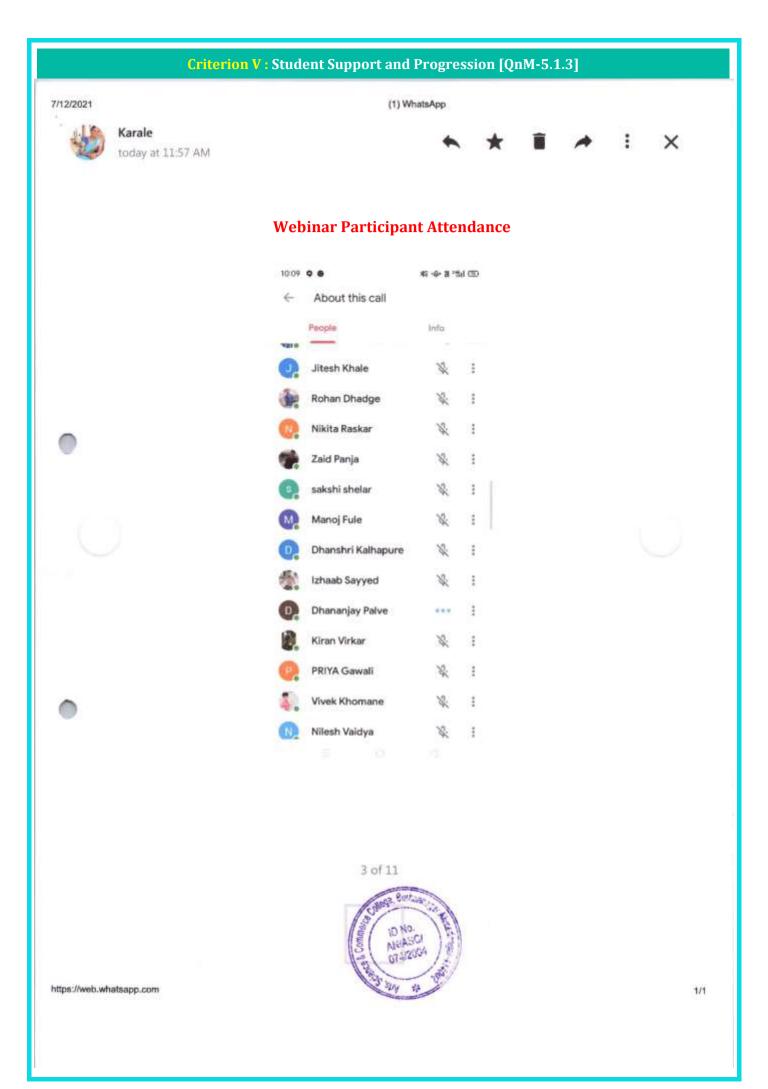

#### **Screen Shots of Online Webinar**

PT. OF COMPTER SCIENCE 25/10/2021

ANIASC 074/2004

P hannagar, Ahmednagar-414002, Shri Baneshwar Shikshan Sanstha's, Arts, Science and Commerce College, Burhannagar