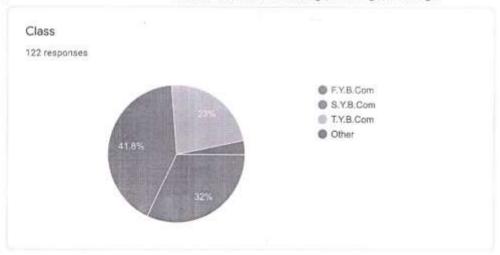

# **5.1.3**

Percentage of students benefitted by guidance for competitive examinations and career counselling offered by the institution during the last five years

# 5.1.3

Students benefitted by guidance for competitive examinations and career counselling offered by the institution during the last five years

| Year   | 2021-2022 | 2020- 2021 | 2019-2020 | 2018-2019 | 2017-2018 |
|--------|-----------|------------|-----------|-----------|-----------|
| Number | 758       | 00         | 00        | 35        | 557       |