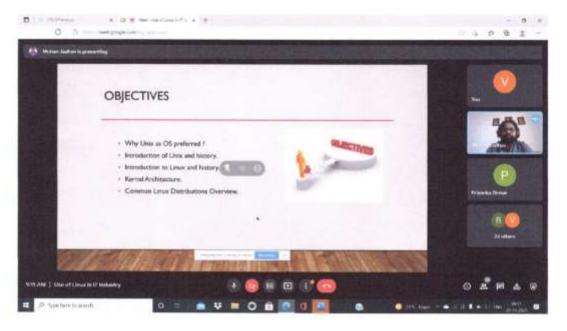

- Why UNIX as a preferred OS?
- 2) UNIX History and flavours.
- VI editor and Handling File Permission.
- 4) Trick to make RM safer
- 5) Overall syntax of UNIX.

Students clear their doubts by asking questions on the lecture topic. Students were very much satisfied and were able to develop professional skills that prepared them for immediate employment and for life-long learning in the advanced area of IT.

#### **OBJECTIVES:**

- Make students aware about the open source.
- Familiarize students with UNIX operating system
- · Horn over all technical skills in students.
- Give practical knowledge of operating system programme.