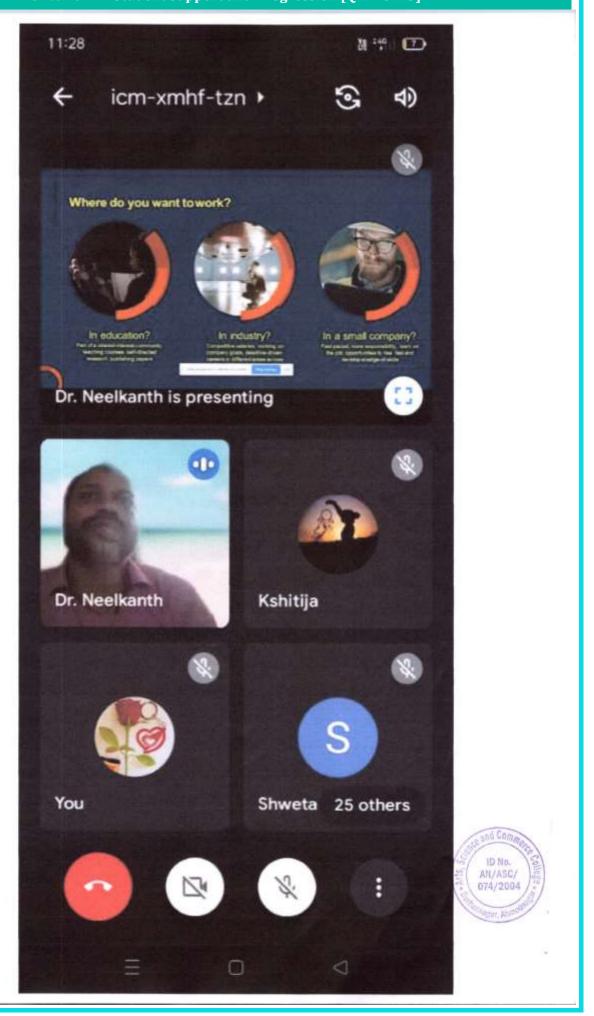

#### **Screen Shots of Online Webinar**

PT. OF COMPTER SCIENCE 25/10/2021

ANIASC 074/2004

P hannagar, Ahmednagar-414002, Shri Baneshwar Shikshan Sanstha's, Arts, Science and Commerce College, Burhannagar

#### **Screenshots of online Webinar**

WEBINAR ON "INDUSTRY TRENDS AND ALL IT EXPOSER / DEPT. OF PTER SCIENCE 25/10/2021

Arts, Science & Commerce College
Ruthannagar, Ahmednagar-414002.

Baneshwar Shikshan Sansthas, Arts, Science and Commerce College, Burhannagar, Ahmednagar

#### **Screenshots of online Webinar**