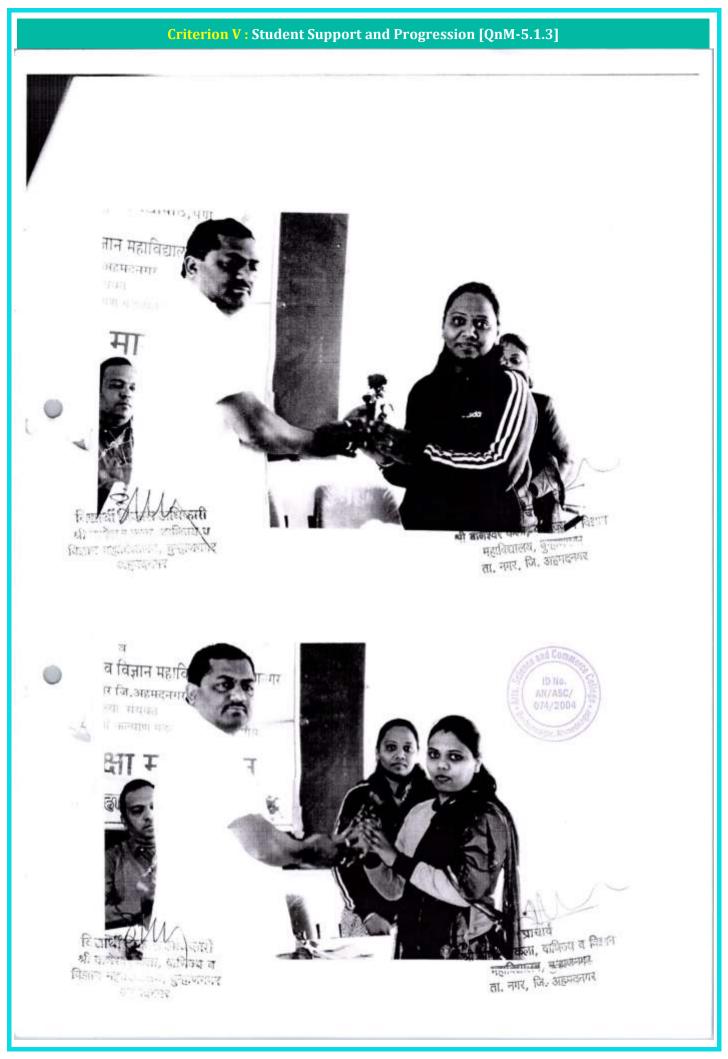

# **5.1.3**

Percentage of students benefitted by guidance for competitive examinations and career counselling offered by the institution during the last five years

# 5.1.3

Students benefitted by guidance for competitive examinations and career counselling offered by the institution during the last five years

| Year   | 2021-2022 | 2020- 2021 | 2019-2020 | 2018-2019 | 2017-2018 |
|--------|-----------|------------|-----------|-----------|-----------|
| Number | 758       | 00         | 00        | 35        | 557       |