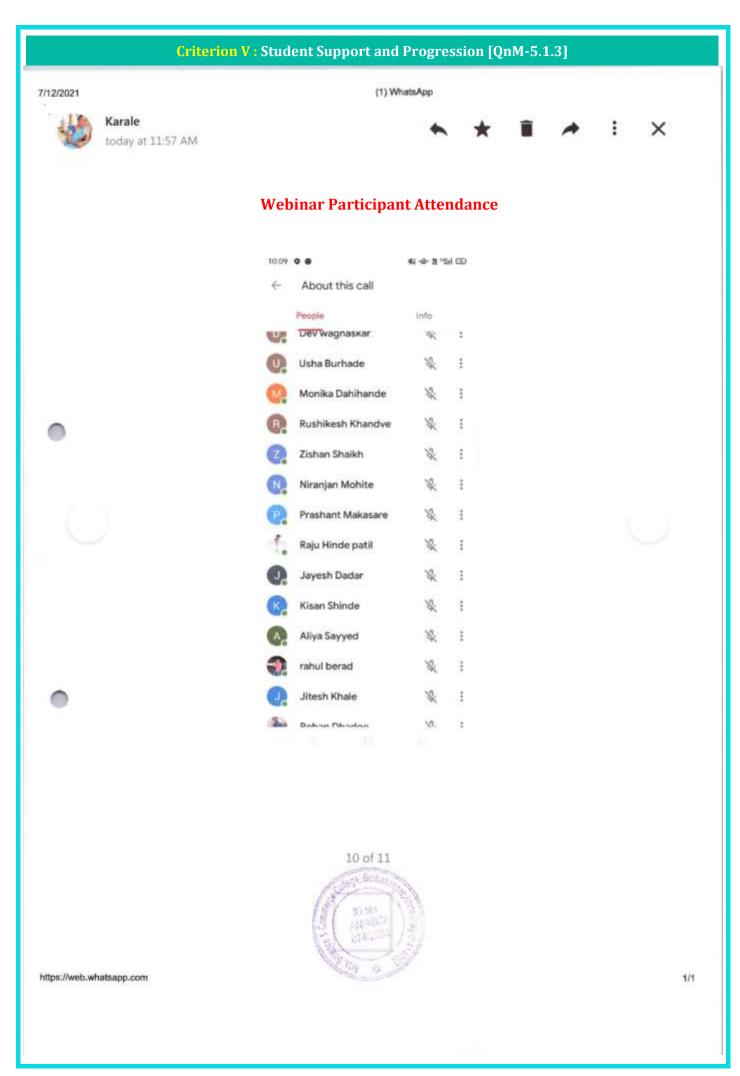

मिती प्रमुख शैक्षणिक वर्ष २०२०-२१ मध्ये आपल्या महाविद्यालयात १०जुलै २०२१ रोजी स्पर्धापरीक्षा मार्गदर्शन आयोजित केले आहे.

प्रमुख मार्गदर्शन करण्यासाठी मा.श्री निलेश सुमन सोन्याबापू डावखरे े सर उपस्थित राहणार आहेत.तरी मान्यवरांना मानधन देण्यासाठी एक हजार रुपये (१०००/-) आगावू मिळावेत हि विनंती.

Allowed Jalon 1917 12021



आपली विश्वासू <u>र्यस्कर्त्तव</u> खांदवे एस.टी.



7/12/2021 (1) WhatsApp







Webinar Chief Guest: Mr. Nilesh S. Dawkhare



https://web.whatsapp.com





(1) WhatsApp











#### **College Student Nilesh Sasane asking question to Chief Guest**



13 of 15



https://web.whatsapp.com

1/1

7/12/2021

(1) WhatsApp















#### Former placement committee member Asst. Prof. Varsha Nimbalkar





https://web.whatsapp.com

1/1







https://web.whatsapp.com 1/1





















**Online Webinar** 

on

# Newspaper Writing and Opportunities

2021-2022



शासन मान्यता क्र.एन.जी.सी. 2003/ न म वि (1/03) म शि - 3

Estd. 2004 College Code - 752 Center Code - 167

#### SHRI BANESHWAR SHIKSHAN SANSTHA'S

## Arts, Science and Commerce College

Burahannagar, Ahmednagar. Ph.: (0241) 2321667

E-mail: shribaneshwarcollege@gmail.com Web - http://baneshwarcollege.in

Ref No.

Date: 30/12/2022

Principal

Dr. Shridhar Shankar Jadhav

M.Sc., M.Phil., Ph.D. (Professor In Physical Chemistry)

#### Academic Year 2017 - 2018

#### One Day Workshop on Newspaper writing and Opportunities

Savitribai Phule Pune University, Pune affiliated Arts, Science and Commerce College Burhannagar in association with Marathi Department in accordance with the theme of the third ye