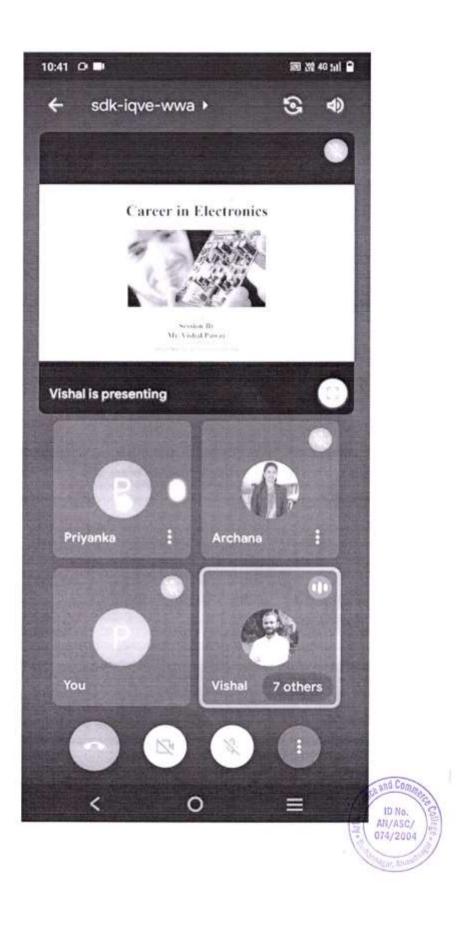

#### **Screen Shots of Online Webinar**

PT. OF COMPTER SCIENCE 25/10/2021

ANIASC 074/2004

P hannagar, Ahmednagar-414002, Shri Baneshwar Shikshan Sanstha's, Arts, Science and Commerce College, Burhannagar