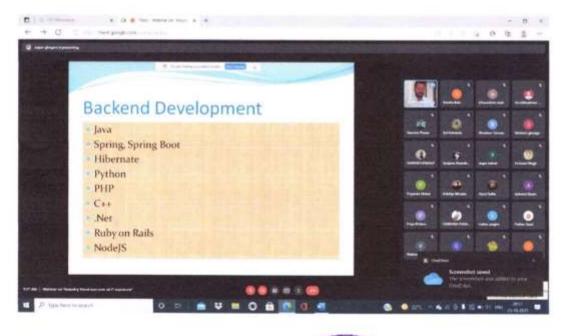

# **Criterion V: Student Support and Progression [QnM-5.1.3]** Baneshwar Shikshan Sansthas, Arts, Science and Commerce College, Burhannagar, Ahmednagar Screenshots of online Webinar Testing Manual/Automation Software Manual Testing Selenium Appium Katalon Studio Cucumber Eggplant Functional https://www.guru99.com/automated-testingtools.html Database Administrator · Oracle Mysql Postgres. MongoDB Firebase Cassandra SQL Developer Database Administrator \* \* \* O & C O ID No.