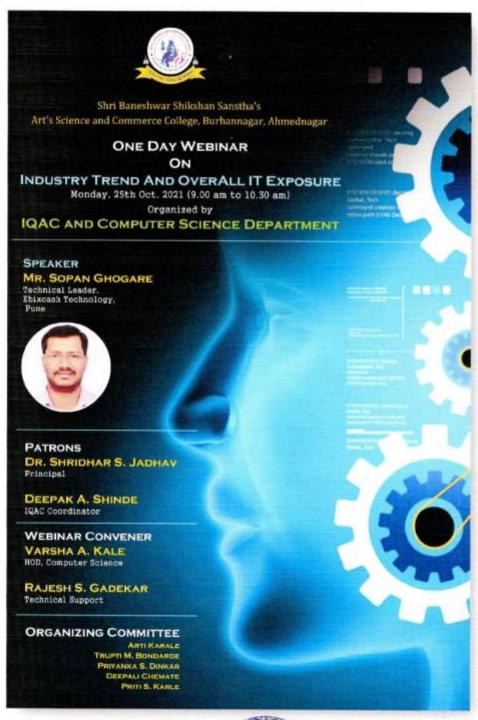

PRINCIPAL

Arts, Science and Commerce College
Burhannagar, Ahmednagar

Online Webinar

on

Industry Trend and Overall IT Exposure

2021-2022

Ats. Science & Continuide College (iburnannagar, Ahmednagar-41455).

23rd October 2021

To The Principal Art's, Science and Commerce College Burhannagar Ahmednagar

Subject: About arranging webinar on

"Industry Trend and Overall IT Exposure"

Respected Sir,

With reference to above subject, IQAC and B.Sc. Computer Science department has organizing one day webinar on subject "Industry Trend and Overall IT Exposure" for students and other participants.

| Chief Speaker                               | Date and Time              |
|---------------------------------------------|----------------------------|
| Mr. Sopan Ghogare                           | Date: 25th October 20201   |
| Technical Leader, Ebixcach Technology, Pune | Time: 09.00 am to 10.30 am |

Page 9 of 341

Dear Sir/ Madam / Students,

Greetings from Shri Baneshwar Shikshan Sanstha's,
Arts Science and Commerce College, Burhannagar,
Dist. Ahmednagar, Maharashtra, India

It's our immense pleasure to inform you that, the Department of Computer Science along with IQAC of Our college is organizing a One day Online Webinar on "Industry Trends and All IT Exposure".

#### Day and Date:

Monday, 25th October, 2021

#### INVITED SPEAKER

Mr. Sopan Gharge

Technical Leader at Ebixcash Technology, Pune Time: 9:00 am to 12:30 pm

Registration is free and open to all.

Link for Registration : https://forms.gle/vGEoAfrrW6dV74cD6

Chief patron : Principal Dr. Shridhar, S. Jadhav,

IQAC-Coordinator : Asst. Prof. Deepak, A. Shinde

Convener : Asst. Prof. Varsha A. Kale

Head, Department of Computer Science

Organizing Committee Members: Asst. Prof. Trupti M. Bondarde

Asst. Prof. Priyanka S. Dinkar

Asst. Prof. Priti S. Karle Asst. Prof. Deepali Chemate

Arts, Science & Commerce College Burhannager, Ahmedneger-414902. ED No. ANIASCI 074/2004

शासन मान्यता क्र. एन.जी.सी. 2003/ न म वि (1/03) म शि - 3