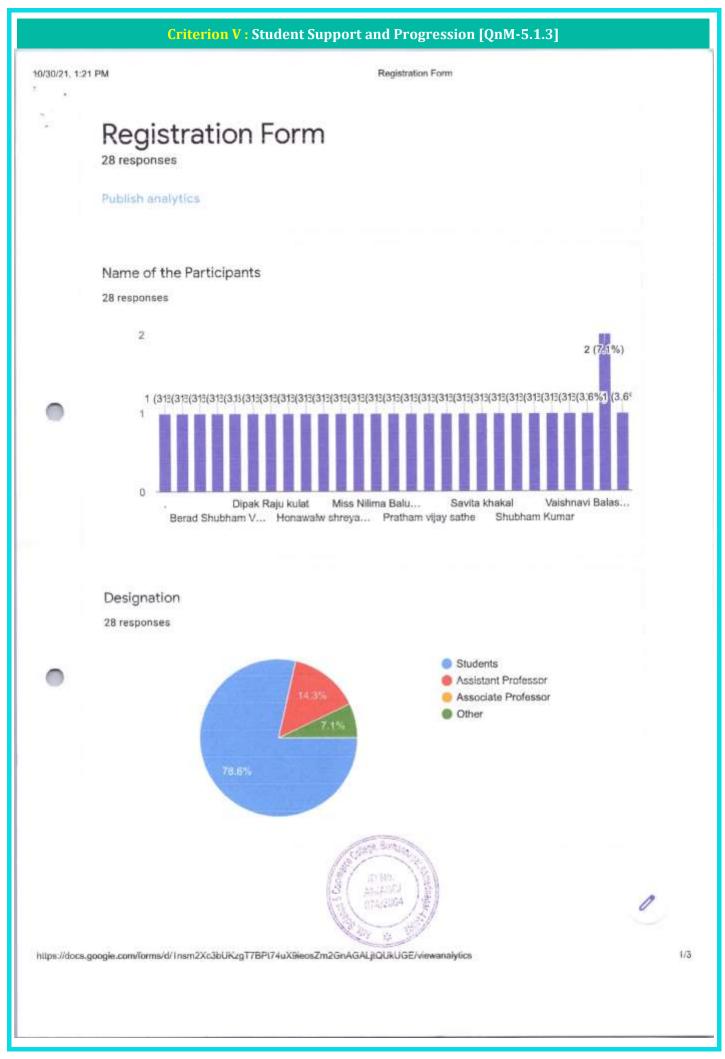

# **5.1.3**

Percentage of students benefitted by guidance for competitive examinations and career counselling offered by the institution during the last five years

# 5.1.3

Students benefitted by guidance for competitive examinations and career counselling offered by the institution during the last five years

| Year   | 2021-2022 | 2020- 2021 | 2019-2020 | 2018-2019 | 2017-2018 |
|--------|-----------|------------|-----------|-----------|-----------|
| Number | 758       | 00         | 00        | 35        | 557       |