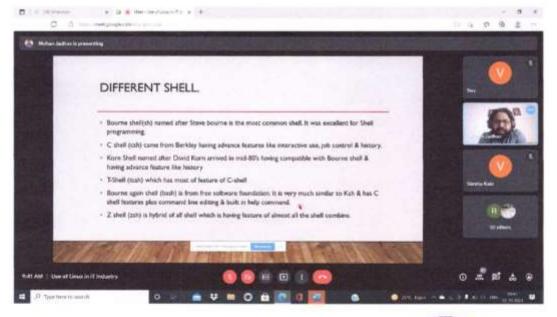

- Why UNIX as a preferred OS?
- 2) UNIX History and flavours.
- VI editor and Handling File Permission.
- 4) Trick to make RM safer
- 5) Overall syntax of UNIX.

Students clear their doubts by asking questions on the lecture topic. Students were very much satisfied and were able to develop professional skills that prepared them for immediate employment and for life-long learning in the advanced area of IT.