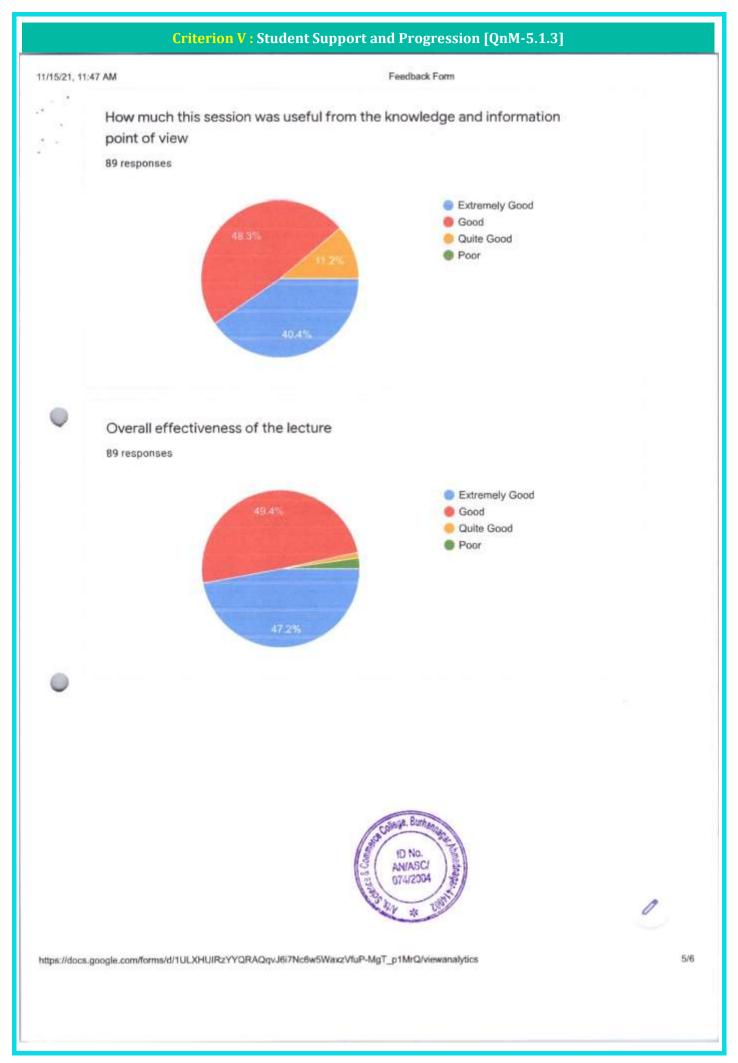

/21, 11:47 AM Feedback Form Feedback Form 89 responses Publish analytics Name:-89 responses Satpute sanika vishnu Bhagyashri navnath andhale Shelar sakshi prakash Vaishnavi navnath kardile Nyalpelli Jayant Ishwar Dnyaneshwari mohite +91 Pathan adnan Nalawade Kajal sharad Nyalpelli Jayant Ishwar https://docs.google.com/forms/d/1ULXHUIRzYYQRAQqvJ6i7Nc6w5WaxzVfuP-MgT\_p1MrQ/viewanalytics 1/6

11/15/21, 11:47 AM

Feedback Form

College Name:-

89 responses

Baneshwar college

Shri Baneshwar college

Baneshwar

Baneshwar clg

Shri baneshwar college

Shree baneshwar arts commerce and science College

Shri baneshwar college

Baneshwar college

Shri.baneshwar arts.com& sci college, burhanagar.



https://docs.google.com/forms/d/1ULXHUIRzYYQRAQqvJ6i7Nc6w5WaxzVfuP-MgT\_p1MrQ/viewanalytics

2/6









This content is neither created nor endorsed by Google. Report Abuse - Terms of Service - Privacy Policy

## Google Forms



https://docs.google.com/forms/d/1ULXHUIRzYYQRAQqvJ6i7Nc6w5WaxzVfuP-MgT\_p1MrQ/viewanalytics

6/6

0

0

| Timestamp           | Email Address         |              | Name (Start with surname)     | Name of College                                      | Mobile No.  | Clas      |
|---------------------|-----------------------|--------------|-------------------------------|------------------------------------------------------|-------------|-----------|
| 10/13/2021 11:07:36 | shelardisha15@gmail   | com          | Shelar disha pramod           | Share barreshwar arts, commerce, and science Colleg  | 7841983587  | SYB.Co    |
| 10/13/2021 11:08:08 | akshayphadatam7