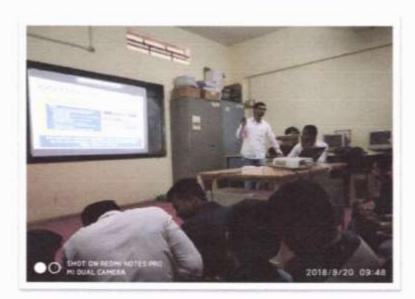

# **Meet Industry Expert**

on "Use of Linux in IT Industry"

Organized by

Department of B.Sc. (Computer Science) associated with IQAC

The "Use of Linux in IT Industry" Webinar was organized in our Art's Science and Commerce and College for Computer Science Students on 23rd October 2021 at 09.00 am by department of Computer Science associated with IQAC.

Asst Prof. Varsha A. Kale (HOD of Computer Science) introduced and welcomed the speakerMr. Mohan Prakash Jadhav (M.Sc. Comp. Sci., PGDBM), Software Development Manager of Amdocs, Magarpatta, Pune

Mr. Mohan Prakash Jadhav enlightened and guided the students aboutused of Linux in industry. Following topics are covered in the lecture: