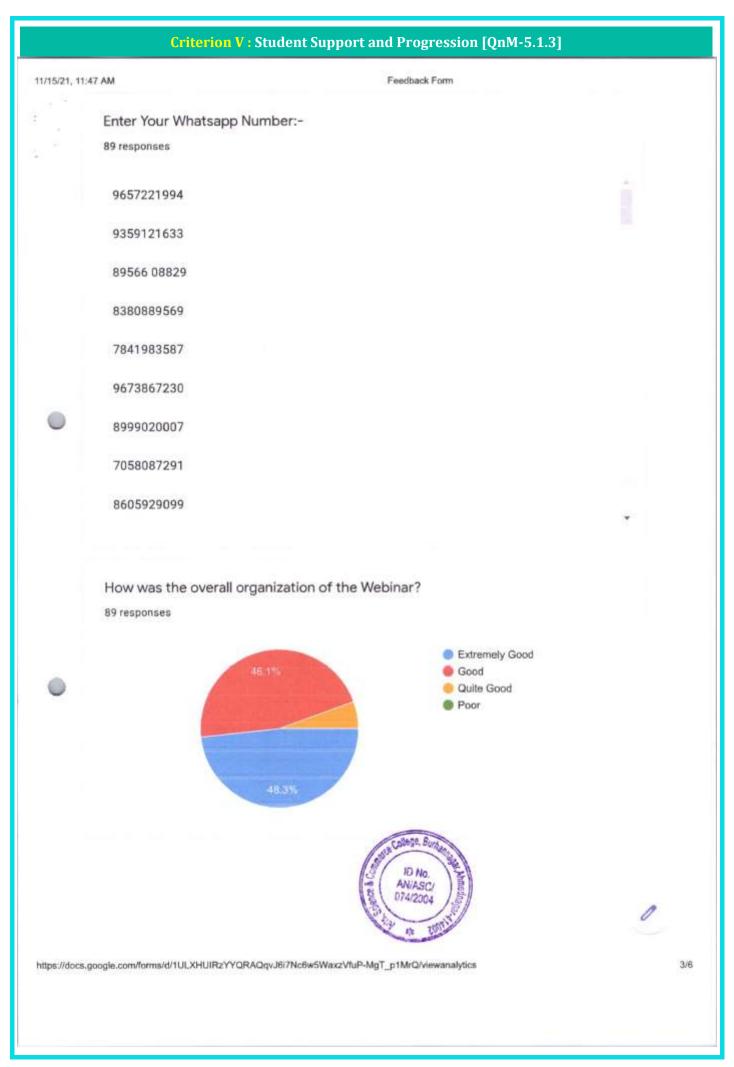

1/15/21, 11:47 AM Feedback Form Feedback Form 89 responses Publish analytics Name:-89 responses Satpute sanika vishnu Bhagyashri navnath andhale Shelar sakshi prakash Vaishnavi navnath kardile Nyalpelli Jayant Ishwar Dnyaneshwari mohite +91 Pathan adnan Nalawade Kajal sharad Nyalpelli Jayant Ishwar https://docs.google.com/forms/d/1ULXHUIRzYYQRAQqvJ6i7Nc6w5WaxzVfuP-MgT\_p1MrQ/viewanalytics 1/6

11/15/21, 11:47 AM

Feedback Form

College Name:-

89 responses

Baneshwar college

Shri Baneshwar college

Baneshwar

Baneshwar clg

Shri baneshwar college

Shree baneshwar arts commerce and science College

Shri baneshwar college

Baneshwar college

Shri.baneshwar arts.com& sci college, burhanagar.



https://docs.google.com/forms/d/1ULXHUIRzYYQRAQqvJ6i7Nc6w5WaxzVfuP-MgT\_p1MrQ/viewanalytics

2/6









This content is neither created nor endorsed by Google. Report Abuse - Terms of Service - Privacy Policy

## Google Forms



https://docs.google.com/forms/d/1ULXHUIRzYYQRAQqvJ6i7Nc6w5WaxzVfuP-MgT\_p1MrQ/viewanalytics

6/6

0

0

| Timestamp           | Email Address         |              | Name (Start with surname)     | Name of College                                      | Mobile No.  | Clas      |
|---------------------|-----------------------|--------------|-------------------------------|------------------------------------------------------|-------------|-----------|
| 10/13/2021 11:07:36 | shelardisha15@gmail   | com          | Shelar disha pramod           | Share barreshwar arts, commerce, and science Colleg  | 7841983587  | SYB.Co    |
| 10/13/2021 11:08:08 | akshayphada