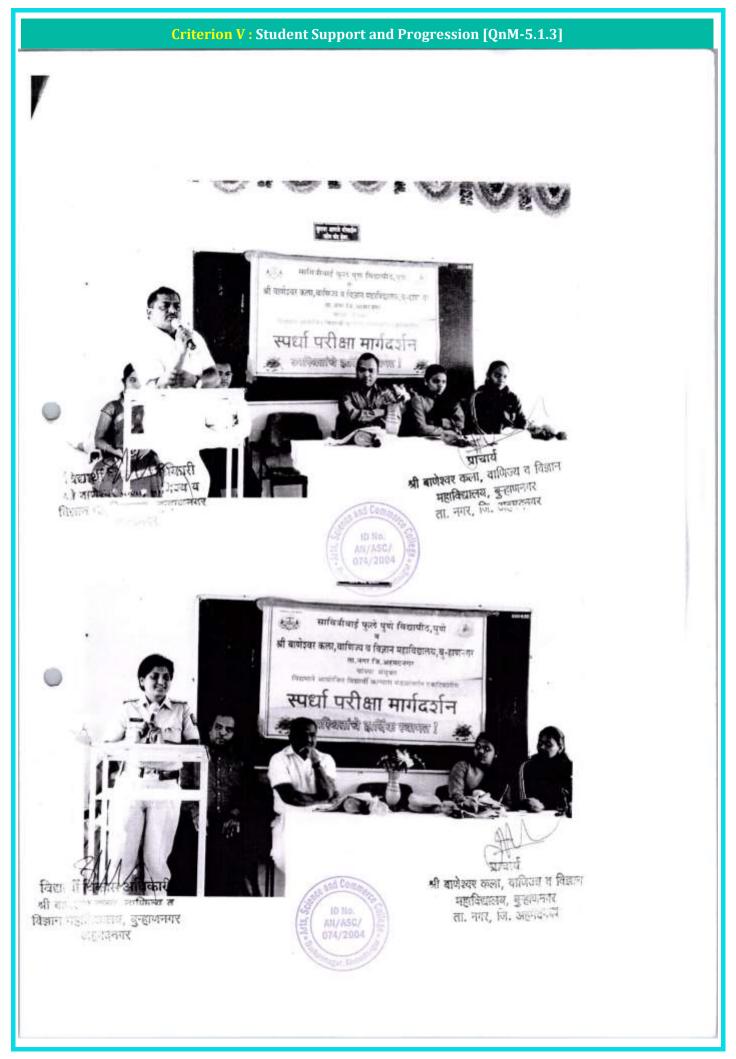

# **Criterion V: Student Support and Progression [QnM-5.1.3]** Baneshwar Shikshan Sansthas, Arts, Science and Commerce College, Burhannagar, Ahmednagar Screenshots of online Webinar Testing Manual/Automation Software Manual Testing Selenium Appium Katalon Studio Cucumber Eggplant Functional https://www.guru99.com/automated-testingtools.html Database Administrator · Oracle Mysql Postgres. MongoDB Firebase Cassandra SQL Developer Database Administrator \* \* \* O & C O ID No.