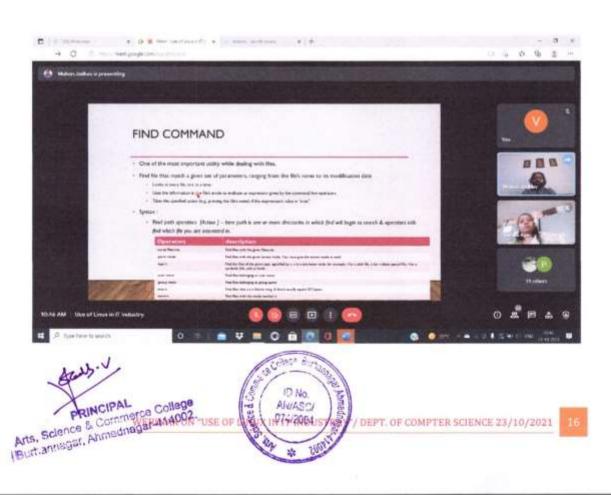

Asst Prof. Varsha A. Kale (HOD of Computer Science) introduced and welcomed the speakerMr. Mohan Prakash Jadhav (M.Sc. Comp. Sci., PGDBM), Software Development Manager of Amdocs, Magarpatta, Pune

Mr. Mohan Prakash Jadhav enlightened and guided the students aboutused of Linux in industry. Following topics are covered in the lecture:

- Why UNIX as a preferred OS?
- 2) UNIX History and flavours.
- VI editor and Handling File Permission.
- 4) Trick to make RM safer
- 5) Overall syntax of UNIX.

Students clear their doubts by asking questions on the lecture topic. Students were very much satisfied and were able to develop professional skills that prepared them for immediate employment and for life-long learning in the advanced area of IT.