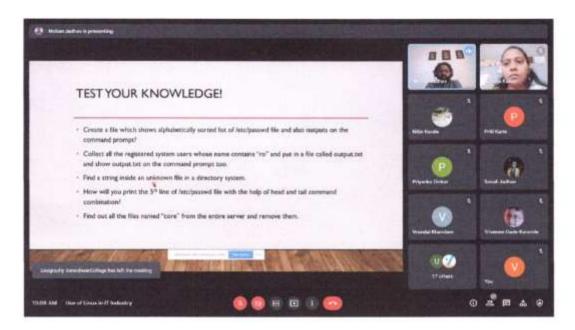

- Why UNIX as a preferred OS?
- 2) UNIX History and flavours.
- VI editor and Handling File Permission.
- 4) Trick to make RM safer
- 5) Overall syntax of UNIX.

Students clear their doubts by asking questions on the lecture topic. Students were very much satisfied and were able to develop professional skills that prepared them for immediate employment and for life-long learning in the advanced area of IT.