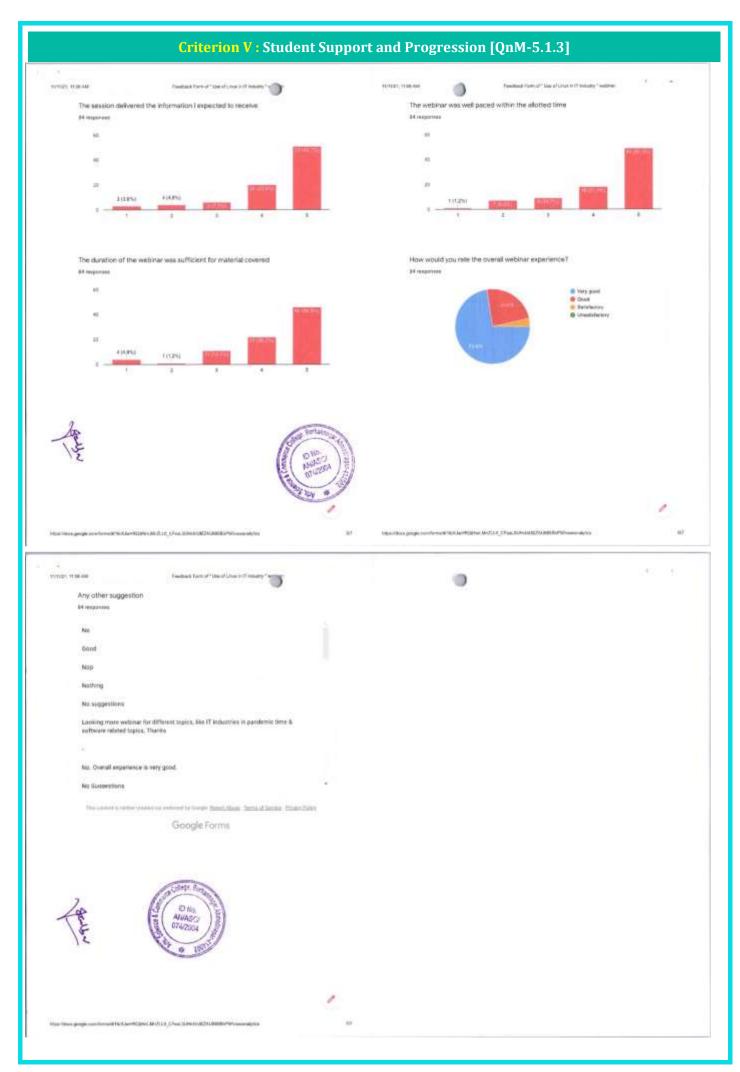

- Why UNIX as a preferred OS?
- 2) UNIX History and flavours.
- VI editor and Handling File Permission.
- 4) Trick to make RM safer
- 5) Overall syntax of UNIX.

Students clear their doubts by asking questions on the lecture topic. Students were very much satisfied and were able to develop professional skills that prepared them for immediate employment and for life-long learning in the advanced area of IT.