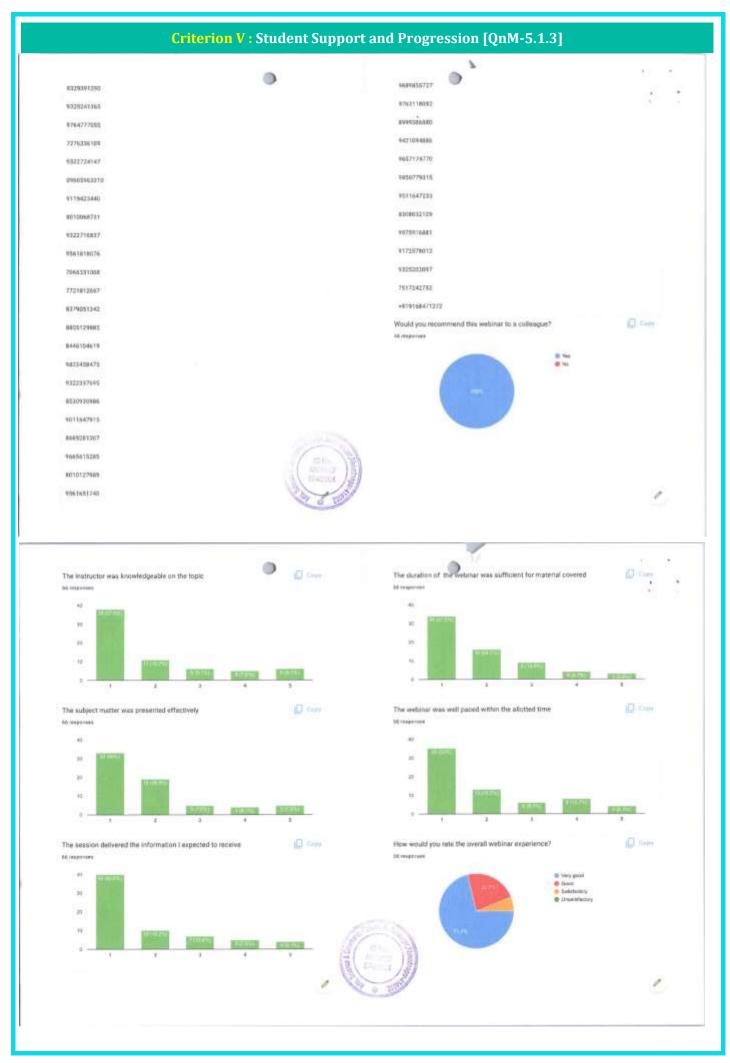

# **Criterion V: Student Support and Progression [QnM-5.1.3]** Baneshwar Shikshan Sansthas, Arts, Science and Commerce College, Burhannagar, Ahmednagar Screenshots of online Webinar Testing Manual/Automation Software Manual Testing Selenium Appium Katalon Studio Cucumber Eggplant Functional https://www.guru99.com/automated-testingtools.html Database Administrator · Oracle Mysql Postgres. MongoDB Firebase Cassandra SQL Developer Database Administrator \* \* \* O & C O ID No.