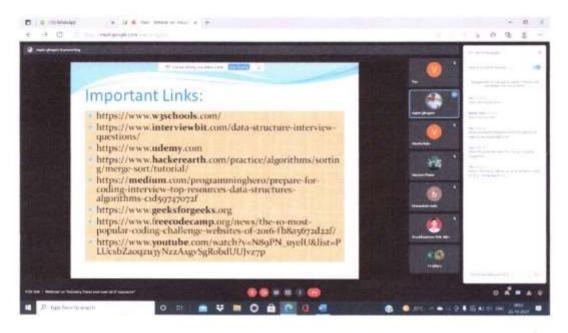

# **Criterion V: Student Support and Progression [QnM-5.1.3]** Baneshwar Shikshan Sansthas, Arts, Science and Commerce College, Burhannagar, Ahmednagar Screenshots of online Webinar Testing Manual/Automation Software Manual Testing Selenium Appium Katalon Studio Cucumber Eggplant Functional https://www.guru99.com/automated-testingtools.html Database Administrator · Oracle Mysql Postgres. MongoDB Firebase Cassandra SQL Developer Database Administrator \* \* \* O & C O ID No.