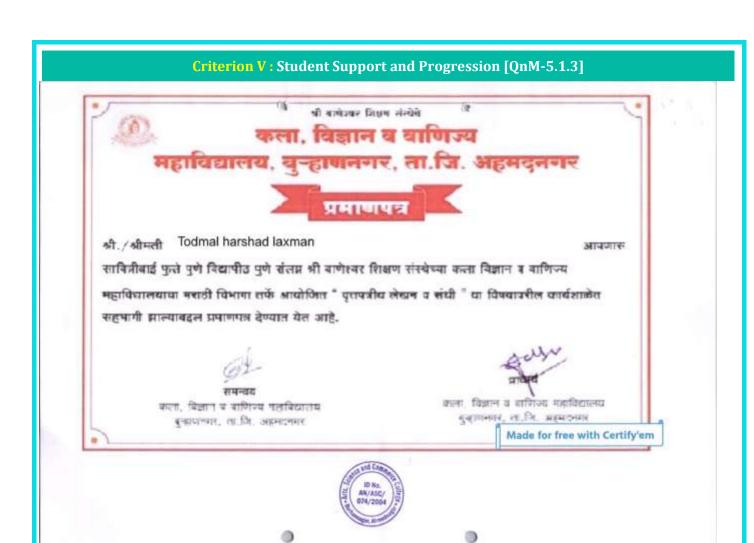

lay buranagar

Baneshwar college

BJS collage



https://docs.google.com/forms/d/15pWvxJ97ZhQLMsfQJs9UraEuUXpMOz\_jZamAql6Cliw/viewanalytics



10/13/21, 12:31 PM

#### पत्रव्यवहाराचा पत्ता

78 responses

Jijamata colony, bista bag chouk, pipeline road, ahmednagar

B.j.s.college, wagholi, pune

A/p -Miri Tal-Pathardi Dist- Ahmednagar

Behind court side hirave lane 126/2 salgare niwas, ahmednagar

Maharaja Jivajirao Shinde Mahavidyalaya Shrigonda Dist.Ahmednagar

तालुका नगर j a nagar ratadgaon

Burhanagar

विव्रलवाडी

30, Prerana Bunglow, Gugale Colony, Burhannagar, Ahmednagar.

This content is neither created nor endorsed by Google. Report Abuse - Terms of Service - Privacy
Policy

Google Forms



https://docs.google.com/forms/d/15pWvxJ97ZhQLMsfQJs9UraEuUXpMOz\_jZamAql6Cliw/viewanalytics





### मराठीच्या विद्यार्थ्यांना 'आयडिया मॅन'चौ संधी -स्धीर लंके

#### बाणेश्वर महाविद्यालयात वृत्तपत्रीय लेखनावर ऑनलाईन कार्यशाळा

नगरी दखंडी/प्रतिनिधी

अहमदनगर: मराठी भाषेकडे बेगळ्या नजरेने पाहण्यापेक्षा त्यातील संधी शोधत्या पाहिजेत. पत्रकारितेसह विविध क्षेत्रामध्ये मराठीच्या विद्याध्यांना भरपूर संधी आहे. मराठी आणि इंग्रजी भाषेवर प्रभूत्व असल्यास संवादी जगात तुम्ही आयडिया मॅन होऊ शकता, असे प्रतिपादन दै. लोकमतचे आवतीप्रमुख सुधीर लंके यांनी केले.

सावित्रीबाई फुले पुणे विद्यापीठ पणे संलग्न श्री बाणेश्वर शिक्षण संस्थेचे कला, विज्ञान चाणिज्य महाविद्यालय बर्हाणनगर (ता. जि. नगर) वेथील मराठी वनपत्रीय लेखन व संधी या विषयावर आयोजित ऑनलाईन कार्यशाळेत ते बीजभाषक म्हणून बोलत होते. यावेळी प्राचार्य हॉ.

एस. एस जाधव, दे. प्रभातचे नवनवीन आयडीयाची निर्मिती निवासी संपादक विद्युत लांडगे. दै. सकाळचे चरिष्