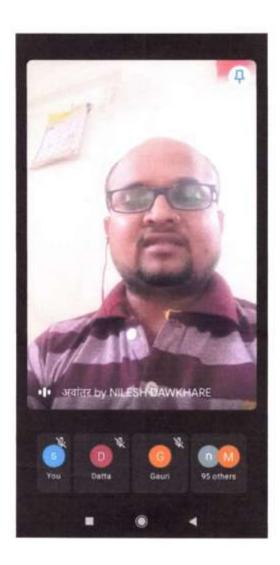

# **Meet Industry Expert**

on "Use of Linux in IT Industry"

Organized by

Department of B.Sc. (Computer Science) associated with IQAC

The "Use of Linux in IT Industry" Webinar was organized in our Art's Science and Commerce and College for Computer Science Students on 23rd October 2021 at 09.00 am by department of Computer Science associated with IQAC.

Asst Prof. Varsha A. Kale (HOD of Computer Science) introduced and welcomed the speakerMr. Mohan Prakash Jadhav (M.Sc. Comp. Sci., PGDBM), Software Development Manager of Amdocs, Magarpatta, Pune

Mr. Mohan Prakash Jadhav enlightened and guided the students aboutused of Linux in industry. Following topics are covered in the lecture: