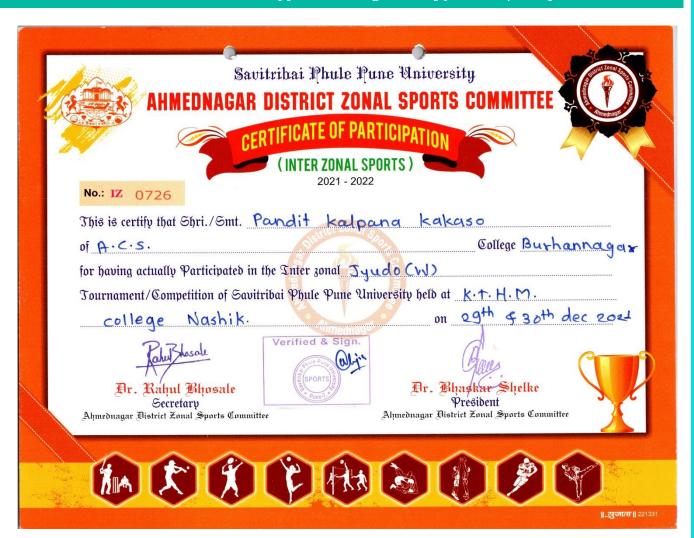

4) SPPU Judo Competition:

Karale Priyanka Bapu (F.Y.B.Com.) and Pandit Kalpana kakasaheb (F.Y.B.Com.) was selected for Savitribai Phule Pune University interzonal Judo Competition which was held on 29<sup>th</sup> and 30<sup>th</sup> December 2021 at KTHM College Nashik.

#### 4) Judo

Venue:

KTHM College Nashik.

Date

29th and 30th December 2021

Karale Priyanka Bapu (F.Y.B.Com.) and Pandit Kalpana kakasaheb (F.Y.B.Com.) was selected for Savitribai Phule Pune University interzonal Judo Competition which was held on  $29^{th}$  and  $30^{th}$  December 2021 at KTHM College Nashik.