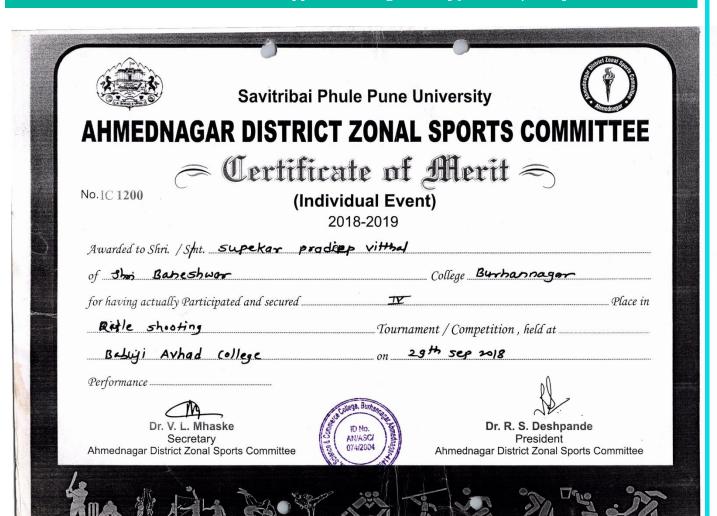

#### 2) Ahmednagar District Inter Collegiate Rifle Shooting

Inter Collegiate Air Rifle Shooting Competition held on 13<sup>th</sup> and 14<sup>th</sup> September 2019 at Arts Commerce and Computer Science College Ashwi. **Supekar Pradeep Vitthal** won **Gold Medal** and was selected for the Inter Zonal Rifle Shooting Competition to be held on Pune.