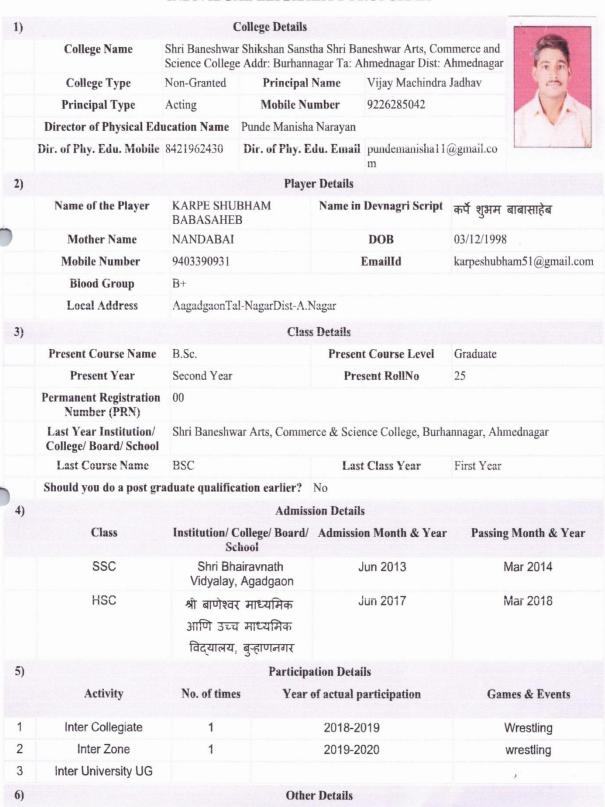

#### 1) Ahmednagar District Inter collegiate wrestling competition:

Total 12 students were participated in the wrestling selection test. Out of which 06 students were selected for Savitribai Phule Pune University Inter Collegiate wrestling competition. The Intercollegiate Wrestling Competition was held on 17<sup>th</sup> and 18<sup>th</sup> September 2019 at Savitribai Arts College Pimpalgaon Pisa, Ahmednagar. Fule Abhimanyu Chhabu got 1<sup>st</sup> place, Karpe Shubham Babasaheb and Shelke Mahesh Baban got second place. Kardile Aniket Kanifnath got first place (Gold Medal) and was selected for Savitribai Phule Pune University Inter Zonal Competition.

Shelke Mahesh Baban, Kardile Aniket Kanifnath, Fule Abhimanyu Chhabu and Karpe Shubham Babasaheb were selected for Inter Zonal Wrestling Competition.

# Department of Physical Education and Sport 2019-2020

Ahmednagar District Inter collegiate wrestling competition:

Date:

17th & 18th September 2019

Venue:

Savitribai Arts College Pimpalgaon Pisa, Ahmednagar

| Sr. No.                    | Name of the Student   | Class     | Phone Number |  |
|----------------------------|-----------------------|-----------|--------------|--|
| 1                          | Fule Abhimanyu Chhabu | S.Y.B.A.  | 9552231077   |  |
| 2 Shelke Mahesh Baban      |                       | S.Y.B.A.  | 8805088313   |  |
| 3 Kardile Aniket Kanifnath |                       | S.Y.B.A.  | 8007209860   |  |
| 4                          | Karale Manoj Karbhari | S.Y.B.A.  | 9423820059   |  |
| 5 Karpe Shubham Babasaheb  |                       | S.Y.B.Sc. | 9403390931   |  |
| 6 Kharse Vinayak Babasaheb |                       | F.Y.B.Sc. | 9405000574   |  |
| 7 Chaudhari Balaji Shivaji |                       | F.Y.B.A.  | 9511871537   |  |

Total 12 students were participated in the wrestling selection test. Out of which 06 students were selected for Savitribai Phule Pune University Inter Collegiate wrestling competition. The Intercollegiate Wrestling Competition was held on 17th and 18th September 2019 at Savitribai Arts College Pimpalgaon Pisa, Ahmednagar. **Fule Abhimanyu Chhabu** got 1st place, **Karpe Shubham Babasaheb** and **Shelke Mahesh Baban** got second place. **Kardile Aniket Kanifnath** got first place (Gold Medal) and was selected for Savitribai Phule Pune University Inter Zonal Competition.

Page **1** of **14** 

| Sr. No. | Name of the Student      | Style                    | Rank               |
|---------|--------------------------|--------------------------|--------------------|
| 1       | Shelke Mahesh Baban      | Free Style               | 61 Kg Second Place |
| 2       | Kardile Aniket Kanifnath | Free Style               | 70 Kg First Place  |
| 3       | Fule Abhimanyu Chhabu    | Free Style               | 97 Kg First Place  |
| 4       | Karpe Shubham Babasaheb  | Greco Roman<br>Wrestling | 53 Kg Second Place |

Above 4 students were selected for Inter Zonal Wrestling Competition.

Free Style Wrestling(Men) - 97 kg.