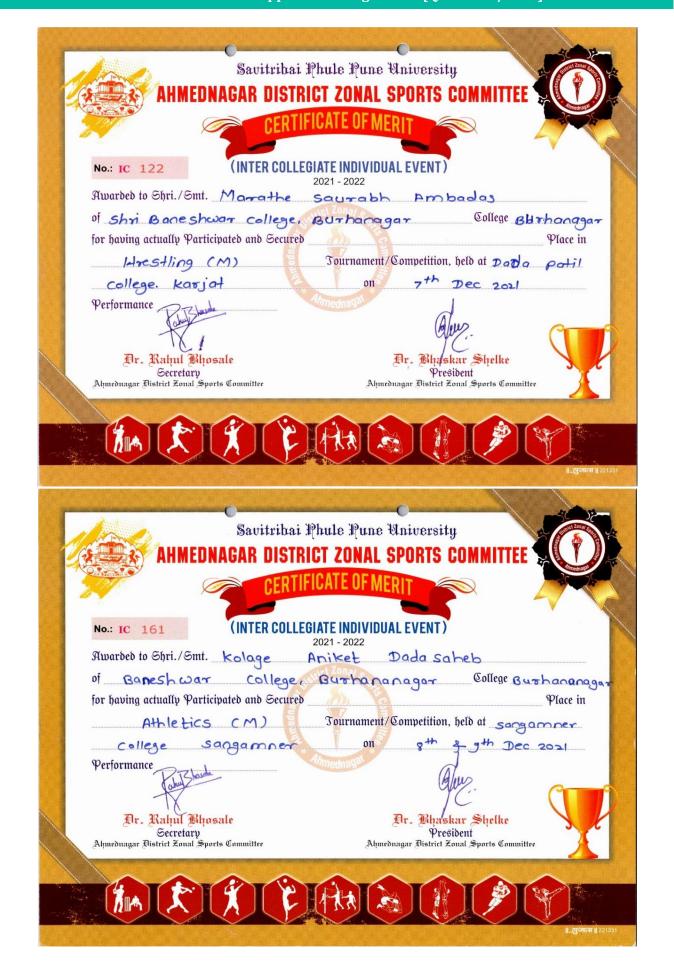

#### 1) Ahmednagar District Intercollegiate Wrestling Competition

The intercollegiate Wrestling Competition was held on 7<sup>th</sup> December 2021 at Dada Patil Mahavidyalaya Karjat in which **Marathe Saurabh Ambadas** won second place and he was selected for Savitribai Phule Pune University Interzonal Wrestling Competition.

#### 2) Ahmednagar District Intercollegiate Athletic Competition:

Intercollegiate Athletic Competition was held at Nagarpalika Arts, D.J. Malpani Commerce and B.N. Sarda Science College Sangamner, Ahmednagar on 8<sup>th</sup> and 9<sup>th</sup> December 2021 in which **Kolge Aniket** secured 2<sup>nd</sup> place in 110 mtrs Hurdle and 1<sup>st</sup> place in 400 mtrs Hurdle and was selected for SPPU interzonal Competition.

The intercollegiate Wrestling Competition was held on  $7^{th}$  December 2021 at Dada Patil Mahavidyalaya Karjat in which Marathe Saurabh Ambadas won second place and he was selected for Savitribai Phule Pune University Interzonal Wrestling Competition.

Intercollegiate Athletic Competition was held at Nagarpalika Arts, D.J. Malpani Commerce and B.N. Sarda Science College Sangamner, Ahmednagar on 8<sup>th</sup> and 9<sup>th</sup> December 2021 in which Kolge Aniket secured 2<sup>nd</sup> place in 110 mtrs Hurdle and 1<sup>st</sup> place in 400 mtrs Hurdle and was selected for SPPU interzonal Competition.