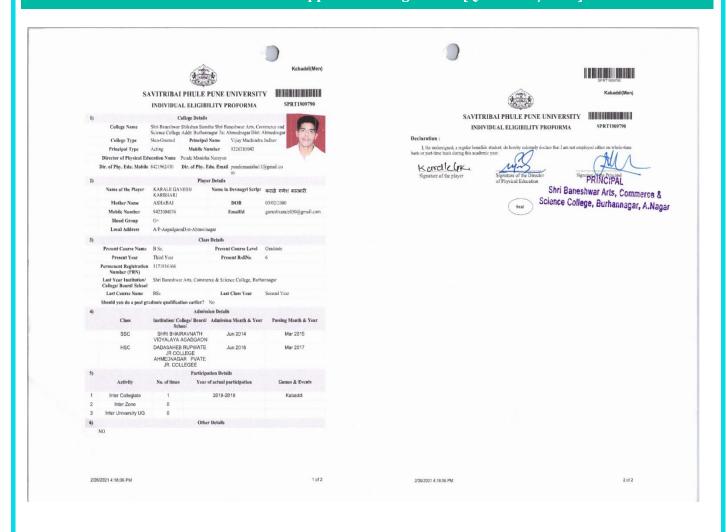

# SAVITRIBAI PHULE PUNE UNIVERSITY

## INDIVIDUAL ELIGIBILITY PROFORMA

| 1) | College Name                                     | Shri Baneshwa   |                          |             | neshwar Arts, Com                    |                          |  |  |
|----|--------------------------------------------------|-----------------|--------------------------|-------------|--------------------------------------|--------------------------|--|--|
|    | College Type                                     | Non-Granted     | Principal                | _           | hmednagar Dist: A<br>Vijay Machindra | 1 20 1                   |  |  |
|    | Principal Type                                   | Acting          | Mobile Nu                |             | 9226285042                           |                          |  |  |
|    | Director of Physical Edu                         |                 | Punde Manisha            | Naravan     |                                      |                          |  |  |
|    | Dir. of Phy. Edu. Mobile                         |                 |                          |             | pundemanisha11(                      | @gmail.co                |  |  |
| 2) |                                                  |                 | Playe                    | r Details   |                                      |                          |  |  |
|    | Name of the Player                               | FULE ABHII      | MANYU                    | Name in     | Devnagri Script                      | फुले अभिमन्यू छब्        |  |  |
|    | Mother Name                                      | SHOBHA          |                          |             | DOB                                  | 06/02/1999               |  |  |
|    | <b>Mobile Number</b>                             | 9552231077      |                          | 1           | EmailId                              | abhimanufule@gmail.com   |  |  |
|    | Blood Group                                      | B+              |                          |             |                                      |                          |  |  |
|    | Local Address                                    | At Post Nepti   | Tal&Dist A.Na            | gar         |                                      |                          |  |  |
| 3) |                                                  |                 | Class                    | Details     |                                      |                          |  |  |
|    | Present Course Name                              | B.A.            |                          | Presen      | t Course Level                       | Graduate                 |  |  |
|    | Present Year                                     | Second Year     | Second Year              |             | sent RollNo                          | 30                       |  |  |
|    | Permanent Registration<br>Number (PRN)           | 0               | 0                        |             |                                      |                          |  |  |
|    | Last Year Institution/<br>College/ Board/ School | Shri Baneshw    | var Arts, Comme          | rce & Scien | nce College, Burha                   | nnagar                   |  |  |
|    | Last Course Name                                 | ВΛ              |                          | Last        | Class Year                           | First Year               |  |  |
|    | Should you do a post gr                          | aduate qualific | ation earlier?           | No          |                                      |                          |  |  |
| 4) |                                                  |                 | Admiss                   | ion Details | 1                                    |                          |  |  |
|    | Class                                            |                 | College/ Board/<br>chool | Admissio    | on Month & Year                      | Passing Month & Year     |  |  |
|    | SSC                                              |                 | n vidyalay,<br>gao Takli | J           | lun 2013                             | Mar 2014                 |  |  |
|    | HSC                                              |                 | n vidyalay,<br>gao Takli | J           | lun 2017                             | Mar 2018                 |  |  |
| 5) |                                                  |                 | Participa                | ation Detai | ls                                   |                          |  |  |
|    | Activity                                         | No. of time     | es Year                  | of actual p | articipation                         | Games & Events           |  |  |
| 1  | Inter Collegiate                                 | 1               |                          | 2018-20     | 019                                  | FREE STYLE WRESTLING     |  |  |
| 2  | Inter Zone                                       | 1               |                          | 2018-20     | 019                                  | FREE STYLE WRESTLING MEN |  |  |
| 3  | Inter University UG                              | 1               |                          | 2019-20     | 020                                  | FREE STYLE WRESTLING MEN |  |  |
|    |                                                  |                 |                          |             |                                      |                          |  |  |

Free Style Wrestling(Men) - 97 kg.