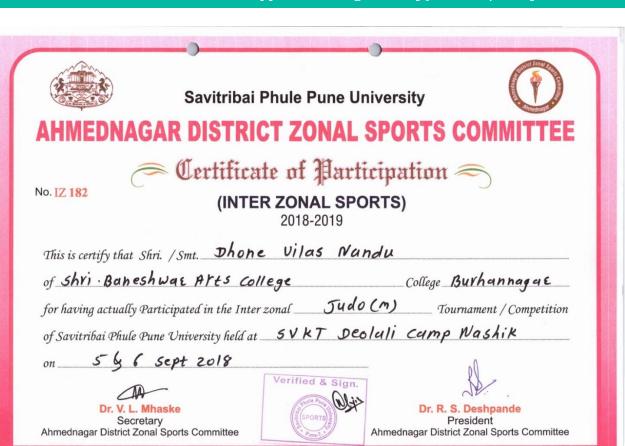

## Savitribai Phule Pune University Inter Zonal Competition 2018-2019

| Sr. No. | Name of Student           | Event                               | Team<br>/Individual | Achievement  |
|---------|---------------------------|-------------------------------------|---------------------|--------------|
| 1       | Dhone Vilas Nandu         | Greco Roman Wrestling - 67 Kg       | Individual          | Participated |
| 2       | Lande Rushikesh Prabhakar | Greco Roman Wrestling - under 87 Kg | Individual          | First Place  |
| 3       | Shirke Rahul Ashok        | Free Style Wrestling - 125 Kg       | Individual          | Participated |
| 4       | Fule Abhimanyu Chhabu     | Free Style Wrestling - 97 Kg        | Individual          | First Place  |
| 5       | Supekar Pradeep Vitthal   | Shooting                            | Individual          | Participated |
| 6       | Dhone Vilas Nandu         | Judo                                | Individual          | Participated |
| 7       | Surse Aniket Shivaji      | Mallakhamb                          | Individual          | Participated |