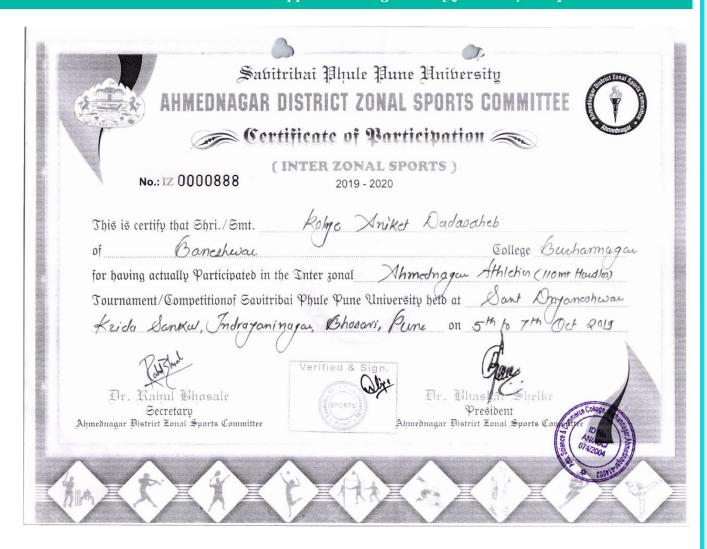

3) SPPU Athletics Competition:

**Kolge Aniket dadasaheb (T.Y.B.Sc. Computer Science)** was selected for Savitribai Phule Pune University Interzonal Athletic Competition which was held on 13<sup>th</sup> to 15<sup>th</sup> December 2021 at Pune District Zonal Sports Committee Wagholi, Pune. He won silver medal in 110 meter hurdles and Bronze Medal (3rd) in 400 meter hurdles.

#### 3) Athletics

Venue:

District Zonal Sports Committee Wagholi

Date

13th to 15th December 2021

Kolge Aniket dadasaheb (T.Y.B.Sc. Computer Science) was selected for Savitribai Phule Pune University Interzonal Athletic Competition which was held on 13<sup>th</sup> to 15<sup>th</sup> December 2021 at Pune District Zonal Sports Committee Wagholi, Pune. He won silver medal in 110 meter hurdles and Bronze Medal (3rd) in 400 meter hurdles.

# Certificate of Merit

Awarded to Kolage Aniket Dadasaheb of Shri Baneshwar Arts, Commerce & Science College, Burhannagar, Dist. Ahmednagar Zone Ahmednagar for having actually played and Won Second place in Athletics (Men) 110 mtr Hurdles tournament, during the academic year 2021-2022.