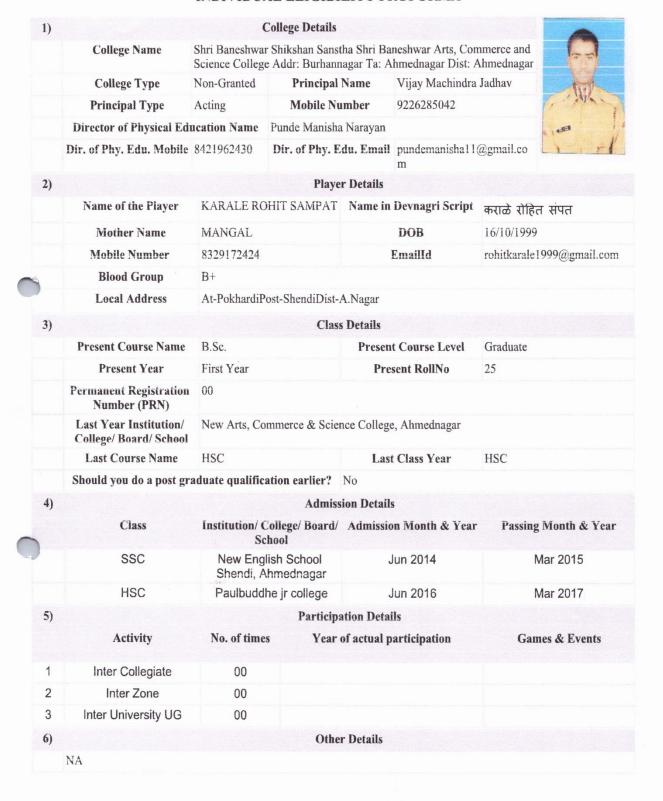

#### 3) Ahmednagar District Intercollegiate Athletics Competition:

Total 15 students appeared in the selection test for the Athletics events. Out of which 11 students were selected for the Ahmednagar District Intercollegiate Athletics sports competition. **Kolge Aniket Dadasaheb** won the **first place in the 110 meter hurdles competition** and was selected for Savitribai Phule Pune University Inter Divisional.