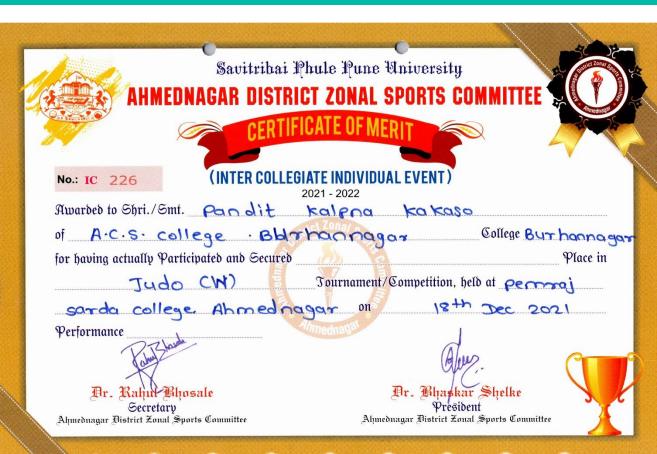

#### 3) Ahmednagar District Intercollege Judo Competition:

The intercollege judo competition was held at Pemraj Sarada College, Ahmednagar on 18<sup>th</sup> December 2021 in which **Karale Priyanka Bapu** and **Pandit Kalpana Kakasaheb** won second place and was selected for Savitribai Phule Pune University inter zonal Competition.

The intercollege judo competition was held at Pemraj Sarada College, Ahmednagar on 18<sup>th</sup> December 2021 in which Karale Priyanka Bapu and Pandit Kalpana Kakasaheb won second place and was selected for Savitribai Phule Pune University inter zonal Competition.