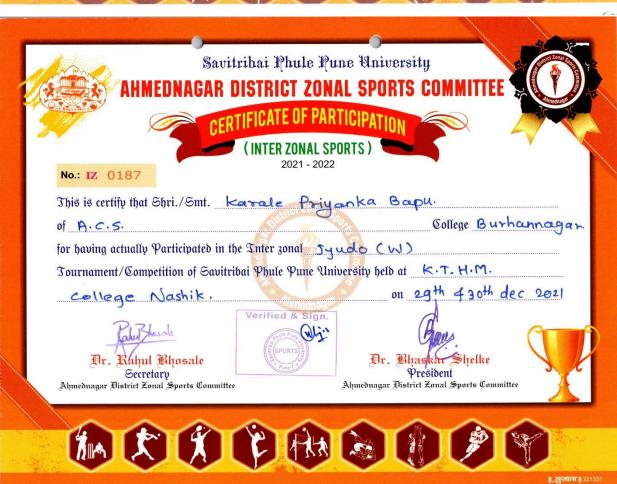

4) SPPU Judo Competition:

Karale Priyanka Bapu (F.Y.B.Com.) and Pandit Kalpana kakasaheb (F.Y.B.Com.) was selected for Savitribai Phule Pune University interzonal Judo Competition which was held on 29<sup>th</sup> and 30<sup>th</sup> December 2021 at KTHM College Nashik.

#### 4) Judo

Venue:

KTHM College Nashik.

Date

29th and 30th December 2021

Karale Priyanka Bapu (F.Y.B.Com.) and Pandit Kalpana kakasaheb (F.Y.B.Com.) was selected for Savitribai Phule Pune University interzonal Judo Competition which was held on  $29^{th}$  and  $30^{th}$  December 2021 at KTHM College Nashik.