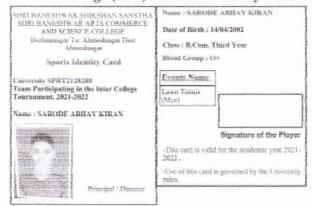

## SAVITRIBAI PHULE PUNE UNIVERSITY Board of Sports & Physical Education Inter College (ICT) Selection Identity Card

SHRI BANESHWAR SHIKSHAN SANSTHA SHRI BANESHWAR ARTS COMMERCE AND SCIENCE COLLEGE Burharmagar Ta: Ahmednagar Dist: Ahmednagar

Sports Identity Card

University SPRT2134074 Team Participating in the Inter College Tournament, 2021-2022

Name: KOLAGE ANIKET DADAS AHEB

Principal / Director

Date of Birth : 15/06/2001

Class : B.Sc. Computer Science Third Year
Blood Group : B+

<u>Events Name</u>
Athletics(Men)

Name: KOLAGE ANIKET DADASAHEB

Signature of the Player

-This card is valid for the academic year 2021-

-Use of this card is governed by the University rules.

12/4/2021 10:25:46 PM