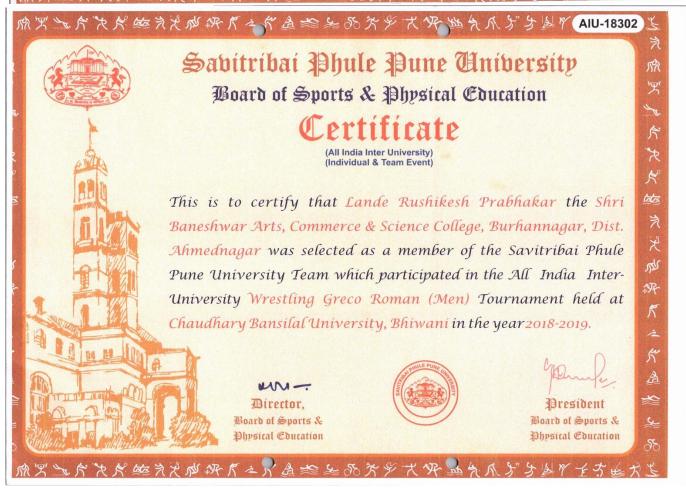

## Savitribai Phule Pune University Inter Zonal Competition 2018-2019

| Sr. No. | Name of Student           | Event                               | Team<br>/Individual | Achievement  |
|---------|---------------------------|-------------------------------------|---------------------|--------------|
| 1       | Dhone Vilas Nandu         | Greco Roman Wrestling - 67 Kg       | Individual          | Participated |
| 2       | Lande Rushikesh Prabhakar | Greco Roman Wrestling - under 87 Kg | Individual          | First Place  |
| 3       | Shirke Rahul Ashok        | Free Style Wrestling - 125 Kg       | Individual          | Participated |
| 4       | Fule Abhimanyu Chhabu     | Free Style Wrestling - 97 Kg        | Individual          | First Place  |
| 5       | Supekar Pradeep Vitthal   | Shooting                            | Individual          | Participated |
| 6       | Dhone Vilas Nandu         | Judo                                | Individual          | Participated |
| 7       | Surse Aniket Shivaji      | Mallakhamb                          | Individual          | Participated |

#### All India Inter University Competition 2018-2019

| Sr. No. Name of Student |                           | Event     | Team<br>/Individual | Achievement  |
|-------------------------|---------------------------|-----------|---------------------|--------------|
| 1                       | Fule Abhimanyu Chhabu     | Wrestling | Individual          | Participated |
| 2                       | Lande Rushikesh Prabhakar | Wrestling | Individual          | Participated |