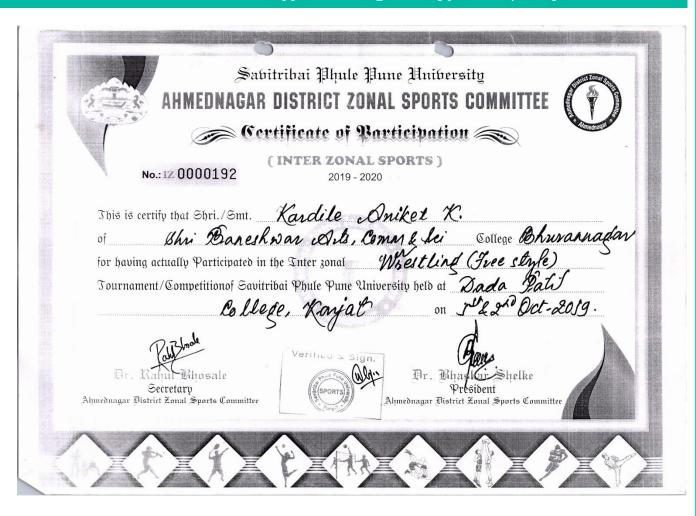

#### 1) Ahmednagar District Inter collegiate wrestling competition:

Total 12 students were participated in the wrestling selection test. Out of which 06 students were selected for Savitribai Phule Pune University Inter Collegiate wrestling competition. The Intercollegiate Wrestling Competition was held on 17<sup>th</sup> and 18<sup>th</sup> September 2019 at Savitribai Arts College Pimpalgaon Pisa, Ahmednagar. Fule Abhimanyu Chhabu got 1<sup>st</sup> place, Karpe Shubham Babasaheb and Shelke Mahesh Baban got second place. Kardile Aniket Kanifnath got first place (Gold Medal) and was selected for Savitribai Phule Pune University Inter Zonal Competition.

Shelke Mahesh Baban, Kardile Aniket Kanifnath, Fule Abhimanyu Chhabu and Karpe Shubham Babasaheb were selected for Inter Zonal Wrestling Competition.

Total 12 students were participated in the wrestling selection test. Out of which 06 students were selected for Savitribai Phule Pune University Inter Collegiate wrestling competition. The Intercollegiate Wrestling Competition was held on 17th and 18th September 2019 at Savitribai Arts College Pimpalgaon Pisa, Ahmednagar. **Fule Abhimanyu Chhabu** got 1st place, **Karpe Shubham Babasaheb** and **Shelke Mahesh Baban** got second place. **Kardile Aniket Kanifnath** got first place (Gold Medal) and was selected for Savitribai Phule Pune University Inter Zonal Competition.

Page **1** of **14** 

| Sr. No. | Name of the Student      | Style                    | Rank               |
|---------|--------------------------|--------------------------|--------------------|
| 1       | Shelke Mahesh Baban      | Free Style               | 61 Kg Second Place |
| 2       | Kardile Aniket Kanifnath | Free Style               | 70 Kg First Place  |
| 3       | Fule Abhimanyu Chhabu    | Free Style               | 97 Kg First Place  |
| 4       | Karpe Shubham Babasaheb  | Greco Roman<br>Wrestling | 53 Kg Second Place |

Above 4 students were selected for Inter Zonal Wrestling Competition.

Free Style Wrestling(Men) - 97 kg.