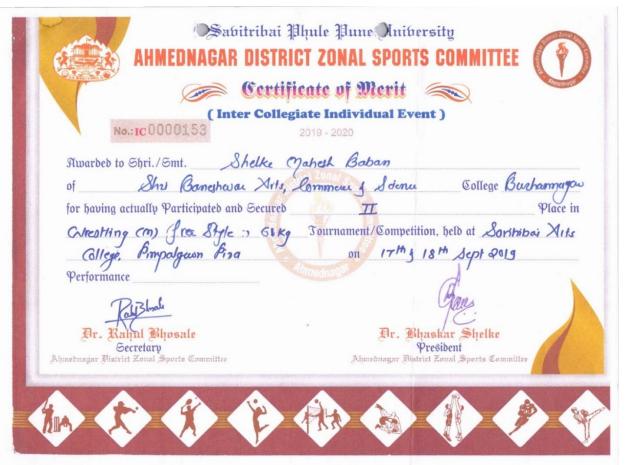

#### 1) Ahmednagar District Inter collegiate wrestling competition:

Total 12 students were participated in the wrestling selection test. Out of which 06 students were selected for Savitribai Phule Pune University Inter Collegiate wrestling competition. The Intercollegiate Wrestling Competition was held on 17<sup>th</sup> and 18<sup>th</sup> September 2019 at Savitribai Arts College Pimpalgaon Pisa, Ahmednagar. Fule Abhimanyu Chhabu got 1<sup>st</sup> place, Karpe Shubham Babasaheb and Shelke Mahesh Baban got second place. Kardile Aniket Kanifnath got first place (Gold Medal) and was selected for Savitribai Phule Pune University Inter Zonal Competition.

Shelke Mahesh Baban, Kardile Aniket Kanifnath, Fule Abhimanyu Chhabu and Karpe Shubham Babasaheb were selected for Inter Zonal Wrestling Competition.

Total 12 students were participated in the wrestling selection test. Out of which 06 students were selected for Savitribai Phule Pune University Inter Collegiate wrestling competition. The Intercollegiate Wrestling Competition was held on 17th and 18th September 2019 at Savitribai Arts College Pimpalgaon Pisa, Ahmednagar. **Fule Abhimanyu Chhabu** got 1st place, **Karpe Shubham Babasaheb** and **Shelke Mahesh Baban** got second place. **Kardile Aniket Kanifnath** got first place (Gold Medal) and was selected for Savitribai Phule Pune University Inter Zonal Competition.

Page **1** of **14** 

| Sr. No. | Name of the Student      | Style                    | Rank               |
|---------|--------------------------|--------------------------|--------------------|
| 1       | Shelke Mahesh Baban      | Free Style               | 61 Kg Second Place |
| 2       | Kardile Aniket Kanifnath | Free Style               | 70 Kg First Place  |
| 3       | Fule Abhimanyu Chhabu    | Free Style               | 97 Kg First Place  |
| 4       | Karpe Shubham Babasaheb  | Greco Roman<br>Wrestling | 53 Kg Second Place |

Above 4 students were selected for Inter Zonal Wrestling Competition.

Free Style Wrestling(Men) - 97 kg.