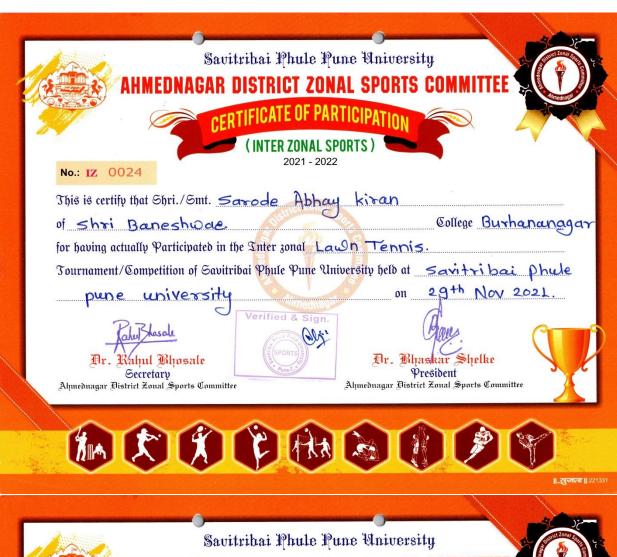

#### 4) Ahmednagar District Intercollege Lawn Tennis Competition:

The intercollege Lawn Tennis Competition was held at Ahmednagar College Ahmednagar on 27<sup>th</sup> November 2021 in which **Sarode Abhay Kiran** was first Place and was selected for Savitribai Phule Pune University Inter Zonal Competition.

#### 4) Ahmednagar District Intercollege Lawn Tennis Competition

Venue

Ahmednagar College Ahmednagar

Date

27th November 2021

| Sr. No. | Name of the Student | Class      | Туре        |
|---------|---------------------|------------|-------------|
| 1       | Sarode Abhay Kiran  | T.Y.B.Com. | Lawn Tennis |

The intercollege Lawn Tennis Competition was held at Ahmednagar College Ahmednagar on 27<sup>th</sup> November 2021 in which Sarode Abhay Kiran was first Place and was selected for Savitribai Phule Pune University Inter Zonal Competition.

# Savitribai Phule Pune University Interzonal Sport Competitions 2021-2022

1) SPPU Lawn Tennis Competition:

Lawn Tennis Competition was held on 29<sup>th</sup> November 2021 at SPPU Pune. **Sarode Abhay Kiran (T.Y.B.Com.)** was selected for this competition. He played very well.

#### 1) Lawn Tennis

Venue

Savitribai Phule Pune University Pune

Date

29th November 2021

Sarode Abhay Kiran (T.Y.B.Com.) was selected for Tennis Competition which was held on 29<sup>th</sup> November 2021 at SPPU Pune. He played very well.