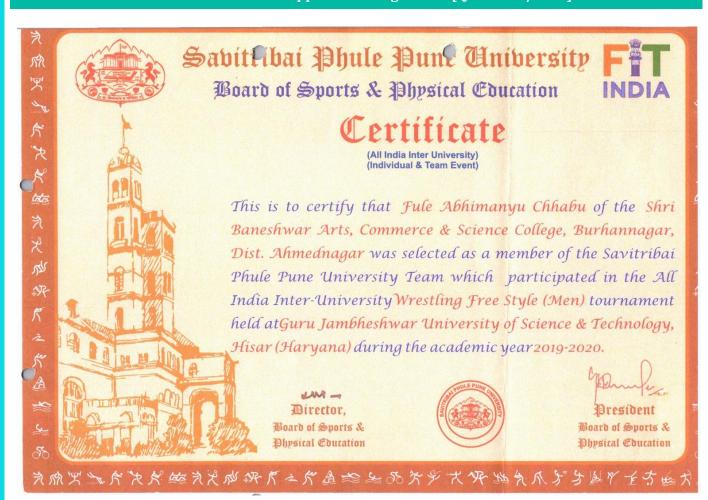

#### All India Inter University Competition 2019-2020

| Sr. No. | Name of Student       | Event                        | Team /Individual | Achievement  |
|---------|-----------------------|------------------------------|------------------|--------------|
| 1       | Fule Abhimanyu Chhabu | Wrestling : 97 Kg Free Style | Individual       | Participated |

#### 1) Ahmednagar District Inter collegiate wrestling competition:

Total 12 students were participated in the wrestling selection test. Out of which 06 students were selected for Savitribai Phule Pune University Inter Collegiate wrestling competition. The Intercollegiate Wrestling Competition was held on 17<sup>th</sup> and 18<sup>th</sup> September 2019 at Savitribai Arts College Pimpalgaon Pisa, Ahmednagar. Fule Abhimanyu Chhabu got 1<sup>st</sup> place, Karpe Shubham Babasaheb and Shelke Mahesh Baban got second place. Kardile Aniket Kanifnath got first place (Gold Medal) and was selected for Savitribai Phule Pune University Inter Zonal Competition.

Shelke Mahesh Baban, Kardile Aniket Kanifnath, Fule Abhimanyu Chhabu and Karpe Shubham Babasaheb were selected for Inter Zonal Wrestling Competition.

Total 12 students were participated in the wrestling selection test. Out of which 06 students were selected for Savitribai Phule Pune University Inter Collegiate wrestling competition. The Intercollegiate Wrestling Competition was held on 17th and 18th September 2019 at Savitribai Arts College Pimpalgaon Pisa, Ahmednagar. **Fule Abhimanyu Chhabu** got 1st place, **Karpe Shubham Babasaheb** and **Shelke Mahesh Baban** got second place. **Kardile Aniket Kanifnath** got first place (Gold Medal) and was selected for Savitribai Phule Pune University Inter Zonal Competition.

Page **1** of **14** 

| Sr. No. | Name of the Student      | Style                    | Rank               |
|---------|--------------------------|--------------------------|--------------------|
| 1       | Shelke Mahesh Baban      | Free Style               | 61 Kg Second Place |
| 2       | Kardile Aniket Kanifnath | Free Style               | 70 Kg First Place  |
| 3       | Fule Abhimanyu Chhabu    | Free Style               | 97 Kg First Place  |
| 4       | Karpe Shubham Babasaheb  | Greco Roman<br>Wrestling | 53 Kg Second Place |

Above 4 students were selected for Inter Zonal Wrestling Competition.

Free Style Wrestling(Men) - 97 kg.