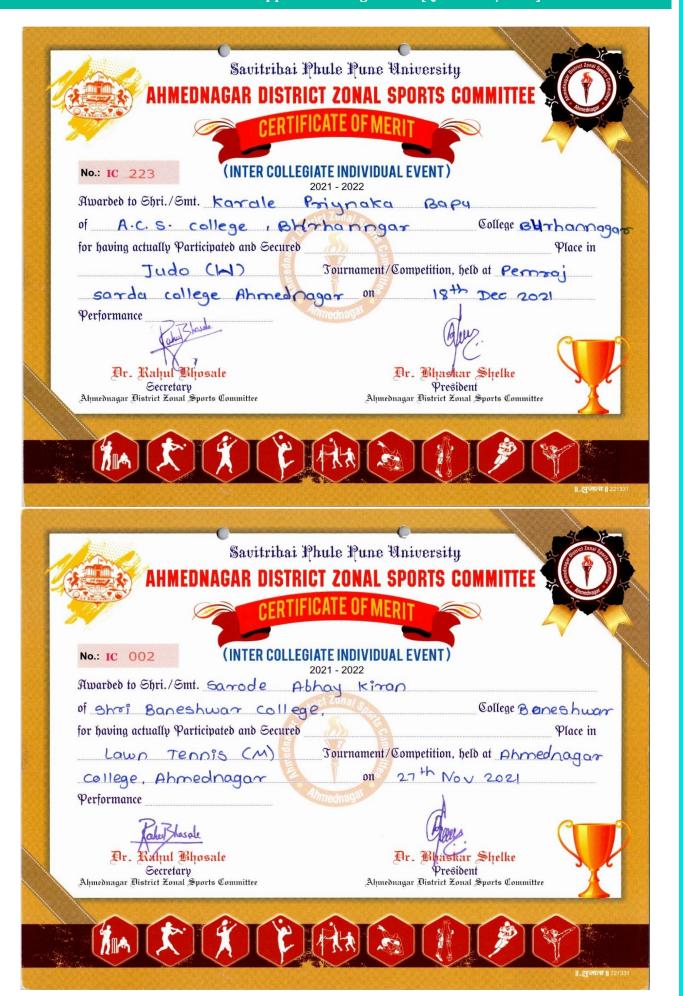

#### 3) Ahmednagar District Intercollege Judo Competition:

The intercollege judo competition was held at Pemraj Sarada College, Ahmednagar on 18<sup>th</sup> December 2021 in which **Karale Priyanka Bapu** and **Pandit Kalpana Kakasaheb** won second place and was selected for Savitribai Phule Pune University inter zonal Competition.

#### 4) Ahmednagar District Intercollege Lawn Tennis Competition:

The intercollege Lawn Tennis Competition was held at Ahmednagar College Ahmednagar on 27<sup>th</sup> November 2021 in which **Sarode Abhay Kiran** was first Place and was selected for Savitribai Phule Pune University Inter Zonal Competition.

The intercollege judo competition was held at Pemraj Sarada College, Ahmednagar on 18<sup>th</sup> December 2021 in which Karale Priyanka Bapu and Pandit Kalpana Kakasaheb won second place and was selected for Savitribai Phule Pune University inter zonal Competition.

The intercollege Lawn Tennis Competition was held at Ahmednagar College Ahmednagar on 27<sup>th</sup> November 2021 in which Sarode Abhay Kiran was first Place and was selected for Savitribai Phule Pune University Inter Zonal Competition.