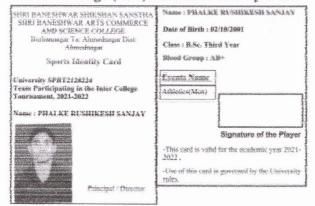

## SAVITRIBAI PHULE PUNE UNIVERSITY Board of Sports & Physical Education Inter College (ICT) Selection Identity Card

SHRI BANESHWAR SHIKSHAN SANSTHA SHRI BANESHWAR ARTS COMMERCE AND SCIENCE COLLEGE Burharmagar Ta: Ahmednagar Dist: Ahmednagar

Sports Identity Card

University SPRT2134074 Team Participating in the Inter College Tournament, 2021-2022

Name: KOLAGE ANIKET DADAS AHEB

Principal / Director

Date of Birth : 15/06/2001

Class : B.Sc. Computer Science Third Year
Blood Group : B+

<u>Events Name</u>
Athletics(Men)

Name: KOLAGE ANIKET DADASAHEB

Signature of the Player

-This card is valid for the academic year 2021-

-Use of this card is governed by the University rules.

12/4/2021 10:25:46 PM

#### INDIVIDUAL ELIGIBILITY PROFORMA

SPRT2128224

College Name Shri Baneshwar Shikshan Sanstha Shri Baneshwar Arts, Commerce and Science College Addr: Burhannagar Ta: Ahmednagar Dist: Ahmednagar

**College Details** 

College Type Non-Granted

Principal Name Shridhar Shankar Jadhav

Principal Type Permanent

Mobile Number 9096110485

Director of Physical Education Name Punde Manisha Narayan

Dir. of Phy. Edu. Mobile 8421962430 Dir. of Phy. Edu. Email pundemanishal1@gmail.co

m

Player Details

Name of the Player PHALKE RUSHIKESH SANJAY N

Name in Devnagri फलके ऋषिकेश संजय

Mother Name ANITA

DOB 02/10/2001

Mobile Number 9545899036

EmailId rushikeshphalke2019@gmaail.c

Blood Group AB+

Aadhar No.

Local Address Nimgaon WaghaDist-A.Nagar

Present Course Name B.Sc.

Class Details

Present Course Level Graduate

Present Year Third Year

Present RollNo 14