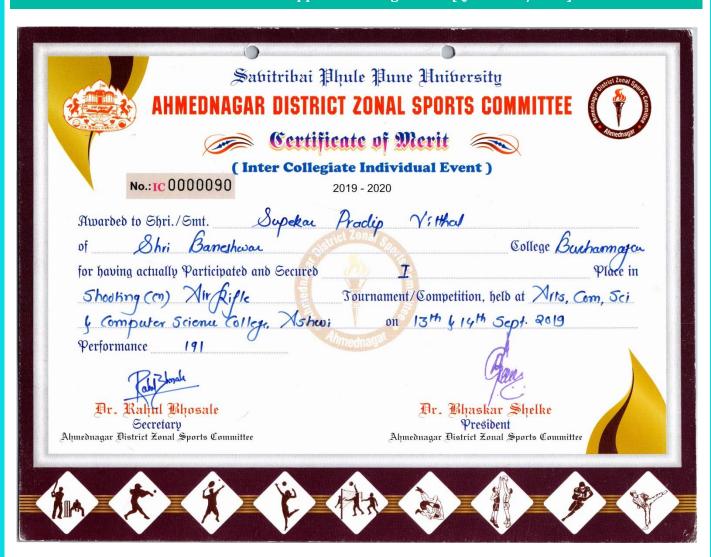

#### 2) Ahmednagar District Inter Collegiate Rifle Shooting

Inter Collegiate Air Rifle Shooting Competition held on 13<sup>th</sup> and 14<sup>th</sup> September 2019 at Arts Commerce and Computer Science College Ashwi. **Supekar Pradeep Vitthal** won **Gold Medal** and was selected for the Inter Zonal Rifle Shooting Competition to be held on Pune.