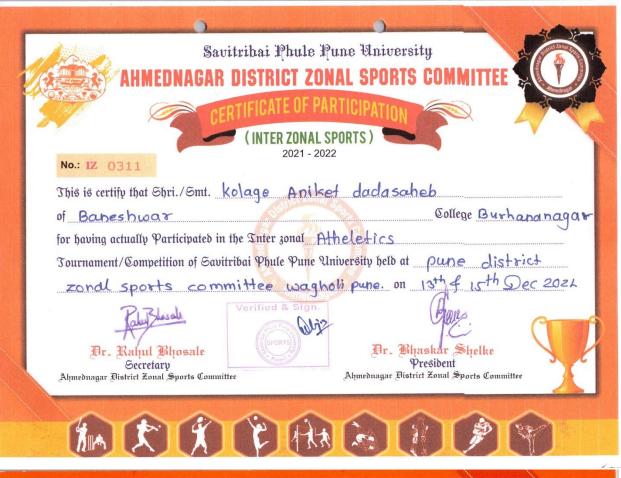

3) SPPU Athletics Competition:

**Kolge Aniket dadasaheb (T.Y.B.Sc. Computer Science)** was selected for Savitribai Phule Pune University Interzonal Athletic Competition which was held on 13<sup>th</sup> to 15<sup>th</sup> December 2021 at Pune District Zonal Sports Committee Wagholi, Pune. He won silver medal in 110 meter hurdles and Bronze Medal (3rd) in 400 meter hurdles.

#### 3) Athletics

Venue:

District Zonal Sports Committee Wagholi

Date

13th to 15th December 2021

Kolge Aniket dadasaheb (T.Y.B.Sc. Computer Science) was selected for Savitribai Phule Pune University Interzonal Athletic Competition which was held on 13<sup>th</sup> to 15<sup>th</sup> December 2021 at Pune District Zonal Sports Committee Wagholi, Pune. He won silver medal in 110 meter hurdles and Bronze Medal (3rd) in 400 meter hurdles.