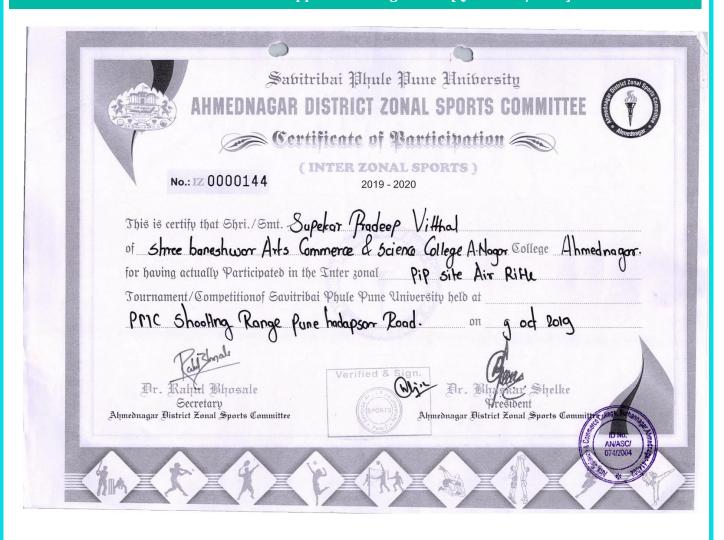

#### 2) Ahmednagar District Inter Collegiate Rifle Shooting

Inter Collegiate Air Rifle Shooting Competition held on 13<sup>th</sup> and 14<sup>th</sup> September 2019 at Arts Commerce and Computer Science College Ashwi. **Supekar Pradeep Vitthal** won **Gold Medal** and was selected for the Inter Zonal Rifle Shooting Competition to be held on Pune.