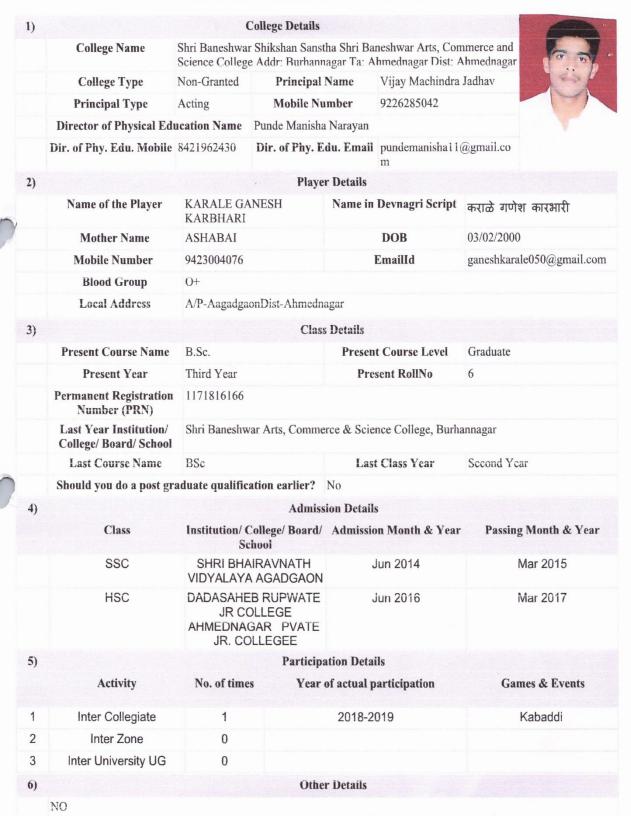

## INDIVIDUAL ELIGIBILITY PROFORMA

| 1) | College Name                                     | Shri Baneshwa   |                          |             | neshwar Arts, Com                    |                          |  |  |
|----|--------------------------------------------------|-----------------|--------------------------|-------------|--------------------------------------|--------------------------|--|--|
|    | College Type                                     | Non-Granted     | Principal                | _           | hmednagar Dist: A<br>Vijay Machindra | 1 20 1                   |  |  |
|    | Principal Type                                   | Acting          | Mobile Nu                |             | 9226285042                           |                          |  |  |
|    | Director of Physical Edu                         |                 | Punde Manisha            | Naravan     |                                      |                          |  |  |
|    | Dir. of Phy. Edu. Mobile                         |                 |                          |             | pundemanisha11(                      | @gmail.co                |  |  |
| 2) |                                                  |                 | Playe                    | r Details   |                                      |                          |  |  |
|    | Name of the Player                               | FULE ABHII      | MANYU                    | Name in     | Devnagri Script                      | फुले अभिमन्यू छब्        |  |  |
|    | Mother Name                                      | SHOBHA          |                          |             | DOB                                  | 06/02/1999               |  |  |
|    | <b>Mobile Number</b>                             | 9552231077      |                          | 1           | EmailId                              | abhimanufule@gmail.com   |  |  |
|    | Blood Group                                      | B+              |                          |             |                                      |                          |  |  |
|    | Local Address                                    | At Post Nepti   | Tal&Dist A.Na            | gar         |                                      |                          |  |  |
| 3) |                                                  |                 | Class                    | Details     |                                      |                          |  |  |
|    | Present Course Name                              | B.A.            |                          | Presen      | t Course Level                       | Graduate                 |  |  |
|    | Present Year                                     | Second Year     | Second Year              |             | sent RollNo                          | 30                       |  |  |
|    | Permanent Registration<br>Number (PRN)           | 0               | 0                        |             |                                      |                          |  |  |
|    | Last Year Institution/<br>College/ Board/ School | Shri Baneshw    | var Arts, Comme          | rce & Scien | nce College, Burha                   | nnagar                   |  |  |
|    | Last Course Name                                 | ВΛ              |                          | Last        | Class Year                           | First Year               |  |  |
|    | Should you do a post gr                          | aduate qualific | ation earlier?           | No          |                                      |                          |  |  |
| 4) |                                                  |                 | Admiss                   | ion Details | 1                                    |                          |  |  |
|    | Class                                            |                 | College/ Board/<br>chool | Admissio    | on Month & Year                      | Passing Month & Year     |  |  |
|    | SSC                                              |                 | n vidyalay,<br>gao Takli | J           | lun 2013                             | Mar 2014                 |  |  |
|    | HSC                                              |                 | n vidyalay,<br>gao Takli | J           | lun 2017                             | Mar 2018                 |  |  |
| 5) |                                                  |                 | Participa                | ation Detai | ls                                   |                          |  |  |
|    | Activity                                         | No. of time     | es Year                  | of actual p | articipation                         | Games & Events           |  |  |
| 1  | Inter Collegiate                                 | 1               |                          | 2018-20     | 019                                  | FREE STYLE WRESTLING     |  |  |
| 2  | Inter Zone                                       | 1               |                          | 2018-20     | 019                                  | FREE STYLE WRESTLING MEN |  |  |
| 3  | Inter University UG                              | 1               |                          | 2019-20     | 020                                  | FREE STYLE WRESTLING MEN |  |  |
|    |                                                  |                 |                          |             |                                      |                          |  |  |