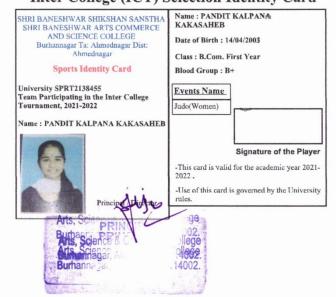

Sports Identity Card

University SPRT2138451 Team Participating in the Inter College Tournament, 2021-2022

Name: KARALE PRIYANKA BAPU

Principle

Name : KARALE PRIYANKA BAPU

Date of Birth : 11/11/2003

Class: B,Com, First Year Blood Group: AB+

Events Name Judo(Women)

Signature of the Player

-This card is valid for the academic year 2021- 2022 .

-Use of this card is governed by the University rules.

Arts, Science & Commerce College Burhannagar, Ahmednagar-414002.

12/18/2021 10:49:20 AM