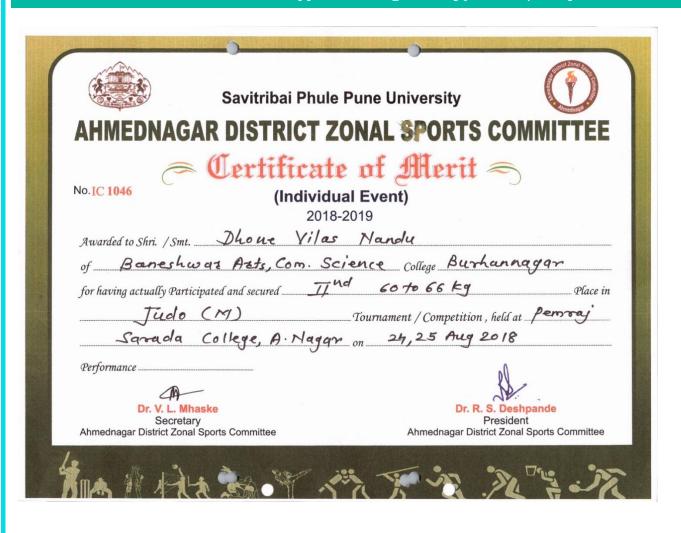

#### **Inter Collegiate Competition 2018-2019**

| Sr. No. | Name of Student            | Event      | Team /Individual | Achievement        |
|---------|----------------------------|------------|------------------|--------------------|
| 1       | Shelke Mahesh Baban        | Wrestling  | Individual       | Participated       |
| 2       | Dhone Vilas Nandu          | Wrestling  | Individual       | 67 kg 2nd place    |
| 3       | Lande Rushikesh Prabhakar  | Wrestling  | Individual       | 87 kg 1st place    |
| 4       | Shirke Rahul Ashok         | Wrestling  | Individual       | 125 kg First place |
| 5       | Fule Abhimanyu Chhabu      | Wrestling  | Individual       | 97 kg First place  |
| 6       | Karale Manoj Karbhari      | Wrestling  | Individual       | Participated       |
| 7       | Karpe Shubham Babasaheb    | Wrestling  | Individual       | Participated       |
| 8       | Kardile Aniket Kanifnath   | Wrestling  | Individual       | Participated       |
|         | Umap Shashikant Laxman     |            |                  |                    |
|         | Karade Ganesh Karbhari     | 1 27 27    |                  |                    |
|         | Karpe Shubham Babasaheb    |            |                  |                    |
|         | Fatak Rahul Santosh        |            |                  |                    |
| 9       | Karale Manoj Karbhari      | Kabaddi    | Team             | Participated       |
|         | Mache Rahul Rajendra       |            |                  |                    |
|         | Gunjal Vijay Pandurang     |            |                  | A                  |
|         | Pagare Subhash Dhananjay   |            |                  |                    |
|         | Dhone Vilas Nandu          |            |                  |                    |
| 10      | Palve Ganesh Laxman        | Atheletics | Individual       | Participated       |
| 11      | Davkhar Prashant Vilas     | Atheletics | Individual       | Participated       |
| 12      | Karle Sahil Rajesh         | Atheletics | Individual       | Participated       |
| 13      | Supekar Pradeep Vitthal    | Shooting   | Individual       | 4th Place          |
| 14      | Dhone Vilas Nandu          | Judo       | Individual       | 66 kg 2nd place    |
| 15      | Fule Abhimanyu chhabu      | Judo       | Individual       | Participated       |
| 16      | Karle Sahil Rajesh         | Chess      | Individual       | Participated       |
| 17      | Chavan Bhavika Purushottam | Chess      | Individual       | Participated       |
| 18      | Unawane Anuja Anil         | Boxing     | Individual       | 1st Place          |
| 19      | Shinde Prashant Sanjay     | Body show  | Individual       | Participated       |
| 20      | Surse Aniket Shivaji       | Mallakhamb | Individual       | 2nd place          |

## Savitribai Phule Pune University Inter Zonal Competition 2018-2019

| Sr. No. | Name of Student           | Event                               | Team<br>/Individual | Achievement  |
|---------|---------------------------|-------------------------------------|---------------------|--------------|
| 1       | Dhone Vilas Nandu         | Greco Roman Wrestling - 67 Kg       | Individual          | Participated |
| 2       | Lande Rushikesh Prabhakar | Greco Roman Wrestling - under 87 Kg | Individual          | First Place  |
| 3       | Shirke Rahul Ashok        | Free Style Wrestling - 125 Kg       | Individual          | Participated |
| 4       | Fule Abhimanyu Chhabu     | Free Style Wrestling - 97 Kg        | Individual          | First Place  |
| 5       | Supekar Pradeep Vitthal   | Shooting                            | Individual          | Participated |
| 6       | Dhone Vilas Nandu         | Judo                                | Individual          | Participated |
| 7       | Surse Aniket Shivaji      | Mallakhamb                          | Individual          | Participated |