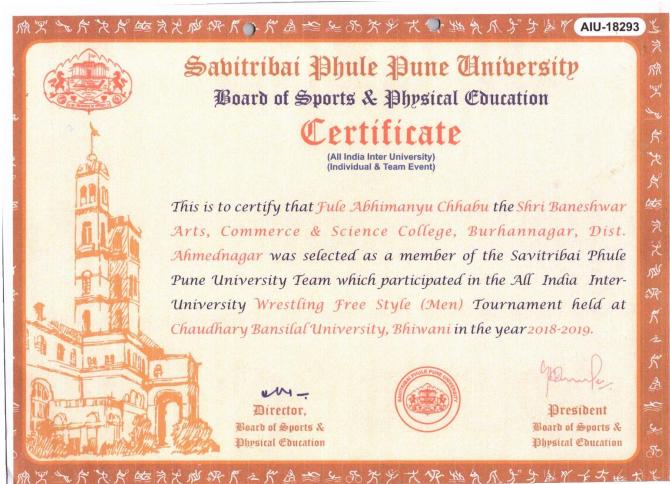

#### All India Inter University Competition 2019-2020

| Sr. No. | Name of Student       | Event                        | Team /Individual | Achievement  |
|---------|-----------------------|------------------------------|------------------|--------------|
| 1       | Fule Abhimanyu Chhabu | Wrestling : 97 Kg Free Style | Individual       | Participated |

#### All India Inter University Competition 2018-2019

| Sr. No. Name of Student |                           | Event     | Team<br>/Individual | Achievement  |
|-------------------------|---------------------------|-----------|---------------------|--------------|
| 1                       | Fule Abhimanyu Chhabu     | Wrestling | Individual          | Participated |
| 2                       | Lande Rushikesh Prabhakar | Wrestling | Individual          | Participated |