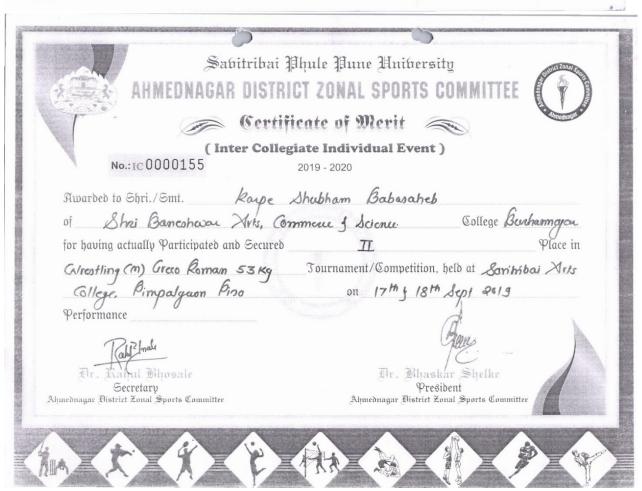

#### 1) Ahmednagar District Inter collegiate wrestling competition:

Total 12 students were participated in the wrestling selection test. Out of which 06 students were selected for Savitribai Phule Pune University Inter Collegiate wrestling competition. The Intercollegiate Wrestling Competition was held on 17<sup>th</sup> and 18<sup>th</sup> September 2019 at Savitribai Arts College Pimpalgaon Pisa, Ahmednagar. Fule Abhimanyu Chhabu got 1<sup>st</sup> place, Karpe Shubham Babasaheb and Shelke Mahesh Baban got second place. Kardile Aniket Kanifnath got first place (Gold Medal) and was selected for Savitribai Phule Pune University Inter Zonal Competition.

Total 12 students were participated in the wrestling selection test. Out of which 06 students were selected for Savitribai Phule Pune University Inter Collegiate wrestling competition. The Intercollegiate Wrestling Competition was held on 17th and 18th September 2019 at Savitribai Arts College Pimpalgaon Pisa, Ahmednagar. **Fule Abhimanyu Chhabu** got 1st place, **Karpe Shubham Babasaheb** and **Shelke Mahesh Baban** got second place. **Kardile Aniket Kanifnath** got first place (Gold Medal) and was selected for Savitribai Phule Pune University Inter Zonal Competition.

Page **1** of **14** 

| Sr. No. | Name of the Student      | Style                    | Rank               |
|---------|--------------------------|--------------------------|--------------------|
| 1       | Shelke Mahesh Baban      | Free Style               | 61 Kg Second Place |
| 2       | Kardile Aniket Kanifnath | Free Style               | 70 Kg First Place  |
| 3       | Fule Abhimanyu Chhabu    | Free Style               | 97 Kg First Place  |
| 4       | Karpe Shubham Babasaheb  | Greco Roman<br>Wrestling | 53 Kg Second Place |

Above 4 students were selected for Inter Zonal Wrestling Competition.

Free Style Wrestling(Men) - 97 kg.