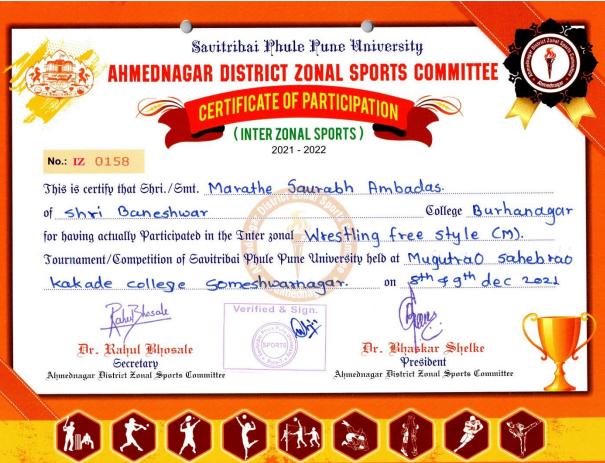

2) SPPU Wrestling Competition:

Marathe Saurabh Ambadas (F.Y.B.A.) was selected for Savitribai Phule Pune University Interzonal wrestling competition which was held on 8<sup>th</sup> and 9<sup>th</sup> December 2021 At Mugutrao Sahebrao Kakade College Someshwarnagar, Baramati. He played very well.

#### 2) Wrestling

Venue

Mugutrao Sahebrao Kakade College Someshwarnagar,

Baramati, Pune

Date

8th and 9th December

Marathe Saurabh Ambadas (F.Y.B.A.) was selected for for Savitribai Phule Pune University Interzonal wrestling competition which was held on 8<sup>th</sup> and 9<sup>th</sup> December 2021 At Mugutrao Sahebrao Kakade College Someshwarnagar, Baramati. He played very well.