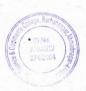

| 1,01,598.00                          |                                   | 1,01,598.00            | 9,14,381.0                       |
| 6. ZEROX MACHIN -QIP - 15%      | 89,079.00                         | · ·                              |                                 | -                         | 89,079.00             | 13,362.00                            | -                                 | 13,362.00              | 75,717.0                         |
|                                 | S. 23,89,839.00                   | -                                | . 87,838.00                     | 87,838.00                 | 24,77,677.00          | 3,52,865.00                          | 16,057.00                         | 3,68,922.00            | 21,08,755.0                      |



|              | TOTAL B/F RS.      | 4,40,25,698.91