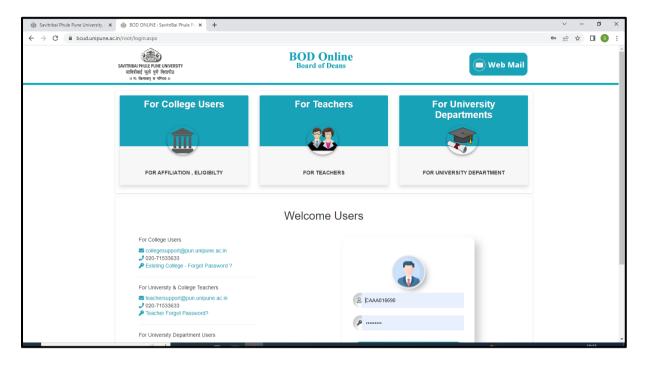

# ASSESSMENT AND ACCREDIATION CRITERION-6 GOVERNANCE, LEADERSHIP AND MANAGEMENT

6.2 Strategy Development and Deployment

QnM- 6.2.2 Implementation of e-governance in areas of operation

1.Administration2.Finance and Accounts3.Student Admission and Support4.Examination