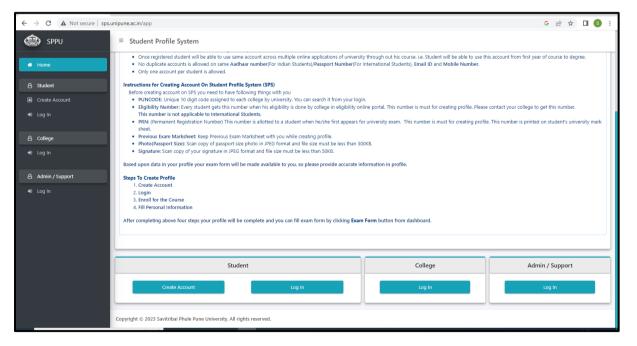

# ASSESSMENT AND ACCREDIATION CRITERION-6 GOVERNANCE, LEADERSHIP AND MANAGEMENT

6.2 Strategy Development and Deployment

QnM- 6.2.2 Implementation of e-governance in areas of operation

1.Administration2.Finance and Accounts3.Student Admission and Support4.Examination