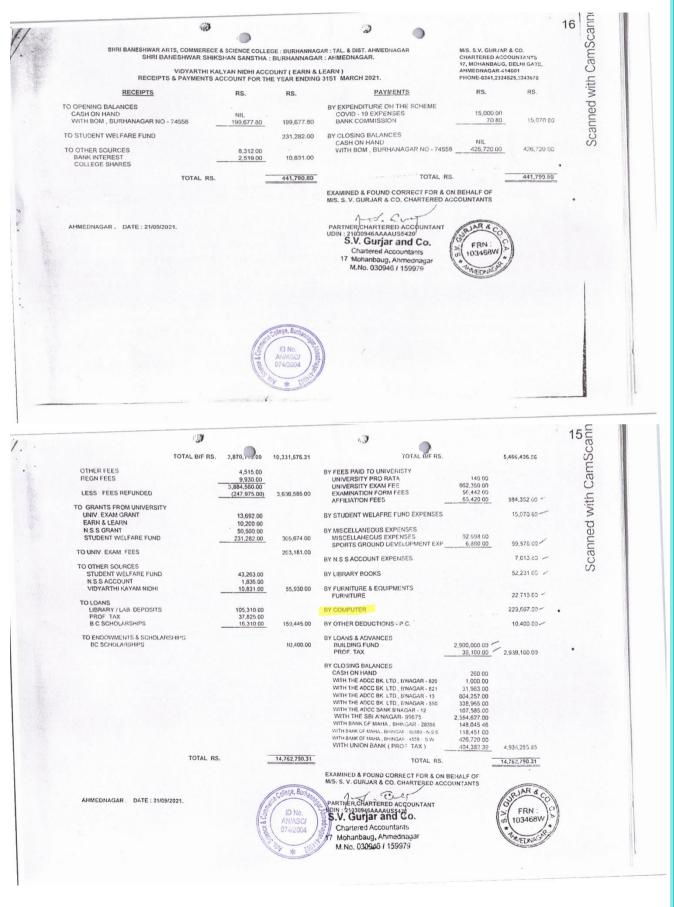

| Children Burnannager           |               | SHRI BANESHWAR SHIKSHAN SANSTHA<br>BUILDING CONSTRUCTION<br>BAL. AS PER LAST B/SHEET<br>ADD : ADDITION DURING THE YEAR                                             | 24,806,700.00<br>6,720,000.00                                                            | 31,526,700.00                   | 07 |
| (               | FRN:                                                           | 1 83 074/2004 88<br>1933 50 10 |               | RECEIVABLE<br>SHRI. BANESHWAR VIDYA.<br>EXAMINATION ADVANCE                                                                                                        | 900.00<br>193.000.00                                                                     | 193,900.00                      |    |

#### AY 2020-21





|