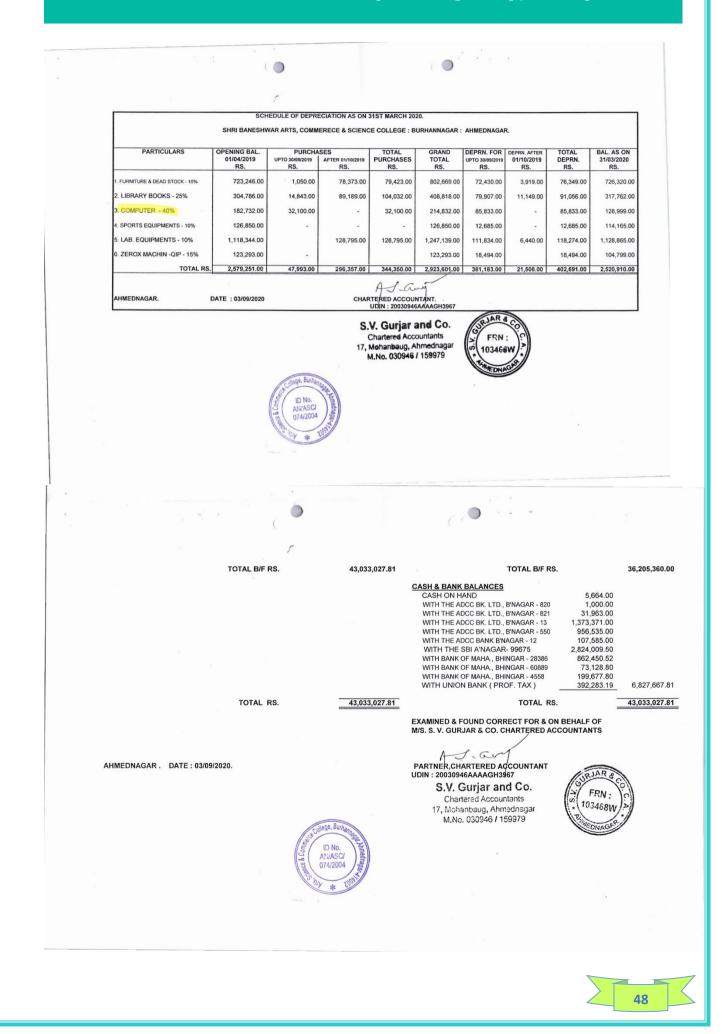

### **Finance and Accounts:**

1. The account section shall operate and manage their entire accounting operations.

2. The college shall develop a customized portal to enable students to pay their annual fee, examination fee etc. through online mode.

3.Latest version of the software to be purchased and used by the college.

4. Training to the existing staff and updating of the existing software must be done regularly.

5. Reports can be generated for all staff members. Payment is generally made and received through online mode such as an NEFT, RTGS, bank transfer etc.