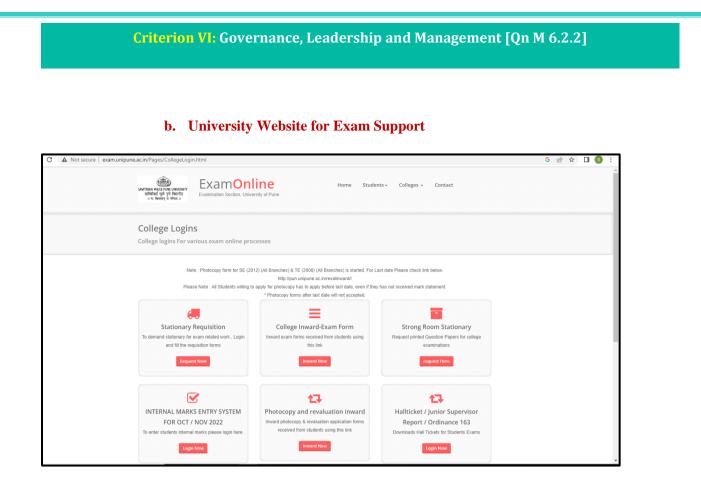

# ASSESSMENT AND ACCREDIATION CRITERION-6 GOVERNANCE, LEADERSHIP AND MANAGEMENT

6.2 Strategy Development and Deployment

QnM- 6.2.2 Implementation of e-governance in areas of operation

1.Administration2.Finance and Accounts3.Student Admission and Support4.Examination