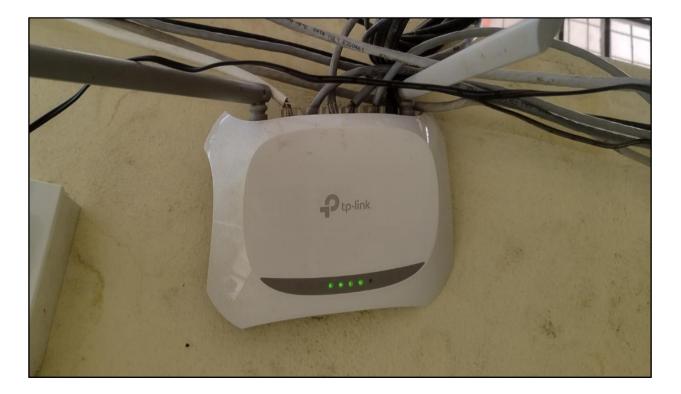

| -                                          |                        |
| Submit               | Submit                                                                      | Submit                                     | College E. College     |
|                      |                                                                             | Selfcare Portal GSTIN Updation             | ID No                  |
|                      |                                                                             |                                            | S ANGASCI              |
|                      | pli=1#search/bsnl/FMfcgxwLsdJfTxdmwHfRQvBtQGtmmdnC                          | ) ,1800-345-1500 or visit the nearest CSC. | 1 074/2004<br>074/2004 |





## Annual E-Governance report AY 2021-22

#### Shri Baneshwar Shikshan Sanstha's

#### Arts, Science and Commerce College Burhannagar, Ahmednagar

ANNUAL E-GOVERNANCE REPORT FOR THE AY: 2021-22

#### Administration

VRIDDHI ERP Software is used for students admission to be conducted online. All the details of the students fee collection is maintained in VRIDDHI ERP Software, also Transfer certificate (TC) and Bonafide are given to students through VRIDDHI ERP Software. During this AY, the students feedback on curriculum delivery was conducted online. The IQAC then initiates the analysis of feedback and prepares the reports on the same. The College continued the WhatsApp group to communicate with students, parents and alumni regarding any important information and notices. The students