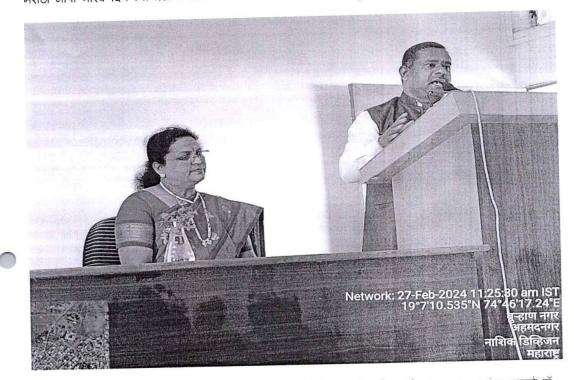

#### **National Science Day Report**

National science day was celebrated in Shri Baneshwer Shikshan Sanstha's Arts, Science and Commerce College, Burhannagar, Ahmednagar. This date marks the anniversary of the discovery of the Raman Effect by Sir C. V. Raman in 1928. The day is dedicated to promoting scientific awareness, fostering scientific temper, and honouring the contributions of scientists towards society. This serves as a reminder of the nation's rich scientific heritage and ongoing contributions to global research. This year, the theme of National Science Day is "Indigenous Technologies for Viksit Bharat." As science and technology continues to play a crucial role in the development of a nation, it reinforces the importance of investing in research and development, encouraging the government and private sectors to allocate resources towards scientific initiatives.

On the occasion of this program, Dr. Somvanshi N.R. Director, SPPU Subcentre, Ahmednagar as chief guest, Principal Dr.V.M. Jadhav, IQAC coordinator Dr.R.H. Shaikh, Chairman of Science association Dr.S.G. Wagh and Head of department of Computer Science Asst.Prof. Kale was spirited this occasion with their presence.

Then the Chief guest, Dr. Somvanshi N.R. Sir addressed the students the importance of 'Indigenous Technologies for Viksit Bharat'. He also focuses on the role of scientists to improve the lifestyle of society. Then the Prin.V.M. Jadhav Sir addressed Students about Science Day, He explained importance of relevance of ancient science and modern science in India. On this occasion, Asst.Prof. Azmat Mohd. gave the speech on importance of science in our day-to-day life with examples. After that Students gave the speech about different topic related to the Science Day & Information about Dr. C.V. Raman.