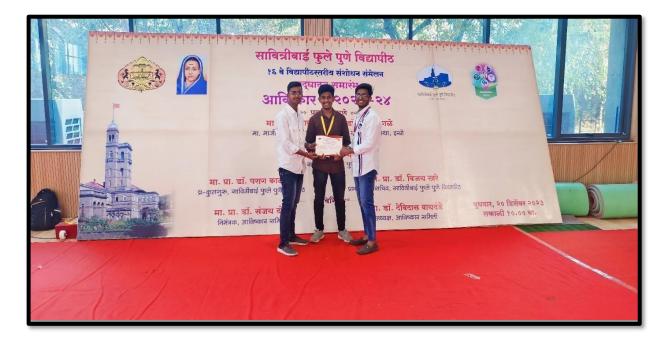

ipatingincollegelevelAVISHKARcompetition. Whileexaminingthecollegelevelposterpresentation,theprincipalofthe college



Dr.S.S.Jadhav, examiner and participating students.



# While distributing the prizes to the deserving students of the AVISHKAR competition, Principal Dr.S.S.Jadhav, IQACCoordinator Dr.R.H.Sheikh and dignitaries on the dais



StudentsandfacultywhoparticipatedintheAVISHKARcompetition.

#### \*\*ZonalLevelAVISHKARCompetition\*\*



ParticipatedinAVISHKARCompetitionat ZonalLevelatDr.VithalraoVikhe Patil College of Engineering ViladGhat, Ahmednagar College student



CollegeStudentswhoparticipatedinAVISHKARCompetitionZonalLevelat Dada Patil College, Karjat, Ahmednagar.

#### \*\*UniversityLevelAVISHKARCompetition\*\*



InaugurationCeremonyofAvishkarCompitationatUniversity



StudentswhoparticipatedintheAVISHKARCompetitionatUniversityLevel, Savitribai Phule Pune University, Pune.



Shri BaneshwarShikshanSanstha's Arts, Science and Commerce College, Burhannagar, Ahmednagar

# b) Marathi Bhasha Gaurav Din

#### श्री बाणेश्वर शिक्षण संस्थेचे

# कला, विज्ञान व वाणिज्य महाविद्यालय, बुऱ्हाणनगर, अहमदनगर मराठी भाषा गौरव दिन अहवाल

कवीवर्य वि. वा. शिरवाडकर तथा कुसुमाग्रज यांच्या जयंती निमित्त दि.२७/०२/२०२४ रोजी श्री बाणेश्वर शिक्षण संस्थेचे कला, विज्ञान व वाणिज्य महाविद्यालय, बुऱ्हाणनगर येथे मराठी भाषा गौरव दिननिमित्त वक्तृत्व रूपर्धा, काव्यवाचन स्पर्धा आयोजन करण्यात आले होते. कार्यक्रमासाठी अहमदनगर येथील पेमराज सारडा महाविद्यालयाच्या प्राचार्य, मराठी संशोधन विभाग प्रमुख, मराठी विभाग प्रमुख प्रो.डॉ. माहेश्वरीं गावित या प्रमुख पाह्ण्या म्हणून उपस्थित होत्या. तर महाविद