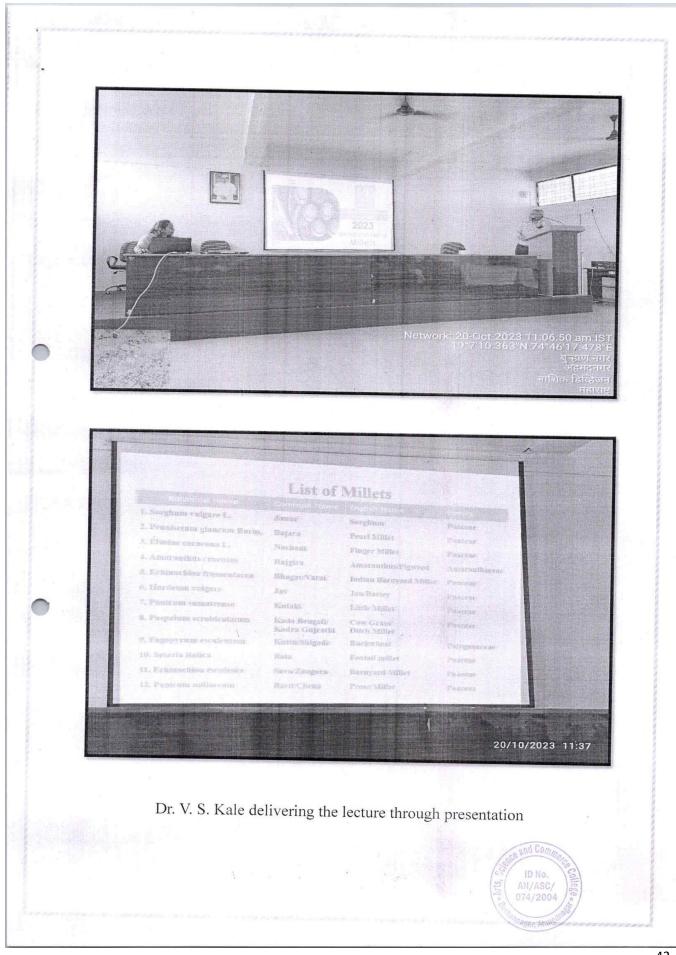

# **Guest Lecture Report**

Department of botany organize the guest lecture on 20<sup>th</sup> October 2023, on the topic "**International millets 2023**." As the United nation at the behest of the Government of India declared 2023 the international year millets. The lecture was delivered by Ret. Prof. Dr. V. S. Kale from New Arts, commerce and Science College Ahmednagar. He enlightened about different types of millets through power point presentation. He explained millets nutrients quantity and quality, its medicinal value and why and we should include millets in our daily diet. He explains 14 different types of millets which was used in ancient period and which are rarely occur in today's era. He showed the different types of millets sample which he had collected by his own and showed exhibition in botany laboratory.

The use of millets in our daily diet helps to control blood pressure, diabetes and heart related problems. The lecture was highly interactive and informative as he explains the career opportunities in millets to students. The lecture and exhibition of millets was completed with the presence of principal Dr. S.S. Jadhav, IQAC coordinator Dr. R. H. Shaikh, Head of botany department Dr. S. G. Wagh and department staff Asst. Prof. R. S. Gadekar, Asst. Prof. R.C. Samudra and students.

Thanking you.

Yours aithfully Arts, Science Burhannagar, Ahmodangar-414002

Asst. Prof. V.A. Kale felicitating the chief guest Dr. V.S. Kale

Dr. V. S. Kale delivering the lecture through presentation

ID No. AN/ASC/