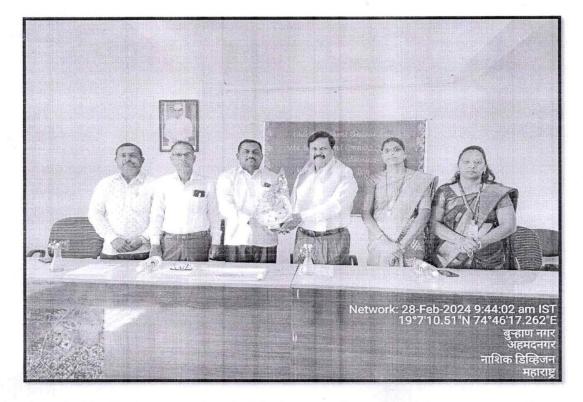

#### **National Science Day Report**

National science day was celebrated in Shri Baneshwer Shikshan Sanstha's Arts, Science and Commerce College, Burhannagar, Ahmednagar. This date marks the anniversary of the discovery of the Raman Effect by Sir C. V. Raman in 1928. The day is dedicated to promoting scientific awareness, fostering scientific temper, and honouring the contributions of scientists towards society. This serves as a reminder of the nation's rich scientific heritage and ongoing contributions to global research. This year, the theme of National Science Day is "Indigenous Technologies for Viksit Bharat." As science and technology continues to play a crucial role in the development of a nation, it reinforces the importance of investing in research and development, encouraging the government and private sectors to allocate resources towards scientific initiatives.

On the occasion of this program, Dr. Somvanshi N.R. Director, SPPU Subcentre, Ahmednagar as chief guest, Principal Dr.V.M. Jadhav, IQAC coordinator Dr.R.H. Shaikh, Chairman of Science association Dr.S.G. Wagh and Head of department of Computer Science Asst.Prof. Kale was spirited this occasion with their presence.

Then the Chief guest, Dr. Somvanshi N.R. Sir addressed the students the importance of 'Indigenous Technologies for Viksit Bharat'. He also focuses on the role of scientists to improve the lifestyle of society. Then the Prin.V.M. Jadhav Sir addressed Students about Science Day, He explained importance of relevance of ancient science and modern science in India. On this occasion, Asst.Prof. Azmat Mohd. gave the speech on importance of science in our day-to-day life with examples. After that Students gave the speech about different topic related to the Science Day & Information about Dr. C.V. Raman.