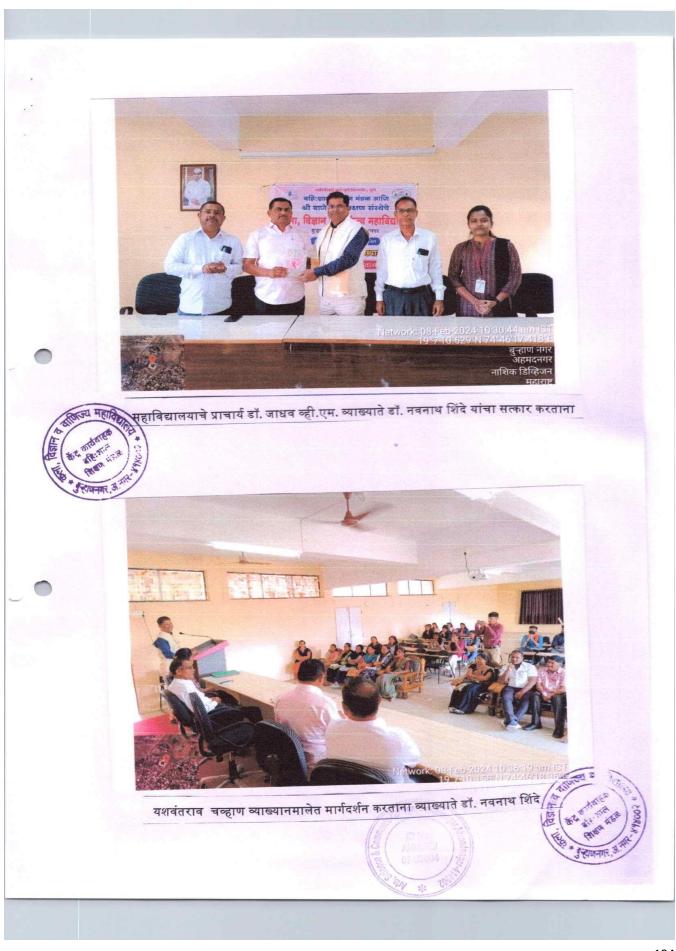

#### **AVISKAR Research Project Competition**

30th September 2023-2024 at College Level

#### **Participants List**

#### Category: Pure Science

| Sr. No. | Student Name              | Class     | Project/ Poster Name                   |  |
|---------|---------------------------|-----------|----------------------------------------|--|
| 1       | Kasar Deepali Sopan       | S.Y.B.Sc. | Non-Newtonian Fluids                   |  |
|         | Bhoite Vaishnavi Rajendra | S.Y.B.Sc. |                                        |  |
| 2       | Mosim Akhtar              | T.Y.B.Sc. | Milk Rainbow                           |  |
|         | Sasane Pratiksha          | S.Y.B.Sc. |                                        |  |
| 3       | Prem Anant Rajput         | F.Y.B.Sc. | Biodiesel from Waste Vegetable Oil     |  |
|         | Prasad Devdas Bhagat      | F.Y.B.Sc. |                                        |  |
| 4       | Avhad Aditya Niranjan     | T.Y.B.Sc. | Isolation of Casein from Milk          |  |
|         | Akeel Maruf Shaikh        | T.Y.B.Sc. |                                        |  |
| 5       | Dusunge Arti V.           | F.Y.B.Sc. | Rain water Detector<br>Forms of Energy |  |
| 6       | Dhamane Deepali R.        | F.Y.B.Sc. |                                        |  |

College 1002 11 anna

#### Shri Baneshwar Shikshan Sansthas Arts, Science and Commerce College, Burhannagar, Ahmednagar

#### Category: Commerce, Management and Law

| Sr. No. | Student Name                | Class                                               | Project/ Poster Name        |  |
|---------|-----------------------------|-----------------------------------------------------|-----------------------------|--|
| 1       | Karale Prianka Bapu         | T.Y.B.Com.                                          | Goods and Service Tax (GST) |  |
| 2       | Chemate Arati Sunil         | T.Y.B.Com.                                          | Social Media Network        |  |
| 3       | Kapse Šakshi Vitthal        | S.Y.B.Com.                                          | Types of E-commerce         |  |
| 4       | Waghskar Amrapali Babasaheb | skar Amrapali Babasaheb S.Y.B.Com. Goodes and Servi |                             |  |
|         | Dhadge Rohini Babasaheb     | S.Y.B.Com.                                          |                             |  |
|         | Shende Krishna Ashok        | S.Y.B.Com.                                          |                             |  |

Arts, Scie 1002 Burhannaga

#### AVISKAR Research Project Competition

30th September 2023-2024 at College Level

#### Category: Humanities, Languages and Fine Arts

| Sr. No. | Student Name              | Class          | Project/ Poster Name                       |  |
|---------|---------------------------|----------------|--------------------------------------------|--|
| 1       | Garudkar Sandhya Paraji   | S.Y.B.A.       | Study of Tourist Places in Ahmednagar City |  |
|         | Hushare Vaishnavi Mahadev | S.Y.B.A.       |                                            |  |
| ÷.,     | Shirsath Shrutika Satish  | S.Y.B.Com.     | • • •                                      |  |
| 2       | Borude Pratik Bharat      | F.Y.B.Sc. (CS) | Is AI Threat to Humanity                   |  |
|         | Aghav Rajesh Balu         | F.Y.B.Sc. (CS) | · · · · · · · · · · · · · · · · · · ·      |  |
|         | Kadam Suraj Bhausaheb     | F.Y.B.Sc. (CS) |                                            |  |

minarce College Arts, Science 8 Burhannagar, Abroad gar-414002.

### **AVISKAR Research Project Competition**

30th September 2023-2024 at College Level

#### **Category: Engineering and Technology**

| Sr. No. | Student Name                        | Class          | Project/ Poster Name                           |
|---------|-------------------------------------|----------------|------------------------------------------------|
| 1       | Bhor Pratik Balasaheb S.Y.B.Sc.(CS) |                | Traffic light controller using microcontroller |
|         | Girawale Siddhant Bhausaheb         | S.Y.B.Sc.(CS)  |                                                |
|         | Chirke Abhishek Bhika               | S.Y.B.Sc.(CS)  |                                                |
|         | Kale Prathamesh Dada                | S.Y.B.Sc.(CS)  |                                                |
| 2       | Pathan Saad Shafik                  | T.Y.B.Sc.(CS)  | "Alhayat" Online Shopping                      |
| 3       | Sheikh Rehan Salim                  | F.Y.B.Sc.(CS)  | DC to AC generator                             |
| 4       | Bhingardive Dhanashree Rahul        | F.Y.B.B.A(CA)  | App Innovation                                 |
| 5       | Yadav Sonu Rambriksh                | F.Y.B.B.A.(CA) | Laser security                                 |
|         | Varma Anurag Vinod                  | F.Y.B.B.A.(CA) |                                                |
| 6       | Tumre Vaishnavi Ravindra            | F.Y.B.Sc.(CS)  | 5G network                                     |

Commerce College Arts, Science & Burhannagar, Ahmednagar-414002.

| Sr. No. | Student Name             | Class         | Project/ Poster Name  |
|---------|--------------------------|---------------|-----------------------|
|         | Shaikh Joya Bahadur      | F.Y.B.Sc.(CS) |                       |
| 7       | Gauri Shivaji Chaudhari  | F.Y.B.Sc.(CS) | Programming languages |
|         | Anjali Shivaji Chaudhari | F.Y.B.Sc.(CS) |                       |
| 8       | Dhage Harshada Baban     | F.Y.B.Sc.(CS) | Chandrayan 3          |
|         | Wagh Siddhi Ravindra     | F.Y.B.Sc.(CS) |                       |
|         | Takate Shruti Anna       | F.Y.B.Sc.(CS) |                       |
|         | Ghale Ankita Ganesh      | F.Y.B.Sc.(CS) |                       |

PRINCIPAL Arts, Science & Commerce College Burhannagar, Ahmednagar-414002.

--- "

Shri BaneshwarShikshanSanstha's, Arts, Science and Commerce College, Burhannagar