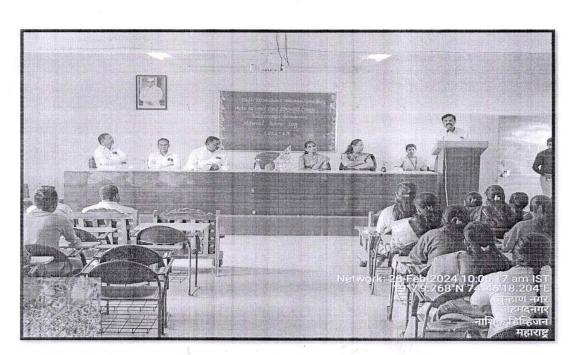

Then the Chief guest, Dr. Somvanshi N.R. Sir addressed the students the importance of 'Indigenous Technologies for Viksit Bharat'. He also focuses on the role of scientists to improve the lifestyle of society. Then the Prin.V.M. Jadhav Sir addressed Students about Science Day, He explained importance of relevance of ancient science and modern science in India. On this occasion, Asst.Prof. Azmat Mohd. gave the speech on importance of science in our day-to-day life with examples. After that Students gave the speech about different topic related to the Science Day & Information about Dr. C.V. Raman.

On this occasion the programme was hosted by Asst.Prof. Raut and Asst.Prof T.M. Bondarde, Asst.Prof. Samudra Introduces the Theme of the programme and the programme was concluded by vote of thanks given by Asst.Prof. Chemate.