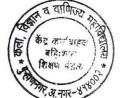

On the occasion of this program, Dr. Somvanshi N.R. Director, SPPU Subcentre, Ahmednagar as chief guest, Principal Dr.V.M. Jadhav, IQAC coordinator Dr.R.H. Shaikh, Chairman of Science association Dr.S.G. Wagh and Head of department of Computer Science Asst.Prof. Kale was spirited this occasion with their presence.

Then the Chief guest, Dr. Somvanshi N.R. Sir addressed the students the importance of 'Indigenous Technologies for Viksit Bharat'. He also focuses on the role of scientists to improve the lifestyle of society. Then the Prin.V.M. Jadhav Sir addressed Students about Science Day, He explained importance of relevance of ancient science and modern science in India. On this occasion, Asst.Prof. Azmat Mohd. gave the speech on importance of science in our day-to-day life with examples. After that Students gave the speech about different topic related to the Science Day & Information about Dr. C.V. Raman.