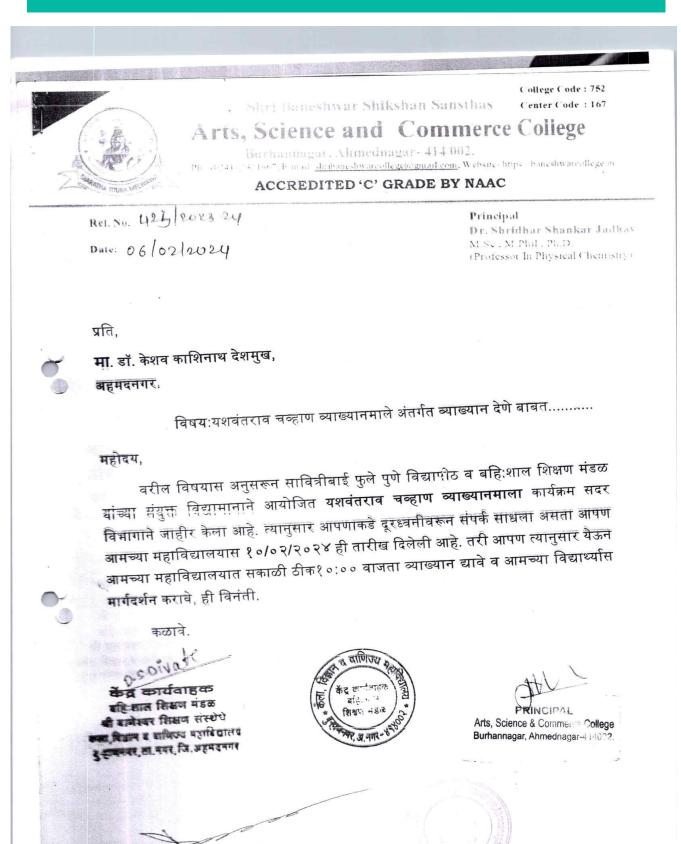

#### **AVISKAR Research Project Competition**

30th September 2023-2024 at College Level

#### **Participants List**

#### Category: Pure Science

| Sr. No. | Student Name              | Class     | Project/ Poster Name                   |  |
|---------|---------------------------|-----------|----------------------------------------|--|
| 1       | Kasar Deepali Sopan       | S.Y.B.Sc. | Non-Newtonian Fluids                   |  |
|         | Bhoite Vaishnavi Rajendra | S.Y.B.Sc. |                                        |  |
| 2       | Mosim Akhtar              | T.Y.B.Sc. | Milk Rainbow                           |  |
|         | Sasane Pratiksha          | S.Y.B.Sc. |                                        |  |
| 3       | Prem Anant Rajput         | F.Y.B.Sc. | Biodiesel from Waste Vegetable Oil     |  |
|         | Prasad Devdas Bhagat      | F.Y.B.Sc. |                                        |  |
| 4       | Avhad Aditya Niranjan     | T.Y.B.Sc. | Isolation of Casein from Milk          |  |
|         | Akeel Maruf Shaikh        | T.Y.B.Sc. |                                        |  |
| 5       | Dusunge Arti V.           | F.Y.B.Sc. | Rain water Detector<br>Forms of Energy |  |
| 6       | Dhamane Deepali R.        | F.Y.B.Sc. |                                        |  |

College 1002 11 anna

#### Shri Baneshwar Shikshan Sansthas Arts, Science and Commerce College, Burhannagar, Ahmednagar

#### Category: Commerce, Management and Law

| Sr. No. | Student Name                | Class                                               | Project/ Poster Name        |  |
|---------|-----------------------------|-----------------------------------------------------|-----------------------------|--|
| 1       | Karale Prianka Bapu         | T.Y.B.Com.                                          | Goods and Service Tax (GST) |  |
| 2       | Chemate Arati Sunil         | T.Y.B.Com.                                          | Social Media Network        |  |
| 3       | Kapse Šakshi Vitthal        | S.Y.B.Com.                                          | Types of E-commerce         |  |
| 4       | Waghskar Amrapali Babasaheb | skar Amrapali Babasaheb S.Y.B.Com. Goodes and Servi |                             |  |
|         | Dhadge Rohini Babasaheb     | S.Y.B.Com.                                          |                             |  |
|         | Shende Krishna Ashok        | S.Y.B.Com.                                          |                             |  |

Arts, Scie 1002 Burhannaga

#### AVISKAR Research Project Competition

30th September 2023-2024 at College Level

#### Category: Humanities, Languages and Fine Arts

| Sr. No. | Student Name              | Class          | Project/ Poster Name                       |  |
|---------|---------------------------|----------------|--------------------------------------------|--|
| 1       | Garudkar Sandhya Paraji   | S.Y.B.A.       | Study of Tourist Places in Ahmednagar City |  |
|         | Hushare Vaishnavi Mahadev | S.Y.B.A.       |                                            |  |
| ÷.,     | Shirsath Shrutika Satish  | S.Y.B.Com.     | • • •                                      |  |
| 2       | Borude Pratik Bharat      | F.Y.B.Sc. (CS) | Is AI Threat to Humanity                   |  |
|         | Aghav Rajesh Balu         | F.Y.B.Sc. (CS) | · · · · · · · · · · · · · · · · · · ·      |  |
|         | Kadam Suraj Bhausaheb     | F.Y.B.Sc. (CS) |                                            |  |

minarce College Arts, Science 8 Burhannagar, Abroad gar-414002.

### **AVISKAR Research Project Competition**

30th September 2023-2024 at College Level

#### **Category: Engineering and Technology**

| Sr. No. | Student Name                        | Class          | Project/ Poster Name                           |
|---------|-------------------------------------|----------------|------------------------------------------------|
| 1       | Bhor Pratik Balasaheb S.Y.B.Sc.(CS) |                | Traffic light controller using microcontroller |
|         | Girawale Siddhant Bhausaheb         | S.Y.B.Sc.(CS)  |                                                |
|         | Chirke Abhishek Bhika               | S.Y.B.Sc.(CS)  |                                                |
|         | Kale Prathamesh Dada                | S.Y.B.Sc.(CS)  |                                                |
| 2       | Pathan Saad Shafik                  | T.Y.B.Sc.(CS)  | "Alhayat" Online Shopping                      |
| 3       | Sheikh Rehan Salim                  | F.Y.B.Sc.(CS)  | DC to AC generator                             |
| 4       | Bhingardive Dhanashree Rahul        | F.Y.B.B.A(CA)  | App Innovation                                 |
| 5       | Yadav Sonu Rambriksh                | F.Y.B.B.A.(CA) | Laser security                                 |
|         | Varma Anurag Vinod                  | F.Y.B.B.A.(CA) |                                                |
| 6       | Tumre Vaishnavi Ravindra            | F.Y.B.Sc.(CS)  | 5G network                                     |

Commerce College Arts, Science & Burhannagar, Ahmednagar-414002.

| Sr. No. | Student Name             | Class         | Project/ Poster Name  |
|---------|--------------------------|---------------|-----------------------|
|         | Shaikh Joya Bahadur      | F.Y.B.Sc.(CS) |                       |
| 7       | Gauri Shivaji Chaudhari  | F.Y.B.Sc.(CS) | Programming languages |
|         | Anjali Shivaji Chaudhari | F.Y.B.Sc.(CS) |                       |
| 8       | Dhage Harshada Baban     | F.Y.B.Sc.(CS) | Chandrayan 3          |
|         | Wagh Siddhi Ravindra     | F.Y.B.Sc.(CS) |                       |
|         | Takate Shruti Anna       | F.Y.B.Sc.(CS) |                       |
|         | Ghale Ankita Ganesh      | F.Y.B.Sc.(CS) |                       |

PRINCIPAL Arts, Science & Commerce College Burhannagar, Ahmednagar-414002.

--- "

Shri BaneshwarShikshanSanstha's, Arts, Science and Commerce College, Burhannagar