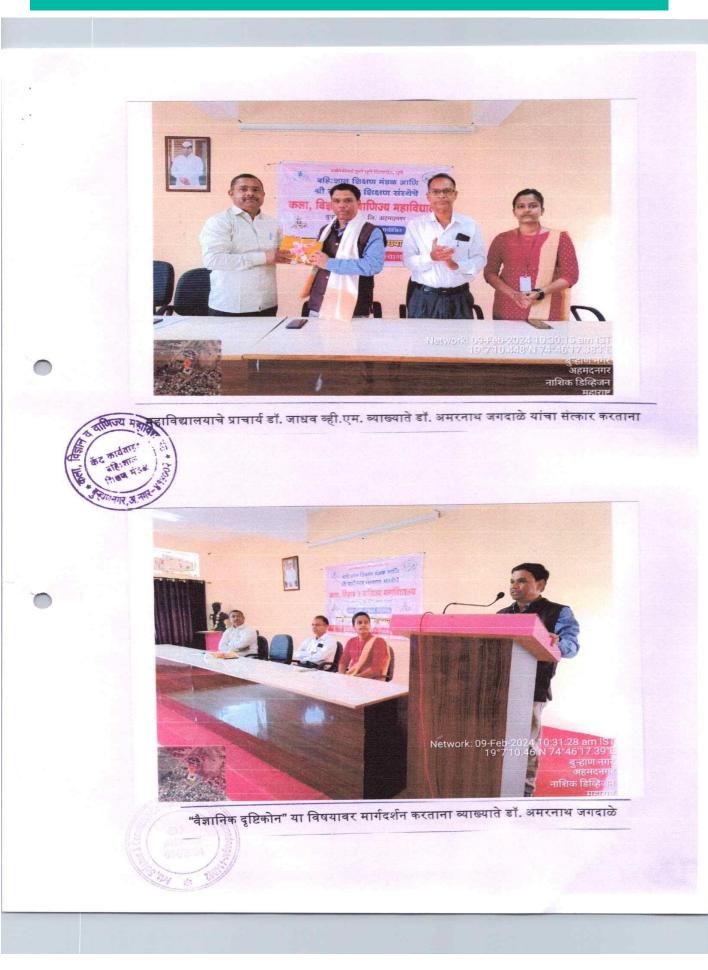

#### **National Science Day Report**

National science day was celebrated in Shri Baneshwer Shikshan Sanstha's Arts, Science and Commerce College, Burhannagar, Ahmednagar. This date marks the anniversary of the discovery of the Raman Effect by Sir C. V. Raman in 1928. The day is dedicated to promoting scientific awareness, fostering scientific temper, and honouring the contributions of scientists towards society. This serves as a reminder of the nation's rich scientific heritage and ongoing contributions to global research. This year, the theme of National Science Day is "Indigenous Technologies for Viksit Bharat." As science and technology continues to play a crucial role in the development of a nation, it reinforces the importance of investing in research and development, encouraging the government and private sectors to allocate resources towards scientific initiatives.

On the occasion of this program, Dr. Somvanshi N.R. Director, SPPU Subcentre, Ahmednagar as chief guest, Principal Dr.V.M. Jadhav, IQAC coordinator Dr.R.H. Shaikh, Chairman of Science association Dr.S.G. Wagh and Head of department of Computer Science Asst.Prof. Kale was spirited this occasion with their presence.

Then the Chief guest, Dr. Somvanshi N.R. Sir addressed the students the importance of 'Indigenous Technologies for Viksit Bharat'. He also focuses on the role of scientists to improve the lifestyle of society. Then the Prin.V.M. Jadhav Sir addressed Students about Science Day, He explained importance of relevance of ancient science and modern science in India. On this occasion, Asst.Prof. Azmat Mohd. gave the speech on importance of science in our day-to-day life with examples. After that Students gave the speech about different topic related to the Science Day & Information about Dr. C.V. Raman.

On this occasion the programme was hosted by Asst.Prof. Raut and Asst.Prof T.M. Bondarde, Asst.Prof. Samudra Introduces the Theme of the programme and the programme was concluded by vote of thanks given by Asst.Prof. Chemate.