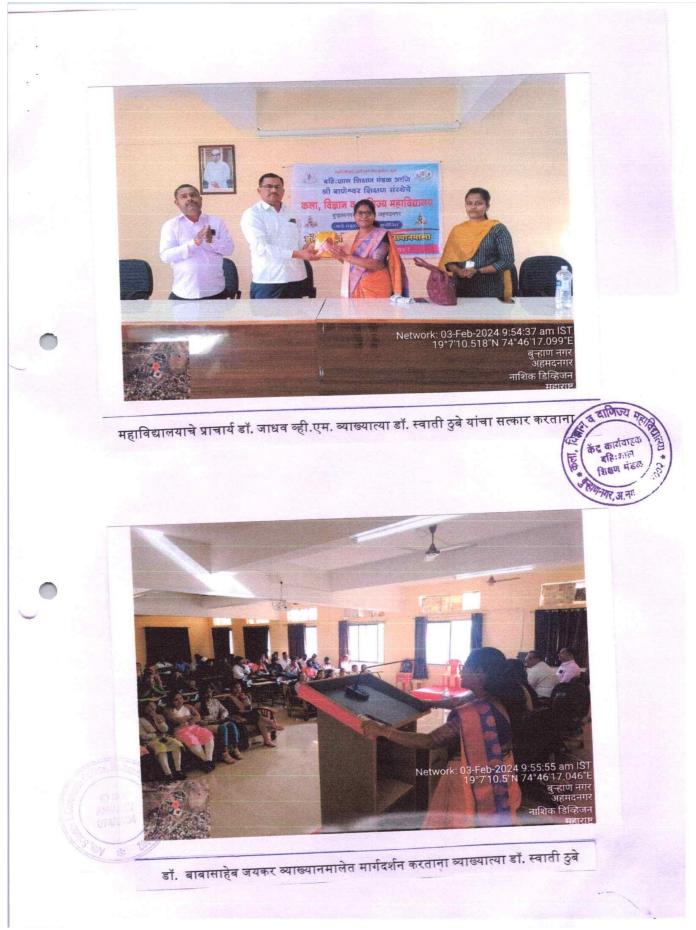

Ms. Anushree Joshi enlighted and guided the students. Following points are covered in this lecture:

- Which skills are required in Banking Sector?
- ➤ How to face the interview?
- ➢ How to dress-up and Body Language for Interview?
- Suggested some other techniques.
- Which way the students gain valuable insight into the Banking industry?