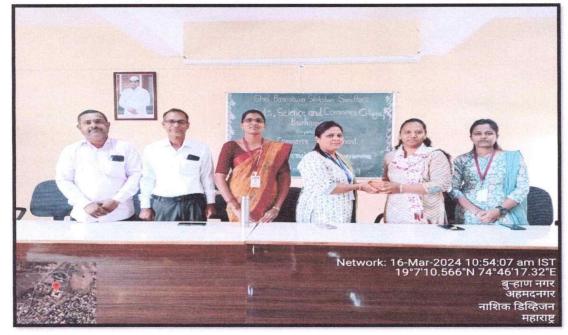

#### **National Science Day Report**

National science day was celebrated in Shri Baneshwer Shikshan Sanstha's Arts, Science and Commerce College, Burhannagar, Ahmednagar. This date marks the anniversary of the discovery of the Raman Effect by Sir C. V. Raman in 1928. The day is dedicated to promoting scientific awareness, fostering scientific temper, and honouring the contributions of scientists towards society. This serves as a reminder of the nation's rich scientific heritage and ongoing contributions to global research. This year, the theme of National Science Day is "Indigenous Technologies for Viksit Bharat." As science and technology continues to play a crucial role in the development of a nation, it reinforces the importance of investing in research and development, encouraging the government and private sectors to allocate resources towards scientific initiatives.

On the occasion of this program, Dr. Somvanshi N.R. Director, SPPU Subcentre, Ahmednagar as chief guest, Principal Dr.V.M. Jadhav, IQAC coordinator Dr.R.H. Shaikh, Chairman of Science association Dr.S.G. Wagh and Head of department of Computer Science Asst.Prof. Kale was spirited this occasion with their presence.

Then the Chief guest, Dr. Somvanshi N.R. Sir addressed the students the importance of 'Indigenous Technologies for Viksit Bharat'. He also focuses on the role of scientists to improve the lifestyle of society. Then the Prin.V.M. Jadhav Sir addressed Students about Science Day, He explained importance of relevance of ancient science and modern science in India. On this occasion, Asst.Prof. Azmat Mohd. gave the speech on importance of science in our day-to-day life with examples. After that Students gave the speech about different topic related to the Science Day & Information about Dr. C.V. Raman.

While lighting the lamp on the occasion of Science Day, the principal of the college, Dr. V. M. Jadhav, Dr. N. R. Somvanshi Director of Savitribai Phule Pune University Pune, Sub Centre Ahmednagar at college.

Principal Dr.V.M Jadhav while felicitating the chief guest of the programme Dr. N. R. Somvanshi Director of Savitribai Phule Pune University Pune, Sub Centre Ahmednagar.

074/2004

The Asst. Prof. Azmat M. while delivering the speech on the occasion of National Science Day.