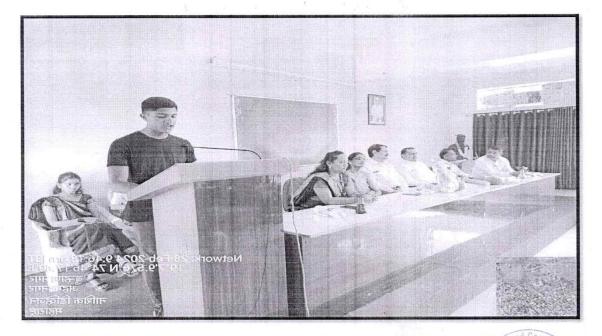

Then the Chief guest, Dr. Somvanshi N.R. Sir addressed the students the importance of 'Indigenous Technologies for Viksit Bharat'. He also focuses on the role of scientists to improve the lifestyle of society. Then the Prin.V.M. Jadhav Sir addressed Students about Science Day, He explained importance of relevance of ancient science and modern science in India. On this occasion, Asst.Prof. Azmat Mohd. gave the speech on importance of science in our day-to-day life with examples. After that Students gave the speech about different topic related to the Science Day & Information about Dr. C.V. Raman.

Students express their thoughts on the occasion of Science Day

ID No. AN/ASC/ 074/2084

The chief guest on the occasion of Science Day was Dr. Somavanshi N. R. Savitribai Phule Pune University Pune, Ahmednagar Sub Centre Director. While guiding students.