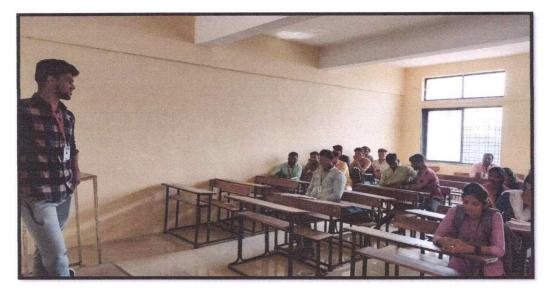

#### **National Science Day Report**

National science day was celebrated in Shri Baneshwer Shikshan Sanstha's Arts, Science and Commerce College, Burhannagar, Ahmednagar. This date marks the anniversary of the discovery of the Raman Effect by Sir C. V. Raman in 1928. The day is dedicated to promoting scientific awareness, fostering scientific temper, and honouring the contributions of scientists towards society. This serves as a reminder of the nation's rich scientific heritage and ongoing contributions to global research. This year, the theme of National Science Day is "Indigenous Technologies for Viksit Bharat." As science and technology continues to play a crucial role in the development of a nation, it reinforces the importance of investing in research and development, encouraging the government and private sectors to allocate resources towards scientific initiatives.

On the occasion of this program, Dr. Somvanshi N.R. Director, SPPU Subcentre, Ahmednagar as chief guest, Principal Dr.V.M. Jadhav, IQAC coordinator Dr.R.H. Shaikh, Chairman of Science association Dr.S.G. Wagh and Head of department of Computer Science Asst.Prof. Kale was spirited this occasion with their presence.

Then the Chief guest, Dr. Somvanshi N.R. Sir addressed the students the importance of 'Indigenous Technologies for Viksit Bharat'. He also focuses on the role of scientists to improve the lifestyle of society. Then the Prin.V.M. Jadhav Sir addressed Students about Science Day, He explained importance of relevance of ancient science and modern science in India. On this occasion, Asst.Prof. Azmat Mohd. gave the speech on importance of science in our day-to-day life with examples. After that Students gave the speech about different topic related to the Science Day & Information about Dr. C.V. Raman.