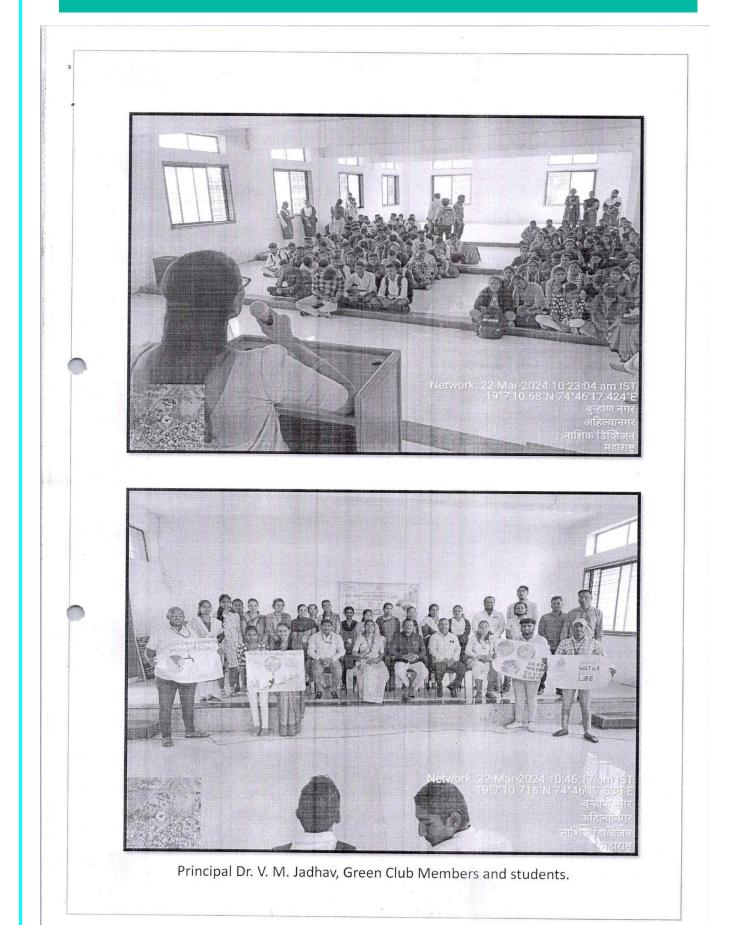

ण्यात यावा. या निमित्ताने आपल्या महाविद्यालयामध्ये श्री बाणेश्वर ग्रीन कलब द्वारे पाणीबचत किंवा जलसंधारणाशी संबंधित विविध उपक्रम राबविण्यात येणार आहे. यामध्ये विद्यार्थ्यांनी जल व जलसंधारण यावर रील. शॉर्ट व्हिडिओ व पोस्टर तयार करून दिनांक 14 मार्च रोजी महाविद्यालयात प्राध्यापिका डॉ. वाघ एस. जी. यांच्याकडे जमा करावेत. यामध्ये प्रथम तीन पोस्टरची निवड करून ती उच्च शिक्षण सहसंचालक पुणे, महाराष्ट्र शासन यांच्याकडे पाठविण्यात येणार आहेत. तरी सर्व विद्यार्थ्यांनी यामध्ये सहभाग नोंदवावा.

pressouthy

ग्रीन क्लब फॅकल्टी कोऑर्डिनेटर

डॉ. वाघ एस. जी.



Arts, Science and Commerce College Burhannagar, Ahmednagar



Dr. Wagh S.G. Faculty Coordinator while addressing students on the occasion of "World Water Day."



Dr. Wagh S.G. Faculty Coordinator While giving information about "Why Waste App"









### Shri Baneshwar Shikshan Sanstha's

Arts, Science and Commerce College, Burhannagar, Ahmednagar

Green Club Students Attendance

# Date: 22/03/2024 Woeld Water Day 2024

| 1) Swapneli Sonjay Korpe Skorpe<br>2) Chemate Vanita Maruti Chemate<br>3) Chemate Vanita Maruti Chemate<br>3) Chemate Vanita Maruti Chemate<br>3) Chemate Vanita Baying<br>4) TShutesh D. Thorage Marutel<br>5] Dukave Shubham Spile<br>6) Shosale Norvath Spile<br>6) Shosale Norvath Spile<br>7) Russ Processivas They<br>7) Russ Processivas They<br>7) Russ Processivas They<br>7) Russ Processivas They<br>7) Russ Processivas They<br>9. Abhrahel Channe Milite<br>9. Abhrahel Channe Milite<br>9. Abhrahel Channe Milite<br>10. Dhole Pravin Sanjay Trave<br>11. Cheurefulle, Mahit Kishox They<br>12. Dange Abhish Pannelal They<br>13.