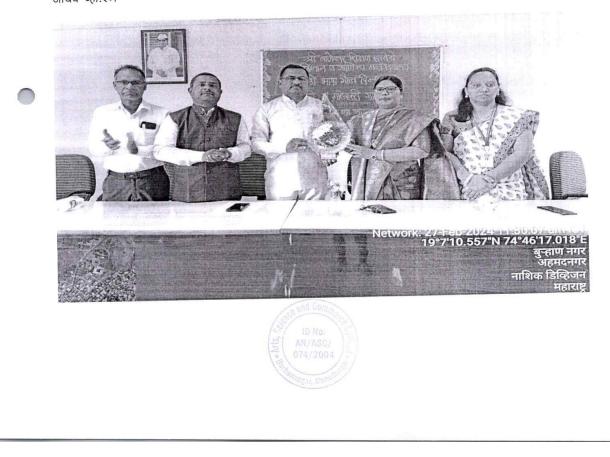

On the occasion of this program, Dr. Somvanshi N.R. Director, SPPU Subcentre, Ahmednagar as chief guest, Principal Dr.V.M. Jadhav, IQAC coordinator Dr.R.H. Shaikh, Chairman of Science association Dr.S.G. Wagh and Head of department of Computer Science Asst.Prof. Kale was spirited this occasion with their presence.

While lighting the lamp on the occasion of Science Day, the principal of the college, Dr. V. M. Jadhav, Dr. N. R. Somvanshi Director of Savitribai Phule Pune University Pune, Sub Centre Ahmednagar at college.

Principal Dr.V.M Jadhav while felicitating the chief guest of the programme Dr. N. R. Somvanshi Director of Savitribai Phule Pune University Pune, Sub Centre Ahmednagar.

074/2004

The Asst. Prof. Azmat M. while delivering the speech on the occasion of National Science Day.