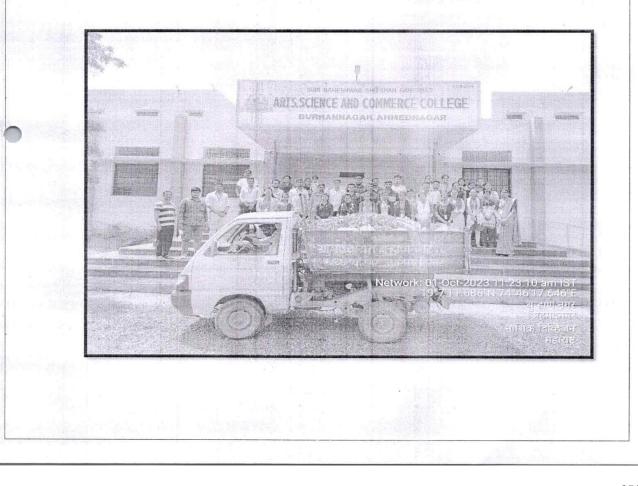

#### **Field Visit Report**

Shri Baneshwar Shikshan Sanstha's, Arts, Science and Commerce College, Burhannagar, Ahmednagar, Department of Science Faculty has been organized a Field visit to Mahatma Phule Krishi Vidyapith, Rahuri for F.Y.B.Sc., S.Y.B.Sc. and T.Y.B.Sc. students on 05/03/2024 (Tuesday). The MPKV jurisdiction is spread over 10 districts of Western Maharashtra (Kolhapur, Sangli, Satara, Solapur, Pune, Ahmednagar, Nasik, Dhule, Nandurbar and Jalgaon). There are about 70 Students participated for tour. The Mahatma Phule Krishi Vidyapeeth (MPKV), Rahuri is the premier Agricultural University in Maharashtra that renders services to the farmers through Education, Research and Extension Education. The University has a rich heritage to its credit in the field of agricultural education and research by having its origin in the College of Agriculture, Pune. Out of nine-agro-climatic zones of Maharashtra, four agroclimatic zones *viz*; Western Ghat Zone, Sub-montane Zone, Western Maharashtra Plain Zone and Scarcity Zones fall under the jurisdiction of MPKV.

The primary aim of this field visit is to gather geographical details. Reinforcing experiential and relational learning is the key goal of conducting a field trip for students. Field trips are a way of improving learning in the classroom by creating links to the real world. Field trips introduce students to diverse lifestyles, locations and eras. Mahatma Phule Krishi Vidyapeeth, Rahuri has been the most credible source of information and farm advisory for the farmers of the region. Therefore, lakhs of farmers visit the Central Campus and other Colleges and Research Stations. The faculty and the scientists of the university guide them through the actual fields and laboratories and convince them regarding the technologies generated by the university.