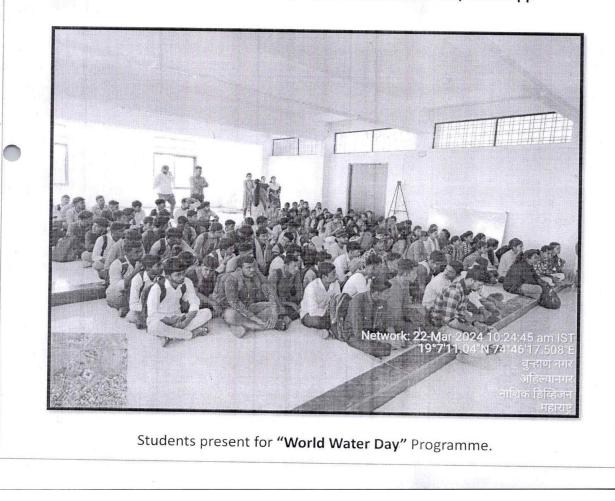

# While distributing the prizes to the deserving students of the AVISHKAR competition, Principal Dr.S.S.Jadhav, IQACCoordinator Dr.R.H.Sheikh and dignitaries on the dais

StudentsandfacultywhoparticipatedintheAVISHKARcompetition.