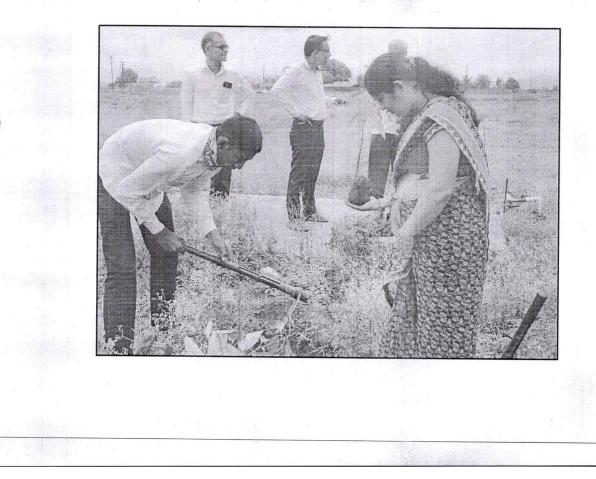

### <u>Notice</u>

All the **students** of Arts, Science and Commerce College Burhannagar, Ahmednagar kindly inform that **"Science Association"** Celebrating **"National Science Day 2024"** on 28/02/2024 at 09.00 am to 10.00 am in our college.