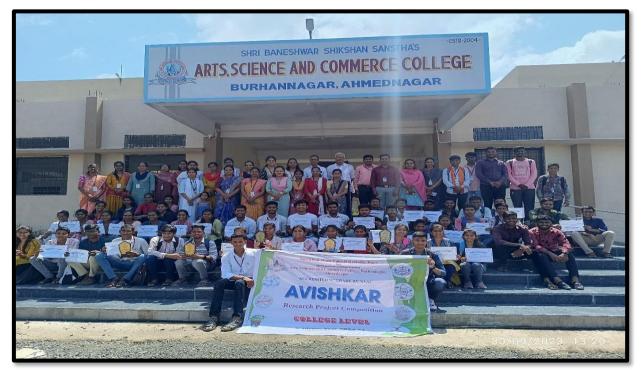

.S.Jadhav,IQACcoordinatorDr.R.H. ShaikhandAvishkarCoordinator Dr.WaghS.G.wascongratulatingthestudents.

Co-Ordinator

Principal

#### \*\*CollegeLevelAVISHKARCompetition\*\*



Alongwithdignitariesontheplatform, IQACCoordinatorDr.R.H.Shaikh While felicitating Asst. Prof. D.R. Jaware of Geography Department in the college.



Whileguidingthestudentswhoparticipatedinthe AVISHKARcompetition,the principal of the college Dr. S. S. Jadhav.



StudentsparticipatingincollegelevelAVISHKARcompetition. Whileexaminingthecollegelevelposterpresentation,theprincipalofthe college



Dr.S.S.Jadhav, examiner and participating students.



# While distributing the prizes to the deserving students of the AVISHKAR competition, Principal Dr.S.S.Jadhav, IQACCoordinator Dr.R.H.Sheikh and dignitaries on the dais



StudentsandfacultywhoparticipatedintheAVISHKARcompetition.

#### \*\*ZonalLevelAVISHKARCompetition\*\*



ParticipatedinAVISHKARCompetitionat ZonalLevelatDr.VithalraoVikhe Patil College of Engineering ViladGhat, Ahmednagar College student



CollegeStudentswhoparticipatedinAVISHKARCompetitionZonalLevelat Dada Patil College, Karjat, Ahmednagar.

#### \*\*UniversityLevelAVISHKARCompetition\*\*



InaugurationCeremonyofAvishkarCompitationatUniversity



StudentswhoparticipatedintheAVISHKARCompetitionatUniversityLevel, Savitribai Phule Pune University, Pune.



Shri BaneshwarShikshanSanstha's Arts, Science and Commerce College, Burhannagar, Ahmednagar

# b) Marathi Bhasha Gaurav Din

#### श्री बाणेश्वर शिक्षण संस्थेचे

# कला, विज्ञान व वाणिज्य महाविद्यालय, बुऱ्हाणनगर, अहमदनगर मराठी भाषा गौरव