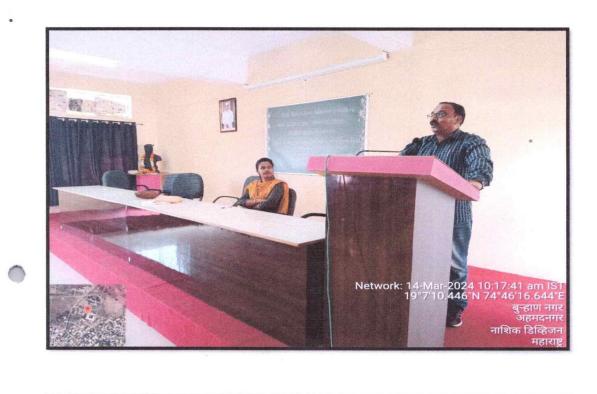

|
| 35       |                              |              |                                                   |
| 33       |                              |              | 144                                               |
|          |                              | F            | PRINCIPAL                                         |
|          |                              |              | Arts, Science & Comment<br>Burhannagar, Anmednaga |

Shri BaneshwarShikshanSanstha's, Arts, Science and Commerce College, Burhannagar





College Staff and Students Present for the Lecture.

0

ID No.



College Staff and Students Present for the Lecture.





Worshiping the Idol by Chief Guest Dr. Avinash Shirsath.



Principal Dr. Jadhav V. M. falicitate Dr. Avinash Shirsath



· 1



Dr. Avinash Shirsath guide to the students.





Shri BaneshwarShikshanSanstha's Arts, Science and Commerce College, Burhannagar, Ahmednagar

# **C)Problem Solving**

# a)Quiz Competition

### Shri Baneshwar shikshan Sanstha's Arts, Science and Commerce College, Burhanngar, Ahmendnagar. \*Department of Chemistry\* Activity Report on "Chemistry Quiz Competition"

Department of chemistry has been organizes the quiz competition for all the students of F.Y., S.Y., and T.Y.B.Sc. Students the goal of the Event Quiz competitions is always interesting and informative, which keeps the students interested. The primary goal of this event is to educate them on current general knowledge in Science and Technology, Current Affairs, Sports, Business, and Entertainment.

The programmed commenced a