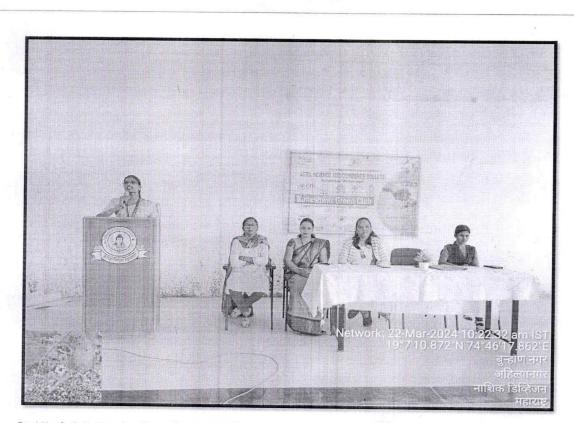

# While distributing the prizes to the deserving students of the AVISHKAR competition, Principal Dr.S.S.Jadhav, IQACCoordinator Dr.R.H.Sheikh and dignitaries on the dais

StudentsandfacultywhoparticipatedintheAVISHKARcompetition.