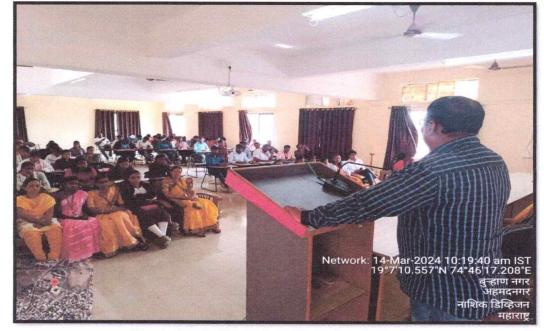

Then the Chief guest, Dr. Somvanshi N.R. Sir addressed the students the importance of 'Indigenous Technologies for Viksit Bharat'. He also focuses on the role of scientists to improve the lifestyle of society. Then the Prin.V.M. Jadhav Sir addressed Students about Science Day, He explained importance of relevance of ancient science and modern science in India. On this occasion, Asst.Prof. Azmat Mohd. gave the speech on importance of science in our day-to-day life with examples. After that Students gave the speech about different topic related to the Science Day & Information about Dr. C.V. Raman.

Students express their thoughts on the occasion of Science Day

ID No. AN/ASC/ 074/2084

The chief guest on the occasion of Science Day was Dr. Somavanshi N. R. Savitribai Phule Pune University Pune, Ahmednagar Sub Centre Director. While guiding students.