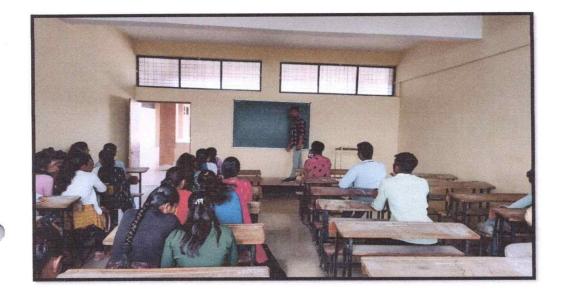

#### **National Science Day Report**

National science day was celebrated in Shri Baneshwer Shikshan Sanstha's Arts, Science and Commerce College, Burhannagar, Ahmednagar. This date marks the anniversary of the discovery of the Raman Effect by Sir C. V. Raman in 1928. The day is dedicated to promoting scientific awareness, fostering scientific temper, and honouring the contributions of scientists towards society. This serves as a reminder of the nation's rich scientific heritage and ongoing contributions to global research. This year, the theme of National Science Day is "Indigenous Technologies for Viksit Bharat." As science and technology continues to play a crucial role in the development of a nation, it reinforces the importance of investing in research and development, encouraging the government and private sectors to allocate resources towards scientific initiatives.

On the occasion of this program, Dr. Somvanshi N.R. Director, SPPU Subcentre, Ahmednagar as chief guest, Principal Dr.V.M. Jadhav, IQAC coordinator Dr.R.H. Shaikh, Chairman of Science association Dr.S.G. Wagh and Head of department of Computer Science Asst.Prof. Kale was spirited this occasion with their presence.

Then the Chief guest, Dr. Somvanshi N.R. Sir addressed the students the importance of 'Indigenous Technologies for Viksit Bharat'. He also focuses on the role of scientists to improve the lifestyle of society. Then the Prin.V.M. Jadhav Sir addressed Students about Science Day, He explained importance of relevance of ancient science and modern science in India. On this occasion, Asst.Prof. Azmat Mohd. gave the speech on importance of science in our day-to-day life with examples. After that Students gave the speech about different topic related to the Science Day & Information about Dr. C.V. Raman.