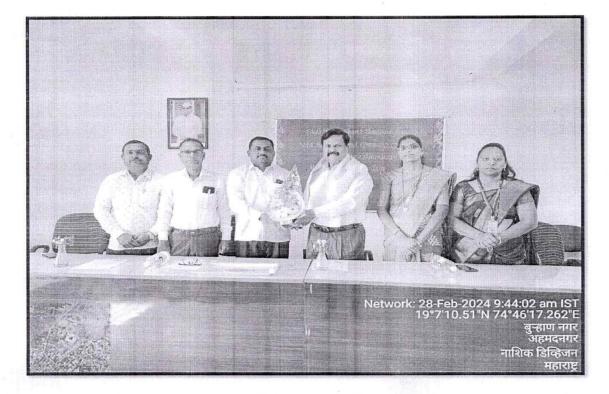

On the occasion of this program, Dr. Somvanshi N.R. Director, SPPU Subcentre, Ahmednagar as chief guest, Principal Dr.V.M. Jadhav, IQAC coordinator Dr.R.H. Shaikh, Chairman of Science association Dr.S.G. Wagh and Head of department of Computer Science Asst.Prof. Kale was spirited this occasion with their presence.

Then the Chief guest, Dr. Somvanshi N.R. Sir addressed the students the importance of 'Indigenous Technologies for Viksit Bharat'. He also focuses on the role of scientists to improve the lifestyle of society. Then the Prin.V.M. Jadhav Sir addressed Students about Science Day, He explained importance of relevance of ancient science and modern science in India. On this occasion, Asst.Prof. Azmat Mohd. gave the speech on importance of science in our day-to-day life with examples. After that Students gave the speech about different topic related to the Science Day & Information about Dr. C.V. Raman.