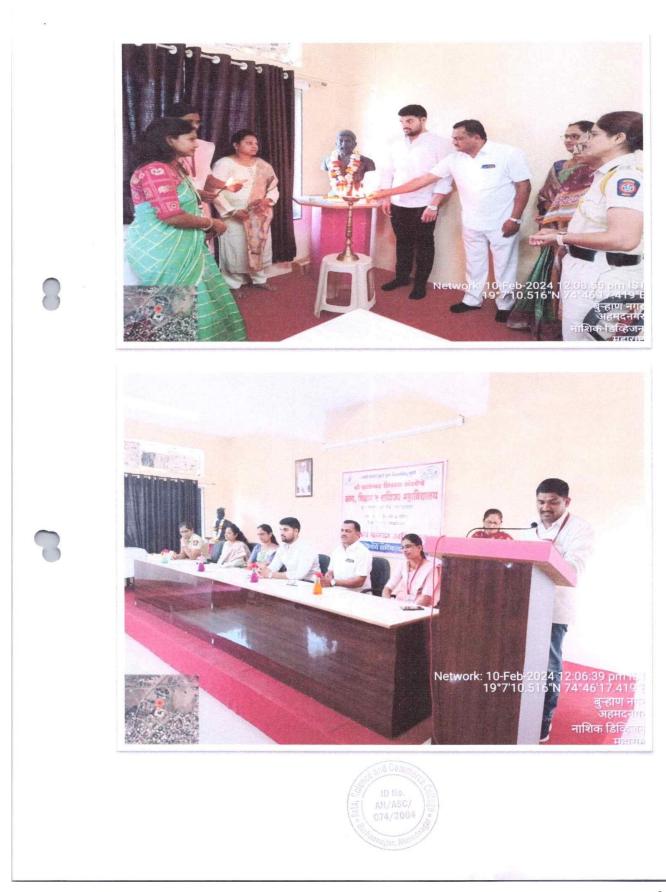

#### **National Science Day Report**

National science day was celebrated in Shri Baneshwer Shikshan Sanstha's Arts, Science and Commerce College, Burhannagar, Ahmednagar. This date marks the anniversary of the discovery of the Raman Effect by Sir C. V. Raman in 1928. The day is dedicated to promoting scientific awareness, fostering scientific temper, and honouring the contributions of scientists towards society. This serves as a reminder of the nation's rich scientific heritage and ongoing contributions to global research. This year, the theme of National Science Day is "Indigenous Technologies for Viksit Bharat." As science and technology continues to play a crucial role in the development of a nation, it reinforces the importance of investing in research and development, encouraging the government and private sectors to allocate resources towards scientific initiatives.

On the occasion of this program, Dr. Somvanshi N.R. Director, SPPU Subcentre, Ahmednagar as chief guest, Principal Dr.V.M. Jadhav, IQAC coordinator Dr.R.H. Shaikh, Chairman of Science association Dr.S.G. Wagh and Head of department of Computer Science Asst.Prof. Kale was spirited this occasion with their presence.

Then the Chief guest, Dr. Somvanshi N.R. Sir addressed the students the importance of 'Indigenous Technologies for Viksit Bharat'. He also focuses on the role of scientists to improve the lifestyle of society. Then the Prin.V.M. Jadhav Sir addressed Students about Science Day, He explained importance of relevance of ancient science and modern science in India. On this occasion, Asst.Prof. Azmat Mohd. gave the speech on importance of science in our day-to-day life with examples. After that Students gave the speech about different topic related to the Science Day & Information about Dr. C.V. Raman.

On this occasion the programme was hosted by Asst.Prof. Raut and Asst.Prof T.M. Bondarde, Asst.Prof. Samudra Introduces the Theme of the programme and the programme was concluded by vote of thanks given by Asst.Prof. Chemate.