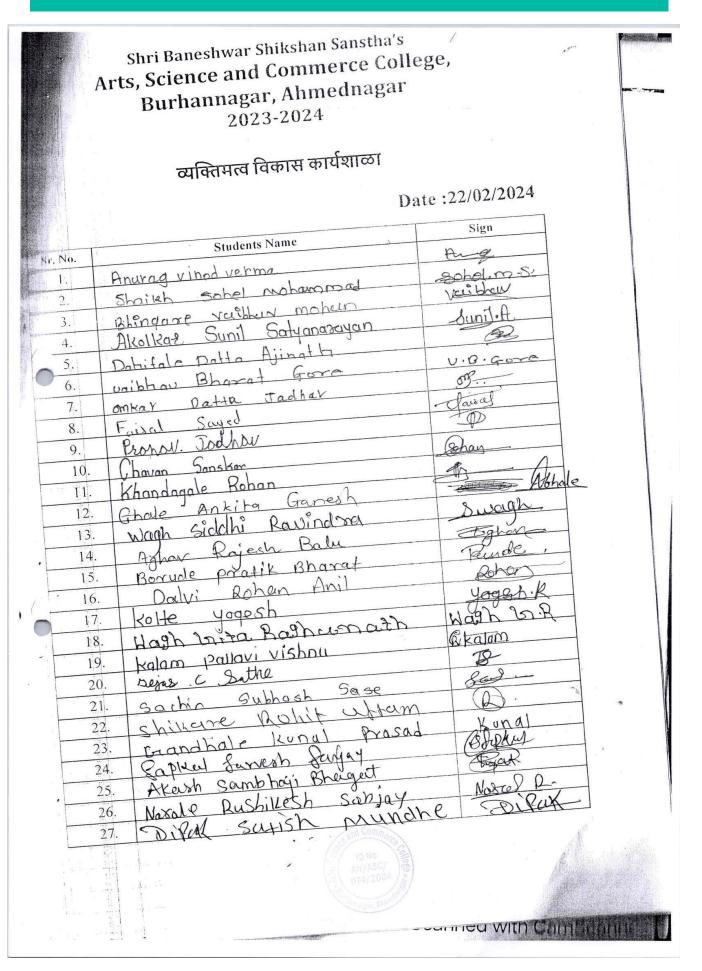

प्रति, मा.प्राचार्य डॉ.माहेश्वरी गावित पेमराज सारडा महाविद्यालय अहमदनगर, ता.जि. अहमदनगर

विषय :- महाविद्यालयात मराठी भाषागौरव दिनानिमित्त प्रमुख पाहुण्या म्हणून उपस्थिती बाबत ...

महोदय,

वरील विषयास अनुसरुन आमच्या महाविद्यालयामध्ये मराठी विभागाच्या वतीने सालाबादप्रमाणे मंगळवार दिनांक 27/02/2024 रोजी ठीक 10:30 वा. कविवर्य कुसुमाग्रज जयंती तथा मराठी भाषा गौरव दिन साजरा करण्यात येत आहे तरी या कार्यक्रमास आपण प्रमुख पाहण्या म्हणून उपस्थित राहून कार्यक्रमाची शोभा वाढवावी व विद्यार्थ्यांना मार्गदर्शन करावे.

On this occasion the programme was hosted by Asst.Prof. Raut and Asst.Prof T.M. Bondarde, Asst.Prof. Samudra Introduces the Theme of the programme and the programme was concluded by vote of thanks given by Asst.Prof. Chemate.