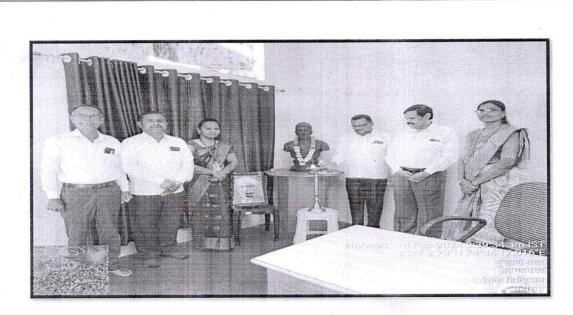

#### **National Science Day Report**

National science day was celebrated in Shri Baneshwer Shikshan Sanstha's Arts, Science and Commerce College, Burhannagar, Ahmednagar. This date marks the anniversary of the discovery of the Raman Effect by Sir C. V. Raman in 1928. The day is dedicated to promoting scientific awareness, fostering scientific temper, and honouring the contributions of scientists towards society. This serves as a reminder of the nation's rich scientific heritage and ongoing contributions to global research. This year, the theme of National Science Day is "Indigenous Technologies for Viksit Bharat." As science and technology continues to play a crucial role in the development of a nation, it reinforces the importance of investing in research and development, encouraging the government and private sectors to allocate resources towards scientific initiatives.

On the occasion of this program, Dr. Somvanshi N.R. Director, SPPU Subcentre, Ahmednagar as chief guest, Principal Dr.V.M. Jadhav, IQAC coordinator Dr.R.H. Shaikh, Chairman of Science association Dr.S.G. Wagh and Head of department of Computer Science Asst.Prof. Kale was spirited this occasion with their presence.