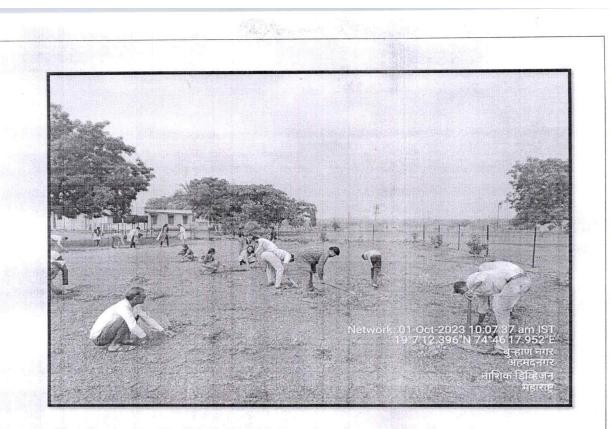

### <u>Notice</u>

All the **students** of Arts, Science and Commerce College Burhannagar, Ahmednagar kindly inform that **"Science Association"** Celebrating **"National Science Day 2024"** on 28/02/2024 at 09.00 am to 10.00 am in our college.