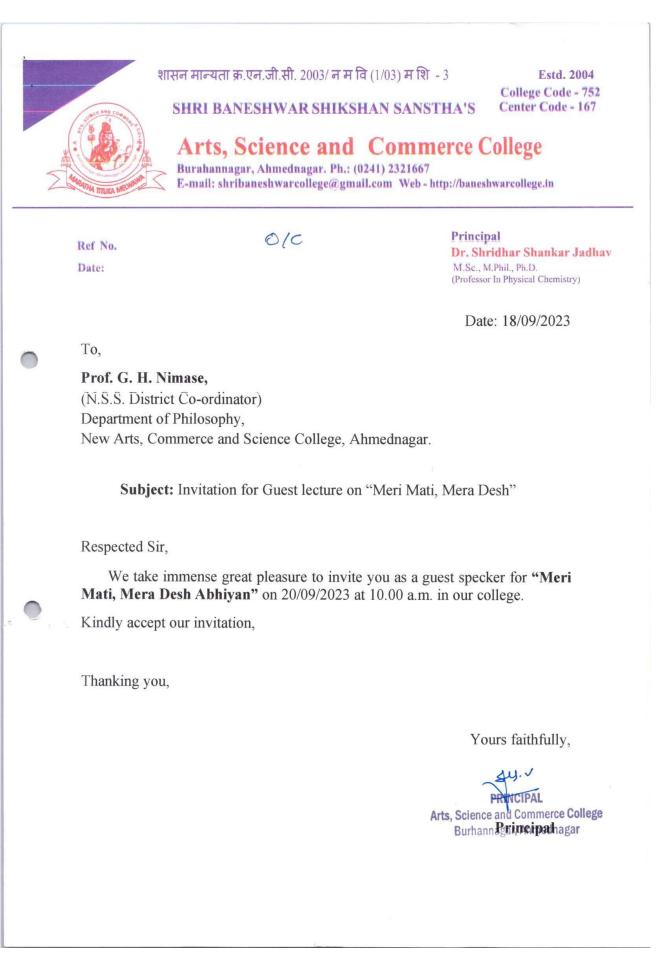

# f) Guest lecture on the Health and Panchkarma

शासन मान्यता क्र. एन.जी.सी. 2003/ न म वि (1/03) म शि- 3

Estd.: 2004 College Code: 752 Center Code: 167

#### Notice

All the students of Arts, Science and Commerce College, Burhannagar, Ahmednagar are hereby informed that the Department of Zoology organize the Guest lecture on **"Health and Panchkarma"** on 27/03/2024 in our college at 10:00 am. in seminar hall.

Kindly attend the programme and consider this letter as invitation.

The:= A.S. HOD Zoolegy Burhannagar, Ahmedr Collega Department of Zoology

PrincipalAL

Arts, Science and Commerce College Burhannadar, Ahmednagar