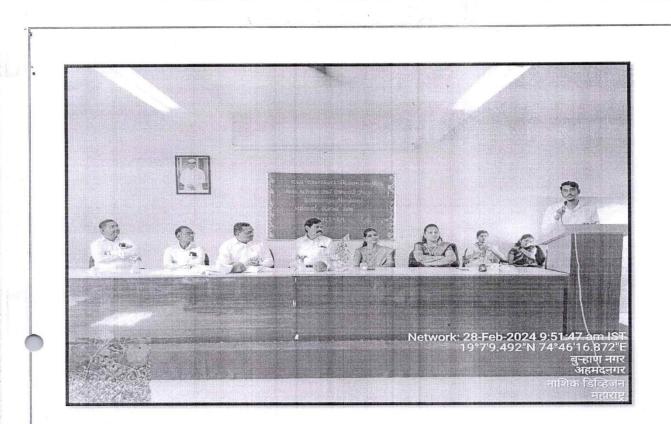

On the occasion of this program, Dr. Somvanshi N.R. Director, SPPU Subcentre, Ahmednagar as chief guest, Principal Dr.V.M. Jadhav, IQAC coordinator Dr.R.H. Shaikh, Chairman of Science association Dr.S.G. Wagh and Head of department of Computer Science Asst.Prof. Kale was spirited this occasion with their presence.

Then the Chief guest, Dr. Somvanshi N.R. Sir addressed the students the importance of 'Indigenous Technologies for Viksit Bharat'. He also focuses on the role of scientists to improve the lifestyle of society. Then the Prin.V.M. Jadhav Sir addressed Students about Science Day, He explained importance of relevance of ancient science and modern science in India. On this occasion, Asst.Prof. Azmat Mohd. gave the speech on importance of science in our day-to-day life with examples. After that Students gave the speech about different topic related to the Science Day & Information about Dr. C.V. Raman.

On this occasion the programme was hosted by Asst.Prof. Raut and Asst.Prof T.M. Bondarde, Asst.Prof. Samudra Introduces the Theme of the programme and the programme was concluded by vote of thanks given by Asst.Prof. Chemate.