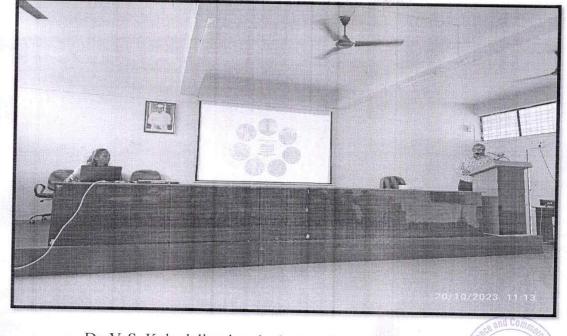

# **Guest Lecture Report**

Department of botany organize the guest lecture on 20<sup>th</sup> October 2023, on the topic "**International millets 2023**." As the United nation at the behest of the Government of India declared 2023 the international year millets. The lecture was delivered by Ret. Prof. Dr. V. S. Kale from New Arts, commerce and Science College Ahmednagar. He enlightened about different types of millets through power point presentation. He explained millets nutrients quantity and quality, its medicinal value and why and we should include millets in our daily diet. He explains 14 different types of millets which was used in ancient period and which are rarely occur in today's era. He showed the different types of millets sample which he had collected by his own and showed exhibition in botany laboratory.

The use of millets in our daily diet helps to control blood pressure, diabetes and heart related problems. The lecture was highly interactive and informative as he explains the career opportunities in millets to students. The lecture and exhibition of millets was completed with the presence of principal Dr. S.S. Jadhav, IQAC coordinator Dr. R. H. Shaikh, Head of botany department Dr. S. G. Wagh and department staff Asst. Prof. R. S. Gadekar, Asst. Prof. R.C. Samudra and students.

Thanking you.

Yours aithfully Arts, Science Burhannagar, Ahmodangar-414002

Asst. Prof. V.A. Kale felicitating the chief guest Dr. V.S. Kale

Dr. V. S. Kale delivering the lecture through presentation

ID No. AN/ASC/

Students and Staff attending the lecture

Exhibition of Millets Samples

AN/ASC/ 074/2004 PRINCIPAL Arts, Science and Commerce College Burhannagar, Ahmednagar

Shri Baneshwar Shikshan Sanstha's Arts, Science and Commerce College, Burhannagar, Ahmednagar Academic Year 2023-2024