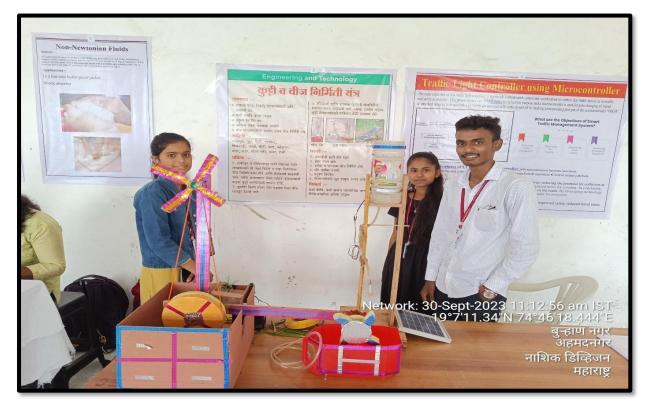

mber 2023.

For this University level Avishkar Research Competition 2023 one research project was selected from Zonal level avishkar competition categorised on pure science" Biodiesel from waste vegetable oil" by Mr. Rajput PremAnant F.Y.B.Sc. student.

He was guided by Head of department of chemistry Asst.Prof. Raut P.S., Asst.Prof.MohiteC.P.ThePrincipalDr.S.S.Jadhav,IQACcoordinatorDr.R.H. ShaikhandAvishkarCoordinator Dr.WaghS.G.wascongratulatingthestudents.

Co-Ordinator

Principal

#### \*\*CollegeLevelAVISHKARCompetition\*\*



Alongwithdignitariesontheplatform, IQACCoordinatorDr.R.H.Shaikh While felicitating Asst. Prof. D.R. Jaware of Geography Department in the college.



Whileguidingthestudentswhoparticipatedinthe AVISHKARcompetition,the principal of the college Dr. S. S. Jadhav.



StudentsparticipatingincollegelevelAVISHKARcompetition. Whileexaminingthecollegelevelposterpresentation,theprincipalofthe college



Dr.S.S.Jadhav, examiner and participating students.



# While distributing the prizes to the deserving students of the AVISHKAR competition, Principal Dr.S.S.Jadhav, IQACCoordinator Dr.R.H.Sheikh and dignitaries on the dais



StudentsandfacultywhoparticipatedintheAVISHKARcompetition.

#### \*\*ZonalLevelAVISHKARCompetition\*\*



ParticipatedinAVISHKARCompetitionat ZonalLevelatDr.VithalraoVikhe Patil College of Engineering ViladGhat, Ahmednagar College student



CollegeStudentswhoparticipatedinAVISHKARCompetitionZonalLevelat Dada Patil College, Karjat, Ahmednagar.

#### \*\*UniversityLevelAVISHKARCompetition\*\*



InaugurationCeremonyofAvishkarCompitati