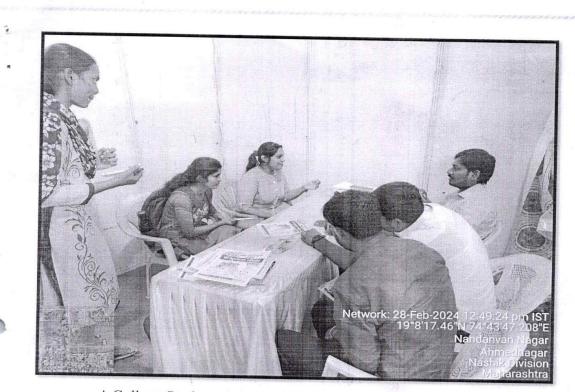

#### **National Science Day Report**

National science day was celebrated in Shri Baneshwer Shikshan Sanstha's Arts, Science and Commerce College, Burhannagar, Ahmednagar. This date marks the anniversary of the discovery of the Raman Effect by Sir C. V. Raman in 1928. The day is dedicated to promoting scientific awareness, fostering scientific temper, and honouring the contributions of scientists towards society. This serves as a reminder of the nation's rich scientific heritage and ongoing contributions to global research. This year, the theme of National Science Day is "Indigenous Technologies for Viksit Bharat." As science and technology continues to play a crucial role in the development of a nation, it reinforces the importance of investing in research and development, encouraging the government and private sectors to allocate resources towards scientific initiatives.

On the occasion of this program, Dr. Somvanshi N.R. Director, SPPU Subcentre, Ahmednagar as chief guest, Principal Dr.V.M. Jadhav, IQAC coordinator Dr.R.H. Shaikh, Chairman of Science association Dr.S.G. Wagh and Head of department of Computer Science Asst.Prof. Kale was spirited this occasion with their presence.

Then the Chief guest, Dr. Somvanshi N.R. Sir addressed the students the importance of 'Indigenous Technologies for Viksit Bharat'. He also focuses on the role of scientists to improve the lifestyle of society. Then the Prin.V.M. Jadhav Sir addressed Students about Science Day, He explained importance of relevance of ancient science and modern science in India. On this occasion, Asst.Prof. Azmat Mohd. gave the speech on importance of science in our day-to-day life with examples. After that Students gave the speech about different topic related to the Science Day & Information about Dr. C.V. Raman.

On this occasion the programme was hosted by Asst.Prof. Raut and Asst.Prof T.M. Bondarde, Asst.Prof. Samudra Introduces the Theme of the programme and the programme was concluded by vote of thanks given by Asst.Prof. Chemate.