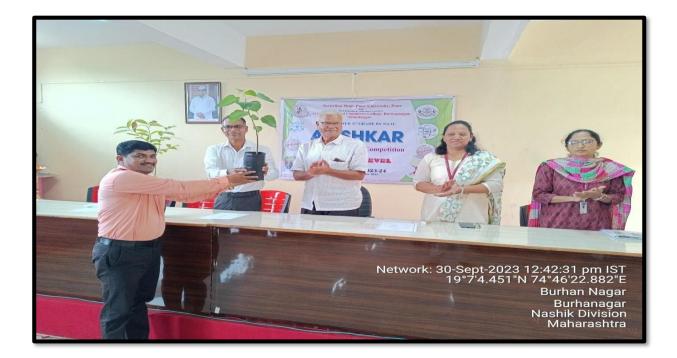

rly the format of this competition includes 3 stages such as College Level, Zonal level and university level. Savitribai Phule Pune University, Pune with this directive from university had organize University levelAvishkar Research Competition 20<sup>th</sup> December 2023.

For this University level Avishkar Research Competition 2023 one research project was selected from Zonal level avishkar competition categorised on pure science" Biodiesel from waste vegetable oil" by Mr. Rajput PremAnant F.Y.B.Sc. student.

He was guided by Head of department of chemistry Asst.Prof. Raut P.S., Asst.Prof.MohiteC.P.ThePrincipalDr.S.S.Jadhav,IQACcoordinatorDr.R.H. ShaikhandAvishkarCoordinator Dr.WaghS.G.wascongratulatingthestudents.

Co-Ordinator

Principal

#### \*\*CollegeLevelAVISHKARCompetition\*\*



Alongwithdignitariesontheplatform, IQACCoordinatorDr.R.H.Shaikh While felicitating Asst. Prof. D.R. Jaware of Geography Department in the college.



Whileguidingthestudentswhoparticipatedinthe AVISHKARcompetition,the principal of the college Dr. S. S. Jadhav.



StudentsparticipatingincollegelevelAVISHKARcompetition. Whileexaminingthecollegelevelposterpresentation,theprincipalofthe college



Dr.S.S.Jadhav, examiner and participating students.



# While distributing the prizes to the deserving students of the AVISHKAR competition, Principal Dr.S.S.Jadhav, IQACCoordinator Dr.R.H.Sheikh and dignitaries on the dais



StudentsandfacultywhoparticipatedintheAVISHKARcompetition.

#### \*\*ZonalLevelAVISHKARCompetition\*\*



ParticipatedinAVISHKARCompetitionat ZonalLevelatDr.VithalraoVikhe P