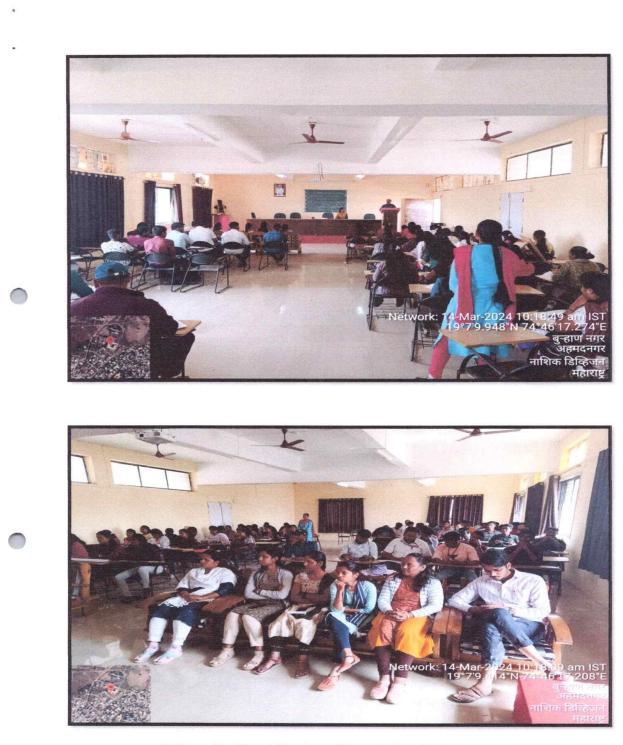

#### **National Science Day Report**

National science day was celebrated in Shri Baneshwer Shikshan Sanstha's Arts, Science and Commerce College, Burhannagar, Ahmednagar. This date marks the anniversary of the discovery of the Raman Effect by Sir C. V. Raman in 1928. The day is dedicated to promoting scientific awareness, fostering scientific temper, and honouring the contributions of scientists towards society. This serves as a reminder of the nation's rich scientific heritage and ongoing contributions to global research. This year, the theme of National Science Day is "Indigenous Technologies for Viksit Bharat." As science and technology continues to play a crucial role in the development of a nation, it reinforces the importance of investing in research and development, encouraging the government and private sectors to allocate resources towards scientific initiatives.

On the occasion of this program, Dr. Somvanshi N.R. Director, SPPU Subcentre, Ahmednagar as chief guest, Principal Dr.V.M. Jadhav, IQAC coordinator Dr.R.H. Shaikh, Chairman of Science association Dr.S.G. Wagh and Head of department of Computer Science Asst.Prof. Kale was spirited this occasion with their presence.

Then the Chief guest, Dr. Somvanshi N.R. Sir addressed the students the importance of 'Indigenous Technologies for Viksit Bharat'. He also focuses on the role of scientists to improve the lifestyle of society. Then the Prin.V.M. Jadhav Sir addressed Students about Science Day, He explained importance of relevance of ancient science and modern science in India. On this occasion, Asst.Prof. Azmat Mohd. gave the speech on importance of science in our day-to-day life with examples. After that Students gave the speech about different topic related to the Science Day & Information about Dr. C.V. Raman.