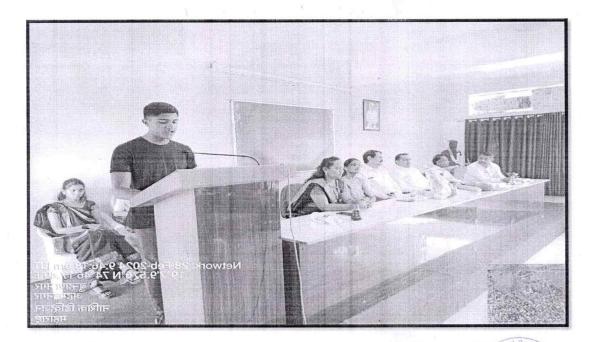

Then the Chief guest, Dr. Somvanshi N.R. Sir addressed the students the importance of 'Indigenous Technologies for Viksit Bharat'. He also focuses on the role of scientists to improve the lifestyle of society. Then the Prin.V.M. Jadhav Sir addressed Students about Science Day, He explained importance of relevance of ancient science and modern science in India. On this occasion, Asst.Prof. Azmat Mohd. gave the speech on importance of science in our day-to-day life with examples. After that Students gave the speech about different topic related to the Science Day & Information about Dr. C.V. Raman.

Students express their thoughts on the occasion of Science Day

ID No. AN/ASC/ 074/2084

The chief guest on the occasion of Science Day was Dr. Somavanshi N. R. Savitribai Phule Pune University Pune, Ahmednagar Sub Centre Director. While guiding students.