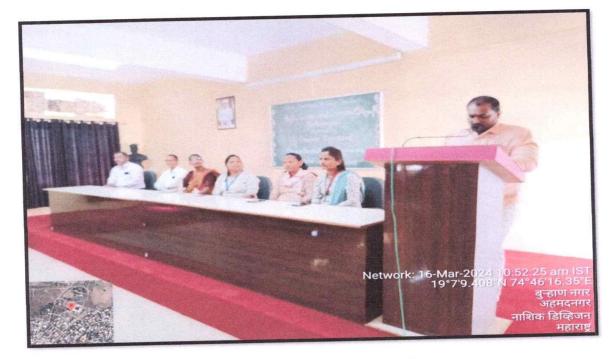

Then the Chief guest, Dr. Somvanshi N.R. Sir addressed the students the importance of 'Indigenous Technologies for Viksit Bharat'. He also focuses on the role of scientists to improve the lifestyle of society. Then the Prin.V.M. Jadhav Sir addressed Students about Science Day, He explained importance of relevance of ancient science and modern science in India. On this occasion, Asst.Prof. Azmat Mohd. gave the speech on importance of science in our day-to-day life with examples. After that Students gave the speech about different topic related to the Science Day & Information about Dr. C.V. Raman.

On this occasion the programme was hosted by Asst.Prof. Raut and Asst.Prof T.M. Bondarde, Asst.Prof. Samudra Introduces the Theme of the programme and the programme was concluded by vote of thanks given by Asst.Prof. Chemate.