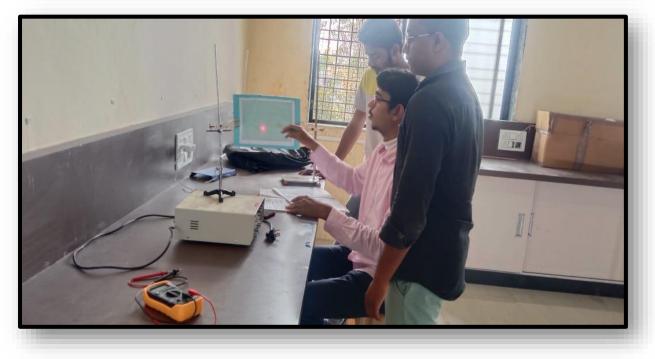

## a) Laboratory Section

अहमदनगर, महाराष्ट्र, India Shop No 1 Burahanagar, near Devi Mandir, Baneshwar Colony, Burhan Nagar, Ahmednagar, Maharashtra 414002, India Lat 19.119561° Long 74.771483°

💽 GPS Map Camera

## **Physics Laboratory**

Shri BaneshwarShikshanSanstha's, Arts, Science and Commerce College, Burhannagar