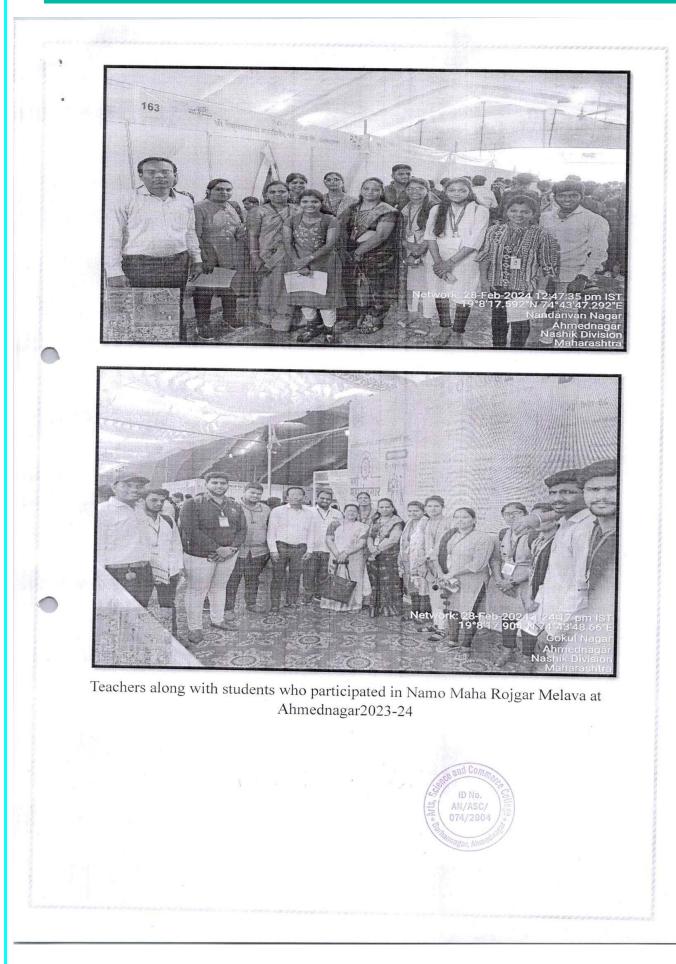

udents with life skills and to provide career guidance's about the avenues open after the graduation. They have a session on Interview techniques, education counselling and other additional support by aspiration of various states or places.

To concludes all the activities of the cell are carried out tirelessly by the placement cell team of students with Asst. Prof. Mohite C. P and Asst. Prof. Gadekar R. S. under the guidance and supervision of placement cell chairman Dr. Wagh S. G. We are very thankful to principal of our college Dr. V.M. Jadhav and thankful to IQAC department for giving permission to attend the Namo Maha Rojgar Melava 2023- 24 at Bhistbag Mahal Ahmednagar.

Chairman

Chairman

Placement Cell



Princ

PRINCIPAL Arts, Science and Commerce College Burhannagar, Ahmednagar





A College Student giving an interview at Namo Maharojgar Melava 2023-24.



Supportive Faculty Members at Namo Maha Rojgar Melava 2023-24.







Shri BaneshwarShikshanSanstha's Arts, Science and Commerce College, Burhannagar, Ahmednagar

# j) YashvantraoChvhan VakhyanMala

#### Shri BaneshwarShikshanSanstha's, Arts, Science and Commerce College, Burhannagar

# Yashwantrao Chavhan Vyakhyanmala 2023-24

Savitribai Phule Pune University, Pune under Bahishal Shikshan Mandal associated with Shri Baneshwar Shikshan Sanstha's, Arts, Science and Commerce College, Burhannagar organize Yashvantrao Chavhan Vyakhyanmala from 08 February, 2024 to 10 February, 2024. The opening of Yashvantrao Chavhan Vyakhyanmala was on 08 February, 2024 with the presence of Chief Guest Dr. Navnath Shinde, Principa