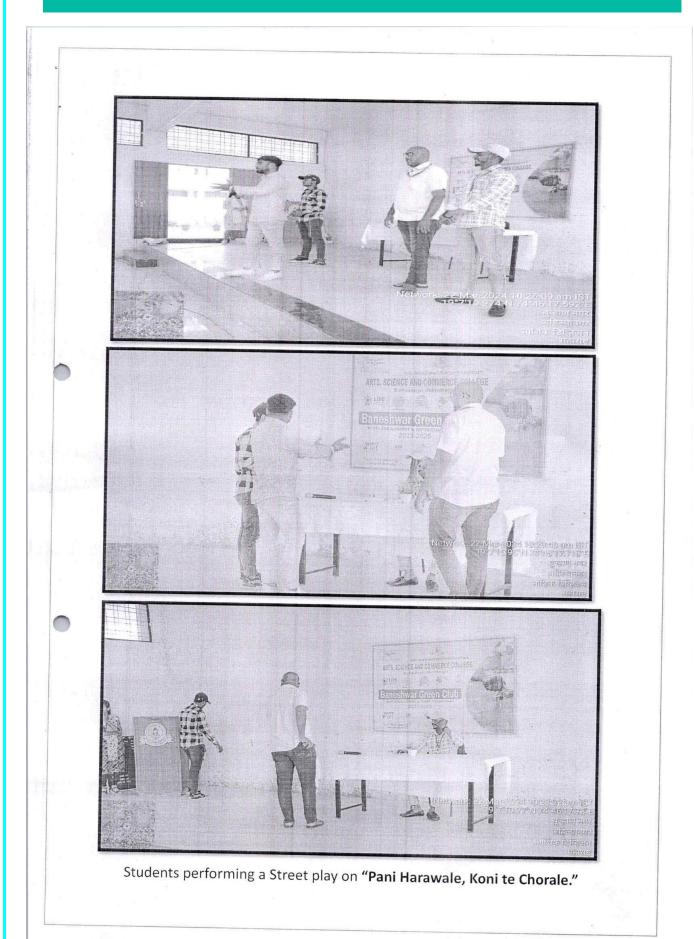

# While distributing the prizes to the deserving students of the AVISHKAR competition, Principal Dr.S.S.Jadhav, IQACCoordinator Dr.R.H.Sheikh and dignitaries on the dais

StudentsandfacultywhoparticipatedintheAVISHKARcompetition.