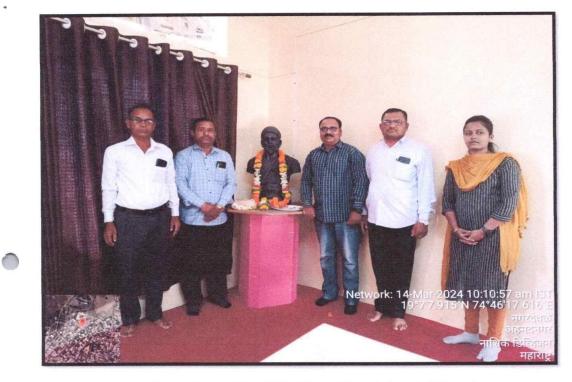

While lighting the lamp on the occasion of Science Day, the principal of the college, Dr. V. M. Jadhav, Dr. N. R. Somvanshi Director of Savitribai Phule Pune University Pune, Sub Centre Ahmednagar at college.

Principal Dr.V.M Jadhav while felicitating the chief guest of the programme Dr. N. R. Somvanshi Director of Savitribai Phule Pune University Pune, Sub Centre Ahmednagar.

074/2004

The Asst. Prof. Azmat M. while delivering the speech on the occasion of National Science Day.