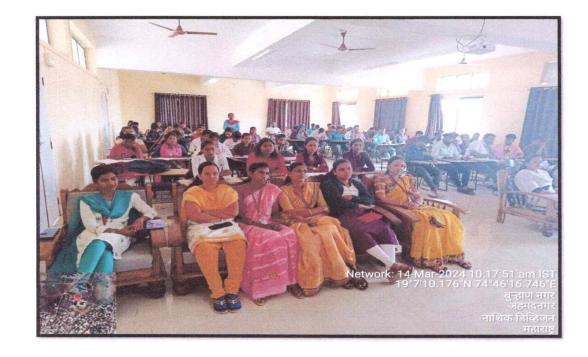

#### **National Science Day Report**

National science day was celebrated in Shri Baneshwer Shikshan Sanstha's Arts, Science and Commerce College, Burhannagar, Ahmednagar. This date marks the anniversary of the discovery of the Raman Effect by Sir C. V. Raman in 1928. The day is dedicated to promoting scientific awareness, fostering scientific temper, and honouring the contributions of scientists towards society. This serves as a reminder of the nation's rich scientific heritage and ongoing contributions to global research. This year, the theme of National Science Day is "Indigenous Technologies for Viksit Bharat." As science and technology continues to play a crucial role in the development of a nation, it reinforces the importance of investing in research and development, encouraging the government and private sectors to allocate resources towards scientific initiatives.

On the occasion of this program, Dr. Somvanshi N.R. Director, SPPU Subcentre, Ahmednagar as chief guest, Principal Dr.V.M. Jadhav, IQAC coordinator Dr.R.H. Shaikh, Chairman of Science association Dr.S.G. Wagh and Head of department of Computer Science Asst.Prof. Kale was spirited this occasion with their presence.

Then the Chief guest, Dr. Somvanshi N.R. Sir addressed the students the importance of 'Indigenous Technologies for Viksit Bharat'. He also focuses on the role of scientists to improve the lifestyle of society. Then the Prin.V.M. Jadhav Sir addressed Students about Science Day, He explained importance of relevance of ancient science and modern science in India. On this occasion, Asst.Prof. Azmat Mohd. gave the speech on importance of science in our day-to-day life with examples. After that Students gave the speech about different topic related to the Science Day & Information about Dr. C.V. Raman.

On this occasion the programme was hosted by Asst.Prof. Raut and Asst.Prof T.M. Bondarde, Asst.Prof. Samudra Introduces the Theme of the programme and the programme was concluded by vote of thanks given by Asst.Prof. Chemate.