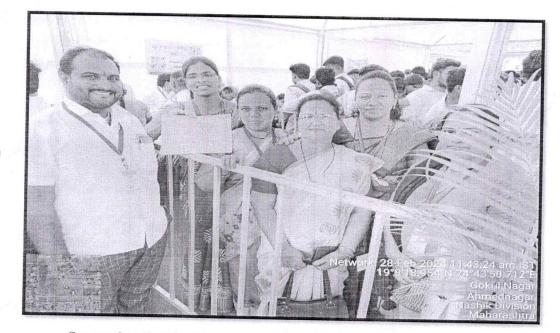

While lighting the lamp on the occasion of Science Day, the principal of the college, Dr. V. M. Jadhav, Dr. N. R. Somvanshi Director of Savitribai Phule Pune University Pune, Sub Centre Ahmednagar at college.

Principal Dr.V.M Jadhav while felicitating the chief guest of the programme Dr. N. R. Somvanshi Director of Savitribai Phule Pune University Pune, Sub Centre Ahmednagar.

074/2004

The Asst. Prof. Azmat M. while delivering the speech on the occasion of National Science Day.

Students express their thoughts on the occasion of Science Day

ID No. AN/ASC/ 074/2084

The chief guest on the occasion of Science Day was Dr. Somavanshi N. R. Savitribai Phule Pune University Pune, Ahmednagar Sub Centre Director. While guiding students.