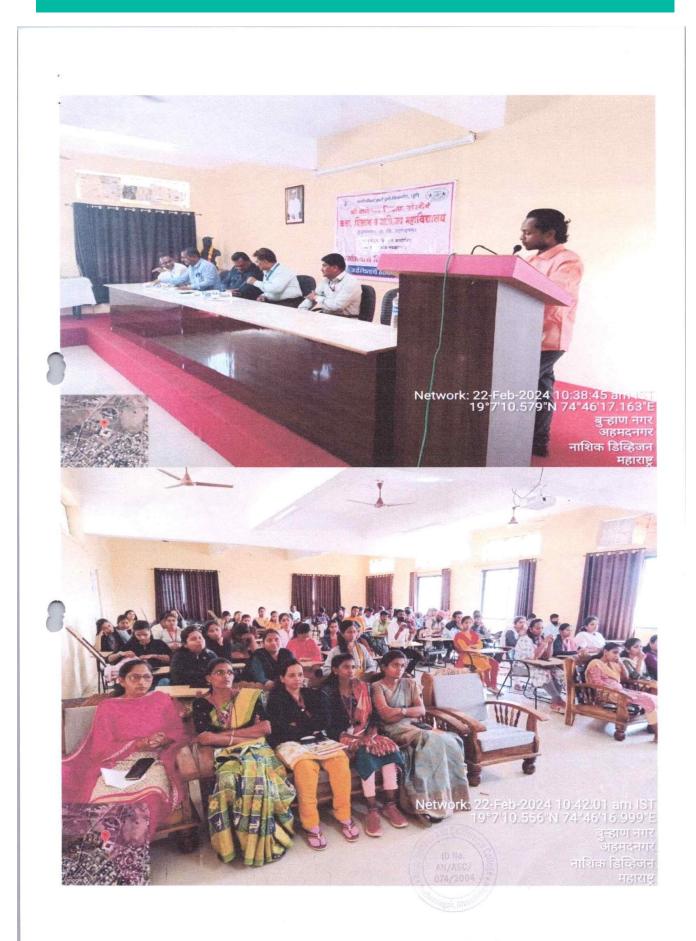

#### **National Science Day Report**

National science day was celebrated in Shri Baneshwer Shikshan Sanstha's Arts, Science and Commerce College, Burhannagar, Ahmednagar. This date marks the anniversary of the discovery of the Raman Effect by Sir C. V. Raman in 1928. The day is dedicated to promoting scientific awareness, fostering scientific temper, and honouring the contributions of scientists towards society. This serves as a reminder of the nation's rich scientific heritage and ongoing contributions to global research. This year, the theme of National Science Day is "Indigenous Technologies for Viksit Bharat." As science and technology continues to play a crucial role in the development of a nation, it reinforces the importance of investing in research and development, encouraging the government and private sectors to allocate resources towards scientific initiatives.

On the occasion of this program, Dr. Somvanshi N.R. Director, SPPU Subcentre, Ahmednagar as chief guest, Principal Dr.V.M. Jadhav, IQAC coordinator Dr.R.H. Shaikh, Chairman of Science association Dr.S.G. Wagh and Head of department of Computer Science Asst.Prof. Kale was spirited this occasion with their presence.

Then the Chief guest, Dr. Somvanshi N.R. Sir addressed the students the importance of 'Indigenous Technologies for Viksit Bharat'. He also focuses on the role of scientists to improve the lifestyle of society. Then the Prin.V.M. Jadhav Sir addressed Students about Science Day, He explained importance of relevance of ancient science and modern science in India. On this occasion, Asst.Prof. Azmat Mohd. gave the speech on importance of science in our day-to-day life with examples. After that Students gave the speech about different topic related to the Science Day & Information about Dr. C.V. Raman.

On this occasion the programme was hosted by Asst.Prof. Raut and Asst.Prof T.M. Bondarde, Asst.Prof. Samudra Introduces the Theme of the programme and the programme was concluded by vote of thanks given by Asst.Prof. Chemate.