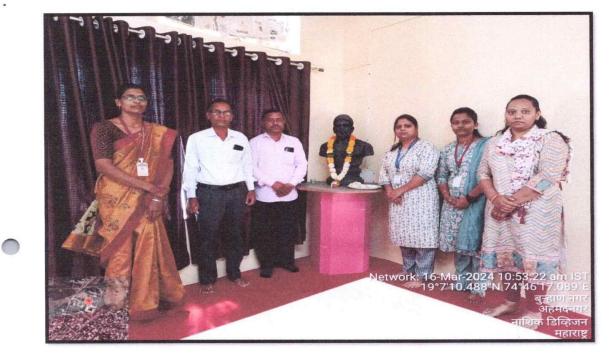

#### **National Science Day Report**

National science day was celebrated in Shri Baneshwer Shikshan Sanstha's Arts, Science and Commerce College, Burhannagar, Ahmednagar. This date marks the anniversary of the discovery of the Raman Effect by Sir C. V. Raman in 1928. The day is dedicated to promoting scientific awareness, fostering scientific temper, and honouring the contributions of scientists towards society. This serves as a reminder of the nation's rich scientific heritage and ongoing contributions to global research. This year, the theme of National Science Day is "Indigenous Technologies for Viksit Bharat." As science and technology continues to play a crucial role in the development of a nation, it reinforces the importance of investing in research and development, encouraging the government and private sectors to allocate resources towards scientific initiatives.

On the occasion of this program, Dr. Somvanshi N.R. Director, SPPU Subcentre, Ahmednagar as chief guest, Principal Dr.V.M. Jadhav, IQAC coordinator Dr.R.H. Shaikh, Chairman of Science association Dr.S.G. Wagh and Head of department of Computer Science Asst.Prof. Kale was spirited this occasion with their presence.

Then the Chief guest, Dr. Somvanshi N.R. Sir addressed the students the importance of 'Indigenous Technologies for Viksit Bharat'. He also focuses on the role of scientists to improve the lifestyle of society. Then the Prin.V.M. Jadhav Sir addressed Students about Science Day, He explained importance of relevance of ancient science and modern science in India. On this occasion, Asst.Prof. Azmat Mohd. gave the speech on importance of science in our day-to-day life with examples. After that Students gave the speech about different topic related to the Science Day & Information about Dr. C.V. Raman.

While lighting the lamp on the occasion of Science Day, the principal of the college, Dr. V. M. Jadhav, Dr. N. R. Somvanshi Director of Savitribai Phule Pune University Pune, Sub Centre Ahmednagar at college.

Principal Dr.V.M Jadhav while felicitating the chief guest of the programme Dr. N. R. Somvanshi Director of Savitribai Phule Pune University Pune, Sub Centre Ahmednagar.

074/2004

The Asst. Prof. Azmat M. while delivering the speech on the occasion of National Science Day.