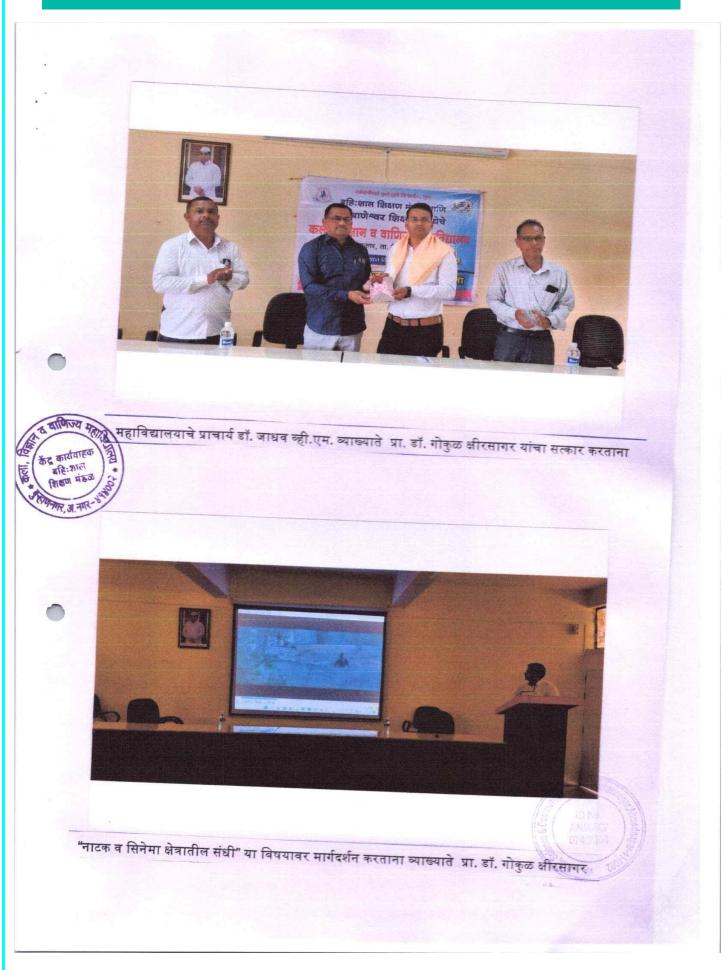

Ph.D. (Protesset II, Physical Chemistry)

प्रति,

डॉ. देशमुख मोहनराव विश्वासराव, अहमदनगर.

विषय: डॉ. बाबासाहेब जयकर व्याख्यानमाले अंतर्गत व्याख्यान देणे बाबत......

महोदय,

वरील विषयास अनुसरून सावित्रीबाई फुले पुणे विद्यापीठ व बहिःशाल शिक्षण मंडळ यांच्या संयुक्त विद्यामानाने आयोजित डॉ. बाबासाहेब जयकर व्याख्यानमाला कार्यक्रम सदर विभागाने जाहीर केला आहे. त्यानुसार आपणाकडे दूरध्वनीवरून संपर्क साधला असता आपण आमच्या महाविद्यालयास ०६/०२/२०२४ ही तारीख दिलेली आहे. तरी आपण त्यानुसार येऊन आमच्या महाविद्यालयात सकाळी ठीक १०:०० वाजता व्याख्यान द्यावे व आमच्या विद्यार्थ्यास मार्गदर्शन करावे, ही विनंती.

कळावे. লার্ড নার্জ PRINCIPAL 505 ৰন্ট গোচা নিশ্বন শত**জ** Arts, Science & Commerce College भी त.जन्म दियान संस्थेवे Ahmednagar-414002. कता, िल्ला व तावेज्य महादिद्यालय इन्डान स्ट्रान्स् वि. श्रहादमात







# सावित्रीबाई फुले पुणे विद्यापीठ व बहिःशाल शिक्षण मंडळ

<u>हजेरी पत्रक (२०२३ - २०२४)</u>

उपक्रमाचे नाव : डॉ. बाबासाहेब जयकर व्याख्यानमाला

बहिःशाल केंद्राचे नाव : श्री बाणेश्वर शिक्षण संस्था, कला, विज्ञान व वाणिज्य महाविद्यालय, बुऱ्हानगर वक्त्याचे नाव : डॉ. ठुबे स्वाती सुधाकर, ता. संगमनेर, जि. अहमदनगर.

दिनांक : ०३/०२/२०२४

Stand and

#### एकूण उपस्थिती: 30

|       | अ.क्र.      | श्रोत्याचे नाव                                  | वय | वर्ग         | स्वाक्षरी                    |
|-------|-------------|-------------------------------------------------|----|--------------|------------------------------|
| Õ     | 1.          | Harshada Baban Phaclae                          | 19 | F.Y.BCS      | Phodge H-B:                  |
|       | 2.          | Unale Ankita Ganesh