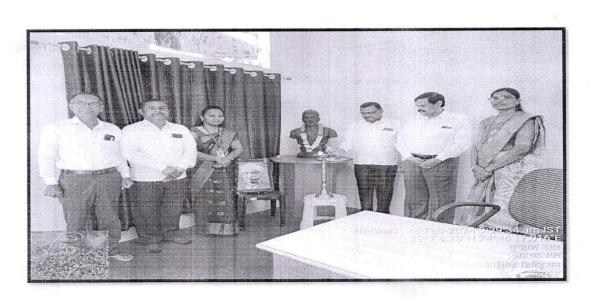

#### **National Science Day Report**

National science day was celebrated in Shri Baneshwer Shikshan Sanstha's Arts, Science and Commerce College, Burhannagar, Ahmednagar. This date marks the anniversary of the discovery of the Raman Effect by Sir C. V. Raman in 1928. The day is dedicated to promoting scientific awareness, fostering scientific temper, and honouring the contributions of scientists towards society. This serves as a reminder of the nation's rich scientific heritage and ongoing contributions to global research. This year, the theme of National Science Day is "Indigenous Technologies for Viksit Bharat." As science and technology continues to play a crucial role in the development of a nation, it reinforces the importance of investing in research and development, encouraging the government and private sectors to allocate resources towards scientific initiatives.

On the occasion of this program, Dr. Somvanshi N.R. Director, SPPU Subcentre, Ahmednagar as chief guest, Principal Dr.V.M. Jadhav, IQAC coordinator Dr.R.H. Shaikh, Chairman of Science association Dr.S.G. Wagh and Head of department of Computer Science Asst.Prof. Kale was spirited this occasion with their presence.

Then the Chief guest, Dr. Somvanshi N.R. Sir addressed the students the importance of 'Indigenous Technologies for Viksit Bharat'. He also focuses on the role of scientists to improve the lifestyle of society. Then the Prin.V.M. Jadhav Sir addressed Students about Science Day, He explained importance of relevance of ancient science and modern science in India. On this occasion, Asst.Prof. Azmat Mohd. gave the speech on importance of science in our day-to-day life with examples. After that Students gave the speech about different topic related to the Science Day & Information about Dr. C.V. Raman.

While lighting the lamp on the occasion of Science Day, the principal of the college, Dr. V. M. Jadhav, Dr. N. R. Somvanshi Director of Savitribai Phule Pune University Pune, Sub Centre Ahmednagar at college.

Principal Dr.V.M Jadhav while felicitating the chief guest of the programme Dr. N. R. Somvanshi Director of Savitribai Phule Pune University Pune, Sub Centre Ahmednagar.

074/2004

The Asst. Prof. Azmat M. while delivering the speech on the occasion of National Science Day.