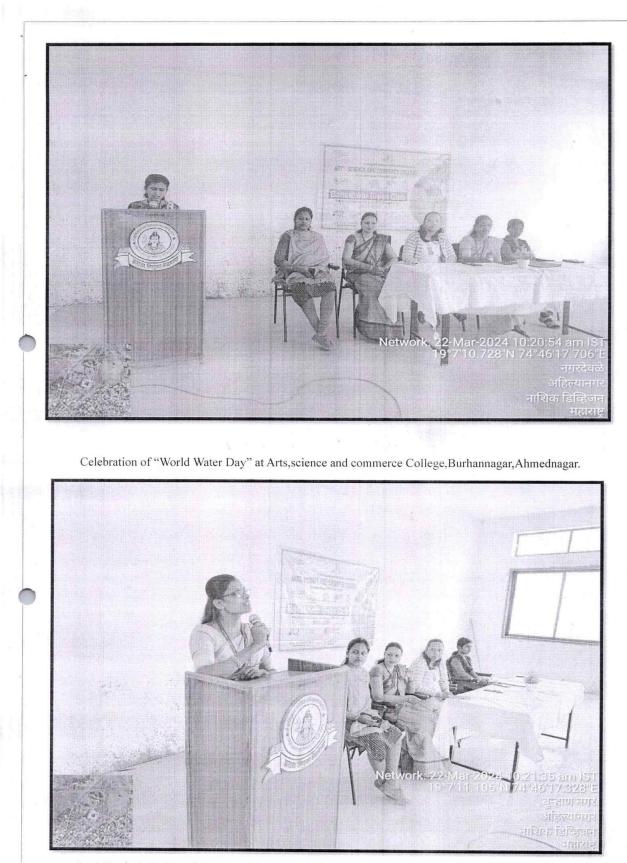

# While distributing the prizes to the deserving students of the AVISHKAR competition, Principal Dr.S.S.Jadhav, IQACCoordinator Dr.R.H.Sheikh and dignitaries on the dais

StudentsandfacultywhoparticipatedintheAVISHKARcompetition.