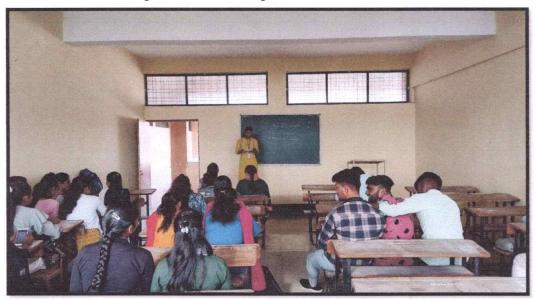

#### **National Science Day Report**

National science day was celebrated in Shri Baneshwer Shikshan Sanstha's Arts, Science and Commerce College, Burhannagar, Ahmednagar. This date marks the anniversary of the discovery of the Raman Effect by Sir C. V. Raman in 1928. The day is dedicated to promoting scientific awareness, fostering scientific temper, and honouring the contributions of scientists towards society. This serves as a reminder of the nation's rich scientific heritage and ongoing contributions to global research. This year, the theme of National Science Day is "Indigenous Technologies for Viksit Bharat." As science and technology continues to play a crucial role in the development of a nation, it reinforces the importance of investing in research and development, encouraging the government and private sectors to allocate resources towards scientific initiatives.

On the occasion of this program, Dr. Somvanshi N.R. Director, SPPU Subcentre, Ahmednagar as chief guest, Principal Dr.V.M. Jadhav, IQAC coordinator Dr.R.H. Shaikh, Chairman of Science association Dr.S.G. Wagh and Head of department of Computer Science Asst.Prof. Kale was spirited this occasion with their presence.

Then the Chief guest, Dr. Somvanshi N.R. Sir addressed the students the importance of 'Indigenous Technologies for Viksit Bharat'. He also focuses on the role of scientists to improve the lifestyle of society. Then the Prin.V.M. Jadhav Sir addressed Students about Science Day, He explained importance of relevance of ancient science and modern science in India. On this occasion, Asst.Prof. Azmat Mohd. gave the speech on importance of science in our day-to-day life with examples. After that Students gave the speech about different topic related to the Science Day & Information about Dr. C.V. Raman.

On this occasion the programme was hosted by Asst.Prof. Raut and Asst.Prof T.M. Bondarde, Asst.Prof. Samudra Introduces the Theme of the programme and the programme was concluded by vote of thanks given by Asst.Prof. Chemate.

Students express their thoughts on the occasion of Science Day

ID No. AN/ASC/ 074/2084

The chief guest on the occasion of Science Day was Dr. Somavanshi N. R. Savitribai Phule Pune University Pune, Ahmednagar Sub Centre Director. While guiding students.