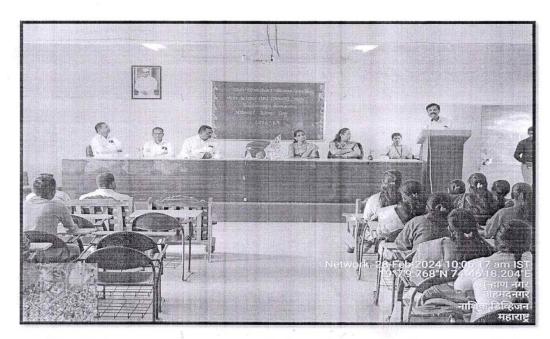

# **Guest Lecture on Health and Panchkarma**

**Student Attendance** 

| Sr. No. | Name of the Student                                    | Class       | Signature     |
|---------|--------------------------------------------------------|-------------|---------------|
| IJ      | Kadam Vaishnavi Dryaneshwar                            | TY.BS.C     | Radaro        |
| 2]      |                                                        | S.Y. BSC    |               |
| भु      | Khaladkar Gauri Rajendra                               | F.Y.BA      | Giauri        |
| 4>      | Khomane Sainath                                        | S.Y.BSG     | Supt 1        |
| 5]      | Ashutosh D. Thanke                                     | Sy. Bsc.    | Ashertat      |
| 6)      | Lukare Shubrand                                        | Sy. BSC     | Shubha        |
| (7)     | Abhishek Jagtap                                        | F.Y. BBAKA  |               |
| 8)      | Anurag verma                                           | Fy. BBAU    | ptrof.        |
| 9)      | hardle satian sandip                                   | f.1.B.A     | COTAM         |
| 0       | Pratiksha yuvraj Sasane                                | Sy.BSC      | Prevent       |
| - IĴ    | Raut Vaishnavi Satish                                  | T.y. BSC.   |               |
| 12      | Nikita kshetre                                         | F.Y.BSC     | Joshone.      |
| 13)     | Rohan Patke                                            | F. BSC      |               |
| 12)     | phopse Viksam Musudan                                  | F.g. B.sc   | the.          |
| 15)     | Pise Jayshni Jalindar                                  | S.Y. B.S.C. |               |
| 16)     | Rathod Pawan Subhash                                   | F.Y.B.SC    | Roomod        |
| 日       | Peem . R. Vaidya                                       | F.Y.BSC     | p. R. Vaidega |
| 18)     | khedkar Nikita Dadasaheb                               | F.N.BSC     | Bhedkay.      |
| 19)     | kharet omkar kishor                                    | F.Y.BSC     |               |
| 20)     | Khilerri Nikhil Kushaba                                | F.Y.BSC     | Dechen        |
| 21      | Atul Nagorao Kamble                                    | F.J. BSC    | Adus          |
| 22)     | Shinde pooja Dattatray.<br>Thombare vaishnari Ravindra | Sy Rre      |               |
| 23]     | Thombare vaishnar Ravindra                             | SY BCS      | Athomb 25     |
| 245     | Shaikh Zoya Bahadur                                    | SYBCS       | forthe        |
| 25      | Kolate Yogesh Ashok                                    | SY BCS      | yes.          |
| 26)     | Kharpude Om Raju                                       | SYBCS       | 0             |
| 27)     | Aghar Rajesh Balu                                      | SYBCS       | Sghan         |

# **Guest Lecture on Health and Panchkarma**

**Student Attendance** 

|         |                                                        |             | <b>C</b> <sup>1</sup> |
|---------|--------------------------------------------------------|-------------|-----------------------|
| Sr. No. | Name of the Student                                    | Class       | Signature             |
| 1       | Kadam Vaishnavi Dnyaneshwar                            | TY.BS.C     | Kadaro                |
| 2]      | Dhadge Komal Sanfosh                                   | S.Y.BSC     | O. Randle             |
| 3]      | khaladkar Gauri Rajendra                               | F.Y.BA      | Giauri                |
| 4>      | Khomane Sainath                                        | S.Y.BSG     | Sap-5 1               |
| 5]      | Abbutosh D. Thanke                                     | SJ. BSc.    | Ashutat               |
| 6)      | Dukare shubhard                                        | Sy. BSC     | Shubha                |
| (7)     | Abhishek Jagtap                                        | F.Y. BBAKA  | Hadap                 |
| 8)      | Anurag verma                                           | Fy. BBAU    | P And                 |
| 9)      | hardle satian sandip                                   | f.1.B.A     | CARAM                 |
| 10]     | Pratiksha yuvraj Sasane                                | Sy BSC      | Pleved ,              |
| IJ      | Raut Vaishnavi Satish                                  | T.Y. BSC.   | 1Start                |
| 12      | Nikita kshetre                                         | F.Y.BSC     | Joshore.              |
| 13)     | Rohan Patke                                            | F. BSC      | Roho                  |
| 12)     | phopse Vikram Maradan                                  | F.g. B.sc   | th.                   |
| 15)     | Pise Jayshni Jalindar                                  | S.Y. B.S.C. | Jashry                |
| 16)     | Rathod Pawan Submash                                   | F.Y.B.SC    | Bachod                |
| 日       | Peem . R. Vaidya                                       | F.Y.BSC     | p. R. Vaideg          |
| 18)     | khedkar Nikita Dadasaheb                               | F.N.BSC     | Mhedkar.              |
| (9)     | kharet omkar kishor                                    | F.Y.BSC.    | annus                 |
| 20)     | Khilemi Nikhil Kushaba                                 | F.Y.BSC     | Propen.               |
| 21      | Atul Nagorao Kamble                                    | F.J. BSC    | Adus                  |
| 22)     | Shinde poota Dattatray                                 |             |                       |
| 23]     | Shinde pooja Dattatray.<br>Thombare vaishnari Ravindra | SY BCS      | Othomb 28             |
| 245     | Shaikh Zoya Bahadur                                    | SY BCS      | Part                  |
| 25]     | Kolate Yogesh Ashok                                    | SV BCS      | you.                  |
| 26)     | Kharpude Om Raju                                       | SYBCS       | -0-                   |
| 27)     | Aghar Rajesh Balu                                      | SYBCS       | Than                  |
|         |                                                        | (           |                       |