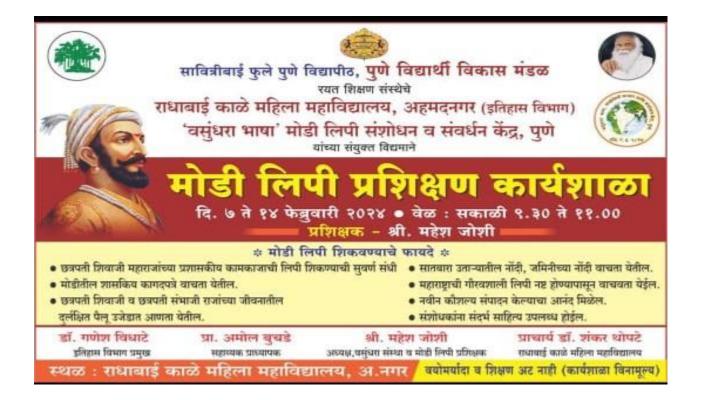

ाने मोडी लिपी प्रशिक्षण कार्यशाळा दि. ७ ते १४ फेब्रुवारी २०२४ वेळ सकाळी ९.३० ते ११.००

मिस्टर. महेश जोशी

प्रशिक्षक

\* मोडी लिपी शिकवण्याचे फायदे

\*छत्रपती शिवाजी महाराजांच्या प्रशासकीय कामकाजाची लिपी शिकण्याची सुवर्ण संधी

\* मोडीतील शासकिय कागदपत्रे वाचता येतील.

\* छत्रपती शिवाजी व छत्रपती संभाजी राजांच्या जीवनातील

दुर्लक्षित पैलू उजेडात आणता येतील.

सातबारा उताऱ्यातील नोंदी, जमिनीच्या नोंदी वाचता येतील.

\* महाराष्ट्राची गौरवशाली लिपी नष्ट होण्यापासून वाचवता येईल.

\* नवीन कौशल्य संपादन केल्याचा आनंद मिळेल.

संशोधकांना संदर्भ साहित्य उपलब्ध होईल.

अध्यक्ष, वसुंधरा संभ्धा व मोडी लिपी

अट नाही (कार्यशाळा विनामूल्य)

स्थळ : राधाबाई काळे महिला महाविद्यालय,

मोडी लिपी शिकण्यास इच्छुक असलेल्यांनी या कार्यशाळेस उपस्थित रहावे. सदर कार्यशाळा विनामूल्य आहे. उपस्थितांना प्रमाणपत्र दिले जाणार













Shri BaneshwarShikshanSanstha's, Arts, Science and Commerce College, Burhannagar



Shri BaneshwarShikshanSanstha's Arts, Science and Commerce College, Burhannagar, Ahmednagar

# B)Participative Learning :a) Avishkar Activity



Ref No. Date: Principal Dr. Shridhar Shankar Jadhav M.Sc., M.Phil., Ph.D. (Professor In Physical Chemistry)

#### **AVISKAR Activity Report 2023-24**

A report on college level Avishkar research competition 2023-24 was organised by Arts, Science and Commerce College Burhannagar along with Savitribai Phule Pune University Pune on 13<sup>th</sup> September 2023. The Avishkar competition was inaugurated by the principal of the college Dr. S.S. Jadhav. On this occasion IQAC coordinator and A.R.C. Dr. R.H. Shaikh and other teaching and nonteaching staff were