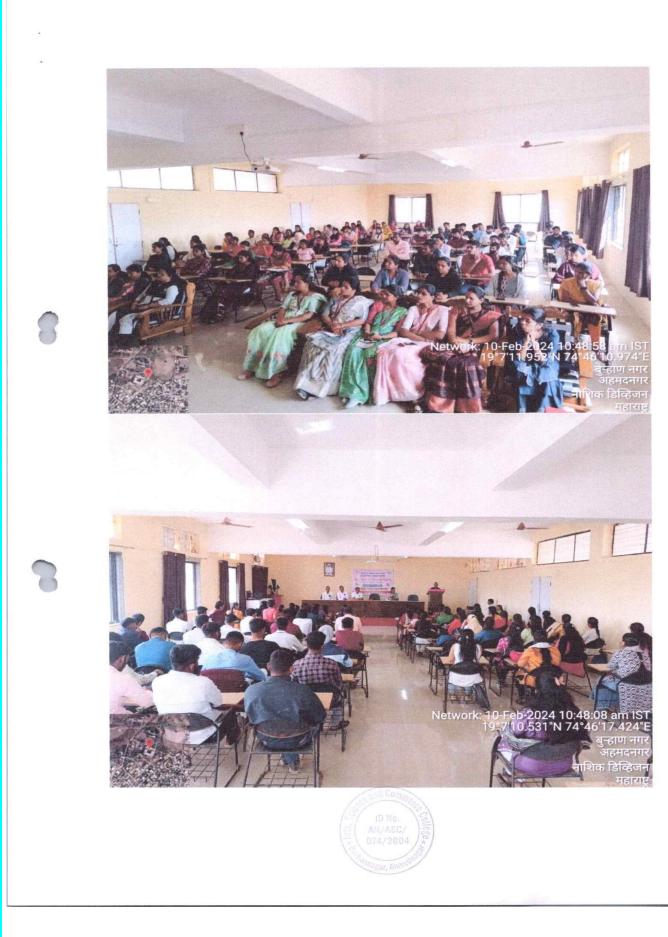

#### **National Science Day Report**

National science day was celebrated in Shri Baneshwer Shikshan Sanstha's Arts, Science and Commerce College, Burhannagar, Ahmednagar. This date marks the anniversary of the discovery of the Raman Effect by Sir C. V. Raman in 1928. The day is dedicated to promoting scientific awareness, fostering scientific temper, and honouring the contributions of scientists towards society. This serves as a reminder of the nation's rich scientific heritage and ongoing contributions to global research. This year, the theme of National Science Day is "Indigenous Technologies for Viksit Bharat." As science and technology continues to play a crucial role in the development of a nation, it reinforces the importance of investing in research and development, encouraging the government and private sectors to allocate resources towards scientific initiatives.

#### **Notice**

All the **students** of Arts, Science and Commerce College Burhannagar, Ahmednagar kindly inform that **"Science Association**" Celebrating **"National Science Day 2024"** on 28/02/2024 at 09.00 am to 10.00 am in our college.

#### **Student Attendance**

| Sr. No      | Name of the Student        | Class         | Sign       |
|-------------|----------------------------|---------------|------------|
| 1.          | Suraj Kadam                | FYBCS         | Sif        |
| 2.          | Rohan Khandagale           | F-YBCS        | Dohan.     |
| 3.          | Chavan Sanskar             | F.Y. BCS      | Shay_      |
| 4.          | Chirke Abhishek            | 6.4.BC5 -     | STIN LECE  |
| 5.          | Kale Prathmesh             | 5.4.BL5 .     | Plate: .   |
| 6.          | Bhaplear Karan             | 5.4.85        | Comun      |
| 7.          | Abhishek Jagtap            | F. Y. BBACCA) | 1= Jogg    |
| 8.          | Anurag verma               | F.Y. BBACK    | pra        |
| 9.          | Sanket Santosh Sumbe       | SYBCS         | Justel-    |
| 10.         | Ajinkya Umuji Harrel       | SYBCS         | AD         |
| 11.         | Yound santash thombare     | SYBCS         | Hurr       |
| 12.         | Silhant Romkison thombure  | SYBCS         | STAnber    |
| <u>1</u> 3. | Sandesh Shankar Thorat     | 54BCS         | 1 Dowell   |
| 14.         | A shaikh soher mohammad    | FY.BCS        | Sohel.m.s. |
| 15.         | Shaith Rehan Jalim         | fy. Bcs       | Rehard.    |
| 16.         | Akolkar Sunil Satyunasayon | FY.BCS        | Sunil.A    |
| 17.         | Bhingase Vaibhan Mohan     | P.YBCS.       | Vaibhur    |
| 18.         | Zond Dryaneshwar           | RY Bese       | Junani     |
| 19.         | Karan Dangde               | forBro        | Account    |
| 20.         | Agher Rejest Balle         | PYBCS         | Eghor      |
| 21.         | Borude Prratik Bharrat     | FYBOS         | Tenote     |
| 22.         | Thuikh stubid Rujjak K     | F.Y. Bildon   | SKSWIKH    |