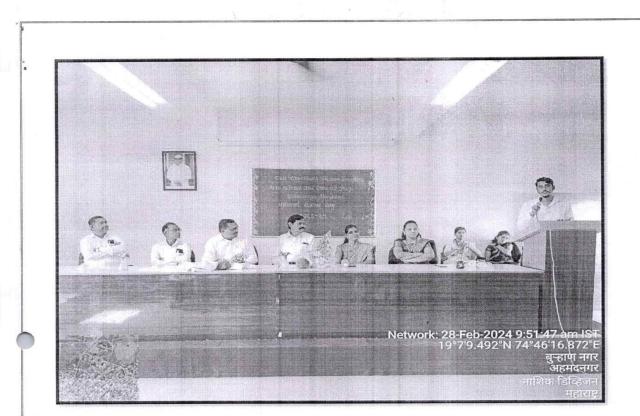

Then the Chief guest, Dr. Somvanshi N.R. Sir addressed the students the importance of 'Indigenous Technologies for Viksit Bharat'. He also focuses on the role of scientists to improve the lifestyle of society. Then the Prin.V.M. Jadhav Sir addressed Students about Science Day, He explained importance of relevance of ancient science and modern science in India. On this occasion, Asst.Prof. Azmat Mohd. gave the speech on importance of science in our day-to-day life with examples. After that Students gave the speech about different topic related to the Science Day & Information about Dr. C.V. Raman.

On this occasion the programme was hosted by Asst.Prof. Raut and Asst.Prof T.M. Bondarde, Asst.Prof. Samudra Introduces the Theme of the programme and the programme was concluded by vote of thanks given by Asst.Prof. Chemate.