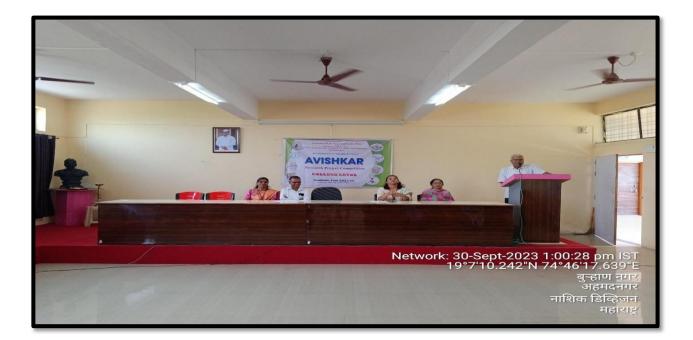

#### **National Science Day Report**

National science day was celebrated in Shri Baneshwer Shikshan Sanstha's Arts, Science and Commerce College, Burhannagar, Ahmednagar. This date marks the anniversary of the discovery of the Raman Effect by Sir C. V. Raman in 1928. The day is dedicated to promoting scientific awareness, fostering scientific temper, and honouring the contributions of scientists towards society. This serves as a reminder of the nation's rich scientific heritage and ongoing contributions to global research. This year, the theme of National Science Day is "Indigenous Technologies for Viksit Bharat." As science and technology continues to play a crucial role in the development of a nation, it reinforces the importance of investing in research and development, encouraging the government and private sectors to allocate resources towards scientific initiatives.

On the occasion of this program, Dr. Somvanshi N.R. Director, SPPU Subcentre, Ahmednagar as chief guest, Principal Dr.V.M. Jadhav, IQAC coordinator Dr.R.H. Shaikh, Chairman of Science association Dr.S.G. Wagh and Head of department of Computer Science Asst.Prof. Kale was spirited this occasion with their presence.

Then the Chief guest, Dr. Somvanshi N.R. Sir addressed the students the importance of 'Indigenous Technologies for Viksit Bharat'. He also focuses on the role of scientists to improve the lifestyle of society. Then the Prin.V.M. Jadhav Sir addressed Students about Science Day, He explained importance of relevance of ancient science and modern science in India. On this occasion, Asst.Prof. Azmat Mohd. gave the speech on importance of science in our day-to-day life with examples. After that Students gave the speech about different topic related to the Science Day & Information about Dr. C.V. Raman.

On this occasion the programme was hosted by Asst.Prof. Raut and Asst.Prof T.M. Bondarde, Asst.Prof. Samudra Introduces the Theme of the programme and the programme was concluded by vote of thanks given by Asst.Prof. Chemate.