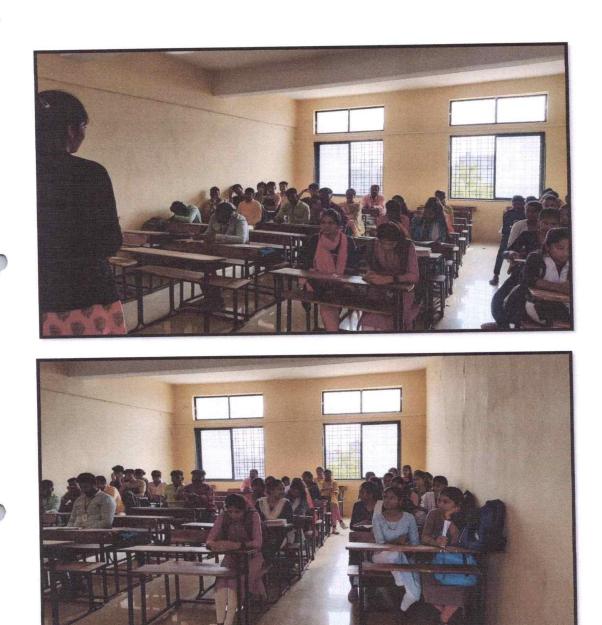

#### **National Science Day Report**

National science day was celebrated in Shri Baneshwer Shikshan Sanstha's Arts, Science and Commerce College, Burhannagar, Ahmednagar. This date marks the anniversary of the discovery of the Raman Effect by Sir C. V. Raman in 1928. The day is dedicated to promoting scientific awareness, fostering scientific temper, and honouring the contributions of scientists towards society. This serves as a reminder of the nation's rich scientific heritage and ongoing contributions to global research. This year, the theme of National Science Day is "Indigenous Technologies for Viksit Bharat." As science and technology continues to play a crucial role in the development of a nation, it reinforces the importance of investing in research and development, encouraging the government and private sectors to allocate resources towards scientific initiatives.

On the occasion of this program, Dr. Somvanshi N.R. Director, SPPU Subcentre, Ahmednagar as chief guest, Principal Dr.V.M. Jadhav, IQAC coordinator Dr.R.H. Shaikh, Chairman of Science association Dr.S.G. Wagh and Head of department of Computer Science Asst.Prof. Kale was spirited this occasion with their presence.

Then the Chief guest, Dr. Somvanshi N.R. Sir addressed the students the importance of 'Indigenous Technologies for Viksit Bharat'. He also focuses on the role of scientists to improve the lifestyle of society. Then the Prin.V.M. Jadhav Sir addressed Students about Science Day, He explained importance of relevance of ancient science and modern science in India. On this occasion, Asst.Prof. Azmat Mohd. gave the speech on importance of science in our day-to-day life with examples. After that Students gave the speech about different topic related to the Science Day & Information about Dr. C.V. Raman.