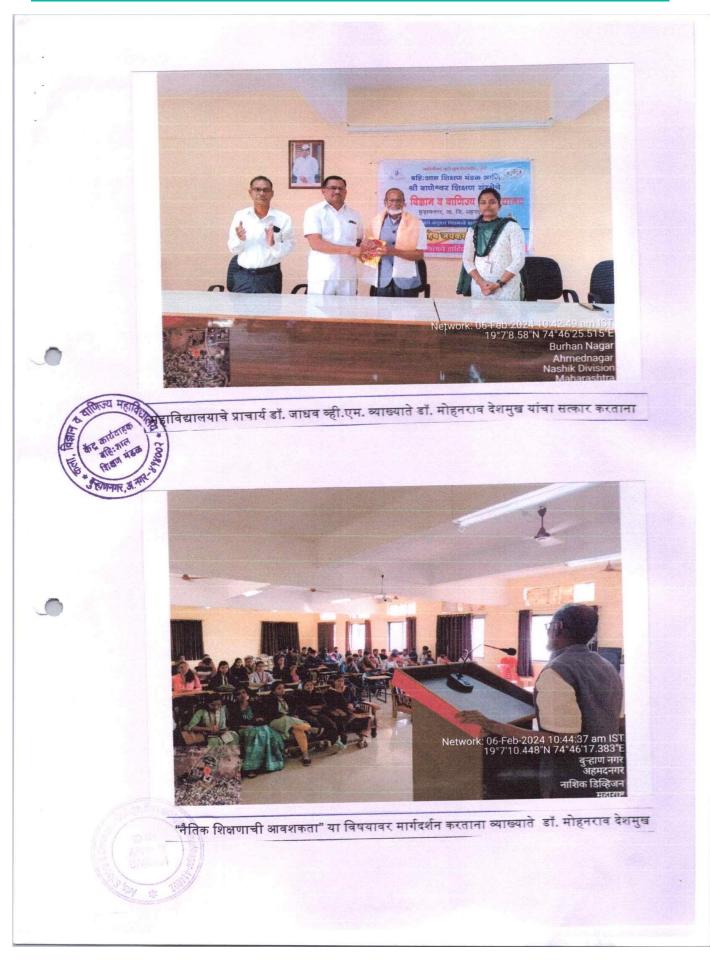

On the occasion of this program, Dr. Somvanshi N.R. Director, SPPU Subcentre, Ahmednagar as chief guest, Principal Dr.V.M. Jadhav, IQAC coordinator Dr.R.H. Shaikh, Chairman of Science association Dr.S.G. Wagh and Head of department of Computer Science Asst.Prof. Kale was spirited this occasion with their presence.

Then the Chief guest, Dr. Somvanshi N.R. Sir addressed the students the importance of 'Indigenous Technologies for Viksit Bharat'. He also focuses on the role of scientists to improve the lifestyle of society. Then the Prin.V.M. Jadhav Sir addressed Students about Science Day, He explained importance of relevance of ancient science and modern science in India. On this occasion, Asst.Prof. Azmat Mohd. gave the speech on importance of science in our day-to-day life with examples. After that Students gave the speech about different topic related to the Science Day & Information about Dr. C.V. Raman.