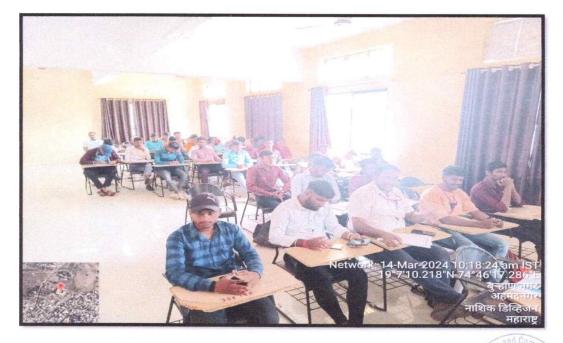

#### **National Science Day Report**

National science day was celebrated in Shri Baneshwer Shikshan Sanstha's Arts, Science and Commerce College, Burhannagar, Ahmednagar. This date marks the anniversary of the discovery of the Raman Effect by Sir C. V. Raman in 1928. The day is dedicated to promoting scientific awareness, fostering scientific temper, and honouring the contributions of scientists towards society. This serves as a reminder of the nation's rich scientific heritage and ongoing contributions to global research. This year, the theme of National Science Day is "Indigenous Technologies for Viksit Bharat." As science and technology continues to play a crucial role in the development of a nation, it reinforces the importance of investing in research and development, encouraging the government and private sectors to allocate resources towards scientific initiatives.

On the occasion of this program, Dr. Somvanshi N.R. Director, SPPU Subcentre, Ahmednagar as chief guest, Principal Dr.V.M. Jadhav, IQAC coordinator Dr.R.H. Shaikh, Chairman of Science association Dr.S.G. Wagh and Head of department of Computer Science Asst.Prof. Kale was spirited this occasion with their presence.

Then the Chief guest, Dr. Somvanshi N.R. Sir addressed the students the importance of 'Indigenous Technologies for Viksit Bharat'. He also focuses on the role of scientists to improve the lifestyle of society. Then the Prin.V.M. Jadhav Sir addressed Students about Science Day, He explained importance of relevance of ancient science and modern science in India. On this occasion, Asst.Prof. Azmat Mohd. gave the speech on importance of science in our day-to-day life with examples. After that Students gave the speech about different topic related to the Science Day & Information about Dr. C.V. Raman.