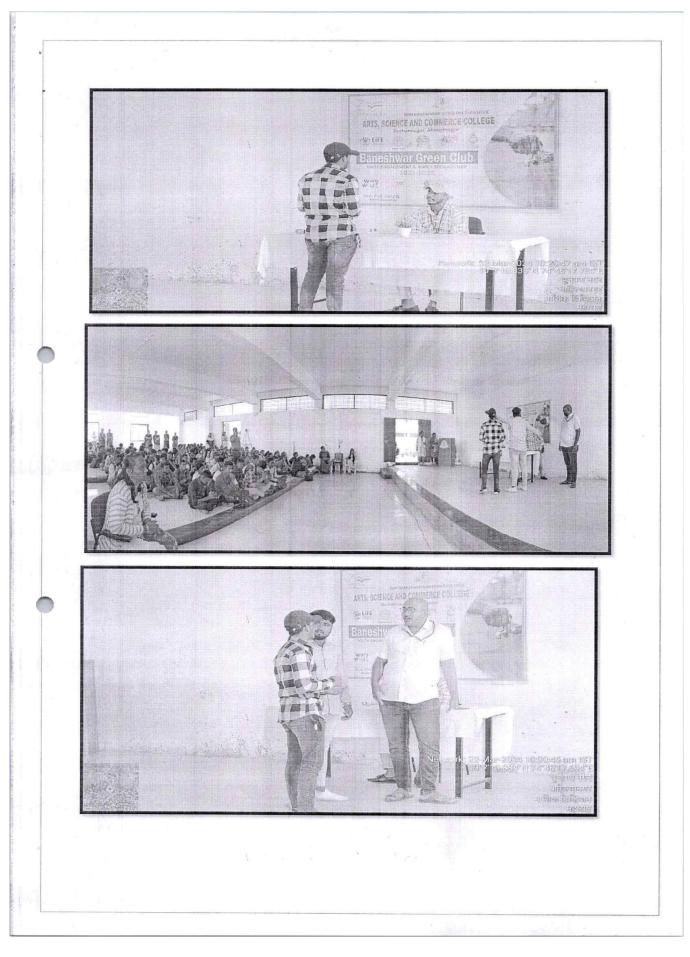

# While distributing the prizes to the deserving students of the AVISHKAR competition, Principal Dr.S.S.Jadhav, IQACCoordinator Dr.R.H.Sheikh and dignitaries on the dais

StudentsandfacultywhoparticipatedintheAVISHKARcompetition.