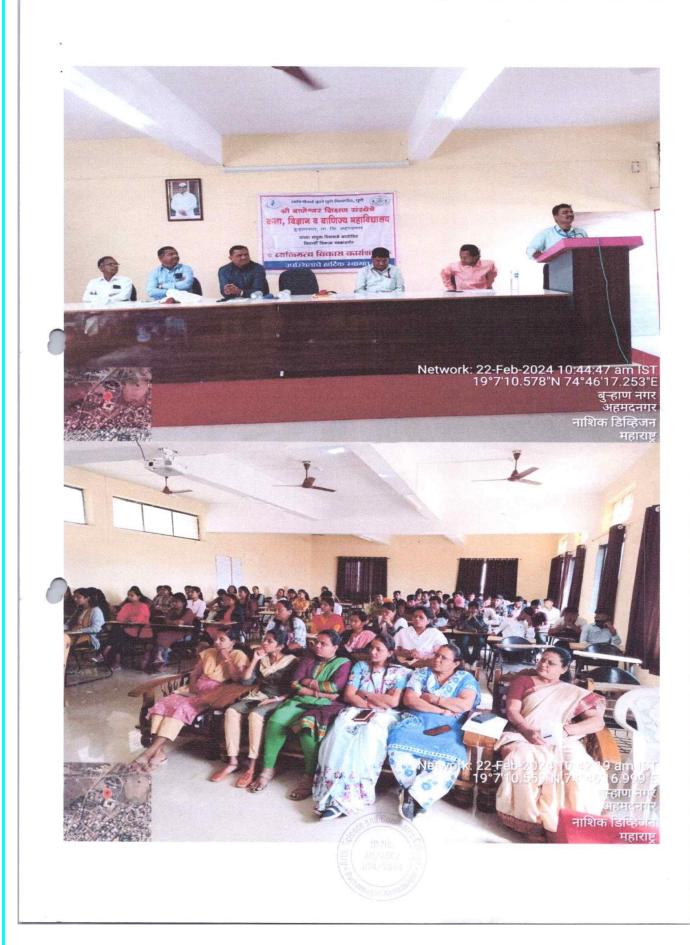

प्रति, मा.प्राचार्य डॉ.माहेश्वरी गावित पेमराज सारडा महाविद्यालय अहमदनगर, ता.जि. अहमदनगर

विषय :- महाविद्यालयात मराठी भाषागौरव दिनानिमित्त प्रमुख पाहुण्या म्हणून उपस्थिती बाबत ...

महोदय,

वरील विषयास अनुसरुन आमच्या महाविद्यालयामध्ये मराठी विभागाच्या वतीने सालाबादप्रमाणे मंगळवार दिनांक 27/02/2024 रोजी ठीक 10:30 वा. कविवर्य कुसुमाग्रज जयंती तथा मराठी भाषा गौरव दिन साजरा करण्यात येत आहे तरी या कार्यक्रमास आपण प्रमुख पाहण्या म्हणून उपस्थित राहून कार्यक्रमाची शोभा वाढवावी व विद्यार्थ्यांना मार्गदर्शन करावे.

On this occasion the programme was hosted by Asst.Prof. Raut and Asst.Prof T.M. Bondarde, Asst.Prof. Samudra Introduces the Theme of the programme and the programme was concluded by vote of thanks given by Asst.Prof. Chemate.