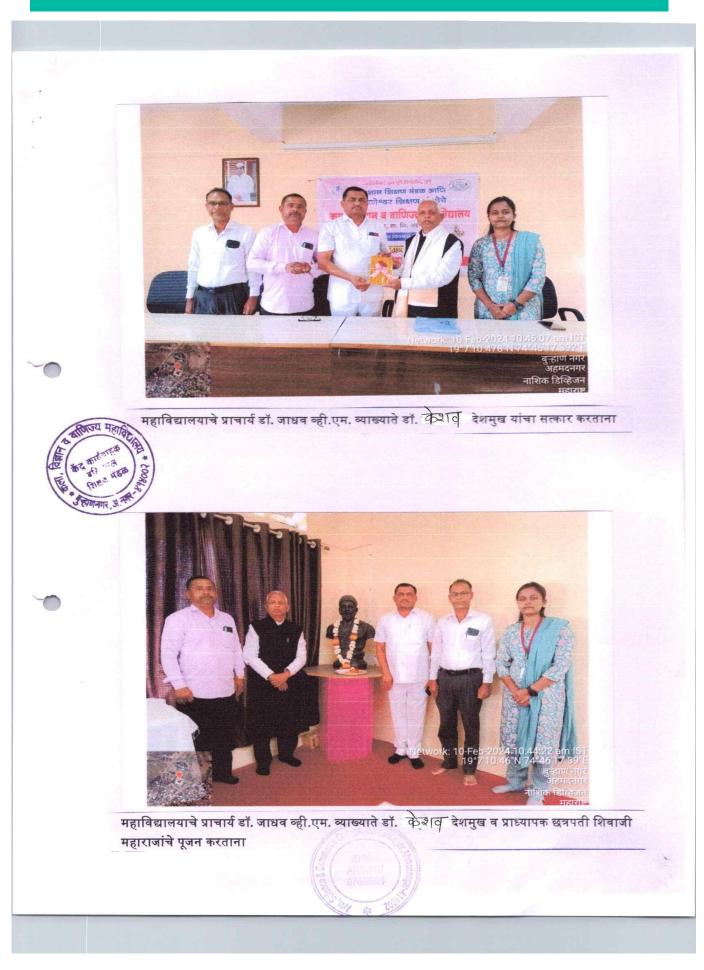

#### **National Science Day Report**

National science day was celebrated in Shri Baneshwer Shikshan Sanstha's Arts, Science and Commerce College, Burhannagar, Ahmednagar. This date marks the anniversary of the discovery of the Raman Effect by Sir C. V. Raman in 1928. The day is dedicated to promoting scientific awareness, fostering scientific temper, and honouring the contributions of scientists towards society. This serves as a reminder of the nation's rich scientific heritage and ongoing contributions to global research. This year, the theme of National Science Day is "Indigenous Technologies for Viksit Bharat." As science and technology continues to play a crucial role in the development of a nation, it reinforces the importance of investing in research and development, encouraging the government and private sectors to allocate resources towards scientific initiatives.

On the occasion of this program, Dr. Somvanshi N.R. Director, SPPU Subcentre, Ahmednagar as chief guest, Principal Dr.V.M. Jadhav, IQAC coordinator Dr.R.H. Shaikh, Chairman of Science association Dr.S.G. Wagh and Head of department of Computer Science Asst.Prof. Kale was spirited this occasion with their presence.

Then the Chief guest, Dr. Somvanshi N.R. Sir addressed the students the importance of 'Indigenous Technologies for Viksit Bharat'. He also focuses on the role of scientists to improve the lifestyle of society. Then the Prin.V.M. Jadhav Sir addressed Students about Science Day, He explained importance of relevance of ancient science and modern science in India. On this occasion, Asst.Prof. Azmat Mohd. gave the speech on importance of science in our day-to-day life with examples. After that Students gave the speech about different topic related to the Science Day & Information about Dr. C.V. Raman.