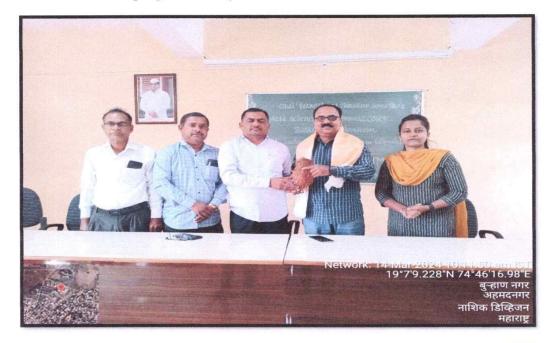

#### **National Science Day Report**

National science day was celebrated in Shri Baneshwer Shikshan Sanstha's Arts, Science and Commerce College, Burhannagar, Ahmednagar. This date marks the anniversary of the discovery of the Raman Effect by Sir C. V. Raman in 1928. The day is dedicated to promoting scientific awareness, fostering scientific temper, and honouring the contributions of scientists towards society. This serves as a reminder of the nation's rich scientific heritage and ongoing contributions to global research. This year, the theme of National Science Day is "Indigenous Technologies for Viksit Bharat." As science and technology continues to play a crucial role in the development of a nation, it reinforces the importance of investing in research and development, encouraging the government and private sectors to allocate resources towards scientific initiatives.

On the occasion of this program, Dr. Somvanshi N.R. Director, SPPU Subcentre, Ahmednagar as chief guest, Principal Dr.V.M. Jadhav, IQAC coordinator Dr.R.H. Shaikh, Chairman of Science association Dr.S.G. Wagh and Head of department of Computer Science Asst.Prof. Kale was spirited this occasion with their presence.

Then the Chief guest, Dr. Somvanshi N.R. Sir addressed the students the importance of 'Indigenous Technologies for Viksit Bharat'. He also focuses on the role of scientists to improve the lifestyle of society. Then the Prin.V.M. Jadhav Sir addressed Students about Science Day, He explained importance of relevance of ancient science and modern science in India. On this occasion, Asst.Prof. Azmat Mohd. gave the speech on importance of science in our day-to-day life with examples. After that Students gave the speech about different topic related to the Science Day & Information about Dr. C.V. Raman.