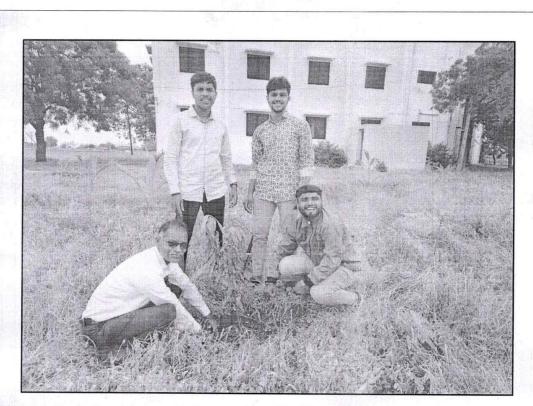

### <u>Notice</u>

All the **students** of Arts, Science and Commerce College Burhannagar, Ahmednagar kindly inform that **"Science Association"** Celebrating **"National Science Day 2024"** on 28/02/2024 at 09.00 am to 10.00 am in our college.