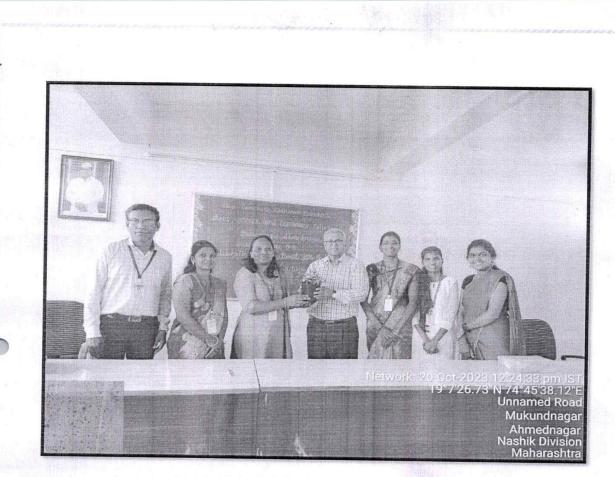

# **Guest Lecture Report**

Department of botany organize the guest lecture on 20<sup>th</sup> October 2023, on the topic "**International millets 2023**." As the United nation at the behest of the Government of India declared 2023 the international year millets. The lecture was delivered by Ret. Prof. Dr. V. S. Kale from New Arts, commerce and Science College Ahmednagar. He enlightened about different types of millets through power point presentation. He explained millets nutrients quantity and quality, its medicinal value and why and we should include millets in our daily diet. He explains 14 different types of millets which was used in ancient period and which are rarely occur in today's era. He showed the different types of millets sample which he had collected by his own and showed exhibition in botany laboratory.

The use of millets in our daily diet helps to control blood pressure, diabetes and heart related problems. The lecture was highly interactive and informative as he explains the career opportunities in millets to students. The lecture and exhibition of millets was completed with the presence of principal Dr. S.S. Jadhav, IQAC coordinator Dr. R. H. Shaikh, Head of botany department Dr. S. G. Wagh and department staff Asst. Prof. R. S. Gadekar, Asst. Prof. R.C. Samudra and students.

Thanking you.

Yours aithfully Arts, Science Burhannagar, Ahmodangar-414002

Asst. Prof. V.A. Kale felicitating the chief guest Dr. V.S. Kale

Dr. V. S. Kale delivering the lecture through presentation

ID No. AN/ASC/

Students and Staff attending the lecture

Exhibition of Millets Samples

AN/ASC/ 074/2004 PRINCIPAL Arts, Science and Commerce College Burhannagar, Ahmednagar

Shri Baneshwar Shikshan Sanstha's Arts, Science and Commerce College, Burhannagar, Ahmednagar Academic Year 2023-2024