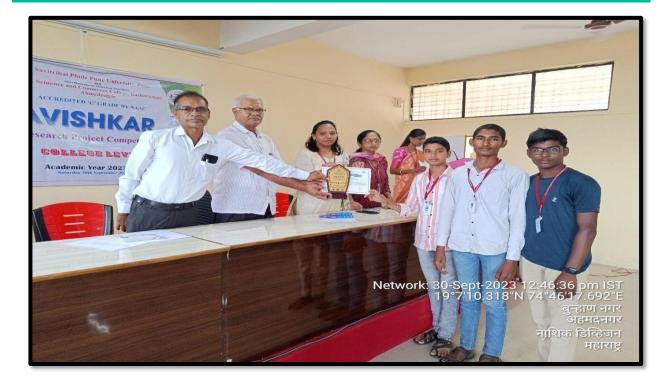

waste vegetable oil" by Mr. Rajput PremAnant F.Y.B.Sc. student.

He was guided by Head of department of chemistry Asst.Prof. Raut P.S., Asst.Prof.MohiteC.P.ThePrincipalDr.S.S.Jadhav,IQACcoordinatorDr.R.H. ShaikhandAvishkarCoordinator Dr.WaghS.G.wascongratulatingthestudents.

Co-Ordinator

Principal

#### \*\*CollegeLevelAVISHKARCompetition\*\*



Alongwithdignitariesontheplatform, IQACCoordinatorDr.R.H.Shaikh While felicitating Asst. Prof. D.R. Jaware of Geography Department in the college.



Whileguidingthestudentswhoparticipatedinthe AVISHKARcompetition,the principal of the college Dr. S. S. Jadhav.



StudentsparticipatingincollegelevelAVISHKARcompetition. Whileexaminingthecollegelevelposterpresentation,theprincipalofthe college



Dr.S.S.Jadhav, examiner and participating students.



# While distributing the prizes to the deserving students of the AVISHKAR competition, Principal Dr.S.S.Jadhav, IQACCoordinator Dr.R.H.Sheikh and dignitaries on the dais



StudentsandfacultywhoparticipatedintheAVISHKARcompetition.

#### \*\*ZonalLevelAVISHKARCompetition\*\*



ParticipatedinAVISHKARCompetitionat ZonalLevelatDr.VithalraoVikhe Patil College of Engineering ViladGhat, Ahmednagar College student



CollegeStudentswhoparticipatedinAVISHKARCompetitionZonalLevelat Dada Patil College, Karjat, Ahmednagar.

#### \*\*UniversityLevelAVISHKARCompetition\*\*



InaugurationCeremonyofAvishkarCompitationatUniversity



StudentswhoparticipatedintheAVISHKARCompetitionatUniversityLevel, Savitribai Phule Pune University, Pune.



Shri BaneshwarShikshanSanstha's Arts, Science and Commerce Co