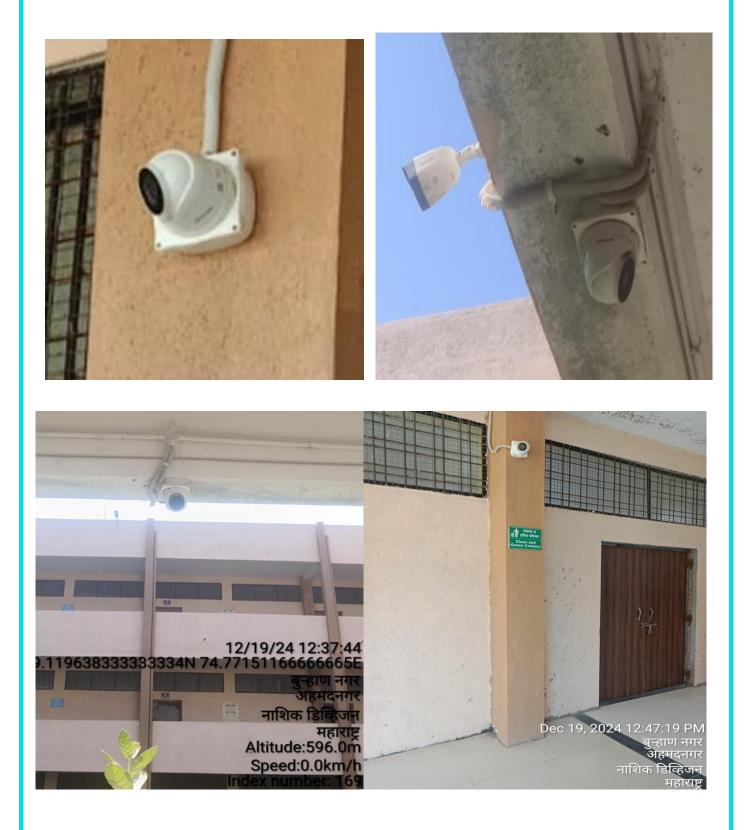

mon Room                       | S-14  | 30×20 | 600  |
| 59 | Reding Hall                            | S-15  | 30×20 | 600  |
| 60 | Library                                | S-15  | 30×20 | 600  |
| 61 | Library Department                     | S-16  | 10×15 | 150  |
| 62 | Parking                                |       | 32×10 | 320  |
| 63 | Canteen                                |       |       |      |
| 64 | Play ground                            |       |       |      |
| 65 | Open stage                             |       |       |      |
| 66 | Record Room                            | G-3 B | 7×7   | 49   |
|    |                                        |       |       |      |









Shri Baneshwar Shikshan Sanstha's, Arts, Science and Commerce College, Burhannagar



### CCTV



### **Meeting Hall**





### Garden











# **Sport Facility**





# **First Floor Class Room**





## Second Floor Class Room





## **Botany Laboratory**





4Q99+3PH, Burhan Nagar, Ahmednagar, Maharashtra 414002, India

Latitude 19.11818283°

Local 09:34:55 AM GMT 04:04:55 AM <sup>Longitude</sup> 74.76946357°

Altitude 456.46 meters Monday, 02-01-2023

Note : Art's science And commere College Ahmednagar

## **Chemistry Laboratory**





## **Electronic Laboratory**

Shri Baneshwar Shikshan Sanstha's, Arts, Science and Commerce College, Burhannagar





## **Physics Laboratory**

### **1. ICTFacilities**

#### 3.1 ICTEnabledClassrooms





# BBA(CA) Laboratory





# **BCS Laboratory**





## **ICT Enabled Classrooms**





## **Seminar Halls**





## Washroom

## Water