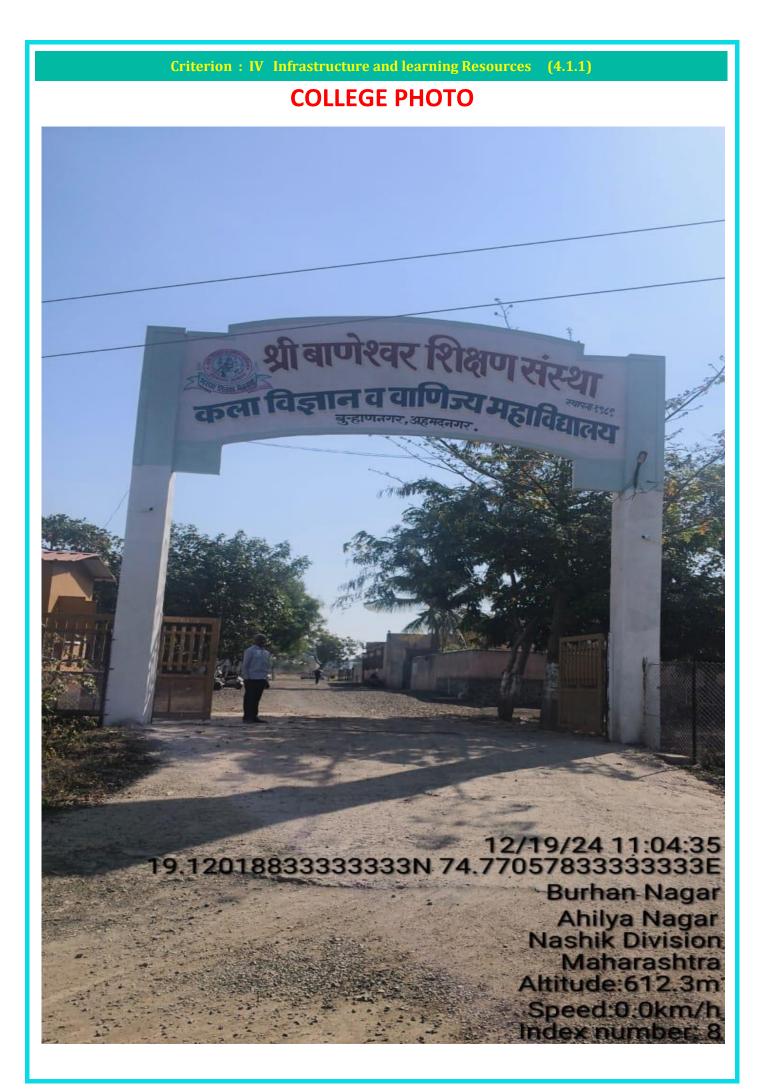

### 1. CollegeArea

The college has adequate infrastructure to cater the academic needs of the students in various disciplines. The campus of the college is spread over 5.54 Hector. College building is a two storied with facilities such as classrooms, laboratories, staff room, library and administrative office. The college has a seminar hall and auditorium. LCD Projector, internet connectivity is available in the seminar hall.

#### 1.1. College Building

**1.2Ariel View** 

1.38Aand7/12Extract

गा.नं.क. ७, ७ ३१. व. १२ (लोकसेवा, नगर 15WLOIL गांव 071 तालुका भूमापन क्रमांक १ हि.क. धारणा प्रकार गा.नं, क्रमांक ७ मटक. खाते क्रमांक 90 मालकाचे बार्क 33 3020 8091 कुळाचे नाव भू.मा.क्रमांकाचे रथानिक नांव √/इतर अधिकार हेक्टर आर लागवडी योग्य क्षेत्र gan? गुंते. 1428 निरायत 8=50 .यत C L 2209 230 भात शेती 392 रुकेंग--8= 60 2295 पो.ख. -वर्ग (अ) VX 02 वर्ग (ब) 4 38 एक्रुग ----रुपये पैसे आकार जुडी अथवा विशेष 2739 आकार पाण्याबाबत =39 2 एकूण -ID NO PRINCIPAL AN/ASC Arts, Science and Commerce College 074/2004 Burhannagar, Ahmednagar ×4.