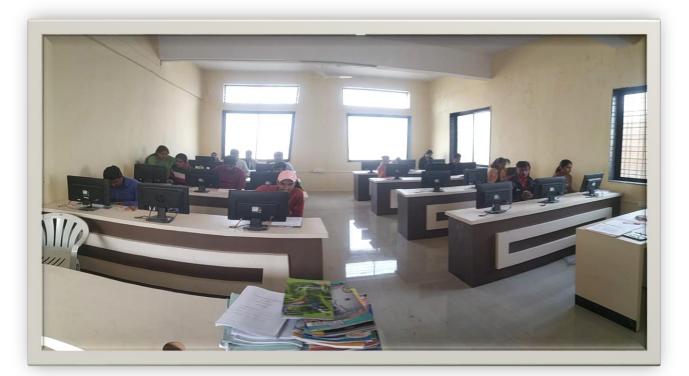

|      |









Shri Baneshwar Shikshan Sanstha's, Arts, Science and Commerce College, Burhannagar



### CCTV



### **Meeting Hall**





### Garden











# **Sport Facility**





# **First Floor Class Room**





## Second Floor Class Room





## **Botany Laboratory**





4Q99+3PH, Burhan Nagar, Ahmednagar, Maharashtra 414002, India

Latitude 19.11818283°

Local 09:34:55 AM GMT 04:04:55 AM <sup>Longitude</sup> 74.76946357°

Altitude 456.46 meters Monday, 02-01-2023

Note : Art's science And commere College Ahmednagar

## **Chemistry Laboratory**





## **Electronic Laboratory**

Shri Baneshwar Shikshan Sanstha's, Arts, Science and Commerce College, Burhannagar





## **Physics Laboratory**

### **1. ICTFacilities**

#### 3.1 ICTEnabledClassrooms





# BBA(CA) Laboratory





# **BCS Laboratory**





## **ICT Enabled Classrooms**





## **Seminar Halls**





## Washroom

## Water







# Parking