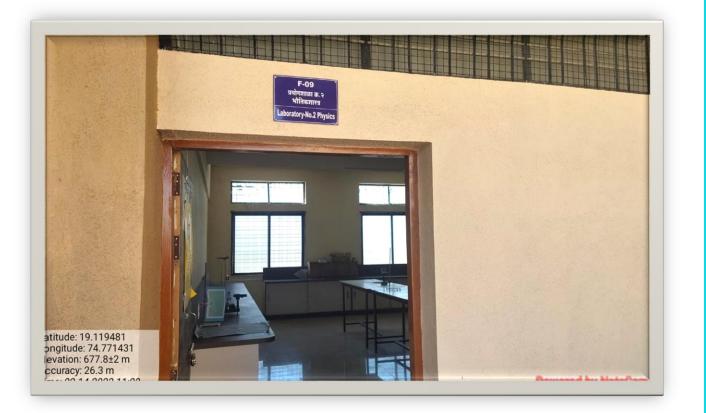

## **Physics Laboratory**

PRINCIPAL Arts, Science and Commerce College Burhannagar, Ahmednagar

| 37 | Labroratary No 2 Physics               | F-09  | 30×20 | 600  |
|----|----------------------------------------|-------|-------|------|
| 38 | Class Room                             | F-10  | 30×20 | 600  |
| 39 | Class Room                             | F-11  | 30×20 | 600  |
| 40 | Class Room                             | F-12  | 30×20 | 600  |
| 41 | Class Room                             | F-13  | 30×20 | 600  |
| 42 | Toilet For Boy                         | F-14  | 10×15 | 150  |
| 43 | Seminar Hall                           | F-15  | 30×90 | 2700 |
| 44 | Marathi/Hindi/English Department       | F-16  | 10×15 | 150  |
|    | Second Floor                           |       |       |      |
| 45 | History/Sociology/Economics Department | S-01  | 10×15 | 150  |
| 46 | Class Room                             | S02   | 30×20 | 600  |
| 47 | Class Room                             | S03   | 30×20 | 600  |
| 48 | Common Room Girls                      | S-04  | 30×20 | 600  |
| 49 | Ladies Toilet                          | S-05  | 10×15 | 150  |
| 50 | Class Room                             | S-06  | 30×20 | 600  |
| 51 | Class Room                             | S-07  | 30×20 | 600  |
| 52 | Class Room                             | S-08  | 30×20 | 600  |
| 53 | Class Room                             | S-09  | 30×20 | 600  |
| 54 | Class Room                             | S-10  | 30×20 | 600  |
| 55 | Class Room                             | S-11  | 30×20 | 600  |
| 56 | Gents Toilet                           | S-12  | 10×15 | 150  |
| 57 | Gegraphy/ Polirics Department          | S-13  | 10×15 | 150  |
| 58 | Boys Common Room                       | S-14  | 30×20 | 600  |
| 59 | Reding Hall                            | S-15  | 30×20 | 600  |
| 60 | Library                                | S-15  | 30×20 | 600  |
| 61 | Library Department                     | S-16  | 10×15 | 150  |
| 62 | Parking                                |       | 32×10 | 320  |
| 63 | Canteen                                |       |       |      |
| 64 | Play ground                            |       |       |      |
| 65 | Open stage                             |       |       |      |
| 66 | Record Room                            | G-3 B | 7×7   | 49   |
|    |                                        |       |       |      |