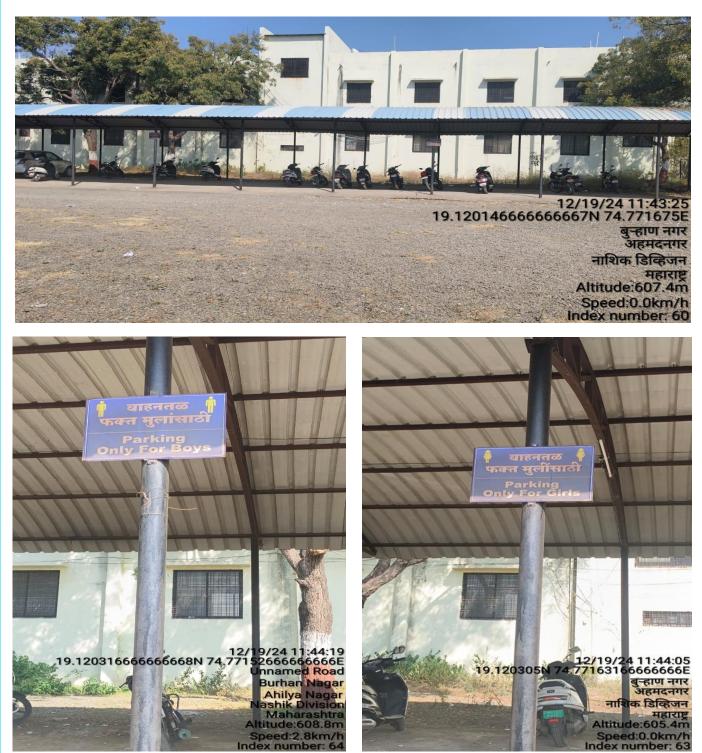

Hall**





### Garden











# **Sport Facility**





# **First Floor Class Room**





## Second Floor Class Room





## **Botany Laboratory**





4Q99+3PH, Burhan Nagar, Ahmednagar, Maharashtra 414002, India

Latitude 19.11818283°

Local 09:34:55 AM GMT 04:04:55 AM <sup>Longitude</sup> 74.76946357°

Altitude 456.46 meters Monday, 02-01-2023

Note : Art's science And commere College Ahmednagar

## **Chemistry Laboratory**





## **Electronic Laboratory**

Shri Baneshwar Shikshan Sanstha's, Arts, Science and Commerce College, Burhannagar





## **Physics Laboratory**

### **1. ICTFacilities**

#### 3.1 ICTEnabledClassrooms





# BBA(CA) Laboratory





# **BCS Laboratory**





## **ICT Enabled Classrooms**





## **Seminar Halls**





## Washroom

## Water







# Parking