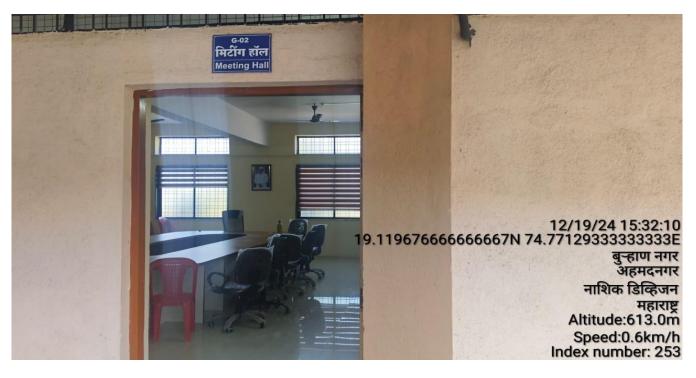

| S-14  | 30×20 | 600  |
| 59 | Reding Hall                            | S-15  | 30×20 | 600  |
| 60 | Library                                | S-15  | 30×20 | 600  |
| 61 | Library Department                     | S-16  | 10×15 | 150  |
| 62 | Parking                                |       | 32×10 | 320  |
| 63 | Canteen                                |       |       |      |
| 64 | Play ground                            |       |       |      |
| 65 | Open stage                             |       |       |      |
| 66 | Record Room                            | G-3 B | 7×7   | 49   |
|    |                                        |       |       |      |









Shri Baneshwar Shikshan Sanstha's, Arts, Science and Commerce College, Burhannagar



### CCTV



### **Meeting Hall**





### Garden











# **Sport Facility**





# **First Floor Class Room**





## Second Floor Class Room





## **Botany Laboratory**





4Q99+3PH, Burhan Nagar, Ahmednagar, Maharashtra 414002, India

Latitude 19.11818283°

Local 09:34:55 AM GMT 04:04:55 AM <sup>Longitude</sup> 74.76946357°

Altitude 456.46 meters Monday, 02-01-2023

Note : Art's science And commere College Ahmednagar

## **Chemistry Laboratory**





## **Electronic Laboratory**

Shri Baneshwar Shikshan Sanstha's, Arts, Science and Commerce College, Burhannagar





## **Physics Laboratory**

### **1. ICTFacilities**

#### 3.1 ICTEnabledClassrooms





# BBA(CA) Laboratory





# **BCS Laboratory**





## **ICT Enabled Classrooms**





## **Seminar Halls**





## Washroom

## Water







# Parking