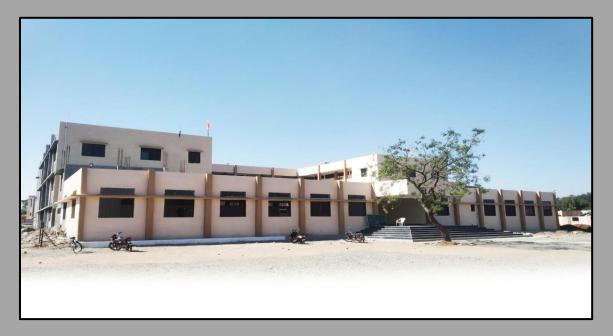

### 1. CollegeArea

The college has adequate infrastructure to cater the academic needs of the students in various disciplines. The campus of the college is spread over 5.54 Hector. College building is a two storied with facilities such as classrooms, laboratories, staff room, library and administrative office. The college has a seminar hall and auditorium. LCD Projector, internet connectivity is available in the seminar hall.

#### 1.1. College Building

**1.2Ariel View** 

1.38Aand7/12Extract

गा.नं.क. ७, ७ ३१. व. १२ (लोकसेवा, नगर 15WLOIL गांव 071 तालुका भूमापन क्रमांक १ हि.क. धारणा प्रकार गा.नं, क्रमांक ७ मटक. खाते क्रमांक 90 मालकाचे बार्क 33 3020 8091 कुळाचे नाव भू.मा.क्रमांकाचे रथानिक नांव √/इतर अधिकार हेक्टर आर लागवडी योग्य क्षेत्र gan? गुंते. 1428 निरायत 8=50 .यत C L 2209 230 भात शेती 392 रुकेंग--8= 60 2295 पो.ख. -वर्ग (अ) VX 02 वर्ग (ब) 4 38 एक्रुग ----रुपये पैसे आकार जुडी अथवा विशेष 2739 आकार पाण्याबाबत =39 2 एकूण -ID NO PRINCIPAL AN/ASC Arts, Science and Commerce College 074/2004 Burhannagar, Ahmednagar ×4.