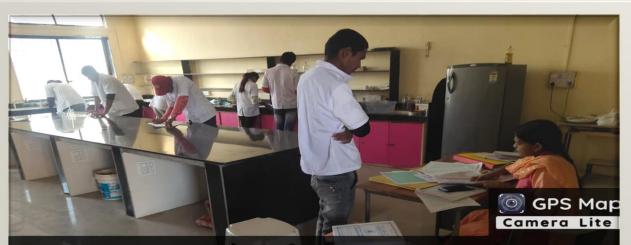

| S-15  | 30×20 | 600  |
| 61 | Library Department                     | S-16  | 10×15 | 150  |
| 62 | Parking                                |       | 32×10 | 320  |
| 63 | Canteen                                |       |       |      |
| 64 | Play ground                            |       |       |      |
| 65 | Open stage                             |       |       |      |
| 66 | Record Room                            | G-3 B | 7×7   | 49   |
|    |                                        |       |       |      |









Shri Baneshwar Shikshan Sanstha's, Arts, Science and Commerce College, Burhannagar



### CCTV



### **Meeting Hall**





### Garden











# **Sport Facility**





# **First Floor Class Room**





## Second Floor Class Room





## **Botany Laboratory**





4Q99+3PH, Burhan Nagar, Ahmednagar, Maharashtra 414002, India

Latitude 19.11818283°

Local 09:34:55 AM GMT 04:04:55 AM <sup>Longitude</sup> 74.76946357°

Altitude 456.46 meters Monday, 02-01-2023

Note : Art's science And commere College Ahmednagar

## **Chemistry Laboratory**





## **Electronic Laboratory**

Shri Baneshwar Shikshan Sanstha's, Arts, Science and Commerce College, Burhannagar





## **Physics Laboratory**

### **1. ICTFacilities**

#### 3.1 ICTEnabledClassrooms





# BBA(CA) Laboratory





# **BCS Laboratory**





## **ICT Enabled Classrooms**





## **Seminar Halls**





## Washroom

## Water







# Parking