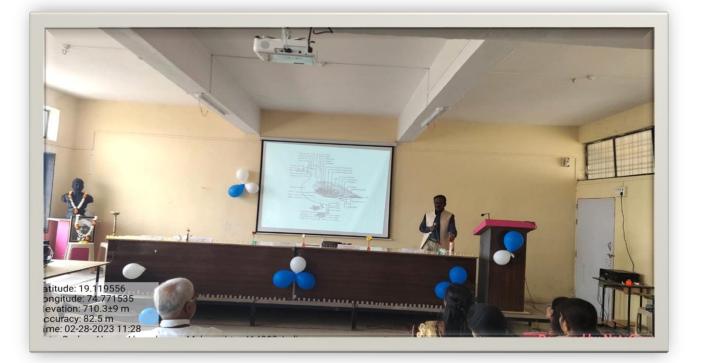

eshwar Shikshan Sanstha's, Arts, Science and Commerce College, Burhannagar



### CCTV



### **Meeting Hall**





### Garden











# **Sport Facility**





# **First Floor Class Room**





## Second Floor Class Room





## **Botany Laboratory**





4Q99+3PH, Burhan Nagar, Ahmednagar, Maharashtra 414002, India

Latitude 19.11818283°

Local 09:34:55 AM GMT 04:04:55 AM <sup>Longitude</sup> 74.76946357°

Altitude 456.46 meters Monday, 02-01-2023

Note : Art's science And commere College Ahmednagar

## **Chemistry Laboratory**





## **Electronic Laboratory**

Shri Baneshwar Shikshan Sanstha's, Arts, Science and Commerce College, Burhannagar





## **Physics Laboratory**

### **1. ICTFacilities**

#### 3.1 ICTEnabledClassrooms





# BBA(CA) Laboratory





# **BCS Laboratory**





## **ICT Enabled Classrooms**





## **Seminar Halls**





## Washroom

## Water







# Parking