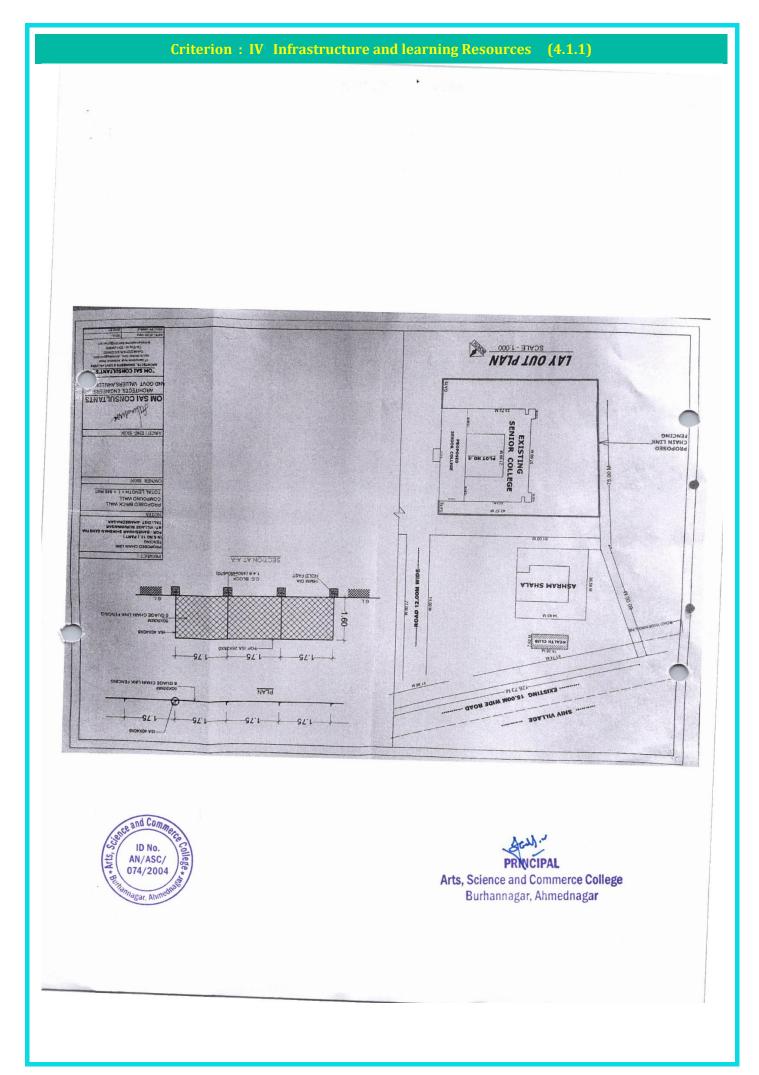

### 1. CollegeArea

The college has adequate infrastructure to cater the academic needs of the students in various disciplines. The campus of the college is spread over 5.54 Hector. College building is a two storied with facilities such as classrooms, laboratories, staff room, library and administrative office. The college has a seminar hall and auditorium. LCD Projector, internet connectivity is available in the seminar hall.

#### 1.1. College Building

**1.2Ariel View** 

1.38Aand7/12Extract

गा.नं.क. ७, ७ ३१. व. १२ (लोकसेवा, नगर 15WLOIL गांव 071 तालुका भूमापन क्रमांक १ हि.क. धारणा प्रकार गा.नं, क्रमांक ७ मटक. खाते क्रमांक 90 मालकाचे बार्क 33 3020 8091 कुळाचे नाव भू.मा.क्रमांकाचे रथानिक नांव √/इतर अधिकार हेक्टर आर लागवडी योग्य क्षेत्र gan? गुंते. 1428 निरायत 8=50 .यत C L 2209 230 भात शेती 392 रुकेंग--8= 60 2295 पो.ख. -वर्ग (अ) VX 02 वर्ग (ब) 4 38 एक्रुग ----रुपये पैसे आकार जुडी अथवा विशेष 2739 आकार पाण्याबाबत =39 2 एकूण -ID NO PRINCIPAL AN/ASC Arts, Science and Commerce College 074/2004 Burhannagar, Ahmednagar ×4.