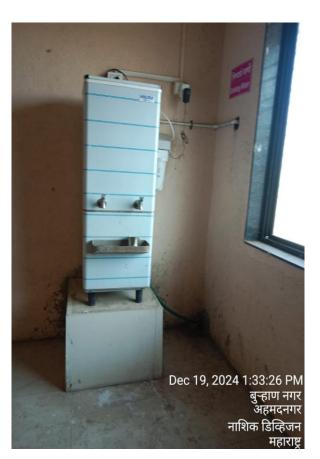

Department of Examinations, National Service Scheme, IQAC, Student Welfare Board, Earn and Learn Scheme are working for cultural activities. Ramp and washroom are provided for disabled students. RO system with a capacity of 150 liters water per hour is available in the campus. Fire extinguishers are installed in the laboratories and at necessary places. The institutes have adequate facilities for sports, games.

## Water