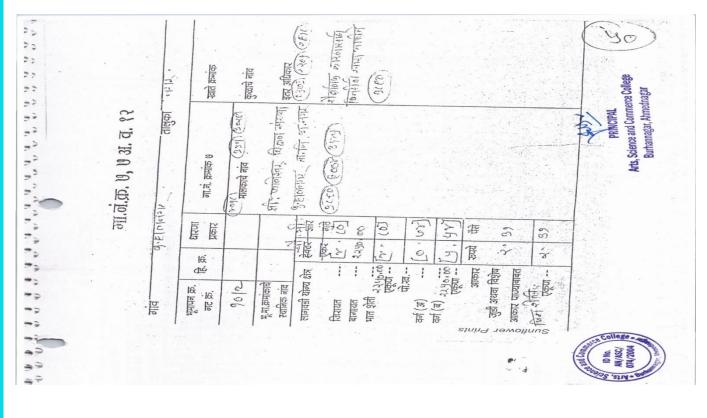

#### 1.1. College Building

**1.2Ariel View** 

1.38Aand7/12Extract

गा.नं.क. ७, ७ ३१. व. १२ (लोकसेवा, नगर 15WLOIL गांव 071 तालुका भूमापन क्रमांक १ हि.क. धारणा प्रकार गा.नं, क्रमांक ७ मटक. खाते क्रमांक 90 मालकाचे बार्क 33 3020 8091 कुळाचे नाव भू.मा.क्रमांकाचे रथानिक नांव √/इतर अधिकार हेक्टर आर लागवडी योग्य क्षेत्र gan? गुंते. 1428 निरायत 8=50 .यत C L 2209 230 भात शेती 392 रुकेंग--8= 60 2295 पो.ख. -वर्ग (अ) VX 02 वर्ग (ब) 4 38 एक्रुग ----रुपये पैसे आकार जुडी अथवा विशेष 2739 आकार पाण्याबाबत =39 2 एकूण -ID NO PRINCIPAL AN/ASC Arts, Science and Commerce College 074/2004 Burhannagar, Ahmednagar ×4.