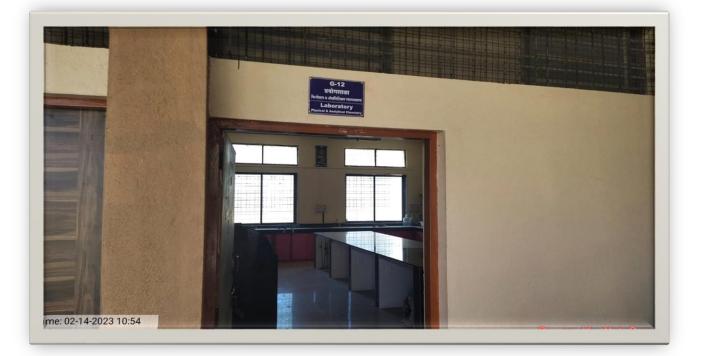

| S-15  | 30×20 | 600  |
| 61 | Library Department                     | S-16  | 10×15 | 150  |
| 62 | Parking                                |       | 32×10 | 320  |
| 63 | Canteen                                |       |       |      |
| 64 | Play ground                            |       |       |      |
| 65 | Open stage                             |       |       |      |
| 66 | Record Room                            | G-3 B | 7×7   | 49   |
|    |                                        |       |       |      |









Shri Baneshwar Shikshan Sanstha's, Arts, Science and Commerce College, Burhannagar



### CCTV



### **Meeting Hall**





### Garden











# **Sport Facility**





# **First Floor Class Room**





## Second Floor Class Room





## **Botany Laboratory**





4Q99+3PH, Burhan Nagar, Ahmednagar, Maharashtra 414002, India

Latitude 19.11818283°

Local 09:34:55 AM GMT 04:04:55 AM <sup>Longitude</sup> 74.76946357°

Altitude 456.46 meters Monday, 02-01-2023

Note : Art's science And commere College Ahmednagar

## **Chemistry Laboratory**





## **Electronic Laboratory**

Shri Baneshwar Shikshan Sanstha's, Arts, Science and Commerce College, Burhannagar





## **Physics Laboratory**

### **1. ICTFacilities**

#### 3.1 ICTEnabledClassrooms





# BBA(CA) Laboratory





# **BCS Laboratory**





## **ICT Enabled Classrooms**





## **Seminar Halls**





## Washroom

## Water







# Parking