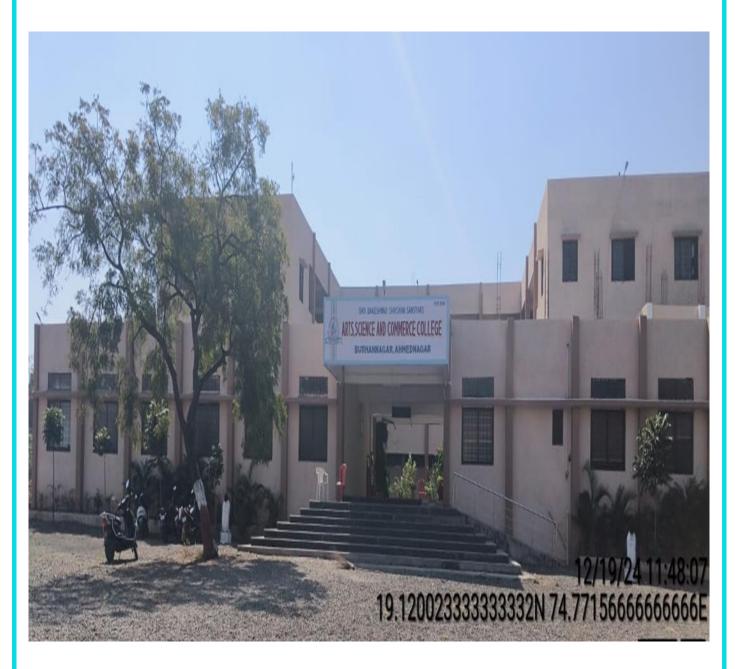

### 1. CollegeArea

The college has adequate infrastructure to cater the academic needs of the students in various disciplines. The campus of the college is spread over 5.54 Hector. College building is a two storied with facilities such as classrooms, laboratories, staff room, library and administrative office. The college has a seminar hall and auditorium. LCD Projector, internet connectivity is available in the seminar hall.

#### 1.1. College Building

**1.2Ariel View** 

1.38Aand7/12Extract

गा.नं.क. ७, ७ ३१. व. १२ (लोकसेवा, नगर 15WLOIL गांव 071 तालुका भूमापन क्रमांक १ हि.क. धारणा प्रकार गा.नं, क्रमांक ७ मटक. खाते क्रमांक 90 मालकाचे बार्क 33 3020 8091 कुळाचे नाव भू.मा.क्रमांकाचे रथानिक नांव √/इतर अधिकार हेक्टर आर लागवडी योग्य क्षेत्र gan? गुंते. 1428 निरायत 8=50 .यत C L 2209 230 भात शेती 392 रुकेंग--8= 60 2295 पो.ख. -वर्ग (अ) VX 02 वर्ग (ब) 4 38 एक्रुग ----रुपये पैसे आकार जुडी अथवा विशेष 2739 आकार पाण्याबाबत =39 2 एकूण -ID NO PRINCIPAL AN/ASC Arts, Science and Commerce College 074/2004 Burhannagar, Ahmednagar ×4.