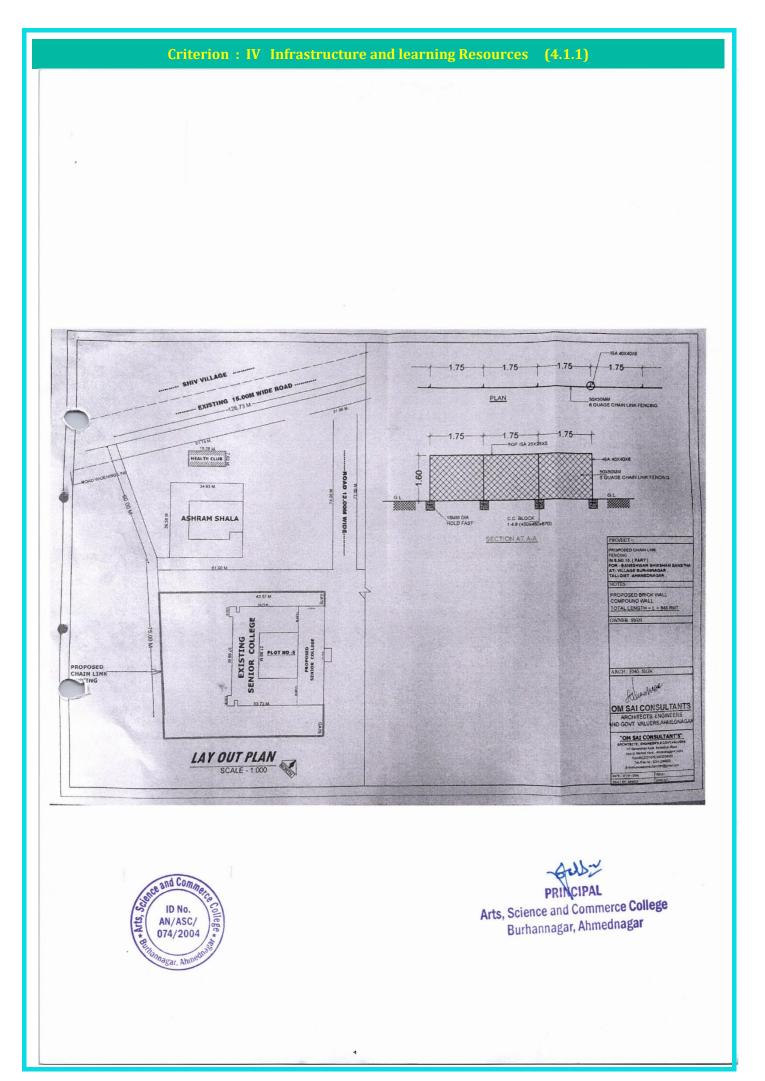

### 1. CollegeArea

The college has adequate infrastructure to cater the academic needs of the students in various disciplines. The campus of the college is spread over 5.54 Hector. College building is a two storied with facilities such as classrooms, laboratories, staff room, library and administrative office. The college has a seminar hall and auditorium. LCD Projector, internet connectivity is available in the seminar hall.

#### 1.1. College Building

**1.2Ariel View** 

1.38Aand7/12Extract

गा.नं.क. ७, ७ ३१. व. १२ (लोकसेवा, नगर 15WLOIL गांव 071 तालुका भूमापन क्रमांक १ हि.क. धारणा प्रकार गा.नं, क्रमांक ७ मटक. खाते क्रमांक 90 मालकाचे बार्क 33 3020 8091 कुळाचे नाव भू.मा.क्रमांकाचे रथानिक नांव √/इतर अधिकार हेक्टर आर लागवडी योग्य क्षेत्र gan? गुंते. 1428 निरायत 8=50 .यत C L 2209 230 भात शेती 392 रुकेंग--8= 60 2295 पो.ख. -वर्ग (अ) VX 02 वर्ग (ब) 4 38 एक्रुग ----रुपये पैसे आकार जुडी अथवा विशेष 2739 आकार पाण्याबाबत =39 2 एकूण -ID NO PRINCIPAL AN/ASC Arts, Science and Commerce College 074/2004 Burhannagar, Ahmednagar ×4.