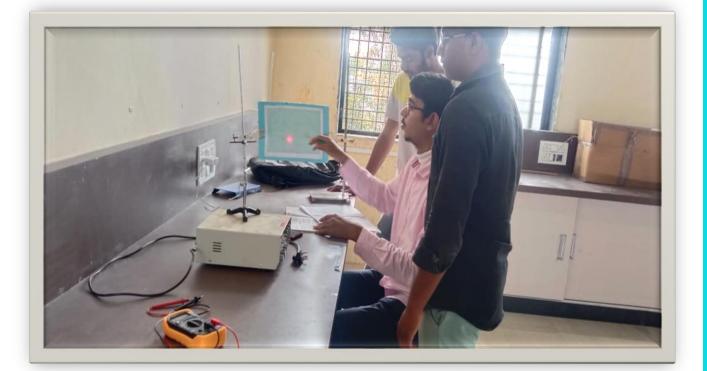

| G-3 B | 7×7   | 49   |
|    |                                        |       |       |      |









Shri Baneshwar Shikshan Sanstha's, Arts, Science and Commerce College, Burhannagar



### CCTV



### **Meeting Hall**





### Garden











# **Sport Facility**





# **First Floor Class Room**





## Second Floor Class Room





## **Botany Laboratory**





4Q99+3PH, Burhan Nagar, Ahmednagar, Maharashtra 414002, India

Latitude 19.11818283°

Local 09:34:55 AM GMT 04:04:55 AM <sup>Longitude</sup> 74.76946357°

Altitude 456.46 meters Monday, 02-01-2023

Note : Art's science And commere College Ahmednagar

## **Chemistry Laboratory**





## **Electronic Laboratory**

Shri Baneshwar Shikshan Sanstha's, Arts, Science and Commerce College, Burhannagar





## **Physics Laboratory**

### **1. ICTFacilities**

#### 3.1 ICTEnabledClassrooms





# BBA(CA) Laboratory





# **BCS Laboratory**





## **ICT Enabled Classrooms**





## **Seminar Halls**





## Washroom

## Water







# Parking