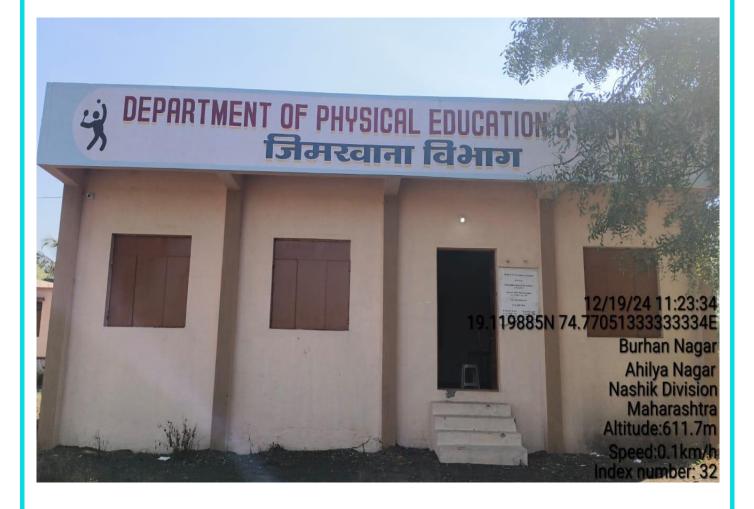

#### **Sports Facility**

In the college for the physical development of student's different nails are taught. It includes outdoor games like Kho-Kho, Volleyball, Kabaddi and Indoor games like chess, judo, wrestling, table tennis, yoga and weight lifting. Sports equipment are provided to the players in the gymnasium.

# **Sport Facility**