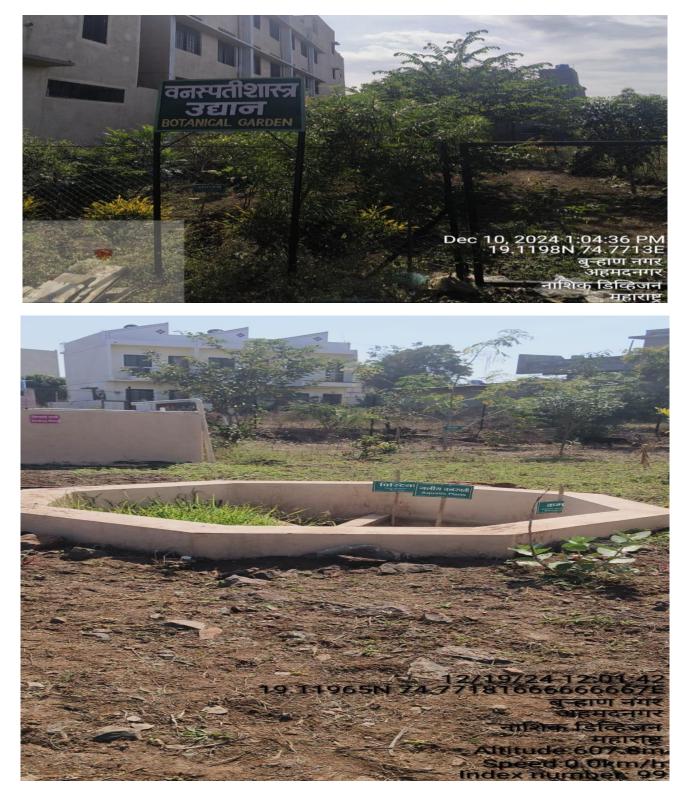

30×20 | 600  |
| 59 | Reding Hall                            | S-15  | 30×20 | 600  |
| 60 | Library                                | S-15  | 30×20 | 600  |
| 61 | Library Department                     | S-16  | 10×15 | 150  |
| 62 | Parking                                |       | 32×10 | 320  |
| 63 | Canteen                                |       |       |      |
| 64 | Play ground                            |       |       |      |
| 65 | Open stage                             |       |       |      |
| 66 | Record Room                            | G-3 B | 7×7   | 49   |
|    |                                        |       |       |      |









Shri Baneshwar Shikshan Sanstha's, Arts, Science and Commerce College, Burhannagar



### CCTV



### **Meeting Hall**





### Garden











# **Sport Facility**





# **First Floor Class Room**





## Second Floor Class Room





## **Botany Laboratory**





4Q99+3PH, Burhan Nagar, Ahmednagar, Maharashtra 414002, India

Latitude 19.11818283°

Local 09:34:55 AM GMT 04:04:55 AM <sup>Longitude</sup> 74.76946357°

Altitude 456.46 meters Monday, 02-01-2023

Note : Art's science And commere College Ahmednagar

## **Chemistry Laboratory**





## **Electronic Laboratory**

Shri Baneshwar Shikshan Sanstha's, Arts, Science and Commerce College, Burhannagar





## **Physics Laboratory**

### **1. ICTFacilities**

#### 3.1 ICTEnabledClassrooms





# BBA(CA) Laboratory





# **BCS Laboratory**





## **ICT Enabled Classrooms**





## **Seminar Halls**





## Washroom

## Water







# Parking