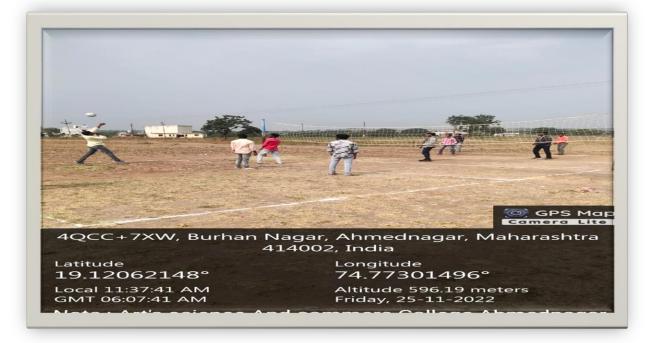

# **Sport Facility**

#### **Sports Facility**

In the college for the physical development of student's different nails are taught. It includes outdoor games like Kho-Kho, Volleyball, Kabaddi and Indoor games like chess, judo, wrestling, table tennis, yoga and weight lifting. Sports equipment are provided to the players in the gymnasium.

College has well developed playground measuring 45680qsm. Due to the availability of all these facilities the players of our college are winning prizes at various levels.