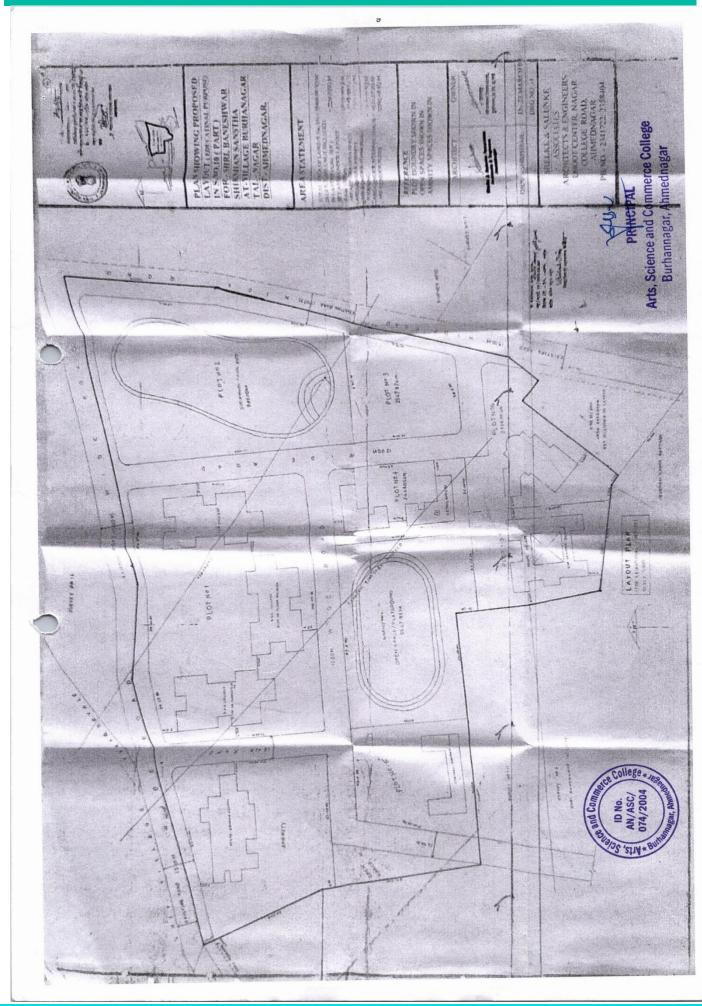

#### 1.1. College Building

**1.2Ariel View** 

1.38Aand7/12Extract

गा.नं.क. ७, ७ ३१. व. १२ (लोकसेवा, नगर 15WLOIL गांव 071 तालुका भूमापन क्रमांक १ हि.क. धारणा प्रकार गा.नं, क्रमांक ७ मटक. खाते क्रमांक 90 मालकाचे बार्क 33 3020 8091 कुळाचे नाव भू.मा.क्रमांकाचे रथानिक नांव √/इतर अधिकार हेक्टर आर लागवडी योग्य क्षेत्र gan? गुंते. 1428 निरायत 8=50 .यत C L 2209 230 भात शेती 392 रुकेंग--8= 60 2295 पो.ख. -वर्ग (अ) VX 02 वर्ग (ब) 4 38 एक्रुग ----रुपये पैसे आकार जुडी अथवा विशेष 2739 आकार पाण्याबाबत =39 2 एकूण -ID NO PRINCIPAL AN/ASC Arts, Science and Commerce College 074/2004 Burhannagar, Ahmednagar ×4.