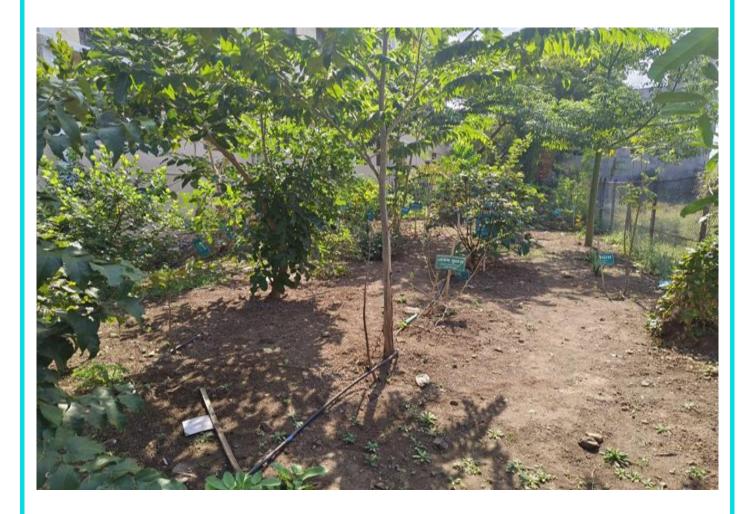

0×20 | 600  |
| 59 | Reding Hall                            | S-15  | 30×20 | 600  |
| 60 | Library                                | S-15  | 30×20 | 600  |
| 61 | Library Department                     | S-16  | 10×15 | 150  |
| 62 | Parking                                |       | 32×10 | 320  |
| 63 | Canteen                                |       |       |      |
| 64 | Play ground                            |       |       |      |
| 65 | Open stage                             |       |       |      |
| 66 | Record Room                            | G-3 B | 7×7   | 49   |
|    |                                        |       |       |      |









Shri Baneshwar Shikshan Sanstha's, Arts, Science and Commerce College, Burhannagar



### CCTV



### **Meeting Hall**





### Garden











# **Sport Facility**





# **First Floor Class Room**





## Second Floor Class Room





## **Botany Laboratory**





4Q99+3PH, Burhan Nagar, Ahmednagar, Maharashtra 414002, India

Latitude 19.11818283°

Local 09:34:55 AM GMT 04:04:55 AM <sup>Longitude</sup> 74.76946357°

Altitude 456.46 meters Monday, 02-01-2023

Note : Art's science And commere College Ahmednagar

## **Chemistry Laboratory**





## **Electronic Laboratory**

Shri Baneshwar Shikshan Sanstha's, Arts, Science and Commerce College, Burhannagar





## **Physics Laboratory**

### **1. ICTFacilities**

#### 3.1 ICTEnabledClassrooms





# BBA(CA) Laboratory





# **BCS Laboratory**





## **ICT Enabled Classrooms**





## **Seminar Halls**





## Washroom

## Water







# Parking