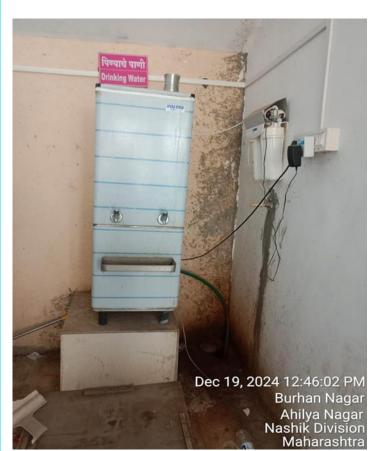

Department of Examinations, National Service Scheme, IQAC, Student Welfare Board, Earn and Learn Scheme are working for cultural activities. Ramp and washroom are provided for disabled students. RO system with a capacity of 150 liters water per hour is available in the campus. Fire extinguishers are installed in the laboratories and at necessary places. The institutes have adequate facilities for sports, games.

## Water