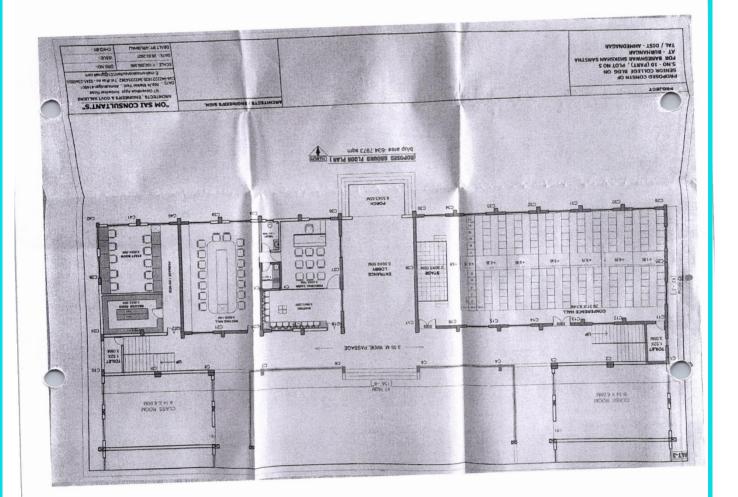

### Arts, Science & Commerce College, Bhurhannagar Tal. and Dist- Ahmednagar

**Infrastructure Details** 

| Sr. No.      | Type of facility                    | No.    | Size In<br>Meter | Area in<br>sq. ft. |  |  |  |  |
|--------------|-------------------------------------|--------|------------------|--------------------|--|--|--|--|
| Ground Floor |                                     |        |                  |                    |  |  |  |  |
| 1            | Principal Office                    | G-01   | 30×22            | 660                |  |  |  |  |
| 2            | Meeting Hall                        | G-02   | 30×22            | 660                |  |  |  |  |
| 3            | Administrative Office               | G-03   | 30×44            | 1320               |  |  |  |  |
| 4            | Ladies Toilet For Handicapped       | G-04   | 06×10            | 60                 |  |  |  |  |
| • 5          | HOD Botany Department               | G-05   | 06×10            | 60                 |  |  |  |  |
| 6            | Labroratary Botany                  | G-06   | 30×20            | 600                |  |  |  |  |
| 7            | Zoology /Botany Labroratary         | G-07   | 30×20            | 600                |  |  |  |  |
| 8            | HOD Zoology Department              | G-08   | 06×10            | 60                 |  |  |  |  |
| 9            | Zoology Labroratary                 | G-09   | 30×20            | 600                |  |  |  |  |
| 10           | Store Room                          | G-10   | 30×20            | 600                |  |  |  |  |
| 11           | Ladiest Toilet For Staff            | G-11   | 06×10            | 60                 |  |  |  |  |
| 12           | Chemistry Labroratary               | G-12   | 30×20            | 600                |  |  |  |  |
| 13           | HOD Chemistry Department            | G-13   | 06×10            | 60                 |  |  |  |  |
| 14           | Organic Inorganic Labroratary       | G-14   | 30×41            | 1230               |  |  |  |  |
| 15           | Store Room                          | G-15   | 30×20            | 600                |  |  |  |  |
| 16           | Class Room                          | G-16   | 30×20            | 600                |  |  |  |  |
| 17           | Class Room For Handicapped          | G-17   | 30×20            | 600                |  |  |  |  |
| 18           | Class Room                          | G-18   | 30×20            | 600                |  |  |  |  |
| 19           | Toilet For Gents Staff              | G-19   | 06×10            | 60                 |  |  |  |  |
| 20           | Store Room                          | G-20 B | 06×10            | 60                 |  |  |  |  |
| 21           | NSS Store Room                      | G-20   | 22×10            | 220                |  |  |  |  |
| 22           | Mathamatics Department              | G-21   | 30×10            | 300                |  |  |  |  |
| 23           | YCMOU/NSS /BOS Department           | G-22   | 30×10            | 300                |  |  |  |  |
| 24           | Commerce Department / Health center | G-23   | 30×10            | 300                |  |  |  |  |
| 25           | IQAC Cell                           | G-24   | 30×10            | 300                |  |  |  |  |
| 26           | Examination Office                  | G-25   | 30×20            | 600                |  |  |  |  |
| 27           | Toilet For Handicapped Gents        | G-26   | 06×10            | 60                 |  |  |  |  |
| 28           | Auditorium Hall                     | G-27   | 30×44            | 1320               |  |  |  |  |
| Frist Floor  |                                     |        |                  |                    |  |  |  |  |
| 29           | BCS/BBA CA/Electronics Department   | F-01   | 10×15            | 150                |  |  |  |  |
| 30           | Labroratary Computer Science        | F-02   | 30×20            | 600                |  |  |  |  |
| 31           | Labroratary BBA (CA )               | F03    | 30×20            | 600                |  |  |  |  |
| 32           | Labroratary Electronics             | F-04   | 30×20            | 600                |  |  |  |  |
| 33           | Toilet For Girls                    | F-05   | 06×10            | 60                 |  |  |  |  |
| 34           | HOD Physics Department              | F-06   | 06×10            | 60                 |  |  |  |  |
| 35           | Dark Room For Physics               | F-07   | 30×20            | 600                |  |  |  |  |
| 36           | Labroratary No 1 Physics            | F-08   | 30×20            | 600                |  |  |  |  |

PRINCIPAL Arts, Science and Commerce College Burhannagar, Ahmednagar

| 37 | Labroratary No 2 Physics               | F-09  | 30×20 | 600  |
|----|----------------------------------------|-------|-------|------|
| 38 | Class Room                             | F-10  | 30×20 | 600  |
| 39 | Class Room                             | F-11  | 30×20 | 600  |
| 40 | Class Room                             | F-12  | 30×20 | 600  |
| 41 | Class Room                             | F-13  | 30×20 | 600  |
| 42 | Toilet For Boy                         | F-14  | 10×15 | 150  |
| 43 | Seminar Hall                           | F-15  | 30×90 | 2700 |
| 44 | Marathi/Hindi/English Department       | F-16  | 10×15 | 150  |
|    | Second Floor                           |       |       |      |
| 45 | History/Sociology/Economics Department | S-01  | 10×15 | 150  |
| 46 | Class Room                             | S02   | 30×20 | 600  |
| 47 | Class Room                             | S03   | 30×20 | 600  |
| 48 | Common Room Girls                      | S-04  | 30×20 | 600  |
| 49 | Ladies Toilet                          | S-05  | 10×15 | 150  |
| 50 | Class Room                             | S-06  | 30×20 | 600  |
| 51 | Class Room                             | S-07  | 30×20 | 600  |
| 52 | Class Room                             | S-08  | 30×20 | 600  |
| 53 | Class Room                             | S-09  | 30×20 | 600  |
| 54 | Class Room                             | S-10  | 30×20 | 600  |
| 55 | Class Room                             | S-11  | 30×20 | 600  |
| 56 | Gents Toilet                           | S-12  | 10×15 | 150  |
| 57 | Gegraphy/ Polirics Department          | S-13  | 10×15 | 150  |
| 58 | Boys Common Room                       | S-14  | 30×20 | 600  |
| 59 | Reding Hall                            | S-15  | 30×20 | 600  |
| 60 | Library                                | S-15  | 30×20 | 600  |
| 61 | Library Department                     | S-16  | 10×15 | 150  |
| 62 | Parking                                |       | 32×10 | 320  |
| 63 | Canteen                                |       |       |      |
| 64 | Play ground                            |       |       |      |
| 65 | Open stage                             |       |       |      |
| 66 | Record Room                            | G-3 B | 7×7   | 49   |
|    |                                        |       |       |      |