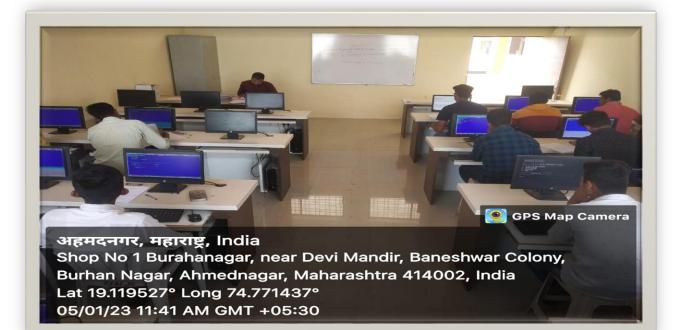

|       |       |      |









Shri Baneshwar Shikshan Sanstha's, Arts, Science and Commerce College, Burhannagar



### CCTV



### **Meeting Hall**





### Garden











# **Sport Facility**





# **First Floor Class Room**





## Second Floor Class Room





## **Botany Laboratory**





4Q99+3PH, Burhan Nagar, Ahmednagar, Maharashtra 414002, India

Latitude 19.11818283°

Local 09:34:55 AM GMT 04:04:55 AM <sup>Longitude</sup> 74.76946357°

Altitude 456.46 meters Monday, 02-01-2023

Note : Art's science And commere College Ahmednagar

## **Chemistry Laboratory**





## **Electronic Laboratory**

Shri Baneshwar Shikshan Sanstha's, Arts, Science and Commerce College, Burhannagar





## **Physics Laboratory**

### **1. ICTFacilities**

#### 3.1 ICTEnabledClassrooms





# BBA(CA) Laboratory





# **BCS Laboratory**





## **ICT Enabled Classrooms**





## **Seminar Halls**





## Washroom

## Water







# Parking