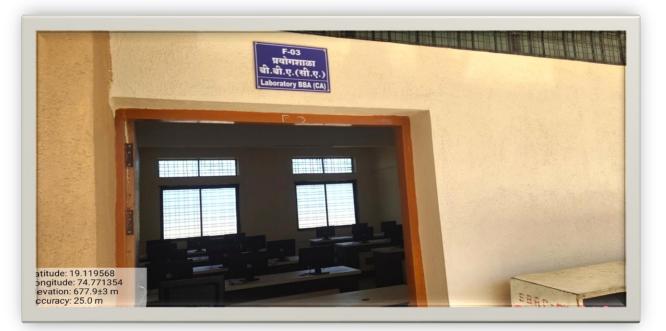

# BBA(CA) Laboratory

### Arts, Science & Commerce College, Bhurhannagar Tal. and Dist- Ahmednagar

**Infrastructure Details** 

| Sr. No.      | Type of facility                    | No.    | Size In<br>Meter | Area in<br>sq. ft. |  |  |  |  |
|--------------|-------------------------------------|--------|------------------|--------------------|--|--|--|--|
| Ground Floor |                                     |        |                  |                    |  |  |  |  |
| 1            | Principal Office                    | G-01   | 30×22            | 660                |  |  |  |  |
| 2            | Meeting Hall                        | G-02   | 30×22            | 660                |  |  |  |  |
| 3            | Administrative Office               | G-03   | 30×44            | 1320               |  |  |  |  |
| 4            | Ladies Toilet For Handicapped       | G-04   | 06×10            | 60                 |  |  |  |  |
| • 5          | HOD Botany Department               | G-05   | 06×10            | 60                 |  |  |  |  |
| 6            | Labroratary Botany                  | G-06   | 30×20            | 600                |  |  |  |  |
| 7            | Zoology /Botany Labroratary         | G-07   | 30×20            | 600                |  |  |  |  |
| 8            | HOD Zoology Department              | G-08   | 06×10            | 60                 |  |  |  |  |
| 9            | Zoology Labroratary                 | G-09   | 30×20            | 600                |  |  |  |  |
| 10           | Store Room                          | G-10   | 30×20            | 600                |  |  |  |  |
| 11           | Ladiest Toilet For Staff            | G-11   | 06×10            | 60                 |  |  |  |  |
| 12           | Chemistry Labroratary               | G-12   | 30×20            | 600                |  |  |  |  |
| 13           | HOD Chemistry Department            | G-13   | 06×10            | 60                 |  |  |  |  |
| 14           | Organic Inorganic Labroratary       | G-14   | 30×41            | 1230               |  |  |  |  |
| 15           | Store Room                          | G-15   | 30×20            | 600                |  |  |  |  |
| 16           | Class Room                          | G-16   | 30×20            | 600                |  |  |  |  |
| 17           | Class Room For Handicapped          | G-17   | 30×20            | 600                |  |  |  |  |
| 18           | Class Room                          | G-18   | 30×20            | 600                |  |  |  |  |
| 19           | Toilet For Gents Staff              | G-19   | 06×10            | 60                 |  |  |  |  |
| 20           | Store Room                          | G-20 B | 06×10            | 60                 |  |  |  |  |
| 21           | NSS Store Room                      | G-20   | 22×10            | 220                |  |  |  |  |
| 22           | Mathamatics Department              | G-21   | 30×10            | 300                |  |  |  |  |
| 23           | YCMOU/NSS /BOS Department           | G-22   | 30×10            | 300                |  |  |  |  |
| 24           | Commerce Department / Health center | G-23   | 30×10            | 300                |  |  |  |  |
| 25           | IQAC Cell                           | G-24   | 30×10            | 300                |  |  |  |  |
| 26           | Examination Office                  | G-25   | 30×20            | 600                |  |  |  |  |
| 27           | Toilet For Handicapped Gents        | G-26   | 06×10            | 60                 |  |  |  |  |
| 28           | Auditorium Hall                     | G-27   | 30×44            | 1320               |  |  |  |  |
| Frist Floor  |                                     |        |                  |                    |  |  |  |  |
| 29           | BCS/BBA CA/Electronics Department   | F-01   | 10×15            | 150                |  |  |  |  |
| 30           | Labroratary Computer Science        | F-02   | 30×20            | 600                |  |  |  |  |
| 31           | Labroratary BBA (CA )               | F03    | 30×20            | 600                |  |  |  |  |
| 32           | Labroratary Electronics             | F-04   | 30×20            | 600                |  |  |  |  |
| 33           | Toilet For Girls                    | F-05   | 06×10            | 60                 |  |  |  |  |
| 34           | HOD Physics Department              | F-06   | 06×10            | 60                 |  |  |  |  |
| 35           | Dark Room For Physics               | F-07   | 30×20            | 600                |  |  |  |  |
| 36           | Labroratary No 1 Physics            | F-08   | 30×20            | 600                |  |  |  |  |