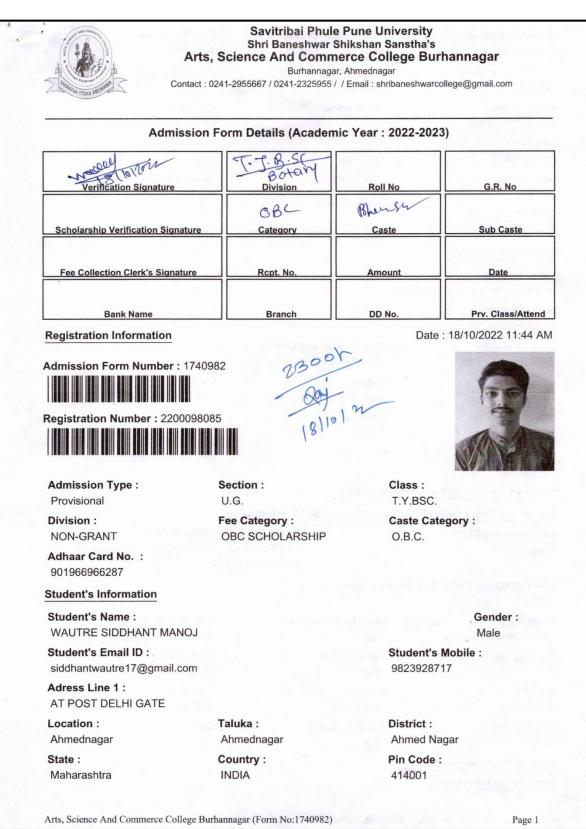

### **Student Admission and Support:**

1. The college shall adopt online mode of admission process a mandated by university from time to time.

2.An admission portal to be used to manage the admission in the college.

3. The college brings out its brochure which is displayed on website that has guidelines for the admission process.

4.Number of students applying to each course, withdrawals, fee submission, all to the managed through this portal only.

5. Students are required to submit separate online application from for taking admission to the college and for this purpose and online software to be used by the admission co-ordinator. Examination Section: The college shall approve online mode of performing exam related processing.