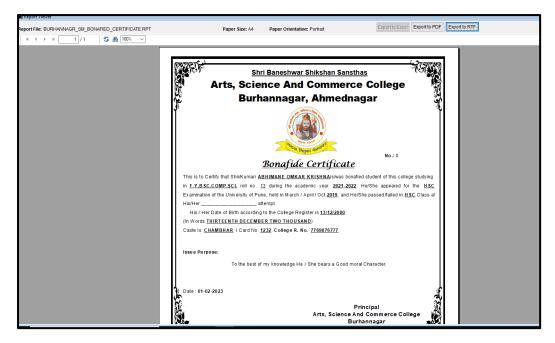

| 0         | * * *       |              | 0       |             | C            |
| Medical Exam    | 0             | internet            | 0         | * * *       |              | 0       |             | C            |
| Stu.Welfare fud | 0             | equipmentsmaint     | 0         | * * *       |              | 0       |             | C            |
| Laboratory      | 7415          | NSS UNI FEE         | 10        | * * *       |              | 0 '     | * * *       | C            |
| Fee In Words?   | Rupees Ten Th | ousand Only         |           |             |              | I       | Paid Fee    | 10000        |
| Total Pending F | ee Till Date  | (Including All Acad | emic Yea  | ars): 24455 | i            |         |             |              |

# d. Bonafide Certificate



### e. Leaving certificate

| Report Viewer                      |                                                                                                                                                                                   |
|------------------------------------|-----------------------------------------------------------------------------------------------------------------------------------------------------------------------------------|
| Report File: BURHANNAGAR_SM_TC.RPT | Paper Size: A4 Paper Orientation: Portrait Export to Excel Export to PDF Export to RTF                                                                                            |
| H ← F H 1 /1 S M 100% ✓            |