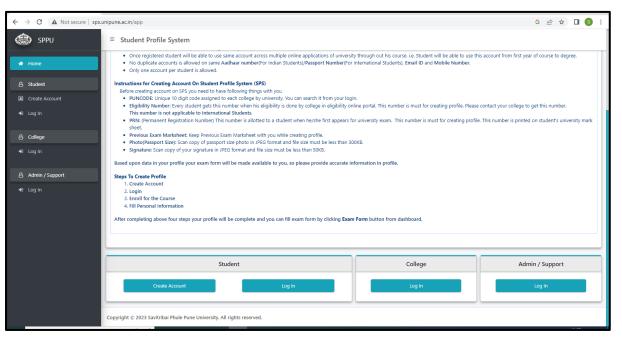

# 7. e-Governance in Library (KRC).....

- a. Library cum ID Card
- b. Student Profile in Library
- c. Teacher Profile in Library
- d. Books Issue Report
- e. Books Return Report