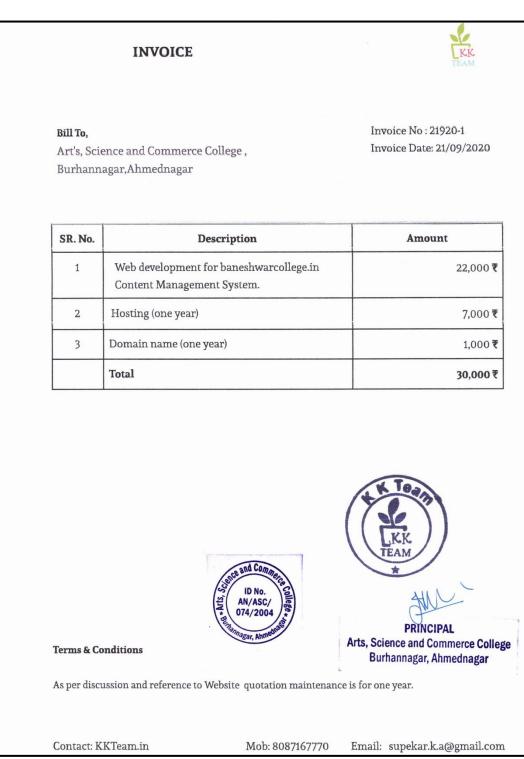

### **B.** College Website Maintenance Bill

| KK Team                                                                                                                                                 |                                             |                                                                                                  | INVOICE                                         |  |  |
|---------------------------------------------------------------------------------------------------------------------------------------------------------|---------------------------------------------|--------------------------------------------------------------------------------------------------|-------------------------------------------------|--|--|
|                                                                                                                                                         |                                             |                                                                                                  | KK.                                             |  |  |
| Bill To<br>Shri Baneshwar Arts Com                                                                                                                      |                                             | Invoice #<br>Invoice Date                                                                        | 2724/01<br>02/07/2024                           |  |  |
| Science College, Burhan n<br>Ahmednagar, Maharashtra,                                                                                                   |                                             |                                                                                                  |                                                 |  |  |
| DES                                                                                                                                                     | CRIPTION                                    | A                                                                                                | MOUNT                                           |  |  |
| Server renewal cost for ban                                                                                                                             | eshwarcollege.in.                           |                                                                                                  | 7,500.00₹.                                      |  |  |
| Domain Name renewal cost                                                                                                                                | for baneshwarcollege.in.                    |                                                                                                  | 1,500.00₹.                                      |  |  |
| Annual maintenance cost fo                                                                                                                              | r baneshwarcollege.in. webs                 | ite                                                                                              | 6,000.00₹.                                      |  |  |
| TOTAL AMOUNT                                                                                                                                            |                                             |                                                                                                  | 15,000.00₹.                                     |  |  |
| TOTAL AMOUNT                                                                                                                                            |                                             |                                                                                                  | 15,000.00₹.                                     |  |  |
| Terms & Conditions                                                                                                                                      | DNo.<br>DNo.<br>DNo.<br>DN/ASC/<br>074/2004 | K                                                                                                | 15,000.00 ₹.                                    |  |  |
| Ferms & Conditions  The server hosting is goir Maintenance renewal is a security and recovery, mi notice, news, pdf, article a Maintenance cost does no | ID No.<br>MIASC/                            | site plugin, update,the<br>port,training correspo<br>out the website.<br>ws, pdf, article and eq | me ,update ,protection, anding person for post, |  |  |