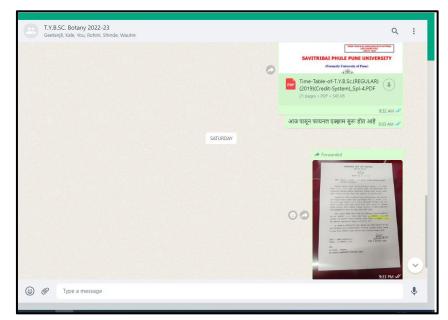

### **Student Admission and Support:**

1. The college shall adopt online mode of admission process a mandated by university from time to time.

2.An admission portal to be used to manage the admission in the college.

3. The college brings out its brochure which is displayed on website that has guidelines for the admission process.

4.Number of students applying to each course, withdrawals, fee submission, all to the managed through this portal only.

5. Students are required to submit separate online application from for taking admission to the college and for this purpose and online software to be used by the admission co-ordinator. Examination Section: The college shall approve online mode of performing exam related processing.