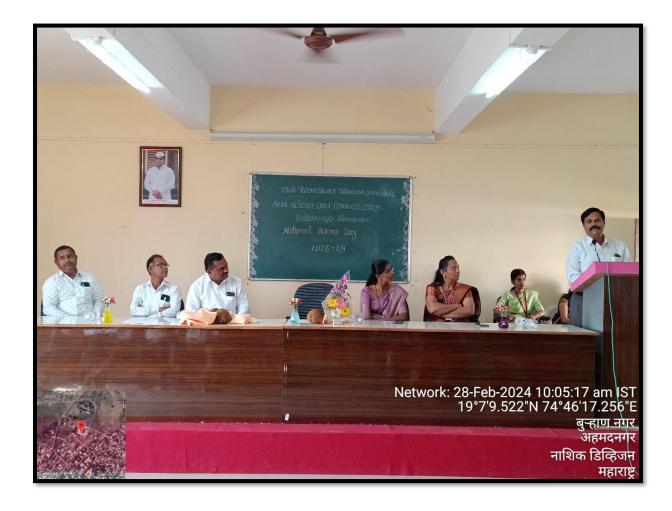

#### **Celebration of National Science Day**

National Science Day was organized by Department of Science on 28 February 2024. The program was presided over by the principal of college Dr. V.M. Jadhav. Anchoring was done by Prof. T.M.Bondarde. The programme was held by our honourable chief guest Dr.Somwanshi N.R.(Director SPPU Subcentre, Ahmednagar) Prof. D.V.Chemate thanked everyone and concluded the program.