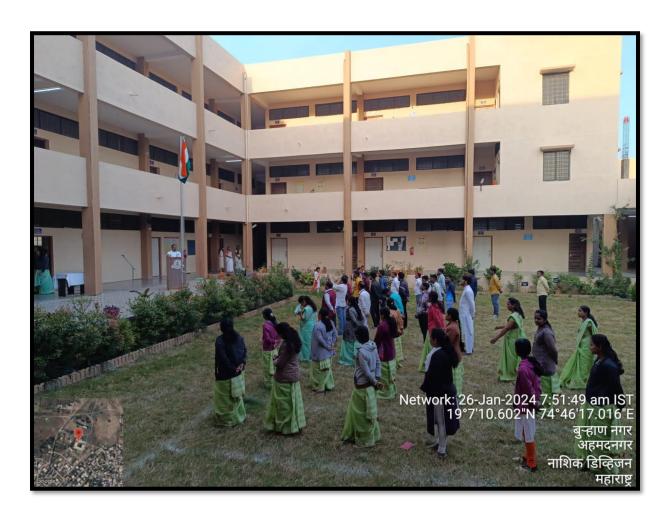

## **Celebration of Republic Day**

Date: 26/01/2024

Republic Day was celebrated at 7.30 am in the college. All the faculty member and non-teaching staff and students of college were present on this Republic Day. The program was presided over by Mr. V. A. Borde, Registrar of the Sanstha. Village dignitaries were also present on this occasion. Mr. S.K.Kohak sir concluded the program by thanking everyone.

Mr. V. A. Borde, principal Dr. V. M. Jadhav and All staff members present for this program