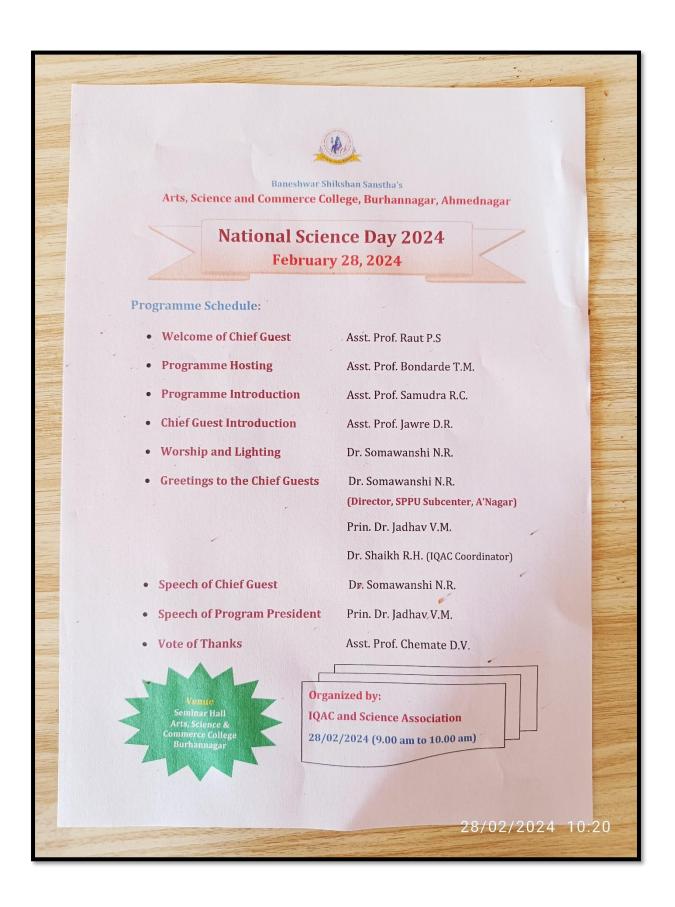

#### **Celebration of National Science Day**

National Science Day was organized by Department of Science on 28 February 2024. The program was presided over by the principal of college Dr. V.M. Jadhav. Anchoring was done by Prof. T.M.Bondarde. The programme was held by our honourable chief guest Dr.Somwanshi N.R.(Director SPPU Subcentre, Ahmednagar) Prof. D.V.Chemate thanked everyone and concluded the program.