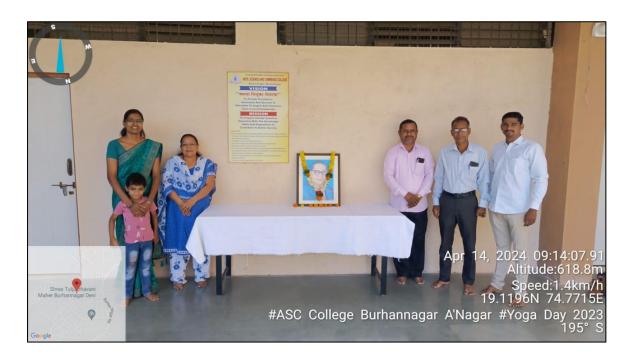

# **Celebration of International Yoga Day**

Date: 21/06/2024

The College has celebrated yoga day. This idea is proposed by our Prime Minister Narendra Modi. He said yoga is a valuable gift of India and it is ancient tradition. It embodies unity of mind and body throughout action. All the faculty members and students of the college were present. Students demonstrated various *Asans* following Mrs.Sarika Garud.