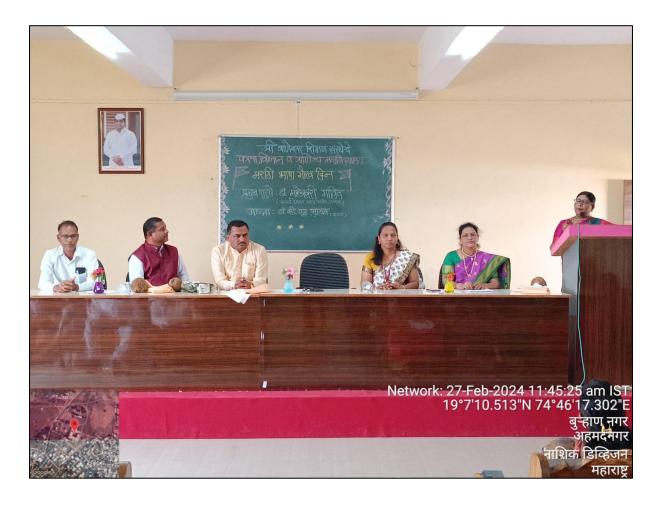

# **Celebration of Marathi Day**

On the occasion of birth anniversary of Shirvadkar and kusumagraj on 27/02/2024 Marathi Language Day has been celebrated in Shri Baneshwar Shikshan Sanstha's Arts, Science and Commerce College, Burhannagar, Ahmednagar. The Chief Guest of the Programme was Prof..Dr..Maheshwari Gavit was present also the priciapl Dr.V.M.Jadhav was the president of the programme.