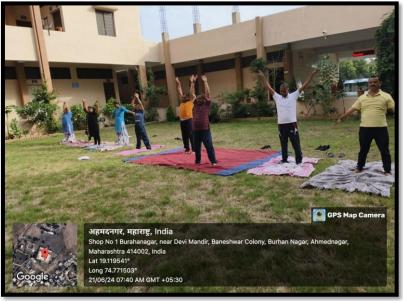

# **Celebration of International Yoga Day**

Date: 21/06/2024

The College has celebrated yoga day. This idea is proposed by our Prime Minister Narendra Modi. He said yoga is a valuable gift of India and it is ancient tradition. It embodies unity of mind and body throughout action. All the faculty members and students of the college were present. Students demonstrated various *Asans* following Mrs.Sarika Garud.