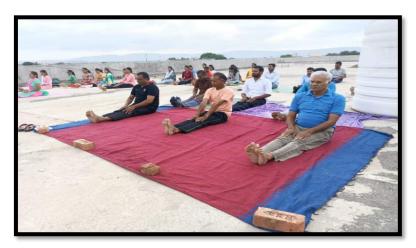

# **Celebration of International Yoga Day**

Date: 21/06/2024

The College has celebrated yoga day. This idea is proposed by our Prime Minister Narendra Modi. He said yoga is a valuable gift of India and it is ancient tradition. It embodies unity of mind and body throughout action. All the faculty members and students of the college were present. Students demonstrated various *Asans* following Mrs.Sarika Garud.