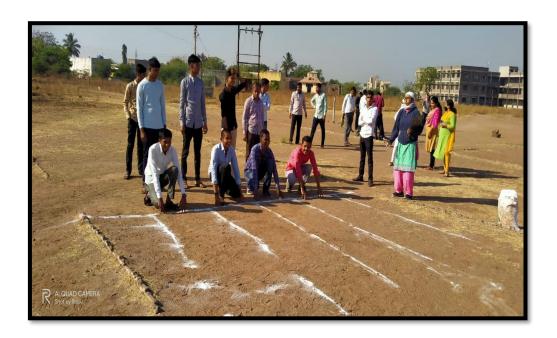

# **Celebration of Sports Day**

Date:29/08/2024

National Sport Day was organized by Department of Sports on 29 August 2024. Physical Director, Dr. M. N. Punde explained the importance of sports in day today life. She also explained that sport keeps human body fit and fine.

**Students participating in Running Completion** 