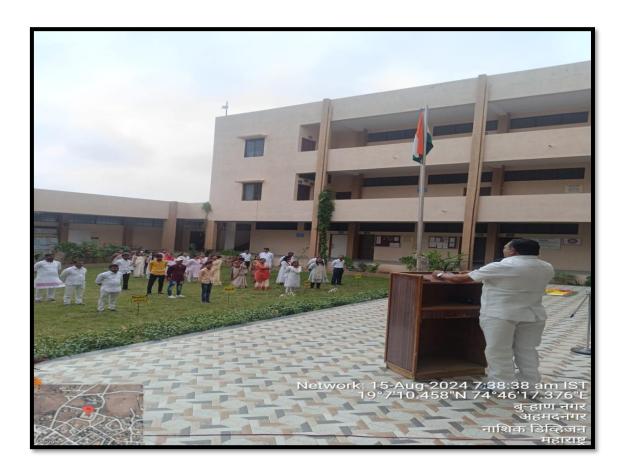

# **Celebration of Independence Day**

Date: 15/08/2024

Independence Day was celebrated in college on Sunday 15/08/2024 at 7.30 am. All the faculty, non-teaching staff and students of college were present on this Independence Day. Dr. S.G. Wagh concluded the program by thanking everyone.

All the faculty, non-teaching staff and students of college were present on this Independence Day