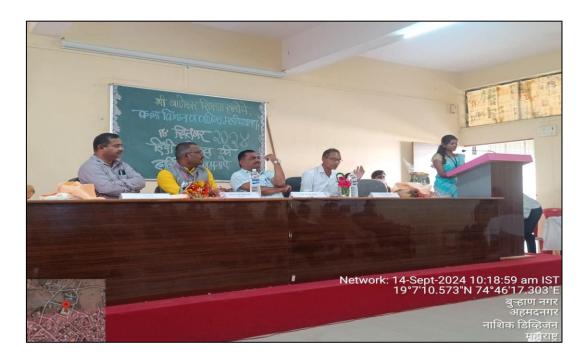

#### **Celebration of Hindi day**

#### हिंदी दिवस शैक्षणिक वर्ष 2023-24

महाविद्यालयमें 14/09/2023 को हिंदी दिवस समारोह का आयोजन किया गया। इस कार्यक्रम का प्रास्ताविक डॉ .वर्षा कीर्तने मॅडम ने किया। इसके बाद प्रमुख अतिथी का परिचय किया गया। कार्यक्रम के आरंभ में कई विद्यार्थीयोंने मत व्यव्यक्त किए। इसके बाद इस समारोहमे महाविद्यालयके हिंदी विभागप्रमुख डॉ .शेख आर .एच .इन्होंने हिंदी दिवस का महत्व इस विषय पर विद्यार्थीयों को मार्गर्शन किया और हिंदी में रोजगार के अवसर किस प्रकार उपलब्ध है इसके बारे मे विस्तृत जानकारी दी।

इस प्रकार महाविद्यालय में हिंदी दिवस समारोह का आयोजन किया गया।