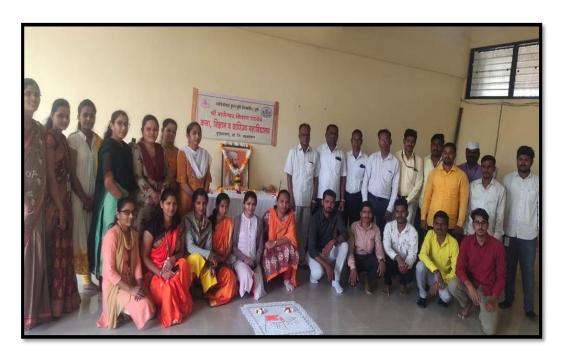

# **Celebration of Marathi Day**

On the occasion of birth anniversary of Shirvadkar and kusumagraj on 27/02/2024 Marathi Language Day has been celebrated in Shri Baneshwar Shikshan Sanstha's Arts, Science and Commerce College, Burhannagar, Ahmednagar. The Chief Guest of the Programme was Prof..Dr..Maheshwari Gavit was present also the priciapl Dr.V.M.Jadhav was the president of the programme.

#### श्री बाणेश्वर शिक्षण संस्थेचे

# कला, विज्ञान व वाणिज्य महाविद्यालय, बुन्हाणनगर, अहमदनगर मराठी भाषा गौरव दिन अहवाल

कवीवर्य वि. वा. शिरवाडकर तथा क्स्माग्रज यांच्या जयंती निमित्त दि.२७/०२/२०२४ रोजी श्री बाणेश्वर शिक्षण संस्थेचे कला, विज्ञान व वाणिज्य महाविद्यालय, बुन्हाणनगर येथे मराठी भाषा गौरव दिननिमित्त वक्तृत्व स्पर्धा, काव्यवाचन स्पर्धा आयोजन करण्यात आले होते. कार्यक्रमासाठी अहमदनगर येथील पेमराज सारडा महाविद्यालयाच्या प्राचार्य, मराठी संशोधन विभाग प्रमुख, मराठी विभाग प्रमुख प्रो.डॉ. माहेश्वरीं गावित या प्रमुख पाह्ण्या म्हणून उपस्थित होत्या. तर महाविद्यालयाचे प्राचार्य डॉ. जाधव व्ही. एम. अध्यक्षस्थानी होते. मान्यवरांचे स्वागत केल्यानंतर साम्हिक राज्यगीत गायन झाले. त्यानंतर प्रमुख पाह्ण्याच्या हस्ते तसेच व्यासपिठावर उपस्थितांच्या हस्ते दीपप्रज्वलन व प्रतिमापूजन करण्यात आले. पेमराज सारडा महाविद्यालयाच्या प्राचार्य, मराठी संशोधन विभाग प्रमुख, मराठी विभाग प्रमुख प्रो.डॉ. माहेश्वरीं गावित यांनी आपले करतांना भाषेचे जतन करणे, संस्कृती जपणे महत्वाचे आहे. तसेच मराठी भाषा सशक्त करण्यासाठी वाचन लेखन करणे दैनदिन व्यवहारात मराठी भाषेचा वापर कराणे हा अत्यंत महत्वाचा घटक आहे असे सांगितले. यावेळी प्रास्ताविक करतांना मराठी विभाग प्रमुख प्रा.डॉ. भाऊसाहेब मुळे यांनी कविवर्य क्स्माग्रज यांच्या साहित्याची ओळख करून दिली व मराठी भाषेचे महत्व महत्व सांगितले.

मराठी भाषा गौरव दिननिमित्त विद्यार्थानि पारंपारिक वेशभूषा केली होती याला चांगला प्रतिसाद मिळाला यावेळी अत्यंत उत्साही आणि आनंदी वातावरणात