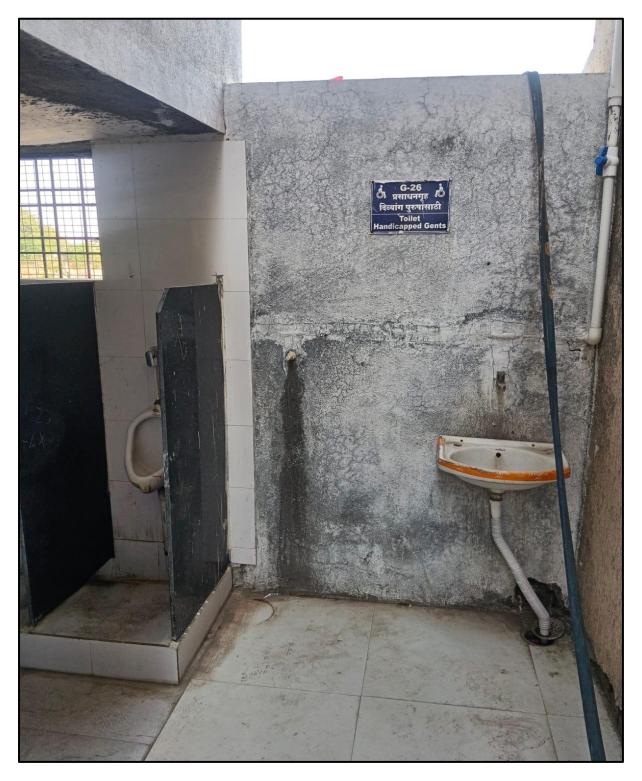

# **Table of content**

| Sr.   | Content                                                           | Page    |
|-------|-------------------------------------------------------------------|---------|
| No.   |                                                                   | No.     |
| 7.1.7 | The institution has divyangjan-friendly, barrier free environment |         |
| a     | Built Environment with ramps/lifts for easy access to classrooms  | 4 to 6  |
| b     | Divyangjan Class Room                                             | 07      |
| c     | Divyangjan – Friendly washroom for Girls                          | 9 to 10 |
| d     | Divyanjan-washroom Boys                                           | 11      |

# Divyangjan – Friendly washroom for Girls

**Divyangjan – Friendly washroom for Girls** 

**Divyangjan – Friendly washroom for Boys.**