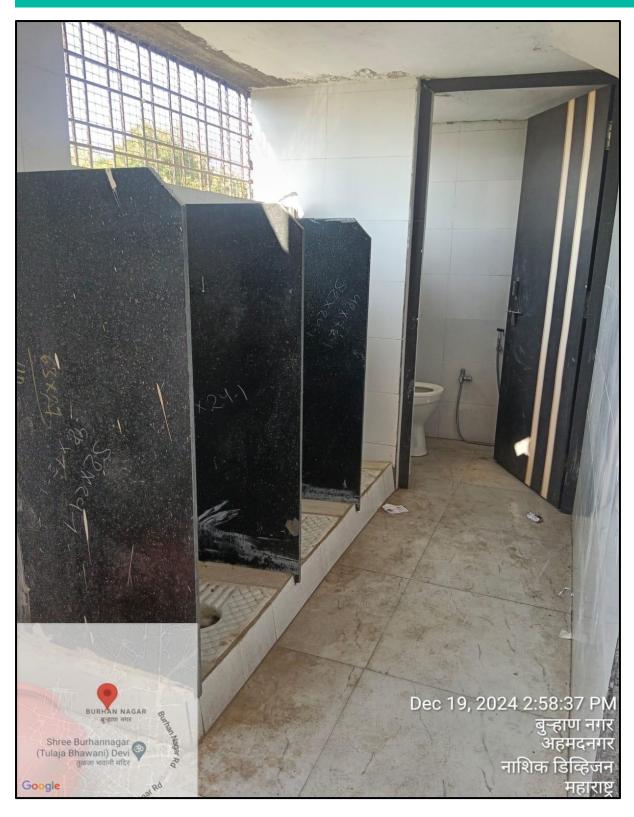

# **Table of content**

| Sr.   | Content                                                           | Page    |
|-------|-------------------------------------------------------------------|---------|
| No.   |                                                                   | No.     |
| 7.1.7 | The institution has divyangjan-friendly, barrier free environment |         |
| a     | Built Environment with ramps/lifts for easy access to classrooms  | 4 to 6  |
| b     | Divyangjan Class Room                                             | 07      |
| c     | Divyangjan – Friendly washroom for Girls                          | 9 to 10 |
| d     | Divyanjan-washroom Boys                                           | 11      |

# Divyangjan – Friendly washroom for Girls

**Divyangjan – Friendly washroom for Girls** 

**Divyangjan – Friendly washroom for Boys.**