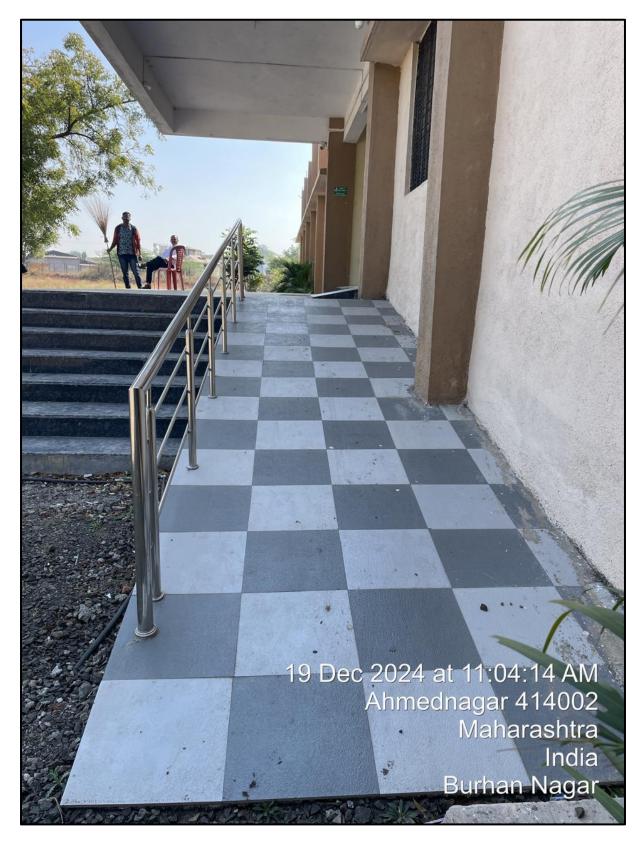

# **Table of content**

| Sr.   | Content                                                           | Page    |
|-------|-------------------------------------------------------------------|---------|
| No.   |                                                                   | No.     |
| 7.1.7 | The institution has divyangjan-friendly, barrier free environment |         |
| a     | Built Environment with ramps/lifts for easy access to classrooms  | 4 to 6  |
| b     | Divyangjan Class Room                                             | 07      |
| c     | Divyangjan – Friendly washroom for Girls                          | 9 to 10 |
| d     | Divyanjan-washroom Boys                                           | 11      |

# Built Environment with ramps/lifts for easy access to classrooms

Built Environment with Ramps / lifts for easy access to classrooms

**Divyangjan Class Room** 

Built Environment with ramps/lifts for easy access to classrooms.