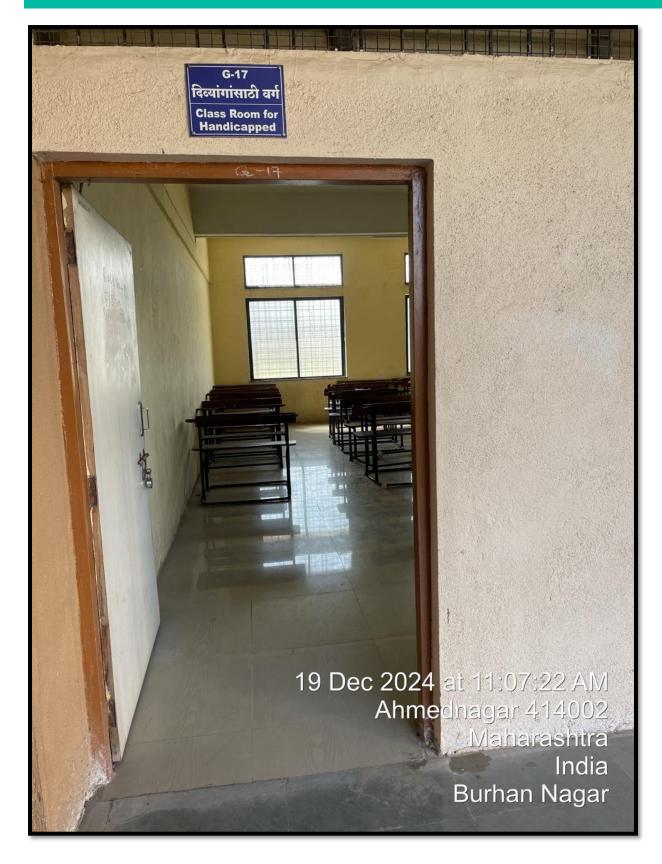

# Built Environment with ramps/lifts for easy access to classrooms

Built Environment with Ramps / lifts for easy access to classrooms

**Divyangjan Class Room** 

Built Environment with ramps/lifts for easy access to classrooms.