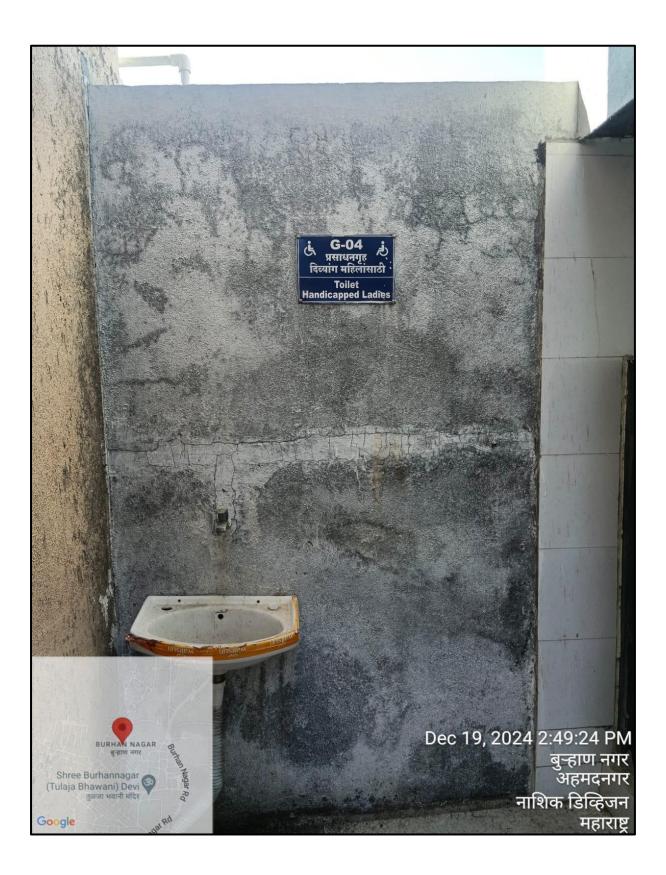

# **Table of content**

| Sr.   | Content                                                           | Page    |
|-------|-------------------------------------------------------------------|---------|
| No.   |                                                                   | No.     |
| 7.1.7 | The institution has divyangjan-friendly, barrier free environment |         |
| a     | Built Environment with ramps/lifts for easy access to classrooms  | 4 to 6  |
| b     | Divyangjan Class Room                                             | 07      |
| c     | Divyangjan – Friendly washroom for Girls                          | 9 to 10 |
| d     | Divyanjan-washroom Boys                                           | 11      |

# Divyangjan – Friendly washroom for Girls

**Divyangjan – Friendly washroom for Girls** 

**Divyangjan – Friendly washroom for Boys.**